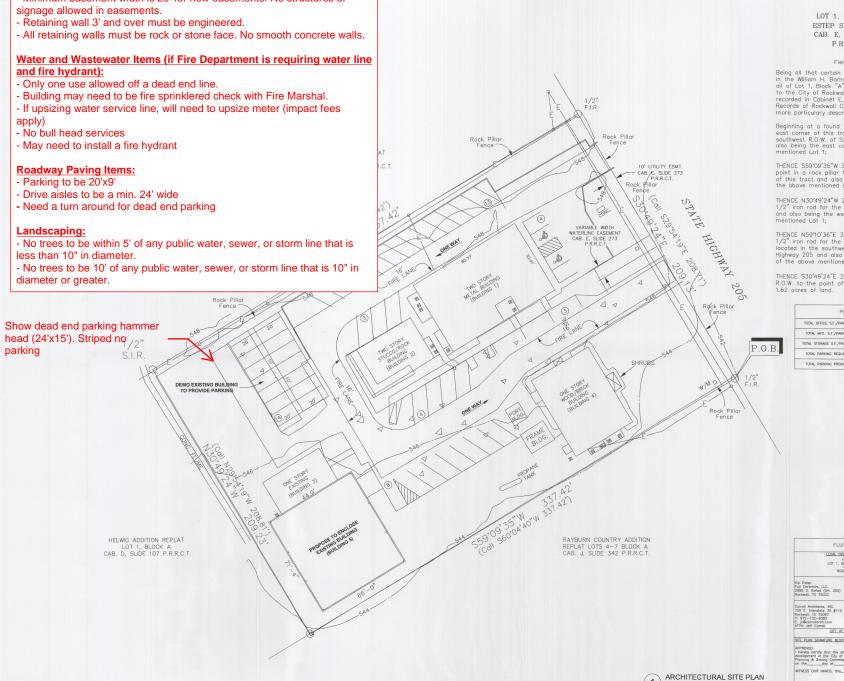

## LOT 1, BLOCK "A" ESTEP SUBDIVISION CAB. E, SLIDE 273 P.R.R.C.T.

## Field Notes

Being all that certain lot, tract or parcel of land in the William H. Barns Survey, A-26, and being all of Lot 1, Block "A", of the Estep Subdivision to the City of Rockwall as shown by plat recorded in Cabinet E, Slide 273 of the Plat Records of Rockwall County, Texas and being more particulary described as follows;

Beginning at a found 1/2" iron rod for the east corner of this tract and being in the southwest R.O.W. of State Highway 205 and also being the east corner of the above mentioned Lot 1;

THENCE S59°09'35"W 337.42 feet to a point in a rock pillar for the south corner of this tract and also being the south corner of the above mentioned Lot 1:

THENCE N30°49'24"W 209.23 feet to a set 1/2" iron rod for the west corner of this tract and also being the west corner of the above mentioned Lot 1;

THENCE N59°10'36"E 337.42 feet to a found 1/2" iron rod for the north corner of this tract located in the southwest R.O.W. of State Highway 205 and also being the north corner of the above mentioned Lot 1;

THENCE S30°49'24"E 209.13 feet along said R.O.W. to the point of beginning and containing 1.62 acres of land.

| PARKING                    | TABLE                |
|----------------------------|----------------------|
| TOTAL OFFICE S.F./PARKING  | 6,179 S.F./300 = 21  |
| TOTAL MFG. S.F./PARKING    | 10,085 S.F./500 = 21 |
| TOTAL STORAGE S.F./PARKING | 4,705 S.F./1000 = 5  |
| TOTAL PARKING REQUIRED     | 47 SPACES            |
| TOTAL PARKING PROVIDED     | 49 SPACES            |