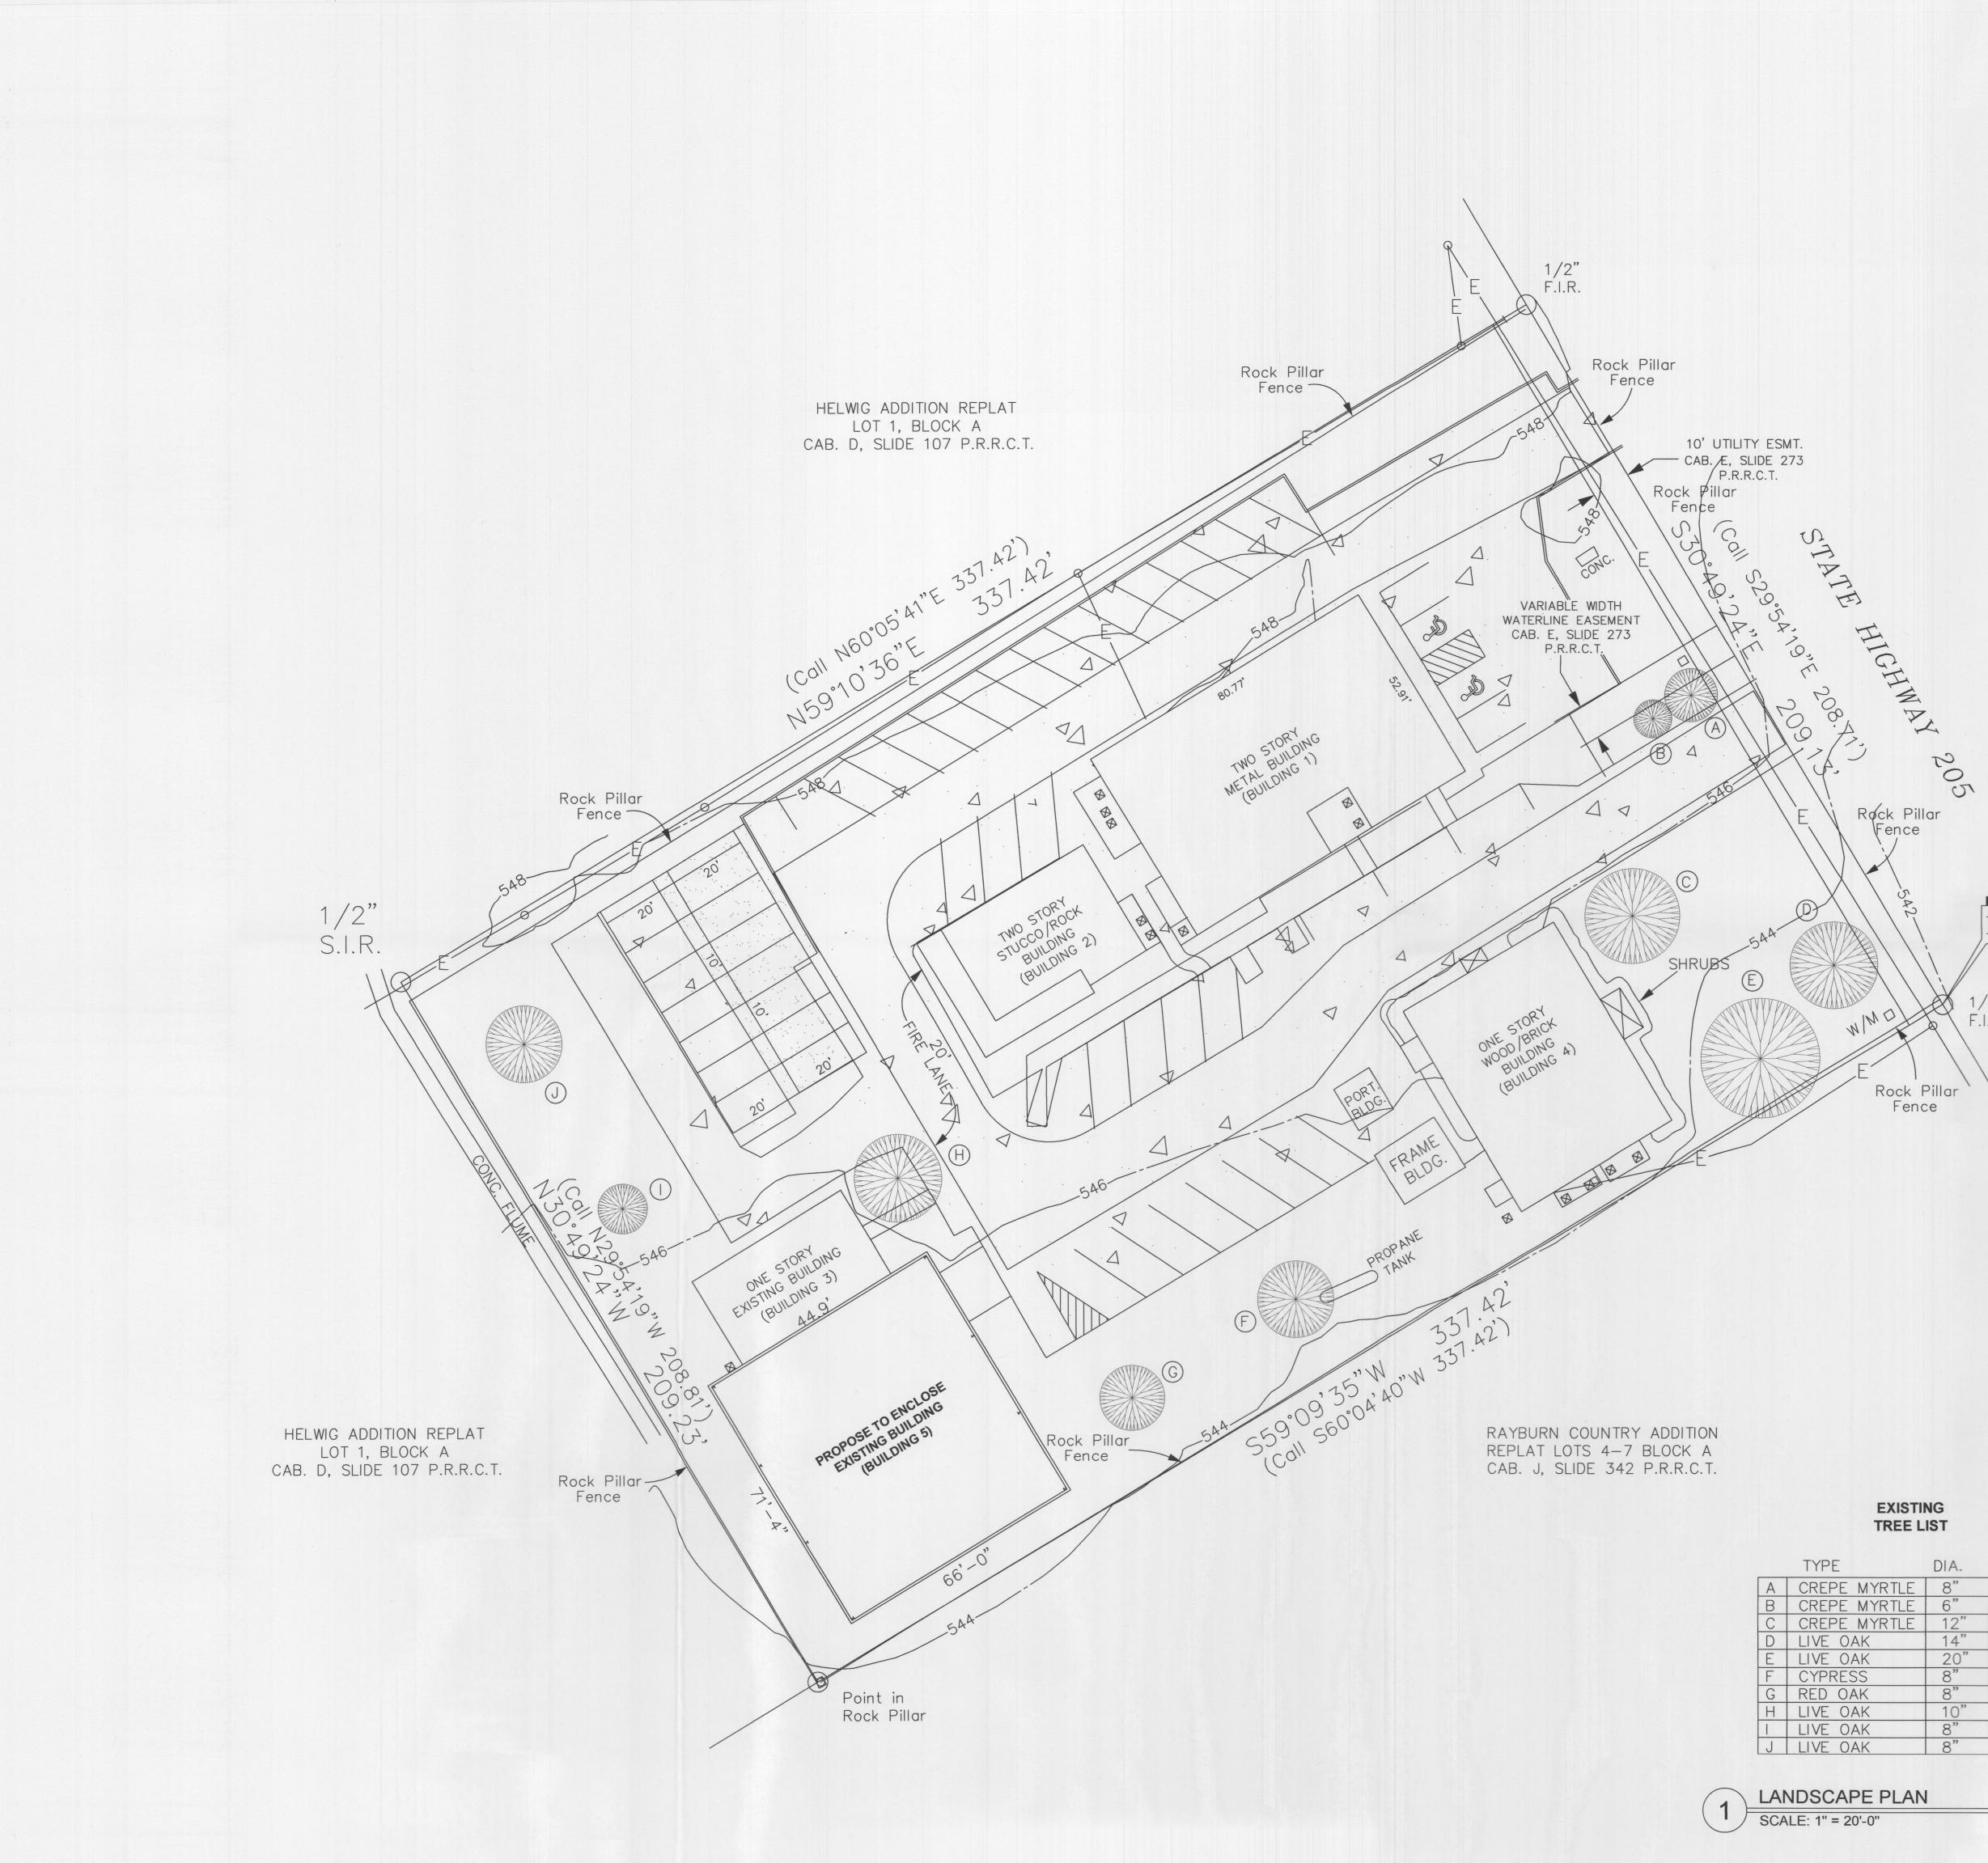

# JFACTURING FACILITIES ENCLOSED EXISTING METAL BUILDING #5 FUJI CERAMICS oliad (SH. 205) , Texas 75032 Goliad (SH. Rockwall, 2685 S. MANL

| DIA.     | SPREAD            |
|----------|-------------------|
| 8"       | 13'               |
| 8"<br>6" | 10'               |
| 12"      | 25'<br>25'<br>30' |
| 11"      | 25'               |
| 20"      | 30'               |
| 8″       | 16'               |
| 8"       | G                 |
| 10"      | G<br>25'          |
| 8"       | 12'               |
| 8"       | 20'               |
|          |                   |