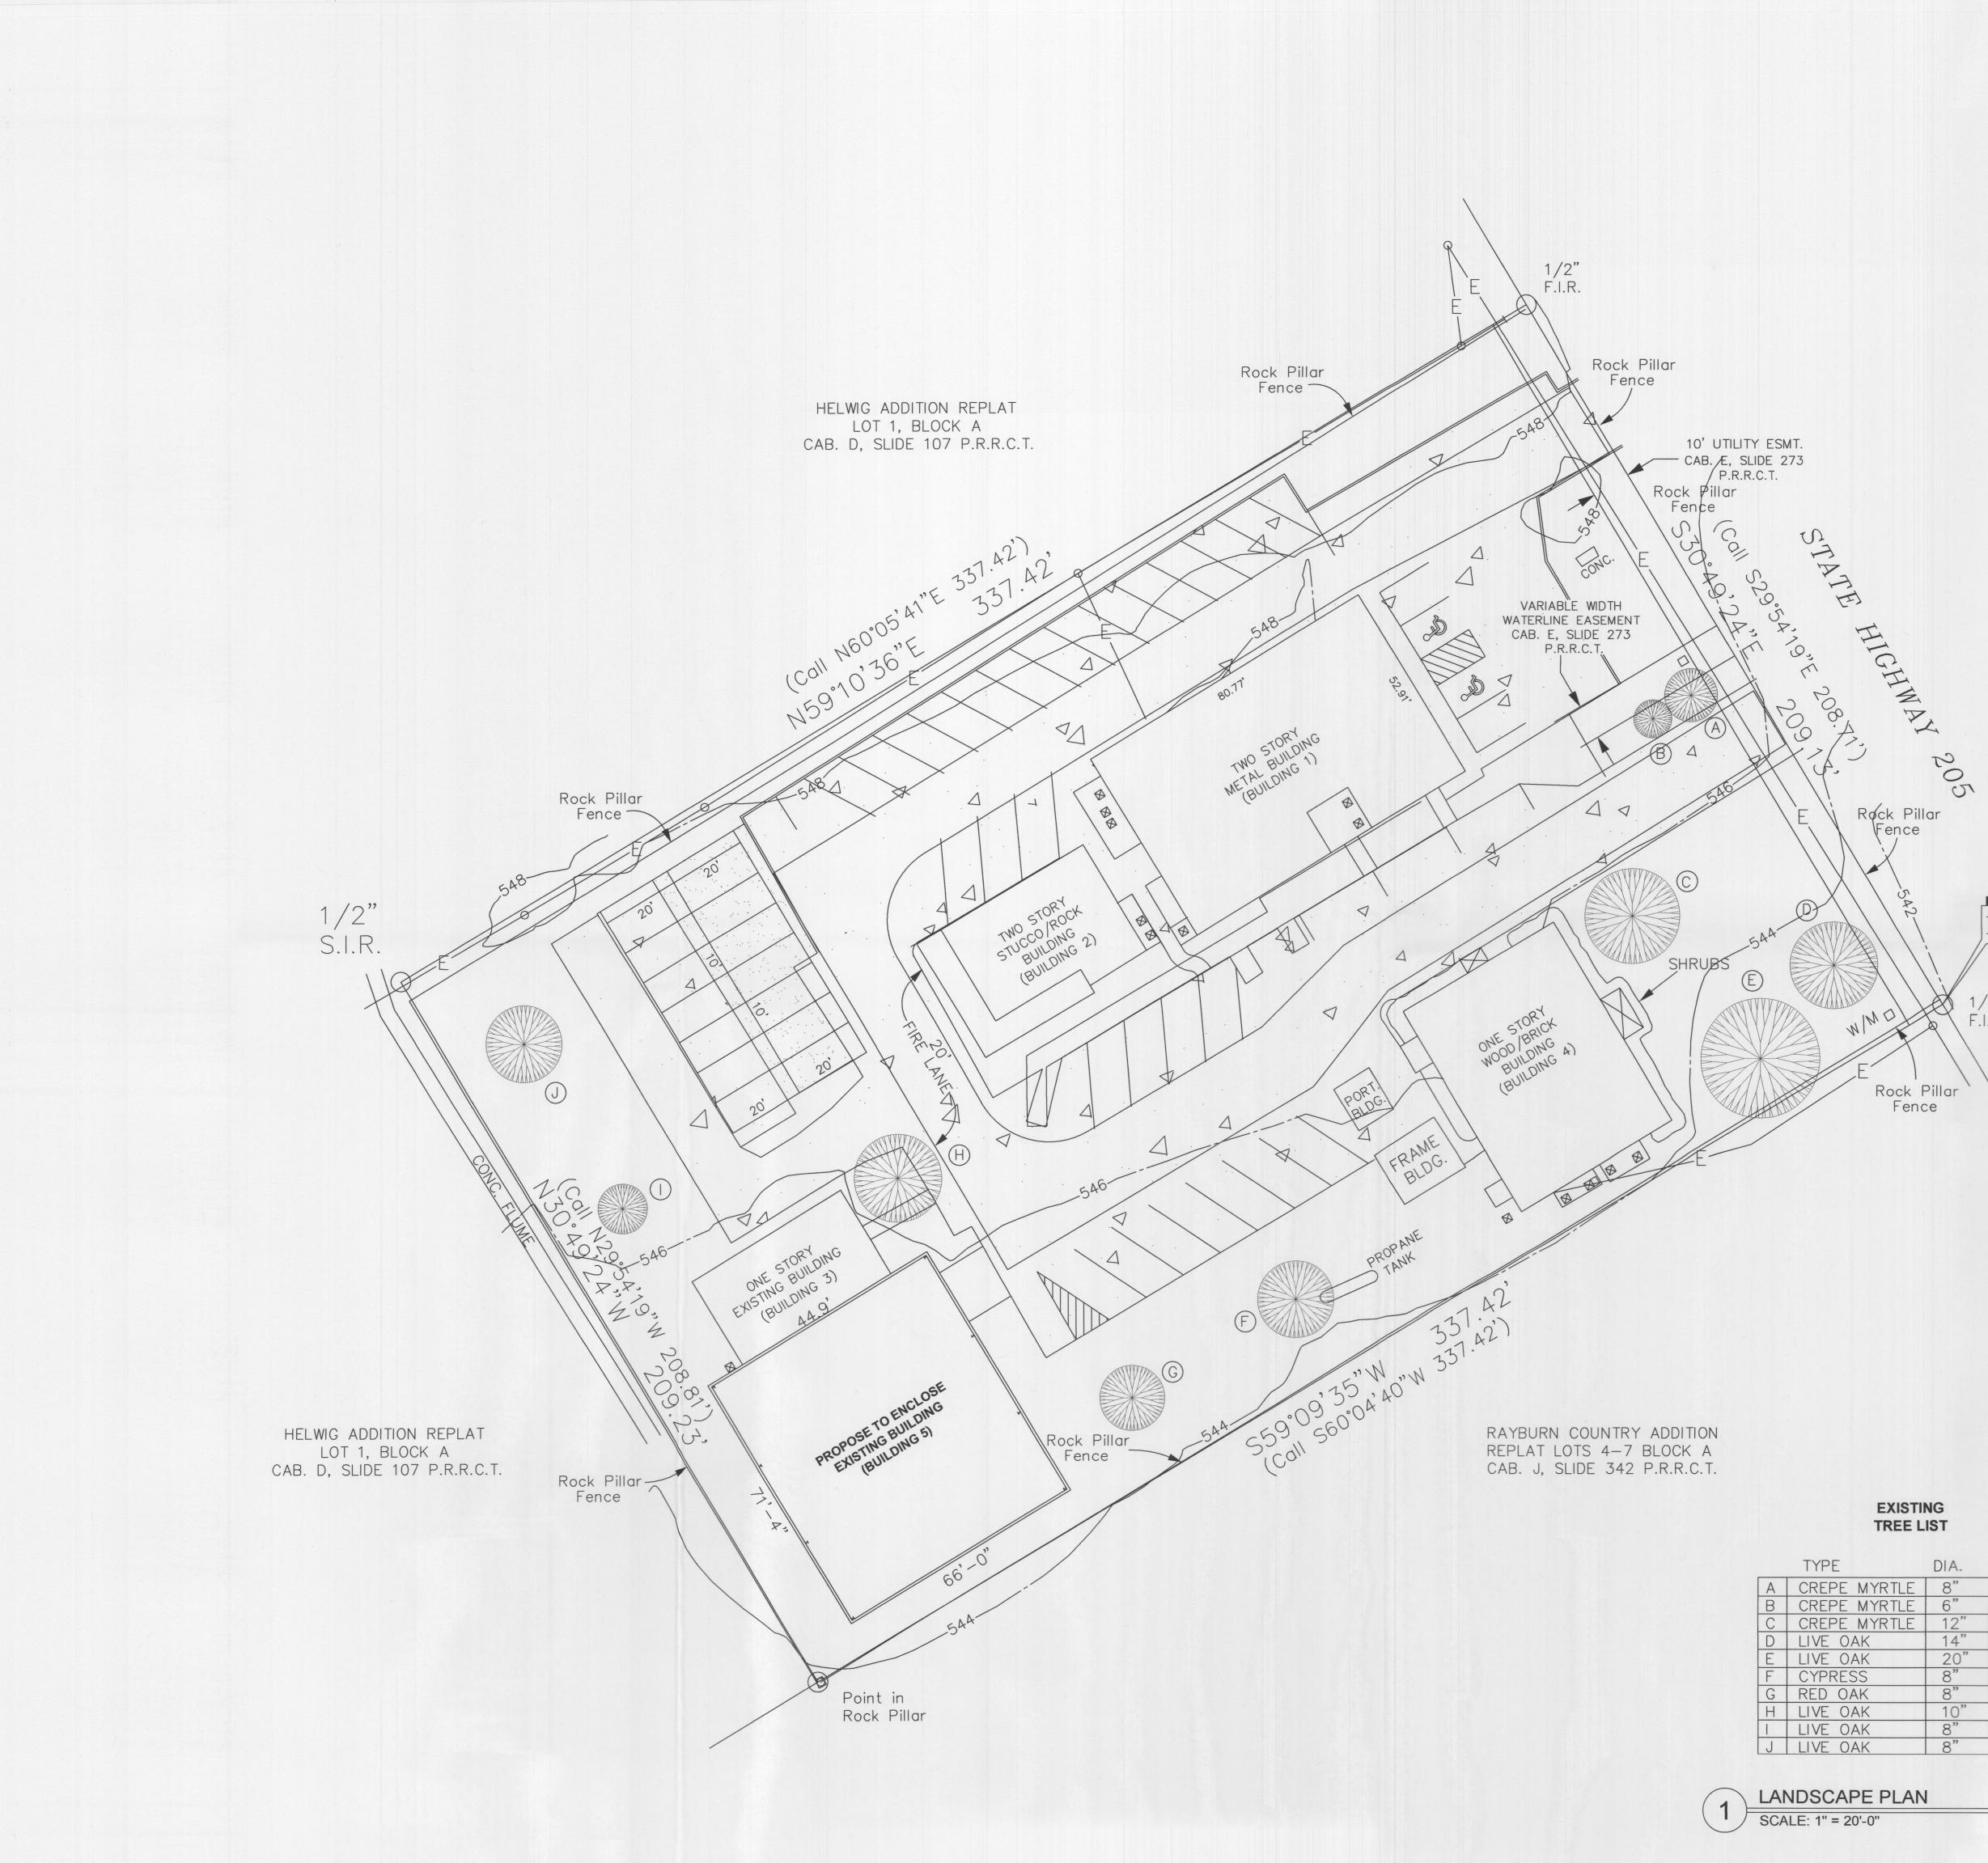

## LOT 1, BLOCK "A" ESTEP SUBDIVISION CAB. E, SLIDE 273 P.R.R.C.T.

## Field Notes

Being all that certain lot, tract or parcel of land in the William H. Barns Survey, A-26, and being all of Lot 1, Block "A", of the Estep Subdivision to the City of Rockwall as shown by plat recorded in Cabinet E, Slide 273 of the Plat Records of Rockwall County, Texas and being more particulary described as follows;

Beginning at a found 1/2" iron rod for the east corner of this tract and being in the southwest R.O.W. of State Highway 205 and also being the east corner of the above mentioned Lot 1;

THENCE S59°09'35"W 337.42 feet to a point in a rock pillar for the south corner of this tract and also being the south corner of the above mentioned Lot 1:

THENCE N30°49'24"W 209.23 feet to a set 1/2" iron rod for the west corner of this tract and also being the west corner of the above mentioned Lot 1;

THENCE N59°10'36"E 337.42 feet to a found 1/2" iron rod for the north corner of this tract located in the southwest R.O.W. of State Highway 205 and also being the north corner of the above mentioned Lot 1;

THENCE S30°49'24"E 209.13 feet along said R.O.W. to the point of beginning and containing 1.62 acres of land.

| PARKING                    | TABLE                |
|----------------------------|----------------------|
| TOTAL OFFICE S.F./PARKING  | 6,179 S.F./300 = 21  |
| TOTAL MFG. S.F./PARKING    | 10,085 S.F./500 = 21 |
| TOTAL STORAGE S.F./PARKING | 4,705 S.F./1000 = 5  |
| TOTAL PARKING REQUIRED     | 47 SPACES            |
| TOTAL PARKING PROVIDED     | 49 SPACES            |

# JFACTURING FACILITIES ENCLOSED EXISTING METAL BUILDING #5 FUJI CERAMICS oliad (SH. 205) , Texas 75032 Goliad (SH. Rockwall, 2685 S. MANL

| DIA.     | SPREAD            |
|----------|-------------------|
| 8"       | 13'               |
| 8"<br>6" | 10'               |
| 12"      | 25'<br>25'<br>30' |
| 11"      | 25'               |
| 20"      | 30'               |
| 8″       | 16'               |
| 8"       | G                 |
| 10"      | G<br>25'          |
| 8"       | 12'               |
| 8"       | 20'               |
|          |                   |