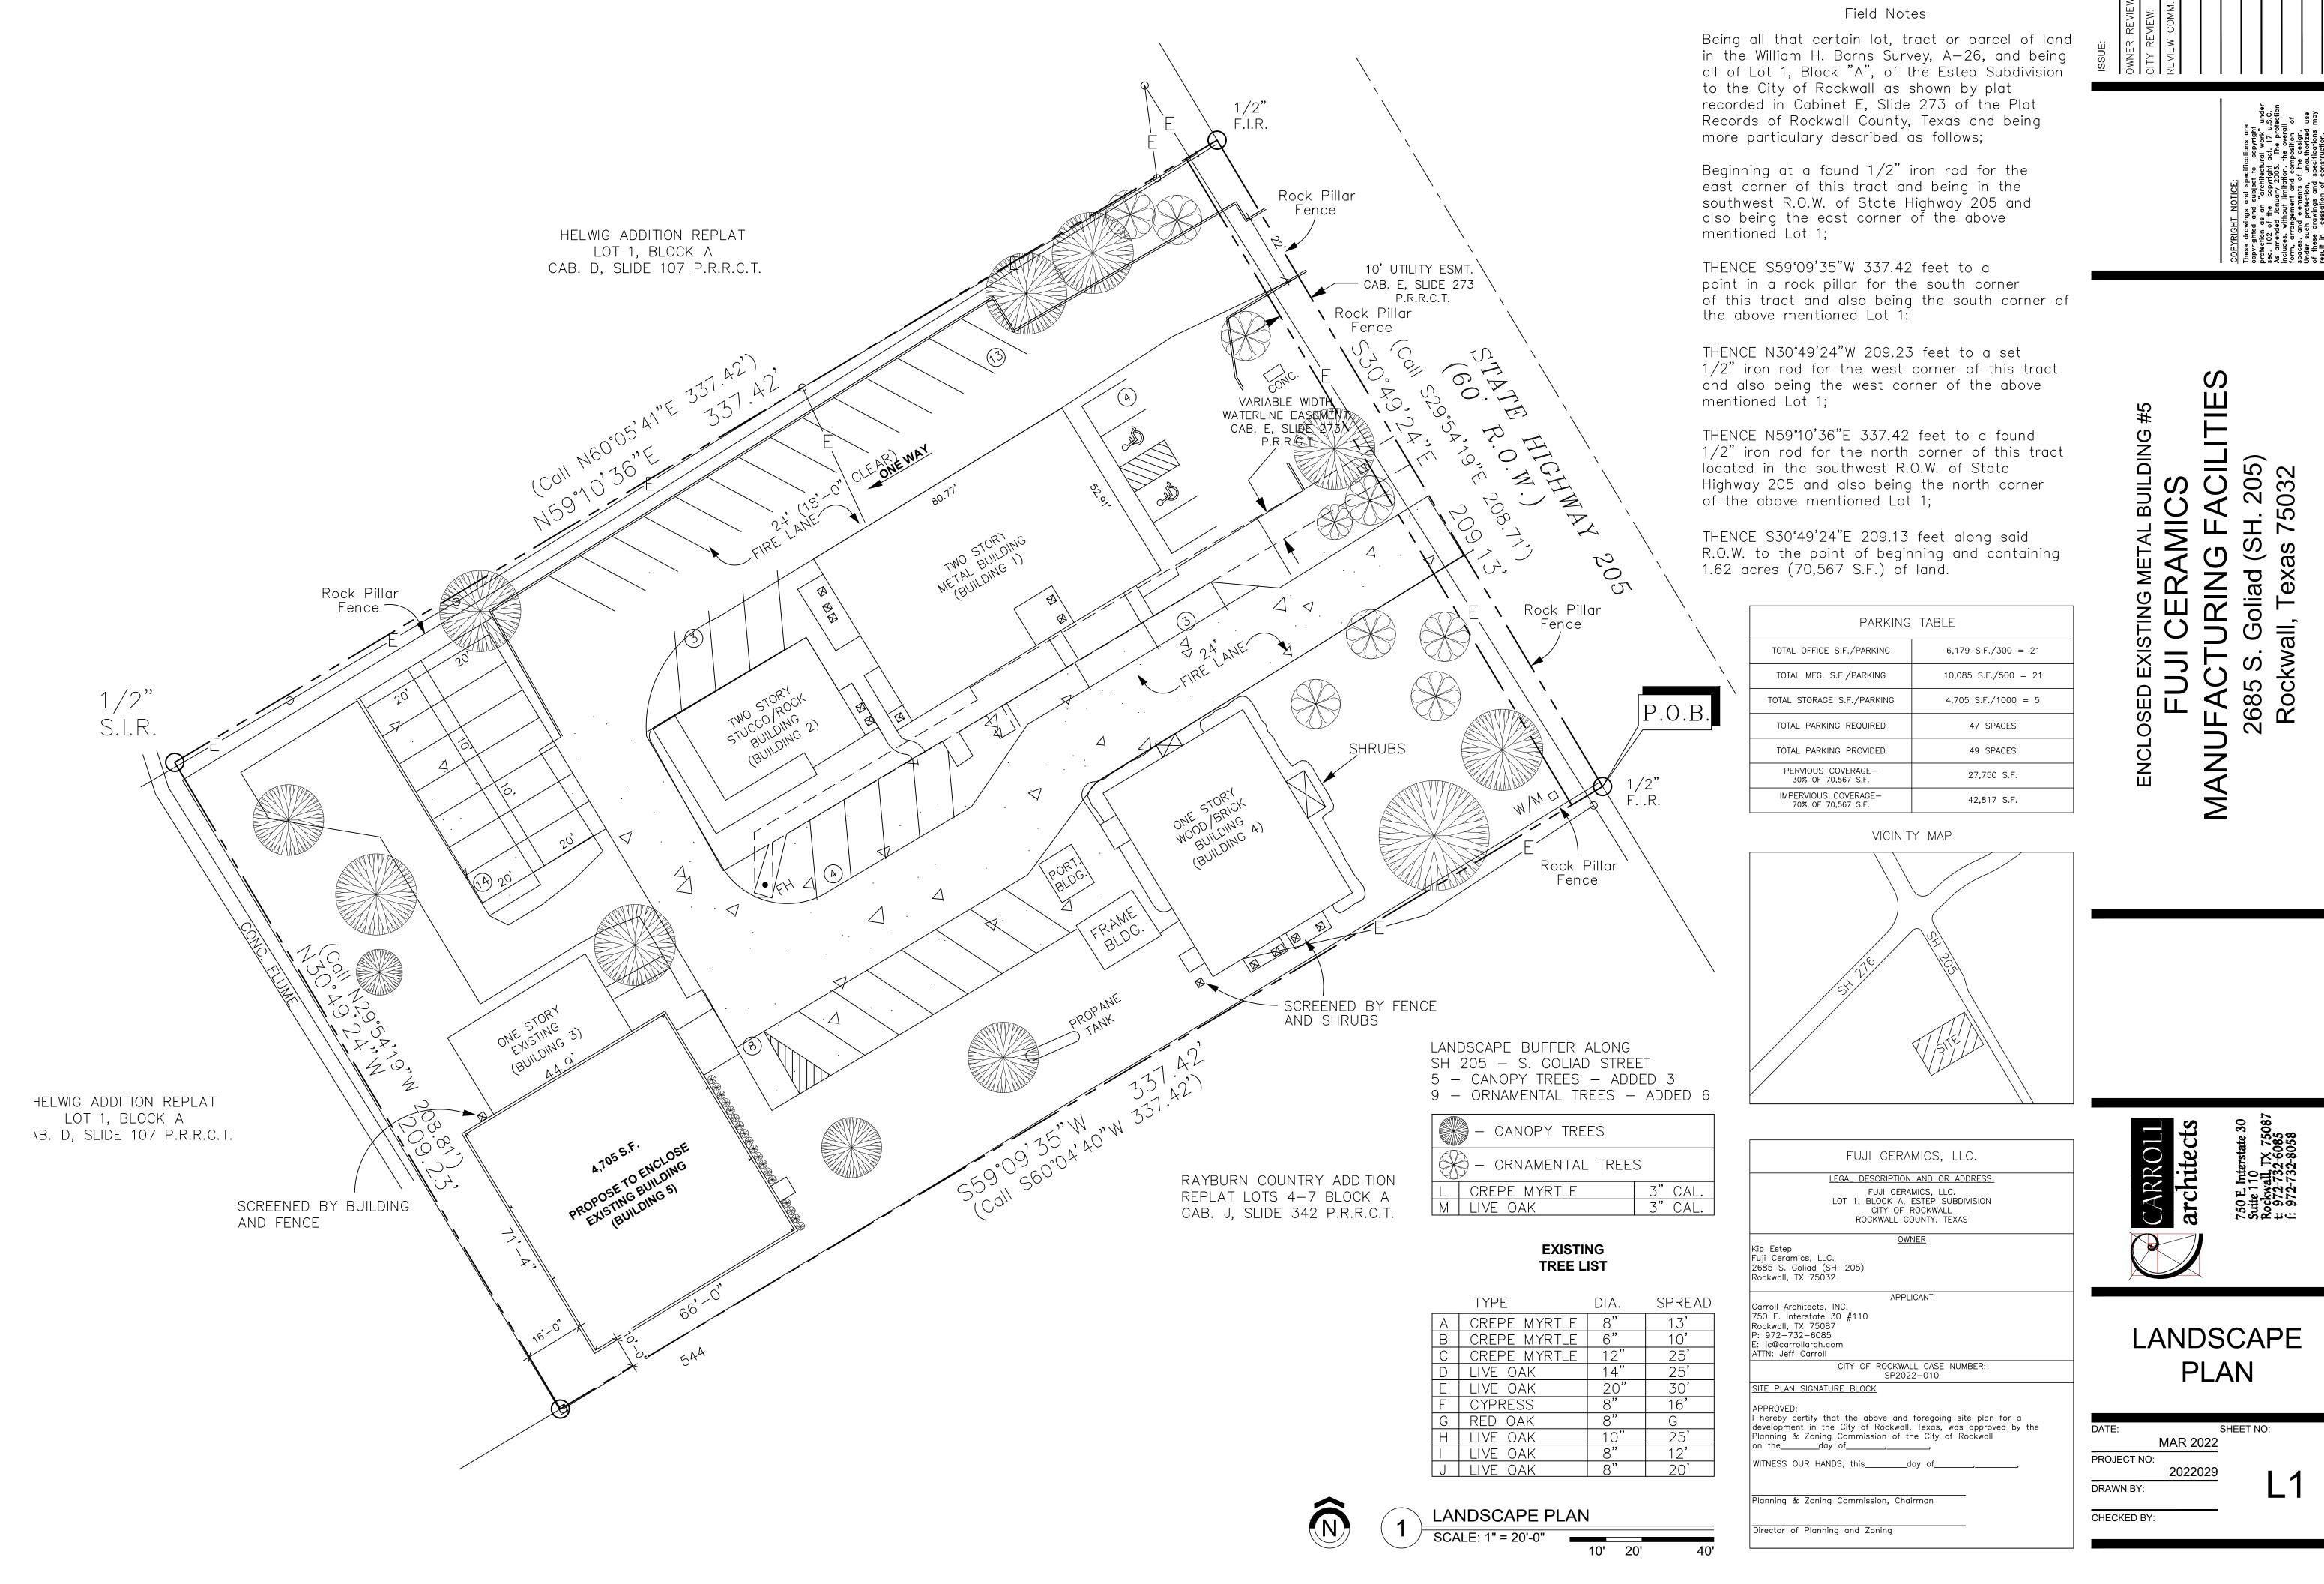

## LOT 1, BLOCK "A" ESTEP SUBDIVISION CAB. E, SLIDE 273 P.R.R.C.T.

## Field Notes

Being all that certain lot, tract or parcel of land in the William H. Barns Survey, A-26, and being all of Lot 1, Block "A", of the Estep Subdivision to the City of Rockwall as shown by plat recorded in Cabinet E, Slide 273 of the Plat Records of Rockwall County, Texas and being more particulary described as follows;

Beginning at a found 1/2" iron rod for the east corner of this tract and being in the southwest R.O.W. of State Highway 205 and also being the east corner of the above mentioned Lot 1;

THENCE S59°09'35"W 337.42 feet to a point in a rock pillar for the south corner of this tract and also being the south corner of the above mentioned Lot 1:

THENCE N30°49'24"W 209.23 feet to a set 1/2" iron rod for the west corner of this tract and also being the west corner of the above mentioned Lot 1;

THENCE N59°10'36"E 337.42 feet to a found 1/2" iron rod for the north corner of this tract located in the southwest R.O.W. of State Highway 205 and also being the north corner of the above mentioned Lot 1;

THENCE S30°49'24"E 209.13 feet along said R.O.W. to the point of beginning and containing 1.62 acres of land.

| PARKING                    | TABLE                |
|----------------------------|----------------------|
| TOTAL OFFICE S.F./PARKING  | 6,179 S.F./300 = 21  |
| TOTAL MFG. S.F./PARKING    | 10,085 S.F./500 = 21 |
| TOTAL STORAGE S.F./PARKING | 4,705 S.F./1000 = 5  |
| TOTAL PARKING REQUIRED     | 47 SPACES            |
| TOTAL PARKING PROVIDED     | 49 SPACES            |