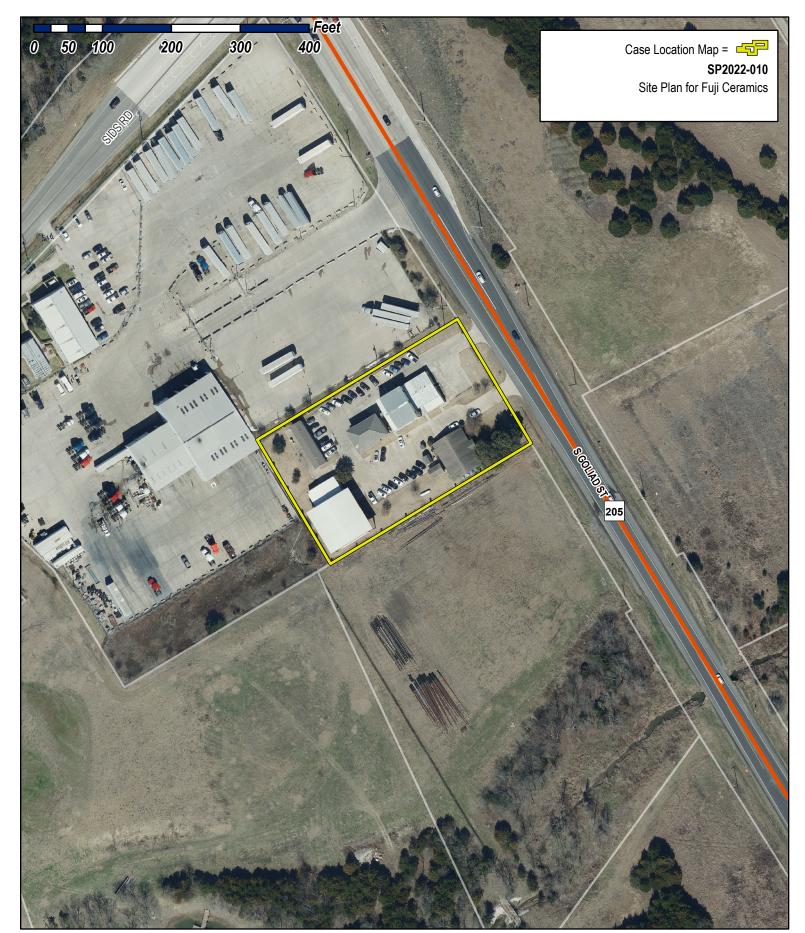

FACILITIES SH. 205) 75032 BUILDING # AMI Goliad (SH Texas **URING** MET R JUI CEF Rockwall, IN CT S 2685 OSED JFA L ENCL MANL

|                                                     | LEGAL DESCRIPTION AND OR ADDRESS:                                                                      |
|-----------------------------------------------------|--------------------------------------------------------------------------------------------------------|
|                                                     | FUJI CERAMICS, LLC.<br>LOT 1, BLOCK A, ESTEP SUBDIVISION<br>CITY OF ROCKWALL<br>ROCKWALL COUNTY, TEXAS |
| Kip Estep<br>Fuji Ceram<br>2685 S. G<br>Rockwall, T | oliad (SH. 205)                                                                                        |
|                                                     | APPLICANT                                                                                              |
| 750 E. Inte<br>Rockwall, T<br>P: 972-73             | 2–6085<br>ollarch.com<br>Carroll                                                                       |
|                                                     | CITY OF ROCKWALL CASE NUMBER:<br>SP2022-XXX                                                            |
|                                                     | SIGNATURE BLOCK                                                                                        |
| SITE PLAN                                           |                                                                                                        |

ENCLOSED EXISTING METAL BUILDING #5 FUJI CERAMICS MANUFACTURING FACILITIES 2685 S. Goliad (SH. 205) Rockwall, Texas 75032

| FUJI CERAMICS, LLC.                                                                                                                                                                                                  |
|----------------------------------------------------------------------------------------------------------------------------------------------------------------------------------------------------------------------|
| LEGAL DESCRIPTION AND OR ADDRESS;<br>FUI CERANICS, LC.<br>LOT , BLOCK A, ESTEP SUBDIVISION<br>CITY OF ROCKWALL<br>ROCKWALL COUNTY, TEXAS                                                                             |
| (ip Estep OWNER<br>uij Geromics, LLC;<br>8885 S. Goliod (SH, 205)<br>fockwali, TX 75032                                                                                                                              |
| Carroll Architects, INC. <u>APPL/CANT</u><br>750 E. Interatote 30 #110<br>Govenil, TX 75087<br>E. Je&enrullench com<br>TTN: Jeff Carroll                                                                             |
| CITY OF ROCKWALL CASE NUMBER:<br>SP2022-XXX                                                                                                                                                                          |
| SITE PLAN SIGNATURE BLOCK                                                                                                                                                                                            |
| APPROVED:<br>hereby certify that the above and foregoing site plan for a<br>development in the City of Rockwall, Texas, was approved by the<br>Planning & Zoning Commission of the City of Rockwall<br>on the day of |
| WITNESS OUR HANDS, thisday of                                                                                                                                                                                        |
|                                                                                                                                                                                                                      |
| Director of Planning & Zoning                                                                                                                                                                                        |