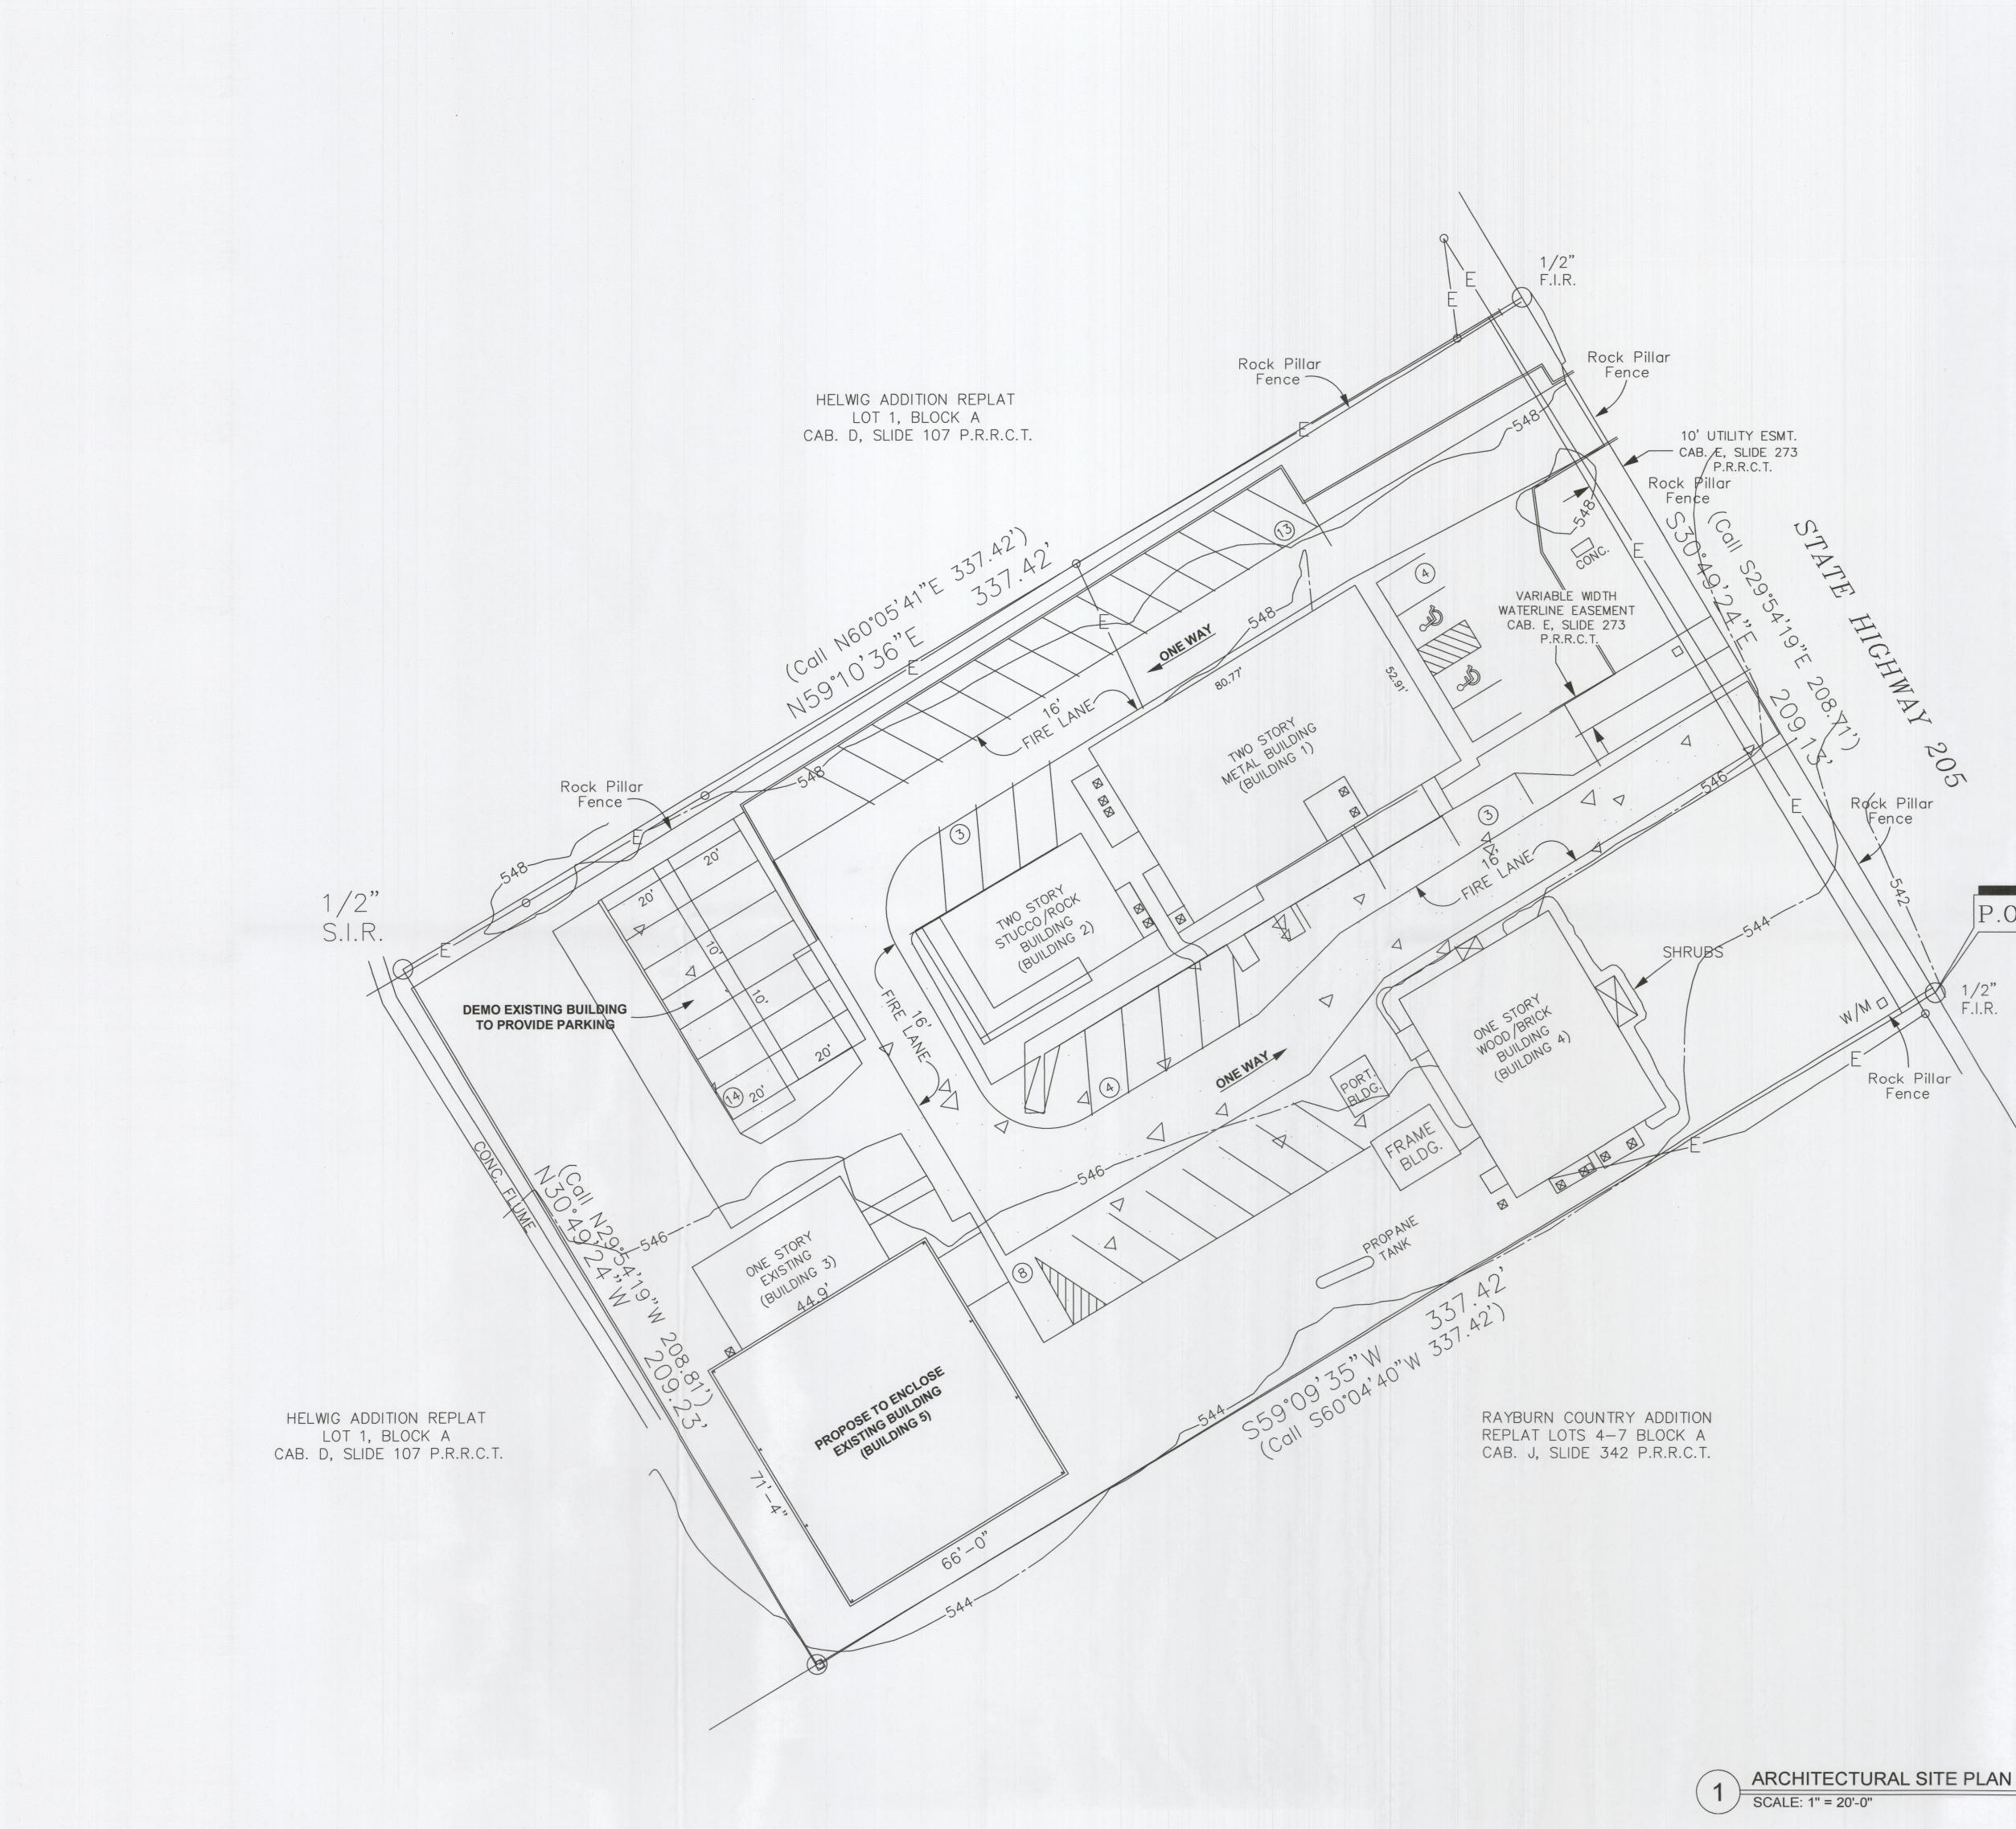

## LOT 1, BLOCK "A" ESTEP SUBDIVISION CAB. E, SLIDE 273 P.R.R.C.T.

## Field Notes

Being all that certain lot, tract or parcel of land in the William H. Barns Survey, A-26, and being all of Lot 1, Block "A", of the Estep Subdivision to the City of Rockwall as shown by plat recorded in Cabinet E, Slide 273 of the Plat Records of Rockwall County, Texas and being more particulary described as follows;

Beginning at a found 1/2" iron rod for the east corner of this tract and being in the southwest R.O.W. of State Highway 205 and also being the east corner of the above mentioned Lot 1;

THENCE S59°09'35"W 337.42 feet to a point in a rock pillar for the south corner of this tract and also being the south corner of the above mentioned Lot 1:

THENCE N30°49'24"W 209.23 feet to a set 1/2" iron rod for the west corner of this tract and also being the west corner of the above mentioned Lot 1;

THENCE N59°10'36"E 337.42 feet to a found 1/2" iron rod for the north corner of this tract located in the southwest R.O.W. of State Highway 205 and also being the north corner of the above mentioned Lot 1;

THENCE S30°49'24"E 209.13 feet along said R.O.W. to the point of beginning and containing 1.62 acres of land.

| PARKING                    | TABLE                |
|----------------------------|----------------------|
| TOTAL OFFICE S.F./PARKING  | 6,179 S.F./300 = 21  |
| TOTAL MFG. S.F./PARKING    | 10,085 S.F./500 = 21 |
| TOTAL STORAGE S.F./PARKING | 4,705 S.F./1000 = 5  |
| TOTAL PARKING REQUIRED     | 47 SPACES            |
| TOTAL PARKING PROVIDED     | 49 SPACES            |