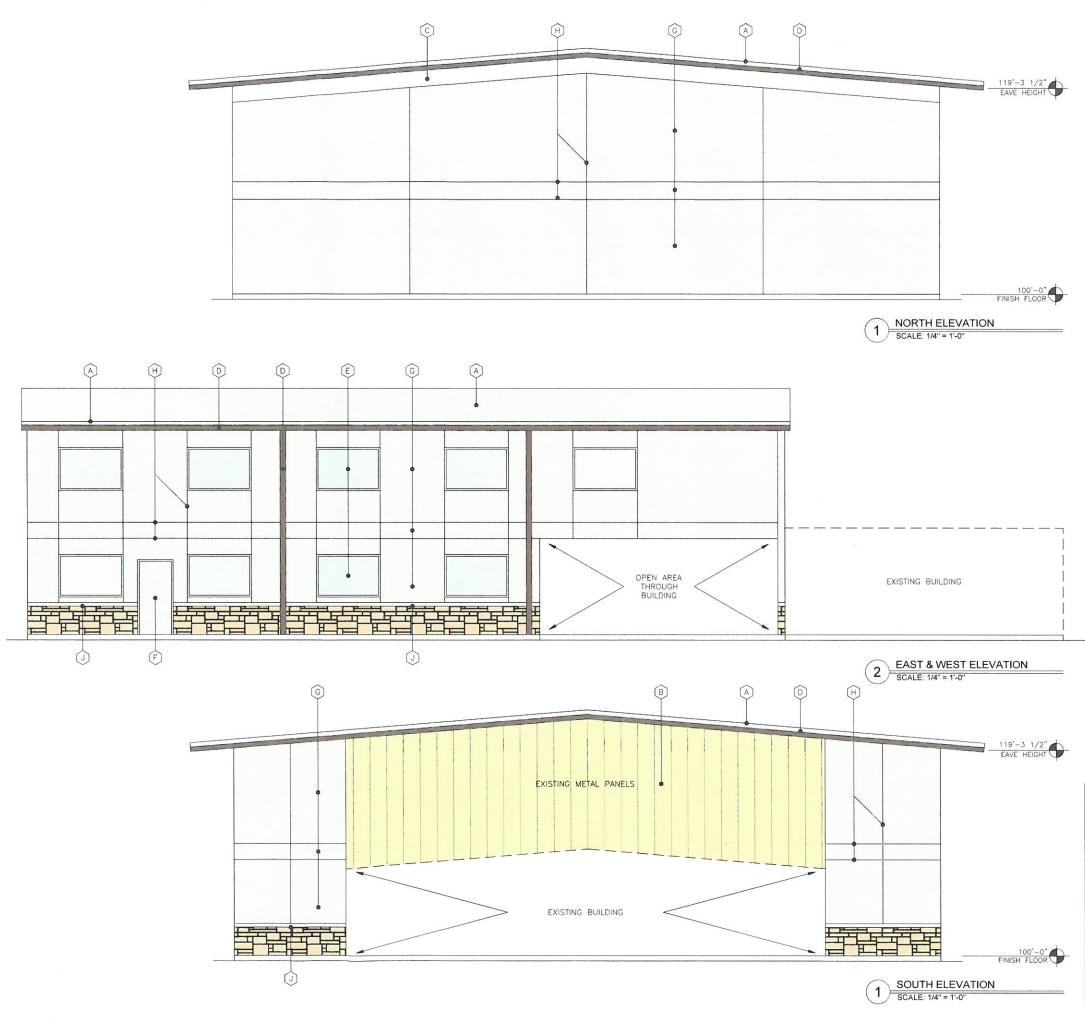

## EXTERIOR ELEVATIONS

| ATE:       | SH     | EET NO: |
|------------|--------|---------|
| MA         | R 2022 |         |
| ROJECT NO: |        |         |
| 20         | 022029 | AFOA    |
| RAWN BY:   |        | A501    |
| HECKED BY: |        |         |

|          | SHEET NO: |
|----------|-----------|
| MAR 2022 | ONLET NO. |
|          |           |
| 2022029  | 1 4       |
|          | LT        |
| :        |           |
|          |           |

|       | EXTERIOR FINISH SCHEDULE                                                              |
|-------|---------------------------------------------------------------------------------------|
| A D   | KISTING METAL ROOFING                                                                 |
| BE    | KISTING METAL WALL PANELS                                                             |
| C D   | KISTING FASCIA ELEMENT                                                                |
|       | REFINISHED GUTTER, DOWNSPOUTS, OR TRIM<br>DLOR: SELECTED BY OWNER TO MATCH EXISTING   |
| Ē 4   | -0"x6'-0" STOREFRONT METAL WINDOWS, TYP.                                              |
| F C   | TERIOR HOLLOW METAL DOOR & FRAME, PAINT.<br>DLOR: SELECTED BY OWNER TO MATCH EXISTING |
| G s   | IUCCO – 3-PART W/ EIFS FINISH<br>DLOR – TO MATCH EXISTING                             |
| H s   | FUCCO CONTROL JOINTS                                                                  |
| (J) s | TONE TO MATCH EXISTING BUILDING                                                       |