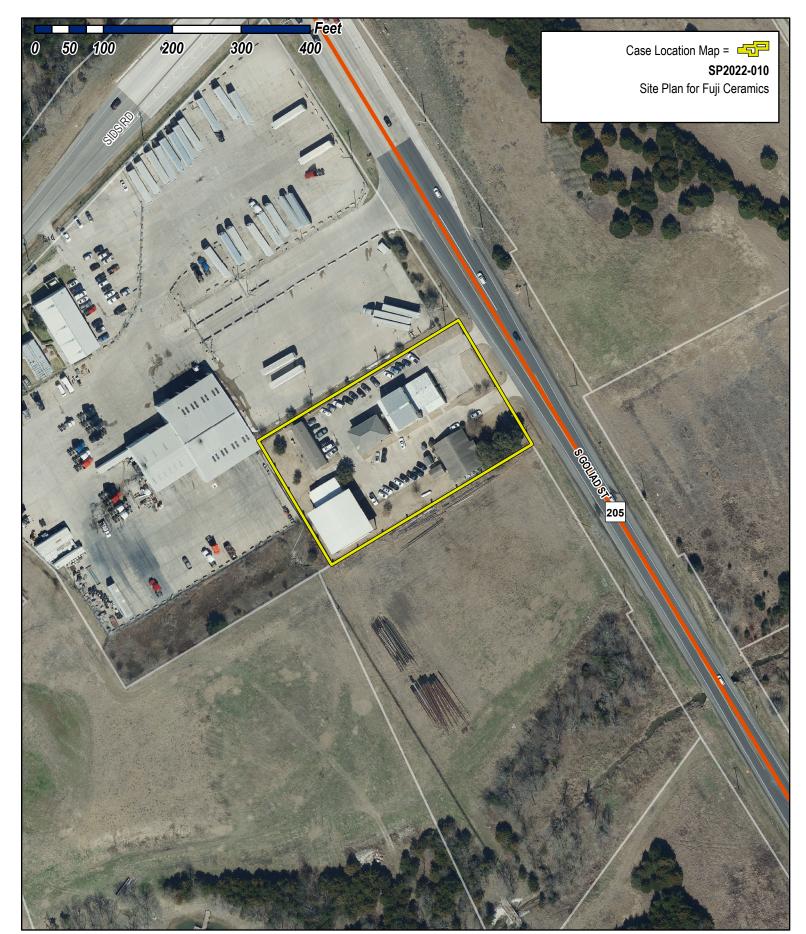

FACILITIES SH. 205) 75032 BUILDING # AMI Goliad (SH Texas **URING** MET R JUI CEF Rockwall, IN CT S 2685 OSED JFA L ENCL MANL

|                                                     | LEGAL DESCRIPTION AND OR ADDRESS:                                                                      |
|-----------------------------------------------------|--------------------------------------------------------------------------------------------------------|
|                                                     | FUJI CERAMICS, LLC.<br>LOT 1, BLOCK A, ESTEP SUBDIVISION<br>CITY OF ROCKWALL<br>ROCKWALL COUNTY, TEXAS |
| Kip Estep<br>Fuji Ceram<br>2685 S. G<br>Rockwall, T | oliad (SH. 205)                                                                                        |
|                                                     | APPLICANT                                                                                              |
| 750 E. Inte<br>Rockwall, T<br>P: 972-73             | 2–6085<br>ollarch.com<br>Carroll                                                                       |
|                                                     | CITY OF ROCKWALL CASE NUMBER:<br>SP2022-XXX                                                            |
|                                                     | SIGNATURE BLOCK                                                                                        |
| SITE PLAN                                           |                                                                                                        |

ENCLOSED EXISTING METAL BUILDING #5 FUJI CERAMICS MANUFACTURING FACILITIES 2685 S. Goliad (SH. 205) Rockwall, Texas 75032

| FUJI CERAMICS, LLC.                                                                                                                                                                                                  |
|----------------------------------------------------------------------------------------------------------------------------------------------------------------------------------------------------------------------|
| LEGAL DESCRIPTION AND OR ADDRESS;<br>FUI CERANICS, LC.<br>LOT , BLOCK A, ESTEP SUBDIVISION<br>CITY OF ROCKWALL<br>ROCKWALL COUNTY, TEXAS                                                                             |
| (ip Estep OWNER<br>uij Geromics, LLC;<br>8885 S. Goliod (SH, 205)<br>fockwali, TX 75032                                                                                                                              |
| Carroll Architects, INC. <u>APPL/CANT</u><br>750 E. Interatote 30 #110<br>Govenil, TX 75087<br>E. Je&enrullench com<br>TTN: Jeff Carroll                                                                             |
| CITY OF ROCKWALL CASE NUMBER:<br>SP2022-XXX                                                                                                                                                                          |
| SITE PLAN SIGNATURE BLOCK                                                                                                                                                                                            |
| APPROVED:<br>hereby certify that the above and foregoing site plan for a<br>development in the City of Rockwall, Texas, was approved by the<br>Planning & Zoning Commission of the City of Rockwall<br>on the day of |
| WITNESS OUR HANDS, thisday of                                                                                                                                                                                        |
|                                                                                                                                                                                                                      |
| Director of Planning & Zoning                                                                                                                                                                                        |