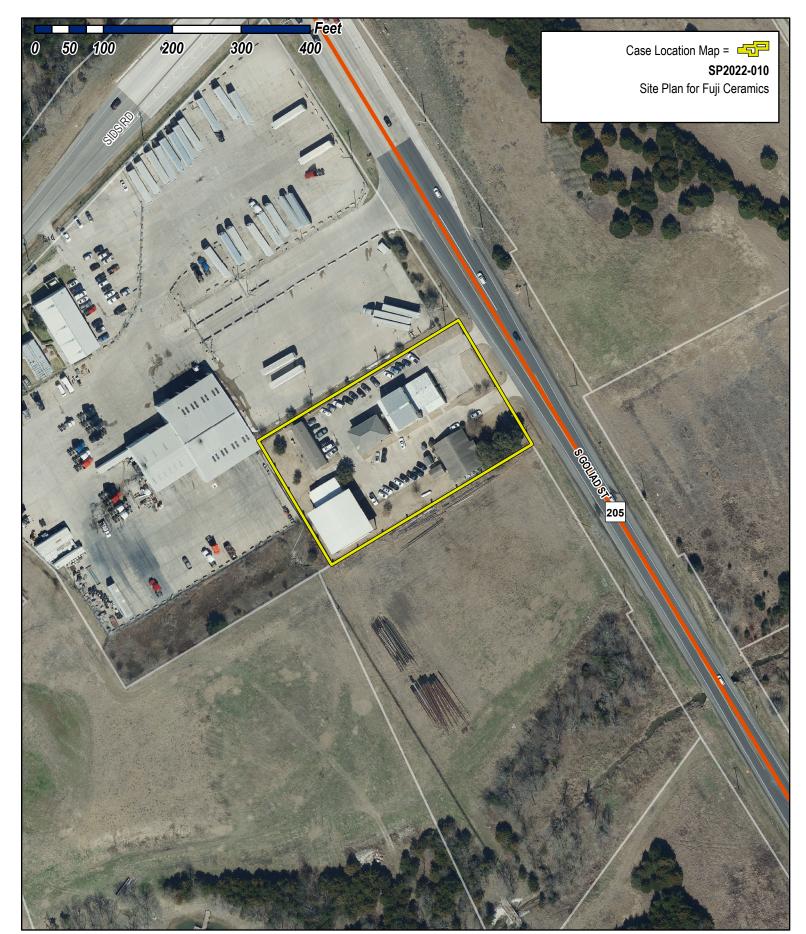

| •                                                                                                                                                                                                                                                                          |                         |





## City of Rockwall

Planning & Zoning Department 385 S. Goliad Street Rockwall, Texas 75032 (P): (972) 771-7745 (W): www.rockwall.com The City of Rockwall GIS maps are continually under development and therefore subject to change without notice. While we endeavor to provide timely and accurate information, we make no guarantees. The City of Rockwall makes no warranty, express or implied, including warranties of merchantability and fitness for a particular purpose. Use of the information is the sole responsibility of the user.





## LOT 1, BLOCK "A" ESTEP SUBDIVISION CAB. E, SLIDE 273 P.R.R.C.T.

## Field Notes

Being all that certain lot, tract or parcel of land in the William H. Barns Survey, A-26, and being all of Lot 1, Block "A", of the Estep Subdivision to the City of Rockwall