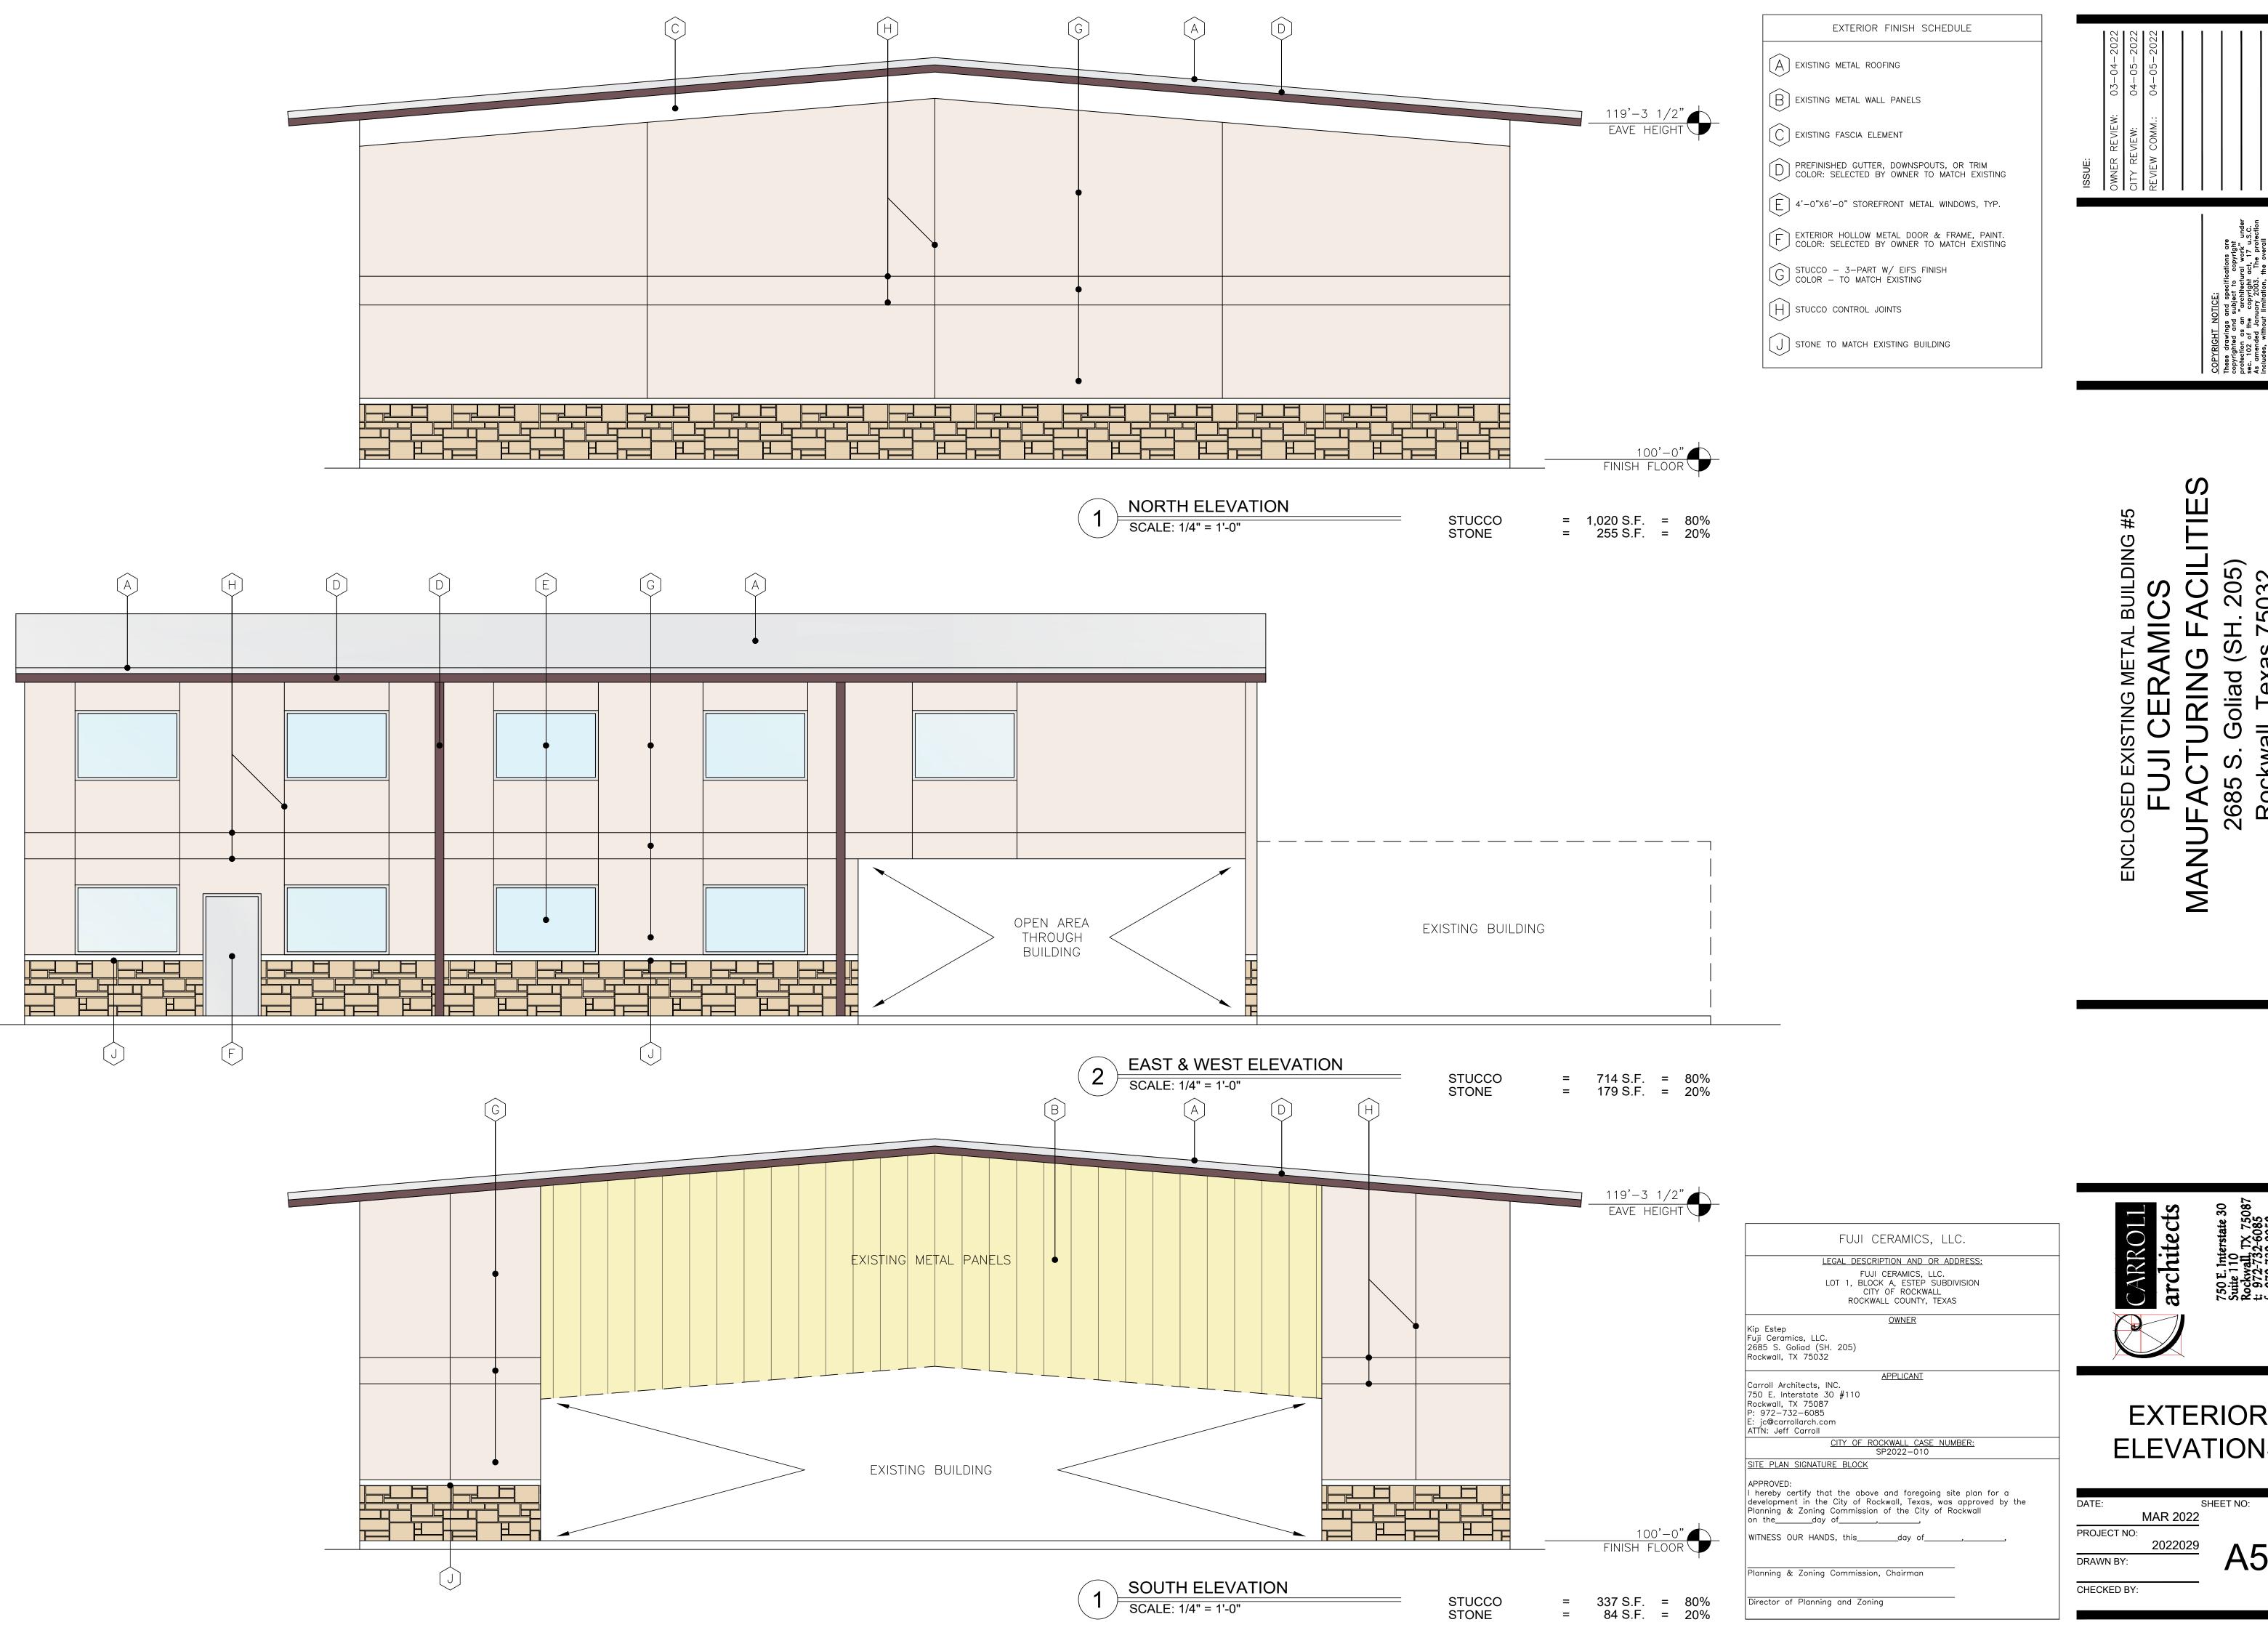

|          | SHEET NO: |
|----------|-----------|
| MAR 2022 | ONLET NO. |
|          |           |
| 2022029  | 1 4       |
|          | LT        |
| :        |           |
|          |           |

|       | EXTERIOR FINISH SCHEDULE                                                              |
|-------|---------------------------------------------------------------------------------------|
| A D   | KISTING METAL ROOFING                                                                 |
| BE    | KISTING METAL WALL PANELS                                                             |
| C D   | KISTING FASCIA ELEMENT                                                                |
|       | REFINISHED GUTTER, DOWNSPOUTS, OR TRIM<br>DLOR: SELECTED BY OWNER TO MATCH EXISTING   |
| Ē 4   | -0"x6'-0" STOREFRONT METAL WINDOWS, TYP.                                              |
| F C   | TERIOR HOLLOW METAL DOOR & FRAME, PAINT.<br>DLOR: SELECTED BY OWNER TO MATCH EXISTING |
| G s   | IUCCO – 3-PART W/ EIFS FINISH<br>DLOR – TO MATCH EXISTING                             |
| H s   | FUCCO CONTROL JOINTS                                                                  |
| (J) s | TONE TO MATCH EXISTING BUILDING                                                       |

## EXTERIOR ELEVATIONS

| ATE:       | SH     | EET NO: |
|------------|--------|---------|
| MA         | R 2022 |         |
| ROJECT NO: |        |         |
| 20         | 022029 | AFOA    |
| RAWN BY:   |        | A501    |
| HECKED BY: |        |         |