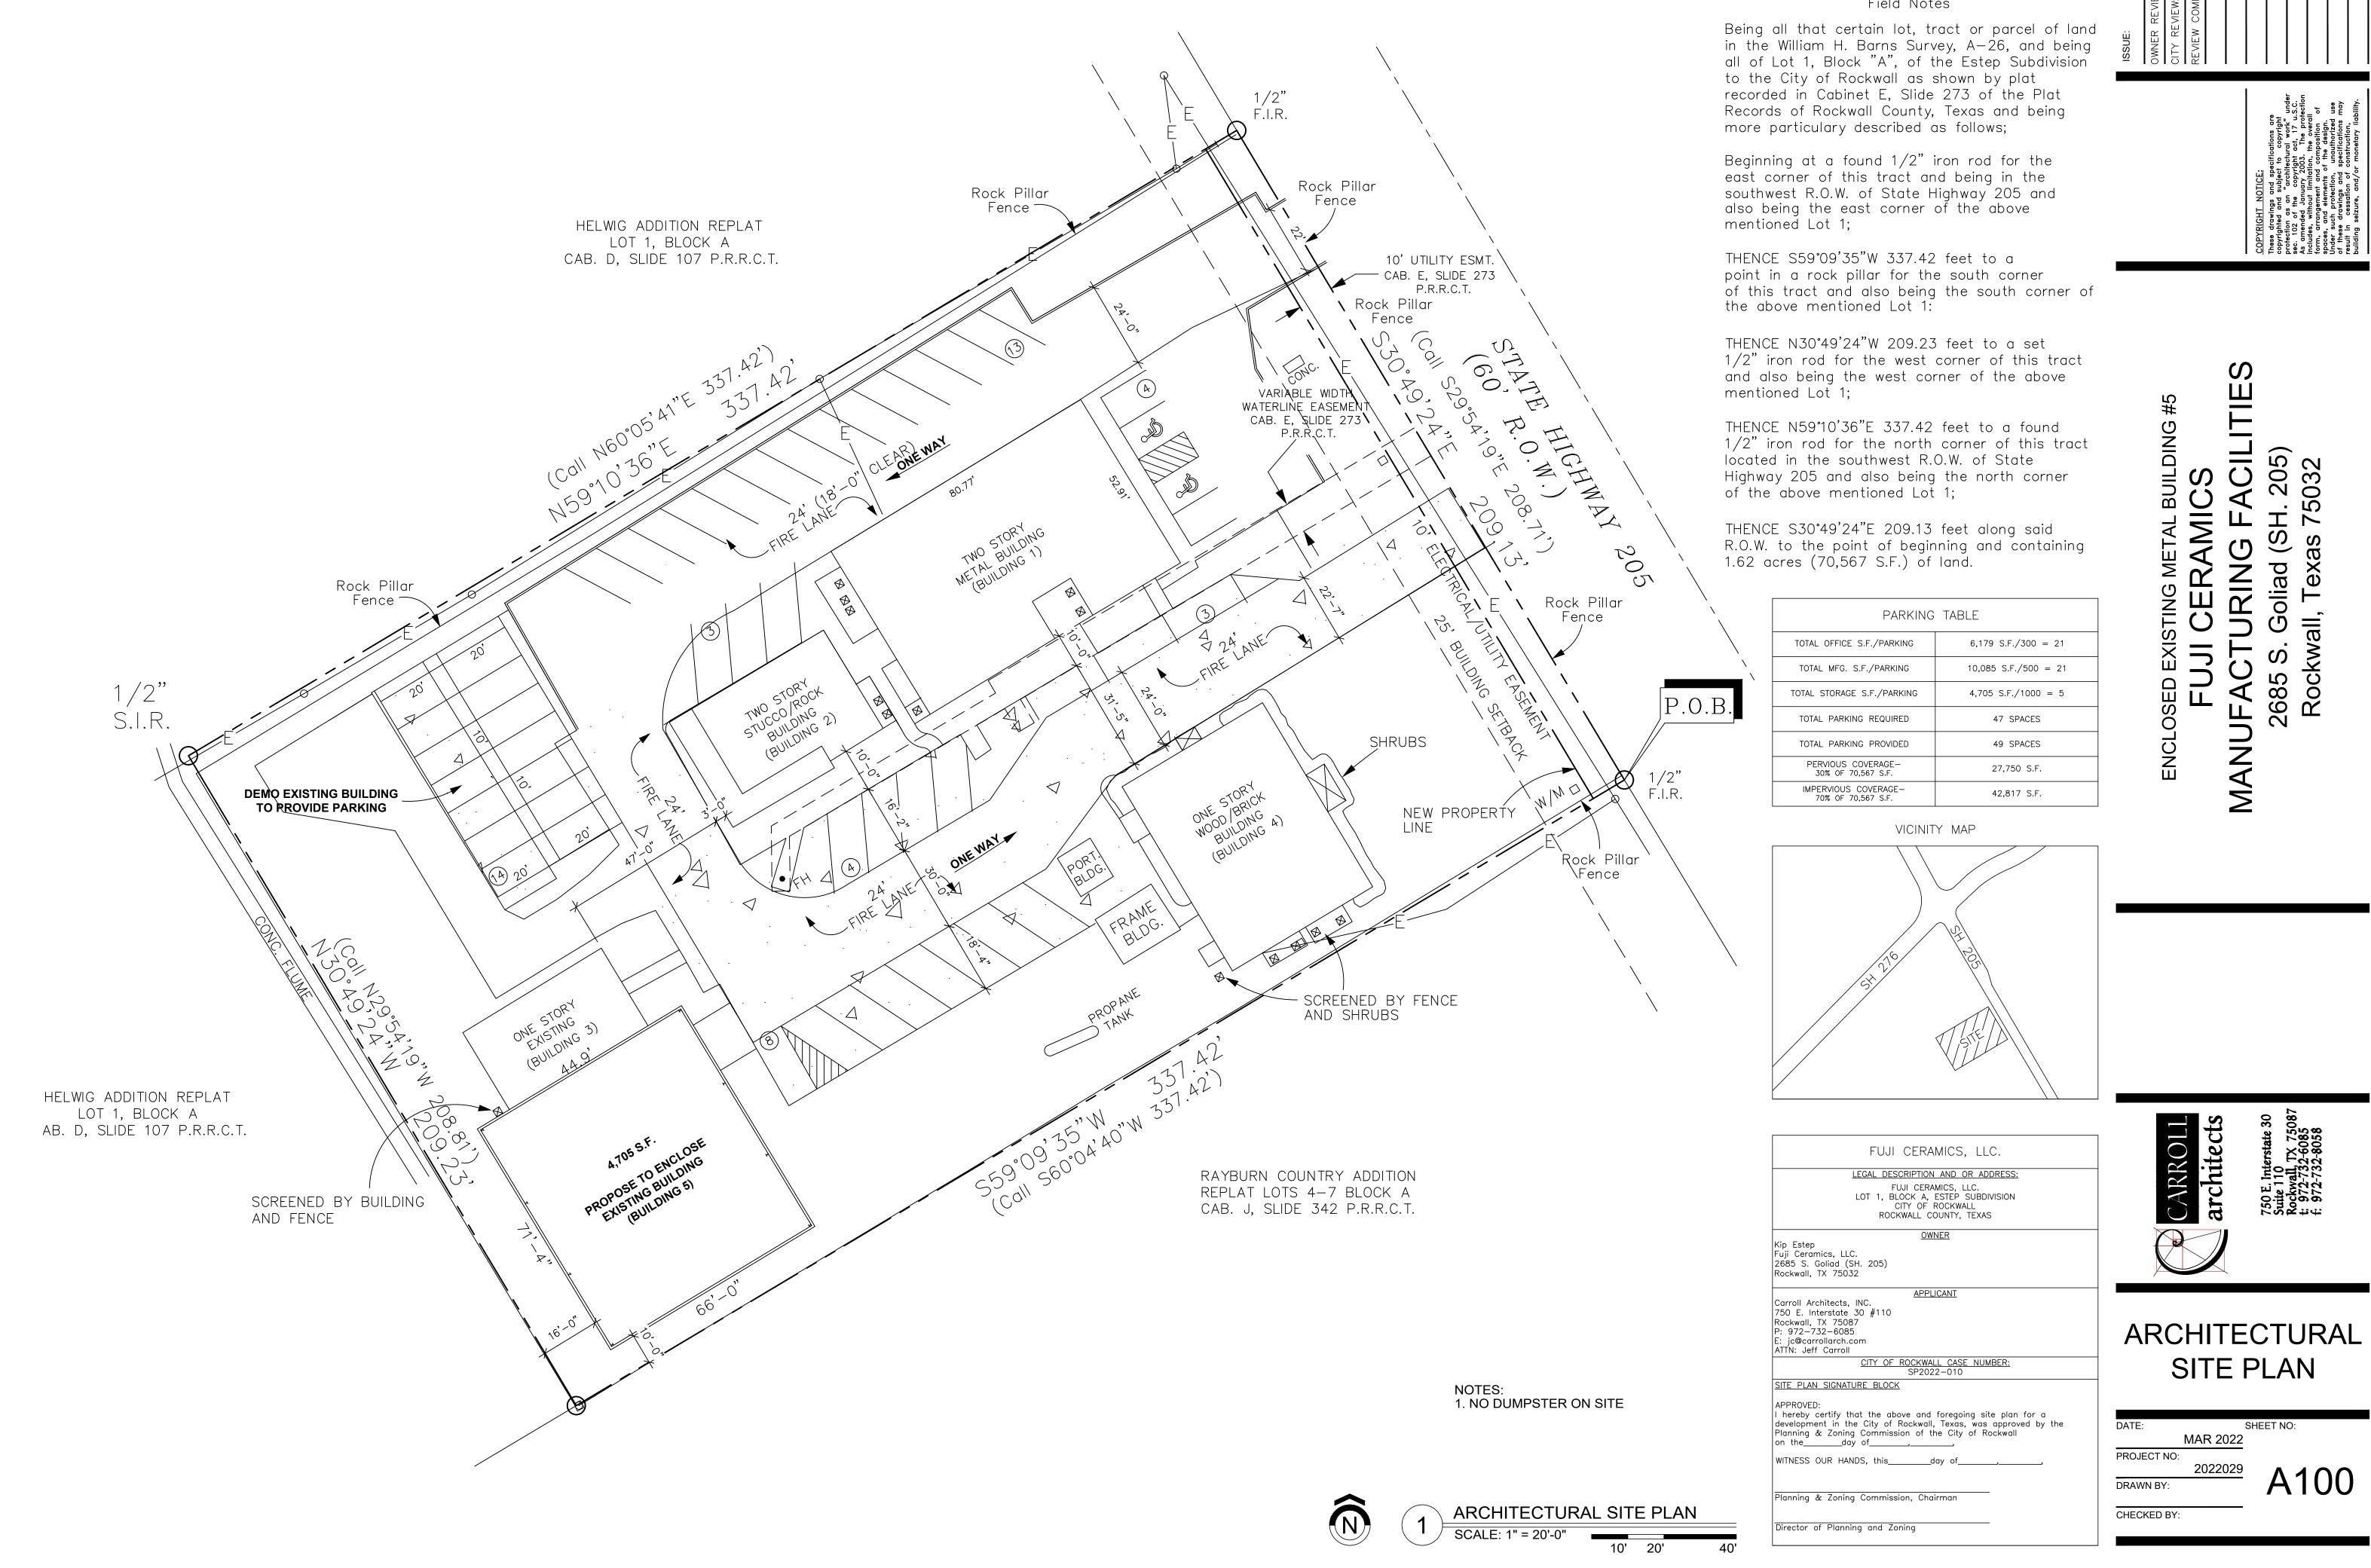

## LOT 1, BLOCK "A" ESTEP SUBDIVISION CAB. E, SLIDE 273 P.R.R.C.T.

## Field Notes

Being all that certain lot, tract or parcel of land in the William H. Barns Survey, A-26, and being all of Lot 1, Block "A", of the Estep Subdivision to the City of Rockwall as shown by plat recorded in Cabinet E, Slide 273 of the Plat Records of Rockwall County, Texas and being more particulary described as follows;

Beginning at a found 1/2" iron rod for the east corner of this tract and being in the southwest R.O.W. of State Highway 205 and also being the east corner of the above mentioned Lot 1;

THENCE S59°09'35"W 337.42 feet to a point in a rock pillar for the south corner of this tract and also being the south corner of the above mentioned Lot 1:

THENCE N30°49'24"W 209.23 feet to a set 1/2" iron rod for the west corner of this tract and also being the west corner of the above mentioned Lot 1;

THENCE N59°10'36"E 337.42 feet to a found 1/2" iron rod for the north corner of this tract located in the southwest R.O.W. of State Highway 205 and also being the north corner of the above mentioned Lot 1;

THENCE S30°49'24"E 209.13 feet along said R.O.W. to the point of beginning and containing 1.62 acres of land.

| PARKING                    | TABLE                |
|----------------------------|----------------------|
| TOTAL OFFICE S.F./PARKING  | 6,179 S.F./300 = 21  |
| TOTAL MFG. S.F./PARKING    | 10,085 S.F./500 = 21 |
| TOTAL STORAGE S.F./PARKING | 4,705 S.F./1000 = 5  |
| TOTAL PARKING REQUIRED     | 47 SPACES            |
| TOTAL PARKING PROVIDED     | 49 SPACES            |