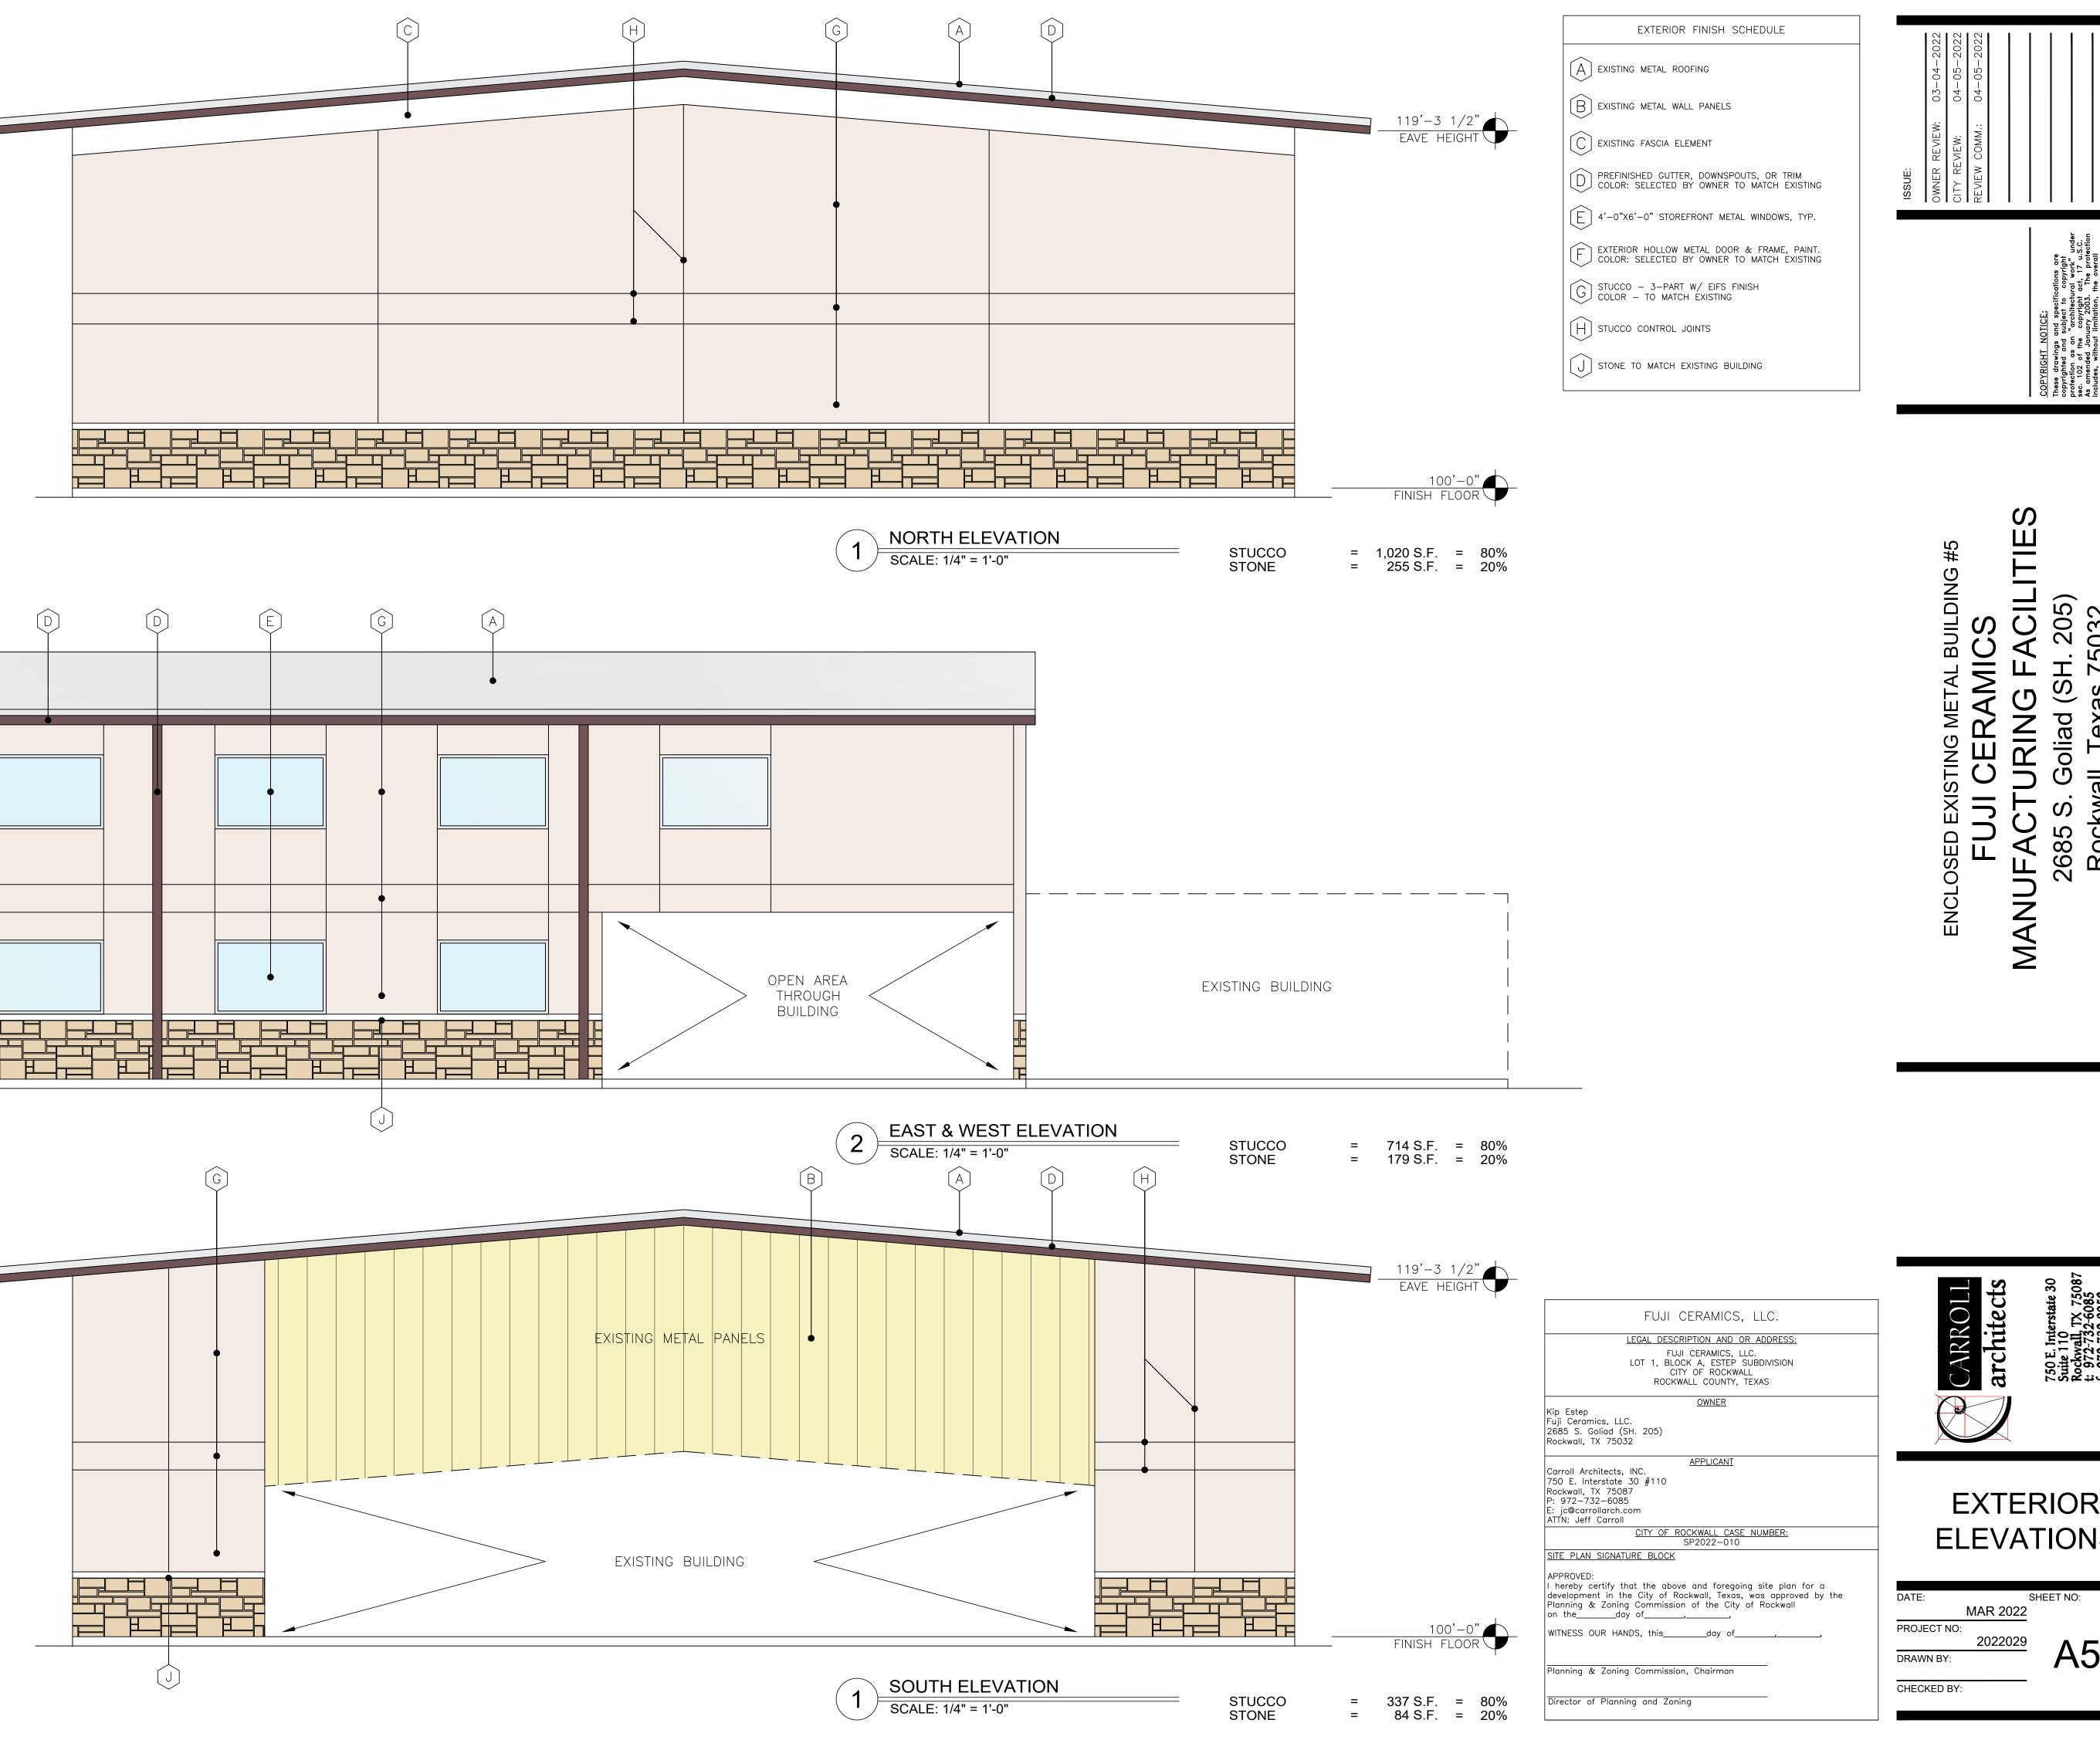

|          | SHEET NO: |
|----------|-----------|
| MAR 2022 | ONLET NO. |
|          |           |
| 2022029  | 1 4       |
|          | LT        |
| :        |           |
|          |           |

|       | EXTERIOR FINISH SCHEDULE                                                              |
|-------|---------------------------------------------------------------------------------------|
| A D   | KISTING METAL ROOFING                                                                 |
| BE    | KISTING METAL WALL PANELS                                                             |
| C D   | KISTING FASCIA ELEMENT                                                                |
|       | REFINISHED GUTTER, DOWNSPOUTS, OR TRIM<br>DLOR: SELECTED BY OWNER TO MATCH EXISTING   |
| Ē 4   | -0"x6'-0" STOREFRONT METAL WINDOWS, TYP.                                              |
| F C   | TERIOR HOLLOW METAL DOOR & FRAME, PAINT.<br>DLOR: SELECTED BY OWNER TO MATCH EXISTING |
| G s   | IUCCO – 3-PART W/ EIFS FINISH<br>DLOR – TO MATCH EXISTING                             |
| H s   | FUCCO CONTROL JOINTS                                                                  |
| (J) s | TONE TO MATCH EXISTING BUILDING                                                       |

## EXTERIOR ELEVATIONS

| ATE:       | SH     | EET NO: |
|------------|--------|---------|
| MA         | R 2022 |         |
| ROJECT NO: |        |         |
| 20         | 022029 | AFOA    |
| RAWN BY:   |        | A501    |
| HECKED BY: |        |         |