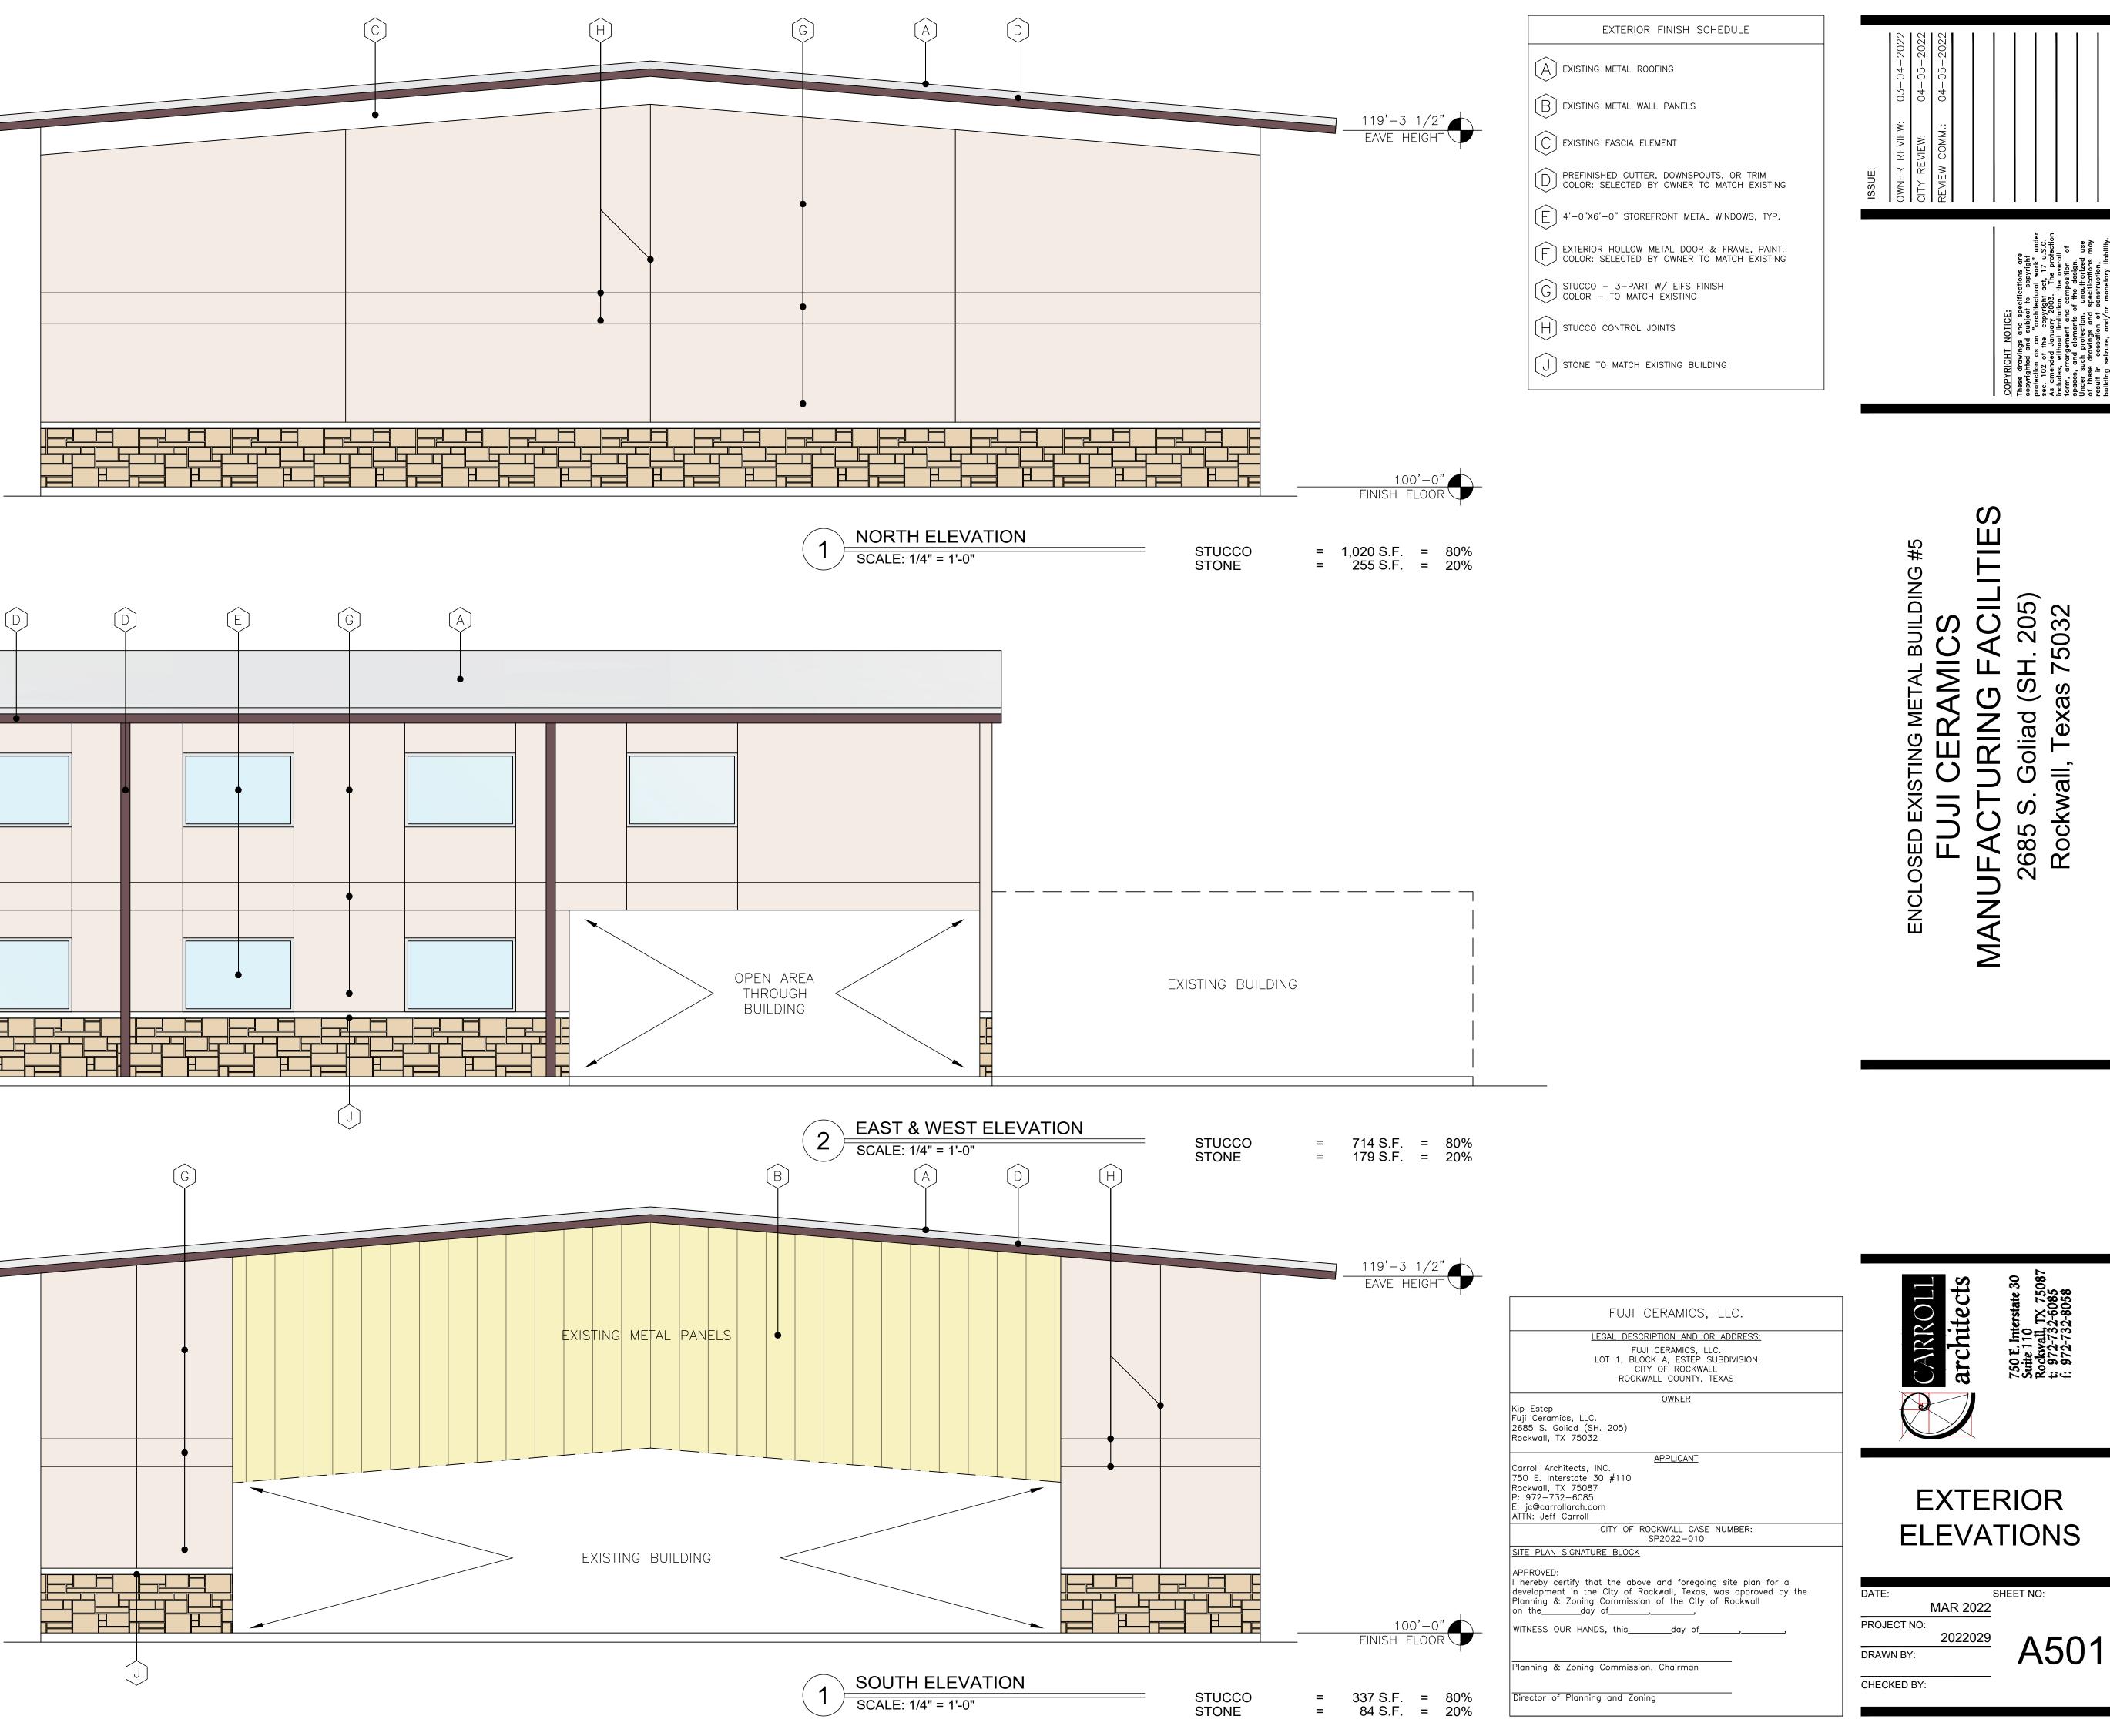

|          | SHEET NO: |
|----------|-----------|
| MAR 2022 | ONLET NO. |
|          |           |
| 2022029  | 1 4       |
|          | LT        |
| :        |           |
|          |           |

|       | EXTERIOR FINISH SCHEDULE                                                              |
|-------|---------------------------------------------------------------------------------------|
| A D   | KISTING METAL ROOFING                                                                 |
| BE    | KISTING METAL WALL PANELS                                                             |
| C D   | KISTING FASCIA ELEMENT                                                                |
|       | REFINISHED GUTTER, DOWNSPOUTS, OR TRIM<br>DLOR: SELECTED BY OWNER TO MATCH EXISTING   |
| Ē 4   | -0"x6'-0" STOREFRONT METAL WINDOWS, TYP.                                              |
| F C   | TERIOR HOLLOW METAL DOOR & FRAME, PAINT.<br>DLOR: SELECTED BY OWNER TO MATCH EXISTING |
| G s   | IUCCO – 3-PART W/ EIFS FINISH<br>DLOR – TO MATCH EXISTING                             |
| H s   | FUCCO CONTROL JOINTS                                                                  |
| (J) s | TONE TO MATCH EXISTING BUILDING                                                       |

## EXTERIOR ELEVATIONS

| ATE:       | SH     | EET NO: |
|------------|--------|---------|
| MA         | R 2022 |         |
| ROJECT NO: |        |         |
| 20         | 022029 | AFOA    |
| RAWN BY:   |        | A501    |
| HECKED BY: |        |         |