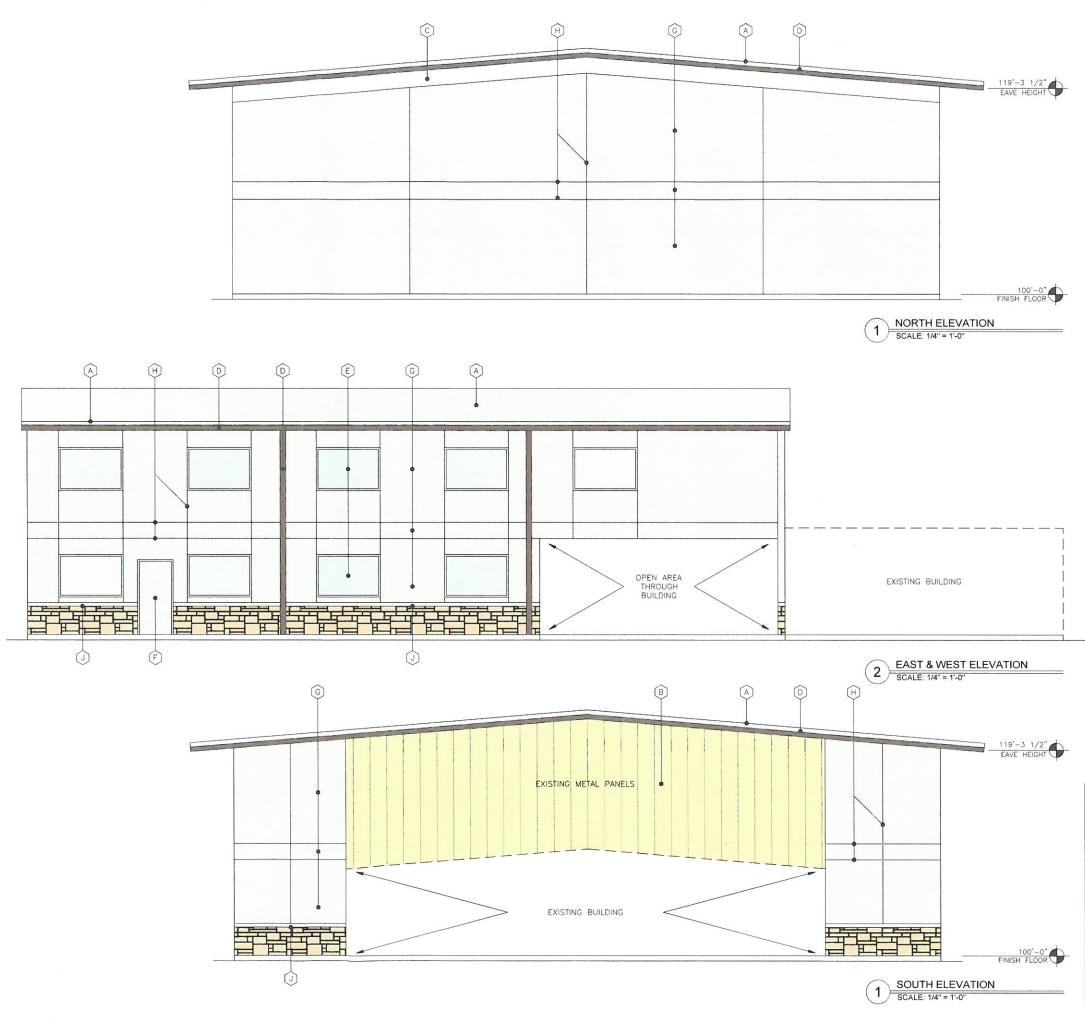

|          | SHEET NO: |
|----------|-----------|
| MAR 2022 | ONLET NO. |
|          |           |
| 2022029  | 1 4       |
|          | LT        |
| :        |           |
|          |           |

|       | EXTERIOR FINISH SCHEDULE                                                              |
|-------|---------------------------------------------------------------------------------------|
| A D   | KISTING METAL ROOFING                                                                 |
| BE    | KISTING METAL WALL PANELS                                                             |
| C D   | KISTING FASCIA ELEMENT                                                                |
|       | REFINISHED GUTTER, DOWNSPOUTS, OR TRIM<br>DLOR: SELECTED BY OWNER TO MATCH EXISTING   |
| Ē 4   | -0"x6'-0" STOREFRONT METAL WINDOWS, TYP.                                              |
| F C   | TERIOR HOLLOW METAL DOOR & FRAME, PAINT.<br>DLOR: SELECTED BY OWNER TO MATCH EXISTING |
| G s   | IUCCO – 3-PART W/ EIFS FINISH<br>DLOR – TO MATCH EXISTING                             |
| H s   | FUCCO CONTROL JOINTS                                                                  |
| (J) s | TONE TO MATCH EXISTING BUILDING                                                       |

## EXTERIOR ELEVATIONS

| ATE:       | SH     | EET NO: |
|------------|--------|---------|
| MA         | R 2022 |         |
| ROJECT NO: |        |         |
| 20         | 022029 | AFOA    |
| RAWN BY:   |        | A501    |
| HECKED BY: |        |         |