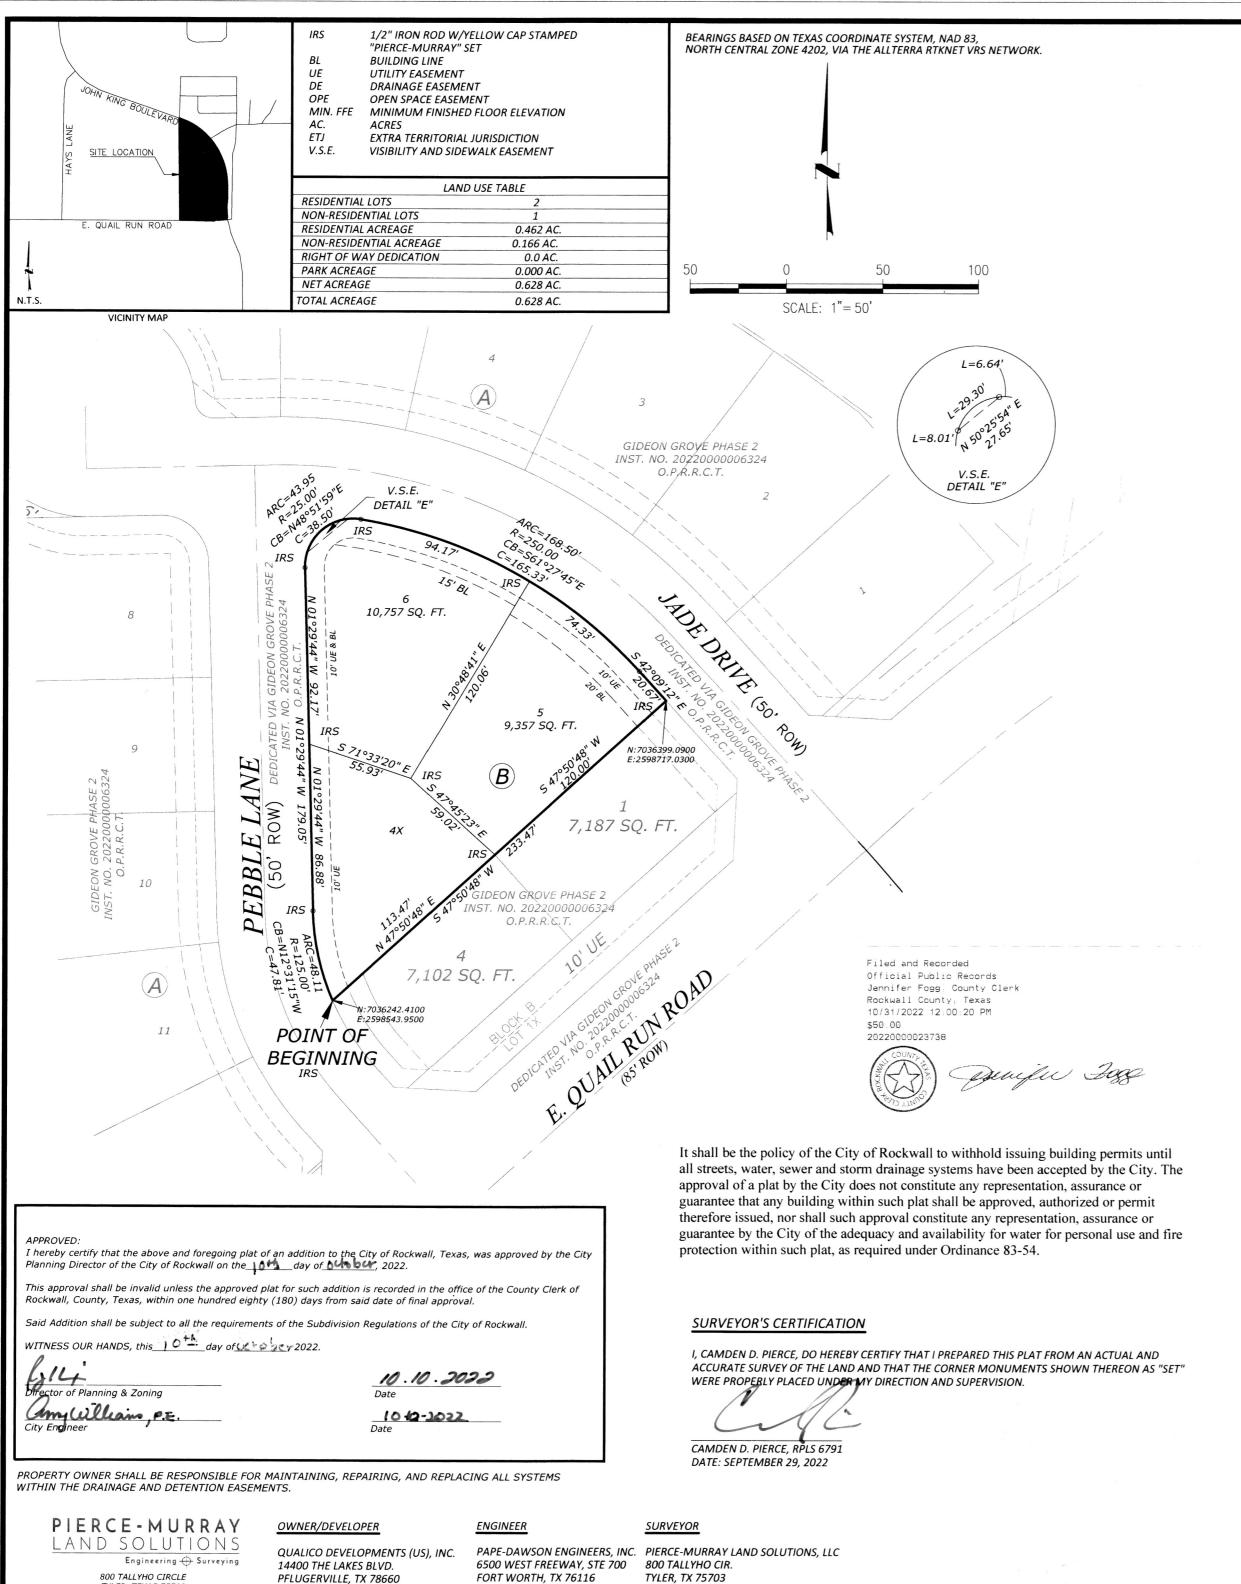

you will be required to submit the current year's tax receipt showing that all assessed taxes have been paid. If taxes have not been assessed on the property being platted, a letter from the *Rockwall County Clerk's Office* and an additional \$4.00 filing fee will be required to be submitted to staff.

All plats must be submitted to the City with the required filing fees and tax certificates a minimum of 180-days from the approval date. Failure to miss this deadline, will result in the plat being expired in accordance with the requirements of Chapter 38, Subdivisions, of the Municipal Code of Ordinances. Should you have any questions or concerns regarding your plat or the platting process, please feel free to contact me a (972) 771-7745.

Sincerely,

Angelica Guevara, Planning Technician



THIS PLAT IS RECORDED IN DOCUMENT NUMBER

TYLER, TEXAS 75703

(817) 239-5646

(903) 539-2256

TBPELS FIRM REGISTRATION NO. 10194437

CONTACT: JOHN VICK

OWNER'S CERTIFICATE

STATE OF TEXAS

COUNTY OF ROCKWALL §

WHEREAS QUALICO DEVELOPMENT (US), INC., AND PACESETTER HOMES BEING THE OWNERS OF A TRACT OF LAND IN THE COUNTY OF ROCKWALL, STATE OF TEXAS, SAID TRACT BEING DESCRIBED AS FOLLOWS:

BEING ALL OF LOTS 2, 3, & 3X OF GIDEON GROVE PHASE 2, AND ADDITION TO THE CITY OF ROCKWALL, ROCKWALL COUNTY, TEXAS AS RECORDED IN INSTRUMENT NO. 20220000006324 OF THE OFFICIAL PUBLIC RECORDS OF ROCKWALL COUNTY, TEXAS.AND BEING MORE PARTICULARY DESCRIBED BY METES AND BOUNDS AS FOLLOWS:

BEGINNING AT THE MOST WESTERLY CORNER OF LOT 4, BLOCK B OF SAID GIDEON GROVE PHASE 2, BEING THE BEGINNING OF A CURVE TO