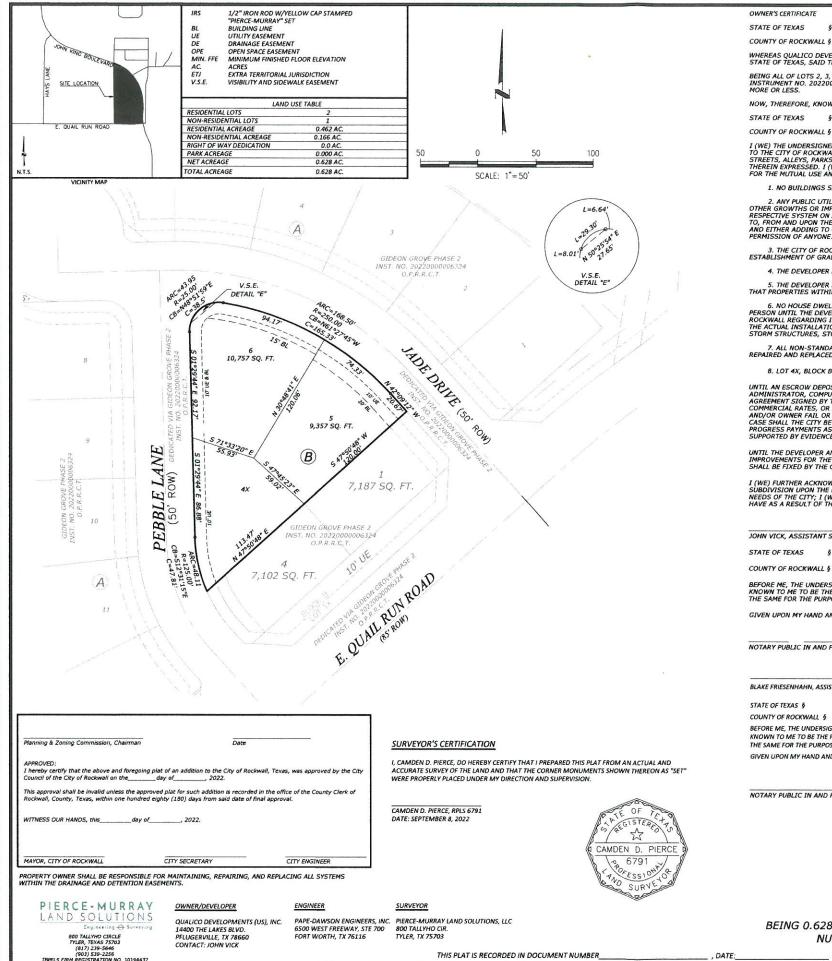

67867864.683.617.6183.6183.6183.6183.6183.6183.6183.6183                                                                                                                                                                             |                                                                            | There is a recommendate of a second commence and a second and a second accommendate of the second acco | Burney Burney Bulletin (Bulletin (Britania) and All Control (Britania) and |                                                                                                                                                                                                                                                                                                                 |  |



OWNER'S CERTIFICATE

COUNTY OF ROCKWALL

WHEREAS QUALICO DEVELOPMENT (US), INC., AND PACESETTER HOMES BEING THE OWNERS OF A TRACT OF LAND IN THE COUNTY OF ROCKWALL, STATE OF TEXAS, SAID TRACT BEING DESCRIBED AS FOLLOWS:

BEING ALL OF LOTS 2, 3, & 3X OF GIDEON GROVE PHASE 2, AND ADDITION TO THE CITY OF ROCKWALL, ROCKWALL COUNTY, TEXAS AS RECORDED IN INSTRUMENT NO. 20220000006324 OF THE OFFICIAL PUBLIC RECORDS OF ROCKWALL COUNTY, TEXAS. AND CONTAINING 0.628 ACRES OF LAND,

NOW, THEREFORE, KNOW ALL MEN BY THESE PRESENTS:

COUNTY OF ROCKWALL §

I (WE) THE UNDERSIGNED OWNER(S) OF THE LAND SHOWN ON THIS PLAT, AND DESIGNATED HEREIN AS THE GIDEON GROVE PHASE 2 SUBDIVISION TO THE CITY OF ROCKWALL, TEXAS, AND WHOSE NAME IS SUBSCRIBED HERETO, HEREBY DEDICATE TO THE USE OF THE PUBLIC FOREVER ALL STR