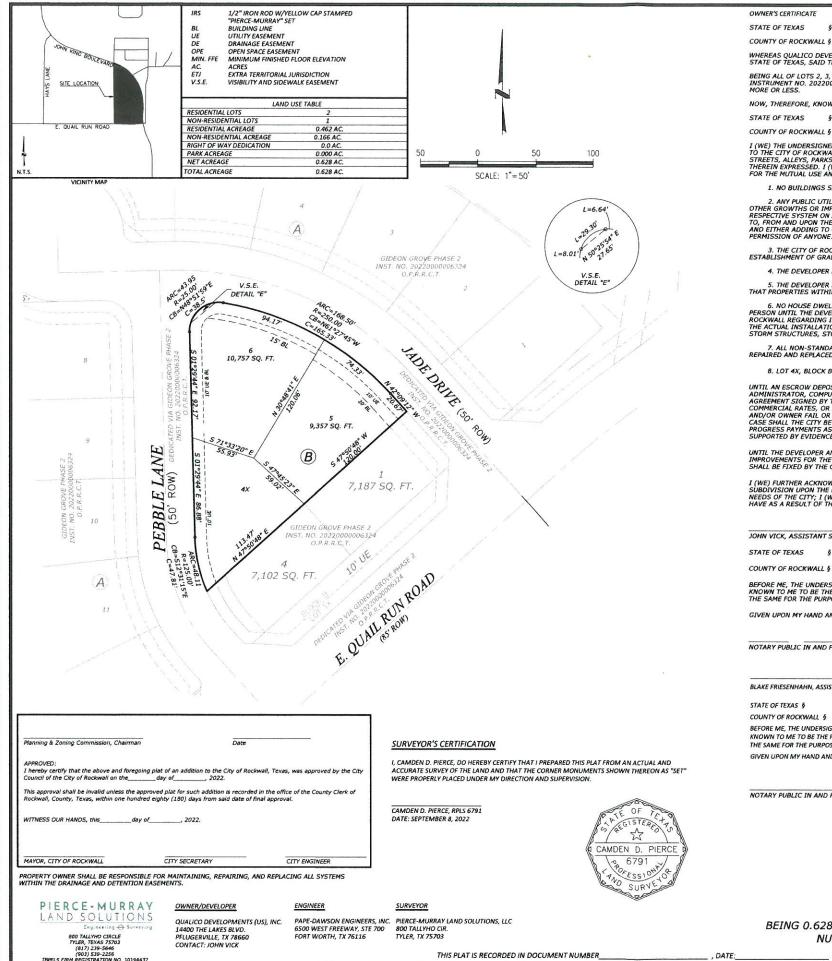

|  |





# City of Rockwall

Planning & Zoning Department 385 S. Goliad Street Rockwall, Texas 75032 (P): (972) 771-7745 (W): www.rockwall.com The City of Rockwall GIS maps are continually under development and therefore subject to change without notice. While we endeavor to provide timely and accurate information, we make no guarantees. The City of Rockwall makes no warranty, express or implied, including warranties of merchantability and fitness for a particular purpose. Use of the information is the sole responsibility of the user.





OWNER'S CERTIFICATE

COUNTY OF ROCKWALL

WHEREAS QUALICO DEVELOPMENT (US), INC., AND PACESETTER HOMES BEING THE OWNERS OF A TRACT OF LAND IN THE COUNTY OF ROCKWALL, STATE OF TEXAS, SAID TRACT BEING DESCRIBED AS FOLLOWS:

BEING ALL OF LOTS 2, 3, & 3X OF GIDEON GROVE PHASE 2, AND ADDITION TO THE CITY OF ROCKWALL, ROCKWALL COUNTY, TEXAS AS RECORDED IN INSTRUMENT NO. 20220000006324 OF THE OFFICIAL PUBLIC RECORDS OF ROCKWALL COUNTY, TEXAS. AND CONTAINING 0.628 ACRES OF LAND,

NOW, THEREFORE, KNOW ALL MEN BY THESE PRESENTS:

COUNTY OF ROCKWALL §

I (WE) THE UNDERSIGNED OWNER(S) OF THE LAND SHOWN ON THIS PLAT, AND DESIGNATED HEREIN AS THE GIDEON GROVE PHASE 2 SUBDIVISION TO THE CITY OF ROCKWALL, TEXAS, AND WHOSE NAME IS SUBSCRIBED HERETO, HEREBY DEDICATE TO THE USE OF THE PUBLIC FOREVER ALL STR