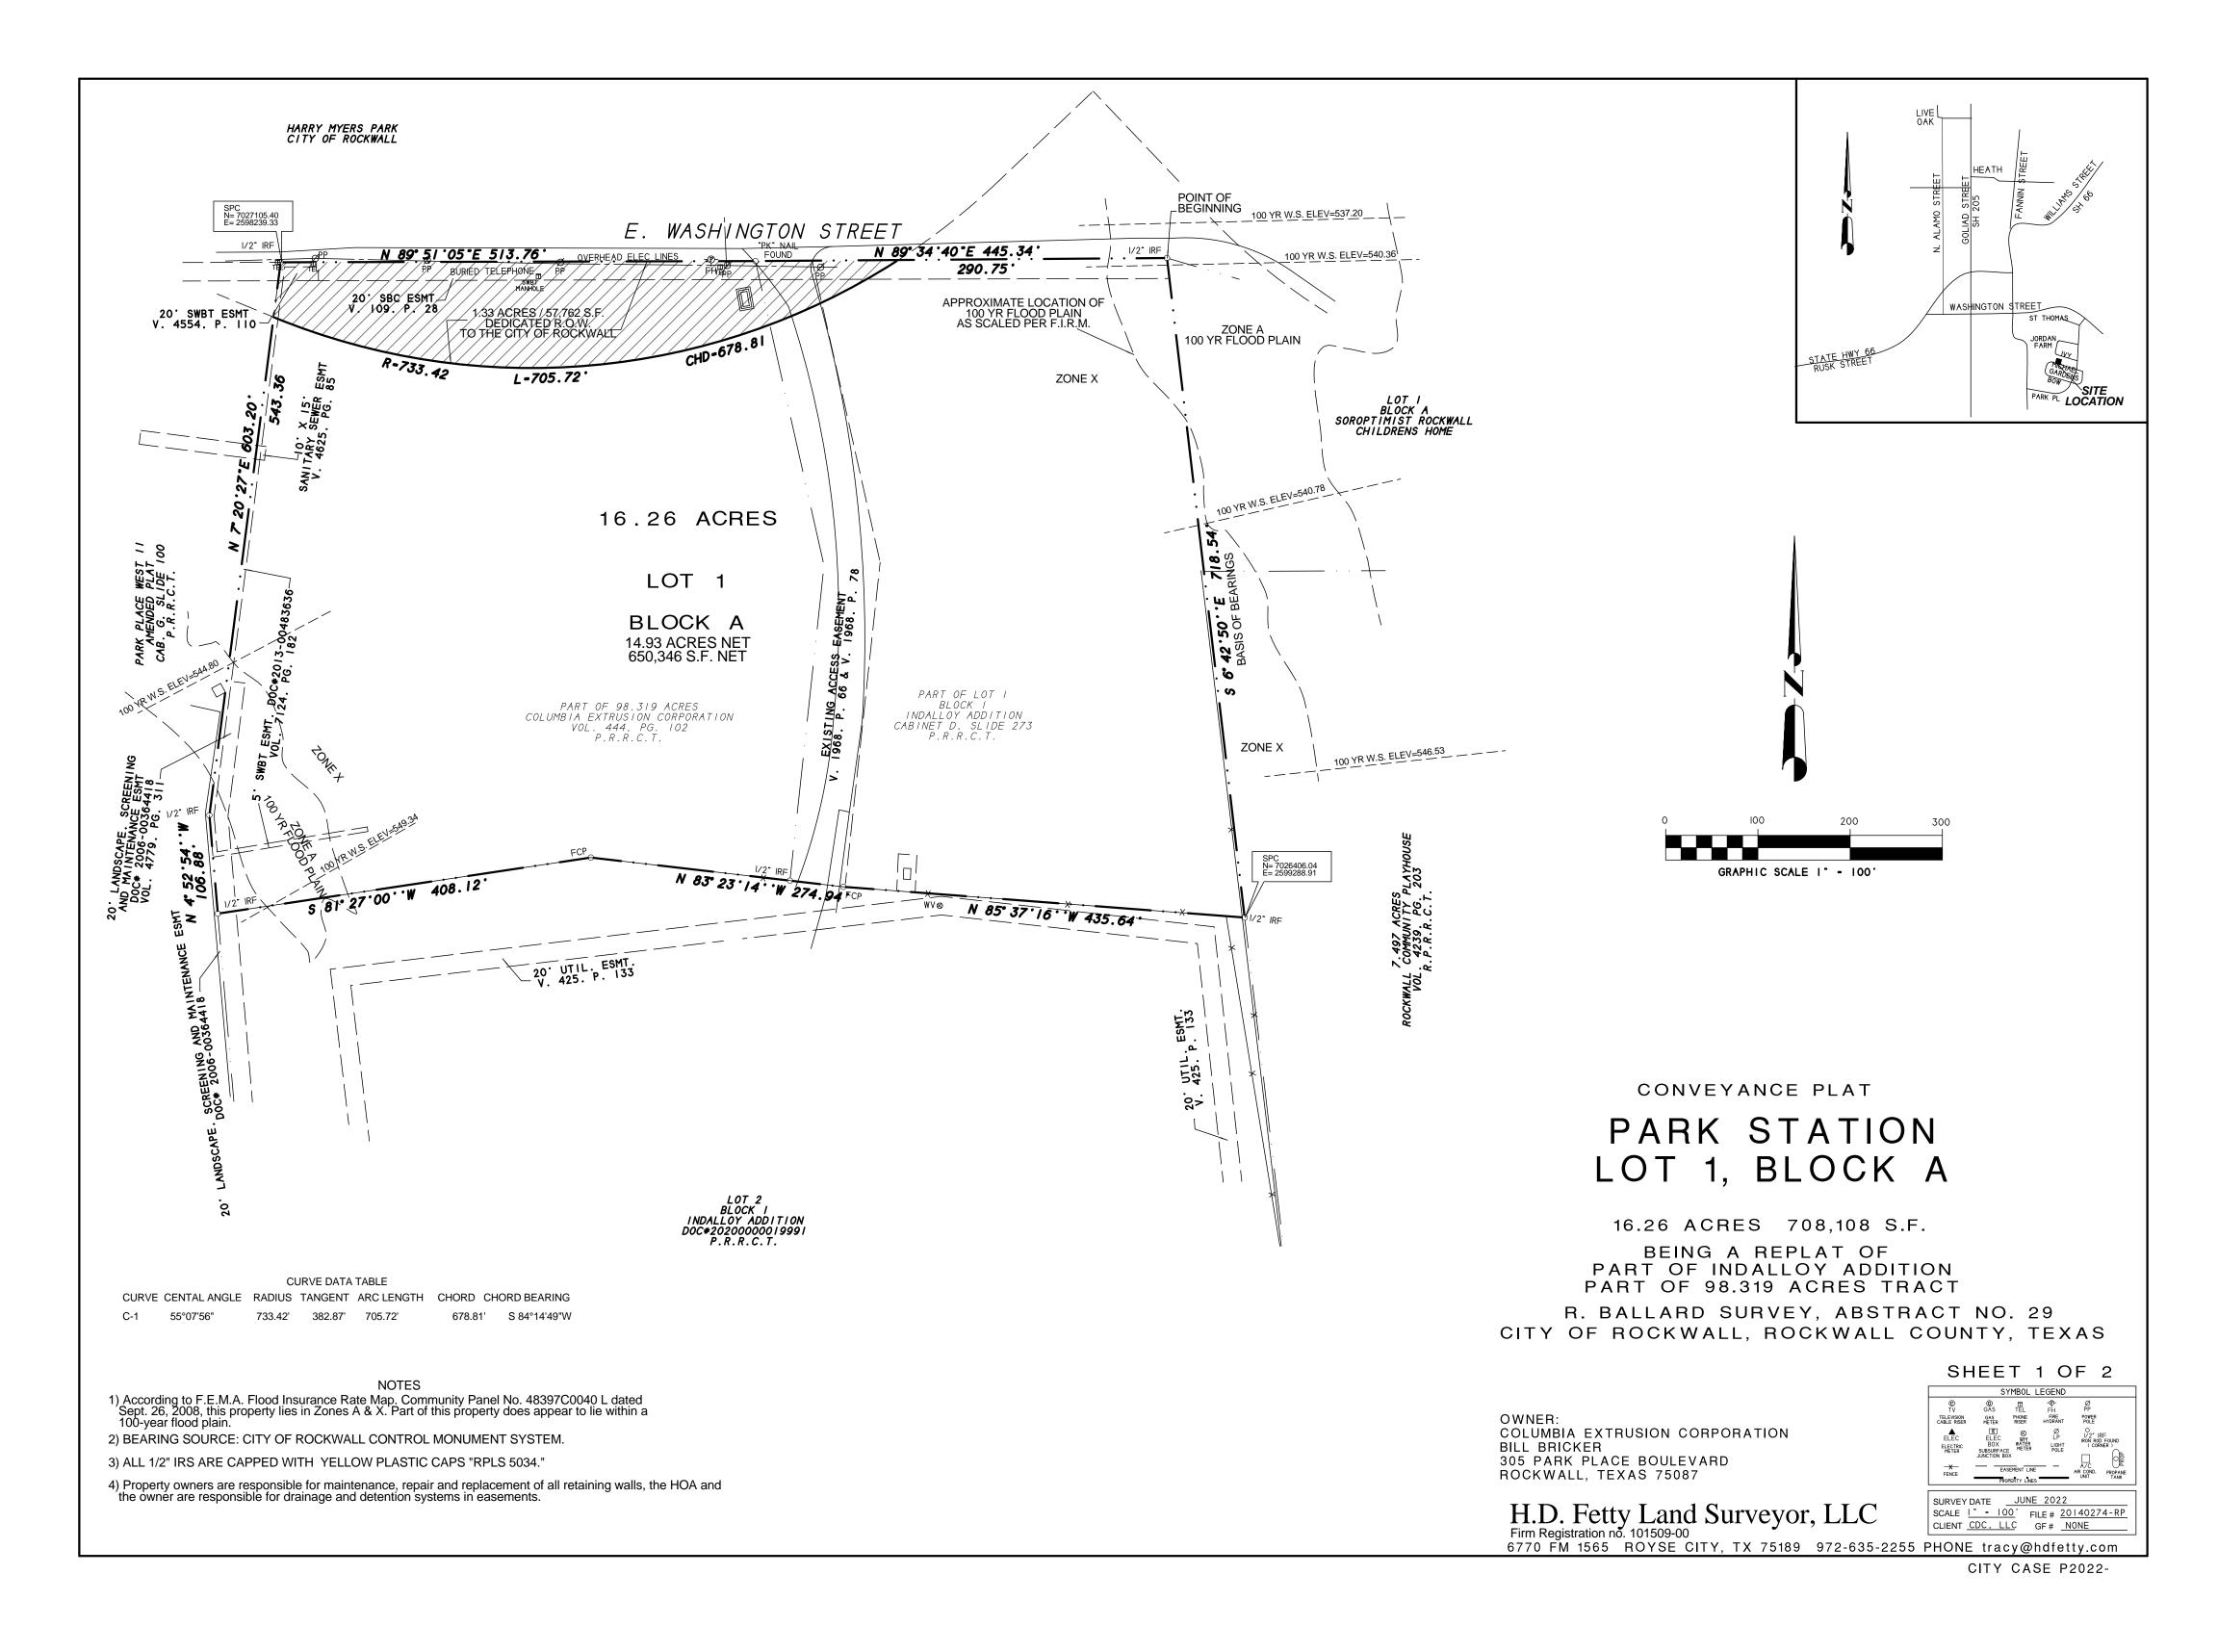

## STATE OF TEXAS COUNTY OF ROCKWALL

WHEREAS COLUMBIA EXTRUSION CORPORATION, BEING THE OWNER OF A TRACT OF land in the County of Rockwall, State of Texas, said tract being described as follows:

All that certain lot, tract or parcel of land situated in the R. BALLARD SURVEY, ABSTRACT NO. 29, City All that certain lot, tract of parcel of land situlated in the R. BALLARD SURVEY, ABSTRACT NO. 29, City of Rockwall, Rockwall County, Texas, and being a part of Lot 1, Block 1, INDALLOY ADDITION, an Addition to the City of Rockwall, Texas, according to the Plat thereof recorded in Cabinet D, Slide 273 of the Plat Records of Rockwall County, Texas, and also being a part of a 98.319 acres tract of land as described in a Warranty deed from Alumax Aluminum Corporation to Columbia Extrusion Corporation, dated December 22, 1988 and being recorded in Volume 444, Page 102 of the Real Property Records of Rockwall County, Texas, and being more particularly described as follows:

BEGINNING at a 1/2" iron rod found for corner in the south line of E. Washington Street, at the northeast corner of said Lot 1, Block 1, Indalloy Addition;

THENCE S. 06 deg. 42 min. 50 sec. E. along the east boundary of said Lot 1, a distance of 718.54 feet to a 1/2" iron rod found for corner at the northeast corner of Lot 2, Block 1, Indalloy Addition, an Addition to the City of Rockwall, Texas, according to the Replat recorded in Document no. 20200000019991 of the Plat Records of Rockwall County, Texas;

THENCE N. 85 deg. 37 min. 16 sec. W. along the north boundary of said Lot 2, a distance of 435.64 feet to a fence post found for corner;

THENCE N. 83 deg. 23 min. 14 sec. W. along the north boundary of said Lot 2, a distance of 274.94 feet to a fence post found for corner;

THENCE S 81 deg. 27 min. 00 sec. W. along the north boundary of said Lot 2, a distance of 408.12 feet to a 1/2" iron rod found for corner in the east boundary of Park Place West II, an Addition to the City of Rockwall, Texas, according to the Amended plat recorded in Cabinet G. Slide 100 of the Plat Records of Rockwall County, Texas;

THENCE N. 04 deg. 52 min. 54 sec. W. along the east boundary of said Addition, a distance of 106.88 feet to a 1/2" iron rod found for corner

THENCE N. 07 deg. 20 min. 27 sec. E. along the east boundary of said Addition, a distance of 603.20 feet to a 1/2" iron rod found for corner in the south line of E. Washington Street;

THENCE N. 89 deg. 51 min. 05 sec. E. along the south line of E. Washington Street, a distance of 513.76 feet to a P-K Nail found for corner;

THENCE N. 89 deg. 34 min. 40 sec. E. along the south line of E. Washington Street, a distance of 445.34 feet to the POINT OF BEGINNING and containing 708,108 square feet or 16.26 acres of land. NOW, THEREFORE, KNOW ALL MEN BY THESE PRESENTS: