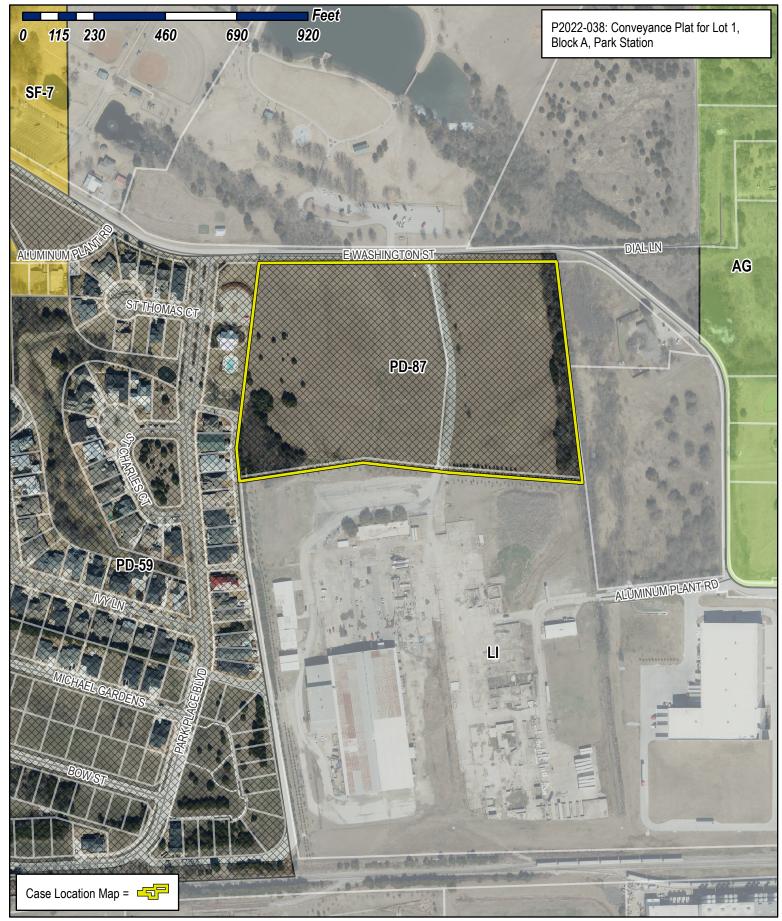

| PLATTING APPLICA                                             | 100.00 + \$15.00 ACRE) <sup>1</sup><br>AT (\$200.00 + \$15.00 ACRE) <sup>1</sup><br><del>).00 + \$20.00 ACRE) <sup>1</sup></del>                                                                                                                                | DF DEVELOPME                                          | NOTE: THE AP,<br>CITY UNTIL TH<br>SIGNED BELOW<br>DIRECTOR OF<br>CITY ENGINEE<br>NT REQUEST [S<br>APPLICATION F<br>NG CHANGE (\$2<br>IFIC USE PERM | ONING CASE NO.<br>PLICATION IS NOT CONS<br>E PLANNING DIRECTOR .<br>V.<br>PLANNING:<br>R:<br>ELECT ONLY ONE BO<br>EEES:<br>00.00 + \$15.00 ACRE) i<br>IT (\$200.00 + \$15.00 ACRE)<br>LANS (\$200.00 + \$15.00 | CRE) <sup>1 &amp; 2</sup>                                                                                                                         |
|--------------------------------------------------------------|-----------------------------------------------------------------------------------------------------------------------------------------------------------------------------------------------------------------------------------------------------------------|-------------------------------------------------------|----------------------------------------------------------------------------------------------------------------------------------------------------|----------------------------------------------------------------------------------------------------------------------------------------------------------------------------------------------------------------|---------------------------------------------------------------------------------------------------------------------------------------------------|
| ☐ PLAT REINSTATE<br>SITE PLAN APPLICA<br>☐ SITE PLAN (\$250. |                                                                                                                                                                                                                                                                 | TREE                                                  | REMOVAL (\$75.<br>ANCE REQUEST<br>MINING THE FEE, PLE<br>MOUNT. FOR REQUE<br>00 FEE WILL BE AD                                                     | .00)<br>/SPECIAL EXCEPTION<br>EASE USE THE EXACT ACREA<br>ISTS ON LESS THAN ONE ACR<br>DED TO THE APPLICATION                                                                                                  | S (\$100.00) <sup>2</sup><br>GE WHEN MULTIPLYING BY THE<br>E, ROUND UP TO ONE (1) ACRE.<br>FEE FOR ANY REQUEST THAT<br>SE TO AN APPROVED BUILDING |
| PROPERTY INFOR                                               | RMATION [PLEASE PRINT]                                                                                                                                                                                                                                          |                                                       |                                                                                                                                                    |                                                                                                                                                                                                                |                                                                                                                                                   |
| ADDRESS                                                      | 1200 E Washington                                                                                                                                                                                                                                               |                                                       |                                                                                                                                                    |                                                                                                                                                                                                                |                                                                                                                                                   |
| SUBDIVISION                                                  | 1200 E Washington<br>Park Station                                                                                                                                                                                                                               |                                                       |                                                                                                                                                    | LOT                                                                                                                                                                                                            | BLOCK                                                                                                                                             |
| GENERAL LOCATION                                             | Washington at Horry Myers                                                                                                                                                                                                                                       | Park                                                  |                                                                                                                                                    |                                                                                                                                                                                                                |                                                                                                                                                   |
|                                                              | AN AND PLATTING INFORMATION (PLEAS                                                                                                                                                                                                                              |                                                       |                                                                                                                                                    |                                                                                                                                                                                                                |                                                                                                                                                   |
| CURRENT ZONING                                               | PD 87                                                                                                                                                                                                                                                           | CURREN                                                | TUSE UNDE                                                                                                                                          | eveloped                                                                                                                                                                                                       |                                                                                                                                                   |
| PROPOSED ZONING                                              | PD 87                                                                                                                                                                                                                                                           | PROPOSE                                               | The second second                                                                                                                                  | D'                                                                                                                                                                                                             |                                                                                                                                                   |
| ACREAGE                                                      | 16.26 LOTS [CURRENT                                                                                                                                                                                                                                             | 1 2                                                   |                                                                                                                                                    | LOTS [PROPOSED]                                                                                                                                                                                                | 7                                                                                                                                                 |
| REGARD TO ITS AP                                             | PLATS: BY CHECKING THIS BOX YOU ACKNOWLEDGE T<br>PROVAL PROCESS, AND FAILURE TO ADDRESS ANY OF<br>VIAL OF YOUR CASE.                                                                                                                                            | HAT DUE TO TH<br>STAFF'S COMME                        | E PASSAGE OF <u>H</u><br>NTS BY THE DAT                                                                                                            | I <u>B3167</u> THE CITY NO LC<br>E PROVIDED ON THE DE                                                                                                                                                          | NGER HAS FLEXIBILITY WITH<br>VELOPMENT CALENDAR WILL                                                                                              |
| OWNER/APPLICA                                                | NT/AGENT INFORMATION [PLEASE PRINT/CH                                                                                                                                                                                                                           | ECK THE PRIMA                                         | RY CONTACT/ORI                                                                                                                                     | GINAL SIGNATURES ARE                                                                                                                                                                                           | REQUIRED]                                                                                                                                         |
| OWNER .                                                      | Columbra Extrusion Corporation                                                                                                                                                                                                                                  |                                                       | CANT San                                                                                                                                           |                                                                                                                                                                                                                |                                                                                                                                                   |
|                                                              | Bill Bricker                                                                                                                                                                                                                                                    | CONTACT PER                                           | SON                                                                                                                                                |                                                                                                                                                                                                                |                                                                                                                                                   |
| ADDRESS                                                      | 305 Perle Place Blvd.                                                                                                                                                                                                                                           | ADDF                                                  | RESS                                                                                                                                               |                                                                                                                                                                                                                |                                                                                                                                                   |
| CITY, STATE & ZIP                                            | Rockwall. TX 75087                                                                                                                                                                                                                                              | CITY, STATE                                           | & ZIP                                                                                                                                              |                                                                                                                                                                                                                |                                                                                                                                                   |
| PHONE                                                        | Rockwall, TX 75087<br>972-727-2439                                                                                                                                                                                                                              | PH                                                    | IONE Cell                                                                                                                                          | 214-801-61                                                                                                                                                                                                     | 57                                                                                                                                                |
| E-MAIL                                                       | bill @ rolvertures.com                                                                                                                                                                                                                                          | E-                                                    | MAIL                                                                                                                                               |                                                                                                                                                                                                                |                                                                                                                                                   |
| STATED THE INFORMATION                                       | IGNED AUTHORITY, ON THIS DAY PERSONALLY APPEARE<br>N ON THIS APPLICATION TO BE TRUE AND CERTIFIED THE                                                                                                                                                           | FOLLOWING:                                            | Bricker                                                                                                                                            |                                                                                                                                                                                                                | THE UNDERSIGNED, WHO                                                                                                                              |
| INFORMATION CONTAINED                                        | M THE OWNER FOR THE PURPOSE OF THIS APPLICATION; AL<br>, TO COVER THE COST OF THIS APPLICATION, HA<br>, 2022 BY SIGNING THIS APPLICATION, I AGRE<br>WITHIN THIS APPLICATION TO THE PUBLIC. THE CITY IS<br>N WITH THIS APPLICATION, IF SUCH REPRODUCTION IS ASSO | S BEEN PAID TO T<br>EE THAT THE CITY<br>ALSO AUTHORIZ | HE CITY OF ROCK<br>OF ROCKWALL (I.<br>ED AND PERMITT                                                                                               | WALL ON THIS THE<br>E. "CITY") IS AUTHORIZED<br>ED TO REPRODUCE ANY                                                                                                                                            | AND PERMITTED TO PROVIDE                                                                                                                          |
| GIVEN UNDER MY HAND AI                                       | ND SEAL OF OFFICE ON THIS THE <u>19</u> DAY OF <u>A</u>                                                                                                                                                                                                         | gust                                                  | , 20 <u>22</u>                                                                                                                                     | T                                                                                                                                                                                                              |                                                                                                                                                   |
|                                                              | OWNER'S SIGNATURE ChBricker                                                                                                                                                                                                                                     | 0                                                     |                                                                                                                                                    | A STATE                                                                                                                                                                                                        | Notary Public                                                                                                                                     |
| NOTARY PUBLIC IN AND FO                                      | OR THE STATE OF TEXAS Day Buch                                                                                                                                                                                                                                  |                                                       | ٨                                                                                                                                                  |                                                                                                                                                                                                                | 2# 13099192-5<br>m. Exp. MAR. 10, 2025                                                                                                            |
| DEV                                                          | ELOPMENT APPLICATION • CITY OF ROCKWALL • 385 SO                                                                                                                                                                                                                | UTH GOLIAD ST                                         | REET • ROCKWAL                                                                                                                                     | L, TX 75087 • [P] (972) 5                                                                                                                                                                                      | 771-7745                                                                                                                                          |