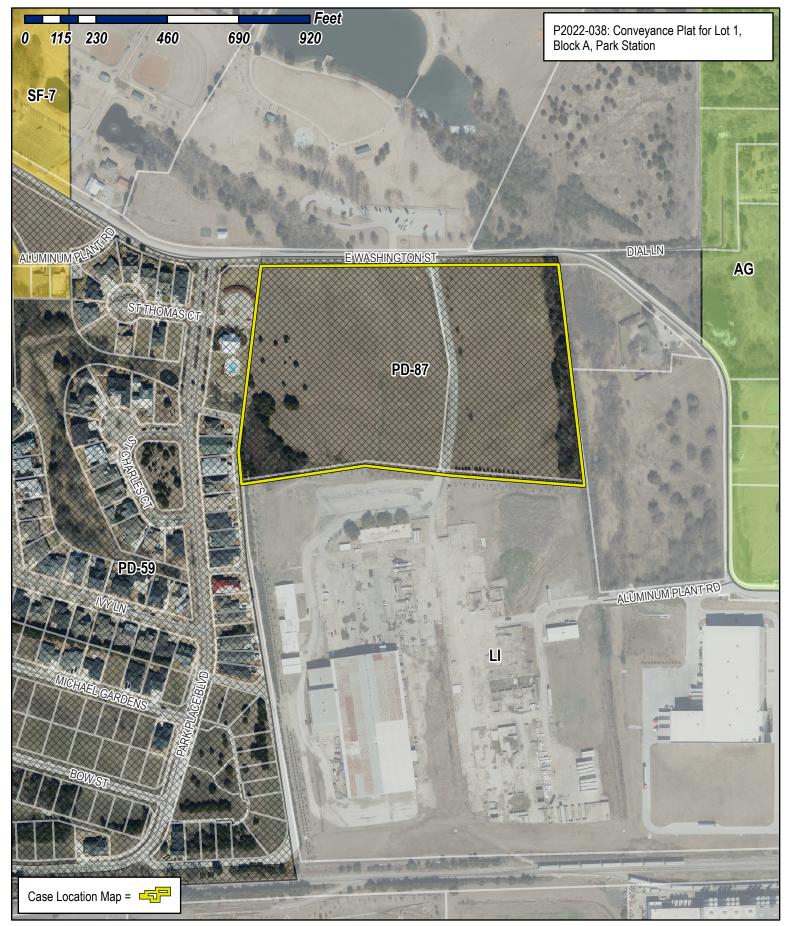

| PLATTING APPLICA                                             | 100.00 + \$15.00 ACRE) <sup>1</sup><br>AT (\$200.00 + \$15.00 ACRE) <sup>1</sup><br><del>).00 + \$20.00 ACRE) <sup>1</sup></del>                                                                                                                                | DF DEVELOPME                                          | NOTE: THE AP,<br>CITY UNTIL TH<br>SIGNED BELOW<br>DIRECTOR OF<br>CITY ENGINEE<br>NT REQUEST [S<br>APPLICATION F<br>NG CHANGE (\$2<br>IFIC USE PERM | ONING CASE NO.<br>PLICATION IS NOT CONS<br>E PLANNING DIRECTOR .<br>V.<br>PLANNING:<br>R:<br>ELECT ONLY ONE BO<br>EEES:<br>00.00 + \$15.00 ACRE) i<br>IT (\$200.00 + \$15.00 ACRE)<br>LANS (\$200.00 + \$15.00 | CRE) <sup>1 &amp; 2</sup>                                                                                                                         |
|--------------------------------------------------------------|-----------------------------------------------------------------------------------------------------------------------------------------------------------------------------------------------------------------------------------------------------------------|-------------------------------------------------------|----------------------------------------------------------------------------------------------------------------------------------------------------|----------------------------------------------------------------------------------------------------------------------------------------------------------------------------------------------------------------|---------------------------------------------------------------------------------------------------------------------------------------------------|
| ☐ PLAT REINSTATE<br>SITE PLAN APPLICA<br>☐ SITE PLAN (\$250. |                                                                                                                                                                                                                                                                 | TREE                                                  | REMOVAL (\$75.<br>ANCE REQUEST<br>MINING THE FEE, PLE<br>MOUNT. FOR REQUE<br>00 FEE WILL BE AD                                                     | .00)<br>/SPECIAL EXCEPTION<br>EASE USE THE EXACT ACREA<br>ISTS ON LESS THAN ONE ACR<br>DED TO THE APPLICATION                                                                                                  | S (\$100.00) <sup>2</sup><br>GE WHEN MULTIPLYING BY THE<br>E, ROUND UP TO ONE (1) ACRE.<br>FEE FOR ANY REQUEST THAT<br>SE TO AN APPROVED BUILDING |
| PROPERTY INFOR                                               | RMATION [PLEASE PRINT]                                                                                                                                                                                                                                          |                                                       |                                                                                                                                                    |                                                                                                                                                                                                                |                                                                                                                                                   |
| ADDRESS                                                      | 1200 E Washington                                                                                                                                                                                                                                               |                                                       |                                                                                                                                                    |                                                                                                                                                                                                                |                                                                                                                                                   |
| SUBDIVISION                                                  | 1200 E Washington<br>Park Station                                                                                                                                                                                                                               |                                                       |                                                                                                                                                    | LOT                                                                                                                                                                                                            | BLOCK                                                                                                                                             |
| GENERAL LOCATION                                             | Washington at Horry Myers                                                                                                                                                                                                                                       | Park                                                  |                                                                                                                                                    |                                                                                                                                                                                                                |                                                                                                                                                   |
|                                                              | AN AND PLATTING INFORMATION (PLEAS                                                                                                                                                                                                                              |                                                       |                                                                                                                                                    |                                                                                                                                                                                                                |                                                                                                                                                   |
| CURRENT ZONING                                               | PD 87                                                                                                                                                                                                                                                           | CURREN                                                | TUSE UNDE                                                                                                                                          | eveloped                                                                                                                                                                                                       |                                                                                                                                                   |
| PROPOSED ZONING                                              | PD 87                                                                                                                                                                                                                                                           | PROPOSE                                               | The second second                                                                                                                                  | D'                                                                                                                                                                                                             |                                                                                                                                                   |
| ACREAGE                                                      | 16.26 LOTS [CURRENT                                                                                                                                                                                                                                             | 1 2                                                   |                                                                                                                                                    | LOTS [PROPOSED]                                                                                                                                                                                                | 7                                                                                                                                                 |
| REGARD TO ITS AP                                             | PLATS: BY CHECKING THIS BOX YOU ACKNOWLEDGE T<br>PROVAL PROCESS, AND FAILURE TO ADDRESS ANY OF<br>VIAL OF YOUR CASE.                                                                                                                                            | HAT DUE TO TH<br>STAFF'S COMME                        | E PASSAGE OF <u>H</u><br>NTS BY THE DAT                                                                                                            | I <u>B3167</u> THE CITY NO LC<br>E PROVIDED ON THE DE                                                                                                                                                          | NGER HAS FLEXIBILITY WITH<br>VELOPMENT CALENDAR WILL                                                                                              |
| OWNER/APPLICA                                                | NT/AGENT INFORMATION [PLEASE PRINT/CH                                                                                                                                                                                                                           | ECK THE PRIMA                                         | RY CONTACT/ORI                                                                                                                                     | GINAL SIGNATURES ARE                                                                                                                                                                                           | REQUIRED]                                                                                                                                         |
| OWNER .                                                      | Columbra Extrusion Corporation                                                                                                                                                                                                                                  |                                                       | CANT San                                                                                                                                           |                                                                                                                                                                                                                |                                                                                                                                                   |
|                                                              | Bill Bricker                                                                                                                                                                                                                                                    | CONTACT PER                                           | SON                                                                                                                                                |                                                                                                                                                                                                                |                                                                                                                                                   |
| ADDRESS                                                      | 305 Perle Place Blvd.                                                                                                                                                                                                                                           | ADDF                                                  | RESS                                                                                                                                               |                                                                                                                                                                                                                |                                                                                                                                                   |
| CITY, STATE & ZIP                                            | Rockwall. TX 75087                                                                                                                                                                                                                                              | CITY, STATE                                           | & ZIP                                                                                                                                              |                                                                                                                                                                                                                |                                                                                                                                                   |
| PHONE                                                        | Rockwall, TX 75087<br>972-727-2439                                                                                                                                                                                                                              | PH                                                    | IONE Cell                                                                                                                                          | 214-801-61                                                                                                                                                                                                     | 57                                                                                                                                                |
| E-MAIL                                                       | bill @ rolvertures.com                                                                                                                                                                                                                                          | E-                                                    | MAIL                                                                                                                                               |                                                                                                                                                                                                                |                                                                                                                                                   |
| STATED THE INFORMATION                                       | IGNED AUTHORITY, ON THIS DAY PERSONALLY APPEARE<br>N ON THIS APPLICATION TO BE TRUE AND CERTIFIED THE                                                                                                                                                           | FOLLOWING:                                            | Bricker                                                                                                                                            |                                                                                                                                                                                                                | THE UNDERSIGNED, WHO                                                                                                                              |
| INFORMATION CONTAINED                                        | M THE OWNER FOR THE PURPOSE OF THIS APPLICATION; AL<br>, TO COVER THE COST OF THIS APPLICATION, HA<br>, 2022 BY SIGNING THIS APPLICATION, I AGRE<br>WITHIN THIS APPLICATION TO THE PUBLIC. THE CITY IS<br>N WITH THIS APPLICATION, IF SUCH REPRODUCTION IS ASSO | S BEEN PAID TO T<br>EE THAT THE CITY<br>ALSO AUTHORIZ | HE CITY OF ROCK<br>OF ROCKWALL (I.<br>ED AND PERMITT                                                                                               | WALL ON THIS THE<br>E. "CITY") IS AUTHORIZED<br>ED TO REPRODUCE ANY                                                                                                                                            | AND PERMITTED TO PROVIDE                                                                                                                          |
| GIVEN UNDER MY HAND AI                                       | ND SEAL OF OFFICE ON THIS THE <u>19</u> DAY OF <u>A</u>                                                                                                                                                                                                         | gust                                                  | , 20 <u>22</u>                                                                                                                                     | T                                                                                                                                                                                                              |                                                                                                                                                   |
|                                                              | OWNER'S SIGNATURE ChBricker                                                                                                                                                                                                                                     | 0                                                     |                                                                                                                                                    | A STATE                                                                                                                                                                                                        | Notary Public                                                                                                                                     |
| NOTARY PUBLIC IN AND FO                                      | OR THE STATE OF TEXAS Day Buch                                                                                                                                                                                                                                  |                                                       | ٨                                                                                                                                                  |                                                                                                                                                                                                                | 2# 13099192-5<br>m. Exp. MAR. 10, 2025                                                                                                            |
| DEV                                                          | ELOPMENT APPLICATION • CITY OF ROCKWALL • 385 SO                                                                                                                                                                                                                | UTH GOLIAD ST                                         | REET • ROCKWAL                                                                                                                                     | L, TX 75087 • [P] (972) 5                                                                                                                                                                                      | 771-7745                                                                                                                                          |