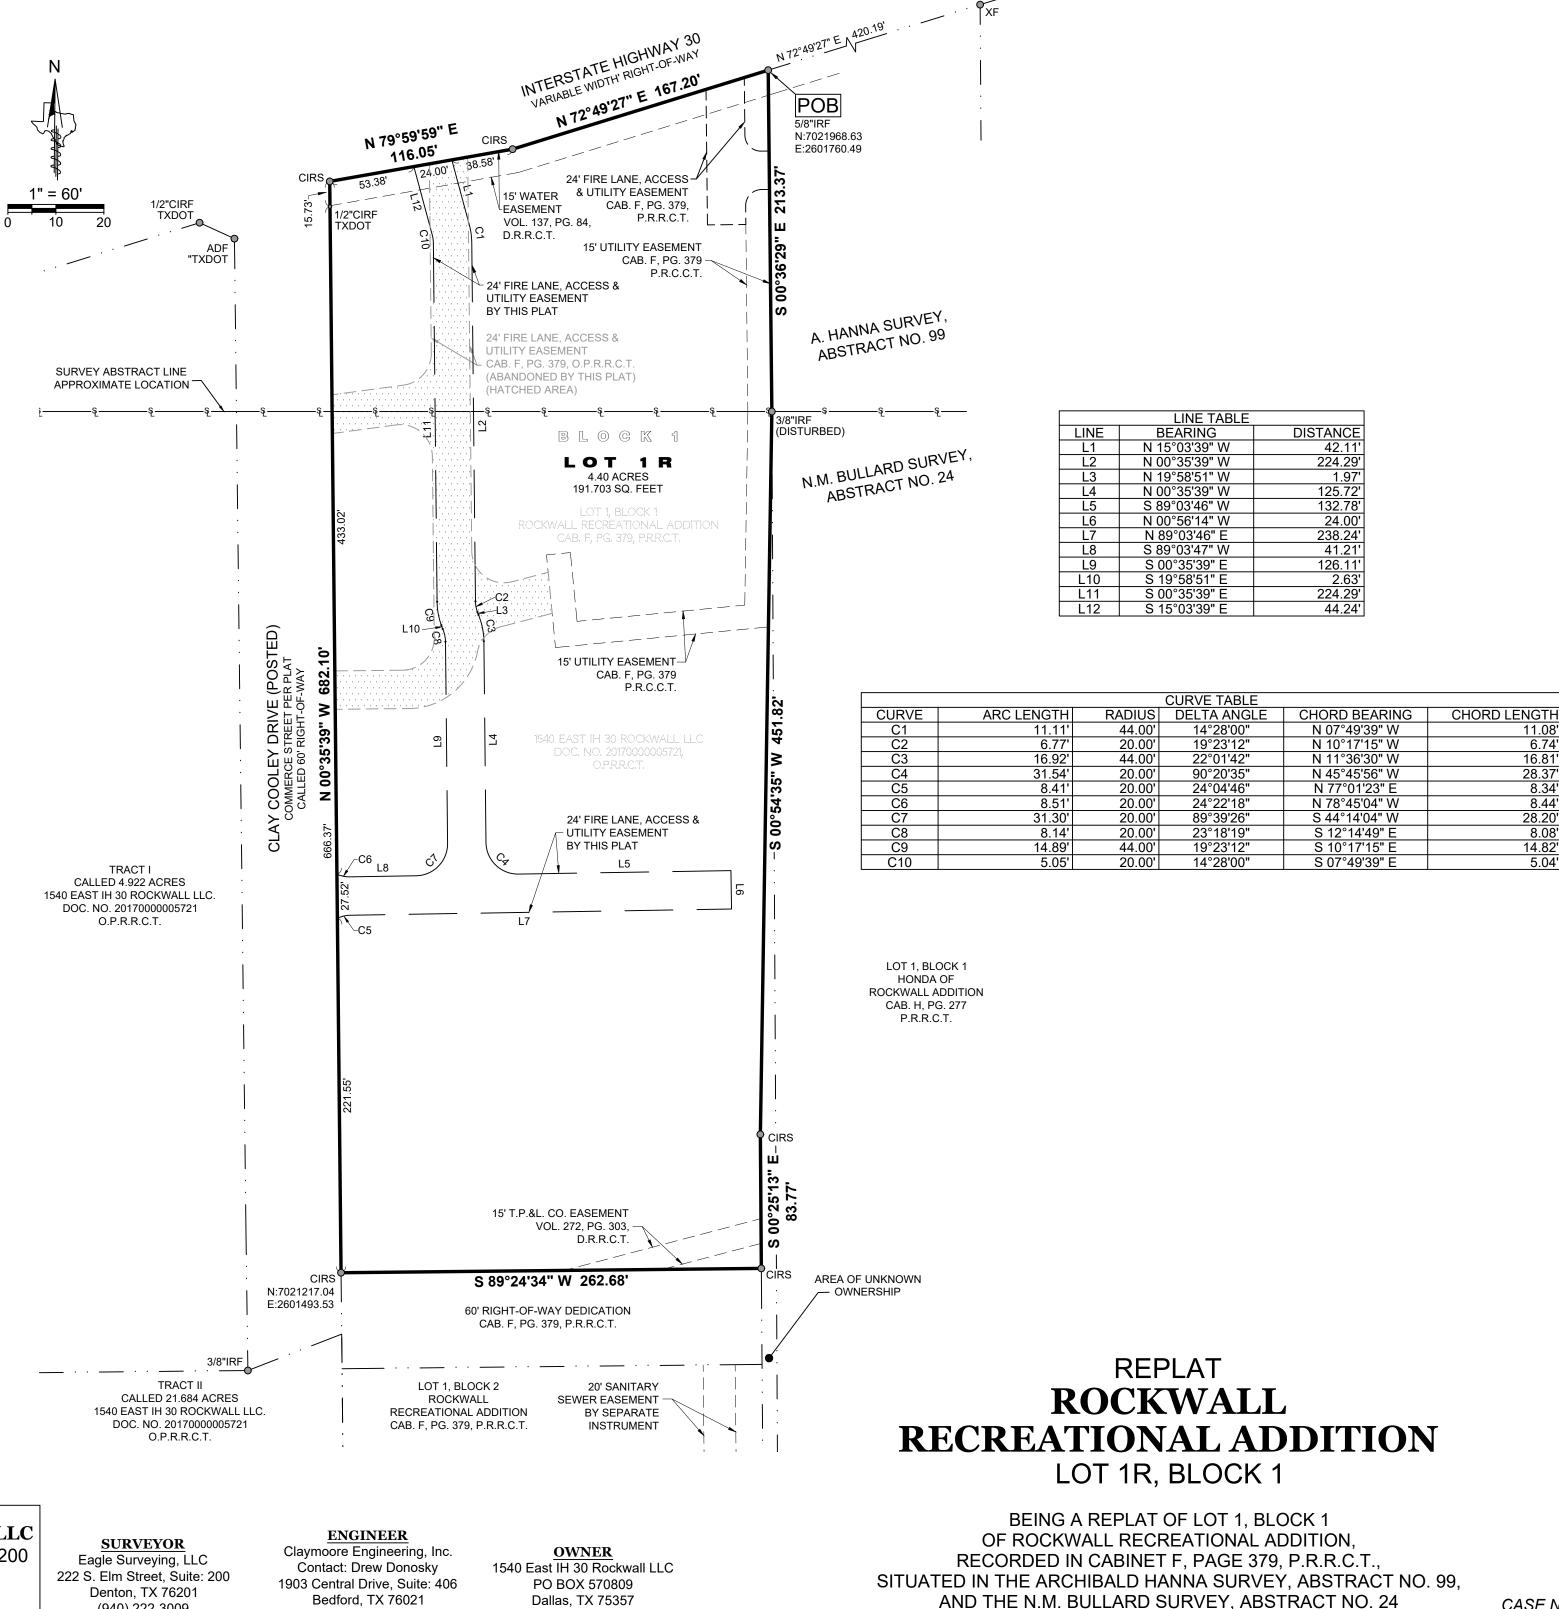

# **GENERAL NOTES**

- 1. The purpose of this plat is to dedicate easements for site development.
- 2. This property is located in **Non-Shaded Zone "X"** as scaled from the F.E.M.A. Flood Insurance Rate Map dated September 26th, 2008 and is located in Community Number 480547 as shown on Map Number 48397C0045L. The location of the Flood Zone is approximate, no vertical datum was collected at the time of the survey. For the exact Flood Zone designation, please contact 1-(877) FEMA MAP.
- 3. The grid coordinates shown on this plat are based on GPS observations utilizing the AllTerra RTKNET Cooperative network. NAD 83(2011) State Plane Coordinate System (Texas North Central Zone - 4202).
- 4. Selling a portion of this addition by metes and bounds is a violation of City Ordinance and State Law, and is subject to fines and/or withholding of utilities and building permits.
- 5. All interior property corners are marked with a 1/2-inch iron rod with a green plastic cap stamped "EAGLE SURVEYING" unless noted otherwise.
- 6. The bearings shown on this plat are based on GPS observations utilizing the AllTerra RTKNET Cooperative network. NAD 83(2011).
- 7. Property owner is responsible for repair, replacement, and maintenance off all detention and drainage systems in easements on-site.
- 8. It shall be the policy of the City of Rockwall to withhold issuing building permits until all streets, water, sewer and storm drainage systems have been accepted by the City. The approval of a plat by the City does not constitute any representation, assurance or guarantee that any building within such plat shall be approved, authorized or permit therefore issued, nor shall such approval constitute any representation, assurance or guarantee by the City of the adequacy and availability for water for personal use and fire protection within such plat, as required under Ordinance 83-54.

LEGEND

POB = POINT OF BEGINNING

DOC. NO. = DOCUMENT NUMBER DEED RECORDS,

= PLAT RECORDS,

ROCKWALL COUNTY, TEXAS

ROCKWALL COUNTY, TEXAS

CIRS = CAPPED IRON ROD SET CIRF = CAPPED IRON ROD FOUND

PG = PAGE

D.R.R.C.T.

P.R.R.C.T.

CAB = CABINET

Project 2110.002

Date 07/13/2022

Drafter

ΒE

(940) 222-3009

# **OWNER'S CERTIFICATE & DEDICATION**

STATE OF TEXAS COUNTY OF ROCKWALL

WHEREAS 1540 EAST IH 30 ROCKWALL LLC is the sole owner of a 4.40 acre tract of land situated in the A. HANNA SURVEY, ABSTRACT NO. 99 and the N.M. BULLARD SURVEY, ABSTRACT NO. 24, in the City of Rockwall, Rockwall County, Texas, and being all of Lot 1, Block 1 of Rockwall Recreational Addition, a subdivision of record in Cabinet F, Page 379, of the Plat Records of Rockwall County, Texas, as conveyed to 1540 East IH 30 Rockwall LLC by Special Warranty Deed With Vendor's Lien recorded in Document Number 20170000005721, of the Official Public Records of Rockwall County, Texas, and being more particularly described by metes and bounds as follows:

**BEGINNING**, at a 5/8" iron rod found in the south right-of-way line of Interstate Highway 30 (a variable width right-of-way), at the northwest corner of Lot 1, Block 1, Honda of Rockwall Addition, a subdivision of record in Cabinet H, Page 277, of said Plat Records, and the northeast corner of said Lot 1, Block 1, Rockwall Recreational Center, from which an x-cut found at the northeast corner of said Lot 1, Block 1, Honda of Rockwall Addition bears N72°49'27"E, a distance of 420.19 feet;

THENCE, along the east line of said Lot 1, Block 1, Rockwall Recreational Center, the following three (3) courses and distances:

S00°36'29"E, a distance of 213.37 feet to a 3/8" iron rod found (disturbed);

§

S00°54'35"W, a distance of 451.82 feet to a 1/2" iron rod with green plastic cap stamped "EAGLE SURVEYING" set;

S00°25'13"E, a distance of 83.77 feet to a 1/2" iron rod with green plastic cap stamped "EAGLE SURVEYING" set at the northeast corner of a 60' right-of-way dedication (unimproved) and the southeast corner of said Lot 1, Block 1, Rockwall Recreational Center;

THENCE, S89°24'34"W, along the north line of said 60' right-of-way dedication, being the common south line of said Lot 1, Block 1, Rockwall Recreational Center, a distance of 262.68 feet to a 1/2" iron rod with green plastic cap stamped "EAGLE SURVEYING" set in the east right-of-way line of said Commerce Street (a called 60' right-of-way), at the northwest corner of said 60' right-of-way dedication and the southwest corner of said Lot 1, Block 1, Rockwall Recreational Center;

THENCE, N00°35'39"W, along the east right-of-way line of said Commerce Street, being the common west line of said Lot 1, Block 1, Rockwall Recreational Center, passing at a distance of 666.37 feet a 1/2" inch iron rod with plastic cap stamped "TXDOT" found, and continuing along the aforementioned common line, a total distance of 682.10 feet to a 1/2" iron rod with green plastic cap stamped "EAGLE SURVEYING" set in the south right-of-way line of said Interstate Highway 30, at the northwest corner of said Lot 1, Block 1, Rockwall Recreational Center;

THENCE, along the south right-of-way line of said Interstate Highway 30, being the common north line of said Lot 1, Block 1, Rockwall Recreational Center, the following two (2) courses and distances:

N79°59'59"E, a distance of 116.05 feet to a 1/2" iron rod with green plastic cap stamped "EAGLE SURVEYING" set;

N72°49'27"E, a distance of 167.20 feet to the POINT OF BEGINNING and containing an area of 4.40 Acres, or (191703 Square Feet) of land, more or less.