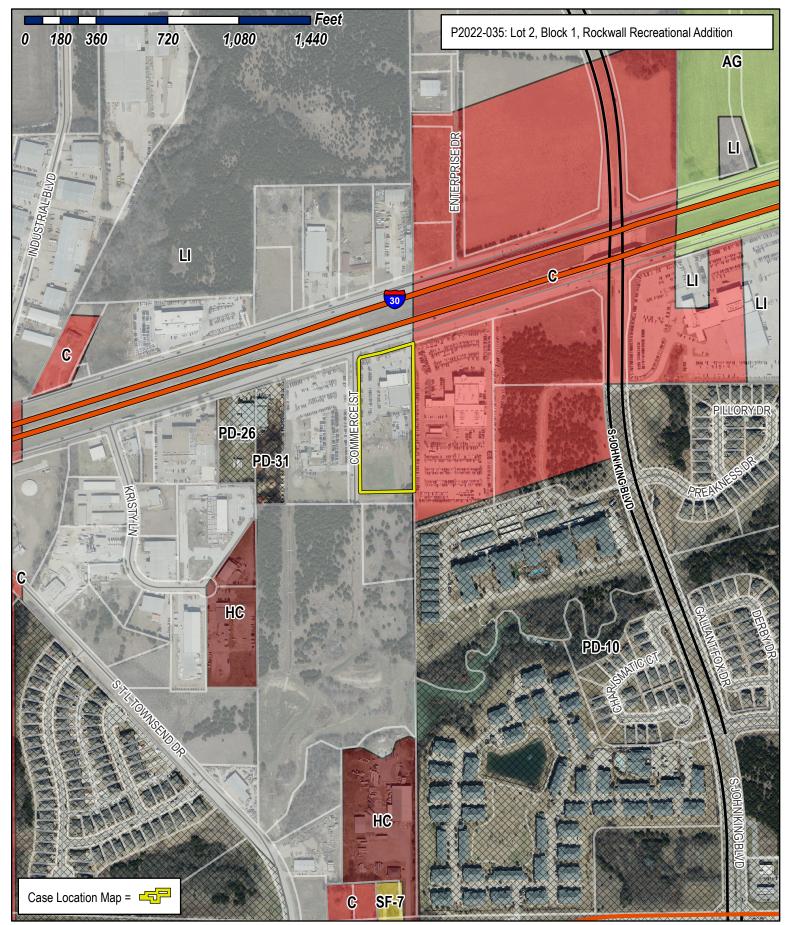

| Dan                                                                               | in                                                                                               | MY COMMI                                                                                                                                                                                 | SSION EXPIRES                                           | 03/11                              | 12025                                                         |

DEVELOPMENT APPLICATION • CITY OF ROCKWALL • 385 SOUTH COLIAD STREET • ROCKWALL, TX 75087 • [P] (972) 771-7745 • [F] (972) 771-7727





# City of Rockwall

Planning & Zoning Department 385 S. Goliad Street Rockwall, Texas 75032 (P): (972) 771-7745 (W): www.rockwall.com The City of Rockwall GIS maps are continually under development and therefore subject to change without notice. While we endeavor to provide timely and accurate information, we make no guarantees. The City of Rockwall makes no warranty, express or implied, including warranties of merchantability and fitness for a particular purpose. Use of the information is the sole responsibility of the user.





# **GENERAL NOTES**

- 1. The purpose of this plat is to dedicate easements for site development.
- 2. This property is located in **Non-Shaded Zone "X"** as scaled from the F.E.M.A. Flood Insurance Rate Map dated September 26th, 2008 and is located in Commun