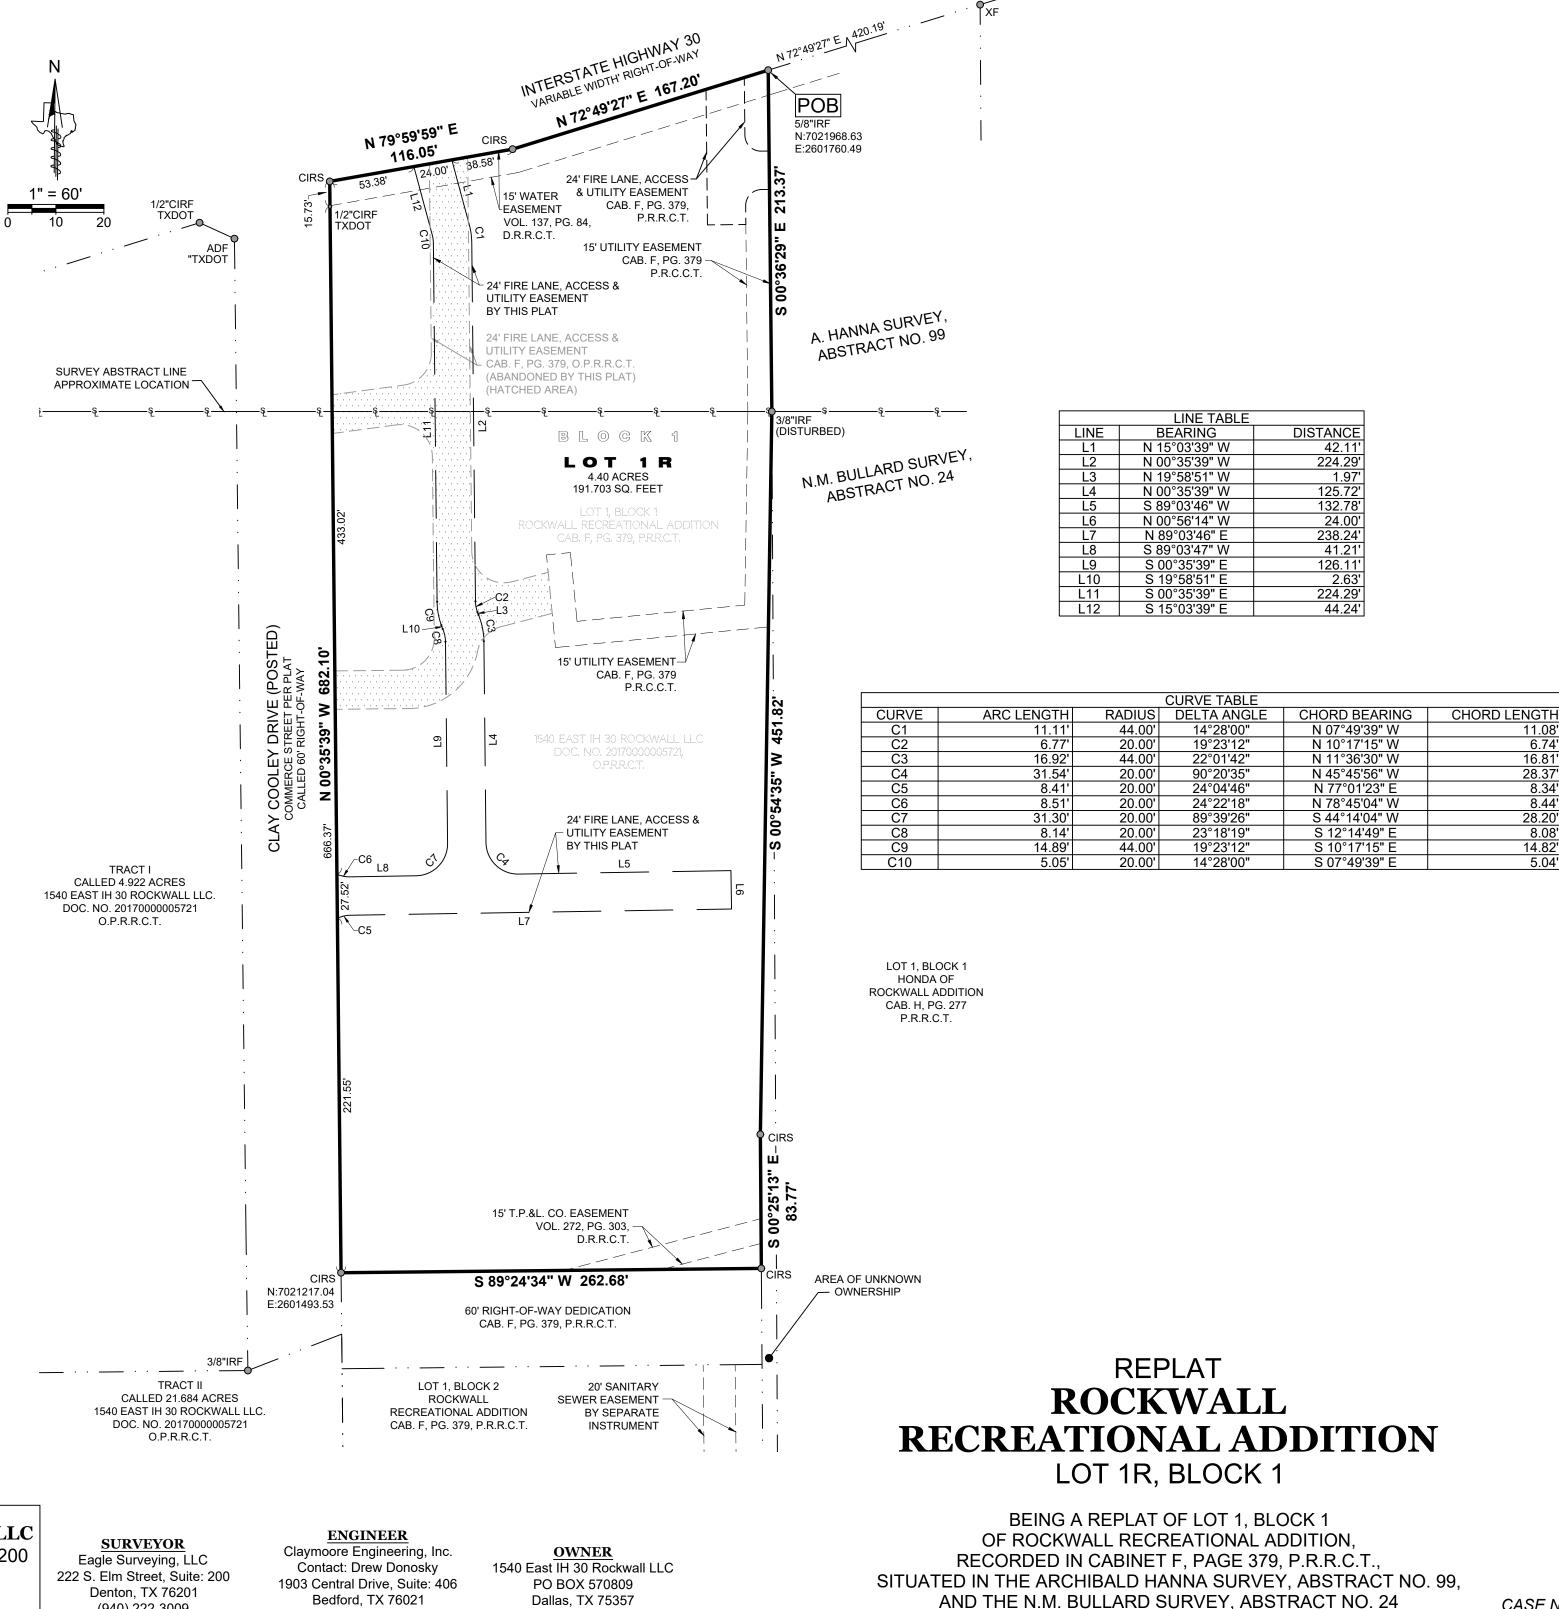

LEGEND

POB = POINT OF BEGINNING

DOC. NO. = DOCUMENT NUMBER DEED RECORDS,

= PLAT RECORDS,

ROCKWALL COUNTY, TEXAS

ROCKWALL COUNTY, TEXAS

CIRS = CAPPED IRON ROD SET CIRF = CAPPED IRON ROD FOUND

PG = PAGE

D.R.R.C.T.

P.R.R.C.T.

CAB = CABINET

Project 2110.002

Date 07/13/2022

Drafter

ΒE

(940) 222-3009

(817) 281-0572

CASE NO.

<u>11.08'</u> 6.74'

16.81'

28.37' 8.34'

8.44'

28.20'

8.08'

14.82'

5.04'

PAGE 1 OF 2

CITY OF ROCKWALL, ROCKWALL COUNTY, TEXAS

# **OWNER'S CERTIFICATE & DEDICATION**

STATE OF TEXAS COUNTY OF ROCKWALL

WHEREAS 1540 EAST IH 30 ROCKWALL LLC is the sole owner of a 4.40 acre tract of land situated in the A. HANNA SURVEY, ABSTRACT NO. 99 and the N.M. BULLARD SURVEY, ABSTRACT NO. 24, in the City of Rockwall, Rockwall County, Texas, and being all of Lot 1, Block 1 of Rockwall Recreational Addition, a subdivision of record in Cabinet F, Page 379, of the Plat Records of Rockwall County, Texas, as conveyed to 1540 East IH 30 Rockwall LLC by Special Warranty Deed With Vendor's Lien recorded in Document Number 20170000005721, of the Official Public Records of Rockwall County, Texas, and being more particularly described by metes and bounds as follows:

**BEGINNING**, at a 5/8" iron rod found in the south right-of-way line of Interstate Highway 30 (a variable width right-of-way), at the northwest corner of Lot 1, Block 1, Honda of Rockwall Addition, a subdivision of record in Cabinet H, Page 277, of said Plat Records, and the northeast corner of said Lot 1, Block 1, Rockwall Recreational Center, from which an x-cut found at the northeast corner of said Lot 1, Block 1, Honda of Rockwall Addition bears N72°49'27"E, a distance of 420.19 feet;

THENCE, along the east line of said Lot 1, Block 1, Rockwall Recreational Center, the following three (3) courses and distances:

S00°36'29"E, a distance of 213.37 feet to a 3/8" iron rod found (disturbed);

§

S00°54'35"W, a distance of 451.82 feet to a 1/2" iron rod with green plastic cap stamped "EAGLE SURVEYING" set;

S00°25'13"E, a distance of 83.77 feet to a 1/2" iron rod with green plastic cap stamped "EAGLE SURVEYING" set at the northeast corner of a 60' right-of-way dedication (unimproved) and the southeast corner of said Lot 1, Block 1, Rockwall Recreational Center;

THENCE, S89°24'34"W, along the north line of said 60' right-of-way dedication, being the common south line of said Lot 1, Block 1, Rockwall Recreational Center, a distance of 262.68 feet to a 1/2" iron rod with green plastic cap stamped "EAGLE SURVEYING" set in the east right-of-way line of said Commerce Street (a called 60' right-of-way), at the northwest corner of said 60' right-of-way dedication and the southwest corner of said Lot 1, Block 1, Rockwall Recreational Center;

THENCE, N00°35'39"W, along the east right-of-way line of said Commerce Street, being the common west line of said Lot 1, Block 1, Rockwall Recreational Center, passing at a distance of 666.37 feet a 1/2" inch iron rod with plastic cap stamped "TXDOT" found, and continuing along the aforementioned common line, a total distance of 682.10 feet to a 1/2" iron rod with green plastic cap stamped "EAGLE SURVEYING" set in the south right-of-way line of said Interstate Highway 30, at the northwest corner of said Lot 1, Block 1, Rockwall Recreational Center;

THENCE, along the south right-of-way line of said Interstate Highway 30, being the common north line of said Lot 1, Block 1, Rockwall Recreational Center, the following two (2) courses and distances:

N79°59'59"E, a distance of 116.05 feet to a 1/2" iron rod with green plastic cap stamped "EAGLE SURVEYING" set;

N72°49'27"E, a distance of 167.20 feet to the POINT OF BEGINNING and containing an area of 4.40 Acres, or (191703 Square Feet) of land, more or less.