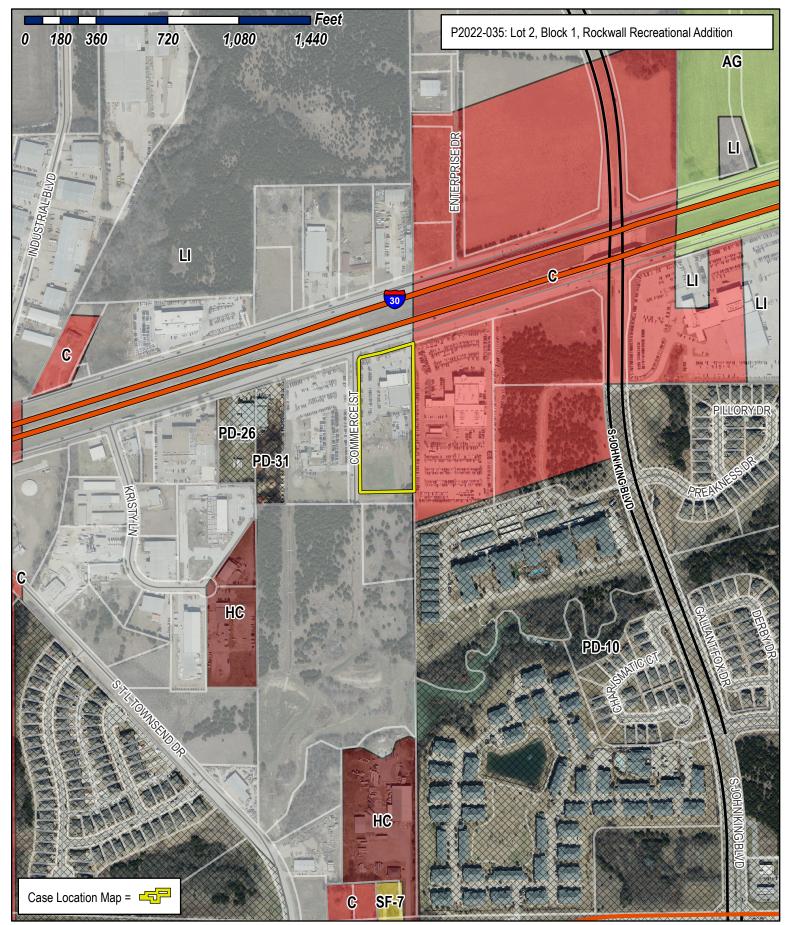

|                                                                                                                                  | DEVELOPME<br>City of Rockwall<br>Planning and Zoni<br>385 S. Goliad Street<br>Rockwall, Texas 750                                                                                                                  | ng Department                                                                                                                                                                   |                                                                                   | PLANN<br><u>NOTE:</u><br>CITY UI<br>SIGNEL<br>DIRECT<br>CITY EI                                  | USE ONLY<br>ING & ZONING CAS<br>THE APPLICATION<br>NTIL THE PLANNING<br>DELOW.<br>TOR OF PLANNING:<br>NGINEER:                                                                           | IS NOT CONSIL<br>G DIRECTOR AI                          | ND CITY ENGIN                      | TED BY THE<br>EER HAVE                                        |
|----------------------------------------------------------------------------------------------------------------------------------|--------------------------------------------------------------------------------------------------------------------------------------------------------------------------------------------------------------------|---------------------------------------------------------------------------------------------------------------------------------------------------------------------------------|-----------------------------------------------------------------------------------|--------------------------------------------------------------------------------------------------|------------------------------------------------------------------------------------------------------------------------------------------------------------------------------------------|---------------------------------------------------------|------------------------------------|---------------------------------------------------------------|
|                                                                                                                                  | APPROPRIATE BOX BELOW TO                                                                                                                                                                                           | INDICATE THE TYPE OF                                                                                                                                                            | DEVELOPM                                                                          | ENT REQU                                                                                         | JEST [SELECT ON                                                                                                                                                                          | LY ONE BOX                                              | <u>];</u>                          |                                                               |
| PRELIMINARY F     FINAL PLAT (\$3     REPLAT (\$300.0     AMENDING OR     PLAT REINSTAT     SITE PLAN APPLIC     SITE PLAN (\$25 | \$100.00 + \$15.00 ACRE) <sup>1</sup><br>PLAT (\$200.00 + \$15.00 ACRE) <sup>1</sup><br>00.00 + \$20.00 ACRE) <sup>1</sup><br>0 + \$20.00 ACRE) <sup>1</sup><br>MINOR PLAT (\$150.00)<br>"EMENT REQUEST (\$100.00) | PING PLAN (\$100.00)                                                                                                                                                            | □ ZON<br>□ SPE<br>□ PD<br>OTHEF<br>□ TRE<br>□ VAF<br>NOTES:<br>': IN D<br>MULTIPI | NING CHA<br>ECIFIC US<br>DEVELOP<br>R APPLICA<br>E REMON<br>RIANCE RI<br>ETERMININ<br>LYING BY T | ATION FEES:<br>NGE (\$200.00 + \$<br>E PERMIT (\$200.0<br>MENT PLANS (\$2<br>ATION FEES:<br>/AL (\$75.00)<br>EQUEST (\$100.00<br>G THE FEE, PLEA<br>HE PER ACRE AMOU<br>TO ONE (1) ACRE. | 00 + \$15.00 ÁC<br>100.00 + \$15.00<br>)<br>\SE USE THE | CRE) 1<br>D ACRE) 1<br>EXACT ACREA |                                                               |
| PROPERTY INFO                                                                                                                    | RMATION (PLEASE PRINT)                                                                                                                                                                                             |                                                                                                                                                                                 |                                                                                   |                                                                                                  |                                                                                                                                                                                          |                                                         |                                    |                                                               |
| ADDRESS                                                                                                                          | 1540 I30 Rockwall T                                                                                                                                                                                                | X                                                                                                                                                                               |                                                                                   |                                                                                                  |                                                                                                                                                                                          |                                                         |                                    |                                                               |
| SUBDIVISION                                                                                                                      | Rockwall Recreation                                                                                                                                                                                                | al Addition                                                                                                                                                                     |                                                                                   |                                                                                                  | LOT                                                                                                                                                                                      | 1&2                                                     | BLOCK                              | 1                                                             |
| GENERAL LOCATION                                                                                                                 | IH30 & Clay Cooley                                                                                                                                                                                                 | Drive                                                                                                                                                                           |                                                                                   |                                                                                                  |                                                                                                                                                                                          |                                                         |                                    |                                                               |
| ZONING, SITE PL                                                                                                                  | AN AND PLATTING INI                                                                                                                                                                                                |                                                                                                                                                                                 | PRINTI                                                                            |                                                                                                  |                                                                                                                                                                                          |                                                         |                                    |                                                               |
| CURRENT ZONING                                                                                                                   | and the second second second second                                                                                                                                                                                |                                                                                                                                                                                 | CURRE                                                                             | NT USE                                                                                           | Auto Dealer                                                                                                                                                                              |                                                         |                                    |                                                               |
| PROPOSED ZONING                                                                                                                  |                                                                                                                                                                                                                    |                                                                                                                                                                                 | PROPOSI                                                                           | ED USE                                                                                           |                                                                                                                                                                                          |                                                         |                                    |                                                               |
| ACREAGE                                                                                                                          |                                                                                                                                                                                                                    | LOTS [CURRENT]                                                                                                                                                                  | 2                                                                                 |                                                                                                  | LOTS                                                                                                                                                                                     | PROPOSED]                                               |                                    |                                                               |
| REGARD TO ITS /<br>RESULT IN THE D                                                                                               | <u>PLATS</u> : BY CHECKING THIS BO.<br>APPROVAL PROCESS, AND FAILU<br>ENIAL OF YOUR CASE.<br>ANT/AGENT INFORMAT                                                                                                    | RE TO ADDRESS ANY OF SI                                                                                                                                                         | AFF'S COMM                                                                        | ENTS BY T                                                                                        | HE DATE PROVIDE                                                                                                                                                                          | D on the dev                                            | elopment ca                        | XIBILITY WITH<br>ALENDAR WILL                                 |
|                                                                                                                                  | 1540 East IH 30 Rockw                                                                                                                                                                                              |                                                                                                                                                                                 |                                                                                   |                                                                                                  | Claymoore Engine                                                                                                                                                                         |                                                         |                                    |                                                               |
| CONTACT PERSON                                                                                                                   | Clay Cooley                                                                                                                                                                                                        | c                                                                                                                                                                               | ONTACT PE                                                                         | RSON                                                                                             | Drew Donosky                                                                                                                                                                             |                                                         |                                    |                                                               |
| ADDRESS                                                                                                                          | PO Box 570809                                                                                                                                                                                                      |                                                                                                                                                                                 | ADD                                                                               | RESS                                                                                             | 1903 Central Dri                                                                                                                                                                         | ive, Suite 406                                          |                                    |                                                               |
| CITY, STATE & ZIP                                                                                                                | Dallas TX 75357                                                                                                                                                                                                    |                                                                                                                                                                                 | CITY, STATE                                                                       | & ZIP                                                                                            | Bedford TX 760                                                                                                                                                                           | )12                                                     |                                    |                                                               |
| PHONE                                                                                                                            |                                                                                                                                                                                                                    |                                                                                                                                                                                 | Р                                                                                 | HONE                                                                                             | 817-458-4008                                                                                                                                                                             |                                                         |                                    |                                                               |
| E-MAIL                                                                                                                           |                                                                                                                                                                                                                    |                                                                                                                                                                                 | E                                                                                 | -MAIL                                                                                            | Drew@claymo                                                                                                                                                                              | oreeng.com                                              |                                    |                                                               |
| STATED THE INFORMATI<br>I HEREBY CERTIFY THAT<br>S<br>NOVEMOSCIE<br>INFORMATION CONTAINE<br>SUBMITTED IN CONJUNCT                | SIGNED AUTHORITY, ON THIS DA<br>ON ON THIS APPLICATION TO BE<br>I AM THE OWNER FOR THE PURPOS<br>TO COVER THE COS                                                                                                  | TRUE AND CERTIFIED THE F<br>SE OF THIS APPLICATION; ALL<br>T OF THIS APPLICATION, I AGREE<br>THIS APPLICATION, I AGREE<br>THE PUBLIC. THE CITY IS A<br>CH REPRODUCTION IS ASSOC | INFORMATION<br>BEEN PAID TO<br>THAT THE CIT<br>LSO AUTHORI                        | THE CITY OF<br>TY OF ROCK                                                                        | OF ROCKWALL ON TI<br>KWALL (I.E. "CITY") I<br>PERMITTED TO BE                                                                                                                            | IND CORRECT:                                            | AND PERMITTE                       | CATION FEE OF<br>DAY OF<br>D TO PROVIDE<br>UNFORMATION<br>RZA |
| NOTARY PUBLIC IN AND                                                                                                             | FOR THE STATE OF TEXAS                                                                                                                                                                                             | Masury,                                                                                                                                                                         | Dan                                                                               | in                                                                                               | MY COMMI                                                                                                                                                                                 | SSION EXPIRES                                           | 03/11                              | 12025                                                         |