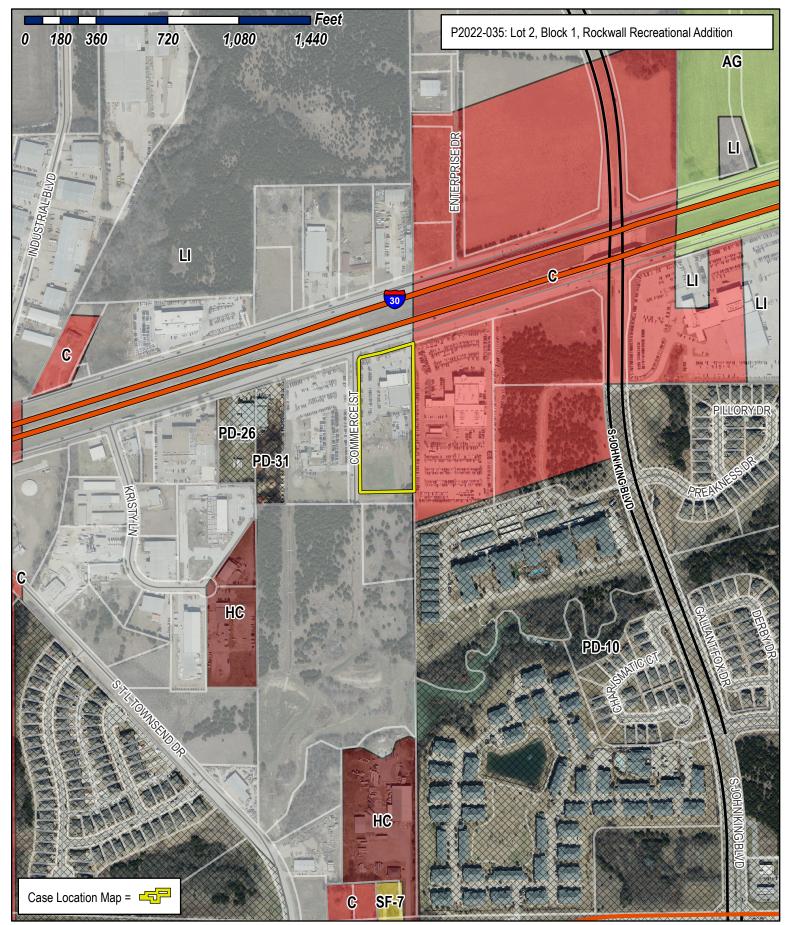

# **GENERAL NOTES**

- 1. The purpose of this plat is to dedicate easements for site development.
- 2. This property is located in **Non-Shaded Zone "X"** as scaled from the F.E.M.A. Flood Insurance Rate Map dated September 26th, 2008 and is located in Community Number 480547 as shown on Map Number 48397C0045L. The location of the Flood Zone is approximate, no vertical datum was collected at the time of the survey. For the exact Flood Zone designation, please contact 1-(877) FEMA MAP.
- 3. The grid coordinates shown on this plat are based on GPS observations utilizing the AllTerra RTKNET Cooperative network. NAD 83(2011) State Plane Coordinate System (Texas North Central Zone - 4202).
- 4. Selling a portion of this addition by metes and bounds is a violation of City Ordinance and State Law, and is subject to fines and/or withholding of utilities and building permits.
- 5. All interior property corners are marked with a 1/2-inch iron rod with a green plastic cap stamped "EAGLE SURVEYING" unless noted otherwise.
- 6. The bearings shown on this plat are based on GPS observations utilizing the AllTerra RTKNET Cooperative network. NAD 83(2011).
- 7. Property owner is responsible for repair, replacement, and maintenance off all detention and drainage systems in easements on-site.
- 8. It shall be the policy of the City of Rockwall to withhold issuing building permits until all streets, water, sewer and storm drainage systems have been accepted by the City. The approval of a plat by the City does not constitute any representation, assurance or guarantee that any building within such plat shall be approved, authorized or permit therefore issued, nor shall such approval constitute any representation, assurance or guarantee by the City of the adequacy and availability for water for personal use and fire protection within such plat, as required under Ordinance 83-54.