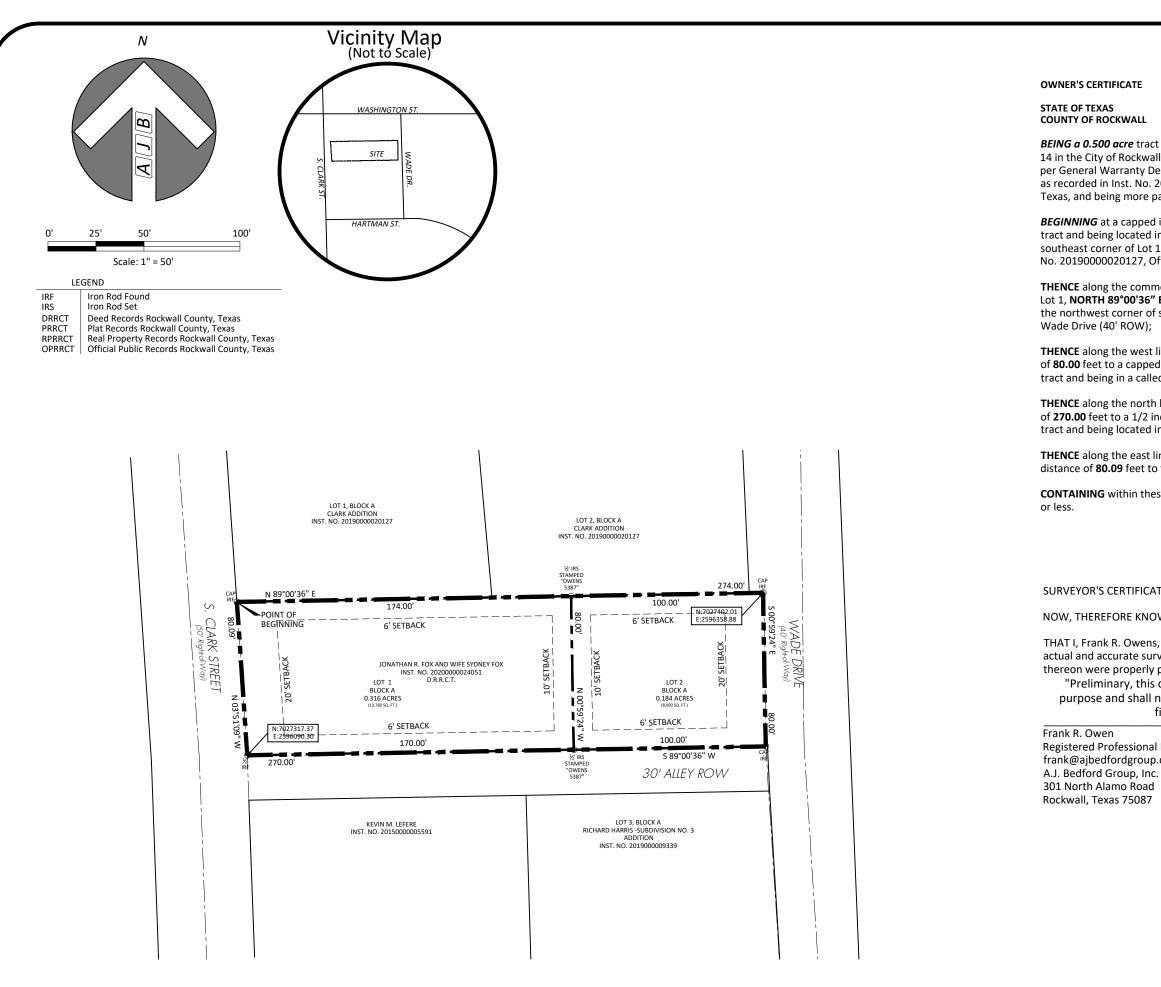

Basis of Bearings: Bearings are based on General Warranty Deed recorded in INST. NO. 20200000024051, Official Public Records, Rockwall County, Texas.

FLOOD STATEMENT: According to Community Panel No. 48397C0040L, dated September 26, 2008 of the Federal Emergency Management Agency, National Flood Insurance Program map this property is within Flood Zone "X", which is not a special flood hazard area. If this site is not within an identified special flood hazard area, this flood statement does not imply that the property and/or the structures thereon will be free from flooding or flood damage. On rare occasions, greater floods can and will occur and flood heights may be increased by man-made or natural causes. This statement shall not create liability on the part of the Surveyor.

**RECOMMENDED FOR FI** 

Planning and Zoning Cor APPROVED

I hereby certify that the the City Council of the

This approval shall be in Clerk of Rockwall, Coun

WITNESS OUR HANDS,

Mayor, City of Rockwall

BEING a 0.500 acre tract of land situated in the B.F. BOYDSTUN SURVEY, ABSTRACT NO. 14 in the City of Rockwall, Rockwall County, Texas and being all of Tract #1 & Tract #2 per General Warranty Deed with Vendor's Lien to Jonathan R. Fox and wife, Sydney Fox as recorded in Inst. No. 20200000024051, Official Public Records, Rockwall County, Texas, and being more particularly described as follows:

**BEGINNING** at a capped iron rod found for the northwest corner of said 0.500 acre tract and being located in the east line of South Clark Street (50' ROW) and being the southeast corner of Lot 1, Block A, Clark Addition according to the plat recorded in Inst. No. 2019000020127, Official Public Records, Rockwall County, Texas;

### **THENCE** along the common line of said 0.500 acre tract and said

Lot 1, NORTH 89°00'36" EAST a distance of 274.00 feet to a capped iron rod found for the northwest corner of said 0.500 acre tract and being located in the west line of

THENCE along the west line of said WADE DRIVE, SOUTH 00°59'24" EAST a distance of **80.00** feet to a capped iron rod found for the southeast corner of said 0.500 acre tract and being in a called 30' Alley ROW;

THENCE along the north line of said 30' Alley ROW, SOUTH 89°00'36"WEST a distance of **270.00** feet to a 1/2 inch iron rod found for the southwest corner of said 0.500 acre tract and being located in the east line of said South Clark Street;

THENCE along the east line of said South Clark Street, NORTH 03°51'09" WEST a distance of 80.09 feet to the POINT OF BEGINNING;

**CONTAINING** within these metes and bounds **0.500** acres or 21,760 square feet more