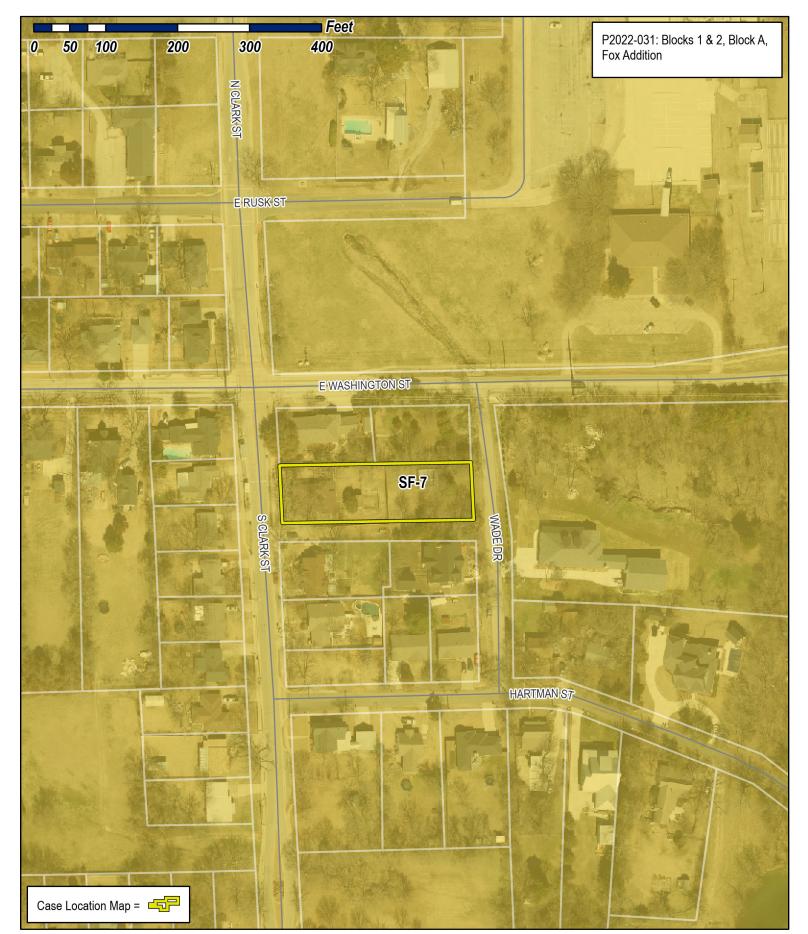

# REPLAT FOX ADDITION, LOTS 1 & 2, BLOCK A

BEING 0.500 ACRES OUT OF THE B. F. BOYDSTUN SURVEY, ABSTRACT NO. 14, CITY BLOCK 47 CITY OF ROCKWALL, ROCKWALL COUNTY, TEXAS

| INAL APPROVAL              |                                                                                                                                                                                                                                                                                                                                                                                                                                                                                                                                                                                                                                                                                                                                                                                                                                                                                                                                                                                                                                                                                                                                                                                                                                                                                                                                                                                                                                                                                                                                                                                                                                                                                                                                                                                                                                                                                    | 205 S. CL   | rs:<br>IAN R. FOX & WIFE SYDNEY FOX<br>LARK STREET<br>ALL, TX 75087                                   |                                                                                                              |
|----------------------------|------------------------------------------------------------------------------------------------------------------------------------------------------------------------------------------------------------------------------------------------------------------------------------------------------------------------------------------------------------------------------------------------------------------------------------------------------------------------------------------------------------------------------------------------------------------------------------------------------------------------------------------------------------------------------------------------------------------------------------------------------------------------------------------------------------------------------------------------------------------------------------------------------------------------------------------------------------------------------------------------------------------------------------------------------------------------------------------------------------------------------------------------------------------------------------------------------------------------------------------------------------------------------------------------------------------------------------------------------------------------------------------------------------------------------------------------------------------------------------------------------------------------------------------------------------------------------------------------------------------------------------------------------------------------------------------------------------------------------------------------------------------------------------------------------------------------------------------------------------------------------------|-------------|-------------------------------------------------------------------------------------------------------|--------------------------------------------------------------------------------------------------------------|
| City of Rockwall on the da | addition to the City of Rockwall, Texas, was a ay of, 2022.                                                                                                                                                                                                                                                                                                                                                                                                                                                                                                                                                                                                                                                                                                                                                                                                                                                                                                                                                                                                                                                                                                                                                                                                                                                                                                                                                                                                                                                                                                                                                                                                                                                                                                                                                                                                                        |             | Scale: 1" = 50'<br>Date: May 24, 2022<br>Technician: Spradling/Bedford<br>Drawn By: Spradling/Bedford | Checked By: Frank R. Owens<br>P.C.: Cryer/Spradling<br>File: FOX ADDITION PLAT<br>Job. No. 772-001<br>GF No. |
|                            | for such addition is recorded in the office of the ighty (180) days from said date of final approximation of the second sec | · ·         |                                                                                                       | Rockwall, Texas 75087<br>rdgroup.com, ajb@ajbedfordgroup.co                                                  |
| this day of                | , 2022.                                                                                                                                                                                                                                                                                                                                                                                                                                                                                                                                                                                                                                                                                                                                                                                                                                                                                                                                                                                                                                                                                                                                                                                                                                                                                                                                                                                                                                                                                                                                                                                                                                                                                                                                                                                                                                                                            | Sheet:<br>1 | AJ Bedford                                                                                            | 1,                                                                                                           |
| City Secretary             | City Engineer                                                                                                                                                                                                                                                                                                                                                                                                                                                                                                                                                                                                                                                                                                                                                                                                                                                                                                                                                                                                                                                                                                                                                                                                                                                                                                                                                                                                                                                                                                                                                                                                                                                                                                                                                                                                                                                                      | of: 1       | Registered Professiona                                                                                | l Land Surveyors                                                                                             |
|                            |                                                                                                                                                                                                                                                                                                                                                                                                                                                                                                                                                                                                                                                                                                                                                                                                                                                                                                                                                                                                                                                                                                                                                                                                                                                                                                                                                                                                                                                                                                                                                                                                                                                                                                                                                                                                                                                                                    |             | TBPLS REG#10                                                                                          | 118200                                                                                                       |