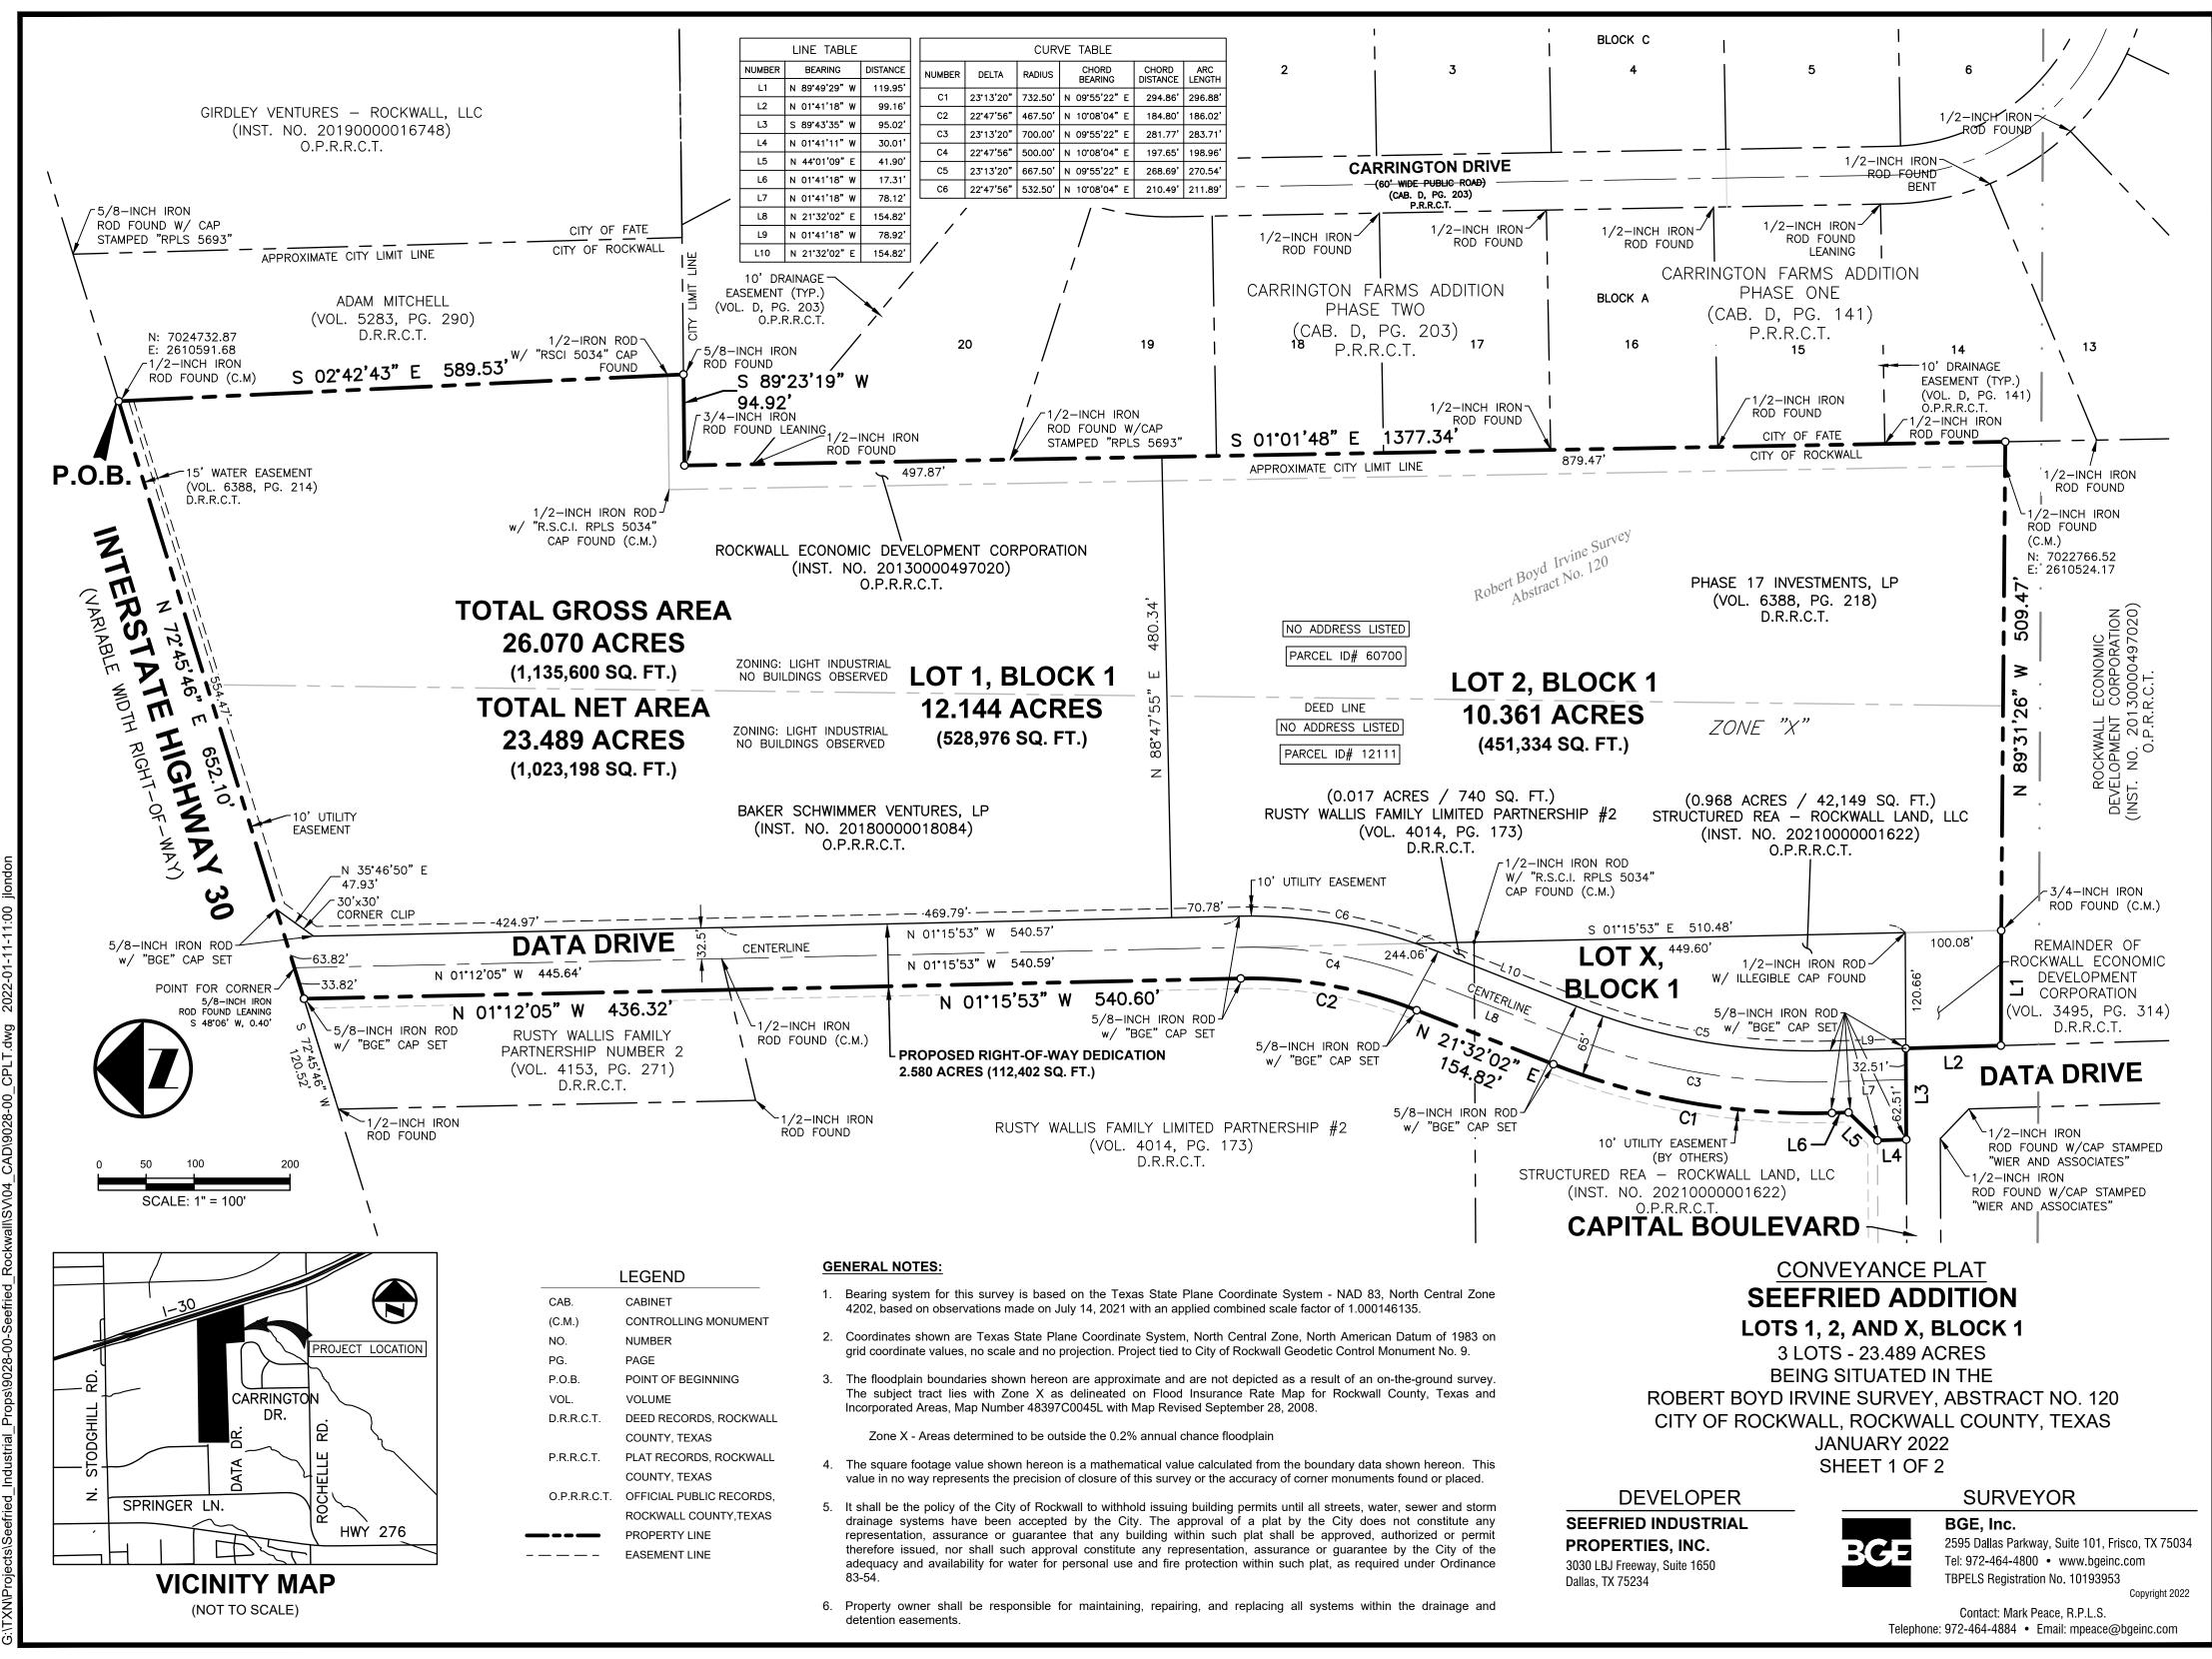

Expires May 24, 2025

Rockwall, Texas 75087 CITY ENGINEER: PLEASE CHECK THE APPROPRIATE BOX BELOW TO INDICATE THE TYPE OF DEVELOPMENT REQUEST [SELECT ONLY ONE BOX] PLATTING APPLICATION FEES: ZONING APPLICATION FEES: ■ MASTER PLAT (\$100.00 + \$15.00 ACRE) <sup>1</sup> ☐ ZONING CHANGE (\$200.00 + \$15.00 ACRE) 1 ☐ PRELIMINARY PLAT (\$200.00 + \$15.00 ACRE) 1 ☐ SPECIFIC USE PERMIT (\$200.00 + \$15.00 ACRE) 1 & 2 ☑ FINAL PLAT (\$300.00 + \$20.00 ACRE)¹ □ PD DEVELOPMENT PLANS (\$200.00 + \$15.00 ACRE) 1 ☐ REPLAT (\$300.00 + \$20.00 ACRE) 1 **OTHER APPLICATION FEES:** ☐ AMENDING OR MINOR PLAT (\$150.00) ☐ TREE REMOVAL (\$75.00) ☐ PLAT REINSTATEMENT REQUEST (\$100.00) ☐ VARIANCE REQUEST/SPECIAL EXCEPTIONS (\$100.00) <sup>2</sup> SITE PLAN APPLICATION FEES: IN DETERMINING THE FEE, PLEASE USE THE EXACT ACREAGE WHEN MULTIPLYING BY THE ☐ SITE PLAN (\$250.00 + \$20.00 ACRE) 1 PER ACRE AMOUNT. FOR REQUESTS ON LESS THAN ONE ACRE, ROUND UP TO ONE (1) ACRE. A \$1,000.00 FEE WILL BE ADDED TO THE APPLICATION FEE FOR ANY REQUEST THAT ☐ AMENDED SITE PLAN/ELEVATIONS/LANDSCAPING PLAN (\$100.00) INVOLVES CONSTRUCTION WITHOUT OR NOT IN COMPLIANCE TO AN APPROVED BUILDING PERMIT PROPERTY INFORMATION (PLEASE PRINT) ADDRESS 1220 DATA DRIVE AND 1280 DATA DRIVE SUBDIVISION R.B. IRVINE SURVEY, ABSTRACT NO. 120 LOT 1 AND 2 **BLOCK** GENERAL LOCATION NEC OF CAPITAL BLVD AND DATA DRIVE ZONING, SITE PLAN AND PLATTING INFORMATION [PLEASE PRINT] VACANT CURRENT ZONING LIGHT INDUSTRIAL CURRENT USE INDUSTRIAL PROPOSED ZONING LIGHT INDUSTRIAL PROPOSED USE ACREAGE 22.51 LOTS [CURRENT] LOTS [PROPOSED] SITE PLANS AND PLATS: BY CHECKING THIS BOX YOU ACKNOWLEDGE THAT DUE TO THE PASSAGE OF HB3167 THE CITY NO LONGER HAS FLEXIBILITY WITH REGARD TO ITS APPROVAL PROCESS, AND FAILURE TO ADDRESS ANY OF STAFF'S COMMENTS BY THE DATE PROVIDED ON THE DEVELOPMENT CALENDAR WILL RESULT IN THE DENIAL OF YOUR CASE. OWNER/APPLICANT/AGENT INFORMATION (PLEASE PRINT/CHECK THE PRIMARY CONTACT/ORIGINAL SIGNATURES ARE REQUIRED) ☑ APPLICANT BGE ENGINEERING OWNER BAKER SCHWIMMER VENTURES LP CONTACT PERSON NICK HOBBS CONTACT PERSON RANDALL SCHWIMMER ADDRESS 2595 DALLAS PARKWAY, SUITE 101 2633 MCKINNEY AVE, STE 130-510 **ADDRESS** CITY, STATE & ZIP DALLAS, TEXAS 75204 CITY, STATE & ZIP FRISCO, TEXAS 75034 PHONE 214-923-3554 972-464-4800 PHONE THESCHWIMMER@GMAIL.COM NHOBBS@BGEINC.COM E-MAIL NOTARY VERIFICATION REQUIRED Randall Schwimmer BEFORE ME, THE UNDERSIGNED AUTHORITY, ON THIS DAY PERSONALLY APPEARED [OWNER] THE UNDERSIGNED, WHO STATED THE INFORMATION ON THIS APPLICATION TO BE TRUE AND CERTIFIED THE FOLLOWING: "I HEREBY CERTIFY THAT I AM THE OWNER FOR THE PURPOSE OF THIS APPLICATION; ALL INFORMATION SUBMITTED HEREIN IS TRUE AND CORRECT; AND THE APPLICATION FEE OF TO COVER THE COST OF THIS APPLICATION, HAS BEEN PAID TO THE CITY OF ROCKWALL ON THIS THE 20\_22. BY SIGNING THIS APPLICATION, I AGREE THAT THE CITY OF ROCKWALL (I.E. "CITY") IS AUTHORIZED AND PERMITTED TO PROVIDE INFORMATION CONTAINED WITHIN THIS APPLICATION TO THE PUBLIC. THE CITY IS ALSO AUTHORIZED AND PERMITTED TO REPRODUCE ANY COPYRIGHTED INFORMATION SUBMITTED IN CONJUNCTION WITH THIS APPLICATION, IF SUCH REPRODUCTION IS ASSOCIATED OR IN RESPONSE TO A REQUEST FOR PUBLIC INFORMATION." GIVEN UNDER MY HAND AND SEAL OF OFFICE ON THIS THE I DAY OF January JONATHAN ULISSES AYALA My Notary ID # 133116723 OWNER'S SIGNATURE