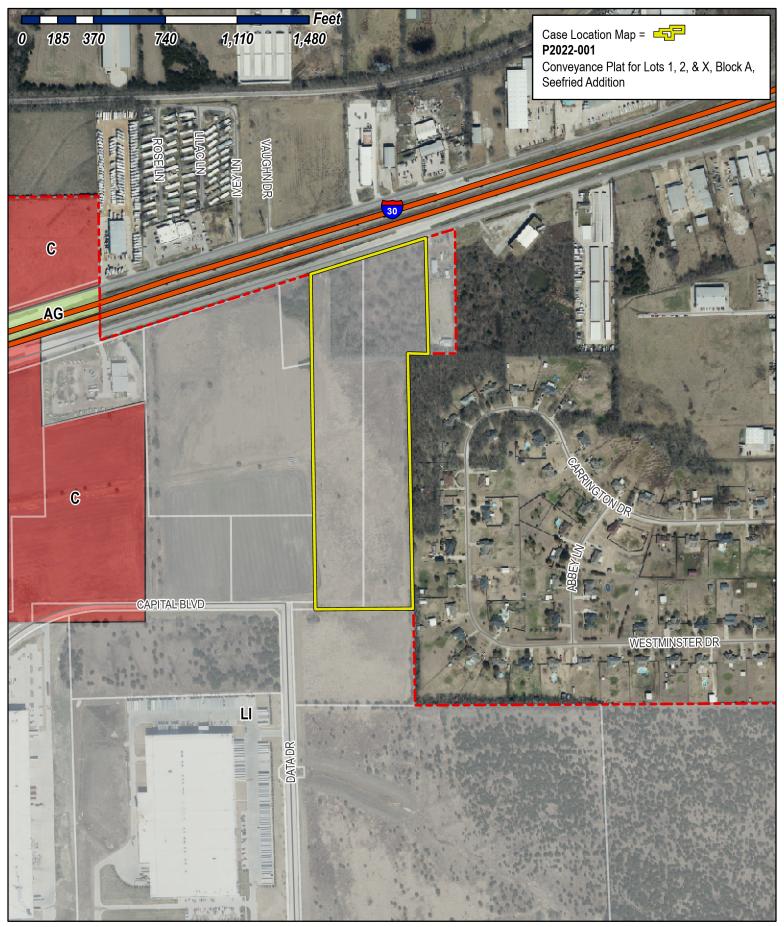

Expires May 24, 2025

Rockwall, Texas 75087 CITY ENGINEER: PLEASE CHECK THE APPROPRIATE BOX BELOW TO INDICATE THE TYPE OF DEVELOPMENT REQUEST [SELECT ONLY ONE BOX] PLATTING APPLICATION FEES: ZONING APPLICATION FEES: ■ MASTER PLAT (\$100.00 + \$15.00 ACRE) <sup>1</sup> ☐ ZONING CHANGE (\$200.00 + \$15.00 ACRE) 1 ☐ PRELIMINARY PLAT (\$200.00 + \$15.00 ACRE) 1 ☐ SPECIFIC USE PERMIT (\$200.00 + \$15.00 ACRE) 1 & 2 ☑ FINAL PLAT (\$300.00 + \$20.00 ACRE)¹ □ PD DEVELOPMENT PLANS (\$200.00 + \$15.00 ACRE) 1 ☐ REPLAT (\$300.00 + \$20.00 ACRE) 1 **OTHER APPLICATION FEES:** ☐ AMENDING OR MINOR PLAT (\$150.00) ☐ TREE REMOVAL (\$75.00) ☐ PLAT REINSTATEMENT REQUEST (\$100.00) ☐ VARIANCE REQUEST/SPECIAL EXCEPTIONS (\$100.00) <sup>2</sup> SITE PLAN APPLICATION FEES: IN DETERMINING THE FEE, PLEASE USE THE EXACT ACREAGE WHEN MULTIPLYING BY THE ☐ SITE PLAN (\$250.00 + \$20.00 ACRE) 1 PER ACRE AMOUNT. FOR REQUESTS ON LESS THAN ONE ACRE, ROUND UP TO ONE (1) ACRE. A \$1,000.00 FEE WILL BE ADDED TO THE APPLICATION FEE FOR ANY REQUEST THAT ☐ AMENDED SITE PLAN/ELEVATIONS/LANDSCAPING PLAN (\$100.00) INVOLVES CONSTRUCTION WITHOUT OR NOT IN COMPLIANCE TO AN APPROVED BUILDING PERMIT PROPERTY INFORMATION (PLEASE PRINT) ADDRESS 1220 DATA DRIVE AND 1280 DATA DRIVE SUBDIVISION R.B. IRVINE SURVEY, ABSTRACT NO. 120 LOT 1 AND 2 **BLOCK** GENERAL LOCATION NEC OF CAPITAL BLVD AND DATA DRIVE ZONING, SITE PLAN AND PLATTING INFORMATION [PLEASE PRINT] VACANT CURRENT ZONING LIGHT INDUSTRIAL CURRENT USE INDUSTRIAL PROPOSED ZONING LIGHT INDUSTRIAL PROPOSED USE ACREAGE 22.51 LOTS [CURRENT] LOTS [PROPOSED] SITE PLANS AND PLATS: BY CHECKING THIS BOX YOU ACKNOWLEDGE THAT DUE TO THE PASSAGE OF HB3167 THE CITY NO LONGER HAS FLEXIBILITY WITH REGARD TO ITS APPROVAL PROCESS, AND FAILURE TO ADDRESS ANY OF STAFF'S COMMENTS BY THE DATE PROVIDED ON THE DEVELOPMENT CALENDAR WILL RESULT IN THE DENIAL OF YOUR CASE. OWNER/APPLICANT/AGENT INFORMATION (PLEASE PRINT/CHECK THE PRIMARY CONTACT/ORIGINAL SIGNATURES ARE REQUIRED) ☑ APPLICANT BGE ENGINEERING OWNER BAKER SCHWIMMER VENTURES LP CONTACT PERSON NICK HOBBS CONTACT PERSON RANDALL SCHWIMMER ADDRESS 2595 DALLAS PARKWAY, SUITE 101 2633 MCKINNEY AVE, STE 130-510 **ADDRESS** CITY, STATE & ZIP DALLAS, TEXAS 75204 CITY, STATE & ZIP FRISCO, TEXAS 75034 PHONE 214-923-3554 972-464-4800 PHONE THESCHWIMMER@GMAIL.COM NHOBBS@BGEINC.COM E-MAIL NOTARY VERIFICATION REQUIRED Randall Schwimmer BEFORE ME, THE UNDERSIGNED AUTHORITY, ON THIS DAY PERSONALLY APPEARED [OWNER] THE UNDERSIGNED, WHO STATED THE INFORMATION ON THIS APPLICATION TO BE TRUE AND CERTIFIED THE FOLLOWING: "I HEREBY CERTIFY THAT I AM THE OWNER FOR THE PURPOSE OF THIS APPLICATION; ALL INFORMATION SUBMITTED HEREIN IS TRUE AND CORRECT; AND THE APPLICATION FEE OF TO COVER THE COST OF THIS APPLICATION, HAS BEEN PAID TO THE CITY OF ROCKWALL ON THIS THE 20\_22. BY SIGNING THIS APPLICATION, I AGREE THAT THE CITY OF ROCKWALL (I.E. "CITY") IS AUTHORIZED AND PERMITTED TO PROVIDE INFORMATION CONTAINED WITHIN THIS APPLICATION TO THE PUBLIC. THE CITY IS ALSO AUTHORIZED AND PERMITTED TO REPRODUCE ANY COPYRIGHTED INFORMATION SUBMITTED IN CONJUNCTION WITH THIS APPLICATION, IF SUCH REPRODUCTION IS ASSOCIATED OR IN RESPONSE TO A REQUEST FOR PUBLIC INFORMATION." GIVEN UNDER MY HAND AND SEAL OF OFFICE ON THIS THE I DAY OF January JONATHAN ULISSES AYALA My Notary ID # 133116723 OWNER'S SIGNATURE