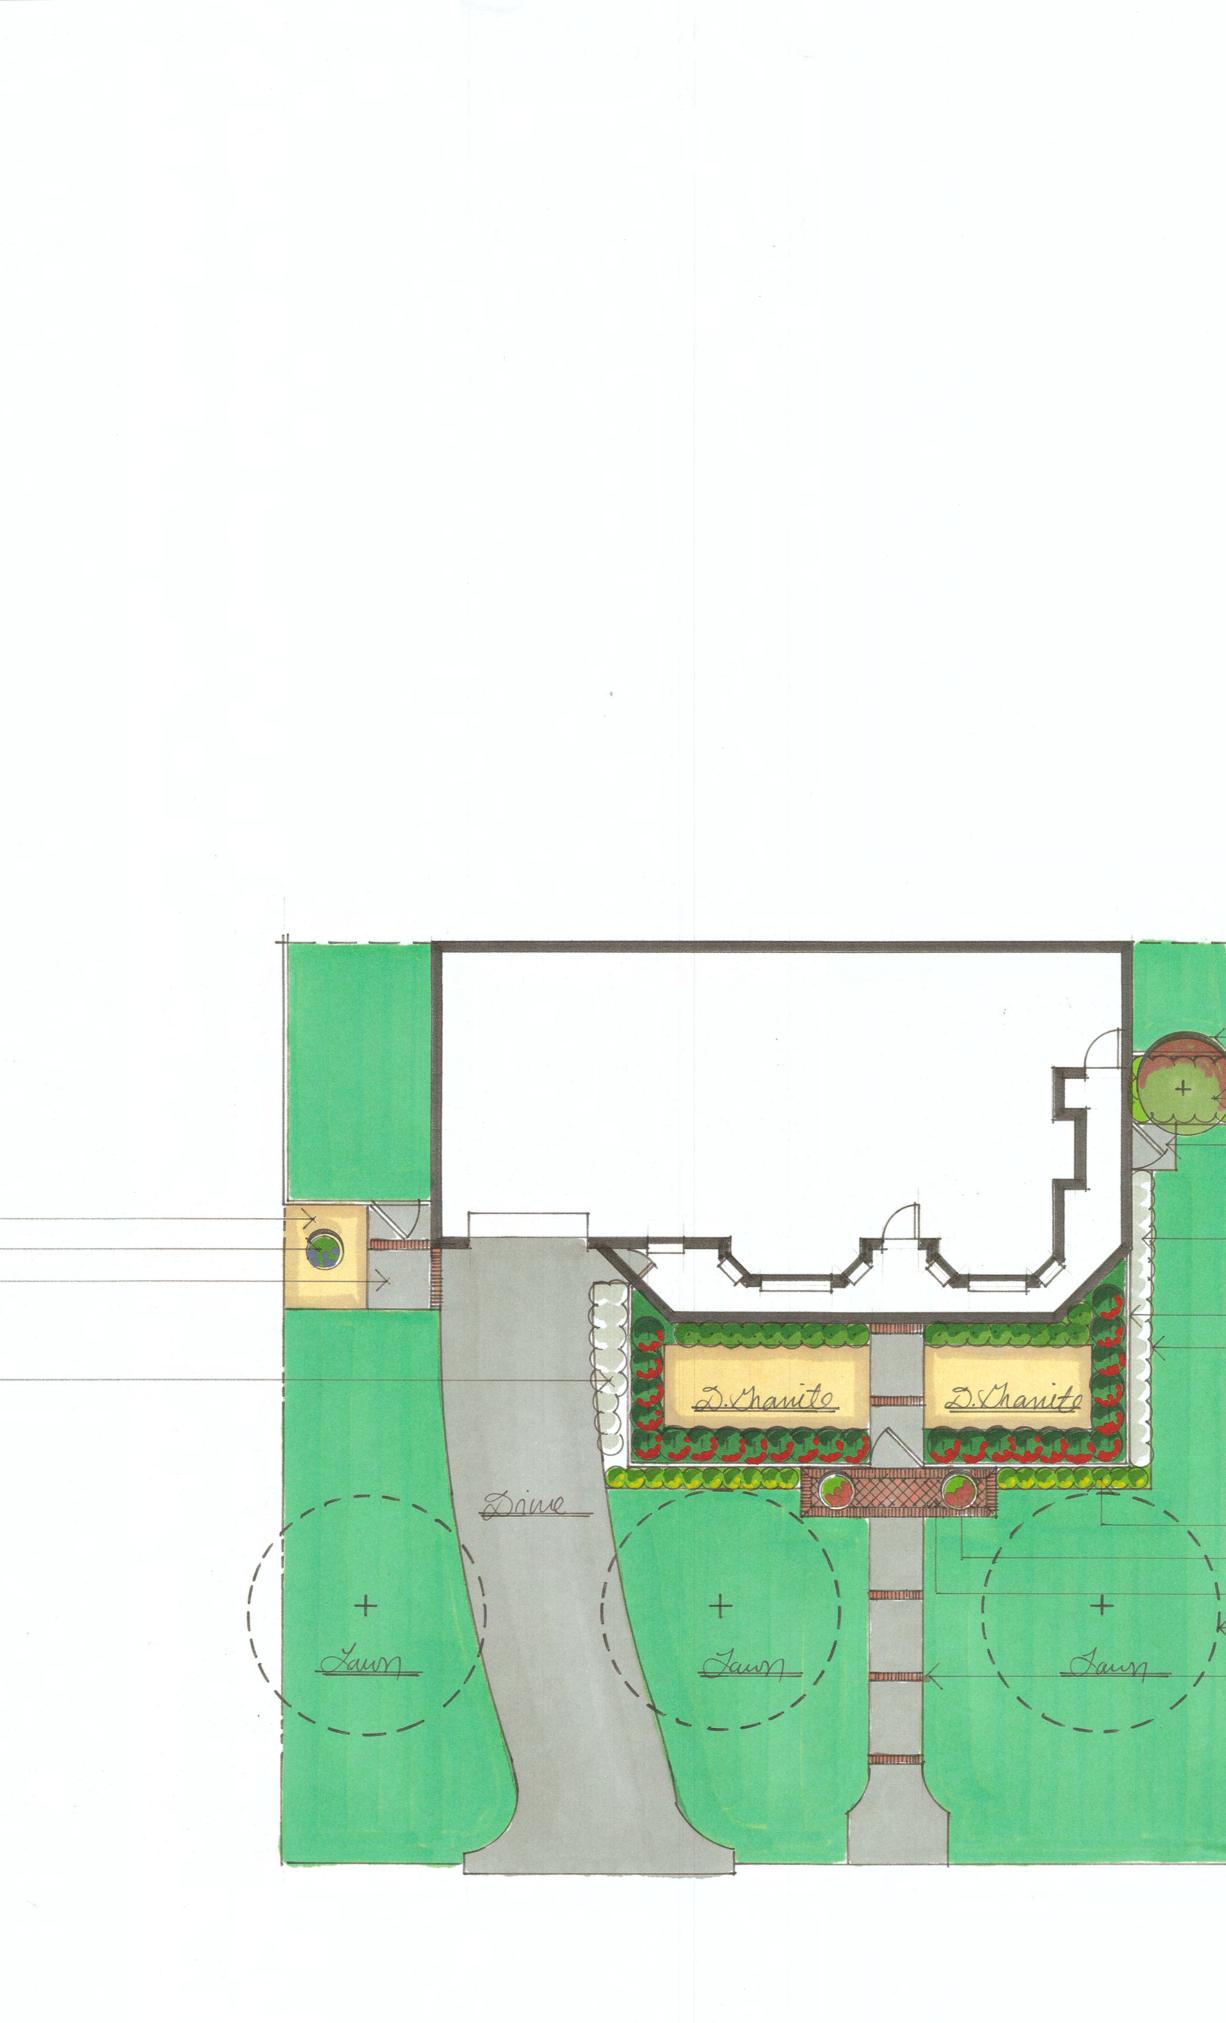

Plant Regend:

RED DRIFT ROSE
BABY GEM BOXWOOD

D. GRANITE GROUND COVER LARGE POT W/ PATIO ALTHEA TREE NEW CONC. PATH W/ BRICK INLAYS

13-LAMBG EAR

Front Elevation SCALE 1/4"=1'-0" Jandscape Stan SCALE YO" = 1'-0"

1- JAP. MAPLE TREE

15- MOOD FERN

CONC. STEPPING PAD & GATE

15-LAMBS EAR

42" HT. 'CLASSIC' WHITE PICKET FRICE BLACK EDGING / TYPICAL

18-STELLA DE ORA DAYLILY

2-LARGE CERAMIC POTS NI/ FLONIERS BRICK APPROACH W/ HERRINGBONE PATTERN 3 - MONTERREY OAK TREES

INLAYED BRICK JOINTS IN NEW CONC. SIDENALK

The applicant, Hallie Fleming, is requesting the approval of an exception for a residential front yard fence. The subject property is located on a 0.162-acre parcel of land (*i.e. Lot 1, Block A, Amick 20A-Thomas Subdivision*) addressed as 508 N. Alamo Street. The applicant's *Landscape Plan* indicates that the front yard fence will be: [1] constructed using alternating wood pickets painted white; and [2] be 42-inches in height.

1.5 In this case the applicant is requesting a 42-inch alternating white picket fence.

- I.6 Please note the scheduled meeting for this case:
- 1) Planning & Zoning Work Session meeting will be held on August 30, 2022 at 6pm in the council chambers at City Hall.