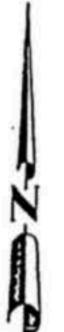

Plant Regend:

RED DRIFT ROSE
BABY GEM BOXWOOD

D. GRANITE GROUND COVER LARGE POT W/ PATIO ALTHEA TREE NEW CONC. PATH W/ BRICK INLAYS

13-LAMBG EAR

Front Elevation SCALE 1/4"=1'-0" Jandscape Stan SCALE YO" = 1'-0"

1- JAP. MAPLE TREE

15- MOOD FERN

CONC. STEPPING PAD & GATE

15-LAMBS EAR

42" HT. 'CLASSIC' WHITE PICKET FRICE BLACK EDGING / TYPICAL

18-STELLA DE ORA DAYLILY

2-LARGE CERAMIC POTS NI/ FLONIERS BRICK APPROACH W/ HERRINGBONE PATTERN 3 - MONTERREY OAK TREES

INLAYED BRICK JOINTS IN NEW CONC. SIDENALK

|  | BUILDING PERMIT APPLICATION<br>City of Rockwall<br>Building Inspections Department<br>385 S. Goliad Street<br>Rockwall, Texas 75087 | APPLICANT OR AGENT SIGNATURE REQUIRED<br><u>CERTIFICATION:</u> I HEREBY ACCEPT ALL CONDITIONS ON<br>THIS APPLICATION FORM AND CERTIFY THAT ALL<br>STATEMENTS RECORDEED HEREIN BY ME ARE TRUE.<br>AGENT OR APPLICANT<br>DATE |
|--|-------------------------------------------------------------------------------------------------------------------------------------|-----------------------------------------------------------------------------------------------------------------------------------------------------------------------------------------------------------------------------|
|--|-------------------------------------------------------------------------------------------------------------------------------------|-----------------------------------------------------------------------------------------------------------------------------------------------------------------------------------------------------------------------------|

INLAYED BRICK JOINTS IN NEW CONC. SIDENALK