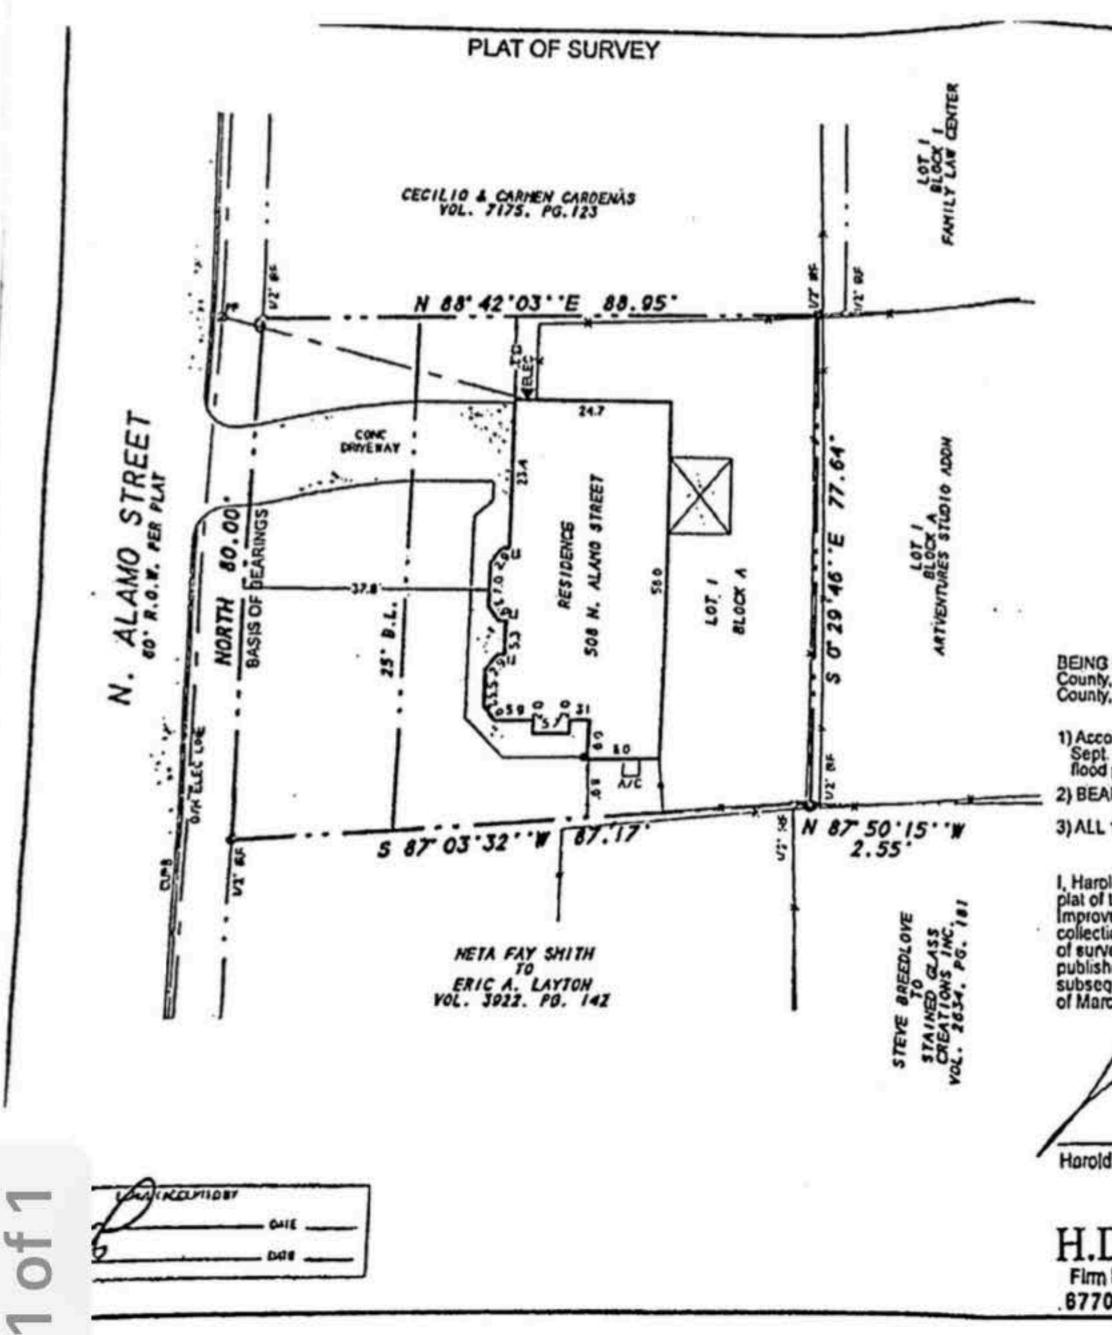

## DESCRIPTION

BEING Lot 1, Block A, of Amick 20-A-Thomas Addition, an Addition to the City of Rockwall, Rockwall County, Texas, according to the Plat thereof recorded in Cabinet B, Slide 126, Plat Records, Rockwall County, Texas.

NOTES

1) According to F.E.M.A. Flood Insurance Rate Map. Community Panel No. 48397C0040 L dated Sept. 26, 2008, this property lies in Zone X. This property does not appear to lie within a 100-year flood plain.

2) BEARING SOURCE: RECORDED PLAT.

3) ALL 1/2" IRS ARE CAPPED WITH YELLOW PLASTIC CAPS "RPLS 5034."

SURVEYOR'S CERTIFICATE I, Harold D. Fetty, III, Registered Professional Land Surveyor No. 5034, do hereby certify that the above plat of the property surveyed for Ranger Title Company, WFG National Title Company, and CGRH Improvements at 508 N. Alamo Street, Rockwall, Rockwall County, Texas, is the result of a careful collection of the best evidence available to me and my opinion is based on the facts as found at the time of survey, This survey meets the requirements of the Minimum Standards of Practice as approved and published by the Texas Board of Professional Land Surveying, effective September 1, 1992 and subsequent revisions, and the same was surveyed under my supervision on the ground this the 13th day of March, 2019.

The applicant, Hallie Fleming, is requesting the approval of an exception for a residential front yard fence. The subject property is located on a 0.162-acre parcel of land (*i.e. Lot 1, Block A, Amick 20A-Thomas Subdivision*) addressed as 508 N. Alamo Street. The applicant's *Landscape Plan* indicates that the front yard fence will be: [1] constructed using alternating wood pickets painted white; and [2] be 42-inches in height.

CASE CAPTION: Discuss and consider a request by Hallie Fleming for the approval of a Miscellaneous Case for an Exception allowing a front yard fence at 508 N. Alamo Street being a 0.1620-acre parcel of land identified as Lot 1, Block A, Amick 20A-Thomas Subdivision, City of Rockwall, Rockwall County, Texas, zoned Single-Family 7 (SF-7) District, addressed as 508 N. Alamo Street, and take any action necessary.