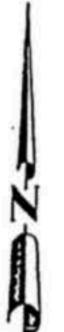

Plant Regend:

RED DRIFT ROSE
BABY GEM BOXWOOD

D. GRANITE GROUND COVER LARGE POT W/ PATIO ALTHEA TREE NEW CONC. PATH W/ BRICK INLAYS

13-LAMBG EAR

Front Elevation SCALE 1/4"=1'-0" Jandscape Stan SCALE YO" = 1'-0"

1- JAP. MAPLE TREE

15- MOOD FERN

CONC. STEPPING PAD & GATE

15-LAMBS EAR

42" HT. 'CLASSIC' WHITE PICKET FRICE BLACK EDGING / TYPICAL

18-STELLA DE ORA DAYLILY

2-LARGE CERAMIC POTS NI/ FLONIERS BRICK APPROACH W/ HERRINGBONE PATTERN 3 - MONTERREY OAK TREES

INLAYED BRICK JOINTS IN NEW CONC. SIDENALK

The applicant, Hallie Fleming, is requesting the approval of an exception for a residential front yard fence. The subject property is located on a 0.162-acre parcel of land (*i.e. Lot 1, Block A, Amick 20A-Thomas Subdivision*) addressed as 508 N. Alamo Street. The applicant's *Landscape Plan* indicates that the front yard fence will be: [1] constructed using alternating wood pickets painted white; and [2] be 42-inches in height.