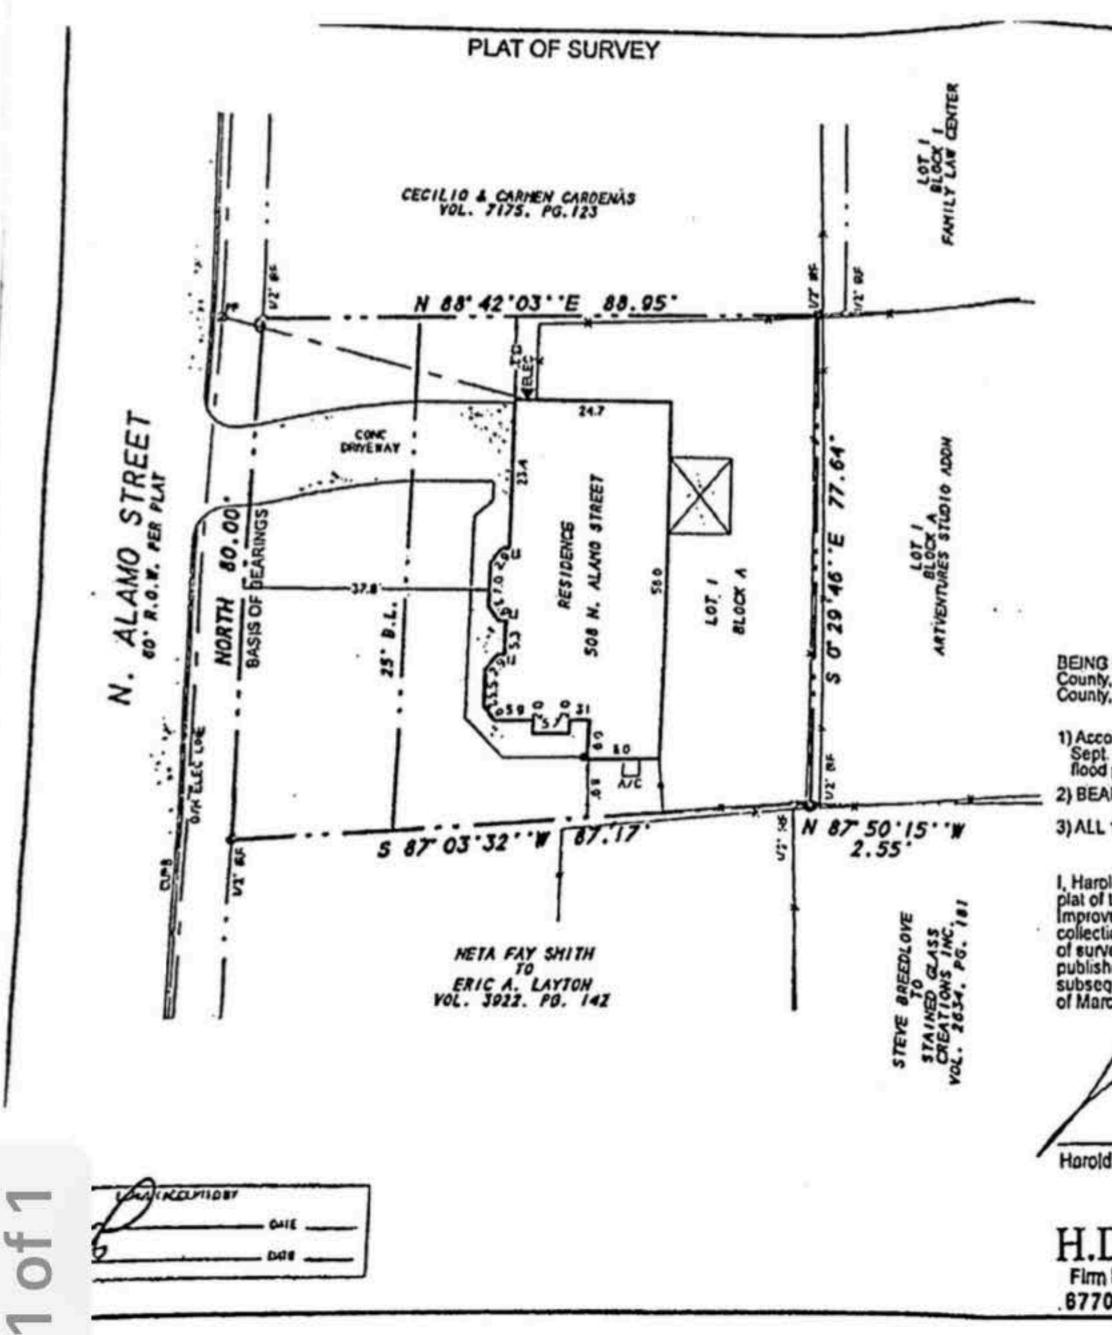

## DESCRIPTION

BEING Lot 1, Block A, of Amick 20-A-Thomas Addition, an Addition to the City of Rockwall, Rockwall County, Texas, according to the Plat thereof recorded in Cabinet B, Slide 126, Plat Records, Rockwall County, Texas.

NOTES

1) According to F.E.M.A. Flood Insurance Rate Map. Community Panel No. 48397C0040 L dated Sept. 26, 2008, this property lies in Zone X. This property does not appear to lie within a 100-year flood plain.

2) BEARING SOURCE: RECORDED PLAT.

3) ALL 1/2" IRS ARE CAPPED WITH YELLOW PLASTIC CAPS "RPLS 5034."

SURVEYOR'S CERTIFICATE I, Harold D. Fetty, III, Registered Professional Land Surveyor No. 5034, do hereby certify that the above plat of the property surveyed for Ranger Title Company, WFG National Title Company, and CGRH Improvements at 508 N. Alamo Street, Rockwall, Rockwall County, Texas, is the result of a careful collection of the best evidence available to me and my opinion is based on the facts as found at the time of survey, This survey meets the requirements of the Minimum Standards of Practice as approved and published by the Texas Board of Professional Land Surveying, effective September 1, 1992 and subsequent revisions, and the same was surveyed under my supervision on the ground this the 13th day of March, 2019.