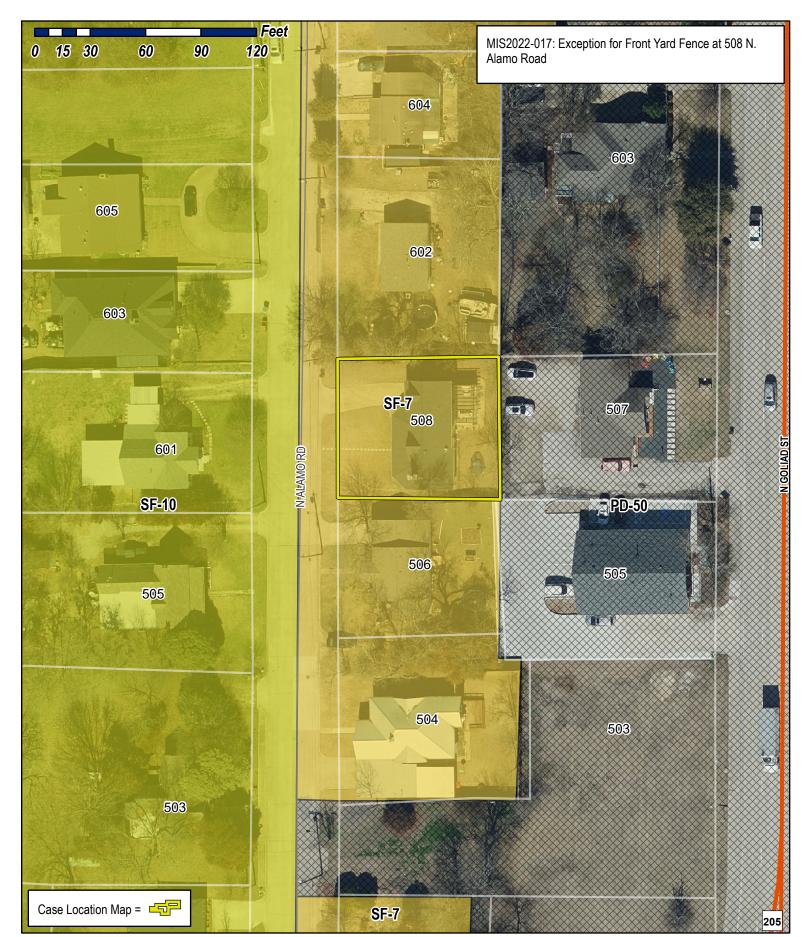

## CITY OF ROCKWALL

PLANNING AND ZONING COMMISSION MEMORANDUM

PLANNING AND ZONING DEPARTMENT 385 S. GOLIAD STREET • ROCKWALL, TX 75087 PHONE: (972) 771-7745 • EMAIL: PLANNING@ROCKWALL.COM

| TO:      | Planning and Zoning Commission                                        |
|----------|-----------------------------------------------------------------------|
| FROM:    | Bethany Ross, <i>Planner</i>                                          |
| DATE:    | August 30, 2022                                                       |
| SUBJECT: | MIS2022-017; Exception for a Front Yard Fence for 508 N. Alamo Street |

The applicant, Hallie Fleming, is requesting the approval of an exception for a residential front yard fence. The subject property is located on a 0.162-acre parcel of land (*i.e. Lot 1, Block A, Amick 20A-Thomas Subdivision*) addressed as 508 N. Alamo Street. The applicant's *Landscape Plan* indicates that the front yard fence will be: [1] constructed using alternating wood pickets painted white; and [2] be 42-inches in height.

CASE CAPTION: Discuss and consider a request by Hallie Fleming for the approval of a Miscellaneous Case for an Exception allowing a front yard fence at 508 N. Alamo Street being a 0.1620-acre parcel of land identified as Lot 1, Block A, Amick 20A-Thomas Subdivision, City of Rockwall, Rockwall County, Texas, zoned Single-Family 7 (SF-7) District, addressed as 508 N. Alamo Street, and take any action necessary.