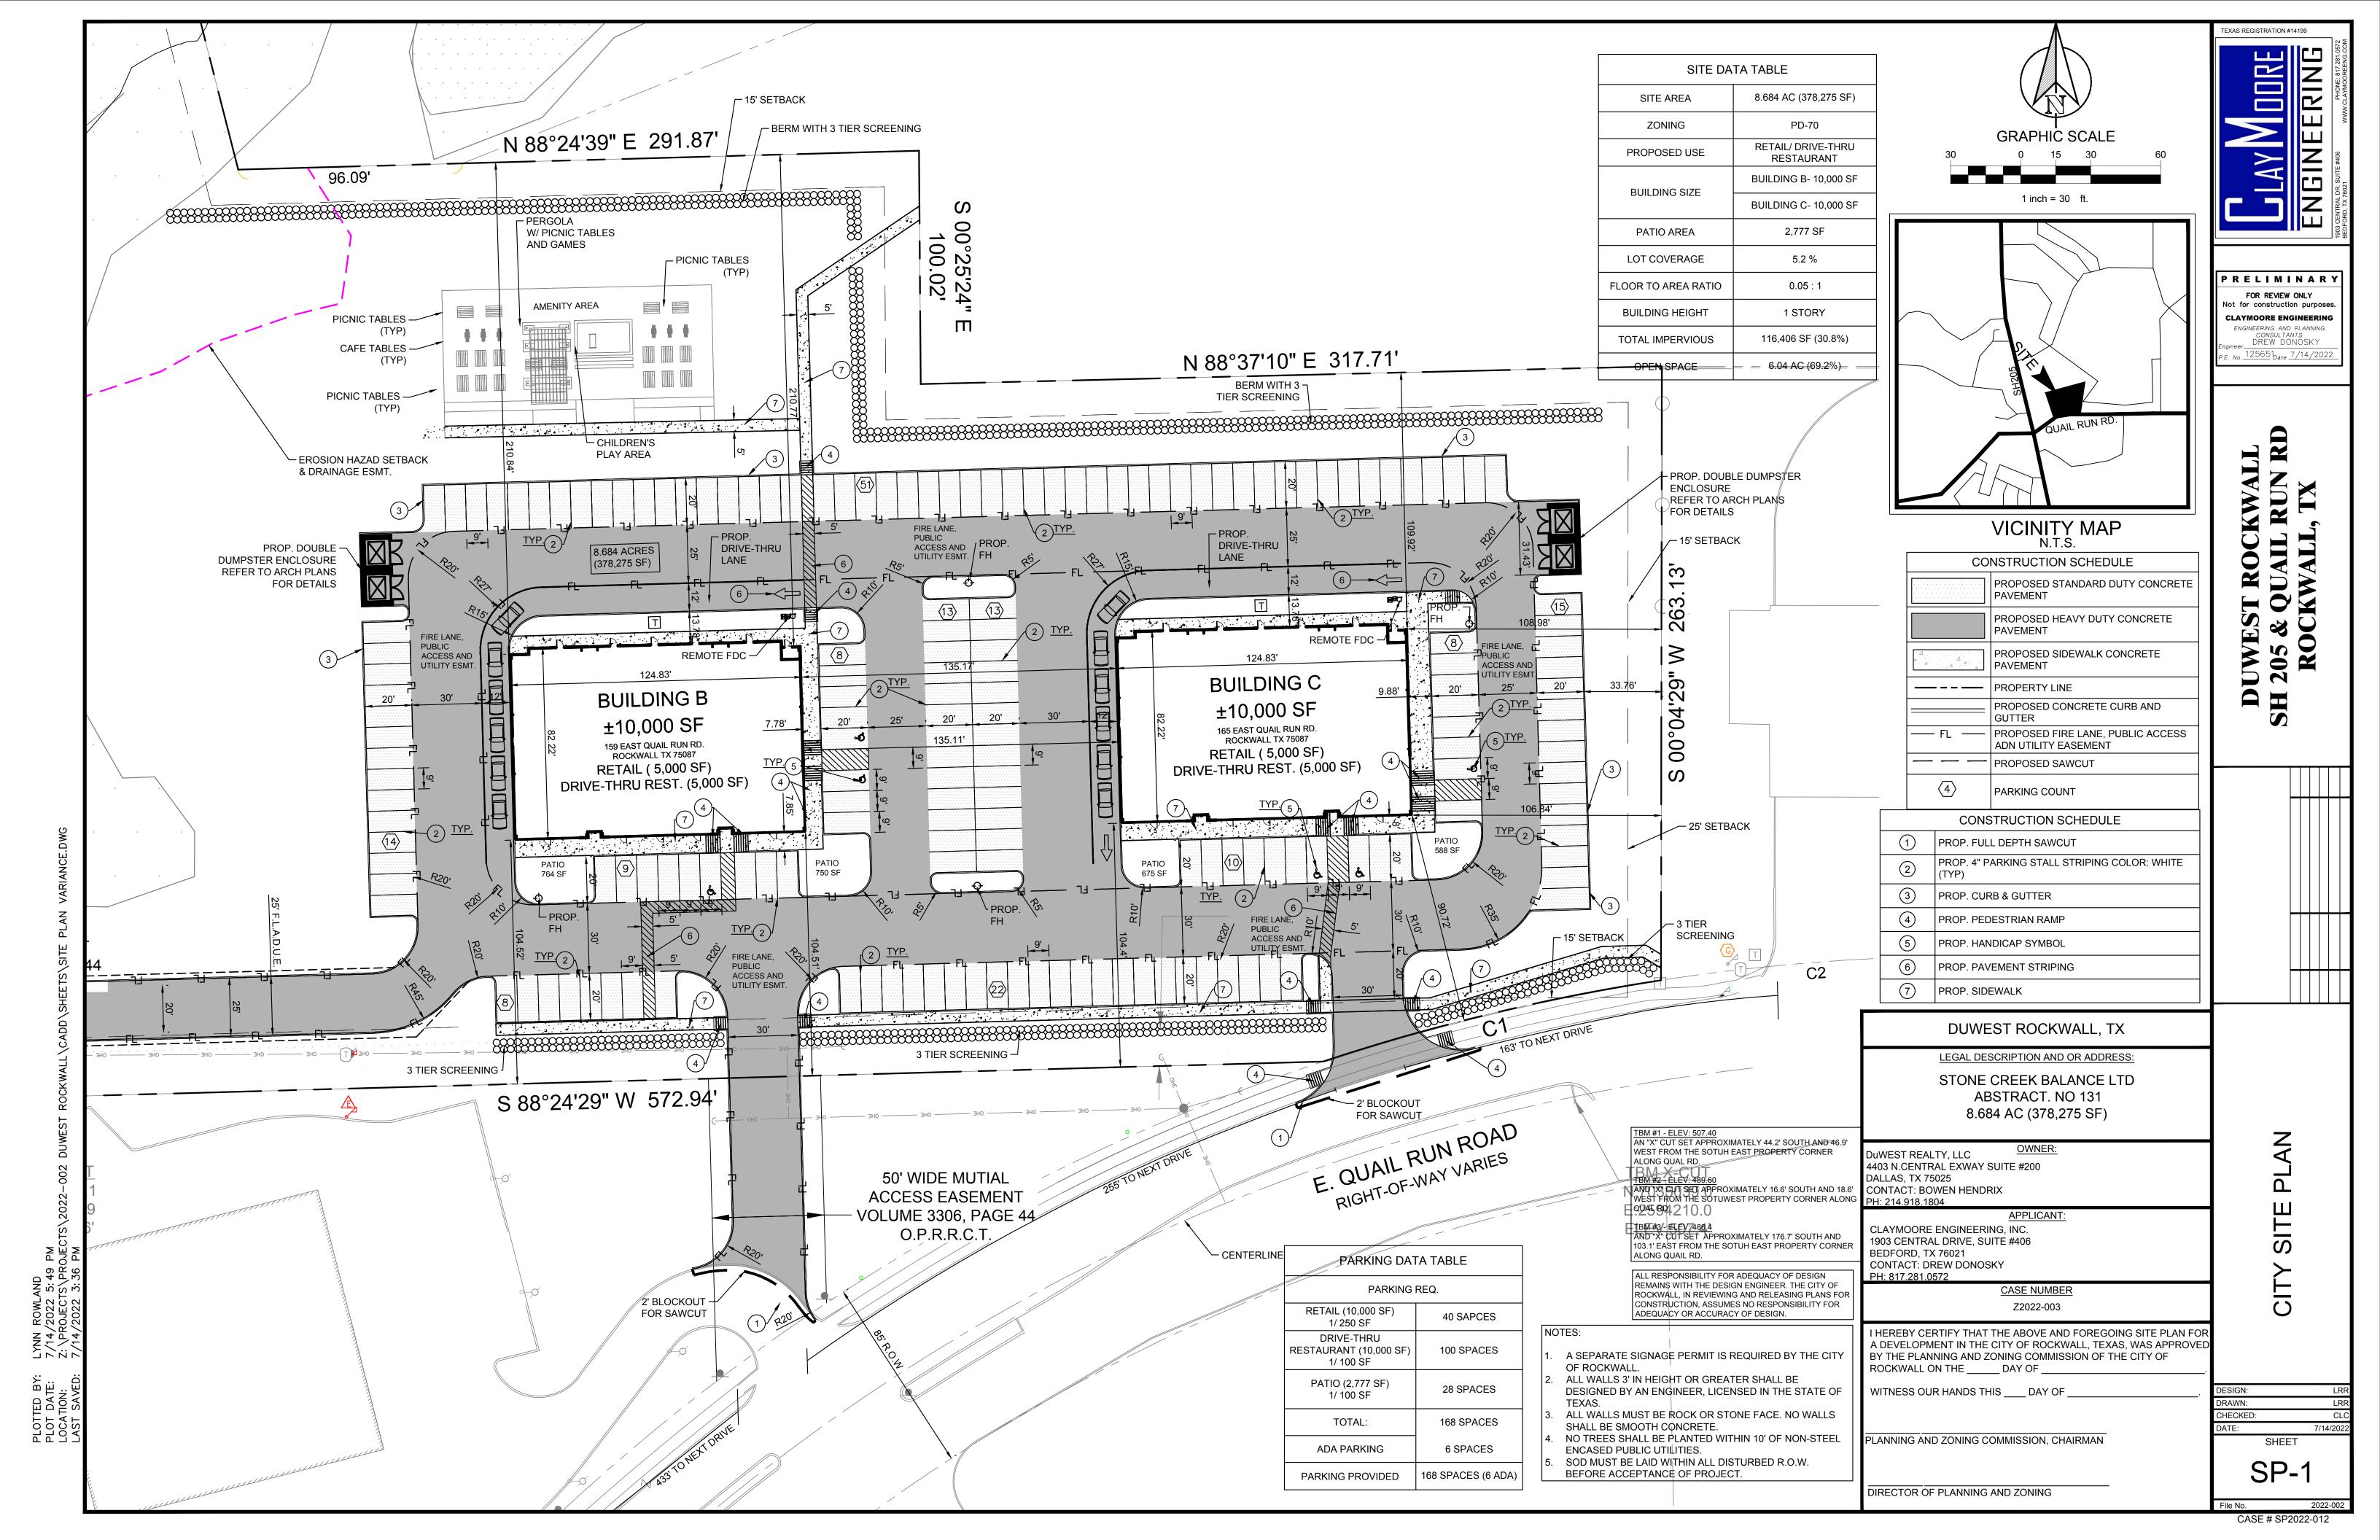

| P&Z CASE # MIS2022-016                                                                                                                                              | P&Z DATE_July 26, 2022 | CC D/             | ATE <u>August 1, 2022</u>                                                                                                                                                                                     | Approved/Denied               |
|---------------------------------------------------------------------------------------------------------------------------------------------------------------------|------------------------|-------------------|---------------------------------------------------------------------------------------------------------------------------------------------------------------------------------------------------------------|-------------------------------|
| ARCHITECTURAL REVIEW B                                                                                                                                              | DARD DATE <u>N/A</u> H | PAB DATE <u>1</u> | N/A PARK BO                                                                                                                                                                                                   | ARD DATE <u>N/A</u>           |
| Zoning Application  Specific Use Permit Zoning Change PD Concept Plan PD Development Plan Site Plan Application                                                     |                        | <b>X</b>          | Copy of Ordinance ( Applications Receipt Location Map HOA Map PON Map                                                                                                                                         | ORD#)                         |
| Site Plan Landscape Plan Photometric Plan Building Elevations Material Samples Color Rendering  Platting Application Master Plat Preliminary Plat Final Plat Replat |                        |                   | FLU Map Newspaper Public N 500-foot Buffer Public Project Review Staff Report Correspondence Copy-all Plans Requic Copy-Mark-Ups City Council Minutes Minutes-Laserfiche Plat Filled Date  Cabinet #  Slide # | ic Notice  ired  - Laserfiche |
| Administrative/Minor F Vacation Plat Landscape Plan Treescape Plan HPAB Application                                                                                 | 'lat                   | Notes:_           |                                                                                                                                                                                                               |                               |
| □ Exhibit  Miscellaneous Application  ✓ Variance/Exception Re                                                                                                       | eauest                 | Zoning            | Map Updated                                                                                                                                                                                                   |                               |