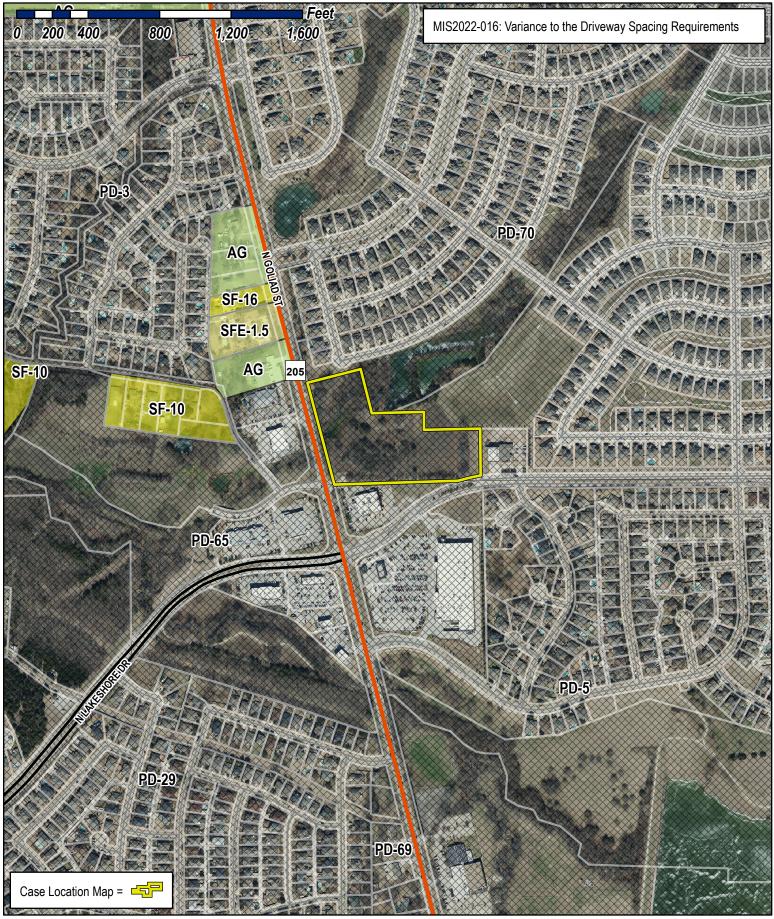

| P&Z CASE # MIS2022-016                                                                                                                                              | P&Z DATE_July 26, 2022 | CC D/             | ATE <u>August 1, 2022</u>                                                                                                                                                                                     | Approved/Denied               |
|---------------------------------------------------------------------------------------------------------------------------------------------------------------------|------------------------|-------------------|---------------------------------------------------------------------------------------------------------------------------------------------------------------------------------------------------------------|-------------------------------|
| ARCHITECTURAL REVIEW B                                                                                                                                              | DARD DATE <u>N/A</u> H | PAB DATE <u>1</u> | N/A PARK BO                                                                                                                                                                                                   | ARD DATE <u>N/A</u>           |
| Zoning Application  Specific Use Permit Zoning Change PD Concept Plan PD Development Plan Site Plan Application                                                     |                        | <b>X</b>          | Copy of Ordinance ( Applications Receipt Location Map HOA Map PON Map                                                                                                                                         | ORD#)                         |
| Site Plan Landscape Plan Photometric Plan Building Elevations Material Samples Color Rendering  Platting Application Master Plat Preliminary Plat Final Plat Replat |                        |                   | FLU Map Newspaper Public N 500-foot Buffer Public Project Review Staff Report Correspondence Copy-all Plans Requic Copy-Mark-Ups City Council Minutes Minutes-Laserfiche Plat Filled Date  Cabinet #  Slide # | ic Notice  ired  - Laserfiche |
| Administrative/Minor F Vacation Plat Landscape Plan Treescape Plan HPAB Application                                                                                 | 'lat                   | Notes:_           |                                                                                                                                                                                                               |                               |
| □ Exhibit  Miscellaneous Application  ✓ Variance/Exception Re                                                                                                       | eauest                 | Zoning            | Map Updated                                                                                                                                                                                                   |                               |