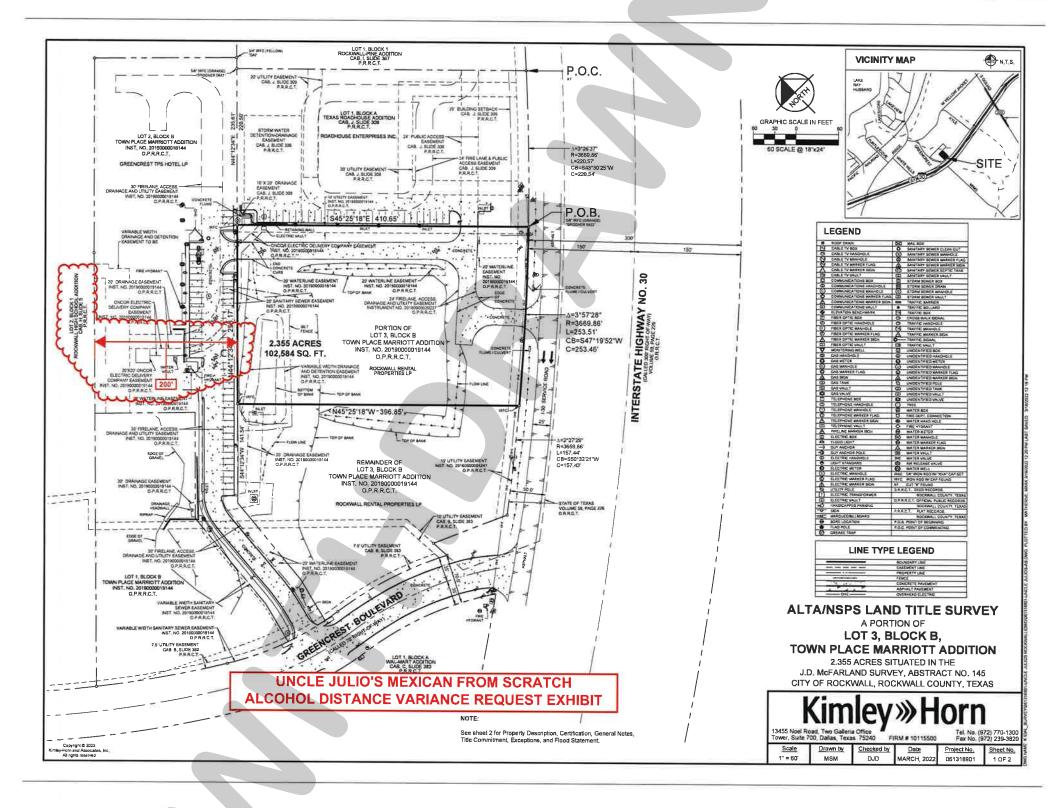

The distance from the south property line of Rockwall High School to the property line of the restaurant is approximately 200'. Permission to serve alcohol is essential to Uncle Julio's operations as a full-service restaurant and bar.