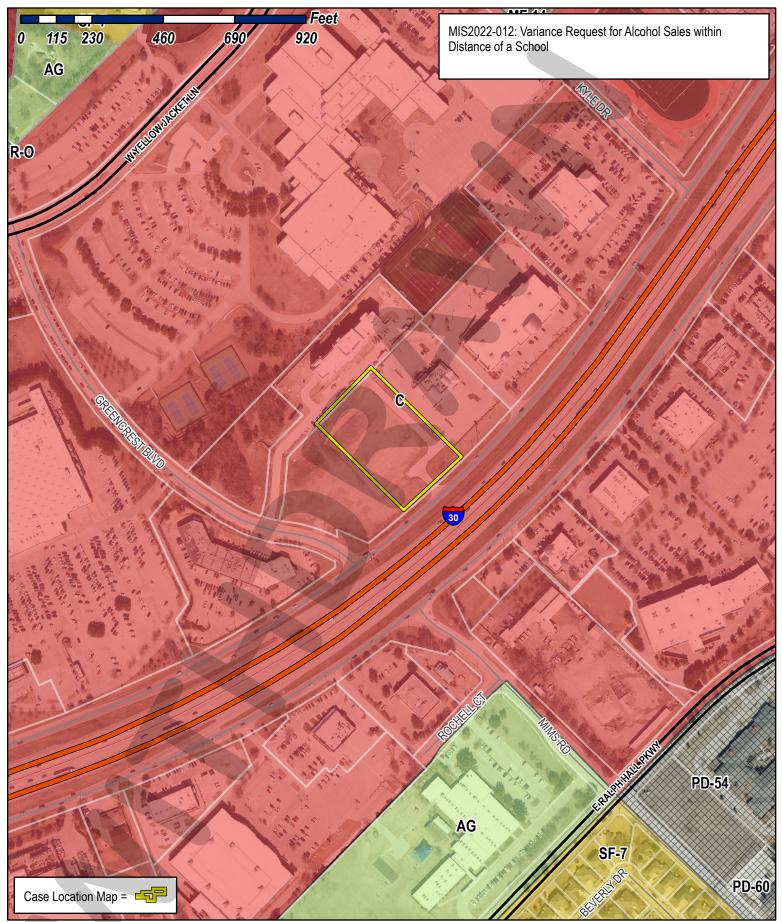

The distance from the south property line of Rockwall High School to the property line of the restaurant is approximately 200'. Permission to serve alcohol is essential to Uncle Julio's operations as a full-service restaurant and bar.