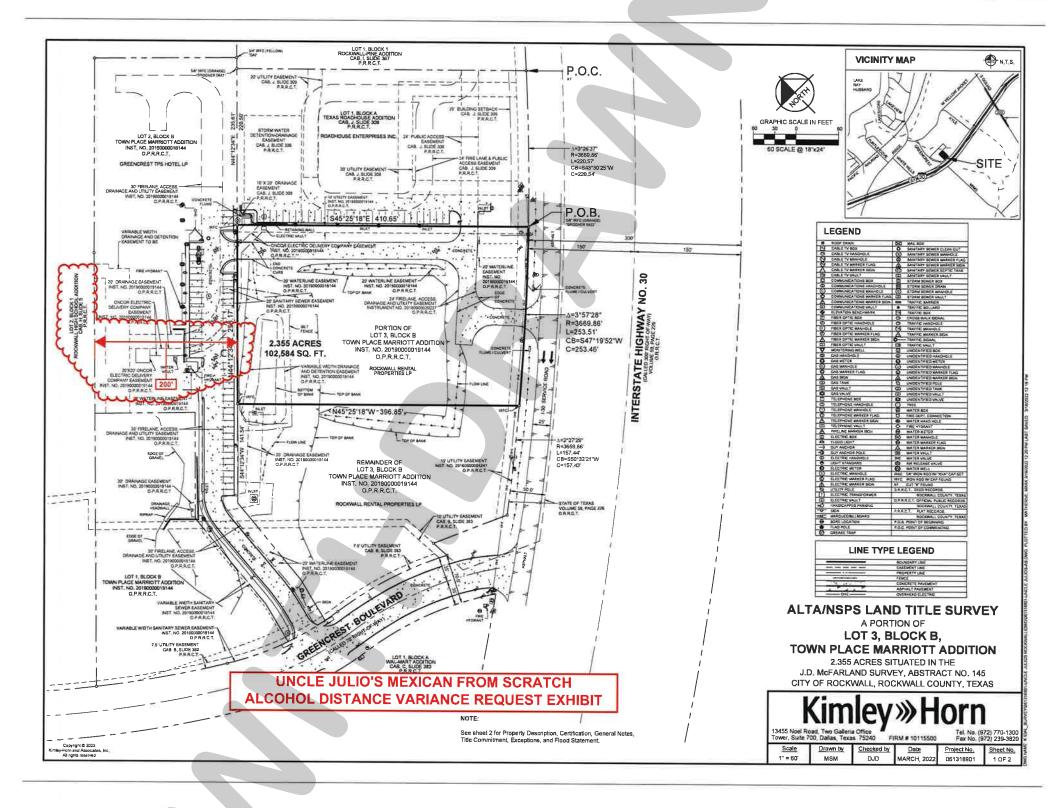

June 15, 2022

City of Rockwall Planning and Zoning Department Attn: Mr. Henry Lee 385 S. Goliad Street Rockwall, Texas 75087

Subject: Variance Request Letter

Dear Sir or Ma'am,

On behalf of Uncle Julio's Mexican from Scratch restaurant (Uncle Julio's of Texas, Inc., A Texas Corporation), I am submitting this letter of request for a variance from <u>Unified Development Code SUBSECTION 03.05</u>: <u>ALCOHOLIC BEVERAGE SALES, A) Restaurants with Alcoholic Beverage Sales, (2)</u>:

Restaurants that sell alcoholic beverages for on-premises consumption shall be subject to compliance with the Texas Alcoholic Beverage Code, as it exists or may be amended and must be located not less than 300 feet from a church, public school, private school (as defined by the Texas Alcoholic Beverage Code) or public hospital. For a church or public hospital, the 300 feet shall be measured along the property lines of the street fronts and from front door to front door, and in a direct line across intersections. For public schools or private schools, the measurement of distance shall be in direct line from the property line of the public school or private school to the property line of the restaurant and in a direct line across intersections. If the permit or license holder is located on or above the fifth story of a multistory building, in a direct line from the property line of the public or private school to the property line of the place of business, in a direct line across intersections, and vertically up the building at the property line to the base of the floor on which the permit or license holder is located. The City Council may grant a variance to the distance regulations if the City Council determines that enforcement of those regulations in a particular instance is not in the best interest of the public, constitutes waste of inefficient use of Land or other resources, creates an undue hardship on an applicant for a license or permit, does not serve its intended purpose, is not effective or necessary, or for any other reason the City Council, after consideration of the health, safety, and welfare of the public and the equities of the situation, determines is in the best interest of the community.

The distance from the south property line of Rockwall High School to the property line of the restaurant is approximately 200'. Permission to serve alcohol is essential to Uncle Julio's operations as a full-service restaurant and bar.