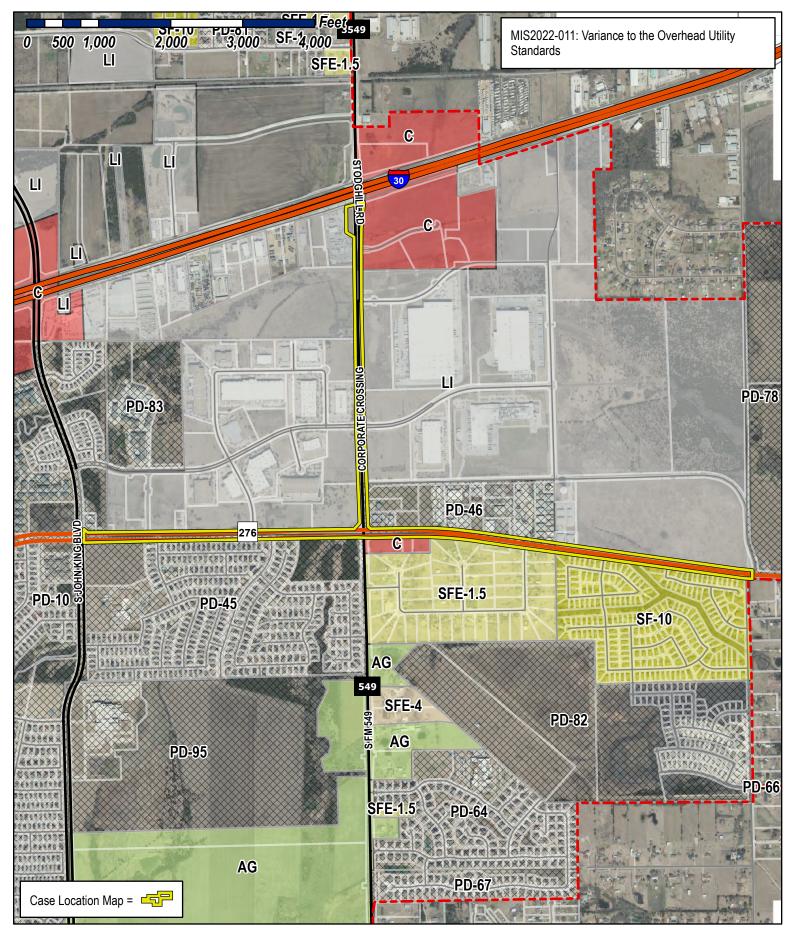

| onds                                                                                          |                                                                                                                                                                                                                                                                                                                                   | A COMPLETENCE                                                          | Somm. Exp. 01-06-2024                                              |

DEVELOPMENT APPLICATION • CI 4 OF ROCKWALL • 385 SOUTH GOLIAD STREET • ROCKWALL, TX 75087 • [P] (972) 771-7745





# City of Rockwall

Planning & Zoning Department 385 S. Goliad Street Rockwall, Texas 75032 (P): (972) 771-7745 (W): www.rockwall.com The City of Rockwall GIS maps are continually under development and therefore subject to change without notice. While we endeavor to provide timely and accurate information, we make no guarantees. The City of Rockwall makes no warranty, express or implied, including warranties of merchantability and fitness for a particular purpose. Use of the information is the sole responsibility of the user.





June 17, 2022

Mr. Ryan Miller Planning Director City of Rockwall 385 S. Goliad Rockwall, TX 75087

Re: Overhead Utility Variance - Rockwall Technology Park

Mr. Miller:

The Rockwall Economic Development Corporation (REDC) is the developer of the Rockwall Te