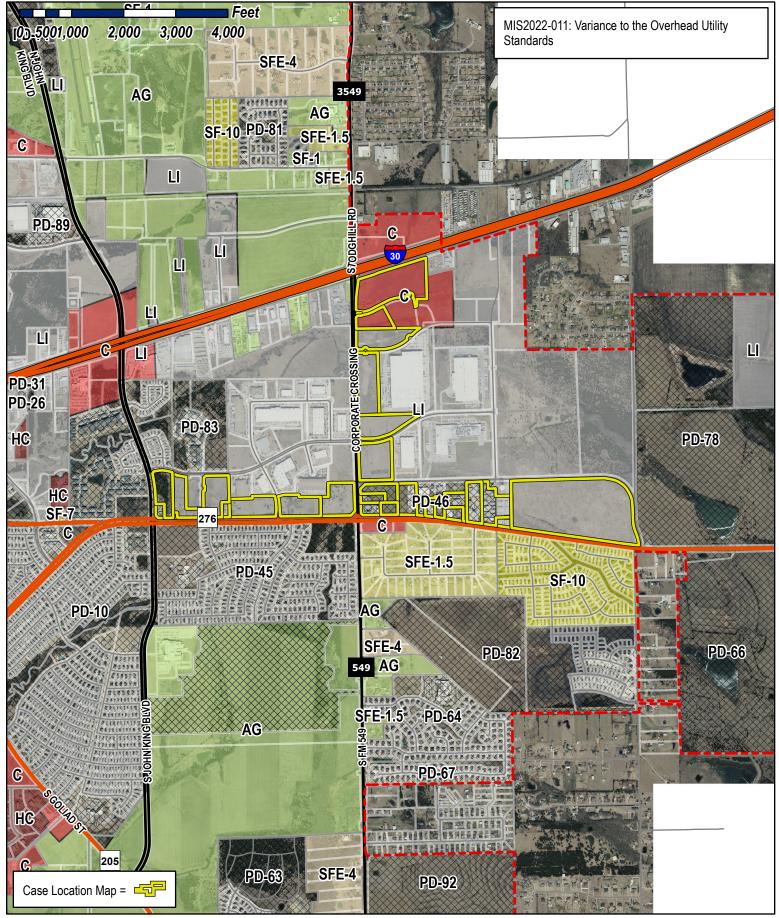

### PLANNING AND ZONING CASE CHECKLIST

PLANNING AND ZONING DEPARTMENT 385 S. GOLIAD STREET ROCKWALL, TX 75087

| P&Z CASE # <u>MIS2022-011</u>                                                                                                                                                                                                                                                                                                                                                                                             | _P&Z DATE 07/12/2022 | CC D/      | ATE 07/18/2022                                                                                                                                                                                                                                                                                                                               | Approved/Denied                           |
|---------------------------------------------------------------------------------------------------------------------------------------------------------------------------------------------------------------------------------------------------------------------------------------------------------------------------------------------------------------------------------------------------------------------------|----------------------|------------|----------------------------------------------------------------------------------------------------------------------------------------------------------------------------------------------------------------------------------------------------------------------------------------------------------------------------------------------|-------------------------------------------|
| ARCHITECTURAL REVIEW BO                                                                                                                                                                                                                                                                                                                                                                                                   | DARD DATE            | HPAB DATE_ | PARK BO/                                                                                                                                                                                                                                                                                                                                     | ARD DATE                                  |
|                                                                                                                                                                                                                                                                                                                                                                                                                           |                      |            |                                                                                                                                                                                                                                                                                                                                              |                                           |
| Zoning Application    Specific Use Permit    Zoning Change    PD Concept Plan    PD Development Plan    Site Plan    Landscape Plan    Photometric Plan    Photometric Plan    Building Elevations    Material Samples    Color Rendering    Platting Application    Master Plat    Preliminary Plat    Final Plat    Replat    Administrative/Minor Plat    Landscape Plan    Treescape Plat    Wacation Plat    Exhibit |                      | x          | Copy of Ordinance ((<br>Applications<br>Receipt<br>Location Map<br>HOA Map<br>PON Map<br>FLU Map<br>Newspaper Public Ne<br>500-foot Buffer Public<br>Project Review<br>Staff Report<br>Correspondence<br>Copy-all Plans Requi<br>Copy-Mark-Ups<br>City Council Minutes<br>Minutes-Laserfiche<br>Plat Filled Date<br>□ Cabinet #<br>□ Slide # | otice<br>c Notice<br>ired<br>– Laserfiche |
|                                                                                                                                                                                                                                                                                                                                                                                                                           |                      |            |                                                                                                                                                                                                                                                                                                                                              |                                           |