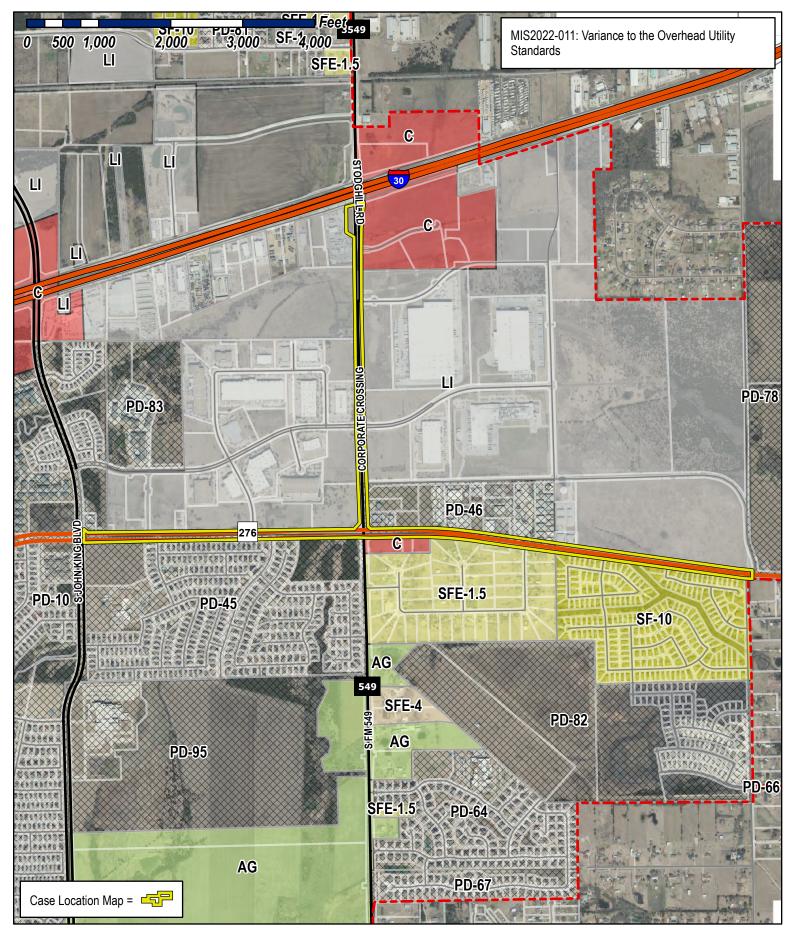

### PLANNING AND ZONING CASE CHECKLIST

PLANNING AND ZONING DEPARTMENT 385 S. GOLIAD STREET ROCKWALL, TX 75087

| P&Z CASE # <u>MIS2022-011</u>                                                                                                                                                                                                                                                                                                                                                                                             | _P&Z DATE 07/12/2022 | CC D/      | ATE 07/18/2022                                                                                                                                                                                                                                                                                                                               | Approved/Denied                           |
|---------------------------------------------------------------------------------------------------------------------------------------------------------------------------------------------------------------------------------------------------------------------------------------------------------------------------------------------------------------------------------------------------------------------------|----------------------|------------|----------------------------------------------------------------------------------------------------------------------------------------------------------------------------------------------------------------------------------------------------------------------------------------------------------------------------------------------|-------------------------------------------|
| ARCHITECTURAL REVIEW BO                                                                                                                                                                                                                                                                                                                                                                                                   | DARD DATE            | HPAB DATE_ | PARK BO/                                                                                                                                                                                                                                                                                                                                     | ARD DATE                                  |
|                                                                                                                                                                                                                                                                                                                                                                                                                           |                      |            |                                                                                                                                                                                                                                                                                                                                              |                                           |
| Zoning Application    Specific Use Permit    Zoning Change    PD Concept Plan    PD Development Plan    Site Plan    Landscape Plan    Photometric Plan    Photometric Plan    Building Elevations    Material Samples    Color Rendering    Platting Application    Master Plat    Preliminary Plat    Final Plat    Replat    Administrative/Minor Plat    Landscape Plan    Treescape Plat    Wacation Plat    Exhibit |                      | x          | Copy of Ordinance ((<br>Applications<br>Receipt<br>Location Map<br>HOA Map<br>PON Map<br>FLU Map<br>Newspaper Public Ne<br>500-foot Buffer Public<br>Project Review<br>Staff Report<br>Correspondence<br>Copy-all Plans Requi<br>Copy-Mark-Ups<br>City Council Minutes<br>Minutes-Laserfiche<br>Plat Filled Date<br>□ Cabinet #<br>□ Slide # | otice<br>c Notice<br>ired<br>– Laserfiche |
|                                                                                                                                                                                                                                                                                                                                                                                                                           |                      |            |                                                                                                                                                                                                                                                                                                                                              |                                           |