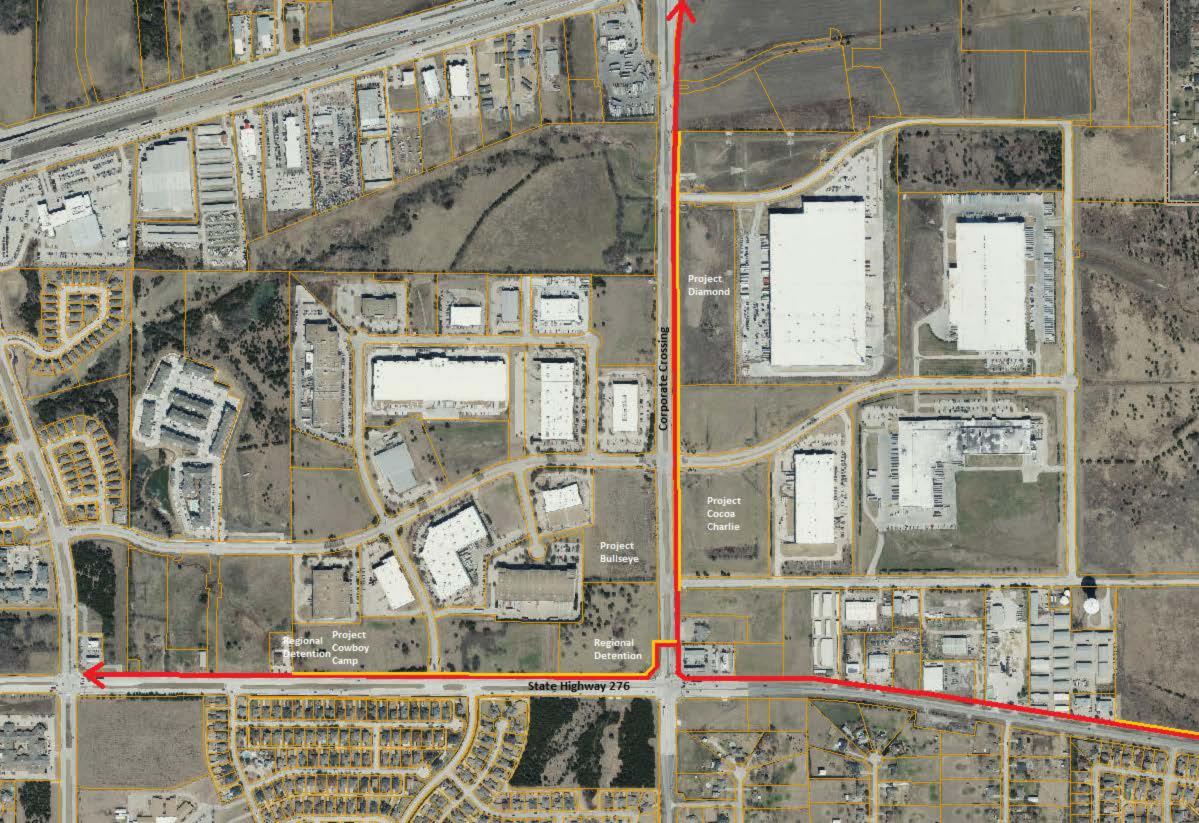

ity companies. Specifically, the variance request is for a period of five years. The REDC plans to underground all OH utilities impacting lots in the Rockwall Technology Park, including the undeveloped lots and the lots currently scheduled for development. Additionally, the REDC will cooperate with third party property owners with adjacent land who wish to benefit from the cost-savings associated with a single utility relocation project. The extended time frame will allow the REDC time to coordinate the regional project and complete the undergrounding in the most cost-effective manner.

We respectfully ask that the Planning & Zoning Commission and the Rockwall City Council consider approval of our variance request.

Sincerely,

1

Matt Wavering Director of Project Development

attachment







CITY OF ROCKWALL CITY COUNCIL MEMORANDUM

PLANNING AND ZONING DEPARTMENT 385 S. GOLIAD STREET • ROCKWALL, TX 75087 PHONE: (972) 771-7745 • EMAIL: PLANNING@ROCKWALL.COM

| TO:      | Mayor and City Council                                                                     |
|----------|--------------------------------------------------------------------------------------------|
| CC:      | Mary Smith, <i>City Manager</i><br>Joey Boyd, <i>Assistant City Manager</i>                |
| FROM:    | Ryan Miller, Director of Planning and Zoning                                               |
| DATE:    | July 5, 2022                                                                               |
| SUBJECT: | MIS2022-011; Variance Request to the Utility Standards Along Corporate Crossing an