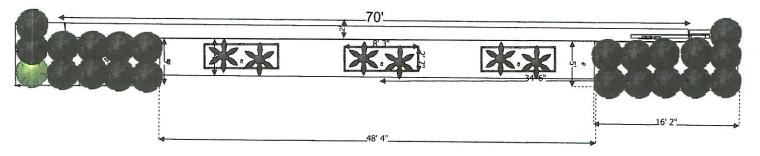

The applicant, James Best, is requesting the approval of a variance for a front yard fence. The subject property is located on a 2.60-acre parcel of land (*i.e. Lot 1, Block A, Best Estate Addition*) addressed as 54 Shadydale Lane. The proposed elevations indicate that the front yard fence will be: [1] constructed using Concrete Masonry Units (CMU) finished with stucco; [2] will be 70-feet long, 42-inches tall, and 18-inches wide; and [3] will be opaque.