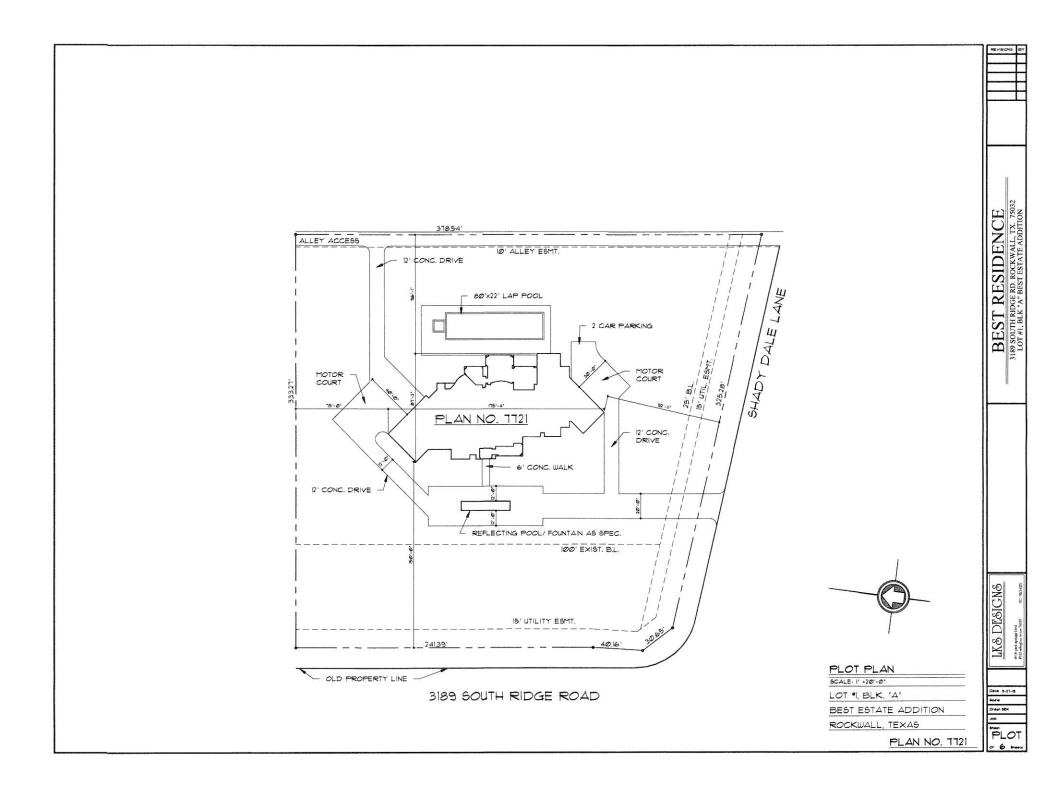

The applicant, James Best, is requesting the approval of a variance for a front yard fence. The subject property is located on a 2.60-acre parcel of land (*i.e. Lot 1, Block A, Best Estate Addition*) addressed as 54 Shadydale Lane. The proposed elevations indicate that the front yard fence will be: [1] constructed using Concrete Masonry Units (CMU) finished with stucco; [2] will be 70-feet long, 42-inches tall, and 18-inches wide; and [3] will be opaque.

Henry Lee 972.772.6434 hlee@rockwall.com

CASE CAPTION: Discuss and consider a request by James Best for the approval of a Miscellaneous Case for a Special Exception to allow the construction of a front yard fence for a single-family home on a 2.60-acre parcel of land identified as Lot 1, Block A, Best Estate Addition, City of Rockwall, Rockwall County, Texas, zoned Single-Family 16 (SF-16) District, addressed as 54 Shadydale Lane, and take any action necessary.