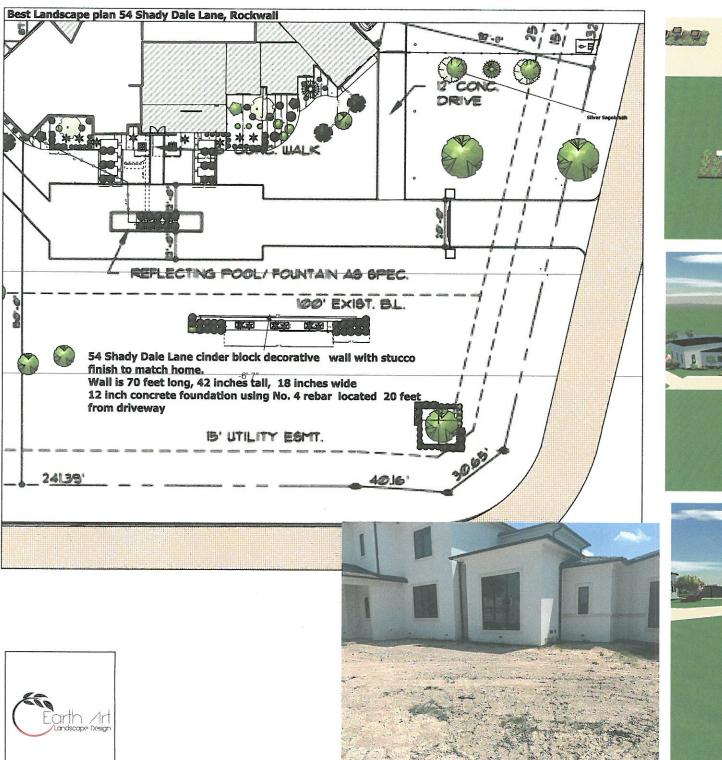

The applicant, James Best, is requesting the approval of a variance for a front yard fence. The subject property is located on a 2.60-acre parcel of land (*i.e. Lot 1, Block A, Best Estate Addition*) addressed as 54 Shadydale Lane. The proposed elevations indicate that the front yard fence will be: [1] constructed using Concrete Masonry Units (CMU) finished with stucco; [2] will be 70-feet long, 42-inches tall, and 18-inches wide; and [3] will be opaque.

According to Article 13, *Definitions*, of the Unified Development Code (UDC), a fence is defined as "(a)ny <u>wall</u> or structure of any material for which the purpose is to provide protection from intrusion, both physical and visual, to prevent escape, mark a boundary, enclose, screen, restrict access to, or decorate any lot, building, or structure." In addition, Subsection 08.03(D)(2) of Article 08, *Landscape and Fence Standards*, of the Unified Development Code (UDC) states, "(n)o fence shall be constructed in the front yard of a residential property without being granted an exception from the Planning and Zoning Commission..." This section goes on to lay out some guidelines for the Planning and Zoning Commission's consideration when reviewing exceptions: (a) the fence is 50% transparent, (b) the fence does not exceed four (4) feet in height, and (c) opaque fences should be prohibited. In this case, the fence does not meet the requirements for a front yard fence. Specifically, the fence is opaque. Staff should note that the front yard fence requirements were written with the intent of restricting front yard fences that completely or partially enclose or impair visibility of the primary structure, and that the applicant's fence <u>does not</u> appear to be intended to enclose or impair visibility of the primary structure. It does appear to be only decorative in nature; however, front yard fences are discretionary decisions for the Planning and Zoning Commission. Should the Planning and Zoning Commission have any questions concerning the applicant's request, staff will be available at the meeting on <u>February 28, 2022</u>.

1.6 In this case the applicant is requesting a 42-inch opaque "decorative wall", which according to the definition above is a 42-inch opaque front yard fence.

- I.7 Please note the scheduled meeting for this case:
- 1) Planning & Zoning Work Session meeting will be held on February 28, 2022 at 6pm in the council chambers at City Hall.
- 2) Planning & Zoning Public Hearing meeting will be held on March 15, 2022 at 6pm in the council chambers at City Hall.