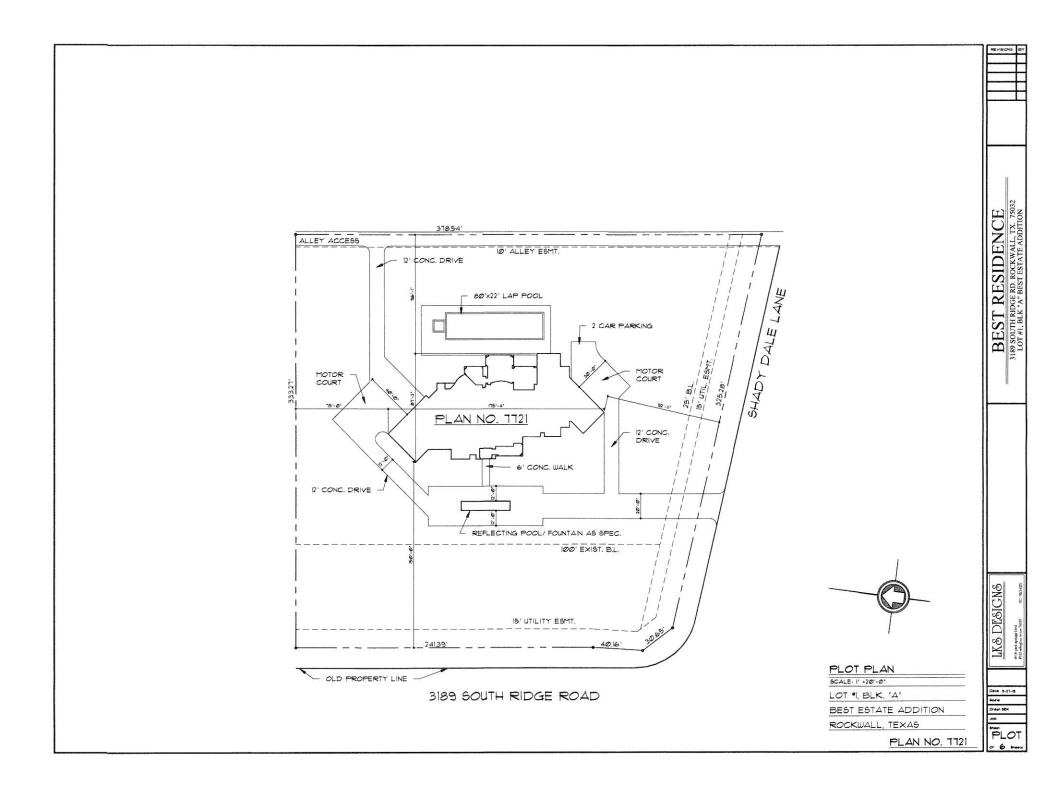

The applicant, James Best, is requesting the approval of a variance for a front yard fence. The subject property is located on a 2.60-acre parcel of land (*i.e. Lot 1, Block A, Best Estate Addition*) addressed as 54 Shadydale Lane. The proposed elevations indicate that the front yard fence will be: [1] constructed using Concrete Masonry Units (CMU) finished with stucco; [2] will be 70-feet long, 42-inches tall, and 18-inches wide; and [3] will be opaque.

Henry Lee 972.772.6434 hlee@rockwall.com

CASE CAPTION: Discuss and consider a request by James Best for the approval of a Miscellaneous Case for a Special Exception to allow the construction of a front yard fence for a single-family home on a 2.60-acre parcel of land identified as Lot 1, Block A, Best Estate Addition, City of Rockwall, Rockwall County, Texas, zoned Single-Family 16 (SF-16) District, addressed as 54 Shadydale Lane, and take any action necessary.

1.1 This is a request for the approval of a Miscellaneous Case for a Special Exception to allow the construction of a front yard fence for a single-family home on a 2.60-acre parcel of land identified as Lot 1, Block A, Best Estate Addition, City of Rockwall, Rockwall County, Texas, zoned Single-Family 16 (SF-16) District, addressed as 54 Shadydale Lane.