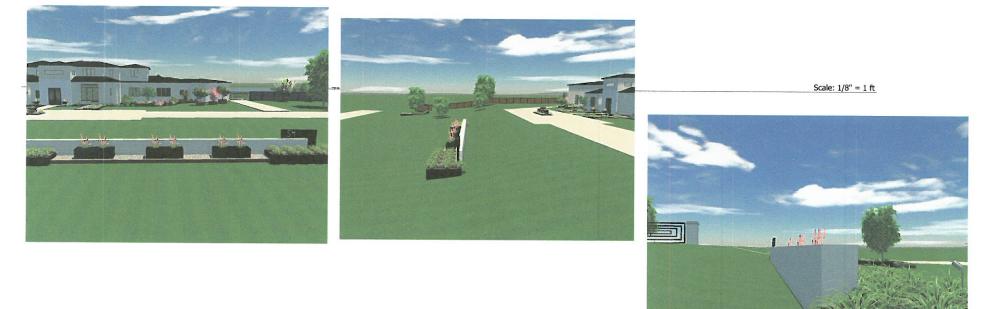

The applicant, James Best, is requesting the approval of a variance for a front yard fence. The subject property is located on a 2.60-acre parcel of land (*i.e. Lot 1, Block A, Best Estate Addition*) addressed as 54 Shadydale Lane. The proposed elevations indicate that the front yard fence will be: [1] constructed using Concrete Masonry Units (CMU) finished with stucco; [2] will be 70-feet long, 42-inches tall, and 18-inches wide; and [3] will be opaque.