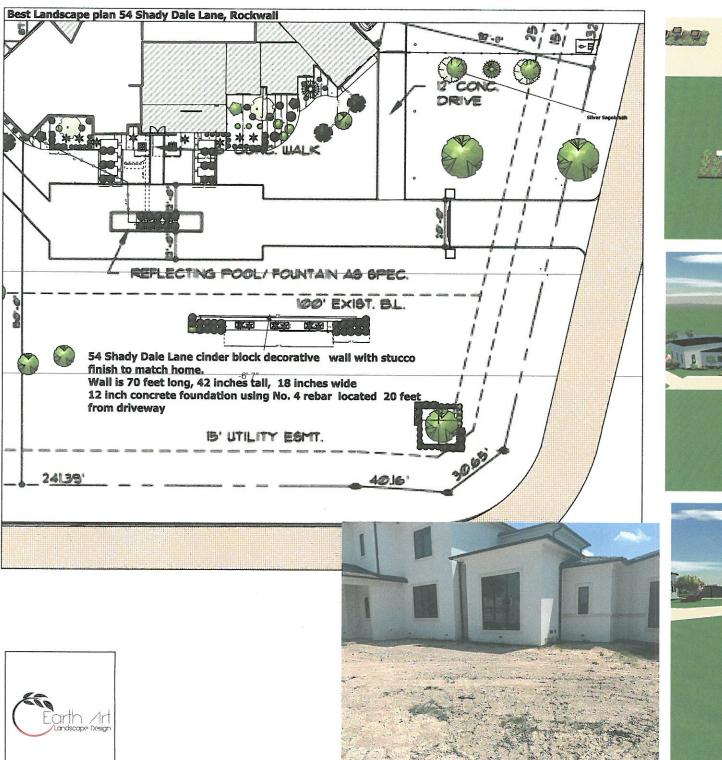

The applicant, James Best, is requesting the approval of a variance for a front yard fence. The subject property is located on a 2.60-acre parcel of land (*i.e. Lot 1, Block A, Best Estate Addition*) addressed as 54 Shadydale Lane. The proposed elevations indicate that the front yard fence will be: [1] constructed using Concrete Masonry Units (CMU) finished with stucco; [2] will be 70-feet long, 42-inches tall, and 18-inches wide; and [3] will be opaque.

According to Article 13, *Definitions*, of the Unified Development Code (UDC), a fence is defined as "(a)ny <u>wall</u> or structure of any material for which the purpose is to provide protection from intrusion, both physical and visual, to prevent escape, mark a boundary, enclose, screen, restrict access to, or decorate any lot, building, or structure." In addition, Subsection 08.03(D)(2) of Article 08, *Landscape and Fence Standards*, of the Unified Development Code (UDC) states, "(n)o fence shall be constructed in the front yard of a residential property without being granted an exception from the Planning and Zoning Commission..." This section goes on to lay out some guidelines for the Planning and Zoning Commission's consideration when reviewing exceptions: (a) the fence is 50% transparent, (b) the fence does not exceed four (4) feet in height, and (c) opaque fences should be prohibited. In this case, the fence does not meet the requirements for a front yard fence. Specifically, the fence is opaque. Staff should note that the front yard fence requirements were written with the intent of restricting front yard fences that completely or partially enclose or impair visibility of the primary structure, and that the applicant's fence <u>does not</u> appear to be intended to enclose or impair visibility of the primary structure. It does appear to be only decorative in nature; however, front yard fences are discretionary decisions for the Planning and Zoning Commission. Should the Planning and Zoning Commission have any questions concerning the applicant's request, staff will be available at the meeting on <u>February 28, 2022</u>.