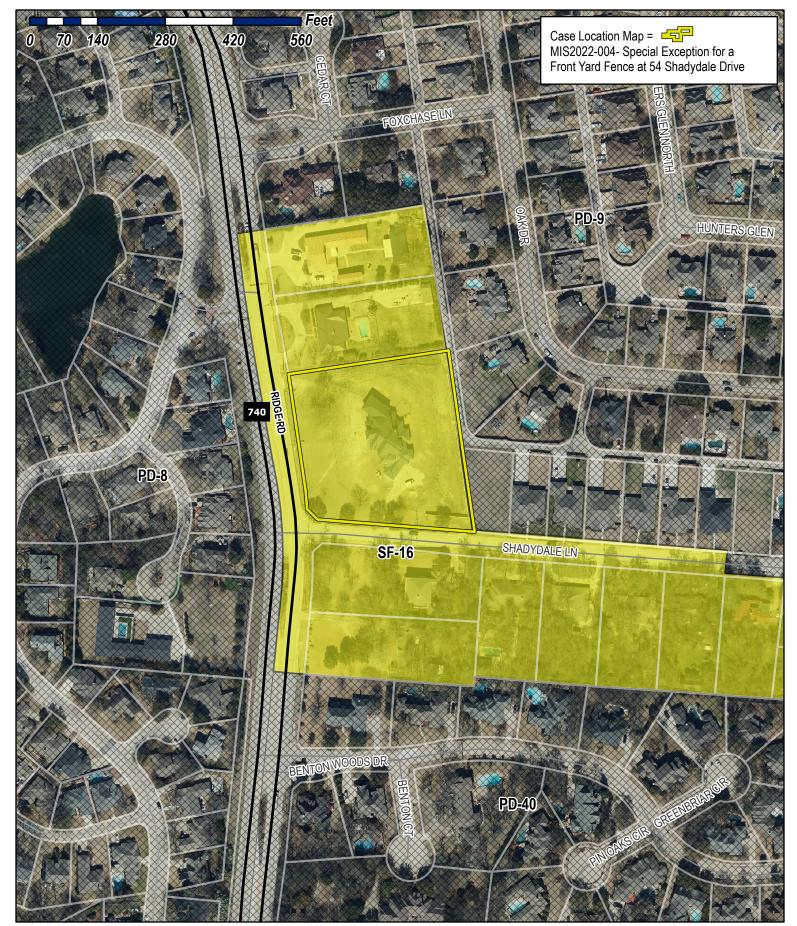

Henry Lee 972.772.6434 hlee@rockwall.com

CASE CAPTION: Discuss and consider a request by James Best for the approval of a Miscellaneous Case for a Special Exception to allow the construction of a front yard fence for a single-family home on a 2.60-acre parcel of land identified as Lot 1, Block A, Best Estate Addition, City of Rockwall, Rockwall County, Texas, zoned Single-Family 16 (SF-16) District, addressed as 54 Shadydale Lane, and take any action necessary.

1.1 This is a request for the approval of a Miscellaneous Case for a Special Exception to allow the construction of a front yard fence for a single-family home on a 2.60-acre parcel of land identified as Lot 1, Block A, Best Estate Addition, City of Rockwall, Rockwall County, Texas, zoned Single-Family 16 (SF-16) District, addressed as 54 Shadydale Lane.