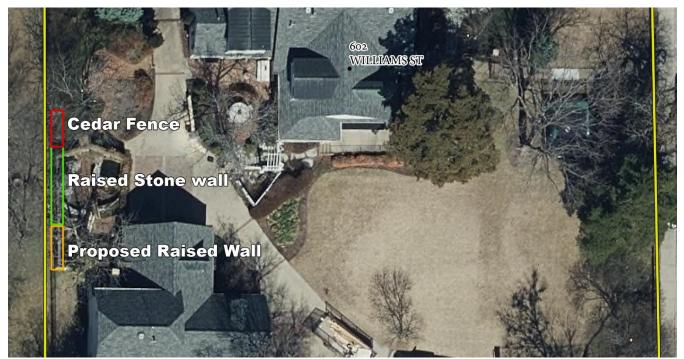

Based on the submitted application, the applicant is requesting to allow the unpermitted improvements to remain in place and to allow a future expansion of the stone wall to continue south along the western property line. The original wall was estimated to be five (5) feet tall, and the finished height of the wall – *after the unpermitted improvements* – is ten (10) feet tall. Utilizing aerial imagery of the existing stone wall, it appears to be approximately 34-feet in length, extending from the rear façade of the home to approximately 13-feet behind the front façade of the guest quarters. Within you packet are photos provided by the applicant and from the Neighborhood Improvement Services (NIS) Department depicting the scope of work completed. Staff has provided a map showing the existing improvements, the unpermitted fence, and the requested extension of the wall (see Figure 1 below).

FIGURE 1: FENCE AND WALL LOCATIONS

According to Subsection 02.01, *General Definitions*, of Article 13, *Definitions*, of the Unified Development Code (UDC), a fence is defined as "(a)ny wall or structure of any material for which the purpose is to provide protection from intrusion, both physical and visual, to prevent escape, mark a boundary, enclose, screen, restrict access to, or decorate any lot, building, or structure." In addition, according to Subsection 08.03(B), *Fence Standards for Existing and Infill Single-Family and Duplex Properties*, of Article 08, *Landscape and Fence Standards*, of the Unified Development Code (UDC), "(a)ll solid fencing shall be constructed utilizing standard cedar fencing materials ... Fences shall be constructed a minimum of six (6) feet in height and a maximum of eight (8) feet in height." In this case, the stone wall is considered a fence, is not constructed utilizing residential fencing materials, and exceeds the maximum height requirement by two (2) feet. The proposed continuation of the ten (10) foot stone wall would also exceed the eight (8) foot maximum height requirement for residential fences. The applicant has stated to staff that the additional height of the wall is required to block floodlights on the adjacent property to the west. Staff should note that the Neighborhood Improvement Services (NIS) Department did receive a compliant about the floodlights; however, determined that there was no violation after performing a site visit of the property. It should also be pointed out that the applicant has attempted to match the stone on the existing wall with the stone used to increase the height of the wall, and would be required to do so on the proposed expansion along the western property line.