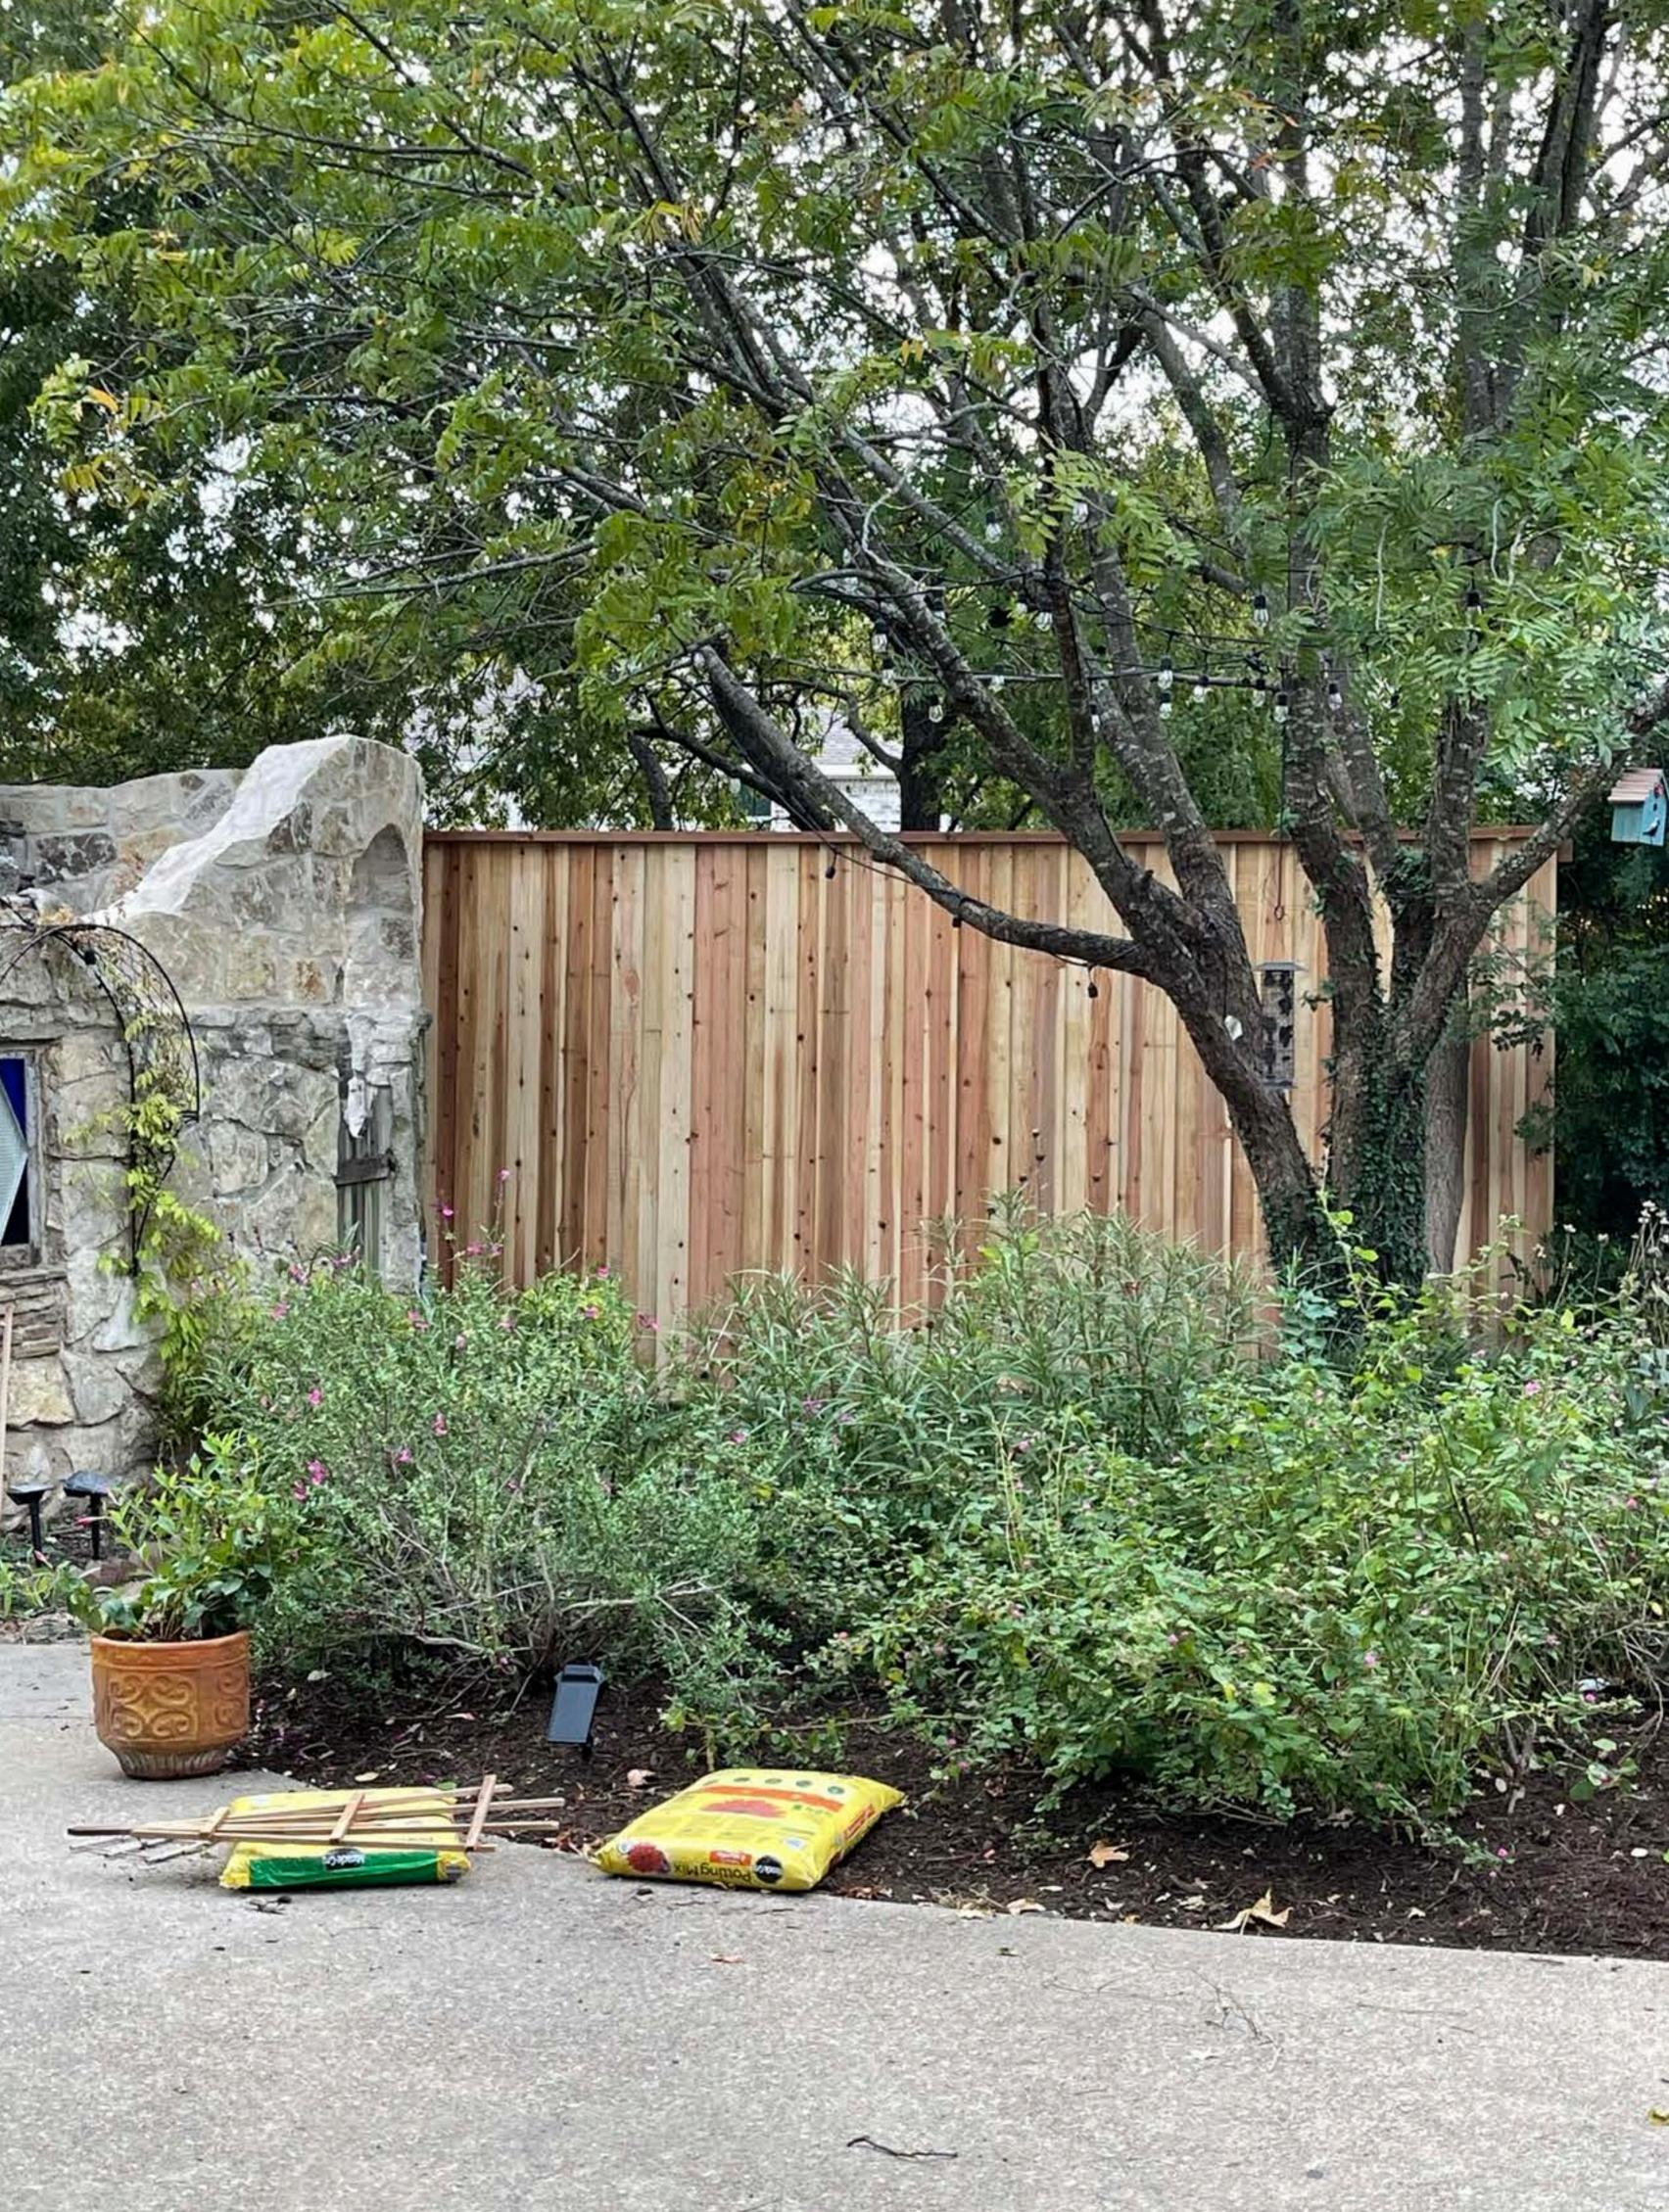

SUBJECT: MIS2022-002; Special Exception for a Wall at 602 Williams Street

On December 2, 2021, the Neighborhood Improvement Services (NIS) Department initiated a proactive (*or internal*) compliance case concerning the unpermitted construction of an eight (8) foot cedar fence and the increase/expansion of an existing stone wall and fireplace. Since this work was completed without a building permit, the applicant had not sought approval of a Certificate of Appropriateness (COA) from the Historic Preservation Advisory Board (HPAB) or a special exception from the Planning and Zoning Commission. After the applicant and staff spoke about the unpermitted improvements the applicant submitted a Certificate of Appropriateness (COA) application [Case No. H2021-010], which was approved by the Historic Preservation Advisory Board (HPAB) on December 16, 2021 by a vote of 4-1 (*with Board Member Miller dissenting and Board Members McClintock and Bowlin absent*). Following this approval -- and in accordance with the conditions of approval from Case No. H2021-010 – the applicant submitted a development application for a fence exception on January 18, 2021.

Based on the submitted application, the applicant is requesting to allow the unpermitted improvements to remain in place and to allow a future expansion of the stone wall to continue south along the western property line. The original wall was estimated to be five (5) feet tall, and the finished height of the wall – *after the unpermitted improvements* – is ten (10) feet tall. Utilizing aerial imagery of the existing stone wall, it appears to be approximately 34-feet in length, extending from the rear façade of the home to approximately 13-feet behind the front façade of the guest quarters. Within you packet are photos provided by the applicant and from the Neighborhood Improvement Services (NIS) Department depicting the scope of work completed. Staff has provided a map showing the existing improvements, the unpermitted fence, and the requested extension of the wall (see Figure 1 below).

FIGURE 1: FENCE AND WALL LOCATIONS

According to Subsection 02.01, *General Definitions*, of Article 13, *Definitions*, of the Unified Development Code (UDC), a fence is defined as "(a)ny wall or structure of any material for which the purpose is to provide protection from intrusion, both physical and visual, to prevent escape, mark a boundary, enclose, screen, restrict access to, or decorate any lot, building, or structure." In addition, according to Subsection 08.03(B), *Fence Standards for Existing and Infill Single-Family and Duplex Properties*, of Article 08, *Landscape and Fence Standards*, of the Unified Development Code (UDC), "(a)ll solid fencing shall be constructed utilizing standard cedar fencing materials ... Fences shall be constructed a minimum of six (6) feet in height and a maximum of eight (8) feet in height." In this case, the stone wall is considered a fence, is not constructed utilizing residential fencing materials, and exceeds the maximum height requirement by two (2) feet. The proposed continuation of the ten (10) foot stone wall would also exceed the eight (8) foot maximum height requirement for residential fences. The applicant has stated to staff that the additional height of the wall is required to block floodlights on the adjacent property to the west. Staff should note that the Neighborhood Improvement Services (NIS) Department did receive a compliant about the floodlights; however, determined that there was no violation after performing a site visit of the property. It should also be pointed out that the applicant has attempted to match the stone on the existing wall with the stone used to increase the height of the wall, and would be required to do so on the proposed expansion along the western property line.