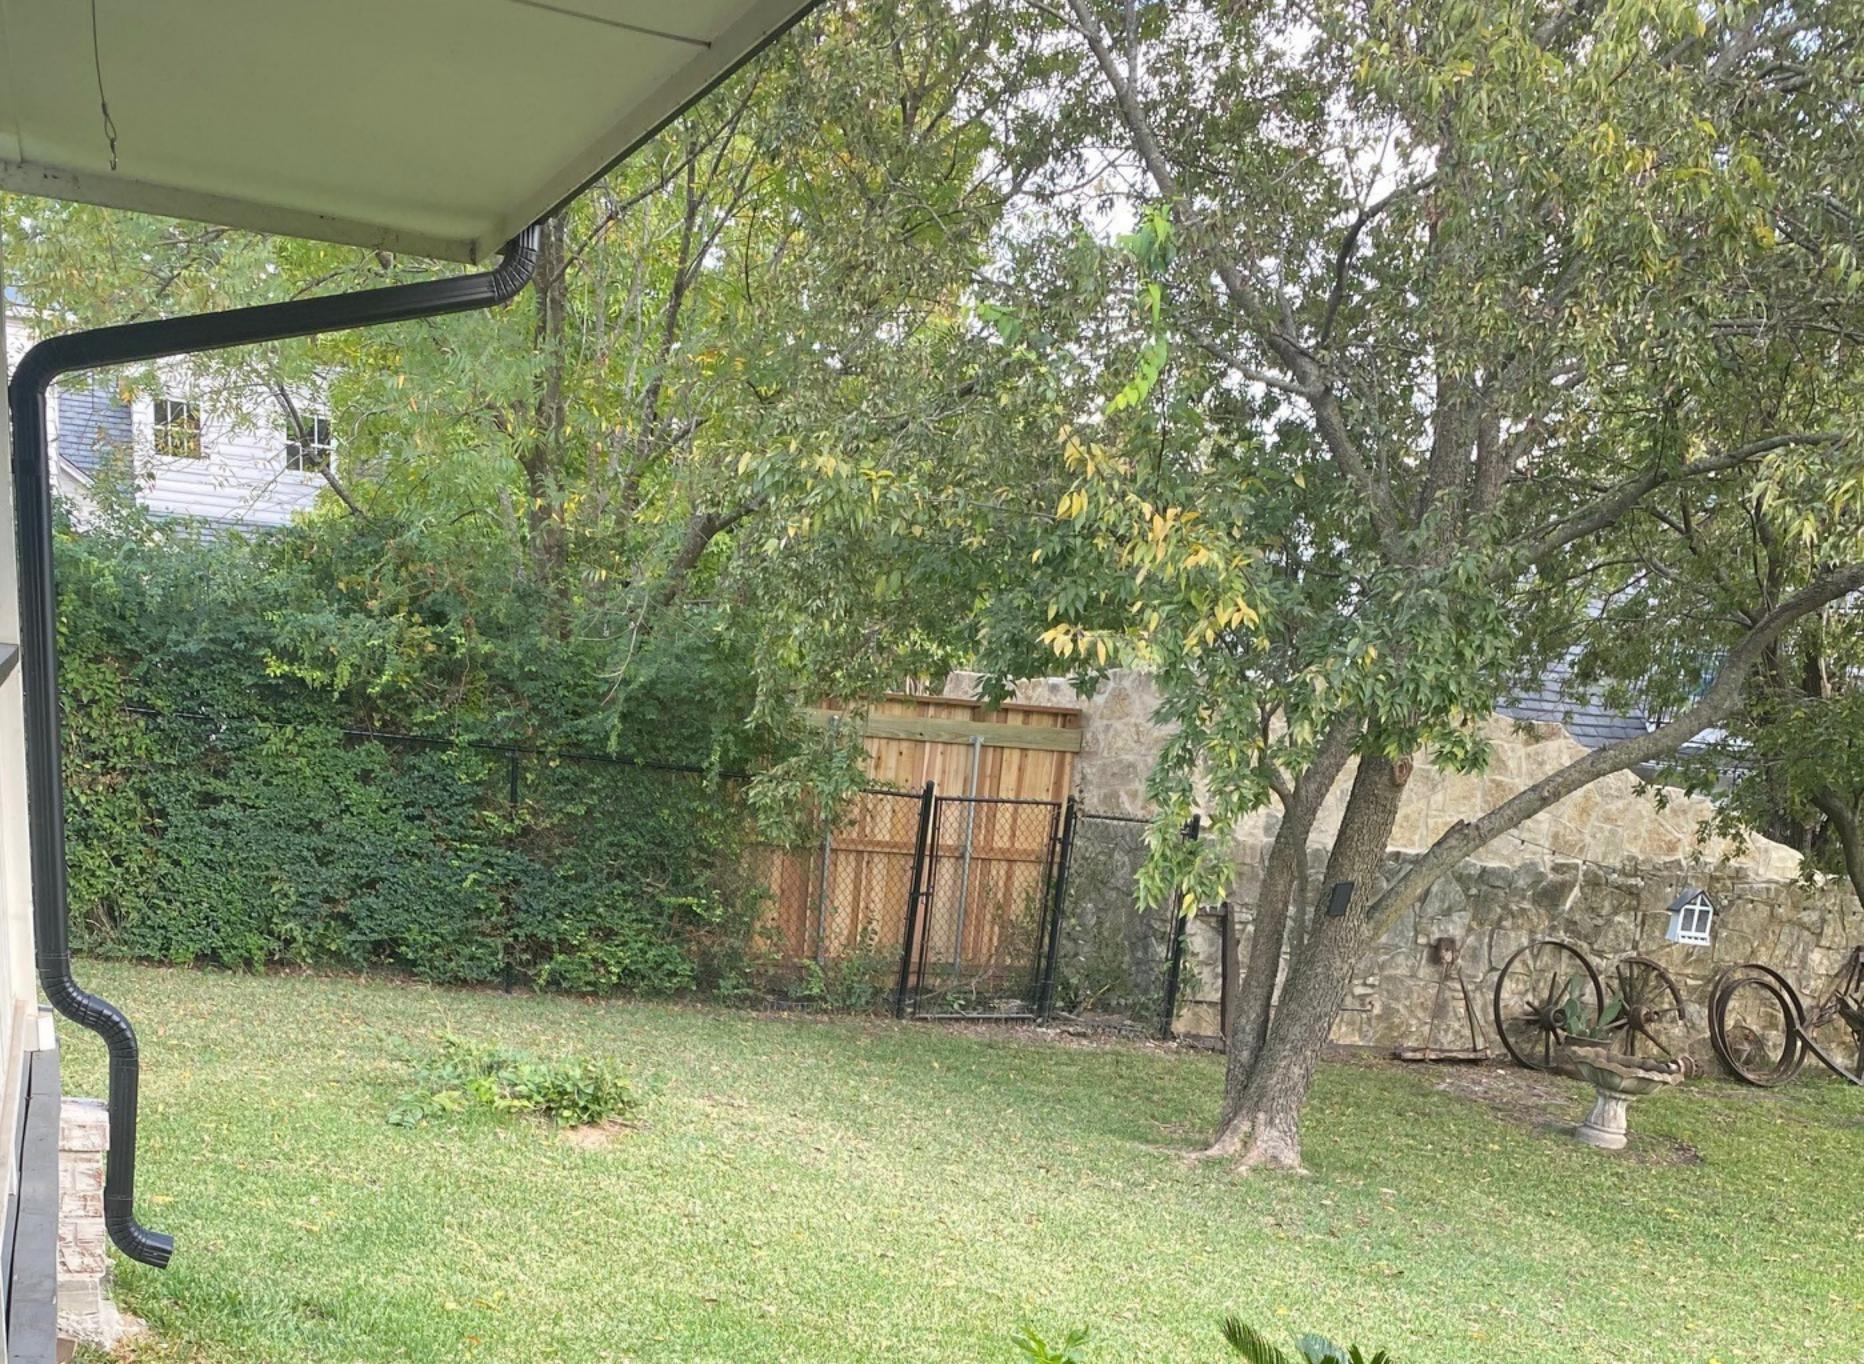

Based on the submitted application, the applicant is requesting to allow the unpermitted improvements to remain in place and to allow a future expansion of the stone wall to continue south along the western property line. The original wall was estimated to be five (5) feet tall, and the finished height of the wall – *after the unpermitted improvements* – is ten (10) feet tall. Utilizing aerial imagery of the existing stone wall, it appears to be approximately 34-feet in length, extending from the rear façade of the home to approximately 13-feet behind the front façade of the guest quarters. Within you packet are photos provided by the applicant and from the Neighborhood Improvement Services (NIS) Department depicting the scope of work completed. Staff has provided a map showing the existing improvements, the unpermitted fence, and the requested extension of the wall (see Figure 1 below).

FIGURE 1: FENCE AND WALL LOCATIONS

According to Subsection 02.01, *General Definitions*, of Article 13, *Definitions*, of the Unified Development Code (UDC), a fence is defined as "(a)ny wall or structure of any material for which the purpose is to provide protection from intrusion, both physical and visual, to prevent escape, mark a boundary, enclose, screen, restrict access to, or decorate any lot, building, or structure." In addition, according to Subsection 08.03(B), *Fence Standards for Existing and Infill Single-Family and Duplex Properties*, of Article 08, *Landscape and Fence Standards*, of the Unified Development Code (UDC), "(a)ll solid fencing shall be constructed utilizing standard cedar fencing materials ... Fences shall be constructed a minimum of six (6) feet in height and a maximum of eight (8) feet in height." In this case, the stone wall is considered a fence, is not constructed utilizing residential fencing materials, and exceeds the maximum height requirement by two (2) feet. The proposed continuation of the ten (10) foot stone wall would also exceed the eight (8) foot maximum height requirement for residential fences. The applicant has stated to staff that the additional height of the wall is required to block floodlights on the adjacent property to the west. Staff should note that the Neighborhood Improvement Services (NIS) Department did receive a compliant about the floodlights; however, determined that there was no violation after performing a site visit of the property. It should also be pointed out that the applicant has attempted to match the stone on the existing wall with the stone used to increase the height of the wall, and would be required to do so on the proposed expansion along the western property line.