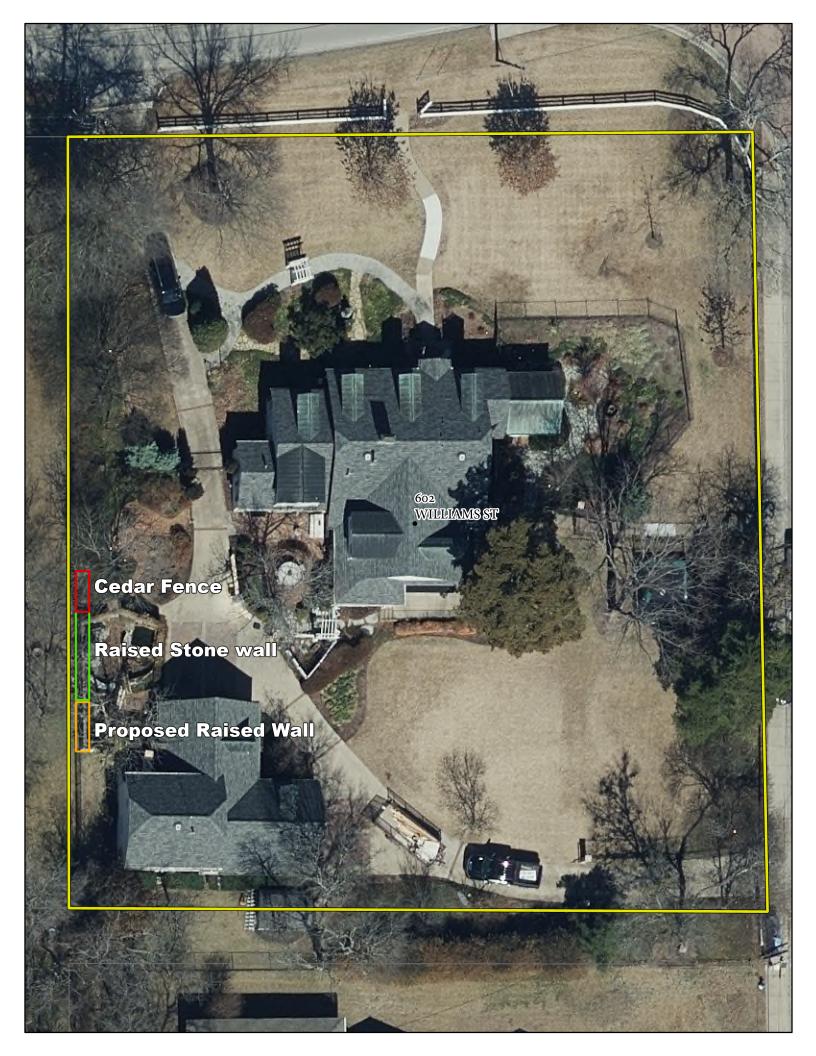

Based on the submitted application, the applicant is requesting to allow the unpermitted improvements to remain in place and to allow a future expansion of the stone wall to continue south along the western property line. The original wall was estimated to be five (5) feet tall, and the finished height of the wall – *after the unpermitted improvements* – is ten (10) feet tall. Utilizing aerial imagery of the existing stone wall, it appears to be approximately 34-feet in length, extending from the rear façade of the home to approximately 13-feet behind the front façade of the guest quarters. Within you packet are photos provided by the applicant and from the Neighborhood Improvement Services (NIS) Department depicting the scope of work completed. Staff has provided a map showing the existing improvements, the unpermitted fence, and the requested extension of the wall (see Figure 1 below).

FIGURE 1: FENCE AND WALL LOCATIONS

According to Subsection 02.01, *General Definitions*, of Article 13, *Definitions*, of the Unified Development Code (UDC), a fence is defined as "(a)ny wall or structure of any material for which the purpose is to provide protection from intrusion, both physical and visual, to prevent escape, mark a boundary, enclose, screen, restrict access to, or decorate any lot, building, or structure." In addition, according to Subsection 08.03(B), *Fence Standards for Existing and Infill Single-Family and Duplex Properties*, of Article 08, *Landscape and Fence Standards*, of the Unified Development Code (UDC), "(a)ll solid fencing shall be constructed utilizing standard cedar fencing materials ... Fences shall be constructed a minimum of six (6) feet in height and a maximum of eight (8) feet in height." In this case, the stone wall is considered a fence, is not constructed utilizing residential fencing materials, and exceeds the maximum height requirement by two (2) feet. The proposed continuation of the ten (10) foot stone wall would also exceed the eight (8) foot maximum height requirement for residential fences. The applicant has stated to staff that the additional height of the wall is required to block floodlights on the adjacent property to the west. Staff should note that the Neighborhood Improvement Services (NIS) Department did receive a compliant about the floodlights; however, determined that there was no violation after performing a site visit of the property. It should also be pointed out that the applicant has attempted to match the stone on the existing wall with the stone used to increase the height of the wall, and would be required to do so on the proposed expansion along the western property line.