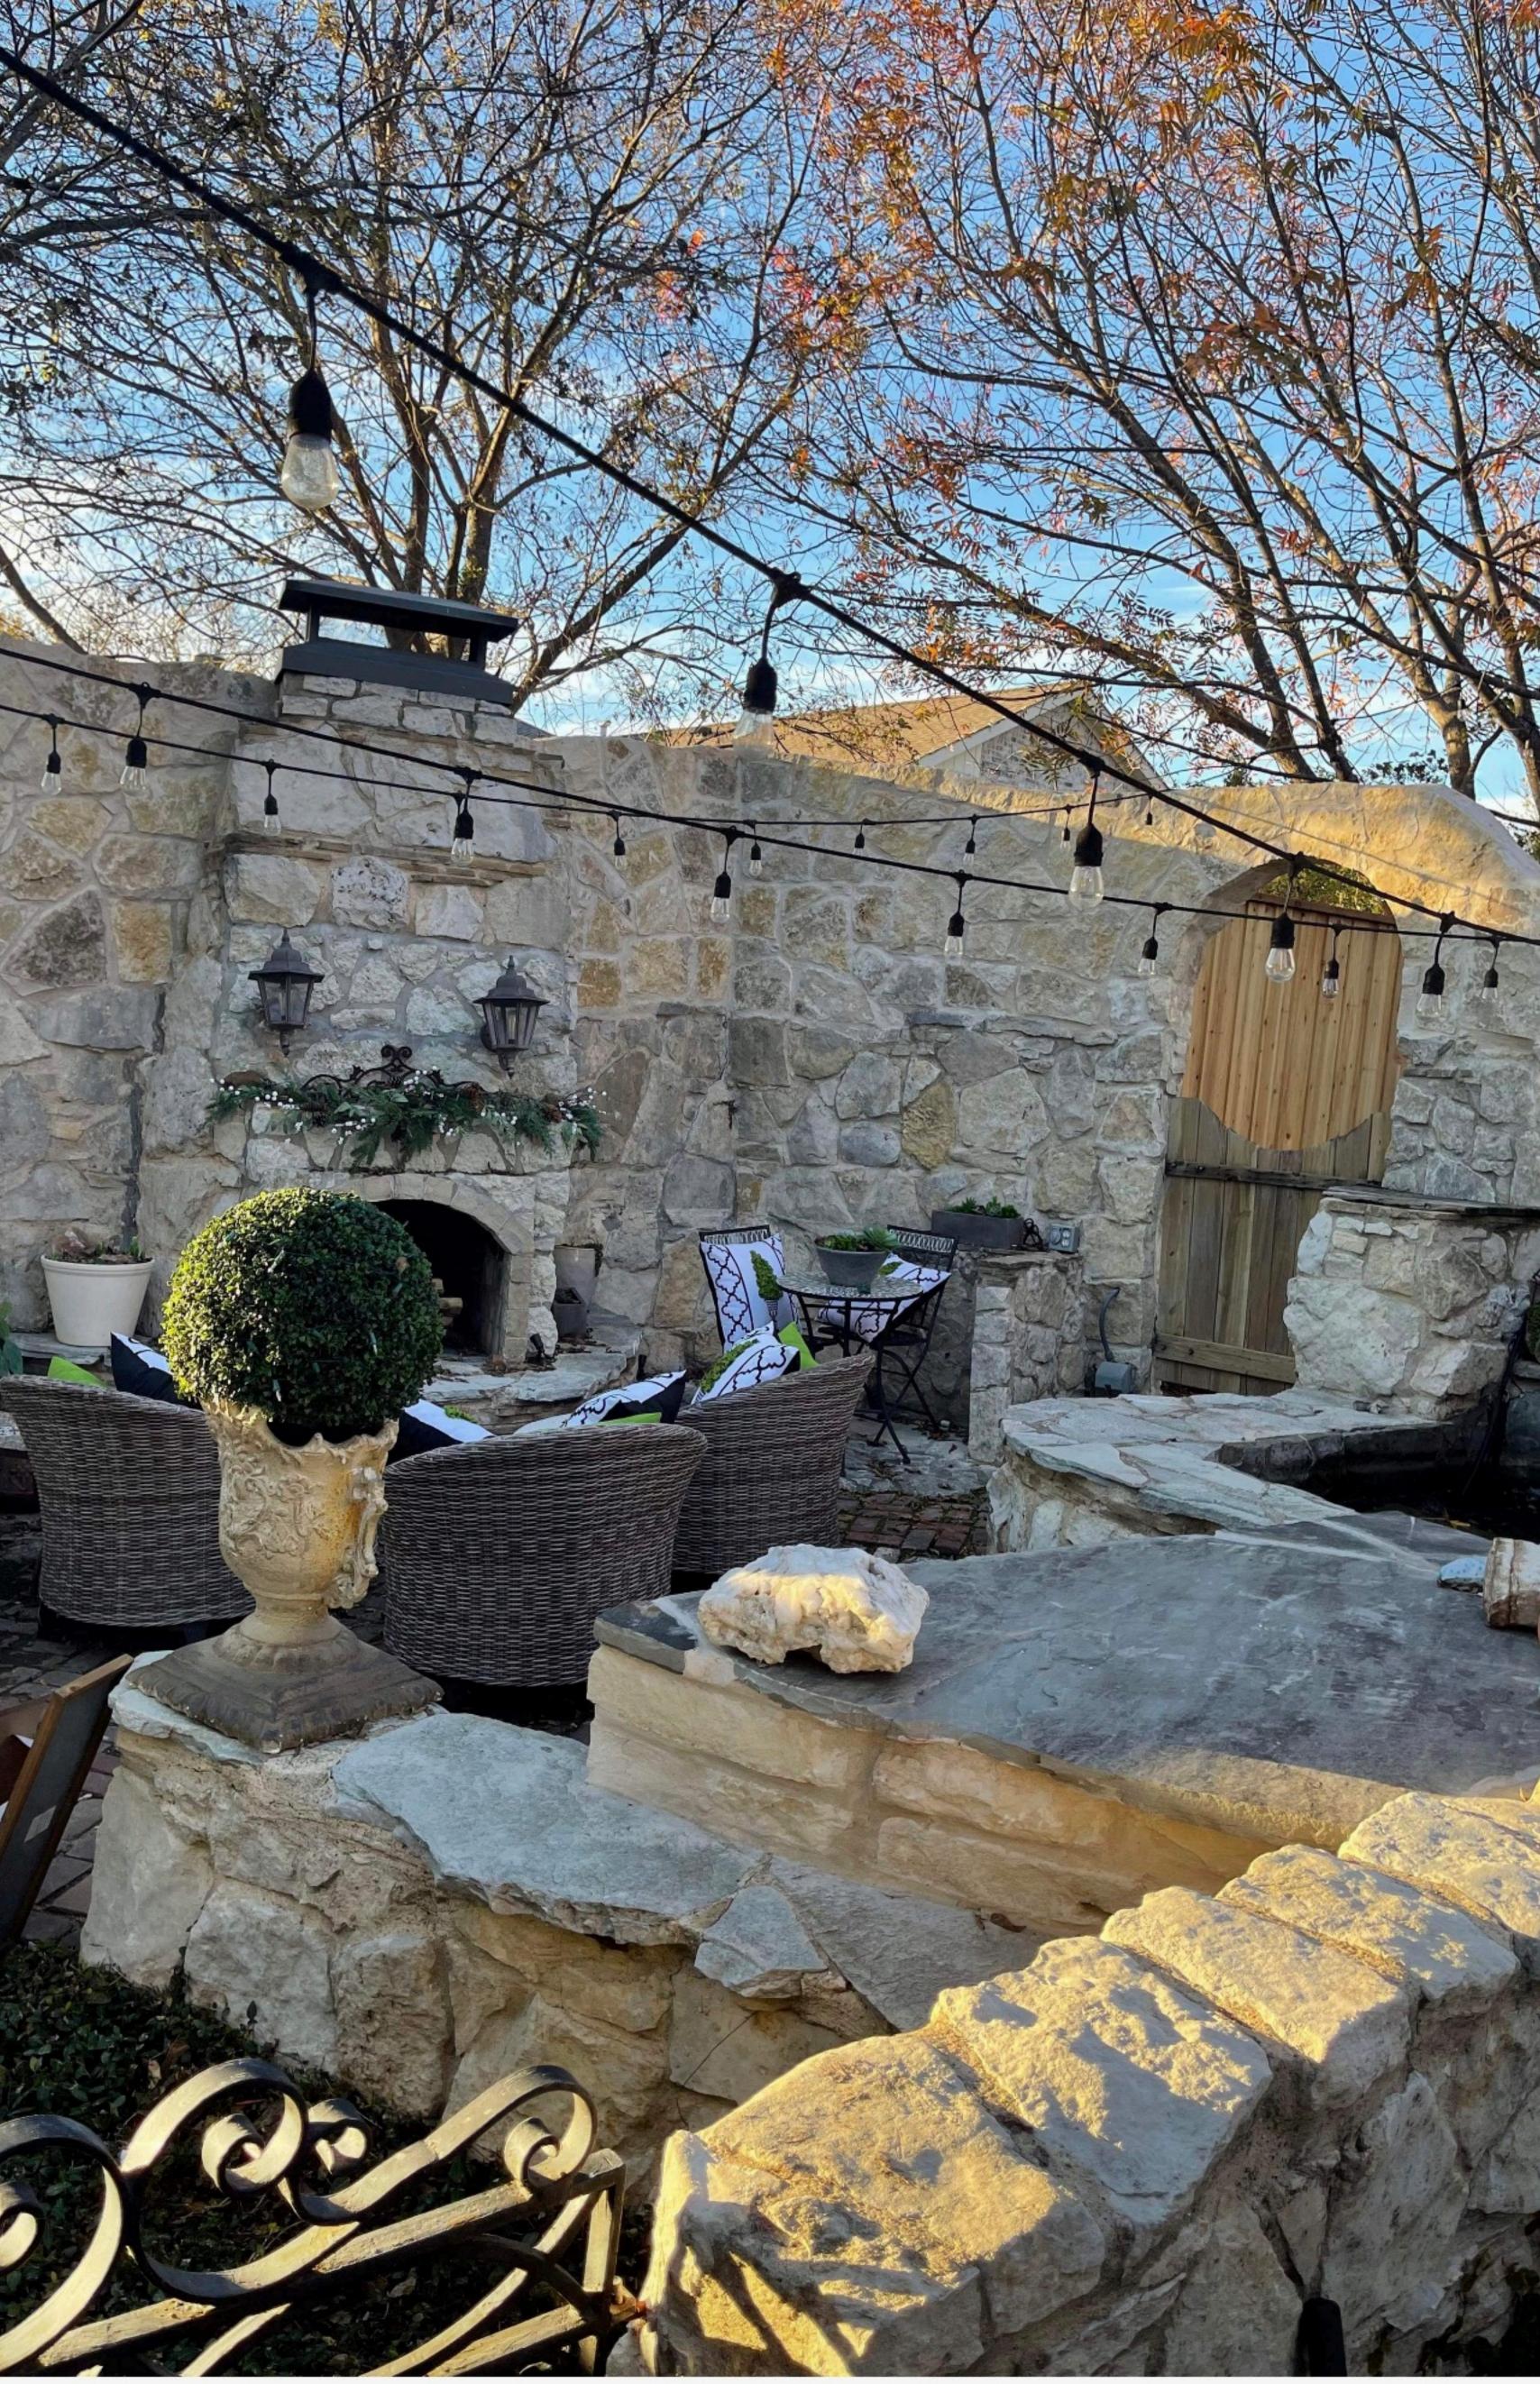

Based on the submitted application, the applicant is requesting to allow the unpermitted improvements to remain in place and to allow a future expansion of the stone wall to continue south along the western property line. The original wall was estimated to be five (5) feet tall, and the finished height of the wall – *after the unpermitted improvements* – is ten (10) feet tall. Utilizing aerial imagery of the existing stone wall, it appears to be approximately 34-feet in length, extending from the rear façade of the home to approximately 13-feet behind the front façade of the guest quarters. Within you packet are photos provided by the applicant and from the Neighborhood Improvement Services (NIS) Department depicting the scope of work completed. Staff has provided a map showing the existing improvements, the unpermitted fence, and the requested extension of the wall (see Figure 1 below).

FIGURE 1: FENCE AND WALL LOCATIONS

According to Subsection 02.01, *General Definitions*, of Article 13, *Definitions*, of the Unified Development Code (UDC), a fence is defined as "(a)ny wall or structure of any material for which the purpose is to provide protection from intrusion, both physical and visual, to prevent escape, mark a boundary, enclose, screen, restrict access to, or decorate any lot, building, or structure." In addition, according to Subsection 08.03(B), *Fence Standards for Existing and Infill Single-Family and Duplex Properties*, of Article 08, *Landscape and Fence Standards*, of the Unified Development Code (UDC), "(a)ll solid fencing shall be constructed utilizing standard cedar fencing materials ... Fences shall be constructed a minimum of six (6) feet in height and a maximum of eight (8) feet in height." In this case, the stone wall is considered a fence, is not constructed utilizing residential fencing materials, and exceeds the maximum height requirement by two (2) feet. The proposed continuation of the ten (10) foot stone wall would also exceed the eight (8) foot maximum height requirement for residential fences. The applicant has stated to staff that the additional height of the wall is required to block floodlights on the adjacent property to the west. Staff should note that the Neighborhood Improvement Services (NIS) Department did receive a compliant about the floodlights; however, determined that there was no violation after performing a site visit of the property. It should also be pointed out that the applicant has attempted to match the stone on the existing wall with the stone used to increase the height of the wall, and would be required to do so on the proposed expansion along the western property line.