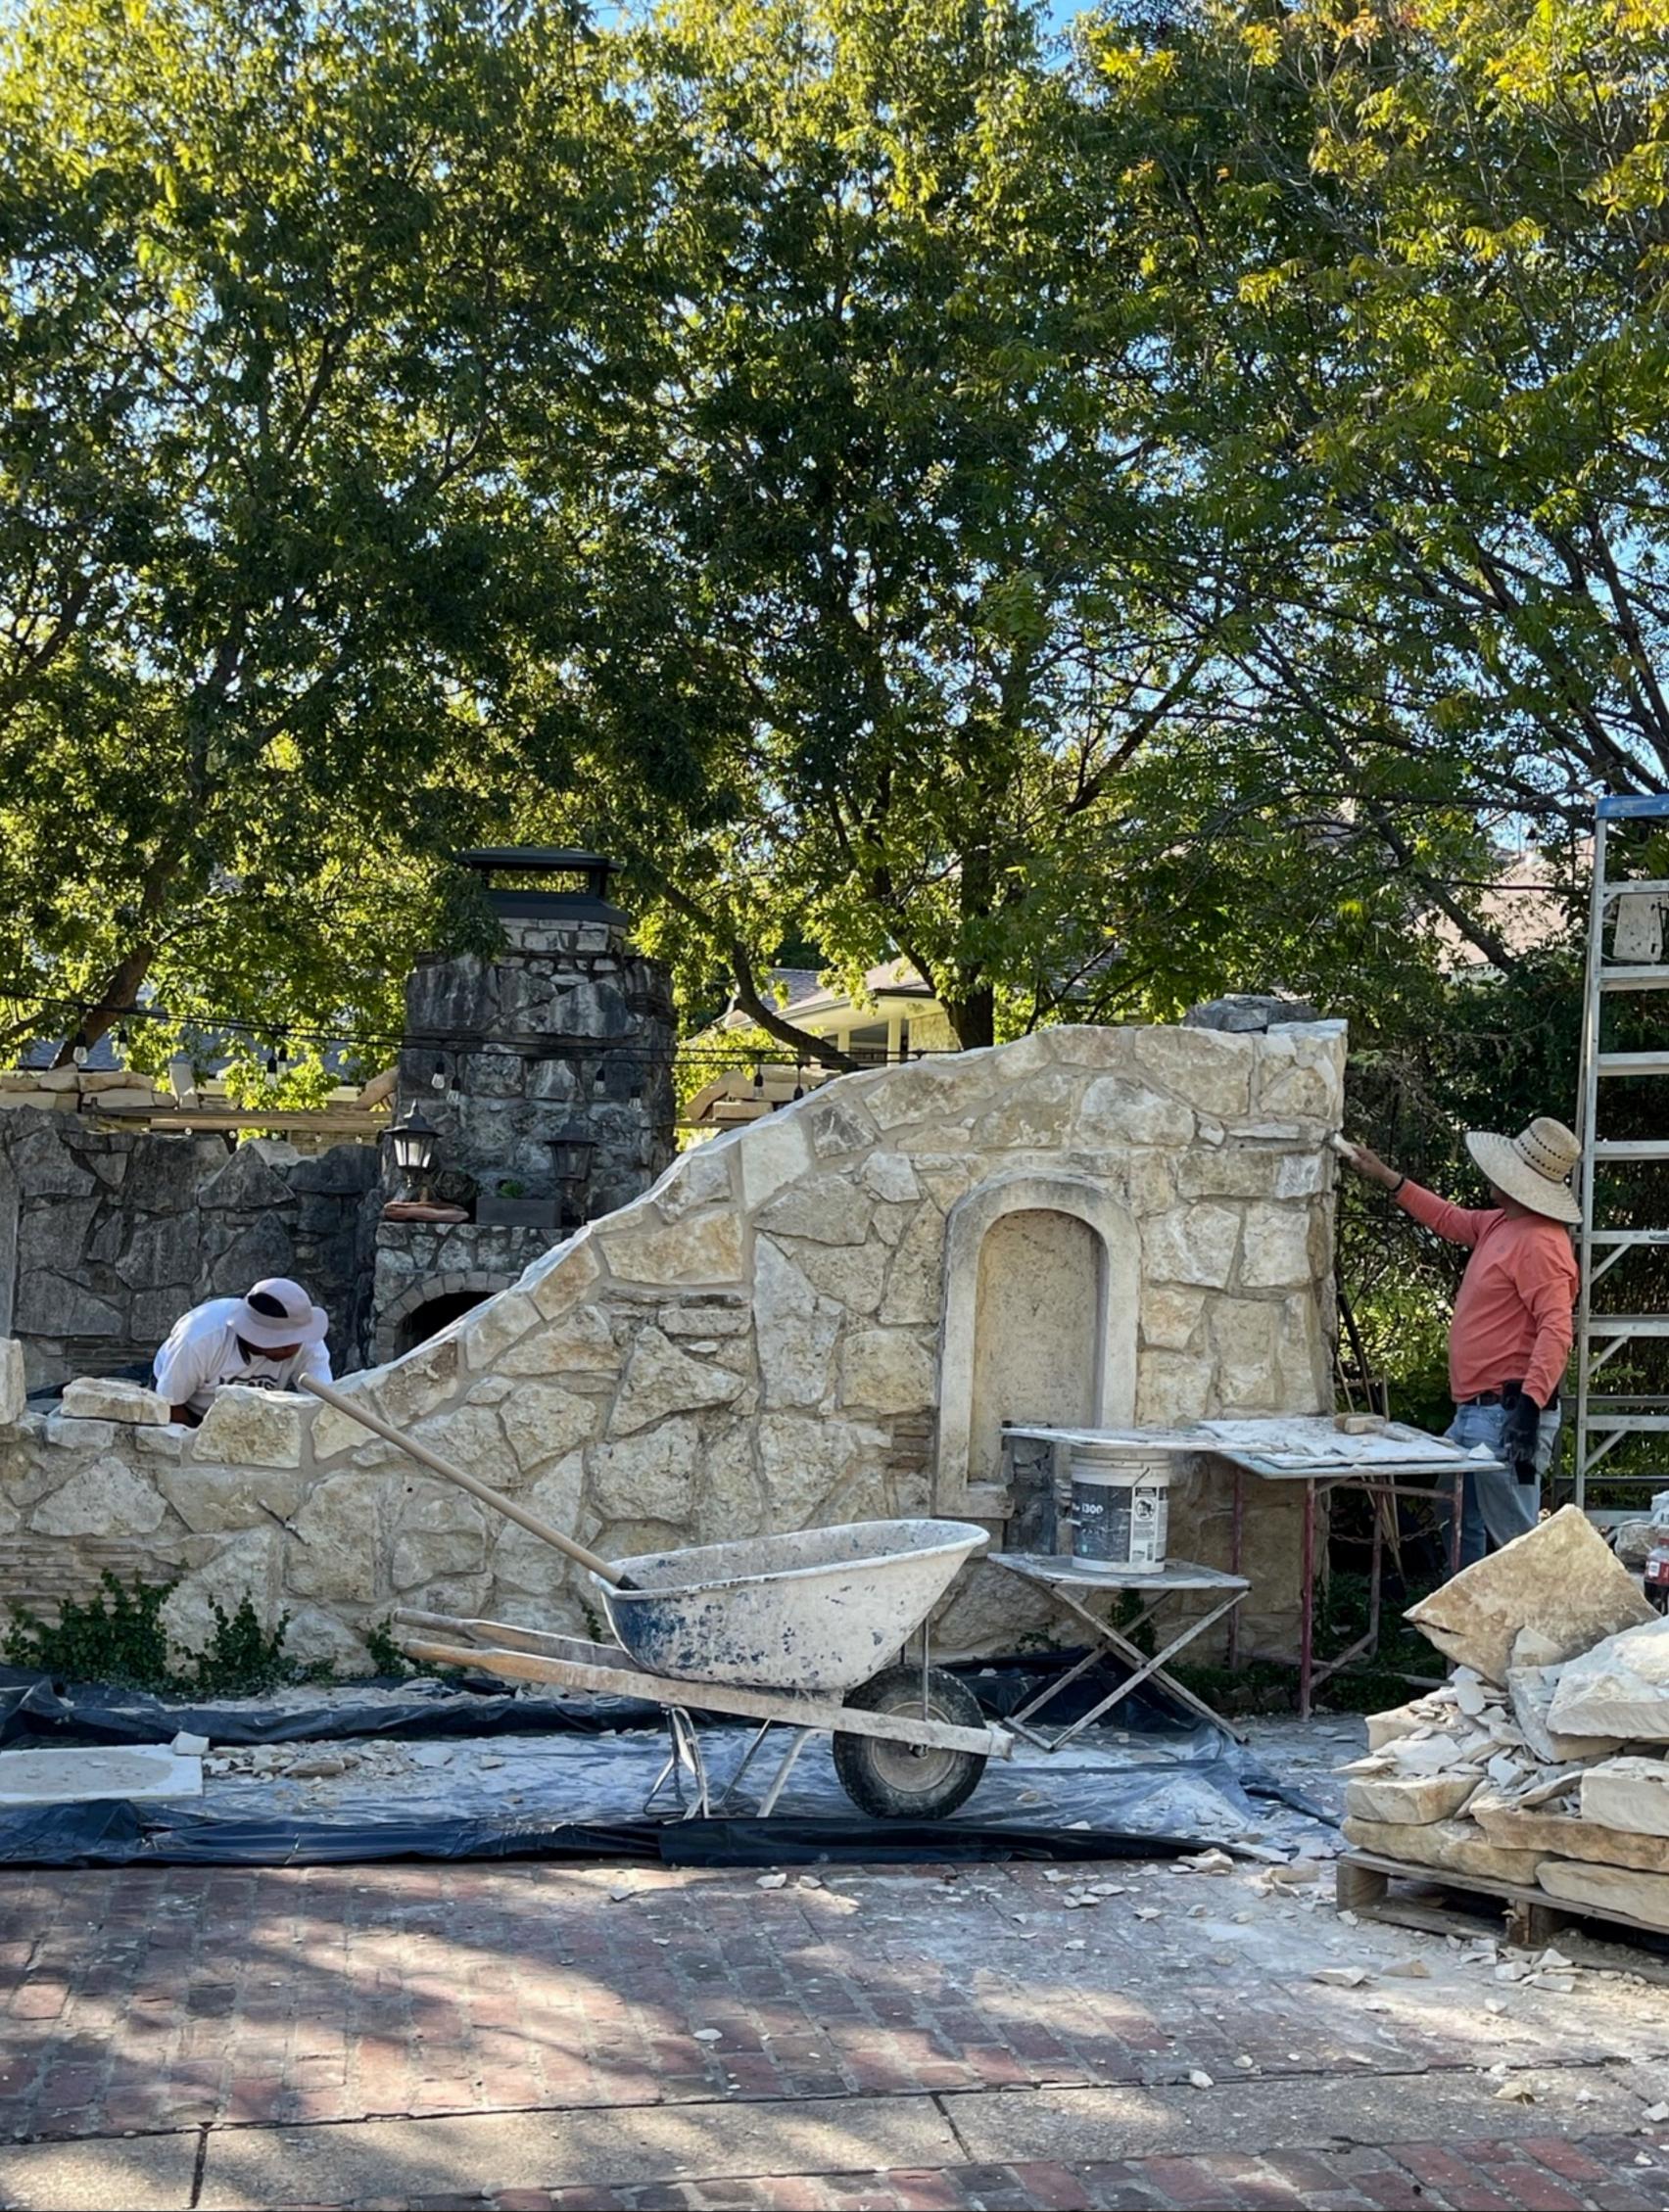

SUBJECT: MIS2022-002; Special Exception for a Wall at 602 Williams Street

On December 2, 2021, the Neighborhood Improvement Services (NIS) Department initiated a proactive (*or internal*) compliance case concerning the unpermitted construction of an eight (8) foot cedar fence and the increase/expansion of an existing stone wall and fireplace. Since this work was completed without a building permit, the applicant had not sought approval of a Certificate of Appropriateness (COA) from the Historic Preservation Advisory Board (HPAB) or a special exception from the Planning and Zoning Commission. After the applicant and staff spoke about the unpermitted improvements the applicant submitted a Certificate of Appropriateness (COA) application [Case No. H2021-010], which was approved by the Historic Preservation Advisory Board (HPAB) on December 16, 2021 by a vote of 4-1 (*with Board Member Miller dissenting and Board Members McClintock and Bowlin absent*). Following this approval -- and in accordance with the conditions of approval from Case No. H2021-010 – the applicant submitted a development application for a fence exception on January 18, 2021.

Based on the submitted application, the applicant is requesting to allow the unpermitted improvements to remain in place and to allow a future expansion of the stone wall to continue south along the western property line. The original wall was estimated to be five (5) feet tall, and the finished height of the wall – *after the unpermitted improvements* – is ten (10) feet tall. Utilizing aerial imagery of the existing stone wall, it appears to be approximately 34-feet in length, extending from the rear façade of the home to approximately 13-feet behind the front façade of the guest quarters. Within you packet are photos provided by the applicant and from the Neighborhood Improvement Services (NIS) Department depicting the scope of work completed. Staff has provided a map showing the existing improvements, the unpermitted fence, and the requested extension of the wall (see Figure 1 below).

FIGURE 1: FENCE AND WALL LOCATIONS

According to Subsection 02.01, *General Definitions*, of Article 13, *Definitions*, of the Unified Development Code (UDC), a fence is defined as "(a)ny wall or structure of any material for which the purpose is to provide protection from intrusion, both physical and visual, to prevent escape, mark a boundary, enclose, screen, restrict access to, or decorate any lot, building, or structure." In addition, according to Subsection 08.03(B), *Fence Standards for Existing and Infill Single-Family and Duplex Properties*, of Article 08, *Landscape and Fence Standards*, of the Unified Development Code (UDC), "(a)ll solid fencing shall be constructed utilizing standard cedar fencing materials ... Fences shall be constructed a minimum of six (6) feet in height and a maximum of eight (8) feet in height." In this case, the stone wall is considered a fence, is not constructed utilizing residential fencing materials, and exceeds the maximum height requirement by two (2) feet. The proposed continuation of the ten (10) foot stone wall would also exceed the eight (8) foot maximum height requirement for residential fences. The applicant has stated to staff that the additional height of the wall is required to block floodlights on the adjacent property to the west. Staff should note that the Neighborhood Improvement Services (NIS) Department did receive a compliant about the floodlights; however, determined that there was no violation after performing a site visit of the property. It should also be pointed out that the applicant has attempted to match the stone on the existing wall with the stone used to increase the height of the wall, and would be required to do so on the proposed expansion along the western property line.