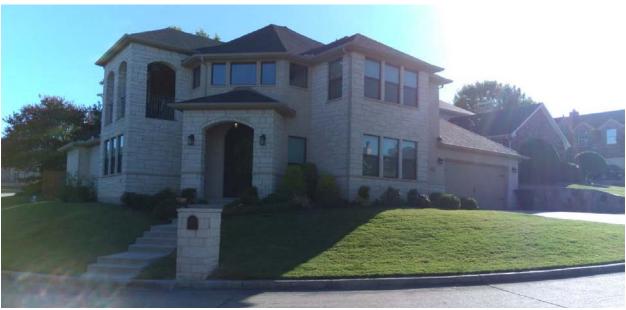

07/23/2021: Z2021-030; Specific Use Permit (SUP) for Residential Infill for 118 Mischief Lane Please address the following comments (M= Mandatory Comments; I = Informational Comments)

- I.1 This request is for the approval of a Specific Use Permit (SUP) for Residential Infill in an Established Subdivision for the purpose of constructing a single-family home on a 0.1637-acre parcel of land identified as Lot 12, Block A, Chandler's Landing, Phase 20, City of Rockwall, Rockwall County, Texas, zoned Planned Development District 8 (PD-8) for single-family residential land uses, addressed as 118 Mischief Lane.
- 1.2 For questions or comments concerning this case please contact Henry Lee in the Planning Department at (972) 772-6434 or email hlee@rockwall.com
- M.3 For reference, include the case number (Z2021-030) in the lower right-hand corner of all pages on future submittals.
- I.4 According to Subsection 02.03(B) (11), Residential Infill in or Adjacent to an Established Subdivision, of Article 05, District Development Standards, of the Unified Development Code (UDC), an Established Subdivision is defined as any subdivision that [1] consists of five (5) or more lots, [2] that is 90% or more developed, and [3] that has been in existence for more than ten (10) years. In this case, the subject property is located within the Chandler's Landing Phase 20 Subdivision, which is 90% or more developed and has been in existence for more than 10 years.
- I.5 Subsection 02.03(B)(11), Residential Infill in or Adjacent to an Established Subdivision, of Article 05, District Development Standards, of the Unified Development Code (UDC), states that "(i)n reviewing the Specific Use Permit (SUP), the Planning and Zoning Commission and City Council shall consider the proposed size, location, and architecture of the home compared to the existing housing in the Established Subdivision ... [and] all housing proposed under this section shall be constructed to be architecturally and visually similar or complimentary to the existing housing in the Established Subdivision."
- I.6 The front yard setback is 20-feet.
- I.7 According to the Unified Development Code front facing garages must be set back 20' behind the front façade of the home. In this case the garage is approximately 8'-8" in front of the front façade. This will require a waiver to the garage setback requirement, which is a discretionary decision for the Planning and Zoning Commission and City Council.
- I.8 During the foundation inspection if the slab is within 10 feet of a home on an adjacent property our Buildings Department will require a fire rated wall to be constructed between the homes.
- M.9 Please review the attached Draft Ordinance prior to the July 27, 2021 Planning and Zoning Commission Work Session meeting, and provide staff with your markups by no later than August 3, 2021.
- I.10 Staff has identified the aforementioned items necessary to continue the submittal process. Please make these revisions and corrections, and provide any additional information that is requested. Revisions for this case will be due on August 2, 2021; however, it is encouraged for applicants to submit revisions as soon as possible to give staff ample time to review the case prior to the August 10, 2021 Planning and Zoning Commission Public Hearing Meeting. The Planning and Zoning Commission Work Session