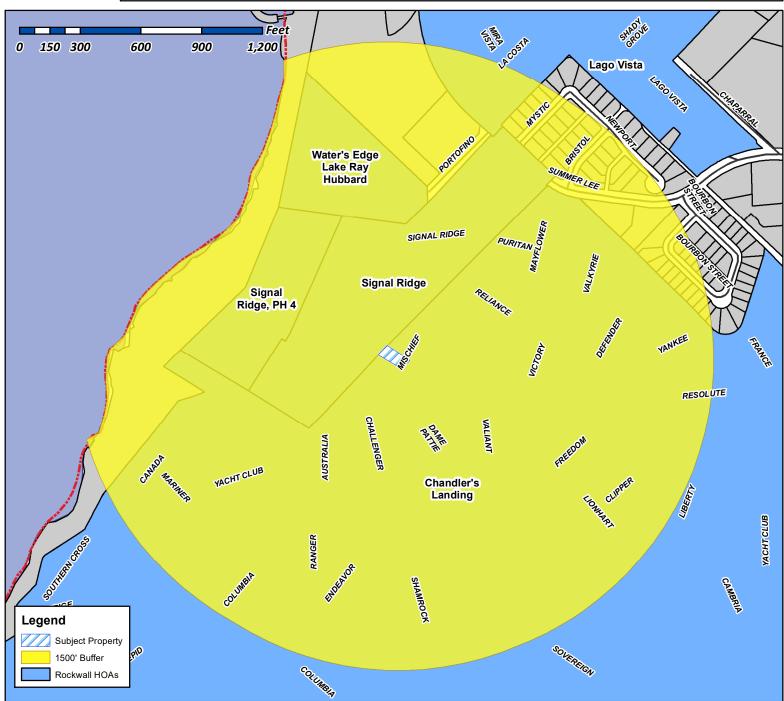

**Case Number: Z2021-030** 

Case Name: SUP for Residential Infill

Case Type: Zoning

**Zoning:** Planned Development District 8

(PD-8)

Case Address: 118 Mischief Lane

Date Created: 7/16/2021

For Questions on this Case Call (972) 771-7745