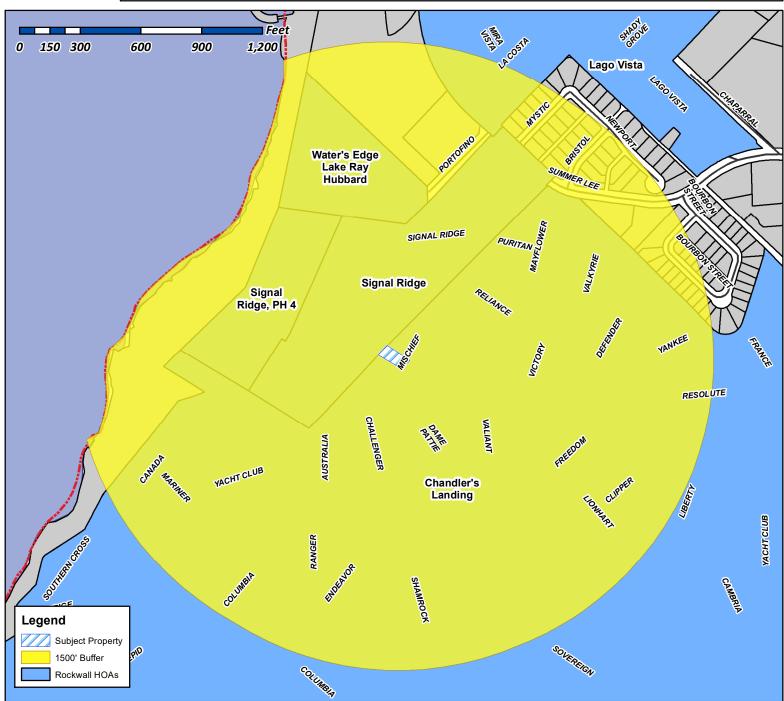

**Case Number: Z2021-030** 

Case Name: SUP for Residential Infill

Case Type: Zoning

**Zoning:** Planned Development District 8

(PD-8)

Case Address: 118 Mischief Lane

Date Created: 7/16/2021

For Questions on this Case Call (972) 771-7745

PROJECT NUMBER: Z2021-030

PROJECT NAME: SUP for Residential Infill at 118 Mischief Lane SITE ADDRESS/LOCATIONS: 118 MISCHIEF LN. ROCKWALL. 75032

CASE CAPTION: Hold a public hearing to discuss and consider a request by Ed Cavendish of Cavendish Homes for the approval of a Specific Use

Permit (SUP) for Residential Infill in an Established Subdivision for the purpose of constructing a single-family home on a

0.1637-acre parcel of land identified as Lot 12, Block A, Chandler's Landing, Phase 20, City of Rockwall, Rockwall County, Texas, zoned Planned Development District 8 (PD-8) for single-family residential land uses, addressed as 118 Mischief Lane, and take any