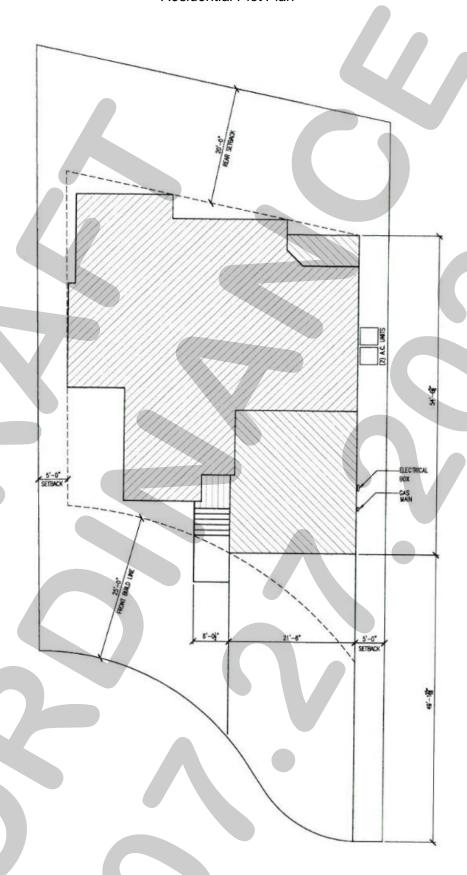

118 MISCHIEF LANE
CHANDLER'S LANDING
ROCKWALL, TEXAS

GUSTAVSON & ASSOCIATES
113 Lantana Lane
113 Lantana Lane
114 Lane
115 Lane
116 Lane
117 Lane
118 Lane

BUILDER
CAVENDISH
HOMES
ROCKWALL, TEXAS

SLAB PROFILE PLAN

SLAB PROFILE ON SITE PLAN SCALE: 1/8"=1"-0"

| A TH<br>ALLI<br>RES  | D Information was provided by<br>HRD Party.<br>DI Gustavison is not<br>Pousible for any of the topo or     | SLAE                 |   |
|----------------------|------------------------------------------------------------------------------------------------------------|----------------------|---|
| BEA<br>ONL<br>2. OWN | ER AND OR BUILDER RESPONSIBLE FOR                                                                          | SCALE:<br>1/8"=1'-0" |   |
| SE18                 | ERMINING IF BUILDING MEETS ALL<br>IACK AND GRADING REQUIREMENTS<br>ER AND OR BUILDER RESPONSIBLE FOR       | DATE:<br>6-28-2021   |   |
| DETE                 | ERMINING AND DESIGNING RETAINING WALLS.<br>STRUCTURAL STEM WALLS                                           | DRAWN BY:<br>AEG     |   |
| LOT                  | COVERAGE CALCULATIONS:<br>SIZE: 6656 SQUARE FEET<br>ERAGE: 2417 SQUARE FEET<br>ICLUDES ONLY ROOF COVERAGE) | CHECKED BY:<br>AEG   |   |
|                      | AL ROOF COVERAGE OF LOT IS 37%                                                                             | SHEET NUMBER:<br>A-8 |   |
|                      |                                                                                                            |                      | _ |

07/23/2021: Z2021-030; Specific Use Permit (SUP) for Residential Infill for 118 Mischief Lane Please address the following comments (M= Mandatory Comments; I = Informational Comments)

- I.1 This request is for the approval of a Specific Use Permit (SUP) for Residential Infill in an Established Subdivision for the purpose of constructing a single-family home on a 0.1637-acre parcel of land identified as Lot 12, Block A, Chandler's Landing, Phase 20, City of Rockwall, Rockwall County, Texas, zoned Planned Development District 8 (PD-8) for single-family residential land uses, addressed as 118 Mischief Lane.
- 1.2 For questions or comments concerning this case please contact Henry Lee in the Planning Department at (972) 772-6434 or email hlee@rockwall.com
- M.3 For reference, include the case number (Z2021-030) in the lower right-hand corner of all pages on future submittals.
- I.4 According to Subsection 02.03(B) (11), Residential Infill in or Adjacent to an Established Subdivision, of Article 05, District Development Standards, of the Unified Development Code (UDC), an Established Subdivision is defined as any subdivision that [1] consists of five (5) or more lots, [2] that is 90% or more developed, and [3] that has been in existence for more than ten (10) years. In this case, the subject property is located within the Chandler's Landing Phase 20 Subdivision, which is 90% or more developed and has been in existence for more than 10 years.
- I.5 Subsection 02.03(B)(11), Residential Infill in or Adjacent to an Established Subdivision, of Article 05, District Development Standards, of the Unified Development Code (UDC), states that "(i)n reviewing the Specific Use Permit (SUP), the Planning and Zoning Commission and City Council shall consider the proposed size, location, and architecture of the home compared to the existing housing in the Established Subdivision ... [and] all housing proposed under this section shall be constructed to be architecturally and visually similar or complimentary to the existing housing in the Established Subdivision."
- I.6 The front yard setback is 20-feet.
- I.7 According to the Unified Development Code front facing garages must be set back 20' behind the front façade of the home. In this case the garage is approximately 8'-8" in front of the front façade. This will require a waiver to the garage setback requirement, which is a discretionary decision for the Planning and Zoning Commission and City Council.
- I.8 During the foundation inspection if the slab is within 10 feet of a home on an adjacent property our Buildings Department will require a fire rated wall to be constructed between the homes.
- M.9 Please review the attached Draft Ordinance prior to the July 27, 2021 Planning and Zoning Commission Work Session meeting, and provide staff with your markups by no later than August 3, 2021.
- I.10 Staff has identified the aforementioned items necessary to continue the submittal process. Please make these revisions and corrections, and provide any additional information that is requested. Revisions for this case will be due on August 2, 2021; however, it is encouraged for applicants to submit revisions as soon as possible to give staff ample time to review the case prior to the August 10, 2021 Planning and Zoning Commission Public Hearing Meeting. The Planning and Zoning Commission Work Session