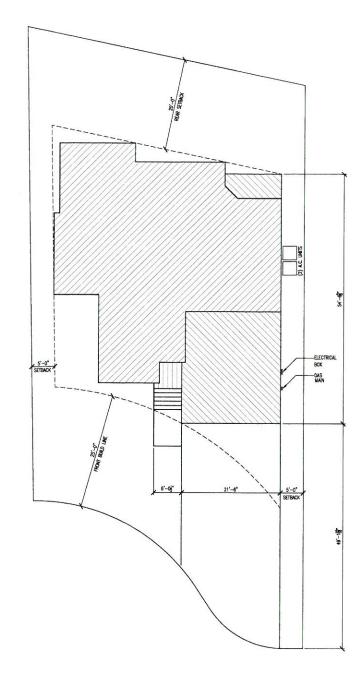

GUSTAVSON & ASSOCIATES
113 Lantana Lane
113 Lantana Lane
114 Lane
115 Lane
116 Lane
117 Lane
118 Lane

BUILDER
CAVENDISH
HOMES
ROCKWALL, TEXAS

SLAB PROFILE PLAN

SLAB PROFILE ON SITE PLAN SCALE: 1/8"=1"-0"

| A TH<br>ALLI<br>RES  | D Information was provided by<br>HRD Party.<br>DI Gustavison is not<br>Pousible for any of the topo or     | SLAE                 |   |
|----------------------|------------------------------------------------------------------------------------------------------------|----------------------|---|
| BEA<br>ONL<br>2. OWN | ER AND OR BUILDER RESPONSIBLE FOR                                                                          | SCALE:<br>1/8"=1'-0" |   |
| SE18                 | ERMINING IF BUILDING MEETS ALL<br>IACK AND GRADING REQUIREMENTS<br>ER AND OR BUILDER RESPONSIBLE FOR       | DATE:<br>6-28-2021   |   |
| DETE                 | ERMINING AND DESIGNING RETAINING WALLS.<br>STRUCTURAL STEM WALLS                                           | DRAWN BY:<br>AEG     |   |
| LOT                  | COVERAGE CALCULATIONS:<br>SIZE: 6656 SQUARE FEET<br>ERAGE: 2417 SQUARE FEET<br>ICLUDES ONLY ROOF COVERAGE) | CHECKED BY:<br>AEG   |   |
|                      | AL ROOF COVERAGE OF LOT IS 37%                                                                             | SHEET NUMBER:<br>A-8 |   |
|                      |                                                                                                            |                      | _ |