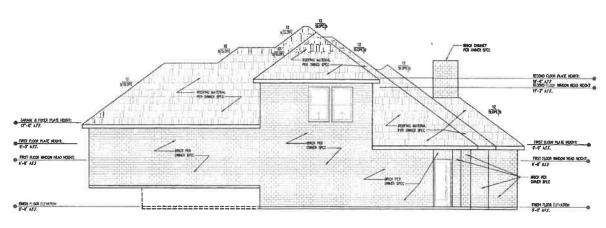

GUSTAVSON & ASSOCIATES
113 Lantana Lane
Wyle,TX 75098
Phone: 214-675-3172
Email: Allen@GusTX.com

FRONT ELEVATION
SCALE: 1/4"=1"-0"

RIGHT ELEVATION
SCALE: 1/4"=1"-0"

| SCALE:<br>1/4"=1'-0" |
|----------------------|
| DATE:                |
| 6-28-2021            |
| DRAWN BY:            |
| AEG                  |
| CHECKED BY:          |
| AEG                  |
| SHEET NUMBER:        |