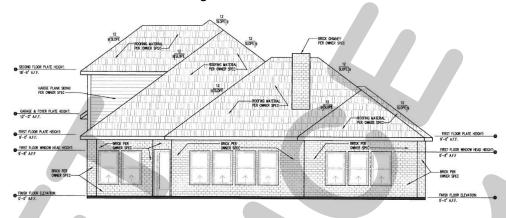

REAR ELEVATION
SCALE: 1/4"=1"-0"

SCALE: 1/4"=1"-0"

118 MISCHIEF LANE
CHANDLER'S LANDING
ROCKWALL, TEXAS

CAVENDISH HOMES
ROCKWALL, TEXAS

SHEET NAME

EXTERIOR ELEVATIONS "B"

SCALE: 1/4"=1'-0" DATE: 6-28-2021 DRAWN BY:
AEG
CHECKED BY:
AEG
SHEET NUMBER:
A-7

GUSTAVSON & ASSOCIATES
113 Lantana Lane
Wyle,TX 75098
Phone: 214-675-3172
Email: Allen@GusTX.com

FRONT ELEVATION
SCALE: 1/4"=1"-0"

RIGHT ELEVATION
SCALE: 1/4"=1"-0"

| SCALE:<br>1/4"=1'-0" |
|----------------------|
| DATE:                |
| 6-28-2021            |
| DRAWN BY:            |
| AEG                  |
| CHECKED BY:          |
| AEG                  |
| SHEET NUMBER:        |