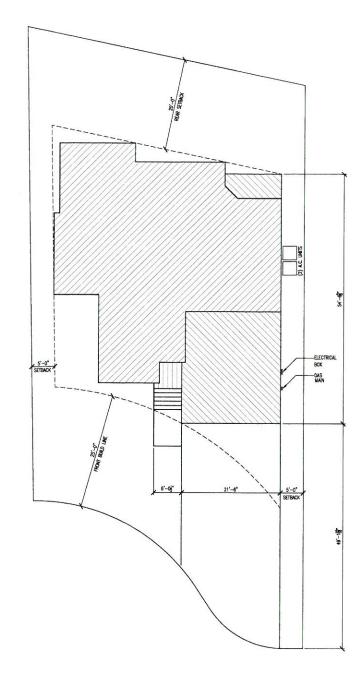

118 MISCHIEF LANE
CHANDLER'S LANDING
ROCKWALL, TEXAS

GUSTAVSON & ASSOCIATES
113 Lantana Lane
113 Lantana Lane
114 Lane
115 Lane
116 Lane
117 Lane
118 Lane

BUILDER
CAVENDISH
HOMES
ROCKWALL, TEXAS

SLAB PROFILE PLAN

SLAB PROFILE ON SITE PLAN SCALE: 1/8"=1"-0"

| A TH<br>ALLI<br>RES  | D Information was provided by<br>HRD Party.<br>DI Gustavison is not<br>Pousible for any of the topo or     | SLAE                 |   |
|----------------------|------------------------------------------------------------------------------------------------------------|----------------------|---|
| BEA<br>ONL<br>2. OWN | ER AND OR BUILDER RESPONSIBLE FOR                                                                          | SCALE:<br>1/8"=1'-0" |   |
| SE18                 | ERMINING IF BUILDING MEETS ALL<br>IACK AND GRADING REQUIREMENTS<br>ER AND OR BUILDER RESPONSIBLE FOR       | DATE:<br>6-28-2021   |   |
| DETE                 | ERMINING AND DESIGNING RETAINING WALLS.<br>STRUCTURAL STEM WALLS                                           | DRAWN BY:<br>AEG     |   |
| LOT                  | COVERAGE CALCULATIONS:<br>SIZE: 6656 SQUARE FEET<br>ERAGE: 2417 SQUARE FEET<br>ICLUDES ONLY ROOF COVERAGE) | CHECKED BY:<br>AEG   |   |
|                      | AL ROOF COVERAGE OF LOT IS 37%                                                                             | SHEET NUMBER:<br>A-8 |   |
|                      |                                                                                                            |                      | _ |