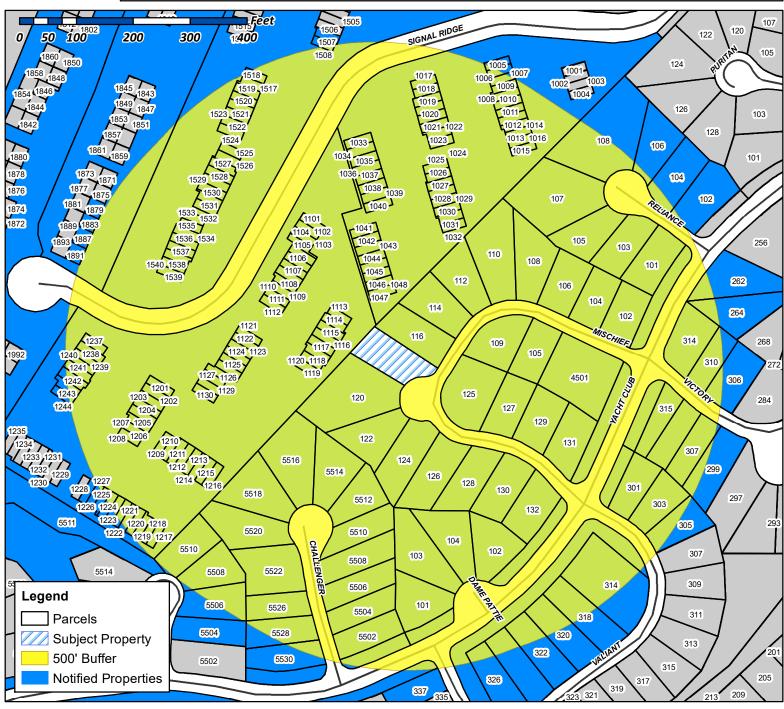

**Case Number: Z2021-030** 

Case Name: SUP for Residential Infill

Case Type: Zoning

**Zoning:** Planned Development District 8

(PD-8)

Case Address: 118 Mischief Lane

Date Created: 7/16/2021

For Questions on this Case Call (972) 771-7745

Case Number: Z2021-030

Case Name: SUP for Residential Infill

Case Type: Zoning

**Zoning:** Planned Development District 8

(PD-8)

Case Address: 118 Mischief Lane

Date Created: 7/16/2021

For Questions on this Case Call (972) 771-7745