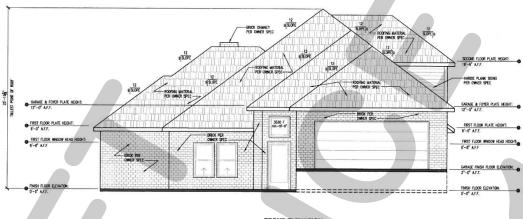

REAR ELEVATION
SCALE: 1/4"=1"-0"

SCALE: 1/4"=1"-0"

118 MISCHIEF LANE
CHANDLER'S LANDING
ROCKWALL, TEXAS

CAVENDISH HOMES
ROCKWALL, TEXAS

SHEET NAME

EXTERIOR ELEVATIONS "B"

SCALE: 1/4"=1'-0" DATE: 6-28-2021 DRAWN BY:
AEG
CHECKED BY:
AEG
SHEET NUMBER:
A-7

GUSTAVSON & ASSOCIATES
113 Lantana Lane
Wyle,TX 75098
Phone: 214-675-3172
Email: Allen@GusTX.com

FRONT ELEVATION
SCALE: 1/4"=1"-0"

RIGHT ELEVATION
SCALE: 1/4"=1"-0"

| SCALE:<br>1/4"=1'-0" |
|----------------------|
| DATE:                |
| 6-28-2021            |
| DRAWN BY:            |
| AEG                  |
| CHECKED BY:          |
| AEG                  |
| SHEET NUMBER:        |

BUILDER CAVENDISH HOMES ROCKWALL, TEXAS

GUSTAVSON & ASSOCIATES

113 Lantana Lane
Wie, IX 75088
Phone: 214-675-3172
Email: Allen@usYx.com

118 MISCHIEF LANE
CHANDLER'S LANDING
ROCKWALL, TEXAS

118 MISCHIEF LANE
CHANDLER'S LANDING
ROCKWALL, TEXAS