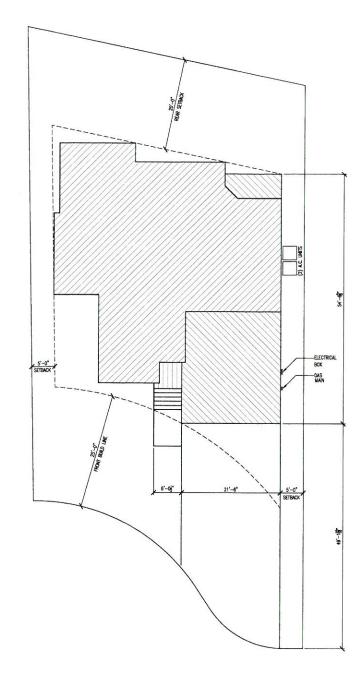

SLAB PROFILE ON SITE PLAN SCALE: 1/8"=1"-0"

| A TH<br>ALLI<br>RES  | D Information was provided by<br>HRD Party.<br>DI Gustavison is not<br>Pousible for any of the topo or     | SLAE                 |   |
|----------------------|------------------------------------------------------------------------------------------------------------|----------------------|---|
| BEA<br>ONL<br>2. OWN | ER AND OR BUILDER RESPONSIBLE FOR                                                                          | SCALE:<br>1/8"=1'-0" |   |
| SE18                 | ERMINING IF BUILDING MEETS ALL<br>IACK AND GRADING REQUIREMENTS<br>ER AND OR BUILDER RESPONSIBLE FOR       | DATE:<br>6-28-2021   |   |
| DETE                 | ERMINING AND DESIGNING RETAINING WALLS.<br>STRUCTURAL STEM WALLS                                           | DRAWN BY:<br>AEG     |   |
| LOT                  | COVERAGE CALCULATIONS:<br>SIZE: 6656 SQUARE FEET<br>ERAGE: 2417 SQUARE FEET<br>ICLUDES ONLY ROOF COVERAGE) | CHECKED BY:<br>AEG   |   |
|                      | AL ROOF COVERAGE OF LOT IS 37%                                                                             | SHEET NUMBER:<br>A-8 |   |
|                      |                                                                                                            |                      | _ |

| A TH<br>ALLI<br>RES  | D Information was provided by<br>HRD Party.<br>DI Gustavison is not<br>Pousible for any of the topo or     | SLAE                 |   |
|----------------------|------------------------------------------------------------------------------------------------------------|----------------------|---|
| BEA<br>ONL<br>2. OWN | ER AND OR BUILDER RESPONSIBLE FOR                                                                          | SCALE:<br>1/8"=1'-0" |   |
| SE18                 | ERMINING IF BUILDING MEETS ALL<br>IACK AND GRADING REQUIREMENTS<br>ER AND OR BUILDER RESPONSIBLE FOR       | DATE:<br>6-28-2021   |   |
| DETE                 | ERMINING AND DESIGNING RETAINING WALLS.<br>STRUCTURAL STEM WALLS                                           | DRAWN BY:<br>AEG     |   |
| LOT                  | COVERAGE CALCULATIONS:<br>SIZE: 6656 SQUARE FEET<br>ERAGE: 2417 SQUARE FEET<br>ICLUDES ONLY ROOF COVERAGE) | CHECKED BY:<br>AEG   |   |
|                      | AL ROOF COVERAGE OF LOT IS 37%                                                                             | SHEET NUMBER:<br>A-8 |   |
|                      |                                                                                                            |                      | _ |