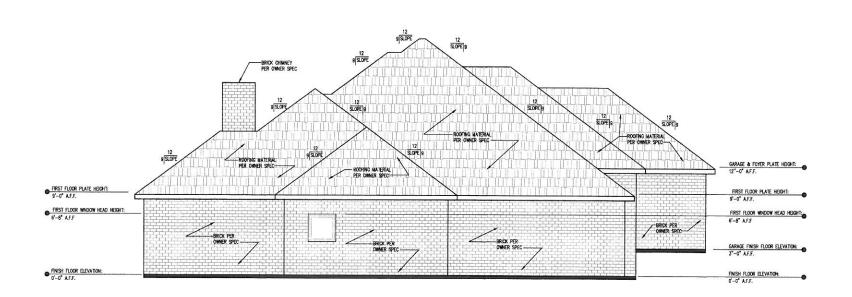

GUSTAVSON & ASSOCIATES
113 Lantana Lane
Wyle,TX 75098
Phone: 214-675-3172
Email: Allen@GusTX.com

FRONT ELEVATION
SCALE: 1/4"=1"-0"

RIGHT ELEVATION
SCALE: 1/4"=1"-0"

| SCALE:<br>1/4"=1'-0" |
|----------------------|
| DATE:                |
| 6-28-2021            |
| DRAWN BY:            |
| AEG                  |
| CHECKED BY:          |
| AEG                  |
| SHEET NUMBER:        |