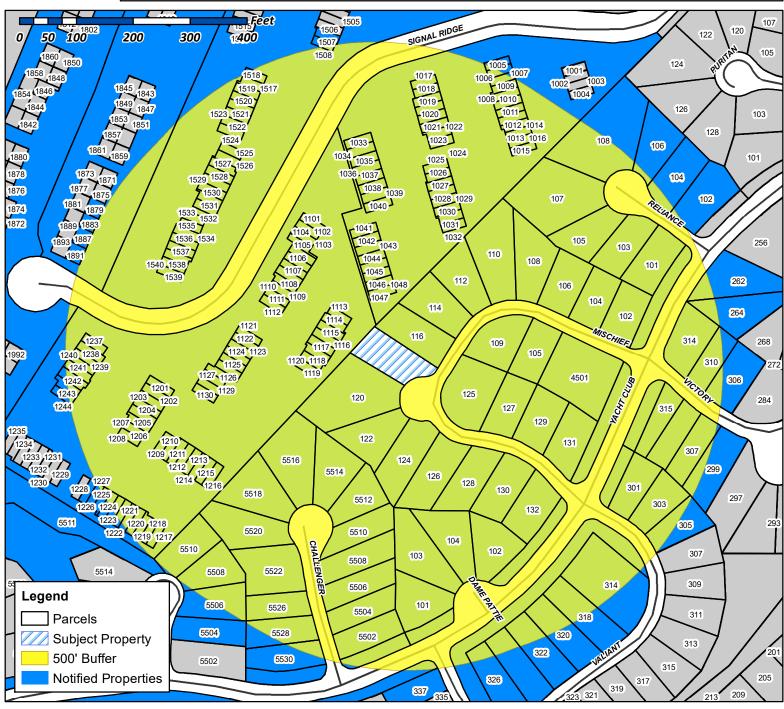

**Case Number: Z2021-030** 

Case Name: SUP for Residential Infill

Case Type: Zoning

**Zoning:** Planned Development District 8

(PD-8)

Case Address: 118 Mischief Lane

Date Created: 7/16/2021

For Questions on this Case Call (972) 771-7745