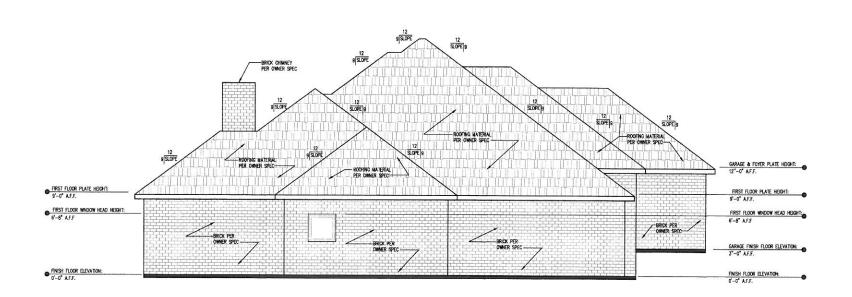

REAR ELEVATION
SCALE: 1/4"=1"-0"

SCALE: 1/4"=1"-0"

118 MISCHIEF LANE
CHANDLER'S LANDING
ROCKWALL, TEXAS

CAVENDISH HOMES
ROCKWALL, TEXAS

SHEET NAME

EXTERIOR ELEVATIONS "B"

SCALE: 1/4"=1'-0" DATE: 6-28-2021 DRAWN BY:
AEG
CHECKED BY:
AEG
SHEET NUMBER:
A-7