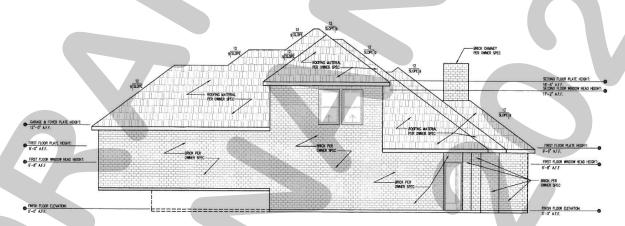

REAR ELEVATION
SCALE: 1/4"=1"-0"

SCALE: 1/4"=1"-0"

118 MISCHIEF LANE
CHANDLER'S LANDING
ROCKWALL, TEXAS

CAVENDISH HOMES
ROCKWALL, TEXAS

SHEET NAME

EXTERIOR ELEVATIONS "B"

SCALE: 1/4"=1'-0" DATE: 6-28-2021 DRAWN BY:
AEG
CHECKED BY:
AEG
SHEET NUMBER:
A-7

GUSTAVSON & ASSOCIATES
113 Lantana Lane
Wyle,TX 75098
Phone: 214-675-3172
Email: Allen@GusTX.com

FRONT ELEVATION
SCALE: 1/4"=1"-0"

RIGHT ELEVATION
SCALE: 1/4"=1"-0"

| SCALE:<br>1/4"=1'-0" |
|----------------------|
| DATE:                |
| 6-28-2021            |
| DRAWN BY:            |
| AEG                  |
| CHECKED BY:          |
| AEG                  |
| SHEET NUMBER:        |