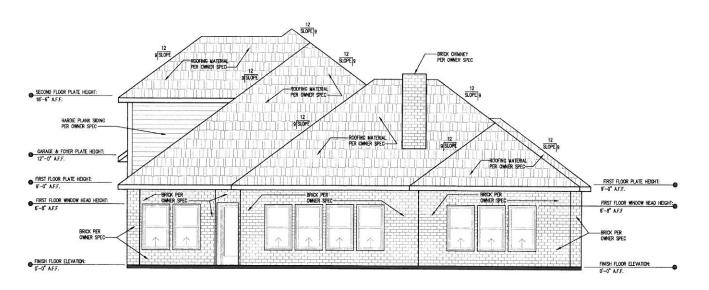

REAR ELEVATION
SCALE: 1/4"=1"-0"

SCALE: 1/4"=1"-0"

118 MISCHIEF LANE
CHANDLER'S LANDING
ROCKWALL, TEXAS

CAVENDISH HOMES
ROCKWALL, TEXAS

SHEET NAME

EXTERIOR ELEVATIONS "B"

SCALE: 1/4"=1'-0" DATE: 6-28-2021 DRAWN BY:
AEG
CHECKED BY:
AEG
SHEET NUMBER:
A-7