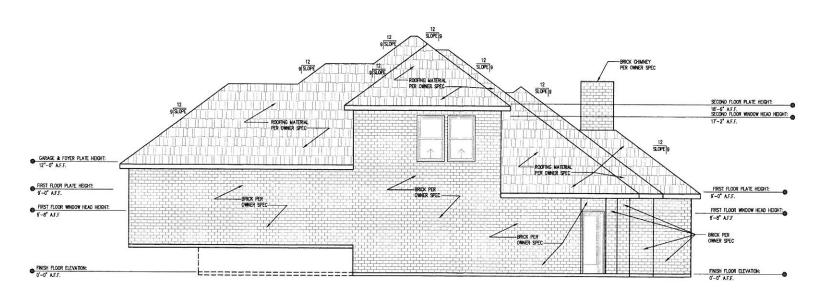

REAR ELEVATION
SCALE: 1/4"=1"-0"

SCALE: 1/4"=1"-0"

118 MISCHIEF LANE
CHANDLER'S LANDING
ROCKWALL, TEXAS

CAVENDISH HOMES
ROCKWALL, TEXAS

SHEET NAME

EXTERIOR ELEVATIONS "B"

SCALE: 1/4"=1'-0" DATE: 6-28-2021 DRAWN BY:
AEG
CHECKED BY:
AEG
SHEET NUMBER:
A-7

GUSTAVSON & ASSOCIATES
113 Lantana Lane
Wyle,TX 75098
Phone: 214-675-3172
Email: Allen@GusTX.com

FRONT ELEVATION
SCALE: 1/4"=1"-0"

RIGHT ELEVATION
SCALE: 1/4"=1"-0"

| SCALE:<br>1/4"=1'-0" |
|----------------------|
| DATE:                |
| 6-28-2021            |
| DRAWN BY:            |
| AEG                  |
| CHECKED BY:          |
| AEG                  |
| SHEET NUMBER:        |