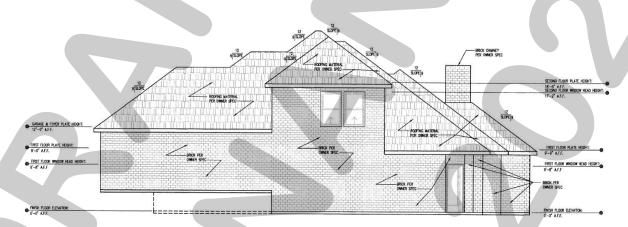

REAR ELEVATION
SCALE: 1/4"=1"-0"

SCALE: 1/4"=1"-0"

118 MISCHIEF LANE
CHANDLER'S LANDING
ROCKWALL, TEXAS

CAVENDISH HOMES
ROCKWALL, TEXAS

SHEET NAME

EXTERIOR ELEVATIONS "B"

SCALE: 1/4"=1'-0" DATE: 6-28-2021 DRAWN BY:
AEG
CHECKED BY:
AEG
SHEET NUMBER:
A-7