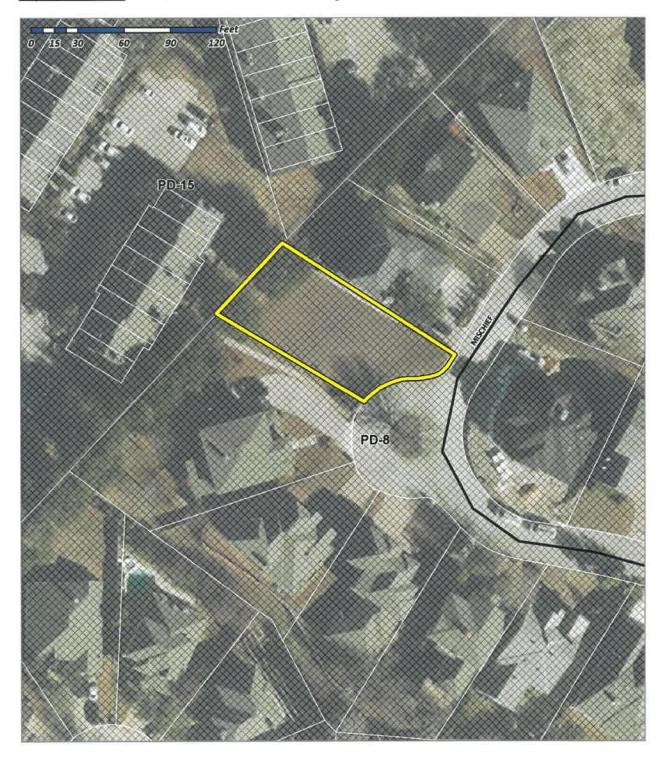

**Case Number: Z2021-030** 

Case Name: SUP for Residential Infill

Case Type: Zoning

**Zoning:** Planned Development District 8

(PD-8)

Case Address: 118 Mischief Lane

Date Created: 7/16/2021

For Questions on this Case Call (972) 771-7745

Case Number: Z2021-030

Case Name: SUP for Residential Infill

Case Type: Zoning

**Zoning:** Planned Development District 8

(PD-8)

Case Address: 118 Mischief Lane

Date Created: 7/16/2021

For Questions on this Case Call (972) 771-7745