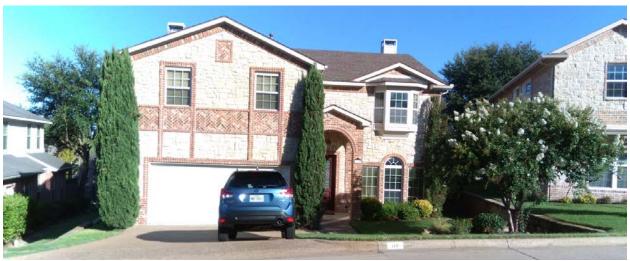

07/23/2021: Z2021-030; Specific Use Permit (SUP) for Residential Infill for 118 Mischief Lane Please address the following comments (M= Mandatory Comments; I = Informational Comments)

- I.1 This request is for the approval of a Specific Use Permit (SUP) for Residential Infill in an Established Subdivision for the purpose of constructing a single-family home on a 0.1637-acre parcel of land identified as Lot 12, Block A, Chandler's Landing, Phase 20, City of Rockwall, Rockwall County, Texas, zoned Planned Development District 8 (PD-8) for single-family residential land uses, addressed as 118 Mischief Lane.
- 1.2 For questions or comments concerning this case please contact Henry Lee in the Planning Department at (972) 772-6434 or email hlee@rockwall.com
- M.3 For reference, include the case number (Z2021-030) in the lower right-hand corner of all pages on future submittals.
- I.4 According to Subsection 02.03(B) (11), Residential Infill in or Adjacent to an Established Subdivision, of Article 05, District Development Standards, of the Unified Development Code (UDC), an Established Subdivision is defined as any subdivision that [1] consists of five (5) or more lots, [2] that is 90% or more developed, and [3] that has been in existence for more than ten (10) years. In this case, the subject property is located within the Chandler's Landing Phase 20 Subdivision, which is 90% or more developed and has been in existence for more than 10 years.
- I.5 Subsection 02.03(B)(11), Residential Infill in or Adjacent to an Established Subdivision, of Article 05, District Development Standards, of the Unified Development Code (UDC), states that "(i)n reviewing the Specific Use Permit (SUP), the Planning and Zoning Commission and City Council shall consider the proposed size, location, and architecture of the home compared to the existing housing in the Established Subdivision ... [and] all housing proposed under this section shall be constructed to be architecturally and visually similar or complimentary to the existing housing in the Established Subdivision."
- I.6 The front yard setback is 20-feet.
- I.7 According to the Unified Development Code front facing garages must be set back 20' behind the front façade of the home. In this case the garage is approximately 8'-8" in front of the front façade. This will require a waiver to the garage setback requirement, which is a discretionary decision for the Planning and Zoning Commission and City Council.
- I.8 During the foundation inspection if the slab is within 10 feet of a home on an adjacent property our Buildings Department will require a fire rated wall to be constructed between the homes.
- M.9 Please review the attached Draft Ordinance prior to the July 27, 2021 Planning and Zoning Commission Work Session meeting, and provide staff with your markups by no later than August 3, 2021.
- I.10 Staff has identified the aforementioned items necessary to continue the submittal process. Please make these revisions and corrections, and provide any additional information that is requested. Revisions for this case will be due on August 2, 2021; however, it is encouraged for applicants to submit revisions as soon as possible to give staff ample time to review the case prior to the August 10, 2021 Planning and Zoning Commission Public Hearing Meeting. The Planning and Zoning Commission Work Session