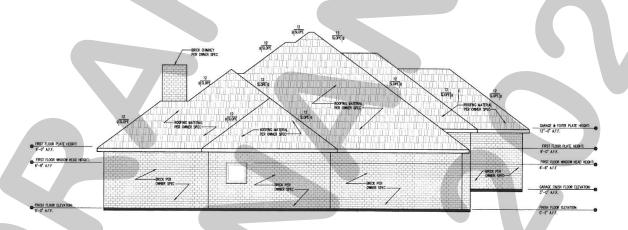

REAR ELEVATION
SCALE: 1/4"=1"-0"

SCALE: 1/4"=1"-0"

118 MISCHIEF LANE
CHANDLER'S LANDING
ROCKWALL, TEXAS

CAVENDISH HOMES
ROCKWALL, TEXAS

SHEET NAME

EXTERIOR ELEVATIONS "B"

SCALE: 1/4"=1'-0" DATE: 6-28-2021 DRAWN BY:
AEG
CHECKED BY:
AEG
SHEET NUMBER:
A-7