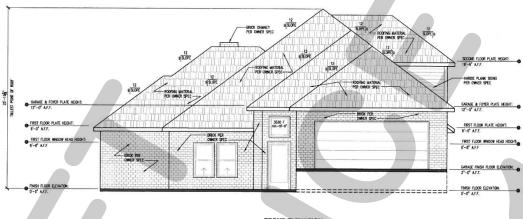

GUSTAVSON & ASSOCIATES
113 Lantana Lane
Wyle,TX 75098
Phone: 214-675-3172
Email: Allen@GusTX.com

FRONT ELEVATION
SCALE: 1/4"=1"-0"

RIGHT ELEVATION
SCALE: 1/4"=1"-0"

| SCALE:<br>1/4"=1'-0" |
|----------------------|
| DATE:                |
| 6-28-2021            |
| DRAWN BY:            |
| AEG                  |
| CHECKED BY:          |
| AEG                  |
| SHEET NUMBER:        |