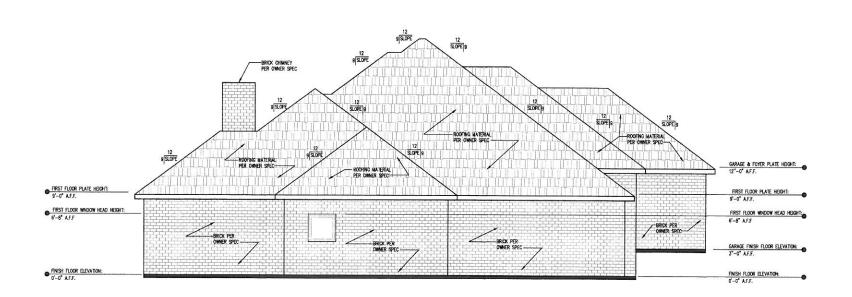

REAR ELEVATION
SCALE: 1/4"=1"-0"

SCALE: 1/4"=1"-0"

118 MISCHIEF LANE
CHANDLER'S LANDING
ROCKWALL, TEXAS

CAVENDISH HOMES
ROCKWALL, TEXAS

SHEET NAME

EXTERIOR ELEVATIONS "B"

SCALE: 1/4"=1'-0" DATE: 6-28-2021 DRAWN BY:
AEG
CHECKED BY:
AEG
SHEET NUMBER:
A-7

GUSTAVSON & ASSOCIATES
113 Lantana Lane
Wyle,TX 75098
Phone: 214-675-3172
Email: Allen@GusTX.com

FRONT ELEVATION
SCALE: 1/4"=1"-0"

RIGHT ELEVATION
SCALE: 1/4"=1"-0"

| SCALE:<br>1/4"=1'-0" |
|----------------------|
| DATE:                |
| 6-28-2021            |
| DRAWN BY:            |
| AEG                  |
| CHECKED BY:          |
| AEG                  |
| SHEET NUMBER:        |