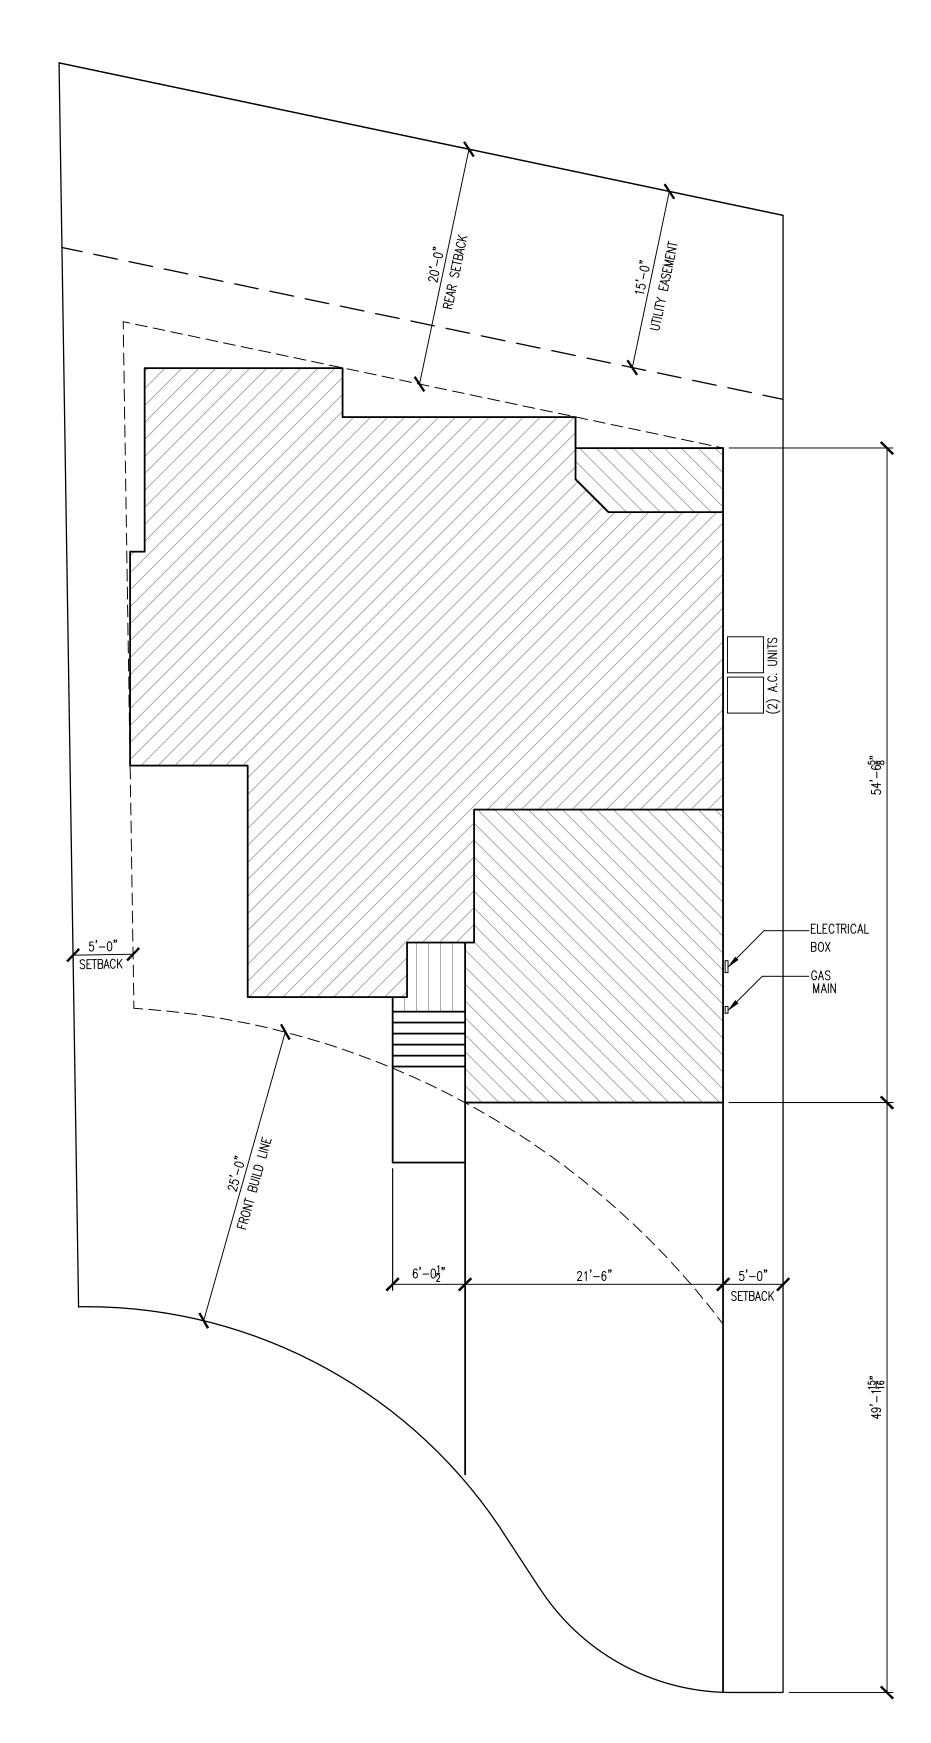

118 MISCHIEF LANE
CHANDLER'S LANDING
ROCKWALL, TEXAS

GUSTAVSON & ASSOCIATES
113 Lantana Lane
113 Lantana Lane
114 Lane
115 Lane
116 Lane
117 Lane
118 Lane

BUILDER
CAVENDISH
HOMES
ROCKWALL, TEXAS

SLAB PROFILE PLAN

SLAB PROFILE ON SITE PLAN SCALE: 1/8"=1"-0"

| A TH<br>ALLI<br>RES  | D Information was provided by<br>HRD Party.<br>DI Gustavison is not<br>Pousible for any of the topo or     | SLAE                 |   |
|----------------------|------------------------------------------------------------------------------------------------------------|----------------------|---|
| BEA<br>ONL<br>2. OWN | ER AND OR BUILDER RESPONSIBLE FOR                                                                          | SCALE:<br>1/8"=1'-0" |   |
| SE18                 | ERMINING IF BUILDING MEETS ALL<br>IACK AND GRADING REQUIREMENTS<br>ER AND OR BUILDER RESPONSIBLE FOR       | DATE:<br>6-28-2021   |   |
| DETE                 | ERMINING AND DESIGNING RETAINING WALLS.<br>STRUCTURAL STEM WALLS                                           | DRAWN BY:<br>AEG     |   |
| LOT                  | COVERAGE CALCULATIONS:<br>SIZE: 6656 SQUARE FEET<br>ERAGE: 2417 SQUARE FEET<br>ICLUDES ONLY ROOF COVERAGE) | CHECKED BY:<br>AEG   |   |
|                      | AL ROOF COVERAGE OF LOT IS 37%                                                                             | SHEET NUMBER:<br>A-8 |   |
|                      |                                                                                                            |                      | _ |

GUSTAVSON & ASSOCIATES
113 Lantana Lane
113 Lantana Lane
114 Lane
115 Lane
116 Lane
117 Lane
118 Lane

BUILDER
CAVENDISH
HOMES
ROCKWALL, TEXAS

SLAB PROFILE PLAN

SLAB PROFILE ON SITE PLAN SCALE: 1/8"=1"-0"

| A TH<br>ALLI<br>RES  | D Information was provided by<br>HRD Party.<br>DI Gustavison is not<br>Pousible for any of the topo or     | SLAE                 |   |
|----------------------|------------------------------------------------------------------------------------------------------------|----------------------|---|
| BEA<br>ONL<br>2. OWN | ER AND OR BUILDER RESPONSIBLE FOR                                                                          | SCALE:<br>1/8"=1'-0" |   |
| SE18                 | ERMINING IF BUILDING MEETS ALL<br>IACK AND GRADING REQUIREMENTS<br>ER AND OR BUILDER RESPONSIBLE FOR       | DATE:<br>6-28-2021   |   |
| DETE                 | ERMINING AND DESIGNING RETAINING WALLS.<br>STRUCTURAL STEM WALLS                                           | DRAWN BY:<br>AEG     |   |
| LOT                  | COVERAGE CALCULATIONS:<br>SIZE: 6656 SQUARE FEET<br>ERAGE: 2417 SQUARE FEET<br>ICLUDES ONLY ROOF COVERAGE) | CHECKED BY:<br>AEG   |   |
|                      | AL ROOF COVERAGE OF LOT IS 37%                                                                             | SHEET NUMBER:<br>A-8 |   |
|                      |                                                                                                            |                      | _ |

07/22/2021: M - Show 15-ft drainage and utility easement in the back of the property.

M - Must have storm line located and must have 7.5' of easement from the line to the house.

The following items are for the building permit design process.

The Building Permit will require a grading plan for approval.

General Items:

- I Must meet City Standards of Design and Construction
- I Impact Fees (Water, Wastewater & Roadway)
- I Minimum easement width is 20' for new easements. No structures allowed in easements.
- I Retaining walls 3' and over must be engineered.
- I All retaining walls must be rock or stone face. No smooth concrete walls.
- I No structures, landscaping, and fencing can be in easements or flood plain