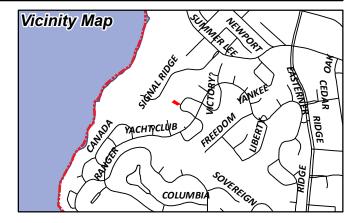

**Case Number: Z2021-030** 

Case Name: SUP for Residential Infill

Case Type: Zoning

**Zoning:** Planned Development District 8

(PD-8)

Case Address: 118 Mischief Lane

Date Created: 7/16/2021

For Questions on this Case Call (972) 771-7745

Case Number: Z2021-030

Case Name: SUP for Residential Infill

Case Type: Zoning

**Zoning:** Planned Development District 8

(PD-8)

Case Address: 118 Mischief Lane

Date Created: 7/16/2021

For Questions on this Case Call (972) 771-7745