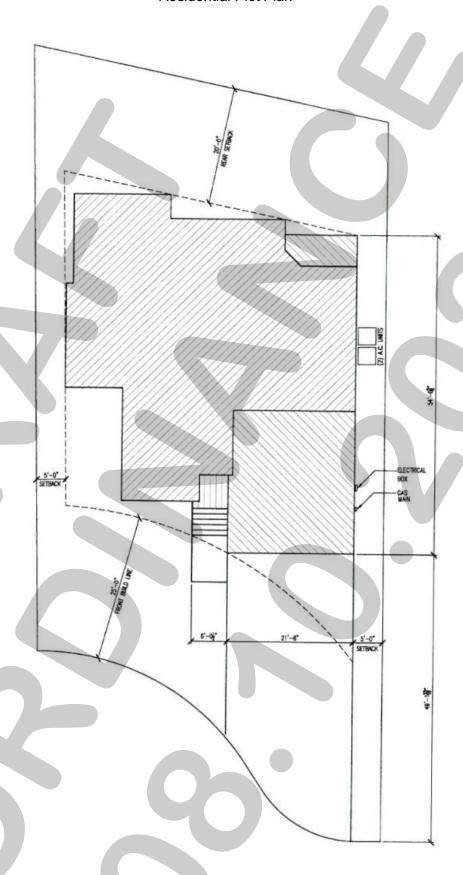

07/23/2021: Z2021-030; Specific Use Permit (SUP) for Residential Infill for 118 Mischief Lane Please address the following comments (M= Mandatory Comments; I = Informational Comments)

- I.1 This request is for the approval of a Specific Use Permit (SUP) for Residential Infill in an Established Subdivision for the purpose of constructing a single-family home on a 0.1637-acre parcel of land identified as Lot 12, Block A, Chandler's Landing, Phase 20, City of Rockwall, Rockwall County, Texas, zoned Planned Development District 8 (PD-8) for single-family residential land uses, addressed as 118 Mischief Lane.
- 1.2 For questions or comments concerning this case please contact Henry Lee in the Planning Department at (972) 772-6434 or email hlee@rockwall.com
- M.3 For reference, include the case number (Z2021-030) in the lower right-hand corner of all pages on future submittals.
- I.4 According to Subsection 02.03(B) (11), Residential Infill in or Adjacent to an Established Subdivision, of Article 05, District Development Standards, of the Unified Development Code (UDC), an Established Subdivision is defined as any subdivision that [1] consists of five (5) or more lots, [2] that is 90% or more developed, and [3] that has been in existence for more than ten (10) years. In this case, the subject property is located within the Chandler's Landing Phase 20 Subdivision, which is 90% or more developed and has been in existence for more than 10 years.
- I.5 Subsection 02.03(B)(11), Residential Infill in or Adjacent to an Established Subdivision, of Article 05, District Development Standards, of the Unified Development Code (UDC), states that "(i)n reviewing the Specific Use Permit (SUP), the Planning and Zoning Commission and City Council shall consider the proposed size, location, and architecture of the home compared to the existing housing in the Established Subdivision ... [and] all housing proposed under this section shall be constructed to be architecturally and visually similar or complimentary to the existing housing in the Established Subdivision."
- I.6 The front yard setback is 20-feet.
- I.7 According to the Unified Development Code front facing garages must be set back 20' behind the front façade of the home. In this case the garage is approximately 8'-8" in front of the front façade. This will require a waiver to the garage setback requirement, which is a discretionary decision for the Planning and Zoning Commission and City Council.
- I.8 During the foundation inspection if the slab is within 10 feet of a home on an adjacent property our Buildings Department will require a fire rated wall to be constructed between the homes.
- M.9 Please review the attached Draft Ordinance prior to the July 27, 2021 Planning and Zoning Commission Work Session meeting, and provide staff with your markups by no later than August 3, 2021.
- I.10 Staff has identified the aforementioned items necessary to continue the submittal process. Please make these revisions and corrections, and provide any additional information that is requested. Revisions for this case will be due on August 2, 2021; however, it is encouraged for applicants to submit revisions as soon as possible to give staff ample time to review the case prior to the August 10, 2021 Planning and Zoning Commission Public Hearing Meeting. The Planning and Zoning Commission Work Session

07/22/2021: M - Show 15-ft drainage and utility easement in the back of the property.

M - Must have storm line located and must have 7.5' of easement from the line to the house.

The following items are for the building permit design process.

The Building Permit will require a grading plan for approval.

General Items:

- I Must meet City Standards of Design and Construction
- I Impact Fees (Water, Wastewater & Roadway)
- I Minimum easement width is 20' for new easements. No structures allowed in easements.
- I Retaining walls 3' and over must be engineered.
- I All retaining walls must be rock or stone face. No smooth concrete walls.
- I No structures, landscaping, and fencing can be in easements or flood plain