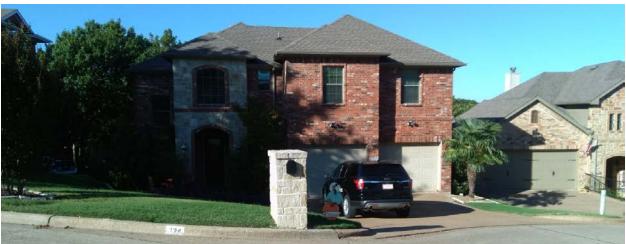

07/23/2021: Z2021-030; Specific Use Permit (SUP) for Residential Infill for 118 Mischief Lane Please address the following comments (M= Mandatory Comments; I = Informational Comments)

- I.1 This request is for the approval of a Specific Use Permit (SUP) for Residential Infill in an Established Subdivision for the purpose of constructing a single-family home on a 0.1637-acre parcel of land identified as Lot 12, Block A, Chandler's Landing, Phase 20, City of Rockwall, Rockwall County, Texas, zoned Planned Development District 8 (PD-8) for single-family residential land uses, addressed as 118 Mischief Lane.
- 1.2 For questions or comments concerning this case please contact Henry Lee in the Planning Department at (972) 772-6434 or email hlee@rockwall.com
- M.3 For reference, include the case number (Z2021-030) in the lower right-hand corner of all pages on future submittals.
- I.4 According to Subsection 02.03(B) (11), Residential Infill in or Adjacent to an Established Subdivision, of Article 05, District Development Standards, of the Unified Development Code (UDC), an Established Subdivision is defined as any subdivision that [1] consists of five (5) or more lots, [2] that is 90% or more developed, and [3] that has been in existence for more than ten (10) years. In this case, the subject property is located within the Chandler's Landing Phase 20 Subdivision, which is 90% or more developed and has been in existence for more than 10 years.
- I.5 Subsection 02.03(B)(11), Residential Infill in or Adjacent to an Established Subdivision, of Article 05, District Development Standards, of the Unified Development Code (UDC), states that "(i)n reviewing the Specific Use Permit (SUP), the Planning and Zoning Commission and City Council shall consider the proposed size, location, and architecture of the home compared to the existing housing in the Established Subdivision ... [and] all housing proposed under this section shall be constructed to be architecturally and visually similar or complimentary to the existing housing in the Established Subdivision."
- I.6 The front yard setback is 20-feet.
- I.7 According to the Unified Development Code front facing garages must be set back 20' behind the front façade of the home. In this case the garage is approximately 8'-8" in front of the front façade. This will require a waiver to the garage setback requirement, which is a discretionary decision for the Planning and Zoning Commission and City Council.
- I.8 During the foundation inspection if the slab is within 10 feet of a home on an adjacent property our Buildings Department will require a fire rated wall to be constructed between the homes.
- M.9 Please review the attached Draft Ordinance prior to the July 27, 2021 Planning and Zoning Commission Work Session meeting, and provide staff with your markups by no later than August 3, 2021.
- I.10 Staff has identified the aforementioned items necessary to continue the submittal process. Please make these revisions and corrections, and provide any additional information that is requested. Revisions for this case will be due on August 2, 2021; however, it is encouraged for applicants to submit revisions as soon as possible to give staff ample time to review the case prior to the August 10, 2021 Planning and Zoning Commission Public Hearing Meeting. The Planning and Zoning Commission Work Session