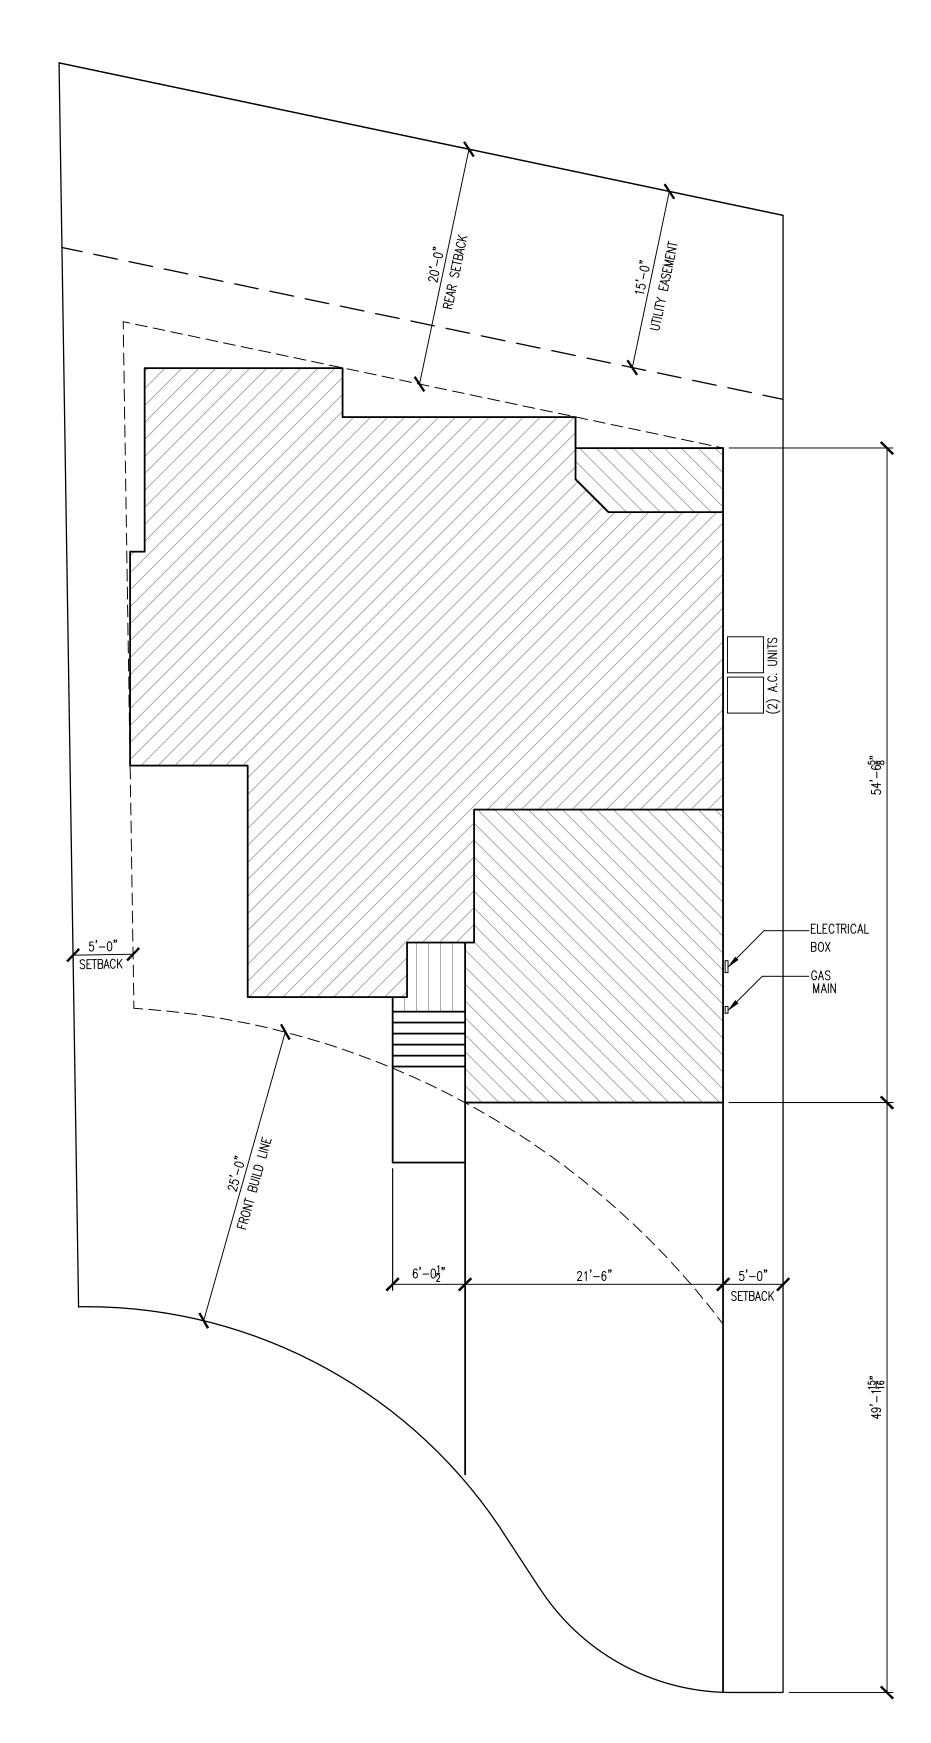

SLAB PROFILE ON SITE PLAN SCALE: 1/8"=1"-0"

| A TH<br>ALLI<br>RES  | D Information was provided by<br>HRD Party.<br>DI Gustavison is not<br>Pousible for any of the topo or     | SLAE                 |   |
|----------------------|------------------------------------------------------------------------------------------------------------|----------------------|---|
| BEA<br>ONL<br>2. OWN | ER AND OR BUILDER RESPONSIBLE FOR                                                                          | SCALE:<br>1/8"=1'-0" |   |
| SE18                 | ERMINING IF BUILDING MEETS ALL<br>IACK AND GRADING REQUIREMENTS<br>ER AND OR BUILDER RESPONSIBLE FOR       | DATE:<br>6-28-2021   |   |
| DETE                 | ERMINING AND DESIGNING RETAINING WALLS.<br>STRUCTURAL STEM WALLS                                           | DRAWN BY:<br>AEG     |   |
| LOT                  | COVERAGE CALCULATIONS:<br>SIZE: 6656 SQUARE FEET<br>ERAGE: 2417 SQUARE FEET<br>ICLUDES ONLY ROOF COVERAGE) | CHECKED BY:<br>AEG   |   |
|                      | AL ROOF COVERAGE OF LOT IS 37%                                                                             | SHEET NUMBER:<br>A-8 |   |
|                      |                                                                                                            |                      | _ |

| A TH<br>ALLI<br>RES  | D Information was provided by<br>HRD Party.<br>DI Gustavison is not<br>Pousible for any of the topo or     | SLAE                 |   |
|----------------------|------------------------------------------------------------------------------------------------------------|----------------------|---|
| BEA<br>ONL<br>2. OWN | ER AND OR BUILDER RESPONSIBLE FOR                                                                          | SCALE:<br>1/8"=1'-0" |   |
| SE18                 | ERMINING IF BUILDING MEETS ALL<br>IACK AND GRADING REQUIREMENTS<br>ER AND OR BUILDER RESPONSIBLE FOR       | DATE:<br>6-28-2021   |   |
| DETE                 | ERMINING AND DESIGNING RETAINING WALLS.<br>STRUCTURAL STEM WALLS                                           | DRAWN BY:<br>AEG     |   |
| LOT                  | COVERAGE CALCULATIONS:<br>SIZE: 6656 SQUARE FEET<br>ERAGE: 2417 SQUARE FEET<br>ICLUDES ONLY ROOF COVERAGE) | CHECKED BY:<br>AEG   |   |
|                      | AL ROOF COVERAGE OF LOT IS 37%                                                                             | SHEET NUMBER:<br>A-8 |   |
|                      |                                                                                                            |                      | _ |

07/22/2021: M - Show 15-ft drainage and utility easement in the back of the property.

M - Must have storm line located and must have 7.5' of easement from the line to the house.

The following items are for the building permit design process.

The Building Permit will require a grading plan for approval.

General Items:

- I Must meet City Standards of Design and Construction
- I Impact Fees (Water, Wastewater & Roadway)
- I Minimum easement width is 20' for new easements. No structures allowed in easements.
- I Retaining walls 3' and over must be engineered.
- I All retaining walls must be rock or stone face. No smooth concrete walls.
- I No structures, landscaping, and fencing can be in easements or flood plain