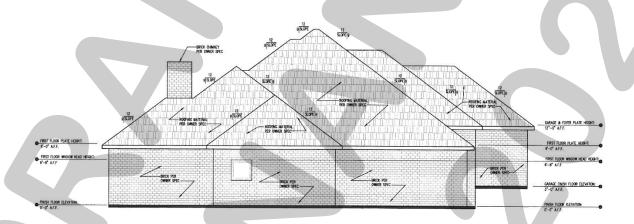

REAR ELEVATION
SCALE: 1/4"=1"-0"

SCALE: 1/4"=1"-0"

118 MISCHIEF LANE
CHANDLER'S LANDING
ROCKWALL, TEXAS

CAVENDISH HOMES
ROCKWALL, TEXAS

SHEET NAME

EXTERIOR ELEVATIONS "B"

SCALE: 1/4"=1'-0" DATE: 6-28-2021 DRAWN BY:
AEG
CHECKED BY:
AEG
SHEET NUMBER:
A-7

GUSTAVSON & ASSOCIATES
113 Lantana Lane
Wyle,TX 75098
Phone: 214-675-3172
Email: Allen@GusTX.com

FRONT ELEVATION
SCALE: 1/4"=1"-0"

RIGHT ELEVATION
SCALE: 1/4"=1"-0"

| SCALE:<br>1/4"=1'-0" |
|----------------------|
| DATE:                |
| 6-28-2021            |
| DRAWN BY:            |
| AEG                  |
| CHECKED BY:          |
| AEG                  |
| SHEET NUMBER:        |