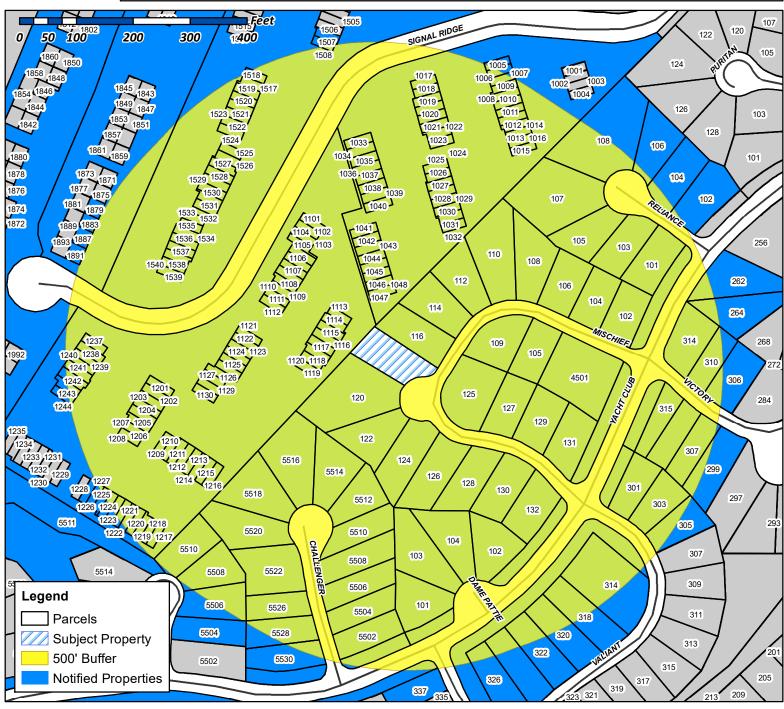

**Case Number: Z2021-030** 

Case Name: SUP for Residential Infill

Case Type: Zoning

**Zoning:** Planned Development District 8

(PD-8)

Case Address: 118 Mischief Lane

Date Created: 7/16/2021

For Questions on this Case Call (972) 771-7745

PROJECT NUMBER: Z2021-030

PROJECT NAME: SUP for Residential Infill at 118 Mischief Lane SITE ADDRESS/LOCATIONS: 118 MISCHIEF LN. ROCKWALL. 75032

CASE CAPTION: Hold a public hearing to discuss and consider a request by Ed Cavendish of Cavendish Homes for the approval of a Specific Use

Permit (SUP) for Residential Infill in an Established Subdivision for the purpose of constructing a single-family home on a

0.1637-acre parcel of land identified as Lot 12, Block A, Chandler's Landing, Phase 20, City of Rockwall, Rockwall County, Texas, zoned Planned Development District 8 (PD-8) for single-family residential land uses, addressed as 118 Mischief Lane, and take any

| MARICH ENTERPRISE CORPORATION<br>1005 SIGNAL RIDGE<br>ROCKWALL, TX 75032 | SEPEHRI SUSAN M<br>1006 SIGNAL RIDGE PLACE<br>ROCKWALL, TX 75032 | BROYLES STEPHANIE<br>1007 SIGNAL RIDGE PL<br>ROCKWALL, TX 75032 |
|--------------------------------------------------------------------------|------------------------------------------------------------------|-----------------------------------------------------------------|
| NOCKWALL, 1X 73032                                                       | NOCKWALL, IX 73032                                               | NOCKWALL, IX 73032                                              |
| CHAPMAN PAMELA JEAN                                                      | MIEROW SHARON A                                                  | MAFFEI DIEGO R & GERTRAUD A                                     |
| 1008 SIGNAL RIDGE<br>ROCKWALL, TX 75032                                  | 1009 SIGNAL RIDGE PL<br>ROCKWALL, TX 75032                       | 101 DAME PATTIE DR<br>ROCKWALL, TX 75032                        |
|                                                                          |                                                                  |                                                                 |
| GOODSON JOSEPH F & SONJA R                                               | HIGGINS MICHAEL R AND ANN S                                      | FOREMAN JANET                                                   |
| 101 RELIANCE CT<br>ROCKWALL, TX 75032                                    | 1010 SIGNAL RIDGE<br>ROCKWALL, TX 75032                          | 1011 SIGNAL RIDGE PL<br>ROCKWALL, TX 75032                      |
| NOCKWALL, IX 73032                                                       | NOCKWALL, IX 73032                                               | NOCKWALL, IX 73032                                              |
| ESTILL KENNETH W & CONNIE R                                              | MOORE GREGORY J                                                  | ROBERTSON GERALDINE C & LANCE STANFORD ROBERTSON                |
| 1012 SIGNAL RIDGE PL                                                     | 1013 SIGNAL RIDGE                                                | 1014 SIGNAL RIDGE                                               |
| ROCKWALL, TX 75032                                                       | ROCKWALL, TX 75032                                               | ROCKWALL, TX 75032                                              |
| BCL REAL ESTATE LLC                                                      | GRAGG CAROL                                                      | VANGUARD PORTABLE SOLUTIONS INC                                 |
| 1015 SIGNAL RIDGE                                                        | 1016 SIGNAL RIDGE PL                                             | 1017 NATIVE TR                                                  |
| ROCKWALL, TX 75032                                                       | ROCKWALL, TX 75032                                               | HEATH, TX 75032                                                 |
| GARDNER DAVID L REV LIV TR                                               | TROTTER STEVEN D                                                 | AMHILL FINANCIAL LP                                             |
| 1017 SIGNAL RIDGE                                                        | 1018 SIGNAL RIDGE PL                                             | ATTN JIM PETERS<br>1019 SIGNAL RIDGE                            |
| ROCKWALL, TX 75032                                                       | ROCKWALL, TX 75032                                               | ROCKWALL, TX 75032                                              |
| MUSSER MARTIN C                                                          | BADEAUX BRYAN A JR AND MARTHA D                                  | CHENAULT JOSH & NATHALIE                                        |
| 102 DAME PATTIE DR<br>ROCKWALL, TX 75032                                 | 102 MISCHIEF LN<br>ROCKWALL, TX 75032                            | 102 RELIANCE COURT<br>ROCKWALL, TX 75032                        |
| NUCKVVALL, IX /3U3Z                                                      | NUCKWALL, IX /3032                                               | NUCNWALL, IX /3U3Z                                              |