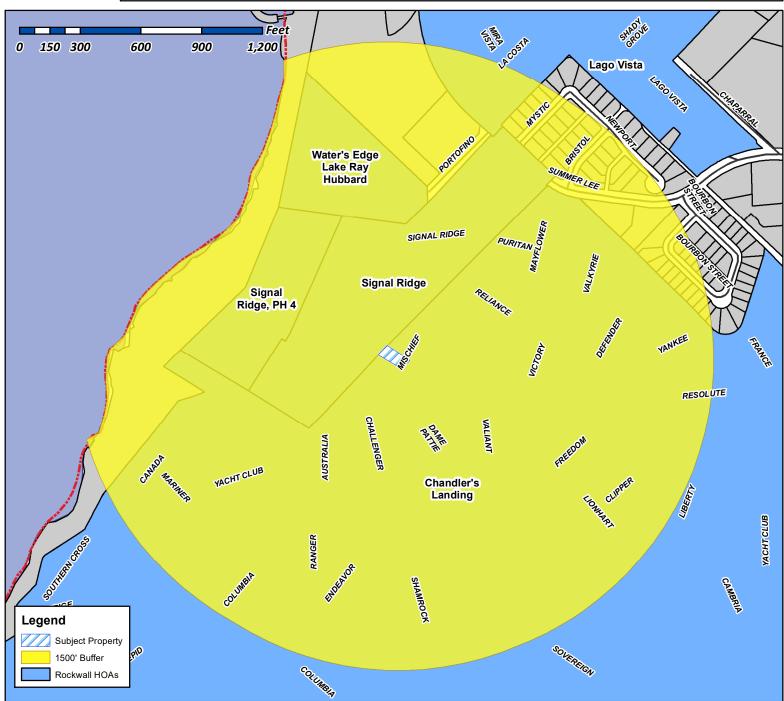

**Case Number: Z2021-030** 

Case Name: SUP for Residential Infill

Case Type: Zoning

**Zoning:** Planned Development District 8

(PD-8)

Case Address: 118 Mischief Lane

Date Created: 7/16/2021

For Questions on this Case Call (972) 771-7745

Case Number: Z2021-030

Case Name: SUP for Residential Infill

Case Type: Zoning

**Zoning:** Planned Development District 8

(PD-8)

Case Address: 118 Mischief Lane

Date Created: 7/16/2021

For Questions on this Case Call (972) 771-7745