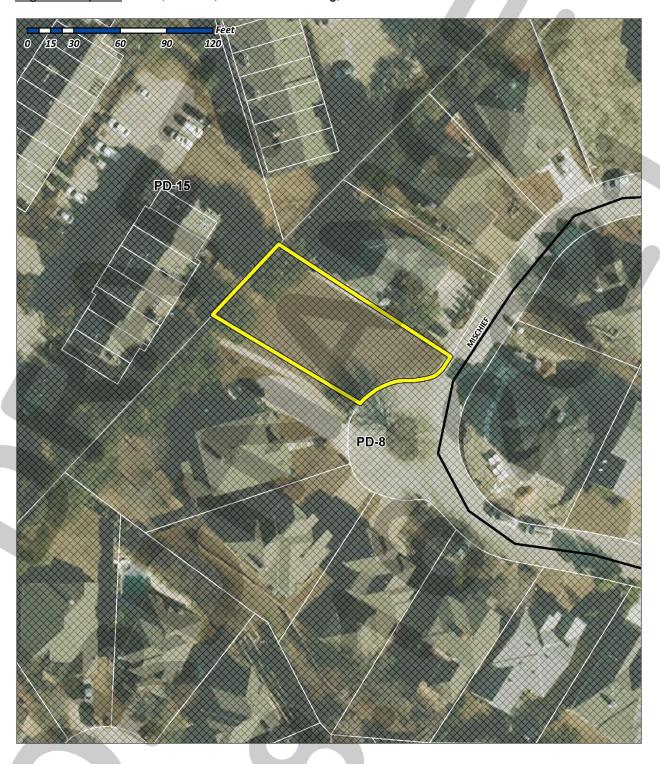

**Case Number: Z2021-030** 

Case Name: SUP for Residential Infill

Case Type: Zoning

**Zoning:** Planned Development District 8

(PD-8)

Case Address: 118 Mischief Lane

Date Created: 7/16/2021

For Questions on this Case Call (972) 771-7745

Case Number: Z2021-030

Case Name: SUP for Residential Infill

Case Type: Zoning

**Zoning:** Planned Development District 8

(PD-8)

Case Address: 118 Mischief Lane

Date Created: 7/16/2021

For Questions on this Case Call (972) 771-7745