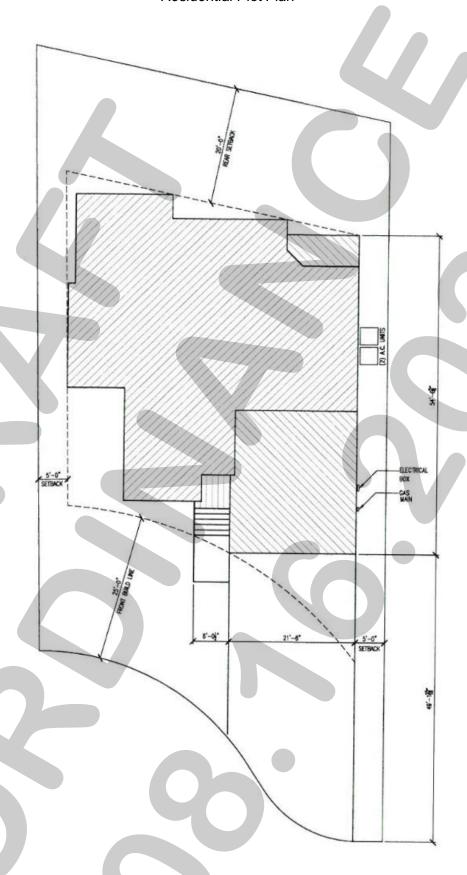

118 MISCHIEF LANE
CHANDLER'S LANDING
ROCKWALL, TEXAS

GUSTAVSON & ASSOCIATES
113 Lantana Lane
113 Lantana Lane
114 Lane
115 Lane
116 Lane
117 Lane
118 Lane

BUILDER
CAVENDISH
HOMES
ROCKWALL, TEXAS

SLAB PROFILE PLAN

SLAB PROFILE ON SITE PLAN SCALE: 1/8"=1"-0"

| A TH<br>ALLI<br>RES  | D Information was provided by<br>HRD Party.<br>DI Gustavison is not<br>Pousible for any of the topo or     | SLAE                 |   |
|----------------------|------------------------------------------------------------------------------------------------------------|----------------------|---|
| BEA<br>ONL<br>2. OWN | ER AND OR BUILDER RESPONSIBLE FOR                                                                          | SCALE:<br>1/8"=1'-0" |   |
| SE18                 | ERMINING IF BUILDING MEETS ALL<br>IACK AND GRADING REQUIREMENTS<br>ER AND OR BUILDER RESPONSIBLE FOR       | DATE:<br>6-28-2021   |   |
| DETE                 | ERMINING AND DESIGNING RETAINING WALLS.<br>STRUCTURAL STEM WALLS                                           | DRAWN BY:<br>AEG     |   |
| LOT                  | COVERAGE CALCULATIONS:<br>SIZE: 6656 SQUARE FEET<br>ERAGE: 2417 SQUARE FEET<br>ICLUDES ONLY ROOF COVERAGE) | CHECKED BY:<br>AEG   |   |
|                      | AL ROOF COVERAGE OF LOT IS 37%                                                                             | SHEET NUMBER:<br>A-8 |   |
|                      |                                                                                                            |                      | _ |

07/23/2021: Z2021-030; Specific Use Permit (SUP) for Residential Infill for 118 Mischief Lane Please address the following comments (M= Mandatory Comments; I = Informational Comments)

- I.1 This request is for the approval of a Specific Use Permit (SUP) for Residential Infill in an Established Subdivision for the purpose of constructing a single-family home on a 0.1637-acre parcel of land identified as Lot 12, Block A, Chandler's Landing, Phase 20, City of Rockwall, Rockwall County, Texas, zoned Planned Development District 8 (PD-8) for single-family residential land uses, addressed as 118 Mischief Lane.
- 1.2 For questions or comments concerning this case please contact Henry Lee in the Planning Department at (972) 772-6434 or email hlee@rockwall.com
- M.3 For reference, include the case number (Z2021-030) in the lower right-hand corner of all pages on future submittals.
- I.4 According to Subsection 02.03(B) (11), Residential Infill in or Adjacent to an Established Subdivision, of Article 05, District Development Standards, of the Unified Development Code (UDC), an Established Subdivision is defined as any subdivision that [1] consists of five (5) or more lots, [2] that is 90% or more developed, and [3] that has been in existence for more than ten (10) years. In this case, the subject property is located within the Chandler's Landing Phase 20 Subdivision, which is 90% or more developed and has been in existence for more than 10 years.
- I.5 Subsection 02.03(B)(11), Residential Infill in or Adjacent to an Established Subdivision, of Article 05, District Development Standards, of the Unified Development Code (UDC), states that "(i)n reviewing the Specific Use Permit (SUP), the Planning and Zoning Commission and City Council shall consider the proposed size, location, and architecture of the home compared to the existing housing in the Established Subdivision ... [and] all housing proposed under this section shall be constructed to be architecturally and visually similar or complimentary to the existing housing in the Established Subdivision."
- I.6 The front yard setback is 20-feet.
- I.7 According to the Unified Development Code front facing garages must be set back 20' behind the front façade of the home. In this case the garage is approximately 8'-8" in front of the front façade. This will require a waiver to the garage setback requirement, which is a discretionary decision for the Planning and Zoning Commission and City Council.
- I.8 During the foundation inspection if the slab is within 10 feet of a home on an adjacent property our Buildings Department will require a fire rated wall to be constructed between the homes.
- M.9 Please review the attached Draft Ordinance prior to the July 27, 2021 Planning and Zoning Commission Work Session meeting, and provide staff with your markups by no later than August 3, 2021.
- I.10 Staff has identified the aforementioned items necessary to continue the submittal process. Please make these revisions and corrections, and provide any additional information that is requested. Revisions for this case will be due on August 2, 2021; however, it is encouraged for applicants to submit revisions as soon as possible to give staff ample time to review the case prior to the August 10, 2021 Planning and Zoning Commission Public Hearing Meeting. The Planning and Zoning Commission Work Session