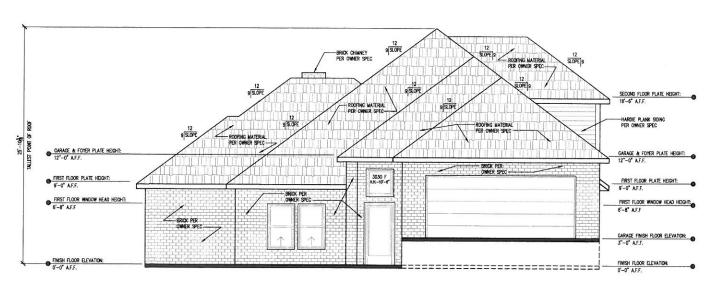

REAR ELEVATION
SCALE: 1/4"=1"-0"

SCALE: 1/4"=1"-0"

118 MISCHIEF LANE
CHANDLER'S LANDING
ROCKWALL, TEXAS

CAVENDISH HOMES
ROCKWALL, TEXAS

SHEET NAME

EXTERIOR ELEVATIONS "B"

SCALE: 1/4"=1'-0" DATE: 6-28-2021 DRAWN BY:
AEG
CHECKED BY:
AEG
SHEET NUMBER:
A-7

GUSTAVSON & ASSOCIATES
113 Lantana Lane
Wyle,TX 75098
Phone: 214-675-3172
Email: Allen@GusTX.com

FRONT ELEVATION
SCALE: 1/4"=1"-0"

RIGHT ELEVATION
SCALE: 1/4"=1"-0"

| SCALE:<br>1/4"=1'-0" |
|----------------------|
| DATE:                |
| 6-28-2021            |
| DRAWN BY:            |
| AEG                  |
| CHECKED BY:          |
| AEG                  |
| SHEET NUMBER:        |