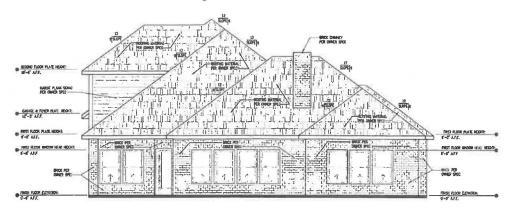

GUSTAVSON & ASSOCIATES
113 Lantana Lane
Wyle,TX 75098
Phone: 214-675-3172
Email: Allen@GusTX.com

FRONT ELEVATION
SCALE: 1/4"=1"-0"

RIGHT ELEVATION
SCALE: 1/4"=1"-0"

| SCALE:<br>1/4"=1'-0" |
|----------------------|
| DATE:                |
| 6-28-2021            |
| DRAWN BY:            |
| AEG                  |
| CHECKED BY:          |
| AEG                  |
| SHEET NUMBER:        |