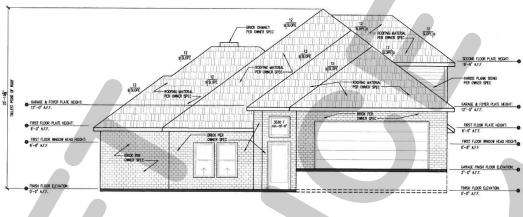

GUSTAVSON & ASSOCIATES
113 Lantana Lane
Wyle,TX 75098
Phone: 214-675-3172
Email: Allen@GusTX.com

FRONT ELEVATION
SCALE: 1/4"=1"-0"

RIGHT ELEVATION
SCALE: 1/4"=1"-0"

| SCALE:<br>1/4"=1'-0" |
|----------------------|
| DATE:                |
| 6-28-2021            |
| DRAWN BY:            |
| AEG                  |
| CHECKED BY:          |
| AEG                  |
| SHEET NUMBER:        |