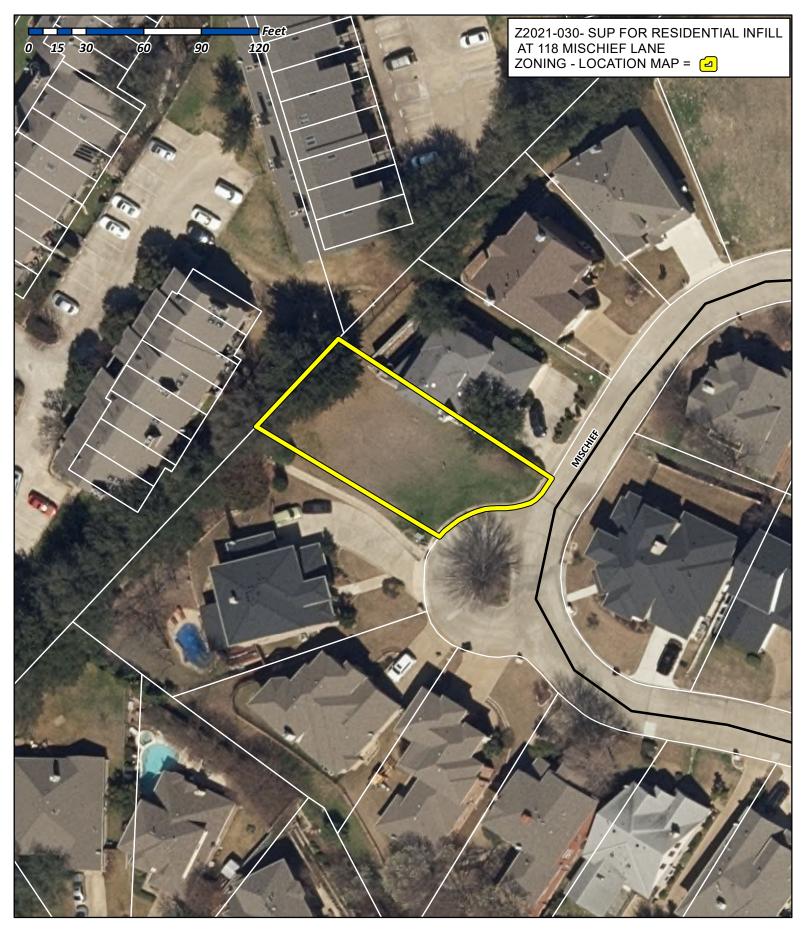

**Case Number: Z2021-030** 

Case Name: SUP for Residential Infill

Case Type: Zoning

**Zoning:** Planned Development District 8

(PD-8)

Case Address: 118 Mischief Lane

Date Created: 7/16/2021

For Questions on this Case Call (972) 771-7745

PROJECT NUMBER: Z2021-030

PROJECT NAME: SUP for Residential Infill at 118 Mischief Lane SITE ADDRESS/LOCATIONS: 118 MISCHIEF LN. ROCKWALL. 75032

CASE CAPTION: Hold a public hearing to discuss and consider a request by Ed Cavendish of Cavendish Homes for the approval of a Specific Use

Permit (SUP) for Residential Infill in an Established Subdivision for the purpose of constructing a single-family home on a

0.1637-acre parcel of land identified as Lot 12, Block A, Chandler's Landing, Phase 20, City of Rockwall, Rockwall County, Texas, zoned Planned Development District 8 (PD-8) for single-family residential land uses, addressed as 118 Mischief Lane, and take any

07/23/2021: Z2021-030; Specific Use Permit (SUP) for Residential Infill for 118 Mischief Lane Please address the following comments (M= Mandatory Comments; I = Informational Comments)

- I.1 This request is for the approval of a Specific Use Permit (SUP) for Residential Infill in an Established Subdivision for the purpose of constructing a single-family home on a 0.1637-acre parcel of land identified as Lot 12, Block A, Chandler's Landing, Phase 20, City of Rockwall, Rockwall County, Texas, zoned Planned Development District 8 (PD-8) for single-family residential land uses, addressed as 118 Mischief Lane.
- 1.2 For questions or comments concerning this case please contact Henry Lee in the Planning Department at (972) 772-6434 or email hlee@rockwall.com
- M.3 For reference, include the case number (Z2021-030) in the lower right-hand corner of all pages on future submittals.
- I.4 According to Subsection 02.03(B) (11), Residential Infill in or Adjacent to an Established Subdivision, of Article 05, District Development Standards, of the Unified Development Code (UDC), an Established Subdivision is defined as any subdivision that [1] consists of five (5) or more lots, [2] that is 90% or more developed, and [3] that has been in existence for more than ten (10) years. In this case, the subject property is located within the Chandler's Landing Phase 20 Subdivision, which is 90% or more developed and has been in existence for more than 10 years.
- I.5 Subsection 02.03(B)(11), Residential Infill in or Adjacent to an Established Subdivision, of Article 05, District Development Standards, of the Unified Development Code (UDC), states that "(i)n reviewing the Specific Use Permit (SUP), the Planning and Zoning Commission and City Council shall consider the proposed size, location, and architecture of the home compared to the existing housing in the Established Subdivision ... [and] all housing proposed under this section shall be constructed to be architecturally and visually similar or complimentary to the existing housing in the Established Subdivision."
- I.6 The front yard setback is 20-feet.
- I.7 According to the Unified Development Code front facing garages must be set back 20' behind the front façade of the home. In this case the garage is approximately 8'-8" in front of the front façade. This will require a waiver to the garage setback requirement, which is a discretionary decision for the Planning and Zoning Commission and City Council.
- I.8 During the foundation inspection if the slab is within 10 feet of a home on an adjacent property our Buildings Department will require a fire rated wall to be constructed between the homes.
- M.9 Please review the attached Draft Ordinance prior to the July 27, 2021 Planning and Zoning Commission Work Session meeting, and provide staff with your markups by no later than August 3, 2021.
- I.10 Staff has identified the aforementioned items necessary to continue the submittal process. Please make these revisions and corrections, and provide any additional information that is requested. Revisions for this case will be due on August 2, 2021; however, it is encouraged for applicants to submit revisions as soon as possible to give staff ample time to review the case prior to the August 10, 2021 Planning and Zoning Commission Public Hearing Meeting. The Planning and Zoning Commission Work Session