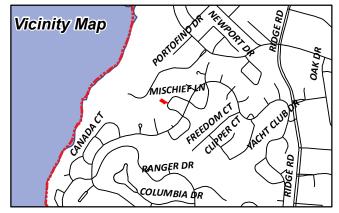

**Case Number: Z2021-030** 

Case Name: SUP for Residential Infill

Case Type: Zoning

**Zoning:** Planned Development District 8

(PD-8)

Case Address: 118 Mischief Lane

Date Created: 7/16/2021

For Questions on this Case Call (972) 771-7745

Case Number: Z2021-030

Case Name: SUP for Residential Infill

Case Type: Zoning

**Zoning:** Planned Development District 8

(PD-8)

Case Address: 118 Mischief Lane

Date Created: 7/16/2021

For Questions on this Case Call (972) 771-7745