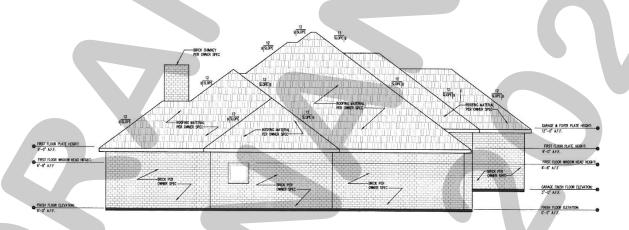

REAR ELEVATION
SCALE: 1/4"=1"-0"

SCALE: 1/4"=1"-0"

118 MISCHIEF LANE
CHANDLER'S LANDING
ROCKWALL, TEXAS

CAVENDISH HOMES
ROCKWALL, TEXAS

SHEET NAME

EXTERIOR ELEVATIONS "B"

SCALE: 1/4"=1'-0" DATE: 6-28-2021 DRAWN BY:
AEG
CHECKED BY:
AEG
SHEET NUMBER:
A-7

GUSTAVSON & ASSOCIATES
113 Lantana Lane
Wyle,TX 75098
Phone: 214-675-3172
Email: Allen@GusTX.com

FRONT ELEVATION
SCALE: 1/4"=1"-0"

RIGHT ELEVATION
SCALE: 1/4"=1"-0"

| SCALE:<br>1/4"=1'-0" |
|----------------------|
| DATE:                |
| 6-28-2021            |
| DRAWN BY:            |
| AEG                  |
| CHECKED BY:          |
| AEG                  |
| SHEET NUMBER:        |