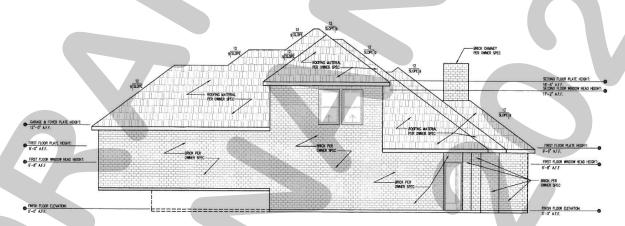

REAR ELEVATION
SCALE: 1/4"=1"-0"

SCALE: 1/4"=1"-0"

118 MISCHIEF LANE
CHANDLER'S LANDING
ROCKWALL, TEXAS

CAVENDISH HOMES
ROCKWALL, TEXAS

SHEET NAME

EXTERIOR ELEVATIONS "B"

SCALE: 1/4"=1'-0" DATE: 6-28-2021 DRAWN BY:
AEG
CHECKED BY:
AEG
SHEET NUMBER:
A-7