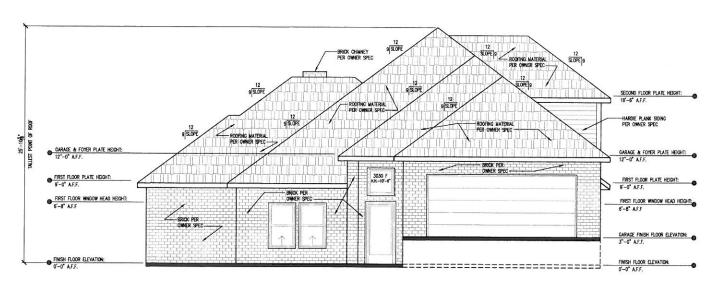

REAR ELEVATION
SCALE: 1/4"=1"-0"

SCALE: 1/4"=1"-0"

118 MISCHIEF LANE
CHANDLER'S LANDING
ROCKWALL, TEXAS

CAVENDISH HOMES
ROCKWALL, TEXAS

SHEET NAME

EXTERIOR ELEVATIONS "B"

SCALE: 1/4"=1'-0" DATE: 6-28-2021 DRAWN BY:
AEG
CHECKED BY:
AEG
SHEET NUMBER:
A-7

GUSTAVSON & ASSOCIATES
113 Lantana Lane
Wyle,TX 75098
Phone: 214-675-3172
Email: Allen@GusTX.com

FRONT ELEVATION
SCALE: 1/4"=1"-0"

RIGHT ELEVATION
SCALE: 1/4"=1"-0"

| SCALE:<br>1/4"=1'-0" |
|----------------------|
| DATE:                |
| 6-28-2021            |
| DRAWN BY:            |
| AEG                  |
| CHECKED BY:          |
| AEG                  |
| SHEET NUMBER:        |