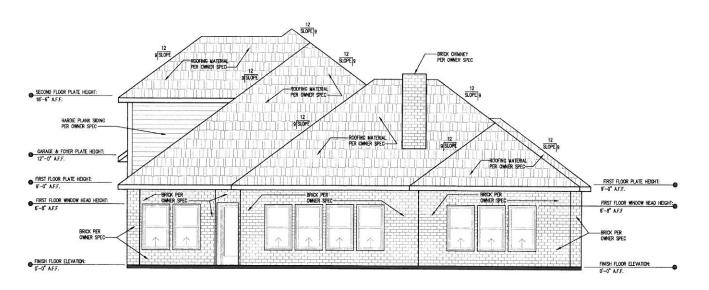

REAR ELEVATION
SCALE: 1/4"=1"-0"

SCALE: 1/4"=1"-0"

118 MISCHIEF LANE
CHANDLER'S LANDING
ROCKWALL, TEXAS

CAVENDISH HOMES
ROCKWALL, TEXAS

SHEET NAME

EXTERIOR ELEVATIONS "B"

SCALE: 1/4"=1'-0" DATE: 6-28-2021 DRAWN BY:
AEG
CHECKED BY:
AEG
SHEET NUMBER:
A-7

GUSTAVSON & ASSOCIATES
113 Lantana Lane
Wyle,TX 75098
Phone: 214-675-3172
Email: Allen@GusTX.com

FRONT ELEVATION
SCALE: 1/4"=1"-0"

RIGHT ELEVATION
SCALE: 1/4"=1"-0"

| SCALE:<br>1/4"=1'-0" |
|----------------------|
| DATE:                |
| 6-28-2021            |
| DRAWN BY:            |
| AEG                  |
| CHECKED BY:          |
| AEG                  |
| SHEET NUMBER:        |