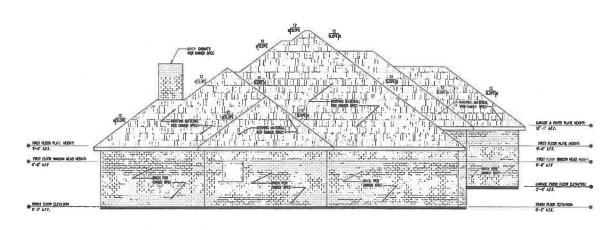

REAR ELEVATION
SCALE: 1/4"=1"-0"

SCALE: 1/4"=1"-0"

118 MISCHIEF LANE
CHANDLER'S LANDING
ROCKWALL, TEXAS

CAVENDISH HOMES
ROCKWALL, TEXAS

SHEET NAME

EXTERIOR ELEVATIONS "B"

SCALE: 1/4"=1'-0" DATE: 6-28-2021 DRAWN BY:
AEG
CHECKED BY:
AEG
SHEET NUMBER:
A-7