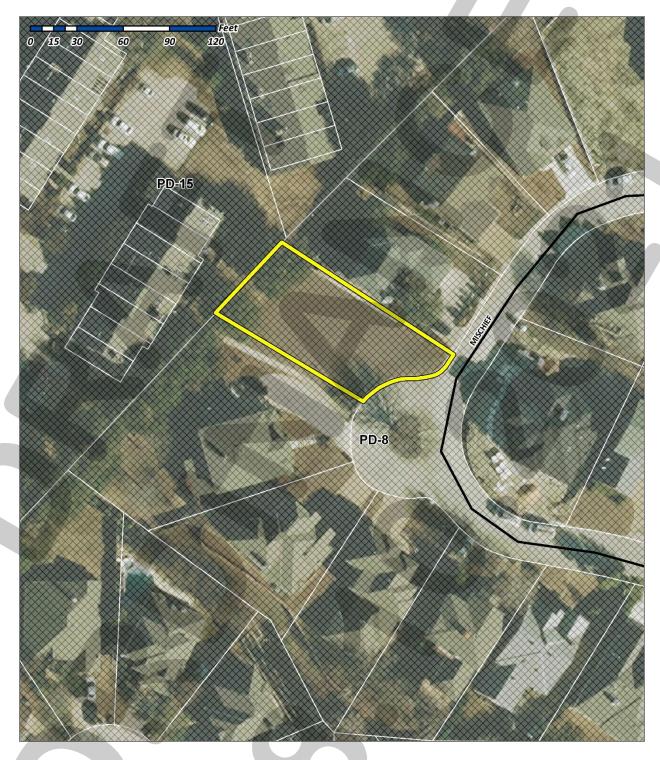

**Case Number: Z2021-030** 

Case Name: SUP for Residential Infill

Case Type: Zoning

**Zoning:** Planned Development District 8

(PD-8)

Case Address: 118 Mischief Lane

Date Created: 7/16/2021

For Questions on this Case Call (972) 771-7745

PROJECT NUMBER: Z2021-030

PROJECT NAME: SUP for Residential Infill at 118 Mischief Lane SITE ADDRESS/LOCATIONS: 118 MISCHIEF LN. ROCKWALL. 75032

CASE CAPTION: Hold a public hearing to discuss and consider a request by Ed Cavendish of Cavendish Homes for the approval of a Specific Use

Permit (SUP) for Residential Infill in an Established Subdivision for the purpose of constructing a single-family home on a

0.1637-acre parcel of land identified as Lot 12, Block A, Chandler's Landing, Phase 20, City of Rockwall, Rockwall County, Texas, zoned Planned Development District 8 (PD-8) for single-family residential land uses, addressed as 118 Mischief Lane, and take any