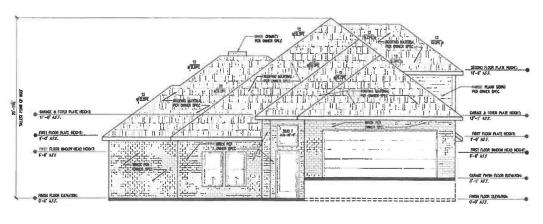

GUSTAVSON & ASSOCIATES
113 Lantana Lane
Wyle,TX 75098
Phone: 214-675-3172
Email: Allen@GusTX.com

FRONT ELEVATION
SCALE: 1/4"=1"-0"

RIGHT ELEVATION
SCALE: 1/4"=1"-0"

| SCALE:<br>1/4"=1'-0" |
|----------------------|
| DATE:                |
| 6-28-2021            |
| DRAWN BY:            |
| AEG                  |
| CHECKED BY:          |
| AEG                  |
| SHEET NUMBER:        |