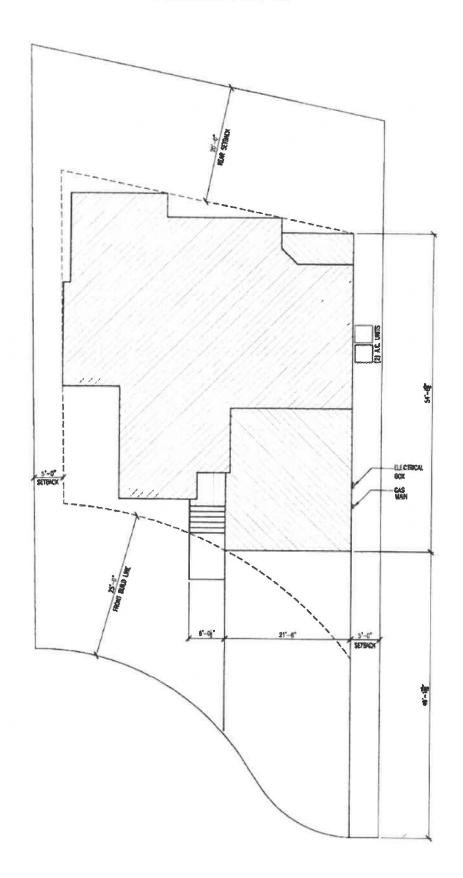

SLAB PROFILE ON SITE PLAN SCALE: 1/8"=1"-0"

| A TH<br>ALLI<br>RES  | D Information was provided by<br>HRD Party.<br>DI Gustavison is not<br>Pousible for any of the topo or     | SLAE                 |   |
|----------------------|------------------------------------------------------------------------------------------------------------|----------------------|---|
| BEA<br>ONL<br>2. OWN | ER AND OR BUILDER RESPONSIBLE FOR                                                                          | SCALE:<br>1/8"=1'-0" |   |
| SE18                 | ERMINING IF BUILDING MEETS ALL<br>IACK AND GRADING REQUIREMENTS<br>ER AND OR BUILDER RESPONSIBLE FOR       | DATE:<br>6-28-2021   |   |
| DETE                 | ERMINING AND DESIGNING RETAINING WALLS.<br>STRUCTURAL STEM WALLS                                           | DRAWN BY:<br>AEG     |   |
| LOT                  | COVERAGE CALCULATIONS:<br>SIZE: 6656 SQUARE FEET<br>ERAGE: 2417 SQUARE FEET<br>ICLUDES ONLY ROOF COVERAGE) | CHECKED BY:<br>AEG   |   |
|                      | AL ROOF COVERAGE OF LOT IS 37%                                                                             | SHEET NUMBER:<br>A-8 |   |
|                      |                                                                                                            |                      | _ |

| A TH<br>ALLI<br>RES  | D Information was provided by<br>HRD Party.<br>DI Gustavison is not<br>Pousible for any of the topo or     | SLAE                 |   |
|----------------------|------------------------------------------------------------------------------------------------------------|----------------------|---|
| BEA<br>ONL<br>2. OWN | ER AND OR BUILDER RESPONSIBLE FOR                                                                          | SCALE:<br>1/8"=1'-0" |   |
| SE18                 | ERMINING IF BUILDING MEETS ALL<br>IACK AND GRADING REQUIREMENTS<br>ER AND OR BUILDER RESPONSIBLE FOR       | DATE:<br>6-28-2021   |   |
| DETE                 | ERMINING AND DESIGNING RETAINING WALLS.<br>STRUCTURAL STEM WALLS                                           | DRAWN BY:<br>AEG     |   |
| LOT                  | COVERAGE CALCULATIONS:<br>SIZE: 6656 SQUARE FEET<br>ERAGE: 2417 SQUARE FEET<br>ICLUDES ONLY ROOF COVERAGE) | CHECKED BY:<br>AEG   |   |
|                      | AL ROOF COVERAGE OF LOT IS 37%                                                                             | SHEET NUMBER:<br>A-8 |   |
|                      |                                                                                                            |                      | _ |

07/23/2021: Z2021-030; Specific Use Permit (SUP) for Residential Infill for 118 Mischief Lane Please address the following comments (M= Mandatory Comments; I = Informational Comments)

- I.1 This request is for the approval of a Specific Use Permit (SUP) for Residential Infill in an Established Subdivision for the purpose of constructing a single-family home on a 0.1637-acre parcel of land identified as Lot 12, Block A, Chandler's Landing, Phase 20, City of Rockwall, Rockwall County, Texas, zoned Planned Development District 8 (PD-8) for single-family residential land uses, addressed as 118 Mischief Lane.
- 1.2 For questions or comments concerning this case please contact Henry Lee in the Planning Department at (972) 772-6434 or email hlee@rockwall.com
- M.3 For reference, include the case number (Z2021-030) in the lower right-hand corner of all pages on future submittals.
- I.4 According to Subsection 02.03(B) (11), Residential Infill in or Adjacent to an Established Subdivision, of Article 05, District Development Standards, of the Unified Development Code (UDC), an Established Subdivision is defined as any subdivision that [1] consists of five (5) or more lots, [2] that is 90% or more developed, and [3] that has been in existence for more than ten (10) years. In this case, the subject property is located within the Chandler's Landing Phase 20 Subdivision, which is 90% or more developed and has been in existence for more than 10 years.
- I.5 Subsection 02.03(B)(11), Residential Infill in or Adjacent to an Established Subdivision, of Article 05, District Development Standards, of the Unified Development Code (UDC), states that "(i)n reviewing the Specific Use Permit (SUP), the Planning and Zoning Commission and City Council shall consider the proposed size, location, and architecture of the home compared to the existing housing in the Established Subdivision ... [and] all housing proposed under this section shall be constructed to be architecturally and visually similar or complimentary to the existing housing in the Established Subdivision."
- I.6 The front yard setback is 20-feet.
- I.7 According to the Unified Development Code front facing garages must be set back 20' behind the front façade of the home. In this case the garage is approximately 8'-8" in front of the front façade. This will require a waiver to the garage setback requirement, which is a discretionary decision for the Planning and Zoning Commission and City Council.
- I.8 During the foundation inspection if the slab is within 10 feet of a home on an adjacent property our Buildings Department will require a fire rated wall to be constructed between the homes.
- M.9 Please review the attached Draft Ordinance prior to the July 27, 2021 Planning and Zoning Commission Work Session meeting, and provide staff with your markups by no later than August 3, 2021.
- I.10 Staff has identified the aforementioned items necessary to continue the submittal process. Please make these revisions and corrections, and provide any additional information that is requested. Revisions for this case will be due on August 2, 2021; however, it is encouraged for applicants to submit revisions as soon as possible to give staff ample time to review the case prior to the August 10, 2021 Planning and Zoning Commission Public Hearing Meeting. The Planning and Zoning Commission Work Session