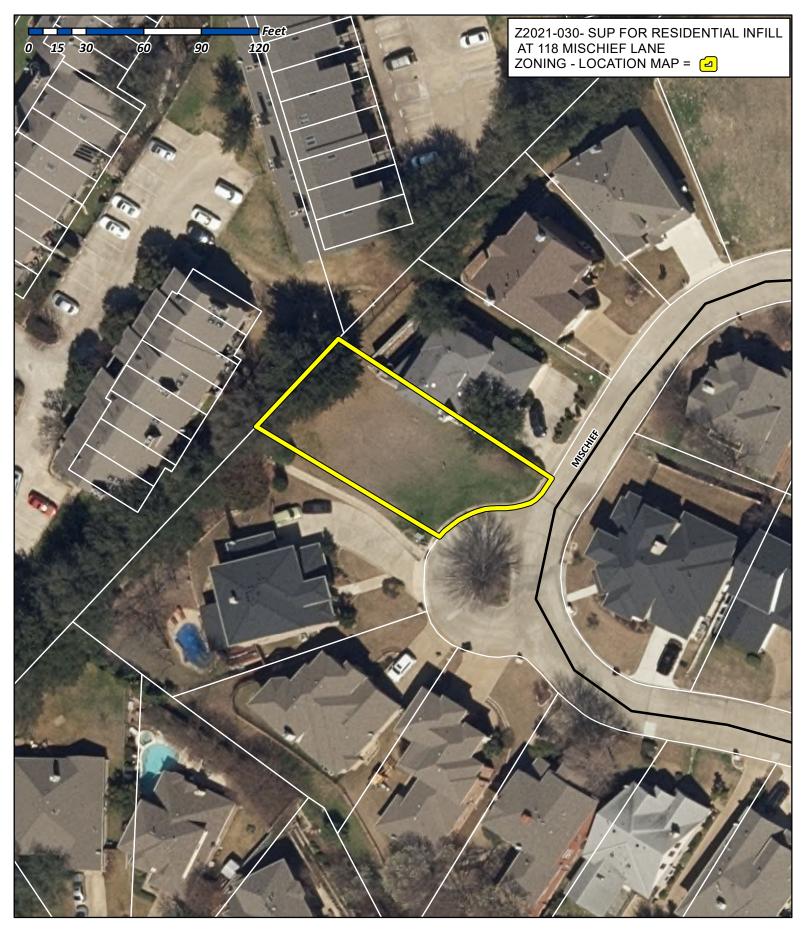

**Case Number: Z2021-030** 

Case Name: SUP for Residential Infill

Case Type: Zoning

**Zoning:** Planned Development District 8

(PD-8)

Case Address: 118 Mischief Lane

Date Created: 7/16/2021

For Questions on this Case Call (972) 771-7745

Case Number: Z2021-030

Case Name: SUP for Residential Infill

Case Type: Zoning

**Zoning:** Planned Development District 8

(PD-8)

Case Address: 118 Mischief Lane

Date Created: 7/16/2021

For Questions on this Case Call (972) 771-7745