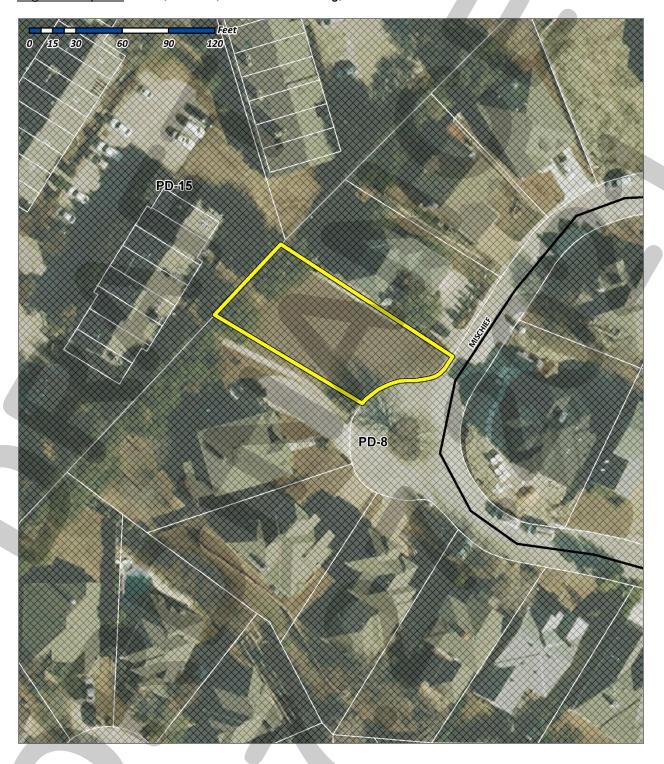

**Case Number: Z2021-030** 

Case Name: SUP for Residential Infill

Case Type: Zoning

**Zoning:** Planned Development District 8

(PD-8)

Case Address: 118 Mischief Lane

Date Created: 7/16/2021

For Questions on this Case Call (972) 771-7745

PROJECT NUMBER: Z2021-030

PROJECT NAME: SUP for Residential Infill at 118 Mischief Lane SITE ADDRESS/LOCATIONS: 118 MISCHIEF LN. ROCKWALL. 75032

CASE CAPTION: Hold a public hearing to discuss and consider a request by Ed Cavendish of Cavendish Homes for the approval of a Specific Use

Permit (SUP) for Residential Infill in an Established Subdivision for the purpose of constructing a single-family home on a

0.1637-acre parcel of land identified as Lot 12, Block A, Chandler's Landing, Phase 20, City of Rockwall, Rockwall County, Texas, zoned Planned Development District 8 (PD-8) for single-family residential land uses, addressed as 118 Mischief Lane, and take any