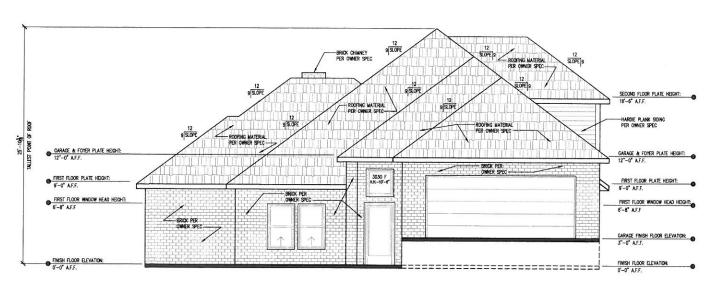

GUSTAVSON & ASSOCIATES
113 Lantana Lane
Wyle,TX 75098
Phone: 214-675-3172
Email: Allen@GusTX.com

FRONT ELEVATION
SCALE: 1/4"=1"-0"

RIGHT ELEVATION
SCALE: 1/4"=1"-0"

| SCALE:<br>1/4"=1'-0" |
|----------------------|
| DATE:                |
| 6-28-2021            |
| DRAWN BY:            |
| AEG                  |
| CHECKED BY:          |
| AEG                  |
| SHEET NUMBER:        |