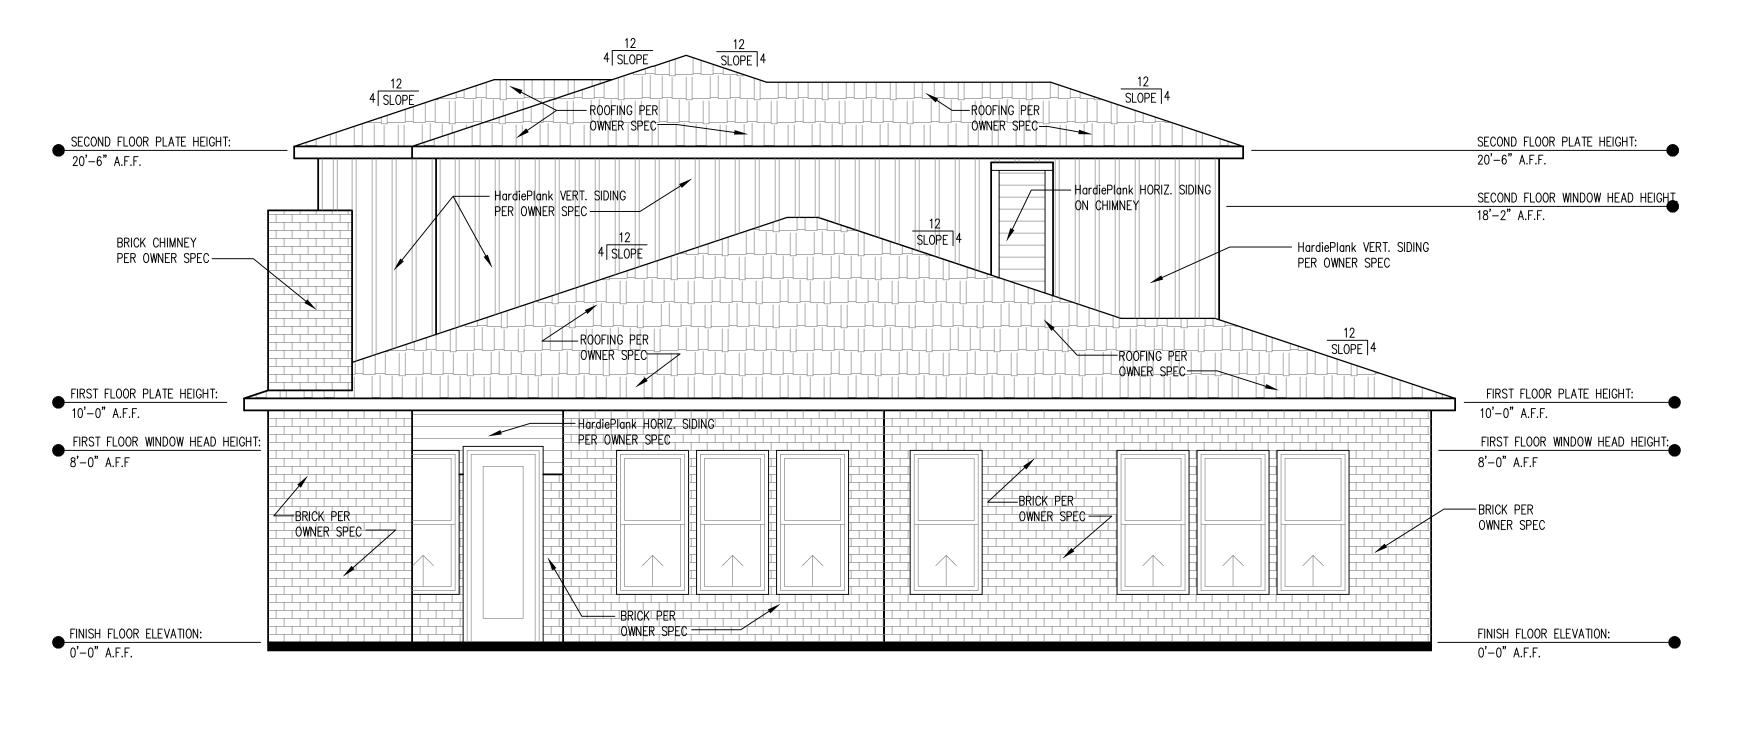

7727

SCALE: 1/8"=1'-0" DATE:

7-20-2021 DRAWN BY:

AEG CHECKED BY:

SHEET NUMBER: A-8

LOT SIZE: 6797 SQUARE FEET COVERAGE: 2850 SQUARE FEET (INCLUDES ONLY SLAB COVERAGE) TOTAL ROOF COVERAGE OF LOT IS 41.93%

**SLAB PROFILE ON SITE PLAN** 

NOTES:
1. TOPO INFORMATION WAS PROVIDED BY

A THIRD PARTY.

ALLEN GUSTAVSON IS NOT

RESPONSIBLE FOR ANY OF THE TOPO OR

SITE SURVEY INFORMATION. TOPO AND

BEARINGS SHOWN FOR LAYOUT PURPOSES

2. OWNER AND OR BUILDER RESPONSIBLE FOR DETERMINING IF BUILDING MEETS ALL

SETBACK AND GRADING REQUIREMENTS

AND STRUCTURAL STEM WALLS

4. LOT COVERAGE CALCULATIONS:

OWNER AND OR BUILDER RESPONSIBLE FOR DETERMINING AND DESIGNING RETAINING WALLS.

SCALE: 1/8"=1'-0"



SHEET NUMBER:

A-6

RIGHT ELEVATION

1/4"=1'-0"





SHEET NAME EXTERIOR

AEG SHEET NUMBER:

A-6



# REAR ELEVATION



LEFT ELEVATION

1/4"=1'-0"



#### **DEVELOPMENT APPLICATION**

City of Rockwall Planning and Zoning Department 385 S. Goliad Street Rockwall, Texas 75087

| TAF | F US | E OI | NLY |
|-----|------|------|-----|
|     |      |      |     |

PLANNING & ZONING CASE NO.

<u>NOTE:</u> THE APPLICATION IS NOT CONSIDERED ACCEPTED BY THE CITY UNTIL THE PLANNING DIRECTOR AND CITY ENGINEER HAVE SIGNED BELOW.

DIRECTOR OF PLANNING:

CITY ENGINEER:

| PLEASE CHECK THE APPROPRIATE BOX BELOW TO INDICATE THE TYPE (                                                                                                                                                                                                                                                    | OF DEVELOPMENT REQU