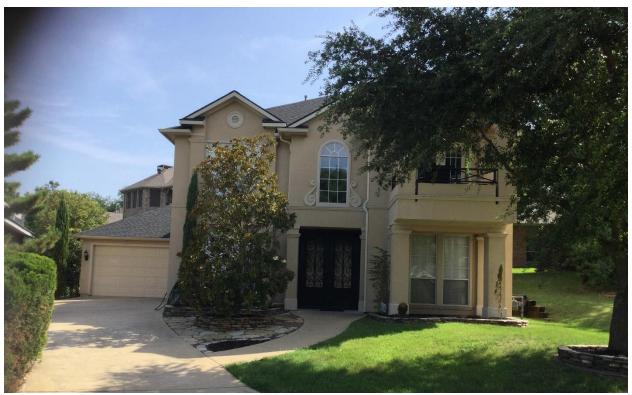

|
| 104 Reliance Court | Sub                | ject Property |          |                       |                    |
| 105 Reliance Court | Single-Family Home | 1995          | 2,829    | N/A                   | Brick              |
| 106 Reliance Court | Single-Family Home | 2000          | 2,434    | N/A                   | Stucco             |
| 107 Reliance Court | Single-Family Home | 1994          | 3,101    | N/A                   | Brick              |
| 108 Reliance Court | Single-Family Home | 1994          | 2,538    | N/A                   | Brick              |
| Averages:          |                    | 1998          | 2,708    |                       |                    |



101 Reliance Court



102 Reliance Court



103 Reliance Court



105 Reliance Court



106 Reliance Court



107 Reliance Court



108 Reliance Court

#### **CITY OF ROCKWALL**

# **ORDINANCE NO. 21-XX**

# SPECIFIC USE PERMIT NO. <u>S-2XX</u>

AN ORDINANCE OF THE CITY COUNCIL OF THE CITY OF ROCKWALL, TEXAS, AMENDING PLANNED DEVELOPMENT DISTRICT 8 (PD-8) AND THE UNIFIED DEVELOPMENT CODE (UDC) [ORDINANCE NO. 20-02] OF THE CITY OF ROCKWALL, ROCKWALL COUNTY, TEXAS, AS PREVIOUSLY AMENDED, SO AS TO GRANT A SPECIFIC USE PERMIT (SUP) FOR RESIDENTIAL INFILL IN AN ESTABLISHED SUBDIVISION TO ALLOW THE CONSTRUCTION OF A SINGLE-FAMILY HOME ON A 0.1465-ACRE PARCEL OF LAND, IDENTIFIED AS LOT 28, BLOCK A, CHANDLER'S LANDING, PHASE 20, CITY OF ROCKWALL, ROCKWALL COUNTY, TEXAS; AND MORE SPECIFICALLY DESCRIBED AND DEPICTED IN EXHIBIT 'A' ORDINANCE: PROVIDING **FOR** CONDITIONS: PROVIDING FO