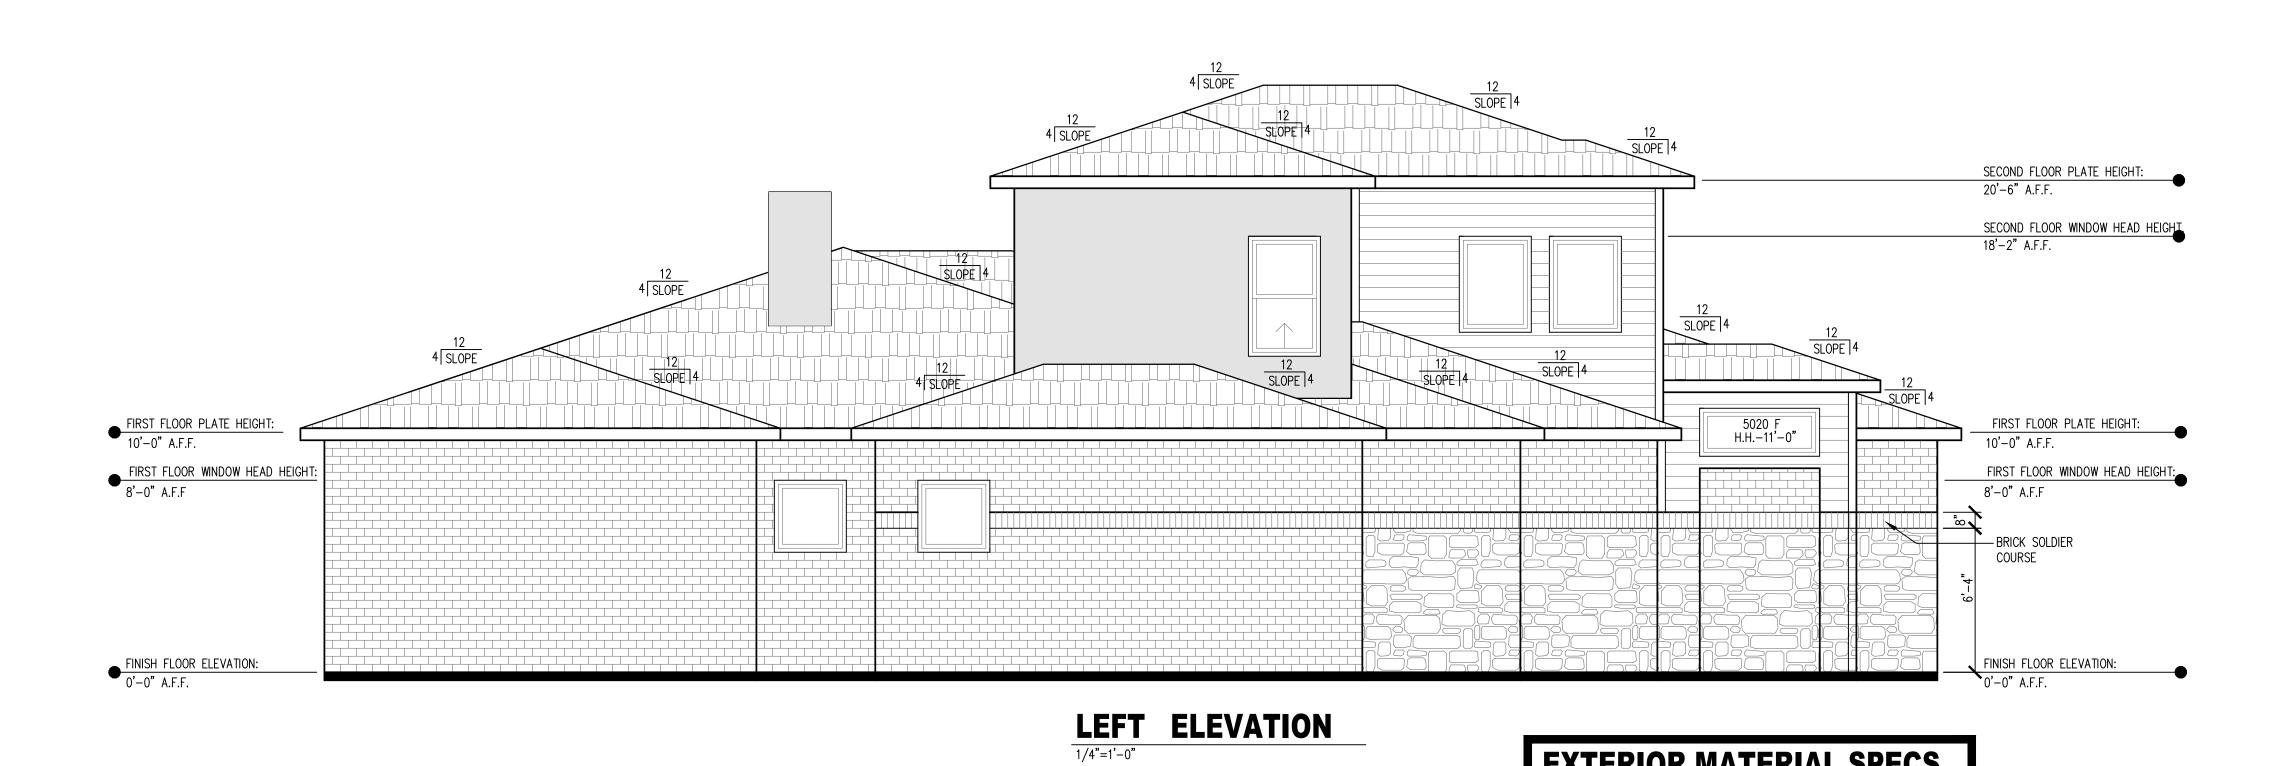

|--|
|   | BRICK          | STONE | STUCCO SIDING |     | TOTAL |  |  |  |  |
|   | 481            | 160   | 123           | 104 | 868   |  |  |  |  |



RIGHT ELEVATION

1/4"=1'-0"

**EXTERIOR MATERIAL SPECS** 

BRICK: BILCO — GRAY MIST STONE: ACME—GRAY CHARCOAL LEUDERS STUCCO: GRAY SIDING: FIR — STAINED ROOF: GAF-TIMBERLINE HD BLACK

GUSTAVSON & ASSOCIATES

113 Lantana Lane

Wylie, TX 75098

Phone: 214-675-3172

Email: Allen@GusTX.com

COURT LANDING TEXAS **RELIANCE** 104

CAVENDISH HOMES

<u>"</u> ELEVATIONS SHEET NAME EXTERIOR

SCALE: 1/4"=1'-0" DATE: 7-22-2021 DRAWN BY: CHECKED BY:

SHEET NUMBER: A-6

ROOF: GAF-TIMBERLINE HD BLACK

**EXTERIOR MATERIAL SPECS** 

BRICK: BILCO — GRAY MIST
STONE: ACME—GRAY CHARCOAL LEUDERS
STUCCO: GRAY
SIDING: FIR — STAINED
ROOF: GAF—TIMBERLINE HD BLACK



COURT CHANDLER'S LANDING ROCKWALL, TEXAS 104 RELIANCE

GUSTAVSON & ASSOCIATES

113 Lantana Lane

Wylie, TX 75098

Phone: 214-675-3172

Email: Allen@GusTX.com

PROJECT

CAVENDISH HOMES ROCKWALL, TEXAS

"B" **ELEVATIONS** SHEET NAME EXTERIOR

SCALE: 1/4"=1'-0" DATE: 7-22-2021 DRAWN BY: AEG

CHECKED BY: AEG SHEET NUMBER: A-7

# ROOF LINE PLAN 1/4"=1'-0"

# NOTES: 1. CONTRACTOR SHALL PROVIDE FULL GUTTER AND DOWNSPOUTS. 2. ALL ROOF OVERHANGS SHALL BE 1'-0"

COURT LANDING 104 RELIANCE

CAVENDISH HOMES

SHEET NAME ROOF LINE

SCALE: 1/4"=1'-0" DATE: 1-30-2021 DRAWN BY: AEG CHECKED BY: SHEET NUMBER:

A-5

# Adjacent Housing Attributes

| Address            | Housing Type       | Year Built    | House SF | Accessory Building SF | Exterior Materials |
|--------------------|--------------------|----