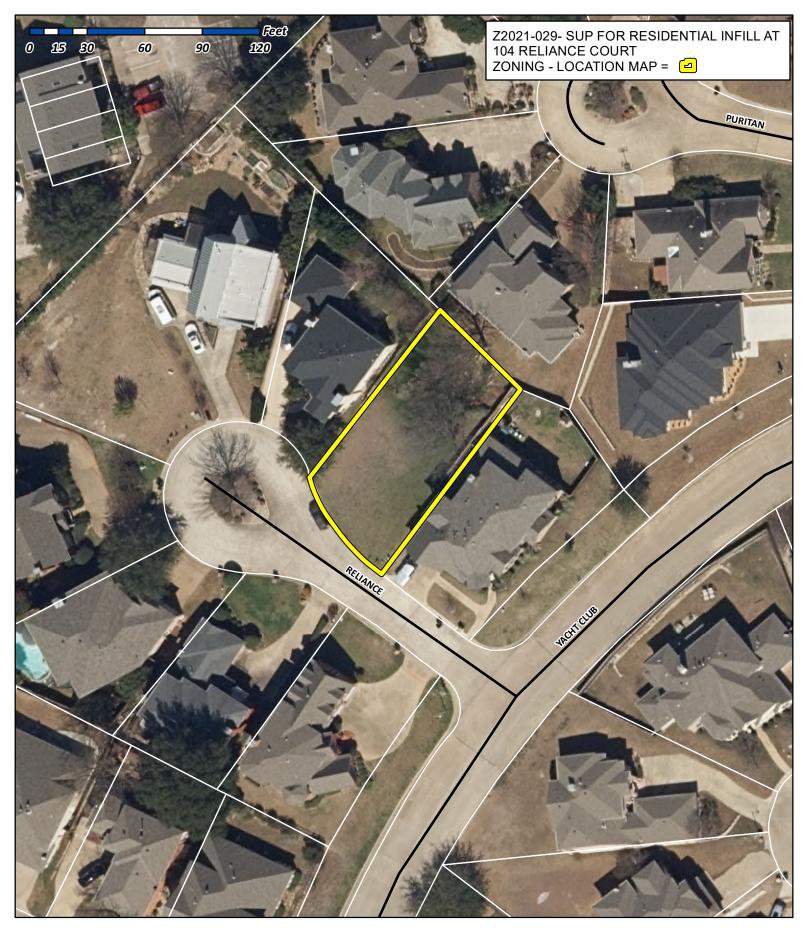

| ( Taul US                                                                                   |                                                                                                     |                                                                                                                                                                             |                                                                                  | September 2       |                                                                                |

DEVELOPMENT APPLICATION . CITY OF ROCKWALL . 385 SOUTH GOLD STREET . ROCKWALL, TX 75087 . [P] (972) 771-7745 . [F] (972) 771-7727





# City of Rockwall

Planning & Zoning Department 385 S. Goliad Street Rockwall, Texas 75032 (P): (972) 771-7745 (W): www.rockwall.com The City of Rockwall GIS maps are continually under development and therefore subject to change without notice. While we endeavor to provide timely and accurate information, we make no guarantees. The City of Rockwall makes no warranty, express or implied, including warranties of merchantability and fitness for a particular purpose. Use of the information is the sole responsibility of the user.





# City of Rockwall

Planning & Zoning Department 385 S. Goliad Street Rockwall, Texas 75087 (P): (972) 771-7745 (W): www.rockwall.com The City of Rockwall GIS maps are continually under development and therefore subject to change without notice. While we ende