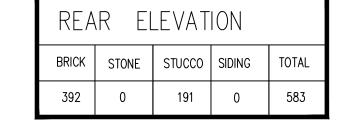

BRICK: BILCO — GRAY MIST STONE: ACME—GRAY CHARCOAL LEUDERS STUCCO: GRAY SIDING: FIR — STAINED ROOF: GAF—TIMBERLINE HD BLACK

| TOTA  | L FROM | / ALL 4 EL | EVATIONS |       |
|-------|--------|------------|----------|-------|
| BRICK | STONE  | STUCC0     | SIDING   | TOTAL |
| 1,714 | 334    | 632        | 157      | 2837  |
| 60.42 | 11.77% | 22.28      | 5.53     | 100%  |

| FRONT ELEVATION |       |        |        |       |  |
|-----------------|-------|--------|--------|-------|--|
| BRICK           | STONE | STUCCO | SIDING | TOTAL |  |
| 144             | 139   | 124    | 47     | 454   |  |

|  | RIG   | HT E  | ELEVA  | TION   |       |
|--|-------|-------|--------|--------|-------|
|  | BRICK | STONE | STUCC0 | SIDING | TOTAL |
|  | 697   | 35    | 194    | 6      | 932   |



| Ī | LEFT ELEVATION |       |        |        |       |  |
|---|----------------|-------|--------|--------|-------|--|
|   | BRICK          | STONE | STUCC0 | SIDING | TOTAL |  |
|   | 481            | 160   | 123    | 104    | 868   |  |



RIGHT ELEVATION

1/4"=1'-0"

**EXTERIOR MATERIAL SPECS** 

BRICK: BILCO — GRAY MIST STONE: ACME—GRAY CHARCOAL LEUDERS STUCCO: GRAY SIDING: FIR — STAINED ROOF: GAF-TIMBERLINE HD BLACK

GUSTAVSON & ASSOCIATES

113 Lantana Lane

Wylie, TX 75098

Phone: 214-675-3172

Email: Allen@GusTX.com

COURT LANDING TEXAS **RELIANCE** 104

CAVENDISH HOMES

<u>"</u> ELEVATIONS SHEET NAME EXTERIOR

SCALE: 1/4"=1'-0" DATE: 7-22-2021 DRAWN BY: CHECKED BY:

SHEET NUMBER: A-6

ROOF: GAF-TIMBERLINE HD BLACK

**EXTERIOR MATERIAL SPECS** 

BRICK: BILCO — GRAY MIST
STONE: AC