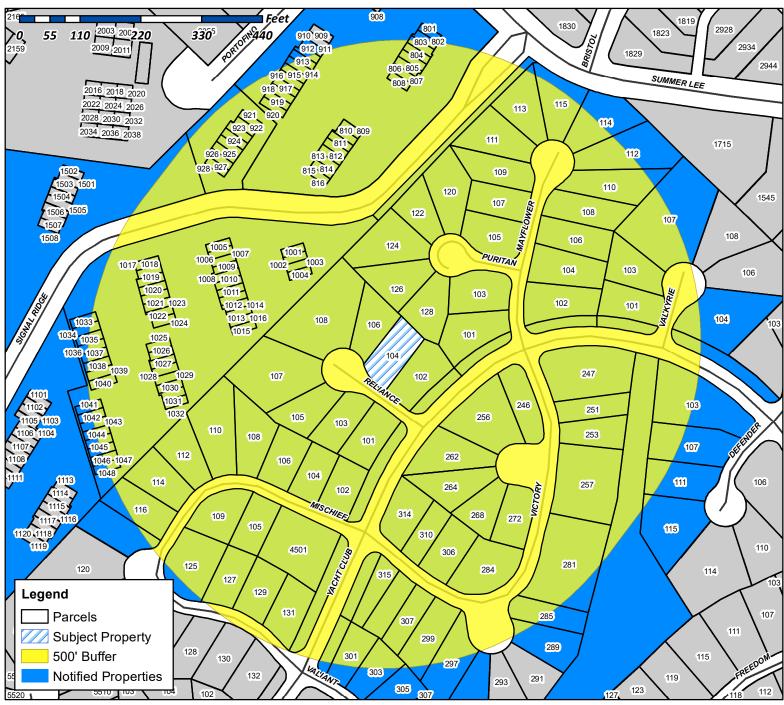

LOT SIZE: 6797 SQUARE FEET COVERAGE: 2850 SQUARE FEET (INCLUDES ONLY SLAB COVERAGE) TOTAL ROOF COVERAGE OF LOT IS 41.93%

**SLAB PROFILE ON SITE PLAN** 

NOTES:
1. TOPO INFORMATION WAS PROVIDED BY

A THIRD PARTY.

ALLEN GUSTAVSON IS NOT

RESPONSIBLE FOR ANY OF THE TOPO OR

SITE SURVEY INFORMATION. TOPO AND

BEARINGS SHOWN FOR LAYOUT PURPOSES

2. OWNER AND OR BUILDER RESPONSIBLE FOR DETERMINING IF BUILDING MEETS ALL

SETBACK AND GRADING REQUIREMENTS

AND STRUCTURAL STEM WALLS

4. LOT COVERAGE CALCULATIONS:

OWNER AND OR BUILDER RESPONSIBLE FOR DETERMINING AND DESIGNING RETAINING WALLS.

SCALE: 1/8"=1'-0"

SHEET NUMBER:

A-6

RIGHT ELEVATION

1/4"=1'-0"