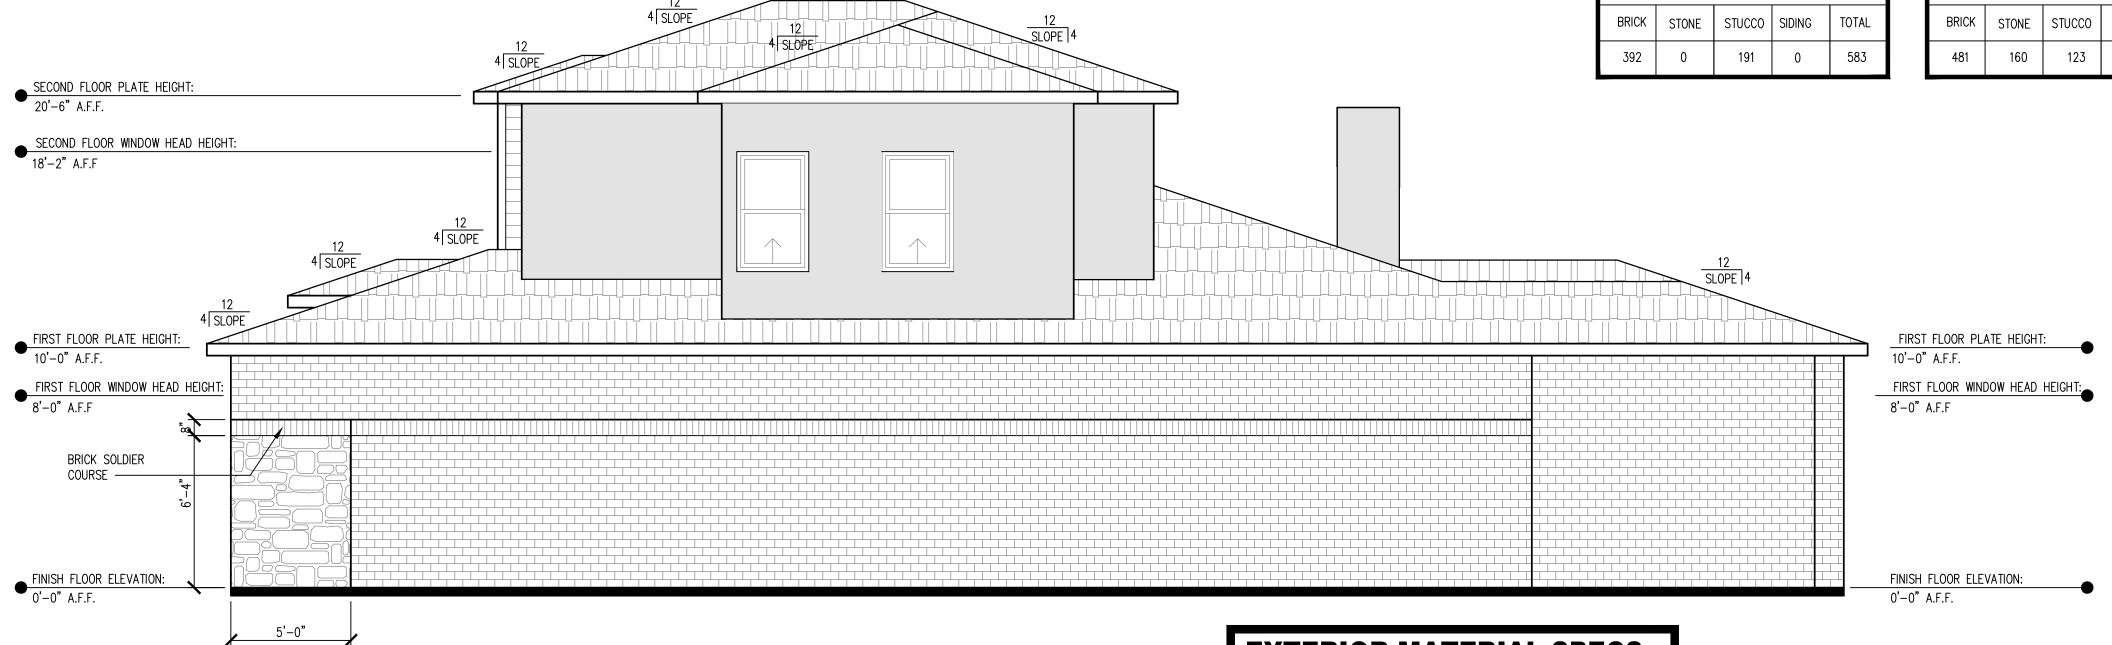

| STUCC0     | SIDING   | TOTAL |
| 1,714 | 334    | 632        | 157      | 2837  |
| 60.42 | 11.77% | 22.28      | 5.53     | 100%  |

| FRONT ELEVATION |       |        |        |       |  |
|-----------------|-------|--------|--------|-------|--|
| BRICK           | STONE | STUCCO | SIDING | TOTAL |  |
| 144             | 139   | 124    | 47     | 454   |  |

|  | RIG   | HT E  | ELEVA  | TION   |       |
|--|-------|-------|--------|--------|-------|
|  | BRICK | STONE | STUCC0 | SIDING | TOTAL |
|  | 697   | 35    | 194    | 6      | 932   |



| Ī | LEFT ELEVATION |       |        |        |       |  |
|---|----------------|-------|--------|--------|-------|--|
|   | BRICK          | STONE | STUCC0 | SIDING | TOTAL |  |
|   | 481            | 160   | 123    | 104    | 868   |  |



RIGHT ELEVATION

1/4"=1'-0"

**EXTERIOR MATERIAL SPECS** 

BRICK: BILCO — GRAY MIST STONE: ACME—GRAY CHARCOAL LEUDERS STUCCO: GRAY SIDING: FIR — STAINED ROOF: GAF-TIMBERLINE HD BLACK

GUSTAVSON & ASSOCIATES

113 Lantana Lane

Wylie, TX 75098

Phone: 214-675-3172

Email: Allen@GusTX.com

COURT LANDING TEXAS **RELIANCE** 104

CAVENDISH HOMES

<u>"</u> ELEVATIONS SHEET NAME EXTERIOR

SCALE: 1/4"=1'-0" DATE: 7-22-2021 DRAWN BY: CHECKED BY:

SHEET NUMBER: A-6

ROOF: GAF-TIMBERLINE HD BLACK

**EXTERIOR MATERIAL SPECS** 

BRICK: BILCO — GRAY MIST
STONE: ACME—GRAY CHARCOAL LEUDERS
STUCCO: GRAY
SIDING: FIR — STAINED
ROOF: GAF—TIMBERLINE HD BLACK



COURT CHANDLER'S LANDING ROCKWALL, TEXAS 104 RELIANCE

GUSTAVSON & ASSOCIATES

113 Lantana Lane

Wylie, TX 75098

Phone: 214-675-3172

Email: Allen@Gu