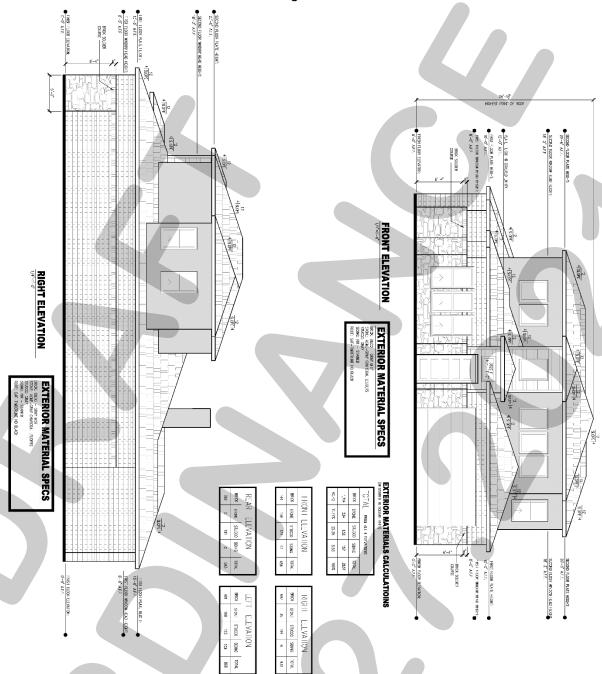

AND STRUCTURAL STEM WALLS

4. LOT COVERAGE CALCULATIONS:

OWNER AND OR BUILDER RESPONSIBLE FOR DETERMINING AND DESIGNING RETAINING WALLS.

SCALE: 1/8"=1'-0"

SHEET NUMBER:

A-6

RIGHT ELEVATION

1/4"=1'-0"

SHEET NAME EXTERIOR

AEG SHEET NUMBER:

A-6