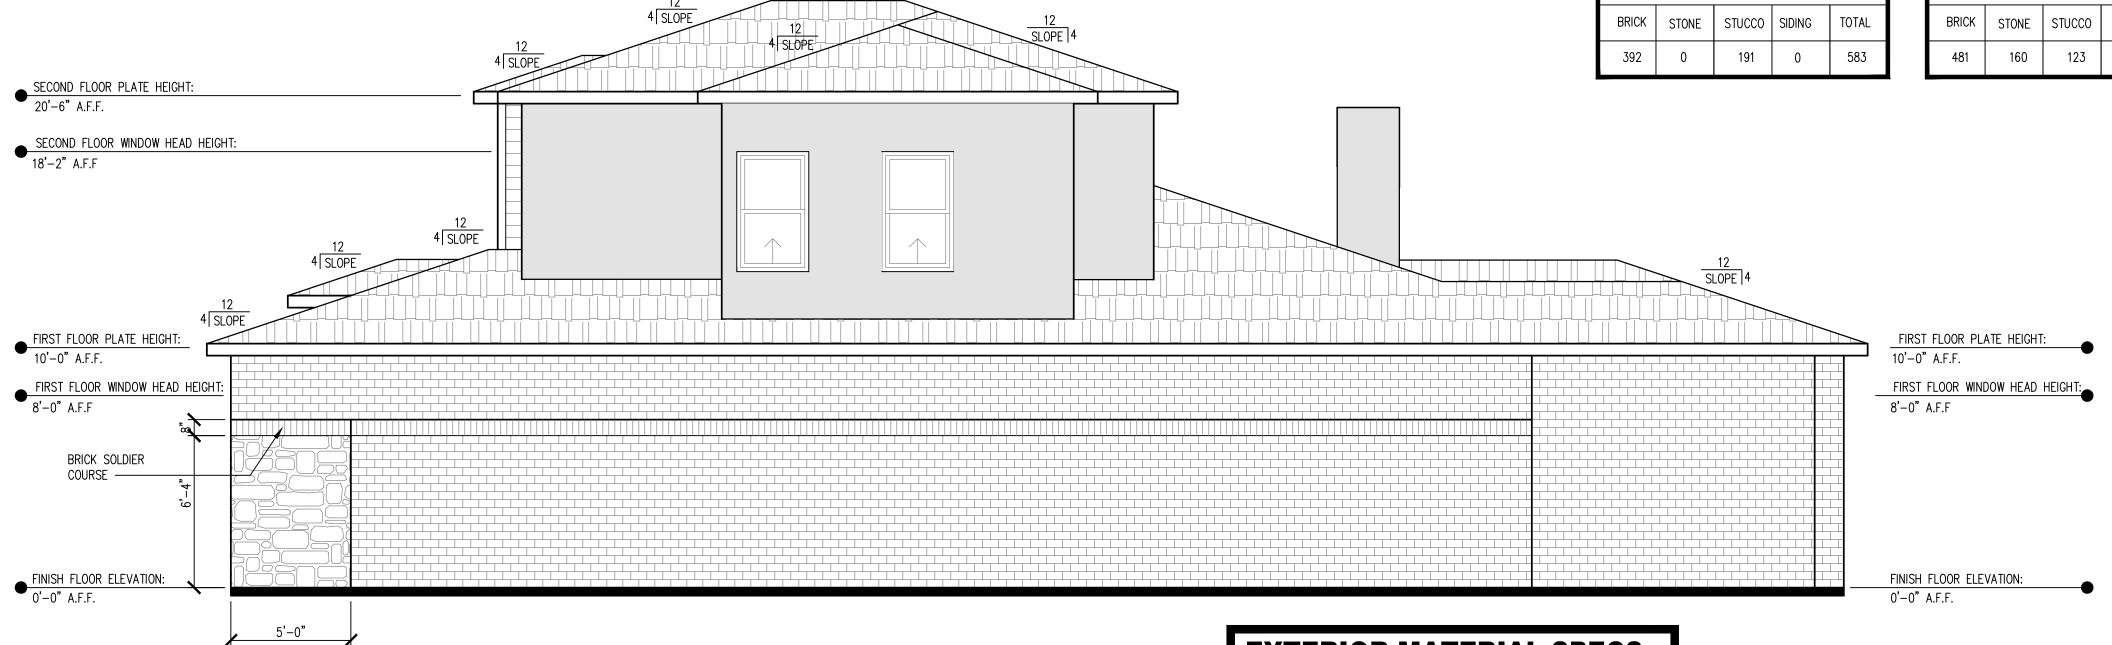

11.77% | 22.28      | 5.53     | 100%  |

| FRONT ELEVATION                 |     |     |    |     |
|---------------------------------|-----|-----|----|-----|
| BRICK STONE STUCCO SIDING TOTAL |     |     |    |     |
| 144                             | 139 | 124 | 47 | 454 |

|  | RIGHT ELEVATION |       |        |        |       |  |  |  |
|--|-----------------|-------|--------|--------|-------|--|--|--|
|  | BRICK           | STONE | STUCC0 | SIDING | TOTAL |  |  |  |
|  | 697             | 35    | 194    | 6      | 932   |  |  |  |



| Ī | LEFT ELEVATION |       |        |        |       |  |  |
|---|----------------|-------|--------|--------|-------|--|--|
|   | BRICK          | STONE | STUCC0 | SIDING | TOTAL |  |  |
|   | 481            | 160   | 123    | 104    | 868   |  |  |



RIGHT ELEVATION

1/4"=1'-0"

**EXTERIOR MATERIAL SPECS** 

BRICK: BILCO — GRAY MIST STONE: ACME—GRAY CHARCOAL LEUDERS STUCCO: GRAY SIDING: FIR — STAINED ROOF: GAF-TIMBERLINE HD BLACK

GUSTAVSON & ASSOCIATES

113 Lantana Lane

Wylie, TX 75098

Phone: 214-675-3172

Email: Allen@GusTX.com

COURT LANDING TEXAS **RELIANCE** 104

CAVENDISH HOMES

<u>"</u> ELEVATIONS SHEET NAME EXTERIOR

SCALE: 1/4"=1'-0" DATE: 7-22-2021 DRAWN BY: CHECKED BY:

SHEET NUMBER: A-6

ROOF: GAF-TIMBERLINE HD BLACK

**EXTERIOR MATERIAL SPECS** 

BRICK: BILCO — GRAY MIST
STONE: ACME—GRAY CHARCOAL LEUDERS
STUCCO: GRAY
SIDING: FIR — STAINED
ROOF: GAF—TIMBERLINE HD BLACK



COURT CHANDLER'S LANDING ROCKWALL, TEXAS 104 RELIANCE

GUSTAVSON & ASSOCIATES

113 Lantana Lane

Wylie, TX 75098

Phone: 214-675-3172

Email: Allen@Gu