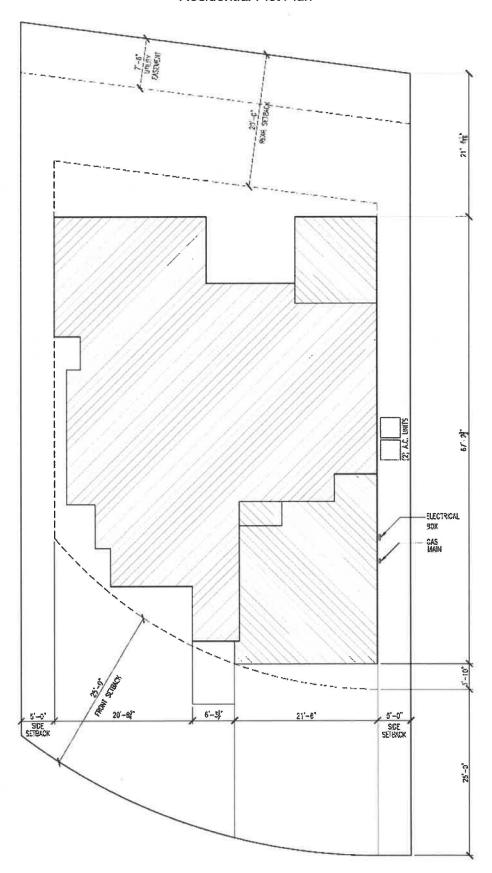

LOT SIZE: 6797 SQUARE FEET COVERAGE: 2850 SQUARE FEET (INCLUDES ONLY SLAB COVERAGE) TOTAL ROOF COVERAGE OF LOT IS 41.93%

**SLAB PROFILE ON SITE PLAN** 

NOTES:
1. TOPO INFORMATION WAS PROVIDED BY

A THIRD PARTY.

ALLEN GUSTAVSON IS NOT

RESPONSIBLE FOR ANY OF THE TOPO OR

SITE SURVEY INFORMATION. TOPO AND

BEARINGS SHOWN FOR LAYOUT PURPOSES

2. OWNER AND OR BUILDER RESPONSIBLE FOR DETERMINING IF BUILDING MEETS ALL

SETBACK AND GRADING REQUIREMENTS

AND STRUCTURAL STEM WALLS

4. LOT COVERAGE CALCULATIONS:

OWNER AND OR BUILDER RESPONSIBLE FOR DETERMINING AND DESIGNING RETAINING WALLS.

SCALE: 1/8"=1'-0"

SHEET NUMBER:

A-6

RIGHT ELEVATION

1/4"=1'-0"