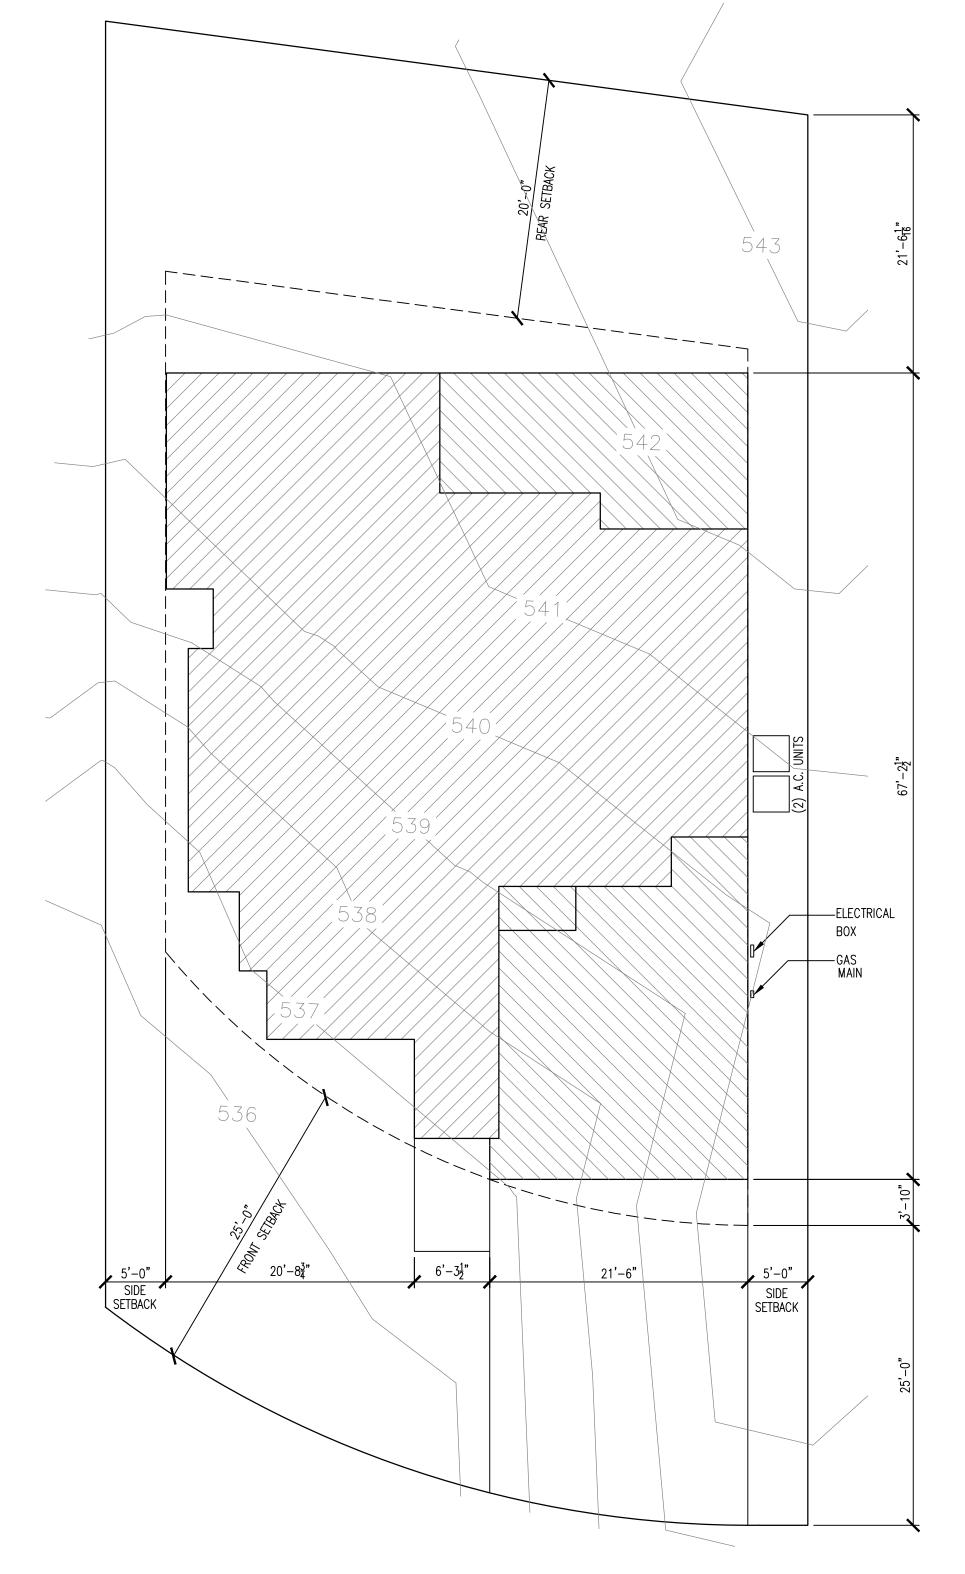

LOT SIZE: 6797 SQUARE FEET COVERAGE: 2850 SQUARE FEET (INCLUDES ONLY SLAB COVERAGE) TOTAL ROOF COVERAGE OF LOT IS 41.93%

**SLAB PROFILE ON SITE PLAN** 

NOTES:
1. TOPO INFORMATION WAS PROVIDED BY

A THIRD PARTY.

ALLEN GUSTAVSON IS NOT

RESPONSIBLE FOR ANY OF THE TOPO OR

SITE SURVEY INFORMATION. TOPO AND

BEARINGS SHOWN FOR LAYOUT PURPOSES

2. OWNER AND OR BUILDER RESPONSIBLE FOR DETERMINING IF BUILDING MEETS ALL

SETBACK AND GRADING REQUIREMENTS

AND STRUCTURAL STEM WALLS

4. LOT COVERAGE CALCULATIONS:

OWNER AND OR BUILDER RESPONSIBLE FOR DETERMINING AND DESIGNING RETAINING WALLS.

SCALE: 1/8"=1'-0"

SHEET NUMBER:

A-6

RIGHT ELEVATION

1/4"=1'-0"