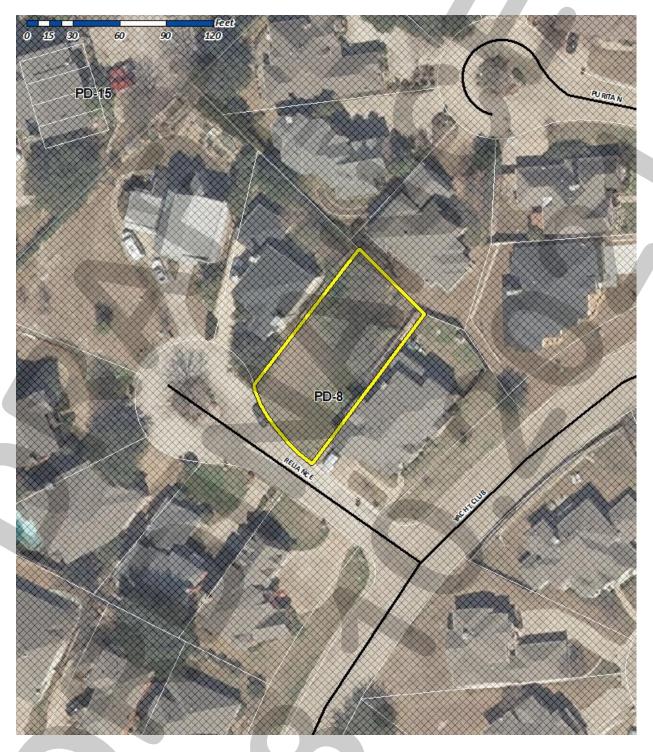

----------|----------------------------|---|
| ATTEST:                                           |                            |   |
| Kristy Cole, City Secretary                       |                            |   |
| APPROVED AS TO FORM:                              |                            |   |
|                                                   |                            |   |
| Frank J. Garza, City Attorney                     |                            |   |
| 1 <sup>st</sup> Reading: <u>August 16, 2021</u>   |                            |   |
| 2 <sup>nd</sup> Reading: <u>September 7, 2021</u> |                            | V |

Exhibit 'A' Location Map and Survey

<u>Address:</u> 104 Reliance Court <u>Legal Description:</u> Lot 28, Block A, Chandler's Landing, Phase 20



Exhibit 'B':
Residential Plot Plan



Exhibit 'C':
Building Elevations



Exhibit 'C':
Building Elevations



PHONE: (972) 771-7745 • EMAIL: PLANNING@ROCKWALL.COM

TO: Mayor and City Council

**DATE:** August 16, 2021

**APPLICANT:** Ed Cavendish; Cavendish Homes

CASE NUMBER: Z2021-029; Specific Use Permit (SUP) for a Residential Infill for 104 Reliance Court

# **SUMMARY**

Hold a public hearing to discuss and consider a request by Ed Cavendish of Cavendish Homes for the approval of a Specific Use Permit (SUP) for Residential Infill in an Established Subdivision for the purpose of constructing a single-family home on a 0.1465- acre parcel of land identified as Lot 28, Block A, Chandler's Landing, Phase 20, City of Rockwall, Rockwall County, Texas, zoned Planned Development District 8 (