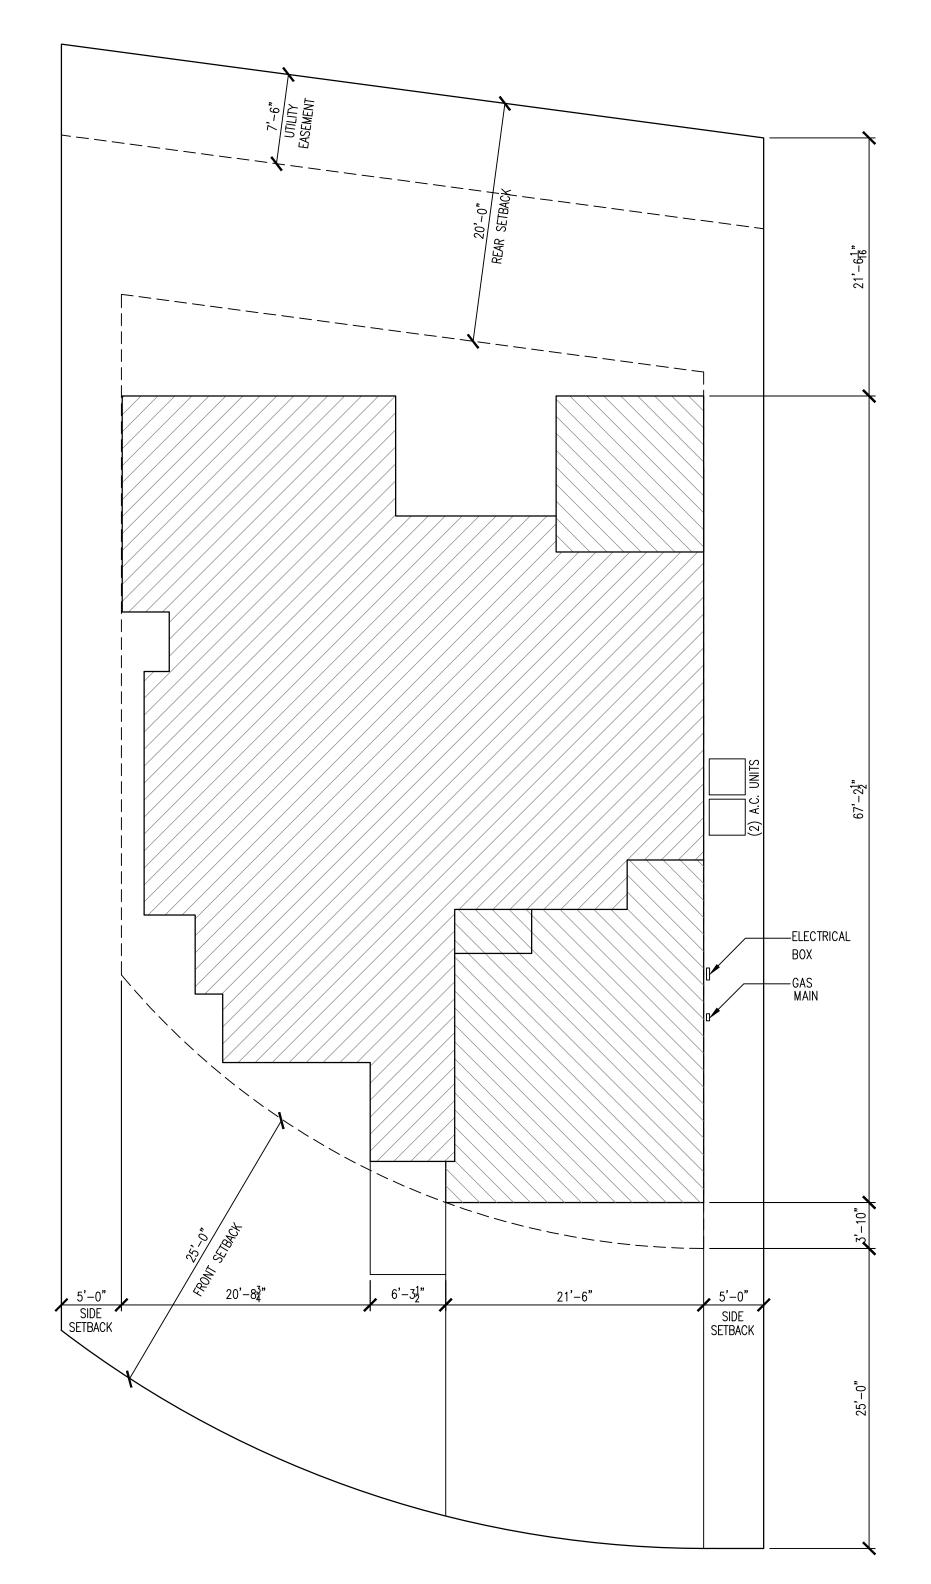

LOT SIZE: 6797 SQUARE FEET COVERAGE: 2850 SQUARE FEET (INCLUDES ONLY SLAB COVERAGE) TOTAL ROOF COVERAGE OF LOT IS 41.93%

**SLAB PROFILE ON SITE PLAN** 

NOTES:
1. TOPO INFORMATION WAS PROVIDED BY

A THIRD PARTY.

ALLEN GUSTAVSON IS NOT

RESPONSIBLE FOR ANY OF THE TOPO OR

SITE SURVEY INFORMATION. TOPO AND

BEARINGS SHOWN FOR LAYOUT PURPOSES

2. OWNER AND OR BUILDER RESPONSIBLE FOR DETERMINING IF BUILDING MEETS ALL

SETBACK AND GRADING REQUIREMENTS

AND STRUCTURAL STEM WALLS

4. LOT COVERAGE CALCULATIONS:

OWNER AND OR BUILDER RESPONSIBLE FOR DETERMINING AND DESIGNING RETAINING WALLS.

SCALE: 1/8"=1'-0"

SHEET NUMBER:

A-6

RIGHT ELEVATION

1/4"=1'-0"