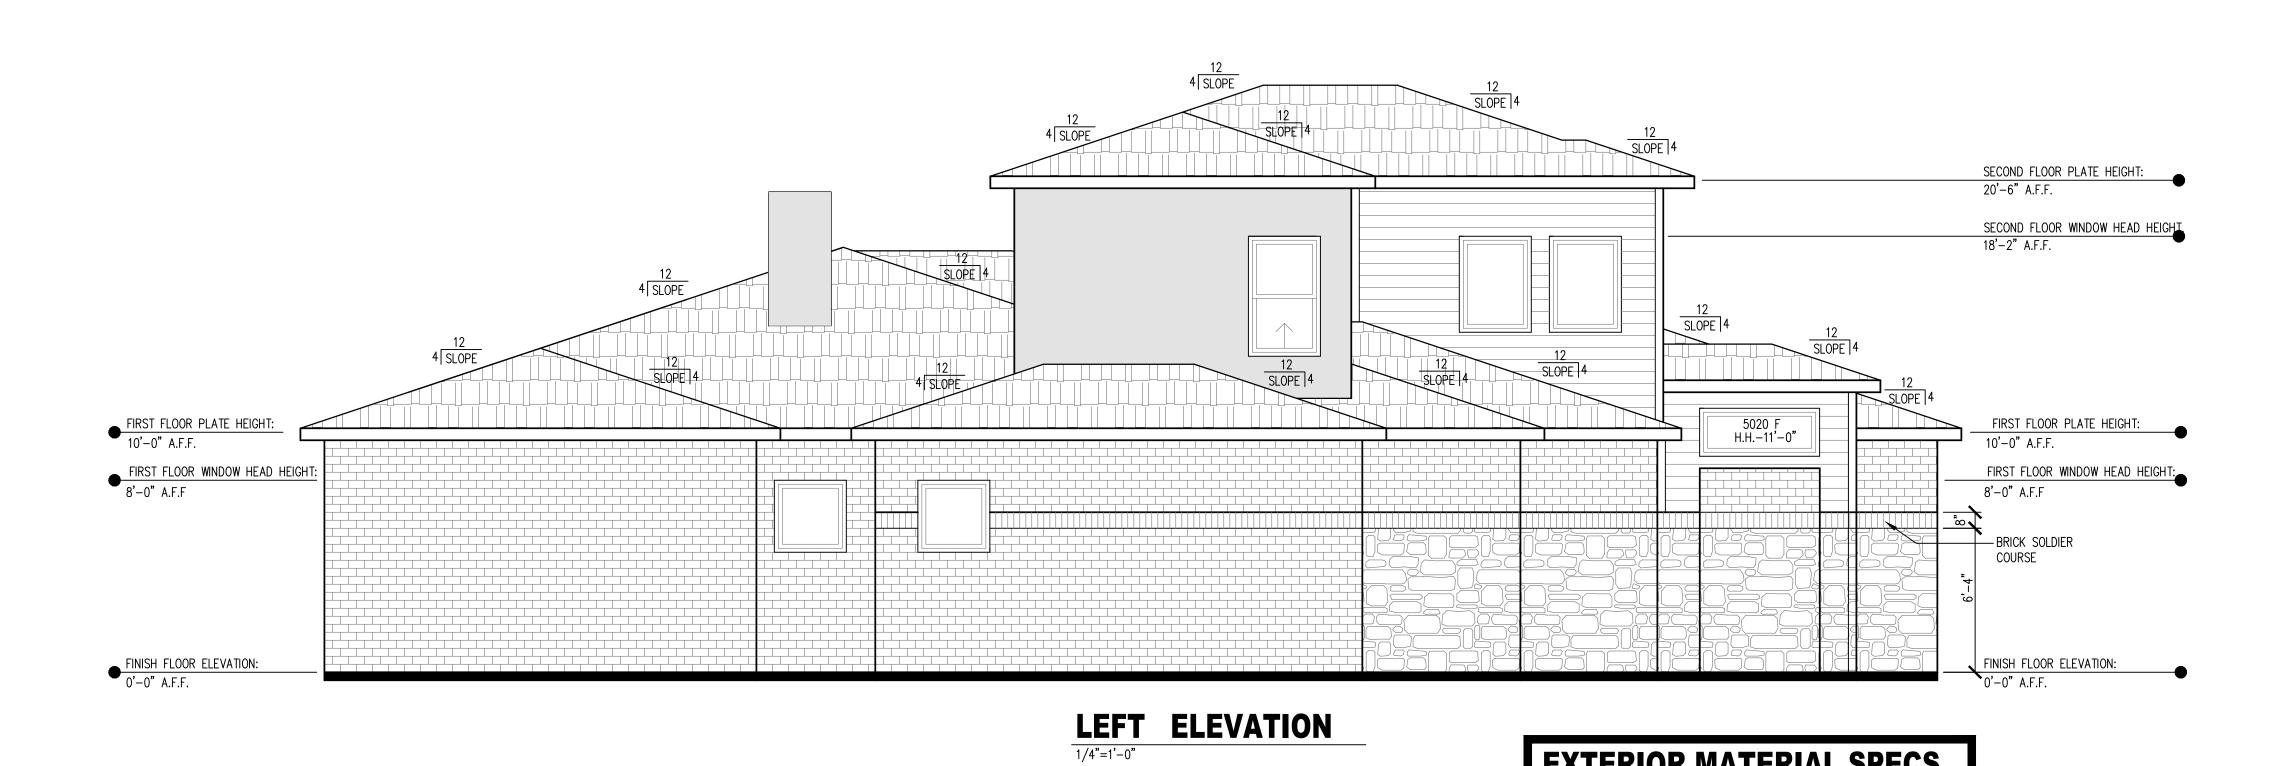

|--------|--------|-------|--|
|   | BRICK          | STONE | STUCC0 | SIDING | TOTAL |  |
|   | 481            | 160   | 123    | 104    | 868   |  |



RIGHT ELEVATION

1/4"=1'-0"

**EXTERIOR MATERIAL SPECS** 

BRICK: BILCO — GRAY MIST STONE: ACME—GRAY CHARCOAL LEUDERS STUCCO: GRAY SIDING: FIR — STAINED ROOF: GAF-TIMBERLINE HD BLACK

GUSTAVSON & ASSOCIATES

113 Lantana Lane

Wylie, TX 75098

Phone: 214-675-3172

Email: Allen@GusTX.com

COURT LANDING TEXAS **RELIANCE** 104

CAVENDISH HOMES

<u>"</u> ELEVATIONS SHEET NAME EXTERIOR

SCALE: 1/4"=1'-0" DATE: 7-22-2021 DRAWN BY: CHECKED BY:

SHEET NUMBER: A-6

ROOF: GAF-TIMBERLINE HD BLACK

**EXTERIOR MATERIAL SPECS** 

BRICK: BILCO — GRAY MIST
STONE: ACME—GRAY CHARCOAL LEUDERS
STUCCO: GRAY
SIDING: FIR — STAINED
ROOF: GAF—TIMBERLINE HD BLACK



COURT CHANDLER'S LANDING ROCKWALL, TEXAS 104 RELIANCE

GUSTAVSON & ASSOCIATES

113 Lantana Lane

Wylie, TX 75098

Phone: 214-675-3172

Email: Allen@GusTX.com

PROJECT

CAVENDISH HOMES ROCKWALL, TEXAS

"B" **ELEVATIONS** SHEET NAME EXTERIOR

SCALE: 1/4"=1'-0" DATE: 7-22-2021 DRAWN BY: AEG

CHECKED BY: AEG SHEET NUMBER: A-7

PROJECT LOT

SHEET NAME
SLAB PROFILE I

# **SLAB PROFILE ON SITE PLAN** SCALE: 1/8"=1'-0"

—ELECTRICAL BOX

5'-0" SIDE SETBACK

6'-3<u>1</u>"

5'-0" SIDE SETBACK

NOTES:
1. TOPO INFORMATION WAS PROVIDED BY A THIRD PARTY.

ALLEN GUSTAVSON IS NOT

RESPONSIBLE FOR ANY OF THE TOPO OR

SITE SURVEY INFORMATION. TOPO AND

BEARINGS SHOWN FOR LAYOUT PURPOSES

2. OWNER AND OR BUILDER RESPONSIBLE FOR DETERMINING IF BUILDING MEETS ALL SETBACK AND GRADING REQUIREMENTS

3. OWNER AND