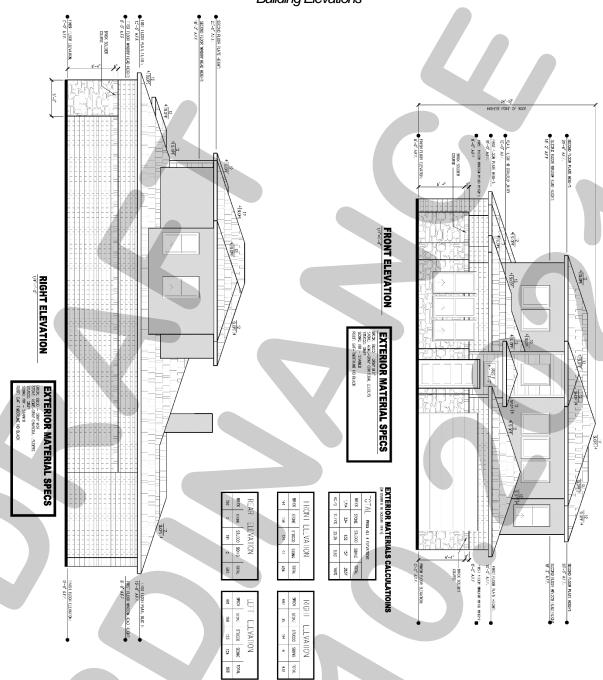

AND STRUCTURAL STEM WALLS

4. LOT COVERAGE CALCULATIONS:

OWNER AND OR BUILDER RESPONSIBLE FOR DETERMINING AND DESIGNING RETAINING WALLS.

SCALE: 1/8"=1'-0"

SHEET NUMBER:

A-6

RIGHT ELEVATION

1/4"=1'-0"

SHEET NAME EXTERIOR

AEG SHEET NUMBER:

A-6

# REAR ELEVATION

LEFT ELEVATION

1/4"=1'-0"