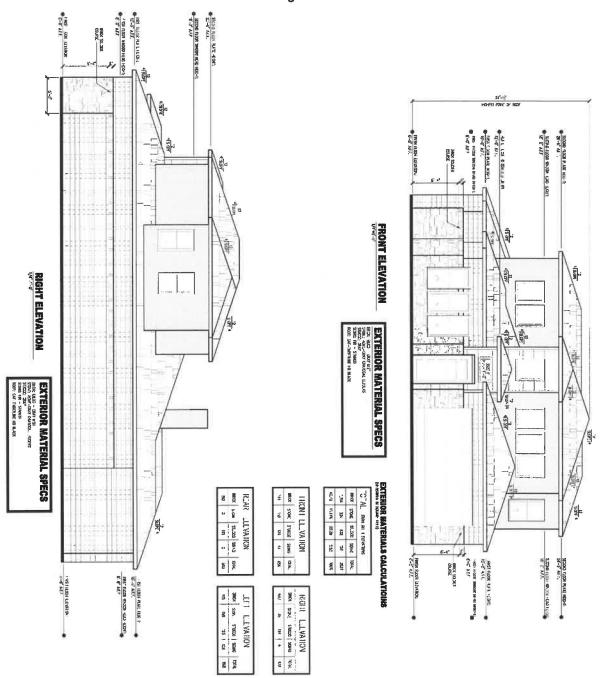

AND STRUCTURAL STEM WALLS

4. LOT COVERAGE CALCULATIONS:

OWNER AND OR BUILDER RESPONSIBLE FOR DETERMINING AND DESIGNING RETAINING WALLS.

SCALE: 1/8"=1'-0"

SHEET NUMBER:

A-6

RIGHT ELEVATION

1/4"=1'-0"

SHEET NAME EXTERIOR

AEG SHEET NUMBER:

A-6