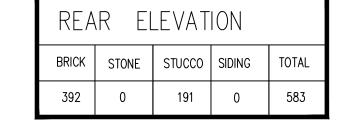

---------------------------|--------|--------|--------|-------|--|
| BRICK                       | STONE  | STUCC0 | SIDING | TOTAL |  |
| 1,714                       | 334    | 632    | 157    | 2837  |  |
| 60.42                       | 11.77% | 22.28  | 5.53   | 100%  |  |

| FRONT ELEVATION |                             |     |    |     |  |
|-----------------|-----------------------------|-----|----|-----|--|
| BRICK           | K STONE STUCCO SIDING TOTAL |     |    |     |  |
| 144             | 139                         | 124 | 47 | 454 |  |

|  | RIGHT ELEVATION |       |        |        |       |  |
|--|-----------------|-------|--------|--------|-------|--|
|  | BRICK           | STONE | STUCC0 | SIDING | TOTAL |  |
|  | 697             | 35    | 194    | 6      | 932   |  |



| Ī | LEFT ELEVATION |       |               |     |       |  |  |  |  |
|---|----------------|-------|---------------|-----|-------|--|--|--|--|
|   | BRICK          | STONE | STUCCO SIDING |     | TOTAL |  |  |  |  |
|   | 481            | 160   | 123           | 104 | 868   |  |  |  |  |



RIGHT ELEVATION

1/4"=1'-0"

**EXTERIOR MATERIAL SPECS** 

BRICK: BILCO — GRAY MIST STONE: ACME—GRAY CHARCOAL LEUDERS STUCCO: GRAY SIDING: FIR — STAINED ROOF: GAF-TIMBERLINE HD BLACK

GUSTAVSON & ASSOCIATES

113 Lantana Lane

Wylie, TX 75098

Phone: 214-675-3172

Email: Allen@GusTX.com

COURT LANDING TEXAS **RELIANCE** 104

CAVENDISH HOMES

<u>"</u> ELEVATIONS SHEET NAME EXTERIOR

SCALE: 1/4"=1'-0" DATE: 7-22-2021 DRAWN BY: CHECKED BY:

SHEET NUMBER: A-6

ROOF: GAF-TIMBERLINE HD BLACK

**EXTERIOR M