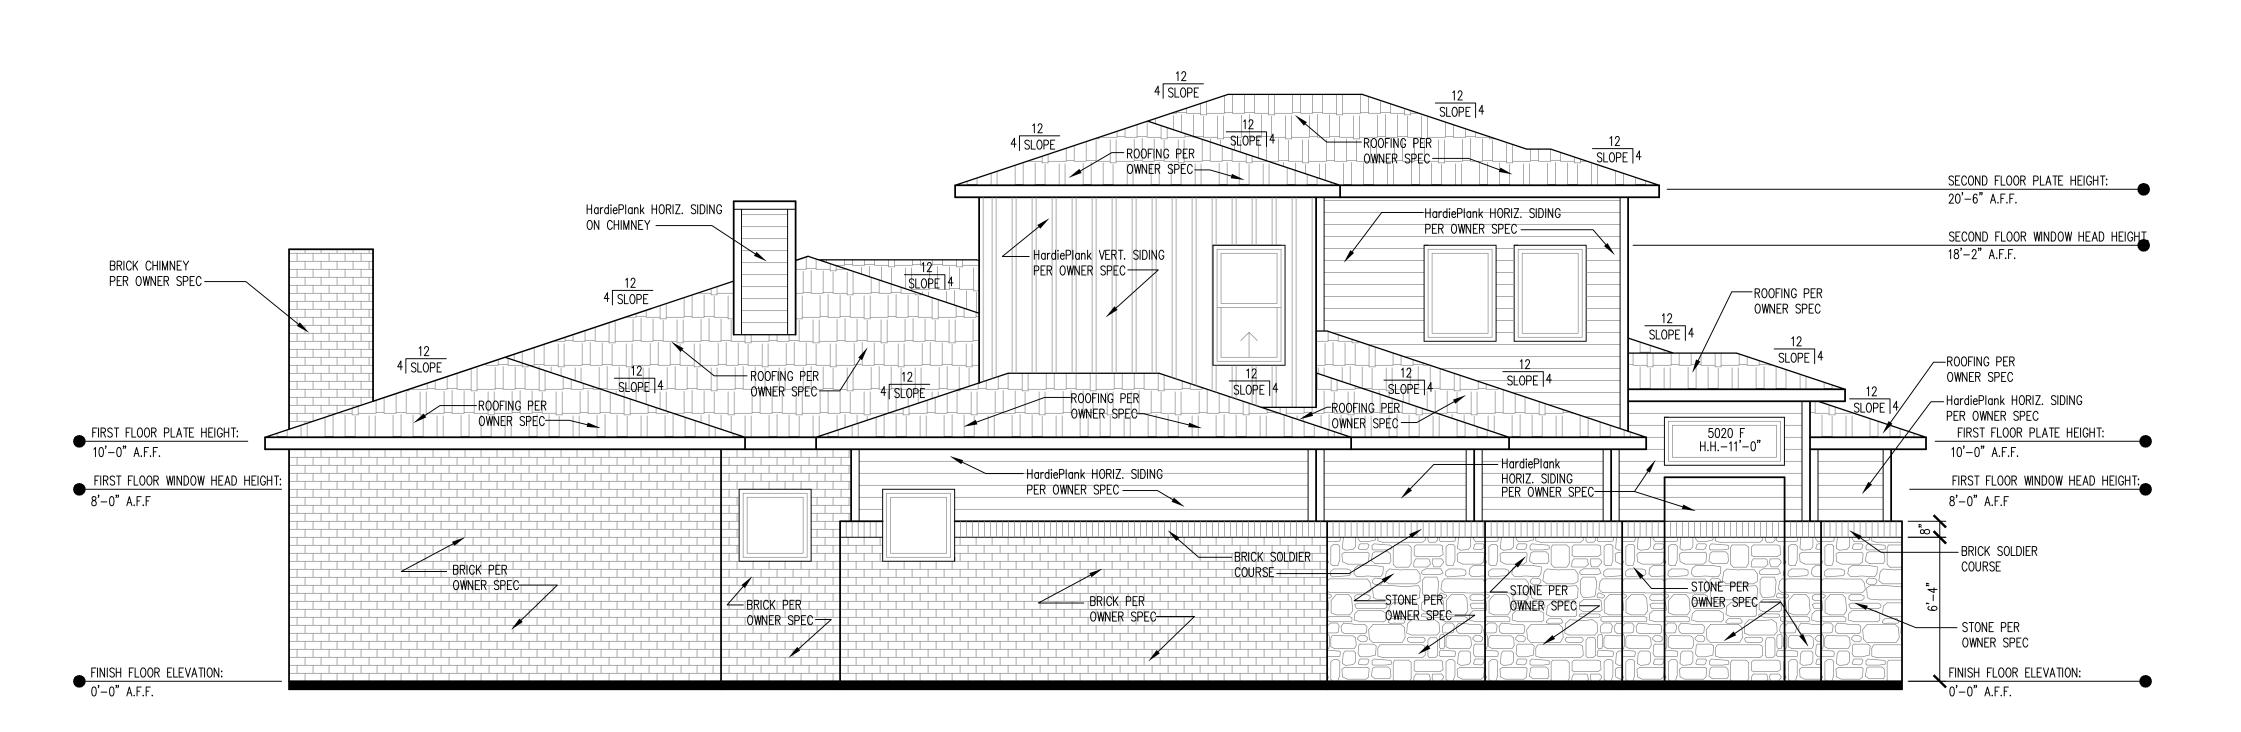

SHEET NAME EXTERIOR

AEG SHEET NUMBER:

A-6

# REAR ELEVATION

LEFT ELEVATION

1/4"=1'-0"