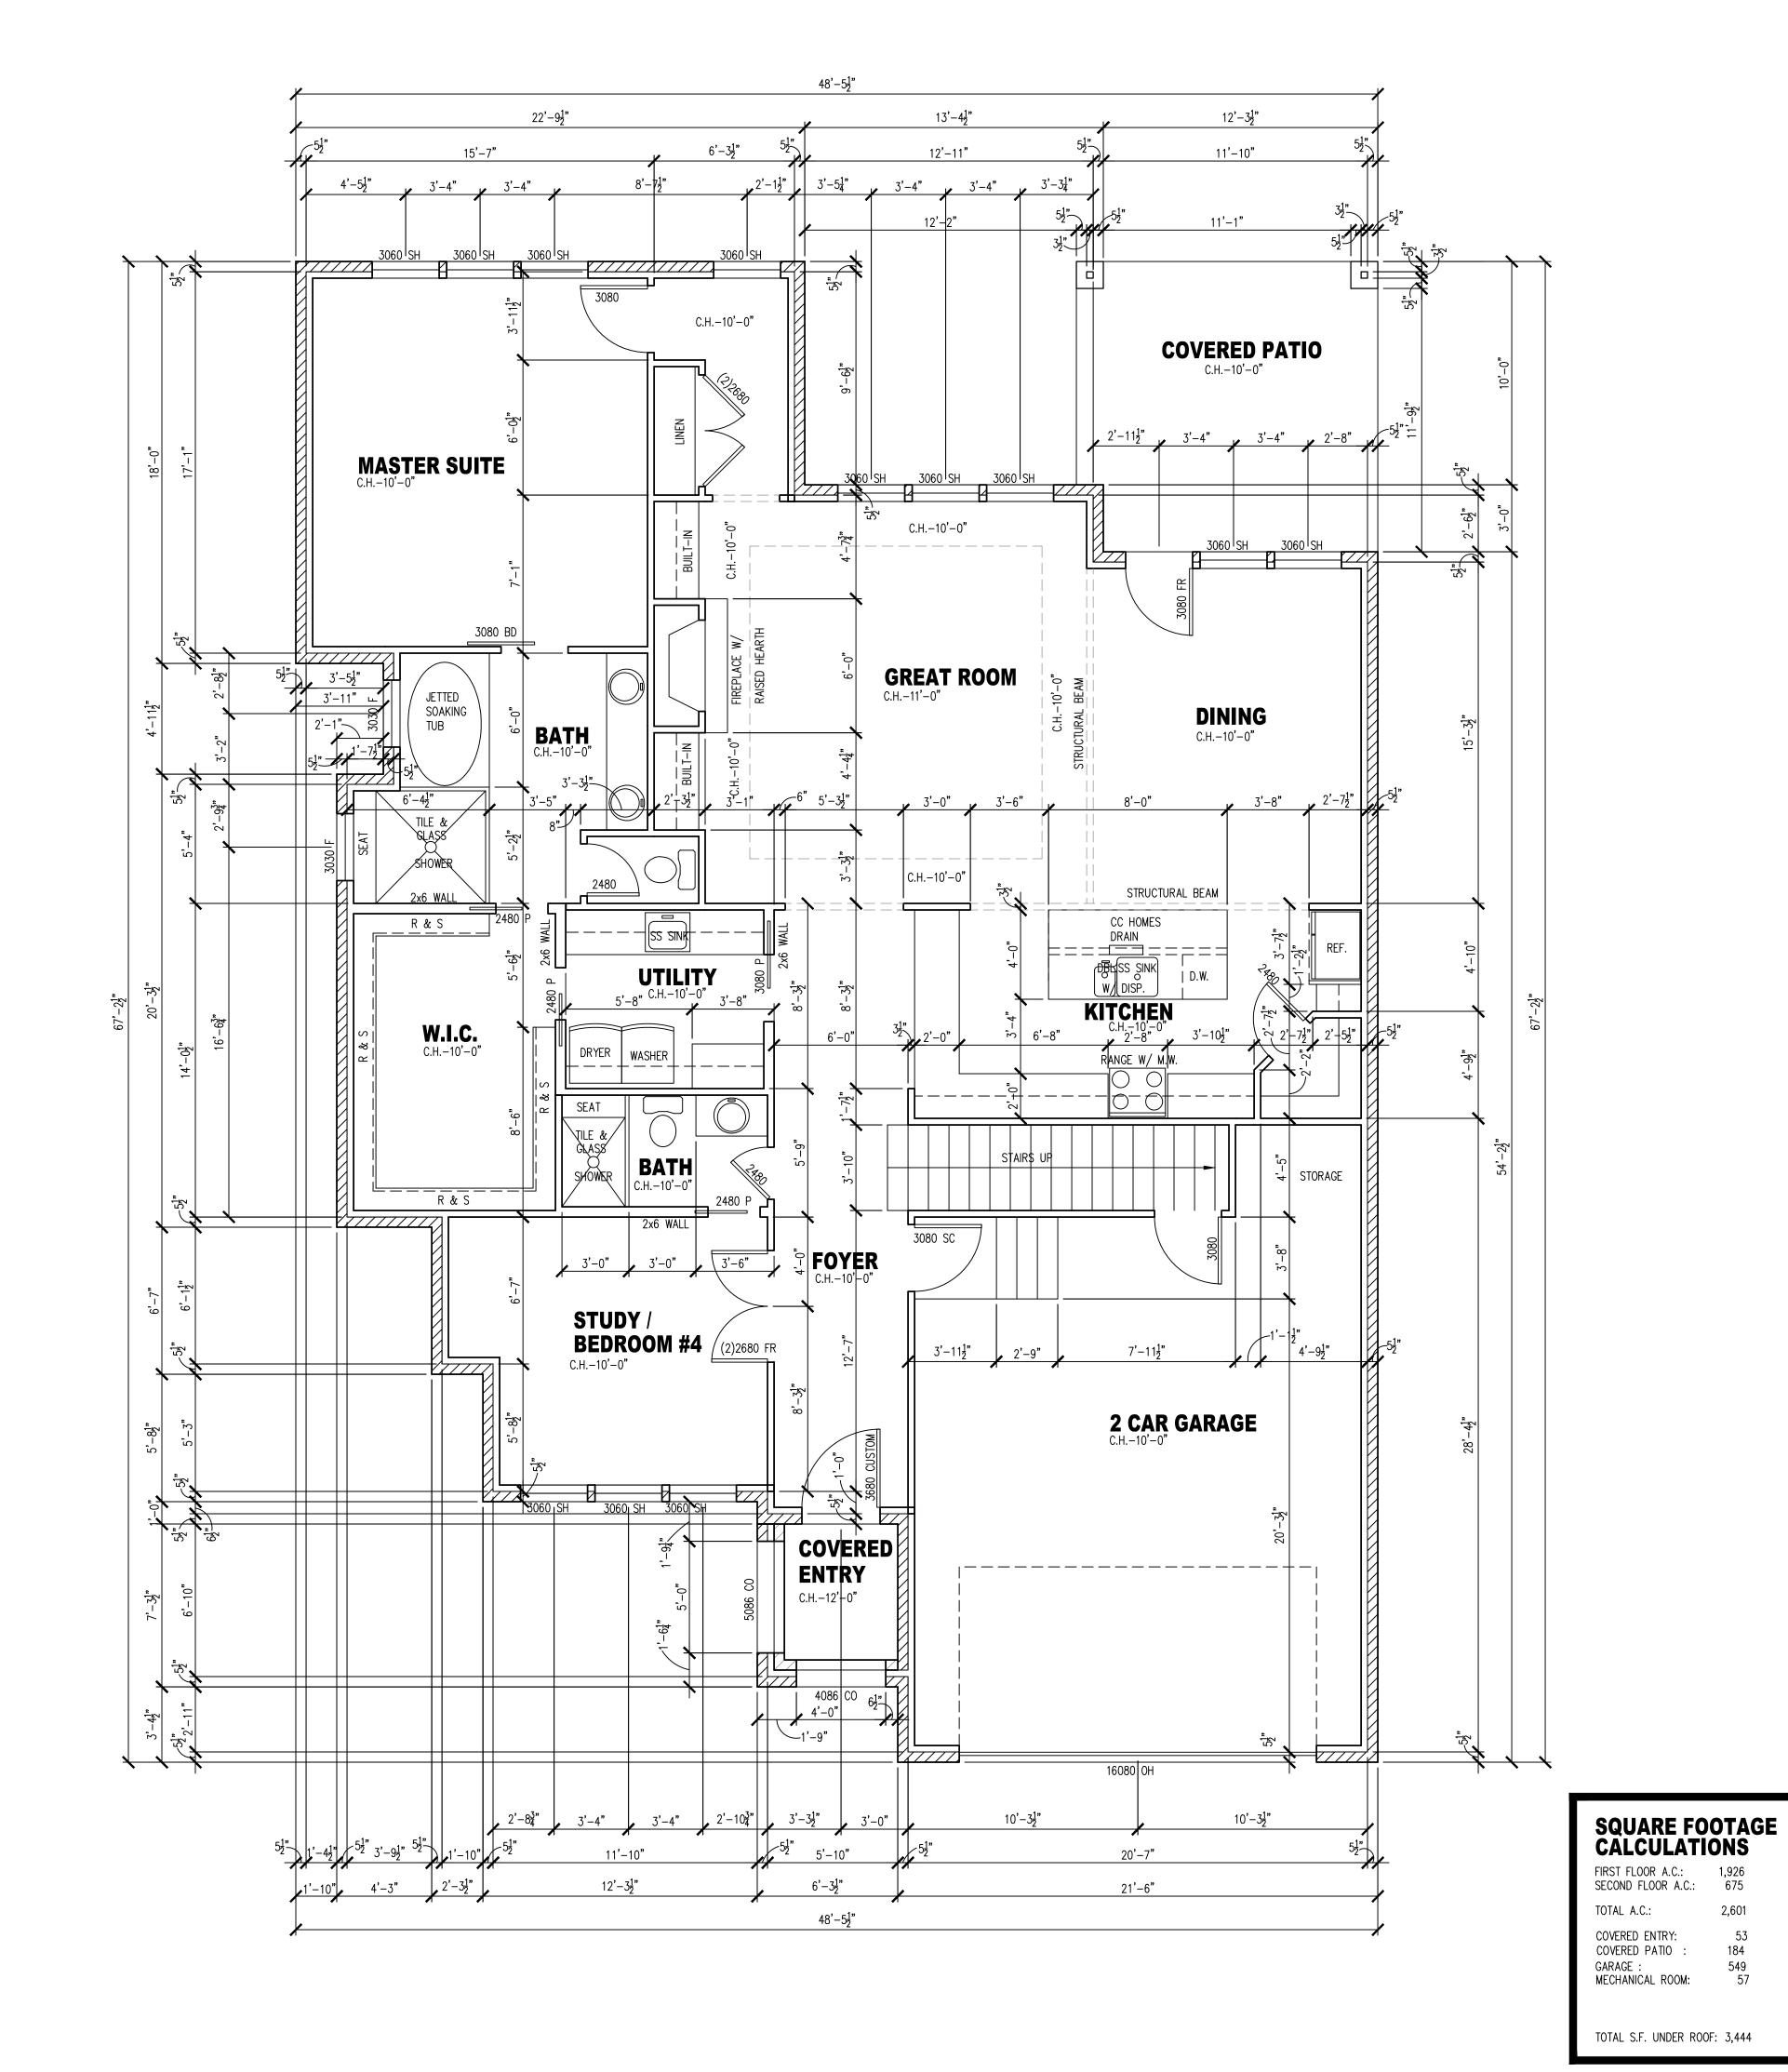

LOT SIZE: 6797 SQUARE FEET COVERAGE: 2850 SQUARE FEET (INCLUDES ONLY SLAB COVERAGE) TOTAL ROOF COVERAGE OF LOT IS 41.93%

**SLAB PROFILE ON SITE PLAN** 

NOTES:
1. TOPO INFORMATION WAS PROVIDED BY

A THIRD PARTY.

ALLEN GUSTAVSON IS NOT

RESPONSIBLE FOR ANY OF THE TOPO OR

SITE SURVEY INFORMATION. TOPO AND

BEARINGS SHOWN FOR LAYOUT PURPOSES

2. OWNER AND OR BUILDER RESPONSIBLE FOR DETERMINING IF BUILDING MEETS ALL

SETBACK AND GRADING REQUIREMENTS

AND STRUCTURAL STEM WALLS

4. LOT COVERAGE CALCULATIONS:

OWNER AND OR BUILDER RESPONSIBLE FOR DETERMINING AND DESIGNING RETAINING WALLS.

SCALE: 1/8"=1'-0"

SHEET NUMBER:

A-6

RIGHT ELEVATION

1/4"=1'-0"