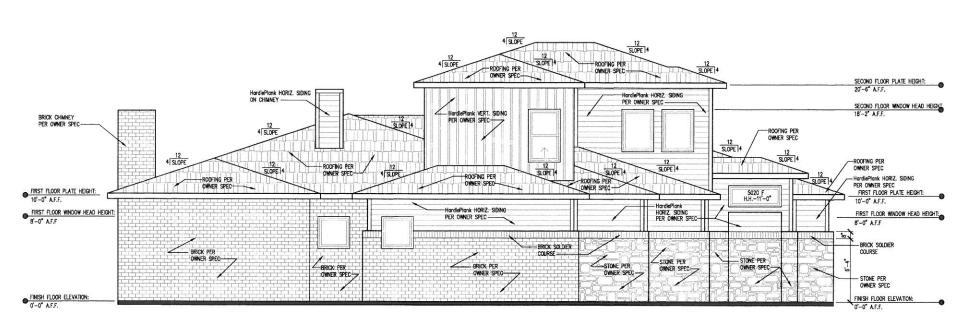

SHEET NAME EXTERIOR

AEG SHEET NUMBER:

A-6

# REAR ELEVATION

LEFT ELEVATION

1/4"=1'-0"