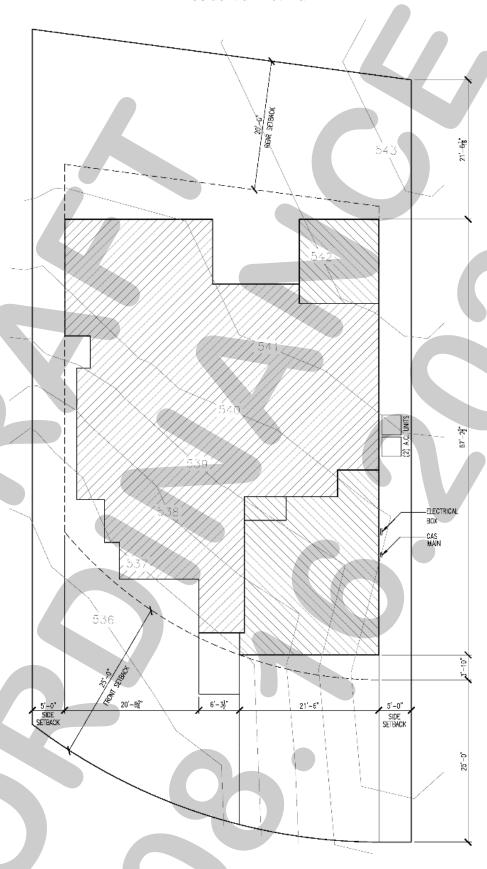

LOT SIZE: 6797 SQUARE FEET COVERAGE: 2850 SQUARE FEET (INCLUDES ONLY SLAB COVERAGE) TOTAL ROOF COVERAGE OF LOT IS 41.93%

**SLAB PROFILE ON SITE PLAN** 

NOTES:
1. TOPO INFORMATION WAS PROVIDED BY

A THIRD PARTY.

ALLEN GUSTAVSON IS NOT

RESPONSIBLE FOR ANY OF THE TOPO OR

SITE SURVEY INFORMATION. TOPO AND

BEARINGS SHOWN FOR LAYOUT PURPOSES

2. OWNER AND OR BUILDER RESPONSIBLE FOR DETERMINING IF BUILDING MEETS ALL

SETBACK AND GRADING REQUIREMENTS

AND STRUCTURAL STEM WALLS

4. LOT COVERAGE CALCULATIONS:

OWNER AND OR BUILDER RESPONSIBLE FOR DETERMINING AND DESIGNING RETAINING WALLS.

SCALE: 1/8"=1'-0"

SHEET NUMBER:

A-6

RIGHT ELEVATION

1/4"=1'-0"