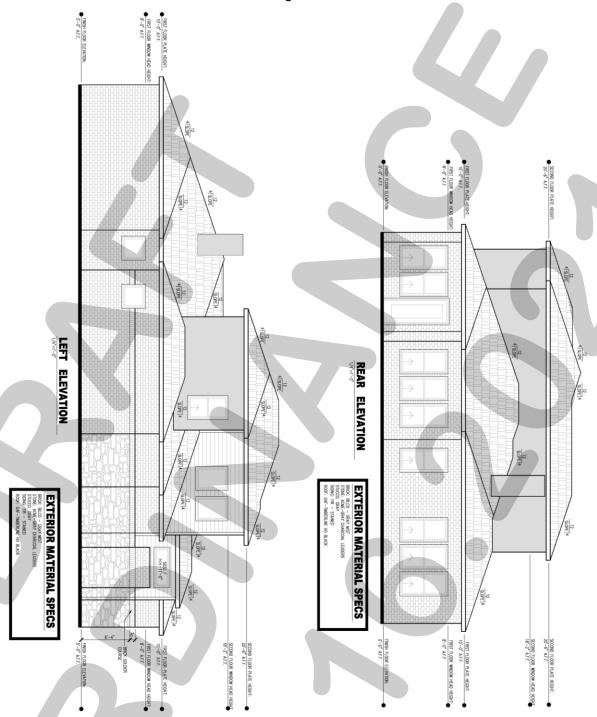

|  |
| Kristy Cole, City Secretary                                                                       |                            |  |
| APPROVED AS TO FORM:                                                                              |                            |  |
| Frank J. Garza, City Attorney                                                                     |                            |  |
| 1 <sup>st</sup> Reading: <u>August 16, 2021</u> 2 <sup>nd</sup> Reading: <u>September 7, 2021</u> |                            |  |

Exhibit 'A' Location Map and Survey

<u>Address:</u> 104 Reliance Court <u>Legal Description:</u> Lot 28, Block A, Chandler's Landing, Phase 20



Exhibit 'B':
Residential Plot Plan



Exhibit 'C':
Building Elevations



Exhibit 'C':
Building Elevations





## September 8, 2021

TO: Ed Cavendish

Cavendish Homes 9097 Native Trail Heath, TX, 75032

FROM: Henry Lee, *Planner* 

City of Rockwall Planning and Zoning Department

385 S. Goliad Street Rockwall, TX 75087

SUBJECT: Z2021-029; Specific Use Permit (SUP) for 104 Reliance Court

#### Ed Cavendish:

This letter serves to notify you that the above referenced zoning case, that you submitted for consideration by the City of Rockwall, was approved by the City Council on September 7, 2021. The following is a record of all recommendations, voting records and conditions of approval:

# Staff Recommendations

- (1) The applicant shall be responsible for maintaining compliance with the operational conditions contained in the Specific Use Permit (SUP) ordinance and which are detailed as follows: