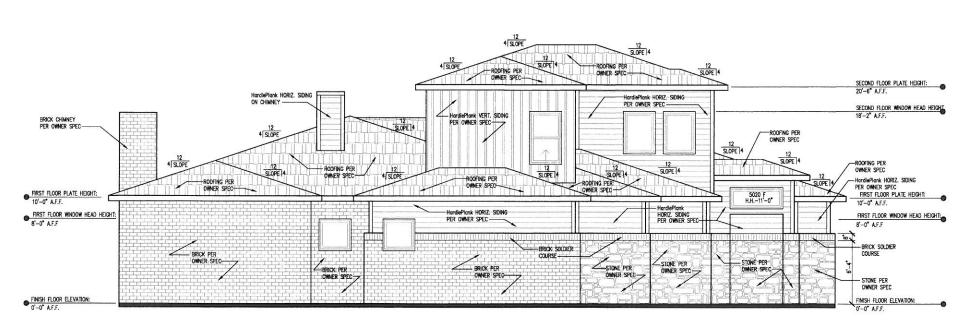

y of Rockwall makes no warranty, express or implied, including warranties of merchantability and fitness for a particular purpose. Use of the information is the sole responsibility of the user.





Case Number: Z2021-029

Case Name: SUP For Residential Infill

Case Type: Zoning

**Zoning:** Planned Development District 8

(PD-8)

Case Address: 104 Reliance Court

Date Created: 7/16/2021

For Questions on this Case Call (972) 771-7745



# REAR ELEVATION



LEFT ELEVATION

GUSTAVSON & ASSOCIATES
113 Lantana Lane
Wyle, TX 75098
Phone: 214-675-3172
Email: Allen@GusTX.com

104 RELIANCE COURT
CHANDLER'S LANDING
ROCKWALL, TEXAS

CAVENDISH
HOMES
ROCKWALL, TEXAS

SHEET NAME
EXTERIOR ELEVATIONS "B"

SCALE:
1/4"=1'-0"

DATE:
1-30-2021

DRAWN BY:
AEG
CHECKED BY:
AEG
SHEET NUMBER:

# REAR ELEVATION



LEFT ELEVATION

GUSTAVSON & ASSOCIATES
113 Lantana Lane
Wylie, TX 75098
Phone: 214-675-3172
Email: Allen@GusTX.com

104 RELIANCE COURT CHANDLER'S LANDING ROCKWALL, TEXAS

CAVENDISH
HOMES
ROCKWALL, TEXAS

SHEET NAME
EXTERIOR ELEVATIONS "B"

SCALE:
1/4"=1'-0"
DATE:
1-30-2021
DRAWN BY:
AEG
CHECKED BY:
AEG
SHEET NUMBER:

HEATH GOLF & YACHT CLUB HEATH, TEXAS LOT #21

GUSTAVSON & ASSOCIATES

113 Lantana Lane
Wylie, TX 75098
Phone: 214-675-3172
Email: Allen@CusTX.com

CAVENDISH HOMES ROCKWALL, TEXAS

SLAB PROFILE PLAN

# SLAB PROFILE ON SITE PLAN SCALE: 1/8"=1"-0"

- NOTES:
  1. TOPO INFORMATION WAS PROVIDED BY
  A THIRD PARTY.
  ALEN GUSTAYSON IS NOT
  RESPONSIBLE FOR ANY OF THE TOPO OR
  SITS SURVEY INFORMATION. TOPO AND
  BEARINGS SHOWN FOR LAYOUT PURPOSES
  ONLY.
  2. OWNER AND OR BUILDER R