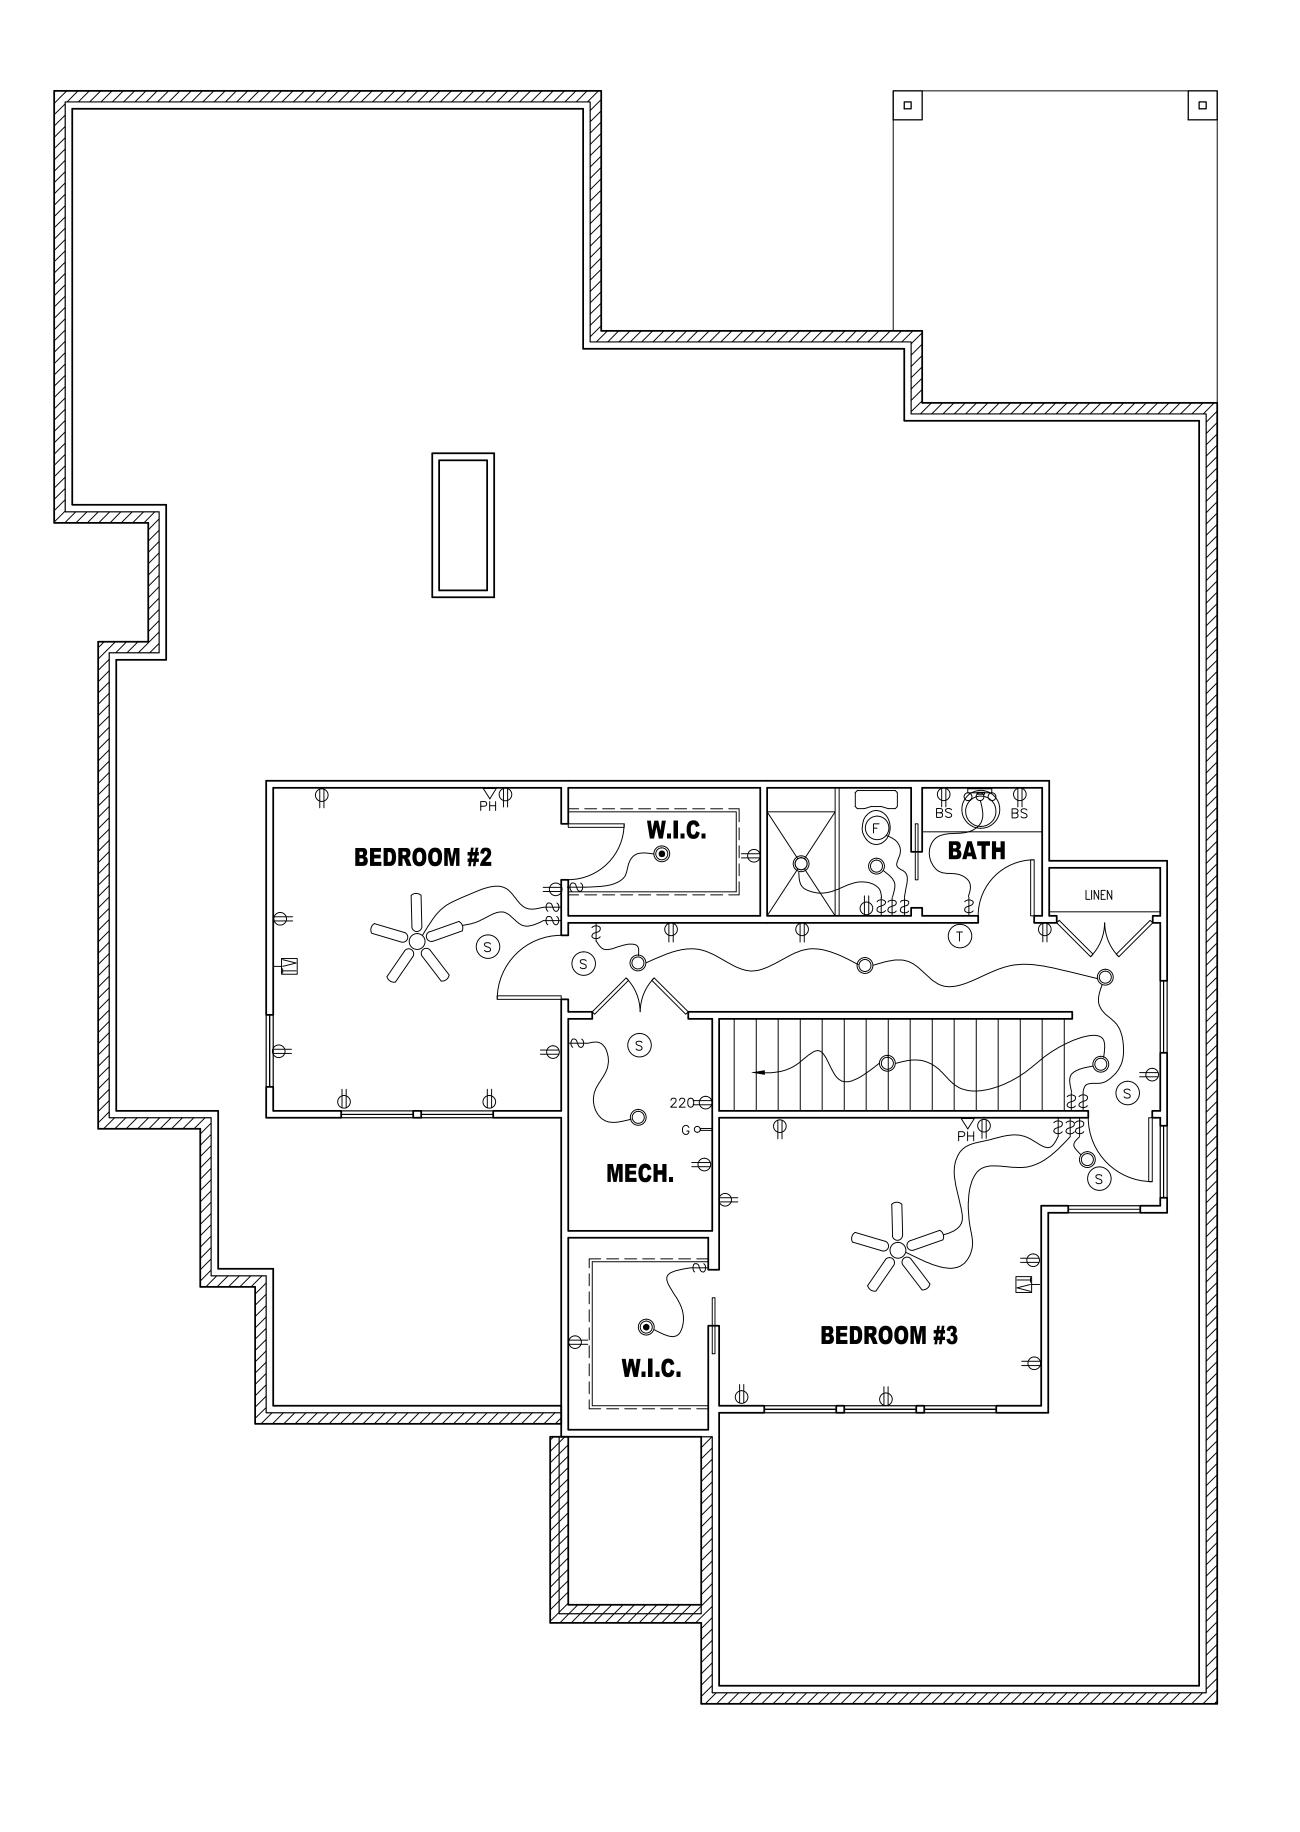

LOT SIZE: 6797 SQUARE FEET COVERAGE: 2850 SQUARE FEET (INCLUDES ONLY SLAB COVERAGE) TOTAL ROOF COVERAGE OF LOT IS 41.93%

**SLAB PROFILE ON SITE PLAN** 

NOTES:
1. TOPO INFORMATION WAS PROVIDED BY

A THIRD PARTY.

ALLEN GUSTAVSON IS NOT

RESPONSIBLE FOR ANY OF THE TOPO OR

SITE SURVEY INFORMATION. TOPO AND

BEARINGS SHOWN FOR LAYOUT PURPOSES

2. OWNER AND OR BUILDER RESPONSIBLE FOR DETERMINING IF BUILDING MEETS ALL

SETBACK AND GRADING REQUIREMENTS

AND STRUCTURAL STEM WALLS

4. LOT COVERAGE CALCULATIONS:

OWNER AND OR BUILDER RESPONSIBLE FOR DETERMINING AND DESIGNING RETAINING WALLS.

SCALE: 1/8"=1'-0"

SHEET NUMBER:

A-6

RIGHT ELEVATION

1/4"=1'-0"