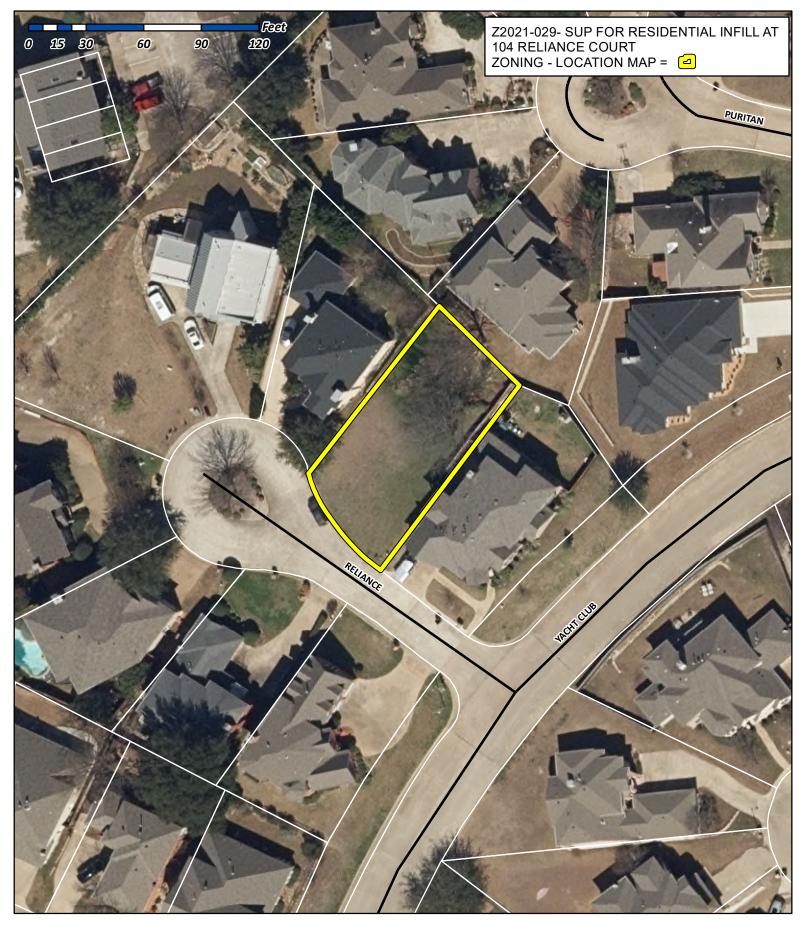

#### **DEVELOPMENT APPLICATION**

City of Rockwall Planning and Zoning Department 385 S. Goliad Street Rockwall, Texas 75087

| TAFF | USE | ONL | Υ |
|------|-----|-----|---|
|      |     |     |   |

PLANNING & ZONING CASE NO.