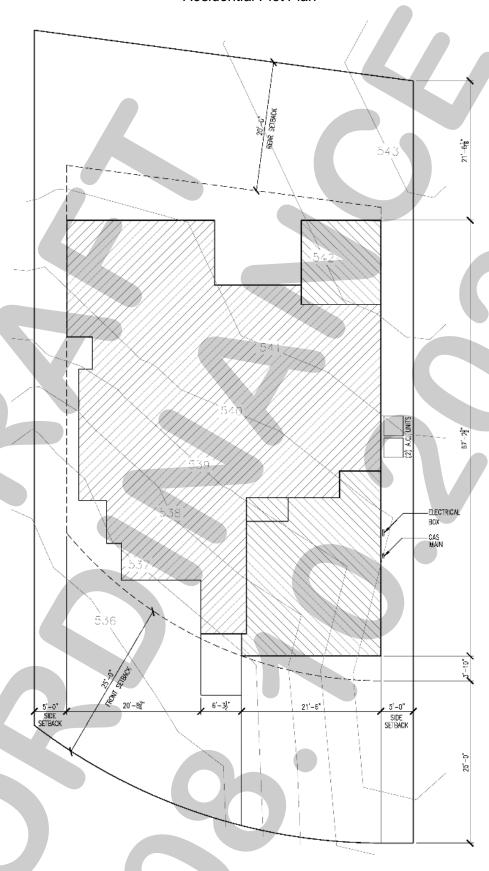

LOT SIZE: 6797 SQUARE FEET COVERAGE: 2850 SQUARE FEET (INCLUDES ONLY SLAB COVERAGE) TOTAL ROOF COVERAGE OF LOT IS 41.93%

**SLAB PROFILE ON SITE PLAN** 

NOTES:
1. TOPO INFORMATION WAS PROVIDED BY

A THIRD PARTY.

ALLEN GUSTAVSON IS NOT

RESPONSIBLE FOR ANY OF THE TOPO OR

SITE SURVEY INFORMATION. TOPO AND

BEARINGS SHOWN FOR LAYOUT PURPOSES

2. OWNER AND OR BUILDER RESPONSIBLE FOR DETERMINING IF BUILDING MEETS ALL

SETBACK AND GRADING REQUIREMENTS

AND STRUCTURAL STEM WALLS

4. LOT COVERAGE CALCULATIONS:

OWNER AND OR BUILDER RESPONSIBLE FOR DETERMINING AND DESIGNING RETAINING WALLS.

SCALE: 1/8"=1'-0"

SHEET NUMBER:

A-6

RIGHT ELEVATION

1/4"=1'-0"