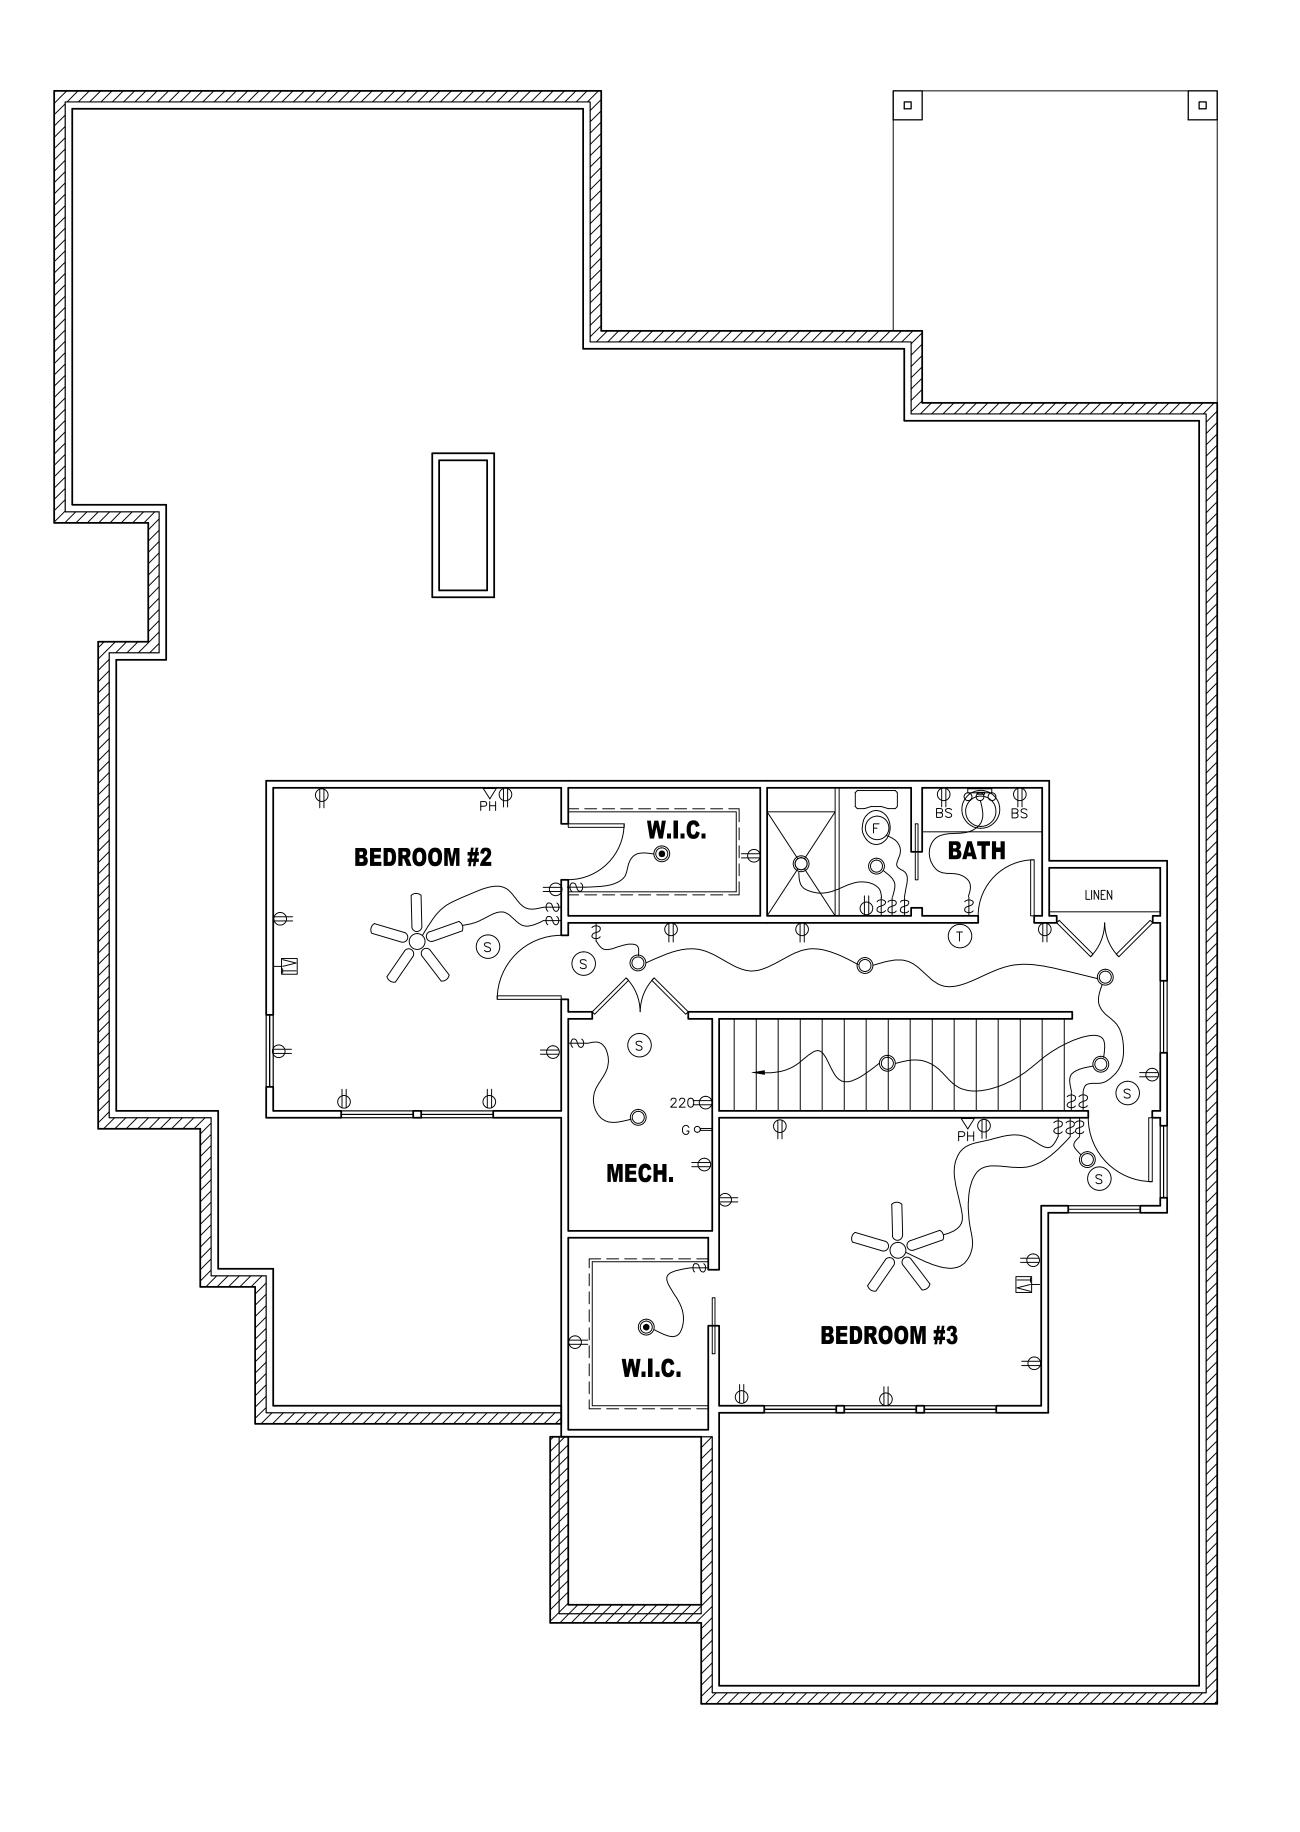

VSON & ASSOCIATES

113 Lantana Lane

Wylie,TX 75098

Phone: 214-675-3172

Email: Allen@GusTX.com

COURT

104 RELIANCE

CHANDLER'S LANDING ROCKWALL, TEXAS

SCALE: 1/4"=1'-0"

GUSTAVSON & ASSOCIATE

113 Lantana Lane

Wylie, TX 75098

Phone: 214-675-3172

Email: Allen@GusTX.com

CAVENDISH HOMES ROCKWALL, TEXAS

104 RELIANCE

SHEET NAME
SECOND FLOOR PLAN

SCALE:
1/4"=1'-0"

DATE:
7-22-2021

DRAWN BY:
AEG

CHECKED BY:

CHECKED BY:
AEG
SHEET NUMBER:
A-2

POOL CONTROL PANEL



FIRST FLOOR UTILITY PLAN

SCALE: 1/4"=1'-0"

GUSTAVSON & ASSOCIATES

113 Lantana Lane

Wylie, TX 75098

5

104 RELIANCE COURTHANDLER'S LANDING ROCKWALL, TEXAS

CAVENDISH HOMES

SHEET NAME
FIRST FLOOR UTILITY PL

SCALE:
1/4"=1'-0"

DATE:
7-22-2021

DRAWN BY:
AEG

CHECKED BY:
AEG

SHEET NUMBER:

**A-3** 

POOL CONTROL PANEL



GUSTAVSON & ASSOCIATES

113 Lantana Lane

Wylie, TX 75098

Phone: 214-675-3172

Fragil: Allen@GusTX com

104 RELIANCE COUR

CAVENDISH HOMES

SECOND FLOOR UTILITY PLAN

SCALE:
1/4"=1'-0"

DATE:
7-22-2021

DRAWN BY:
AFG

CHECKED BY:
AEG

AEG
SHEET NUMBER:
A-4

SECOND FLOOR UTILITY LAYOUT PLAN

SCALE: 1/4"=1'-0"

BRICK: BILCO — GRAY MIST STONE: ACME—GRAY CHARCOAL LEUDERS STUCCO: GRAY SIDING: FIR — STAINED ROOF: GAF—TIMBERLINE HD BLACK

| TOTAL FROM ALL 4 ELEVATIONS |        |        |        |       |  |
|-----------------------------|--------|--------|--------|-------|--|
| BRICK                       | STONE  | STUCC0 | SIDING | TOTAL |  |
| 1,714                       | 334    | 632    | 157    | 2837  |  |
| 60.42                       | 11.77% | 22.28  | 5.53   | 100%  |  |

| FRONT EL