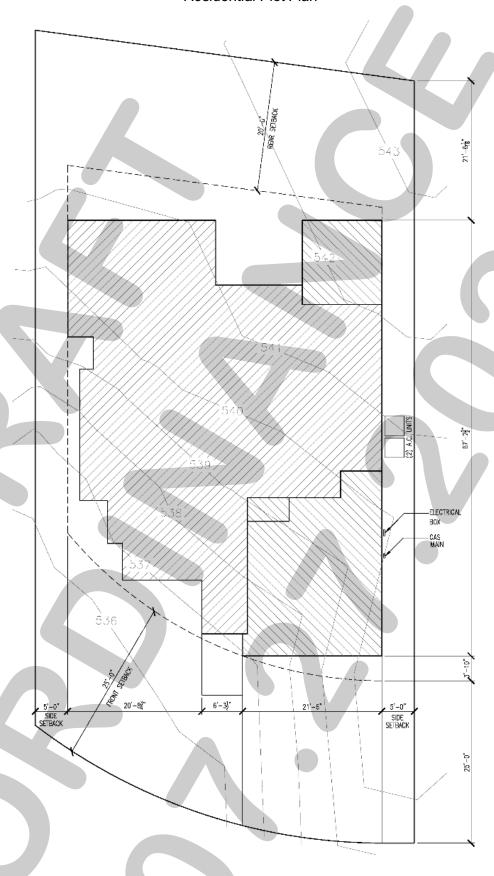

TREESCAPE PLAN

LOT SIZE: 6797 SQUARE FEET COVERAGE: 2850 SQUARE FEET (INCLUDES ONLY SLAB COVERAGE) TOTAL ROOF COVERAGE OF LOT IS 41.93%

**SLAB PROFILE ON SITE PLAN** 

NOTES:
1. TOPO INFORMATION WAS PROVIDED BY

A THIRD PARTY.

ALLEN GUSTAVSON IS NOT

RESPONSIBLE FOR ANY OF THE TOPO OR

SITE SURVEY INFORMATION. TOPO AND

BEARINGS SHOWN FOR LAYOUT PURPOSES

2. OWNER AND OR BUILDER RESPONSIBLE FOR DETERMINING IF BUILDING MEETS ALL

SETBACK AND GRADING REQUIREMENTS

AND STRUCTURAL STEM WALLS

4. LOT COVERAGE CALCULATIONS:

OWNER AND OR BUILDER RESPONSIBLE FOR DETERMINING AND DESIGNING RETAINING WALLS.

SCALE: 1/8"=1'-0"

SHEET NUMBER:

A-6

RIGHT ELEVATION

1/4"=1'-0"