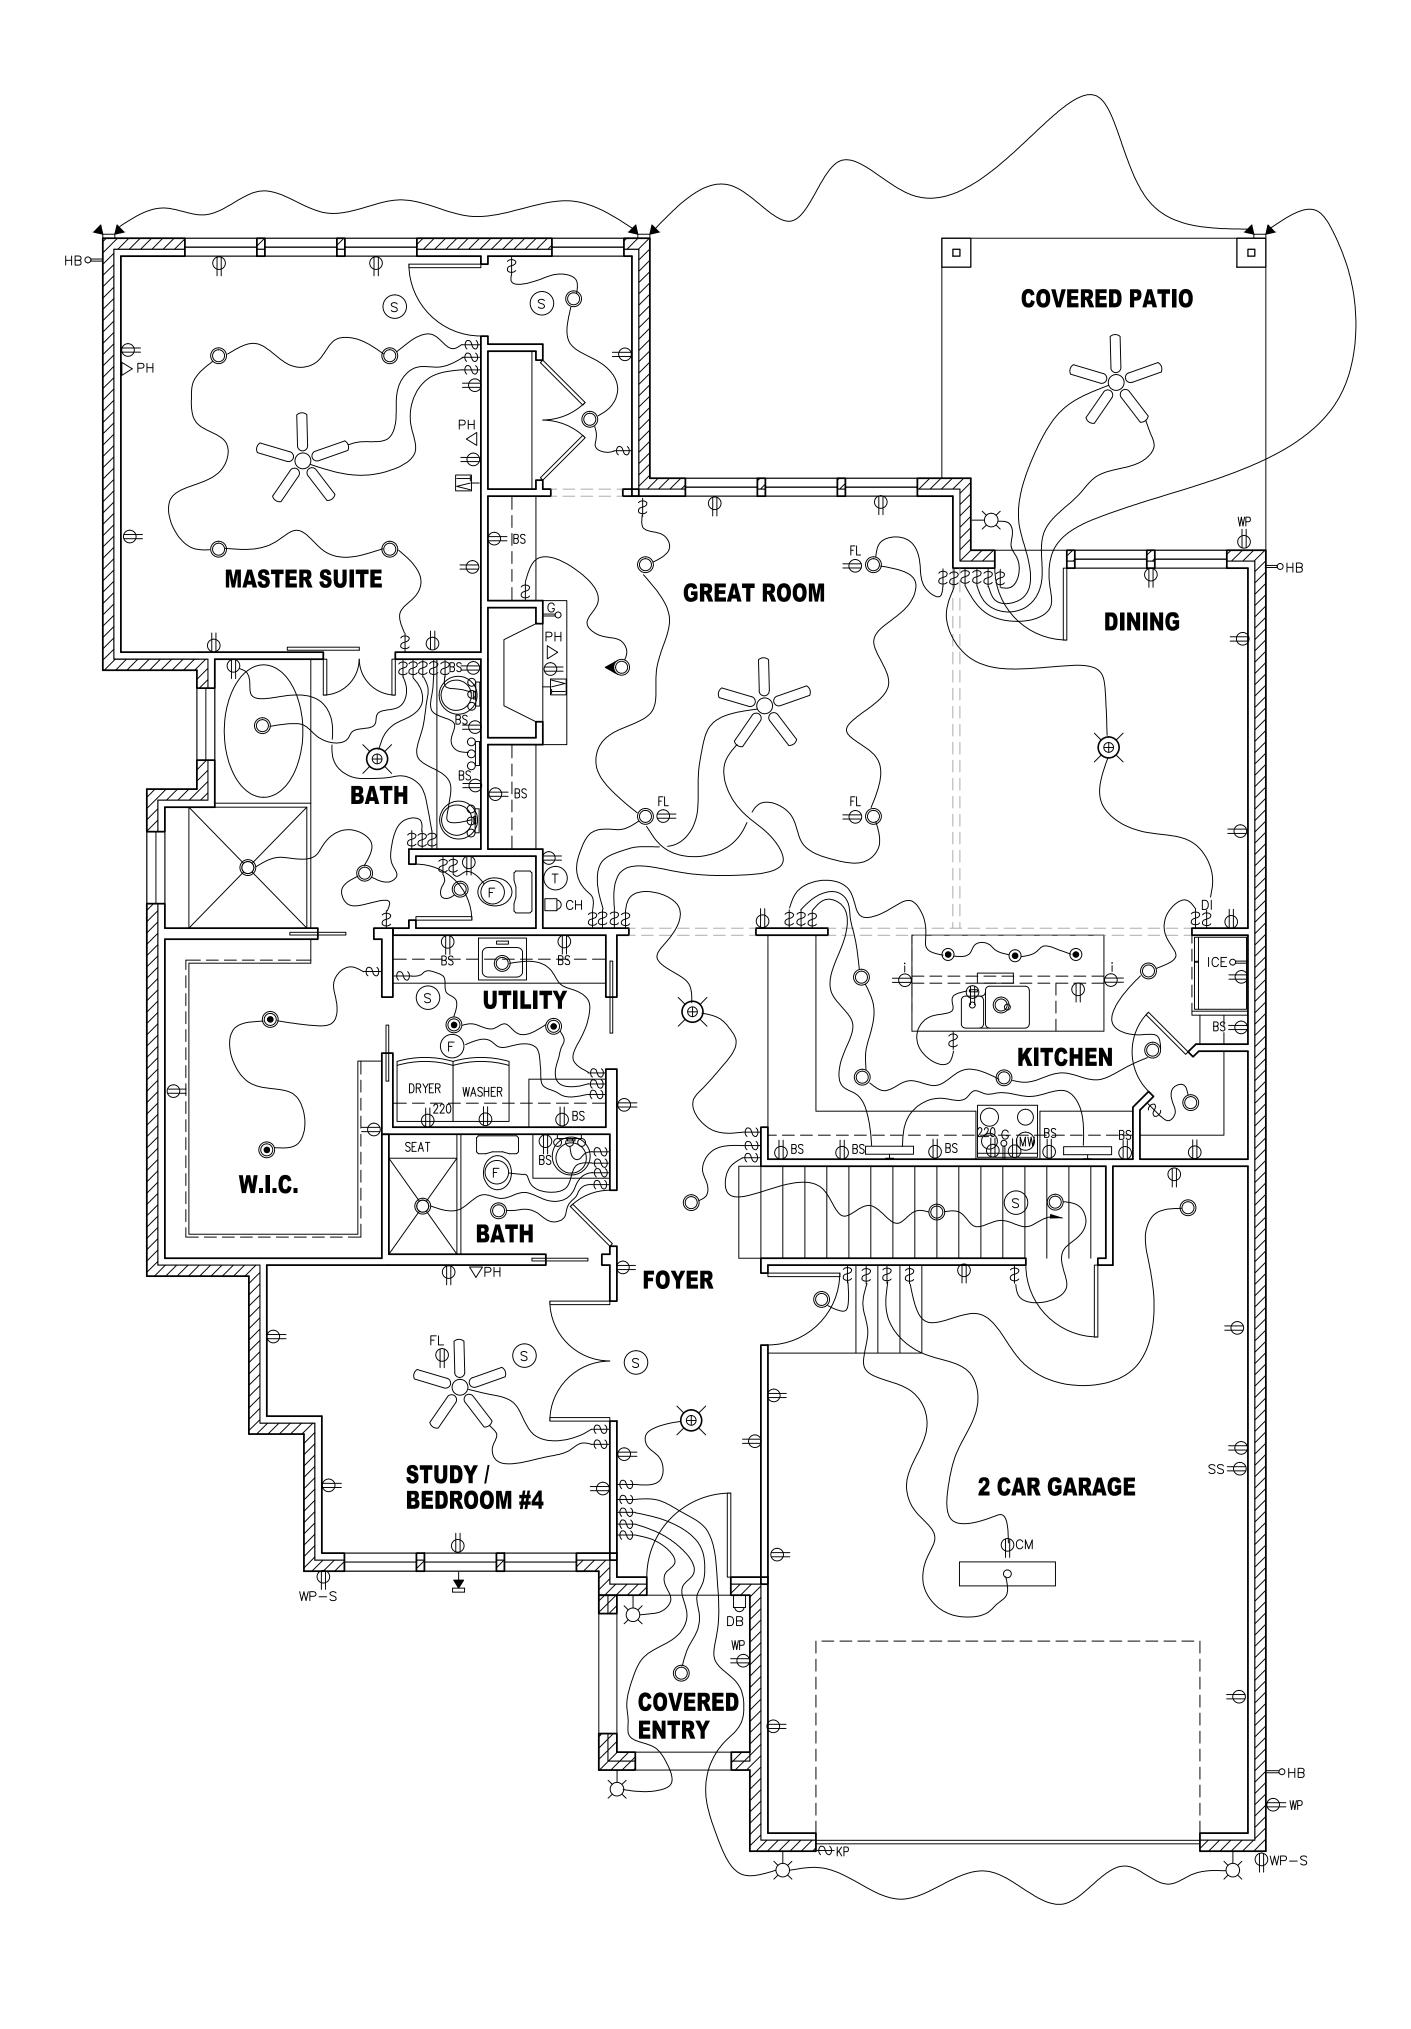

LOT SIZE: 6797 SQUARE FEET COVERAGE: 2850 SQUARE FEET (INCLUDES ONLY SLAB COVERAGE) TOTAL ROOF COVERAGE OF LOT IS 41.93%

**SLAB PROFILE ON SITE PLAN** 

NOTES:
1. TOPO INFORMATION WAS PROVIDED BY

A THIRD PARTY.

ALLEN GUSTAVSON IS NOT

RESPONSIBLE FOR ANY OF THE TOPO OR

SITE SURVEY INFORMATION. TOPO AND

BEARINGS SHOWN FOR LAYOUT PURPOSES

2. OWNER AND OR BUILDER RESPONSIBLE FOR DETERMINING IF BUILDING MEETS ALL

SETBACK AND GRADING REQUIREMENTS

AND STRUCTURAL STEM WALLS

4. LOT COVERAGE CALCULATIONS:

OWNER AND OR BUILDER RESPONSIBLE FOR DETERMINING AND DESIGNING RETAINING WALLS.

SCALE: 1/8"=1'-0"

SHEET NUMBER:

A-6

RIGHT ELEVATION

1/4"=1'-0"