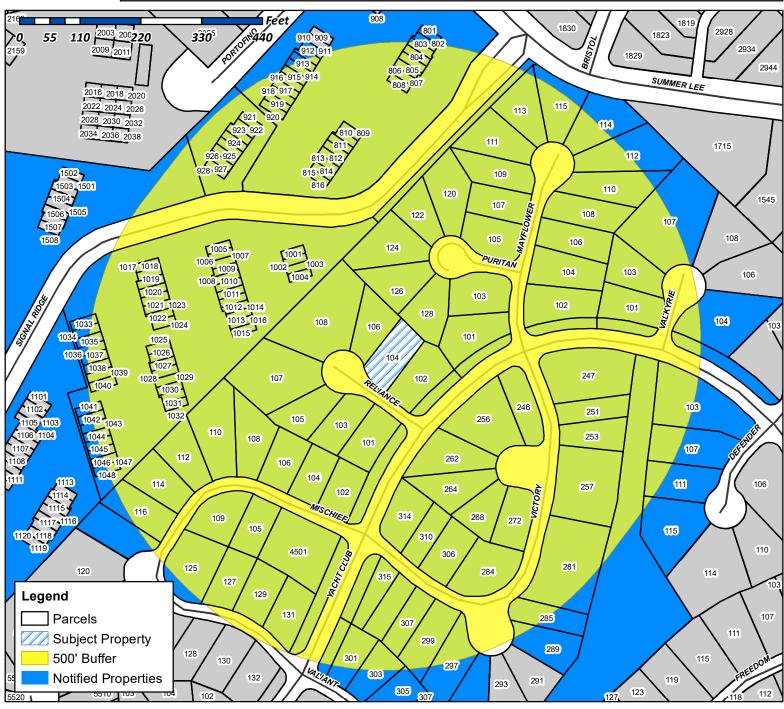

LOT SIZE: 6797 SQUARE FEET COVERAGE: 2850 SQUARE FEET (INCLUDES ONLY SLAB COVERAGE) TOTAL ROOF COVERAGE OF LOT IS 41.93%

**SLAB PROFILE ON SITE PLAN** 

NOTES:
1. TOPO INFORMATION WAS PROVIDED BY

A THIRD PARTY.