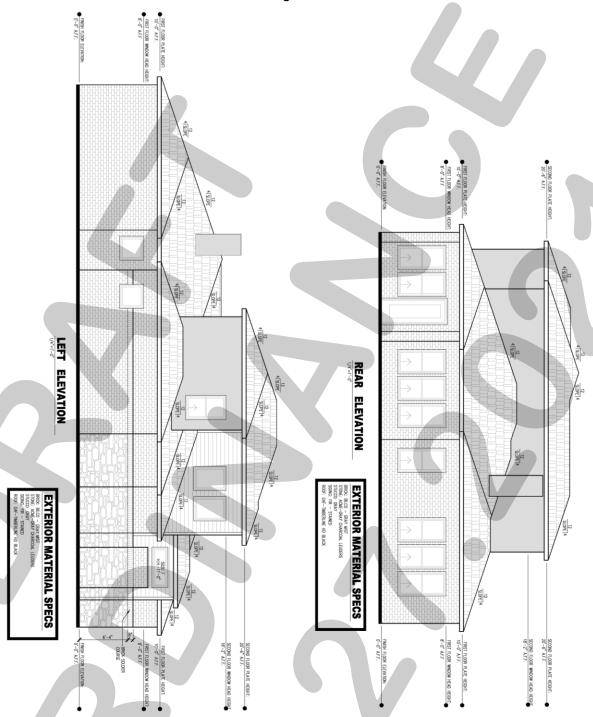

|
| Kristy Cole, City Secretary                                                                       |                            |
| APPROVED AS TO FORM:                                                                              |                            |
| Frank J. Garza, City Attorney                                                                     |                            |
| 1 <sup>st</sup> Reading: <u>August 16, 2021</u> 2 <sup>nd</sup> Reading: <u>September 7, 2021</u> |                            |

Exhibit 'A' Location Map and Survey

<u>Address:</u> 104 Reliance Court <u>Legal Description:</u> Lot 28, Block A, Chandler's Landing, Phase 20



Exhibit 'B':
Residential Plot Plan



Exhibit 'C':
Building Elevations



Exhibit 'C':
Building Elevations





**TO:** Planning and Zoning Commission

**DATE:** August 10, 2021

APPLICANT: Ed Cavendish; Cavendish Homes

CASE NUMBER: Z2021-029; Specific Use Permit (SUP) for a Residential Infill for 104 Reliance Court

# **SUMMARY**

Hold a public hearing to discuss and consider a request by Ed Cavendish of Cavendish Homes for the approval of a Specific Use Permit (SUP) for Residential Infill in an Established Subdivision for the purpose of constructing a single-family home on a 0.1465- acre parcel of land identified as Lot 28, Block A, Chandler's Landing, Phase 20, City of Rockwall, Rockwall County, Texas, zoned Planned Development District 8 (PD-8) for single-family residential land uses, addressed as 104 Reliance Court, and take any action necessary.

# **BACKGROUND**

The subject property was