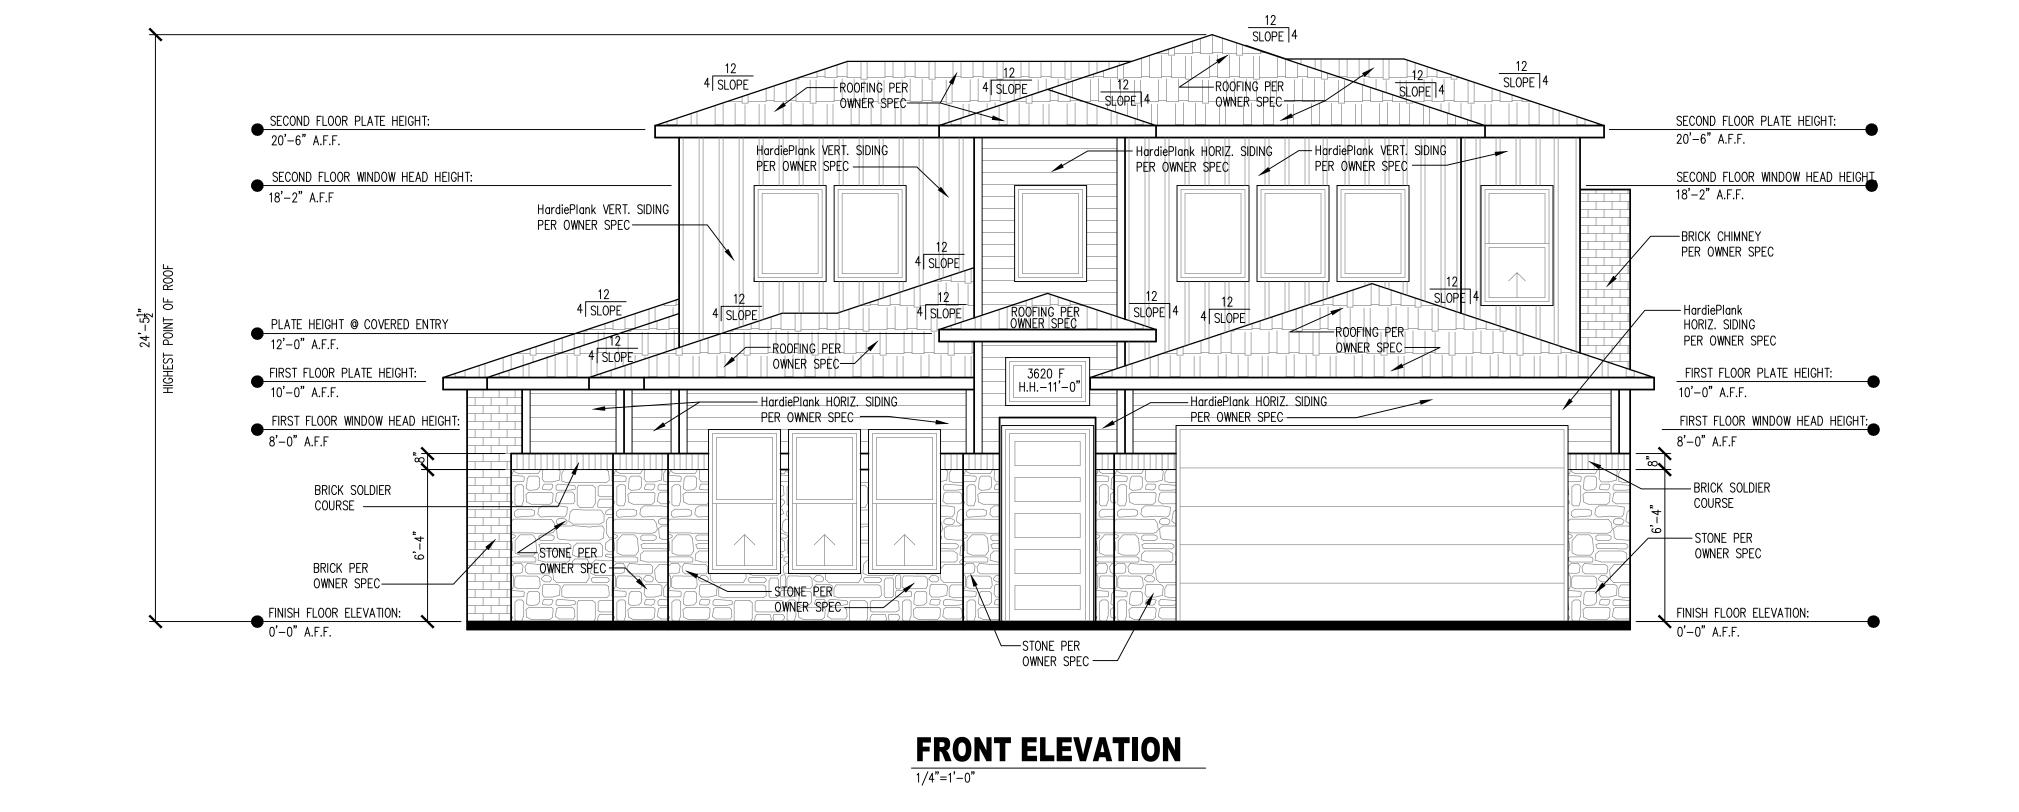

L, TX 75087 . [P] (972) 771-7745 . [F] (972) 771-7727

SCALE: 1/8"=1'-0" DATE:

7-20-2021 DRAWN BY:

AEG CHECKED BY:

SHEET NUMBER: A-8

LOT SIZE: 6797 SQUARE FEET COVERAGE: 2850 SQUARE FEET (INCLUDES ONLY SLAB COVERAGE) TOTAL ROOF COVERAGE OF LOT IS 41.93%

**SLAB PROFILE ON SITE PLAN** 

NOTES:
1. TOPO INFORMATION WAS PROVIDED BY

A THIRD PARTY.

ALLEN GUSTAVSON IS NOT

RESPONSIBLE FOR ANY OF THE TOPO OR

SITE SURVEY INFORMATION. TOPO AND

BEARINGS SHOWN FOR LAYOUT PURPOSES

2. OWNER AND OR BUILDER RESPONSIBLE FOR DETERMINING IF BUILDING MEETS ALL

SETBACK AND GRADING REQUIREMENTS

AND STRUCTURAL STEM WALLS

4. LOT COVERAGE CALCULATIONS:

OWNER AND OR BUILDER RESPONSIBLE FOR DETERMINING AND DESIGNING RETAINING WALLS.

SCALE: 1/8"=1'-0"



SHEET NUMBER:

A-6

RIGHT ELEVATION

1/4"=1'-0"





SHEET NAME EXTERIOR

AEG SHEET NUMBER:

A-6



# REAR ELEVATION



LEFT ELEVATION

1/4"=1'-0"



#### **DEVELOPMENT APPLICATION**

City of Rockwall Planning and Zoning Department 385 S. Goliad Street Rockwall, Texas 75087

| TAF | F US | E OI | NLY |
|-----|------|------|-----|
|     |      |      |     |

PLANNING & ZONING CASE NO.

<u>NOTE:</u> THE APPLICATION IS NOT CONSIDERED ACCEPTED BY THE CITY UNTIL THE PLANNING DIRECTOR AND CITY ENGINEER HAVE SIGNED BELOW.

DIRECTOR OF PLANNING:

CITY ENGINEER:

| PLEASE CHECK THE APPROPRIATE BOX BELOW TO INDICATE THE TYPE (