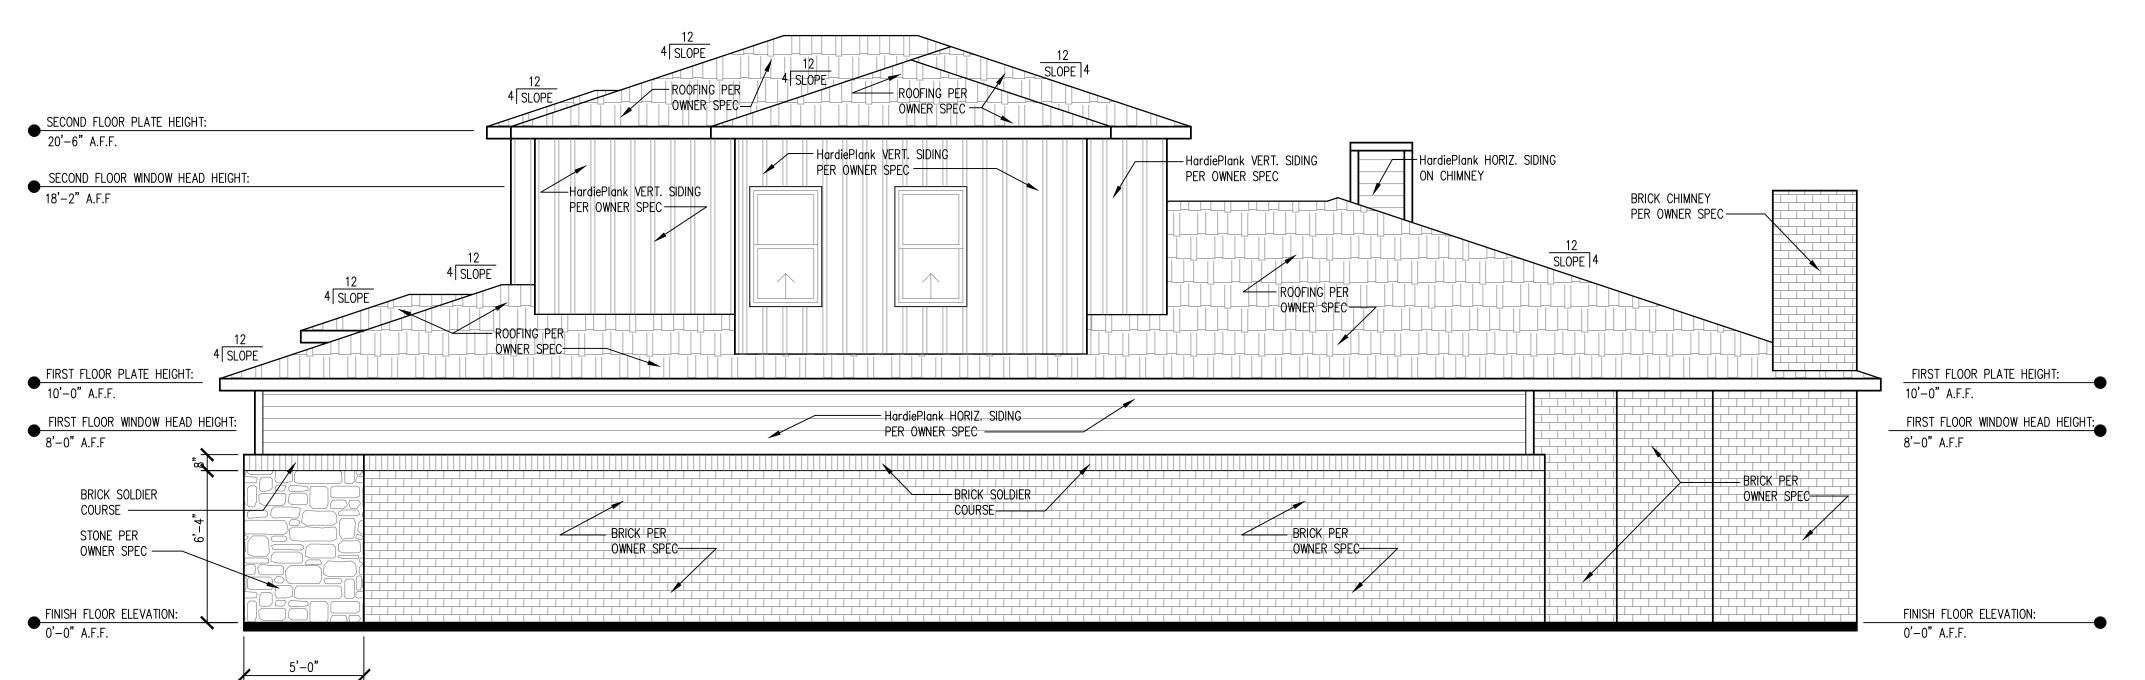

AND STRUCTURAL STEM WALLS

4. LOT COVERAGE CALCULATIONS:

OWNER AND OR BUILDER RESPONSIBLE FOR DETERMINING AND DESIGNING RETAINING WALLS.

SCALE: 1/8"=1'-0"

SHEET NUMBER:

A-6

RIGHT ELEVATION

1/4"=1'-0"