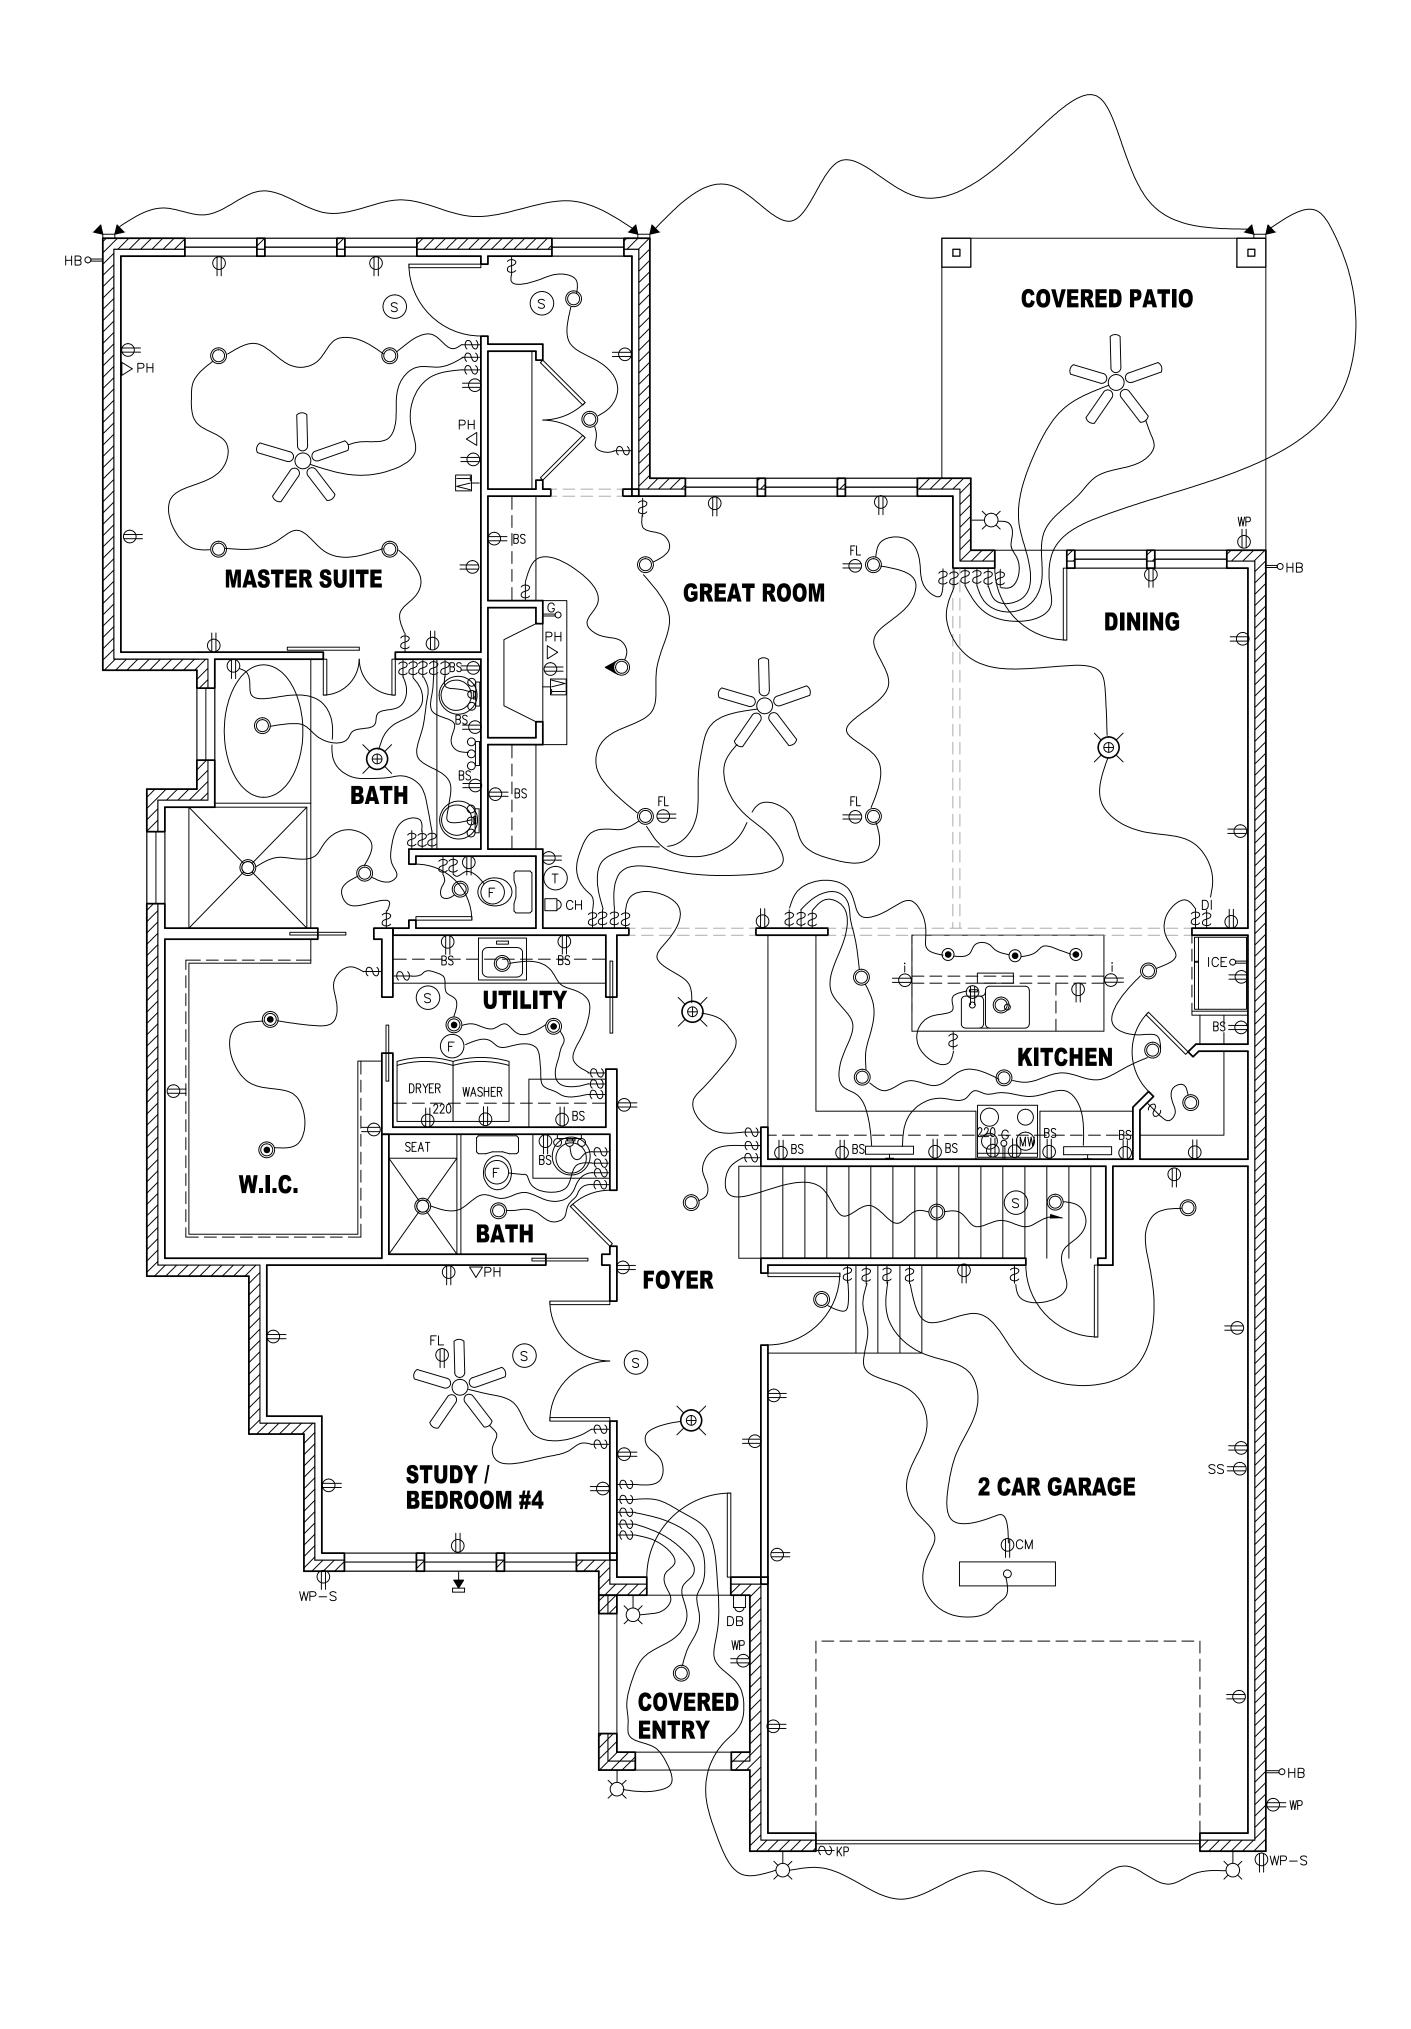

STRUCTURAL STEM WALLS

4. LOT COVERAGE CALCULATIONS:

OWNER AND OR BUILDER RESPONSIBLE FOR DETERMINING AND DESIGNING RETAINING WALLS.

SCALE: 1/8"=1'-0"





CAVENDISH HOMES ROCKWALL, TEXAS

PLAN FLOOR SHEET NAME FIRST FI

SCALE: 1/4"=1'-0" DATE: 7-22-2021 DRAWN BY: AEG CHECKED BY: AEG SHEET NUMBER:

A-1

2,601

53 184

GUSTAVSON & ASSOCIATES

113 Lantana Lane

Wylie,TX 75098

Phone: 214-675-3172

Email: Allen@GusTX.com

COURT

104 RELIANCE

CHANDLER'S LANDING ROCKWALL, TEXAS

SCALE: 1/4"=1'-0"

GUSTAVSON & ASSOCIATE

113 Lantana Lane

Wylie, TX 75098

Phone: 214-675-3172

Email: Allen@GusTX.com

CAVENDISH HOMES ROCKWALL, TEXAS

104 RELIANCE

SHEET NAME
SECOND FLOOR PLAN

SCALE:
1/4"=1'-0"

DATE:
7-22-2021

DRAWN BY:
AEG

CHECKED BY:

CHECKED BY:
AEG
SHEET NUMBER:
A-2

POOL CONTROL PANEL



FIRST FLOOR UTILITY PLAN

SCALE: 1/4"=1'-0"

GUSTAVSON & ASSOCIATES

113 Lantana Lane

Wylie, TX 75098

5

104 RELIANCE COURTHANDLER'S LANDING ROCKWALL, TEXAS

CAVENDISH HOMES

SHEET NAME
FIRST FLOOR UTILITY PL

SCALE:
1/4"=1'-0"

DATE:
7-22-2021

DRAWN BY:
AEG

CHECKED BY:
AEG

SHEET NUMBER:

**A-3** 

POOL CONTROL PANEL



GUSTAVSON & ASSOCIATES

113 Lantana Lane

Wylie, TX 75098

Phone: 214-675-3172

Fragil: Allen@GusTX com

104 RELIANCE COUR

CAVENDISH HOMES

SECOND FLOOR UTILITY PLAN

SCALE:
1/4"=1'-0"

DATE:
7-22-2021

DRAWN BY:
AFG

CHECKED BY:
AEG

AEG
SHEET NUMBER:
A-4

SECOND FLOOR UTILITY LAYOUT PLAN

SCALE: 1/4"=1'-0"

BRICK: BILCO — GRAY MIST STONE: ACME—GRAY CHARCOAL LEUDERS STUCCO: GRAY SIDING: FIR — STAINED ROOF: GAF—TIMBERLINE HD BLACK

| TOTAL FROM ALL 4 ELEVATIONS |