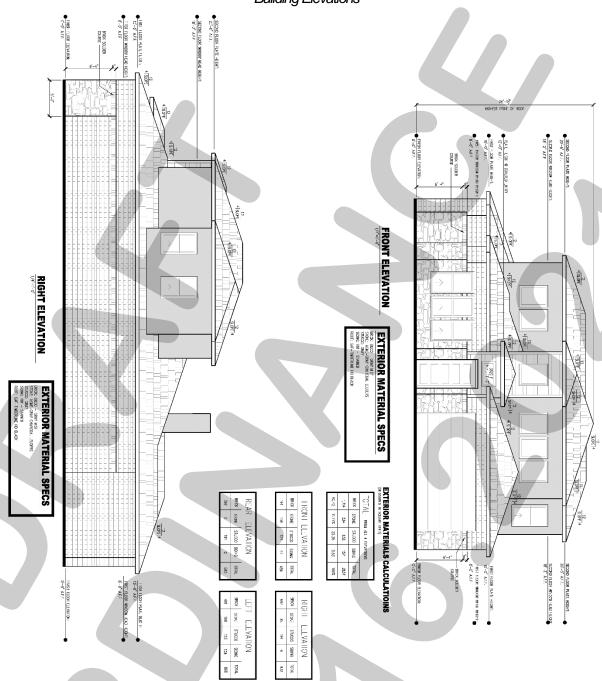

SHEET NAME EXTERIOR

AEG SHEET NUMBER:

A-6

# REAR ELEVATION

LEFT ELEVATION

1/4"=1'-0"