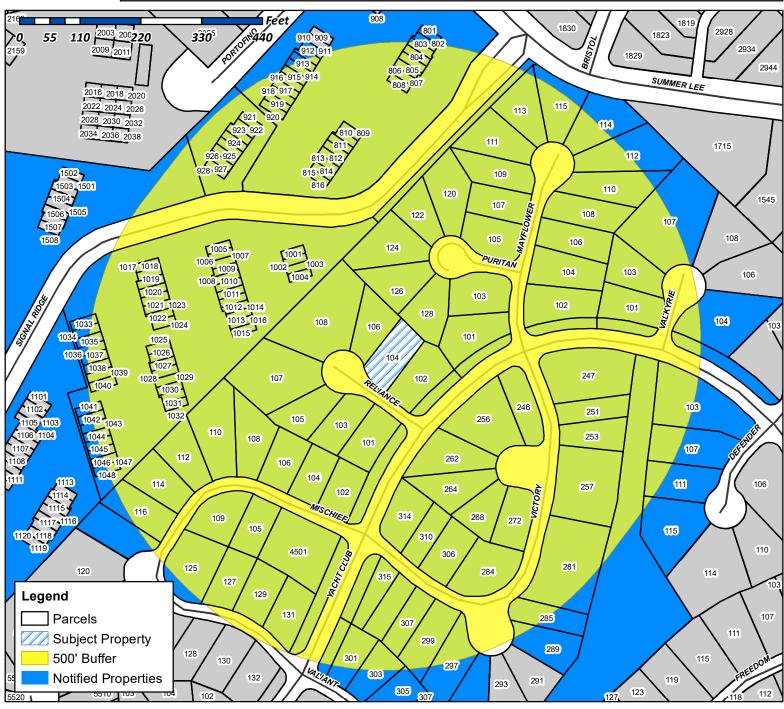

e sole responsibility of the user.





Case Number: Z2021-029

Case Name: SUP for Residential Infill

Case Type: Zoning

**Zoning:** Planned Development District 8

(PD-8)

Case Address: 104 Reliance Court

Date Created: 7/16/2021

For Questions on this Case Call (972) 771-7745





Planning & Zoning Department 385 S. Goliad Street Rockwall, Texas 75087 (P): (972) 771-7745 (W): www.rockwall.com The City of Rockwall GIS maps are continually under development and therefore subject to change without notice. While we endeavor to provide timely and accurate information, we make no guarantees. The City of Rockwall makes no warranty, express or implied, including warranties of merchantability and fitness for a particular purpose. Use of the information is the sole responsibility of the user.





Case Number: Z2021-029

Case Name: SUP For Residential Infill

Case Type: Zoning

**Zoning:** Planned Development District 8

(PD-8)

Case Address: 104 Reliance Court

Date Created: 7/16/2021

For Questions on this Case Call (972) 771-7745



| SIGNAL RIDGE OWNERS ASSOCIATION                                                           | DWYER REX ETUX AMY                                                                   | MEAVE DAVID MICHAEL                                                        |
|-------------------------------------------------------------------------------------------|--------------------------------------------------------------------------------------|----------------------------------------------------------------------------|
| 1000 SIGNAL RIDGE PL