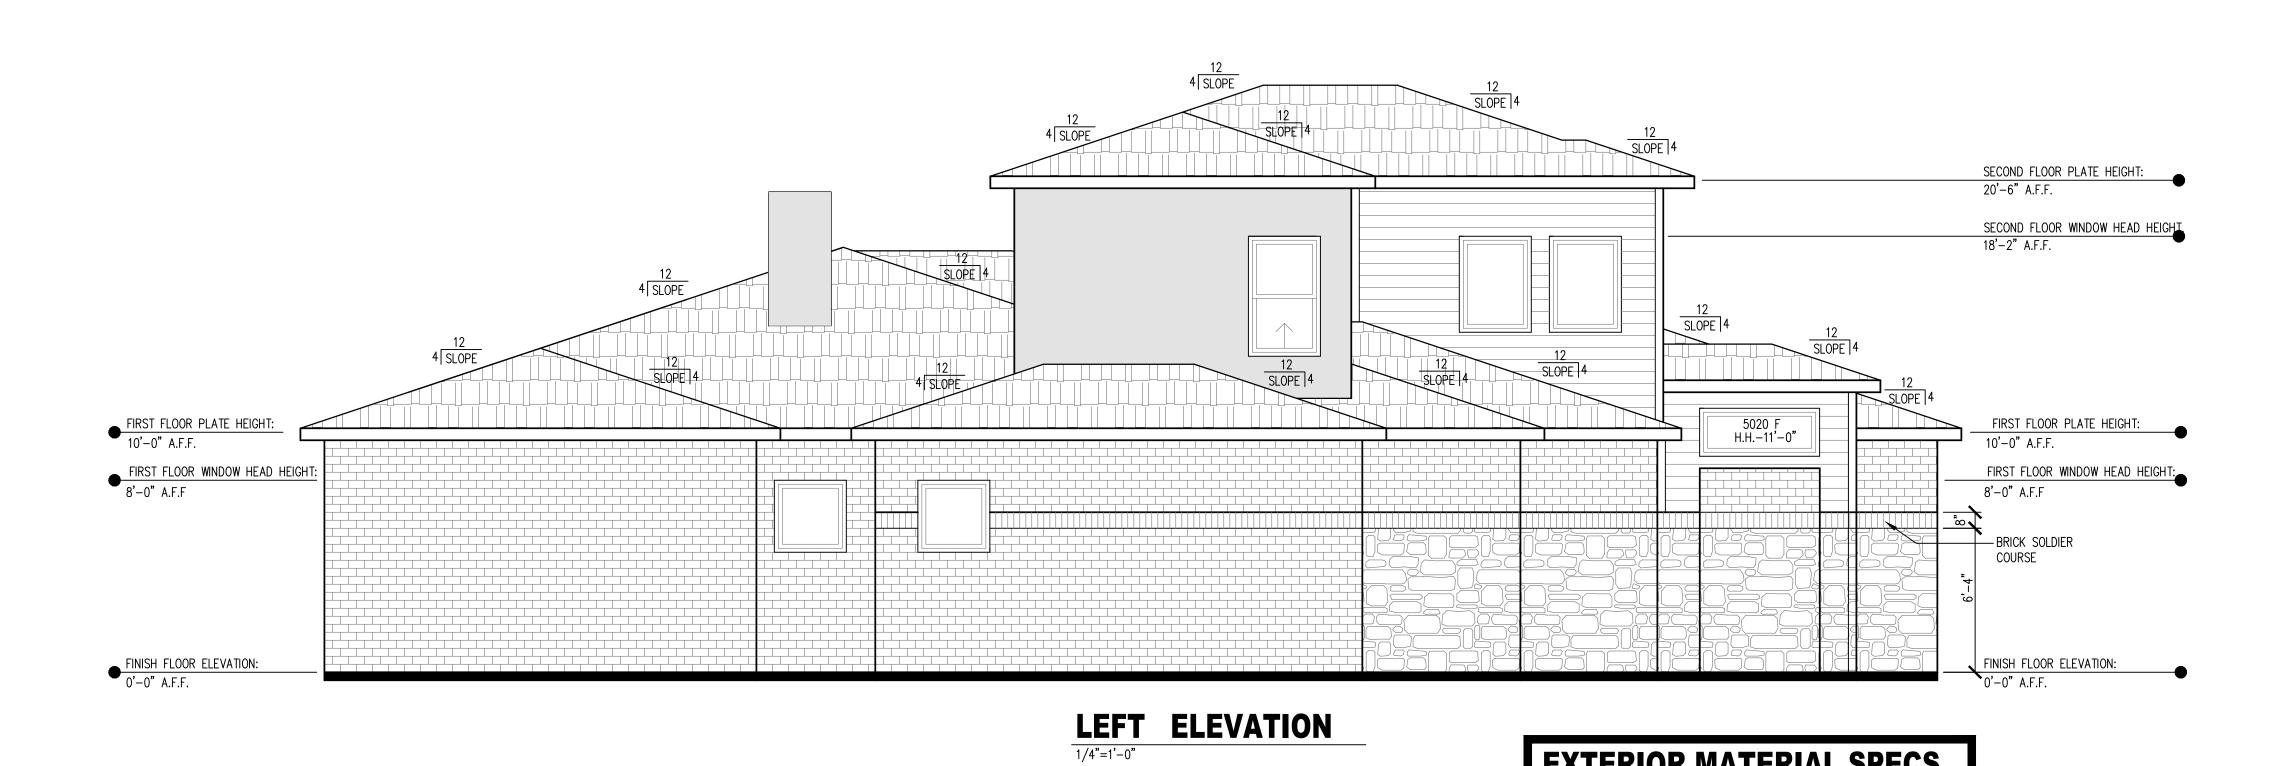

|--------|-------|--|--|
|   | BRICK          | STONE | STUCC0 | SIDING | TOTAL |  |  |
|   | 481            | 160   | 123    | 104    | 868   |  |  |



RIGHT ELEVATION

1/4"=1'-0"

**EXTERIOR MATERIAL SPECS** 

BRICK: BILCO — GRAY MIST STONE: ACME—GRAY CHARCOAL LEUDERS STUCCO: GRAY SIDING: FIR — STAINED ROOF: GAF-TIMBERLINE HD BLACK

GUSTAVSON & ASSOCIATES

113 Lantana Lane

Wylie, TX 75098

Phone: 214-675-3172

Email: Allen@GusTX.com

COURT LANDING TEXAS **RELIANCE** 104

CAVENDISH HOMES

<u>"</u> ELEVATIONS SHEET NAME EXTERIOR

SCALE: 1/4"=1'-0" DATE: 7-22-2021 DRAWN BY: CHECKED BY:

SHEET NUMBER: A-6

ROOF: GAF-TIMBERLINE HD BLACK

**EXTERIOR MATERIAL SPECS** 

BRICK: BILCO — GRAY MIST
STONE: ACME—GRAY CHARCOAL LEUDERS
STUCCO: GRAY
SIDING: FIR — STAINED
ROOF: GAF—TIMBERLINE HD BLACK



COURT CHANDLER'S LANDING ROCKWALL, TEXAS 104 RELIANCE

GUSTAVSON & ASSOCIATES

113 Lantana Lane

Wylie, TX 75098

Phone: 214-675-3172

Email: Allen@GusTX.com

PROJECT

CAVENDISH HOMES ROCKWALL, TEXAS

"B" **ELEVATIONS** SHEET NAME EXTERIOR

SCALE: 1/4"=1'-0" DATE: 7-22-2021 DRAWN BY: AEG

CHECKED BY: AEG SHEET NUMBER: A-7

# ROOF LINE PLAN 1/4"=1'-0"

# NOTES: 1. CONTRACTOR SHALL PROVIDE FULL GUTTER AND DOWNSPOUTS. 2. ALL ROOF OVERHANGS SHALL BE 1'-0"

COURT LANDING 104 RELIANCE

CAVENDISH HOMES

SHEET NAME ROOF LINE

SCALE: 1/4"=1'-0" DATE: 1-30-2021 DRAWN BY: AEG CHECKED BY: SHEET NUMBER:

A-5

# Adjacent Housing Attributes

| Address            | Housing Type       | Year Built    | House SF | Accessory Building SF | Exterior Materials |
|--------------------|--------------------|----