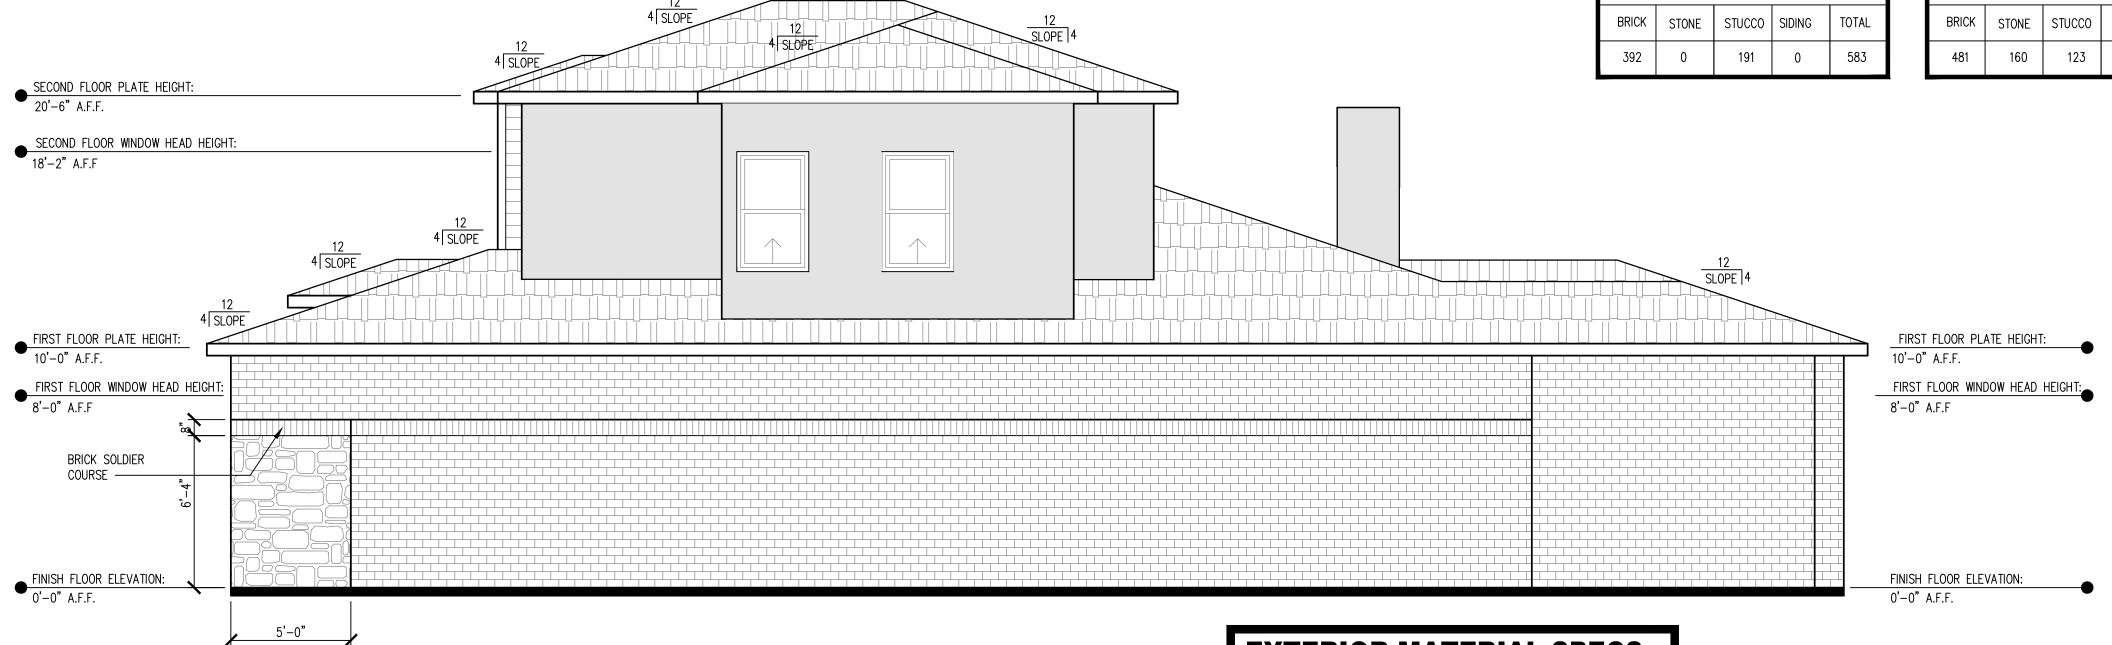

AND STRUCTURAL STEM WALLS

4. LOT COVERAGE CALCULATIONS:

OWNER AND OR BUILDER RESPONSIBLE FOR DETERMINING AND DESIGNING RETAINING WALLS.

SCALE: 1/8"=1'-0"

SHEET NUMBER:

A-6

RIGHT ELEVATION

1/4"=1'-0"

SHEET NAME EXTERIOR

AEG SHEET NUMBER:

A-6