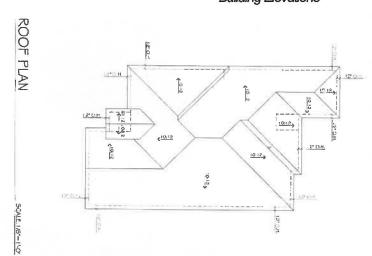

LOT 890, BLOCK E, ROCKWALL LAKE ESTATES #1, AN ADDITION TO THE CITY OF ROCKWALL, ROCKWALL COUNTY, TEXAS, ACCORDING TO THE DEED THEREOF RECORDED IN VOLUME 2020, PAGE 31986, DEED RECORDS, ROCKWALL COUNTY, TEXAS.