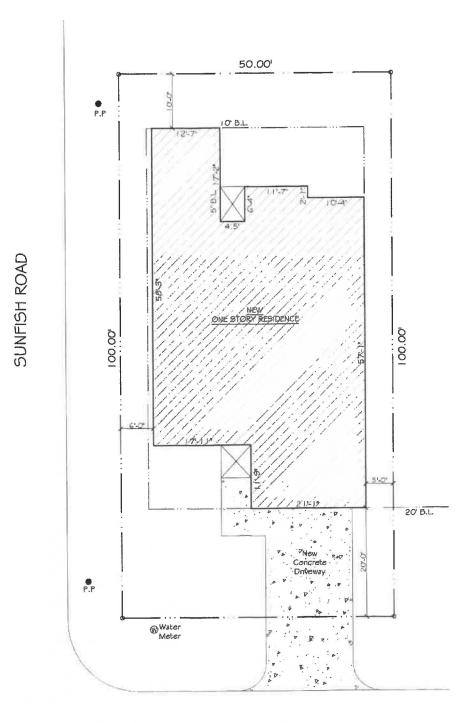

LOT 890, BLOCK E, ROCKWALL LAKE ESTATES #1, AN ADDITION TO THE CITY OF ROCKWALL, ROCKWALL COUNTY, TEXAS, ACCORDING TO THE DEED THEREOF RECORDED IN VOLUME 2020, PAGE 31986, DEED RECORDS, ROCKWALL COUNTY, TEXAS.