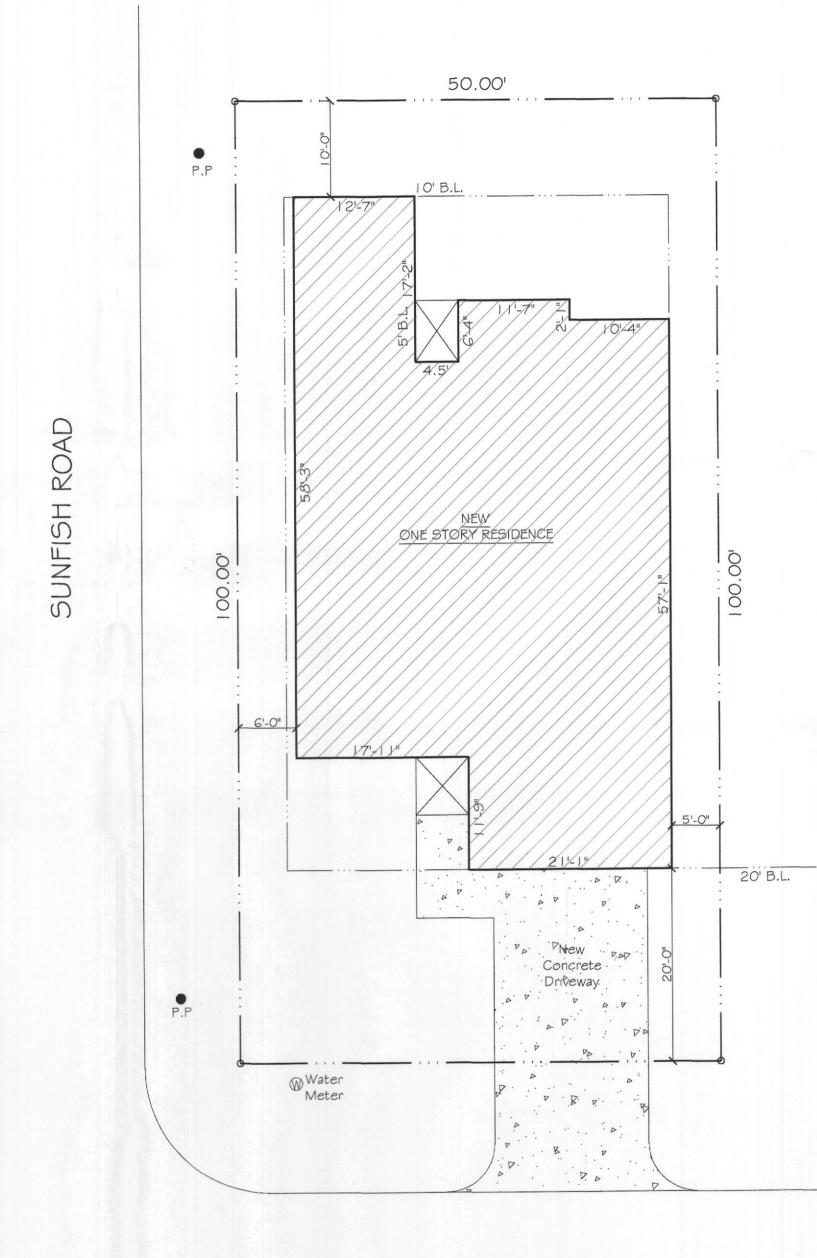

LOT 890, BLOCK E, ROCKWALL LAKE ESTATES #1, AN ADDITION TO THE CITY OF ROCKWALL, ROCKWALL COUNTY, TEXAS, ACCORDING TO THE DEED THEREOF RECORDED IN VOLUME 2020, PAGE 31986, DEED RECORDS, ROCKWALL COUNTY, TEXAS.