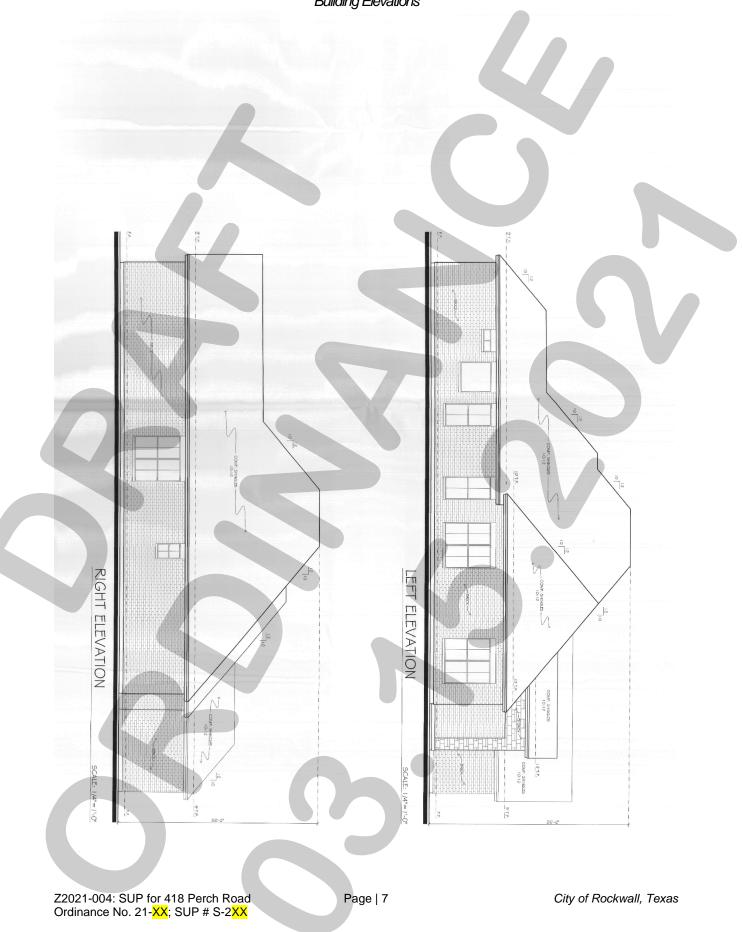

|                         |
|                                                                                                    |                   |                         |
|                                                                                                    |                   |                         |
| Z2021-004: SUP for 418 Perch Road<br>Ordinance No. 21- <mark>XX</mark> ; SUP # S-2 <mark>XX</mark> | Page   3          | City of Rockwall, Texas |

# Exhibit 'A'

Location Map

<u>Address:</u> 418 Perch Road <u>Legal Description:</u> Lot 890, Block E, Rockwall Lake Estates #1 Addition



Z2021-004: SUP for 418 Perch Road Ordinance No. 21-XX; SUP # S-2XX Exhibit 'B': Residential Plot Plan



Exhibit 'C': Building Elevations



Exhibit 'C': Building Elevations





April 14, 2021

| TO: | Juan Maldonado     |
|-----|--------------------|
|     | 1726 Wynn Joyce    |
|     | Garland, TX, 75043 |

FROM: Henry Lee, *Planner* City of Rockwall Planning and Zoning Department 385 S. Goliad Street Rockwall, TX 75087

#### SUBJECT: Z2021-004; Specific Use Permit (SUP) for 418 Perch Road

#### Juan Maldonado:

This letter serves to notify you that the above referenced zoning case, that you submitted for consideration by the City of Rockwall, was approved by the City Council on April 5, 2021. The following is a record of all recommendations, voting records and conditions of approval:

#### Staff Recommendations

- (1) The applicant shall be responsible for maintaining compliance with the operational conditions contained in the Specific Use Permit (SUP) ordi