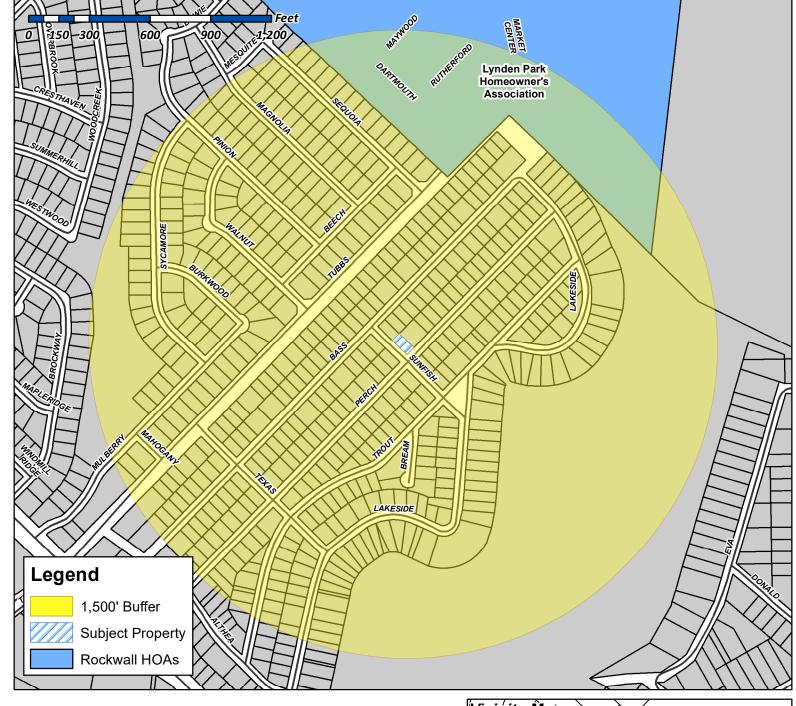

imely and accurate information, we make no guarantees. The City of Rockwall makes no warranty, express or implied, including warranties of merchantability and fitness for a particular purpose. Use of the information is the sole responsibility of the user.





# **City of Rockwall**

Planning & Zoning Department 385 S. Goliad Street Rockwall, Texas 75087 (P): (972) 771-7745 (W): www.rockwall.com The City of Rockwall GIS maps are continually under development and therefore subject to change without notice. While we endeavor to provide timely and accurate information, we make no guarantees. The City of Rockwall makes no warranty, express or implied, including warranties of merchantability and fitness for a particular purpose. Use of the information is the sole responsibility of the user.





Case Number:Z2021-004Case Name:SUP for Residential InfillCase Type:ZoningZoning:PD-75Case Address:418 Perch Road



Date Created: 2/18/2021 For Questions on this Case Call (972) 771-7745

### Lee, Henry

| From:        | Gamez, Angelica                                          |
|--------------|----------------------------------------------------------|
| Sent:        | Tuesday, February 23, 2021 10:34 AM                      |
| Cc:          | Miller, Ryan; Gonzales, David; Lee, Henry                |
| Subject:     | Neighborhood Notification Program [Z2021-004]            |
| Attachments: | HOA Map (02.18.2021).pdf; Public Notice (02.18.2021).pdf |

HOA/Neighborhood Association Representative:

Per your participation in the <u>Neighborhood Notification Program</u>, you are receiving t