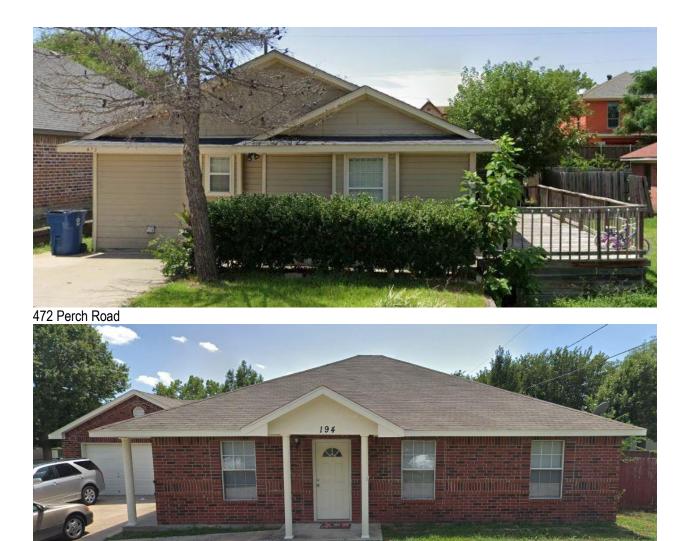

LOT 890, BLOCK E, ROCKWALL LAKE ESTATES #1, AN ADDITION TO THE CITY OF ROCKWALL, ROCKWALL COUNTY, TEXAS, ACCORDING TO THE DEED THEREOF RECORDED IN VOLUME 2020, PAGE 31986, DEED RECORDS, ROCKWALL COUNTY, TEXAS.