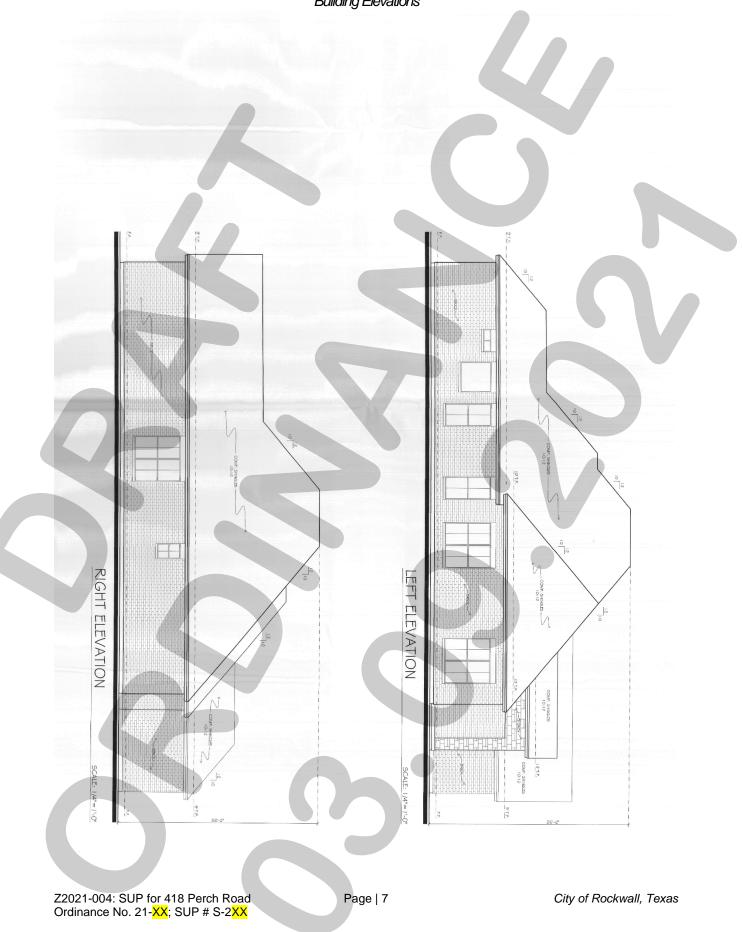

|             |                         |
|                                                       |             |                         |
|                                                       |             |                         |
| Z2021-004: SUP for 418 Perch Road                     | Page   3    | City of Rockwall, Texas |
| Ordinance No. 21- <mark>XX</mark> ; SUP # S-2XX       | rayels      | City of ROCKWall, Texas |

# Exhibit 'A'

Location Map

<u>Address:</u> 418 Perch Road <u>Legal Description:</u> Lot 890, Block E, Rockwall Lake Estates #1 Addition



Z2021-004: SUP for 418 Perch Road Ordinance No. 21-XX; SUP # S-2XX Exhibit 'B': Residential Plot Plan



Exhibit 'C': Building Elevations



Exhibit 'C': Building Elevations





CITY OF ROCKWALL CITY COUNCIL CASE MEMO

PLANNING AND ZONING DEPARTMENT

385 S. GOLIAD STREET • ROCKWALL, TX 75087 PHONE: (972) 771-7745 • EMAIL: PLANNING@ROCKWALL.COM

| TO:          | Mayor and City Council                                                           |
|--------------|----------------------------------------------------------------------------------|
| DATE:        | March 15, 2021                                                                   |
| APPLICANT:   | Juan Maldonado                                                                   |
| CASE NUMBER: | Z2021-004; Specific Use Permit (SUP) for a Residential Infill for 418 Perch Road |

#### SUMMARY

Hold a public hearing to discuss and consider a request by Juan Maldonado for the approval of a Specific Use Per