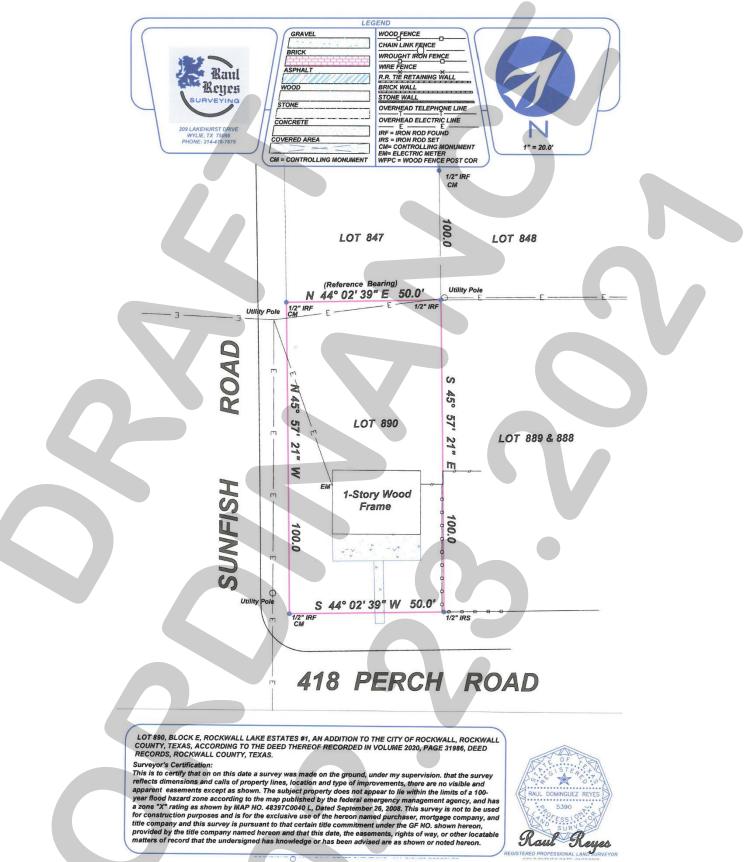

LOT 890, BLOCK E, ROCKWALL LAKE ESTATES #1, AN ADDITION TO THE CITY OF ROCKWALL, ROCKWALL COUNTY, TEXAS, ACCORDING TO THE DEED THEREOF RECORDED IN VOLUME 2020, PAGE 31986, DEED RECORDS, ROCKWALL COUNTY, TEXAS.

#### Surveyor's Certification:

This is to certify that on on this date a survey was made on the ground, under my supervision. that the survey reflects dimensions and calls of property lines, location and type of improvements, there are no visible and apparent easements except as shown. The subject property does not appear to lie within the limits of a 100-year flood hazard zone according to the map published by the federal emergency management agency, and has a zone "X" rating as shown by MAP NO. 48397C0040 L, Dated September 26, 2008. This survey is not to be used for construction purposes and is for the exclusive use of the hereon named purchaser, mortgage company, and title company and this survey is pursuant to that certain title commitment under the GF NO. shown hereon, provided by the title company named hereon and that this date, the easements, rights of way, or other locatable matters of record that the undersigned has knowledge or has been advised are as shown or noted hereon.