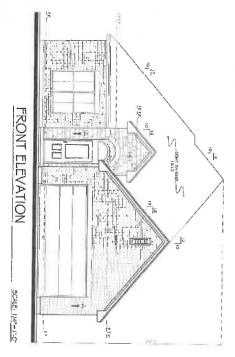

LOT 890, BLOCK E, ROCKWALL LAKE ESTATES #1, AN ADDITION TO THE CITY OF ROCKWALL, ROCKWALL COUNTY, TEXAS, ACCORDING TO THE DEED THEREOF RECORDED IN VOLUME 2020, PAGE 31986, DEED RECORDS, ROCKWALL COUNTY, TEXAS.