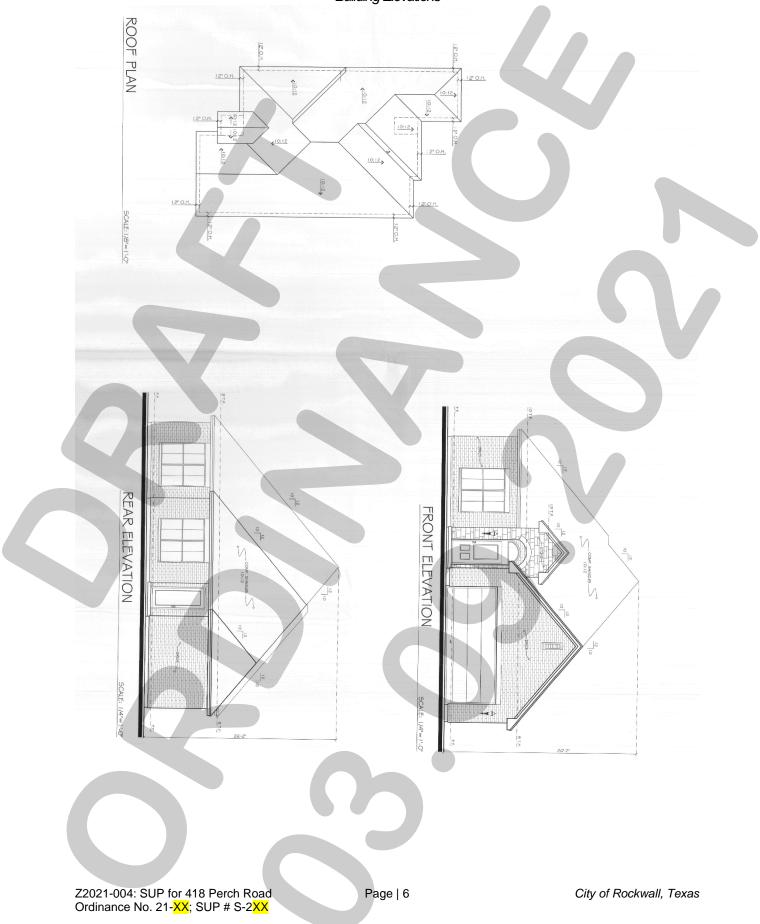

|                         |
|                                                       |             |                         |
|                                                       |             |                         |
|                                                       |             |                         |
| Z2021-004: SUP for 418 Perch Road                     | Page   3    | City of Rockwall, Texas |
| Ordinance No. 21- <mark>XX</mark> ; SUP # S-2XX       | rayels      | City of ROCKWall, Texas |

# Exhibit 'A'

Location Map

<u>Address:</u> 418 Perch Road <u>Legal Description:</u> Lot 890, Block E, Rockwall Lake Estates #1 Addition



Z2021-004: SUP for 418 Perch Road Ordinance No. 21-XX; SUP # S-2XX Exhibit 'B': Residential Plot Plan



Exhibit 'C': Building Elevations



Exhibit 'C': Building Elevations





CITY OF ROCKWALL CITY COUNCIL CASE MEMO

PLANNING AND ZONING DEPARTMENT

385 S. GOLIAD STREET • ROCKWALL, TX 75087 PHONE: (972) 771-7745 • EMAIL: PLANNING@ROCKWALL.COM

| TO:          | Mayor and City Council                                                           |
|--------------|----------------------------------------------------------------------------------|
| DATE:        | March 15, 2021                                                                   |
| APPLICANT:   | Juan Maldonado                                                                   |
| CASE NUMBER: | Z2021-004; Specific Use Permit (SUP) for a Residential Infill for 418 Perch Road |

#### SUMMARY

Hold a public hearing to discuss and consider a request by Juan Maldonado fo