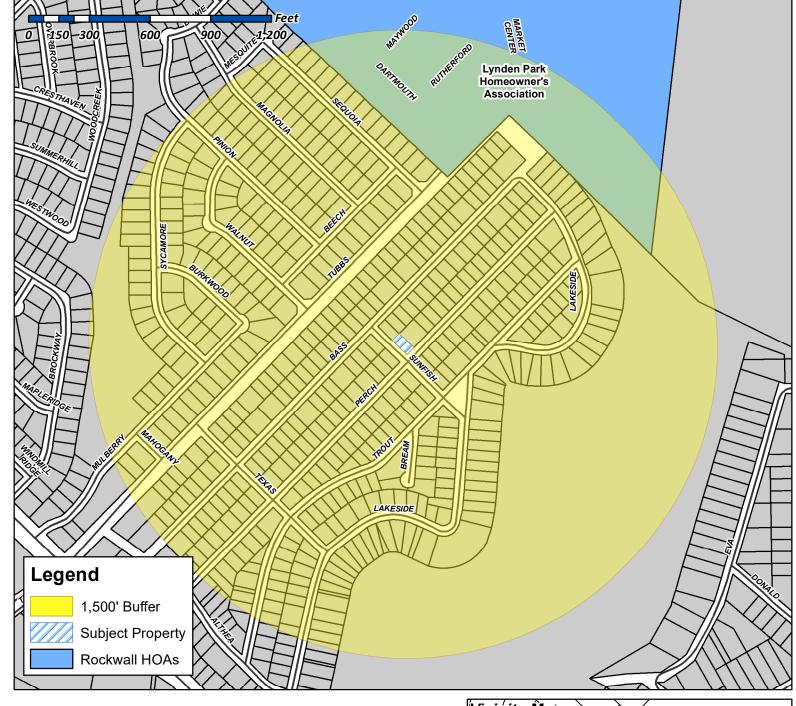

imely and accurate information, we make no guarantees. The City of Rockwall makes no warranty, express or implied, including warranties of merchantability and fitness for a particular purpose. Use of the information is the sole responsibility of the user.





# **City of Rockwall**

Planning & Zoning Department 385 S. Goliad Street Rockwall, Texas 75087 (P): (972) 771-7745 (W): www.rockwall.com The City of Rockwall GIS maps are continually under development and therefore subject to change without notice. While we endeavor to provide timely and accurate information, we make no guarantees. The City of Rockwall makes no warranty, express or implied, including warranties of merchantability and fitness for a particular purpose. Use of the information is the sole responsibility of the user.





Case Number:Z2021-004Case Name:SUP for Residential InfillCase Type:ZoningZoning:PD-75Case Address:418 Perch Road



Date Created: 2/18/2021 For Questions on this Case Call (972) 771-7745

#### Lee, Henry

| From:        | Gamez, Angelica                                          |
|--------------|----------------------------------------------------------|
| Sent:        | Tuesday, February 23, 2021 10:34 AM                      |
| Cc:          | Miller, Ryan; Gonzales, David; Lee, Henry                |
| Subject:     | Neighborhood Notification Program [Z2021-004]            |
| Attachments: | HOA Map (02.18.2021).pdf; Public Notice (02.18.2021).pdf |

HOA/Neighborhood Association Representative:

Per your participation in the <u>Neighborhood Notification Program</u>, you are receiving