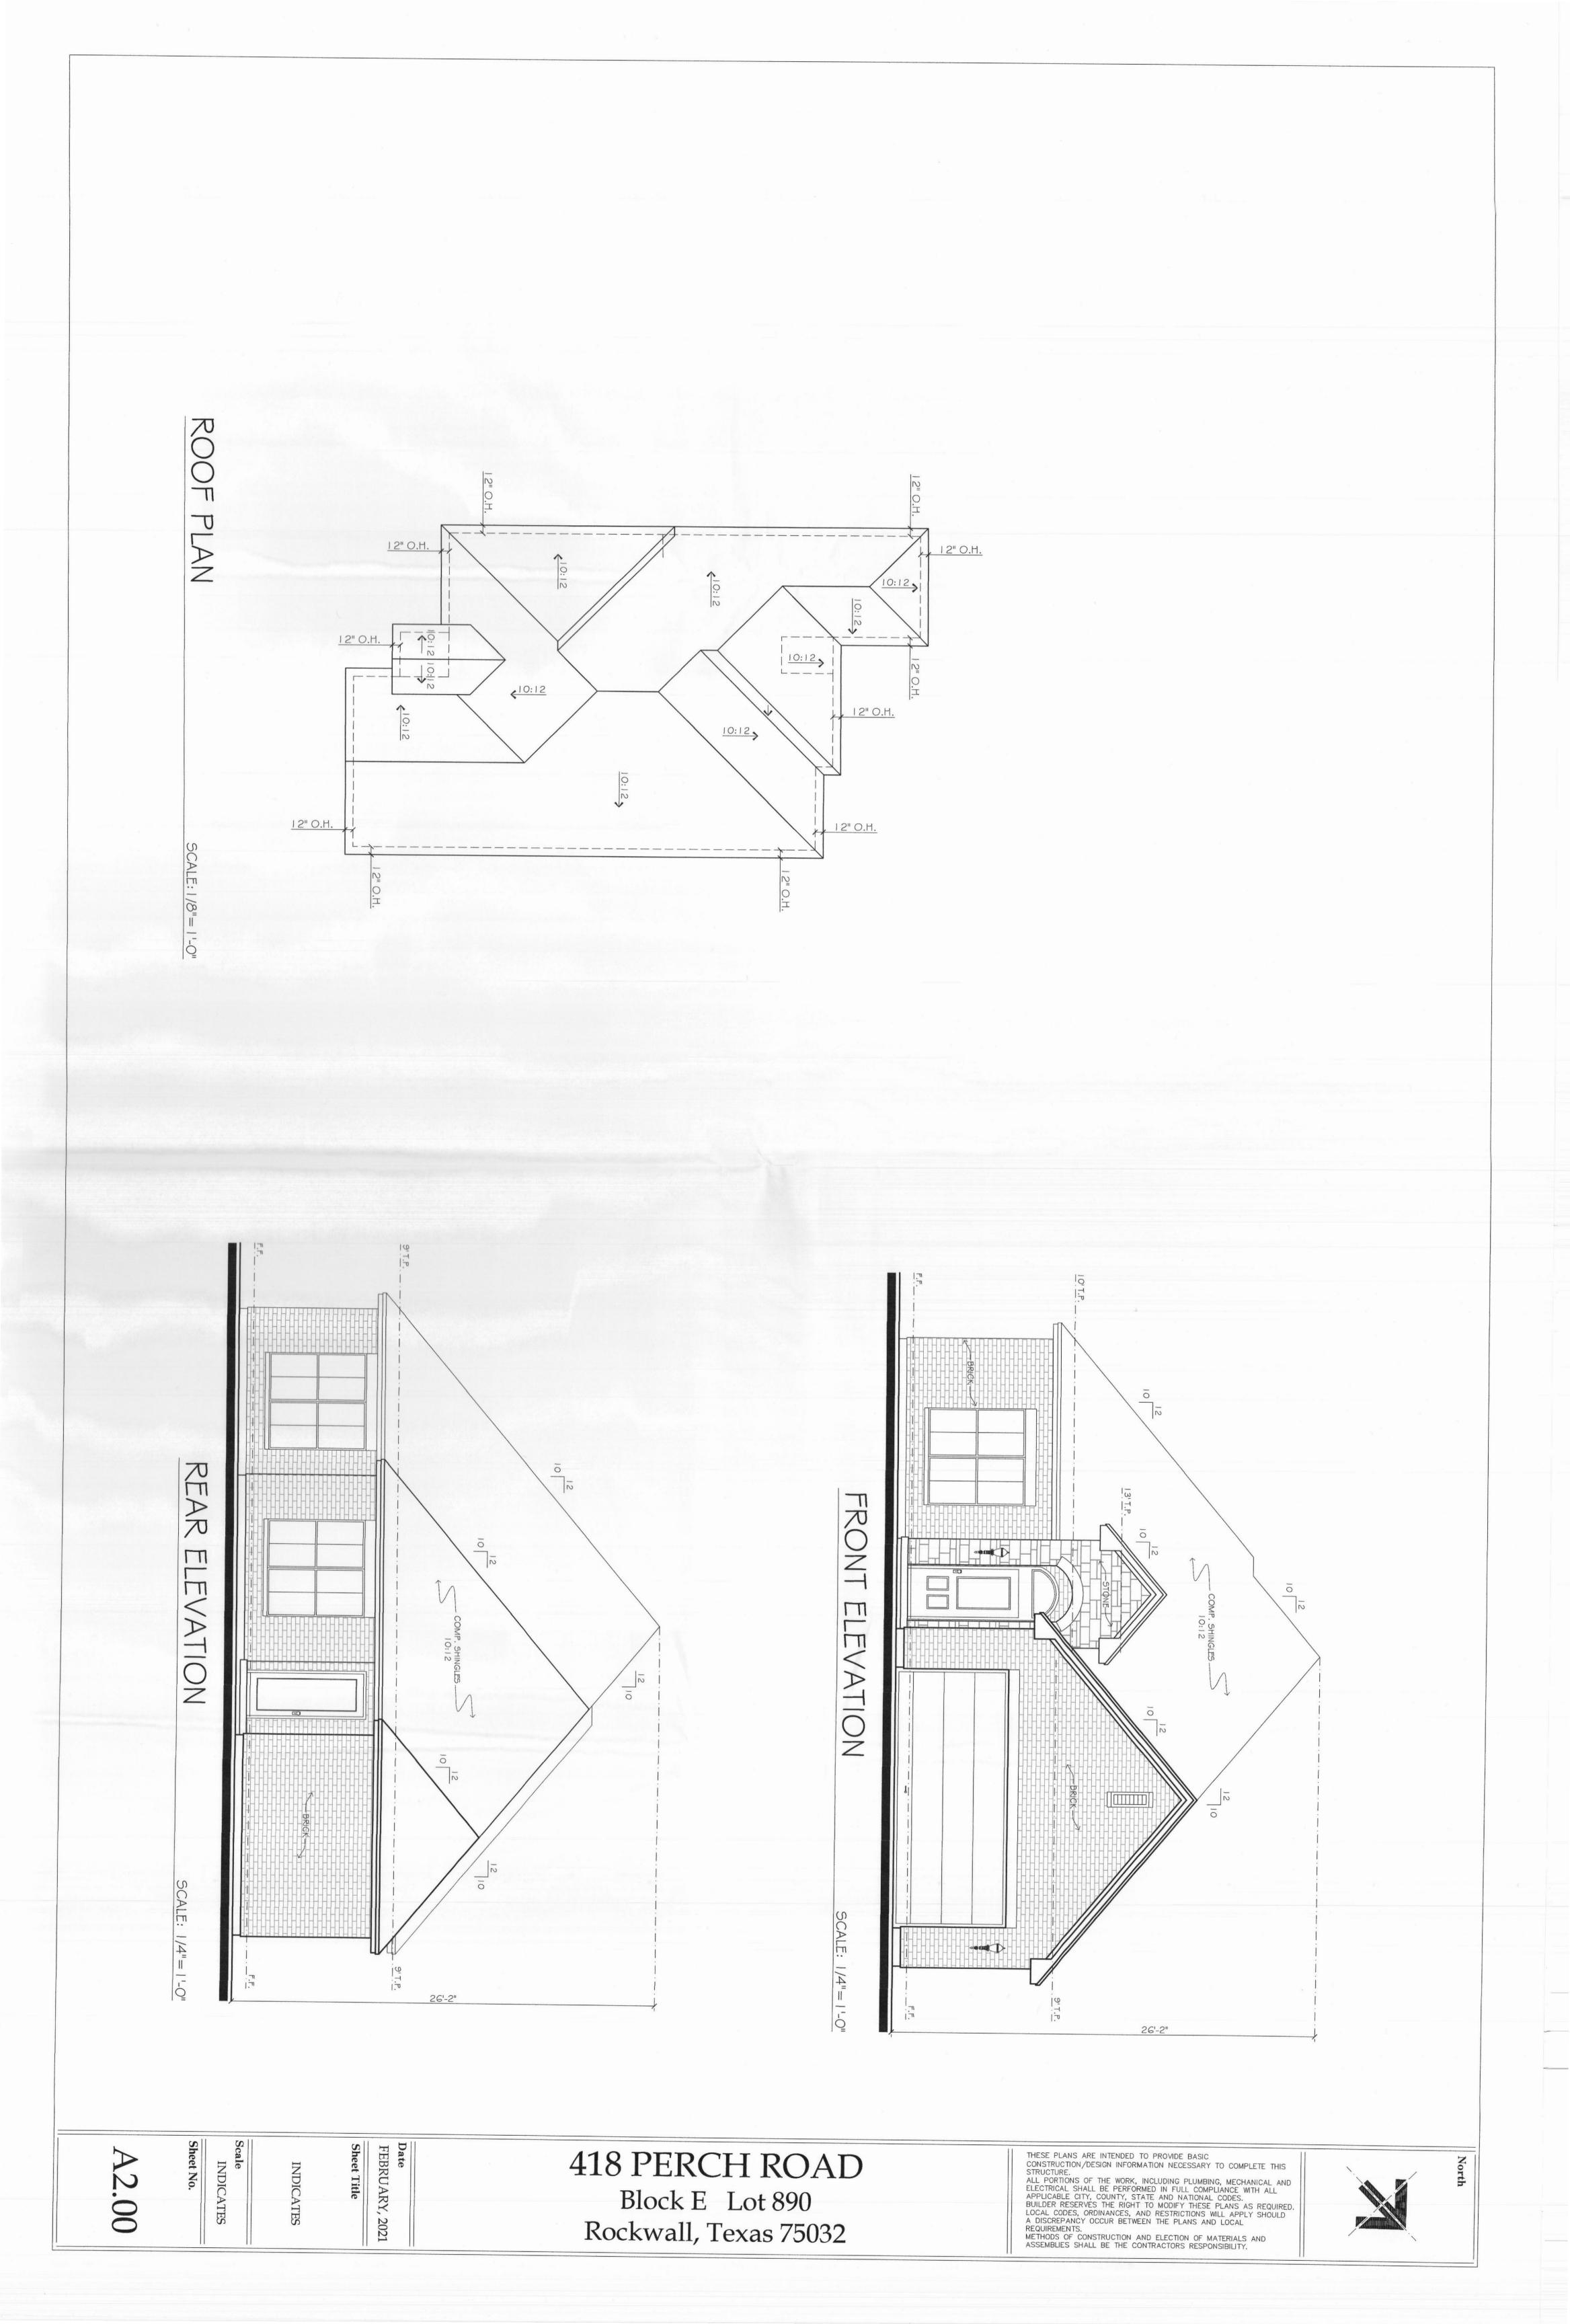

LOT 890, BLOCK E, ROCKWALL LAKE ESTATES #1, AN ADDITION TO THE CITY OF ROCKWALL, ROCKWALL COUNTY, TEXAS, ACCORDING TO THE DEED THEREOF RECORDED IN VOLUME 2020, PAGE 31986, DEED RECORDS, ROCKWALL COUNTY, TEXAS.