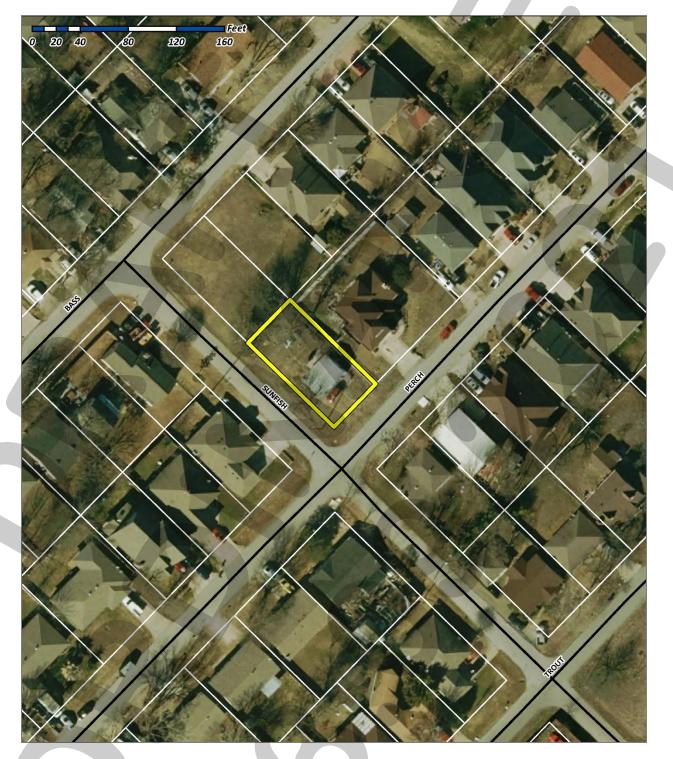

LOT 890, BLOCK E, ROCKWALL LAKE ESTATES #1, AN ADDITION TO THE CITY OF ROCKWALL, ROCKWALL COUNTY, TEXAS, ACCORDING TO THE DEED THEREOF RECORDED IN VOLUME 2020, PAGE 31986, DEED RECORDS, ROCKWALL COUNTY, TEXAS.