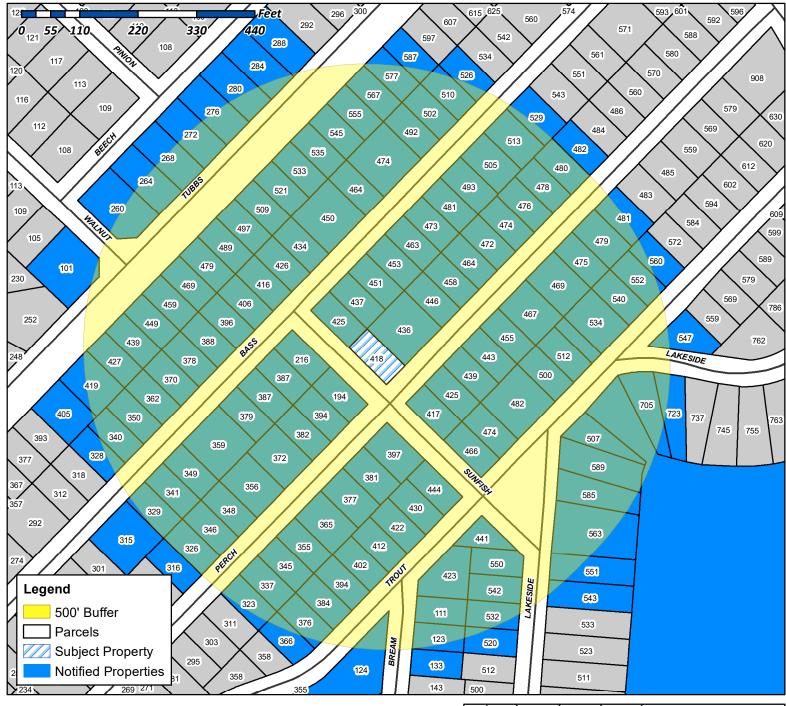

purpose. Use of the information is the sole responsibility of the user.





Case Number:Z2021-004Case Name:SUP for Residential InfillCase Type:ZoningZoning:PD-75Case Address:418 Perch Road



Date Created: 2/18/2021 For Questions on this Case Call (972) 771-7745 City of Rockwall



Planning & Zoning Department 385 S. Goliad Street Rockwall, Texas 75087 (P): (972) 771-7745 (W): www.rockwall.com The City of Rockwall GIS maps are continually under development and therefore subject to change without notice. While we endeavor to provide timely and accurate information, we make no guarantees. The City of Rockwall makes no warranty, express or implied, including warranties of merchantability and fitness for a particular purpose. Use of the information is the sole responsibility of the user.





Case Number:Z2021-004Case Name:SUP for Residential InfillCase Type:ZoningZoning:PD-75Case Address:418 Perch Road



Date Created: 2/18/2021 For Questions on this Case Call (972) 771-7745

# PUBLIC NOTICE PLANNING AND ZONNING DEPARTMENT PHONE: (972) 771-7745 PHONE: (972) 771-7745

CITY OF ROCKWALL EMAIL: PLANNING@ROCKWALL.COM

Property Owner and/or Resident of the City of Rockwall:

You are hereby notified that the City of Rockwall Planning and Zoning Commission and City Council will consider the following application:

#### Case No. Z2021-004: Specific Use Permit for Residential Infill

Hold a public hearing to discuss and consider a request by Juan Maldonado for the approval of a Specific Use Permit (SUP) for Residential Infill in an Established Subdivision for the purpose of constructi