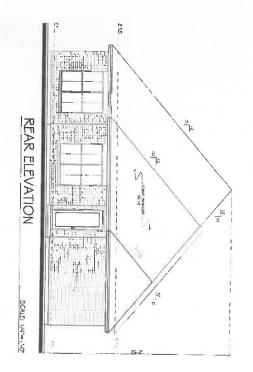

LOT 890, BLOCK E, ROCKWALL LAKE ESTATES #1, AN ADDITION TO THE CITY OF ROCKWALL, ROCKWALL COUNTY, TEXAS, ACCORDING TO THE DEED THEREOF RECORDED IN VOLUME 2020, PAGE 31986, DEED RECORDS, ROCKWALL COUNTY, TEXAS.