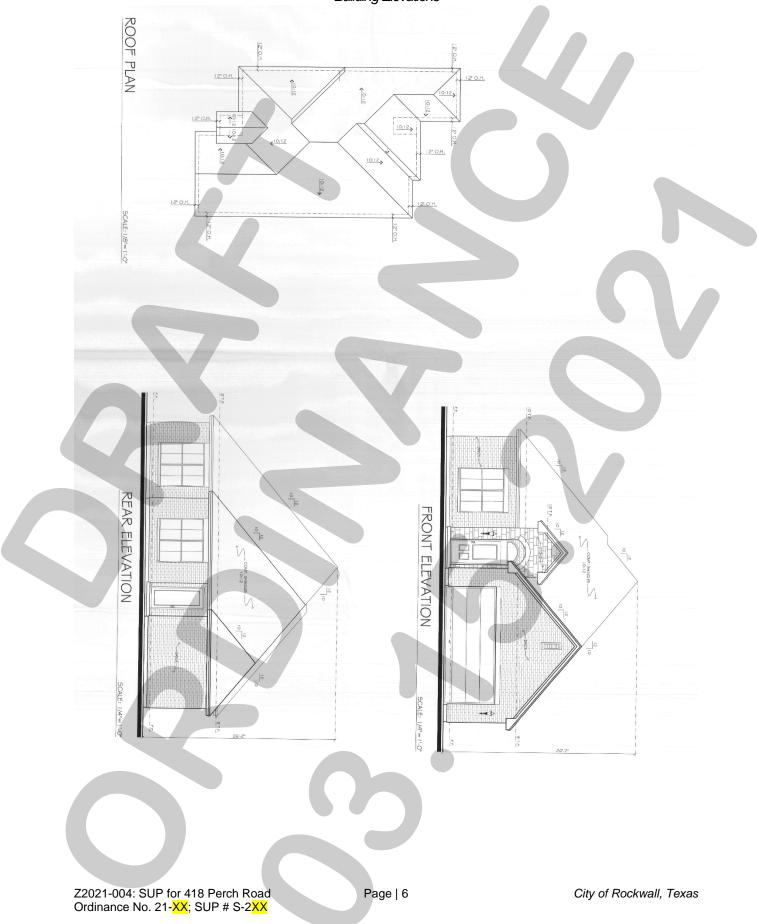

|                   |                         |
|                                                                                                    |                   |                         |
|                                                                                                    |                   |                         |
| Z2021-004: SUP for 418 Perch Road<br>Ordinance No. 21- <mark>XX</mark> ; SUP # S-2 <mark>XX</mark> | Page   3          | City of Rockwall, Texas |

# Exhibit 'A'

Location Map

<u>Address:</u> 418 Perch Road <u>Legal Description:</u> Lot 890, Block E, Rockwall Lake Estates #1 Addition



Z2021-004: SUP for 418 Perch Road Ordinance No. 21-XX; SUP # S-2XX Exhibit 'B': Residential Plot Plan



Exhibit 'C': Building Elevations



Exhibit 'C': Building Elevations





April 14, 2021

| TO: | Juan Maldonado     |
|-----|--------------------|
|     | 1726 Wynn Joyce    |
|     | Garland, TX, 75043 |

FROM: Henry Lee, *Planner* City of Rockwall Planning and Zoning Department 385 S. Goliad Street Rockwall, TX 75087

#### SUBJECT: Z2021-004; Specific Use Permit (SUP) for 418 Perch Road

#### Juan Maldonado:

This letter serves to notify you that the above referenced zoning case, that you submitted for consideration by the City of Rockwall, was approved by the City Council on April 5, 2021. The following is a record of all recommendations, voting records and conditions of approval:

#### Staff Recommendations

- (1) The applicant shall be responsible for maintaining compliance with the operational conditions contained i