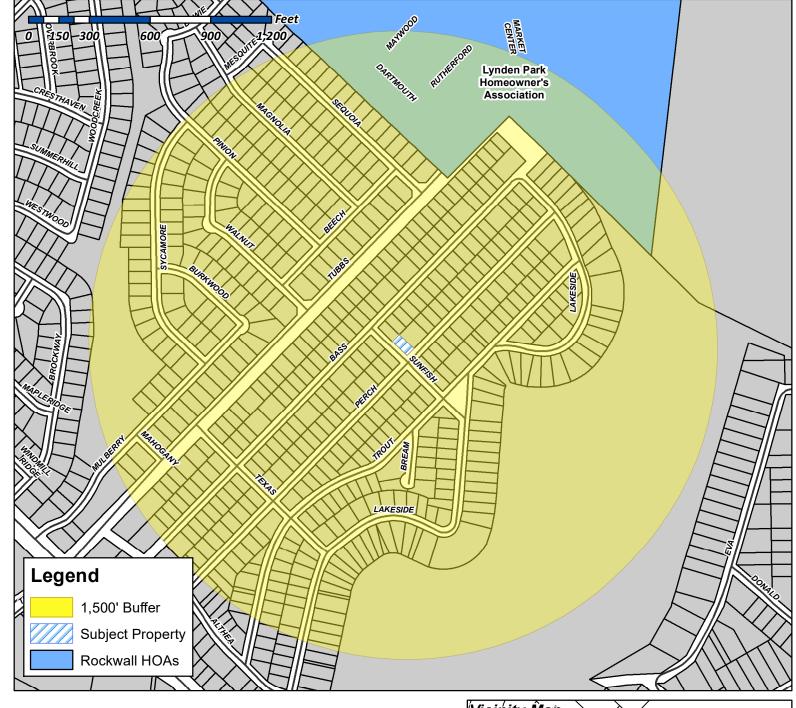

imely and accurate information, we make no guarantees. The City of Rockwall makes no warranty, express or implied, including warranties of merchantability and fitness for a particular purpose. Use of the information is the sole responsibility of the user.





# **City of Rockwall**

Planning & Zoning Department 385 S. Goliad Street Rockwall, Texas 75087 (P): (972) 771-7745 (W): www.rockwall.com The City of Rockwall GIS maps are continually under development and therefore subject to change without notice. While we endeavor to provide timely and accurate information, we make no guarantees. The City of Rockwall makes no warranty, express or implied, including warranties of merchantability and fitness for a particular purpose. Use of the information is the sole responsibility of the user.





Case Number:Z2021-004Case Name:SUP for Residential InfillCase Type:ZoningZoning:PD-75Case Address:418 Perch Road



Date Created: 2/18/2021 For Questions on this Case Call (972) 771-7745 City of Rockwall



Planning & Zoning Department 385 S. Goliad Street Rockwall, Texas 75087 (P): (972) 771-7745 (W): www.rockwall.com The City of Rockwall GIS maps are continually under development and therefore subject to change without notice. While we endeavor to provide timely and accurate information, we make no guarantees. The City of Rockwall makes no warranty, express or implied, including warranties of merchantability and fitness for a particular purpose. Use of the information is the sole responsibility of the user.





Case Number:Z2021-004Case Name:SUP for Residential InfillCase Type:ZoningZ