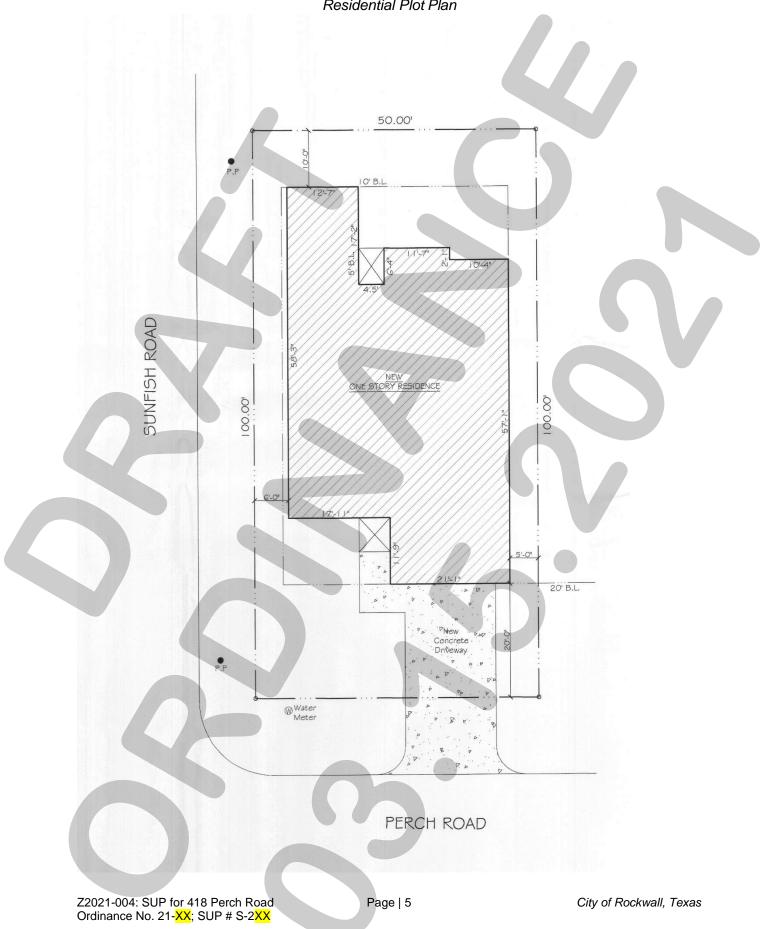

LOT 890, BLOCK E, ROCKWALL LAKE ESTATES #1, AN ADDITION TO THE CITY OF ROCKWALL, ROCKWALL COUNTY, TEXAS, ACCORDING TO THE DEED THEREOF RECORDED IN VOLUME 2020, PAGE 31986, DEED RECORDS, ROCKWALL COUNTY, TEXAS.