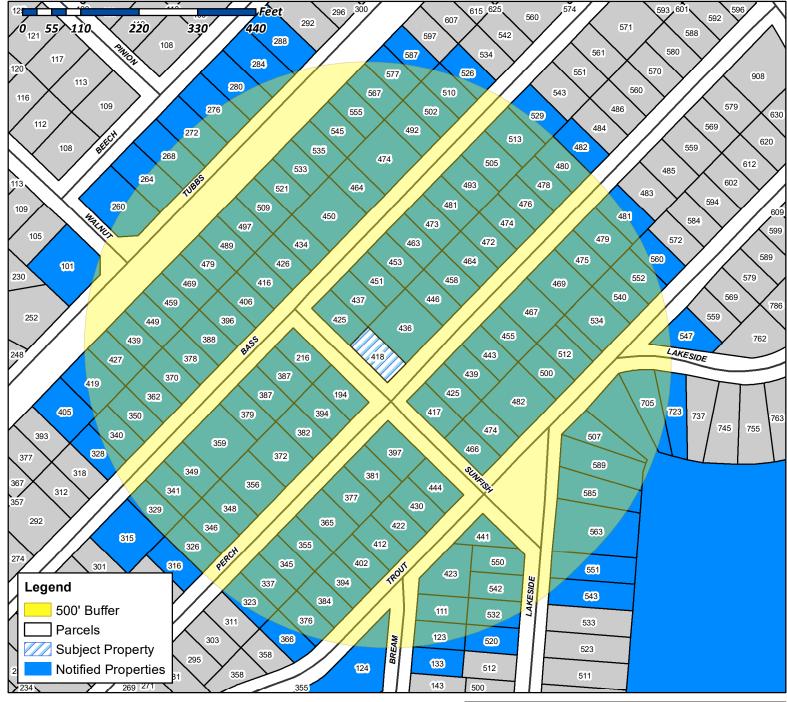

LOT 890, BLOCK E, ROCKWALL LAKE ESTATES #1, AN ADDITION TO THE CITY OF ROCKWALL, ROCKWALL COUNTY, TEXAS, ACCORDING TO THE DEED THEREOF RECORDED IN VOLUME 2020, PAGE 31986, DEED RECORDS, ROCKWALL COUNTY, TEXAS.