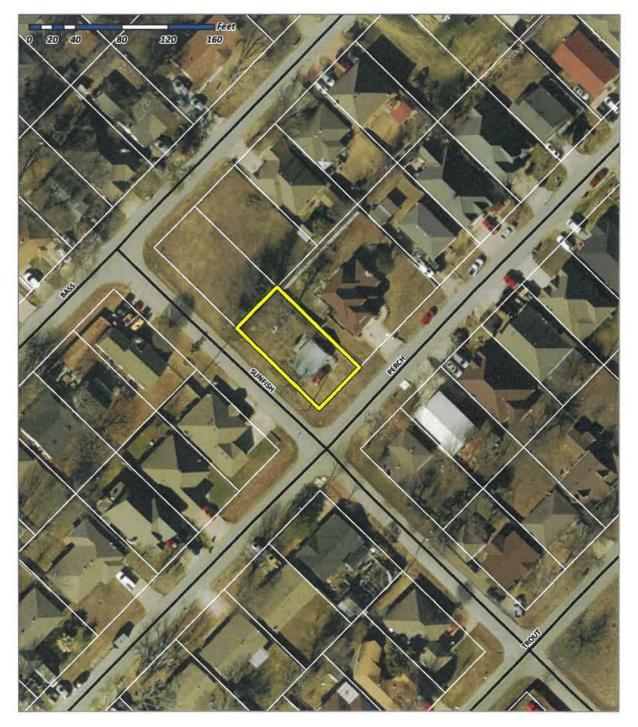

LOT 890, BLOCK E, ROCKWALL LAKE ESTATES #1, AN ADDITION TO THE CITY OF ROCKWALL, ROCKWALL COUNTY, TEXAS, ACCORDING TO THE DEED THEREOF RECORDED IN VOLUME 2020, PAGE 31986, DEED RECORDS, ROCKWALL COUNTY, TEXAS.