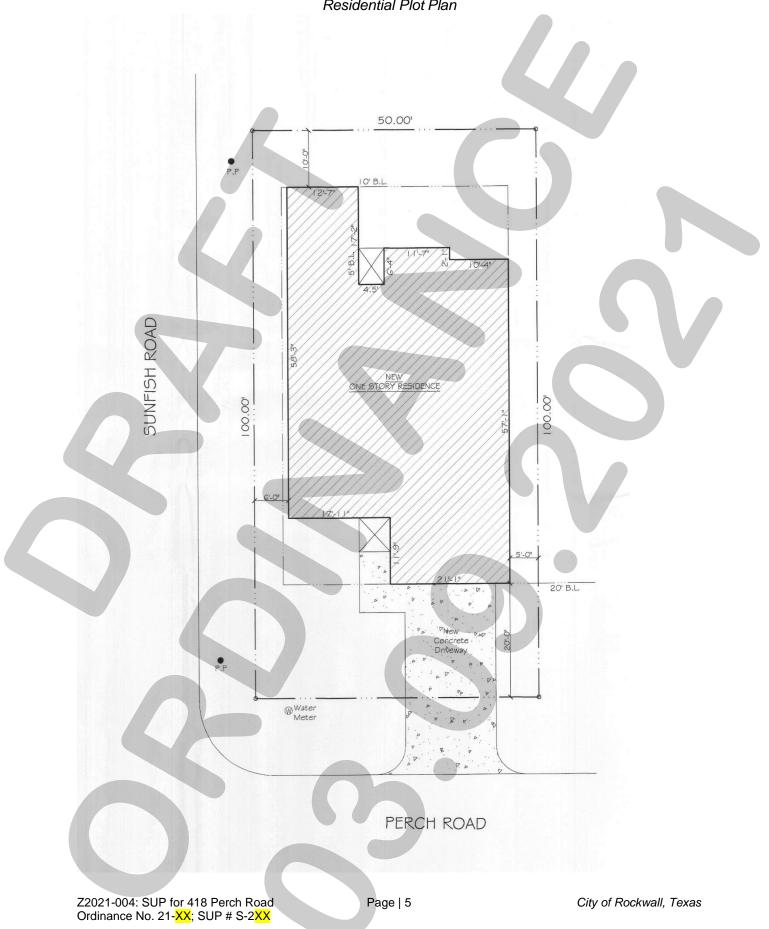

LOT 890, BLOCK E, ROCKWALL LAKE ESTATES #1, AN ADDITION TO THE CITY OF ROCKWALL, ROCKWALL COUNTY, TEXAS, ACCORDING TO THE DEED THEREOF RECORDED IN VOLUME 2020, PAGE 31986, DEED RECORDS, ROCKWALL COUNTY, TEXAS.