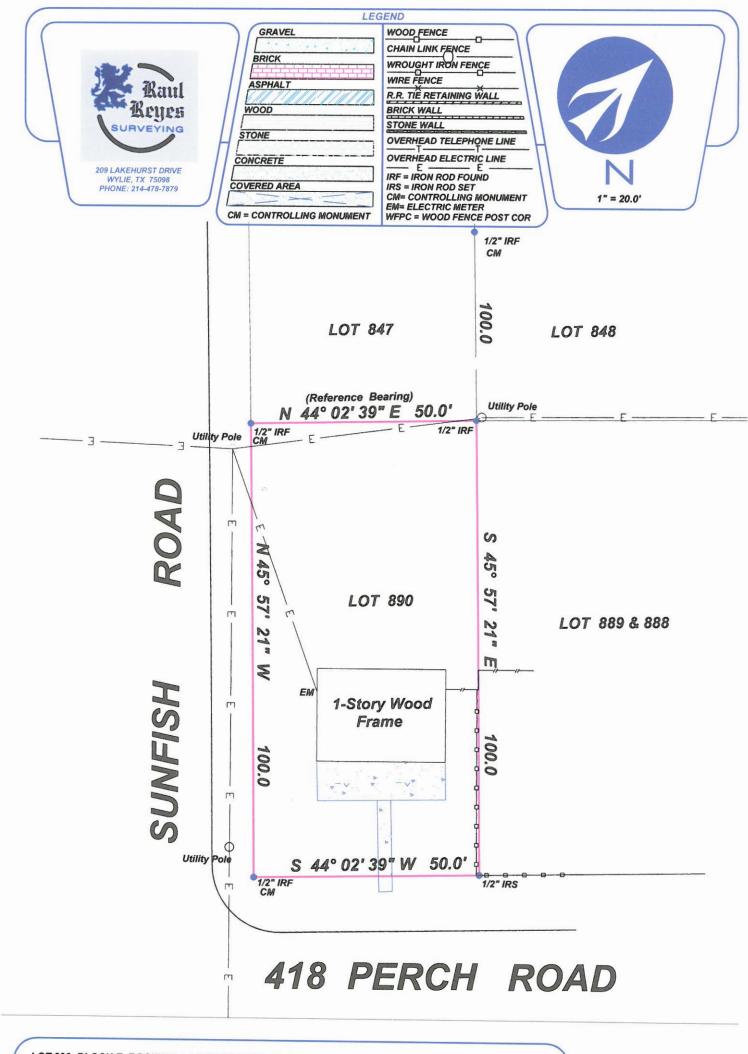

LOT 890, BLOCK E, ROCKWALL LAKE ESTATES #1, AN ADDITION TO THE CITY OF ROCKWALL, ROCKWALL COUNTY, TEXAS, ACCORDING TO THE DEED THEREOF RECORDED IN VOLUME 2020, PAGE 31986, DEED RECORDS, ROCKWALL COUNTY, TEXAS.

#### Surveyor's Certification:

This is to certify that on on this date a survey was made on the ground, under my supervision. that the survey reflects dimensions and calls of property lines, location and type of improvements, there are no visible and apparent easements except as shown. The subject property does not appear to lie within the limits of a 100-year flood hazard zone according to the map published by the federal emergency management agency, and has a zone "X" rating as shown by MAP NO. 48397C0040 L, Dated September 26, 2008. This survey is not to be used for construction purposes and is for the exclusive use of the hereon named purchaser, mortgage company, and title company and this survey is pursuant to that certain title commitment under the GF NO. shown hereon, provided by the title company named hereon and that this date, the easements, rights of way, or other locatable matters of record that the undersigned has knowledge or has been advised are as shown or noted hereon.