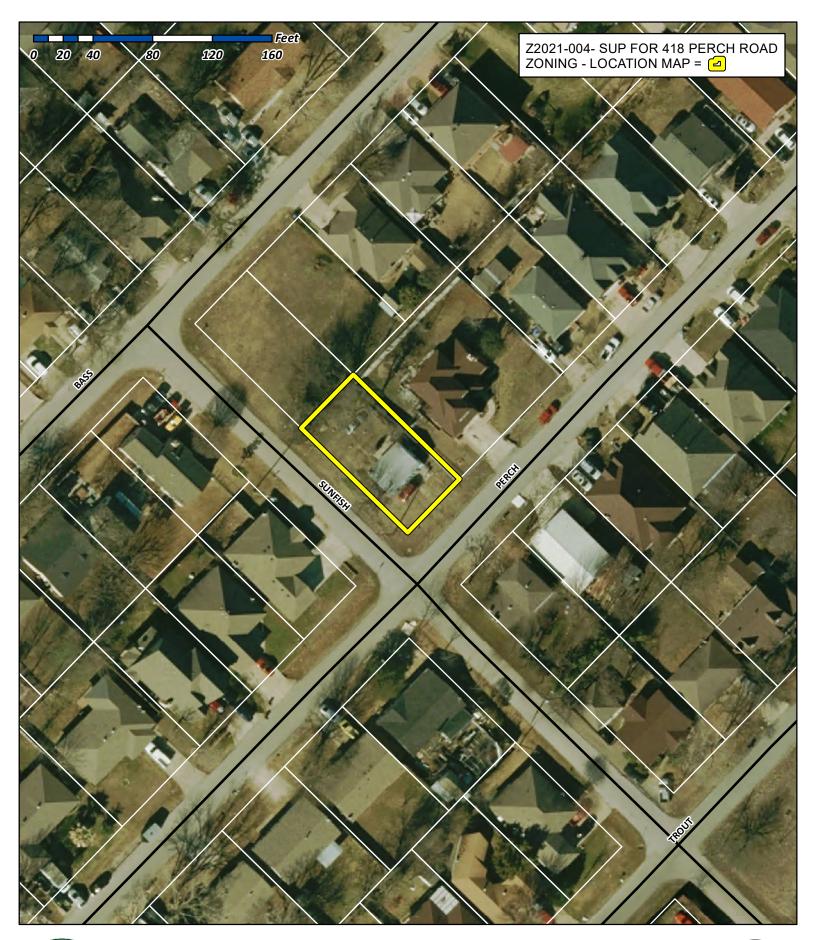

LOT 890, BLOCK E, ROCKWALL LAKE ESTATES #1, AN ADDITION TO THE CITY OF ROCKWALL, ROCKWALL COUNTY, TEXAS, ACCORDING TO THE DEED THEREOF RECORDED IN VOLUME 2020, PAGE 31986, DEED RECORDS, ROCKWALL COUNTY, TEXAS.