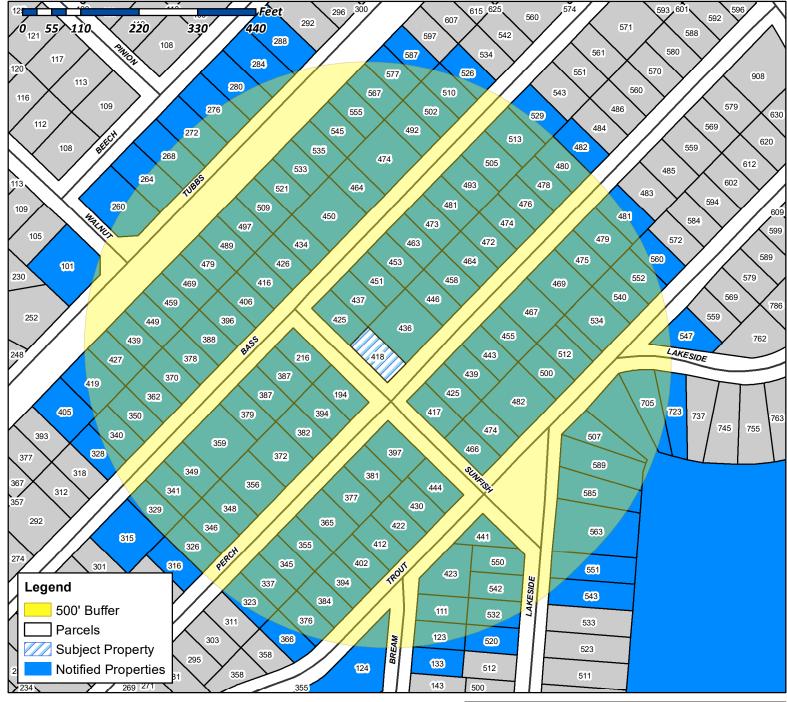

land uses, addressed as 418 Perch Road, and take any action necessary.

Thank you,

## Angelica Gamez

Planning & Zoning Coordinator City of Rockwall 972.771.7745 Office 972.772.6438 Direct http://www.rockwall.com/planning/

This email was scanned by Bitdefender

City of Rockwall



Planning & Zoning Department 385 S. Goliad Street Rockwall, Texas 75087 (P): (972) 771-7745 (W): www.rockwall.com The City of Rockwall GIS maps are continually under development and therefore subject to change without notice. While we endeavor to provide timely and accurate information, we make no guarantees. The City of Rockwall makes no warranty, express or implied, including warranties of merchantability and fitness for a particular purpose. Use of the information is the sole responsibility of the user.





Case Number:Z2021-004Case Name:SUP for Residential InfillCase Type:ZoningZoning:PD-75Case Address:418 Perch Road



Date Created: 2/18/2021 For Questions on this Case Call (972) 771-7745

FREENEY MARIA 101 WALNUT LN ROCKWALL, TX 75032

MURPHY KIM 111 BREAMDR ROCKWALL, TX 75032

CRUMLEY RONALD LEE 124 BREAM DR ROCKWALL, TX 75032

WB MAGNOLIA LLC 12801 N CENTRAL EXPY STE 1675 DALLAS, TX 75243

> YIM STEVE K AND ELLA K 1407 LANDSFORD DR ALLEN, TX 75013

DETWEILER RICHARD P AND SHANGTING 17839 BENCHMARK DR DALLAS, TX 75252

> JOSEPH SABU & ANITAH 194 SUNFISH RD ROCKWALL, TX 75032

MILLER MICHAEL & MELODIE AND JAIME LOPEZ 20576 FM 2755 ROYSE CITY, TX 75189

> HOPFAUF RICK 216 SUNFISH RD ROCKWALL, TX 75032

AMH 2015-1 BORROWER LLC 260 BEECH DR ROCKWALL, TX 75032

SILVA MANUEL AVALOS 1041 E FM