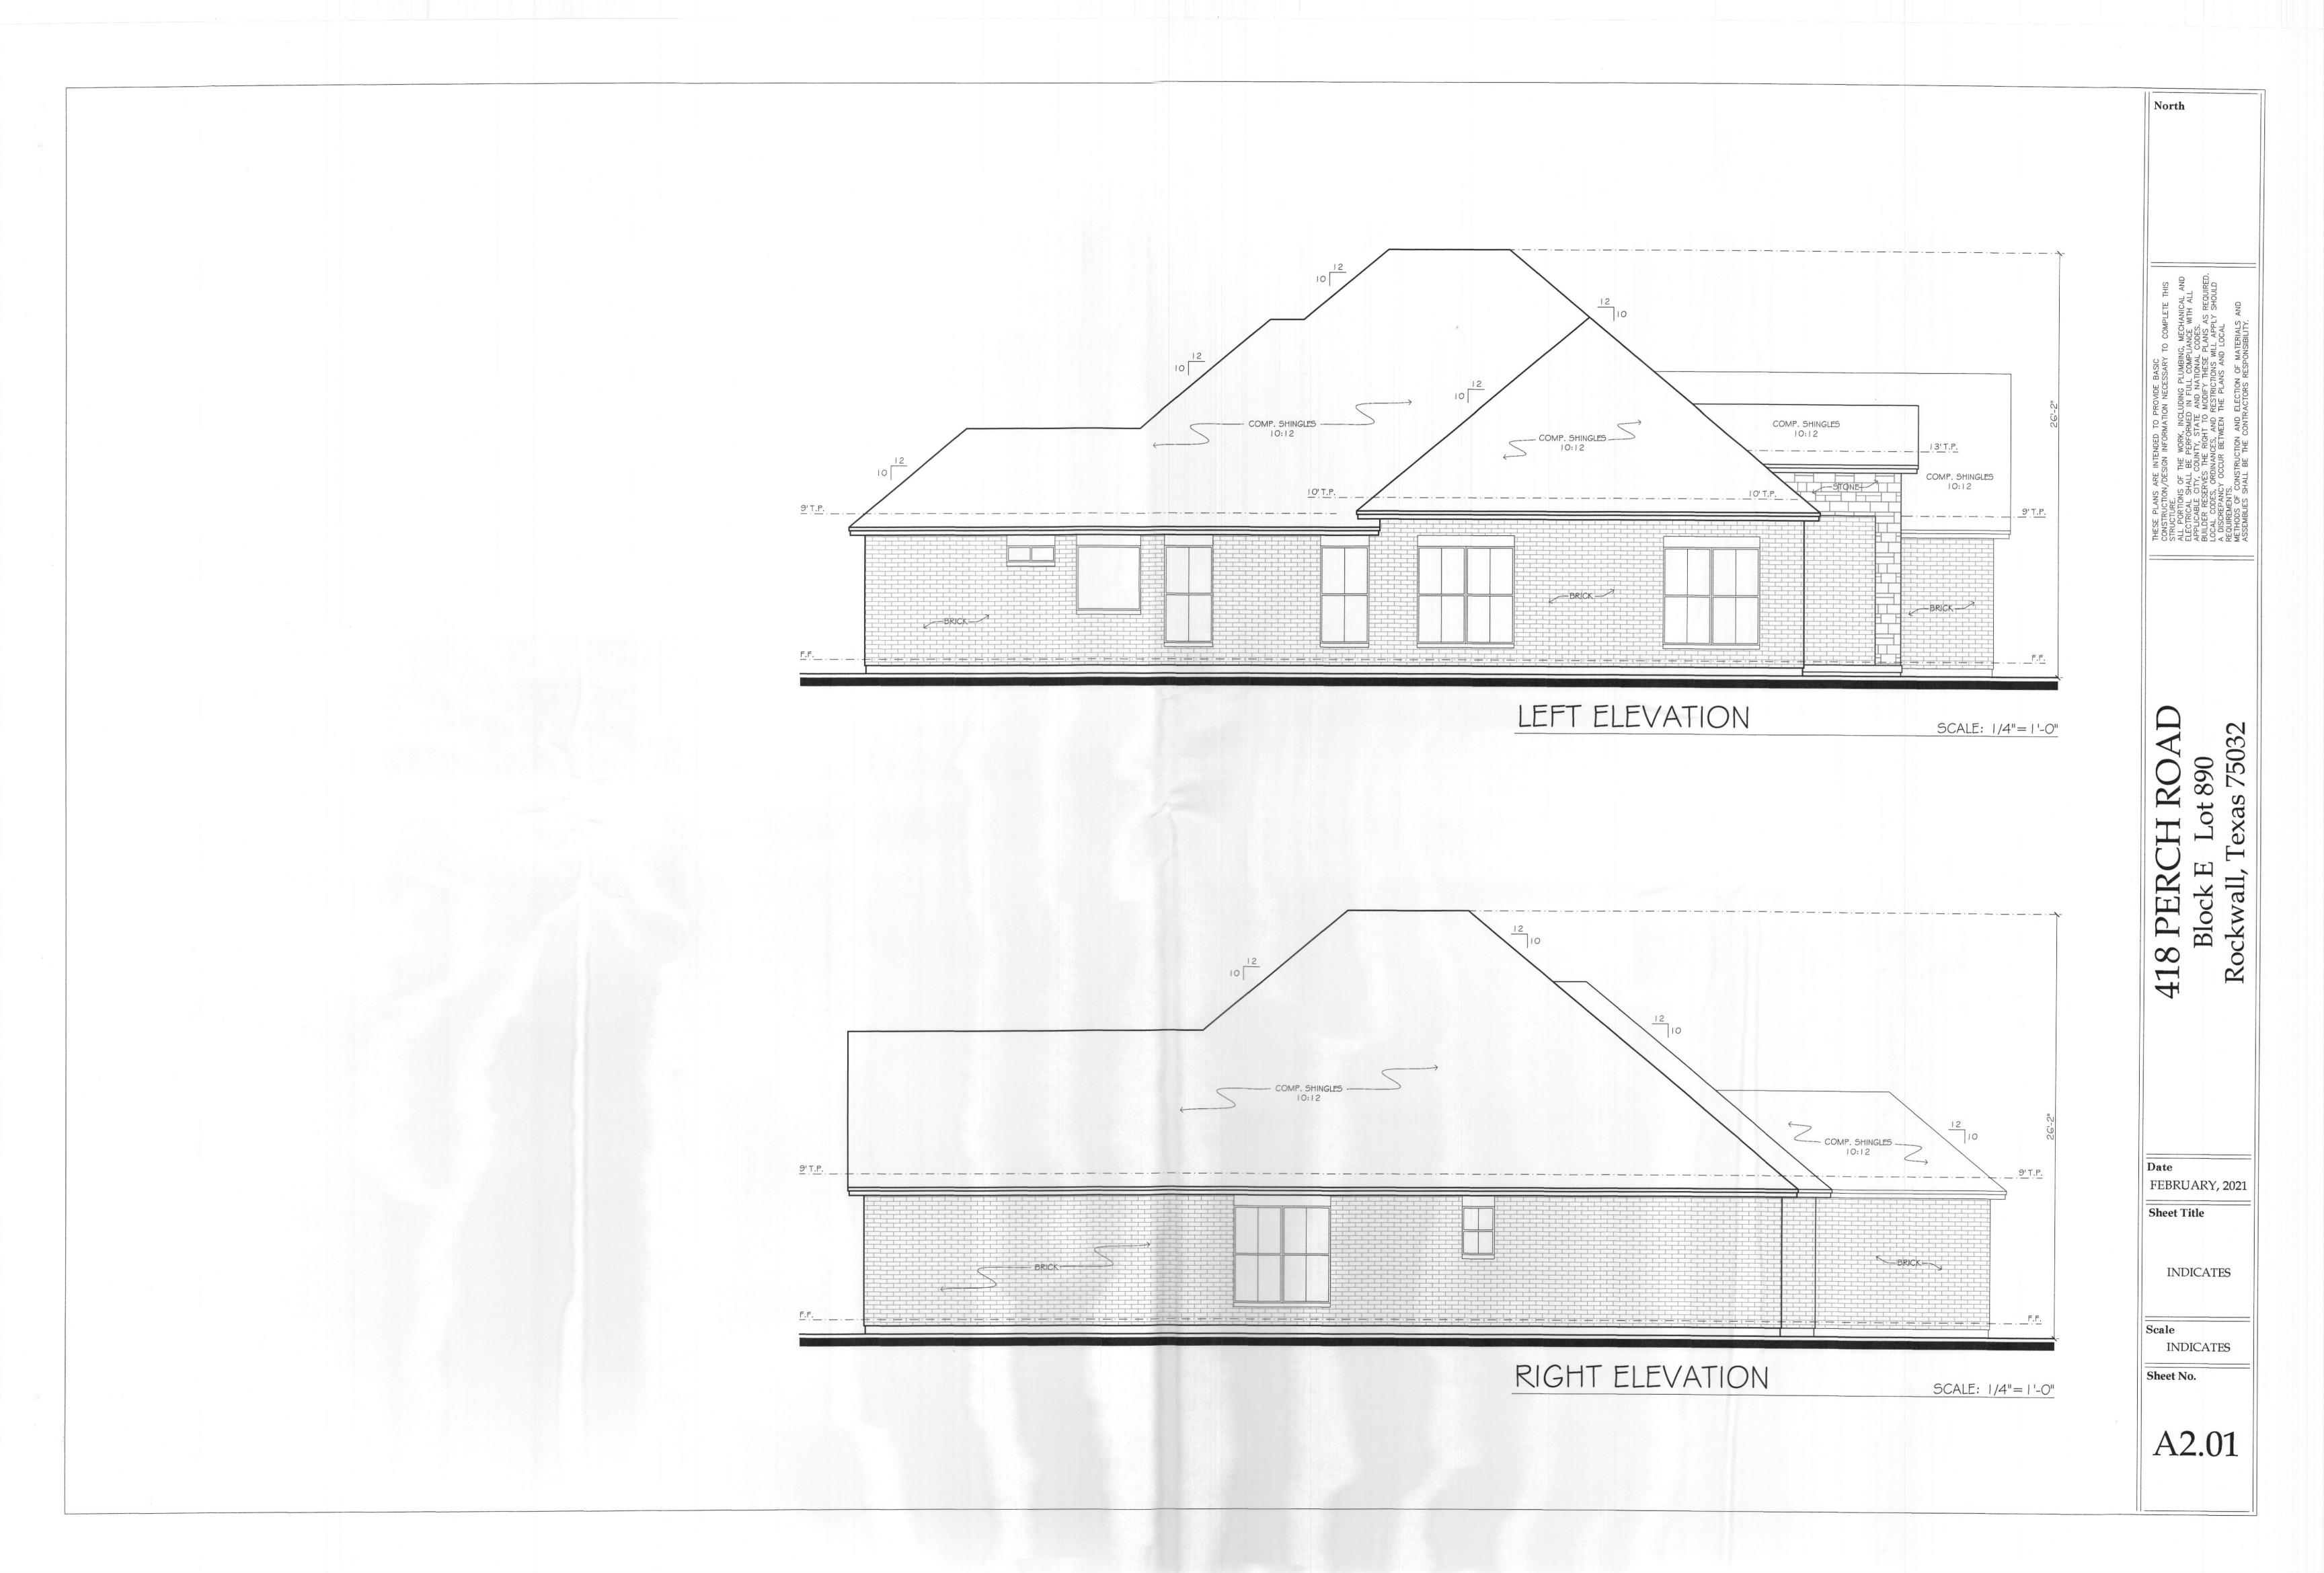

LOT 890, BLOCK E, ROCKWALL LAKE ESTATES #1, AN ADDITION TO THE CITY OF ROCKWALL, ROCKWALL COUNTY, TEXAS, ACCORDING TO THE DEED THEREOF RECORDED IN VOLUME 2020, PAGE 31986, DEED RECORDS, ROCKWALL COUNTY, TEXAS.