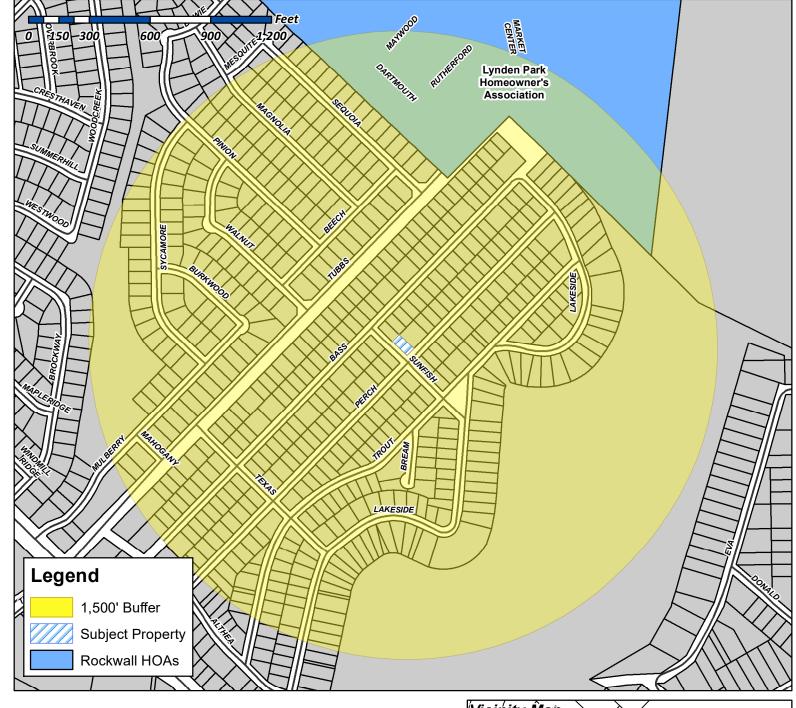

LOT 890, BLOCK E, ROCKWALL LAKE ESTATES #1, AN ADDITION TO THE CITY OF ROCKWALL, ROCKWALL COUNTY, TEXAS, ACCORDING TO THE DEED THEREOF RECORDED IN VOLUME 2020, PAGE 31986, DEED RECORDS, ROCKWALL COUNTY, TEXAS.