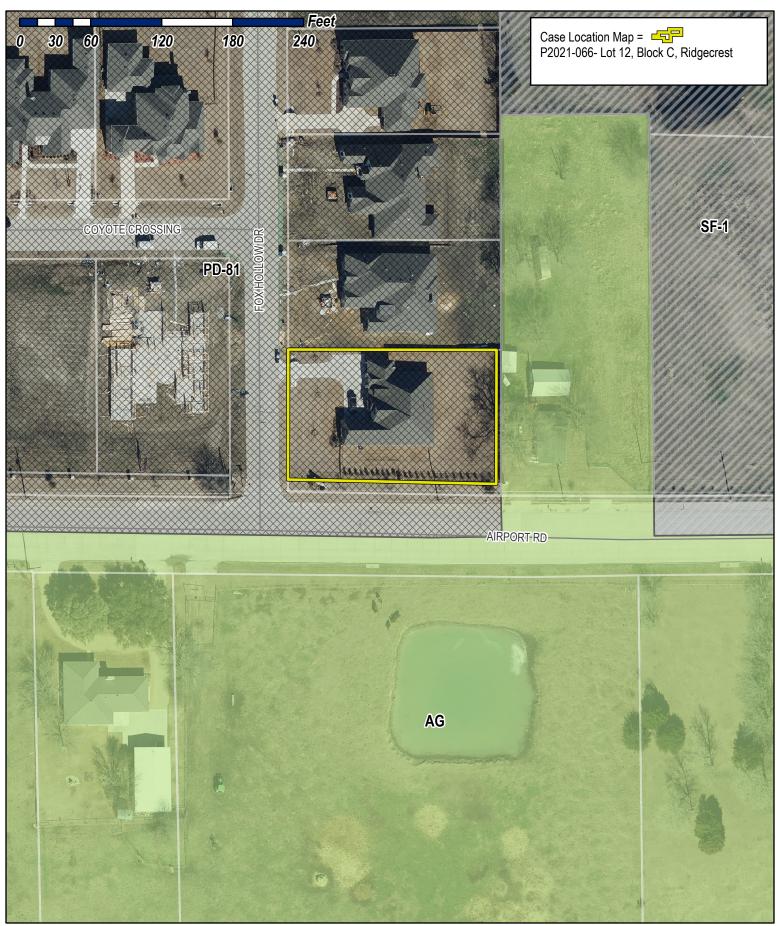

PLANNING & ZONING CASE NO.

P2021-066

NOTE: THE APPLICATION IS NOT CONSIDERED ACCEPTED BY THE CITY UNTIL THE PLANNING DIRECTOR AND CITY ENGINEER HAVE SIGNED BELOW.

DIRECTOR OF PLANNING:

| PLEAS                                                                                                                                                                                                                                                                          | SE CHECK THE AP                                                   | PROPRIATE BOX BELOW TO IN                                                                                                                            | NDICATE THE TYPE OF                                                                                                                                                                                                                                                               | DEVELOPMENT REQU                                                                                         | IEST [SELECT O                                            | NLY ONE BOX                        | g:                           |                              |
|--------------------------------------------------------------------------------------------------------------------------------------------------------------------------------------------------------------------------------------------------------------------------------|-------------------------------------------------------------------|------------------------------------------------------------------------------------------------------------------------------------------------------|-----------------------------------------------------------------------------------------------------------------------------------------------------------------------------------------------------------------------------------------------------------------------------------|----------------------------------------------------------------------------------------------------------|-----------------------------------------------------------|------------------------------------|------------------------------|------------------------------|
| PLATTING APPLICATION FEES:  ☐ MASTER PLAT (\$100.00 + \$15.00 ACRE) ¹ ☐ PRELIMINARY PLAT (\$200.00 + \$15.00 ACRE) ¹ ☐ FINAL PLAT (\$300.00 + \$20.00 ACRE) ¹ ☐ REPLAT (\$300.00 + \$20.00 ACRE) ¹ ☐ AMENDING OR MINOR PLAT (\$150.00) ☐ PLAT REINSTATEMENT REQUEST (\$100.00) |                                                                   |                                                                                                                                                      | ZONING APPLICATION FEES:  ZONING CHANGE (\$200.00 + \$15.00 ACRE) 1  SPECIFIC USE PERMIT (\$200.00 + \$15.00 ACRE) 1  PD DEVELOPMENT PLANS (\$200.00 + \$15.00 ACRE) 1  OTHER APPLICATION FEES:  TREE REMOVAL (\$75.00)  VARIANCE REQUEST/SPECIAL EXCEPTIONS (\$100.00) 2  NOTES: |                                                                                                          |                                                           |                                    |                              |                              |
|                                                                                                                                                                                                                                                                                |                                                                   | 100 FEES:<br>0 + \$20.00 ACRE) <sup>1</sup><br>.AN/ELEVATIONS/LANDSCAPIN                                                                             | NG PLAN (\$100.00)                                                                                                                                                                                                                                                                | 1: IN DETERMINING THE<br>PER ACRE AMOUNT. FC<br>2: A \$1,000.00 FEE WIL<br>INVOLVES CONSTRUCT<br>PERMIT. | R REQUESTS ON LES                                         | S THAN ONE ACRE<br>E APPLICATION F | ROUND UP TO ONE FOR ANY REC  | NE (1) ACRE.                 |
| PRO                                                                                                                                                                                                                                                                            | PERTY INFOR                                                       | MATION [PLEASE PRINT]                                                                                                                                |                                                                                                                                                                                                                                                                                   |                                                                                                          |                                                           |                                    |                              |                              |
|                                                                                                                                                                                                                                                                                | ADDRESS                                                           | 405 Fox Hollow Dr.                                                                                                                                   |                                                                                                                                                                                                                                                                                   |                                                                                                          |                                                           |                                    |                              |                              |
|                                                                                                                                                                                                                                                                                | SUBDIVISION                                                       | Ridgecrest                                                                                                                                           |                                                                                                                                                                                                                                                                                   |                                                                                                          | LOT                                                       | 1                                  | BLOCK                        | C                            |
| GEN                                                                                                                                                                                                                                                                            | ERAL LOCATION                                                     | NEC of Fox Hollow D                                                                                                                                  | r. and Airport Rd                                                                                                                                                                                                                                                                 |                                                                                                          |                                                           |                                    |                              |                              |
| ZON                                                                                                                                                                                                                                                                            | ING, SITE PLA                                                     | N AND PLATTING INFO                                                                                                                                  | RMATION [PLEASE                                                                                                                                                                                                                                                                   | PRINT]                                                                                                   |                                                           |                                    |                              |                              |
| CL                                                                                                                                                                                                                                                                             | JRRENT ZONING                                                     | PD-81                                                                                                                                                |                                                                                                                                                                                                                                                                                   | CURRENT USE                                                                                              |                                                           |                                    |                              |                              |
| PRO                                                                                                                                                                                                                                                                            | POSED ZONING                                                      | <b>建设区区</b>                                                                                                                                          |                                                                                                                                                                                                                                                                                   | PROPOSED USE                                                                                             |                                                           |                                    |                              |                              |
|                                                                                                                                                                                                                                                                                | ACREAGE                                                           | 0.503                                                                                                                                                | LOTS [CURRENT]                                                                                                                                                                                                                                                                    | 1                                                                                                        | LOTS                                                      | [PROPOSED]                         |                              |                              |
|                                                                                                                                                                                                                                                                                | <u>SITE PLANS AND P</u><br>REGARD TO ITS API<br>RESULT IN THE DEN | LATS: BY CHECKING THIS BOX Y<br>PROVAL PROCESS, AND FAILURE<br>IAL OF YOUR CASE.                                                                     | OU ACKNOWLEDGE TH<br>TO ADDRESS ANY OF S                                                                                                                                                                                                                                          | AT DUE TO THE PASSAC<br>TAFF'S COMMENTS BY T                                                             | GE OF <u>HB3167</u> TH<br>HE DATE PROVIDE                 | E CITY NO LOI<br>ED ON THE DE      | NGER HAS FLE<br>VELOPMENT CA | XIBILITY WITH<br>LENDAR WILL |
| OWN                                                                                                                                                                                                                                                                            | IER/APPLICAN                                                      | IT/AGENT INFORMATIO                                                                                                                                  | N [PLEASE PRINT/CHE                                                                                                                                                                                                                                                               | CK THE PRIMARY CONTA                                                                                     | CT/ORIGINAL SIG                                           | NATURES ARE                        | REQUIRED]                    |                              |
|                                                                                                                                                                                                                                                                                | ☐ OWNER                                                           | Willard & Christy Heste                                                                                                                              | er                                                                                                                                                                                                                                                                                | ☐ APPLICANT                                                                                              | Corwin E                                                  | ngineering,                        | Inc.                         |                              |
| CONT                                                                                                                                                                                                                                                                           | ACT PERSON                                                        | Christy Hester                                                                                                                                       |                                                                                                                                                                                                                                                                                   | CONTACT PERSON                                                                                           | Chase Fi                                                  | nch                                |                              |                              |
|                                                                                                                                                                                                                                                                                | ADDRESS                                                           | 405 Fox Hollow                                                                                                                                       |                                                                                                                                                                                                                                                                                   | ADDRESS                                                                                                  | 200 W. B                                                  | elmont, Ste                        | E.                           |                              |
| СПУ                                                                                                                                                                                                                                                                            | , STATE & ZIP                                                     | Rockwall, Tx 75087                                                                                                                                   |                                                                                                                                                                                                                                                                                   | CITY, STATE & ZIP                                                                                        | Allen, Tx                                                 | 75013                              |                              |                              |
|                                                                                                                                                                                                                                                                                | PHONE                                                             | 972-279-6571                                                                                                                                         |                                                                                                                                                                                                                                                                                   | PHONE                                                                                                    | 972-396-                                                  | 1200                               |                              |                              |
|                                                                                                                                                                                                                                                                                | E-MAIL                                                            | christy@tedlyon.com                                                                                                                                  |                                                                                                                                                                                                                                                                                   | E-MAIL                                                                                                   | cfinch@                                                   | corwineng                          | ineering.co                  | m                            |
| BEFOR                                                                                                                                                                                                                                                                          | E ME, THE UNDERSK                                                 | TION [REQUIRED]<br>SNED AUTHORITY, ON THIS DAY P<br>ON THIS APPLICATION TO BE TRU                                                                    |                                                                                                                                                                                                                                                                                   |                                                                                                          | Hesto                                                     | 10WNER]                            | THE UNDERS                   | IGNED, WHO                   |
| \$                                                                                                                                                                                                                                                                             | 320.00<br>DECEMBER<br>(ATION CONTAINED V                          | THE OWNER FOR THE PURPOSE (<br>TO COVER THE COST ()<br>, 20 2\) BY SIGNING THE<br>WITHIN THIS APPLICATION TO THE<br>WITH THIS APPLICATION, IF SUCH P | F THIS APPLICATION, HAS<br>IIS APPLICATION, I AGREE<br>PUBLIC. THE CITY IS I                                                                                                                                                                                                      | BEEN PAID TO THE CITY OF<br>THAT THE CITY OF ROCK<br>ALSO AUTHORIZED AND F                               | F ROCKWALL ON T<br>WALL (LE. "CITY")  <br>PERMITTED TO RE | HIS THE<br>IS AUTHORIZED           | AND PERMITTE                 | DAY OF D TO PROVIDE          |
|                                                                                                                                                                                                                                                                                |                                                                   | D SEAL OF OFFICE ON THIS THE                                                                                                                         | 740                                                                                                                                                                                                                                                                               | mber 2021                                                                                                | Sall Mark                                                 | Vol.                               | Public, State                |                              |
| GIVEN                                                                                                                                                                                                                                                                          | UNDER WY HAND AN                                                  | OWNER'S SIGNATURE                                                                                                                                    | MACH Hest                                                                                                                                                                                                                                                                         | tu                                                                                                       | O                                                         | Comm                               | Expires 10-<br>acy ID 13042  | 28-2023                      |
| NOTARY PUBLIC IN AND FOR THE STATE OF TEXAS STATE SOLD IN COMMISSION EXPIRES 10-28-20                                                                                                                                                                                          |                                                                   |                                                                                                                                                      |                                                                                                                                                                                                                                                                                   |                                                                                                          | 2023                                                      |                                    |                              |                              |