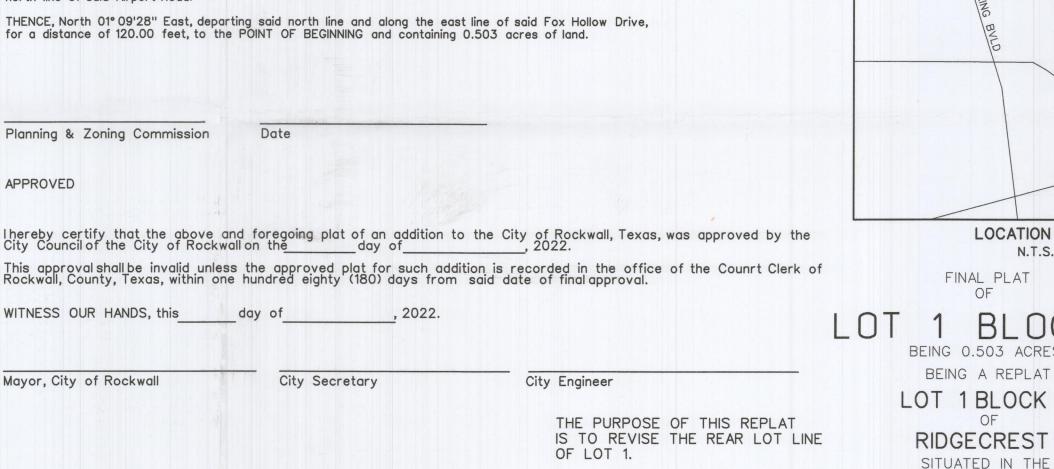

PLANNING & ZONING CASE NO.

P2021-066

NOTE: THE APPLICATION IS NOT CONSIDERED ACCEPTED BY THE CITY UNTIL THE PLANNING DIRECTOR AND CITY ENGINEER HAVE SIGNED BELOW.

DIRECTOR OF PLANNING:

| PLEAS                                                                                                                                                                                                                                                                          | SE CHECK THE AP                                                   | PROPRIATE BOX BELOW TO IN                                                                                                                            | NDICATE THE TYPE OF                                                                                                                                                                                                                                                               | DEVELOPMENT REQU                                                                                         | IEST [SELECT O                                            | NLY ONE BOX                        | g:                           |                              |
|--------------------------------------------------------------------------------------------------------------------------------------------------------------------------------------------------------------------------------------------------------------------------------|-------------------------------------------------------------------|------------------------------------------------------------------------------------------------------------------------------------------------------|-----------------------------------------------------------------------------------------------------------------------------------------------------------------------------------------------------------------------------------------------------------------------------------|----------------------------------------------------------------------------------------------------------|-----------------------------------------------------------|------------------------------------|------------------------------|------------------------------|
| PLATTING APPLICATION FEES:  ☐ MASTER PLAT (\$100.00 + \$15.00 ACRE) ¹ ☐ PRELIMINARY PLAT (\$200.00 + \$15.00 ACRE) ¹ ☐ FINAL PLAT (\$300.00 + \$20.00 ACRE) ¹ ☐ REPLAT (\$300.00 + \$20.00 ACRE) ¹ ☐ AMENDING OR MINOR PLAT (\$150.00) ☐ PLAT REINSTATEMENT REQUEST (\$100.00) |                                                                   |                                                                                                                                                      | ZONING APPLICATION FEES:  ZONING CHANGE (\$200.00 + \$15.00 ACRE) 1  SPECIFIC USE PERMIT (\$200.00 + \$15.00 ACRE) 1  PD DEVELOPMENT PLANS (\$200.00 + \$15.00 ACRE) 1  OTHER APPLICATION FEES:  TREE REMOVAL (\$75.00)  VARIANCE REQUEST/SPECIAL EXCEPTIONS (\$100.00) 2  NOTES: |                                                                                                          |                                                           |                                    |                              |                              |
|                                                                                                                                                                                                                                                                                |                                                                   | 100 FEES:<br>0 + \$20.00 ACRE) <sup>1</sup><br>.AN/ELEVATIONS/LANDSCAPIN                                                                             | NG PLAN (\$100.00)                                                                                                                                                                                                                                                                | 1: IN DETERMINING THE<br>PER ACRE AMOUNT. FC<br>2: A \$1,000.00 FEE WIL<br>INVOLVES CONSTRUCT<br>PERMIT. | R REQUESTS ON LES                                         | S THAN ONE ACRE<br>E APPLICATION F | ROUND UP TO ONE FOR ANY REC  | NE (1) ACRE.                 |
| PRO                                                                                                                                                                                                                                                                            | PERTY INFOR                                                       | MATION [PLEASE PRINT]                                                                                                                                |                                                                                                                                                                                                                                                                                   |                                                                                                          |                                                           |                                    |                              |                              |
|                                                                                                                                                                                                                                                                                | ADDRESS                                                           | 405 Fox Hollow Dr.                                                                                                                                   |                                                                                                                                                                                                                                                                                   |                                                                                                          |                                                           |                                    |                              |                              |
|                                                                                                                                                                                                                                                                                | SUBDIVISION                                                       | Ridgecrest                                                                                                                                           |                                                                                                                                                                                                                                                                                   |                                                                                                          | LOT                                                       | 1                                  | BLOCK                        | C                            |
| GEN                                                                                                                                                                                                                                                                            | ERAL LOCATION                                                     | NEC of Fox Hollow D                                                                                                                                  | r. and Airport Rd                                                                                                                                                                                                                                                                 |                                                                                                          |                                                           |                                    |                              |                              |
| ZON                                                                                                                                                                                                                                                                            | ING, SITE PLA                                                     | N AND PLATTING INFO                                                                                                                                  | RMATION [PLEASE                                                                                                                                                                                                                                                                   | PRINT]                                                                                                   |                                                           |                                    |                              |                              |
| CL                                                                                                                                                                                                                                                                             | JRRENT ZONING                                                     | PD-81                                                                                                                                                |                                                                                                                                                                                                                                                                                   | CURRENT USE                                                                                              |                                                           |                                    |                              |                              |
| PRO                                                                                                                                                                                                                                                                            | POSED ZONING                                                      | <b>建设区区</b>                                                                                                                                          |                                                                                                                                                                                                                                                                                   | PROPOSED USE                                                                                             |                                                           |                                    |                              |                              |
|                                                                                                                                                                                                                                                                                | ACREAGE                                                           | 0.503                                                                                                                                                | LOTS [CURRENT]                                                                                                                                                                                                                                                                    | 1                                                                                                        | LOTS                                                      | [PROPOSED]                         |                              |                              |
|                                                                                                                                                                                                                                                                                | <u>SITE PLANS AND P</u><br>REGARD TO ITS API<br>RESULT IN THE DEN | LATS: BY CHECKING THIS BOX Y<br>PROVAL PROCESS, AND FAILURE<br>IAL OF YOUR CASE.                                                                     | OU ACKNOWLEDGE TH<br>TO ADDRESS ANY OF S                                                                                                                                                                                                                                          | AT DUE TO THE PASSAC<br>TAFF'S COMMENTS BY T                                                             | GE OF <u>HB3167</u> TH<br>HE DATE PROVIDE                 | E CITY NO LOI<br>ED ON THE DE      | NGER HAS FLE<br>VELOPMENT CA | XIBILITY WITH<br>LENDAR WILL |
| OWN                                                                                                                                                                                                                                                                            | IER/APPLICAN                                                      | IT/AGENT INFORMATIO                                                                                                                                  | N [PLEASE PRINT/CHE                                                                                                                                                                                                                                                               | CK THE PRIMARY CONTA                                                                                     | CT/ORIGINAL SIG                                           | NATURES ARE                        | REQUIRED]                    |                              |
|                                                                                                                                                                                                                                                                                | ☐ OWNER                                                           | Willard & Christy Heste                                                                                                                              | er                                                                                                                                                                                                                                                                                | ☐ APPLICANT                                                                                              | Corwin E                                                  | ngineering,                        | Inc.                         |                              |
| CONT                                                                                                                                                                                                                                                                           | ACT PERSON                                                        | Christy Hester                                                                                                                                       |                                                                                                                                                                                                                                                                                   | CONTACT PERSON                                                                                           | Chase Fi                                                  | nch                                |                              |                              |
|                                                                                                                                                                                                                                                                                | ADDRESS                                                           | 405 Fox Hollow                                                                                                                                       |                                                                                                                                                                                                                                                                                   | ADDRESS                                                                                                  | 200 W. B                                                  | elmont, Ste                        | E.                           |                              |
| СПУ                                                                                                                                                                                                                                                                            | , STATE & ZIP                                                     | Rockwall, Tx 75087                                                                                                                                   |                                                                                                                                                                                                                                                                                   | CITY, STATE & ZIP                                                                                        | Allen, Tx                                                 | 75013                              |                              |                              |
|                                                                                                                                                                                                                                                                                | PHONE                                                             | 972-279-6571                                                                                                                                         |                                                                                                                                                                                                                                                                                   | PHONE                                                                                                    | 972-396-                                                  | 1200                               |                              |                              |
|                                                                                                                                                                                                                                                                                | E-MAIL                                                            | christy@tedlyon.com                                                                                                                                  |                                                                                                                                                                                                                                                                                   | E-MAIL                                                                                                   | cfinch@                                                   | corwineng                          | ineering.co                  | m                            |
| BEFOR                                                                                                                                                                                                                                                                          | E ME, THE UNDERSK                                                 | TION [REQUIRED]<br>SNED AUTHORITY, ON THIS DAY P<br>ON THIS APPLICATION TO BE TRU                                                                    |                                                                                                                                                                                                                                                                                   |                                                                                                          | Hesto                                                     | 10WNER]                            | THE UNDERS                   | IGNED, WHO                   |
| \$                                                                                                                                                                                                                                                                             | 320.00<br>DECEMBER<br>(ATION CONTAINED V                          | THE OWNER FOR THE PURPOSE (<br>TO COVER THE COST ()<br>, 20 2\) BY SIGNING THE<br>WITHIN THIS APPLICATION TO THE<br>WITH THIS APPLICATION, IF SUCH P | F THIS APPLICATION, HAS<br>IIS APPLICATION, I AGREE<br>PUBLIC. THE CITY IS I                                                                                                                                                                                                      | BEEN PAID TO THE CITY OF<br>THAT THE CITY OF ROCK<br>ALSO AUTHORIZED AND F                               | F ROCKWALL ON T<br>WALL (LE. "CITY")  <br>PERMITTED TO RE | HIS THE<br>IS AUTHORIZED           | AND PERMITTE                 | DAY OF D TO PROVIDE          |
|                                                                                                                                                                                                                                                                                |                                                                   | D SEAL OF OFFICE ON THIS THE                                                                                                                         | 740                                                                                                                                                                                                                                                                               | mber 2021                                                                                                | Sall Mark                                                 | Vol.                               | Public, State                |                              |
| GIVEN                                                                                                                                                                                                                                                                          | UNDER WY HAND AN                                                  | OWNER'S SIGNATURE                                                                                                                                    | MACH Hest                                                                                                                                                                                                                                                                         | tu                                                                                                       | O                                                         | Comm                               | Expires 10-<br>acy ID 13042  | 28-2023                      |
| NOTARY PUBLIC IN AND FOR THE STATE OF TEXAS STATE SOLD IN COMMISSION EXPIRES 10-28-20                                                                                                                                                                                          |                                                                   |                                                                                                                                                      |                                                                                                                                                                                                                                                                                   |                                                                                                          | 2023                                                      |                                    |                              |                              |