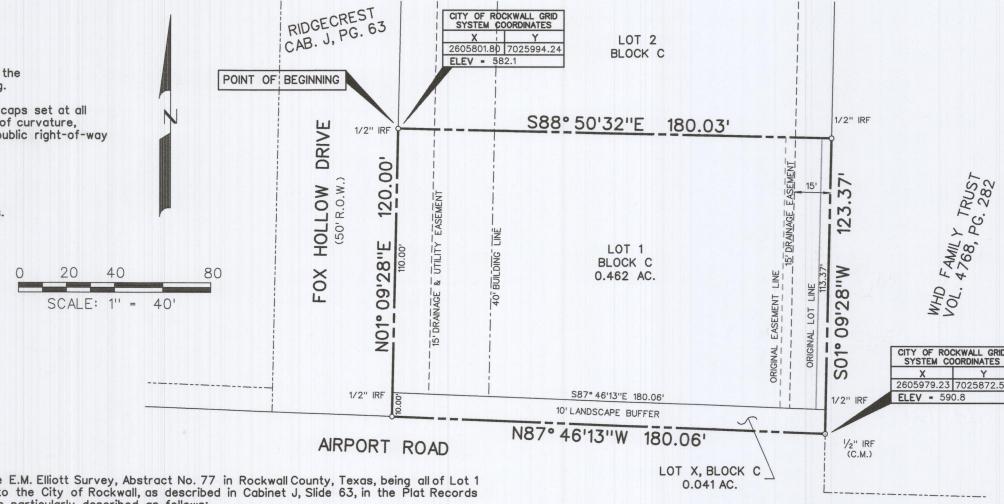

PLANNING & ZONING CASE NO.

P2021-066

NOTE: THE APPLICATION IS NOT CONSIDERED ACCEPTED BY THE CITY UNTIL THE PLANNING DIRECTOR AND CITY ENGINEER HAVE SIGNED BELOW.

DIRECTOR OF PLANNING:

| PLEAS                                                                                                                                                                                                                                                                          | SE CHECK THE AP                                                   | PROPRIATE BOX BELOW TO IN                                                                                                                            | NDICATE THE TYPE OF                                                                                                                                                                                                                                                               | DEVELOPMENT REQU                                                                                         | IEST [SELECT O                                            | NLY ONE BOX                        | g:                           |                              |
|--------------------------------------------------------------------------------------------------------------------------------------------------------------------------------------------------------------------------------------------------------------------------------|-------------------------------------------------------------------|------------------------------------------------------------------------------------------------------------------------------------------------------|-----------------------------------------------------------------------------------------------------------------------------------------------------------------------------------------------------------------------------------------------------------------------------------|----------------------------------------------------------------------------------------------------------|-----------------------------------------------------------|------------------------------------|------------------------------|------------------------------|
| PLATTING APPLICATION FEES:  ☐ MASTER PLAT (\$100.00 + \$15.00 ACRE) ¹ ☐ PRELIMINARY PLAT (\$200.00 + \$15.00 ACRE) ¹ ☐ FINAL PLAT (\$300.00 + \$20.00 ACRE) ¹ ☐ REPLAT (\$300.00 + \$20.00 ACRE) ¹ ☐ AMENDING OR MINOR PLAT (\$150.00) ☐ PLAT REINSTATEMENT REQUEST (\$100.00) |                                                                   |                                                                                                                                                      | ZONING APPLICATION FEES:  ZONING CHANGE (\$200.00 + \$15.00 ACRE) 1  SPECIFIC USE PERMIT (\$200.00 + \$15.00 ACRE) 1  PD DEVELOPMENT PLANS (\$200.00 + \$15.00 ACRE) 1  OTHER APPLICATION FEES:  TREE REMOVAL (\$75.00)  VARIANCE REQUEST/SPECIAL EXCEPTIONS (\$100.00) 2  NOTES: |                                                                                                          |                                                           |                                    |                              |                              |
|                                                                                                                                                                                                                                                                                |                                                                   | 100 FEES:<br>0 + \$20.00 ACRE) <sup>1</sup><br>.AN/ELEVATIONS/LANDSCAPIN                                                                             | NG PLAN (\$100.00)                                                                                                                                                                                                                                                                | 1: IN DETERMINING THE<br>PER ACRE AMOUNT. FC<br>2: A \$1,000.00 FEE WIL<br>INVOLVES CONSTRUCT<br>PERMIT. | R REQUESTS ON LES                                         | S THAN ONE ACRE<br>E APPLICATION F | ROUND UP TO ONE FOR ANY REC  | NE (1) ACRE.                 |
| PRO                                                                                                                                                                                                                                                                            | PERTY INFOR                                                       | MATION [PLEASE PRINT]                                                                                                                                |                                                                                                                                                                                                                                                                                   |                                                                                                          |                                                           |                                    |                              |                              |
|                                                                                                                                                                                                                                                                                | ADDRESS                                                           | 405 Fox Hollow Dr.                                                                                                                                   |                                                                                                                                                                                                                                                                                   |                                                                                                          |                                                           |                                    |                              |                              |
|                                                                                                                                                                                                                                                                                | SUBDIVISION                                                       | Ridgecrest                                                                                                                                           |                                                                                                                                                                                                                                                                                   |                                                                                                          | LOT                                                       | 1                                  | BLOCK                        | C                            |
| GEN                                                                                                                                                                                                                                                                            | ERAL LOCATION                                                     | NEC of Fox Hollow D                                                                                                                                  | r. and Airport Rd                                                                                                                                                                                                                                                                 |                                                                                                          |                                                           |                                    |                              |                              |
| ZON                                                                                                                                                                                                                                                                            | ING, SITE PLA                                                     | N AND PLATTING INFO                                                                                                                                  | RMATION [PLEASE                                                                                                                                                                                                                                                                   | PRINT]                                                                                                   |                                                           |                                    |                              |                              |
| CL                                                                                                                                                                                                                                                                             | JRRENT ZONING                                                     | PD-81                                                                                                                                                |                                                                                                                                                                                                                                                                                   | CURRENT USE                                                                                              |                                                           |                                    |                              |                              |
| PRO                                                                                                                                                                                                                                                                            | POSED ZONING                                                      | <b>建设区区</b>                                                                                                                                          |                                                                                                                                                                                                                                                                                   | PROPOSED USE                                                                                             |                                                           |                                    |                              |                              |
|                                                                                                                                                                                                                                                                                | ACREAGE                                                           | 0.503                                                                                                                                                | LOTS [CURRENT]                                                                                                                                                                                                                                                                    | 1                                                                                                        | LOTS                                                      | [PROPOSED]                         |                              |                              |
|                                                                                                                                                                                                                                                                                | <u>SITE PLANS AND P</u><br>REGARD TO ITS API<br>RESULT IN THE DEN | LATS: BY CHECKING THIS BOX Y<br>PROVAL PROCESS, AND FAILURE<br>IAL OF YOUR CASE.                                                                     | OU ACKNOWLEDGE TH<br>TO ADDRESS ANY OF S                                                                                                                                                                                                                                          | AT DUE TO THE PASSAC<br>TAFF'S COMMENTS BY T                                                             | GE OF <u>HB3167</u> TH<br>HE DATE PROVIDE                 | E CITY NO LOI<br>ED ON THE DE      | NGER HAS FLE<br>VELOPMENT CA | XIBILITY WITH<br>LENDAR WILL |
| OWN                                                                                                                                                                                                                                                                            | IER/APPLICAN                                                      | IT/AGENT INFORMATIO                                                                                                                                  | N [PLEASE PRINT/CHE                                                                                                                                                                                                                                                               | CK THE PRIMARY CONTA                                                                                     | CT/ORIGINAL SIG                                           | NATURES ARE                        | REQUIRED]                    |                              |
|                                                                                                                                                                                                                                                                                | ☐ OWNER                                                           | Willard & Christy Heste                                                                                                                              | er                                                                                                                                                                                                                                                                                | ☐ APPLICANT                                                                                              | Corwin E                                                  | ngineering,                        | Inc.                         |                              |
| CONT                                                                                                                                                                                                                                                                           | ACT PERSON                                                        | Christy Hester                                                                                                                                       |                                                                                                                                                                                                                                                                                   | CONTACT PERSON                                                                                           | Chase Fi                                                  | nch                                |                              |                              |
|                                                                                                                                                                                                                                                                                | ADDRESS                                                           | 405 Fox Hollow                                                                                                                                       |                                                                                                                                                                                                                                                                                   | ADDRESS                                                                                                  | 200 W. B                                                  | elmont, Ste                        | E.                           |                              |
| СПУ                                                                                                                                                                                                                                                                            | , STATE & ZIP                                                     | Rockwall, Tx 75087                                                                                                                                   |                                                                                                                                                                                                                                                                                   | CITY, STATE & ZIP                                                                                        | Allen, Tx                                                 | 75013                              |                              |                              |
|                                                                                                                                                                                                                                                                                | PHONE                                                             | 972-279-6571                                                                                                                                         |                                                                                                                                                                                                                                                                                   | PHONE                                                                                                    | 972-396-                                                  | 1200                               |                              |                              |
|                                                                                                                                                                                                                                                                                | E-MAIL                                                            | christy@tedlyon.com                                                                                                                                  |                                                                                                                                                                                                                                                                                   | E-MAIL                                                                                                   | cfinch@                                                   | corwineng                          | ineering.co                  | m                            |
| BEFOR                                                                                                                                                                                                                                                                          | E ME, THE UNDERSK                                                 | TION [REQUIRED]<br>SNED AUTHORITY, ON THIS DAY P<br>ON THIS APPLICATION TO BE TRU                                                                    |                                                                                                                                                                                                                                                                                   |                                                                                                          | Hesto                                                     | 10WNER]                            | THE UNDERS                   | IGNED, WHO                   |
| \$                                                                                                                                                                                                                                                                             | 320.00<br>DECEMBER<br>(ATION CONTAINED V                          | THE OWNER FOR THE PURPOSE (<br>TO COVER THE COST ()<br>, 20 2\) BY SIGNING THE<br>WITHIN THIS APPLICATION TO THE<br>WITH THIS APPLICATION, IF SUCH P | F THIS APPLICATION, HAS<br>IIS APPLICATION, I AGREE<br>PUBLIC. THE CITY IS I                                                                                                                                                                                                      | BEEN PAID TO THE CITY OF<br>THAT THE CITY OF ROCK<br>ALSO AUTHORIZED AND F                               | F ROCKWALL ON T<br>WALL (LE. "CITY")  <br>PERMITTED TO RE | HIS THE<br>IS AUTHORIZED           | AND PERMITTE                 | DAY OF D TO PROVIDE          |
|                                                                                                                                                                                                                                                                                |                                                                   | D SEAL OF OFFICE ON THIS THE                                                                                                                         | 740                                                                                                                                                                                                                                                                               | mber 2021                                                                                                | Sall Mark                                                 | Vol.                               | Public, State                |                              |
| GIVEN                                                                                                                                                                                                                                                                          | UNDER WY HAND AN                                                  | OWNER'S SIGNATURE                                                                                                                                    | MACH Hest                                                                                                                                                                                                                                                                         | tu                                                                                                       | O                                                         | Comm                               | Expires 10-<br>acy ID 13042  | 28-2023                      |
| NOTARY PUBLIC IN AND FOR THE STATE OF TEXAS STATE SOLD IN COMMISSION EXPIRES 10-28-20                                                                                                                                                                                          |                                                                   |                                                                                                                                                      |                                                                                                                                                                                                                                                                                   |                                                                                                          | 2023                                                      |                                    |                              |                              |