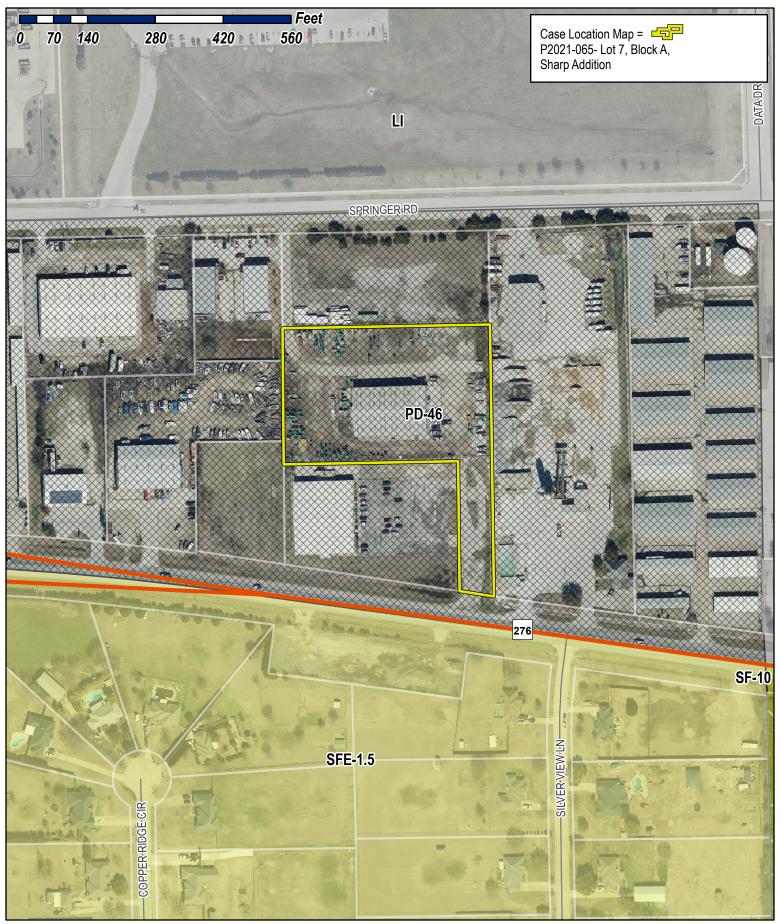

| ☐ PRELIMINARY F☐ FINAL PLAT (\$3 ☐ REPLAT (\$300.0 ☐ AMENDING OR | (\$100.00 + \$15.00 ACRE) 1<br>PLAT (\$200.00 + \$15.00 ACRE) 1<br>00.00 + \$20.00 ACRE) 1<br>00 + \$20.00 ACRE) 1<br>MINOR PLAT (\$150.00)<br>FEMENT REQUEST (\$100.00)                                                                                  | D ZO D SP D PD OTHE TR VA NOTES                    | NING CHA<br>ECIFIC US<br>DEVELOF<br>R APPLIC<br>EE REMO<br>RIANCE R | CATION FEES: ANGE (\$200.00 + \$ BE PERMIT (\$200.0 PMENT PLANS (\$2 ATION FEES: VAL (\$75.00) REQUEST (\$100.00 | 00 + \$15.00 AC<br>00.00 + \$15.00      | ACRE) <sup>1</sup>              |                              |
|------------------------------------------------------------------|-----------------------------------------------------------------------------------------------------------------------------------------------------------------------------------------------------------------------------------------------------------|----------------------------------------------------|---------------------------------------------------------------------|------------------------------------------------------------------------------------------------------------------|-----------------------------------------|---------------------------------|------------------------------|
|                                                                  | 0.00 + \$20.00 ACRE) 1<br>PLAN/ELEVATIONS/LANDSCAPING PLAN (\$100.00)                                                                                                                                                                                     | MULTIF                                             | LYING BY                                                            | NG THE FEE, PLEA<br>THE PER ACRE AMOU<br>TO ONE (1) ACRE.                                                        |                                         |                                 |                              |
| PROPERTY INFO                                                    | DRMATION [PLEASE PRINT]                                                                                                                                                                                                                                   |                                                    |                                                                     |                                                                                                                  |                                         |                                 |                              |
| ADDRESS                                                          | 2582 HWY276 RD ROCKWALL, TX                                                                                                                                                                                                                               |                                                    |                                                                     |                                                                                                                  |                                         |                                 |                              |
| SUBDIVISION                                                      | SHARP ADDITION                                                                                                                                                                                                                                            |                                                    |                                                                     | LOT                                                                                                              | 6                                       | BLOCK                           | А                            |
| GENERAL LOCATION                                                 | NORTH OF SH 276 AND SOUTH OF                                                                                                                                                                                                                              | SPRINGER                                           | ROAD                                                                |                                                                                                                  |                                         |                                 |                              |
| ZONING, SITE PI                                                  | LAN AND PLATTING INFORMATION [PLEAT                                                                                                                                                                                                                       | SE PRINT]                                          |                                                                     |                                                                                                                  |                                         |                                 |                              |
| CURRENT ZONING                                                   | PD 46                                                                                                                                                                                                                                                     | CURRE                                              | ENT USE                                                             | STORAGE WA                                                                                                       | REHOUSE                                 |                                 |                              |
| PROPOSED ZONING                                                  | PD 46                                                                                                                                                                                                                                                     | PROPOS                                             | SED USE                                                             | STORAGE WA                                                                                                       | REHOUSE                                 |                                 |                              |
| ACREAG                                                           | E 3.212 LOTS [CURREN]                                                                                                                                                                                                                                     | T] 1                                               |                                                                     | LOTS                                                                                                             | PROPOSED]                               | 1                               |                              |
| REGARD TO ITS<br>RESULT IN THE L                                 | D PLATS: BY CHECKING THIS BOX YOU ACKNOWLEDGE TO APPROVAL PROCESS, AND FAILURE TO ADDRESS ANY OF DENIAL OF YOUR CASE.                                                                                                                                     | STAFF'S COMM                                       | MENTS BY                                                            | THE DATE PROVIDE                                                                                                 | ED ON THE DEV                           | ELOPMENT CAI                    | (IBILITY WITH<br>LENDAR WILL |
|                                                                  | ANT/AGENT INFORMATION (PLEASE PRINT/C                                                                                                                                                                                                                     | 19 <u>11 - 1</u> 1 - 11 - 11 - 11 - 11 - 11 - 11   |                                                                     |                                                                                                                  |                                         | REQUIRED]                       |                              |
|                                                                  | Agree Limited Partnership                                                                                                                                                                                                                                 | □ APP                                              |                                                                     | A.J. BEDFORD                                                                                                     |                                         |                                 |                              |
| CONTACT PERSON                                                   | RayLaVigne                                                                                                                                                                                                                                                | CONTACT P                                          |                                                                     | TERRI BEDFOR                                                                                                     |                                         |                                 |                              |
| ADDRESS                                                          | 70 East Long Lake Rd                                                                                                                                                                                                                                      | AD                                                 | DRESS                                                               | 301 N. ALAMO R                                                                                                   | OAD                                     |                                 |                              |
| CITY, STATE & ZIP                                                | Bloomfield Hills, MI 48304                                                                                                                                                                                                                                | CITY, STAT                                         | E & ZIP                                                             | ROCKWALL, TX                                                                                                     | 75087                                   |                                 |                              |
| PHONE                                                            | 248 480 0257                                                                                                                                                                                                                                              |                                                    | PHONE                                                               | 972-722-0225 )                                                                                                   | (100                                    |                                 |                              |
| E-MAIL                                                           | RLAVIGNE CAGREEREALTY. com                                                                                                                                                                                                                                |                                                    | E-MAIL                                                              | terri@ajbedfordgi                                                                                                | roup.com                                |                                 |                              |
| BEFORE ME. THE UNDE                                              | ICATION [REQUIRED]<br>PRIGNED AUTHORITY, ON THIS DAY PERSONALLY APPEAR<br>FION ON THIS APPLICATION TO BE TRUE AND CERTIFIED TH                                                                                                                            | ED Daniel                                          | le Spe                                                              | har                                                                                                              | [OWNER]                                 | THE UNDERS                      | SIGNED, WHO                  |
| S 365.00  Pecember  INFORMATION CONTAIN                          | T I AM THE OWNER FOR THE PURPOSE OF THIS APPLICATION; A  TO COVER THE COST OF THIS APPLICATION, H  2021. BY SIGNING THIS APPLICATION, I AGF ED WITHIN THIS APPLICATION TO THE PUBLIC. THE CITY I ETION WITH THIS APPLICATION, IF SUCH REPRODUCTION IS ASS | HAS BEEN PAID T<br>REE THAT THE C<br>IS ALSO AUTHO | O THE CITY<br>DITY OF ROP<br>RIZED AND                              | OF ROCKWALL ON T<br>CKWALL (I.E. "CITY")<br>PERMITTED TO RE                                                      | HIS THE<br>IS AUTHORIZED<br>PRODUCE ANY | AND PERMITTED                   | DAY OF D TO PROVIDE          |
| GIVEN UNDER MY HANI                                              | D AND SEAL OF OFFICE ON THIS THE BOT DAY OF                                                                                                                                                                                                               | cember                                             |                                                                     | - !                                                                                                              |                                         | N M. MOORE<br>c, State of Mich  | higan                        |
|                                                                  | OWNER'S SIGNATURE Amile John                                                                                                                                                                                                                              | Ratherz                                            | Iky                                                                 | reconstitute Ar                                                                                                  | County<br>My Commission                 | y of Macomb<br>LExpires Oct_07. | 2022                         |
| NOTARY PUBLIC IN AN                                              | D FOR THE STATE OF TEXAS MICHIGAN M. M                                                                                                                                                                                                                    | love                                               |                                                                     |                                                                                                                  | ting in the Count<br>ISSION EXPIRE      | 5 Oct. 7,                       | 2002                         |