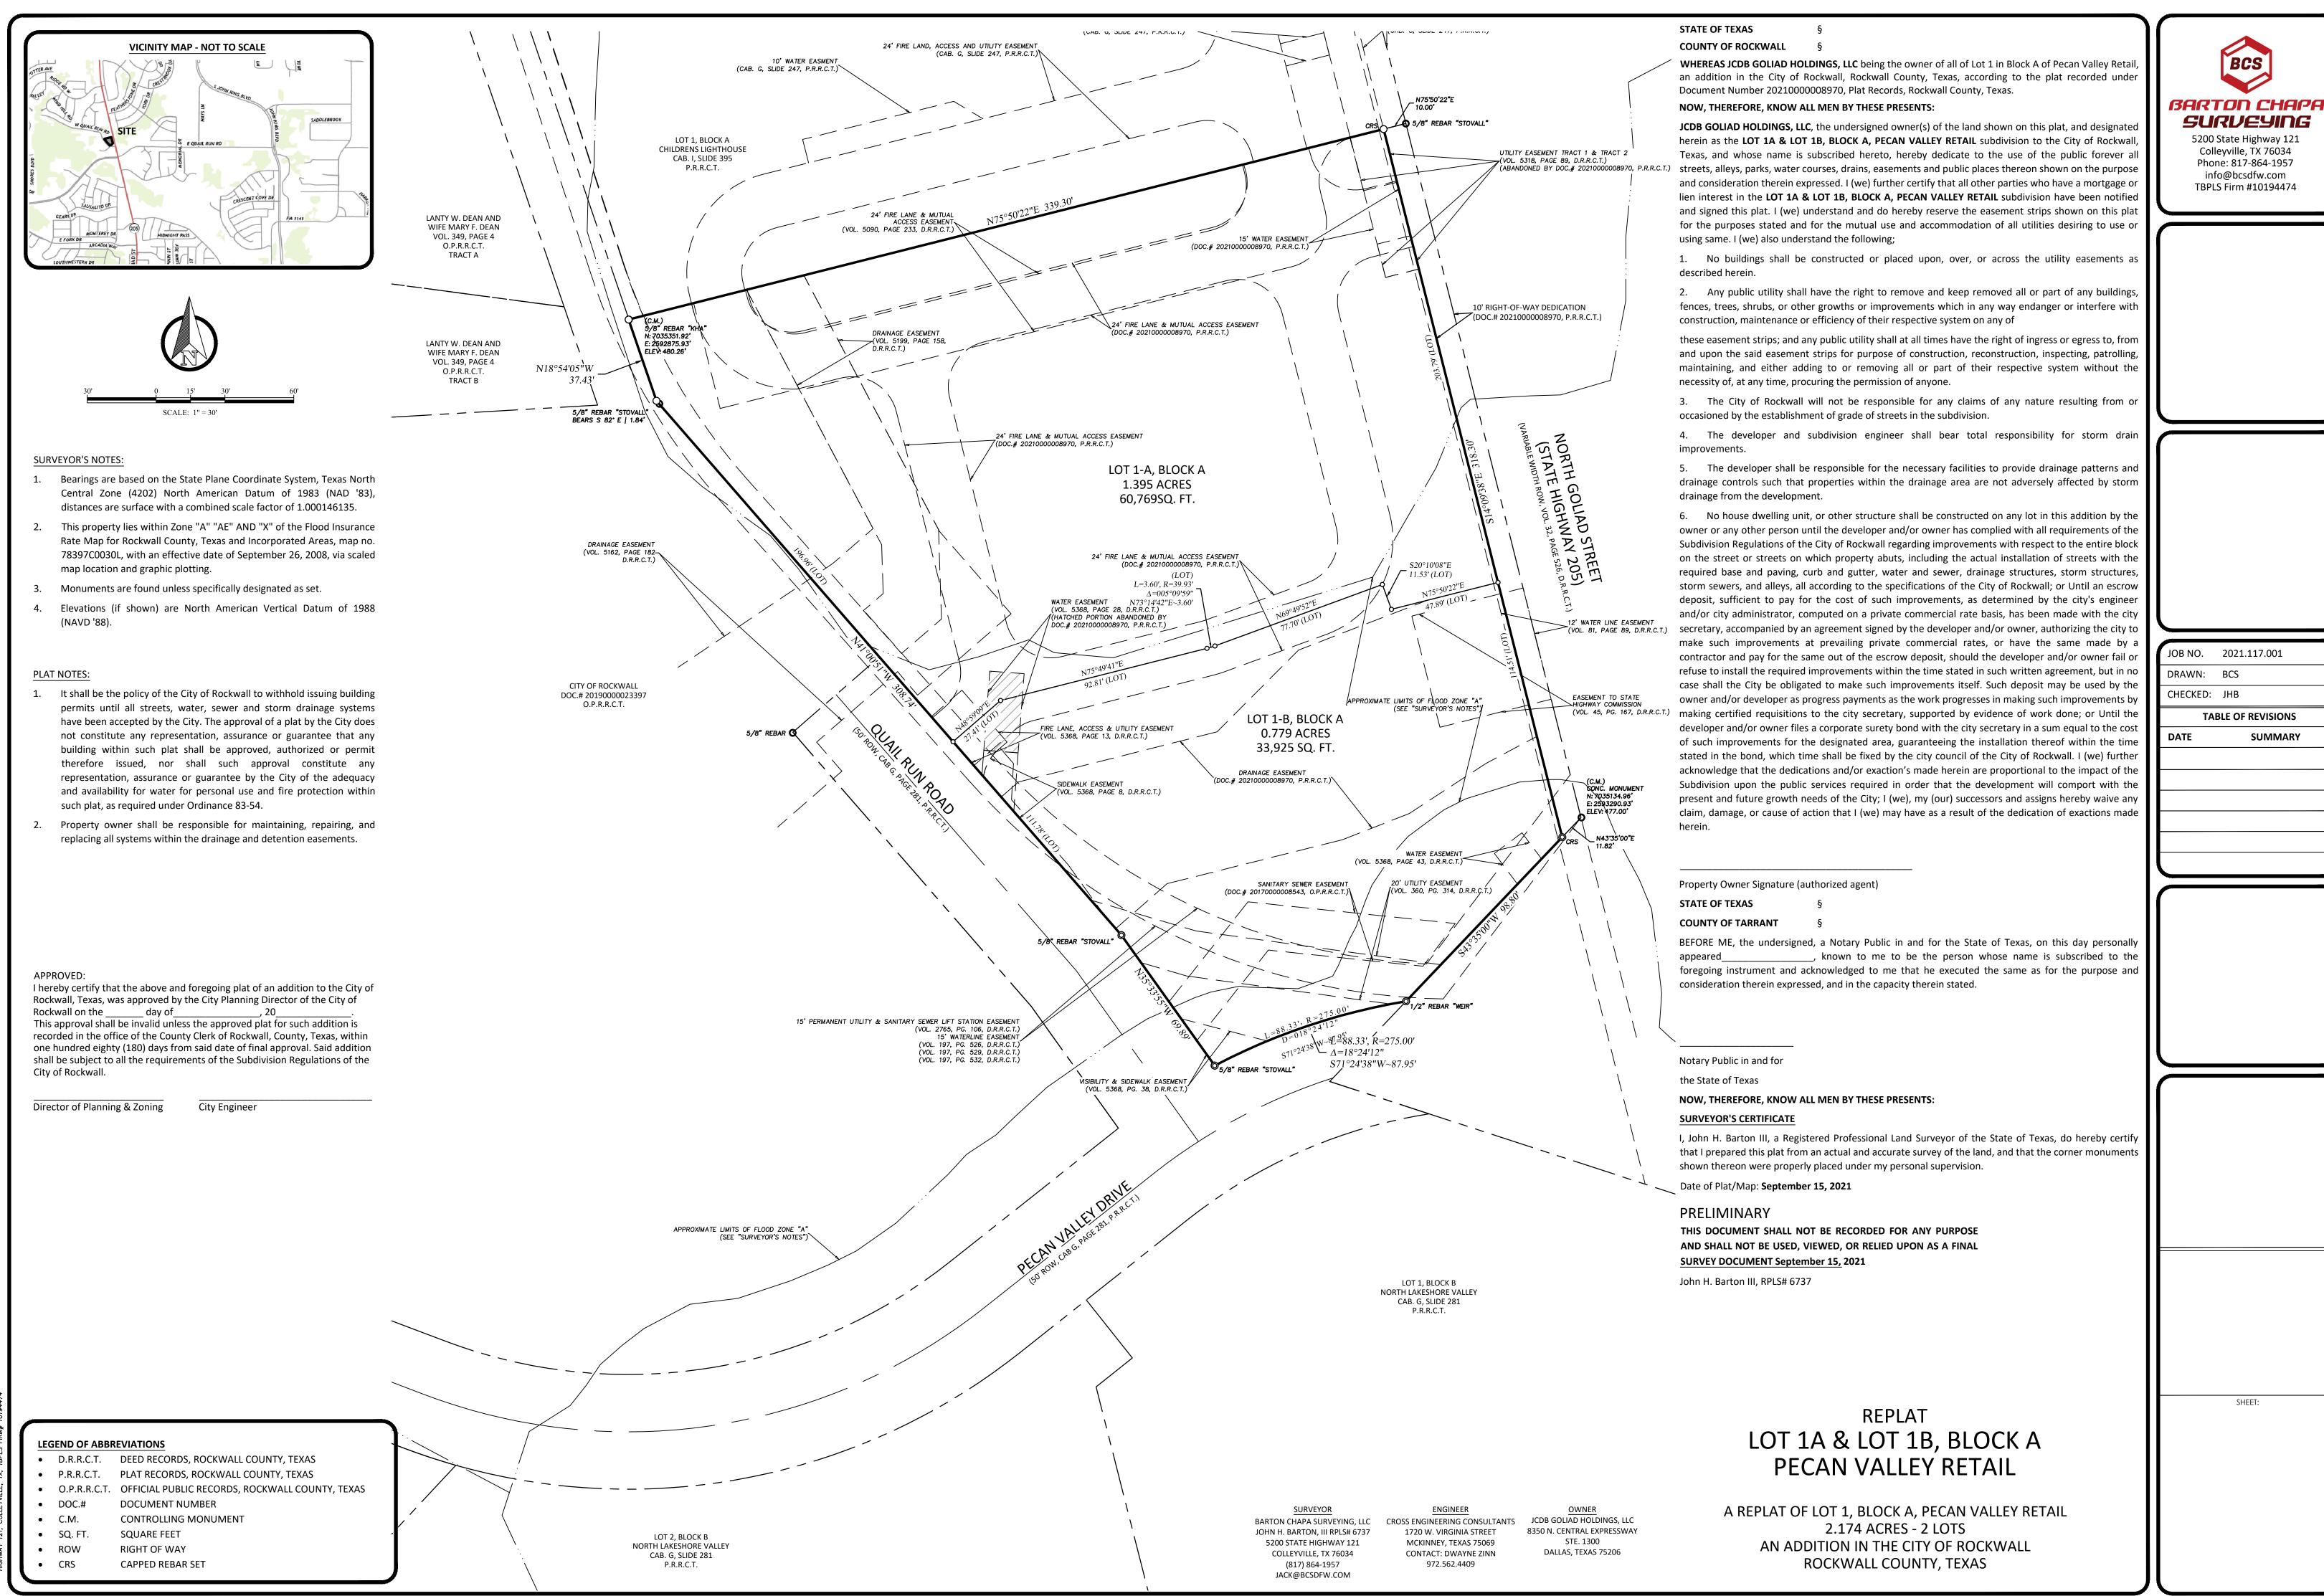

BCS

**SUMMARY** 

Page 1 of 1 | Tuesday, October 5, 2021 Lot 1A & 1B, Block A, Pecan Valley Retail 3005 N. Goliad Boundary Closure Report

North: 7036304.34' East: 2595900.12'

Segment #1: Line

Course: S14°09'38"E Length: 318.30' North: 7035995.72' East: 2595977.99'

Segment #2 : Line

Course: S43°35'00"W Length: 98.80' North: 7035924.15' East: 2595909.87'

Segment #3 : Curve

Length: 88.33' Radius: 275.00'
Delta: 18°24'12" Tangent: 44.55'
Chord: 87.95' Course: S71°24'38"W

Course In: S09°23'16"E Course Out: N27°47'28"W

RP North: 7035652.83' East: 2595954.73' End North: 7035896.11' East: 2595826.51'

Segment #4 : Line

Course: N35°33'55"W Length: 69.89' North: 7035952.96' East: 2595785.86'

Segment #5 : Line

Course: N41°00'51"W Length: 308.74' North: 7036185.92' East: 2595583.25'

North: 7030103.32 Lust. 2333303.23

Segment #6 : Line

Course: N18°54'05"W Length: 37.43' North: 7036221.33' East: 2595571.13'

Segment #7: Line

Course: N75°50'22"E Length: 339.30' North: 7036304.34' East: 2595900.12'

Perimeter: 1260.78' Area: 2.174acres

Error Closure: 0.00 Course: S07°56'02"W

Error North: -0.004 East: -0.001

Precision 1: 1260410000.00