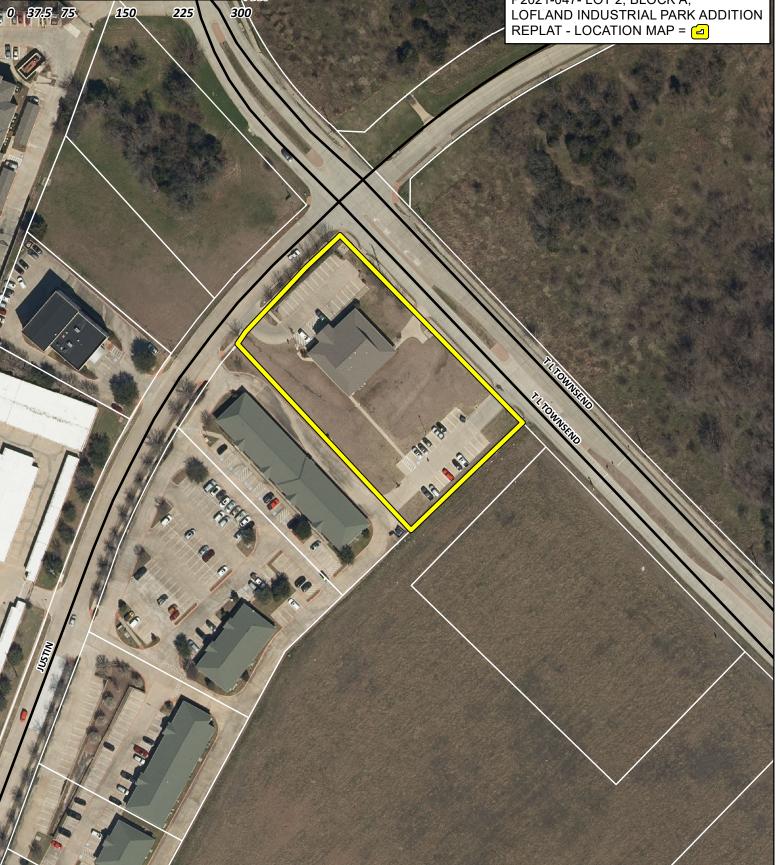

|                                                                                                                                                                                                                                                                                                                                                                                                                                                                        | DEVELOPME<br>City of Rockwall<br>Planning and Zou<br>385 S. Goliad Stree<br>Rockwall, Texas 75                                                                                       | ning Departmen<br>t            |               | PLANNI<br><u>NOTE:</u> 1<br>CITY UN<br>SIGNED<br>DIRECTO | TIL THE PLAN                                                       | ON IS NOT CONSI<br>NING DIRECTOR A                         |                                | TED BY THE                            |
|------------------------------------------------------------------------------------------------------------------------------------------------------------------------------------------------------------------------------------------------------------------------------------------------------------------------------------------------------------------------------------------------------------------------------------------------------------------------|--------------------------------------------------------------------------------------------------------------------------------------------------------------------------------------|--------------------------------|---------------|----------------------------------------------------------|--------------------------------------------------------------------|------------------------------------------------------------|--------------------------------|---------------------------------------|
| Please check the a                                                                                                                                                                                                                                                                                                                                                                                                                                                     | ppropriate box below to ina                                                                                                                                                          | licate the type of devel       | opment requ   | iest [SE                                                 | LECT ONLY                                                          | ONE BOX]:                                                  |                                |                                       |
| Platting Application Fees:[] Master Plat (\$100.00 + \$15.00 Acre) 1[] Preliminary Plat (\$200.00 + \$15.00 Acre) 1[] Preliminary Plat (\$200.00 + \$15.00 Acre) 1[] Final Plat (\$300.00 + \$20.00 Acre) 1[] Amending or Minor Plat (\$150.00)[] Plat Reinstatement Request (\$100.00)Site Plan (\$250.00 + \$20.00 Acre) 1[] Site Plan (\$250.00 + \$20.00 Acre) 1[] Site Plan (\$250.00 + \$20.00 Acre) 1[] Mended Site Plan/Elevations/Landscaping Plan (\$100.00) |                                                                                                                                                                                      |                                |               |                                                          | 0.00 + \$15.00 Ad<br>200.00 + \$15.00<br>00)<br>se the exact acrea | cre) <sup>1</sup><br>D Acre) <sup>1</sup><br>ge when multi |                                |                                       |
| PROPERTY INFO                                                                                                                                                                                                                                                                                                                                                                                                                                                          | ORMATION [PLEASE PRINT]                                                                                                                                                              |                                |               |                                                          |                                                                    |                                                            |                                |                                       |
| Address                                                                                                                                                                                                                                                                                                                                                                                                                                                                | 841 JUSTIN ROAD                                                                                                                                                                      |                                |               |                                                          |                                                                    |                                                            |                                |                                       |
| Subdivision                                                                                                                                                                                                                                                                                                                                                                                                                                                            | LOGLAND INDUST                                                                                                                                                                       | RIAL PARK ADD                  | DITION        |                                                          | Lot                                                                | 1A-R1                                                      | Block                          | A                                     |
| General Location                                                                                                                                                                                                                                                                                                                                                                                                                                                       | SWC TL TOWNSE                                                                                                                                                                        | ND DR AND JUS                  | STIN DR.      |                                                          |                                                                    |                                                            |                                |                                       |
| ZONING, SITE P                                                                                                                                                                                                                                                                                                                                                                                                                                                         | LAN AND PLATTING IN                                                                                                                                                                  | IFORMATION [PLEAS              | E PRINT]      |                                                          |                                                                    |                                                            |                                |                                       |
| Current Zoning                                                                                                                                                                                                                                                                                                                                                                                                                                                         | C                                                                                                                                                                                    |                                | Current       | Use                                                      | OFFICE                                                             |                                                            |                                |                                       |
| Proposed Zoning                                                                                                                                                                                                                                                                                                                                                                                                                                                        | C                                                                                                                                                                                    |                                | Proposed      | Use (                                                    | OFFICE                                                             |                                                            |                                |                                       |
| Acreage                                                                                                                                                                                                                                                                                                                                                                                                                                                                | 1.608                                                                                                                                                                                | Lots [Current]                 | 1             |                                                          | Lo                                                                 | ots [Proposed]                                             | 1                              |                                       |
|                                                                                                                                                                                                                                                                                                                                                                                                                                                                        | D PLATS: By checking this box you<br>ure to address any of staff's comm                                                                                                              |                                |               |                                                          |                                                                    |                                                            |                                | to its approval                       |
| OWNER/APPLI                                                                                                                                                                                                                                                                                                                                                                                                                                                            | CANT/AGENT INFORM                                                                                                                                                                    | ATION [PLEASE PRINT/C          | HECK THE PRIM | ARY COM                                                  | ITACT/ORIGIN                                                       | NAL SIGNATURES                                             | ARE REQUIRE                    | D]                                    |
| [] Owner                                                                                                                                                                                                                                                                                                                                                                                                                                                               | THE CENTRAIL AP                                                                                                                                                                      | PRAISAL DISTR                  | [ ] Applic    | ant C                                                    | layMoor                                                            | e Engineer                                                 | ing                            |                                       |
| Contact Person                                                                                                                                                                                                                                                                                                                                                                                                                                                         |                                                                                                                                                                                      |                                | Contact Per   | son C                                                    | lay Crist                                                          | у                                                          |                                |                                       |
| Address                                                                                                                                                                                                                                                                                                                                                                                                                                                                | 841 JUSTIN ROAD                                                                                                                                                                      |                                | Add           | ress 1                                                   | 903 Cen                                                            | tral Dr.                                                   |                                |                                       |
|                                                                                                                                                                                                                                                                                                                                                                                                                                                                        |                                                                                                                                                                                      |                                |               | S                                                        | te. 406                                                            |                                                            |                                |                                       |
| City, State & Zip                                                                                                                                                                                                                                                                                                                                                                                                                                                      | ROCKWALL, TX 75                                                                                                                                                                      | 087                            | City, State & | Zip B                                                    | edford, T                                                          | exas 7602                                                  | 1                              |                                       |
| Phone                                                                                                                                                                                                                                                                                                                                                                                                                                                                  | 972.771.2031                                                                                                                                                                         |                                | Ph            | one 8                                                    | 17.281.0                                                           | 572                                                        |                                |                                       |
| E-Mail                                                                                                                                                                                                                                                                                                                                                                                                                                                                 |                                                                                                                                                                                      |                                | E-M           | Mail C                                                   | lay@clay                                                           | ymooreeng                                                  | J.com                          |                                       |
| Before me, the undersi,<br>this application to be tr<br>"I hereby certify that I c<br>cover the cost of this ap                                                                                                                                                                                                                                                                                                                                                        | <b>ICATION</b> [REQUIRED]<br>gned authority, on this day person<br>rue and certified the following:<br>any the owner for the purpose of the<br>oplication, has been paid to the City | is application; all informatio | L day of      | ein <mark>i</mark> s tru                                 | and correct;                                                       | , 20 . By si                                               | on fee of \$<br>gning this app | , to<br>lication, I agree             |
| permitted to reproduce<br>information."                                                                                                                                                                                                                                                                                                                                                                                                                                | all (i.e. "City") is authorized and p<br>any copyrighted information subm<br>nd seal of office on this the                                                                           |                                |               |                                                          |                                                                    | Stated or DEA                                              |                                | quest for public                      |
| Notary Public in                                                                                                                                                                                                                                                                                                                                                                                                                                                       | Owner's Signature                                                                                                                                                                    | h.12                           |               |                                                          | L                                                                  | ommission Expire                                           | s July                         | 30,2024                               |
|                                                                                                                                                                                                                                                                                                                                                                                                                                                                        | 13                                                                                                                                                                                   | WALL 389 SOUTH GOUAL           | STREET + ROCI | WALL 7                                                   |                                                                    | (972) 771-7745 •                                           |                                | · · · · · · · · · · · · · · · · · · · |