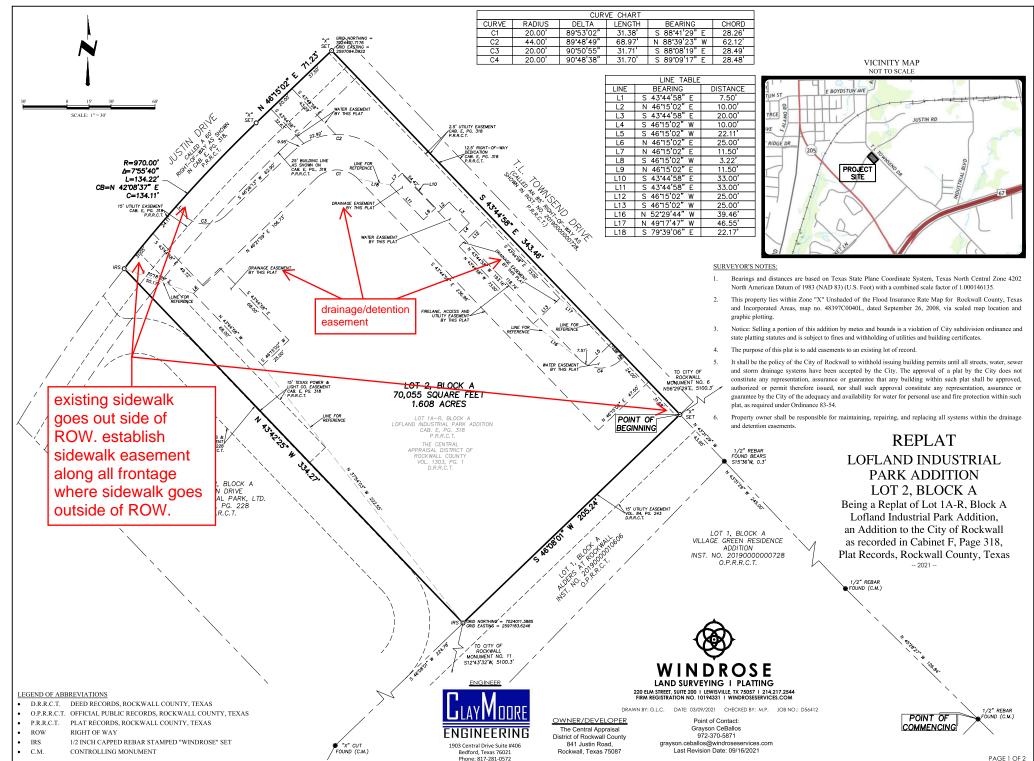

|                                                                                                                                                                                                                                                                                                                                                                                                                                                                        | DEVELOPME<br>City of Rockwall<br>Planning and Zou<br>385 S. Goliad Stree<br>Rockwall, Texas 75                                                                                       | ning Departmen<br>t            |               | PLANNI<br><u>NOTE:</u> 1<br>CITY UN<br>SIGNED<br>DIRECTO | TIL THE PLAN                                                       | ON IS NOT CONSI<br>NING DIRECTOR A                         |                                | TED BY THE                            |
|------------------------------------------------------------------------------------------------------------------------------------------------------------------------------------------------------------------------------------------------------------------------------------------------------------------------------------------------------------------------------------------------------------------------------------------------------------------------|--------------------------------------------------------------------------------------------------------------------------------------------------------------------------------------|--------------------------------|---------------|----------------------------------------------------------|--------------------------------------------------------------------|------------------------------------------------------------|--------------------------------|---------------------------------------|
| Please check the a                                                                                                                                                                                                                                                                                                                                                                                                                                                     | ppropriate box below to ina                                                                                                                                                          | licate the type of devel       | opment requ   | iest [SE                                                 | LECT ONLY                                                          | ONE BOX]:                                                  |                                |                                       |
| Platting Application Fees:[] Master Plat (\$100.00 + \$15.00 Acre) 1[] Preliminary Plat (\$200.00 + \$15.00 Acre) 1[] Preliminary Plat (\$200.00 + \$15.00 Acre) 1[] Final Plat (\$300.00 + \$20.00 Acre) 1[] Amending or Minor Plat (\$150.00)[] Plat Reinstatement Request (\$100.00)Site Plan (\$250.00 + \$20.00 Acre) 1[] Site Plan (\$250.00 + \$20.00 Acre) 1[] Site Plan (\$250.00 + \$20.00 Acre) 1[] Mended Site Plan/Elevations/Landscaping Plan (\$100.00) |                                                                                                                                                                                      |                                |               |                                                          | 0.00 + \$15.00 Ad<br>200.00 + \$15.00<br>00)<br>se the exact acrea | cre) <sup>1</sup><br>D Acre) <sup>1</sup><br>ge when multi |                                |                                       |
| PROPERTY INFO                                                                                                                                                                                                                                                                                                                                                                                                                                                          | ORMATION [PLEASE PRINT]                                                                                                                                                              |                                |               |                                                          |                                                                    |                                                            |                                |                                       |
| Address                                                                                                                                                                                                                                                                                                                                                                                                                                                                | 841 JUSTIN ROAD                                                                                                                                                                      |                                |               |                                                          |                                                                    |                                                            |                                |                                       |
| Subdivision                                                                                                                                                                                                                                                                                                                                                                                                                                                            | LOGLAND INDUST                                                                                                                                                                       | RIAL PARK ADD                  | DITION        |                                                          | Lot                                                                | 1A-R1                                                      | Block                          | A                                     |
| General Location                                                                                                                                                                                                                                                                                                                                                                                                                                                       | SWC TL TOWNSE                                                                                                                                                                        | ND DR AND JUS                  | STIN DR.      |                                                          |                                                                    |                                                            |                                |                                       |
| ZONING, SITE P                                                                                                                                                                                                                                                                                                                                                                                                                                                         | LAN AND PLATTING IN                                                                                                                                                                  | IFORMATION [PLEAS              | E PRINT]      |                                                          |                                                                    |                                                            |                                |                                       |
| Current Zoning                                                                                                                                                                                                                                                                                                                                                                                                                                                         | C                                                                                                                                                                                    |                                | Current       | Use                                                      | OFFICE                                                             |                                                            |                                |                                       |
| Proposed Zoning                                                                                                                                                                                                                                                                                                                                                                                                                                                        | C                                                                                                                                                                                    |                                | Proposed      | Use (                                                    | OFFICE                                                             |                                                            |                                |                                       |
| Acreage                                                                                                                                                                                                                                                                                                                                                                                                                                                                | 1.608                                                                                                                                                                                | Lots [Current]                 | 1             |                                                          | Lo                                                                 | ots [Proposed]                                             | 1                              |                                       |
|                                                                                                                                                                                                                                                                                                                                                                                                                                                                        | D PLATS: By checking this box you<br>ure to address any of staff's comm                                                                                                              |                                |               |                                                          |                                                                    |                                                            |                                | to its approval                       |
| OWNER/APPLI                                                                                                                                                                                                                                                                                                                                                                                                                                                            | CANT/AGENT INFORM                                                                                                                                                                    | ATION [PLEASE PRINT/C          | HECK THE PRIM | ARY COM                                                  | ITACT/ORIGIN                                                       | NAL SIGNATURES                                             | ARE REQUIRE                    | D]                                    |
| [] Owner                                                                                                                                                                                                                                                                                                                                                                                                                                                               | THE CENTRAIL AP                                                                                                                                                                      | PRAISAL DISTR                  | [ ] Applic    | ant C                                                    | layMoor                                                            | e Engineer                                                 | ing                            |                                       |
| Contact Person                                                                                                                                                                                                                                                                                                                                                                                                                                                         |                                                                                                                                                                                      |                                | Contact Per   | son C                                                    | lay Crist                                                          | у                                                          |                                |                                       |
| Address                                                                                                                                                                                                                                                                                                                                                                                                                                                                | 841 JUSTIN ROAD                                                                                                                                                                      |                                | Add           | ress 1                                                   | 903 Cen                                                            | tral Dr.                                                   |                                |                                       |
|                                                                                                                                                                                                                                                                                                                                                                                                                                                                        |                                                                                                                                                                                      |                                |               | S                                                        | te. 406                                                            |                                                            |                                |                                       |
| City, State & Zip                                                                                                                                                                                                                                                                                                                                                                                                                                                      | ROCKWALL, TX 75                                                                                                                                                                      | 087                            | City, State & | Zip B                                                    | edford, T                                                          | exas 7602                                                  | 1                              |                                       |
| Phone                                                                                                                                                                                                                                                                                                                                                                                                                                                                  | 972.771.2031                                                                                                                                                                         |                                | Ph            | one 8                                                    | 17.281.0                                                           | 572                                                        |                                |                                       |
| E-Mail                                                                                                                                                                                                                                                                                                                                                                                                                                                                 |                                                                                                                                                                                      |                                | E-M           | Mail C                                                   | lay@clay                                                           | ymooreeng                                                  | J.com                          |                                       |
| Before me, the undersi,<br>this application to be tr<br>"I hereby certify that I c<br>cover the cost of this ap                                                                                                                                                                                                                                                                                                                                                        | <b>ICATION</b> [REQUIRED]<br>gned authority, on this day person<br>rue and certified the following:<br>any the owner for the purpose of the<br>oplication, has been paid to the City | is application; all informatio | L day of      | ein <mark>i</mark> s tru                                 | and correct;                                                       | , 20 . By si                                               | on fee of \$<br>gning this app | , to<br>lication, I agree             |
| permitted to reproduce<br>information."                                                                                                                                                                                                                                                                                                                                                                                                                                | all (i.e. "City") is authorized and p<br>any copyrighted information subm<br>nd seal of office on this the                                                                           |                                |               |                                                          |                                                                    | Stated or DEA                                              |                                | quest for public                      |
| Notary Public in                                                                                                                                                                                                                                                                                                                                                                                                                                                       | Owner's Signature                                                                                                                                                                    | h.12                           |               |                                                          | L                                                                  | ommission Expire                                           | s July                         | 30,2024                               |
|                                                                                                                                                                                                                                                                                                                                                                                                                                                                        | 13                                                                                                                                                                                   | WALL 389 SOUTH GOUAL           | STREET + ROCI | WALL 7                                                   |                                                                    | (972) 771-7745 •                                           |                                | · · · · · · · · · · · · · · · · · · · |