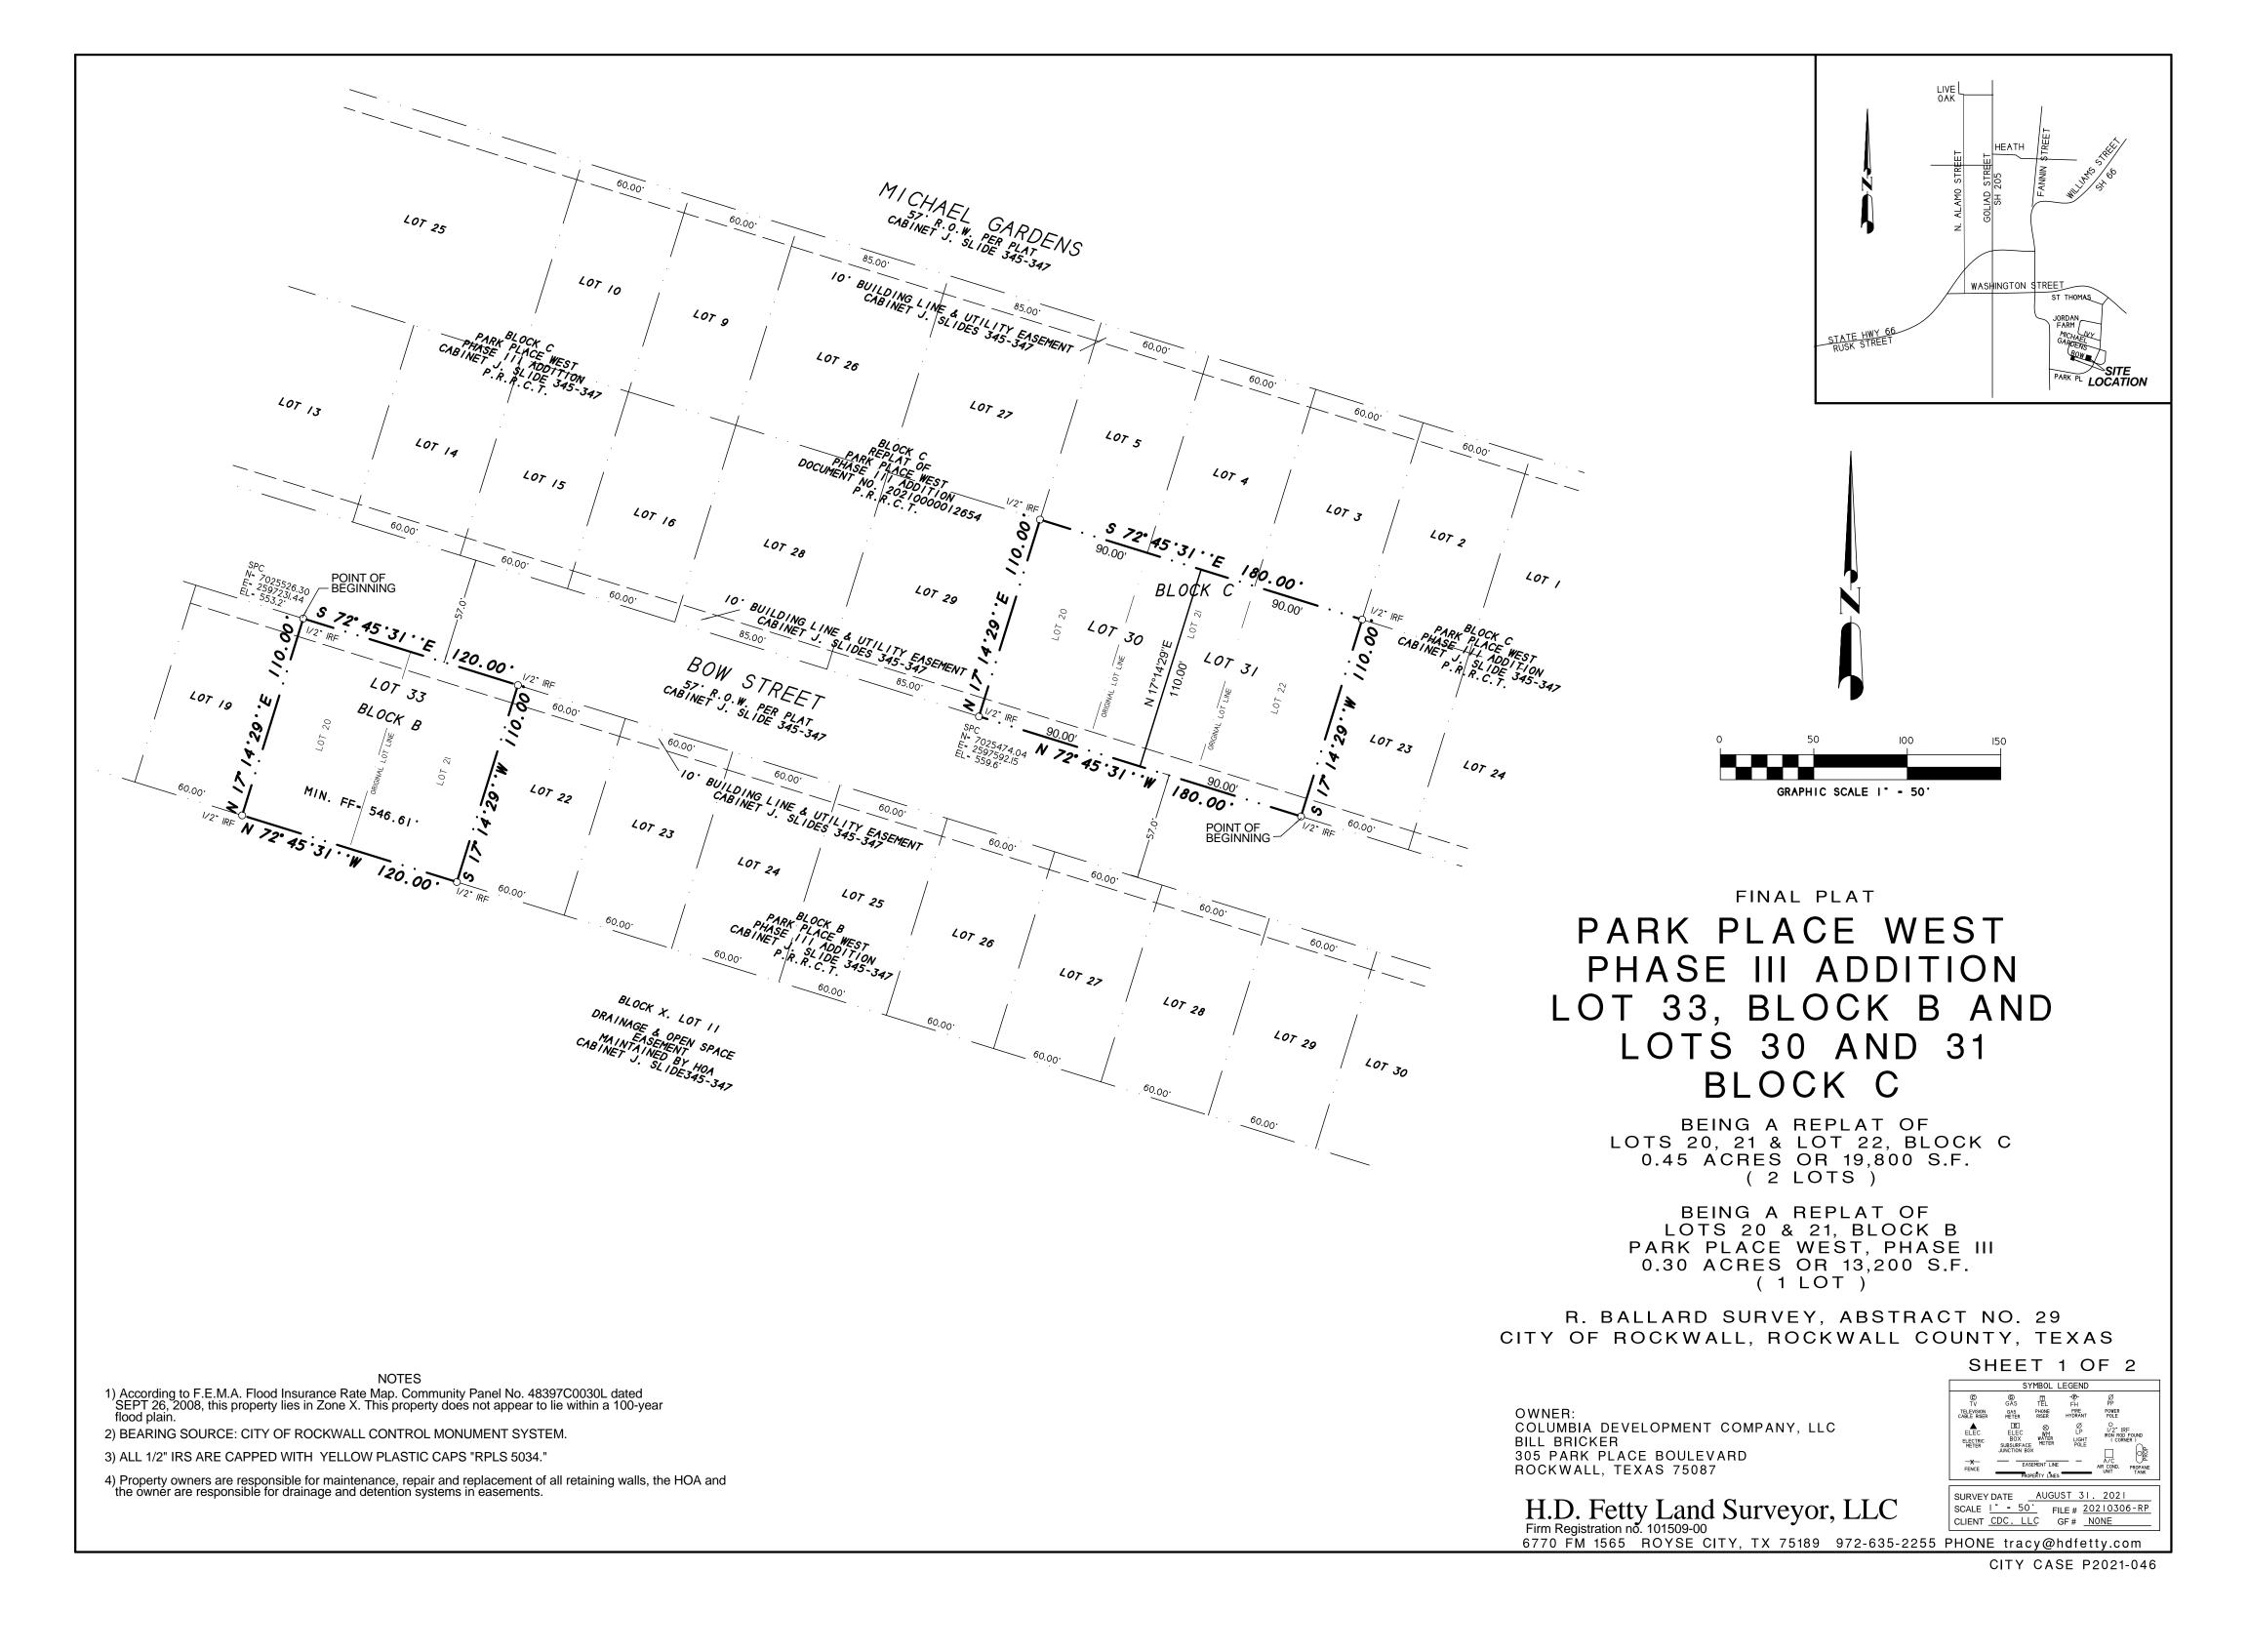

Tract

All that certain lot, tract or parcel of land situated in the R. BALLARD SURVEY, ABSTRACT NO. 29, City of Rockwall, Rockwall County, Texas, and being all of Lots 20, 21, and 22, Block C, of Amended Plat of PARK PLACE WEST, PHASE III Addition, an Addition to the City of Rockwall, Rockwall County, Texas, according to the Plat thereof recorded in Document no. 20190000015075, of the Plat Records of Rockwall County, Texas, and being more particularly described as follows:

BEGINNING at a 1/2" iron rod found for corner in the north right-of-way line of Bow Street, a 57' R.O.W. at the southeast corner of Lot 22, Block C;

THENCE N. 72 deg. 45 min. 31 sec. W. along said right-of-way line, a distance of 180.00 feet to a 1/2" iron rod found for corner;

THENCE N. 17 deg. 14 min. 29 sec. E. a distance of 110.00 feet to a 1/2" iron rod found for corner at the northwest corner of Lot 20, Block C;

THENCE S. 72 deg, 45 min. 31 sec. E. along the north line of Lot 20, Lot 21 and Lot 22, a distance of 180.00 feet to a 1/2" iron rod found for corner at the northeast corner of Lot 22 and northwest corner of Lot 23, Block C;

THENCE S. 17 deg. 14 min. 29 sec. W. a distance of 110.00 feet to the POINT OF BEGINNING and containing 19,800 square feet or 0.45 acres of land.

Tract 2

All that certain lot, tract or parcel of land situated in the R. BALLARD SURVEY, ABSTRACT NO. 29, City of Rockwall, Rockwall County, Texas, and being all of Lots 20 and 21, Block B, of Amended Plat of PARK PLACE WEST, PHASE III Addition, an Addition to the City of Rockwall, Rockwall County, Texas, according to the Plat thereof recorded in Document no. 20190000015075, of the Plat Records of Rockwall County, Texas, and being more particularly described as follows:

BEGINNING at a 1/2" iron rod found for corner in the south right-of-way line of Bow Street, a 57' R.O.W. at the northwest corner of Lot 20, Block B;

THENCE S. 72 deg. 45 min. 31 sec. E. along said right-of-way line, a distance of 120.00 feet to a 1/2" iron rod found for corner at the northeast corner of Lot 21, Block B;

THENCE S. 17 deg. 14 min. 29 sec. W. a distance of 110.00 feet to a 1/2" iron rod found for corner at the southeast corner of Lot 21, Block B;

THENCE N. 72 deg. 45 min. 31 sec. W. along the south line of Lot 20 and Lot 21, a distance of 120.00 feet to a 1/2" iron rod found for corner at the southwest corner of Lot 20 and southeast corner of Lot 19,

THENCE N. 17 deg. 14 min. 29 sec. E. a distance of 110.00 feet to the POINT OF BEGINNING and containing 13,200 square feet or 0.30 acres of land

NOW, THEREFORE, KNOW ALL MEN BY THESE PRESENTS:

STATE OF TEXAS COUNTY OF ROCKWALL

# PARK PLACE WEST PHASE III ADDITION LOT 33, BLOCK B AND LOTS 30 AND 31 BLOCK C

BEING A REPLAT OF LOTS 20, 21 & LOT 22, BLOCK C 0.45 ACRES OR 19,800 S.F. ( 2 LOTS )

BEING A REPLAT OF LOTS 20 & 21, BLOCK B PARK PLACE WEST, PHASE III 0.30 ACRES OR 13,200 S.F. ( 1 LOT )

R. BALLARD SURVEY, ABSTRACT NO. 29 CITY OF ROCKWALL, ROCKWALL COUNTY, TEXAS

6770 FM 1565 ROYSE CITY, TX 75189 972-635-2255 PHONE tracy@hdfetty.com

SHEET 2 OF 2

OWNER: COLUMBIA DEVELOPMENT COMPANY, LLC BILL BRICKER 305 PARK PLACE BOULEVARD ROCKWALL, TEXAS 75087