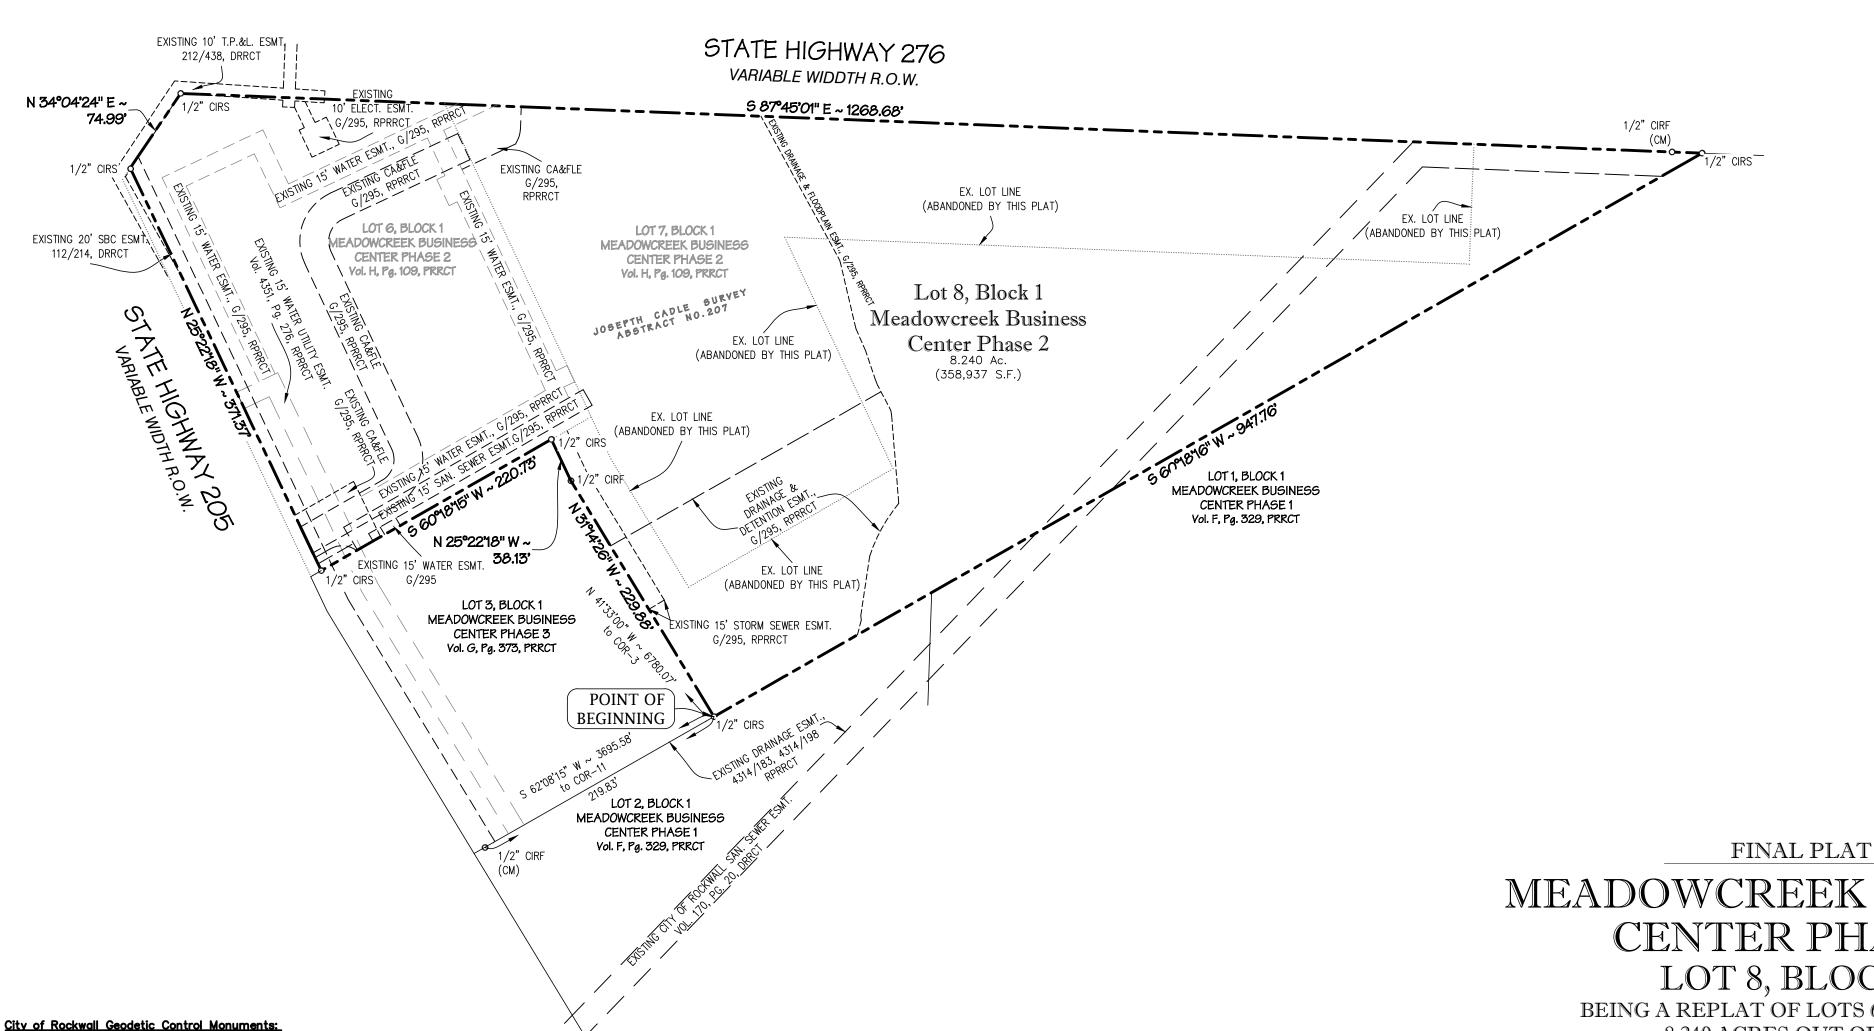

BEGINNING at a 1/2 inch iron rod with yellow plastic cap stamped "SPIARSENG" set at the east corner of a Lot 3, Block 1 of Meadowcreek Business Center Phase 3, an addition to the City of Rockwall, Rockwall County, Texas, according to the plat thereof recorded in Cabinet G, Page 373 of the Plat Records of Rockwall County, Texas, and lying in the northwest line of Lot 2, Block 1 of Meadowcreek Business Center Phase 1, an addition to the City of Rockwall, Rockwall County, Texas, according to the plat thereof recorded in Cabinet F, Page 329 of the Plat Records of Rockwall County, Texas;

THENCE, N 31°14'26" W, 229.88 feet to a 1/2 inch iron rod found lying in the northeast line of said Lot 3, Block 1;

THENCE, N 25°22'18" W, 38.13 feet to a 1/2 inch iron rod with yellow plastic cap stamped "SPIARSENG" set at the north corner of said Lot 3, Block A of Meadowcreek Business Center Phase 3;

THENCE, S 60°18'15" W, 220.73 feet, to a 1/2 inch iron rod with yellow plastic cap stamped "SPIARSENG" set lying in the northeast right—of—way line of State Highway 205 (variable width right—of—way);

THENCE, N 25°22'18" W, 371.37 feet to a 1/2 inch iron rod with yellow plastic cap stamped "SPIARSENG" set at the south corner of a corner clip at the intersection of said northeast right—of—way line of State Highway 205 and the south right—of—way line of State Highway 276 (variable width right—of—way);

THENCE, N 34°04'24" E, 74.99 feet to a 1/2 inch iron rod with yellow plastic cap stamped "SPIARSENG" set at the north corner of said corner clip and lying in said south right—of—way line of State Highway 276;

THENCE, S 87°45'01" E, 1,268.68 feet to a 1/2 inch iron rod with yellow plastic cap stamped "SPIARSENG" set at the northwest corner of Lot 1, Block 1 of said Meadowcreek Business Center Phase 1;

THENCE, S 60°18'16" W, 947.76 feet to the POINT OF BEGINNING with the subject tract containing 358,937 square feet or 8.240 acres of land.