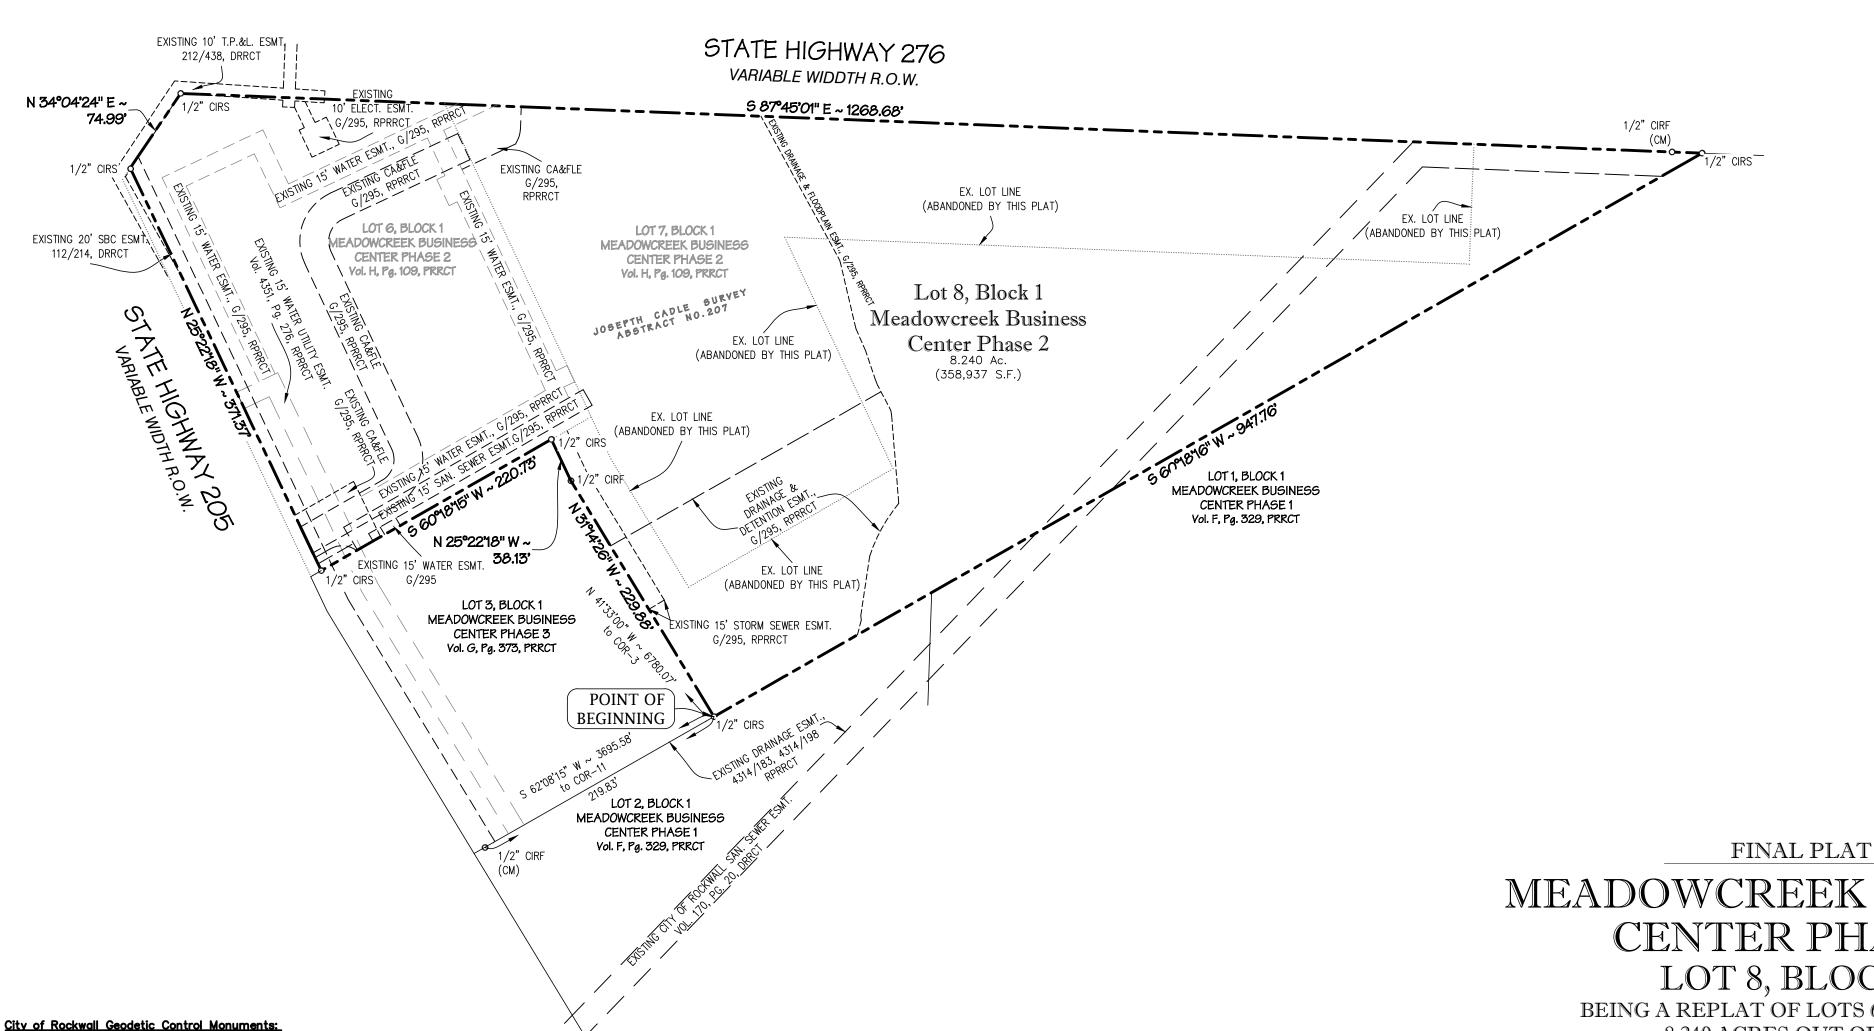

Property Owner shall be responsible for maintenance, repair, and replacement of drainage and detention systems onsite.

MEADOWCREEK BUSINESS CENTER PHASE 2

LOT 8, BLOCK 1,

BEING A REPLAT OF LOTS 6 & 7, BLOCK 1 8.240 ACRES OUT OF THE JOSEPH CADLE SURVEY ~ ABSTRACT NO. 207 AN ADDITION TO THE CITY OF ROCKWALL, ROCKWALL COUNTY, TEXAS

#### OWNERS' CERTIFICATE

STATE OF TEXAS §

COUNTY OF ROCKWALL §

WHEREAS, GINGERCREST, INC., a Georgia corporation, is the owner of a tract of land situated in the Joseph Cadle Survey, Abstract No. 207, City of Rockwall, Rockwall County, Texas, being all of Lots 6 and 7, Block 1, Meadowbrook Business Center Phase 2, an addition to the City of Rockwall, Rockwall County, Texas, according to the replat recorded in Cabinet H, Slides 109, 110 and 111 of the Plat Records of Rockwall County, Texas, being a replat of Lots 4 and 5, Block 1 of Meadowcreek Business Center Phase 2, and being the same tract conveyed to Gingercrest, Inc., a Georgia corporation, by Deed without Warranty recorded in Instrument No. 20150000000065 of the Official Public Records of Rockwall County, Texas, with the subject tract being more particularly described as follows:

BEGINNING at a 1/2 inch iron rod with yellow plastic cap stamped "SPIARSENG" set at the east corner of a Lot 3, Block 1 of Meadowcreek Business Center Phase 3, an addition to the City of Rockwall, Rockwall County, Texas, according to the plat thereof recorded in Cabinet G, Page 373 of the Plat Records of Rockwall County, Texas, and lying in the northwest line of Lot 2, Block 1 of Meadowcreek Business Center Phase 1, an addition to the City of Rockwall, Rockwall County, Texas, according to the plat thereof recorded in Cabinet F, Page 329 of the Plat Records of Rockwall County, Texas;

THENCE, N 31°14'26" W, 229.88 feet to a 1/2 inch iron rod found lying in the northeast line of said Lot 3, Block 1;

THENCE, N 25°22'18" W, 38.13 feet to a 1/2 inch iron rod with yellow plastic cap stamped "SPIARSENG" set at the north corner of said Lot 3, Block A of Meadowcreek Business Center Phase 3;

THENCE, S 60°18'15" W, 220.73 feet, to a 1/2 inch iron rod with yellow plastic cap stamped "SPIARSENG" set lying in the northeast right—of—way line of State Highway 205 (variable width right—of—way);

THENCE, N 25°22'18" W, 371.37 feet to a 1/2 inch iron rod with yellow plastic cap stamped "SPIARSENG" set at the south corner of a corner clip at the intersection of said northeast right—of—way line of State Highway 205 and the south right—of—way line of State Highway 276 (variable width right—of—way);

THENCE, N 34°04'24" E, 74.99 feet to a 1/2 inch iron rod with yellow plastic cap stamped "SPIARSENG" set at the north corner of said corner clip and lying in said south right—of—way line of State Highway 276;

THENCE, S 87°45'01" E, 1,268.68 feet to a 1/2 inch iron rod with yellow plastic cap stamped "SPIARSENG" set at the northwest corner of Lot 1, Block 1 of said Meadowcreek Business Center Phase 1;

THENCE, S 60°18'16" W, 947.76 feet to the POINT OF BEGINNING with the subject tract containing 358,937 square feet or 8.240 acres of land.