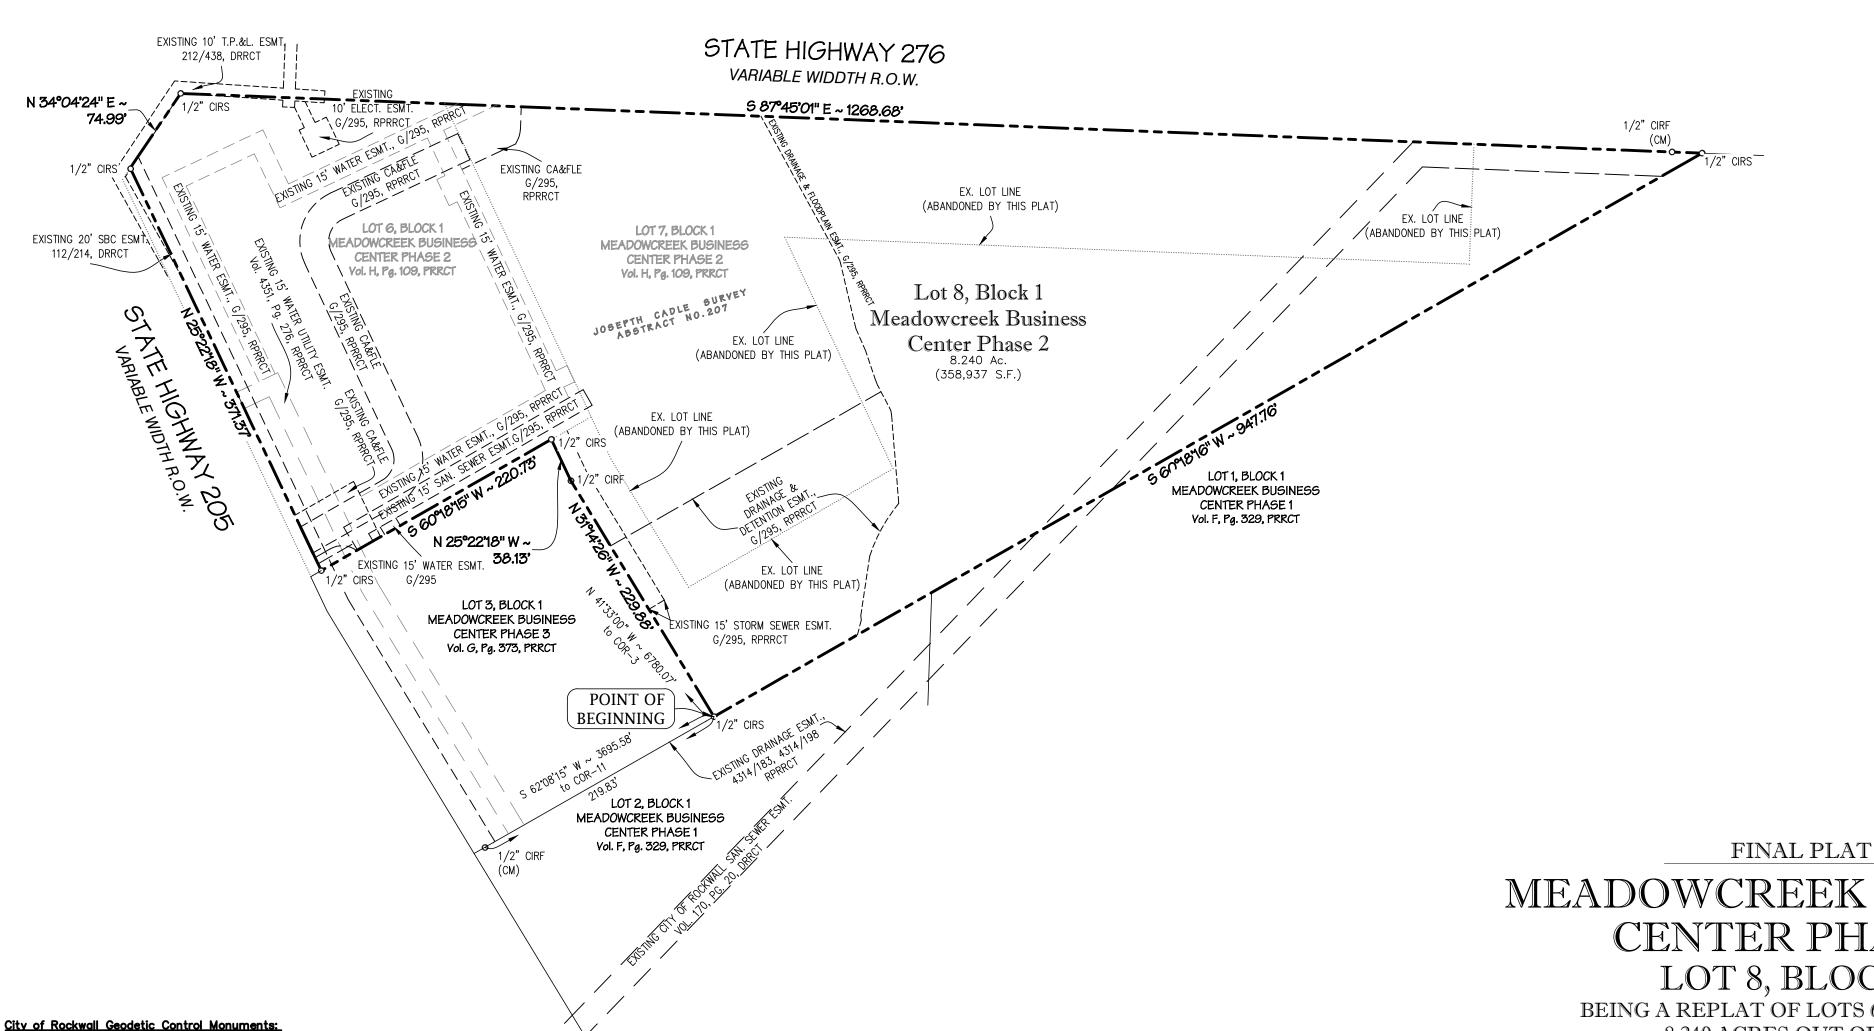

BEGINNING at a 1/2 inch iron rod with yellow plastic cap stamped "SPIARSENG" set at the east corner of a Lot 3, Block 1 of Meadowcreek Business Center Phase 3, an addition to the City of Rockwall, Rockwall County, Texas, according to the plat thereof recorded in Cabinet G, Page 373 of the Plat Records of Rockwall County, Texas, and lying in the northwest line of Lot 2, Block 1 of Meadowcreek Business Center Phase 1, an addition to the City of Rockwall, Rockwall County, Texas, according to the plat thereof recorded in Cabinet F, Page 329 of the Plat Records of Rockwall County, Texas;

THENCE, N 31°14'26" W, 229.88 feet to a 1/2 inch iron rod found lying in the northeast line of said Lot 3, Block 1;

THENCE, N 25°22'18" W, 38.13 feet to a 1/2 inch iron rod with yellow plastic cap stamped "SPIARSENG" set at the north corner of said Lot 3, Block A of Meadowcreek Business Center Phase 3;

THENCE, S 60°18'15" W, 220.73 feet, to a 1/2 inch iron rod with yellow plastic cap stamped "SPIARSENG" set lying in the northeast right—of—way line of State Highway 205 (variable width right—of—way);

THENCE, N 25°22'18" W, 371.37 feet to a 1/2 inch iron rod with yellow plastic cap stamped "SPIARSENG" set at the south corner of a corner clip at the intersection of said northeast right—of—way line of State Highway 205 and the south right—of—way line of State Highway 276 (variable width right—of—way);

THENCE, N 34°04'24" E, 74.99 feet to a 1/2 inch iron rod with yellow plastic cap stamped "SPIARSENG" set at the north corner of said corner clip and lying in said south right—of—way line of State Highway 276;

THENCE, S 87°45'01" E, 1,268.68 feet to a 1/2 inch iron rod with yellow plastic cap stamped "SPIARSENG" set at the northwest corner of Lot 1, Block 1 of said Meadowcreek Business Center Phase 1;

THENCE, S 60°18'16" W, 947.76 feet to the POINT OF BEGINNING with the subject tract containing 358,937 square feet or 8.240 acres of land.

Property Owner shall be responsible for maintenance, repair, and replacement of drainage and detention systems onsite.

MEADOWCREEK BUSINESS CENTER PHASE 2

LOT 8, BLOCK 1,

BEING A REPLAT OF LOTS 6 & 7, BLOCK 1 8.240 ACRES OUT OF THE JOSEPH CADLE SURVEY ~ ABSTRACT NO. 207 AN ADDITION TO THE CITY OF ROCKWALL, ROCKWALL COUNTY, TEXAS