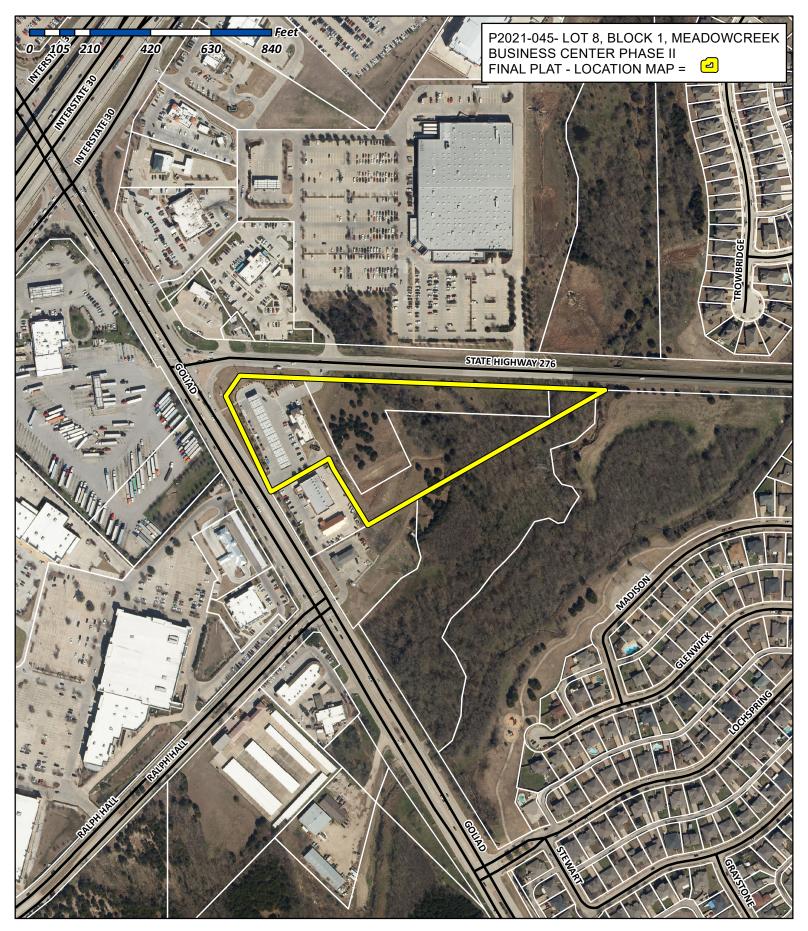

# City of Rockwall

Planning & Zoning Department 385 S. Goliad Street Rockwall, Texas 75032 (P): (972) 771-7745 (W): www.rockwall.com The City of Rockwall GIS maps are continually under development and therefore subject to change without notice. While we endeavor to provide timely and accurate information, we make no guarantees. The City of Rockwall makes no warranty, express or implied, including warranties of merchantability and fitness for a particular purpose. Use of the information is the sole responsibility of the user.