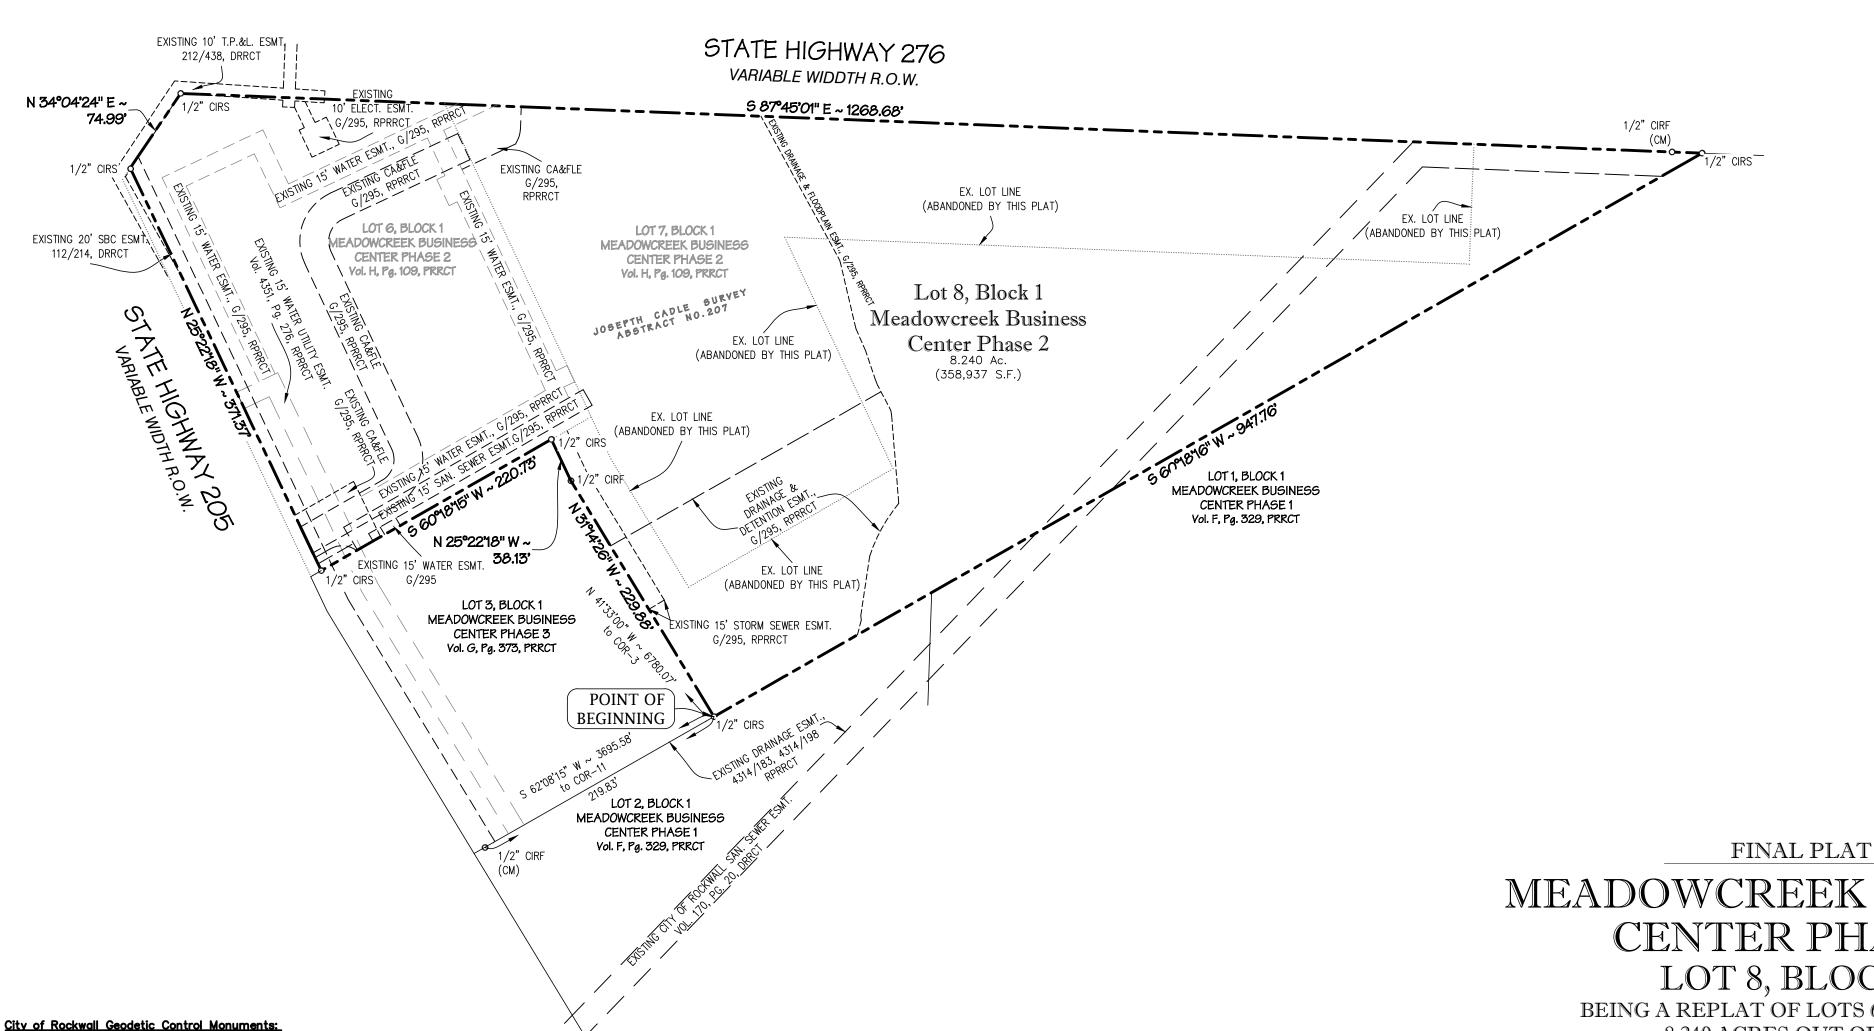

Property Owner shall be responsible for maintenance, repair, and replacement of drainage and detention systems onsite.

MEADOWCREEK BUSINESS CENTER PHASE 2

LOT 8, BLOCK 1,

BEING A REPLAT OF LOTS 6 & 7, BLOCK 1 8.240 ACRES OUT OF THE JOSEPH CADLE SURVEY ~ ABSTRACT NO. 207 AN ADDITION TO THE CITY OF ROCKWALL, ROCKWALL COUNTY, TEXAS

#### OWNERS' CERTIFICATE

STATE OF TEXAS §

COUNTY OF ROCKWALL §

WHEREAS, GINGERCREST, INC., a Georgia corporation, is the owner of a tract of land situated in the Joseph Cadle Survey, Abstract No. 207, City of Rockwall, Rockwall County, Texas, being all of Lots 6 and 7, Block 1, Meadowbrook Business Center Phase 2, an addition to the City of Rockwall, Rockwall County, Texas, according to the replat recorded in Cabinet H, Slides 109, 110 and 111 of the Plat Records of Rockwall County, Texas, being a replat of Lots 4 and 5, Block 1 of Meadowcreek Business Center Phase 2, and being the same tract conveyed to Gingercrest, Inc., a Georgia corporation, by Deed without Warranty recorded in Instrument No. 20150000000065 of the Official Public Records of Rockwall County, Texas, with the subject tract being more particularly described as follows:

BEGINNING at a 1/2 inch iron rod with yellow plastic cap stamped "SPIARSENG" set at the east corner of a Lot 3, Block 1 of Meadowcreek Business Center Phase 3, an addition to the City of Rockwall, Rockwall County, Texas, according to the plat thereof recorded in Cabinet G, Page 373 of the Plat Records of Rockwall County, Texas, and lying in the northwest line of Lot 2, Block 1 of Meadowcreek Business Center Phase 1, an addition to the City of Rockwall, Rockwall County, Texas, according to the plat thereof recorded in Cabinet F, Page 329 of the Plat Records of Rockwall County, Texas;

THENCE, N 31°14'26" W, 229.88 feet to a 1/2 inch iron rod found lying in the northeast line of said Lot 3, Block 1;

THENCE, N 25°22'18" W, 38.13 feet to a 1/2 inch iron rod with yellow plastic cap stamped "SPIARSENG" set at the north corner of said Lot 3, Block A of Meadowcreek Business Center Phase 3;

THENCE, S 60°18'15" W, 220.73 feet, to a 1/2 inch iron rod with yellow plastic cap stamped "SPIARSENG" set lying in the northeast right—of—way line of State Highway 205 (variable width right—of—way);

THENCE, N 25°22'18" W, 371.37 feet to a 1/2 inch iron rod with yellow plastic cap stamped "SPIARSENG" set at the south corner of a corner clip at the intersection of said northeast right—of—way line of State Highway 205 and the south right—of—way line of State Highway 276 (variable width right—of—way);

THENCE, N 34°04'24" E, 74.99 feet to a 1/2 inch iron rod with yellow plastic cap stamped "SPIARSENG" set at the north corner of said corner clip and lying in said south right—of—way line of State Highway 276;