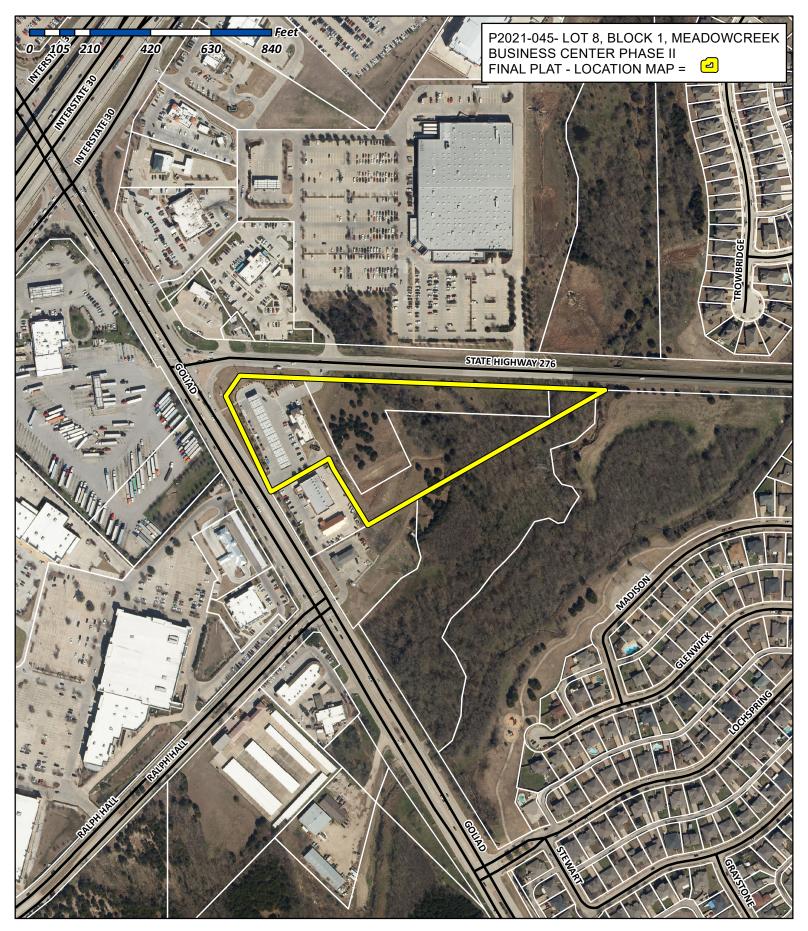

Property Owner shall be responsible for maintenance, repair, and replacement of drainage and detention systems onsite.

MEADOWCREEK BUSINESS CENTER PHASE 2

LOT 8, BLOCK 1,

BEING A REPLAT OF LOTS 6 & 7, BLOCK 1 8.240 ACRES OUT OF THE JOSEPH CADLE SURVEY ~ ABSTRACT NO. 207 AN ADDITION TO THE CITY OF ROCKWALL, ROCKWALL COUNTY, TEXAS

# MEADOWCREEK BUSINESS CENTER PHASE 2 LOT 8, BLOCK 1,

BEING A REPLAT OF LOTS 6 & 7, BLOCK 1 8.240 ACRES OUT OF THE JOSEPH CADLE SURVEY ~ ABSTRACT NO. 207 AN ADDITION TO THE CITY OF ROCKWALL, ROCKWALL COUNTY, TEXAS