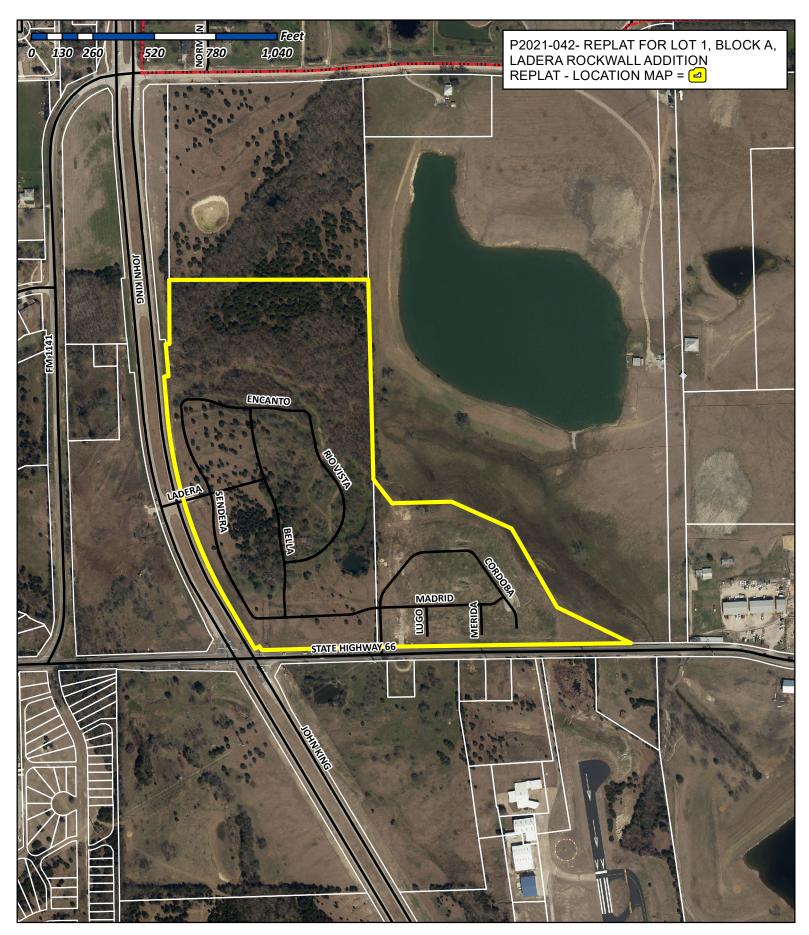

|  |  |  |





# City of Rockwall

Planning & Zoning Department 385 S. Goliad Street Rockwall, Texas 75032 (P): (972) 771-7745 (W): www.rockwall.com The City of Rockwall GIS maps are continually under development and therefore subject to change without notice. While we endeavor to provide timely and accurate information, we make no guarantees. The City of Rockwall makes no warranty, express or implied, including warranties of merchantability and fitness for a particular purpose. Use of the information is the sole responsibility of the user.





OWNER'S CERTIFICATE

STATE OF TEXAS COUNTY OF ROCKWALI

WHEREAS We, RW Ladera, LLC, BEING the Owners of a tract of land in the County of Rockwall, State of Texas, said tract being described as follows:

LOT 1R, BLOCK A

BEING all that certain lot, tract or pa