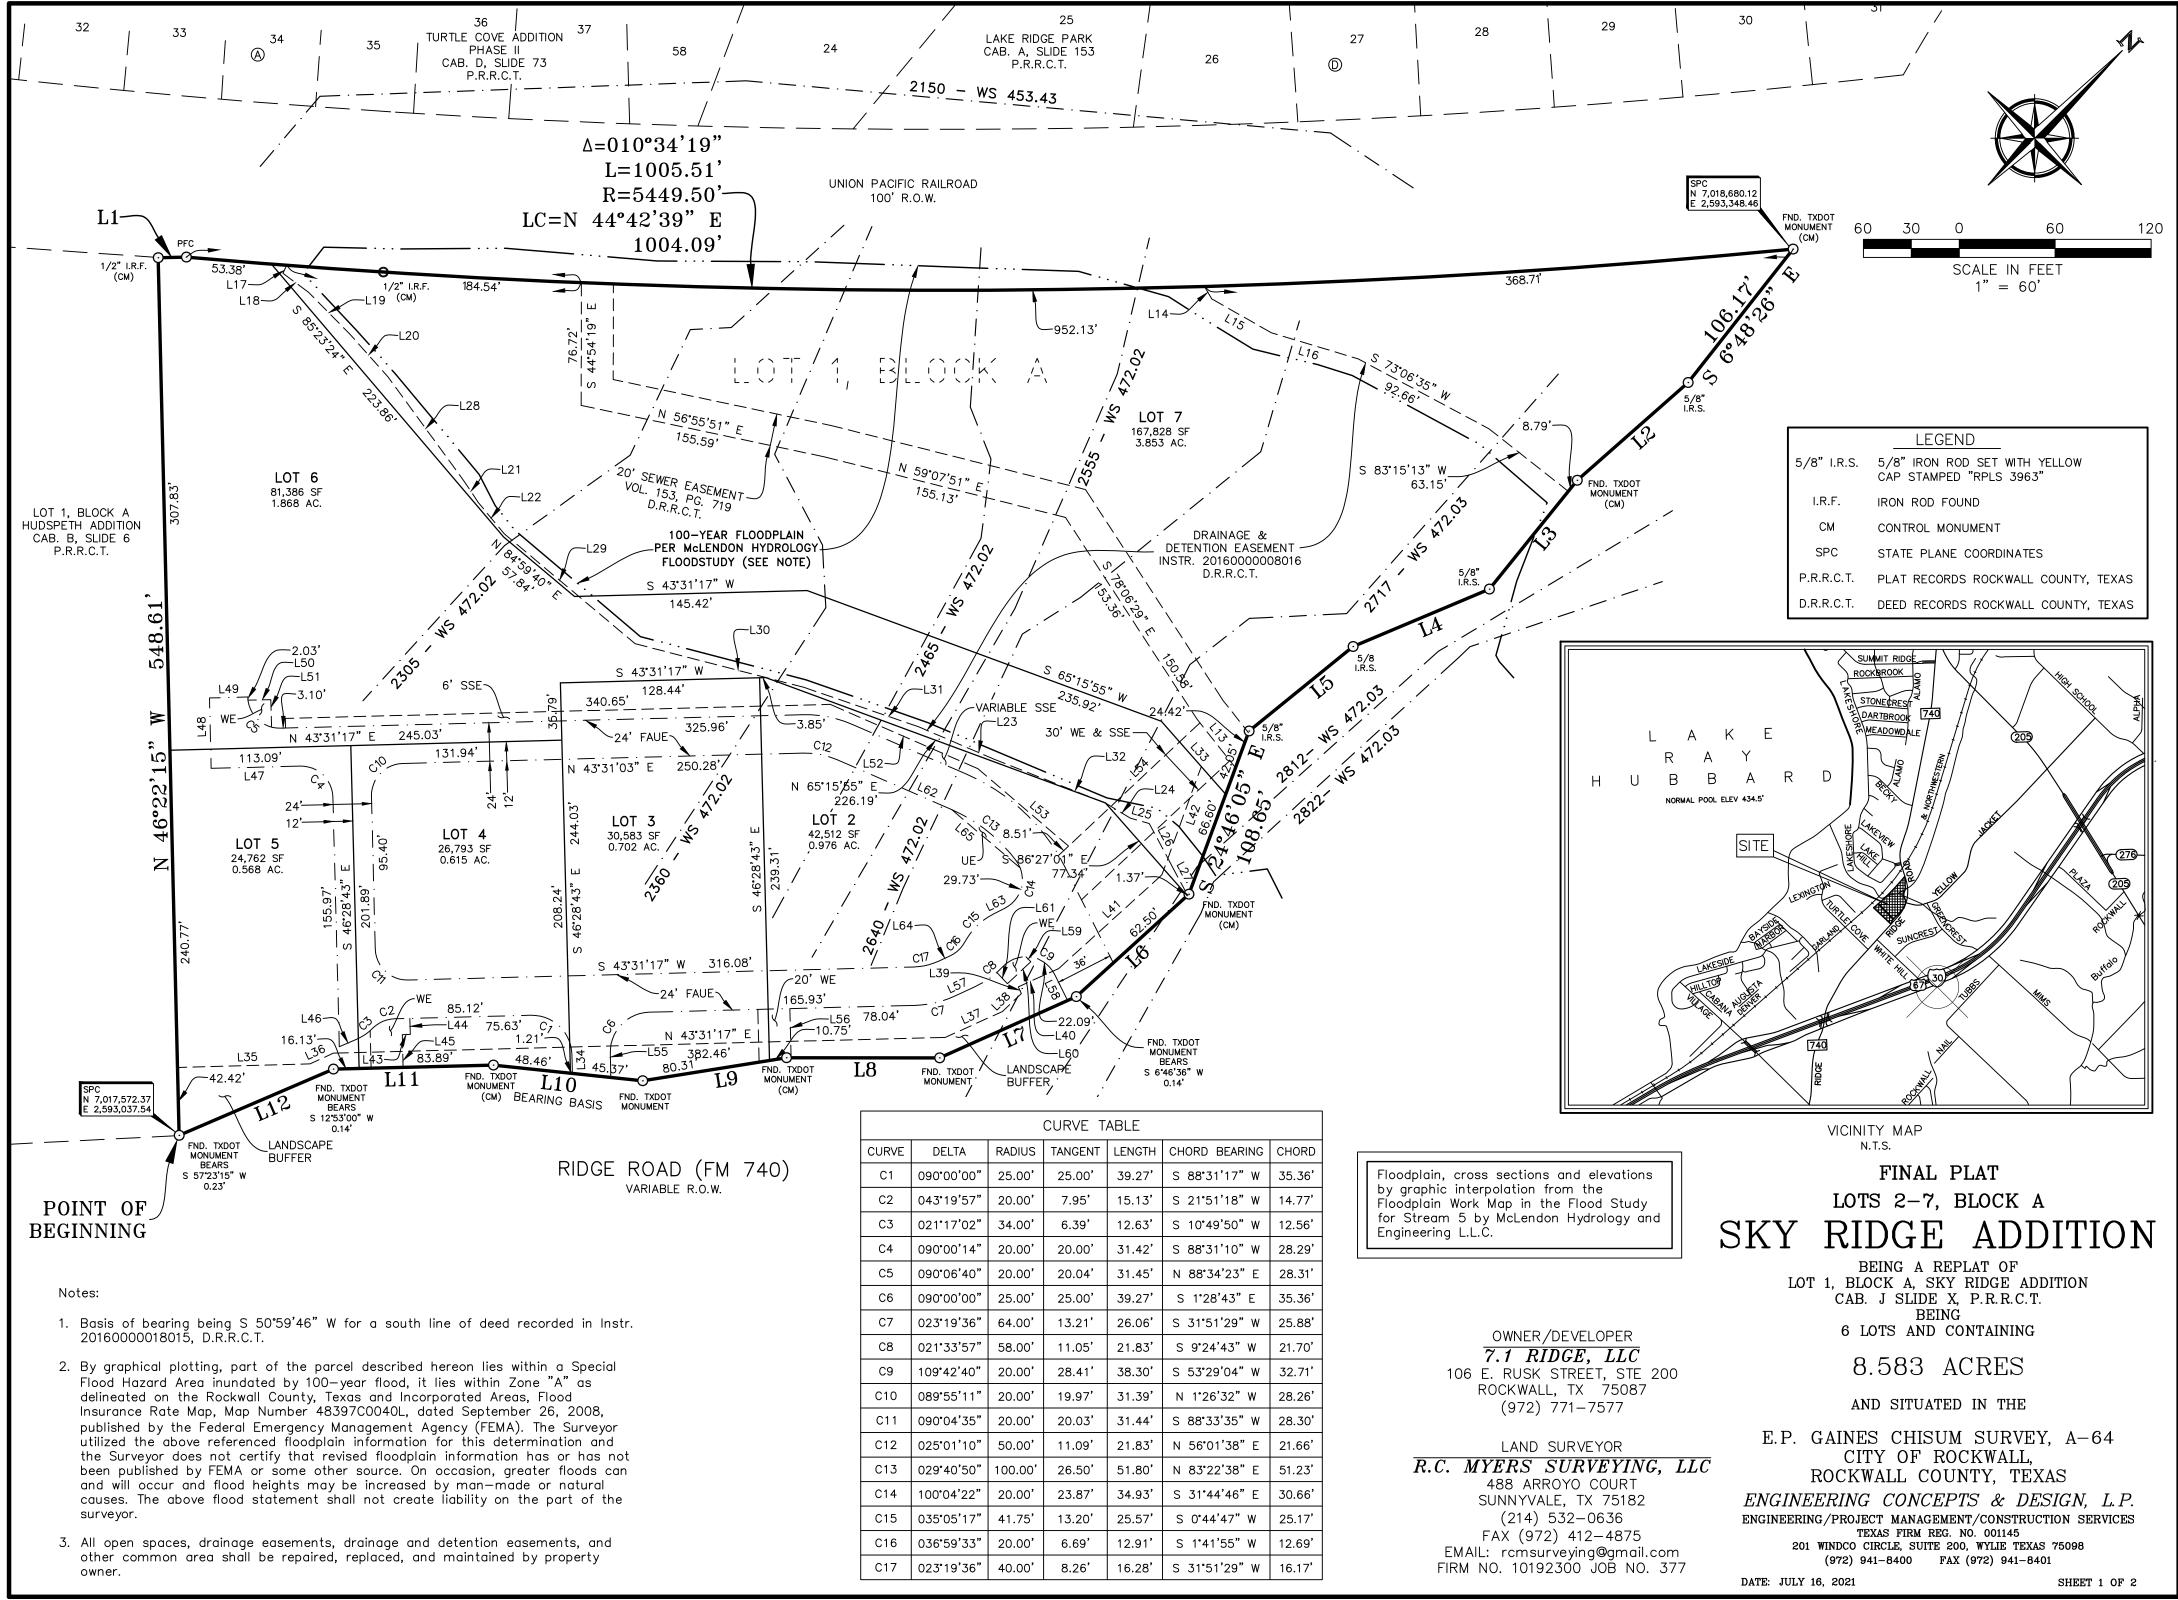

S2°42'35"W Length: 95.18'

North: 592,277.3000' East: 221,536.0135'

Segment# 11: Line

Course: S20°51'26"W Length: 93.55'

North: 592,189.8803' East: 221,502.7059'

Segment# 12: Line

Course: S45°02'32"W Length: 95.68'

North: 592,122.2742' East: 221,435.0001'

Segment# 13: Line

Course: S35°55'01"W Length: 91.06'

North: 592,048.5276' East: 221,381.5832'

Segment# 14: Line

Course: S50°59'46"W Length: 93.83'

North: 591,989.4735' East: 221,308.6676'

Segment# 15: Line

Course: S43°33'23"W Length: 100.02'

North: 591,916.9894' East: 221,239.7470'

Segment# 16: Line

Course: S21°45'18"W Length: 104.89' North: 591,819.5699' East: 221,200.8708'

Perimeter: 2,816.77' Area: 373,865Sq.Ft. Error Closure: 0.0229 Course: S54°34'57"W

Error North : -0.01327 East: -0.01866

Precision 1: 123,003.06



### OWNER'S CERTIFICATE AND DEDICATION

STATE OF TEXAS COUNTY OF ROCKWALL

WHEREAS 7.1 RIDGE, LLC, BEING THE OWNER OF A TRACT of land in the County of Rockwall, State of Texas, said tract being described as follows:

BEING an 8.583 acre tract of land situated in the E.P. Gaines Chisum Survey, Abstract No. 64, City of Rockwall, Rockwall County, Texas and being all of a 7.01 acre tract of land (Tract I) and all of a 1.57 acre tract of land (Tract II), as described in deed to 7.1 Ridge, LLC, as recorded in Instrument 20160000018015, Deed Records, Rockwall County, Texas, said 8.583 acre tract being more particularly described by metes and bounds as follows:

BEGINNING at a point for corner at the south corner of said 1.57 acre tract, said corner being in the northeast boundary line of Lot 1,