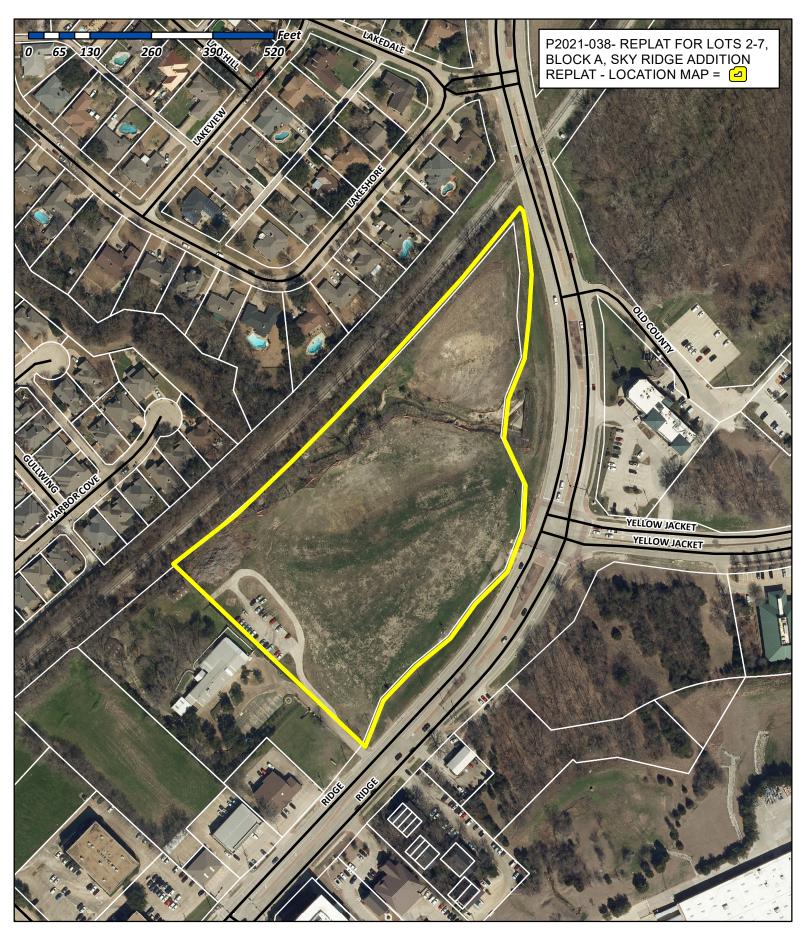

|   |
| DEPARTMENT  | REVIEWER        | DATE OF REVIEW | STATUS OF PROJECT |   |
| GIS         | Lance Singleton | 07/19/2021     | Approved          |   |
| No Comments |                 |                |                   | _ |
|             |                 |                |                   |   |
| DEPARTMENT  | REVIEWER        | DATE OF REVIEW | STATUS OF PROJECT |   |
| POLICE      | Henry Lee       | 07/23/2021     | N/A               |   |
| No Comments |                 |                |                   | _ |
|             |                 |                |                   |   |
| DEPARTMENT  | REVIEWER        | DATE OF REVIEW | STATUS OF PROJECT |   |
| PARKS       | Travis Sales    | 07/21/2021     | Approved          |   |

07/21/2021: No comments





# City of Rockwall

Planning & Zoning Department 385 S. Goliad Street Rockwall, Texas 75032 (P): (972) 771-7745 (W): www.rockwall.com The City of Rockwall GIS maps are continually under development and therefore subject to change without notice. While we endeavor to provide timely and accurate information, we make no guarantees. The City of Rockwall makes no warranty, express or implied, including warranties of merchantability and fitness for a particular purpose. Use of the information is the sole responsibility of the user.





#### OWNER'S CERTIFICATE AND DEDICATION

STATE OF TEXAS COUNTY OF ROCKWALL

WHEREAS 7.1 RIDGE, LLC, BEING THE OWNER OF A TRACT of land in the County of Rockwall, State of Texas, said tract being described as follows:

BEING an 8.583 acre tract of land situate