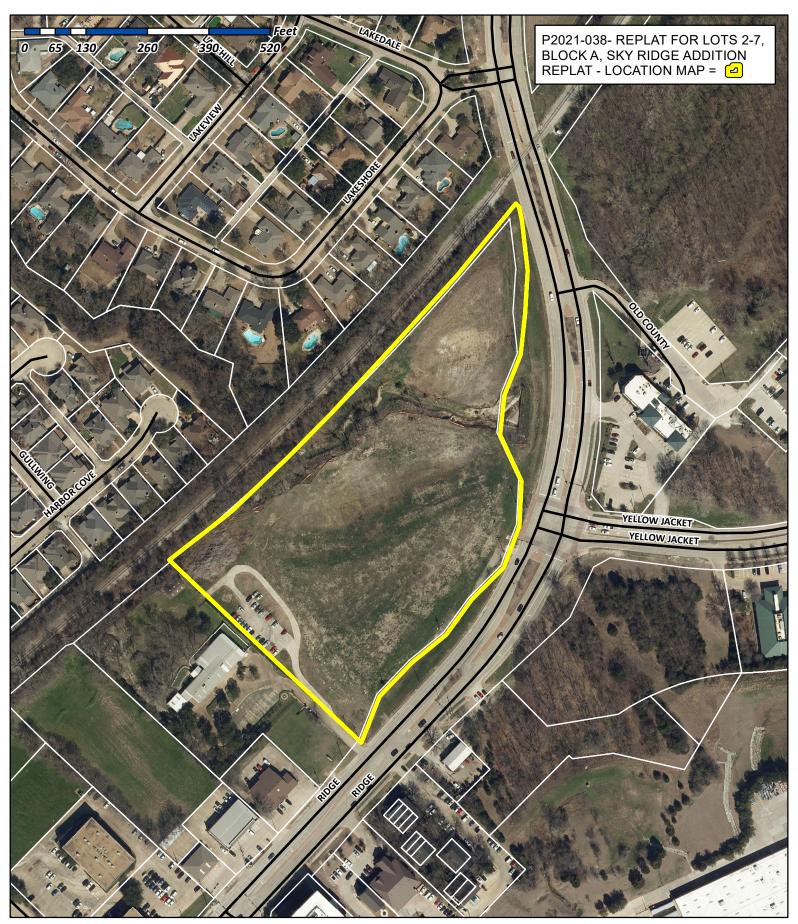

| 124                 |





# City of Rockwall

Planning & Zoning Department 385 S. Goliad Street Rockwall, Texas 75032 (P): (972) 771-7745 (W): www.rockwall.com The City of Rockwall GIS maps are continually under development and therefore subject to change without notice. While we endeavor to provide timely and accurate information, we make no guarantees. The City of Rockwall makes no warranty, express or implied, including warranties of merchantability and fitness for a particular purpose. Use of the information is the sole responsibility of the user.





#### OWNER'S CERTIFICATE AND DEDICATION

STATE OF TEXAS COUNTY OF ROCKWALL

WHEREAS 7.1 RIDGE, LLC, BEING THE OWNER OF A TRACT of land in the County of Rockwall, State of Texas, said tract being described as follows:

BEING an 8.583 acre tract of land situate