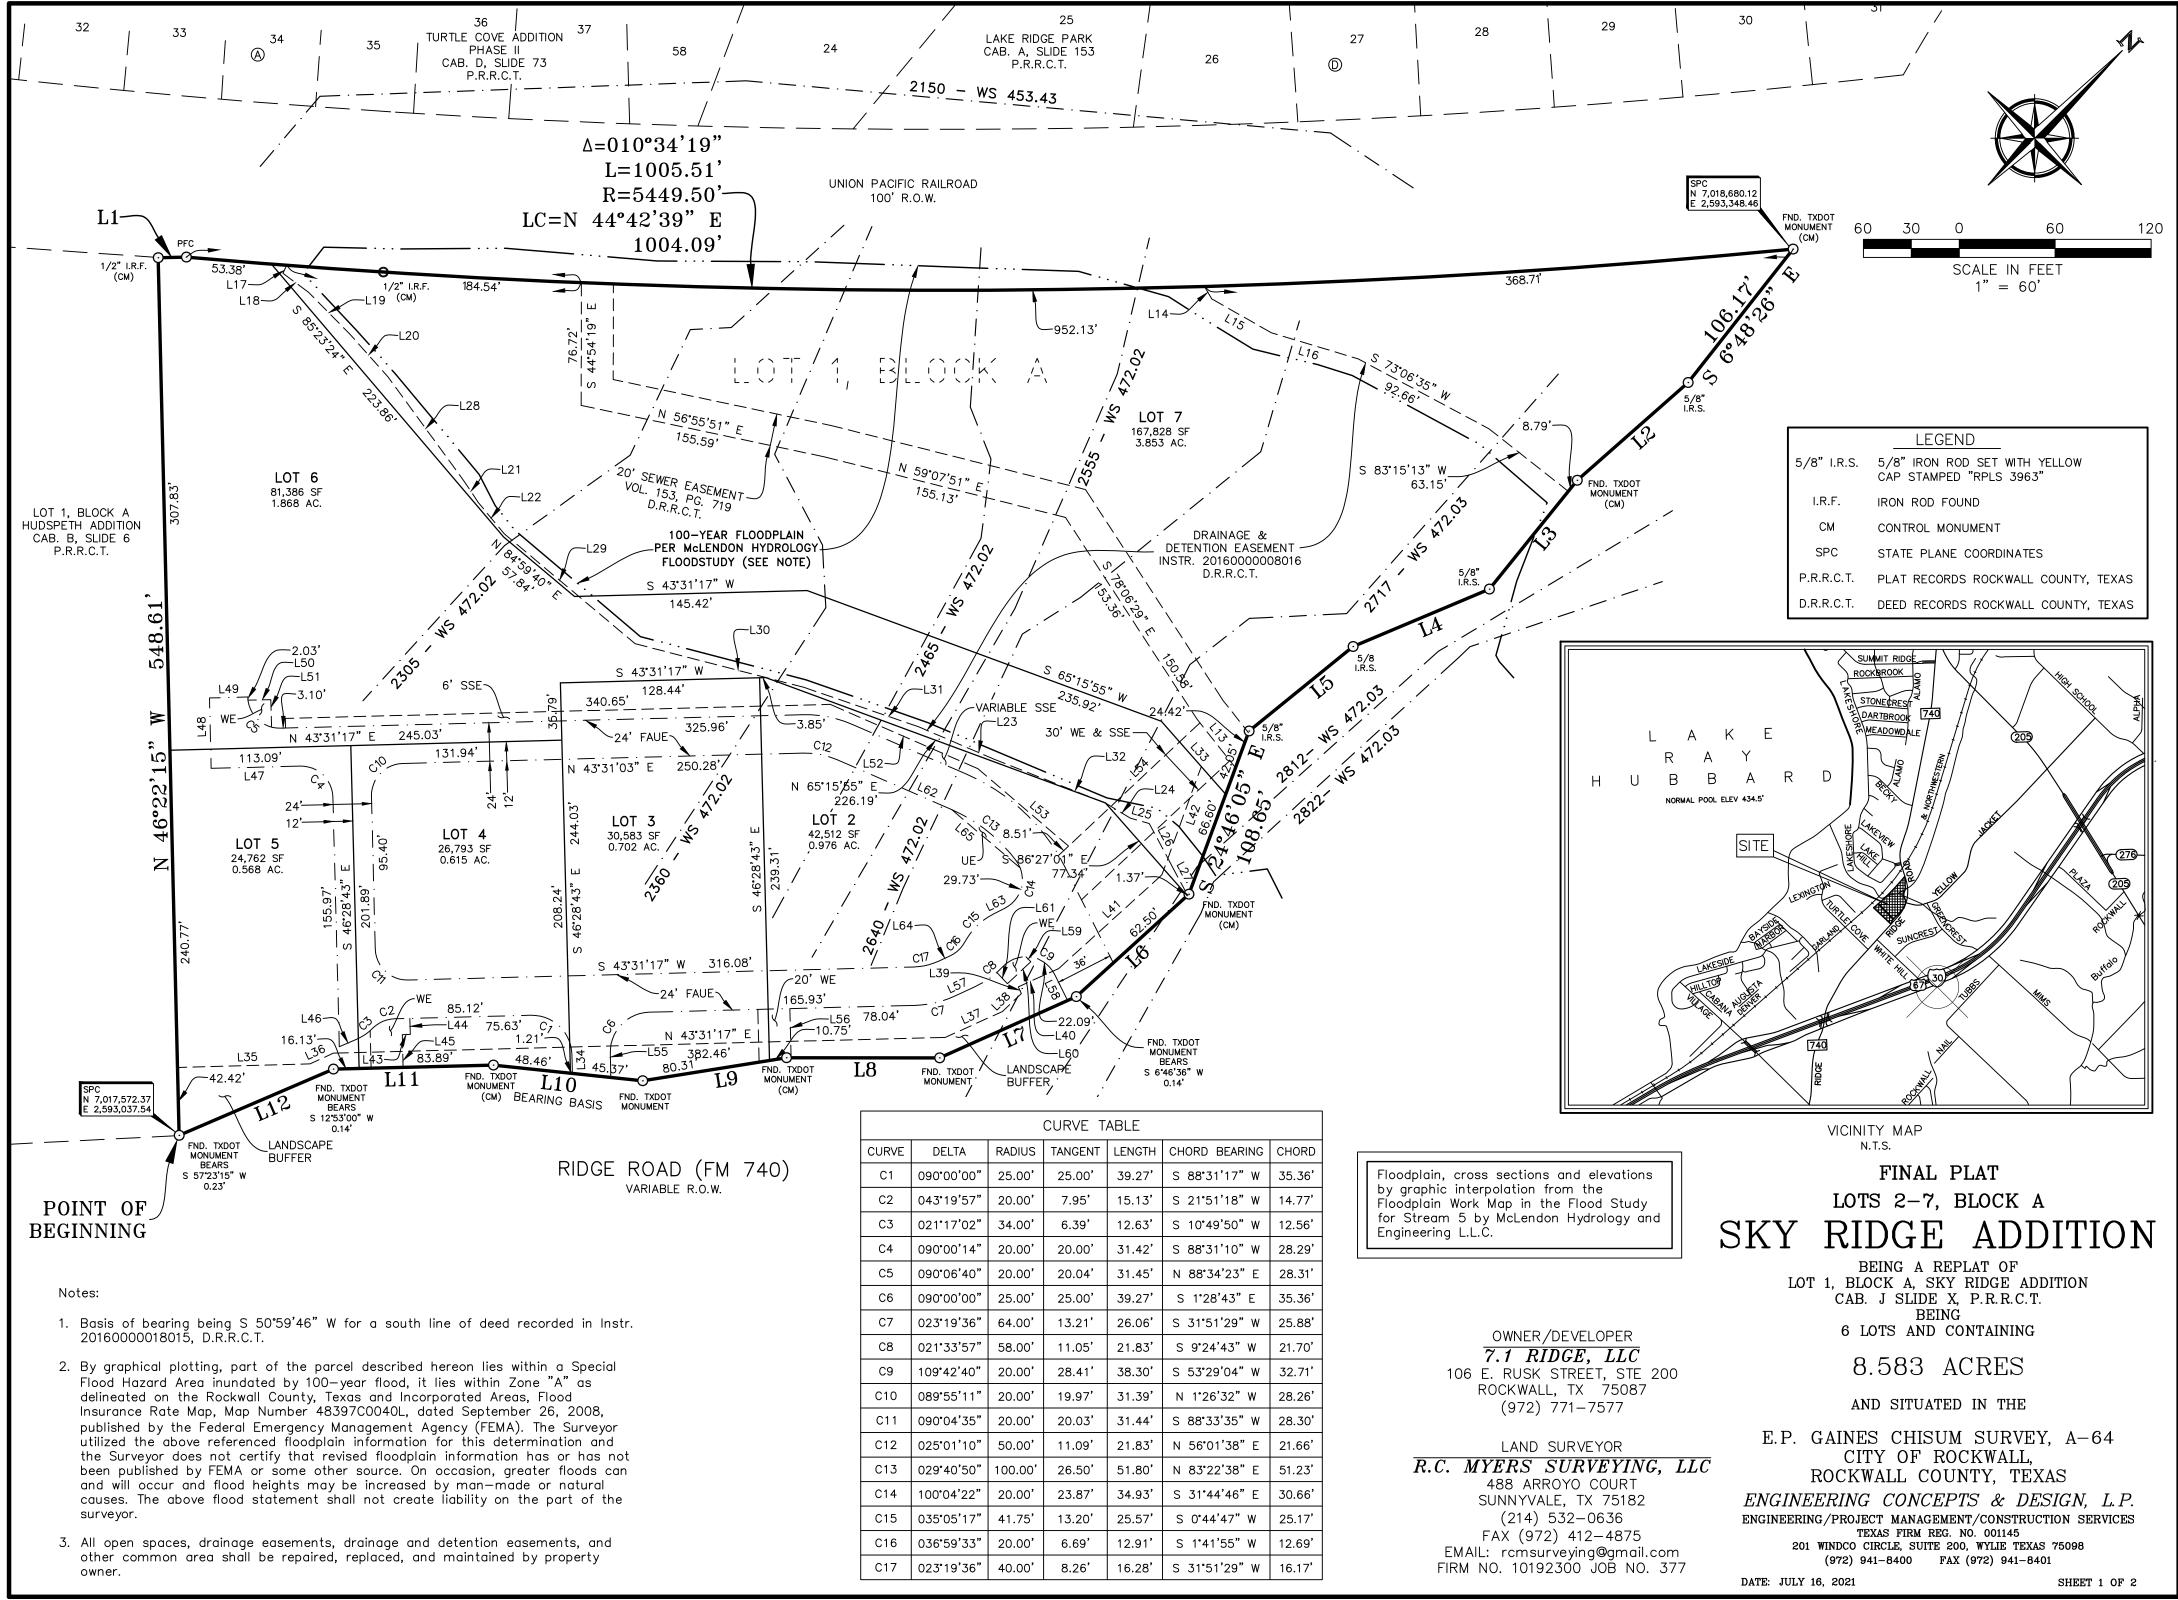

| 124                 |





# City of Rockwall

Planning & Zoning Department 385 S. Goliad Street Rockwall, Texas 75032 (P): (972) 771-7745 (W): www.rockwall.com The City of Rockwall GIS maps are continually under development and therefore subject to change without notice. While we endeavor to provide timely and accurate information, we make no guarantees. The City of Rockwall makes no warranty, express or implied, including warranties of merchantability and fitness for a particular purpose. Use of the information is the sole responsibility of the user.





#### OWNER'S CERTIFICATE AND DEDICATION

STATE OF TEXAS COUNTY OF ROCKWALL

WHEREAS 7.1 RIDGE, LLC, BEING THE OWNER OF A TRACT of land in the County of Rockwall, State of Texas, said tract being described as follows:

BEING an 8.583 acre tract of land situated in the E.P. Gaines Chisum Survey, Abstract No. 64, City of Rockwall, Rockwall County, Texas and being all of a 7.01 acre tract of land (Tract I) and all of a 1.57 acre tract of land (Tract II), as described in deed to 7.1 Ridge, LLC, as recorded in Instrument 20160000018015, Deed Records, Rockwall County, Texas, said 8.583 acre tract being more particularly described by metes and bounds as follows:

BEGINNING at a point for corner at the south corner of said 1.57 acre tract, said corner being in the northeast boundary line of Lot 1