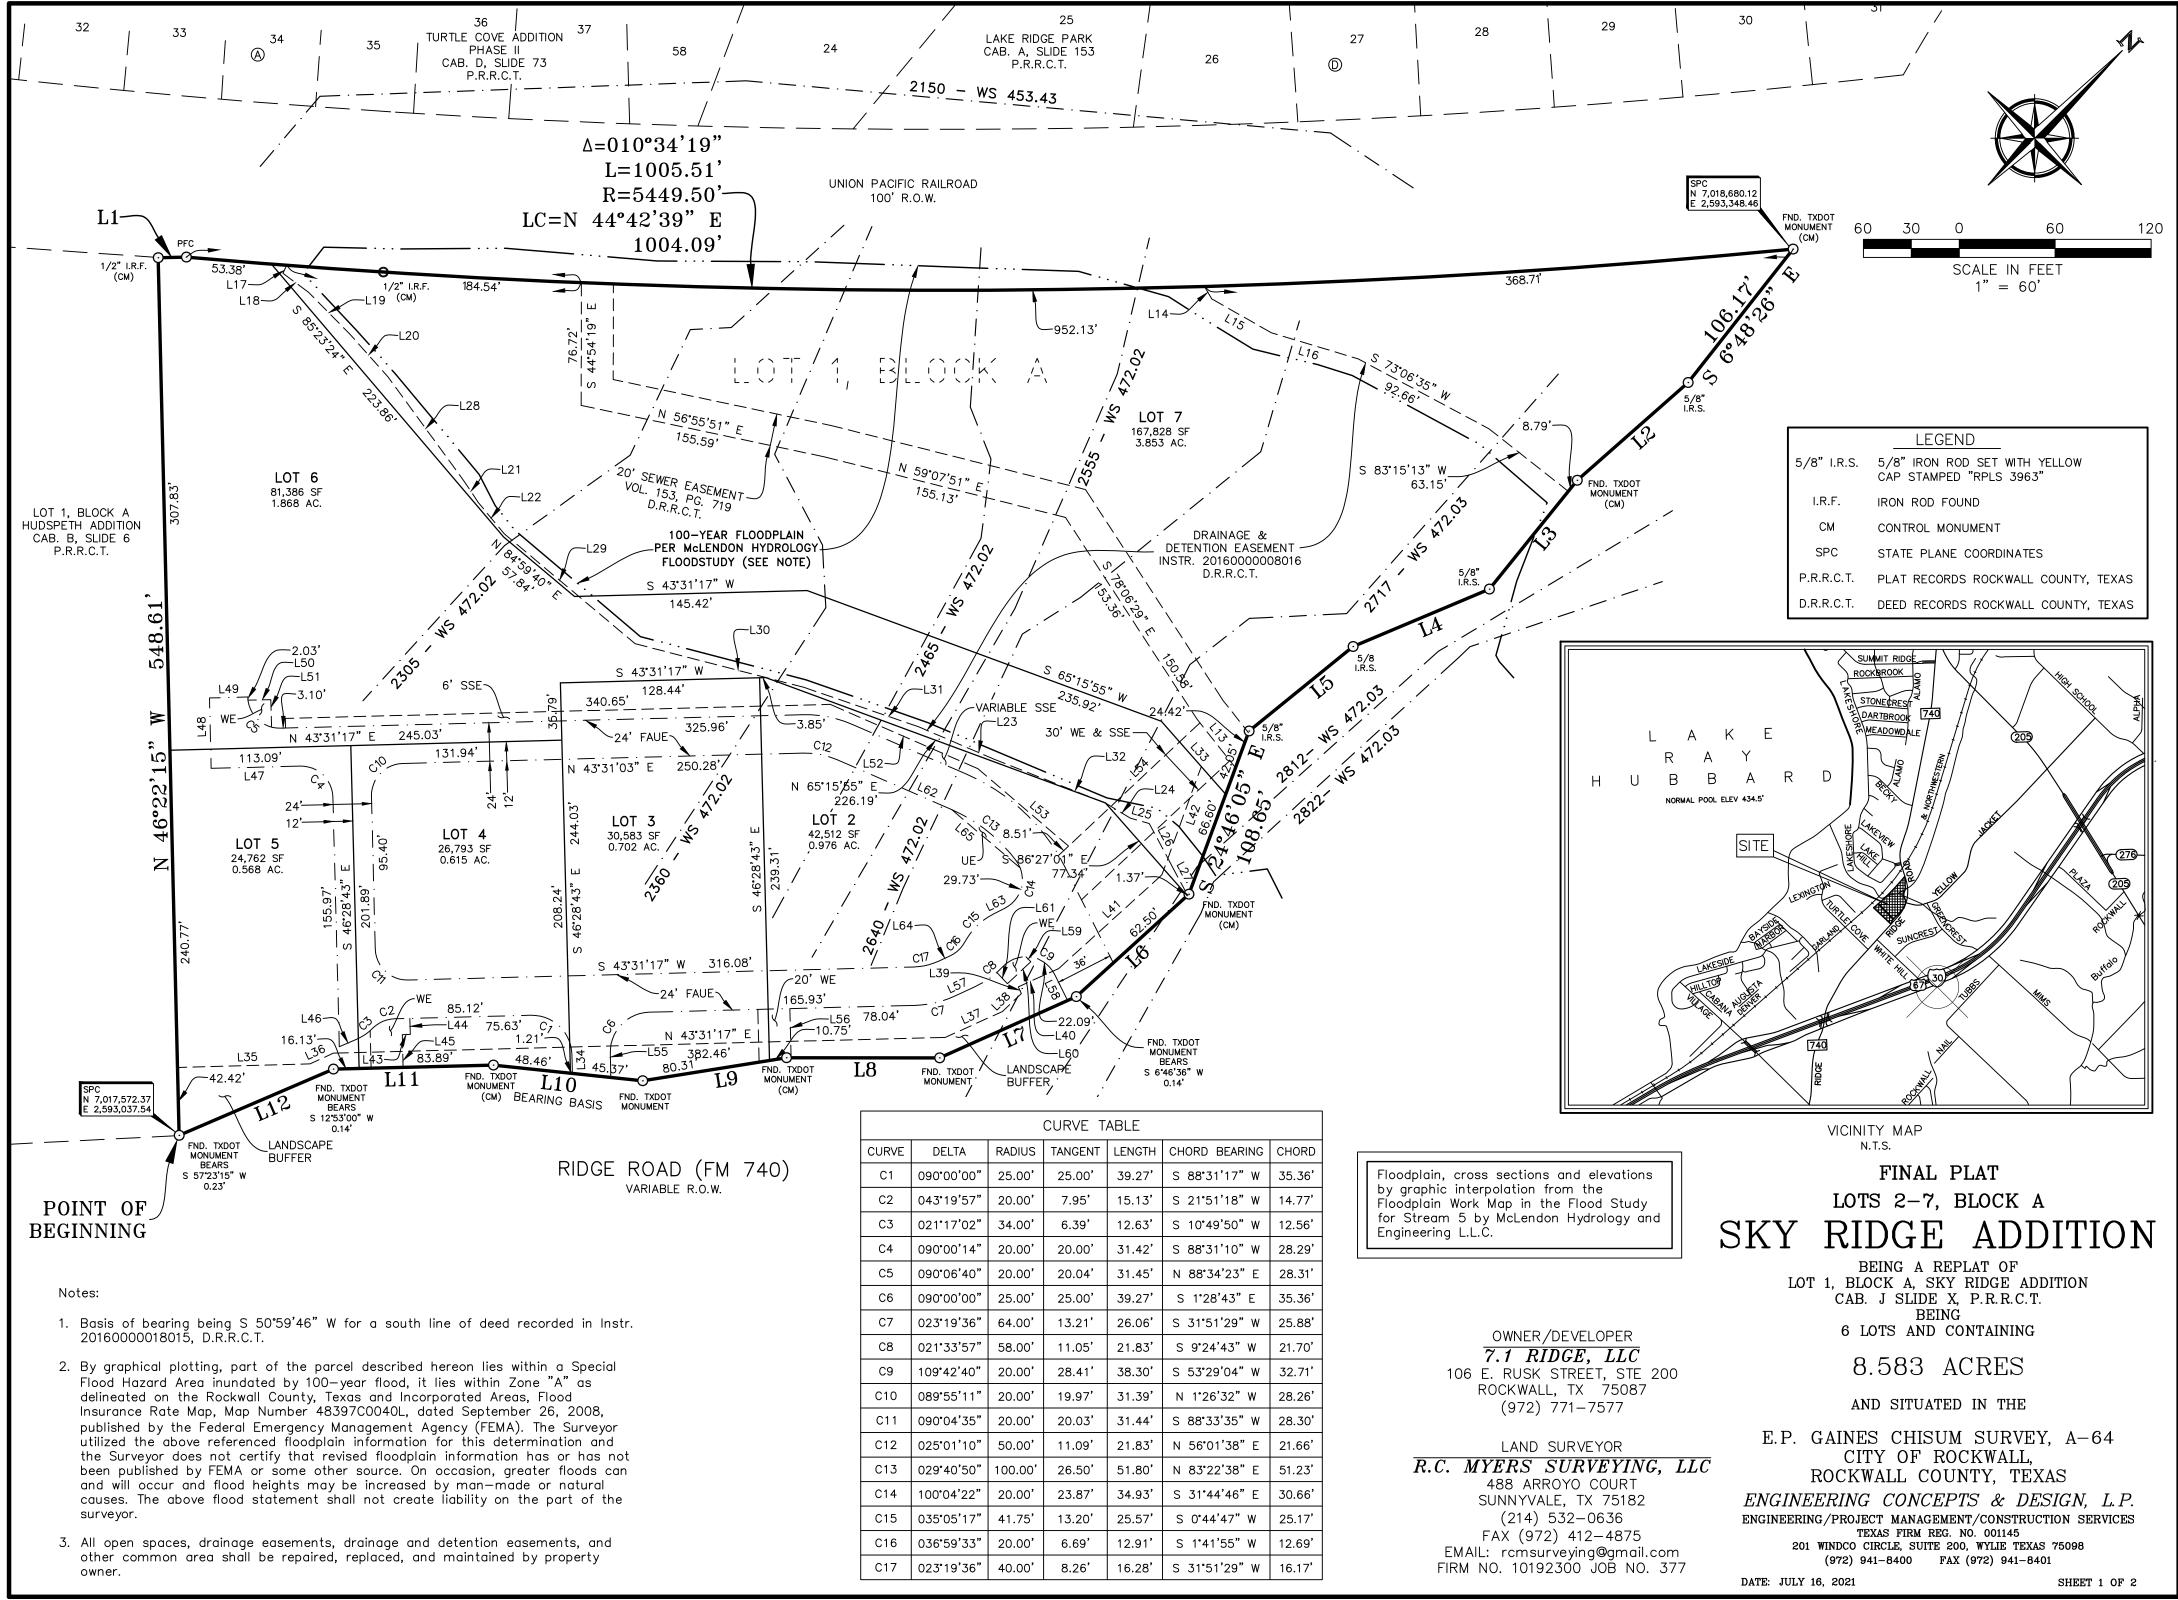

| _ |
|             |                 |                |                   |   |
| DEPARTMENT  | REVIEWER        | DATE OF REVIEW | STATUS OF PROJECT |   |
| PARKS       | Travis Sales    | 07/21/2021     | Approved          |   |

07/21/2021: No comments





# City of Rockwall

Planning & Zoning Department 385 S. Goliad Street Rockwall, Texas 75032 (P): (972) 771-7745 (W): www.rockwall.com The City of Rockwall GIS maps are continually under development and therefore subject to change without notice. While we endeavor to provide timely and accurate information, we make no guarantees. The City of Rockwall makes no warranty, express or implied, including warranties of merchantability and fitness for a particular purpose. Use of the information is the sole responsibility of the user.





#### OWNER'S CERTIFICATE AND DEDICATION

STATE OF TEXAS COUNTY OF ROCKWALL

WHEREAS 7.1 RIDGE, LLC, BEING THE OWNER OF A TRACT of land in the County of Rockwall, State of Texas, said tract being described as follows:

BEING an 8.583 acre tract of land situated in the E.P. Gaines Chisum Survey, Abstract No. 64, City of Rockwall, Rockwall County, Texas and being all of a 7.01 acre tract of land (Tract I) and all of a 1.57 acre tract of land (Tract II), as described in deed to 7.1 Ridge, LLC, as recorded in Instrument 20160000018015, Deed Records, Rockwall County, Texas, said 8.583 acre tract being more particularly described by metes and bounds as follows:

BEGINNING at a point for corner at the south corner of said 1.57 acre tract, said corner being in the northeast boundary line of Lot 1