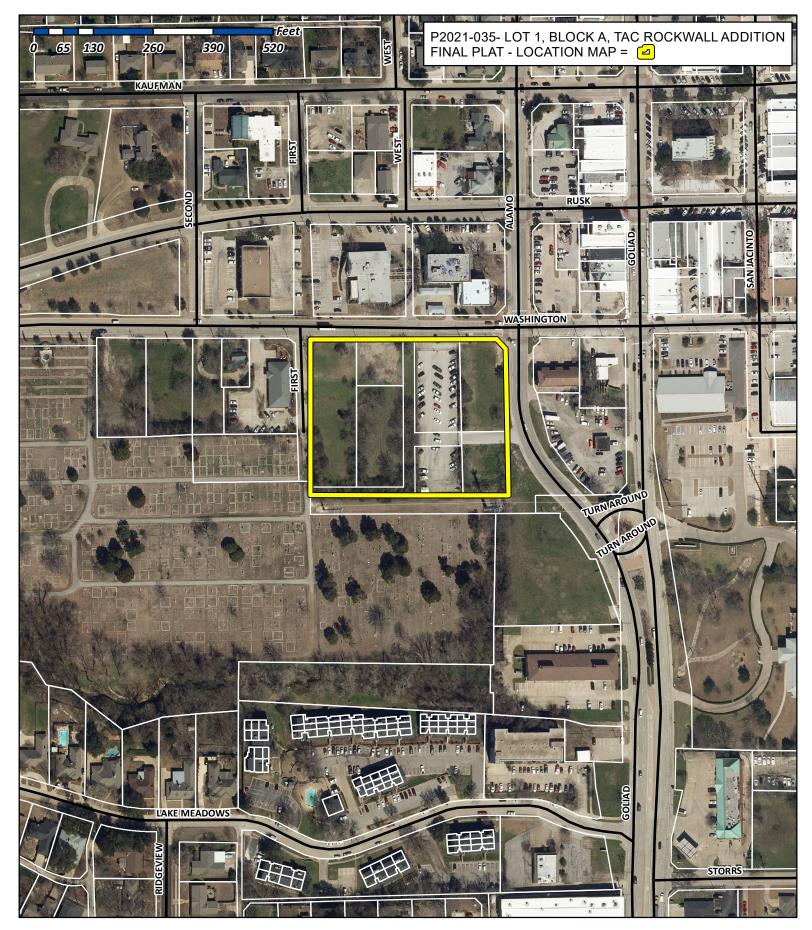

| PI FASE CHECK THE A                                                                                                                                              | DEVELOPMENT APPLICATION<br>City of Rockwall<br>Planning and Zoning Department<br>385 S. Goliad Street<br>Rockwall, Texas 75087                                                                                                                                                                                                                                                                                                                                                                                                                                                                                                                                                           |                                                                                                                                                        |                                                                 | STAFF USE ONLY<br>PLANNING & ZONING CASE NO.<br>PJOJI-035<br>NOTE: THE APPLICATION IS NOT CONSIDERED ACCEPTED BY THE<br>CITY UNTIL THE PLANNING DIRECTOR AND CITY ENGINEER HAVE<br>SIGNED BELOW.<br>DIRECTOR OF PLANNING:<br>CITY ENGINEER:<br>ENT RECUEST (SELECT ONLY ONLE POYL) |                                                                                                                                          |                                                         |             |  |
|------------------------------------------------------------------------------------------------------------------------------------------------------------------|------------------------------------------------------------------------------------------------------------------------------------------------------------------------------------------------------------------------------------------------------------------------------------------------------------------------------------------------------------------------------------------------------------------------------------------------------------------------------------------------------------------------------------------------------------------------------------------------------------------------------------------------------------------------------------------|--------------------------------------------------------------------------------------------------------------------------------------------------------|-----------------------------------------------------------------|------------------------------------------------------------------------------------------------------------------------------------------------------------------------------------------------------------------------------------------------------------------------------------|------------------------------------------------------------------------------------------------------------------------------------------|---------------------------------------------------------|-------------|--|
| PLATTING APPLIC<br>MASTER PLAT (<br>PRELIMINARY P<br>FINAL PLAT (\$30<br>REPLAT (\$300.0<br>AMENDING OR<br>PLAT REINSTAT<br>SITE PLAN APPLIC<br>SITE PLAN (\$250 | ATION FEES:<br>\$100.00 + \$15.00 ACRE) <sup>1</sup><br>"LAT (\$200.00 + \$15.00 ACRE) <sup>1</sup><br>)0.00 + \$20.00 ACRE) <sup>1</sup><br>0 + \$20.00 ACRE) <sup>1</sup><br>0 + \$20.00 ACRE) <sup>1</sup><br>MINOR PLAT (\$150.00)<br>EMENT REQUEST (\$100.00)                                                                                                                                                                                                                                                                                                                                                                                                                       | ZONING           ZON           SPEC           PD D           OTHER           TREI           VAR           NOTES:           1: IN DE           MULTIPL' | APPL<br>ING CH<br>CIFIC L<br>DEVELC<br>APPLI<br>E REMO<br>IANCE | <b>ICATION FEES:</b><br>IANGE (\$200.00 +<br>JSE PERMIT (\$20<br>DPMENT PLANS (<br><b>CATION FEES:</b><br>OVAL (\$75.00)<br>REQUEST (\$100.<br>NING THE FEE, PL<br>THE PER ACRE AN<br>P TO ONE (1) ACRE.                                                                           | + \$15.00 ACRE) <sup>1</sup><br>0.00 + \$15.00 AC<br>\$200.00 + \$15.00<br>\$200.00 + \$15.00<br>00)<br>LEASE USE THE<br>10UNT. FOR REQU | CRE) <sup>1</sup><br>D ACRE) <sup>1</sup><br>EXACT ACRE |             |  |
| PROPERTY INFO                                                                                                                                                    | RMATION [PLEASE PRINT]                                                                                                                                                                                                                                                                                                                                                                                                                                                                                                                                                                                                                                                                   |                                                                                                                                                        |                                                                 |                                                                                                                                                                                                                                                                                    |                                                                                                                                          |                                                         |             |  |
| ADDRESS                                                                                                                                                          | 201 W. WASHINGTON ST                                                                                                                                                                                                                                                                                                                                                                                                                                                                                                                                                                                                                                                                     |                                                                                                                                                        |                                                                 |                                                                                                                                                                                                                                                                                    |                                                                                                                                          |                                                         |             |  |
| SUBDIVISION                                                                                                                                                      | ROCKWALL LOT                                                                                                                                                                                                                                                                                                                                                                                                                                                                                                                                                                                                                                                                             |                                                                                                                                                        |                                                                 | LOT                                                                                                                                                                                                                                                                                | 1,6,7,8                                                                                                                                  | BLOCK                                                   | Р           |  |
| GENERAL LOCATION                                                                                                                                                 | S-W INTERSECTION OF WASHIN                                                                                                                                                                                                                                                                                                                                                                                                                                                                                                                                                                                                                                                               | GTON ST                                                                                                                                                | . AN                                                            | D S. ALAM                                                                                                                                                                                                                                                                          | O RD.                                                                                                                                    |                                                         |             |  |
| ZONING, SITE PL                                                                                                                                                  | AN AND PLATTING INFORMATION (PLEAS                                                                                                                                                                                                                                                                                                                                                                                                                                                                                                                                                                                                                                                       |                                                                                                                                                        |                                                                 |                                                                                                                                                                                                                                                                                    |                                                                                                                                          |                                                         |             |  |
| CURRENT ZONING                                                                                                                                                   |                                                                                                                                                                                                                                                                                                                                                                                                                                                                                                                                                                                                                                                                                          | CURREN                                                                                                                                                 | IT USE                                                          | VACANT                                                                                                                                                                                                                                                                             | Г                                                                                                                                        |                                                         |             |  |
| PROPOSED ZONING                                                                                                                                                  | DT/ SH66 OVERLAY                                                                                                                                                                                                                                                                                                                                                                                                                                                                                                                                                                                                                                                                         | PROPOSE                                                                                                                                                | DUSE                                                            |                                                                                                                                                                                                                                                                                    | FAMILY                                                                                                                                   |                                                         |             |  |
| ACREAGE                                                                                                                                                          |                                                                                                                                                                                                                                                                                                                                                                                                                                                                                                                                                                                                                                                                                          |                                                                                                                                                        |                                                                 |                                                                                                                                                                                                                                                                                    | S [PROPOSED]                                                                                                                             | 1                                                       |             |  |
| REGARD TO ITS A                                                                                                                                                  | PLATS: BY CHECKING THIS BOX YOU ACKNOWLEDGE T<br>APPROVAL PROCESS, AND FAILURE TO ADDRESS ANY OF<br>ENIAL OF YOUR CASE.                                                                                                                                                                                                                                                                                                                                                                                                                                                                                                                                                                  |                                                                                                                                                        |                                                                 |                                                                                                                                                                                                                                                                                    |                                                                                                                                          |                                                         |             |  |
| OWNER/APPLIC                                                                                                                                                     | ANT/AGENT INFORMATION [PLEASE PRINT/CH                                                                                                                                                                                                                                                                                                                                                                                                                                                                                                                                                                                                                                                   | HECK THE PRIMA                                                                                                                                         | RY CON                                                          | ITACT/ORIGINAL S                                                                                                                                                                                                                                                                   | IGNATURES ARE                                                                                                                            | REQUIRED]                                               |             |  |
|                                                                                                                                                                  | MYRELI LLC                                                                                                                                                                                                                                                                                                                                                                                                                                                                                                                                                                                                                                                                               |                                                                                                                                                        | CANT                                                            | KFM ENC                                                                                                                                                                                                                                                                            | GINEERING                                                                                                                                | 3 & DESI                                                | IGN         |  |
| CONTACT PERSON                                                                                                                                                   |                                                                                                                                                                                                                                                                                                                                                                                                                                                                                                                                                                                                                                                                                          | CONTACT PER                                                                                                                                            | RSON                                                            | JOSH MII                                                                                                                                                                                                                                                                           | LLSAP                                                                                                                                    |                                                         |             |  |
| ADDRESS                                                                                                                                                          | 627 SORITA CIR                                                                                                                                                                                                                                                                                                                                                                                                                                                                                                                                                                                                                                                                           | ADD                                                                                                                                                    | RESS                                                            | 3501 OLY                                                                                                                                                                                                                                                                           | MPUS BLV                                                                                                                                 | /D                                                      |             |  |
|                                                                                                                                                                  |                                                                                                                                                                                                                                                                                                                                                                                                                                                                                                                                                                                                                                                                                          |                                                                                                                                                        |                                                                 | STE 100                                                                                                                                                                                                                                                                            |                                                                                                                                          |                                                         |             |  |
| CITY, STATE & ZIP                                                                                                                                                | HEATH, TX 75032                                                                                                                                                                                                                                                                                                                                                                                                                                                                                                                                                                                                                                                                          | CITY, STATE                                                                                                                                            | & ZIP                                                           | DALLAS,                                                                                                                                                                                                                                                                            | TX 75019                                                                                                                                 |                                                         |             |  |
| PHONE                                                                                                                                                            |                                                                                                                                                                                                                                                                                                                                                                                                                                                                                                                                                                                                                                                                                          | Pł                                                                                                                                                     | IONE                                                            | 469899053                                                                                                                                                                                                                                                                          | 6                                                                                                                                        |                                                         |             |  |
| E-MAIL                                                                                                                                                           |                                                                                                                                                                                                                                                                                                                                                                                                                                                                                                                                                                                                                                                                                          | E                                                                                                                                                      | -MAIL                                                           | JMILLSA                                                                                                                                                                                                                                                                            | P@KFM-LI                                                                                                                                 | LC.COM                                                  |             |  |
|                                                                                                                                                                  | CATION [REQUIRED]<br>RSIGNED AUTHORITY, ON THIS DAY PERSONALLY APPEARE<br>ON ON THIS APPLICATION TO BE TRUE AND CERTIFIED THE                                                                                                                                                                                                                                                                                                                                                                                                                                                                                                                                                            |                                                                                                                                                        | ]. }                                                            | וישתרים                                                                                                                                                                                                                                                                            | [OWNER]                                                                                                                                  | THE UNDER                                               | Signed, who |  |
| \$                                                                                                                                                               | "I HEREBY CERTIFY THAT I AM THE OWNER FOR THE PURPOSE OF THIS APPLICATION; ALL INFORMATION SUBMITTED HEREIN IS TRUE AND CORRECT; AND THE APPLICATION FEE OF<br>TO COVER THE COST OF THIS APPLICATION, HAS BEEN PAID TO THE CITY OF ROCKWALL ON THIS THEDAY OF<br>, 20, BY SIGNING THIS APPLICATION, I AGREE THAT THE CITY OF ROCKWALL (I.E. "CITY") IS AUTHORIZED AND PERMITTED TO PROVIDE<br>INFORMATION CONTAINED WITHIN THIS APPLICATION TO THE PUBLIC. THE CITY IS ALSO AUTHORIZED AND PERMITTED TO REPRODUCE ANY COPYRIGHTED INFORMATION<br>SUBMITTED IN CONJUNCTION WITH THIS APPLICATION, IF SUCH REPRODUCTION IS ASSOCIATED OR IN RESPONSE TO A REQUEST FOR PUBLIC INFORMATION." |                                                                                                                                                        |                                                                 |                                                                                                                                                                                                                                                                                    |                                                                                                                                          |                                                         |             |  |
| GIVEN UNDER MY HAND                                                                                                                                              | AND SEAL OF OFFICE ON THIS THE ADAY OF                                                                                                                                                                                                                                                                                                                                                                                                                                                                                                                                                                                                                                                   | ono                                                                                                                                                    | _, 20                                                           |                                                                                                                                                                                                                                                                                    |                                                                                                                                          | IRYN DIANE                                              |             |  |
|                                                                                                                                                                  | OWNER'S SIGNATURE                                                                                                                                                                                                                                                                                                                                                                                                                                                                                                                                                                                                                                                                        | 1. 0                                                                                                                                                   | -                                                               | S-NO                                                                                                                                                                                                                                                                               |                                                                                                                                          | y Public, Sta<br>n. Expires 0                           | te of Texas |  |
| NOTARY PUBLIC IN AND                                                                                                                                             | FOR THE STATE OF TEXAS                                                                                                                                                                                                                                                                                                                                                                                                                                                                                                                                                                                                                                                                   | iones                                                                                                                                                  | Je                                                              | SX MICOM                                                                                                                                                                                                                                                                           | MASSION EXPIRE                                                                                                                           |                                                         |             |  |
| DEVELOPME                                                                                                                                                        | NT APPLICATION . CITY OF ROCKWALL . 385 SOUTH GOL                                                                                                                                                                                                                                                                                                                                                                                                                                                                                                                                                                                                                                        | IAD STREET = RO                                                                                                                                        | CKWAL                                                           | L, TX 75087 • [P]                                                                                                                                                                                                                                                                  | (972) 771-7745 •                                                                                                                         | [F] (972) 771-                                          | 7727        |  |