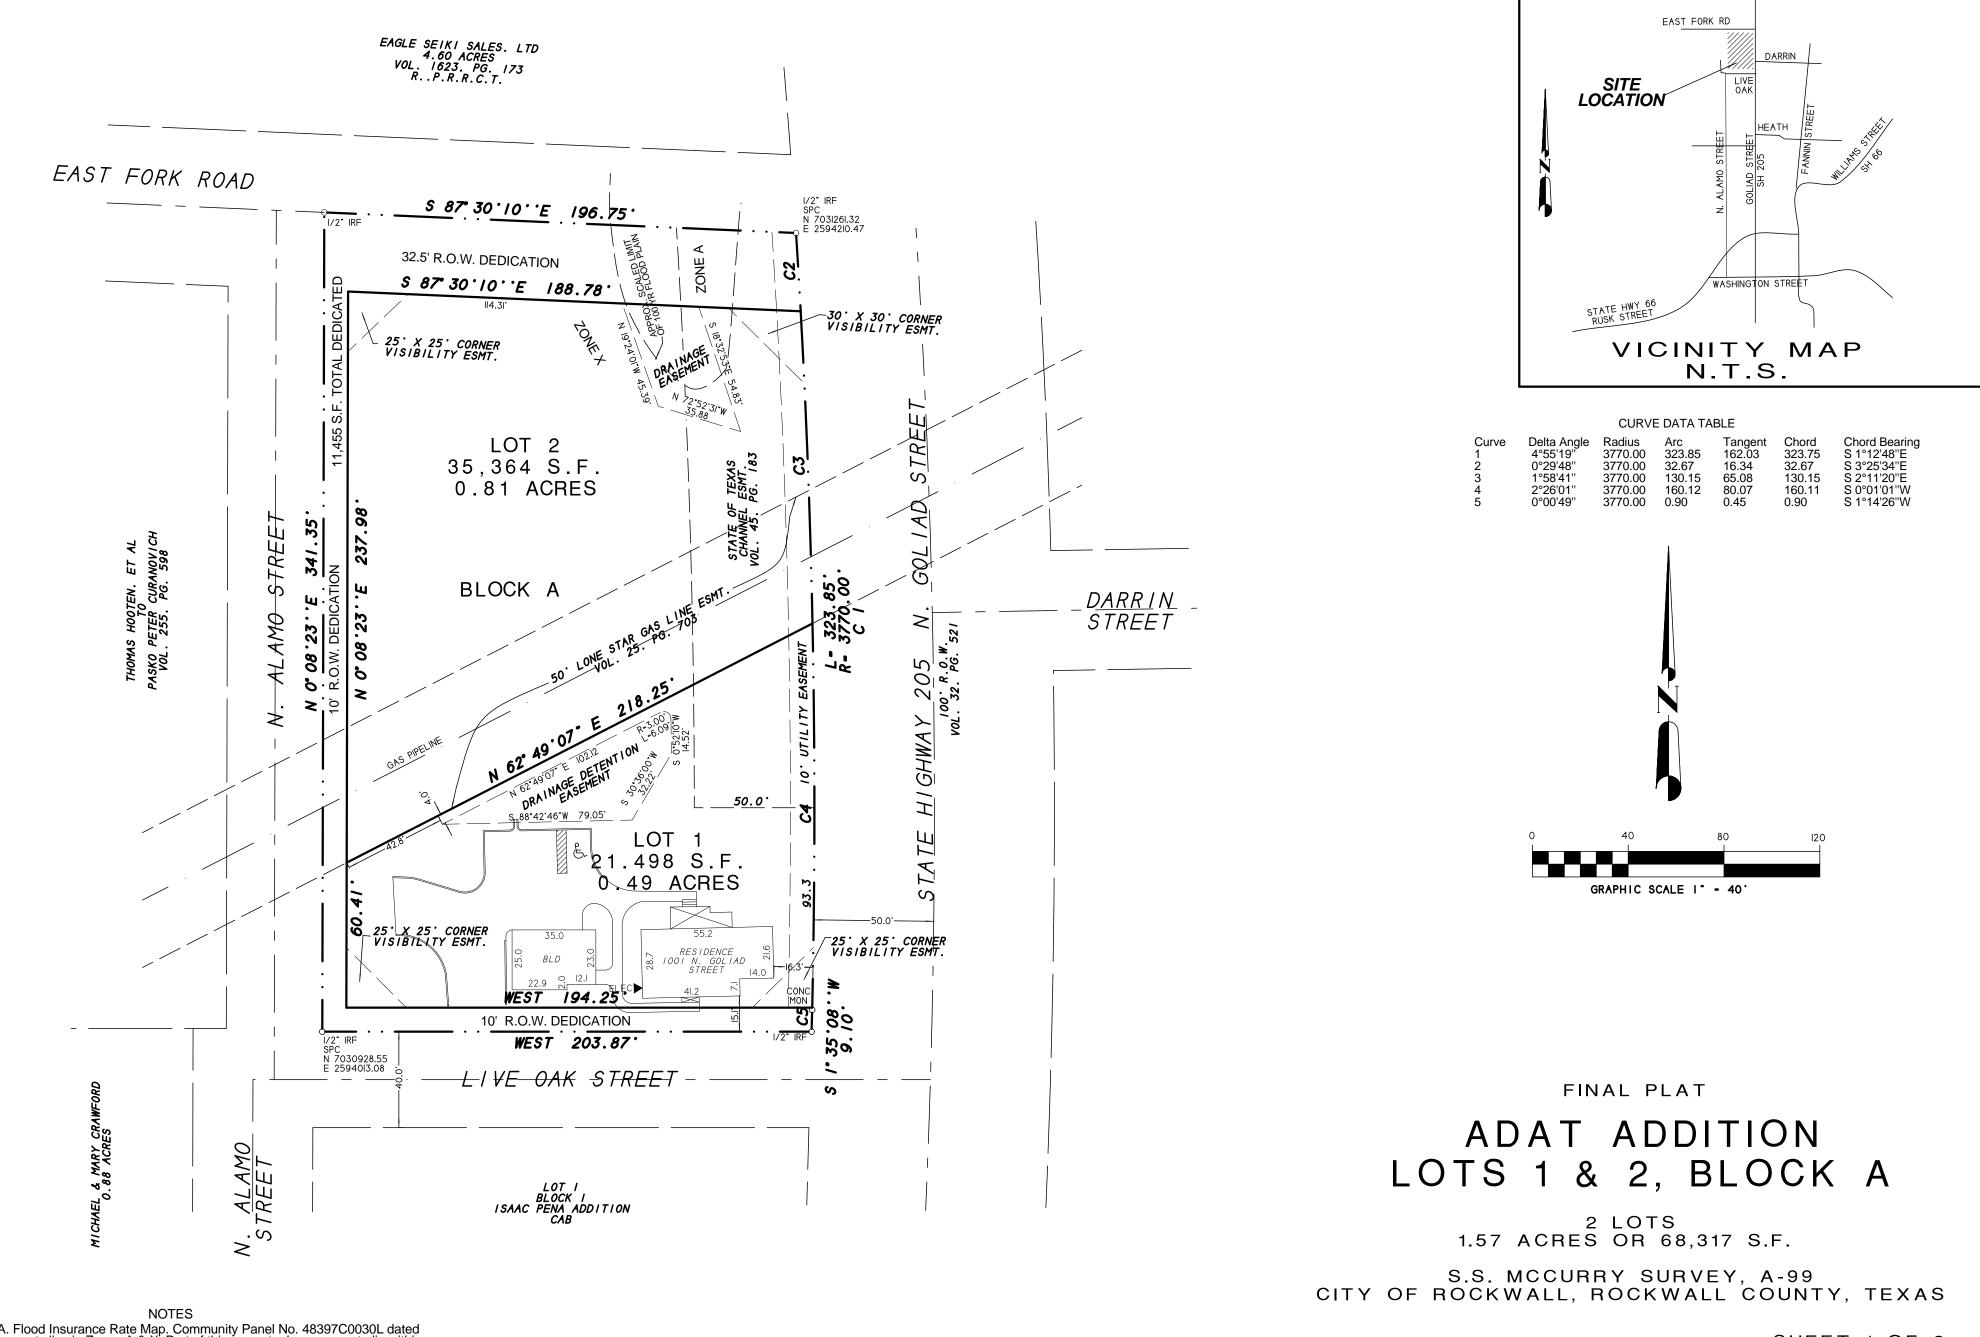

1) According to F.E.M.A. Flood Insurance Rate Map. Community Panel No. 48397C0030L dated SEPT 26, 2008, this property lies in Zones A & X. Part of this property does appear to lie within a 100-year flood plain.

- 2) BEARING SOURCE: CITY OF ROCKWALL CONTROL MONUMENT SYSTEM.
- 3) ALL 1/2" IRS ARE CAPPED WITH YELLOW PLASTIC CAPS "RPLS 5034."
- 4) PROPERTY OWNER TO MAINTAIN, REPAIR, AND REPLACE DRAINAGE AND DETENTION SYSTEMS ON SITE.

BEGINNING at a 1/2" iron rod with yellow plastic cap stamped "R.S.C.I. RPLS 5034" set for corner at the intersection of the North right-of-way line of Live Oak Street and the West right-of-way line of State Highway 205 ( N. Goliad Street ) , said point being at the Southeast corner of the above cited First tract;

THENCE WEST ( Controlling bearing line ) along the North line of said Live Oak Street, a distance of 203.87 feet to a 1/2" iron rod with yellow plastic cap stamped "R.S.C.I. RPLS 5034" set for corner in the West right-of-way line of Alamo Street ( not constructed ) ;

THENCE N. 00 deg. 08 min. 23 sec. E. along said right-of-way line, a distance of 341.35 feet to a 1/2" iron rod with yellow plastic cap stamped "R.S.C.I. RPLS 5034" set for corner at the Northwest corner of said Second tract;

THENCE S. 87 deg. 30 min. 10 sec. E. along an old fence line, at 146.75 feet pass a 1/2" iron rod with yellow plastic cap stamped "R.S.C.I. RPLS 5034" set for witness and continuing for a total distance of 196.75 feet to a point for corner in concrete at the base of a concrete headwall, being in the West right-of-way line of State Highway 205;

THENCE in a Southeasterly direction along a curve to the left having a central angle of 04 deg. 55 min. 18 sec., a radius of 3770.00 feet, a chord of S. 01 deg. 11 min. 29 sec. E., 323.75 feet, a tangent of 162.02 feet, along said right-of-way line, an arc distance of 323.85 feet to a concrete monument found for corner;

THENCE S. 01 deg. 35 min. 08 sec. W. along said right-of-way line, a distance of 9.10 feet to the POINT OF BEGINNING and containing 1.57 acres of land.

NOW, THEREFORE, KNOW ALL MEN BY THESE PRESENTS:

STATE OF TEXAS