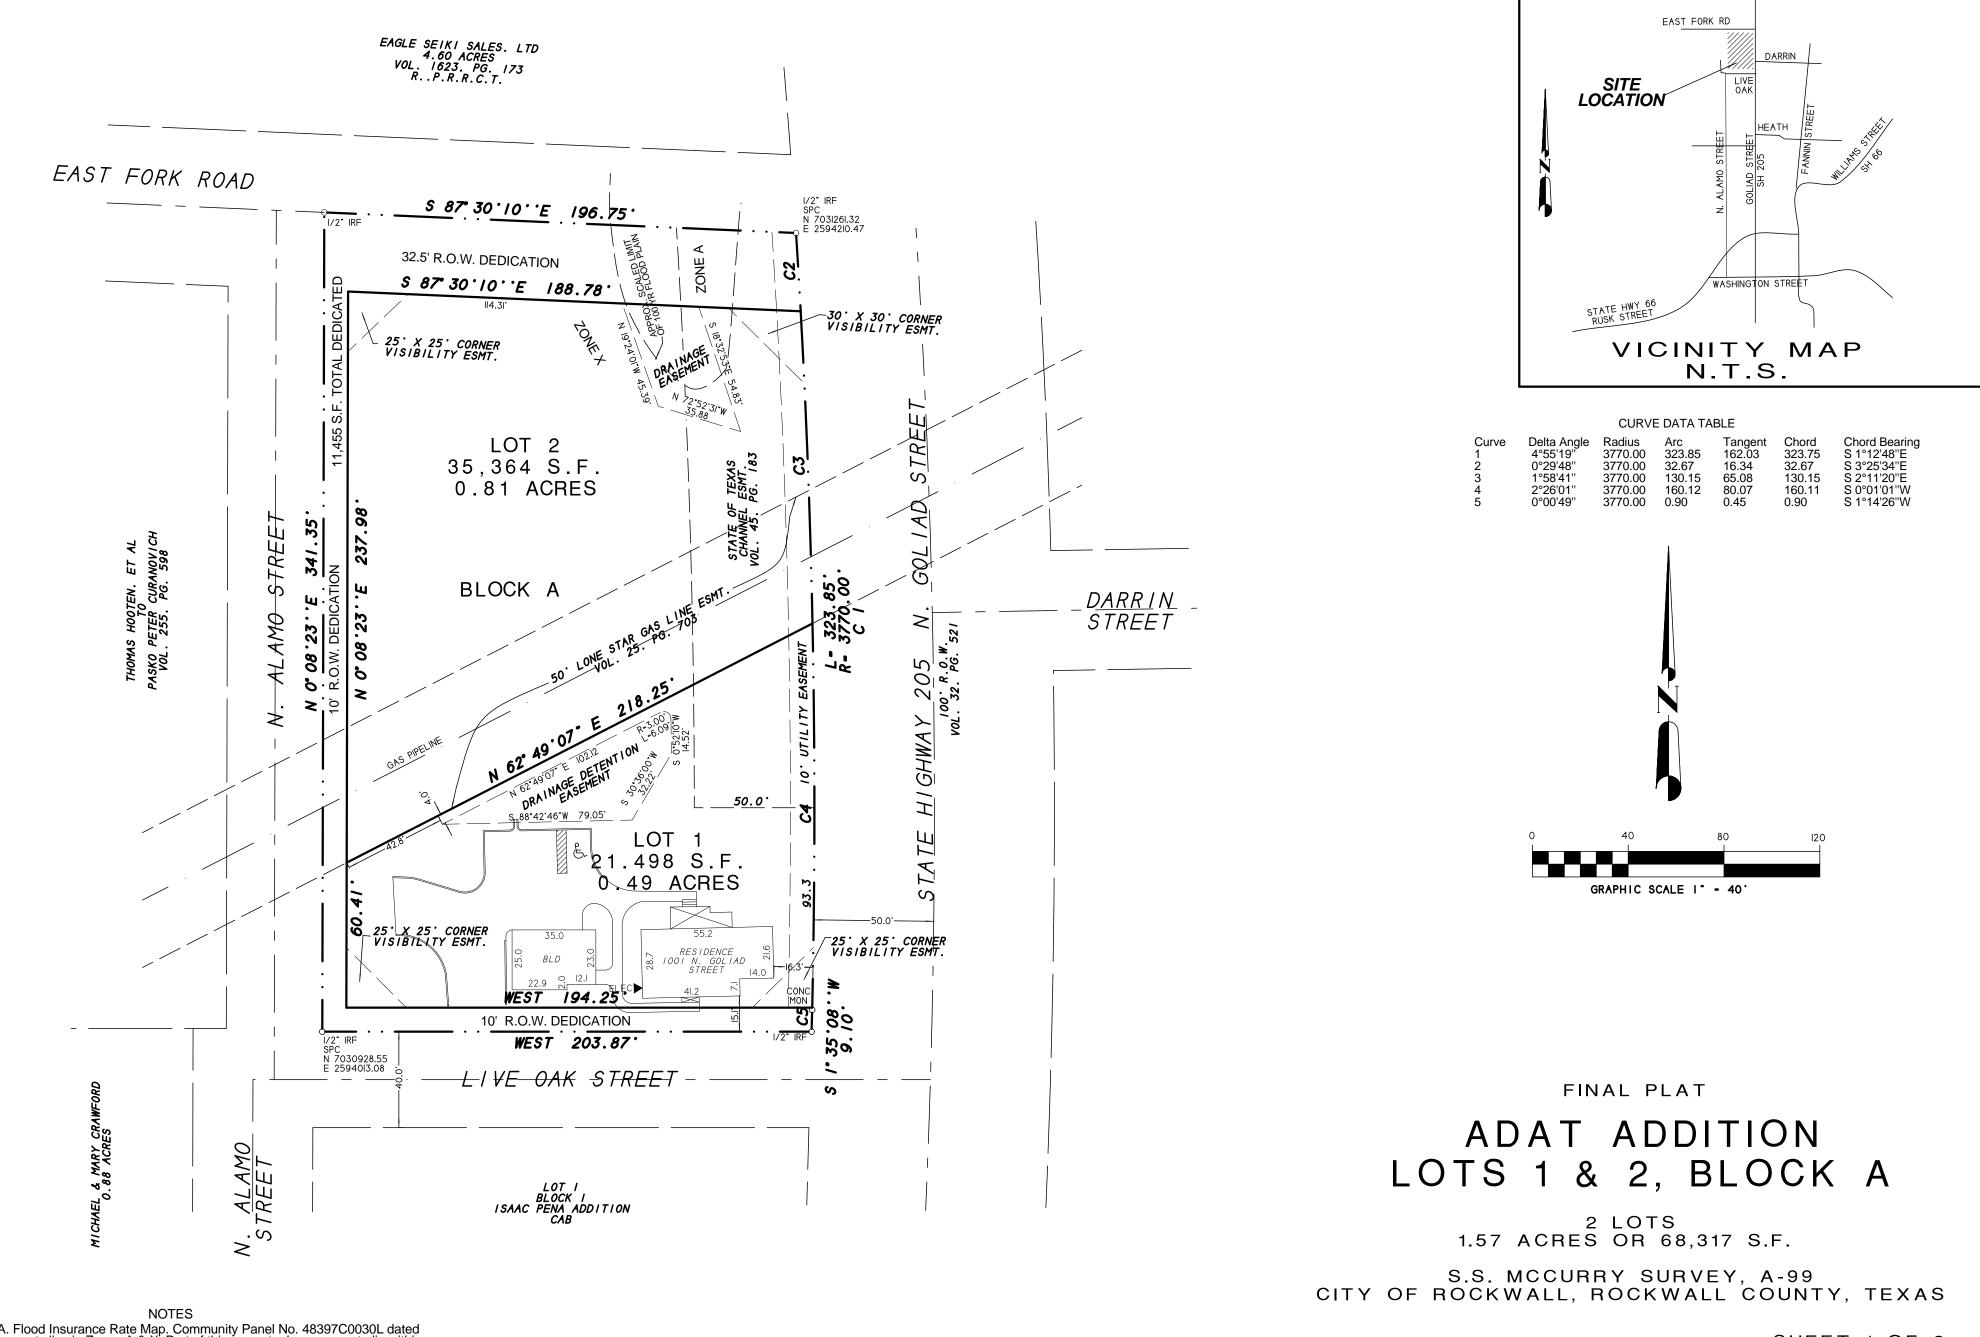

1) According to F.E.M.A. Flood Insurance Rate Map. Community Panel No. 48397C0030L dated SEPT 26, 2008, this property lies in Zones A & X. Part of this property does appear to lie within a 100-year flood plain.

- 2) BEARING SOURCE: CITY OF ROCKWALL CONTROL MONUMENT SYSTEM.
- 3) ALL 1/2" IRS ARE CAPPED WITH YELLOW PLASTIC CAPS "RPLS 5034."
- 4) PROPERTY OWNER TO MAINTAIN, REPAIR, AND REPLACE DRAINAGE AND DETENTION SYSTEMS ON SITE.

NOTE: It shall be the policy of the City of Rockwall to withhold issuing building permits until all streets, water, sewer and storm drainage systems have been accepted by the City. The approval of a plat by the City does not constitute any representa tion, assurance or guarantee that any building within such plat shall be approved, authorized or permit therefore issued, as required under Ordinance 83-54.

OWNER: ADAT ESTATE, INC. 482 ARCADIA WAY ROCKWALL, TEXAS 75087

H.D. Fetty Land Surveyor, LLC

Firm Registration no. 101509-00

6770 FM 1565 ROYSE CITY, TX 75189 972-635-2255 PHONE tracy@hdfetty.com

OWNER'S CERTIFICATE

STATE OF TEXAS

WHEREAS ADAT ESTATE, INC. BEING THE OWNERS OF A TRACT OF land in the County of Rockwall, State of Texas, said tract being described as follows:

All that certain lot, tract or parcel of land situated in the S.S. McCURREY SURVEY, ABSTRACT NO. 146, City of Rockwall, Rockwall County, Texas, and being all of the First tract and Second tract of land as described in a Warranty deed from J.W. Wright to O.O Scott as recorded in Volume 21, Page 190 and 191 of the Deed Records of Rockwall County, Texas, and also being described in a Warranty deed from Drago and Christian Rakich to Lion Properties, Inc, dated September 2, 2004 and being recorded in Volume 3675, Page 110 and being more particularly described as follows:

BEGINNING at a 1/2" iron rod with yellow plastic cap stamped "R.S.C.I. RPLS 5034" set for corner at the intersection of the North right-of-way line of Live Oak Street and the West right-of-way line of State Highway 205 ( N. Goliad Street ) , said point being at the Southeast corner of the above cited First tract;

THENCE WEST ( Controlling bearing line ) along the North line of said Live Oak Street, a distance of 203.87 feet to a 1/2" iron rod with yellow plastic cap stamped "R.S.C.I. RPLS 5034" set for corner in the West right-of-way line of Alamo Street ( not constructed ) ;

THENCE N. 00 deg. 08 min. 23 sec. E. along said right-of-way line, a distance of 341.35 feet to a 1/2" iron rod with yellow plastic cap stamped "R.S.C.I. RPLS 5034" set for corner at the Northwest corner of said Second tract;

THENCE S. 87 deg. 30 min. 10 sec. E. along an old fence line, at 146.75 feet pass a 1/2" iron rod with yellow plastic cap stamped "R.S.C.I. RPLS 5034" set for witness and continuing for a total distance of 196.75 feet to a point for corner in concrete at the base of a concrete headwall, being in the West right-of-way line of State Highway 205;

THENCE in a Southeasterly direction along a curve to the left having a central angle of 04 deg. 55 min. 18 sec., a radius of 3770.00 feet, a chord of S. 01 deg. 11 min. 29 sec. E., 323.75 feet, a tangent of 162.02 feet, along said right-of-way line, an arc distance of 323.85 feet to a concrete monument found for corner;

THENCE S. 01 deg. 35 min. 08 sec. W. along said right-of-way line, a distance of 9.10 feet to the POINT OF BEGINNING and containing 1.57 acres of land.

NOW, THEREFORE, KNOW ALL MEN BY THESE PRESENTS:

STATE OF TEXAS

# ADAT ADDITION LOTS 1 & 2, BLOCK A

2 LOTS 1.57 ACRES OR 68,317 S.F.

S.S. MCCURRY SURVEY, A-99 CITY OF ROCKWALL, ROCKWALL COUNTY, TEXAS

SHEET 2 OF 2

SYMBOL LEGEND

POWER POLE

HAROLD D. FETTY III

5034 💉