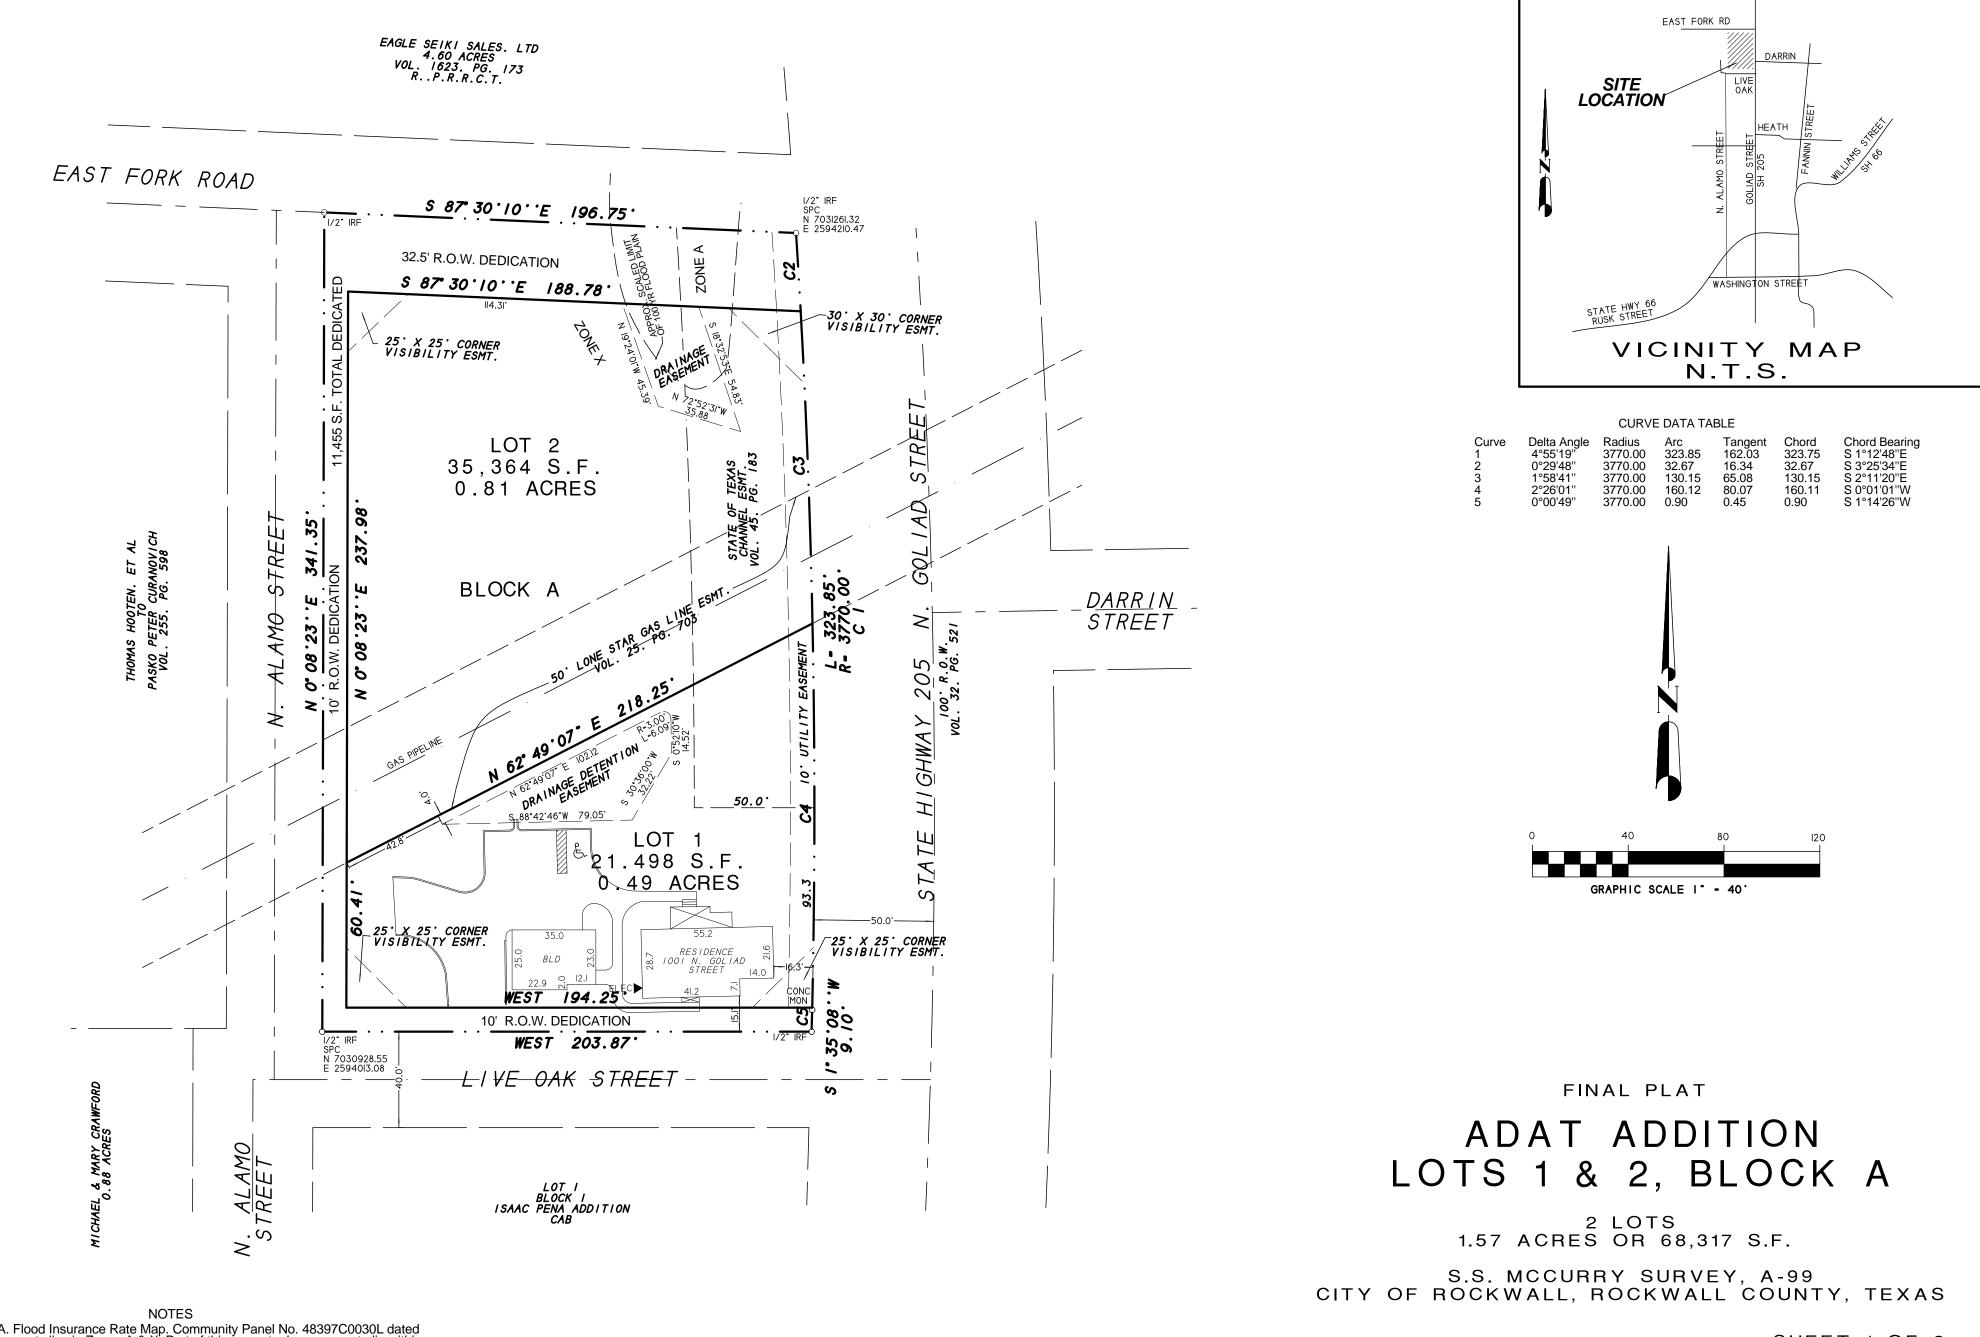

BEGINNING at a 1/2" iron rod with yellow plastic cap stamped "R.S.C.I. RPLS 5034" set for corner at the intersection of the North right-of-way line of Live Oak Street and the West right-of-way line of State Highway 205 ( N. Goliad Street ) , said point being at the Southeast corner of the above cited First tract;

THENCE WEST ( Controlling bearing line ) along the North line of said Live Oak Street, a distance of 203.87 feet to a 1/2" iron rod with yellow plastic cap stamped "R.S.C.I. RPLS 5034" set for corner in the West right-of-way line of Alamo Street ( not constructed ) ;

THENCE N. 00 deg. 08 min. 23 sec. E. along said right-of-way line, a distance of 341.35 feet to a 1/2" iron rod with yellow plastic cap stamped "R.S.C.I. RPLS 5034" set for corner at the Northwest corner of said Second tract;

THENCE S. 87 deg. 30 min. 10 sec. E. along an old fence line, at 146.75 feet pass a 1/2" iron rod with yellow plastic cap stamped "R.S.C.I. RPLS 5034" set for witness and continuing for a total distance of 196.75 feet to a point for corner in concrete at the base of a concrete headwall, being in the West right-of-way line of State Highway 205;

THENCE in a Southeasterly direction along a curve to the left having a central angle of 04 deg. 55 min. 18 sec., a radius of 3770.00 feet, a chord of S. 01 deg. 11 min. 29 sec. E., 323.75 feet, a tangent of 162.02 feet, along said right-of-way line, an arc distance of 323.85 feet to a concrete monument found for corner;

THENCE S. 01 deg. 35 min. 08 sec. W. along said right-of-way line, a distance of 9.10 feet to the POINT OF BEGINNING and containing 1.57 acres of land.

NOW, THEREFORE, KNOW ALL MEN BY THESE PRESENTS:

STATE OF TEXAS

# ADAT ADDITION LOTS 1 & 2, BLOCK A

2 LOTS 1.57 ACRES OR 68,317 S.F.

S.S. MCCURRY SURVEY, A-99 CITY OF ROCKWALL, ROCKWALL COUNTY, TEXAS

SHEET 2 OF 2

SYMBOL LEGEND

POWER POLE

HAROLD D. FETTY III

5034 💉