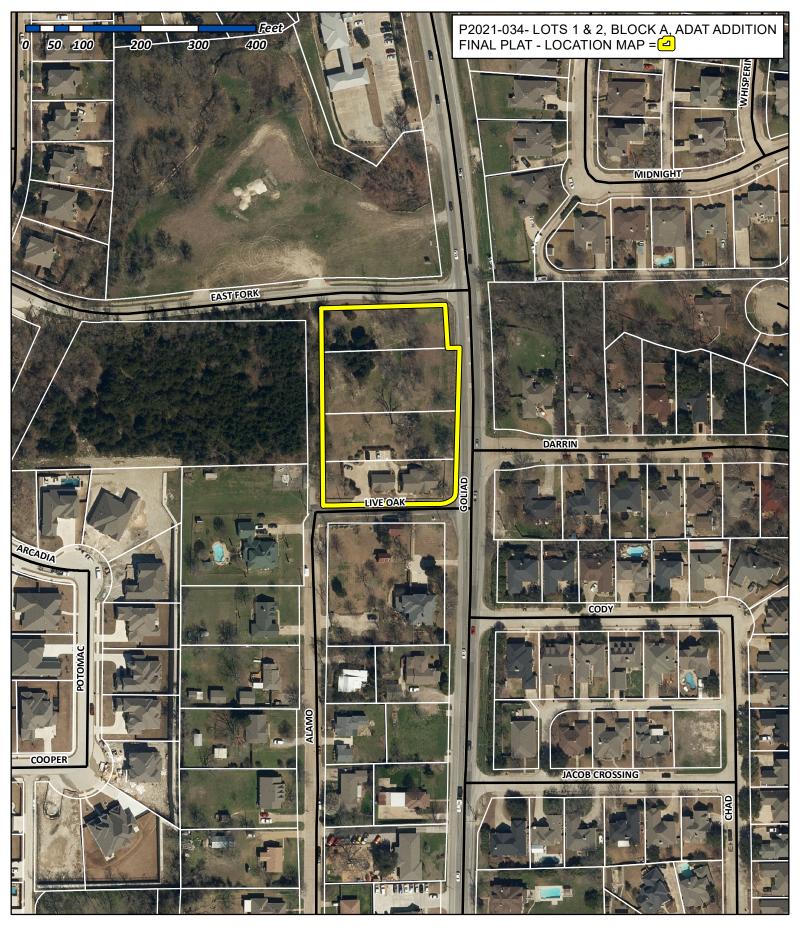

CASE NUMBER: P2021-034; Final Plat for Lots 1 & 2, Block A, Adat Addition

#### SUMMARY

Consider a request by Akhil Vats of ADAT Estate, LLC for the approval of a Final Plat for Lots 1 & 2, Block A, ADAT Addition being a 1.57-acre tract of land identified as Tracts 30, 31, 32, & 32-1, of the S. S. McCurry Survey, Abstract No. 146, City of Rockwall, Rockwall County, Texas, zoned Neighborhood Services (NS) District, situated within the North SH-205 Overlay (N. SH-205 OV) District, addressed as 1001 N. Goliad Street, and take any action necessary.

## PROJECT COMMENTS

CITY OF ROCKWALL 385 S. GOLIAD STREET ROCKWALL, TEXAS 75087 PHONE: (972) 771-7700

DATE: 6/24/2021

PROJECT NUMBER: P2021-034

PROJECT NAME: Lots 1 & 2, Block A, Adat Addition

SITE ADDRESS/LOCATIONS: 1001 N GOLIAD ST, ROCKWALL, 75087