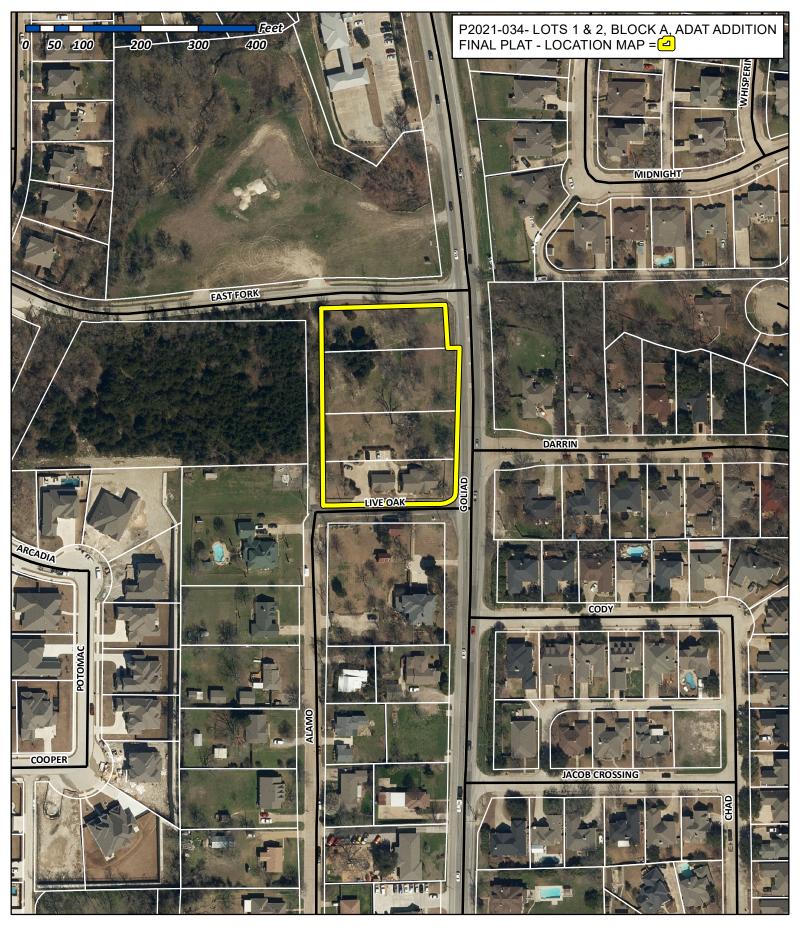

## City of Rockwall

Planning & Zoning Department 385 S. Goliad Street Rockwall, Texas 75032 (P): (972) 771-7745 (W): www.rockwall.com The City of Rockwall GIS maps are continually under development and therefore subject to change without notice. While we endeavor to provide timely and accurate information, we make no guarantees. The City of Rockwall makes no warranty, express or implied, including warranties of merchantability and fitness for a particular purpose. Use of the information is the sole responsibility of the user.

#### SUMMARY

Consider a request by Akhil Vats of ADAT Estate, LLC for the approval of a Final Plat for Lots 1 & 2, Block A, ADAT Addition being a 1.57-acre tract of land identified as Tracts 30, 31, 32, & 32-1, of the S. S. McCurry Survey, Abstract No. 146, City of Rockwall, Rockwall County, Texas, zoned Neighborhood Services (NS) District, situated within the North SH-205 Overlay (N. SH-205 OV) District, addressed as 1001 N. Goliad Street, and take any action necessary.