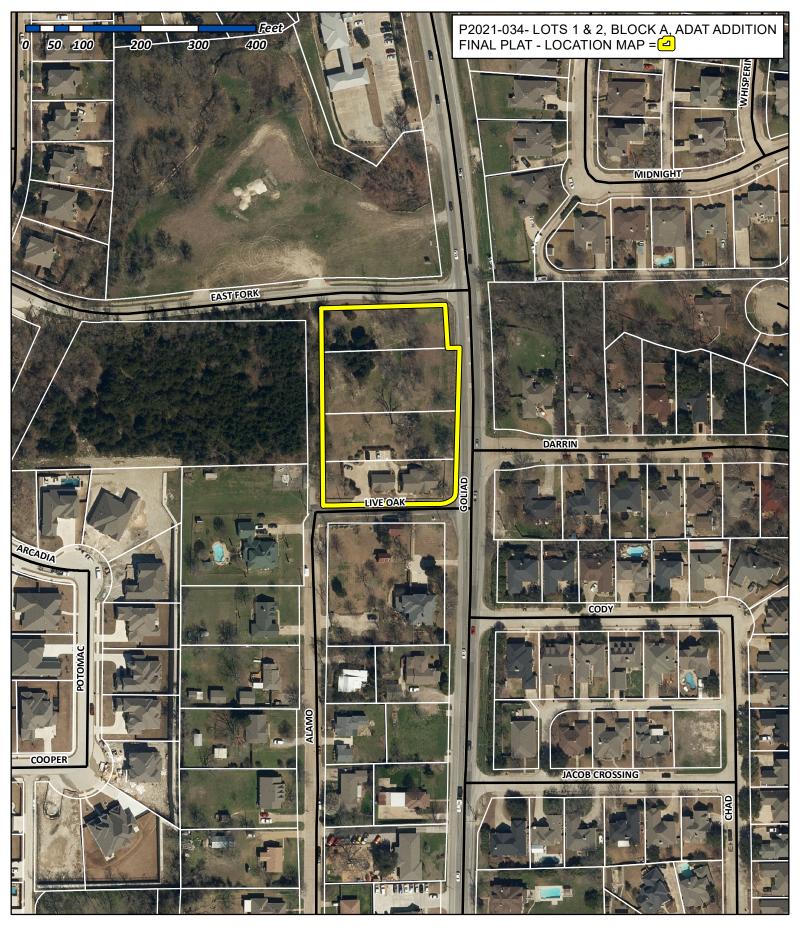

#### SUMMARY

Consider a request by Akhil Vats of ADAT Estate, LLC for the approval of a Final Plat for Lots 1 & 2, Block A, ADAT Addition being a 1.57-acre tract of land identified as Tracts 30, 31, 32, & 32-1, of the S. S. McCurry Survey, Abstract No. 146, City of Rockwall, Rockwall County, Texas, zoned Neighborhood Services (NS) District, situated within the North SH-205 Overlay (N. SH-205 OV) District, addressed as 1001 N. Goliad Street, and take any action necessary.

## PROJECT COMMENTS

CITY OF ROCKWALL 385 S. GOLIAD STREET ROCKWALL, TEXAS 75087 PHONE: (972) 771-7700

DATE: 6/24/2021

PROJECT NUMBER: P2021-034

PROJECT NAME: Lots 1 & 2, Block A, Adat Addition

SITE ADDRESS/LOCATIONS: 1001 N GOLIAD ST, ROCKWALL, 75087