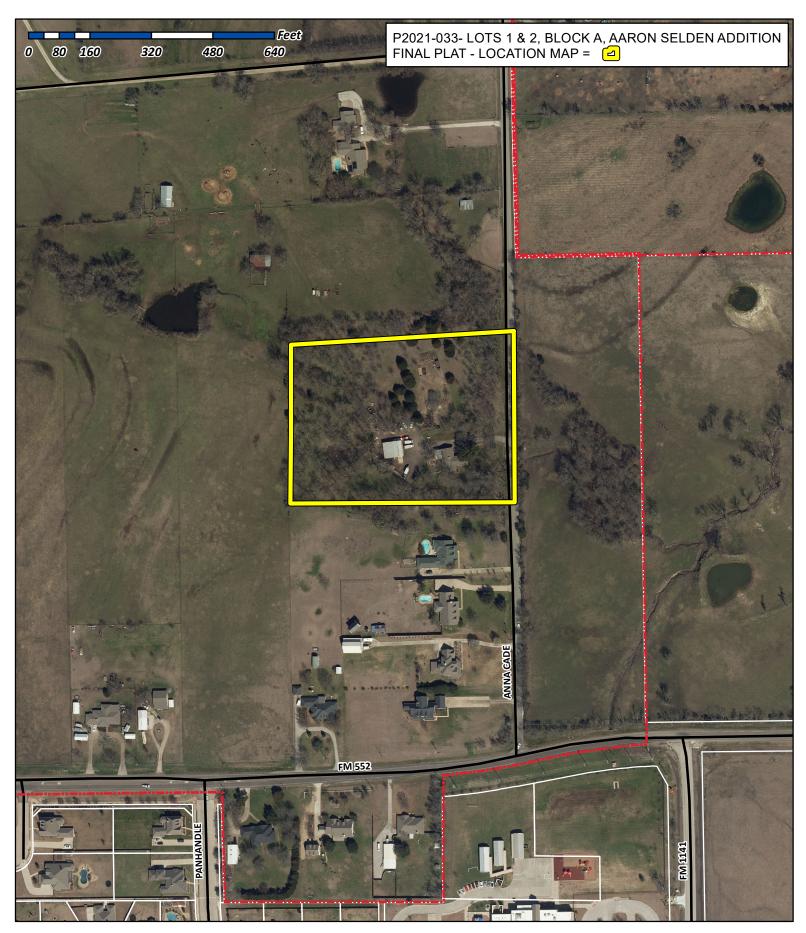

# AARON SELDEN ADDITION LOTS 1 & 2, BLOCK A

5.74 ACRES OR 249,972 S.F. ( 2 LOTS )

JOHN SIMMONS SURVEY, A-190
IN THE E.T.J. OF
CITY OF ROCKWALL, ROCKWALL COUNTY, TEXAS

OWNER: AARON SELDEN 260 ANNA CADE ROAD ROCKWALL, TEXAS 75087