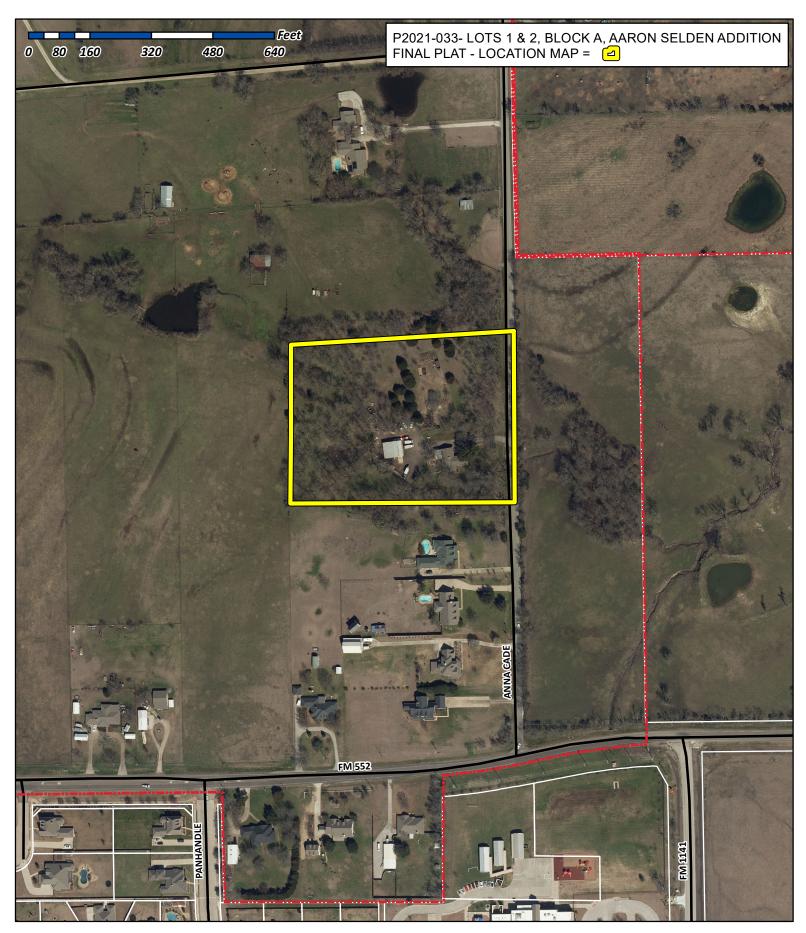

# AARON SELDEN ADDITION LOTS 1 & 2, BLOCK A

5.74 ACRES OR 249,972 S.F. ( 2 LOTS )

JOHN SIMMONS SURVEY, A-190
IN THE E.T.J. OF
CITY OF ROCKWALL, ROCKWALL COUNTY, TEXAS

OWNER: AARON SELDEN 260 ANNA CADE ROAD ROCKWALL, TEXAS 75087

### City of Rockwall

Planning & Zoning Department 385 S. Goliad Street Rockwall, Texas 75032 (P): (972) 771-7745 (W): www.rockwall.com The City of Rockwall GIS maps are continually under development and therefore subject to change without notice. While we endeavor to provide timely and accurate information, we make no guarantees. The City of Rockwall makes no warranty, express or implied, including warranties of merchantability and fitness for a particular purpose. Use of the information is the sole responsibility of the user.