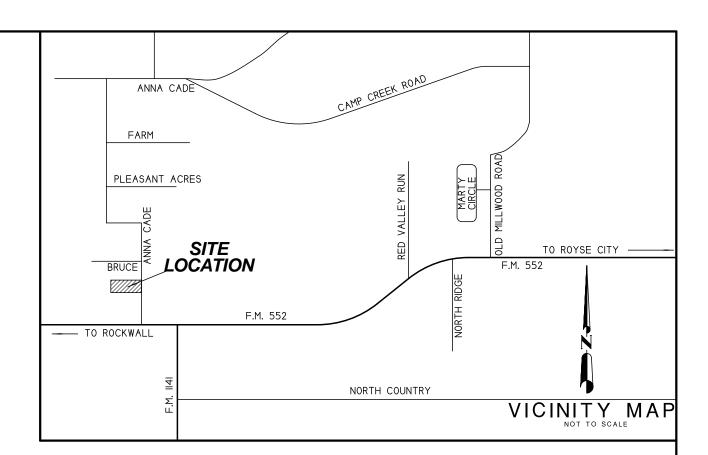

GRAPHIC SCALE I - 100'

FINAL PLAT

# AARON SELDEN ADDITION LOTS 1 & 2, BLOCK A

5.74 ACRES OR 249,972 S.F. ( 2 LOTS )

JOHN SIMMONS SURVEY, A-190
IN THE E.T.J. OF
CITY OF ROCKWALL, ROCKWALL COUNTY, TEXAS

OWNER: AARON SELDEN 260 ANNA CADE ROAD ROCKWALL, TEXAS 75087