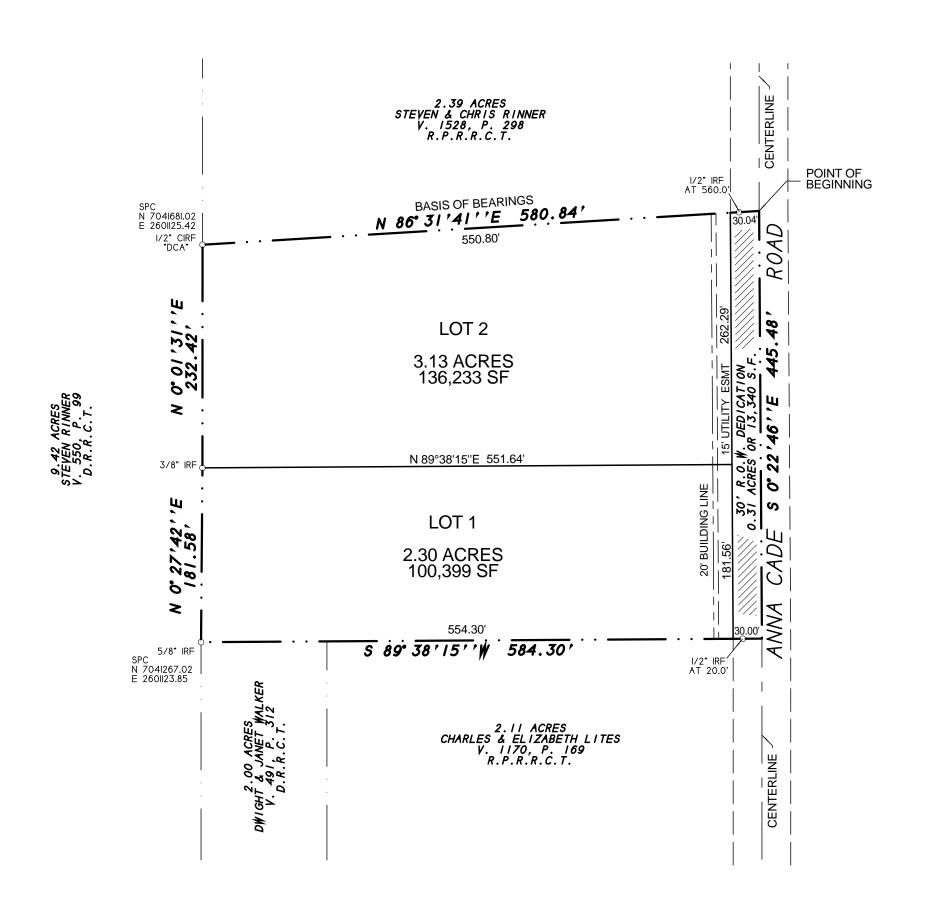

BEGINNING at a point for corner in the center of Anna Cade Road, at the Southeast corner of a 2.392 acres tract of land as described in a Warranty deed from Sherri Lynn Eubank Kelley to Steve Rinner and Chris Rinner, dated December 16, 1998 and being recorded in Volume 1528, Page 298 of the Real Property Records of Rockwall County, Texas, said point being S. 00 deg. 22 min. 46 sec. E., 365.00 feet from the Northeast corner of a 58.28 acres tract of land as described in a Deed to Sam R. Eubank, as recorded in Volume 39, Page 175 of the Deed Records of Rockwall County, Texas;

THENCE S. 00 deg. 22 min. 46 sec. E. along the center of Anna Cade Road, a distance of 445.48 feet to a point for corner at the Northeast corner of a 2.1116 acres tract of land as described in a Warranty deed from C.L. Castillo Builders, Inc. to Charles Duane Lites and Elizabeth Ann Lites, dated October 14, 1996 and being recorded in Volume 1170, Page 169 of the Real Property Records of Rockwall County, Texas:

THENCE S. 89 deg. 38 min. 15 sec. W., at 20.00 feet pass a 1/2" iron rod with yellow plastic cap stamped "R.S.C.I. RPLS 5034" found for witness and continuing for a total distance of 584.30 feet to a 5/8" iron rod found for corner in the East line of a 9.42 acres tract as described in a Warranty deed from Don C. Eubank to Steven Rinner, as recorded in Volume 550, Page 99 of the Real Property Records of Rockwall County, Texas, said point being at the Northwest corner of a 2.00 acres tract of land as described in a Warranty deed from Joanne Page to Dwight L. Walker and Janet S. Walker, dated August 21, 1989 and being recorded in Volume 491, Page 312 of the Real Property Records of Rockwall County. Texas:

THENCE N. 00 deg. 27 min. 42 sec. E. along the East line of said 9.42 acres tract, a distance of 181.58 feet to a 3/8" iron rod found for corner;

THENCE N. 00 deg. 01 min. 31 sec. E. along the East line of said 9.42 acres tract, a distance of 232.42 feet to a 1/2" iron rod found for corner at the Southwest corner of said 2.392 acres tract;

THENCE N. 86 deg. 31 min. 41 sec. E. (Basis of Bearings) along the South line of said 9.42 acres tract, at 560.00 feet pass a 1/2" iron rod found for witness and continuing for a total distance of 580.84 feet to the POINT OF BEGINNING and containing 5.74 acres of land, of which 0.31 acres lies within Appa Cade Road