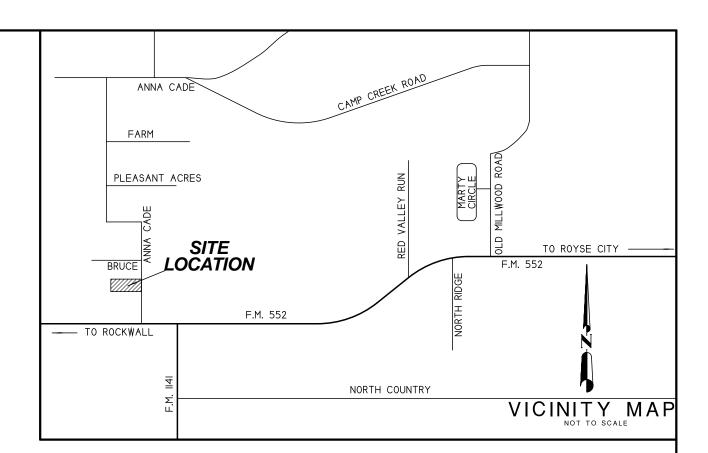

GRAPHIC SCALE I - 100'

FINAL PLAT

# AARON SELDEN ADDITION LOTS 1 & 2, BLOCK A

5.74 ACRES OR 249,972 S.F. ( 2 LOTS )

JOHN SIMMONS SURVEY, A-190
IN THE E.T.J. OF
CITY OF ROCKWALL, ROCKWALL COUNTY, TEXAS

OWNER: AARON SELDEN 260 ANNA CADE ROAD ROCKWALL, TEXAS 75087