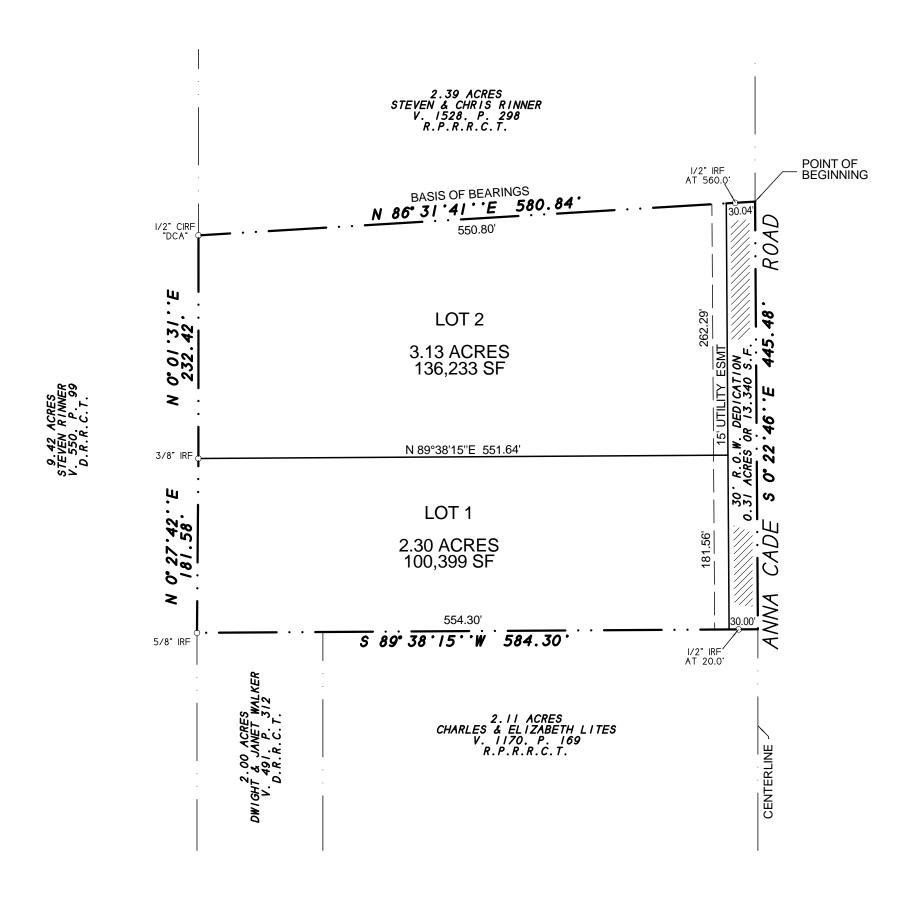

# AARON SELDEN ADDITION LOTS 1 & 2, BLOCK A

5.74 ACRES OR 249,972 S.F. ( 2 LOTS )

JOHN SIMMONS SURVEY, A-190
IN THE E.T.J. OF
CITY OF ROCKWALL, ROCKWALL COUNTY, TEXAS

OWNER: AARON SELDEN 260 ANNA CADE ROAD ROCKWALL, TEXAS 75087

BEGINNING at a point for corner in the center of Anna Cade Road, at the Southeast corner of a 2.392 acres tract of land as described in a Warranty deed from Sherri Lynn Eubank Kelley to Steve Rinner and Chris Rinner, dated December 16, 1998 and being recorded in Volume 1528, Page 298 of the Real Property Records of Rockwall County, Texas, said point being S. 00 deg. 22 min. 46 sec. E., 365.00 feet from the Northeast corner of a 58.28 acres tract of land as described in a Deed to Sam R. Eubank, as recorded in Volume 39, Page 175 of the Deed Records of Rockwall County, Texas;

THENCE S. 00 deg. 22 min. 46 sec. E. along the center of Anna Cade Road, a distance of 445.48 feet to a point for corner at the Northeast corner of a 2.1116 acres tract of land as described in a Warranty deed from C.L. Castillo Builders, Inc. to Charles Duane Lites and Elizabeth Ann Lites, dated October 14, 1996 and being recorded in Volume 1170, Page 169 of the Real Property Records of Rockwall County, Texas:

THENCE S. 89 deg. 38 min. 15 sec. W., at 20.00 feet pass a 1/2" iron rod with yellow plastic cap stamped "R.S.C.I. RPLS 5034" found for witness and continuing for a total distance of 584.30 feet to a 5/8" iron rod found for corner in the East line of a 9.42 acres tract as described in a Warranty deed from Don C. Eubank to Steven Rinner, as recorded in Volume 550, Page 99 of the Real Property Records of Rockwall County, Texas, said point being at the Northwest corner of a 2.00 acres tract of land as described in a Warranty deed from Joanne Page to Dwight L. Walker and Janet S. Walker, dated August 21, 1989 and being recorded in Volume 491, Page 312 of the Real Property Records of Rockwall County. Texas:

THENCE N. 00 deg. 27 min. 42 sec. E. along the East line of said 9.42 acres tract, a distance of 181.58 feet to a 3/8" iron rod found for corner;

THENCE N. 00 deg. 01 min. 31 sec. E. along the East line of said 9.42 acres tract, a distance of 232.42 feet to a 1/2" iron rod found for corner at the Southwest corner of said 2.392 acres tract;

THENCE N. 86 deg. 31 min. 41 sec. E. (Basis of Bearings) along the South line of said 9.42 acres tract, at 560.00 feet pass a 1/2" iron rod found for witness and continuing for a total distance of 580.84 feet to the POINT OF BEGINNING and containing 5.74 acres of land, of which 0.31 acres lies within Appa Cade Road

- 1) According to F.E.M.A. Flood Insurance Rate Map. Community Panel No. 48397C0035 L dated SEPT 26, 2008, this property lies in Zone X. This property does not appear to lie within a 100-year flood plain.
- 2) BEARING SOURCE: RECORDED DEED IN VOLUME 1528, PAGE 298, R.P.R.R.C.T.
- 3) ALL 1/2" IRS ARE CAPPED WITH YELLOW PLASTIC CAPS "RPLS 5034."
- 4) PROPERTY OWNER TO MAINTAIN, REPAIR, AND REPLACE DRAINAGE SYSTEMS ON SITE.