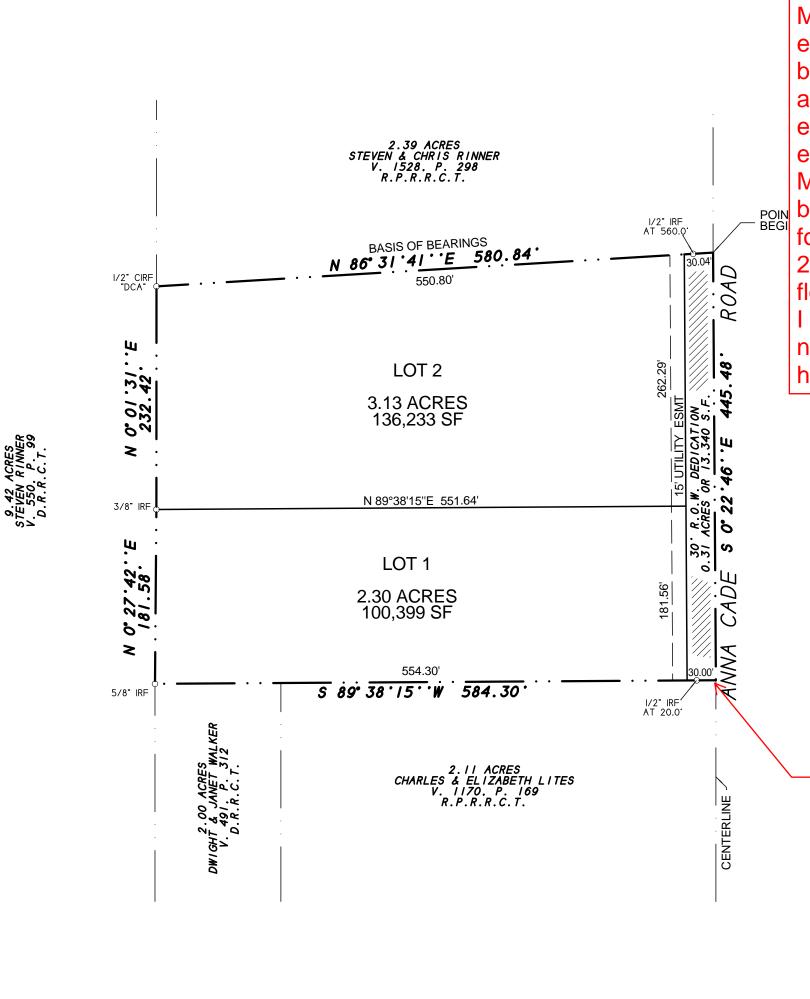

# AARON SELDEN ADDITION LOTS 1 & 2, BLOCK A

5.74 ACRES OR 249,972 S.F. ( 2 LOTS )

JOHN SIMMONS SURVEY, A-190
IN THE E.T.J. OF
CITY OF ROCKWALL, ROCKWALL COUNTY, TEXAS

OWNER: AARON SELDEN 260 ANNA CADE ROAD ROCKWALL, TEXAS 75087

BEGINNING at a point for corner in the center of Anna Cade Road, at the Southeast corner of a 2.392 acres tract of land as described in a Warranty deed from Sherri Lynn Eubank Kelley to Steve Rinner and Chris Rinner, dated December 16, 1998 and being recorded in Volume 1528, Page 298 of the Real Property Records of Rockwall County, Texas, said point being S. 00 deg. 22 min. 46 sec. E., 365.00 feet from the Northeast corner of a 58.28 acres tract of land as described in a Deed to Sam R. Eubank, as recorded in Volume 39, Page 175 of the Deed Records of Rockwall County, Texas;

THENCE S. 00 deg. 22 min. 46 sec. E. along the center of Anna Cade Road, a distance of 445.48 feet to a point for corner at the Northeast corner of a 2.1116 acres tract of land as described in a Warranty deed from C.L. Castillo Builders, Inc. to Charles Duane Lites and Elizabeth Ann Lites, dated October 14, 1996 and being recorded in Volume 1170, Page 169 of the Real Property Records of Rockwall County, Texas:

THENCE S. 89 deg. 38 min. 15 sec. W., at 20.00 feet pass a 1/2" iron rod with yellow plastic cap stamped "R.S.C.I. RPLS 5034" found for witness and continuing for a total distance of 584.30 feet to a 5/8" iron rod found for corner in the East line of a 9.42 acres tract as described in a Warranty deed from Don C. Eubank to Steven Rinner, as recorded in Volume 550, Page 99 of the Real Property Records of Rockwall County, Texas, said point being at the Northwest corner of a 2.00 acres tract of land as described in a Warranty deed from Joanne Page to Dwight L. Walker and Janet S. Walker, dated August 21, 1989 and being recorded in Volume 491, Page 312 of the Real Property Records of Rockwall County. Texas:

THENCE N. 00 deg. 27 min. 42 sec. E. along the East line of said 9.42 acres tract, a distance of 181.58 feet to a 3/8" iron rod found for corner;

THENCE N. 00 deg. 01 min. 31 sec. E. along the East line of said 9.42 acres tract, a distance of 232.42 feet to a 1/2" iron rod found for corner at the Southwest corner of said 2.392 acres tract;

THENCE N. 86 deg. 31 min. 41 sec. E. (Basis of Bearings) along the South line of said 9.42 acres tract, at 560.00 feet pass a 1/2" iron rod found for witness and continuing for a total distance of 580.84 feet to the POINT OF BEGINNING and containing 5.74 acres of land, of which 0.31 acres lies within Appa Cade Road