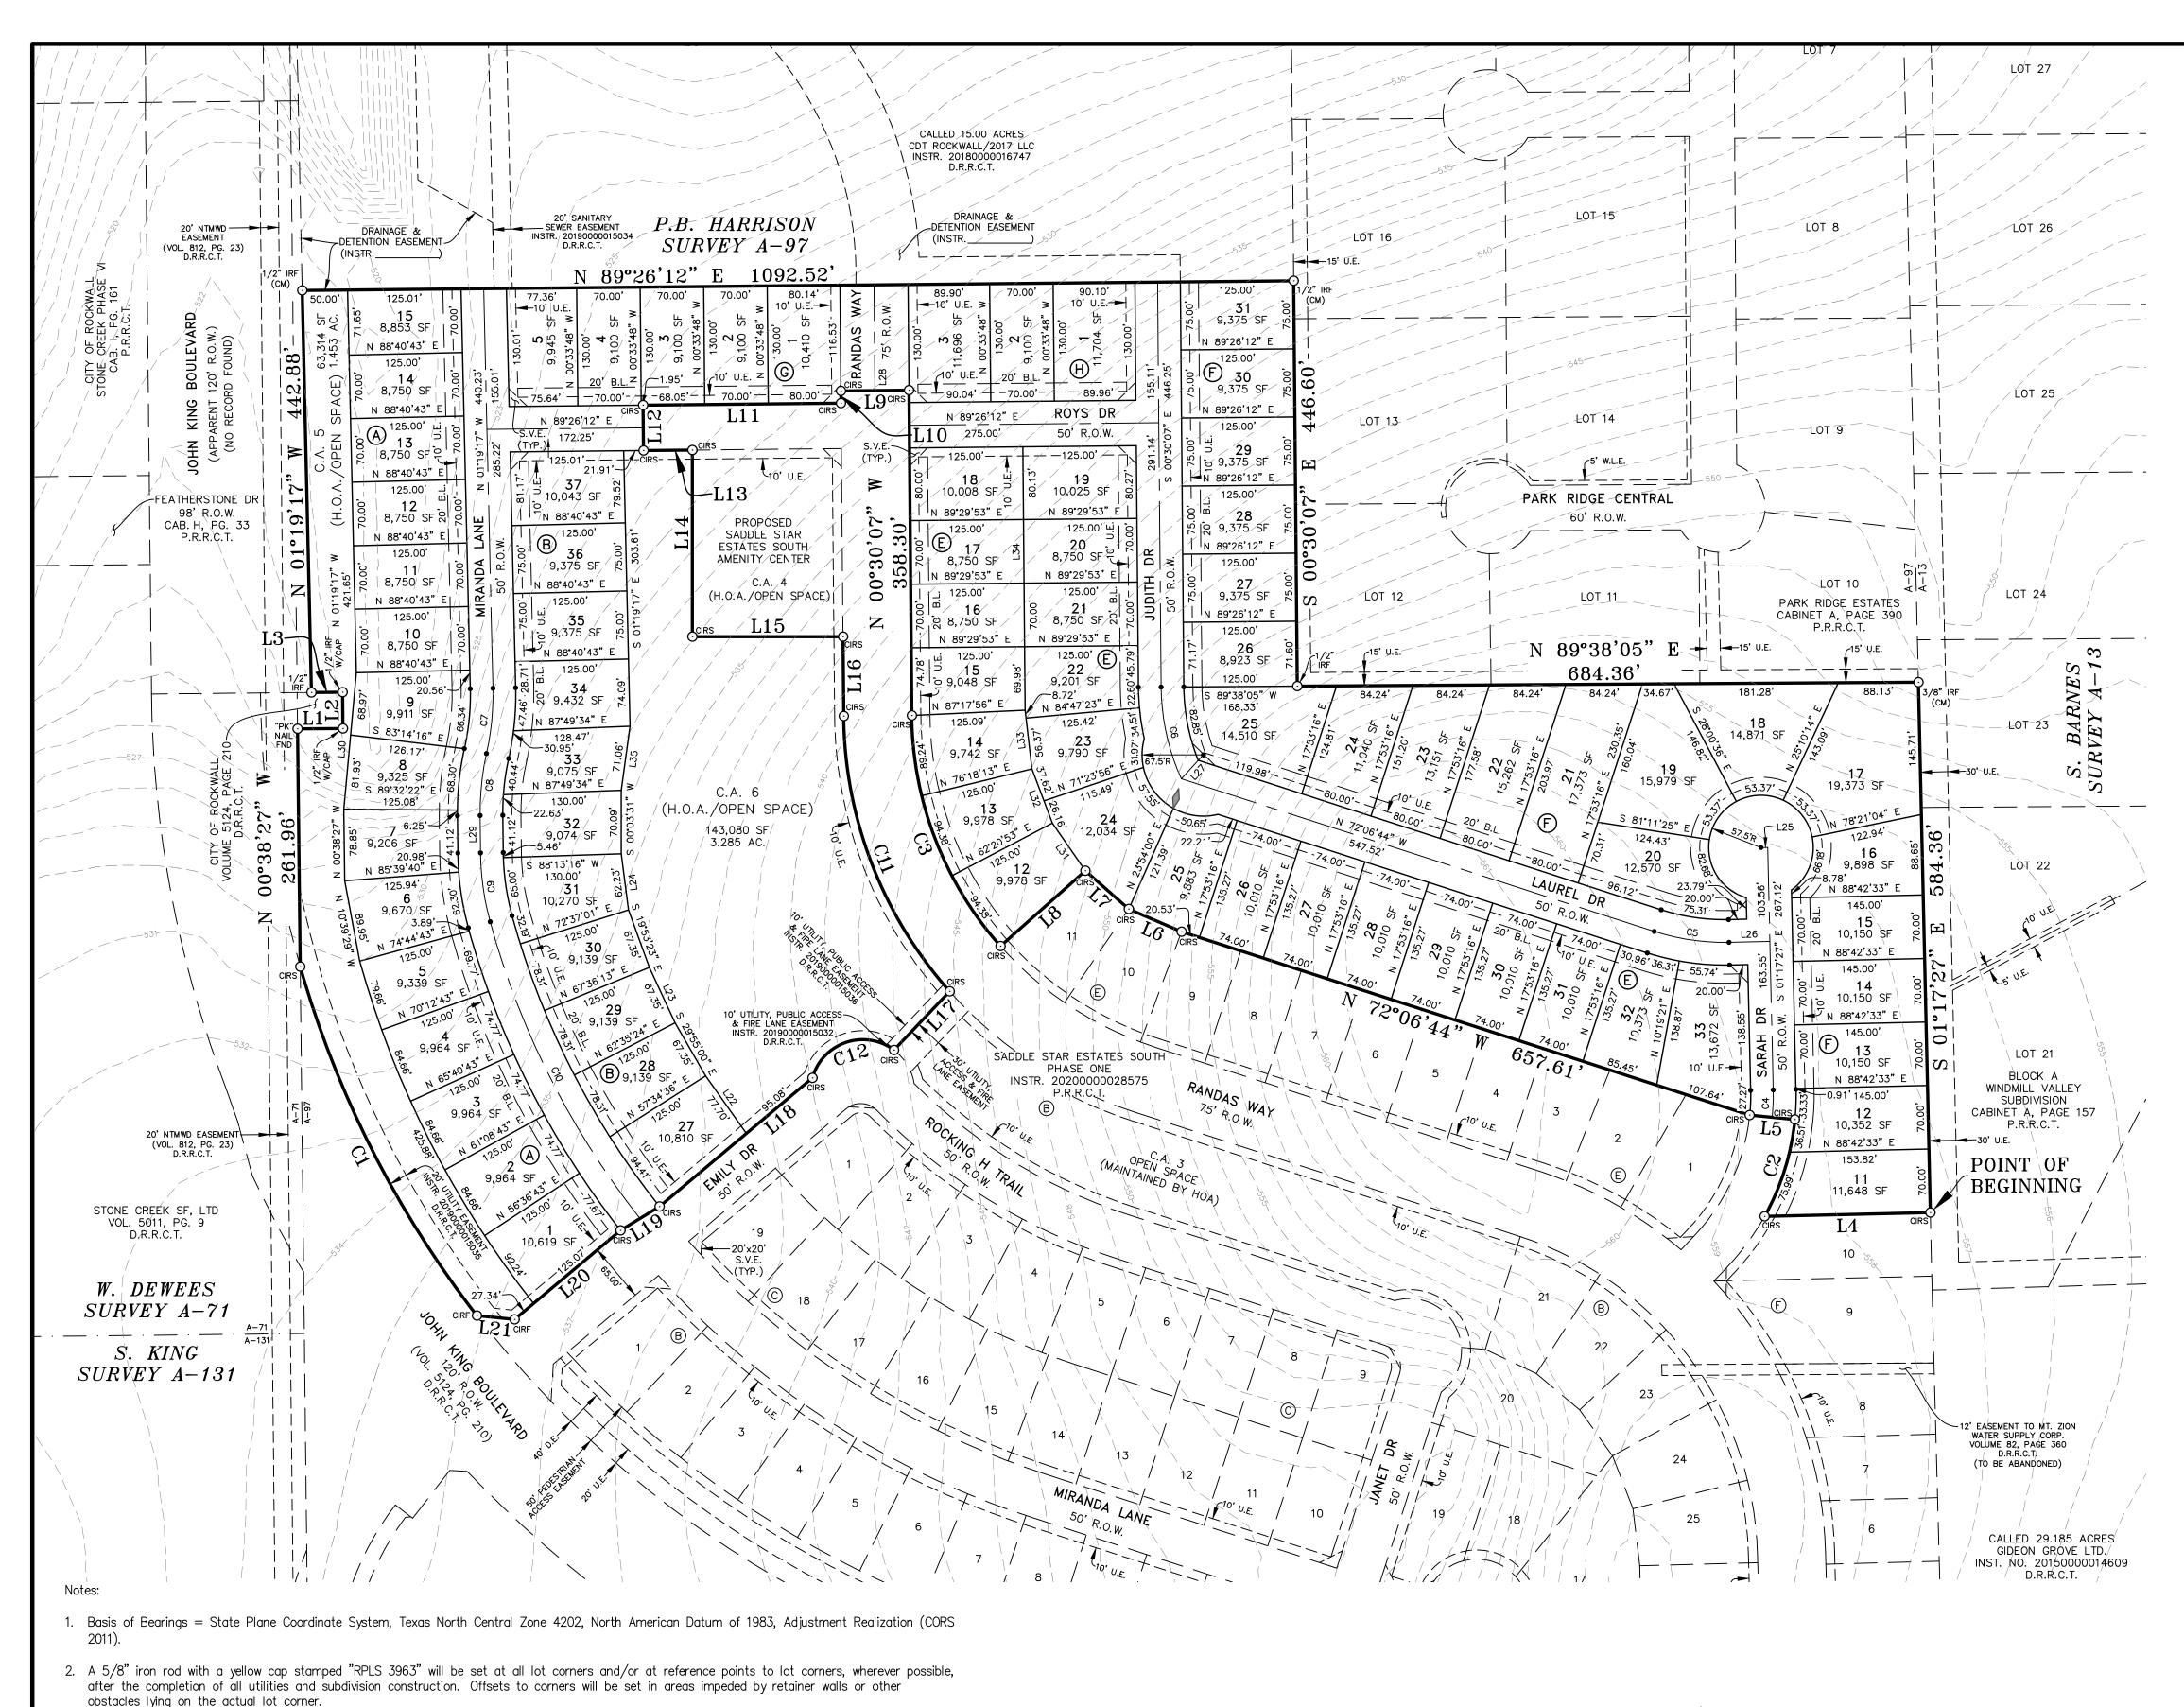

|

MY COMMISSION EXPIRES

10/20/24

Comm. Expires 10-20-2024

Notary ID 13273817-1

NOTARY PUBLIC IN AND FOR THE STATE OF TEXAS

GIVEN UNDER MY HAND AND SEAL OF OFFICE ON THIS THE

OWNER'S SIGNATURE





## City of Rockwall

Planning & Zoning Department 385 S. Goliad Street Rockwall, Texas 75032 (P): (972) 771-7745 (W): www.rockwall.com The City of Rockwall GIS maps are continually under development and therefore subject to change without notice. While we endeavor to provide timely and accurate information, we make no guarantees. The City of Rockwall makes no warranty, express or implied, including warranties of merchantability and fitness for a particular purpose. Use of the information is the sole responsibility of the user.





LEGEND 5/8" IRON ROD SET WITH YELLOW CAP STAMPED "RPLS 3963" 5/8" IRON ROD FOUND WITH YELLOW CAP STAMPED "RPLS 3963" IRON ROD FOUND B.L. BUILDING SETBACK LINE CONTROL MONUMENT DRAINAGE EASEMENT HOA HOMEOWNERS ASSOCIATION S.V.E. 20'x20' SIDEWALK AND VISIBILITY U.E. UTILITY EASEMENT P.R.R.C.T. PLAT RECORDS ROCKWALL COUNTY, TEXAS D.R.R.C.T. DEED RECORDS ROCKWALL COUNTY, TEXAS

INDICATES CHANGE IN STREET NAME



|       |                    |          | CURVE T | ABLE    |               |         |
|-------|--------------------|----------|---------|---------|---------------|---------|
| CURVE | DELTA              | RADIUS   | TANGENT | LENGTH  | CHORD BEARING | CHORD   |
| C1    | 21°47'11"          | 1140.00' | 219.39' | 433.48' | S 26°51'02" E | 430.87  |
| C2    | 23°26'23"          | 275