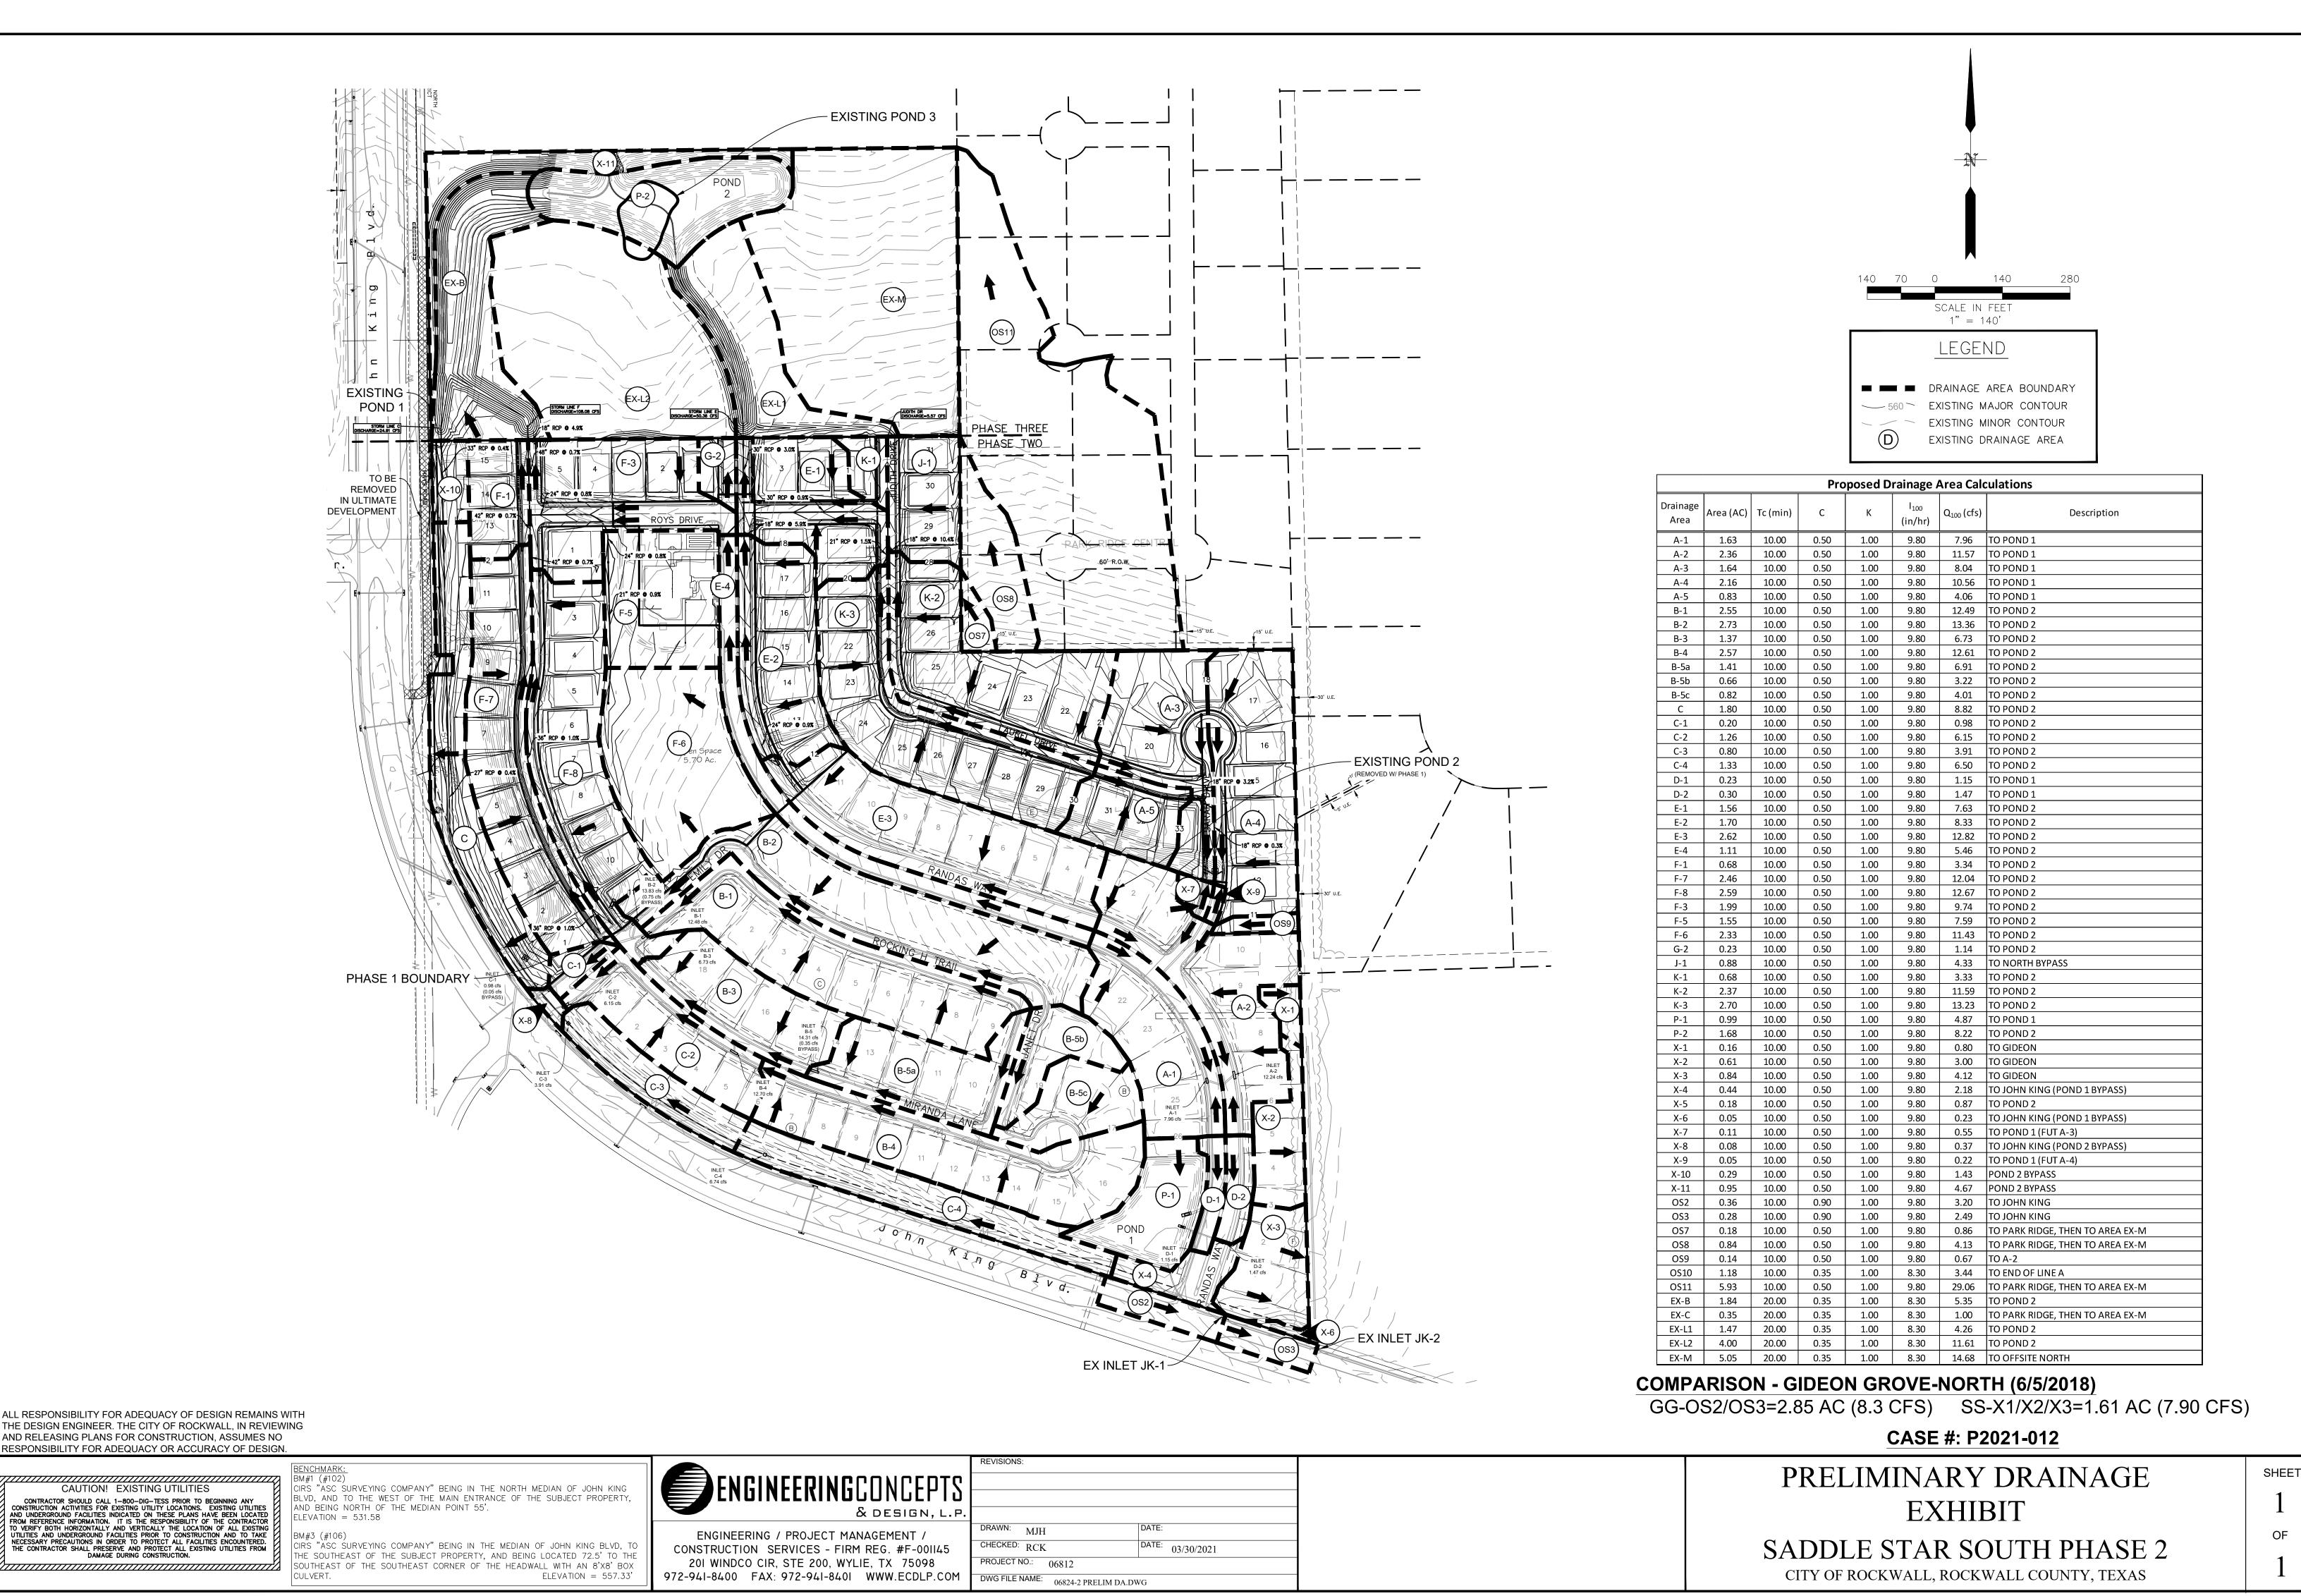

1

GWENDOLYN REED 3076 HAYS RD ROCKWALL, TX 75087 DEVELOPER HINES

DALLAS, TX 75201

2200 ROSS AVE, SUITE 4200W DALLAS, TX 75201 (214) 716 - 2900LAND SURVEYOR

R.C. MYERS SURVEYING, LLC 488 ARROYO COURT SUNNYVALE, TX 75182 (214) 532-0636 FAX (972) 412-4875

EMAIL: rcmsurveying@gmail.com FIRM NO. 10192300 JOB NO. 355

ZONING DISTRICT: PD-79 SITUATED IN THE P.B. HARRISON SURVEY, A-97

CITY OF ROCKWALL, ROCKWALL COUNTY, TEXAS ENGINEERING CONCEPTS & DESIGN, L.P. ENGINEERING/PROJECT MANAGEMENT/CONSTRUCTION SERVICES

77 SINGLE FAMILY LOTS

3 COMMON AREA TRACT

29.002 ACRES

TEXAS FIRM REG. NO. 001145 201 WINDCO CIRCLE, SUITE 200, WYLIE, TX 75098 (972) 941-8400 FAX (972) 941-8401

> SHEET 1 OF 2 CASE #: P2021-012

Z:  $\PROJECTS\06824$  Saddle Star South Ph2\dwg\6824 Preliminary Plat Ph 2.dwg









City of Rockwall Planning and Zoning Department 385 S. Goliad Street Rockwall, Texas 75087

| PLANNING & ZONING CASE NO.                                                               | P2021-012                                               |
|------------------------------------------------------------------------------------------|---------------------------------------------------------|
| <u>NOTE:</u> THE APPLICATION IS NOT C<br>CITY UNTIL THE PLANNING DIRECT<br>SIGNED BELOW. | ONSIDERED ACCEPTED BY THE<br>FOR AND CITY ENGINEER HAVE |
|                                                                                          |                                                         |
| DIRECTOR OF PLANNING:                                                                    |