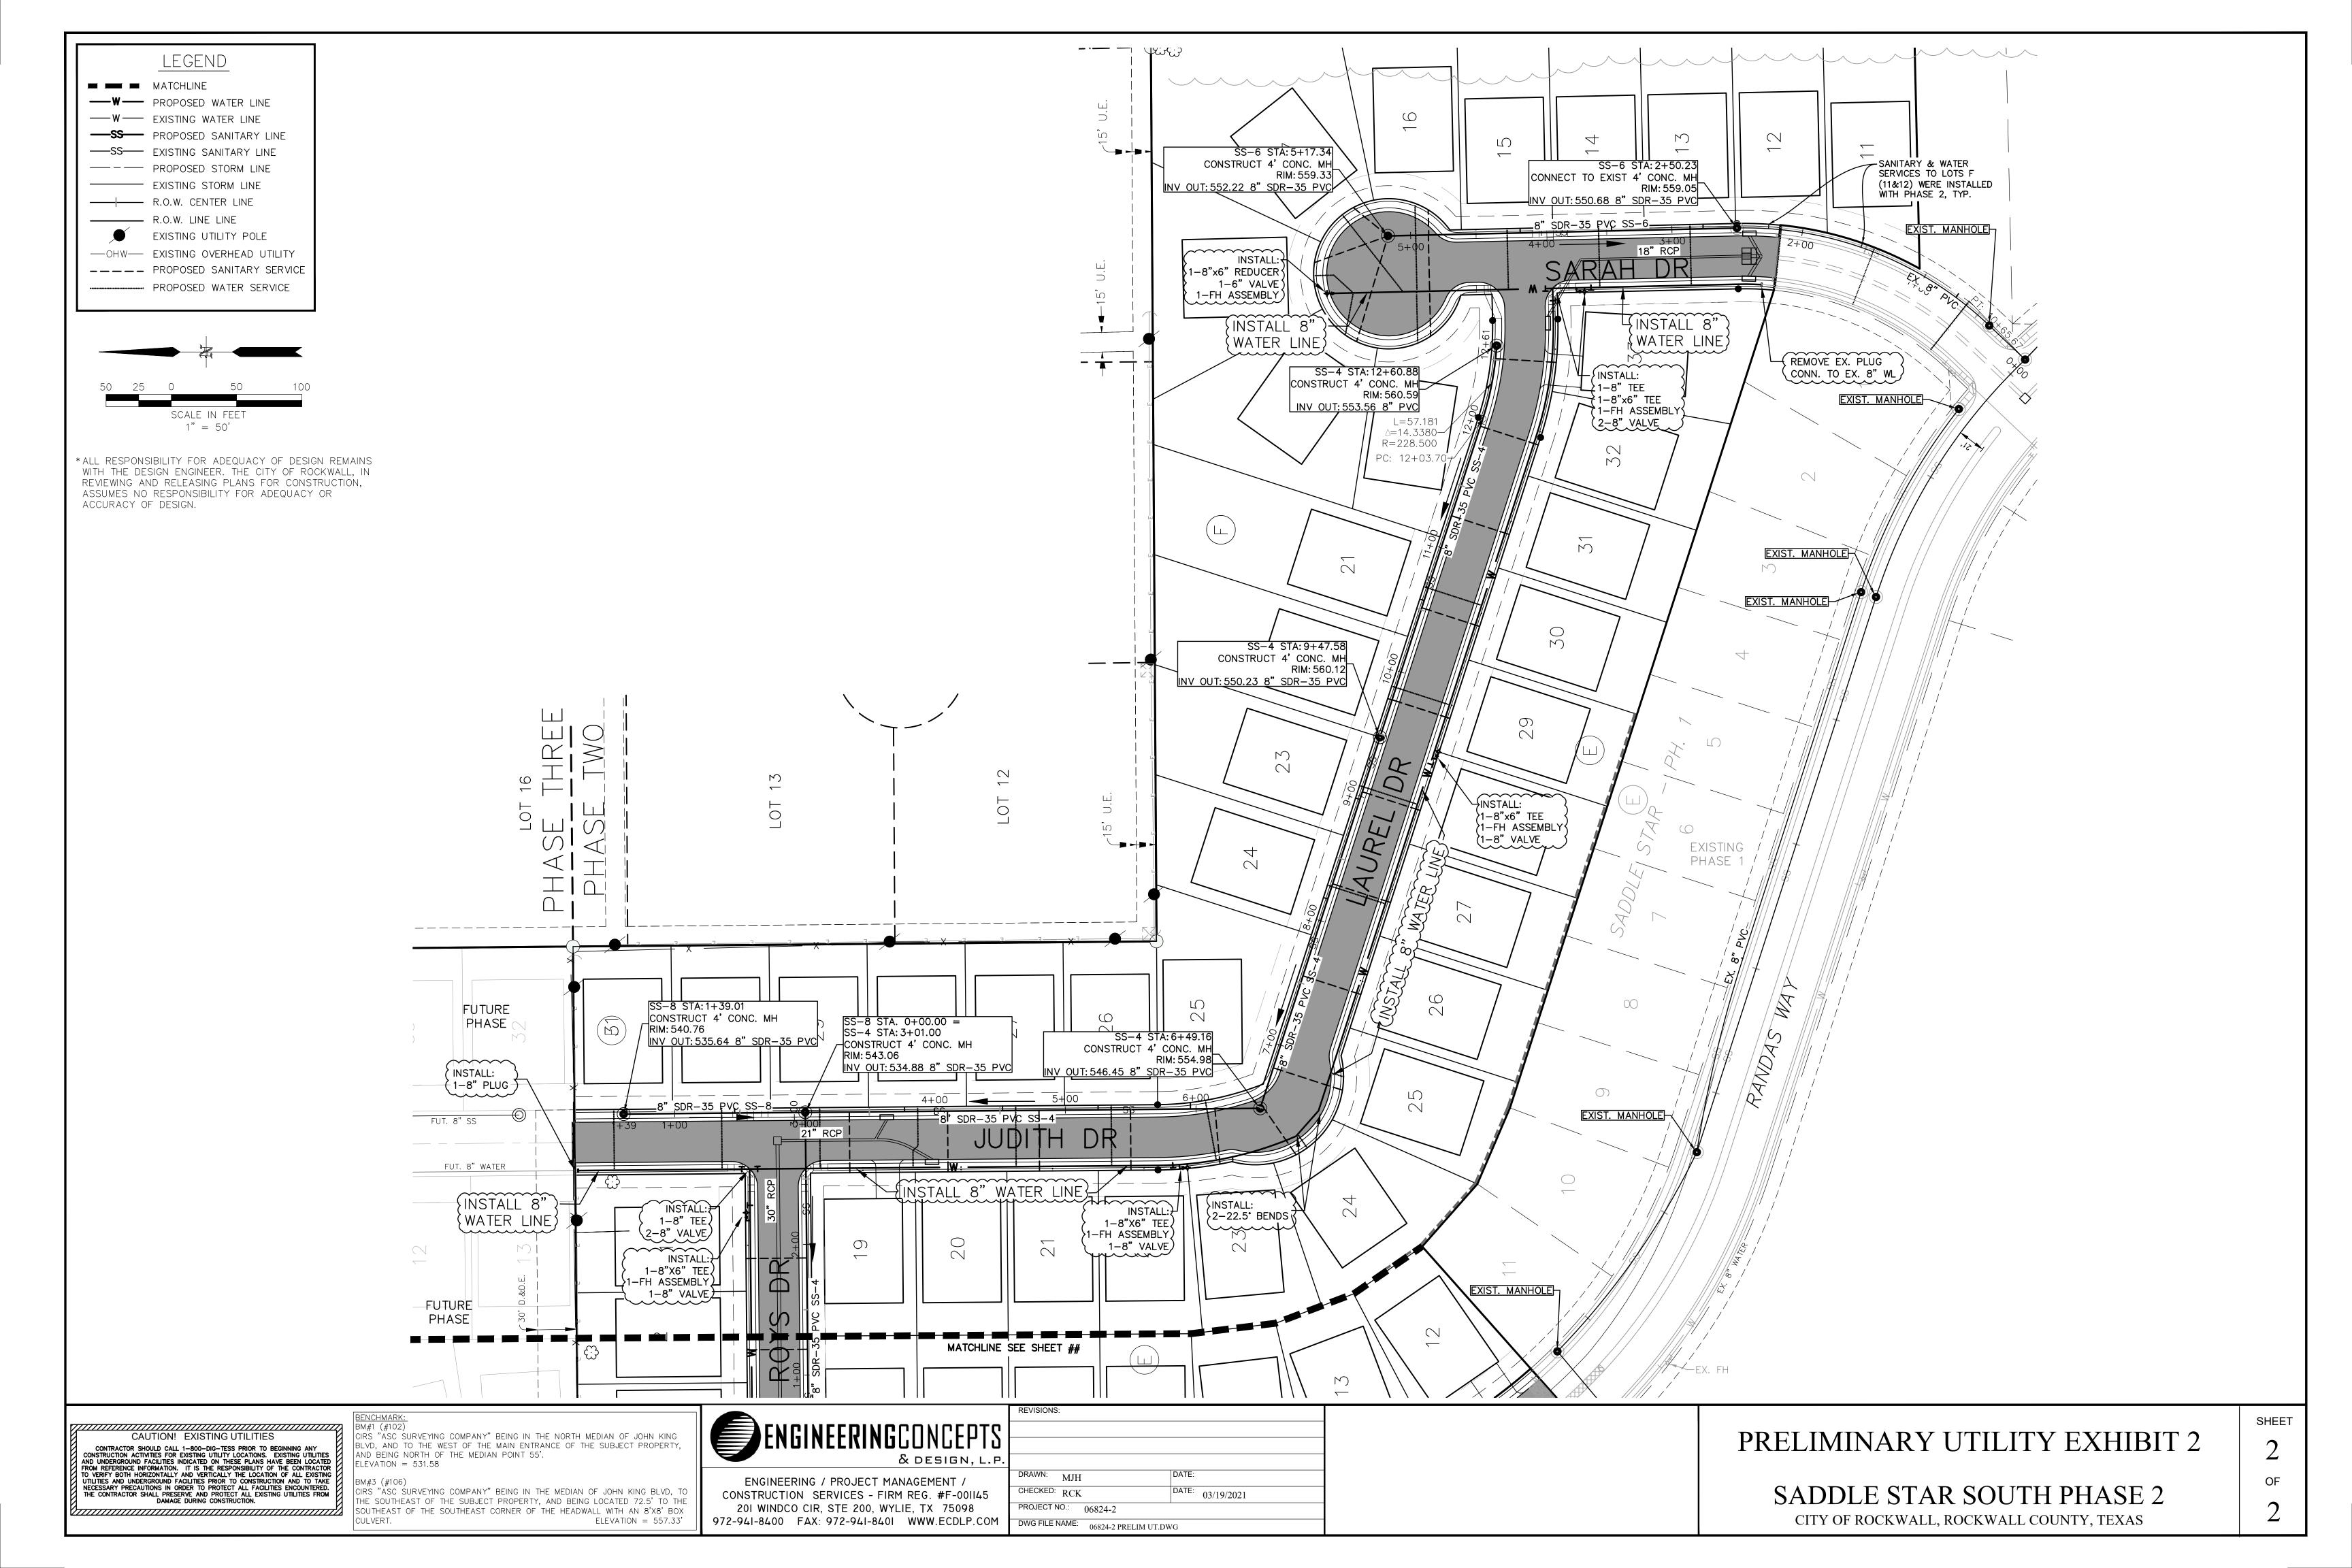

lability for water for personal use and fire protection within such plat, as required under Ordinance

natural causes. The above flood statement shall not create liability on the part of the surveyor.

6. The Open Space Lots to be maintained by the Homeowners Association (HOA).

by the HOA.

Texas and Incorporated Areas, Flood Insurance Rate Map, Map Number 48397C0030L, dated September 26, 2008. The Surveyor utilized the above

referenced floodplain information for this determination and the Surveyor does not certify that revised floodplain information has or has not been published by FEMA or some other source. on occasion, greater floods can and will occur and flood heights may be increased by man-made or

Z:\PROJECTS\06824 Saddle Star South Ph2\dwg\6824 Preliminary Plat Ph 2B.dwg









## PROJECT COMMENTS



**David Gonzales** 

CASE MANAGER:

DATE: 3/25/2021

PROJECT NUMBER: P2021-012

PROJECT NAME: Saddle Star Estates South Phase 2B CASE MANAGER PHONE: (972) 772-6488

SITE ADDRESS/LOCATIONS: 3076 HAYS LN, ROCKWALL CASE MANAGER EMAIL: dgonzales@rockwall.com

CASE CAPTION: Discuss and consider a request by Jose Campos of Hines on behalf of CDT Rockwall/2017 LLC for the approval of a Preliminary

Plat for Phase 2 of the Saddle Star Subdivision being a 26.827-acre tract of land identified as Tracts 1, 1-05, 2-03, & 2-07 of the P. B. Harrison Survey, Abstract No. 97, City of Rockwall, Rockwall County, Texas, zoned Planned Development District 79 (Ordinance No. 20-35), situated within the SH-205 By-Pass (SH-205 BY OV) District, generally located east of the intersection of