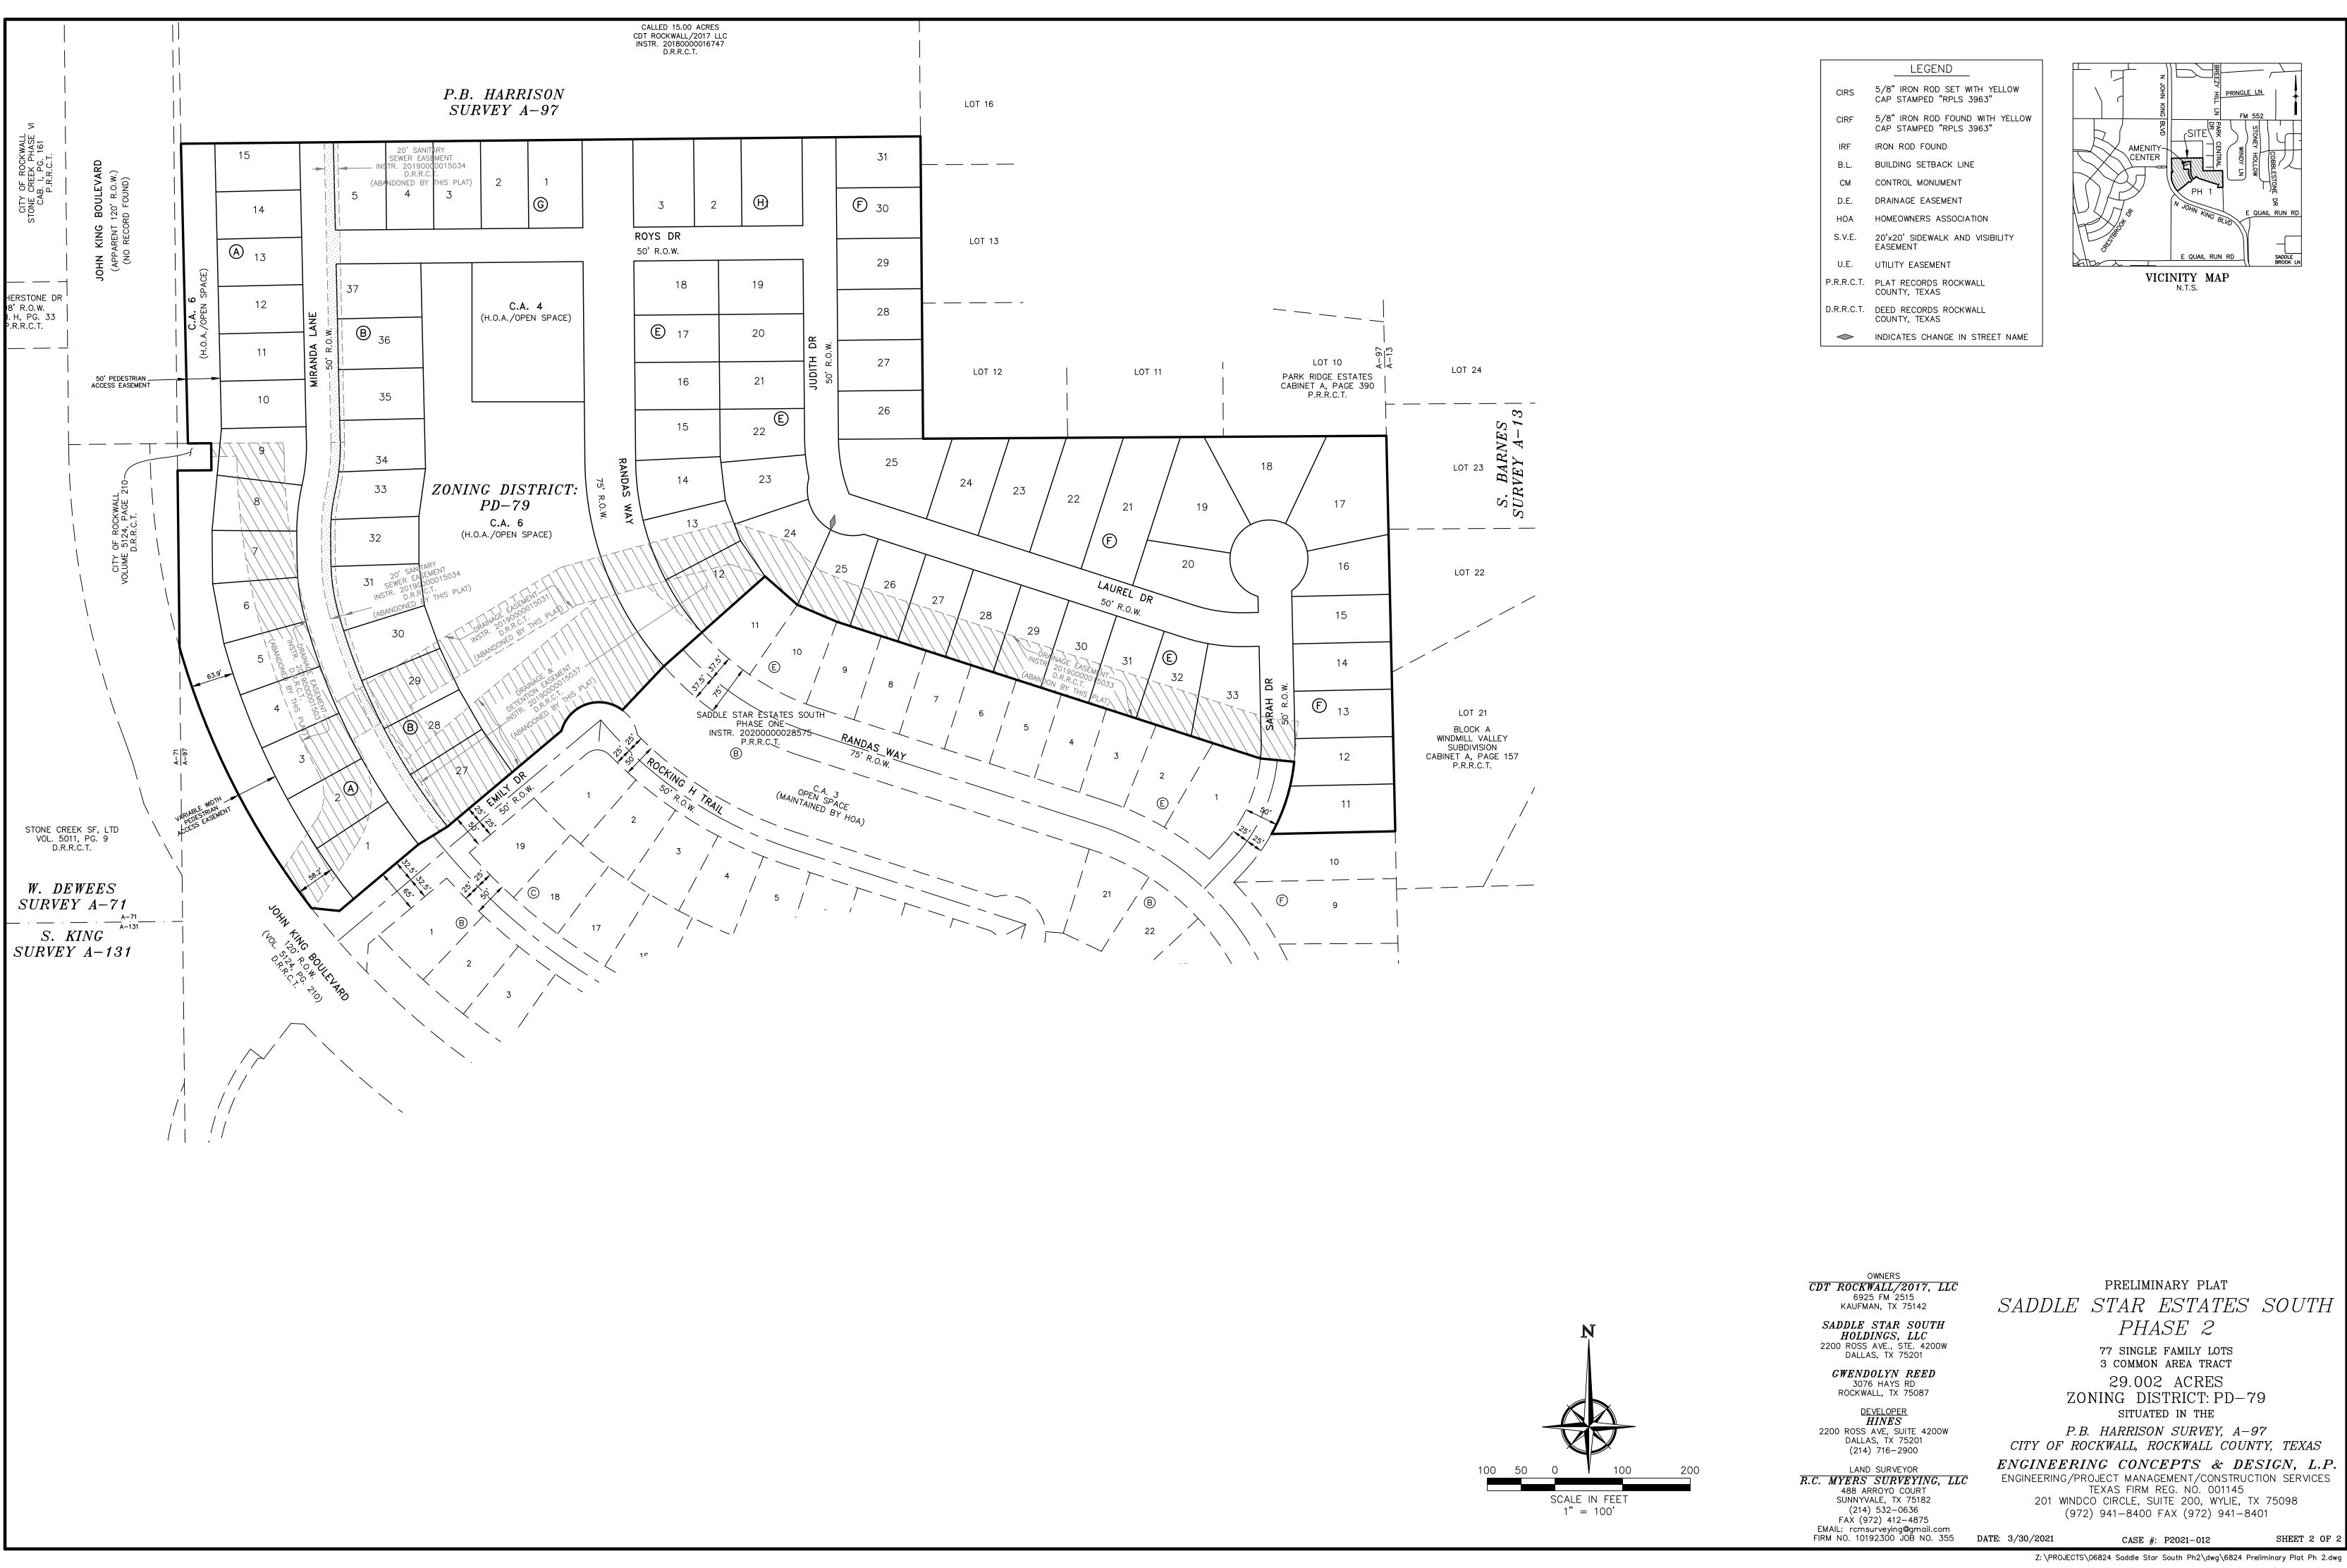

021

GWENDOLYN REED 3076 HAYS RD ROCKWALL, TX 75087 DEVELOPER HINES

DALLAS, TX 75201

2200 ROSS AVE, SUITE 4200W DALLAS, TX 75201 (214) 716 - 2900LAND SURVEYOR

R.C. MYERS SURVEYING, LLC 488 ARROYO COURT SUNNYVALE, TX 75182 (214) 532-0636 FAX (972) 412-4875

EMAIL: rcmsurveying@gmail.com FIRM NO. 10192300 JOB NO. 355

ZONING DISTRICT: PD-79 SITUATED IN THE P.B. HARRISON SURVEY, A-97

CITY OF ROCKWALL, ROCKWALL COUNTY, TEXAS ENGINEERING CONCEPTS & DESIGN, L.P. ENGINEERING/PROJECT MANAGEMENT/CONSTRUCTION SERVICES

77 SINGLE FAMILY LOTS

3 COMMON AREA TRACT

29.002 ACRES

TEXAS FIRM REG. NO. 001145 201 WINDCO CIRCLE, SUITE 200, WYLIE, TX 75098 (972) 941-8400 FAX (972) 941-8401

> SHEET 1 OF 2 CASE #: P2021-012

Z:  $\PROJECTS\06824$  Saddle Star South Ph2\dwg\6824 Preliminary Plat Ph 2.dwg









City of Rockwall Planning and Zoning Department 385 S. Goliad Street Rockwall, Texas 75087

| PLANNING & ZONING CASE NO.                                                               | P2021-012                                               |
|------------------------------------------------------------------------------------------|---------------------------------------------------------|
| <u>NOTE:</u> THE APPLICATION IS NOT C<br>CITY UNTIL THE PLANNING DIRECT<br>SIGNED BELOW. | ONSIDERED ACCEPTED BY THE<br>FOR AND CITY ENGINEER HAVE |
|                                                                                          |                                                         |
| DIRECTOR OF PLANNING:                                                                    |