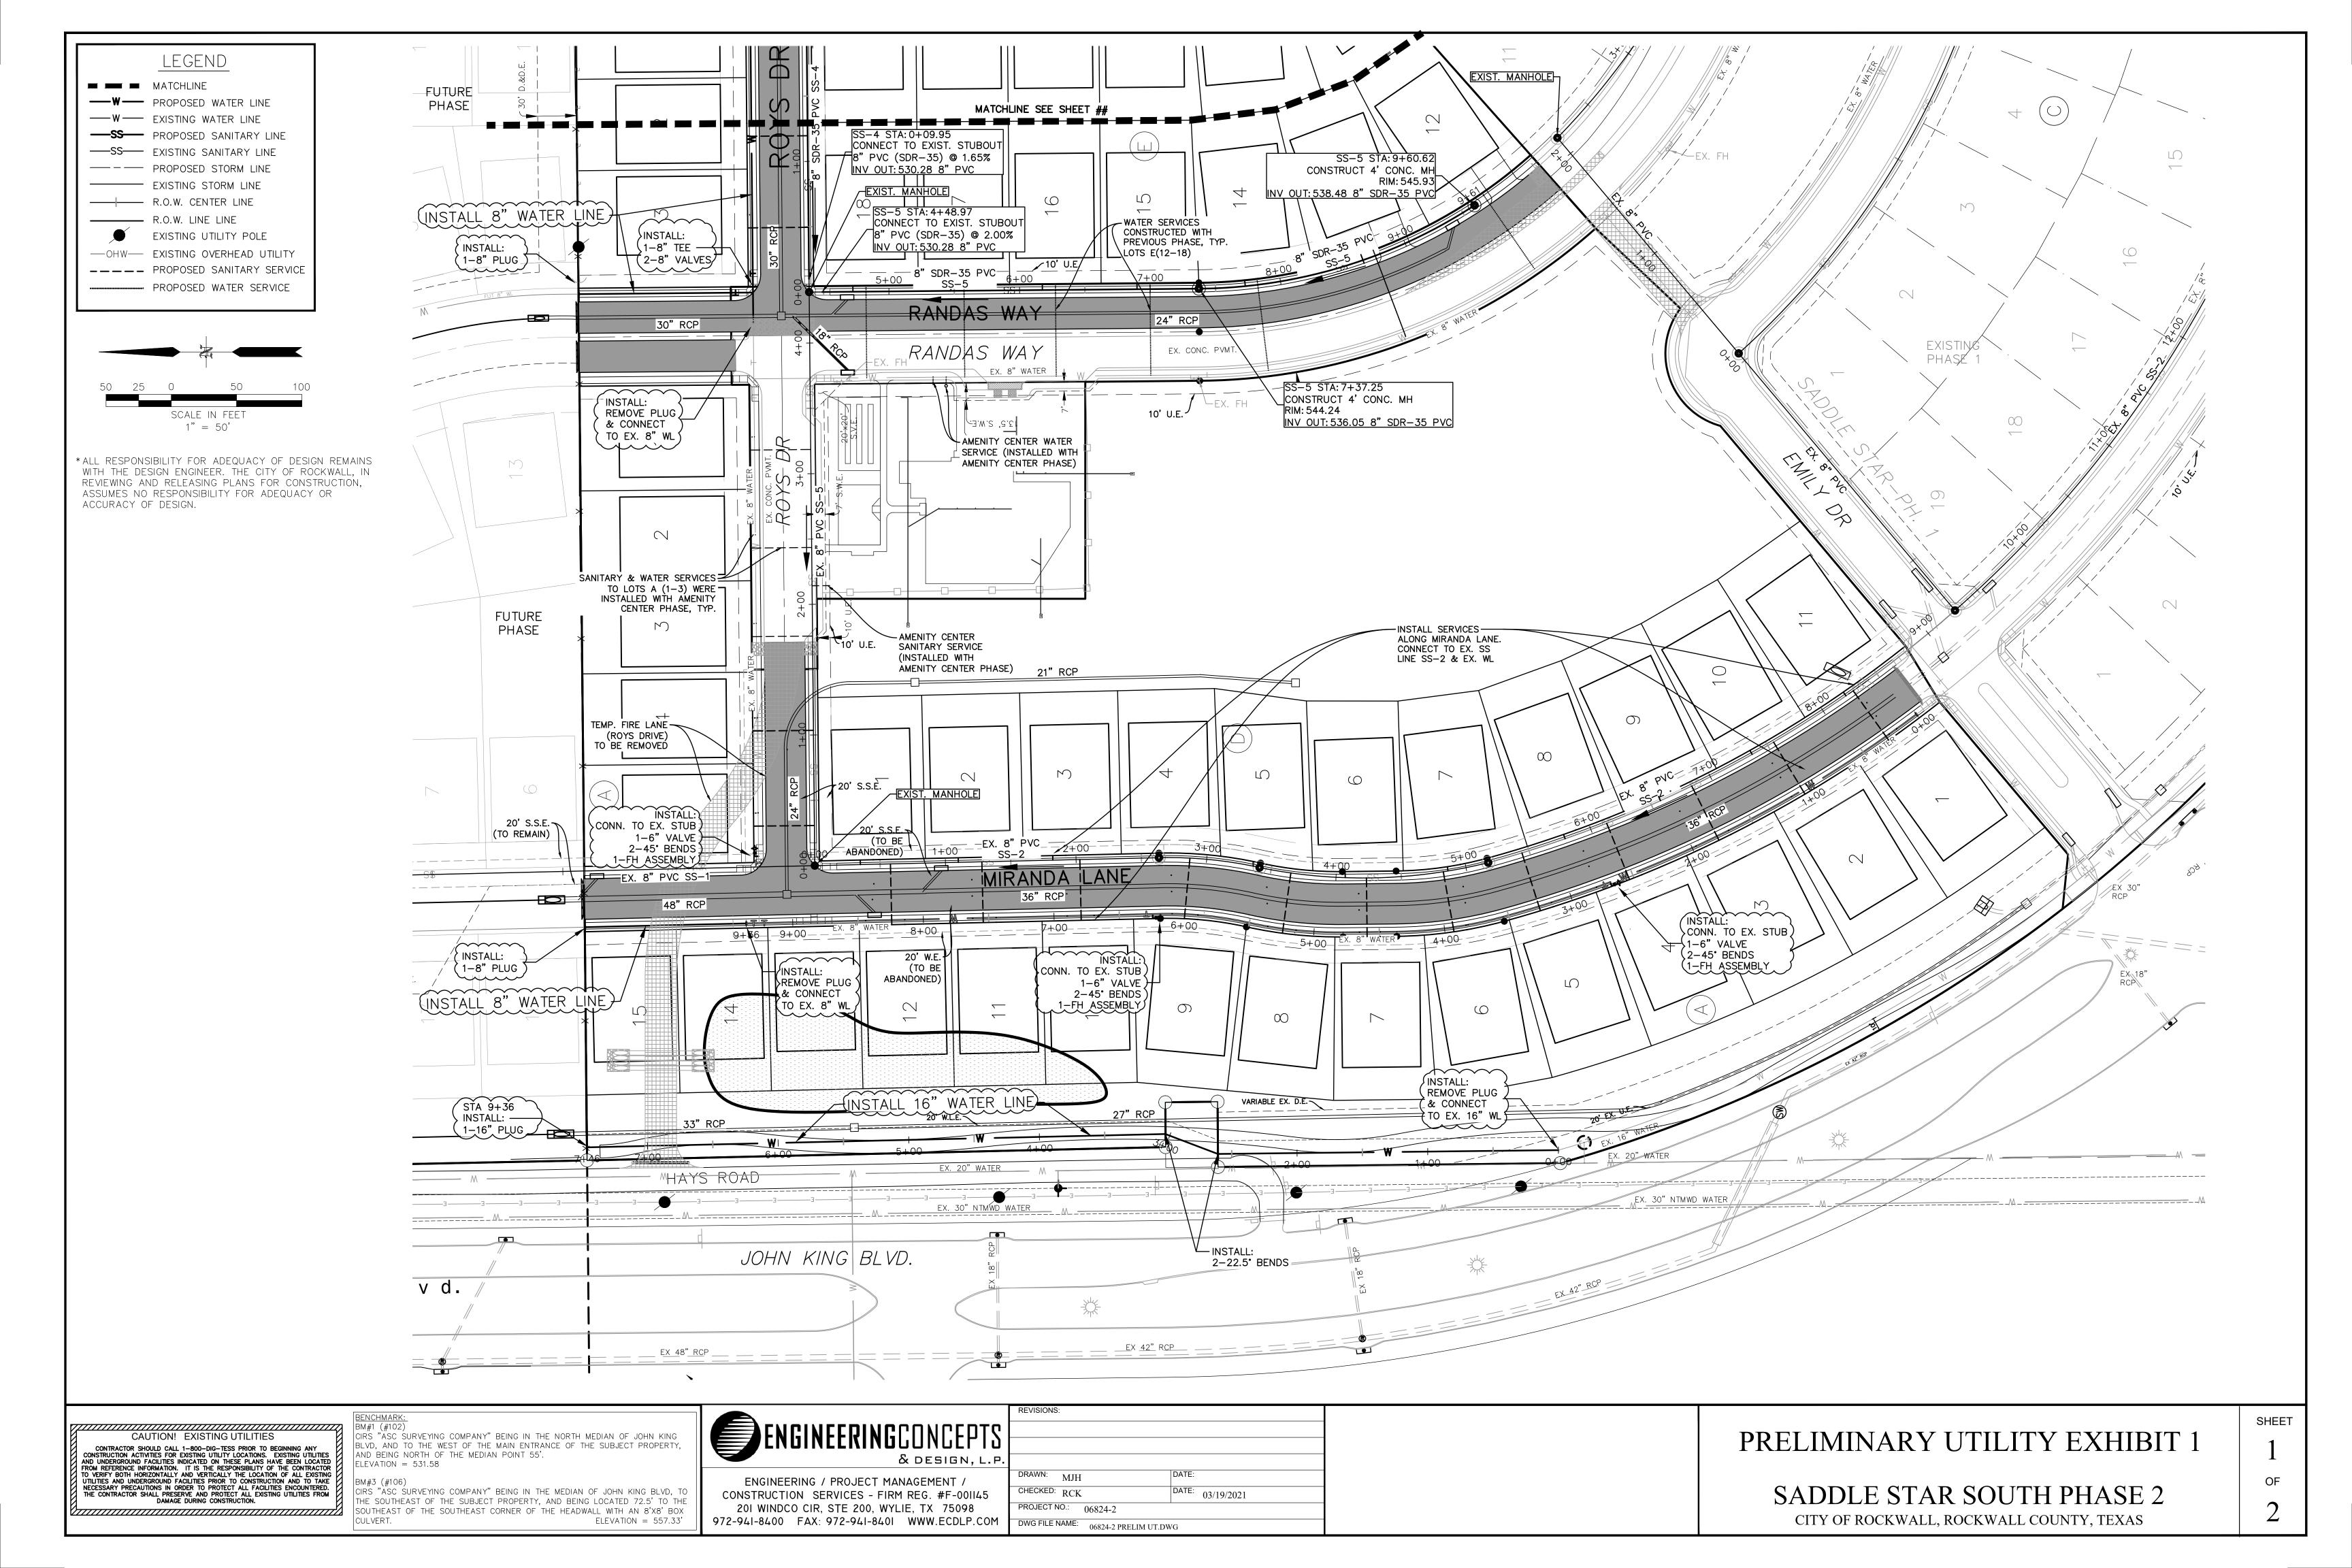

ailability for water for personal use and fire protection within such plat, as required under Ordinance

natural causes. The above flood statement shall not create liability on the part of the surveyor.

6. The Open Space Lots to be maintained by the Homeowners Association (HOA).

by the HOA.

Texas and Incorporated Areas, Flood Insurance Rate Map, Map Number 48397C0030L, dated September 26, 2008. The Surveyor utilized the above

referenced floodplain information for this determination and the Surveyor does not certify that revised floodplain information has or has not been published by FEMA or some other source. on occasion, greater floods can and will occur and flood heights may be increased by man-made or

Z:\PROJECTS\06824 Saddle Star South Ph2\dwg\6824 Preliminary Plat Ph 2B.dwg









## PROJECT COMMENTS



**David Gonzales** 

CASE MANAGER:

DATE: 3/25/2021

PROJECT NUMBER: P2021-012

PROJECT NAME: Saddle Star Estates South Phase 2B CASE MANAGER PHONE: (972) 772-6488

SITE ADDRESS/LOCATIONS: 3076 HAYS LN, ROCKWALL CASE MANAGER EMAIL: dgonzales@rockwall.com

CASE CAPTION: Discuss and consider a request by Jose Campos of Hines on behalf of CDT Rockwall/2017 LLC for the approval of a Preliminary

Plat for Phase 2 of the Saddle Star Subdivision being a 26.827-acre tract of land identified as Tracts 1, 1-05, 2-03, & 2-07 of the P. B. Harrison Survey, Abstract No. 97, City of Rockwall, Rockwall County, Texas, zoned Planned Development District 79 (Ordinance No. 20-35), situated within the SH-205 By-Pass (SH-205 BY OV) District, generally located east of the intersection