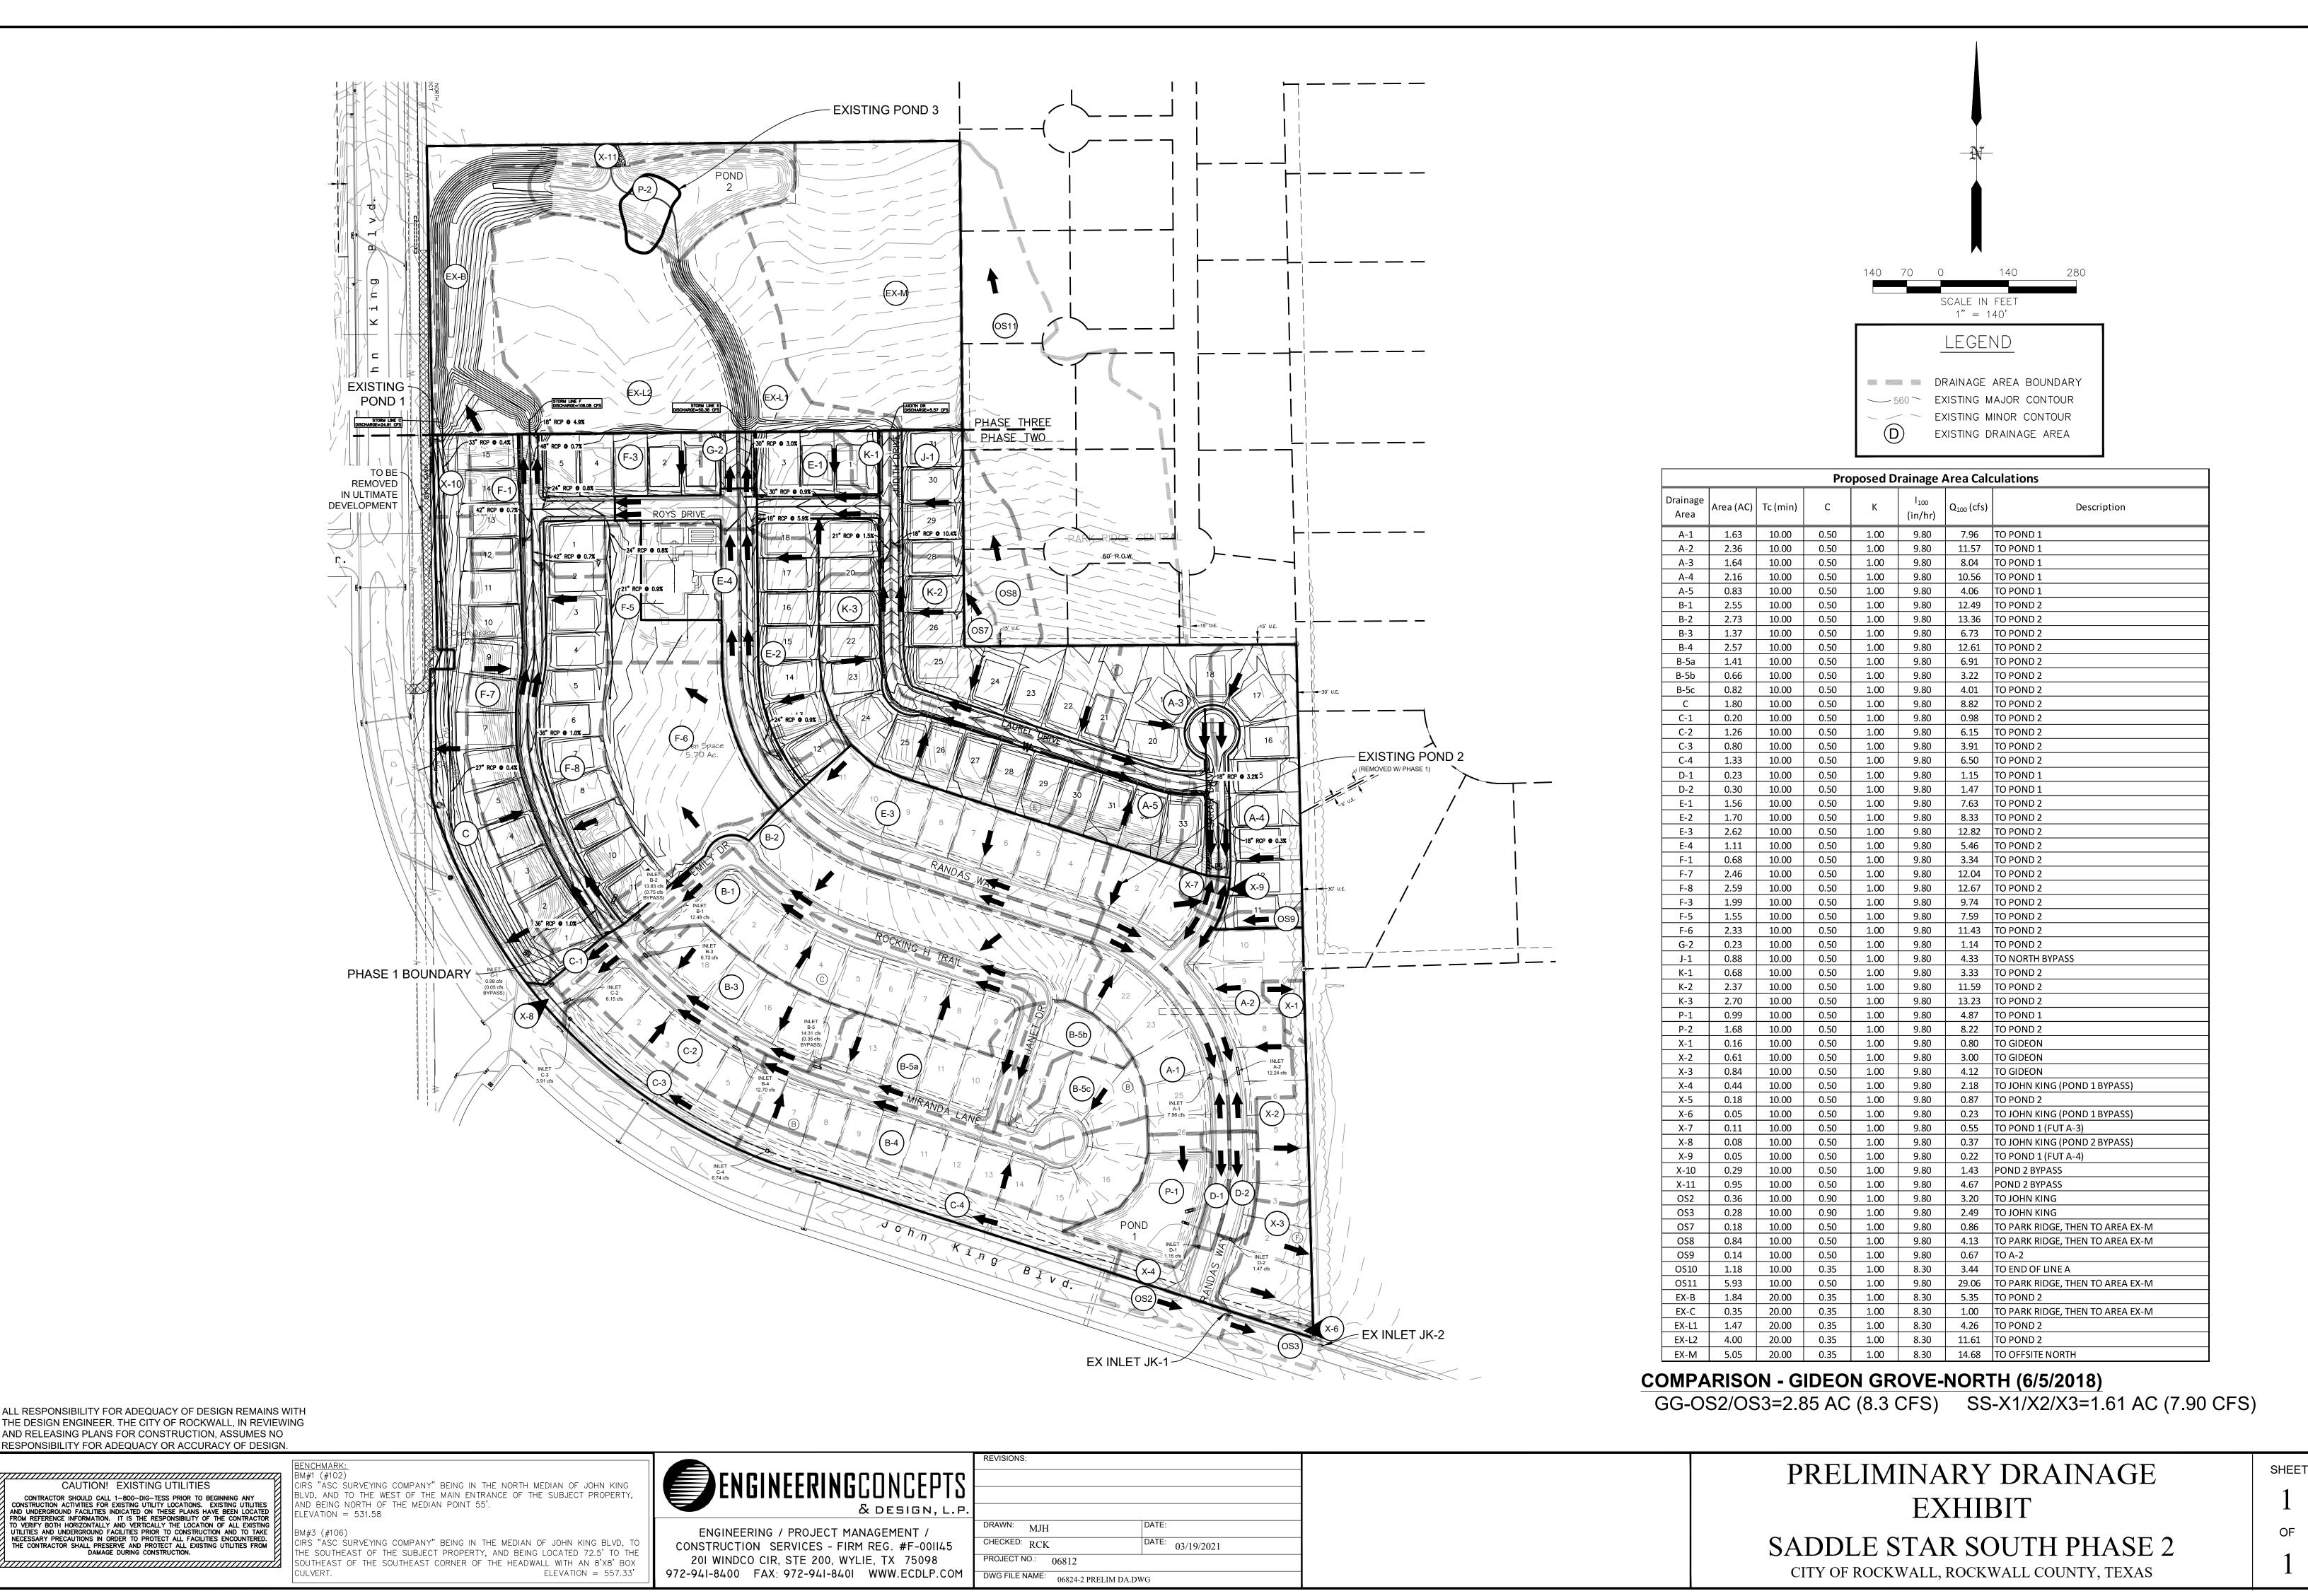

availability for water for personal use and fire protection within such plat, as required under Ordinance

natural causes. The above flood statement shall not create liability on the part of the surveyor.

6. The Open Space Lots to be maintained by the Homeowners Association (HOA).

by the HOA.

Texas and Incorporated Areas, Flood Insurance Rate Map, Map Number 48397C0030L, dated September 26, 2008. The Surveyor utilized the above

referenced floodplain information for this determination and the Surveyor does not certify that revised floodplain information has or has not been published by FEMA or some other source. on occasion, greater floods can and will occur and flood heights may be increased by man-made or

Z:\PROJECTS\06824 Saddle Star South Ph2\dwg\6824 Preliminary Plat Ph 2B.dwg









## PROJECT COMMENTS



**David Gonzales** 

CASE MANAGER:

DATE: 3/25/2021

PROJECT NUMBER: P2021-012

PROJECT NAME: Saddle Star Estates South Phase 2B CASE MANAGER PHONE: (972) 772-6488

SITE ADDRESS/LOCATIONS: 3076 HAYS LN, ROCKWALL CASE MANAGER EMAIL: dgonzales@rockwall.com

CASE CAPTION: Discuss and consider a request by Jose Campos of Hines on behalf of CDT Rockwall/2017 LLC for the approval of a Preliminary

Plat for Phase 2 of the Saddle Star Subdivision being a 26.827-acre tract of land identified as Tracts 1, 1-05, 2-03, & 2-07 of the P. B. Harrison Survey, Abstract No. 97, City of Rockwall, Rockwall County, Texas, zoned Planned Development District 79 (Ordinance No. 20-35), situated within the SH-205 By-Pass (SH-205 BY OV) District, generally located east of the intersectio