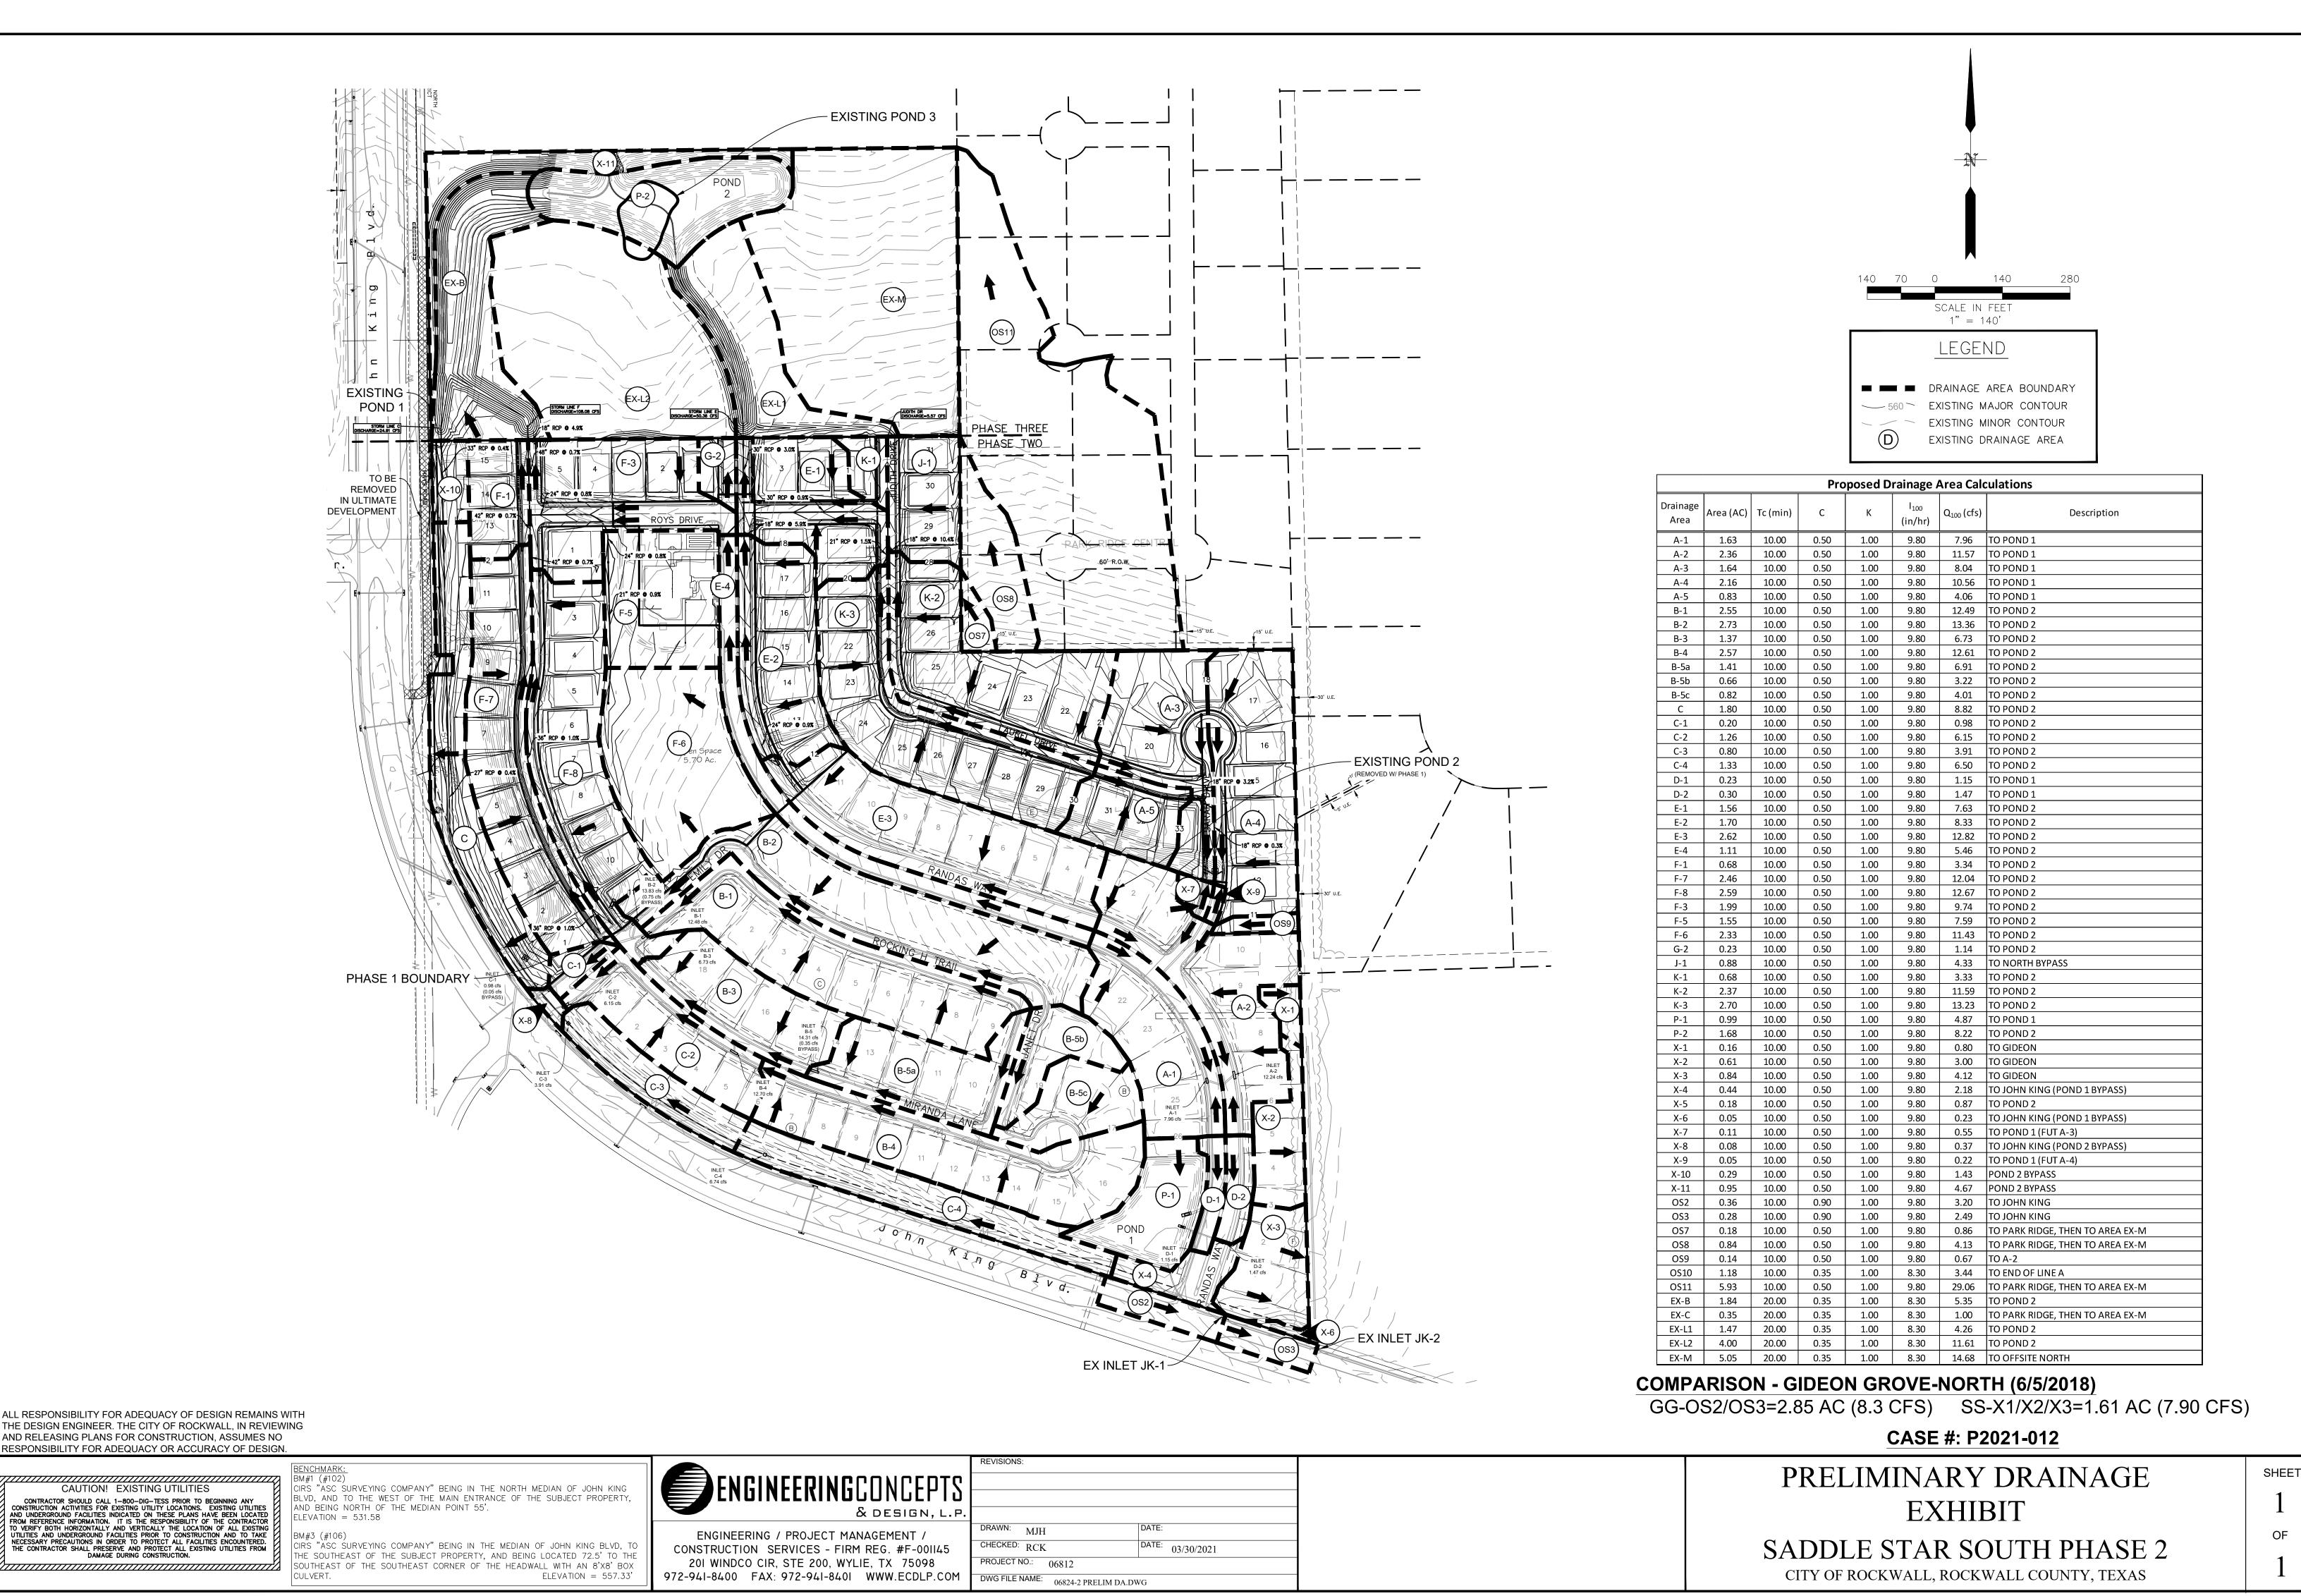

or guarantee that any building

guarantee by the City of the adequacy and availability for water for personal use and fire protection within such plat, as required under Ordinance

items. The City of Rockwall has no maintenance or other responsibility related to these items. The City of Rockwall and

improvements. The City has the statutory authority to install and maintain Traffic Control Devices for vehicular traffic on

public streets/roads within the public Right of Way. This agreement in no way constitutes a change in that authority and

natural causes. The above flood statement shall not create liability on the part of the surveyor.

does not constitute and delegation of that authority of the Association.

8. Drainage/detention and floodplain on site to be maintained by the HOA.









April 29, 2021

TO:

Jose Campos

Hines

2200 Ross Avenue, Suite 4200W

Dallas, TX 75201

FROM:

David Gonzales, AICP

City of Rockwall Planning and Zoning Department

385 S. Goliad Street Rockwall, TX 75087

SUBJECT:

P2021-012; Preliminary Plat for Phase 2 of the Saddle Star Estates South Subdivision

Mr. Campos:

This letter serves to notify you that the above referenced platting case that you submitted for consideration by the City of Rockwall was approved by the City Council on April 19, 2021. The following is a record of all recommendations, voting records and conditions of approval:

#### **Engineering Staff Comments**

M - Must show easements for public lines. Minimum easement width is 20' and all lines must have 10' of spacing from other parallel lines.

#### Staff Recommend