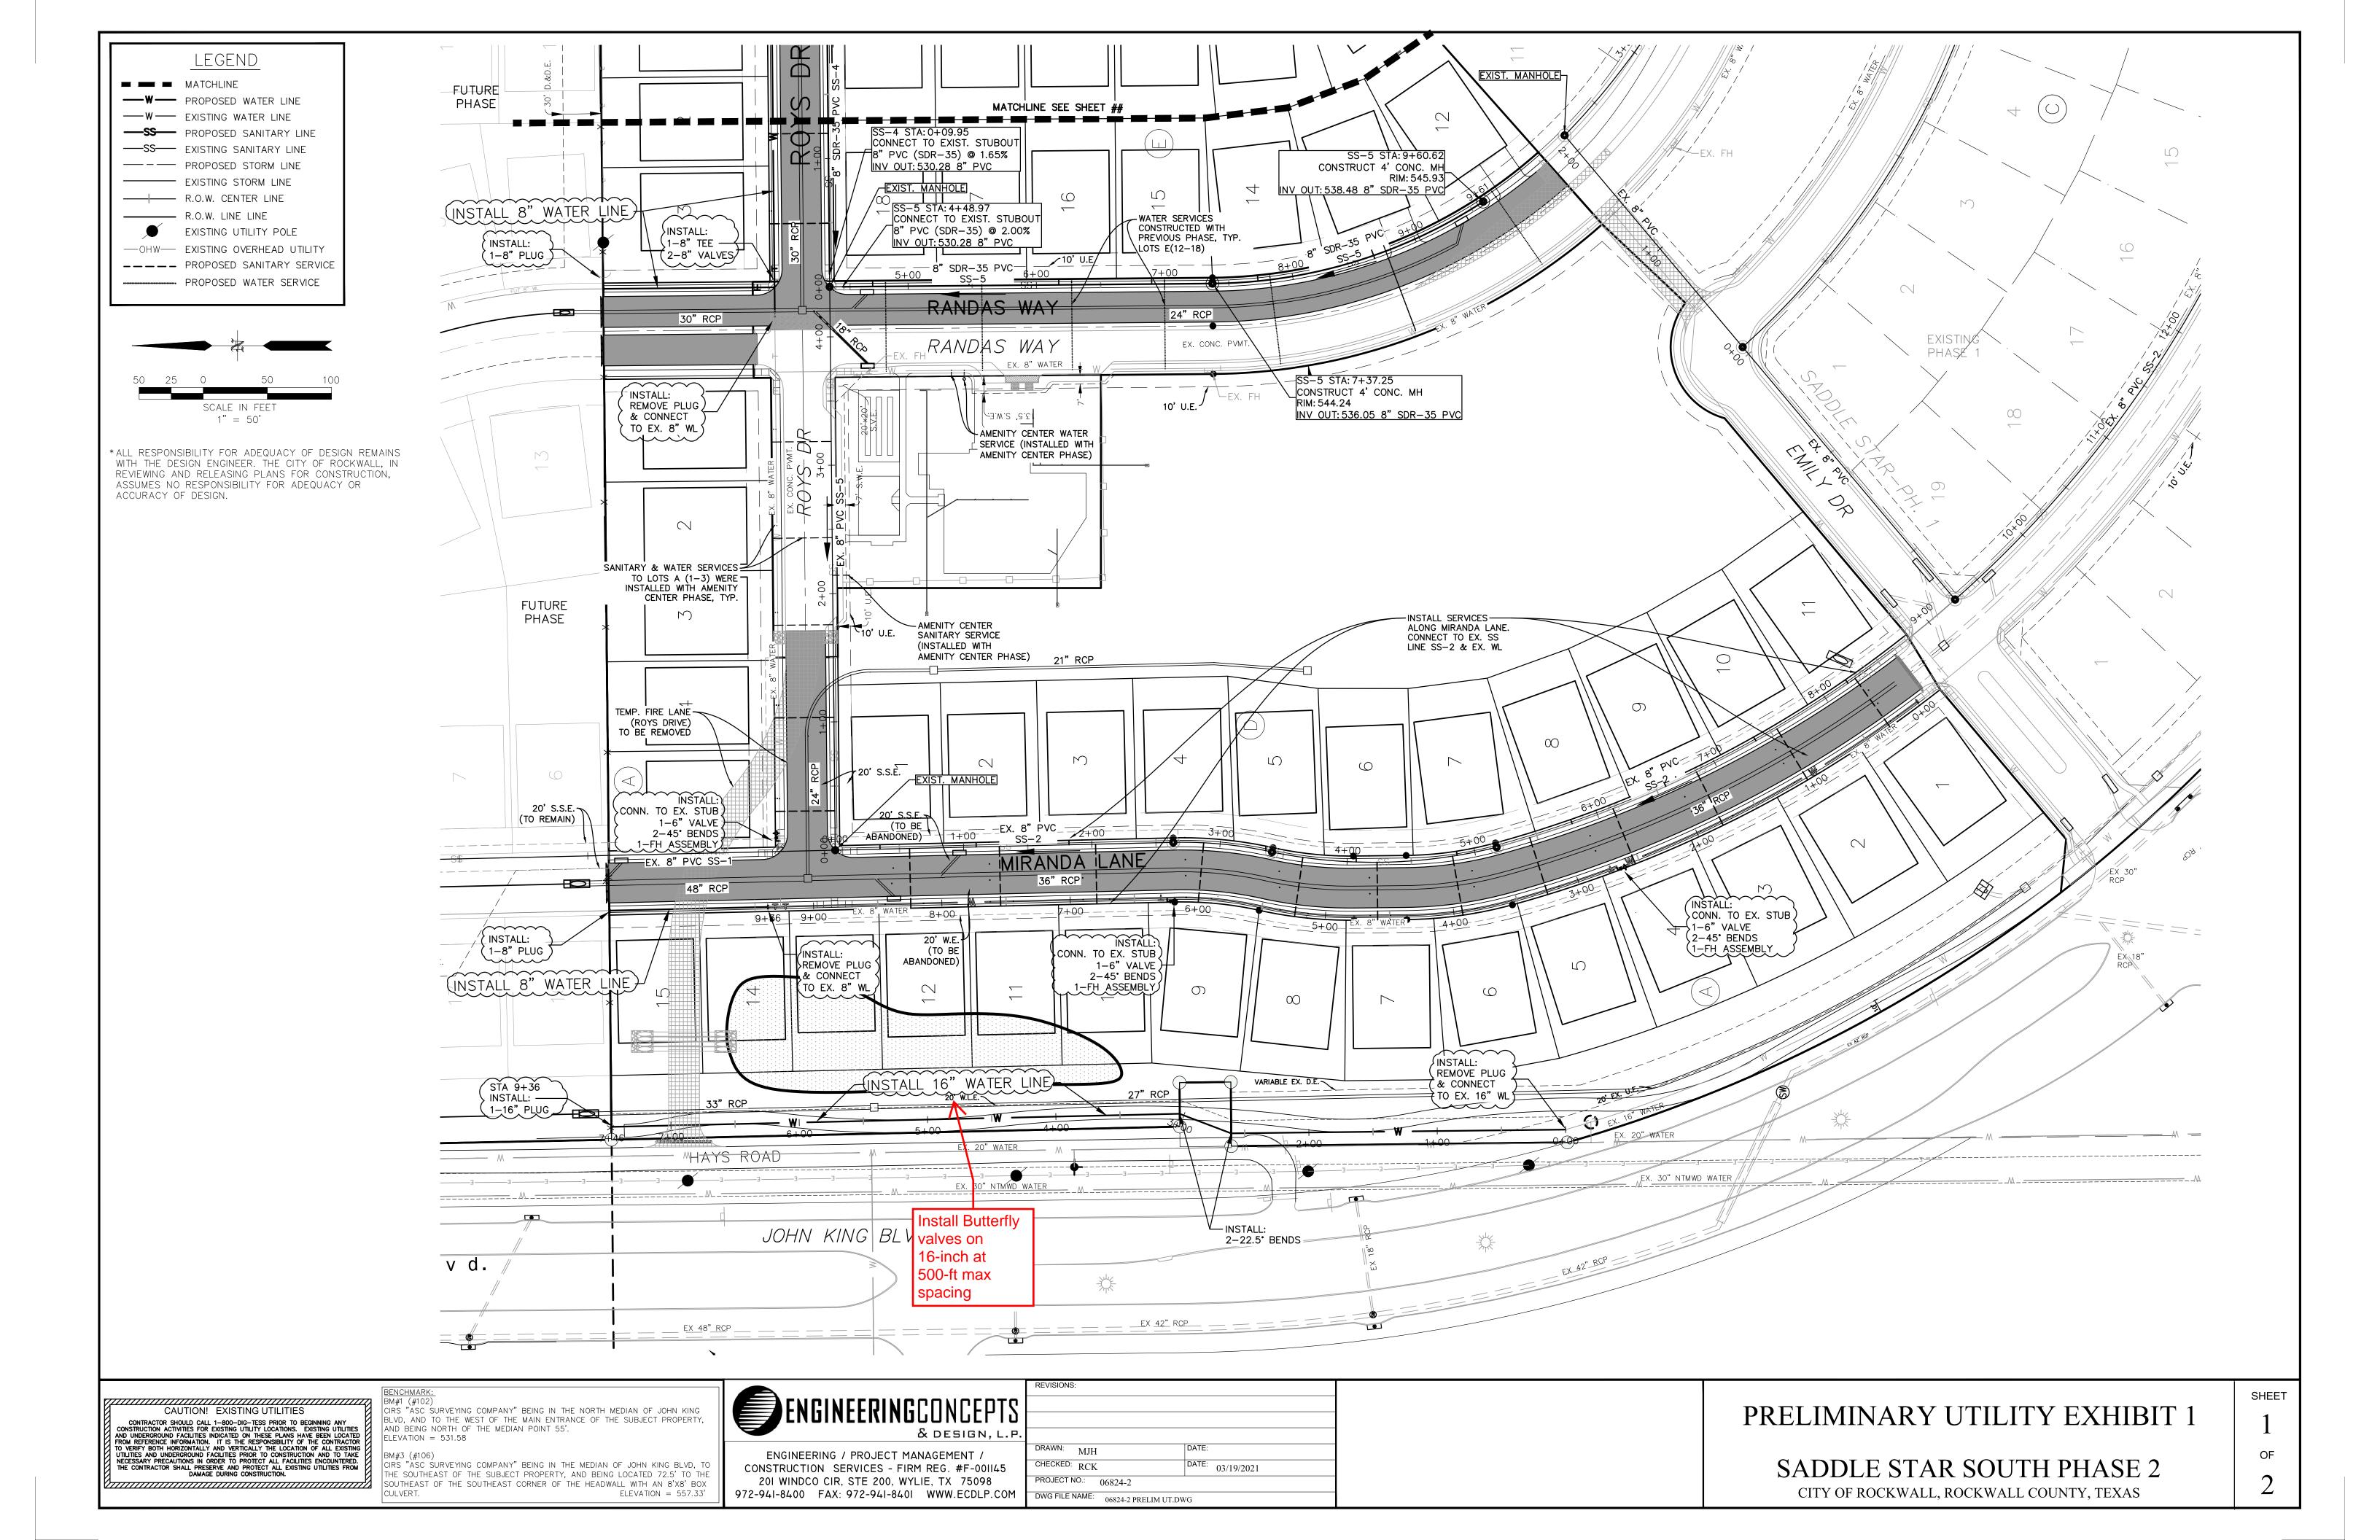

MAN, TX 75142 SADDLE STAR SOUTH HOLDINGS, LLC 2200 ROSS AVE., STE. 4200W DALLAS, TX 75201 GWENDOLYN REED 3076 HAYS RD ROCKWALL, TX 75087

2200 ROSS AVE, SUITE 4200W DALLAS, TX 75201 (214) 716-2900

LAND SURVEYOR R.C. MYERS SURVEYING, LLC 488 ARROYO COURT SUNNYVALE, TX 75182 (214) 532-0636 FAX (972) 412-4875 EMAIL: rcmsurveying@gmail.com FIRM NO. 10192300 JOB NO. 355

PRELIMINARY PLAT SADDLE STAR ESTATES SOUTH PHASE 2B

> 77 SINGLE FAMILY LOTS 2 COMMON AREA TRACT 26.827 ACRES SITUATED IN THE

P.B. HARRISON SURVEY, A-97 CITY OF ROCKWALL, ROCKWALL COUNTY, TEXAS

ENGINEERING CONCEPTS & DESIGN, L.P. ENGINEERING/PROJECT MANAGEMENT/CONSTRUCTION SERVICES TEXAS FIRM REG. NO. 001145 201 WINDCO CIRCLE, SUITE 200, WYLIE, TX 75098 (972) 941-8400 FAX (972) 941-8401

> SHEET 1 OF 2 CASE #: P21\_\_-\_\_





City of Rockwall Planning and Zoning Department 385 S. Goliad Street Rockwall, Texas 75087

| PLANNING & ZONING CASE NO.                                                               | P2021-012                                               |
|------------------------------------------------------------------------------------------|---------------------------------------------------------|
| <u>NOTE:</u> THE APPLICATION IS NOT C<br>CITY UNTIL THE PLANNING DIRECT<br>SIGNED BELOW. | ONSIDERED ACCEPTED BY THE<br>FOR AND CITY ENGINEER HAVE |
|                                                                                          |                                                         |
| DIRECTOR OF PLANNING:                                                                    |