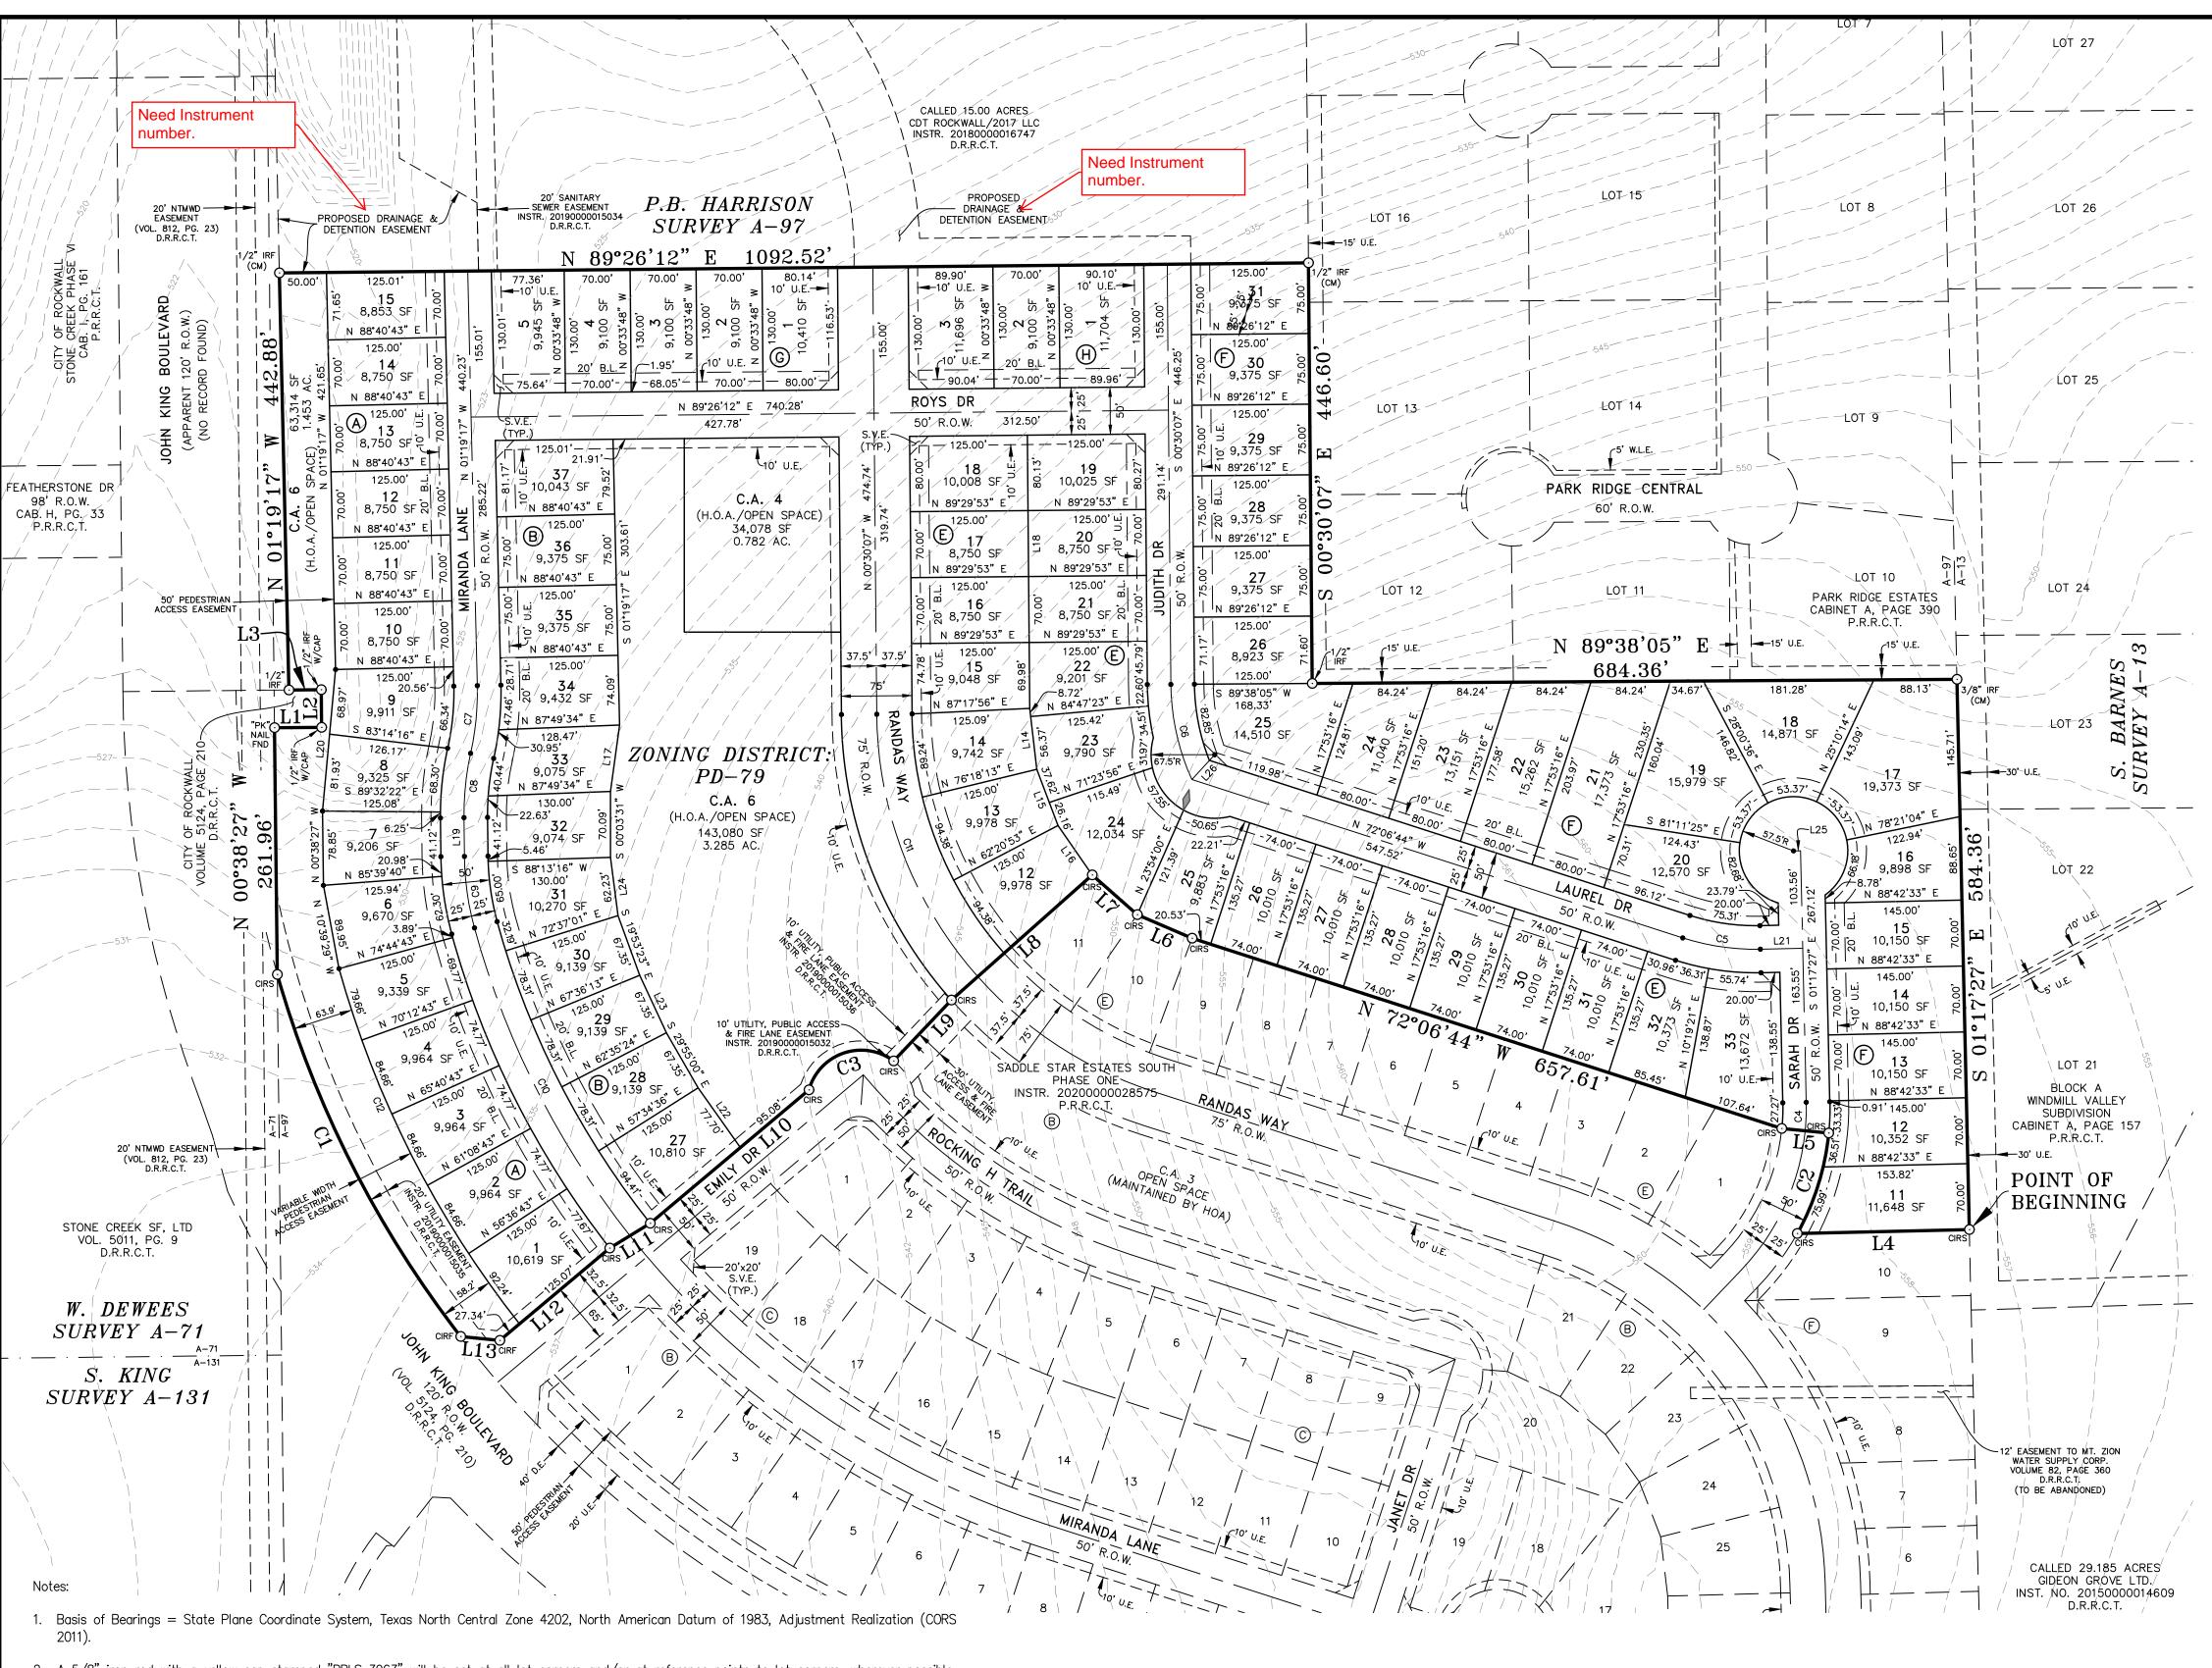

|   |
| No Comments       |                 |                |                   | _ |
|                   |                 |                |                   |   |
| <u>DEPARTMENT</u> | REVIEWER        | DATE OF REVIEW | STATUS OF PROJECT |   |
| GIS               | Lance Singleton | 04/08/2021     | Approved          |   |
| No Comments       |                 |                |                   |   |
| DEPARTMENT        | REVIEWER        | DATE OF REVIEW | STATUS OF PROJECT |   |
| POLICE            | David Gonzales  | 04/08/2021     | N/A               |   |
| No Comments       |                 |                |                   |   |
| <u>DEPARTMENT</u> | REVIEWER        | DATE OF REVIEW | STATUS OF PROJECT |   |

PARKS David Gonzales 04/08/2021 N/A

No Comments



- 2. A 5/8" iron rod with a yellow cap stamped "RPLS 3963" will be set at all lot corners and/or at reference points to lot corners, wherever possible, after the completion of all utilities and subdivision construction. Offsets to corners will be set in areas impeded by retainer walls or other obstacles lying on the actual lot corner.
- 3. By graphical plotting, no part of the parcel described hereon lies within a Special Flood Hazard Area (SFHA) as delineated on the Rockwall County, Texas and Incorporated Areas, Flood Insurance Rate Map, Map Number 48397C0030L, dated September 26, 2008. The Surveyor utilized the above referenced floodplain information for this determination and the Surveyor does not certify that revised floodplain information has or has not been published by FEMA or som