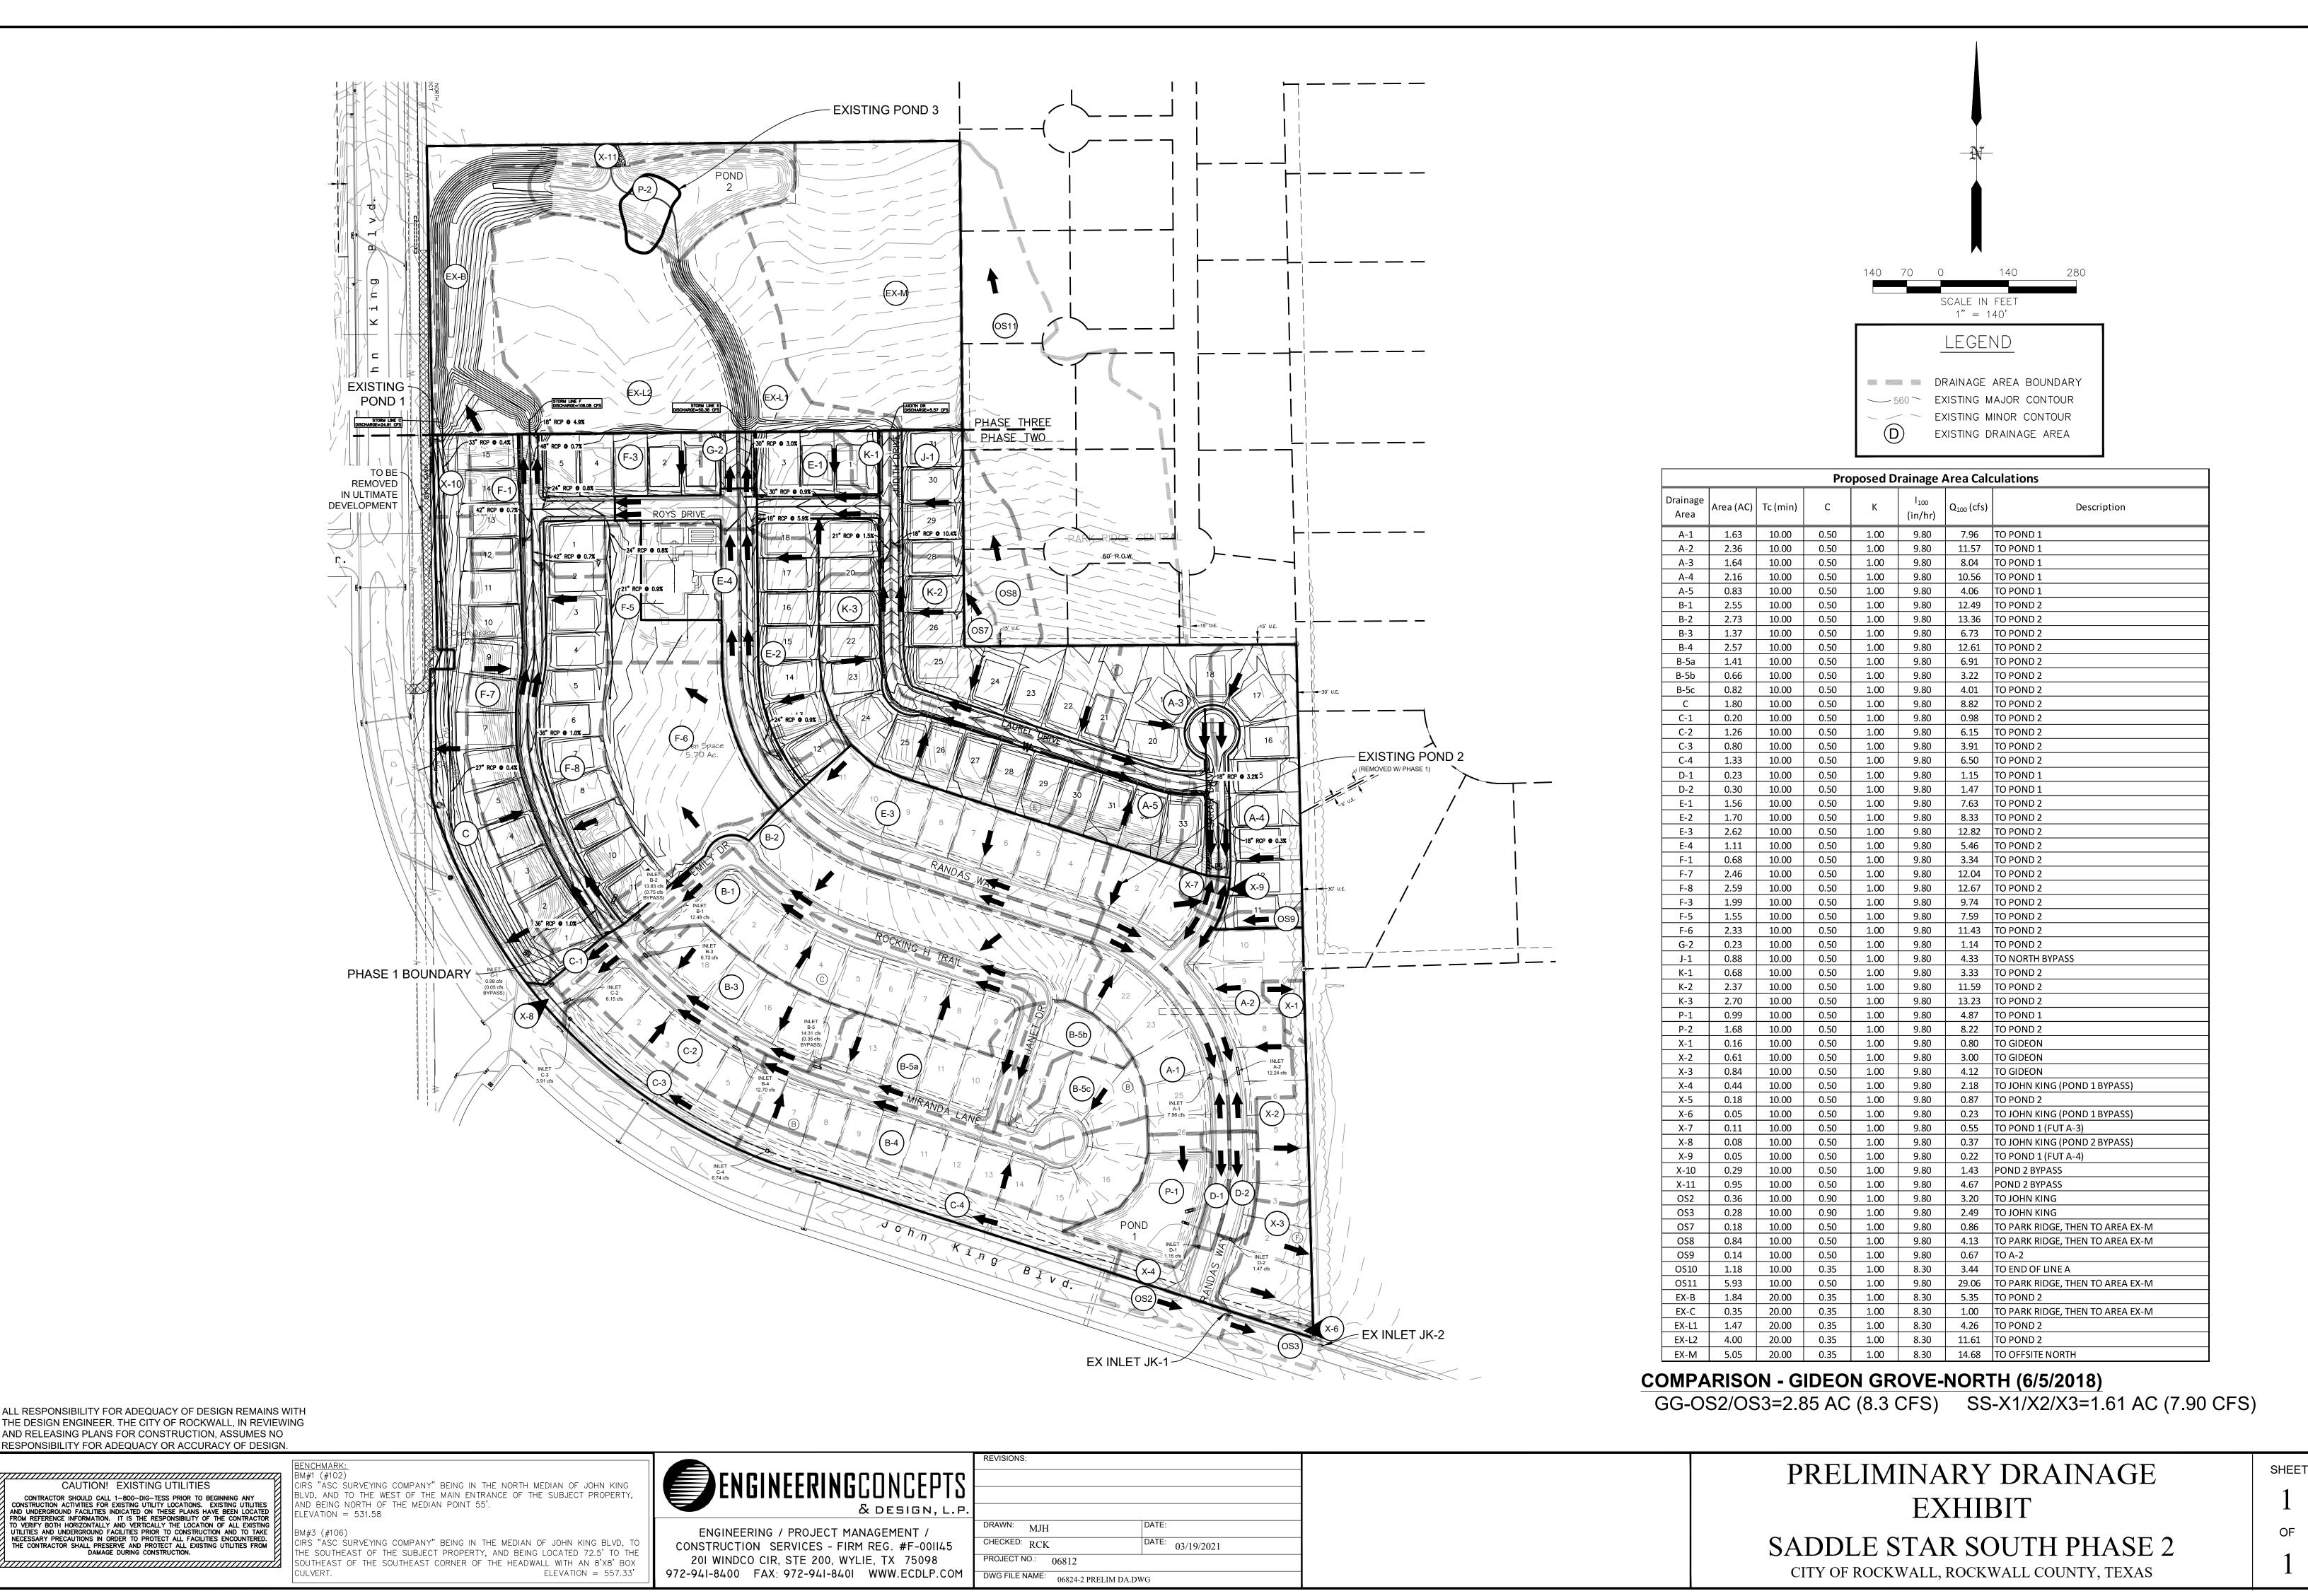

availability for water for personal use and fire protection within such plat, as required under Ordinance

natural causes. The above flood statement shall not create liability on the part of the surveyor.

6. The Open Space Lots to be maintained by the Homeowners Association (HOA).

by the HOA.

Texas and Incorporated Areas, Flood Insurance Rate Map, Map Number 48397C0030L, dated September 26, 2008. The Surveyor utilized the above

referenced floodplain information for this determination and the Surveyor does not certify that revised floodplain information has or has not been published by FEMA or some other source. on occasion, greater floods can and will occur and flood heights may be increased by man-made or

Z:\PROJECTS\06824 Saddle Star South Ph2\dwg\6824 Preliminary Plat Ph 2B.dwg











#### CITY OF ROCKWALL

#### PLANNING AND ZONING COMMISSION CASE MEMO

#### PLANNING AND ZONING DEPARTMENT

385 S. GOLIAD STREET • ROCKWALL, TX 75087

PHONE: (972) 771-7745 • EMAIL: PLANNING@ROCKWALL.COM

**TO:** Planning and Zoning Commission

**DATE:** April 13, 2021

**APPLICANT:** Jose Campos; *Hines* 

**CASE NUMBER:** P2021-012; Preliminary Plat for Phase 2 of the Saddle Star Estates South Subdivision

#### **SUMMARY**

Consider a request by Jose Campos of Hines on behalf of CDT Rockwall/2017 LLC for the approval of a <u>Preliminary Plat</u> for Phase 2 of the Saddle Star Subdivision being a 26.827-acre tract of land identified as Tracts 1, 1-05, 2-03, & 2-07 of the P. B. Harrison Survey, Abstract No. 97, City of Rockwall, Rockwall County, Texas, zoned Planned Development Dist