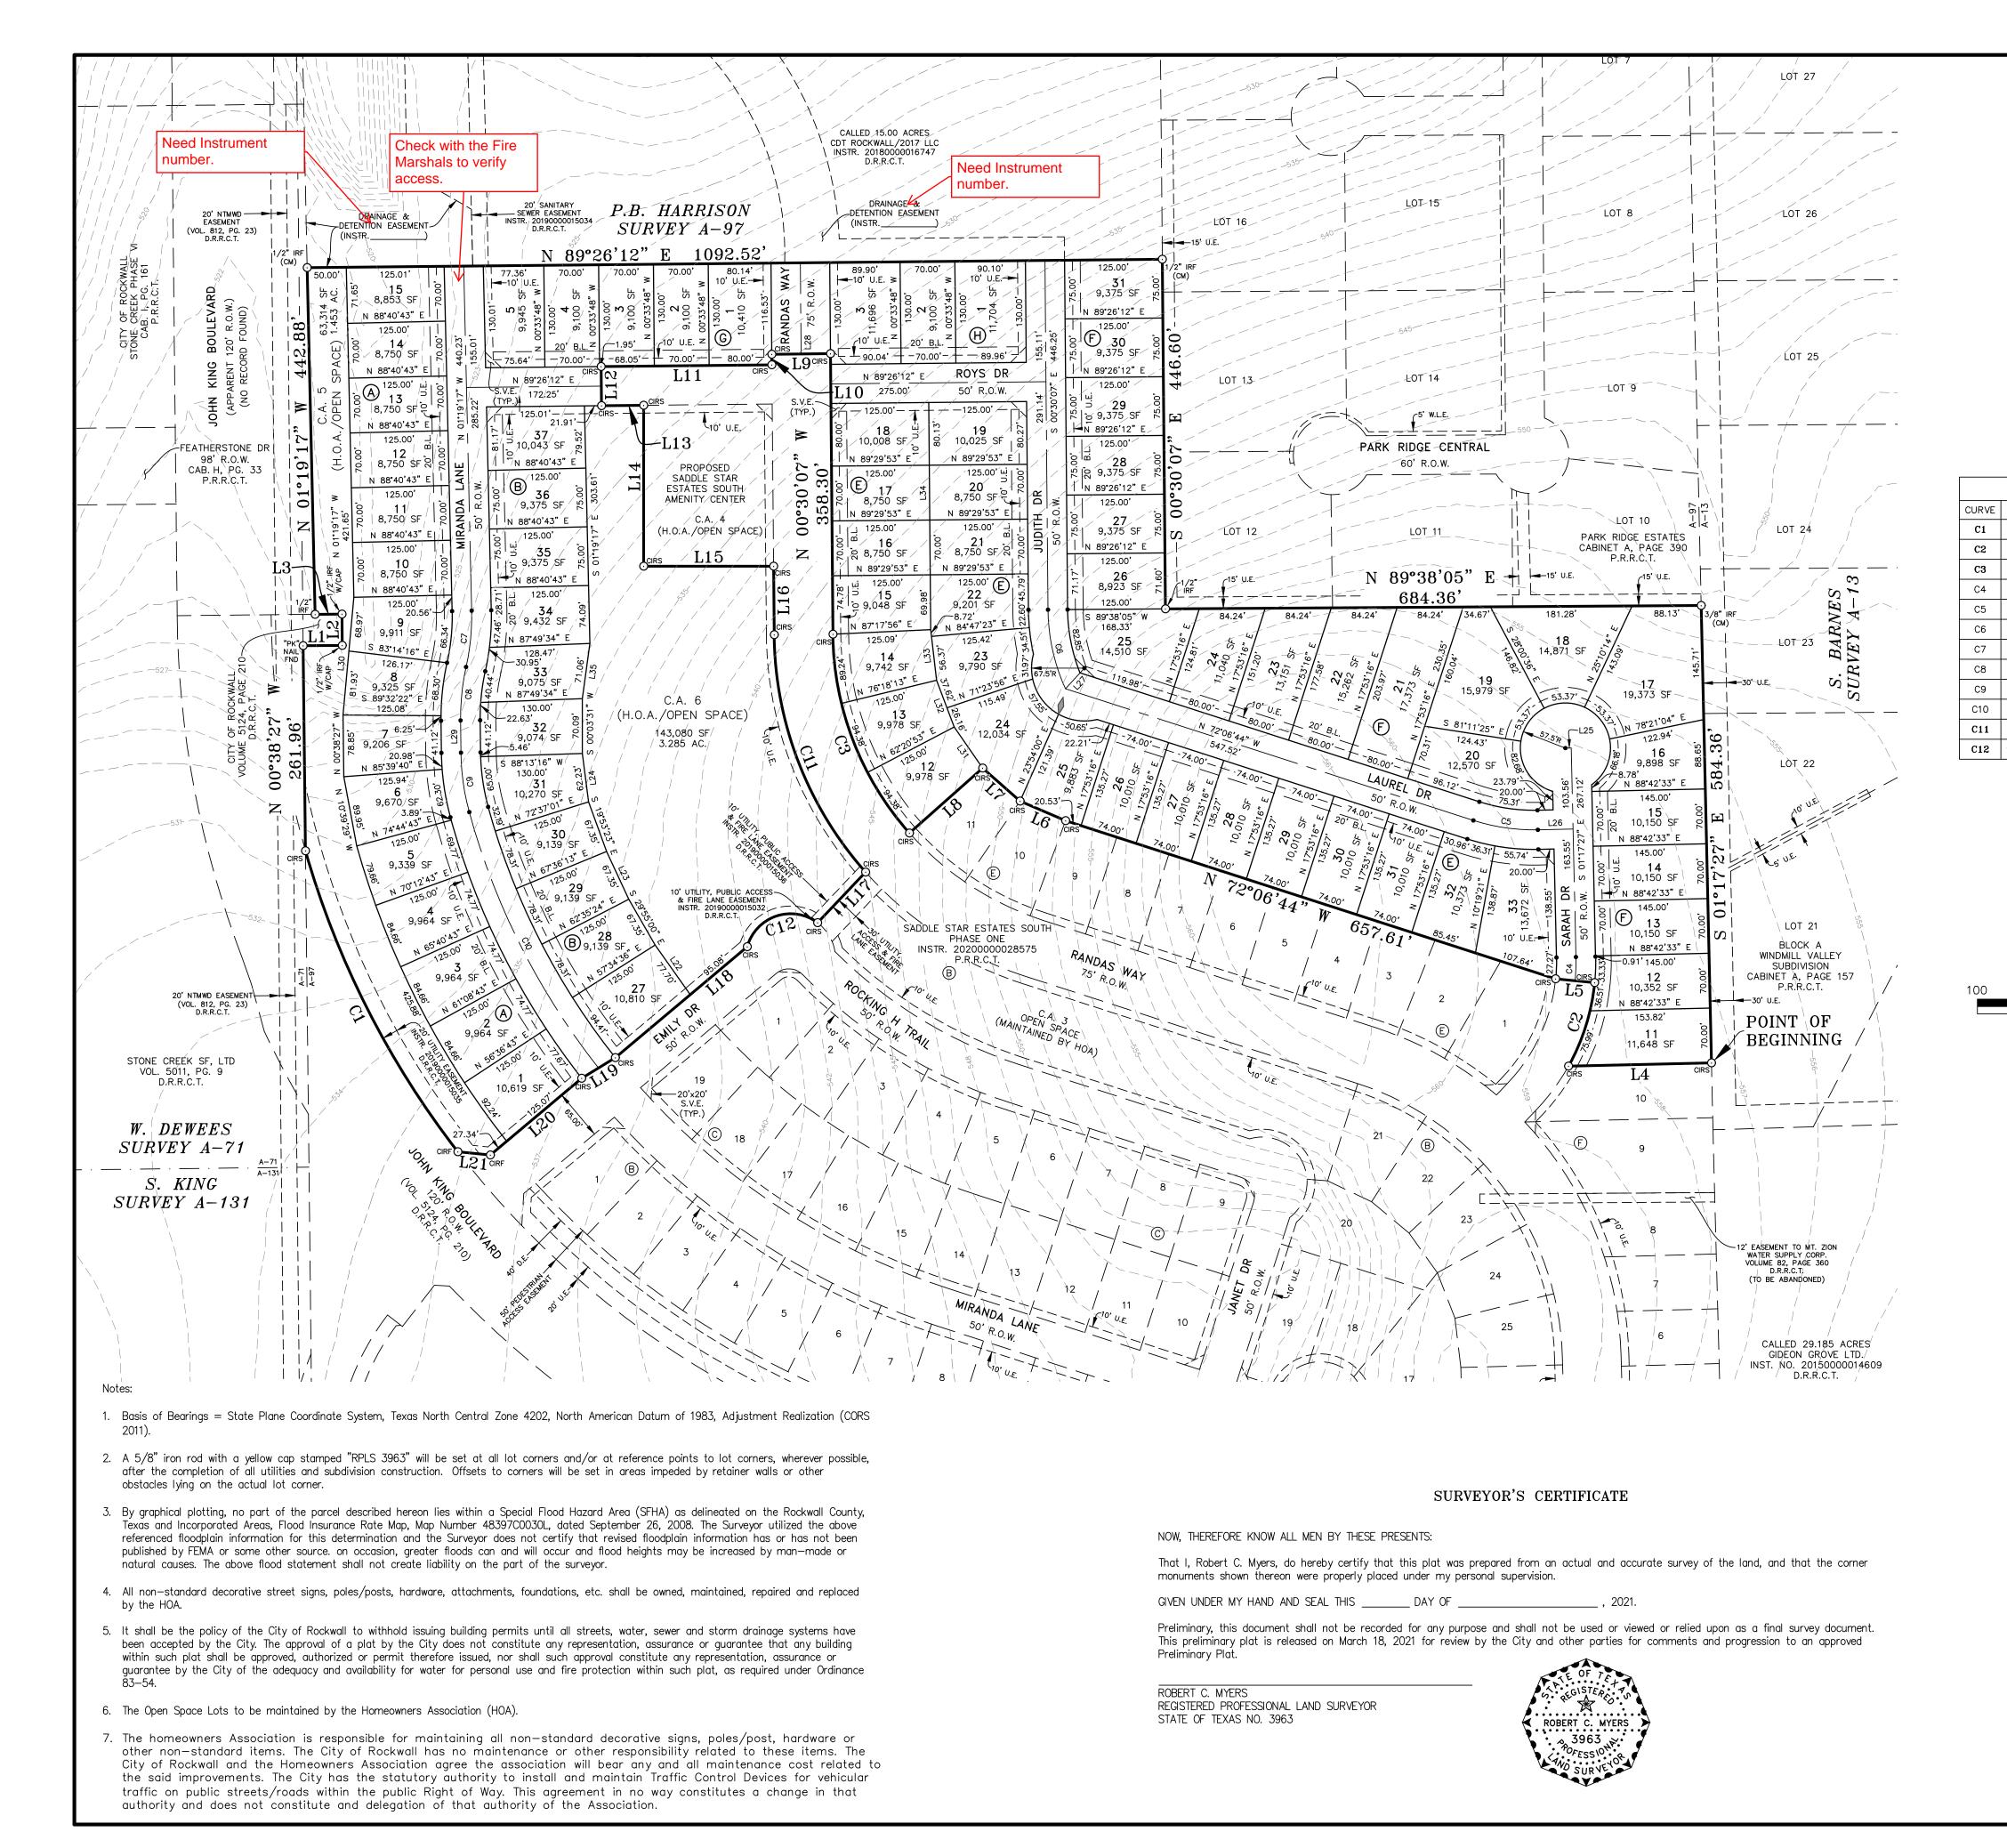

F REVIEW | STATUS OF PROJECT |  |
| FIRE        | Ariana Kistner  | 03/24/2021     | Approved          |  |
| No Comments |                 |                |                   |  |
| DEPARTMENT  | REVIEWER        | DATE OF REVIEW | STATUS OF PROJECT |  |
| GIS         | Lance Singleton | 03/22/2021     | Approved          |  |
| No Comments |                 |                |                   |  |
| DEPARTMENT  | REVIEWER        | DATE OF REVIEW | STATUS OF PROJECT |  |
| POLICE      | David Gonzales  | 03/25/2021     | N/A               |  |
| No Comments |                 |                |                   |  |
| DEPARTMENT  | REVIEWER        | DATE OF REVIEW | STATUS OF PROJECT |  |
| PARKS       | Travis Sales    | 03/22/2021     | Approved          |  |

03/22/2021: No comments



#### **General Items:**

- I Must meet City Standards of Design and Construction
- 4% Engineering Inspection Fees
- | I Impact Fees (Water, Wastewater & Roadway)
- I Minimum easement width is 20' for new easements. No structures allowed in easements.
- I Retaining walls 3' and over must be engineered.
- I All retaining walls must be rock or stone face. No smooth concrete walls
- I 10' Utility Easement required along all street ROW.
- Minimum 20' x20' Sidewalk and visibility easement clips at all intersecting residential to residential streets.

### **d** ■ Drainage Items:

- I No walls allowed in detention.
- I Can't increase flow leaving site. Detention may be required to prevent increase in flow leaving site. No detention allowed in CURVE DELTA R floodplain.
- C1 | 21'47'11" | 11 | I A