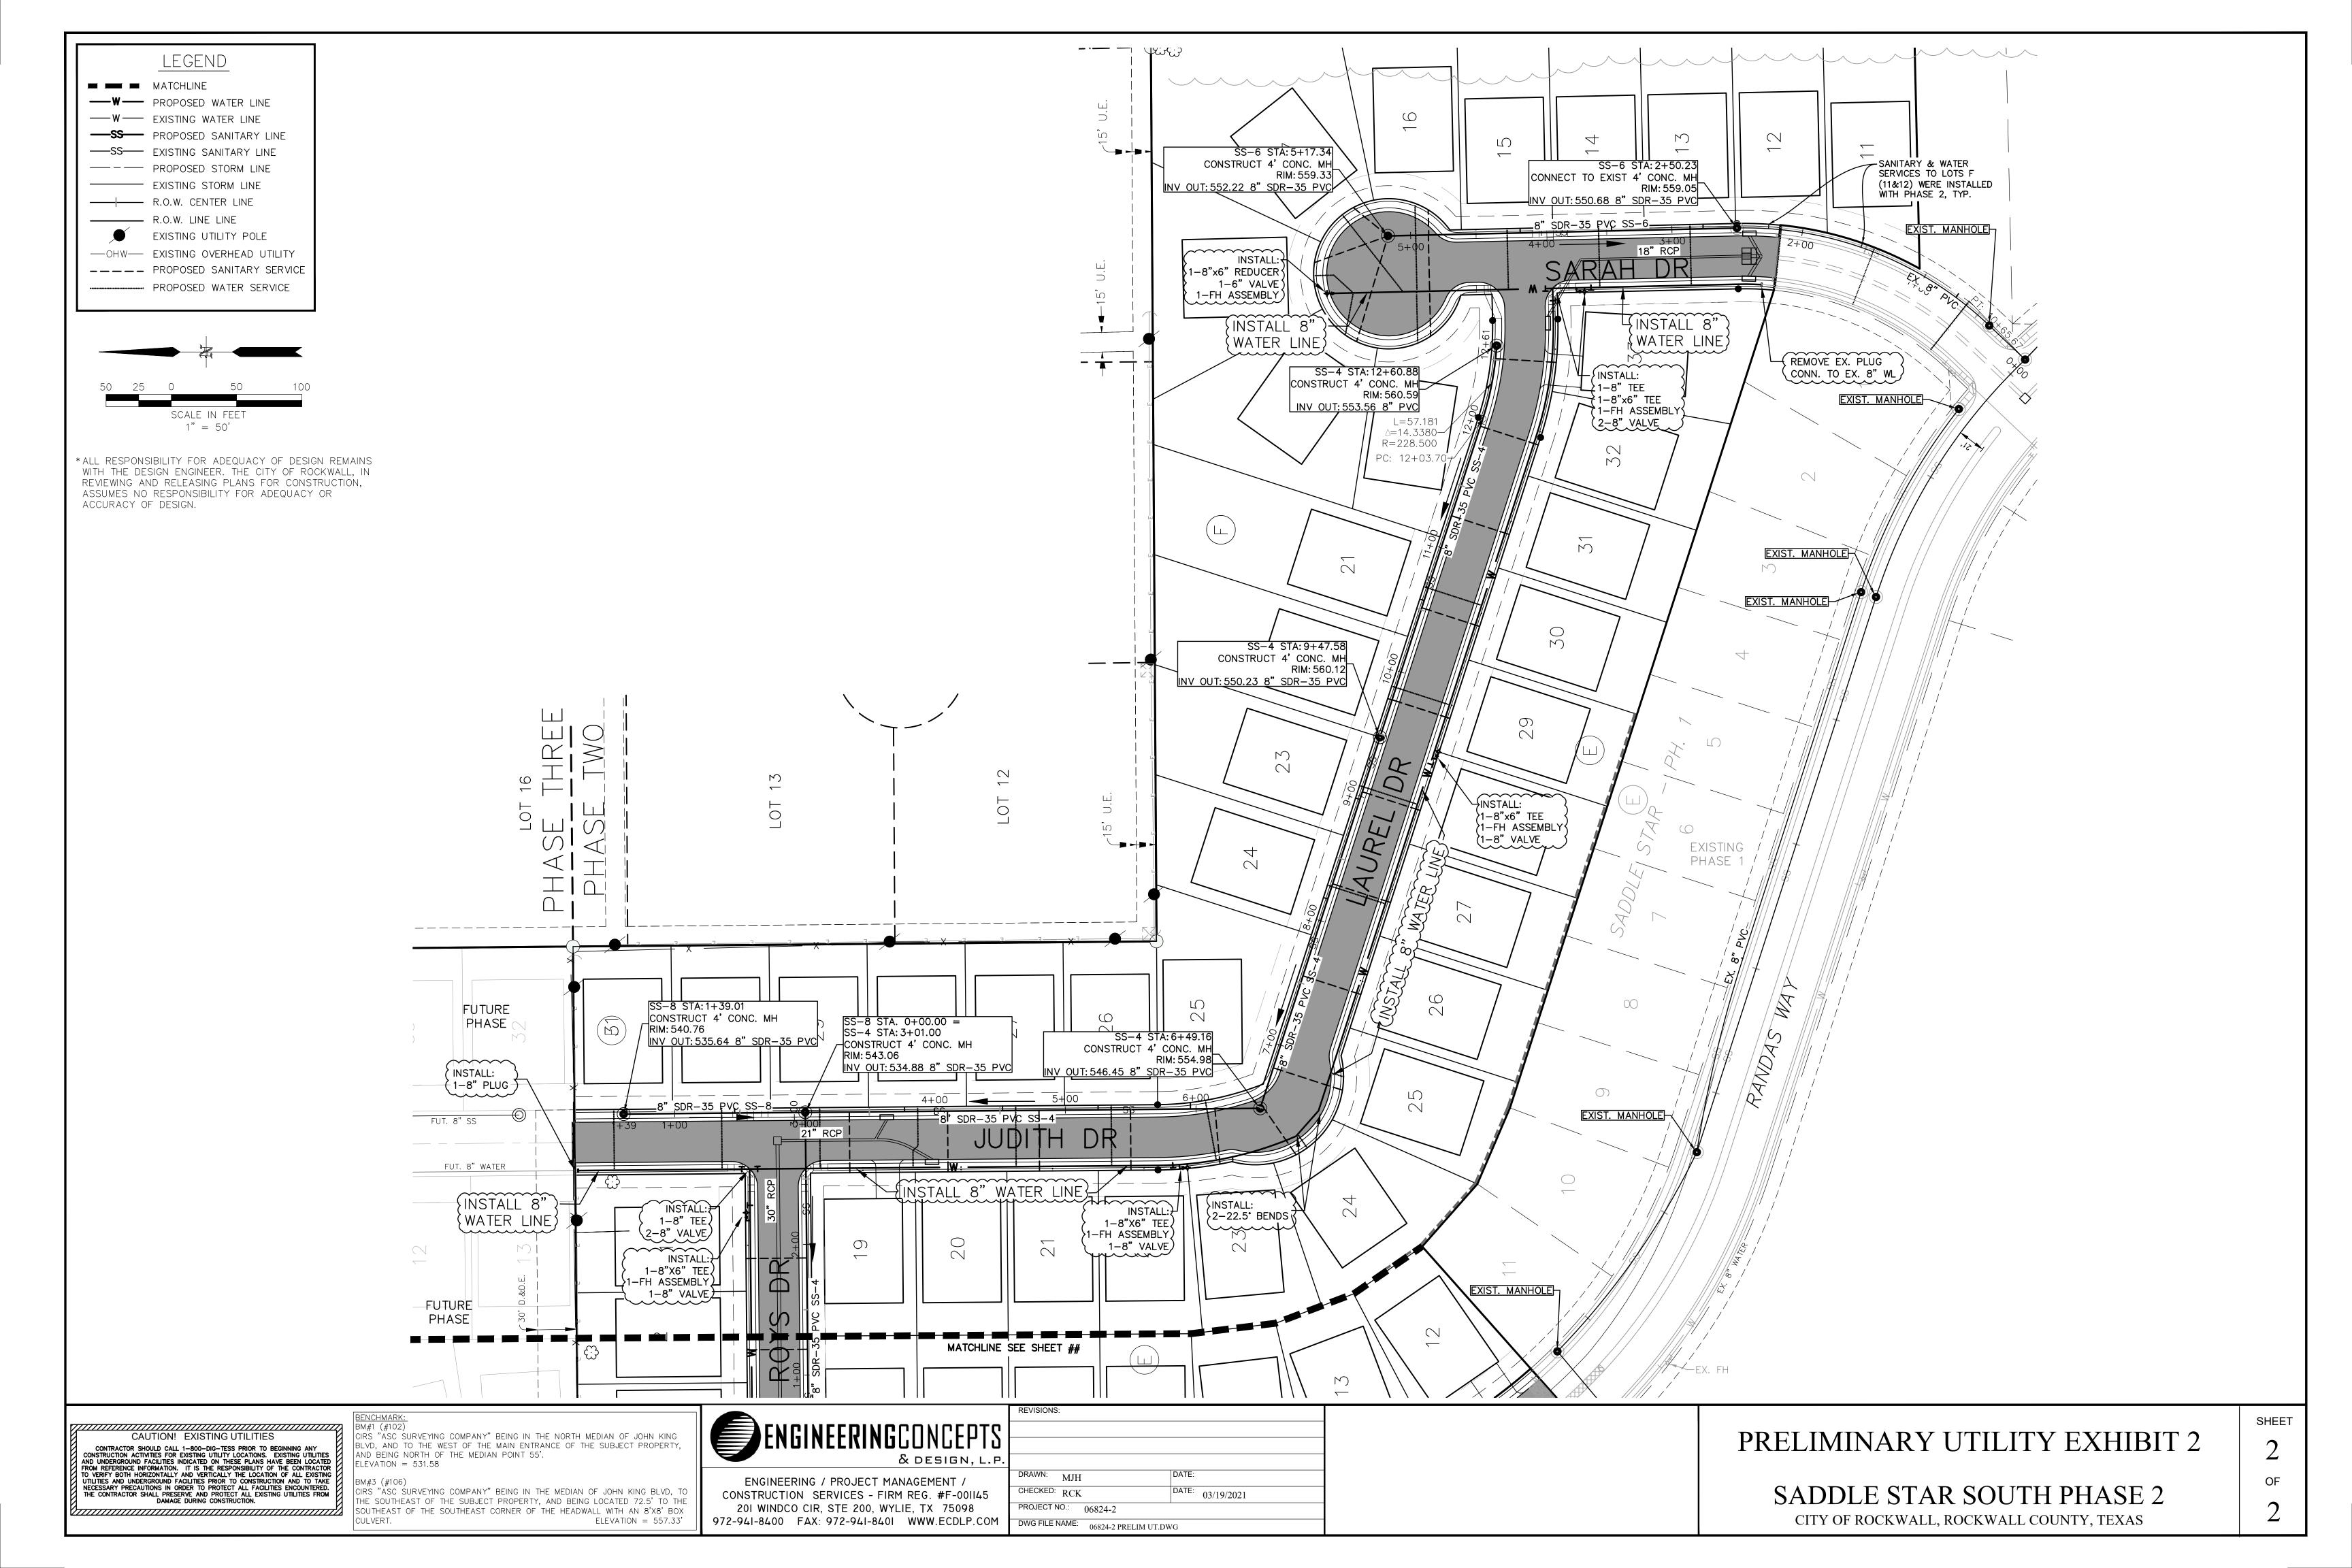

lability for water for personal use and fire protection within such plat, as required under Ordinance

natural causes. The above flood statement shall not create liability on the part of the surveyor.

6. The Open Space Lots to be maintained by the Homeowners Association (HOA).

by the HOA.

Texas and Incorporated Areas, Flood Insurance Rate Map, Map Number 48397C0030L, dated September 26, 2008. The Surveyor utilized the above

referenced floodplain information for this determination and the Surveyor does not certify that revised floodplain information has or has not been published by FEMA or some other source. on occasion, greater floods can and will occur and flood heights may be increased by man-made or

Z:\PROJECTS\06824 Saddle Star South Ph2\dwg\6824 Preliminary Plat Ph 2B.dwg











#### CITY OF ROCKWALL

#### PLANNING AND ZONING COMMISSION CASE MEMO

#### PLANNING AND ZONING DEPARTMENT

385 S. GOLIAD STREET • ROCKWALL, TX 75087

PHONE: (972) 771-7745 • EMAIL: PLANNING@ROCKWALL.COM

**TO:** Planning and Zoning Commission

**DATE:** April 13, 2021

**APPLICANT:** Jose Campos; *Hines* 

**CASE NUMBER:** P2021-012; Preliminary Plat for Phase 2 of the Saddle Star Estates South Subdivision

#### **SUMMARY**

Consider a request by Jose Campos of Hines on behalf of CDT Rockwall/2017 LLC for the approval of a <u>Preliminary Plat</u> for Phase 2 of the Saddle Star Subdivision being a 26.827-acre tract of land identified as Tracts 1, 1-05, 2-03, & 2-07 of the P. B. Harrison Survey, Abstract No. 97, City of Rockwall, Rockwall County, Texas, zoned Planned Development District