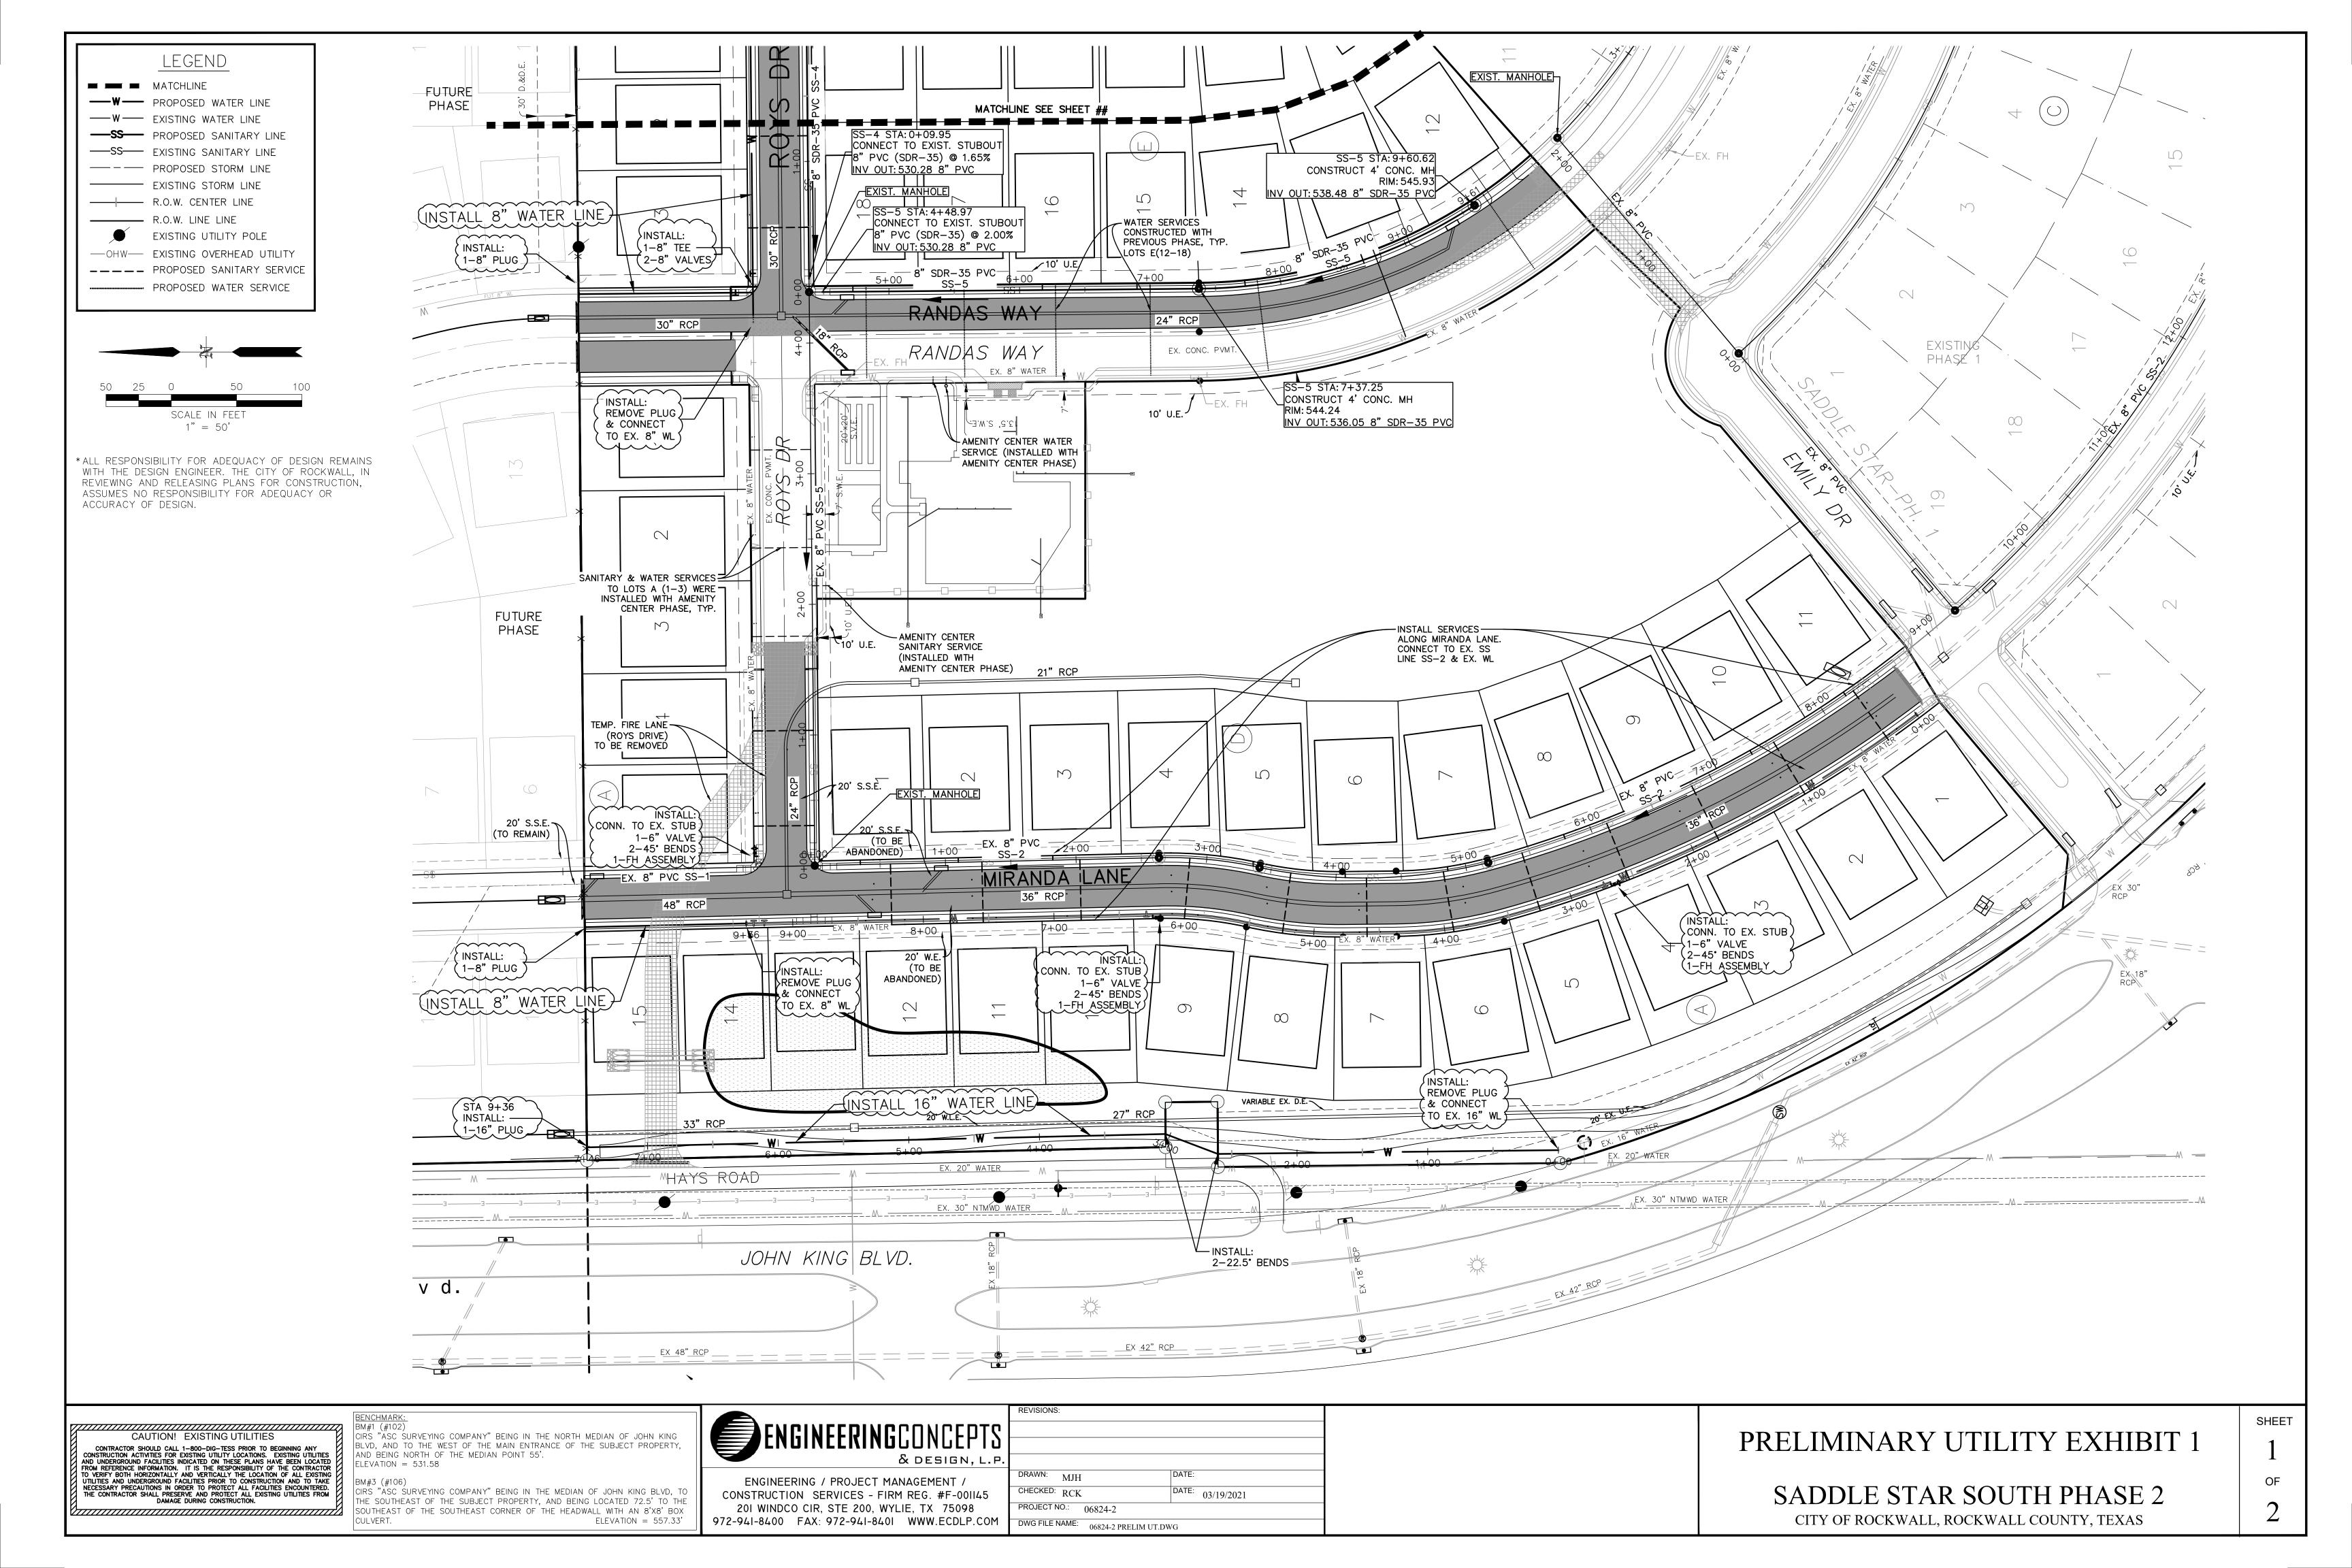

ailability for water for personal use and fire protection within such plat, as required under Ordinance

natural causes. The above flood statement shall not create liability on the part of the surveyor.

6. The Open Space Lots to be maintained by the Homeowners Association (HOA).

by the HOA.

Texas and Incorporated Areas, Flood Insurance Rate Map, Map Number 48397C0030L, dated September 26, 2008. The Surveyor utilized the above

referenced floodplain information for this determination and the Surveyor does not certify that revised floodplain information has or has not been published by FEMA or some other source. on occasion, greater floods can and will occur and flood heights may be increased by man-made or

Z:\PROJECTS\06824 Saddle Star South Ph2\dwg\6824 Preliminary Plat Ph 2B.dwg











#### CITY OF ROCKWALL

#### PLANNING AND ZONING COMMISSION CASE MEMO

#### PLANNING AND ZONING DEPARTMENT

385 S. GOLIAD STREET • ROCKWALL, TX 75087

PHONE: (972) 771-7745 • EMAIL: PLANNING@ROCKWALL.COM

**TO:** Planning and Zoning Commission

**DATE:** April 13, 2021

**APPLICANT:** Jose Campos; *Hines* 

**CASE NUMBER:** P2021-012; Preliminary Plat for Phase 2 of the Saddle Star Estates South Subdivision

#### **SUMMARY**

Consider a request by Jose Campos of Hines on behalf of CDT Rockwall/2017 LLC for the approval of a <u>Preliminary Plat</u> for Phase 2 of the Saddle Star Subdivision being a 26.827-acre tract of land identified as Tracts 1, 1-05, 2-03, & 2-07 of the P. B. Harrison Survey, Abstract No. 97, City of Rockwall, Rockwall County, Texas, zoned Planned Development Distri