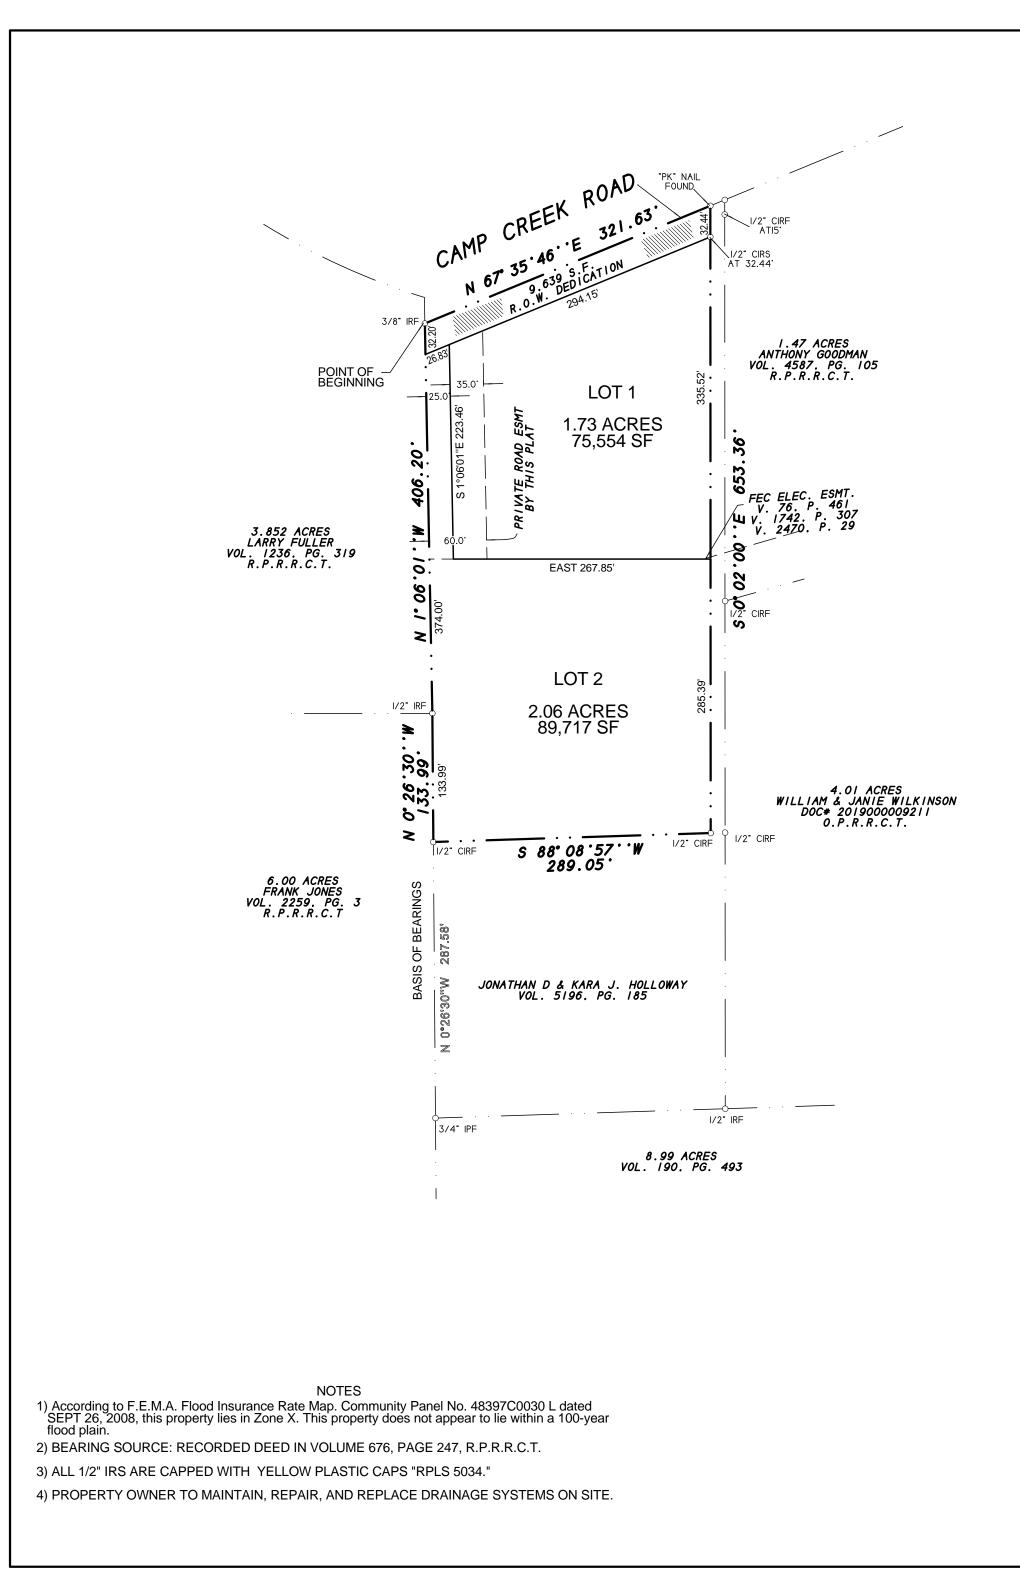

CITY OF ROCKWALL, ROCKWALL COUNTY, TEXAS

All that certain lot, tract or parcel of land situated in the JAMES SMITH SURVEY, ABSTRACT NO. 191, Rockwall County, Texas, and being a part of that 6.238 acres tract of land as described in a Warranty deed from William James Russell, et al to Michael G. Birdwell and wife, Cheryl L. Birdwell, dated March 13, 1992 and being recorded in Volume 676, Page 247 of the Real Property Records of Rockwall County, Texas, and being more particularly described as follows:

BEGINNING at a 3/8" iron rod found for corner at the Northwest corner of said 6.238 acres tract of land, said point being in a turn in Camp Creek Road;

THENCE N. 67 deg. 35 min. 46 sec. E. along Camp Creek Road, a distance of 321.63 feet to a "PK" nail found for corner

THENCE S. 00 deg. 02 min. 00 sec. E. a distance of 653.36 feet to a 1/2" iron rod with yellow plastic cap stamped "RPLS 5034" found for corner;

THENCE S. 88 deg. 08 min. 57 sec. W. a distance of 289.05 feet to a 1/2" iron rod with yellow plastic cap stamped "R.S.C.I. RPLS 5034" found for corner;

THENCE N. 00 deg. 26 min. 30 sec. W. along said west boundary line, a distance of 133.99 feet to a 1/2" iron rod found for corner;

THENCE N. 01 deg. 06 min. 01 sec. W. along the west boundary line of said tract, a distance of 406.20 feet to the POINT OF BEGINNING and containing 4.02 acres of land.