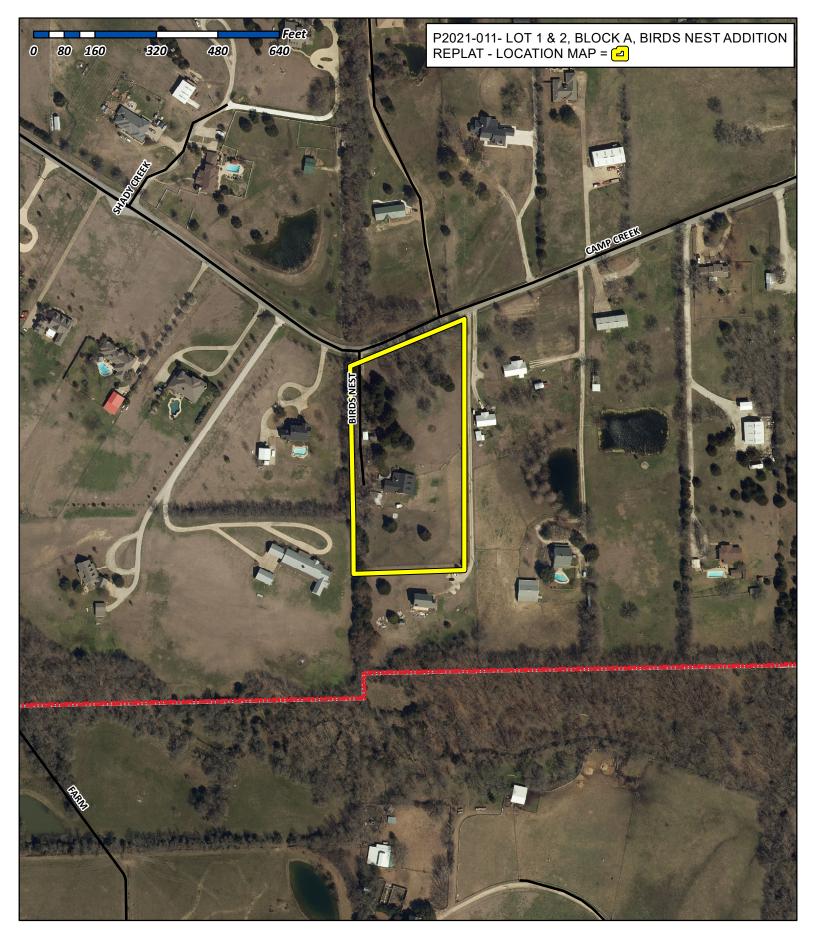

| XPIRES Man                                | 8 2023                              |
| DEVELOPME                                                   | NT APPLICATION • CITY OF ROCK                                                                                             | /                                                                                                                 |                                                                                        | LL, TX 75087 = [P] (972) 771-                                                                                                                                       | 7745 ° [F] (972) 771-77                   | 127                                 |





## City of Rockwall

Planning & Zoning Department 385 S. Goliad Street Rockwall, Texas 75032 (P): (972) 771-7745 (W): www.rockwall.com The City of Rockwall GIS maps are continually under development and therefore subject to change without notice. While we endeavor to provide timely and accurate information, we make no guarantees. The City of Rockwall makes no warranty, express or implied, including warranties of merchantability and fitness for a particular purpose. Use of the information is the sole responsibility of the user.







CITY OF ROCKWALL, ROCKWALL COUNTY, TEXAS

#### OWNER'S CERTIFICATE (Public Dedication)

STATE OF TEXAS COUNTY OF ROCKWALL

WHEREAS Mike and Cheryl Birdwell, BEING THE OWNERS OF A TRACT OF land in the County of Rockwall, State of Texas, said tract being des