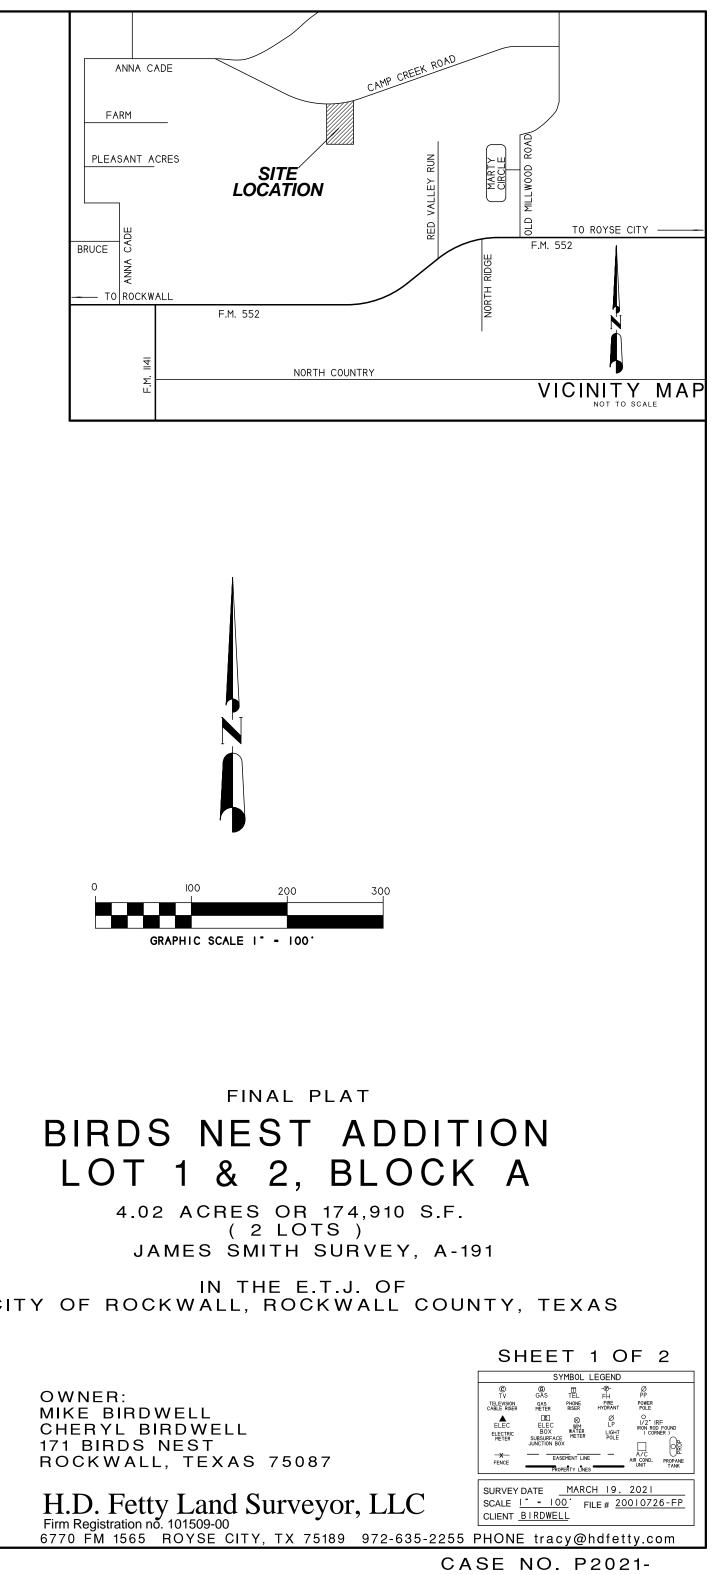

CITY OF ROCKWALL, ROCKWALL COUNTY, TEXAS

All that certain lot, tract or parcel of land situated in the JAMES SMITH SURVEY, ABSTRACT NO. 191, Rockwall County, Texas, and being a part of that 6.238 acres tract of land as described in a Warranty deed from William James Russell, et al to Michael G. Birdwell and wife, Cheryl L. Birdwell, dated March 13, 1992 and being recorded in Volume 676, Page 247 of the Real Property Records of Rockwall County, Texas, and being more particularly described as follows:

BEGINNING at a 3/8" iron rod found for corner at the Northwest corner of said 6.238 acres tract of land, said point being in a turn in Camp Creek Road;

THENCE N. 67 deg. 35 min. 46 sec. E. along Camp Creek Road, a distance of 321.63 feet to a "PK" nail found for corner

THENCE S. 00 deg. 02 min. 00 sec. E. a distance of 653.36 feet to a 1/2" iron rod with yellow plastic cap stamped "RPLS 5034" found for corner;

THENCE S. 88 deg. 08 min. 57 sec. W. a distance of 289.05 feet to a 1/2" iron rod with yellow plastic cap stamped "R.S.C.I. RPLS 5034" found for corner;

THENCE N. 00 deg. 26 min. 30 sec. W. along said west boundary line, a distance of 133.99 feet to a 1/2" iron rod found for corner;

THENCE N. 01 deg. 06 min. 01 sec. W. along the west boundary line of said tract, a distance of 406.20 feet to the POINT OF BEGINNING and containing 4.02 acres of land.