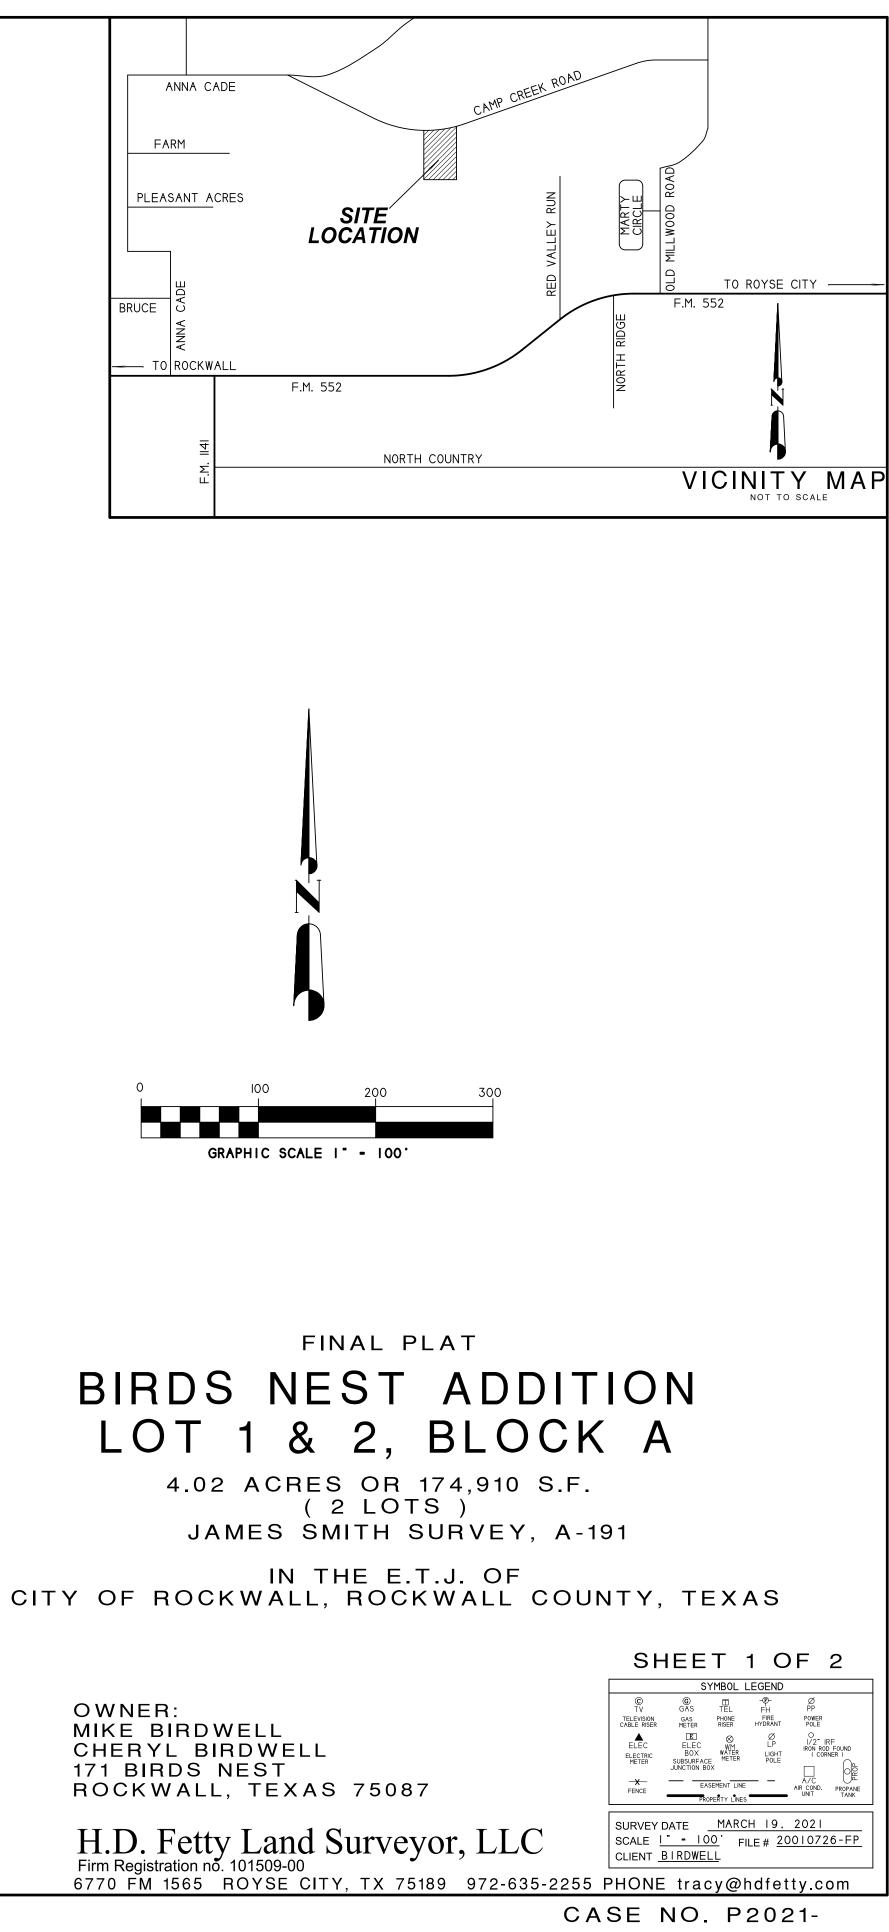

| Approved w/ Comments<br>STATUS OF PROJECT |  |
| GIS<br>03/22/2021: Please add State                         | Lance Singleton<br>Plane Coordinates (NAD83,NCTX 4202 Grid) to             | ) two corners.                   |                                           |  |
| GIS<br>03/22/2021: Please add State<br>DEPARTMENT           | Lance Singleton<br>Plane Coordinates (NAD83,NCTX 4202 Grid) to<br>REVIEWER | o two corners.<br>DATE OF REVIEW | STATUS OF PROJECT                         |  |
| GIS<br>03/22/2021: Please add State<br>DEPARTMENT<br>POLICE | Lance Singleton<br>Plane Coordinates (NAD83,NCTX 4202 Grid) to<br>REVIEWER | o two corners.<br>DATE OF REVIEW | STATUS OF PROJECT                         |  |

03/22/2021: No comments



# ANNA CADE FARM PLEASANT ACRES BRUCE - TO ROCKWALL



OWNER: MIKE BIRDWELL CHERYL BIRDWELL 171 BIRDS NEST

|                                                             | DEVELOPME<br>City of Rockwall<br>Planning and Zoni<br>385 S. Goliad Street<br>Rockwall, Texas 7508                        | ng Department<br>37                                                                                               | TION PLA<br><u>NOT</u><br>CIT'<br>SIGI<br>DIRI<br>CITY                                 | NEF USE ONLY<br>NNING & ZONING CASE NO.<br>(E: THE APPLICATION IS NOT<br>Y UNTIL THE PLANNING DIREC<br>NED BELOW.<br>ECTOR OF PLANNING:<br>Y ENGINEER:              | CTOR AND CITY ENGINE                      |                                     |
|-------------------------------------------------------------|-----------------------------------------