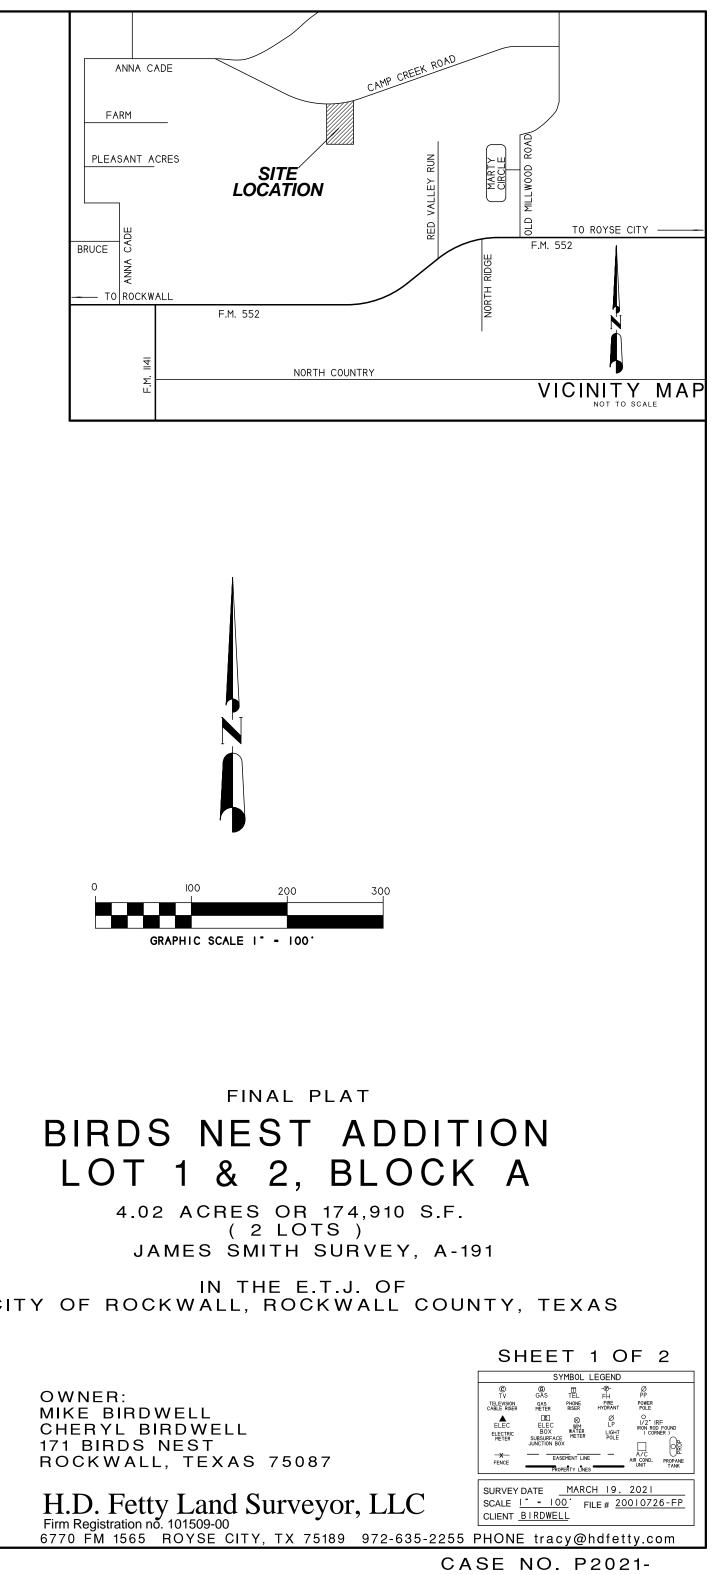

CITY OF ROCKWALL, ROCKWALL COUNTY, TEXAS

NOW, THEREFORE, KNOW ALL MEN BY THESE PRESENTS:

STATE OF TEXAS COUNTY OF ROCKWALL

We the undersigned owners of the land shown on this plat, and designated herein as BIRDS NEST ADDITION, LOT 1& 2, BLOCK A, an Addition to the County of Rockwall, Texas, and whose name is subscribed hereto, hereby dedicate to the use of the public forever all streets, alleys, parks, water courses, drains, easements and public places thereon shown on the purpose and consideration therein expressed. We further certify that all other parties who have a mortgage or lien interest in BIRDS NEST ADDITION, LOT 1 & 2, BLOCK A, have been notified and signed this plat.