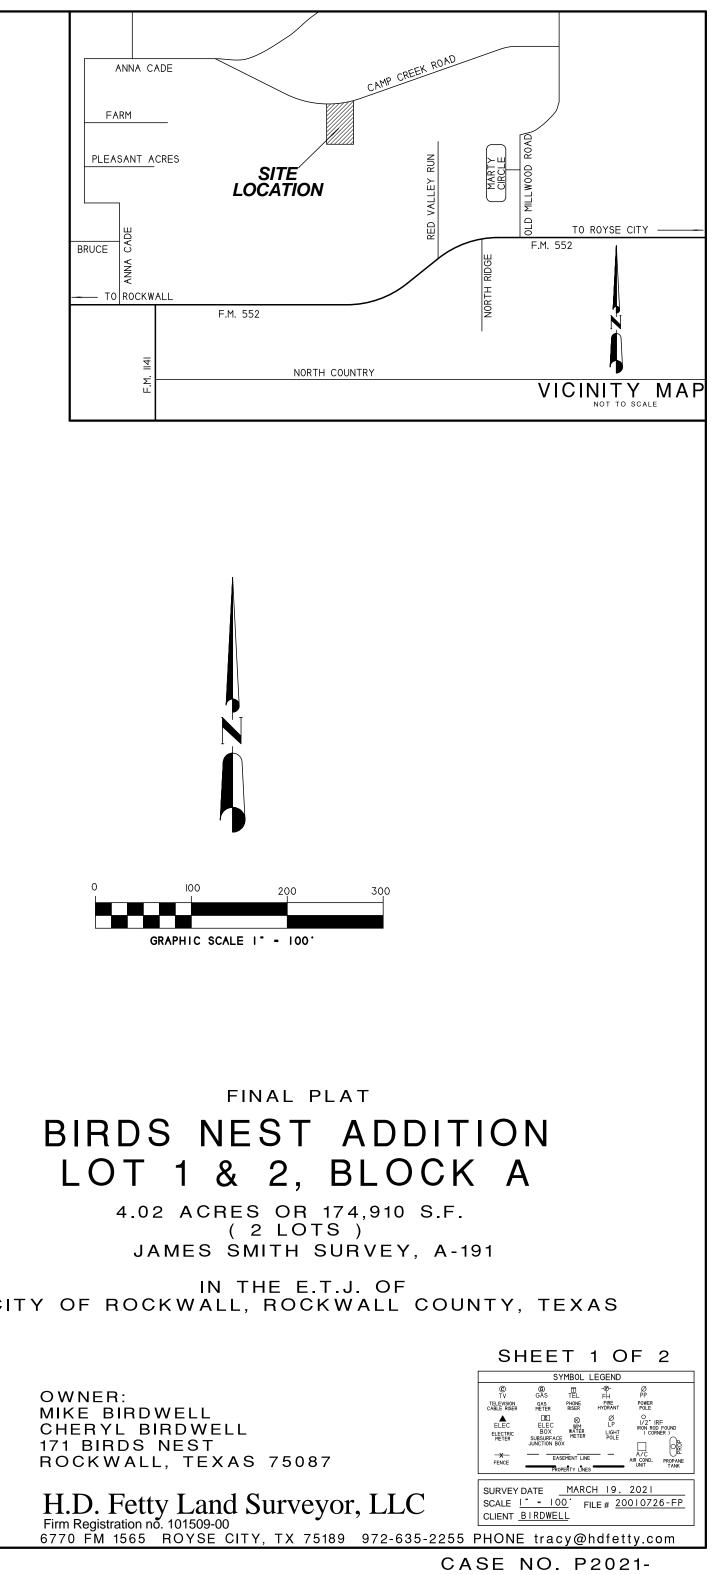

TX 75087 = [P] (972) 771-                                                                                                                                                | 7745 ° [F] (972) 771-77                   | 127                                 |  |





## City of Rockwall

Planning & Zoning Department 385 S. Goliad Street Rockwall, Texas 75032 (P): (972) 771-7745 (W): www.rockwall.com The City of Rockwall GIS maps are continually under development and therefore subject to change without notice. While we endeavor to provide timely and accurate information, we make no guarantees. The City of Rockwall makes no warranty, express or implied, including warranties of merchantability and fitness for a particular purpose. Use of the information is the sole responsibility of the user.







CITY OF ROCKWALL, ROCKWALL COUNTY, TEXAS

#### OWNER'S CERTIFICATE (Public Dedication)

STATE OF TEXAS COUNTY OF ROCKWALL

WHEREAS Mike and Cheryl Birdwell, BEING THE OWNERS OF A TRACT OF land in the County of Rockwall, State of Texas, said tract being described as follows:

All that certain lot, tract or parcel of land situated in the JAMES SMITH SURVEY, ABSTRACT NO. 191, Rockwall County, Texas, and being a part of that 6.238 acres tract of land as described in a Warranty deed from William James Russell, et al to Michael G. Birdwell and wife, Cheryl L. Birdwell, dated March 13, 1992 and being recorded in Volume 676, Page 247 of the Real Property Records of Rockwall County, Texas, and being more particularly described as follows:

BEGINNING at a 3/8" iron rod found for corner at the Nort