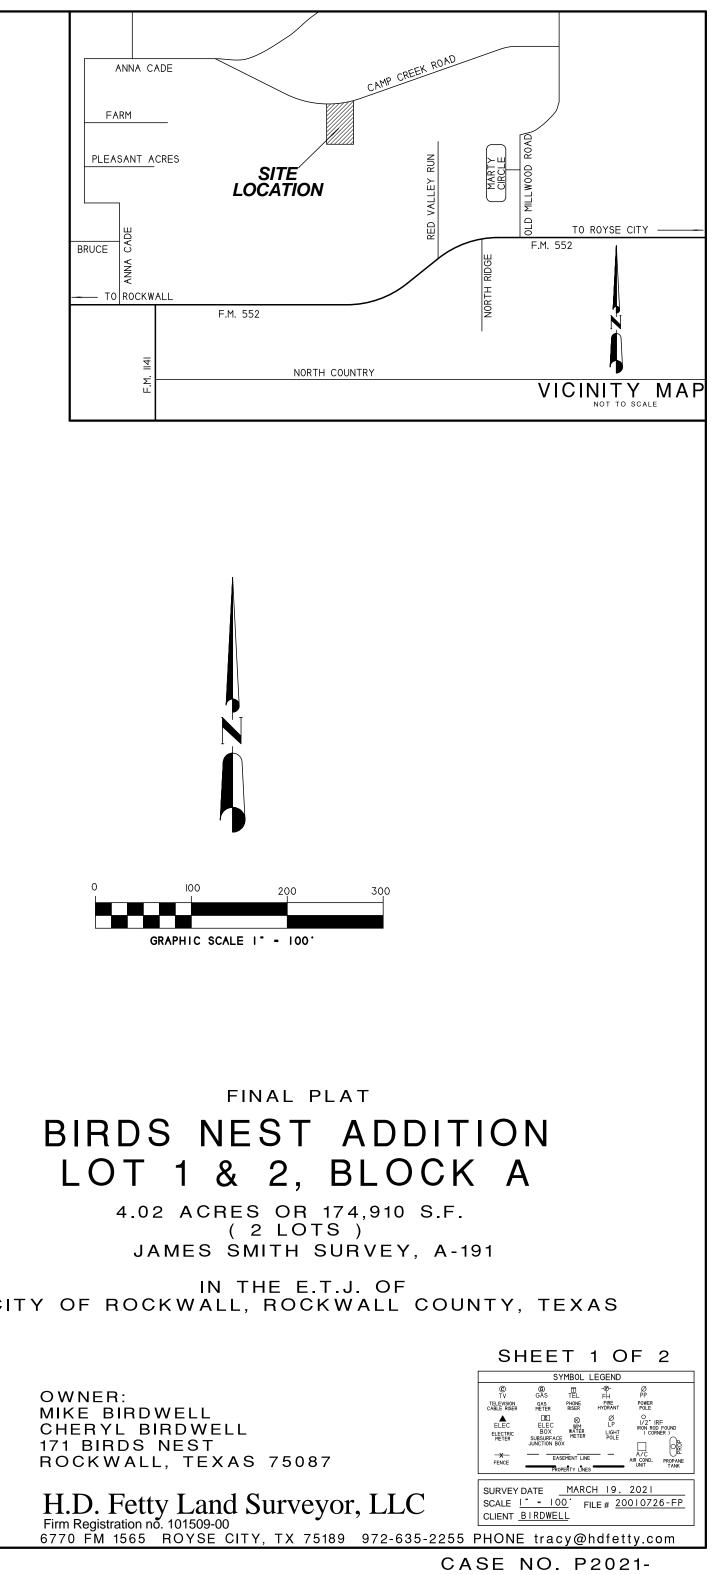

| XPIRES Man                                | 8 2023                              |  |
| DEVELOPME                                                   | NT APPLICATION • CITY OF ROCK                                                                                             | /                                                                                                                 |                                                                                        | LL, TX 75087 = [P] (972) 771-                                                                                                                                                | 7745 ° [F] (972) 771-77                   | 127                                 |  |





CITY OF ROCKWALL, ROCKWALL COUNTY, TEXAS

#### OWNER'S CERTIFICATE (Public Dedication)

STATE OF TEXAS COUNTY OF ROCKWALL

WHEREAS Mike and Cheryl Birdwell, BEING THE OWNERS OF A TRACT OF land in the County of Rockwall, State of Texas, said tract being described as follows:

All that certain lot, tract or parcel of land situated in the JAMES SMITH SURVEY, ABSTRACT NO. 191, Rockwall County, Texas, and being a part of that 6.238 acres tract of land as described in a Warranty deed from William James Russell, et al to Michael G. Birdwell and wife, Cheryl L. Birdwell, dated March 13, 1992 and being recorded in Volume 676, Page 247 of the Real Property Records of Rockwall County, Texas, and being more particularly described as follows:

BEGINNING at a 3/8" iron rod found for corner at the Nort