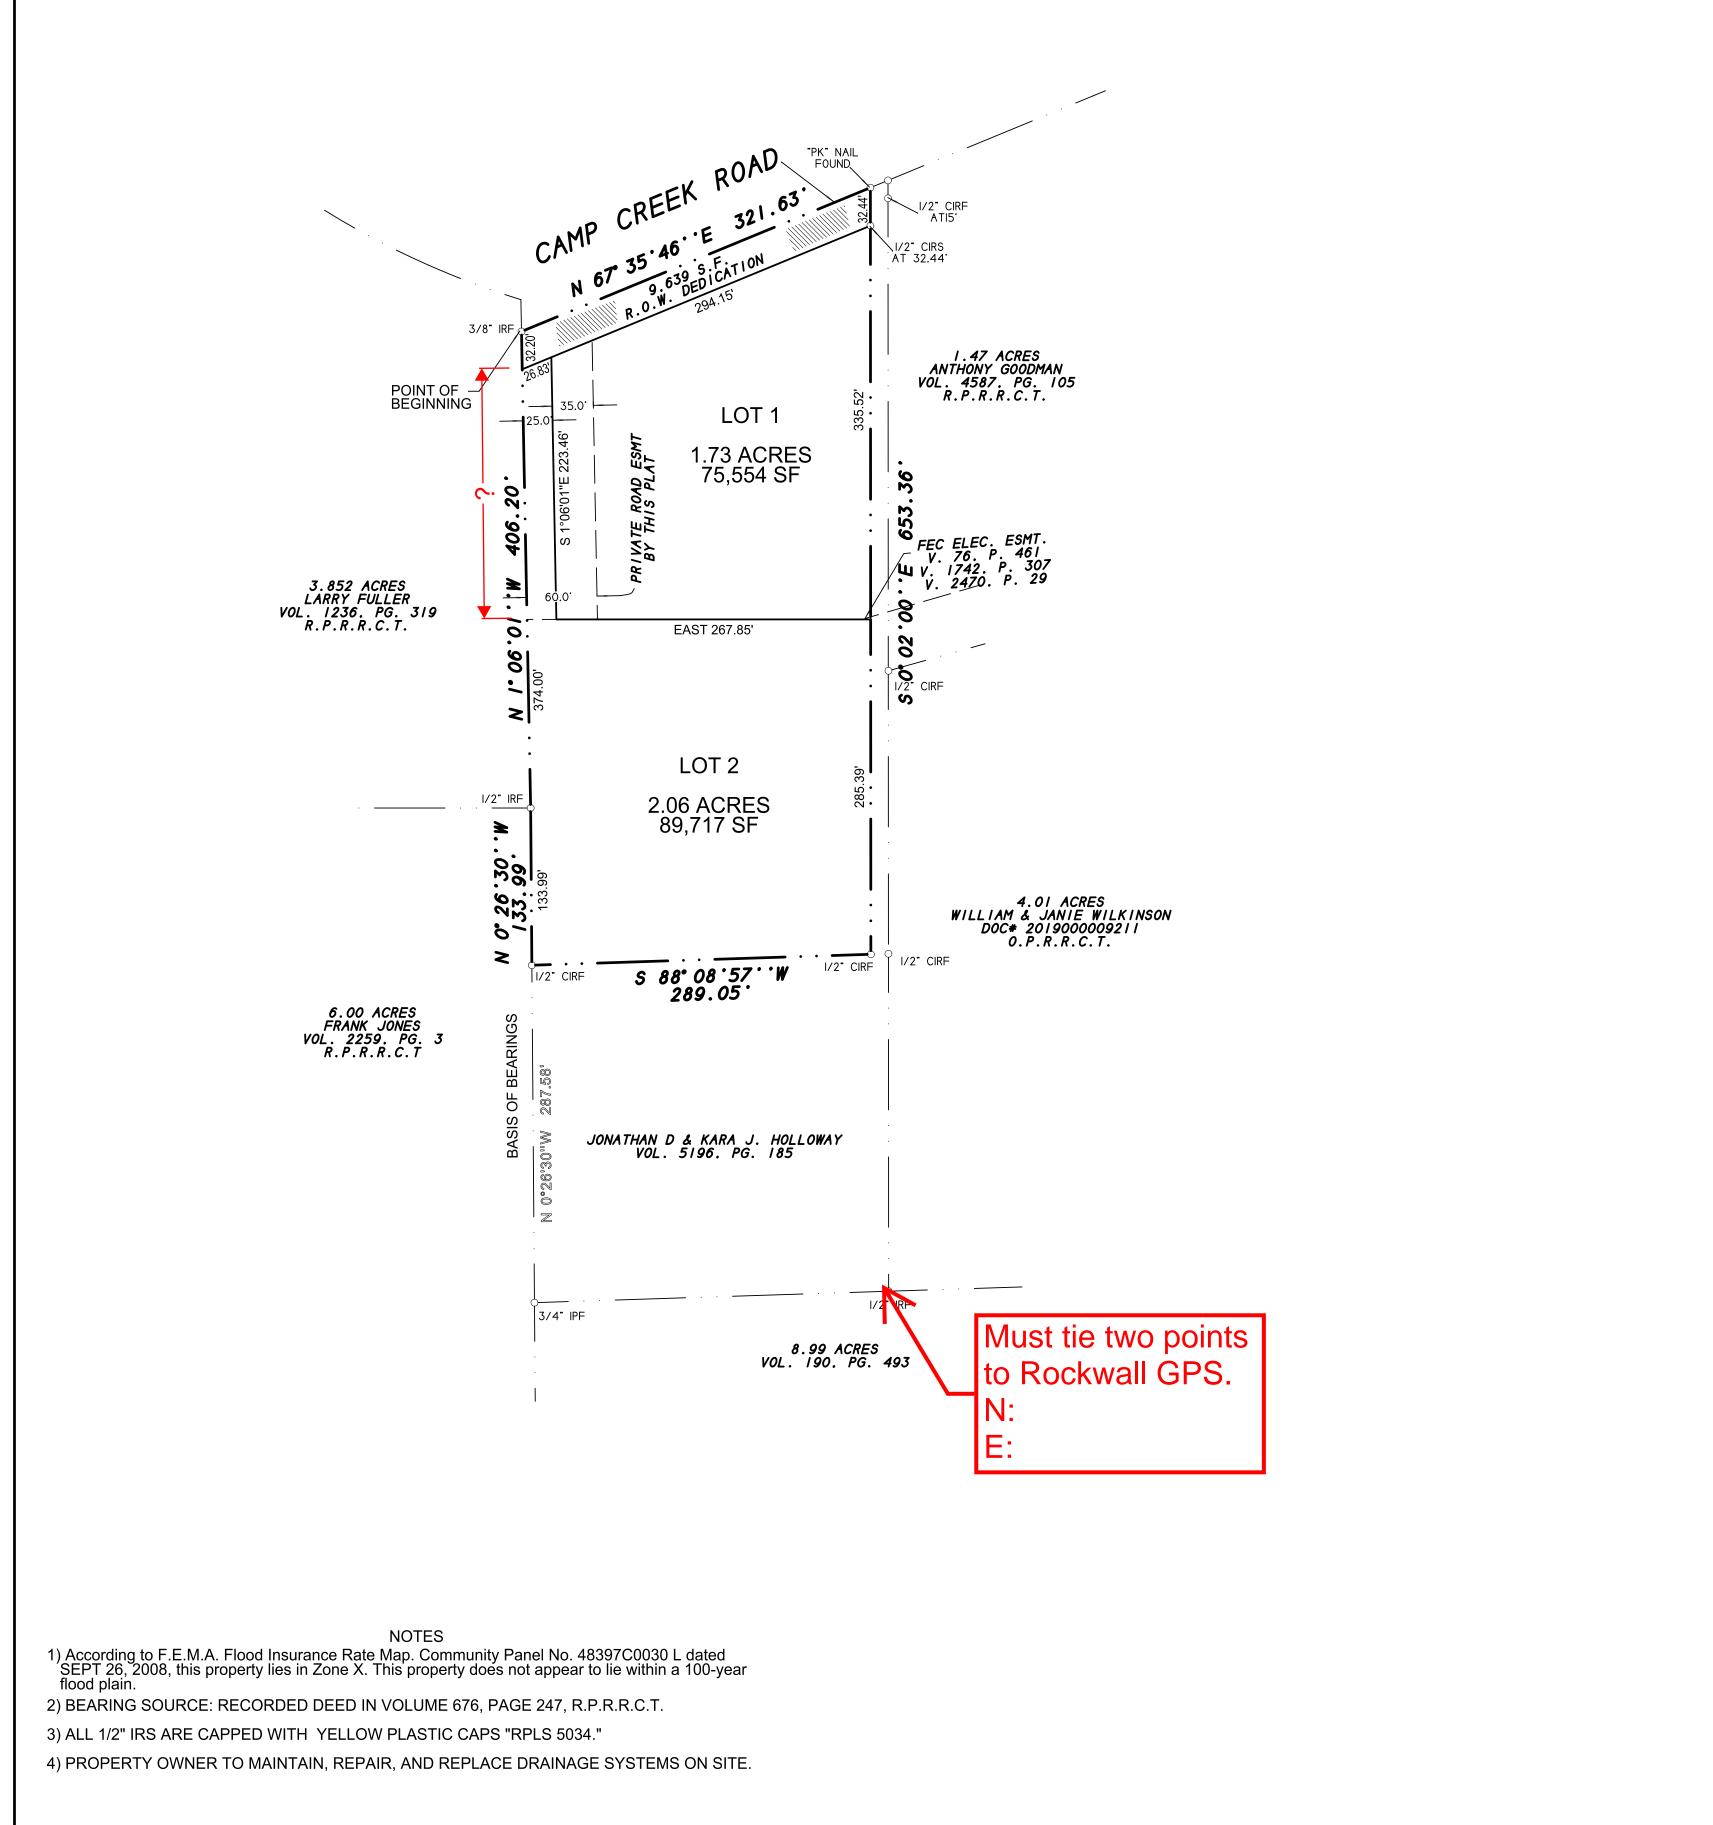

All that certain lot, tract or parcel of land situated in the JAMES SMITH SURVEY, ABSTRACT NO. 191, Rockwall County, Texas, and being a part of that 6.238 acres tract of land as described in a Warranty deed from William James Russell, et al to Michael G. Birdwell and wife, Cheryl L. Birdwell, dated March 13, 1992 and being recorded in Volume 676, Page 247 of the Real Property Records of Rockwall County, Texas, and being more particularly described as follows:

BEGINNING at a 3/8" iron rod found for corner at the Northwest corner of said 6.238 acres tract of land, said point being in a turn in Camp Creek Road;

THENCE N. 67 deg. 35 min. 46 sec. E. along Camp Creek Road, a distance of 321.63 feet to a "PK" nail found for corner

THENCE S. 00 deg. 02 min. 00 sec. E. a distance of 653.36 feet to a 1/2" iron rod with yellow plastic cap stamped "RPLS 5034" found for corner;

THENCE S. 88 deg. 08 min. 57 sec. W. a distance of 289.05 feet to a 1/2" iron rod with yellow plastic cap stamped "R.S.C.I. RPLS 5034" found for corner;

THENCE N. 00 deg. 26 min. 30 sec. W. along said west boundary line, a distance of 133.99 feet to a 1/2" iron rod found for corner;

THENCE N. 01 deg. 06 min. 01 sec. W. along the west boundary line of said tract, a distance of 406.20 feet to the POINT OF BEGINNING and containing 4.02 acres of land.