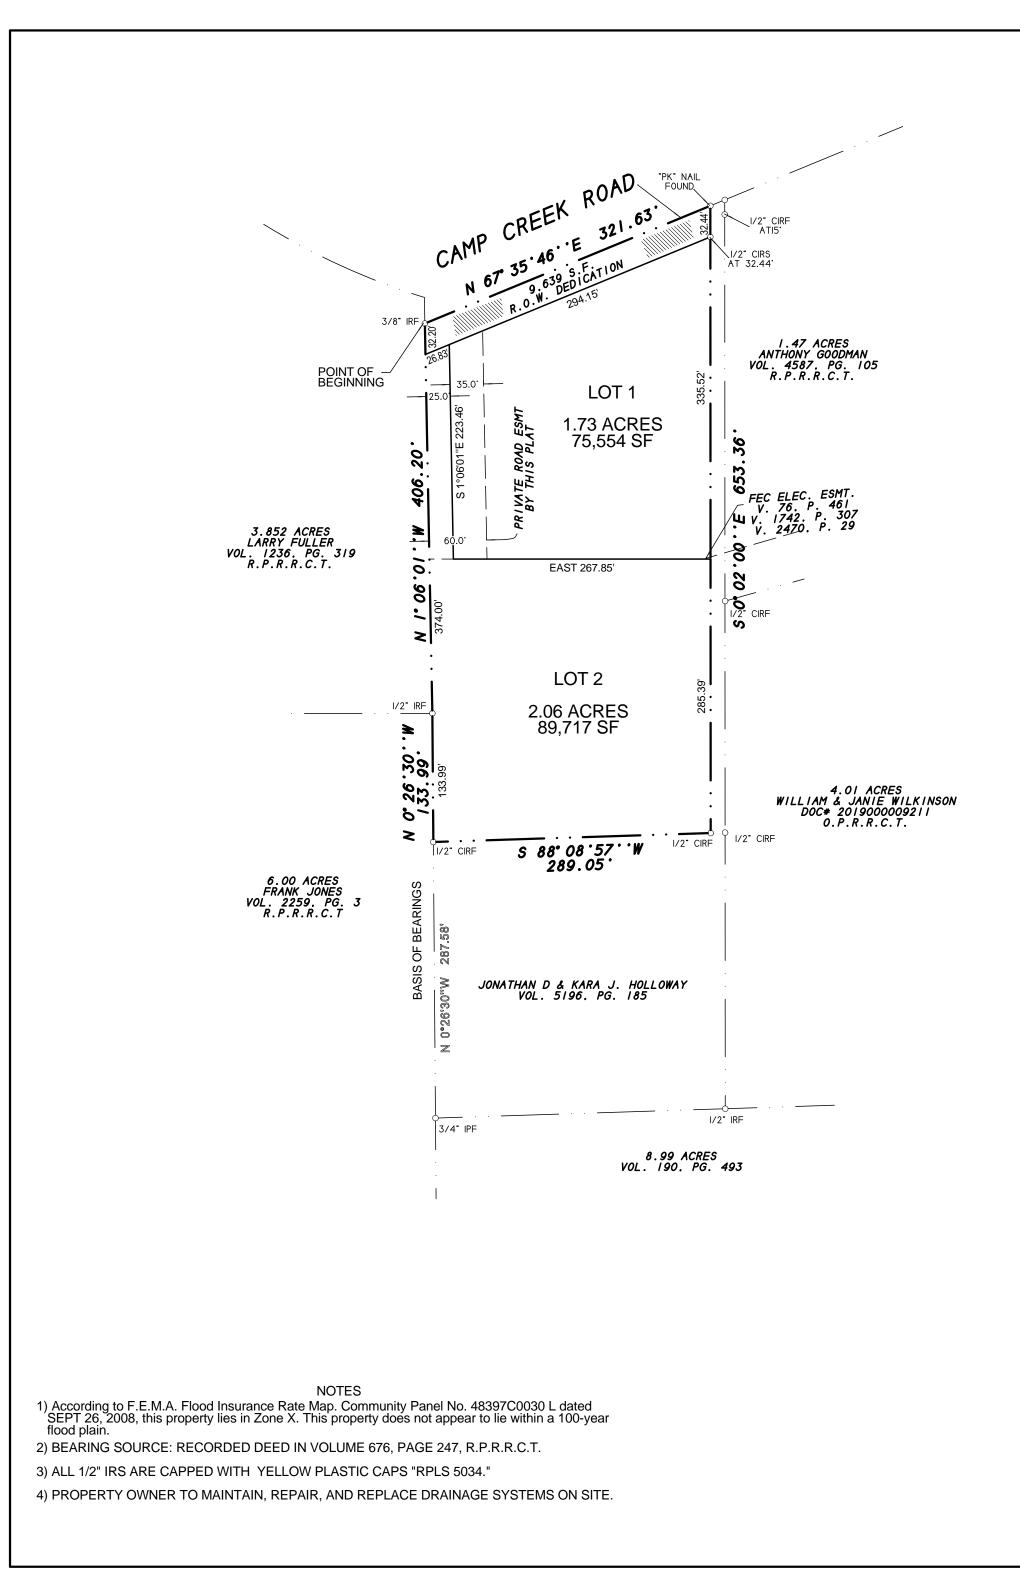

All that certain lot, tract or parcel of land situated in the JAMES SMITH SURVEY, ABSTRACT NO. 191, Rockwall County, Texas, and being a part of that 6.238 acres tract of land as described in a Warranty deed from William James Russell, et al to Michael G. Birdwell and wife, Cheryl L. Birdwell, dated March 13, 1992 and being recorded in Volume 676, Page 247 of the Real Property Records of Rockwall County, Texas, and being more particularly described as follows:

BEGINNING at a 3/8" iron rod found for corner at the Northwest corner of said 6.238 acres tract of land, said point being in a turn in Camp Creek Road;

THENCE N. 67 deg. 35 min. 46 sec. E. along Camp Creek Road, a distance of 321.63 feet to a "PK" nail found for corner

THENCE S. 00 deg. 02 min. 00 sec. E. a distance of 653.36 feet to a 1/2" iron rod with yellow plastic cap stamped "RPLS 5034" found for corner;

THENCE S. 88 deg. 08 min. 57 sec. W. a distance of 289.05 feet to a 1/2" iron rod with yellow plastic cap stamped "R.S.C.I. RPLS 5034" found for corner;

THENCE N. 00 deg. 26 min. 30 sec. W. along said west boundary line, a distance of 133.99 feet to a 1/2" iron rod found for corner;

THENCE N. 01 deg. 06 min. 01 sec. W. along the west boundary line of said tract, a distance of 406.20 feet to the POINT OF BEGINNING and containing 4.02 acres of land.