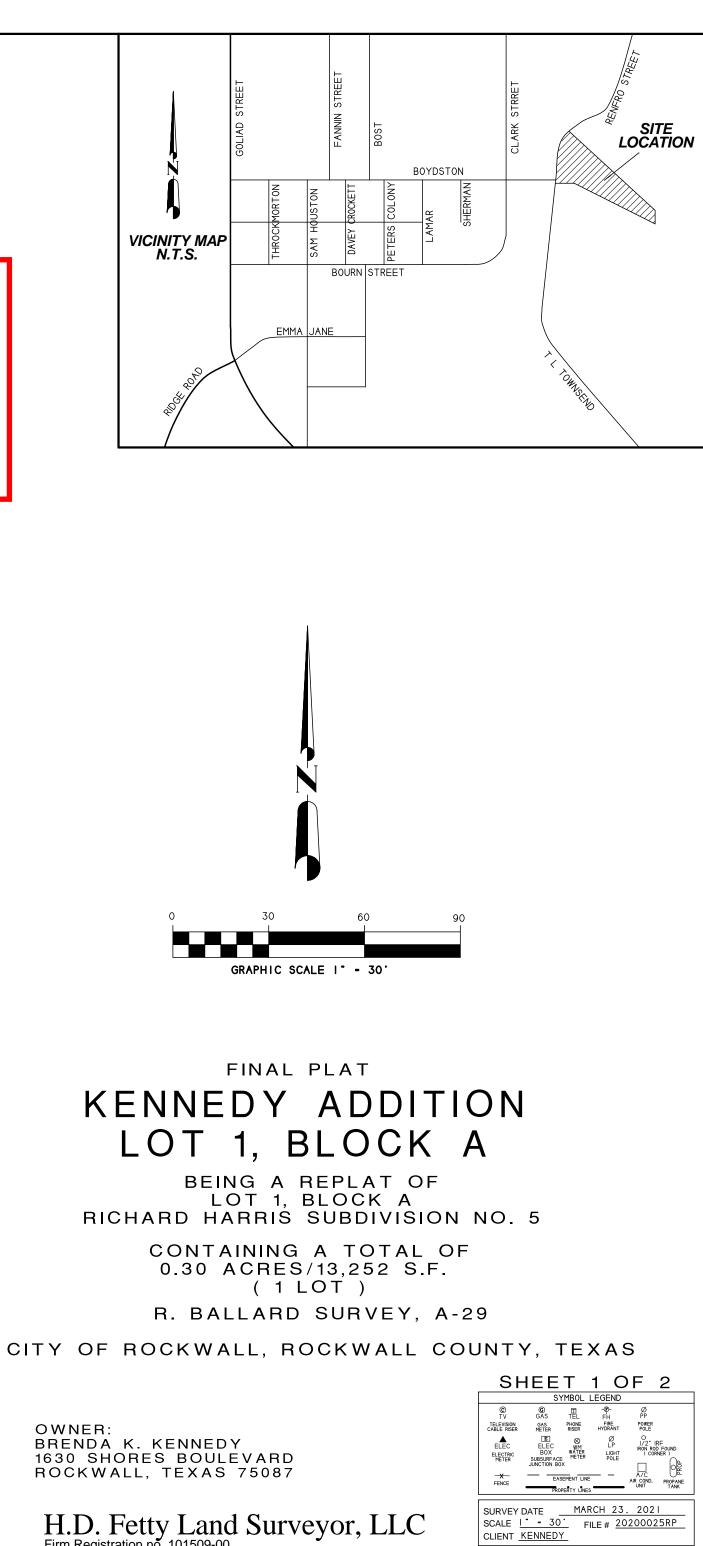

NOTES 1) According to F.E.M.A. Flood Insurance Rate Map. Community Panel No. 48397C0040 L dated SEPT 26, 2008, this property lies in Zone X. This property does not appear to lie within a 100-year fload plain

- flood plain. 2) BEARING SOURCE: CITY OF ROCKWALL CONTROL MONUMENT SYSTEM.
- 3) ALL 1/2" IRS ARE CAPPED WITH YELLOW PLASTIC CAPS "RPLS 5034."

4) Property owner shall be responsible for maintenance, repair, and replacement of drainage and detention systems on site.

CITY CASE NO. P2021-

# STATE OF TEXAS COUNTY OF ROCKWALL

WHEREAS BRENDA K. KENNEDY, BEING THE OWNER OF A TRACT OF land in the County of Rockwall, State of Texas, said tract being described as follows:

BEING Lot 1, Block A, of Richard Harris Subdivision No. 5, an Addition to the City of Rockwall, Rockwall County, Texas, according to the Plat thereof recorded in Cabinet B, Slide 339, Plat Records, Rockwall County, Texas, and being more particularly described as follows:

BEGINNING at a 1/2" iron rod with yellow plastic cap stamped "RPLS 5034" set for corner in the east right-of-way line of Townsend Drive, at the southwest corner of said Lot 1, Block A;

THENCE N. 02 deg. 45 min. 59 sec. E. along said right-of-way line, a distance fo 26.86 feet to a 1/2" iron rod with yellow plastic cap stamped "RPLS 5034' set for corner in the surving right-of-way of Renfro Street;

THENCE in a northeasterly direction along a curve to the right having a central angle of 56°55'45", a radius of 103.09 feet, a tangent of 55.89 feet, a chord of N 31°13'26"E, 98.27 feet along said right-of-way line, an arc distance of 102.43 feet to a 1/2" iron rod with yellow plastic cap stamped "RPLS 5034" set for corner at the north corner of said Lot 1, Block A;

THENCE S. 38 deg. 37 min. 41 sec. E. a distance of 195.70 feet to a 1/2" iron rod found for corner;

THENCE S. 04 deg. 22 min. 37 sec. E. a distance of 21.33 feet to a 1/2" iron rod found for corner:

THENCE N. 67 deg. 03 min. 28 sec. W. a distance of 152.66 feet to a 1/2" iron rod with yellow plastic cap stamped "RPLS 5034" set for corner;

THENCE N. 83 deg. 54 min. 39 sec. W. a distance of 35.65 feet to the POINT OF BEGINNING and containing

13.252 square feet or 0.30 acres of land.

NOW, THEREFORE, KNOW ALL MEN BY THESE PRESENTS: