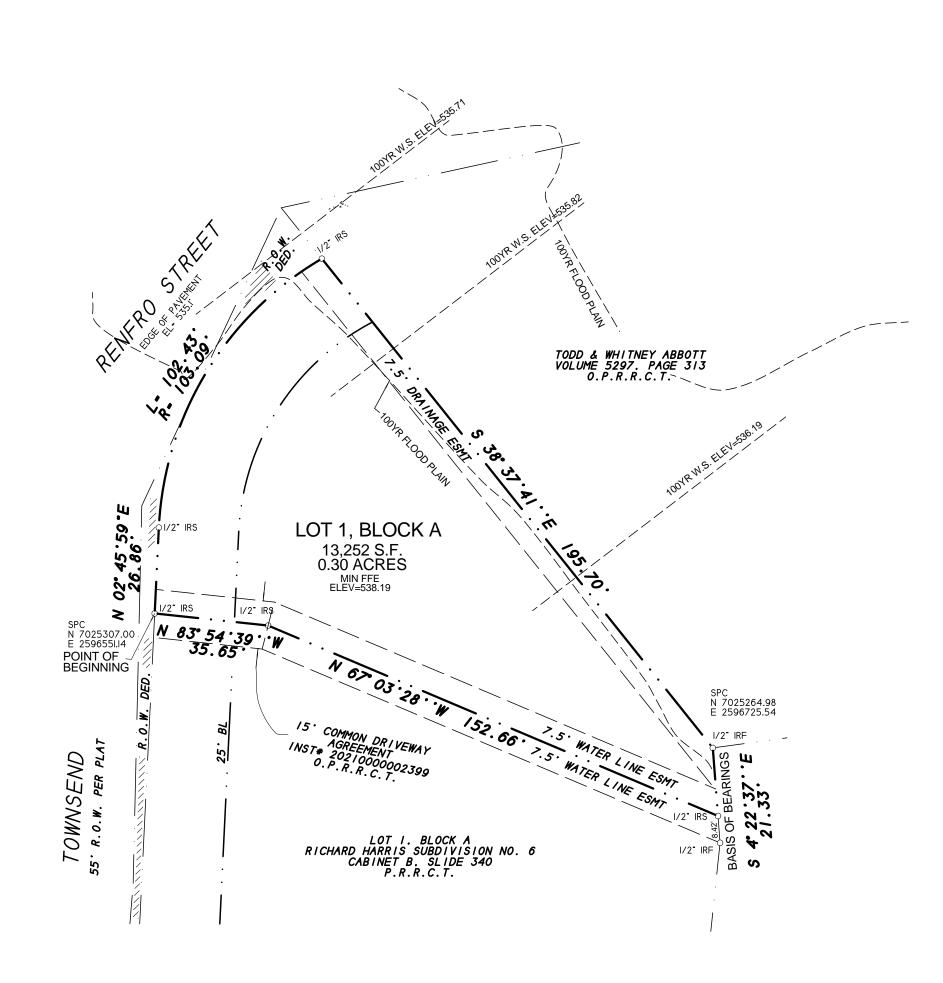

# STATE OF TEXAS COUNTY OF ROCKWALL

WHEREAS BRENDA K. KENNEDY, BEING THE OWNER OF A TRACT OF land in the County of Rockwall, State of Texas, said tract being described as follows:

BEING Lot 1, Block A, of Richard Harris Subdivision No. 5, an Addition to the City of Rockwall, Rockwall County, Texas, according to the Plat thereof recorded in Cabinet B, Slide 339, Plat Records, Rockwall County, Texas, and being more particularly described as follows:

BEGINNING at a 1/2" iron rod with yellow plastic cap stamped "RPLS 5034" set for corner in the east right-of-way line of Townsend Drive, at the southwest corner of said Lot 1, Block A;

THENCE N. 02 deg. 45 min. 59 sec. E. along said right-of-way line, a distance fo 26.86 feet to a 1/2" iron rod with yellow plastic cap stamped "RPLS 5034' set for corner in the surving right-of-way of Renfro Street;

THENCE in a northeasterly direction along a curve to the right having a central angle of 56°55'45", a radius of 103.09 feet, a tangent of 55.89 feet, a chord of N 31°13'26"E, 98.27 feet along said right-of-way line, an arc distance of 102.43 feet to a 1/2" iron rod with yellow plastic cap stamped "RPLS 5034" set for corner at the north corner of said Lot 1, Block A;

THENCE S. 38 deg. 37 min. 41 sec. E. a distance of 195.70 feet to a 1/2" iron rod found for corner;

THENCE S. 04 deg. 22 min. 37 sec. E. a distance of 21.33 feet to a 1/2" iron rod found for corner:

THENCE N. 67 deg. 03 min. 28 sec. W. a distance of 152.66 feet to a 1/2" iron rod with yellow plastic cap stamped "RPLS 5034" set for corner;

THENCE N. 83 deg. 54 min. 39 sec. W. a distance of 35.65 feet to the POINT OF BEGINNING and containing

13.252 square feet or 0.30 acres of land.

NOW, THEREFORE, KNOW ALL MEN BY THESE PRESENTS: