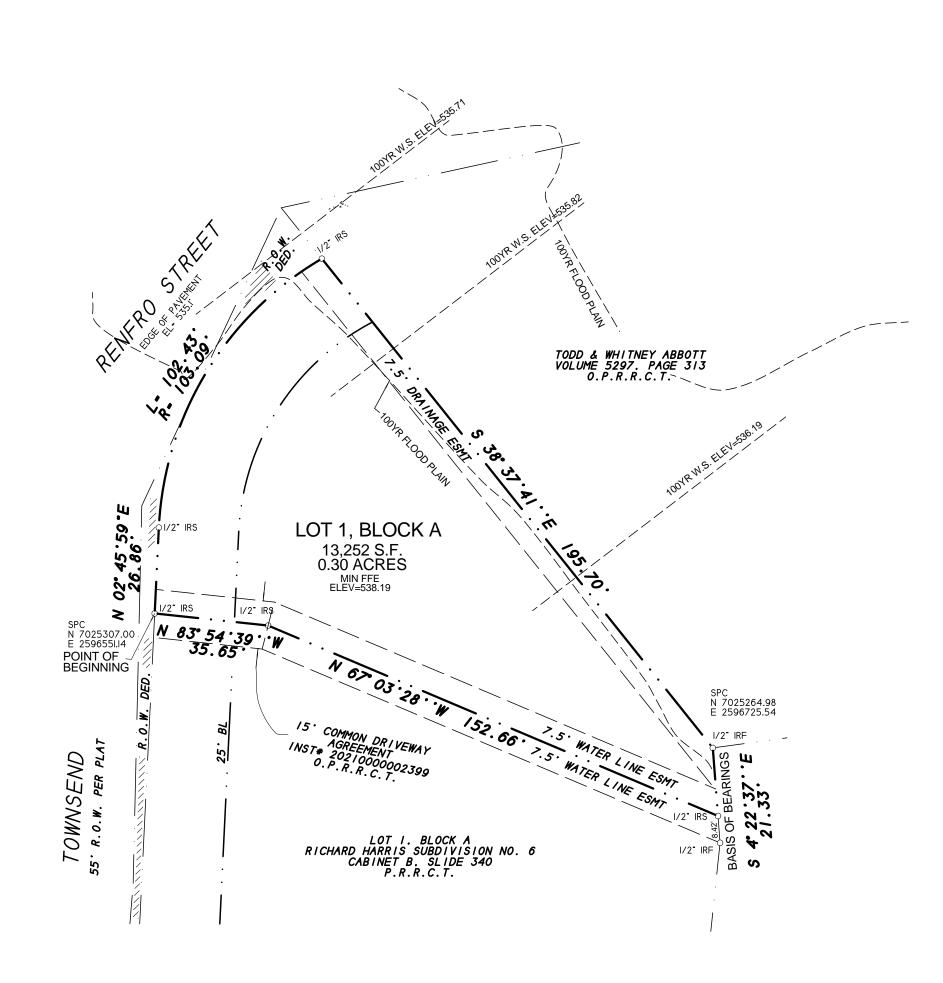

NOTES 1) According to F.E.M.A. Flood Insurance Rate Map. Community Panel No. 48397C0040 L dated SEPT 26, 2008, this property lies in Zone X. This property does not appear to lie within a 100-year fload plain

- flood plain. 2) BEARING SOURCE: CITY OF ROCKWALL CONTROL MONUMENT SYSTEM.
- 3) ALL 1/2" IRS ARE CAPPED WITH YELLOW PLASTIC CAPS "RPLS 5034."

4) Property owner shall be responsible for maintenance, repair, and replacement of drainage and detention systems on site.

BEGINNING at a 1/2" iron rod with yellow plastic cap stamped "RPLS 5034" set for corner in the east right-of-way line of Townsend Drive, at the southwest corner of said Lot 1, Block A;

THENCE N. 02 deg. 45 min. 59 sec. E. along said right-of-way line, a distance fo 26.86 feet to a 1/2" iron rod with yellow plastic cap stamped "RPLS 5034' set for corner in the surving right-of-way of Renfro Street;

THENCE in a northeasterly direction along a curve to the right having a central angle of 56°55'45", a radius of 103.09 feet, a tangent of 55.89 feet, a chord of N 31°13'26"E, 98.27 feet along said right-of-way line, an arc distance of 102.43 feet to a 1/2" iron rod with yellow plastic cap stamped "RPLS 5034" set for corner at the north corner of said Lot 1, Block A;

THENCE S. 38 deg. 37 min. 41 sec. E. a distance of 195.70 feet to a 1/2" iron rod found for corner;

THENCE S. 04 deg. 22 min. 37 sec. E. a distance of 21.33 feet to a 1/2" iron rod found for corner:

THENCE N. 67 deg. 03 min. 28 sec. W. a distance of 152.66 feet to a 1/2" iron rod with yellow plastic cap stamped "RPLS 5034" set for corner;

THENCE N. 83 deg. 54 min. 39 sec. W. a distance of 35.65 feet to the POINT OF BEGINNING and containing

13.252 square feet or 0.30 acres of land.

NOW, THEREFORE, KNOW ALL MEN BY THESE PRESENTS: