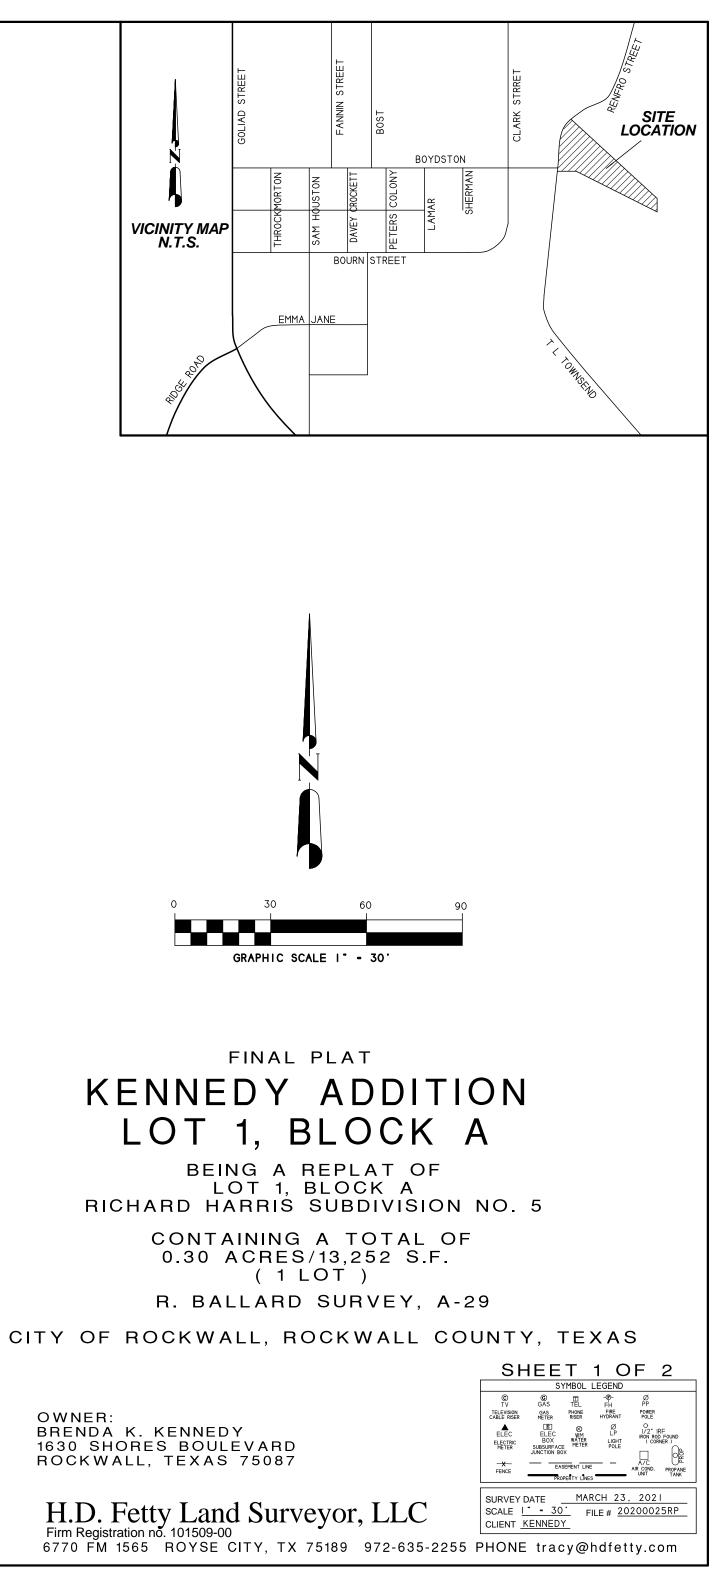

CITY CASE NO. P2021-

# STATE OF TEXAS COUNTY OF ROCKWALL

WHEREAS BRENDA K. KENNEDY, BEING THE OWNER OF A TRACT OF land in the County of Rockwall, State of Texas, said tract being described as follows:

BEING Lot 1, Block A, of Richard Harris Subdivision No. 5, an Addition to the City of Rockwall, Rockwall County, Texas, according to the Plat thereof recorded in Cabinet B, Slide 339, Plat Records, Rockwall County, Texas, and being more particularly described as follows:

BEGINNING at a 1/2" iron rod with yellow plastic cap stamped "RPLS 5034" set for corner in the east right-of-way line of Townsend Drive, at the southwest corner of said Lot 1, Block A;

THENCE N. 02 deg. 45 min. 59 sec. E. along said right-of-way line, a distance fo 26.86 feet to a 1/2" iron rod with yellow plastic cap stamped "RPLS 5034' set for corner in the surving right-of-way of Renfro Street;

THENCE in a northeasterly direction along a curve to the right having a central angle of 56°55'45", a radius of 103.09 feet, a tangent of 55.89 feet, a chord of N 31°13'26"E, 98.27 feet along said right-of-way line, an arc distance of 102.43 feet to a 1/2" iron rod with yellow plastic cap stamped "RPLS 5034" set for corner at the north corner of said Lot 1, Block A;

THENCE S. 38 deg. 37 min. 41 sec. E. a distance of 195.70 feet to a 1/2" iron rod found for corner;

THENCE S. 04 deg. 22 min. 37 sec. E. a distance of 21.33 feet to a 1/2" iron rod found for corner:

THENCE N. 67 deg. 03 min. 28 sec. W. a distance of 152.66 feet to a 1/2" iron rod with yellow plastic cap stamped "RPLS 5034" set for corner;

THENCE N. 83 deg. 54 min. 39 sec. W. a distance of 35.65 feet to the POINT OF BEGINNING and containing

13.252 square feet or 0.30 acres of land.

NOW, THEREFORE, KNOW ALL MEN BY THESE PRESENTS: