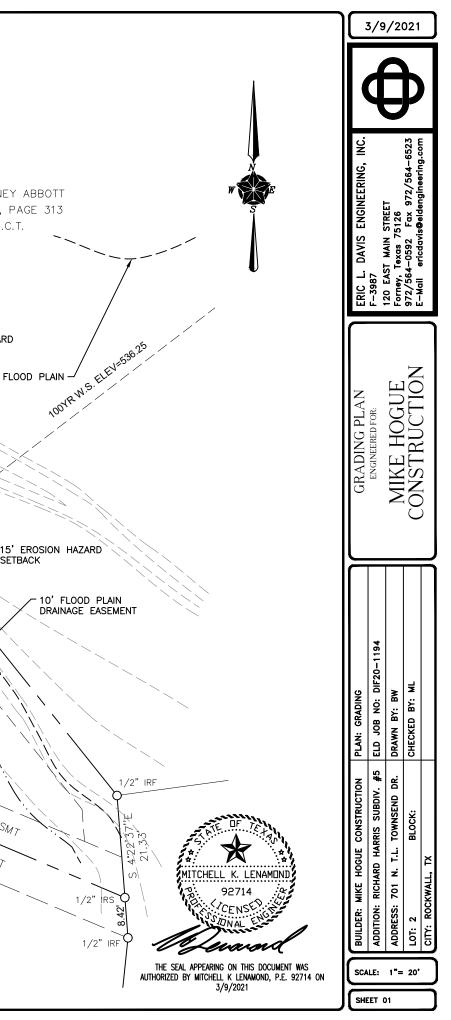

NOTES 1) According to F.E.M.A. Flood Insurance Rate Map. Community Panel No. 48397C0040 L dated SEPT 26, 2008, this property lies in Zone X. This property does not appear to lie within a 100-year fload plain

- flood plain. 2) BEARING SOURCE: CITY OF ROCKWALL CONTROL MONUMENT SYSTEM.
- 3) ALL 1/2" IRS ARE CAPPED WITH YELLOW PLASTIC CAPS "RPLS 5034."

4) Property owner shall be responsible for maintenance, repair, and replacement of drainage and detention systems on site.