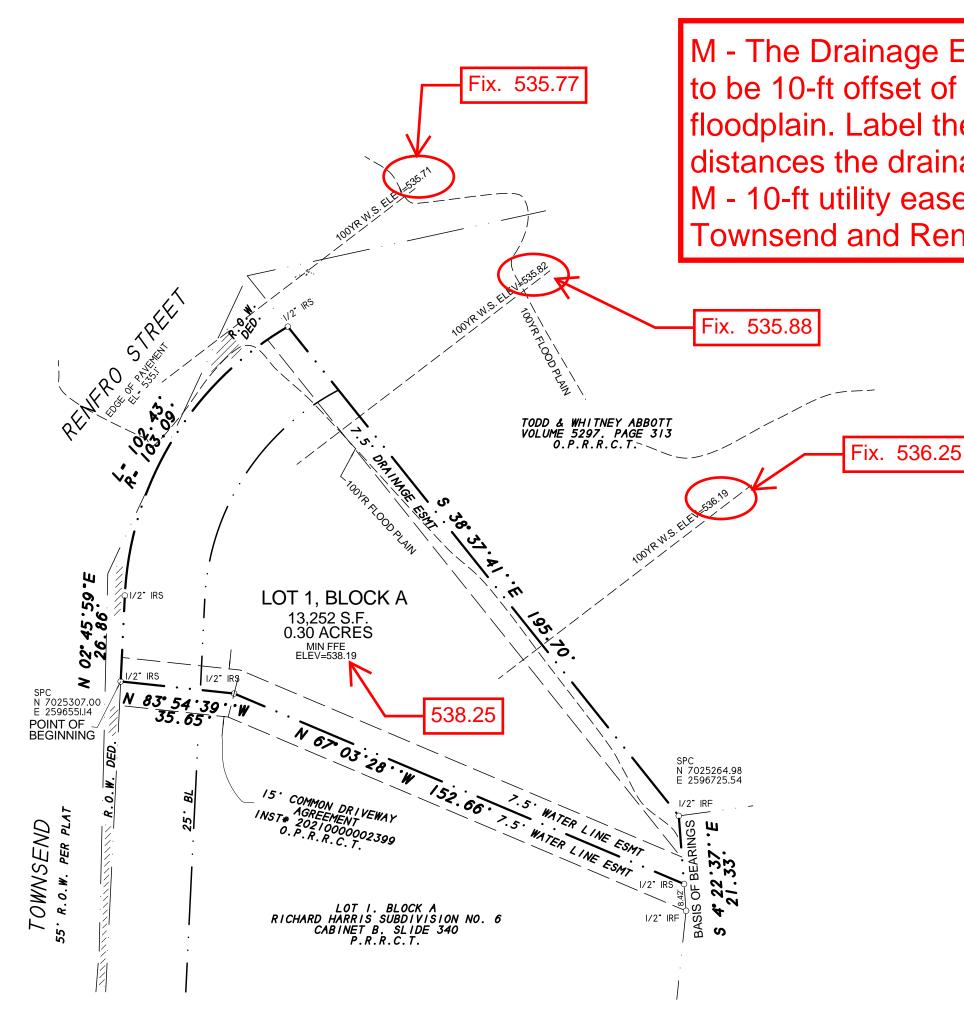

NOTES 1) According to F.E.M.A. Flood Insurance Rate Map. Community Panel No. 48397C0040 L dated SEPT 26, 2008, this property lies in Zone X. This property does not appear to lie within a 100-year fload plain

- flood plain. 2) BEARING SOURCE: CITY OF ROCKWALL CONTROL MONUMENT SYSTEM.
- 3) ALL 1/2" IRS ARE CAPPED WITH YELLOW PLASTIC CAPS "RPLS 5034."

4) Property owner shall be responsible for maintenance, repair, and replacement of drainage and detention systems on site.

BEGINNING at a 1/2" iron rod with yellow plastic cap stamped "RPLS 5034" set for corner in the east right-of-way line of Townsend Drive, at the southwest corner of said Lot 1, Block A;

THENCE N. 02 deg. 45 min. 59 sec. E. along said right-of-way line, a distance fo 26.86 feet to a 1/2" iron rod with yellow plastic cap stamped "RPLS 5034' set for corner in the surving right-of-way of Renfro Street;

THENCE in a northeasterly direction along a curve to the right having a central angle of 56°55'45", a radius of 103.09 feet, a tangent of 55.89 feet, a chord of N 31°13'26"E, 98.27 feet along said right-of-way line, an arc distance of 102.43 feet to a 1/2" iron rod with yellow plastic cap stamped "RPLS 5034" set for corner at the north corner of said Lot 1, Block A;

THENCE S. 38 deg. 37 min. 41 sec. E. a distance of 195.70 feet to a 1/2" iron rod found for corner;

THENCE S. 04 deg. 22 min. 37 sec. E. a distance of 21.33 feet to a 1/2" iron rod found for corner:

THENCE N. 67 deg. 03 min. 28 sec. W. a distance of 152.66 feet to a 1/2" iron rod with yellow plastic cap stamped "RPLS 5034" set for corner;

THENCE N. 83 deg. 54 min. 39 sec. W. a distance of 35.65 feet to the POINT OF BEGINNING and containing

13.252 square feet or 0.30 acres of land.

NOW, THEREFORE, KNOW ALL MEN BY THESE PRESENTS: