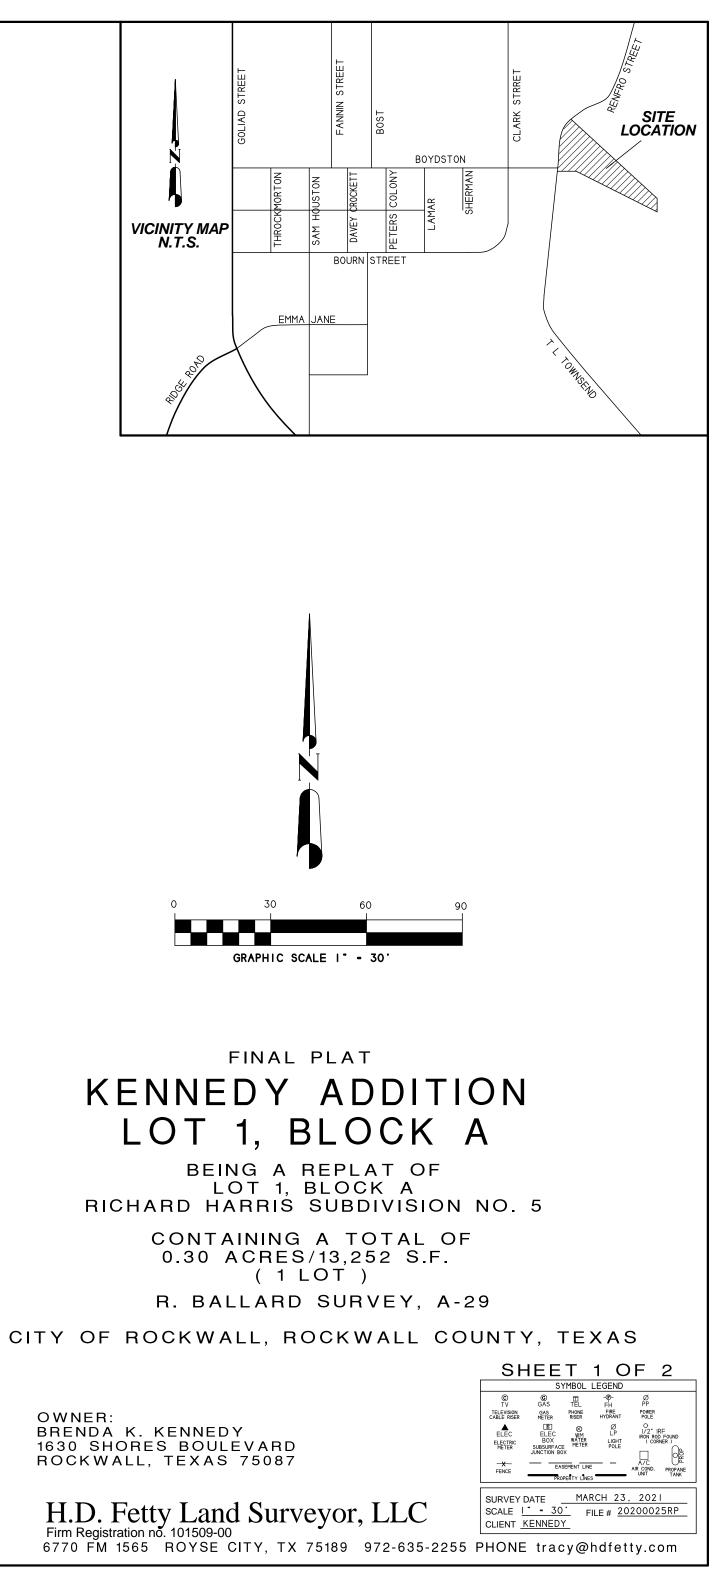

NOTES 1) According to F.E.M.A. Flood Insurance Rate Map. Community Panel No. 48397C0040 L dated SEPT 26, 2008, this property lies in Zone X. This property does not appear to lie within a 100-year fload plain

- flood plain. 2) BEARING SOURCE: CITY OF ROCKWALL CONTROL MONUMENT SYSTEM.
- 3) ALL 1/2" IRS ARE CAPPED WITH YELLOW PLASTIC CAPS "RPLS 5034."

4) Property owner shall be responsible for maintenance, repair, and replacement of drainage and detention systems on site.

CITY CASE NO. P2021-

# STATE OF TEXAS COUNTY OF ROCKWALL

WHEREAS BRENDA K. KENNEDY, BEING THE OWNER OF A TRACT OF land in the County of Rockwall, State of Texas, said tract being described as follows:

BEING Lot 1, Block A, of Richard Harris Subdivision No. 5, an Addition to the City of Rockwall, Rockwall County, Texas, according to the Plat thereof recorded in Cabinet B, Slide 339, Plat Records, Rockwall County, Texas, and being more particularly described as follows:

BEGINNING at a 1/2" iron rod with yellow plastic cap stamped "RPLS 5034" set for corner in the east right-of-way line of Townsend Drive, at the southwest corner of said Lot 1, Block A;

THENCE N. 02 deg. 45 min. 59 sec. E. along said right-of-way line, a distance fo 26.86 feet to a 1/2" iron rod with yellow plastic cap stamped "RPLS 5034' set for corner in the surving right-of-way of Renfro Street;

THENCE in a northeasterly direction along a curve to the right having a central angle of 56°55'45", a radius of 103.09 feet, a tangent of 55.89 feet, a chord of N 31°13'26"E, 98.27 feet along said right-of-way line, an arc distance of 102.43 feet to a 1/2" iron rod with yellow plastic cap stamped "RPLS 5034" set for corner at the north corner of said Lot 1, Block A;

THENCE S. 38 deg. 37 min. 41 sec. E. a distance of 195.70 feet to a 1/2" iron rod found for corner;

THENCE S. 04 deg. 22 min. 37 sec. E. a distance of 21.33 feet to a 1/2" iron rod found for corner:

THENCE N. 67 deg. 03 min. 28 sec. W. a distance of 152.66 feet to a 1/2" iron rod with yellow plastic cap stamped "RPLS 5034" set for corner;

THENCE N. 83 deg. 54 min. 39 sec. W. a distance of 35.65 feet to the POINT OF BEGINNING and containing

13.252 square feet or 0.30 acres of land.

NOW, THEREFORE, KNOW ALL MEN BY THESE PRESENTS: