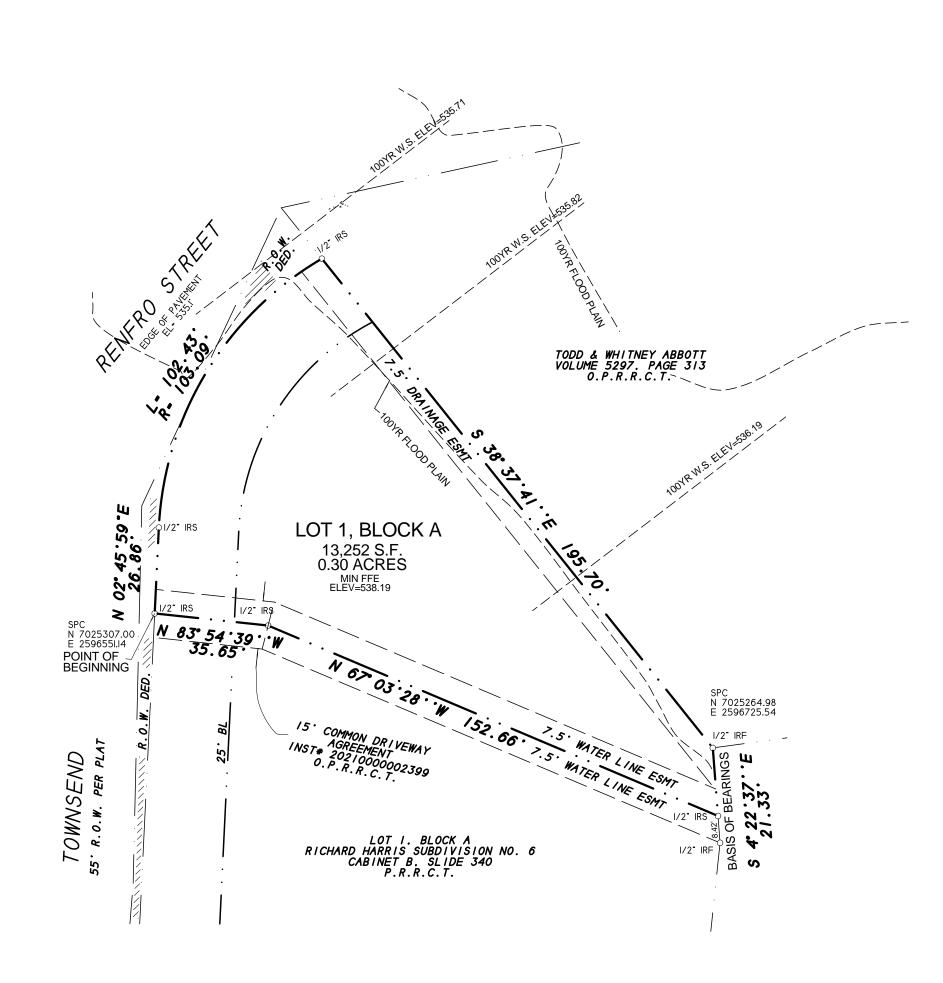

NOTES 1) According to F.E.M.A. Flood Insurance Rate Map. Community Panel No. 48397C0040 L dated SEPT 26, 2008, this property lies in Zone X. This property does not appear to lie within a 100-year fload plain

- flood plain. 2) BEARING SOURCE: CITY OF ROCKWALL CONTROL MONUMENT SYSTEM.
- 3) ALL 1/2" IRS ARE CAPPED WITH YELLOW PLASTIC CAPS "RPLS 5034."

4) Property owner shall be responsible for maintenance, repair, and replacement of drainage and detention systems on site.

# STATE OF TEXAS COUNTY OF ROCKWALL

WHEREAS BRENDA K. KENNEDY, BEING THE OWNER OF A TRACT OF land in the County of Rockwall, State of Texas, said tract being described as follows:

BEING Lot 1, Block A, of Richard Harris Subdivision No. 5, an Addition to the City of Rockwall, Rockwall County, Texas, according to the Plat thereof recorded in Cabinet B, Slide 339, Plat Records, Rockwall County, Texas, and being more particularly described as follows:

BEGINNING at a 1/2" iron rod with yellow plastic cap stamped "RPLS 5034" set for corner in the east right-of-way line of Townsend Drive, at the southwest corner of said Lot 1, Block A;

THENCE N. 02 deg. 45 min. 59 sec. E. along said right-of-way line, a distance fo 26.86 feet to a 1/2" iron rod with yellow plastic cap stamped "RPLS 5034' set for corner in the surving right-of-way of Renfro Street;

THENCE in a northeasterly direction along a curve to the right having a central angle of 56°55'45", a radius of 103.09 feet, a tangent of 55.89 feet, a chord of N 31°13'26"E, 98.27 feet along said right-of-way line, an arc distance of 102.43 feet to a 1/2" iron rod with yellow plastic cap stamped "RPLS 5034" set for corner at the north corner of said Lot 1, Block A;

THENCE S. 38 deg. 37 min. 41 sec. E. a distance of 195.70 feet to a 1/2" iron rod found for corner;

THENCE S. 04 deg. 22 min. 37 sec. E. a distance of 21.33 feet to a 1/2" iron rod found for corner:

THENCE N. 67 deg. 03 min. 28 sec. W. a distance of 152.66 feet to a 1/2" iron rod with yellow plastic cap stamped "RPLS 5034" set for corner;

THENCE N. 83 deg. 54 min. 39 sec. W. a distance of 35.65 feet to the POINT OF BEGINNING and containing

13.252 square feet or 0.30 acres of land.

NOW, THEREFORE, KNOW ALL MEN BY THESE PRESENTS: