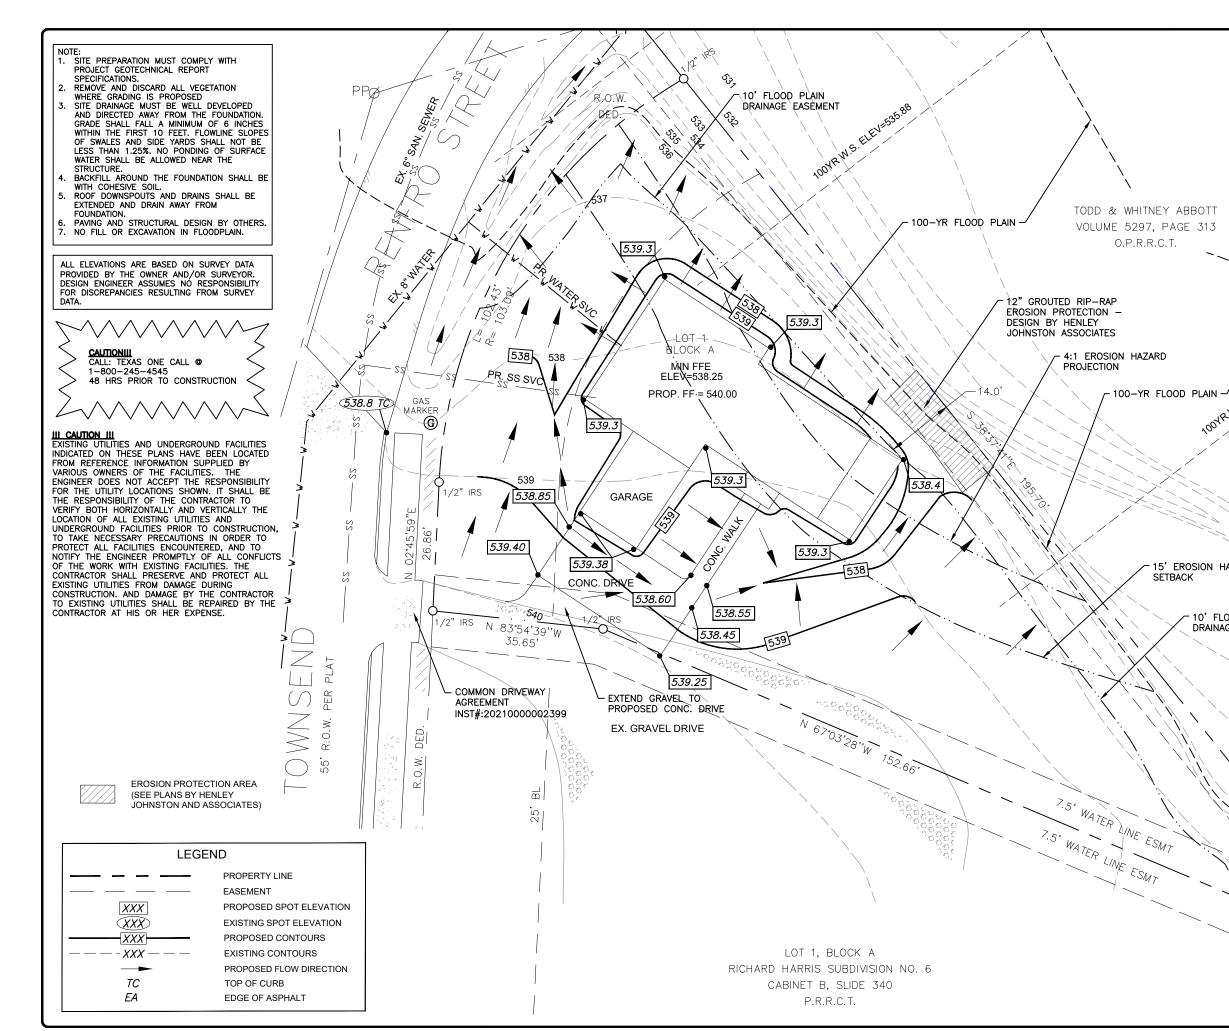

NOTES 1) According to F.E.M.A. Flood Insurance Rate Map. Community Panel No. 48397C0040 L dated SEPT 26, 2008, this property lies in Zone X. This property does not appear to lie within a 100-year fload plain

- flood plain. 2) BEARING SOURCE: CITY OF ROCKWALL CONTROL MONUMENT SYSTEM.
- 3) ALL 1/2" IRS ARE CAPPED WITH YELLOW PLASTIC CAPS "RPLS 5034."

4) Property owner shall be responsible for maintenance, repair, and replacement of drainage and detention systems on site.

3. The City of Rockwall will not be responsible for any claims of any nature resulting from or occasioned by the establishment of grade of streets in the subdivision.

4. The developer and subdivision engineer shall bear total responsibility for storm drain improvements.

5. The developer shall be responsible for the necessary facilities to provide drainage patterns and drainage controls such that properties within the drainage area are not adversely affected by storm drainage from the development.

6. No house dwelling unit, or other structure shall be constructed on any lot in this addition by the owner or any other person until the developer and/or owner has complied with all requirements of the Subdivision Regulations of the City of Roc kwall regarding improvements with respect to the entire block on the street or streets on which property abuts, including the actual installation of streets with the required base and paving, curb and gutter, water and sewer, drainage structures, storm structures, storm sewers, and alleys, all according to the specifications of the City of Rockwall; or

Until an escrow deposit, sufficient to pay for the cost of such improvements, as determined by the city's engineer and/or city administrator, computed on a private commercial rate basis, has been made with the city secretary, accompanied by an agreement signed by the developer and/or owner, authorizing the city to make such improvements at prevailing private commercial rates, or have the same made by a contractor and pay for the same out of the escrow deposit, should the developer and/or cities to the same out of the escrow deposit, should the developer an d/or owner fail or refuse to install the required improvements within the time stated in such written agreement, but in no case shall the City be obligated to make such improvements itself. Such deposit may be used by the owner and/or developer as p rogress payments as the work progresses in making such improvements by making certified requisitions to the city secretary, supported by evidence of work done; or

Until the developer and/or owner files a corporate surety bond with the city secretary in a sum equal to the cost of such improvements for the designated area, guaranteeing the installation thereof within the time stated in the bond, which time shall be fixed by the city council of the City of Rockwall.

7) Property owner shall be responsible for maintenance, repair, and replacement of drainage and detention systems on site.

I further acknowledge that the dedications and/or exaction's made herein are proportional to the impact of the subdivision upon the public services required in order that the development will comport with the present and future growth needs of the City; I, my successors and assigns hereby waive any claim, damage, or cause of action that I may have as a result of the dedication of exaction's made herein.