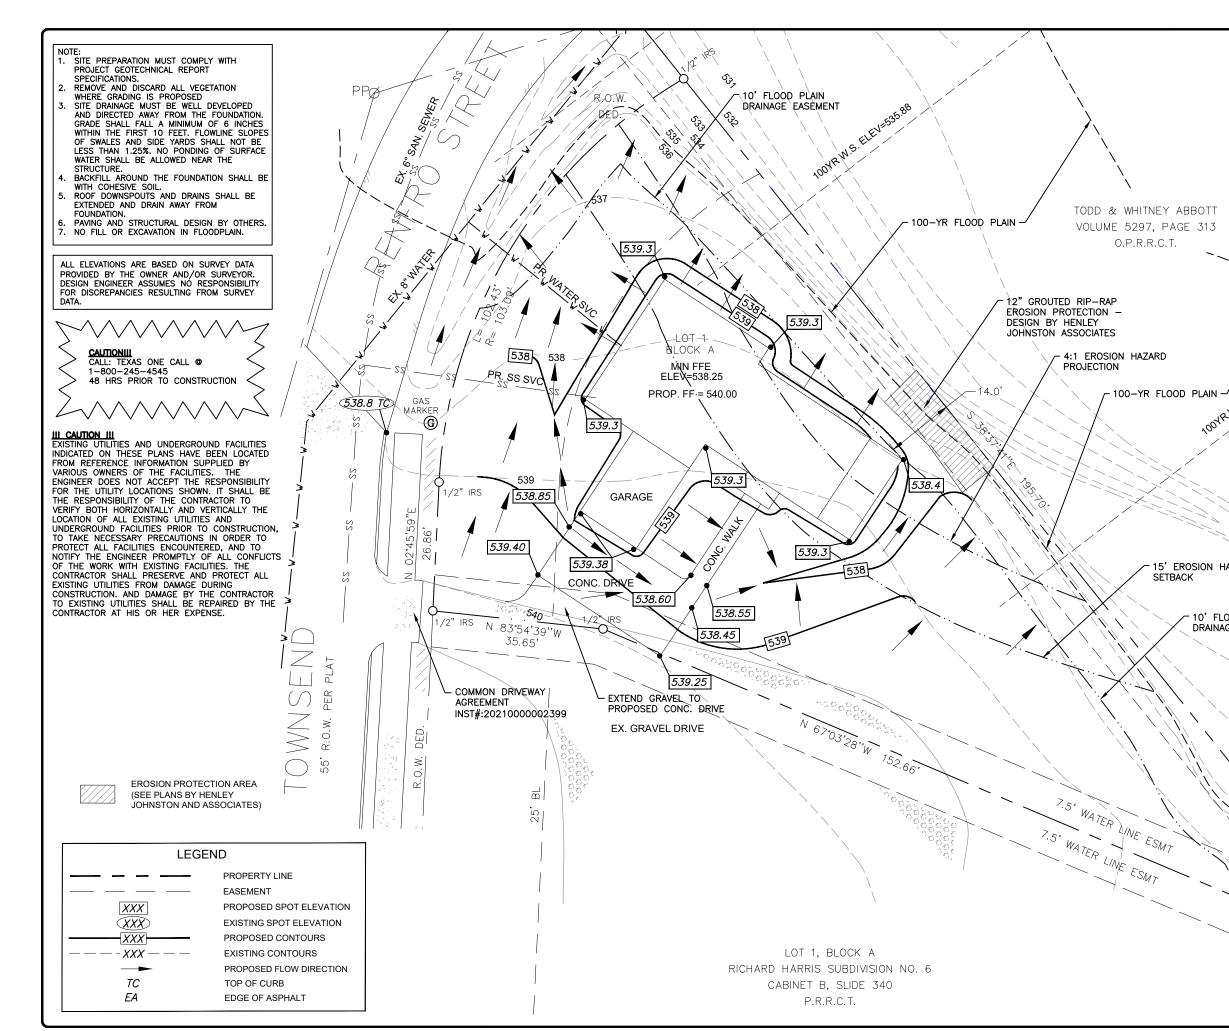

NOTES 1) According to F.E.M.A. Flood Insurance Rate Map. Community Panel No. 48397C0040 L dated SEPT 26, 2008, this property lies in Zone X. This property does not appear to lie within a 100-year fload plain

- flood plain. 2) BEARING SOURCE: CITY OF ROCKWALL CONTROL MONUMENT SYSTEM.
- 3) ALL 1/2" IRS ARE CAPPED WITH YELLOW PLASTIC CAPS "RPLS 5034."

4) Property owner shall be responsible for maintenance, repair, and replacement of drainage and detention systems on site.