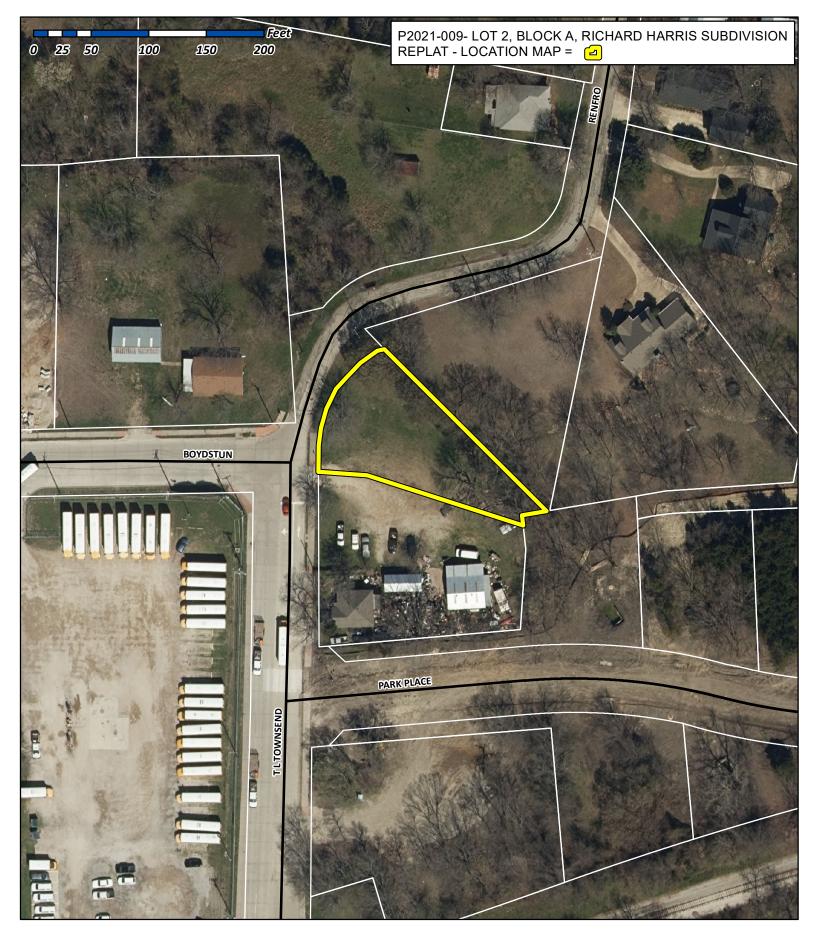

exas                       |
| DEVELOPMENT                                                                                                                | APPLICATION = CITY OF ROCKWALL + 385 SOUTH GOLIAD                                                                                                                                                                                                                   | STREET • RO                                     | CKWALL, TX 7508                                                                                       | 19100 TT1-                                                                                                                                   | Notary ID 1                                 | 32//1801                            |





#### City of Rockwall Planning & Zoning Department 385 S. Goliad Street Rockwall, Texas 75032 (P): (972) 771-7745

(W): www.rockwall.com

The City of Rockwall GIS maps are continually under development and therefore subject to change without notice. While we endeavor to provide timely and accurate information, we make no guarantees. The City of Rockwall makes no warranty, express or implied, including warranties of merchantability and fitness for a particular purpose. Use of the information is the sole responsibility of the user.



NOTES 1) According to F.E.M.A. Flood Insurance Rate Map. Community Panel No. 48397C0040 L dated SEPT 26, 2008, this property lies in Zone X. This property does not appear to lie within a 100-year fload plain

- flood plain. 2) BEARING SOURCE: CITY OF ROCKWA