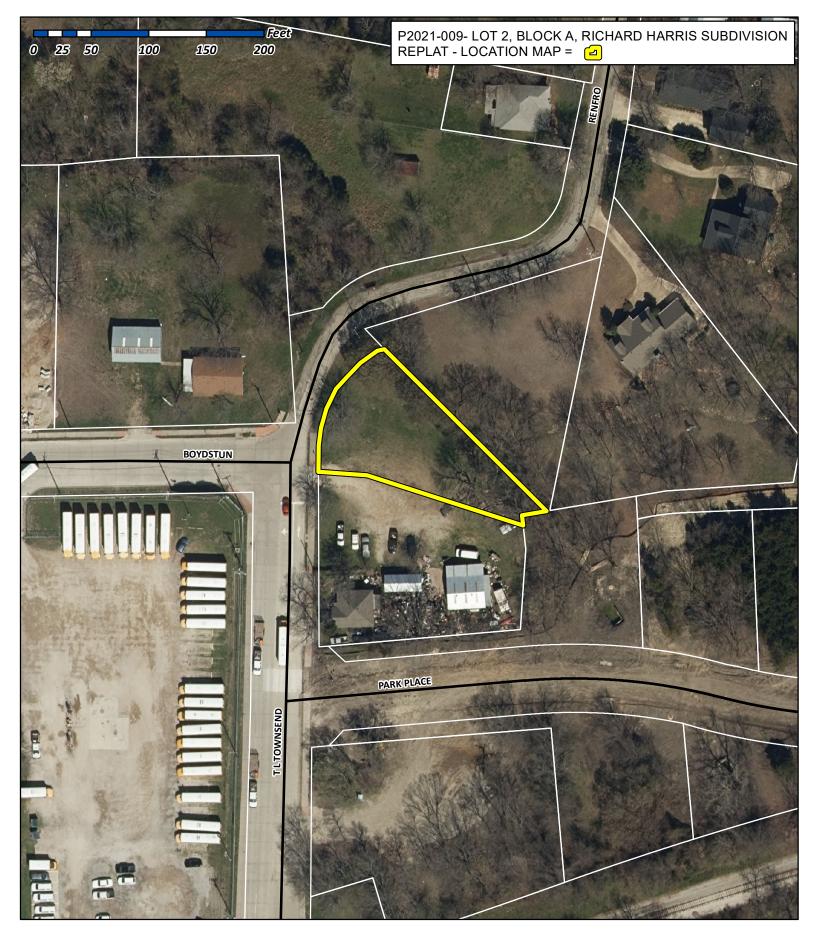

CITY CASE NO. P2021-

# STATE OF TEXAS COUNTY OF ROCKWALL

WHEREAS BRENDA K. KENNEDY, BEING THE OWNER OF A TRACT OF land in the County of Rockwall, State of Texas, said tract being described as follows:

BEING Lot 1, Block A, of Richard Harris Subdivision No. 5, an Addition to the City of Rockwall, Rockwall County, Texas, according to the Plat thereof recorded in Cabinet B, Slide 339, Plat Records, Rockwall County, Texas, and being more particularly described as follows: