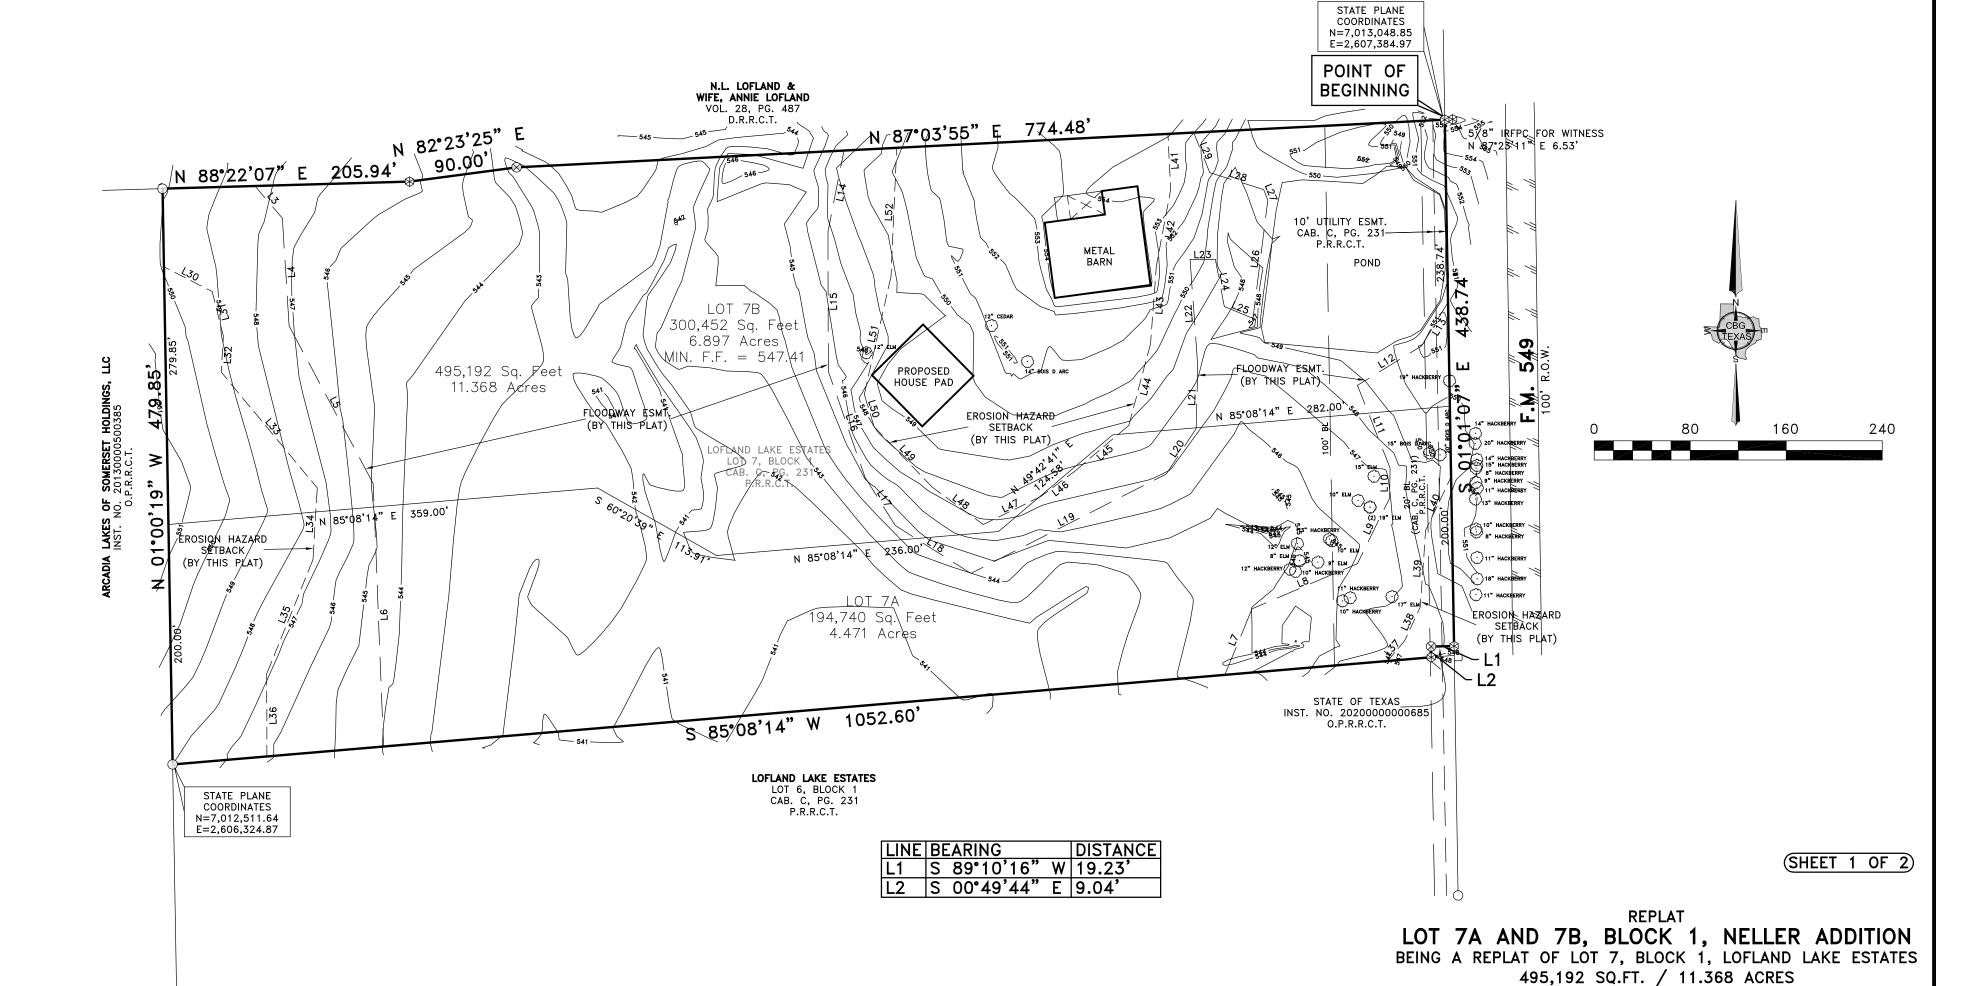

4    |
| L35  | S  | 22°01'56"  | W   | 102.63   |
| L36  | S  | 00°04'12"  | Ε   | 68.81    |
| L37  | N  | 40°17'32"  | Ε   | 22.11    |
| L38  | N  | 24°51'07"  | Ε   | 30.86'   |
| L39  | N  | 04°02'59"  | Ε   | 64.12    |
| L40  | N  | 25°27'18"  | Ε   | 49.38    |
| L41  | S  | 02°56'11"  | Ε   | 46.00'   |
| L42  | S  | 10°33'09"  | W   | 65.38'   |
| L43  | S  | 04°19'19"  | W   | 64.87    |
| L44  | S  | 14°52'47"  | W   | 70.41'   |
| L45  | S  | 49°47'46"  | W   | 59.78    |
| L46  | S  | 53°23'41"  | W   | 34.51    |
| L47  | S  | 64°00'01"  | W   | 53.35    |
| L48  | N  | 53°46'12"  | W   | 52.24    |
| L49  | N  | 43°59'29"  | W   | 70.37    |
| L50  | N  | 16°45'21"  | W   | 28.21    |
| L51  | N  | 12°46'28"  | Ε   | 100.70   |
| L52  | Ν  | 02°32'11"  | Ε   | 107.29   |



OWNER: GARY K. NELLER & HELEN COMEAU NELLER 148 HARVEST HILL DRIVE

ROCKWALL, TEXAS 75032 PHONE: 972-772-9911

PLANNING & SURVEYING Main Office 12025 Shiloh Road, Ste. 230 Dallas, TX 75228 SURVEYING TEXAS LLC F 214.349.2216 Professional Land Surveyors Firm No. 10168800

P 214.349.9485 DFW - Houston - East Texas - Austin - San Antonio

WWW.cbginctx.com

SCALE: 1"=80' / DATE: 1/19/2021 / JOB NO. 2013875-PLAT / DRAWN BY: TO

ABNER JOHNSTON SURVEY, ABSTRACT NO. 123 CITY OF ROCKWALL, ROCKWALL COUNTY, TEXAS

CASE NO.

#### OWNER'S DEDICATION

STATE OF TEXAS COUNTY OF ROCKWALL

Whereas, Gary K. Neller and Helen Comeau Neller, BEING THE OWNERS OF A TRACT OF LAND in the County of Rockwall, State of Texas, said tract being described as follows:

Being a tract of land situated in the Abner Johnston