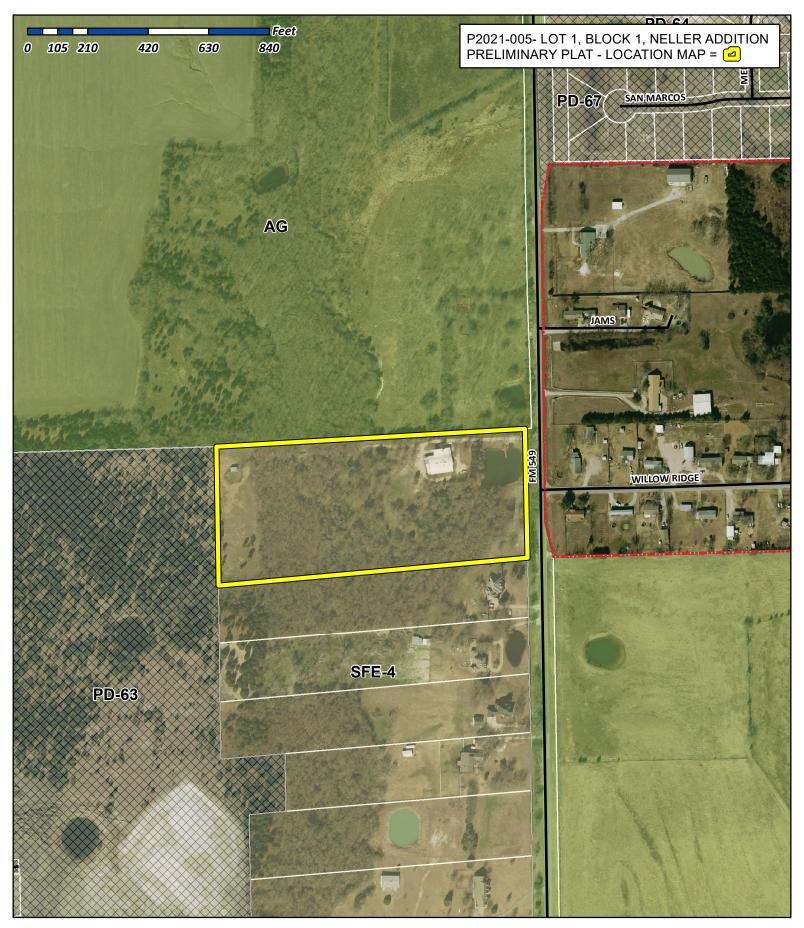

| TION."                         | ****                   |

Erika Minjarz

**OWNER'S SIGNATURE** 

NOTARY PUBLIC IN AND FOR THE STATE OF TEXAS





# City of Rockwall

Planning & Zoning Department 385 S. Goliad Street Rockwall, Texas 75032 (P): (972) 771-7745 (W): www.rockwall.com The City of Rockwall GIS maps are continually under development and therefore subject to change without notice. While we endeavor to provide timely and accurate information, we make no guarantees. The City of Rockwall makes no warranty, express or implied, including warranties of merchantability and fitness for a particular purpose. Use of the information is the sole responsibility of the user.





### **GENERAL NOTES:**

- 1) THE BASIS OF BEARINGS FOR THIS SURVEY IS THE TEXAS COORDINATE SYSTEM OF 1983, NORTH CENTRAL ZONE, (4202) GEODETIC BEARING ESTABLISHED BY GPS MEASUREMENTS.
- 3) THE PURPOSE OF THIS PLAT IS TO CREATE 2 LOTS.
- 4) COORDINATES SHOWN H