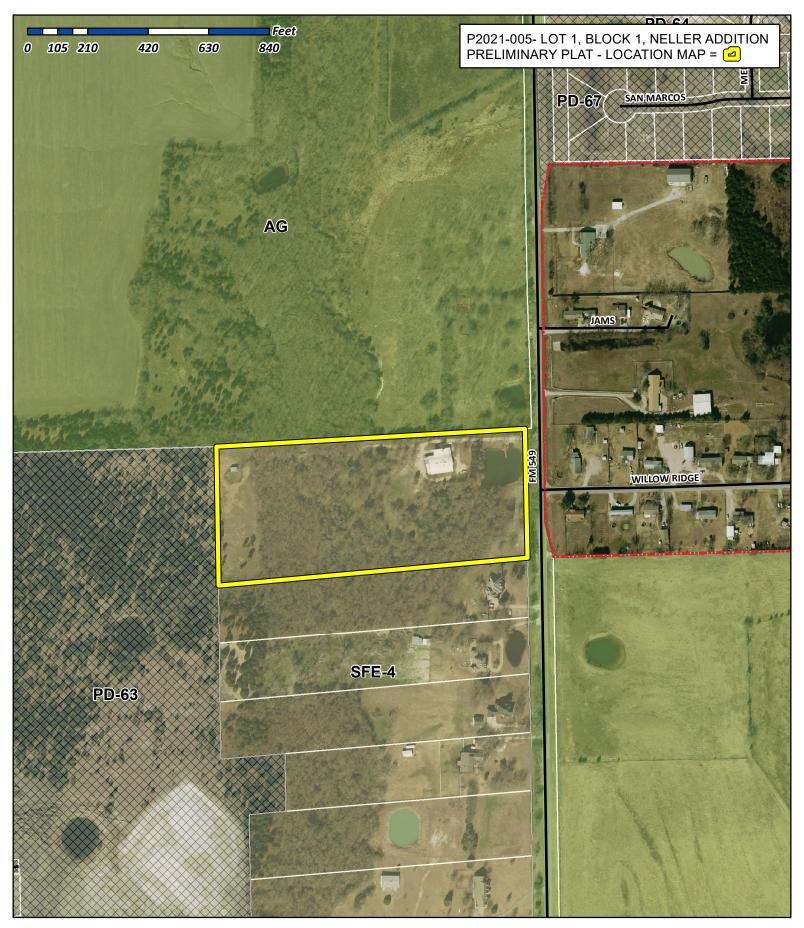

|  |  |  |  |  |

= Erika MINJARZ

OWNER'S SIGNATURE

NOTARY PUBLIC IN AND FOR THE STATE OF TEXAS





# City of Rockwall

Planning & Zoning Department 385 S. Goliad Street Rockwall, Texas 75032 (P): (972) 771-7745 (W): www.rockwall.com The City of Rockwall GIS maps are continually under development and therefore subject to change without notice. While we endeavor to provide timely and accurate information, we make no guarantees. The City of Rockwall makes no warranty, express or implied, including warranties of merchantability and fitness for a particular purpose. Use of the information is the sole responsibility of the user.





### **GENERAL NOTES:**

- 1) THE BASIS OF BEARINGS FOR THIS SURVEY IS THE TEXAS COORDINATE SYSTEM OF 1983, NORTH CENTRAL ZONE, (4202) GEODETIC BEARING ESTABLISHED BY GPS MEASUREMENTS.
- 3) THE PURPOSE OF THIS PLAT IS TO CREATE 2 LOTS.
- 4) COORDINATES SHOWN H