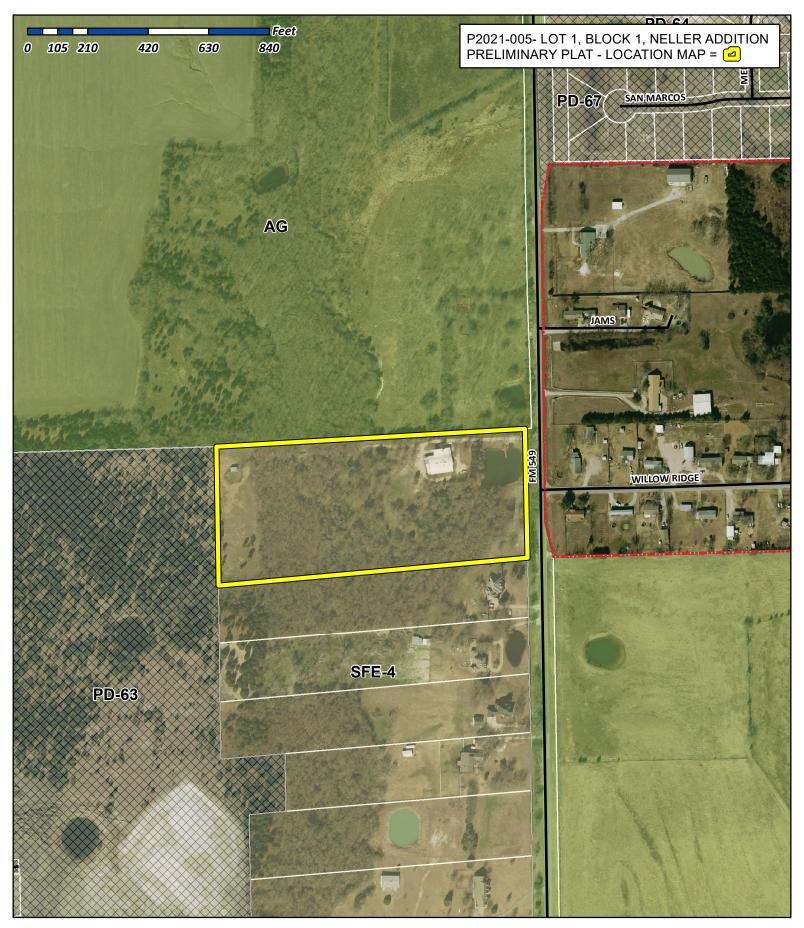

|                                                                                                                    |                                                              |





# City of Rockwall

Planning & Zoning Department 385 S. Goliad Street Rockwall, Texas 75032 (P): (972) 771-7745 (W): www.rockwall.com The City of Rockwall GIS maps are continually under development and therefore subject to change without notice. While we endeavor to provide timely and accurate information, we make no guarantees. The City of Rockwall makes no warranty, express or implied, including warranties of merchantability and fitness for a particular purpose. Use of the information is the sole responsibility of the user.





### **GENERAL NOTES:**

- 1) THE BASIS OF BEARINGS FOR THIS SURVEY IS THE TEXAS COORDINATE SYSTEM OF 1983, NORTH CENTRAL ZONE, (4202) GEODETIC BEARING ESTABLISHED BY GPS MEASUREMENTS.
- 3) THE PURPOSE OF THIS PLAT IS TO CREATE 2 LOTS.
- 4) COORDINATES SHOWN H