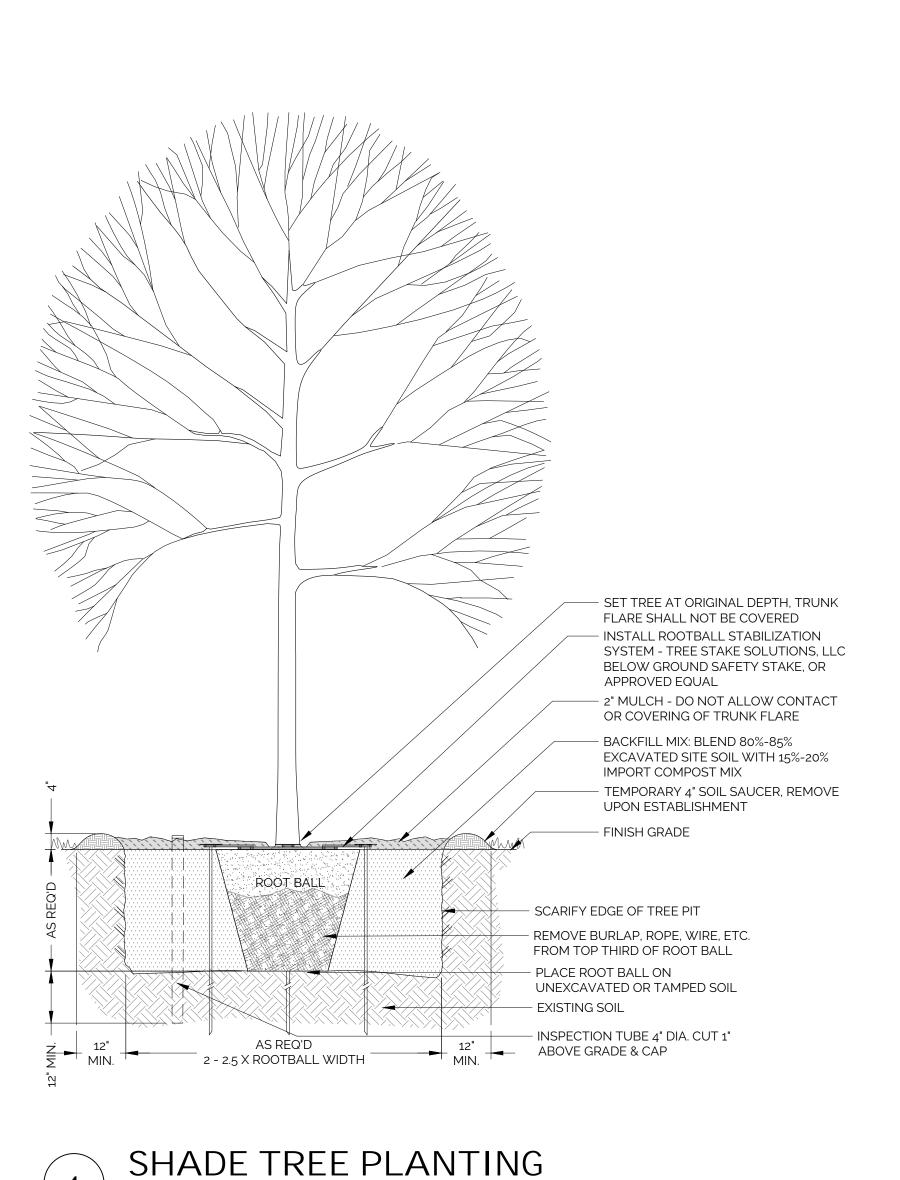

F.R. OWEN 1" = 50' Scale: P.C.: Cryer/Spradling Date: November 30, 2020 ile: SIGMA Fechnician:Bedford/Spradling Job. No. 718-001 Drawn By: Bedford/Spradling GF No. 301 N. Alamo Rd. \* Rockwall, Texas 7508 (972) 722-0225 , www.ajbedfordgroup.com

> Registered Professional Land Surveyors TBPLS REG#10118200

A J Bedford Group, Inc.





/ <del>/ ////</del> REF PLAN SCHEDULE FOR SPACING GROUNDCOVER PLANTING 2 11/2"=1'-0"

- HARDWOOD MULCH - GROUNDCOVER ROOTS

- PREPARED SOIL MIX, REF. SPECS.

4

1/2"=1'-0"

- SUB-GRADE

- CENTER OF PLANT MASS  $\bigcirc$ / ROOT BALL (TYP.)  $\bigcirc$ —

 $\bigcirc$  $\circ$ SPACING ON CENTER PLANT SPACING, PER PLANT SCHEDULE - PAVEMENT, CURB OR BED EDGE

— 6" FOR GROUNDCOVER
 12" FOR #GAL. CONTAINER PLANTS

PLANT SPACING

1/4"=1'-0"

 $\bigcirc$ 

**—** 

3





ROOTBALL

 $\rightarrow$ 

· / /

<sup>−</sup>₽ ≦







# PLANNING AND ZONING CASE CHECKLIST

City of Rockwall Planning and Zoning Department 385 S. Goliad Street Rockwall, Texas 75087

|                                                                                                                                                                                                                                                                                                                            | 21 CC DATE 2/14/21 APPROVED/DENIE