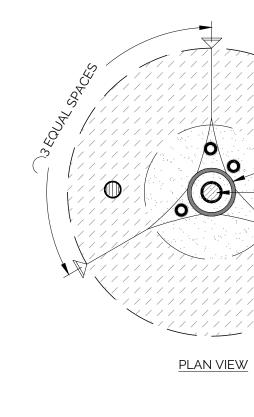

ovember 30, 2020 ile: SIGMA Fechnician:Bedford/Spradling Job. No. 718-001 Drawn By: Bedford/Spradling GF No. 301 N. Alamo Rd. \* Rockwall, Texas 7508 (972) 722-0225 , www.ajbedfordgroup.com

> Registered Professional Land Surveyors TBPLS REG#10118200

A J Bedford Group, Inc.





/ <del>/ ////</del> REF PLAN SCHEDULE FOR SPACING GROUNDCOVER PLANTING 2 11/2"=1'-0"

- HARDWOOD MULCH - GROUNDCOVER ROOTS

- PREPARED SOIL MIX, REF. SPECS.

4

1/2"=1'-0"

- SUB-GRADE

- CENTER OF PLANT MASS  $\bigcirc$ / ROOT BALL (TYP.)  $\bigcirc$ —

 $\bigcirc$  $\circ$ SPACING ON CENTER PLANT SPACING, PER PLANT SCHEDULE - PAVEMENT, CURB OR BED EDGE

— 6" FOR GROUNDCOVER
 12" FOR #GAL. CONTAINER PLANTS

PLANT SPACING

1/4"=1'-0"

 $\bigcirc$ 

**—** 

3





ROOTBALL

 $\rightarrow$ 

· / /

<sup>−</sup>₽ ≦







## CITY OF ROCKWALL

PLANNING AND ZONING COMMISSION CASE MEMO

PLANNING AND ZONING DEPARTMENT 385 S. GOLIAD STREET • ROCKWALL, TX 75087 PHONE: (972) 771-7745 • EMAIL: PLANNING@ROCKWALL.COM

| TO:          | Planning and Zoning Commission                              |
|--------------|-------------------------------------------------------------|
| DATE:        | January 26, 2021                                            |
| APPLICANT:   | Anna Blackwell                                              |
| CASE NUMBER: | P2021-002; Lot 7, Block A, Ellis Center, Phase Two Addition |

### **SUMMARY**

Consider a request by Anna C. Blackwell of Carrillo Engineering on behalf Harry J. Kuper of SVEA Industrial II, LLC for the approval of a <u>Replat</u> for Lot 7, Block C, Ellis Center, Phase