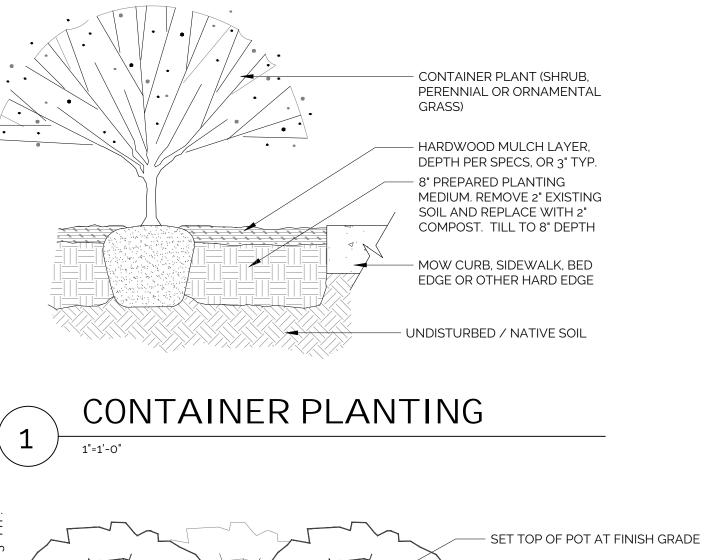

Case No.: RP

REPLAT **ELLIS CENTER PHASE TWO ADDITION** LOT 7, BLOCK A

1 LOT TOTALING 1.905 ACRES BEING A REPLAT OF A LOT6, BLOCK A ELLIS CENTER ADDITION & REMAINDER OF 3R, BLOCK A OF ELLIS CENTER ADDITION A. HANNA SURVEY, ABSTRACT NO. 99 CITY OF ROCKWALL, ROCKWALL COUNTY, TEXAS SVEA INDUSTRIAL II LLC 110 E. HOUSTON ST. Caririllo Engineering 301 Commerce Street, Ste 1410 7TH FLOOR, BOX 171 Fort Worth, Texas 76102 817-697-4996 SAN ANTONIO, TX 7820 ecked By: F.R. OWEN 1" = 50' Scale: P.C.: Cryer/Spradling Date: November 30, 2020 ile: SIGMA Fechnician:Bedford/Spradling Job. No. 718-001 Drawn By: Bedford/Spradling GF No. 301 N. Alamo Rd. \* Rockwall, Texas 7508 (972) 722-0225 , www.ajbedfordgroup.com

> Registered Professional Land Surveyors TBPLS REG#10118200

A J Bedford Group, Inc.





/ <del>/ ////</del> REF PLAN SCHEDULE FOR SPACING GROUNDCOVER PLANTING 2 11/2"=1'-0"

- HARDWOOD MULCH - GROUNDCOVER ROOTS

- PREPARED SOIL MIX, REF. SPECS.

4

1/2"=1'-0"

- SUB-GRADE

- CENTER OF PLANT MASS  $\bigcirc$ / ROOT BALL (TYP.)  $\bigcirc$ —

 $\bigcirc$  $\circ$ SPACING ON CENTER PLANT SPACING, PER PLANT SCHEDULE - PAVEMENT, CURB OR BED EDGE

— 6" FOR GROUNDCOVER
 12" FOR #GAL. CONTAINER PLANTS

PLANT SPACING

1/4"=1'-0"

 $\bigcirc$ 

**—** 

3





ROOTBALL

 $\rightarrow$ 

· / /

<sup>−</sup>₽ ≦







## CITY OF ROCKWALL

PLANNING AND ZONING COMMISSION CASE MEMO

PLANNING AND ZONING DEPARTMENT 385 S. GOLIAD STREET • ROCKWALL, TX 75087 PHONE: (972) 771-7745 • EMAIL: PLANNING@ROCKWALL.COM

| TO:          | Planning and Zoning Commission                              |
|---