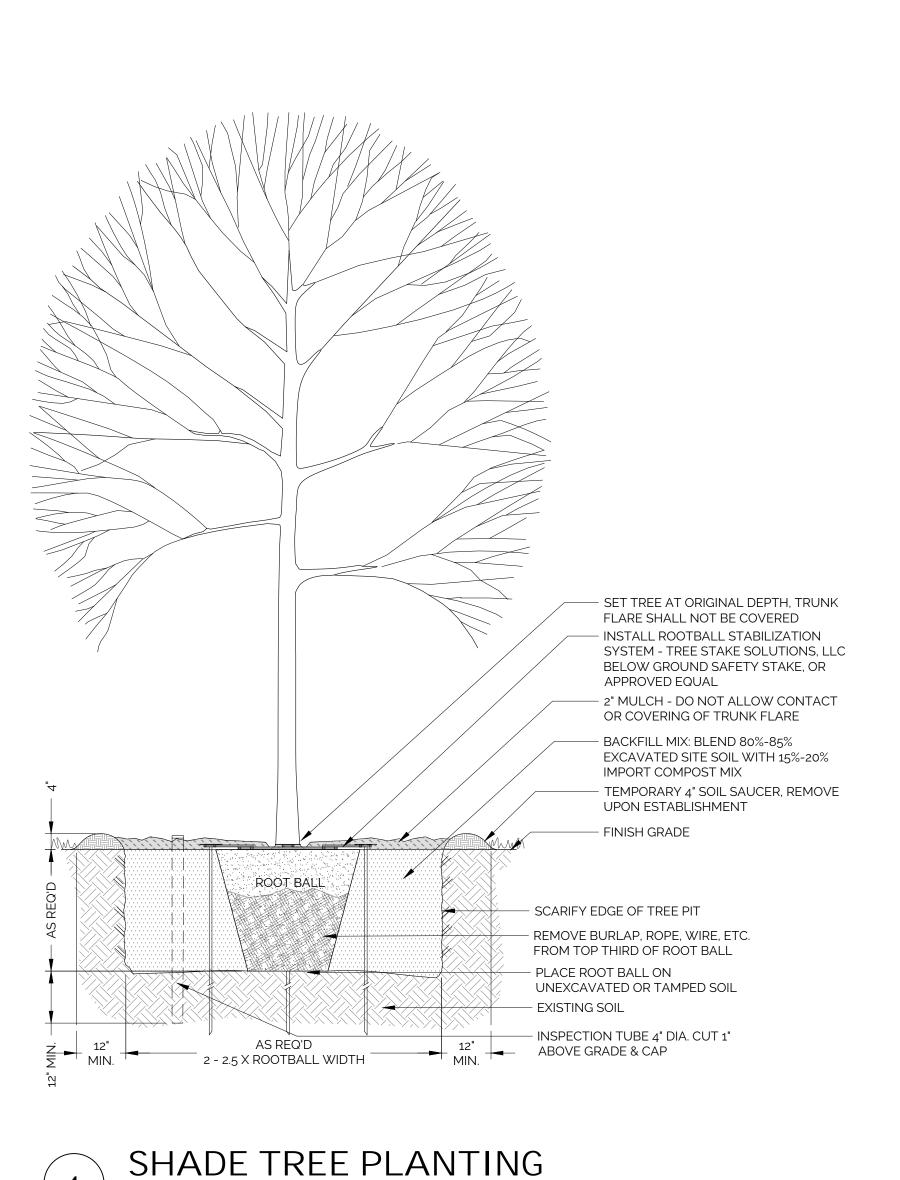

F.R. OWEN 1" = 50' Scale: P.C.: Cryer/Spradling Date: November 30, 2020 ile: SIGMA Fechnician:Bedford/Spradling Job. No. 718-001 Drawn By: Bedford/Spradling GF No. 301 N. Alamo Rd. \* Rockwall, Texas 7508 (972) 722-0225 , www.ajbedfordgroup.com

> Registered Professional Land Surveyors TBPLS REG#10118200

A J Bedford Group, Inc.





/ <del>/ ////</del> REF PLAN SCHEDULE FOR SPACING GROUNDCOVER PLANTING 2 11/2"=1'-0"

- HARDWOOD MULCH - GROUNDCOVER ROOTS

- PREPARED SOIL MIX, REF. SPECS.

4

1/2"=1'-0"

- SUB-GRADE

- CENTER OF PLANT MASS  $\bigcirc$ / ROOT BALL (TYP.)  $\bigcirc$ —

 $\bigcirc$  $\circ$ SPACING ON CENTER PLANT SPACING, PER PLANT SCHEDULE - PAVEMENT, CURB OR BED EDGE

— 6" FOR GROUNDCOVER
 12" FOR #GAL. CONTAINER PLANTS

PLANT SPACING

1/4"=1'-0"

 $\bigcirc$ 

**—** 

3





ROOTBALL

 $\rightarrow$ 

· / /

<sup>−</sup>₽ ≦







## CITY OF ROCKWALL

PLANNING AND ZONING COMMISSION CASE MEMO

PLANNING AND ZONING DEPARTMENT 385 S. GOLIAD STREET • ROCKWALL, TX 75087 PHONE: (972) 771-7745 • EMAIL: PLANNING@ROCKWALL.COM

| TO:          | Planning and Zoning Commission                              |
|--------------|-------------------------------------------------------------|
| DATE:        | January 26, 2021                                            |
| APPLICANT:   | Anna Blackwell                                              |
| CASE NUMBER: | P2021-002; Lot 7, Block A, Ellis Center, Phase Two Addition |

### **SUMMARY**

Consider a request by Anna C. Blackwell of Carrillo Engineering on behalf Harry J. Kuper of SVEA Industrial II, LLC for the approval of