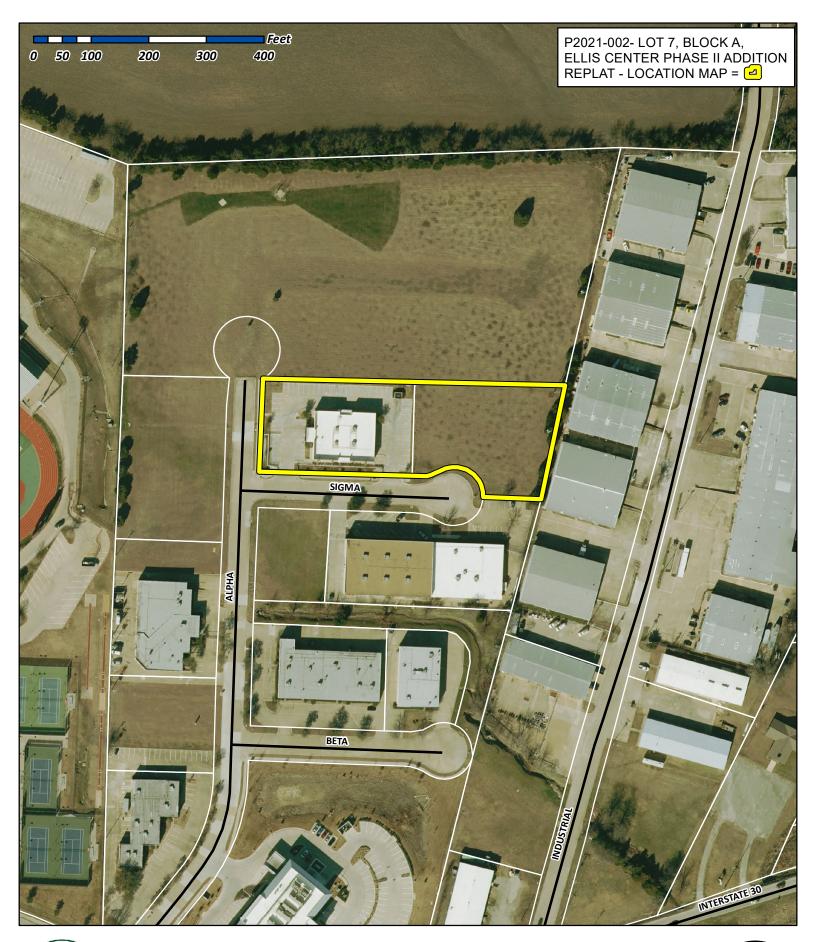

| Platting Applicatio<br>[ ] Master Plat (\$1<br>[ ] Preliminary Plat | City of Rockw<br>Planning and 3<br>385 S. Goliad Str<br>Rockwall, Texas<br>propriate box below to<br>n Fees:<br>00.00 + \$15.00 Acre) <sup>1</sup><br>t (\$200.00 + \$15.00 Acre) <sup>1</sup><br>t (\$200.00 + \$15.00 Acre) <sup>1</sup><br>0 + \$20.00 Acre) <sup>1</sup> | Zoning Department<br>reet<br>75087<br>nindicate the type of develo                                                                               | t<br><i>Zoning A</i><br>[]Zonir<br>[]Speci<br>[]PD D<br><i>Other A</i> | PLANI<br>NOTE<br>CITY L<br>SIGNE<br>DIREC<br>CITY E<br>est [S<br>pplica<br>fic Us<br>evelop | INTIL THE PLANN<br>TO BELOW.<br>TOR OF PLANNIN<br>ENGINEER:<br>SELECT ONLY C<br>Intion Fees:<br>Inge (\$200.00 +<br>e Permit (\$200. | N IS NOT CONSIDI<br>ING DIRECTOR AN<br>NG:<br>DNE BOX]: | e) <sup>1</sup>                    | ED BY THE<br>EER HAVE               |
|---------------------------------------------------------------------|------------------------------------------------------------------------------------------------------------------------------------------------------------------------------------------------------------------------------------------------------------------------------|--------------------------------------------------------------------------------------------------------------------------------------------------|------------------------------------------------------------------------|---------------------------------------------------------------------------------------------|--------------------------------------------------------------------------------------------------------------------------------------|---------------------------------------------------------|------------------------------------|-------------------------------------|
|                                                                     | nent Request (\$100.00)                                                                                                                                                                                                                                                      |                                                                                                                                                  |                                                                        |                                                                                             | equest (\$100.0                                                                                                                      | 0)                                                      |                                    | ×.                                  |
|                                                                     | on Fees:<br>.00 + \$20.00 Acre) <sup>1</sup><br>Plan/Elevations/Landsca                                                                                                                                                                                                      | oing Plan (\$100.00)                                                                                                                             | 1                                                                      | -                                                                                           |                                                                                                                                      | e the exact acreag<br>ess than one acre, 1              |                                    |                                     |
| PROPERTY INFO                                                       | RMATION [PLEASE PR                                                                                                                                                                                                                                                           | INT]                                                                                                                                             |                                                                        |                                                                                             |                                                                                                                                      |                                                         |                                    |                                     |
| Address                                                             | 1203 Sigma C                                                                                                                                                                                                                                                                 | t, Rockwall, Texas,                                                                                                                              | 75087                                                                  |                                                                                             |                                                                                                                                      |                                                         |                                    |                                     |
| Subdivision                                                         | Ellis Center Ph                                                                                                                                                                                                                                                              | ase Two                                                                                                                                          |                                                                        |                                                                                             | Lot                                                                                                                                  | 3A-R                                                    | Block                              | С                                   |
| General Location                                                    | .2 miles north                                                                                                                                                                                                                                                               | of TL Townsend Dr                                                                                                                                | and I-30                                                               | Fror                                                                                        | ntage Rd                                                                                                                             |                                                         |                                    |                                     |
| ZONING, SITE PL                                                     | AN AND PLATTIN                                                                                                                                                                                                                                                               | G INFORMATION [PLEAS                                                                                                                             | E PRINT]                                                               |                                                                                             |                                                                                                                                      |                                                         |                                    |                                     |
| Current Zoning                                                      | Light Industria                                                                                                                                                                                                                                                              |                                                                                                                                                  | Current                                                                | Use                                                                                         | Office E                                                                                                                             | Building                                                |                                    |                                     |
| Proposed Zoning                                                     | Light Industric                                                                                                                                                                                                                                                              |                                                                                                                                                  | Proposed                                                               | Use                                                                                         | Office B                                                                                                                             | Building                                                |                                    |                                     |
| Acreage                                                             | 1.915                                                                                                                                                                                                                                                                        | Lots [Current]                                                                                                                                   | 2                                                                      |                                                                                             | Lo                                                                                                                                   | ts [Proposed]                                           | 1                                  |                                     |
|                                                                     |                                                                                                                                                                                                                                                                              | x you acknowledge that due to a<br>comments by the date provided or                                                                              |                                                                        |                                                                                             |                                                                                                                                      |                                                         |                                    | to its approval                     |
| OWNER/APPLIC                                                        | ANT/AGENT INFO                                                                                                                                                                                                                                                               | RMATION [PLEASE PRINT/C                                                                                                                          |                                                                        |                                                                                             |                                                                                                                                      |                                                         |                                    |                                     |
| [XX] Owner                                                          | SVEA Industrial                                                                                                                                                                                                                                                              | II, LLC                                                                                                                                          | [ ] Applie                                                             | cant                                                                                        | Carrill                                                                                                                              | o Engin<br>C. Bla                                       | neerin                             | 4                                   |
| Contact Person                                                      | Harry J Kuper                                                                                                                                                                                                                                                                |                                                                                                                                                  |                                                                        |                                                                                             |                                                                                                                                      |                                                         |                                    |                                     |
| Address                                                             | 1614 Lavca Stre                                                                                                                                                                                                                                                              | et                                                                                                                                               | Add                                                                    | ress                                                                                        | 301 Co                                                                                                                               | mmerce                                                  | , st., s                           | Ste. 1410                           |
| City, State & Zip                                                   | Austin, Texas 78                                                                                                                                                                                                                                                             | 3701                                                                                                                                             | City, State 8                                                          | Zip                                                                                         | Fort W                                                                                                                               | orth Ti                                                 | x 761                              | 02                                  |
| Phone                                                               | 830-431-0326                                                                                                                                                                                                                                                                 |                                                                                                                                                  | Ph                                                                     | one                                                                                         | 817.69                                                                                                                               | 17. 499                                                 | 6                                  |                                     |
| E-Mail                                                              | j.kuper@SVEAR                                                                                                                                                                                                                                                                | E.COM                                                                                                                                            | E-                                                                     | Mail                                                                                        | anna.b                                                                                                                               | lackwell                                                | Carl                               | rilloens                            |
| this application to be true                                         | ned authority, on this day p<br>e and certified the following                                                                                                                                                                                                                | -                                                                                                                                                |                                                                        |                                                                                             |                                                                                                                                      | undersigned, who                                        |                                    |                                     |
| cover the cost of this app<br>that the City of Rockwall             | lication, has been paid to th<br>I (i.e. "City") is authorized o                                                                                                                                                                                                             | of this application; all informatio<br>ne City of Rockwall on this the<br>and permitted to provide informa<br>a submitted in conjunction with th | day of<br>ation contained                                              | within                                                                                      | ,<br>this application                                                                                                                | 20 By sig<br>to the public. Th                          | ning this appl<br>e City is also d | lication, I agree<br>authorized and |
| Given under my hand and                                             | d seal of office on this the _                                                                                                                                                                                                                                               | day of                                                                                                                                           | , 20                                                                   | •                                                                                           | 8                                                                                                                                    |                                                         |                                    | 1<br>1<br>1                         |
|                                                                     | Owner's Signature                                                                                                                                                                                                                                                            | Harry Kupe                                                                                                                                       | er                                                                     |                                                                                             |                                                                                                                                      |                                                         |                                    |                                     |
| Notary Public in a                                                  | nd for the State of Texas                                                                                                                                                                                                                                                    | SEE ATTACHED AC                                                                                                                                  | KNOWLE                                                                 | DGEI                                                                                        | MENT My C                                                                                                                            | ommission Expire                                        | s                                  |                                     |
| DEVELOPME                                                           | NT APPLICATION • CITY OF                                                                                                                                                                                                                                                     | ROCKWALL • 385 SOUTH GOLIAL                                                                                                                      | D STREET • ROC                                                         | KWAL                                                                                        | L, TX 75087 • [P]                                                                                                                    | (972) 771-7745 •                                        | [F] (972) 771-                     | 7727                                |