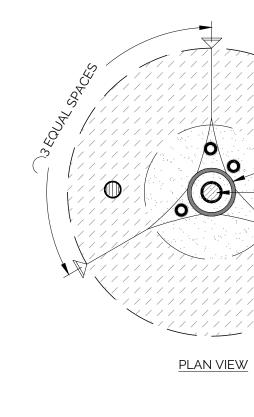

ovember 30, 2020 ile: SIGMA Fechnician:Bedford/Spradling Job. No. 718-001 Drawn By: Bedford/Spradling GF No. 301 N. Alamo Rd. \* Rockwall, Texas 7508 (972) 722-0225 , www.ajbedfordgroup.com

> Registered Professional Land Surveyors TBPLS REG#10118200

A J Bedford Group, Inc.





/ <del>/ ////</del> REF PLAN SCHEDULE FOR SPACING GROUNDCOVER PLANTING 2 11/2"=1'-0"

- HARDWOOD MULCH - GROUNDCOVER ROOTS

- PREPARED SOIL MIX, REF. SPECS.

4

1/2"=1'-0"

- SUB-GRADE

- CENTER OF PLANT MASS  $\bigcirc$ / ROOT BALL (TYP.)  $\bigcirc$ —

 $\bigcirc$  $\circ$ SPACING ON CENTER PLANT SPACING, PER PLANT SCHEDULE - PAVEMENT, CURB OR BED EDGE

— 6" FOR GROUNDCOVER
 12" FOR #GAL. CONTAINER PLANTS

PLANT SPACING

1/4"=1'-0"

 $\bigcirc$ 

**—** 

3





ROOTBALL

 $\rightarrow$ 

· / /

<sup>−</sup>₽ ≦







# PLANNING AND ZONING CASE CHECKLIST

City of Rockwall Planning and Zoning Department 385 S. Goliad Street Rockwall, Texas 75087

|                                                                                                                                                                                                                                                                                                                            | 21 CC DATE 2/14/21 APPROVED/DENIE                                                                                                                                                                                                                                                                                                                  |
|---