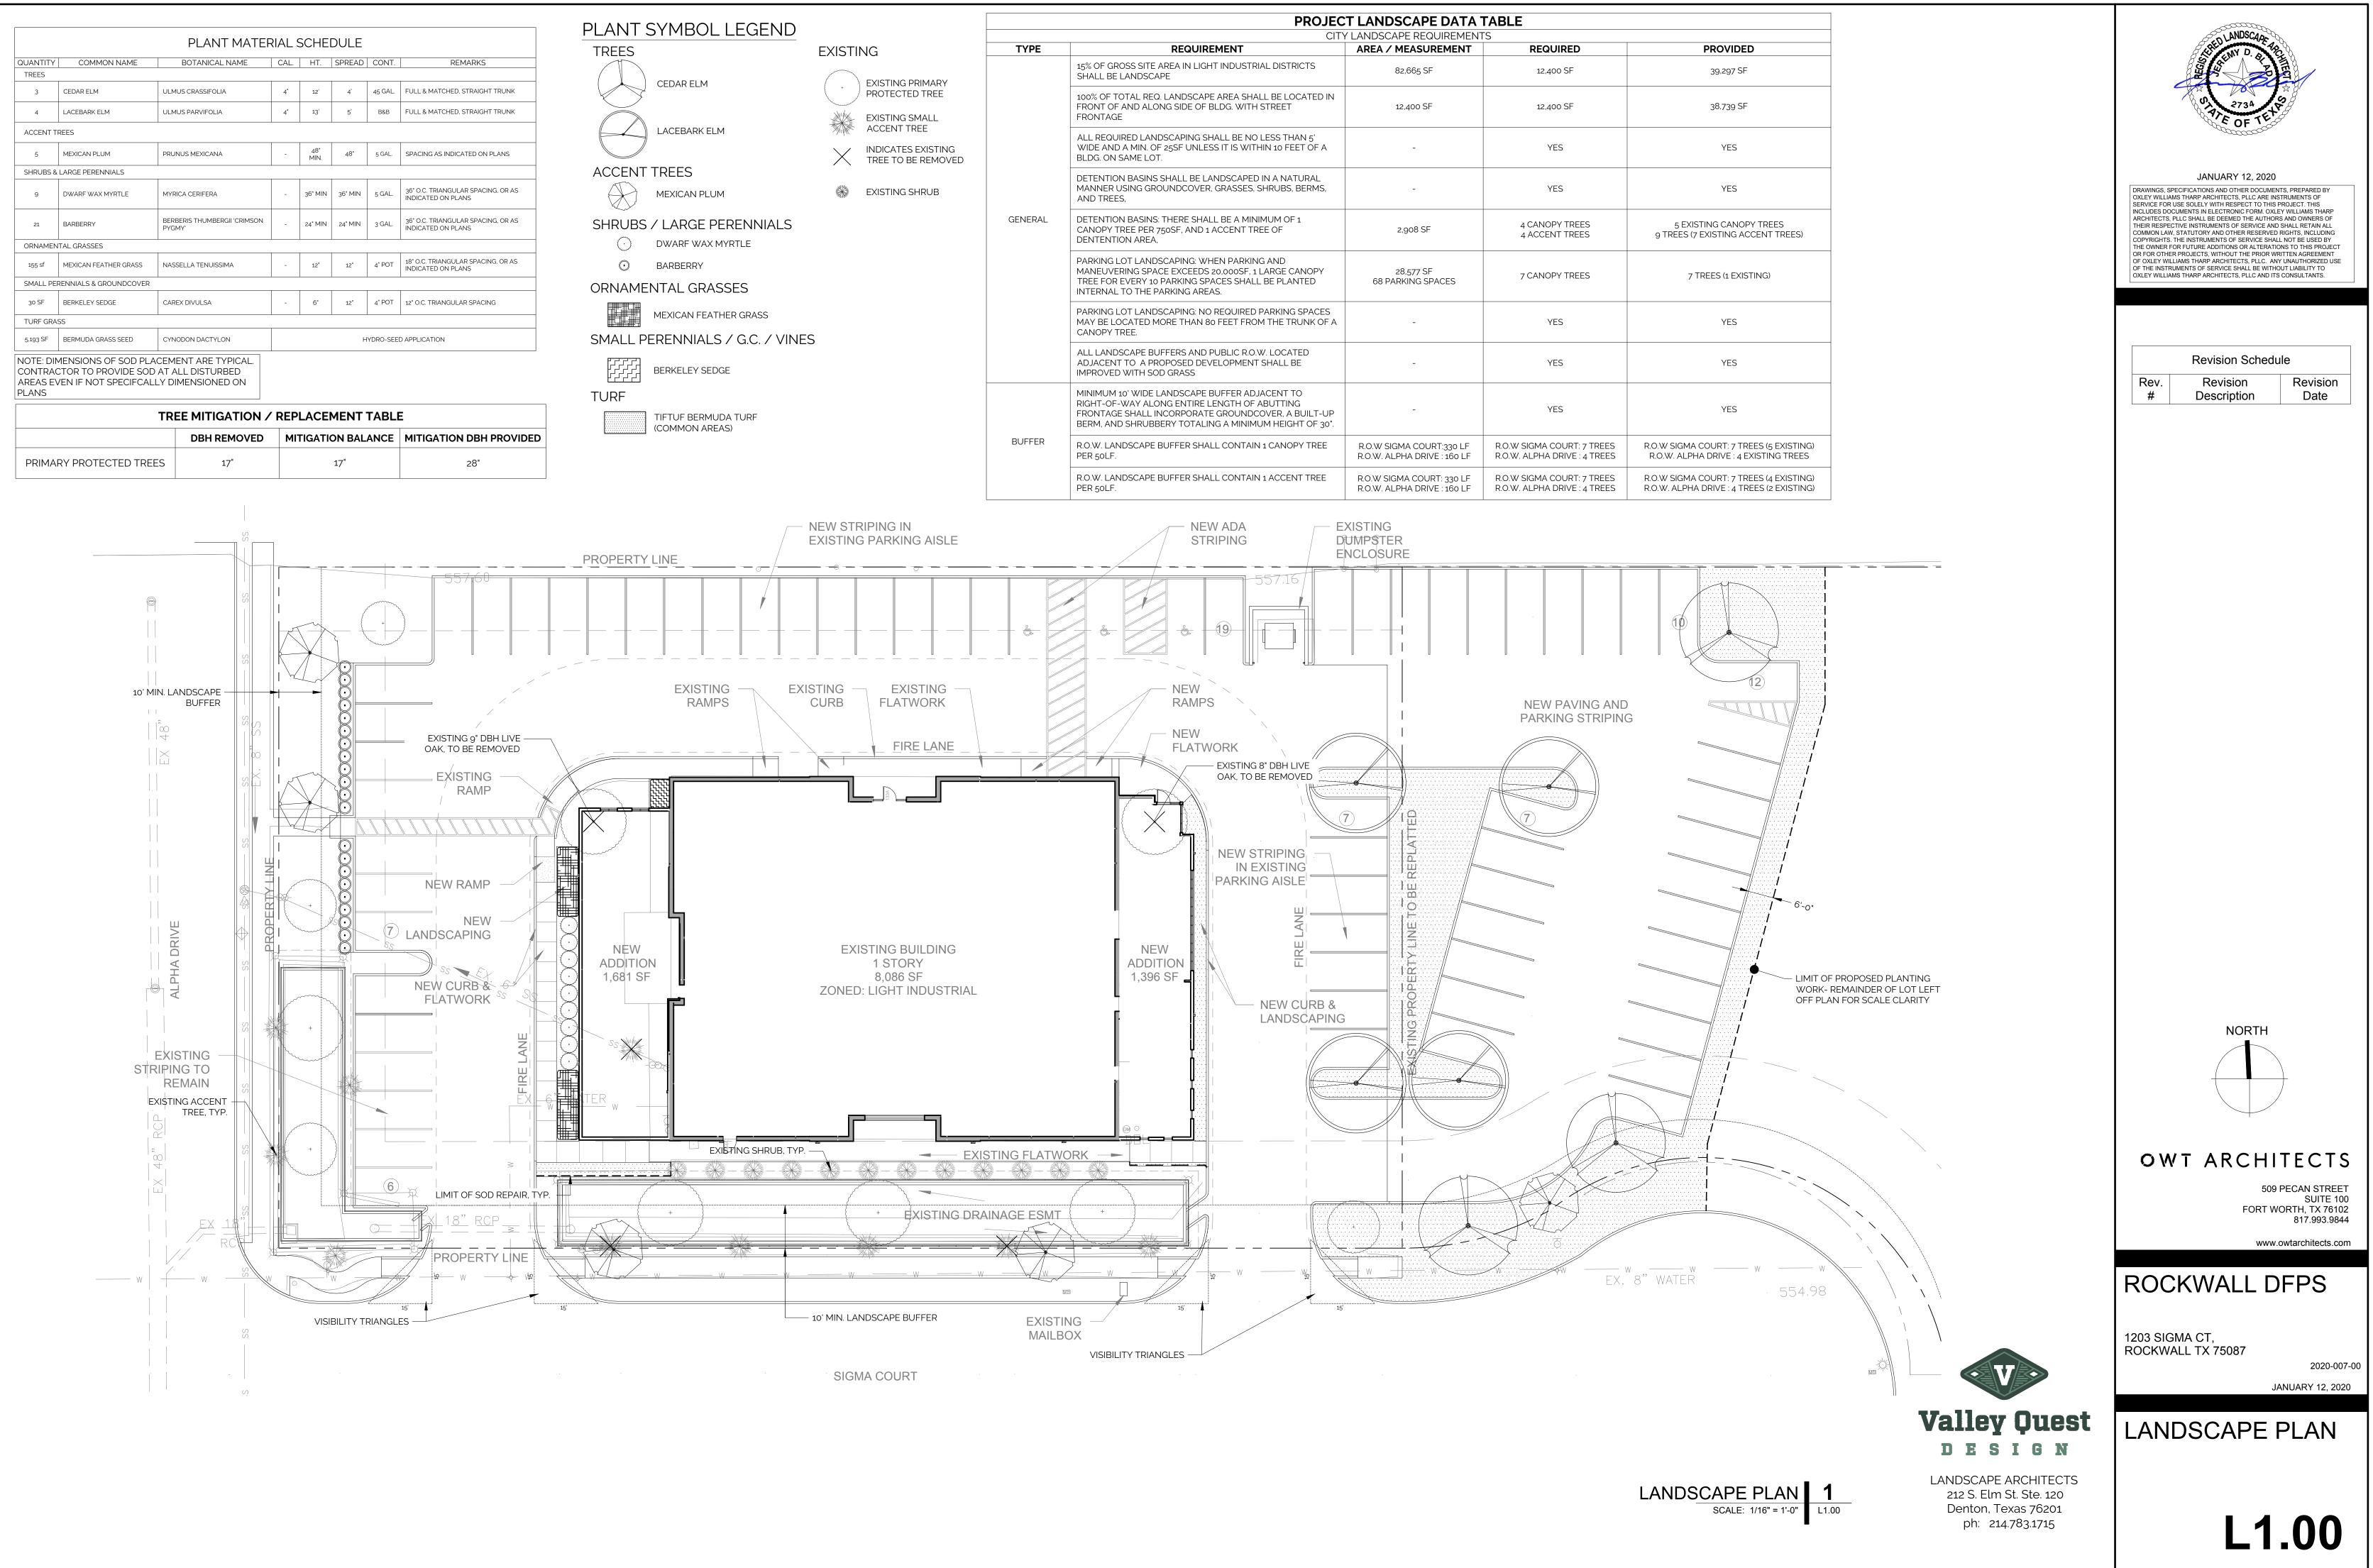

** 

Case No.: RP

REPLAT **ELLIS CENTER PHASE TWO ADDITION** LOT 7, BLOCK A

1 LOT TOTALING 1.905 ACRES BEING A REPLAT OF A LOT6, BLOCK A ELLIS CENTER ADDITION & REMAINDER OF 3R, BLOCK A OF ELLIS CENTER ADDITION A. HANNA SURVEY, ABSTRACT NO. 99 CITY OF ROCKWALL, ROCKWALL COUNTY, TEXAS SVEA INDUSTRIAL II LLC 110 E. HOUSTON ST. Caririllo Engineering 301 Commerce Street, Ste 1410 7TH FLOOR, BOX 171 Fort Worth, Texas 76102 817-697-4996 SAN ANTONIO, TX 7820 ecked By: F.R. OWEN 1" = 50' Scale: P.C.: Cryer/Spradling Date: November 30, 2020 ile: SIGMA Fechnician:Bedford/Spradling Job. No. 718-001 Drawn By: Bedford/Spradling GF No. 301 N. Alamo Rd. \* Rockwall, Texas 7508 (972) 722-0225 , www.ajbedfordgroup.com

> Registered Professional Land Surveyors TBPLS REG#10118200

A J Bedford Group, Inc.





/ <del>/ ////</del> REF PLAN SCHEDULE FOR SPACING GROUNDCOVER PLANTING 2 11/2"=1'-0"

- HARDWOOD MULCH - GROUNDCOVER ROOTS

- PREPARED SOIL MIX, REF. SPECS.

4

1/2"=1'-0"

- SUB-GRADE

- CENTER OF PLANT MASS  $\bigcirc$ / ROOT BALL (TYP.)  $\bigcirc$ —

 $\bigcirc$  $\circ$ SPACING ON CENTER PLANT SPACING, PER PLANT SCHEDULE - PAVEMENT, CURB OR BED EDGE

— 6" FOR GROUNDCOVER
 12" FOR #GAL. CONTAINER PLANTS

PLANT SPACING

1/4"=1'-0"

 $\bigcirc$ 

**—** 

3





ROOTBALL

 $\rightarrow$ 

· / /

<sup>−</sup>₽ ≦







## CITY OF ROCKWALL

PLANNING AND ZONING COMMISSION CASE MEMO

PLANNING AND ZONING DEPARTMENT 385 S. GOLIAD STREET • ROCKWALL, TX 75087 PHONE: (972) 771-7745 • EMAIL: PLANNING@ROCKWALL.COM

| TO:          | Planning and Zoning Commission                              |
|-