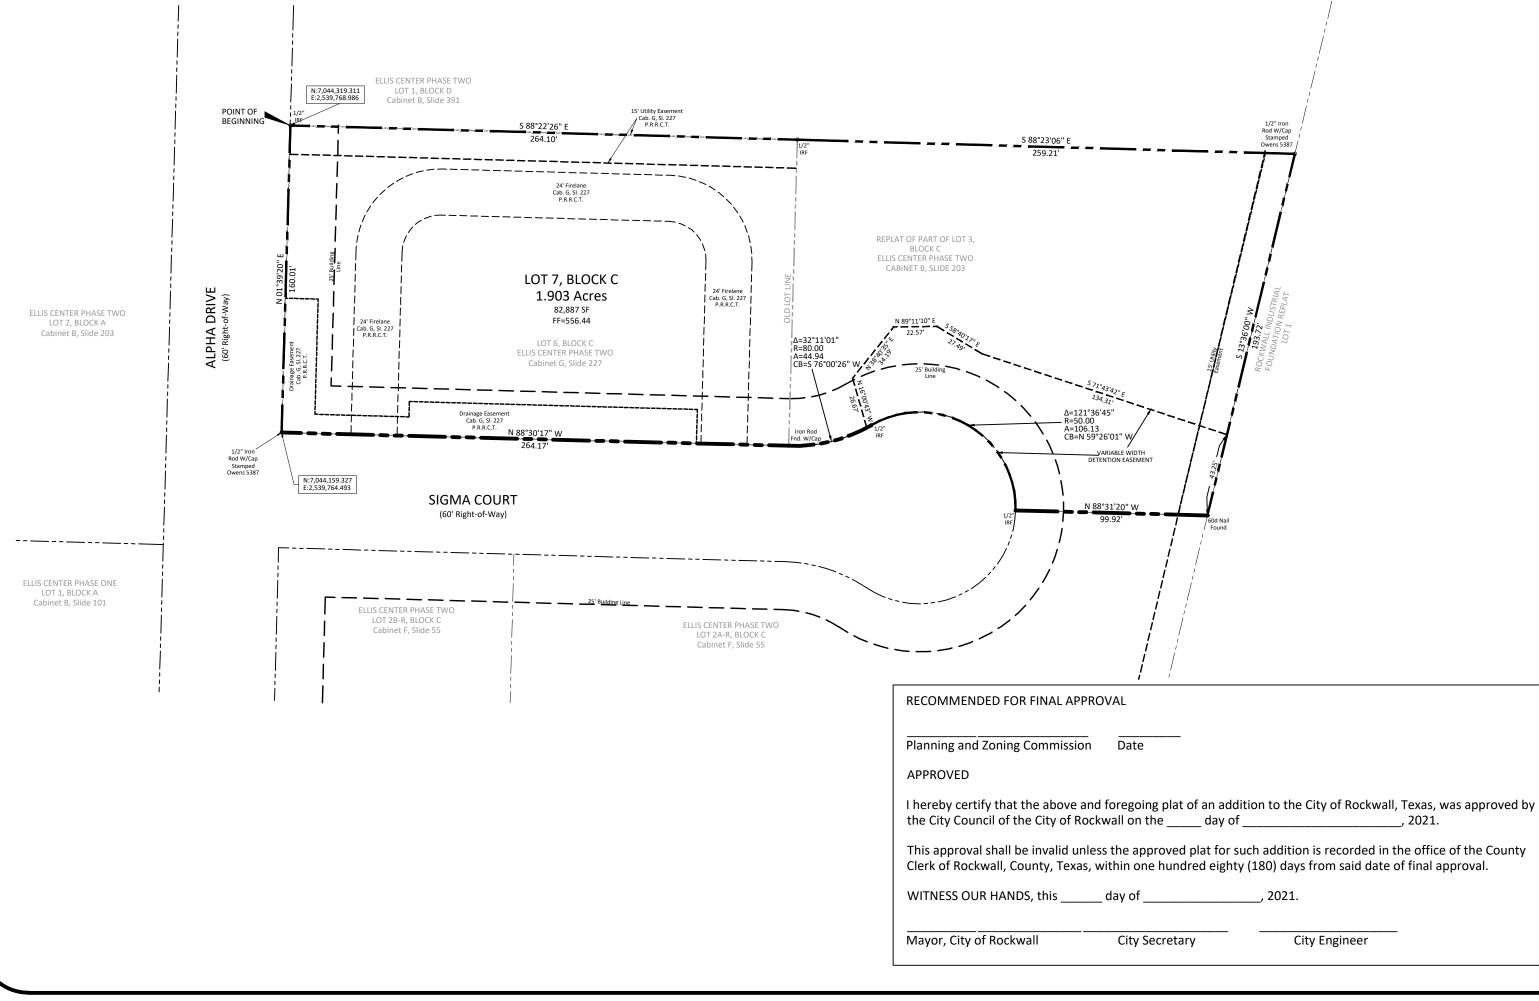

ron Rod Set

DRRCT Deed Records Rockwall County, Texas PRRCT

Plat Records Rockwall County, Texas Real Property Records Rockwall County, Texas RPRRCT OPRRCT Official Public Records Rockwall County, Texas

### SURVEYOR'S CERTIFICATE

### NOW, THEREFORE KNOW ALL MEN BY THESE PRESENTS:

THAT I, Frank R. Owens, do hereby certify that I prepared this plat from an actual and accurate survey of the land, and that the corner monuments shown thereon were properly placed under my personal supervision. "Preliminary, this document shall not be recorded for any purpose and shall not be used or viewed or relied upon as a final survey document"

### Frank R. Owens

Registered Professional Land Surveyor No. 5387 frank@ajbedfordgroup.com A.J. Bedford Group, Inc. 301 North Alamo Road Rockwall, Texas 75087



### **OWNER'S CERTIFICATE** STATE OF TEXAS

### COUNTY OF ROCKWALL

SVEA INDUSTRIAL II, LLC, BEING THE OWNER(S) OF A TRACT OF LAND IN THE COUNTY OF ROCKWALL, STATE OF TEXAS, said tract being described as follows

BEING a 1.905 acre tract of land situated in the A. Hanna Survey, Abstract No. 99, City of Rockwall, Rockwall County, Texas and being all of Lot 6, Block C of Ellis Center Phase Two Addition an addition to the City of Rockwall according to the plat recorded in Cabinet G, Slide 227, Plat Records, Rockwall County, Texas (PRRCT) and being all of Replat of Part of Lot 3, Block C of Ellis Center Phase Two Addition an addition to the City of Rockwall according to the plat recorded in Cabinet B, Slide 203, Plat Records, Rockwall County, Texas (PRRCT) and being more particularly describ