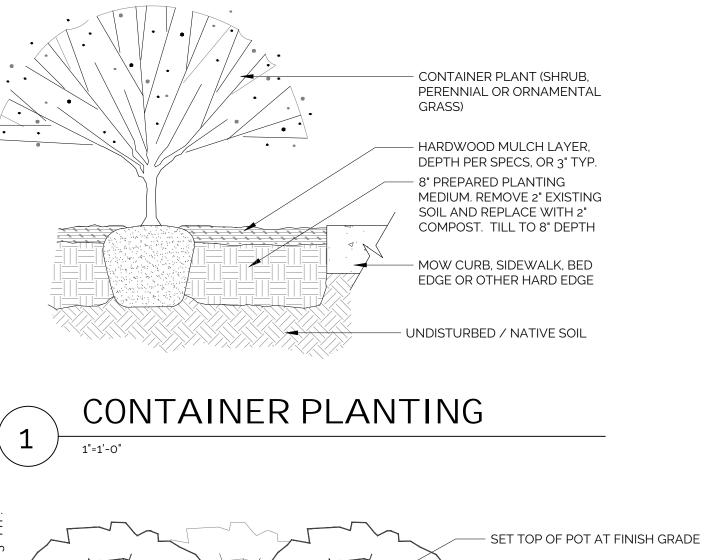

Case No.: RP

REPLAT **ELLIS CENTER PHASE TWO ADDITION** LOT 7, BLOCK A

1 LOT TOTALING 1.905 ACRES BEING A REPLAT OF A LOT6, BLOCK A ELLIS CENTER ADDITION & REMAINDER OF 3R, BLOCK A OF ELLIS CENTER ADDITION A. HANNA SURVEY, ABSTRACT NO. 99 CITY OF ROCKWALL, ROCKWALL COUNTY, TEXAS SVEA INDUSTRIAL II LLC 110 E. HOUSTON ST. Caririllo Engineering 301 Commerce Street, Ste 1410 7TH FLOOR, BOX 171 Fort Worth, Texas 76102 817-697-4996 SAN ANTONIO, TX 7820 ecked By: F.R. OWEN 1" = 50' Scale: P.C.: Cryer/Spradling Date: November 30, 2020 ile: SIGMA Fechnician:Bedford/Spradling Job. No. 718-001 Drawn By: Bedford/Spradling GF No. 301 N. Alamo Rd. \* Rockwall, Texas 7508 (972) 722-0225 , www.ajbedfordgroup.com

> Registered Professional Land Surveyors TBPLS REG#10118200

A J Bedford Group, Inc.





/ <del>/ ////</del> REF PLAN SCHEDULE FOR SPACING GROUNDCOVER PLANTING 2 11/2"=1'-0"

- HARDWOOD MULCH - GROUNDCOVER ROOTS

- PREPARED SOIL MIX, REF. SPECS.

4

1/2"=1'-0"

- SUB-GRADE

- CENTER OF PLANT MASS  $\bigcirc$ / ROOT BALL (TYP.)  $\bigcirc$ —

 $\bigcirc$  $\circ$ SPACING ON CENTER PLANT SPACING, PER PLANT SCHEDULE - PAVEMENT, CURB OR BED EDGE

— 6" FOR GROUNDCOVER
 12" FOR #GAL. CONTAINER PLANTS

PLANT SPACING

1/4"=1'-0"

 $\bigcirc$ 

**—** 

3





ROOTBALL

 $\rightarrow$ 

· / /

<sup>−</sup>₽ ≦







# PLANNING AND ZONING CASE CHECKLIST

City of Rockwall Planning and Zoning Department 385 S. Goliad Street Rockwall, Texas 75087

|