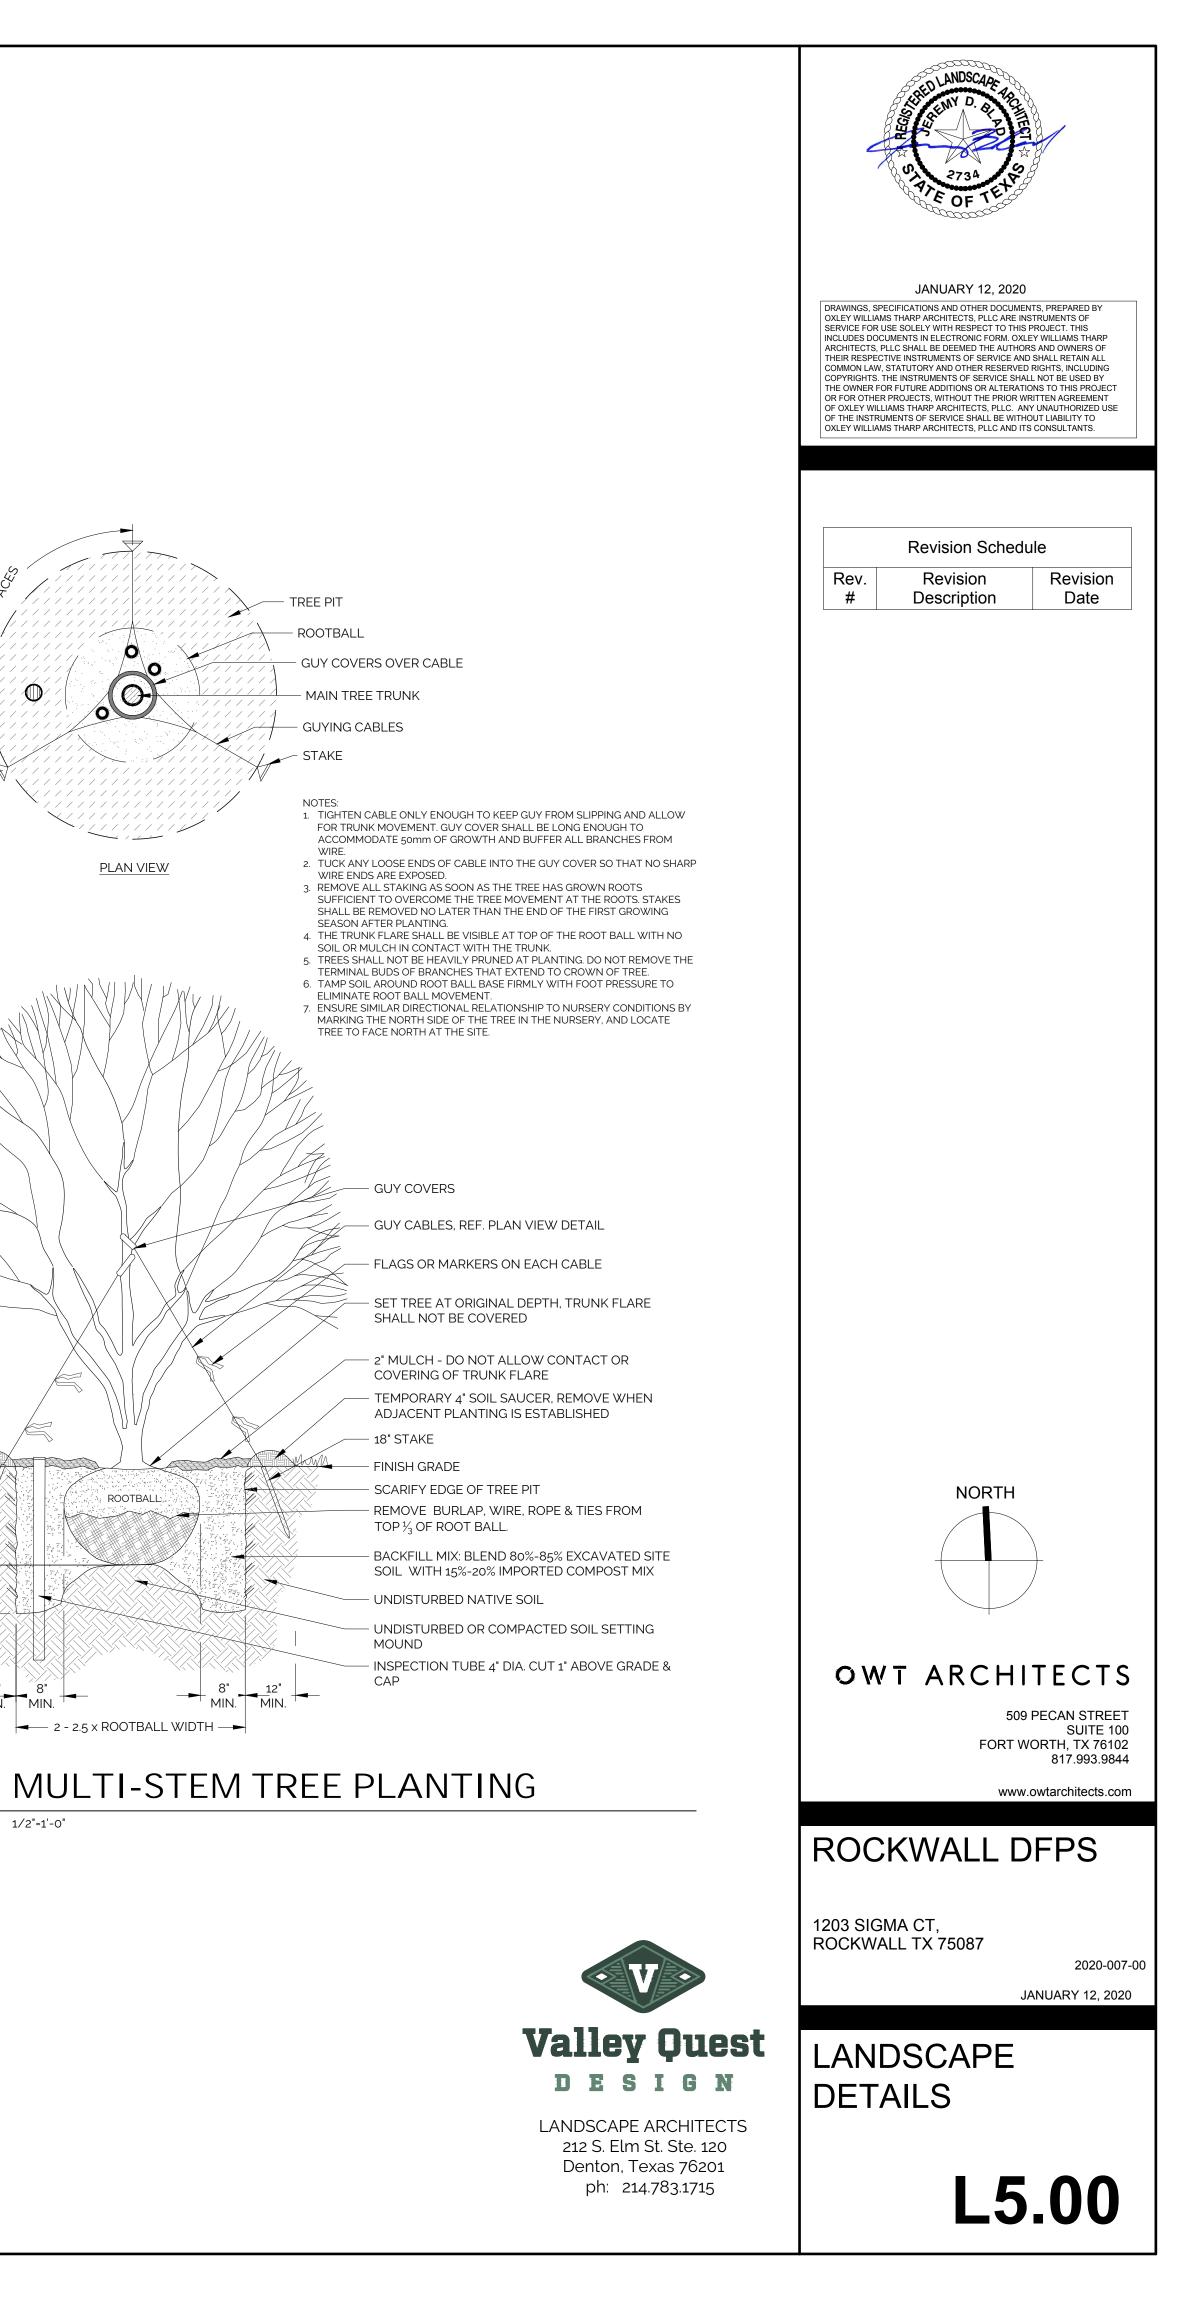

ember 30, 2020 ile: SIGMA Fechnician:Bedford/Spradling Job. No. 718-001 Drawn By: Bedford/Spradling GF No. 301 N. Alamo Rd. \* Rockwall, Texas 7508 (972) 722-0225 , www.ajbedfordgroup.com

> Registered Professional Land Surveyors TBPLS REG#10118200

A J Bedford Group, Inc.





/ <del>/ ////</del> REF PLAN SCHEDULE FOR SPACING GROUNDCOVER PLANTING 2 11/2"=1'-0"

- HARDWOOD MULCH - GROUNDCOVER ROOTS

- PREPARED SOIL MIX, REF. SPECS.

4

1/2"=1'-0"

- SUB-GRADE

- CENTER OF PLANT MASS  $\bigcirc$ / ROOT BALL (TYP.)  $\bigcirc$ —

 $\bigcirc$  $\circ$ SPACING ON CENTER PLANT SPACING, PER PLANT SCHEDULE - PAVEMENT, CURB OR BED EDGE

— 6" FOR GROUNDCOVER
 12" FOR #GAL. CONTAINER PLANTS

PLANT SPACING

1/4"=1'-0"

 $\bigcirc$ 

**—** 

3





ROOTBALL

 $\rightarrow$ 

· / /

<sup>−</sup>₽ ≦







# PLANNING AND ZONING CASE CHECKLIST

City of Rockwall Planning and Zoning Department 385 S. Goliad Street Rockwall, Texas 75087

|                                                                                                                                                                                                                                                                                                                            | 21 CC DATE 2/14/21 APPROVED/DENIE                                                                                                                                                                                                                                                                                                                  |
|-----