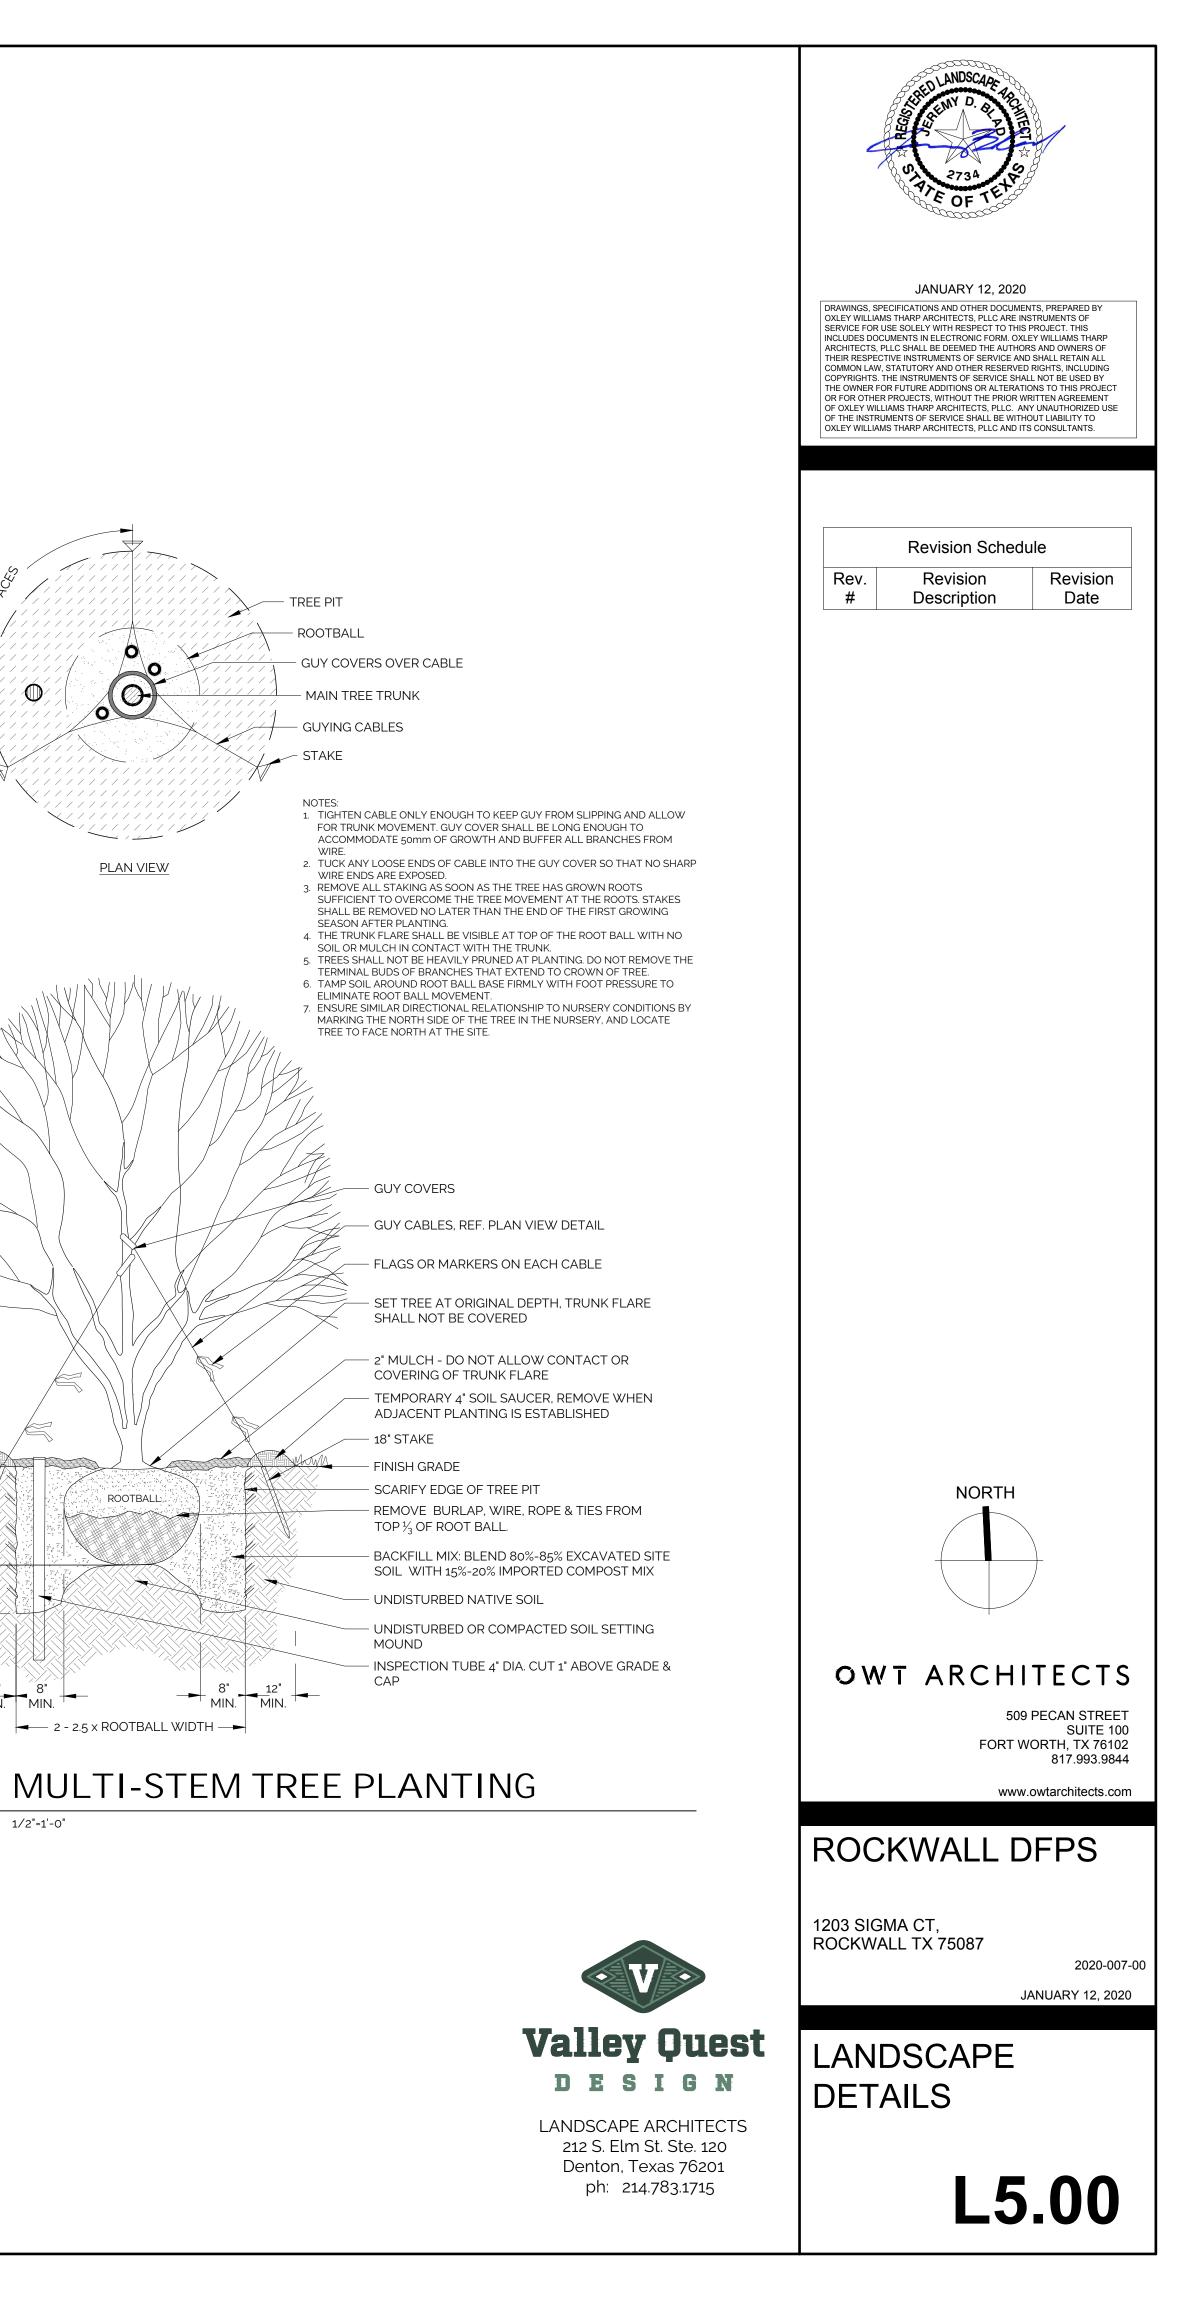

ember 30, 2020 ile: SIGMA Fechnician:Bedford/Spradling Job. No. 718-001 Drawn By: Bedford/Spradling GF No. 301 N. Alamo Rd. \* Rockwall, Texas 7508 (972) 722-0225 , www.ajbedfordgroup.com

> Registered Professional Land Surveyors TBPLS REG#10118200

A J Bedford Group, Inc.





/ <del>/ ////</del> REF PLAN SCHEDULE FOR SPACING GROUNDCOVER PLANTING 2 11/2"=1'-0"

- HARDWOOD MULCH - GROUNDCOVER ROOTS

- PREPARED SOIL MIX, REF. SPECS.

4

1/2"=1'-0"

- SUB-GRADE

- CENTER OF PLANT MASS  $\bigcirc$ / ROOT BALL (TYP.)  $\bigcirc$ —

 $\bigcirc$  $\circ$ SPACING ON CENTER PLANT SPACING, PER PLANT SCHEDULE - PAVEMENT, CURB OR BED EDGE

— 6" FOR GROUNDCOVER
 12" FOR #GAL. CONTAINER PLANTS

PLANT SPACING

1/4"=1'-0"

 $\bigcirc$ 

**—** 

3





ROOTBALL

 $\rightarrow$ 

· / /

<sup>−</sup>₽ ≦







## CITY OF ROCKWALL

PLANNING AND ZONING COMMISSION CASE MEMO

PLANNING AND ZONING DEPARTMENT 385 S. GOLIAD STREET • ROCKWALL, TX 75087 PHONE: (972) 771-7745 • EMAIL: PLANNING@ROCKWALL.COM

| TO:          | Planning and Zoning Commission                              |
|--------------|-------------------------------------------------------------|
| DATE:        | January 26, 2021                                            |
| APPLICANT:   | Anna Blackwell                                              |
| CASE NUMBER: | P2021-002; Lot 7, Block A, Ellis Center, Phase Two Addition |

### **SUMMARY**

Consider a request by Anna C. Blackwell of Carrillo Engineering on behalf Harry J. Kuper of SVEA Industrial II, LLC for the approval of a <u>Replat</u> for Lot 7, Block C, Ellis Center, Phase T