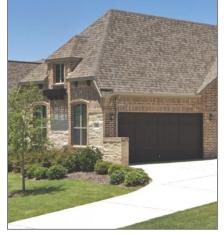

DATE: December 28, 2021

SUBJECT: MIS2021-016; Exception for a Front Yard Fence at 213 Crestbrook Drive

On December 17, 2021, the applicant -- Trace Johannesen -- submitted an application requesting an exception for a front yard fence. The subject property is addressed as 213 Crestbrook Drive, is located within the Stone Creek Subdivision, and is zoned Planned Development District 70 (PD-70) for Single-Family 10 (SF-10) District land uses. This request was submitted as a referral from the Neighborhood Improvement Service Department after a code compliant was filed with the department on November 8, 2022 (Case No. CE2021-6278). The existing front yard fence is four (4) feet tall, extends approximately six (6) feet off of the existing garage, and is constructed with cedar fencing materials (see Picture 2 at right). The applicant has stated to staff that the intent of the fence is to replace landscaping that died from the storms last winter, and to provide a seating area in front of the home (see Picture 1 & 2 at right). Staff should point out that the applicant [1] did receive approval from the Stone Creek

PICTURE 1: BEFORE

PICTURE 2: AFTER

Homeowner's Association (HOA) prior to commencing work on the project (see attached letter from the HOA), and [2] did confer with City staff prior to commencing work within the area concerning all elements of the project except for the front yard fence. The reason behind this is the applicant was unaware that this would be classified as a front yard fence.