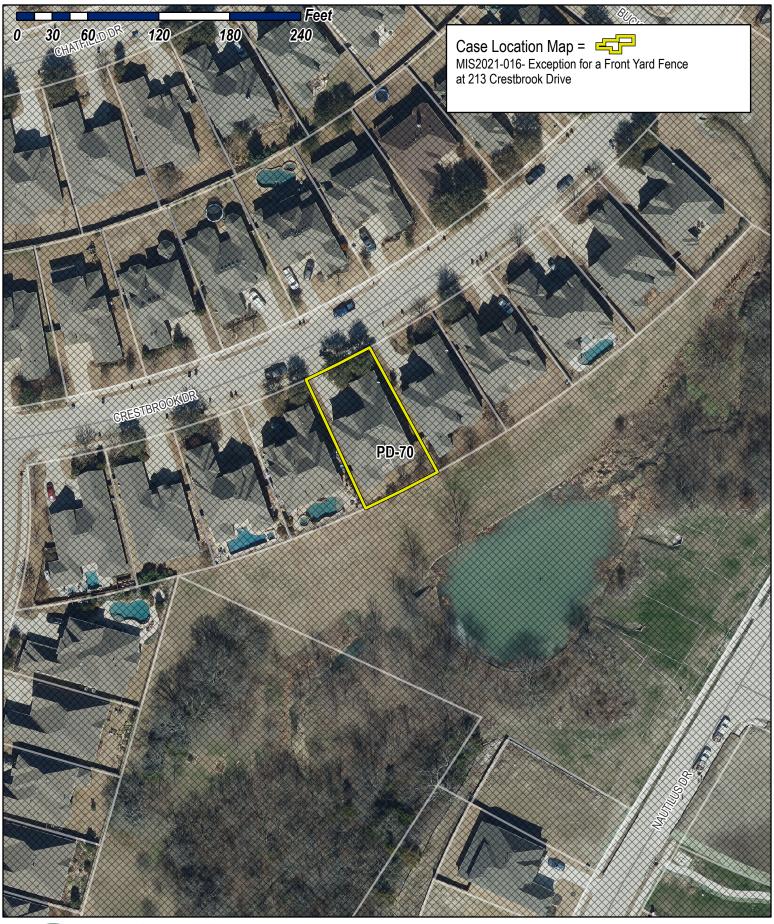

DATE: December 28, 2021

SUBJECT: MIS2021-016; Exception for a Front Yard Fence at 213 Crestbrook Drive

On December 17, 2021, the applicant -- Trace Johannesen -- submitted an application requesting an exception for a front yard fence. The subject property is addressed as 213 Crestbrook Drive, is located within the Stone Creek Subdivision, and is zoned Planned Development District 70 (PD-70) for Single-Family 10 (SF-10) District land uses. This request was submitted as a referral from the Neighborhood Improvement Service Department after a code compliant was filed with the department on November 8, 2022 (Case No. CE2021-6278). The existing front yard fence is four (4) feet tall, extends approximately six (6) feet off of the existing garage, and is constructed with cedar fencing materials (see Picture 2 at right). The applicant has stated to staff that the intent of the fence is to replace landscaping that died from the storms last winter, and to provide a seating area in front of the home (see Picture 1 & 2 at right). Staff should point out that the applicant [1] did receive approval from the Stone Creek