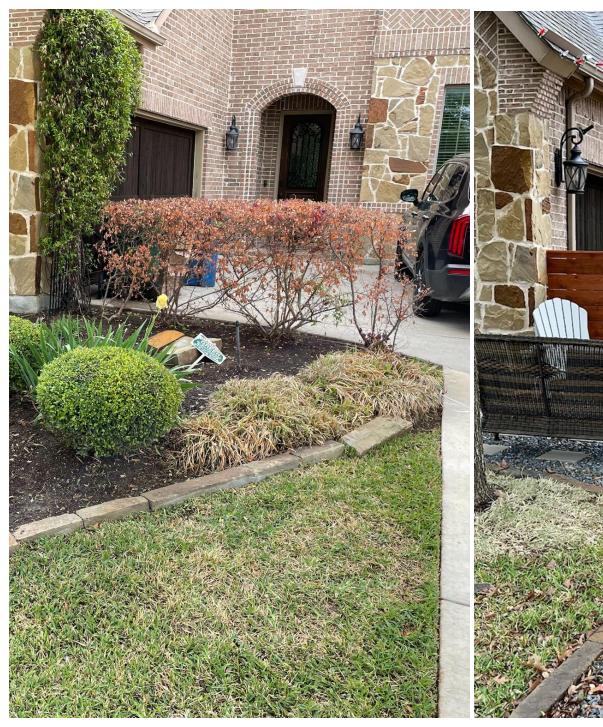

DATE: December 28, 2021

SUBJECT: MIS2021-016; Exception for a Front Yard Fence at 213 Crestbrook Drive

On December 17, 2021, the applicant -- Trace Johannesen -- submitted an application requesting an exception for a front yard fence. The subject property is addressed as 213 Crestbrook Drive, is located within the Stone Creek Subdivision, and is zoned Planned Development District 70 (PD-70) for Single-Family 10 (SF-10) District land uses. This request was submitted as a referral from the Neighborhood Improvement Service Department after a code compliant was filed with the department on November 8, 2022 (Case No. CE2021-6278). The existing front yard fence is four (4) feet tall, extends approximately six (6) feet off of the existing garage, and is constructed with cedar fencing materials (see Picture 2 at right). The applicant has stated to staff that the intent of the fence is to replace landscaping that died from the storms last winter, and to provide a seating area in front of the home (see Picture 1 & 2 at right). Staff should point out that the applicant [1] did receive approval from the Stone Creek

PICTURE 1: BEFORE

PICTURE 2: AFTER

Homeowner's Association (HOA) prior to commencing work on the project (see attached letter from the HOA), and [2] did confer with City staff prior to commencing work within the area concerning all elements of the project except for the front yard fence. The reason behind this is the applicant was unaware that this would be classified as a front yard fence.