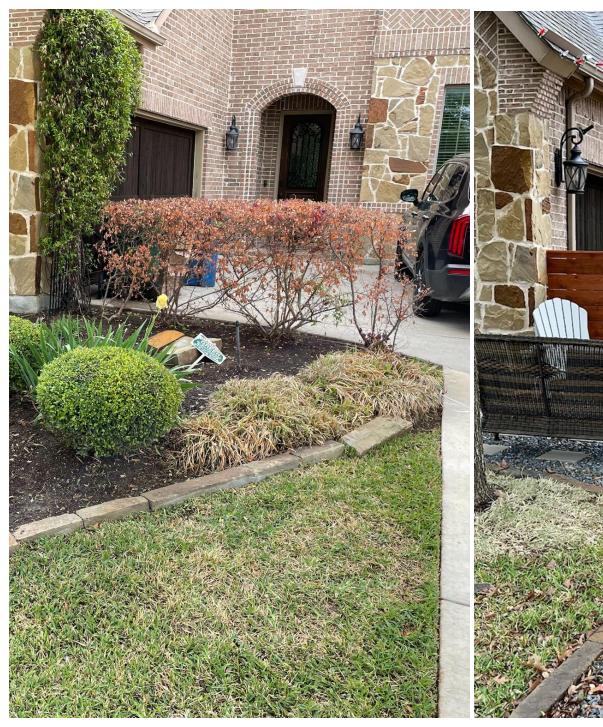

DATE: December 28, 2021

SUBJECT: MIS2021-016; Exception for a Front Yard Fence at 213 Crestbrook Drive

On December 17, 2021, the applicant -- Trace Johannesen -- submitted an application requesting an exception for a front yard fence. The subject property is addressed as 213 Crestbrook Drive, is located within the Stone Creek Subdivision, and is zoned Planned Development District 70 (PD-70) for Single-Family 10 (SF-10) District land uses. This request was submitted as a referral from the Neighborhood Improvement Service Department after a code compliant was filed with the department on November 8, 2022 (Case No. CE2021-6278). The existing front yard fence is four (4) feet tall, extends approximately six (6) feet off of the existing garage, and is constructed with cedar fencing materials (see Picture 2 at right). The applicant has stated to staff that the intent of the fence is to replace landscaping that died from the storms last winter, and to provide a seating area in front of the home (see Picture 1 & 2 at right). Staff should point out that the applicant [1] did receive approval from the Stone Creek

PICTURE 1: BEFORE

PICTURE 2: AFTER

Homeowner's Association (HOA) prior to commencing work on the project (see attached letter from the HOA), and [2] did confer with City staff prior to commencing work within the area concerning all elements of the project except for the front yard fence. The reason behind this is the applicant was unaware that this would be classified as a front yard fence.

EXAMPLE 1 EXAMPLE 2 EXAMPLE 3

PLANNING AND ZONING DEPARTMENT PAGE 1 CITY OF ROCKWALL

residential property without being granted an exception from the Planning and Zoning Commission." This section goes on to layout some guidelines for the Planning and Zoning Commission's consideration when reviewing exceptions: (a) the fence is 50% transparent, (b) the fence does not exceed four (4) feet in height, and (c) opaque fences should be prohibited. In this case, the fence does not meet the exact requirements for a front yard fence; however, it is important to note that the front yard fence requirements were written with the intent of restricting front yard fences that completely or partially enclose or impair visibility of the primary structure. The applicant's fence <u>does not</u> and <u>is not intended to</u> enclose or impair visibility of the primary structure. In addition, staff is obligated to point out that other houses in the Stone Creek Subdivision have been designed to incorporate masonry wing walls adjacent to *J-Swing* (or *Traditional Swing*) garages, which is effectively similar to or the same as to what the applicant has done on the subject property (see Examples 1-3 on the previous page). With all this being said, approval of an exception to the front yard fence requirements is a discretionary decision for the Planning and Zoning Commission. If the Planning and Zoning Commission has any questions, staff and the applicant will be available at the <u>December 28, 2021</u> Planning and Zoning Commission Work Session meeting.