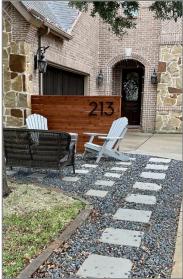

DATE: December 28, 2021

SUBJECT: MIS2021-016; Exception for a Front Yard Fence at 213 Crestbrook Drive

On December 17, 2021, the applicant -- Trace Johannesen -- submitted an application requesting an exception for a front yard fence. The subject property is addressed as 213 Crestbrook Drive, is located within the Stone Creek Subdivision, and is zoned Planned Development District 70 (PD-70) for Single-Family 10 (SF-10) District land uses. This request was submitted as a referral from the Neighborhood Improvement Service Department after a code compliant was filed with the department on November 8, 2022 (Case No. CE2021-6278). The existing front yard fence is four (4) feet tall, extends approximately six (6) feet off of the existing garage, and is constructed with cedar fencing materials (see Picture 2 at right). The applicant has stated to staff that the intent of the fence is to replace landscaping that died from the storms last winter, and to provide a seating area in front of the home (see Picture 1 & 2 at right). Staff should point out that the applicant [1] did receive approval from the Stone Creek

PICTURE 1: BEFORE

PICTURE 2: AFTER

Homeowner's Association (HOA) prior to commencing work on the project (see attached letter from the HOA), and [2] did confer with City staff prior to commencing work within the area concerning all elements of the project except for the front yard fence. The reason behind this is the applicant was unaware that this would be classified as a front yard fence.