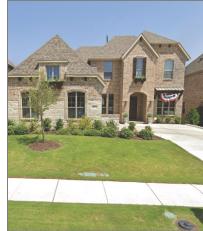

DATE: December 28, 2021

SUBJECT: MIS2021-016; Exception for a Front Yard Fence at 213 Crestbrook Drive

On December 17, 2021, the applicant -- Trace Johannesen -- submitted an application requesting an exception for a front yard fence. The subject property is addressed as 213 Crestbrook Drive, is located within the Stone Creek Subdivision, and is zoned Planned Development District 70 (PD-70) for Single-Family 10 (SF-10) District land uses. This request was submitted as a referral from the Neighborhood Improvement Service Department after a code compliant was filed with the department on November 8, 2022 (Case No. CE2021-6278). The existing front yard fence is four (4) feet tall, extends approximately six (6) feet off of the existing garage, and is constructed with cedar fencing materials (see Picture 2 at right). The applicant has stated to staff that the intent of the fence is to replace landscaping that died from the storms last winter, and to provide a seating area in front of the home (see Picture 1 & 2 at right). Staff should point out that the applicant [1] did receive approval from the Stone Creek

PICTURE 1: BEFORE

PICTURE 2: AFTER

Homeowner's Association (HOA) prior to commencing work on the project (see attached letter from the HOA), and [2] did confer with City staff prior to commencing work within the area concerning all elements of the project except for the front yard fence. The reason behind this is the applicant was unaware that this would be classified as a front yard fence.