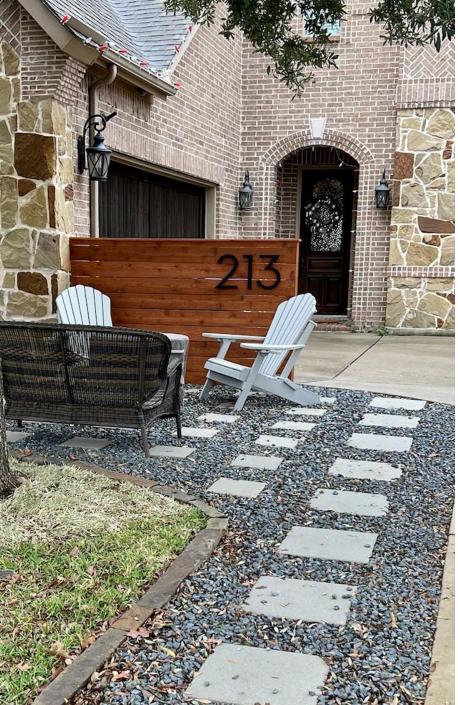

DATE: December 28, 2021

SUBJECT: MIS2021-016; Exception for a Front Yard Fence at 213 Crestbrook Drive

On December 17, 2021, the applicant -- Trace Johannesen -- submitted an application requesting an exception for a front yard fence. The subject property is addressed as 213 Crestbrook Drive, is located within the Stone Creek Subdivision, and is zoned Planned Development District 70 (PD-70) for Single-Family 10 (SF-10) District land uses. This request was submitted as a referral from the Neighborhood Improvement Service Department after a code compliant was filed with the department on November 8, 2022 (Case No. CE2021-6278). The existing front yard fence is four (4) feet tall, extends approximately six (6) feet off of the existing garage, and is constructed with cedar fencing materials (see Picture 2 at right). The applicant has stated to staff that the intent of the fence is to replace landscaping that died from the storms last winter, and to provide a seating area in front of the home (see Picture 1 & 2 at right). Staff should point out that the applicant [1] did receive approval from the Stone Creek

PICTURE 1: BEFORE

PICTURE 2: AFTER

Homeowner's Association (HOA) prior to commencing work on the project (see attached letter from the HOA), and [2] did confer with City staff prior to commencing work within the area concerning all elements of the project except for the front yard fence. The reason behind this is the applicant was unaware that this would be classified as a front yard fence.