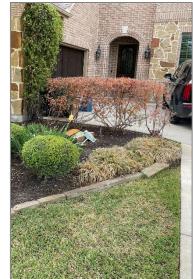

DATE: December 28, 2021

SUBJECT: MIS2021-016; Exception for a Front Yard Fence at 213 Crestbrook Drive

On December 17, 2021, the applicant -- Trace Johannesen -- submitted an application requesting an exception for a front yard fence. The subject property is addressed as 213 Crestbrook Drive, is located within the Stone Creek Subdivision, and is zoned Planned Development District 70 (PD-70) for Single-Family 10 (SF-10) District land uses. This request was submitted as a referral from the Neighborhood Improvement Service Department after a code compliant was filed with the department on November 8, 2022 (Case No. CE2021-6278). The existing front yard fence is four (4) feet tall, extends approximately six (6) feet off of the existing garage, and is constructed with cedar fencing materials (see Picture 2 at right). The applicant has stated to staff that the intent of the fence is to replace landscaping that died from the storms last winter, and to provide a seating area in front of the home (see Picture 1 & 2 at right). Staff should point out that the applicant [1] did receive approval from the Stone Creek

PICTURE 1: BEFORE

PICTURE 2: AFTER

Homeowner's Association (HOA) prior to commencing work on the project (see attached letter from the HOA), and [2] did confer with City staff prior to commencing work within the area concerning all elements of the project except for the front yard fence. The reason behind this is the applicant was unaware that this would be classified as a front yard fence.