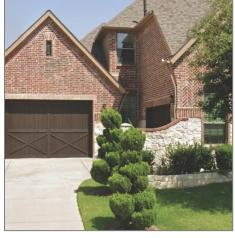

EXAMPLE 1 EXAMPLE 2 EXAMPLE 3

PLANNING AND ZONING DEPARTMENT PAGE 1 CITY OF ROCKWALL

residential property without being granted an exception from the Planning and Zoning Commission." This section goes on to layout some guidelines for the Planning and Zoning Commission's consideration when reviewing exceptions: (a) the fence is 50% transparent, (b) the fence does not exceed four (4) feet in height, and (c) opaque fences should be prohibited. In this case, the fence does not meet the exact requirements for a front yard fence; however, it is important to note that the front yard fence requirements were written with the intent of restricting front yard fences that completely or partially enclose or impair visibility of the primary structure. The applicant's fence <u>does not</u> and <u>is not intended to</u> enclose or impair visibility of the primary structure. In addition, staff is obligated to point out that other houses in the Stone Creek Subdivision have been designed to incorporate masonry wing walls adjacent to *J-Swing* (or *Traditional Swing*) garages, which is effectively similar to or the same as to what the applicant has done on the subject property (see Examples 1-3 on the previous page). With all this being said, approval of an exception to the front yard fence requirements is a discretionary decision for the Planning and Zoning Commission. If the Planning and Zoning Commission has any questions, staff and the applicant will be available at the <u>December 28, 2021</u> Planning and Zoning Commission Work Session meeting.