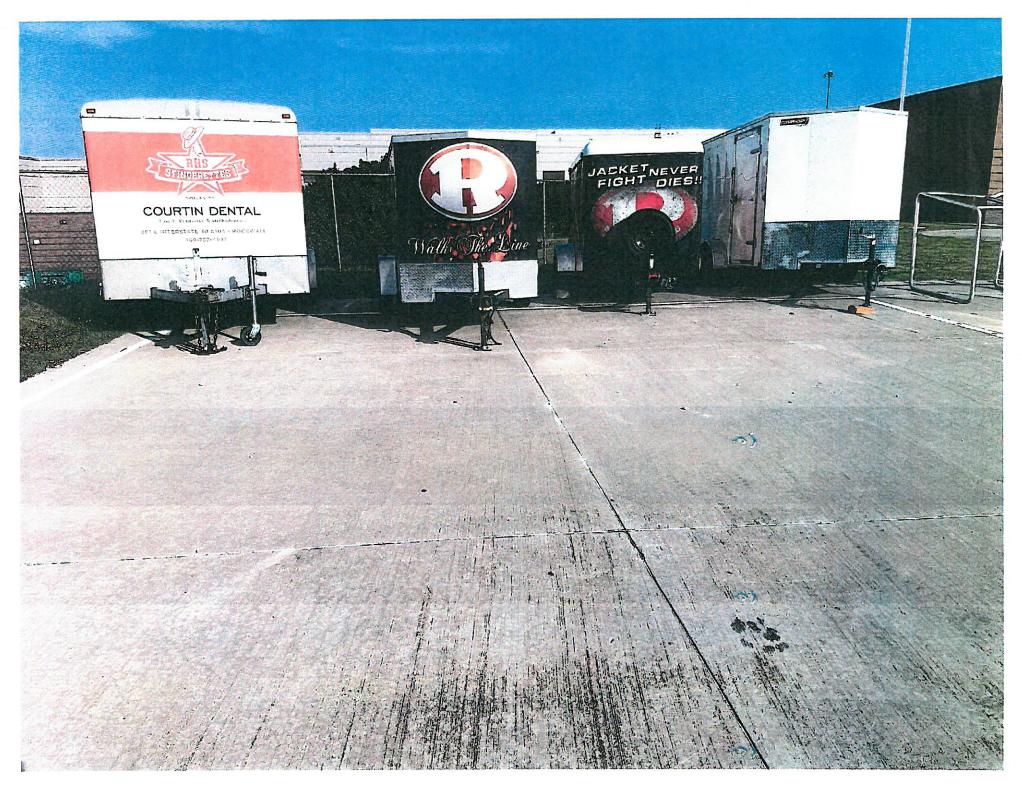

#### **CHARACTERISTICS OF THE REQUEST:**

The applicant has submitted a request seeking approval for a variance to the minimum masonry requirements in conjunction with the construction of an accessory building that will be clad in cementitous fiber board, vertical siding. The proposed building will be 12' x 25' (i.e. 300 SF), stand nine (9)-feet in height, utilize a sloped shingle roof system, and be clad with painted cementitious fiber board that will match the existing accessory buildings. The proposed structure will be located adjacent to the three (3) existing accessory buildings and the applicant has stated that the structure will be screened from public view and right of way by an existing masonry wall that is around the utility dock of the building. According to the applicant, the accessory building will be utilized as additional storage for the school's band program. Subsection 06(C)(1), Materials and Masonry Composition, of Section 06, Overlay District Districts, of Article 5, District Development Standards, of the Unified Development Code (UDC) stipulates that each exterior wall or building shall consist of 90% primary materials with cementitious materials being limited to 50% of the overall primary material being utilized. In this case, since the applicant is requesting to utilize 100% cementitious materials, a variance to the materials and masonry composition standards is required to be approved by the Planning and Zoning Commission. Staff should note, after the accessory building is constructed there will be a total of four (4) accessory buildings on the site. In this case, the proposed accessory building is considered to be a commercial structure, which is allowed by-right. The Planning and Zoning Commission is tasked with reviewing the request to determine if the approval of the variance will negatively impact the subject property or other properties within the IH-30 Overlay (IH-30 OV) District. The applicant has submitted a letter requesting the variance, an aerial image of the proposed location, and the technical specification sheets for the proposed accessory building.

Attached within you will find a site aerial image with the proposed location, floorplans of the proposed buildings, a three dimensional image of the proposed buildings with colors to match the existing building and photos of the proposed storage area.