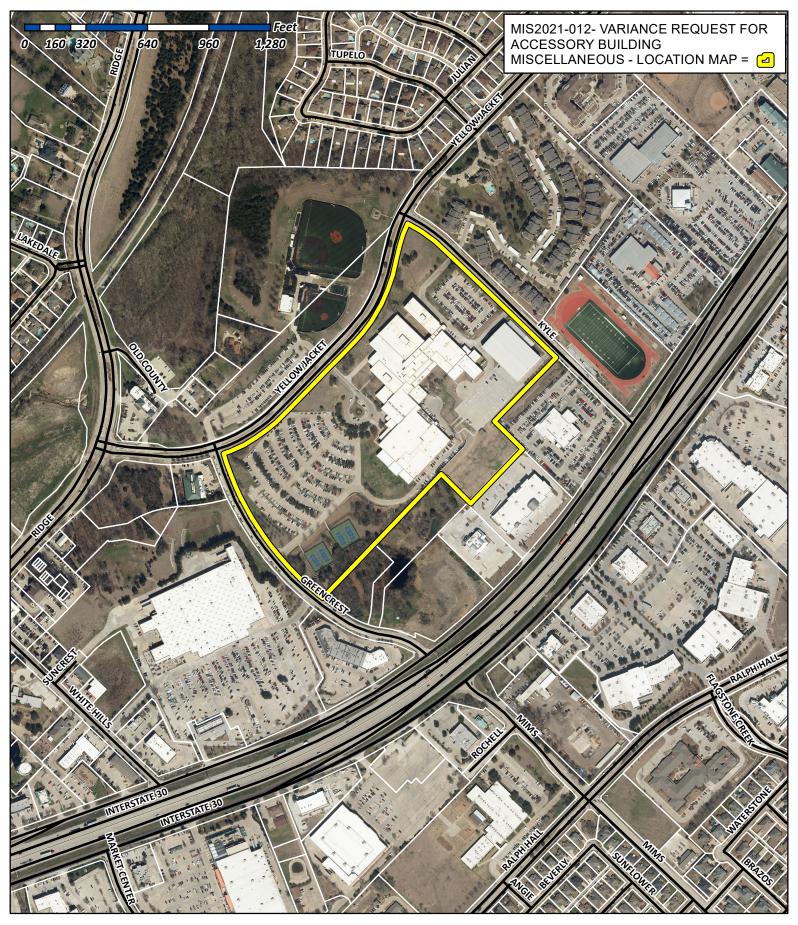

#### **SUMMARY**

Discuss and consider a request by Eddie Guajardo of Rockwall Independent School District (RISD) for the approval of a <u>Variance</u> to the <u>Architectural Standards</u> of the IH-30 Overlay (IH-30 OV) District to allow the construction of a building on a 35.295-acre parcel of land identified as Lot 1, Block A, Rockwall High School Addition, City of Rockwall, Rockwall County, Texas, zoned Commercial (C) District, situated within the IH-30 Overlay (IH-30 OV) District, addressed as 901 W. Yellow Jacket Lane, and take any action necessary.

#### ADJACENT LAND USES AND ACCESS

The subject property is located at 901 W. Yellow Jacket Lane. The land uses adjacent to the subject property are as follows:

North:

Directly north of the subject property is Yellow Jacket Lane, which is identified as a M4D (*i.e. major collector, four [4] lane, divided roadway*) on the City's Master Thoroughfare Plan contained in the OURHometown Vision 2040 Comprehensive Plan. Beyond this is a sports complex (*i.e. Spring Sports Complex*) followed by a single-family

residential subdivision (i.e. Waterstone Estates Subdivision). These areas are zoned Single-Family 7 (SF-7) District.

South: Directly south of the subject property are several commercial businesses (i.e. Rooms-To-Go and the future Texas Roadhouse and Marriott Towneplace Suites). Beyond this is IH-30, which is identified as a TXDOT6D (i.e. Texas Department of Transportation, principle arterial, six [6] lane, divided roadway) on the City's Master Thoroughfare Plan contained in the OURHometown Vision 2040 Comprehensive Plan. Following this are several commercial businesses (i.e. Sleep Experts, FedEx, and Chipotle) that are zoned Commercial (C) District.

<u>East</u>: Directly east of the subject property is a car dealership (*i.e. Heritage Buick-GMC*) followed by Kyle Drive, which is identified as a *Minor Collector* on the City's Master Thoroughfare Plan contained in the OURHometown Vision 2040 Comprehensive Plan. Beyond this is a Rockwall Independent School District (RISD) athletic fields for track and field events, and a multi-family residential development (*i.e. Missions Rockwall Apartments*). These areas are zoned Commercial (C) and Multi-Family 14 (MF-14) Districts. Beyond this there are two (2) car dealerships (*i.e. Rockwall Chrysler and Rockwall Ford*) that are zoned Commercial (C) District.

<u>West</u>: Directly west of the subject property is a tract of land that is being developed for a hotel (*i.e. Marriott Towneplace Suites*). Beyond this is a vacant tract of land followed by Greencrest Boulevard, which is identified as a *Minor Collector* on the City's Master Thoroughfare Plan contained in the OURHometown Vision 2040 Comprehensive Plan. Following this thoroughfare there are several commercial businesses (*i.e. Dominos, Fireside Chicken and Tacos, Wal-Mart*) that are zoned Commercial (C) District.