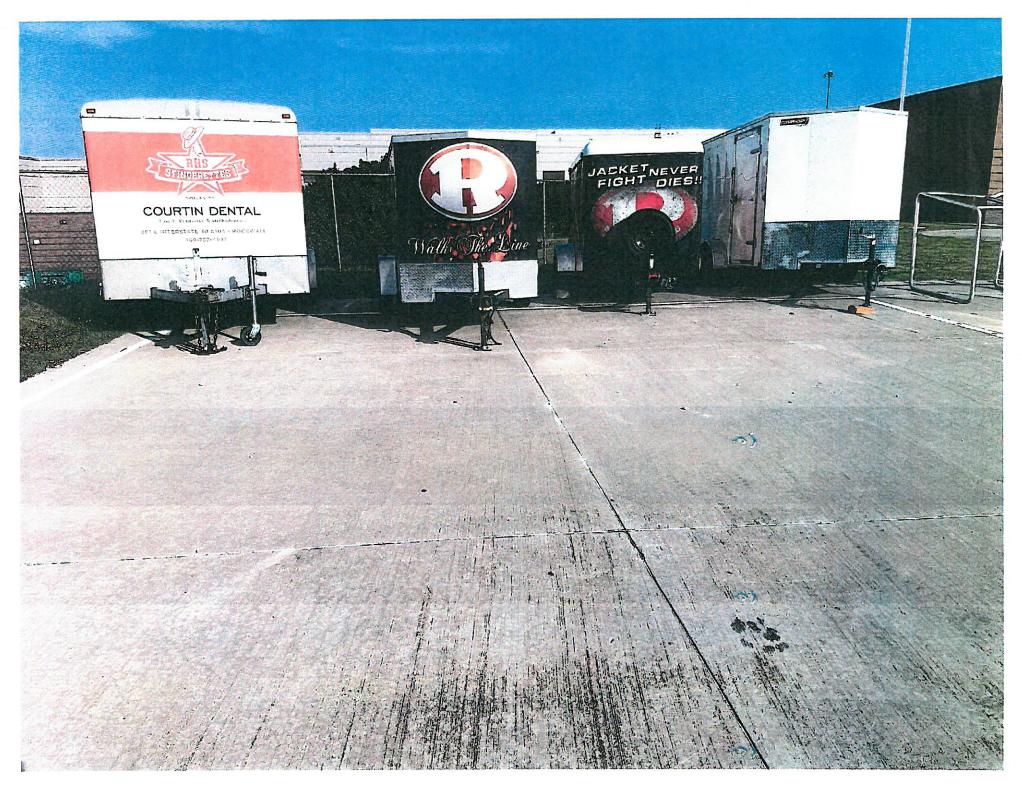

The proposed buildings are fully enclosed with adequately sloped shingled roofs, and finished with painted fiber cement siding panels. These structures will be screened from the public view and right of way by the adjacent masonry wall around the utility dock for the building.

Attached within you will find a site aerial image with the proposed location, floorplans of the proposed buildings, a three dimensional image of the proposed buildings with colors to match the existing building and photos of the proposed storage area.

#### **CHARACTERISTICS OF THE REQUEST:**

The applicant has submitted a request seeking approval for a variance to the minimum masonry requirements in conjunction with the construction of an accessory building that will be clad in cementitous fiber board, vertical siding. The proposed building will be 12' x 25' (i.e. 300 SF), stand nine (9)-feet in height, utilize a sloped shingle roof system, and be clad with painted cementitious fiber board that will match the existing accessory buildings. The proposed structure will be located adjacent to the three (3) existing accessory buildings and the applicant has stated that the structure will be screened from public view and right of way by an existing masonry wall that is around the utility dock of the building. According to the applicant, the accessory building will be utilized as additional storage for the school's band program. Subsection 06(C)(1), Materials and Masonry Composition, of Section 06, Overlay District Districts, of Article 5, District Development Standards, of the Unified Development Code (UDC) stipulates that each exterior wall or building shall consist of 90% primary materials with cementitious materials being limited to 50% of the overall primary material being utilized. In this case, since the applicant is requesting to utilize 100% cementitious materials, a variance to the materials and masonry composition standards is required to be approved by the Planning and Zoning Commission. Staff should note, after the accessory building is constructed there will be a total of four (4) accessory buildings on the site. In this case, the proposed accessory building is considered to be a commercial structure, which is allowed by-right. The Planning and Zoning Commission is tasked with reviewing the request to determine if the approval of the variance will negatively impact the subject property or other properties within the IH-30 Overlay (IH-30 OV) District. The applicant has submitted a letter requesting the variance, an aerial image of the proposed location, and the technical specification sheets for the proposed accessory building.