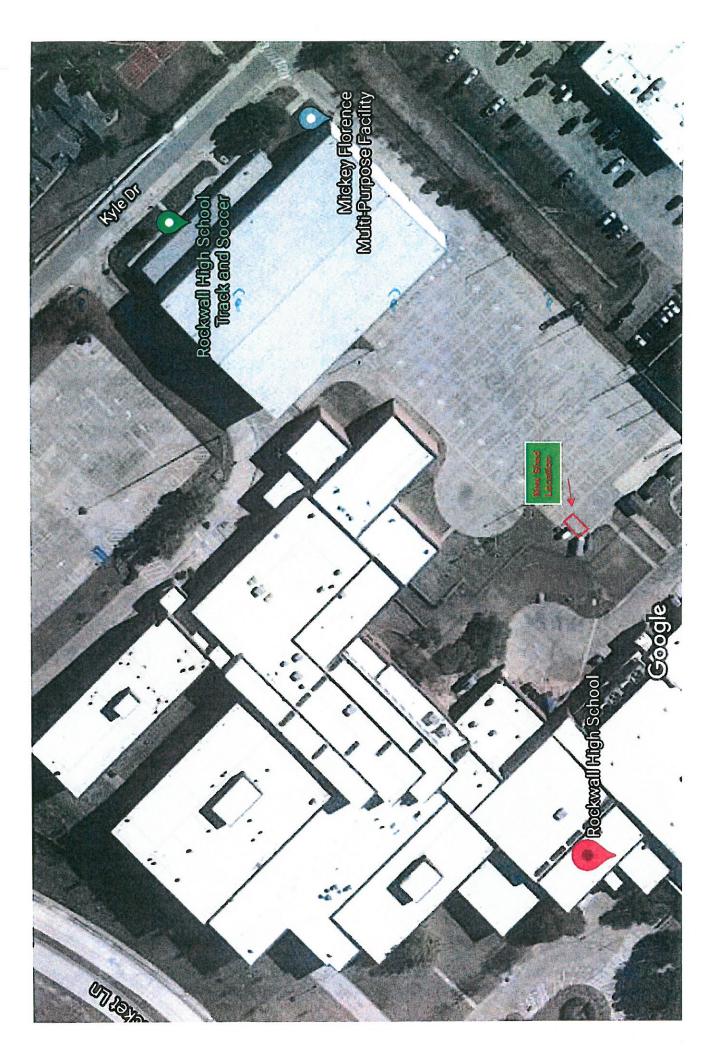

Attached within you will find a site aerial image with the proposed location, floorplans of the proposed buildings, a three dimensional image of the proposed buildings with colors to match the existing building and photos of the proposed storage area.

#### ADJACENT LAND USES AND ACCESS

The subject property is located at 901 W. Yellow Jacket Lane. The land uses adjacent to the subject property are as follows:

North:

Directly north of the subject property is Yellow Jacket Lane, which is identified as a M4D (*i.e. major collector, four [4] lane, divided roadway*) on the City's Master Thoroughfare Plan contained in the OURHometown Vision 2040 Comprehensive Plan. Beyond this is a sports complex (*i.e. Spring Sports Complex*) followed by a single-family

residential subdivision (i.e. Waterstone Estates Subdivision). These areas are zoned Single-Family 7 (SF-7) District.

South: Directly south of the subject property are several commercial businesses (i.e. Rooms-To-Go and the future Texas Roadhouse and Marriott Towneplace Suites). Beyond this is IH-30, which is identified as a TXDOT6D (i.e. Texas Department of Transportation, principle arterial, six [6] lane, divided roadway) on the City's Master Thoroughfare Plan contained in the OURHometown Vision 2040 Comprehensive Plan. Following this are several commercial businesses (i.e. Sleep Experts, FedEx, and Chipotle) that are zoned Commercial (C) District.

<u>East</u>: Directly east of the subject property is a car dealership (*i.e. Heritage Buick-GMC*) followed by Kyle Drive, which is identified as a *Minor Collector* on the City's Master Thoroughfare Plan contained in the OURHometown Vision 2040 Comprehensive Plan. Beyond this is a Rockwall Independent School District (RISD) athletic fields for track and field events, and a multi-family residential development (*i.e. Missions Rockwall Apartments*). These areas are zoned Commercial (C) and Multi-Family 14 (MF-14) Districts. Beyond this there are two (2) car dealerships (*i.e. Rockwall Chrysler and Rockwall Ford*) that are zoned Commercial (C) District.

<u>West</u>: Directly west of the subject property is a tract of land that is being developed for a hotel (*i.e. Marriott Towneplace Suites*). Beyond this is a vacant tract of land followed by Greencrest Boulevard, which is identified as a *Minor Collector* on the City's Master Thoroughfare Plan contained in the OURHometown Vision 2040 Comprehensive Plan. Following this thoroughfare there are several commercial businesses (*i.e. Dominos, Fireside Chicken and Tacos, Wal-Mart*) that are zoned Commercial (C) District.