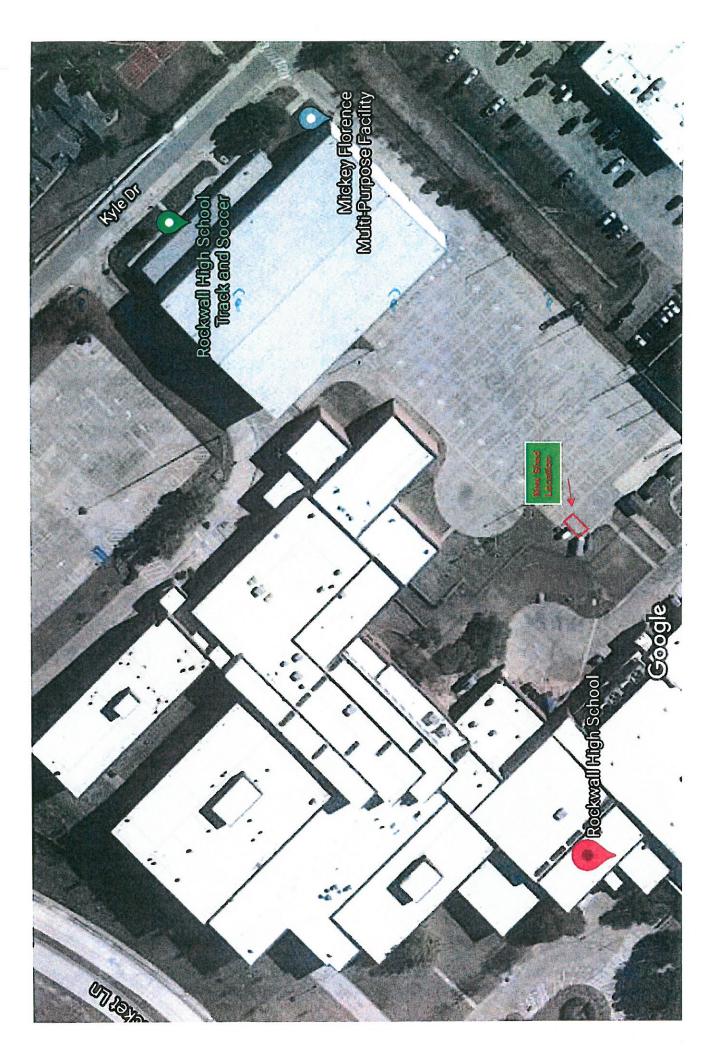

Attached within you will find a site aerial image with the proposed location, floorplans of the proposed buildings, a three dimensional image of the proposed buildings with colors to match the existing building and photos of the proposed storage area.

#### **CHARACTERISTICS OF THE REQUEST:**

The applicant has submitted a request seeking approval for a variance to the minimum masonry requirements in conjunction with the construction of an accessory building that will be clad in cementitous fiber board, vertical siding. The proposed building will be 12' x 25' (i.e. 300 SF), stand nine (9)-feet in height, utilize a sloped shingle roof system, and be clad with painted cementitious fiber board that will match the existing accessory buildings. The proposed structure will be located adjacent to the three (3) existing accessory buildings and the applicant has stated that the structure will be screened from public view and right of way by an existing masonry wall that is around the utility dock of the building. According to the applicant, the accessory building will be utilized as additional storage for the school's band program. Subsection 06(C)(1), Materials and Masonry Composition, of Section 06, Overlay District Districts, of Article 5, District Development Standards, of the Unified Development Code (UDC) stipulates that each exterior wall or building shall consist of 90% primary materials with cementitious materials being limited to 50% of the overall primary material being utilized. In this case, since the applicant is requesting to utilize 100% cementitious materials, a variance to the materials and masonry composition standards is required to be approved by the Planning and Zoning Commission. Staff should note, after the accessory building is constructed there will be a total of four (4) accessory buildings on the site. In this case, the proposed accessory building is considered to be a commercial structure, which is allowed by-right. The Planning and Zoning Commission is tasked with reviewing the request to determine if the approval of the variance will negatively impact the subject property or other properties within the IH-30 Overlay (IH-30 OV) District. The applicant has submitted a letter requesting the variance, an aerial image of the proposed location, and the technical specification sheets for the proposed accessory building.