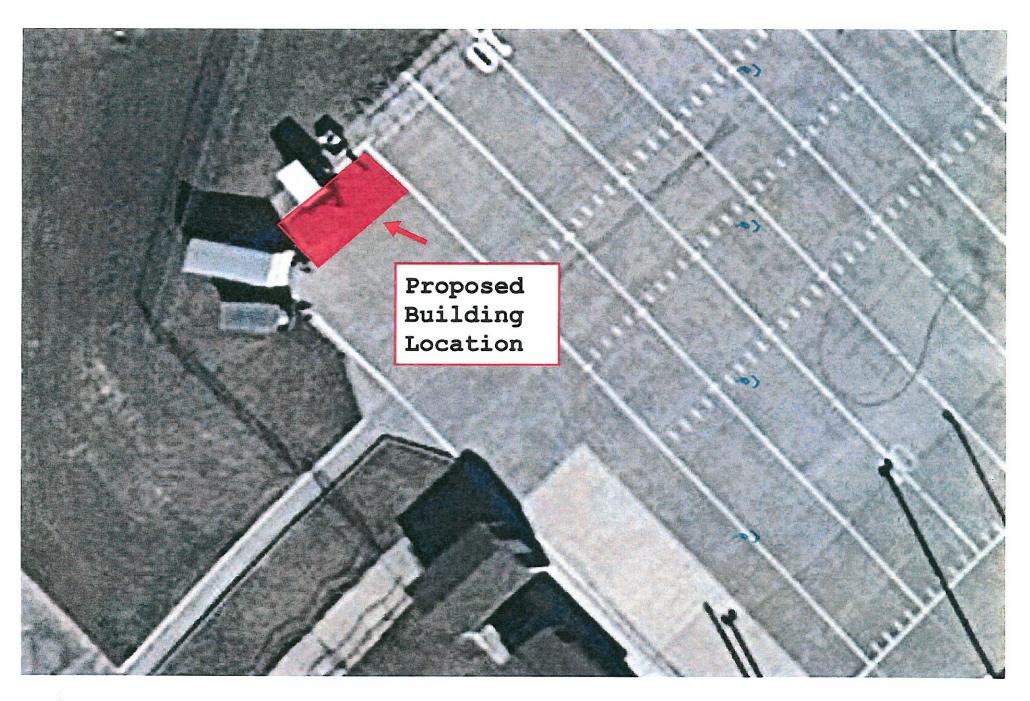

Attached within you will find a site aerial image with the proposed location, floorplans of the proposed buildings, a three dimensional image of the proposed buildings with colors to match the existing building and photos of the proposed storage area.

#### **CHARACTERISTICS OF THE REQUEST:**

The applicant has submitted a request seeking approval for a variance to the minimum masonry requirements in conjunction with the construction of an accessory building that will be clad in cementitous fiber board, vertical siding. The proposed building will be 12' x 25' (i.e. 300 SF), stand nine (9)-feet in height, utilize a sloped shingle roof system, and be clad with painted cementitious fiber board that will match the existing accessory buildings. The proposed structure will be located adjacent to the three (3) existing accessory buildings and the applicant has stated that the structure will be screened from public view and right of way by an existing masonry wall that is around the utility dock of the building. According to the applicant, the accessory building will be utilized as additional storage for the school's band program. Subsection 06(C)(1), Materials and Masonry Composition, of Section 06, Overlay District Districts, of Article 5, District Development Standards, of the Unified Development Code (UDC) stipulates that each exterior wall or building shall consist of 90% primary materials with cementitious materials being limited to 50% of the overall primary material being utilized. In this case, since the applicant is requesting to utilize 100% cementitious materials, a variance to the materials and masonry composition standards is required to be approved by the Planning and Zoning Commission. Staff should note, after the accessory building is constructed there will be a total of four (4) accessory buildings on the site. In this case, the proposed accessory building is considered to be a commercial structure, which is allowed by-right. The Planning and Zoning Commission is tasked with reviewing the request to determine if the approval of the variance will negatively impact the subject property or other properties within the IH-30 Overlay (IH-30 OV) District. The applicant has submitted a letter requesting the variance, an aerial image of the proposed location, and the technical specification sheets for the proposed accessory building.