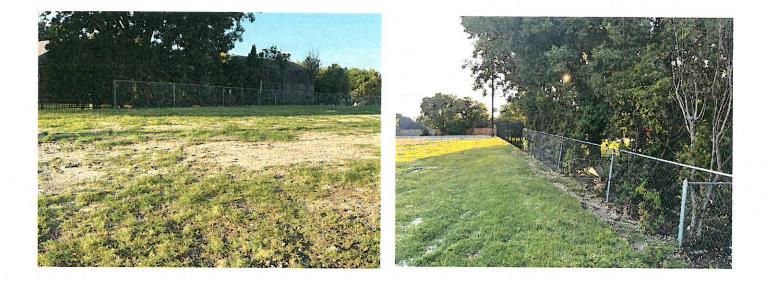

#### 1. 8-foot cedar fence - north side.

The homeowners have been approved for an 8-foot cedar fence from the northeast corner to the front building façade of the home being constructed. *See* Exhibit B. The property to the north has a chain link fence running from its southwestern corner west to a point perpendicular to its front building façade. Because the neighboring property is constructed closer to Ridge Road, the chain link fence continues for approximately 90 feet in front of the subject property's front building façade and the neighbor's utility shed sits adjacent to the chain link fence and in front of the front building façade of the subject property. *See* Exhibit C.

The homeowners want to extend the 8-foot cedar fence from their front building façade approximately ninety feet to the end of the chain link fence. Pictures demonstrating the style of the proposed 8-foot cedar fence are attached as **Exhibit D**. Extending the cedar fence along the chain link fence will not impede the visibility of drivers along Ridge Road or neighboring property owners because the neighboring property is already heavily landscaped with trees and hedges along the fence line preventing visibility through chain link fence. Extending the fence will only affect the subject property and the neighboring property to the north providing additional privacy to both homeowners.