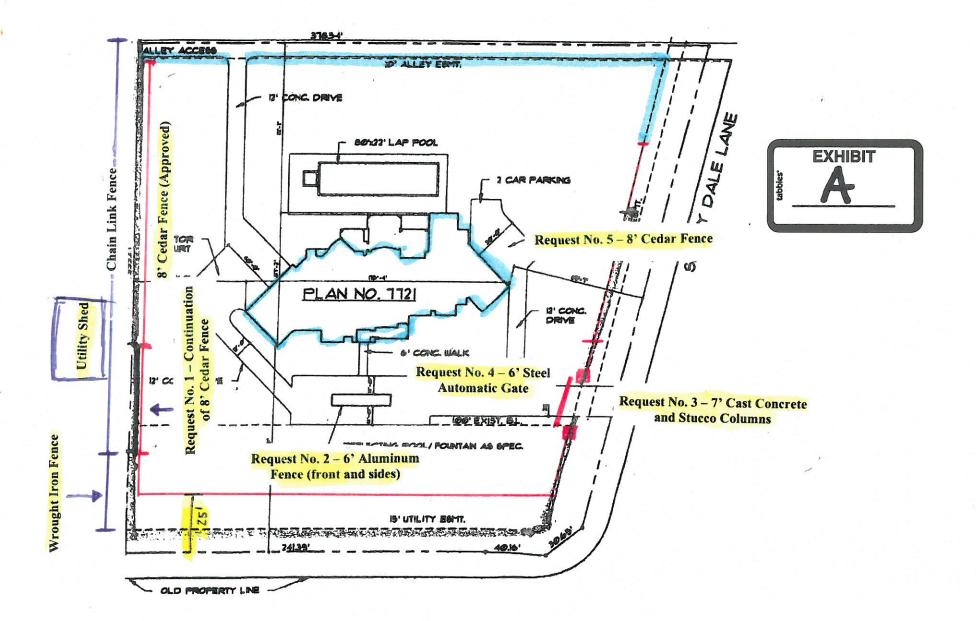

#### 1. 8-foot cedar fence - north side.

The homeowners have been approved for an 8-foot cedar fence from the northeast corner to the front building façade of the home being constructed. *See* Exhibit B. The property to the north has a chain link fence running from its southwestern corner west to a point perpendicular to its front building façade. Because the neighboring property is constructed closer to Ridge Road, the chain link fence continues for approximately 90 feet in front of the subject property's front building façade and the neighbor's utility shed sits adjacent to the chain link fence and in front of the front building façade of the subject property. *See* Exhibit C.