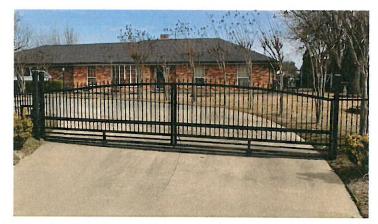

A picture demonstrating the style of the proposed 6-foot aluminum wrought iron styled fence is attached as **Exhibit E** and a schematic identifying the dimensions of the proposed fence is attached as **Exhibit F**. The fence will be constructed using 6-foot spires and have a 2-inch gap underneath the bottom of the fence for drainage.