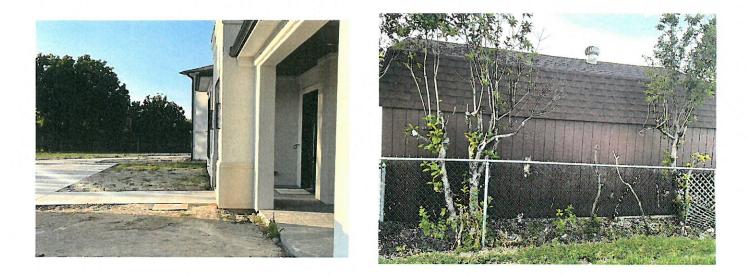

#### 1. 8-foot cedar fence - north side.

The homeowners have been approved for an 8-foot cedar fence from the northeast corner to the front building façade of the home being constructed. *See* Exhibit B. The property to the north has a chain link fence running from its southwestern corner west to a point perpendicular to its front building façade. Because the neighboring property is constructed closer to Ridge Road, the chain link fence continues for approximately 90 feet in front of the subject property's front building façade and the neighbor's utility shed sits adjacent to the chain link fence and in front of the front building façade of the subject property. *See* Exhibit C.

The homeowners want to extend the 8-foot cedar fence from their front building façade approximately ninety feet to the end of the chain link fence. Pictures demonstrating the style of the proposed 8-foot cedar fence are attached as **Exhibit D**. Extending the cedar fence along the chain link fence will not impede the visibility of drivers along Ridge Road or neighboring property owners because the neighboring property is already heavily landscaped with trees and hedges along the fence line preventing visibility through chain link fence. Extending the fence will only affect the subject property and the neighboring property to the north providing additional privacy to both homeowners.