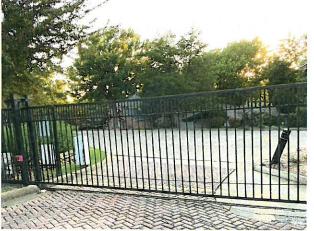

The proposed columns are consistent in size and material to columns located on nearby properties. With regard to the steel gate, the neighboring property to the north has a wrought iron automatic gate, and across the street Chandler's Landing has two 6-foot automatic gates.

**Benton Woods** 

Chandler's Landing