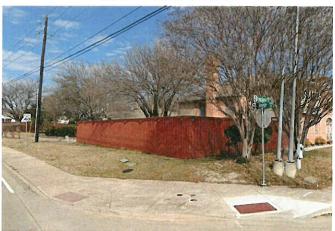

Construction of a 6-foot aluminum wrought iron styled fence on the front and side of the property is consistent with several fences on nearby properties along Ridge Road. The property directly to

the north has a 6-foot wrought iron fence separating it from the subject property and 4-foot fences that appear to be within the setback line.

3187 S. Ridge Road

Across the street, Chandler's Landing has a 6-foot wrought iron fence facing ridge road.