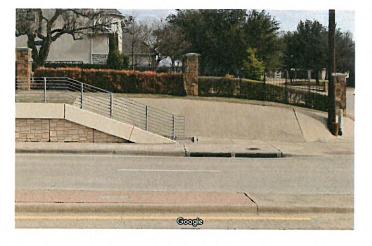

Construction of a 6-foot aluminum wrought iron styled fence on the front and side of the property is consistent with several fences on nearby properties along Ridge Road. The property directly to

the north has a 6-foot wrought iron fence separating it from the subject property and 4-foot fences that appear to be within the setback line.

3187 S. Ridge Road

Across the street, Chandler's Landing has a 6-foot wrought iron fence facing ridge road.