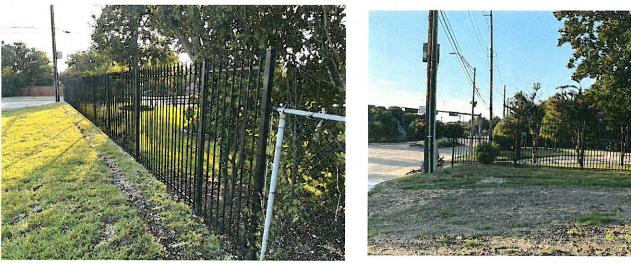

Construction of a 6-foot aluminum wrought iron styled fence on the front and side of the property is consistent with several fences on nearby properties along Ridge Road. The property directly to

the north has a 6-foot wrought iron fence separating it from the subject property and 4-foot fences that appear to be within the setback line.

3187 S. Ridge Road

Across the street, Chandler's Landing has a 6-foot wrought iron fence facing ridge road.