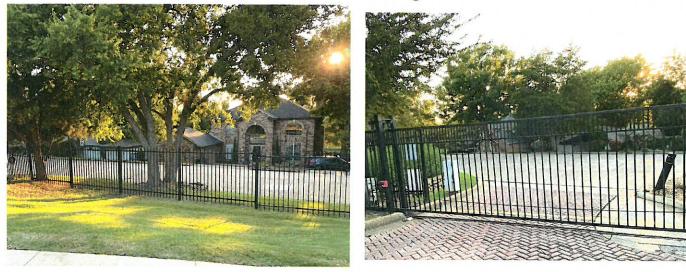

#### Chandler's Landing

Across the street and to the north of the subject property, several properties have solid, 8-foot wooden fences (at the back of the properties) that face Ridge Road.

#### 5303 Yacht Club Drive

2705 Cedar Court

2701 Cedar Court

Due to the heavy traffic on Ridge Road and the speed to which it travels, front yard fences are very common in and around the subject property.