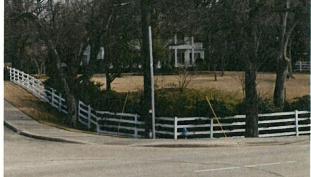

#### 1. 8-foot cedar fence - north side.

The homeowners have been approved for an 8-foot cedar fence from the northeast corner to the front building façade of the home being constructed. *See* Exhibit B. The property to the north has a chain link fence running from its southwestern corner west to a point perpendicular to its front building façade. Because the neighboring property is constructed closer to Ridge Road, the chain link fence continues for approximately 90 feet in front of the subject property's front building façade and the neighbor's utility shed sits adjacent to the chain link fence and in front of the front building façade of the subject property. *See* Exhibit C.

The homeowners want to extend the 8-foot cedar fence from their front building façade approximately ninety feet to the end of the chain link fence. Pictures demonstrating the style of the proposed 8-foot cedar fence are attached as **Exhibit D**. Extending the cedar fence along the chain link fence will not impede the visibility of drivers along Ridge Road or neighboring property owners because the neighboring property is already heavily landscaped with trees and hedges along the fence line preventing visibility through chain link fence. Extending the fence will only affect the subject property and the neighboring property to the north providing additional privacy to both homeowners.

### fence

Proposed new cedar fence to cover chain link fence on neighboring property

Front of my house - Buildline Present Permit stops fence her