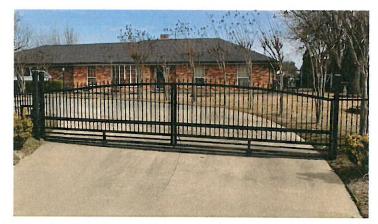

A plat of the property identifying the requested variances is attached as Exhibit A and the requests are discussed in more detail below.

<sup>&</sup>lt;sup>1</sup> On April 22, 2021, the City of Rockwall issued permit RES2021-1285 approving the construction of an 8-foot cedar fence from the Northeast corner of the property to the front corner of the house. See Exhibit B.