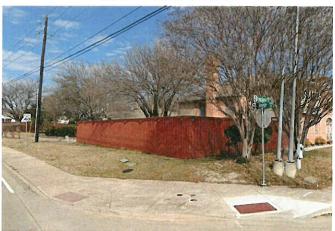

3187 S. Ridge Road

Across the street, Chandler's Landing has a 6-foot wrought iron fence facing ridge road.