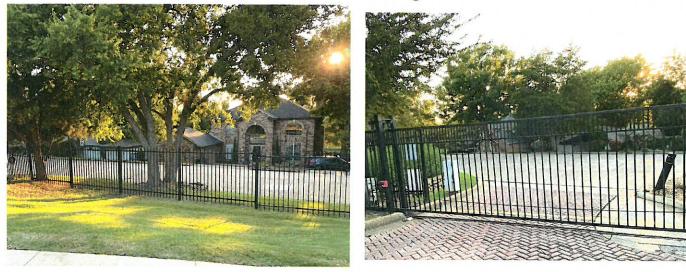

Construction of a 6-foot aluminum wrought iron styled fence on the front and side of the property is consistent with several fences on nearby properties along Ridge Road. The property directly to

the north has a 6-foot wrought iron fence separating it from the subject property and 4-foot fences that appear to be within the setback line.

3187 S. Ridge Road

Across the street, Chandler's Landing has a 6-foot wrought iron fence facing ridge road.