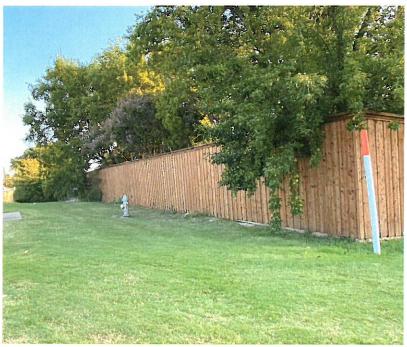

The homeowners want to extend the 8-foot cedar fence from their front building façade approximately ninety feet to the end of the chain link fence. Pictures demonstrating the style of the proposed 8-foot cedar fence are attached as **Exhibit D**. Extending the cedar fence along the chain link fence will not impede the visibility of drivers along Ridge Road or neighboring property owners because the neighboring property is already heavily landscaped with trees and hedges along the fence line preventing visibility through chain link fence. Extending the fence will only affect the subject property and the neighboring property to the north providing additional privacy to both homeowners.