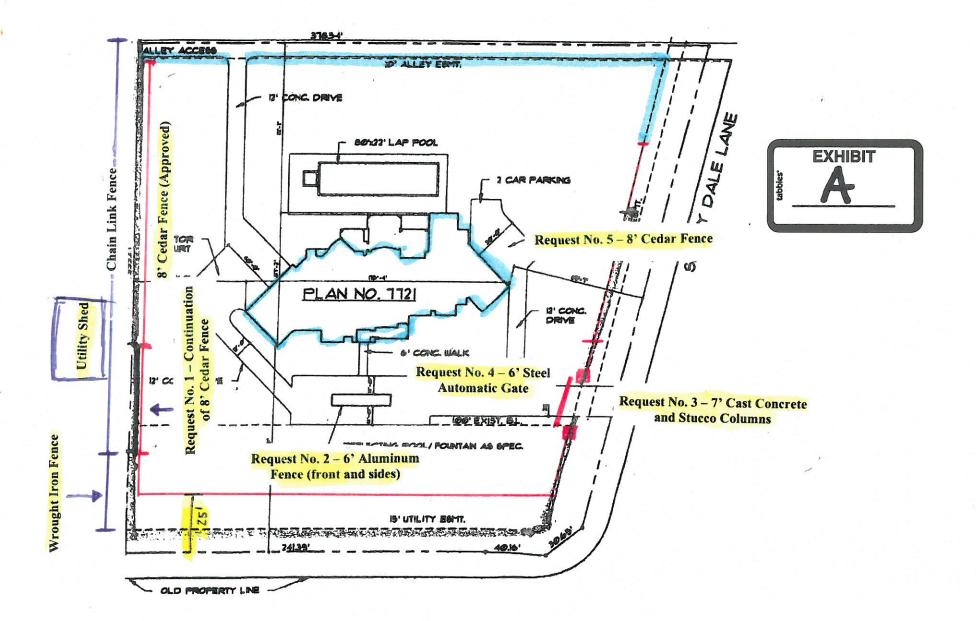

A plat of the property identifying the requested variances is attached as Exhibit A and the requests are discussed in more detail below.

<sup>&</sup>lt;sup>1</sup> On April 22, 2021, the City of Rockwall issued permit RES2021-1285 approving the construction of an 8-foot cedar fence from the Northeast corner of the property to the front corner of the house. See Exhibit B.

- Continue an 8-foot cedar fence<sup>1</sup> approximately 90 feet past the front building façade on the • north side of the property;
- Construct a 6-foot aluminum wrought iron styled fence from the end of the 8-foot cedar 0 fence to the front set-back line of the property, across the front of the property to the Shady Dale set back line, down Shady Dale to a column on the west side of the driveway;
- Construct two 7-foot cast stone and stucco columns on either side of the driveway with a 6-foot-tall automatic steel gate between the columns;
- Construct a 6-foot aluminum wrought iron styled fence from the east driveway column to the front building facade; and
- Construct an 8-foot cedar fence from the front building facade along Shady Dale to the existing 8-foot cast-concrete fence.