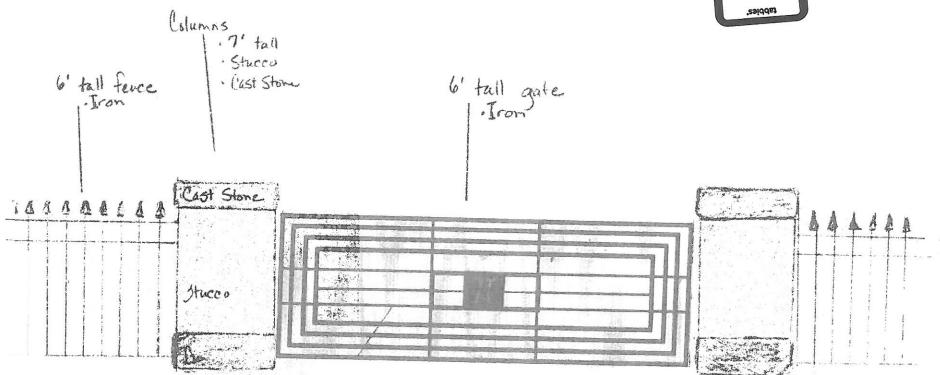

#### 1. 8-foot cedar fence - north side.

The homeowners have been approved for an 8-foot cedar fence from the northeast corner to the front building façade of the home being constructed. *See* Exhibit B. The property to the north has a chain link fence running from its southwestern corner west to a point perpendicular to its front building façade. Because the neighboring property is constructed closer to Ridge Road, the chain link fence continues for approximately 90 feet in front of the subject property's front building façade and the neighbor's utility shed sits adjacent to the chain link fence and in front of the front building façade of the subject property. *See* Exhibit C.

The homeowners want to extend the 8-foot cedar fence from their front building façade approximately ninety feet to the end of the chain link fence. Pictures demonstrating the style of the proposed 8-foot cedar fence are attached as **Exhibit D**. Extending the cedar fence along the chain link fence will not impede the visibility of drivers along Ridge Road or neighboring property owners because the neighboring property is already heavily landscaped with trees and hedges along the fence line preventing visibility through chain link fence. Extending the fence will only affect the subject property and the neighboring property to the north providing additional privacy to both homeowners.