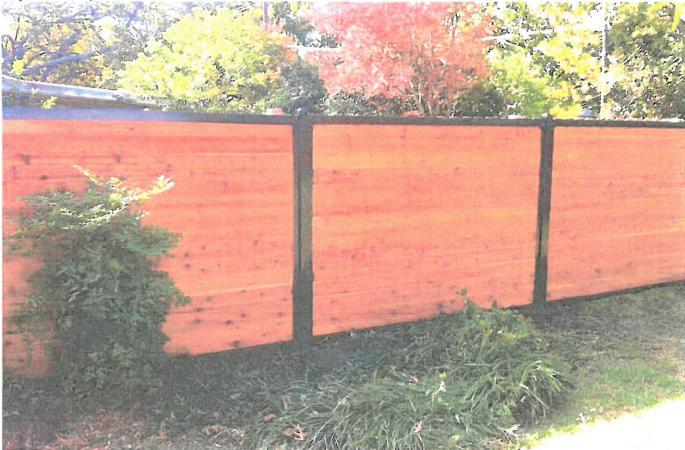

The homeowners want to extend the 8-foot cedar fence from their front building façade approximately ninety feet to the end of the chain link fence. Pictures demonstrating the style of the proposed 8-foot cedar fence are attached as **Exhibit D**. Extending the cedar fence along the chain link fence will not impede the visibility of drivers along Ridge Road or neighboring property owners because the neighboring property is already heavily landscaped with trees and hedges along the fence line preventing visibility through chain link fence. Extending the fence will only affect the subject property and the neighboring property to the north providing additional privacy to both homeowners.