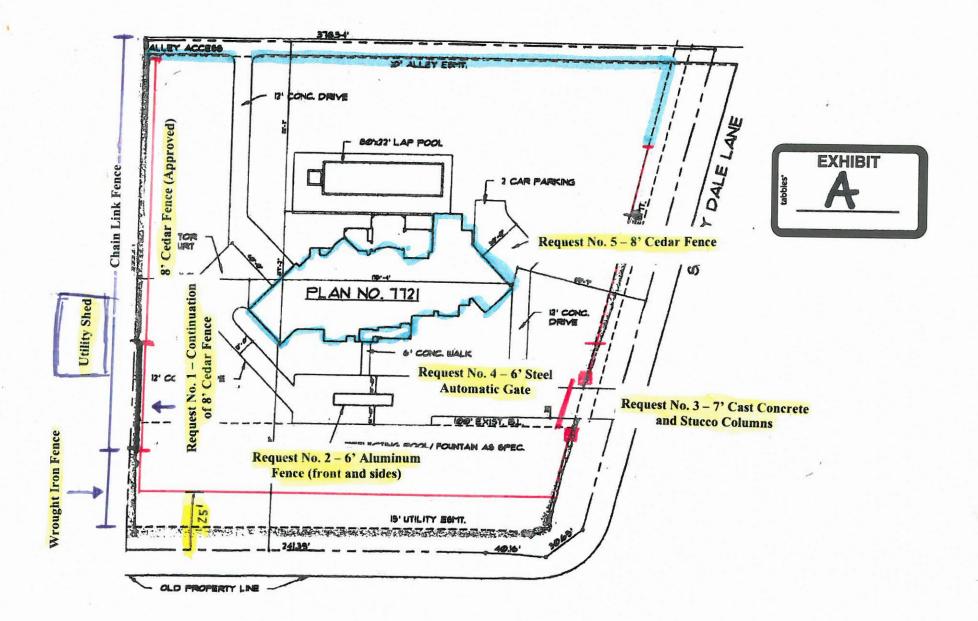

#### 1. 8-foot cedar fence - north side.

The homeowners have been approved for an 8-foot cedar fence from the northeast corner to the front building façade of the home being constructed. *See* Exhibit B. The property to the north has a chain link fence running from its southwestern corner west to a point perpendicular to its front building façade. Because the neighboring property is constructed closer to Ridge Road, the chain link fence continues for approximately 90 feet in front of the subject property's front building façade and the neighbor's utility shed sits adjacent to the chain link fence and in front of the front building façade of the subject property. *See* Exhibit C.