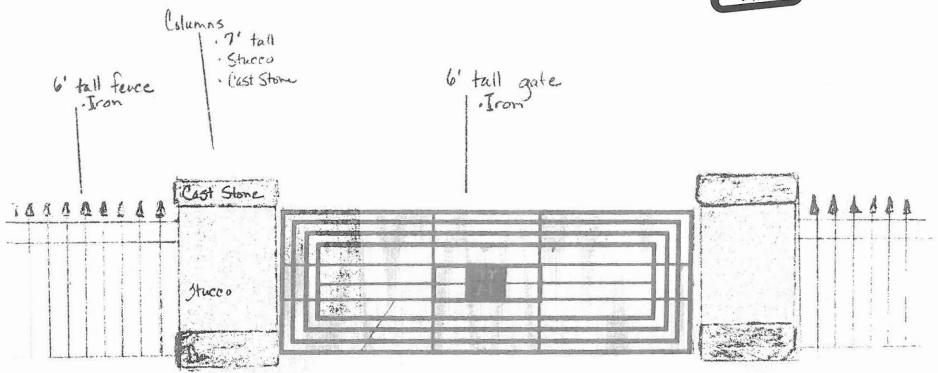

#### 3. 7-foot cast stone and stucco columns with 6-foot steel automatic gate.

The homeowners want to build two 7-foot stone and stucco columns on either side of the driveway to support and house a 6-foot steel automatic gate. A diagram of the proposed columns and gate is attached as **Exhibit G**. The columns would be constructed to match the architecture of the house. The automatic steel gate would provide safety and security to the homeowners.