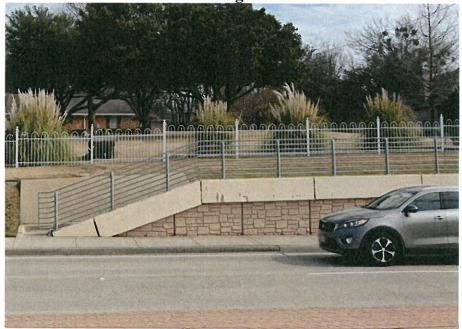

Construction of a 6-foot aluminum wrought iron styled fence on the front and side of the property is consistent with several fences on nearby properties along Ridge Road. The property directly to

the north has a 6-foot wrought iron fence separating it from the subject property and 4-foot fences that appear to be within the setback line.

3187 S. Ridge Road

Across the street, Chandler's Landing has a 6-foot wrought iron fence facing ridge road.