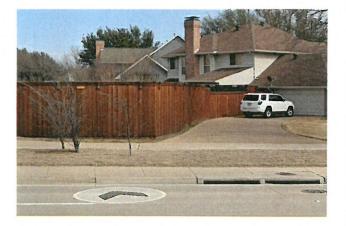

Construction of a 6-foot aluminum wrought iron styled fence on the front and side of the property is consistent with several fences on nearby properties along Ridge Road. The property directly to

the north has a 6-foot wrought iron fence separating it from the subject property and 4-foot fences that appear to be within the setback line.