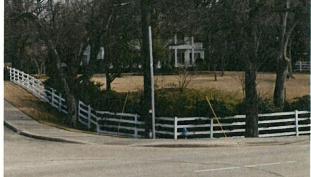

#### Chandler's Landing

Across the street and to the north of the subject property, several properties have solid, 8-foot wooden fences (at the back of the properties) that face Ridge Road.

#### 5303 Yacht Club Drive

2705 Cedar Court

2701 Cedar Court

Due to the heavy traffic on Ridge Road and the speed to which it travels, front yard fences are very common in and around the subject property.