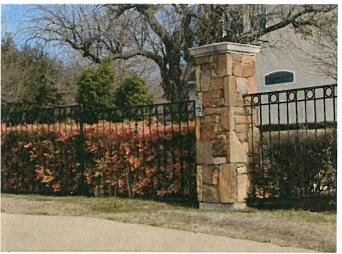

Construction of a 6-foot aluminum wrought iron styled fence on the front and side of the property is consistent with several fences on nearby properties along Ridge Road. The property directly to

the north has a 6-foot wrought iron fence separating it from the subject property and 4-foot fences that appear to be within the setback line.