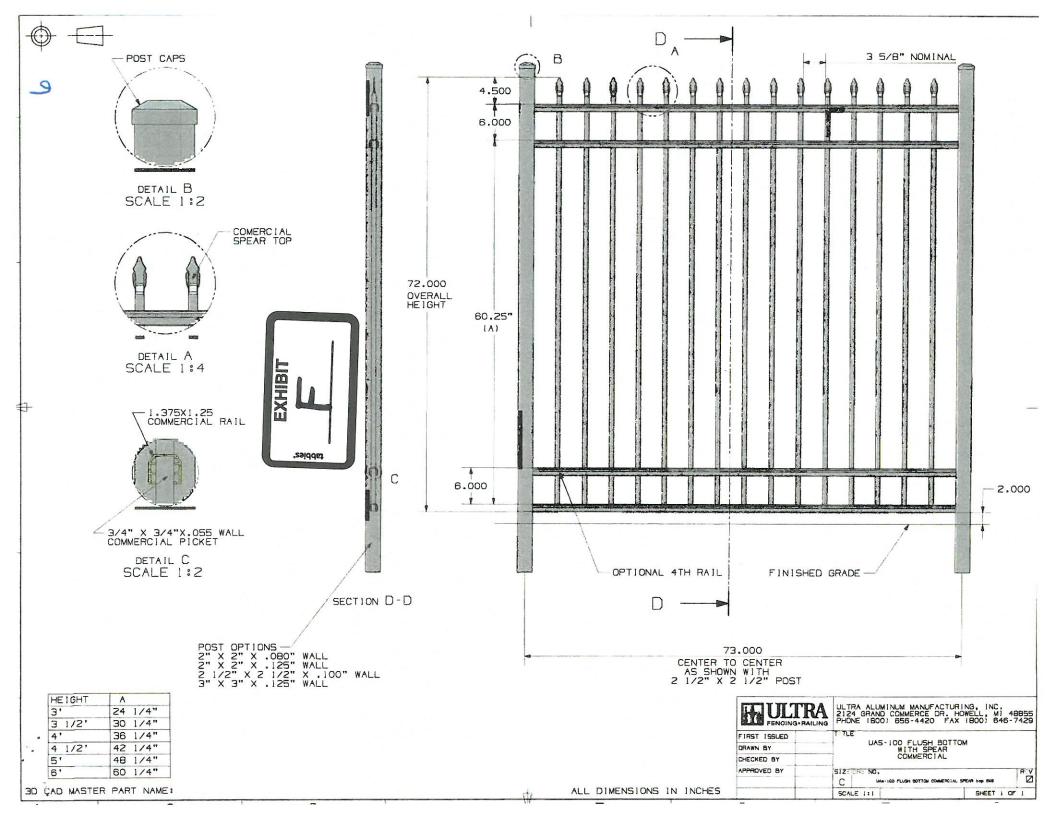

A picture demonstrating the style of the proposed 6-foot aluminum wrought iron styled fence is attached as **Exhibit E** and a schematic identifying the dimensions of the proposed fence is attached as **Exhibit F**. The fence will be constructed using 6-foot spires and have a 2-inch gap underneath the bottom of the fence for drainage.