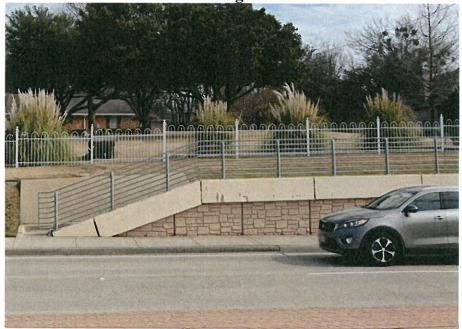

#### 2. 6-foot aluminum wrought iron styled-fence.

The homeowners want to construct a 6-foot aluminum wrought iron styled fence from the end of the proposed 8-foot cedar fence to the front set back line, across the property to the Shady Dale set back line, and then to a point along Shady Dale perpendicular to the front building façade. *See* Exhibit C. Because of the homeowners' age and travel schedule, they desire a fully fenced and gated property for their protection and security. Having an entirely fenced and gated property would also provide additional security for the lap pool being constructed on the property. *See* Rockwall Code of Ordinances § 10-425.

A picture demonstrating the style of the proposed 6-foot aluminum wrought iron styled fence is attached as **Exhibit E** and a schematic identifying the dimensions of the proposed fence is attached as **Exhibit F**. The fence will be constructed using 6-foot spires and have a 2-inch gap underneath the bottom of the fence for drainage.