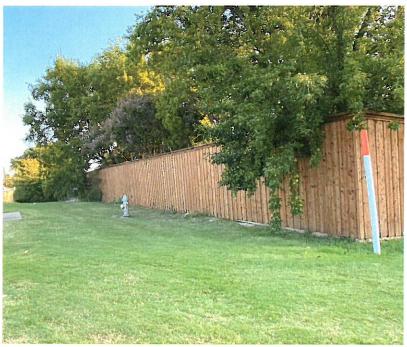

#### 1. 8-foot cedar fence - north side.

The homeowners have been approved for an 8-foot cedar fence from the northeast corner to the front building façade of the home being constructed. *See* Exhibit B. The property to the north has a chain link fence running from its southwestern corner west to a point perpendicular to its front building façade. Because the neighboring property is constructed closer to Ridge Road, the chain link fence continues for approximately 90 feet in front of the subject property's front building façade and the neighbor's utility shed sits adjacent to the chain link fence and in front of the front building façade of the subject property. *See* Exhibit C.