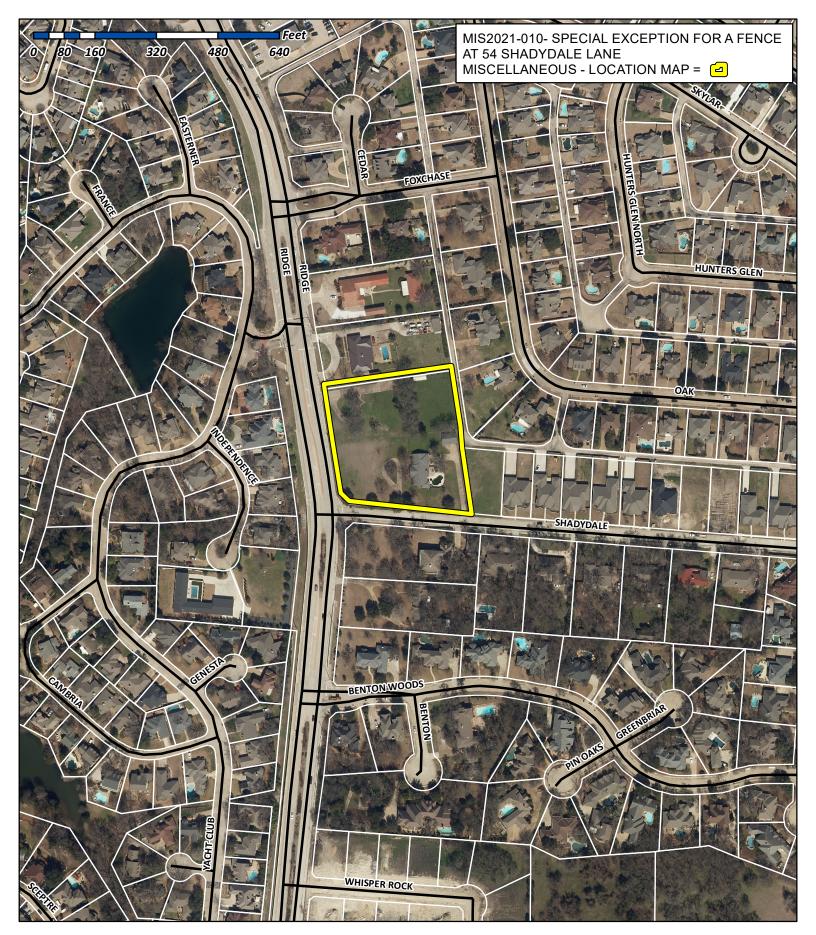

The property is a 2.6-acre tract located at the intersection of Ridge Road and Shady Dale Lane. The property is zoned single family 16 and subject to the General Residential District Standards and Residential District Development Standards. *See* §§ 05.03.06, 05.03.01, and 05.07.01. The property setbacks are: (1) 25-feet along Ridge and Shady Dale Roads, (2) 10-feet in the rear, and (3) 8-feet to the north. *See* § 05.07.01.