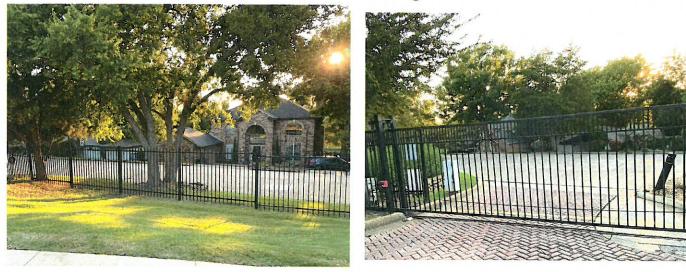

3187 S. Ridge Road

Across the street, Chandler's Landing has a 6-foot wrought iron fence facing ridge road.

#### Chandler's Landing

Across the street and to the north of the subject property, several properties have solid, 8-foot wooden fences (at the back of the properties) that face Ridge Road.