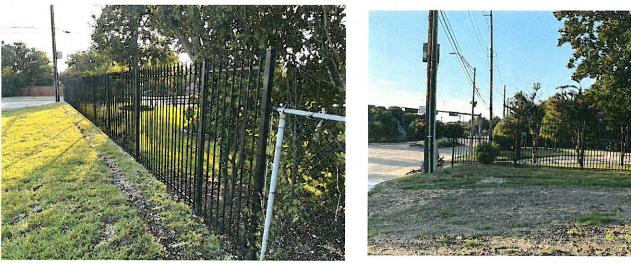

#### 2. 6-foot aluminum wrought iron styled-fence.

The homeowners want to construct a 6-foot aluminum wrought iron styled fence from the end of the proposed 8-foot cedar fence to the front set back line, across the property to the Shady Dale set back line, and then to a point along Shady Dale perpendicular to the front building façade. *See* Exhibit C. Because of the homeowners' age and travel schedule, they desire a fully fenced and gated property for their protection and security. Having an entirely fenced and gated property would also provide additional security for the lap pool being constructed on the property. *See* Rockwall Code of Ordinances § 10-425.

A picture demonstrating the style of the proposed 6-foot aluminum wrought iron styled fence is attached as **Exhibit E** and a schematic identifying the dimensions of the proposed fence is attached as **Exhibit F**. The fence will be constructed using 6-foot spires and have a 2-inch gap underneath the bottom of the fence for drainage.