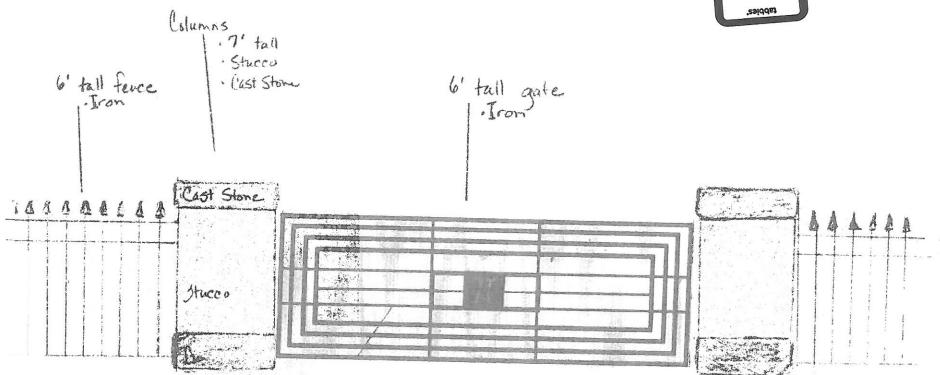

#### 3. 7-foot cast stone and stucco columns with 6-foot steel automatic gate.

The homeowners want to build two 7-foot stone and stucco columns on either side of the driveway to support and house a 6-foot steel automatic gate. A diagram of the proposed columns and gate is attached as **Exhibit G**. The columns would be constructed to match the architecture of the house. The automatic steel gate would provide safety and security to the homeowners.