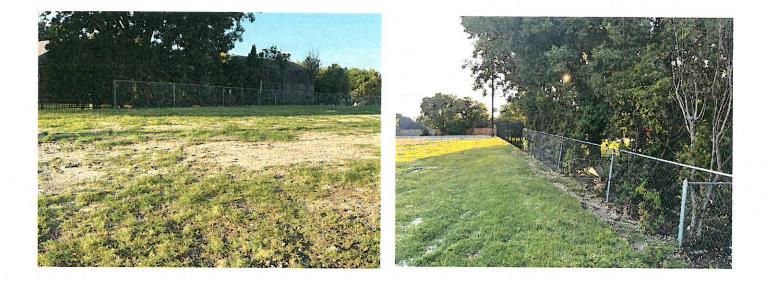

#### 1. 8-foot cedar fence - north side.

The homeowners have been approved for an 8-foot cedar fence from the northeast corner to the front building façade of the home being constructed. *See* Exhibit B. The property to the north has a chain link fence running from its southwestern corner west to a point perpendicular to its front building façade. Because the neighboring property is constructed closer to Ridge Road, the chain link fence continues for approximately 90 feet in front of the subject property's front building façade and the neighbor's utility shed sits adjacent to the chain link fence and in front of the front building façade of the subject property. *See* Exhibit C.