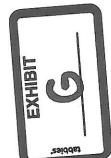

#### 3. 7-foot cast stone and stucco columns with 6-foot steel automatic gate.

The homeowners want to build two 7-foot stone and stucco columns on either side of the driveway to support and house a 6-foot steel automatic gate. A diagram of the proposed columns and gate is attached as **Exhibit G**. The columns would be constructed to match the architecture of the house. The automatic steel gate would provide safety and security to the homeowners.

The proposed columns are consistent in size and material to columns located on nearby properties. With regard to the steel gate, the neighboring property to the north has a wrought iron automatic gate, and across the street Chandler's Landing has two 6-foot automatic gates.