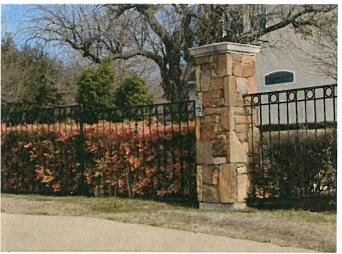

#### 3. 7-foot cast stone and stucco columns with 6-foot steel automatic gate.

The homeowners want to build two 7-foot stone and stucco columns on either side of the driveway to support and house a 6-foot steel automatic gate. A diagram of the proposed columns and gate is attached as **Exhibit G**. The columns would be constructed to match the architecture of the house. The automatic steel gate would provide safety and security to the homeowners.

The proposed columns are consistent in size and material to columns located on nearby properties. With regard to the steel gate, the neighboring property to the north has a wrought iron automatic gate, and across the street Chandler's Landing has two 6-foot automatic gates.