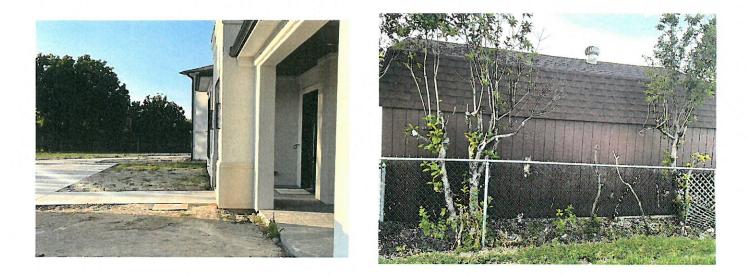

#### 1. 8-foot cedar fence - north side.

The homeowners have been approved for an 8-foot cedar fence from the northeast corner to the front building façade of the home being constructed. *See* Exhibit B. The property to the north has a chain link fence running from its southwestern corner west to a point perpendicular to its front building façade. Because the neighboring property is constructed closer to Ridge Road, the chain link fence continues for approximately 90 feet in front of the subject property's front building façade and the neighbor's utility shed sits adjacent to the chain link fence and in front of the front building façade of the subject property. *See* Exhibit C.