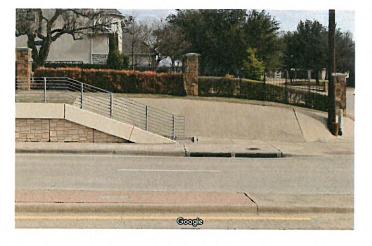

#### 2. 6-foot aluminum wrought iron styled-fence.

The homeowners want to construct a 6-foot aluminum wrought iron styled fence from the end of the proposed 8-foot cedar fence to the front set back line, across the property to the Shady Dale set back line, and then to a point along Shady Dale perpendicular to the front building façade. *See* Exhibit C. Because of the homeowners' age and travel schedule, they desire a fully fenced and gated property for their protection and security. Having an entirely fenced and gated property would also provide additional security for the lap pool being constructed on the property. *See* Rockwall Code of Ordinances § 10-425.