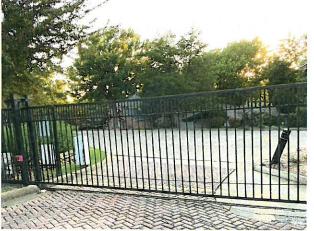

3187 S. Ridge Road

Across the street, Chandler's Landing has a 6-foot wrought iron fence facing ridge road.

Construction of a 6-foot aluminum wrought iron styled fence on the front and side of the property is consistent with several fences on nearby properties along Ridge Road. The property directly to

the north has a 6-foot wrought iron fence separating it from the subject property and 4-foot fences that appear to be within the setback line.