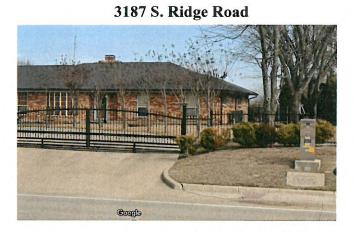

3187 S. Ridge Road

Across the street, Chandler's Landing has a 6-foot wrought iron fence facing ridge road.