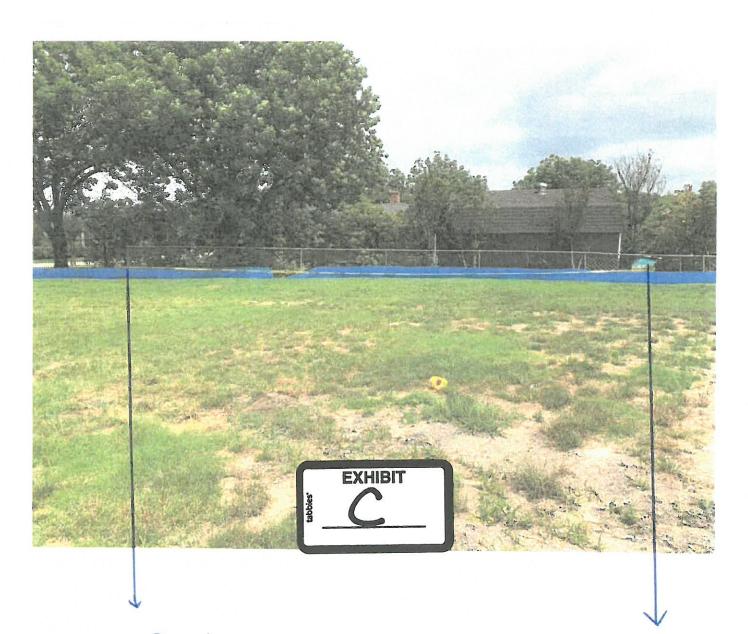

#### 1. 8-foot cedar fence - north side.

The homeowners have been approved for an 8-foot cedar fence from the northeast corner to the front building façade of the home being constructed. *See* Exhibit B. The property to the north has a chain link fence running from its southwestern corner west to a point perpendicular to its front building façade. Because the neighboring property is constructed closer to Ridge Road, the chain link fence continues for approximately 90 feet in front of the subject property's front building façade and the neighbor's utility shed sits adjacent to the chain link fence and in front of the front building façade of the subject property. *See* Exhibit C.

The homeowners want to extend the 8-foot cedar fence from their front building façade approximately ninety feet to the end of the chain link fence. Pictures demonstrating the style of the proposed 8-foot cedar fence are attached as **Exhibit D**. Extending the cedar fence along the chain link fence will not impede the visibility of drivers along Ridge Road or neighboring property owners because the neighboring property is already heavily landscaped with trees and hedges along the fence line preventing visibility through chain link fence. Extending the fence will only affect the subject property and the neighboring property to the north providing additional privacy to both homeowners.