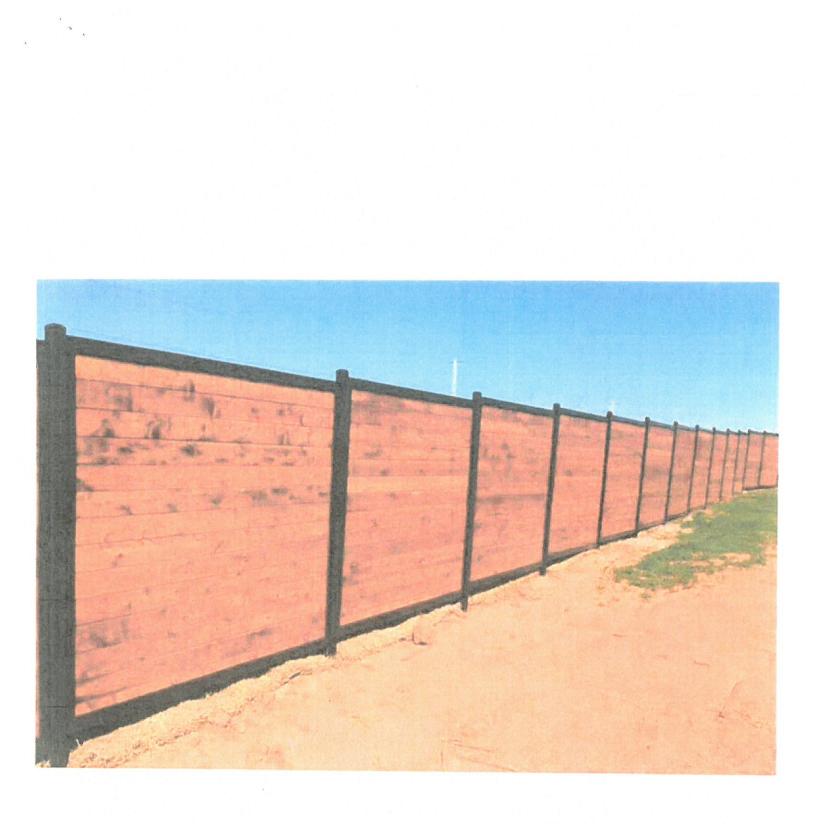

The homeowners want to extend the 8-foot cedar fence from their front building façade approximately ninety feet to the end of the chain link fence. Pictures demonstrating the style of the proposed 8-foot cedar fence are attached as **Exhibit D**. Extending the cedar fence along the chain link fence will not impede the visibility of drivers along Ridge Road or neighboring property owners because the neighboring property is already heavily landscaped with trees and hedges along the fence line preventing visibility through chain link fence. Extending the fence will only affect the subject property and the neighboring property to the north providing additional privacy to both homeowners.