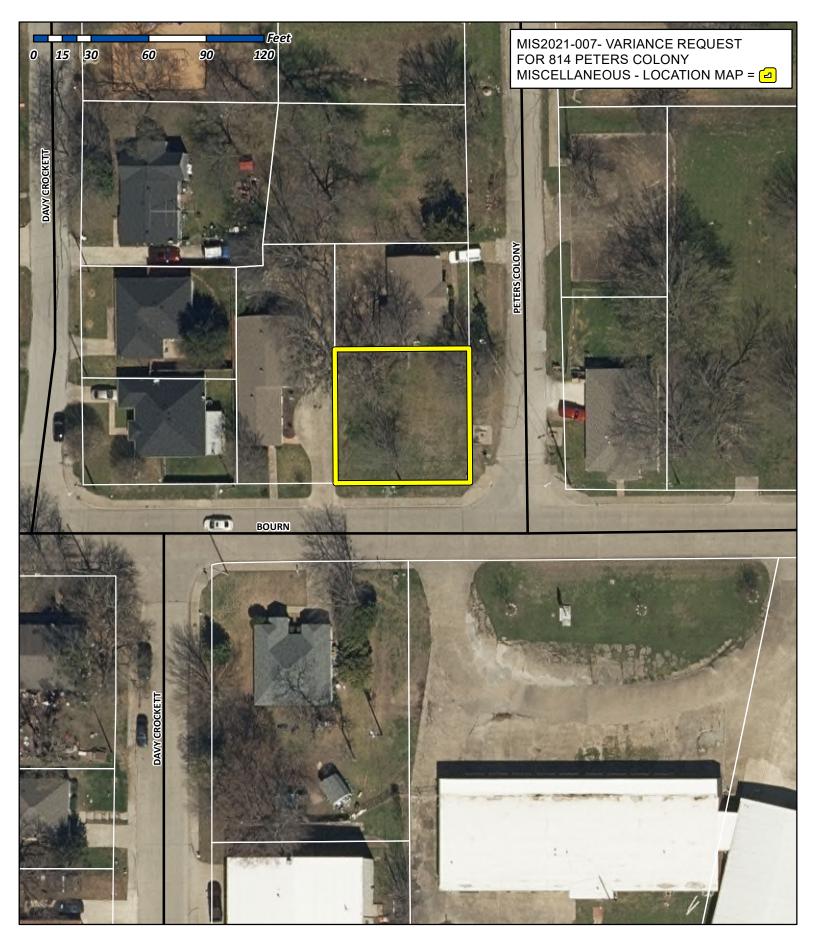

Ryan:

Per our conversation today, I am requesting an appointment with the Planning and Zoning Commission and a subsequent meeting with the City Council to consider the following variance request regarding a duplex currently being constructed at 814 Peters Colony, which is located at the corner of East Bourn Street and Peters Colony.

1. A variance to the 15-foot front yard.set back to allow for an 18-inch overhang of the second floor of the building to intrude into that front yard set back.

As we are in construction and did not discover this inadvertent error until the framing on the first and second floors were nearing completion, urgency in scheduling the appointments is requested.

On June 17, 2021, Michael Hunter of the North East Texas Community Development Corporation (NETCDC) contacted staff to discuss an issue with their project at 814 Peters Colony. Specifically, the NETCDC is in the process of constructing a duplex on the property, and Mr. Hunter called to let staff know that there was an inadvertent error in the form board survey. Specifically, their contractor set the foundation formboard on the build line as opposed to recessing it 18-inches to account for the overhang of the second story of the structure. Currently, this structure has been framed, and it would be cost prohibitive for the NETCDC to bring the structure into compliance. Since the property is situated within the Southside Residential Neighborhood Overlay (SRO) District, the Unified Development Code (UDC) grants the City Council the ability to "...consider special requests in the furtherance of neighborhood preservation and enhancement with the established neighborhood preservation overlay district ... [and] (s)uch requests may include, but not necessarily be limited to neighborhood signage plans, the use of alternate building materials reductions in the building setbacks, or other requests submitted for consideration to the planning and zoning department." Staff should note, that the City Council did approve a previous request [Case No. MIS2017-015], which reduced this setback from 20-feet to 15-feet. This means that if approved the City Council would be granting a 13' 6" building setback adjacent to Peters Colony. Staff should also point out, that the property directly north of the subject property (i.e. 812 Peters Colony) - which fronts onto Peters Colony -- is currently situated approximately six (6) to seven (7) feet from the front property line. Based on this the applicant's request does not appear to be inconsistent with the existing neighborhood; however, special requests such as this one, are discretionary decisions for the City Council pending a recommendation from the Planning and Zoning Commission. Should the Planning and Zoning Commission have any questions concerning the applicants request, staff will be available at the meeting on June 29, 2021.