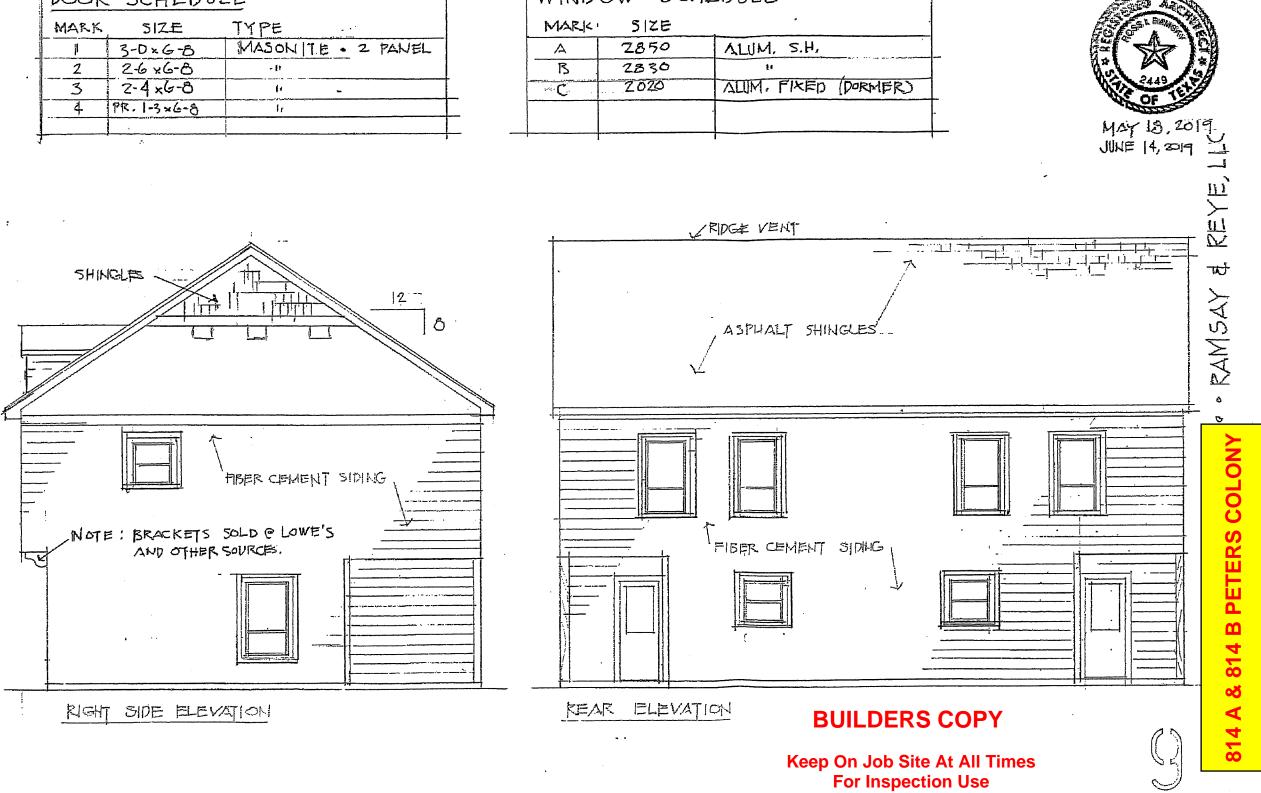

1. A variance to the 15-foot front yard.set back to allow for an 18-inch overhang of the second floor of the building to intrude into that front yard set back.

As we are in construction and did not discover this inadvertent error until the framing on the first and second floors were nearing completion, urgency in scheduling the appointments is requested.