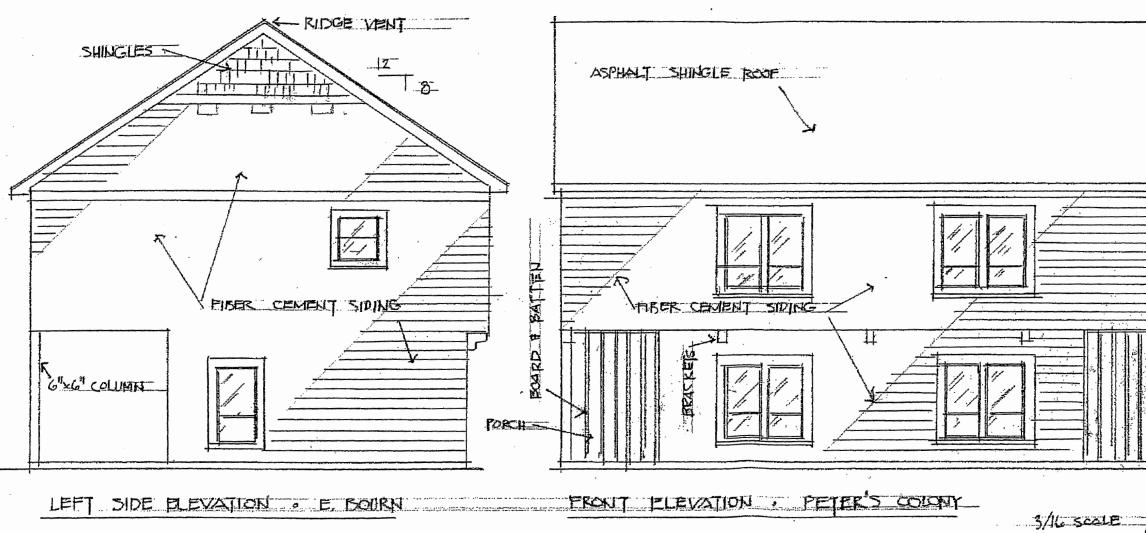

1. A variance to the 15-foot front yard.set back to allow for an 18-inch overhang of the second floor of the building to intrude into that front yard set back.

As we are in construction and did not discover this inadvertent error until the framing on the first and second floors were nearing completion, urgency in scheduling the appointments is requested.

On June 17, 2021, Michael Hunter of the North East Texas Community Development Corporation (NETCDC) contacted staff to discuss an issue with their project at 814 Peters Colony. Specifically, the NETCDC is in the process of constructing a duplex on the property, and Mr. Hunter called to let staff know that there was an inadvertent error in the form board survey. Specifically, their contractor set the foundation formboard on the build line as opposed to recessing it 18-inches to account for the overhang of the second story of the structure. Currently, this structure has been framed, and it would be cost prohibitive for the NETCDC to bring the structure into compliance. Since the property is situated within the Southside Residential Neighborhood Overlay (SRO) District, the Unified Development Code (UDC) grants the City Council the ability to "...consider special requests in the furtherance of neighborhood preservation and enhancement with the established neighborhood preservation overlay district ... [and] (s)uch requests may include, but not necessarily be limited to neighborhood signage plans, the use of alternate building materials reductions in the building setbacks, or other requests submitted for consideration to the planning and zoning department." Staff should note, that the City Council did approve a previous request [Case No. MIS2017-015], which reduced this setback from 20-feet to 15-feet. This means that if approved the City Council would be granting a 13' 6" building setback adjacent to Peters Colony. Staff should also point out, that the property directly north of the subject property (i.e. 812 Peters Colony) - which fronts onto Peters Colony -- is currently situated approximately six (6) to seven (7) feet from the front property line. Based on this the applicant's request does not appear to be inconsistent with the existing neighborhood; however, special requests such as this one, are discretionary decisions for the City Council pending a recommendation from the Planning and Zoning Commission. Should the Planning and Zoning Commission have any questions concerning the applicants request, staff will be available at the meeting on June 29, 2021.