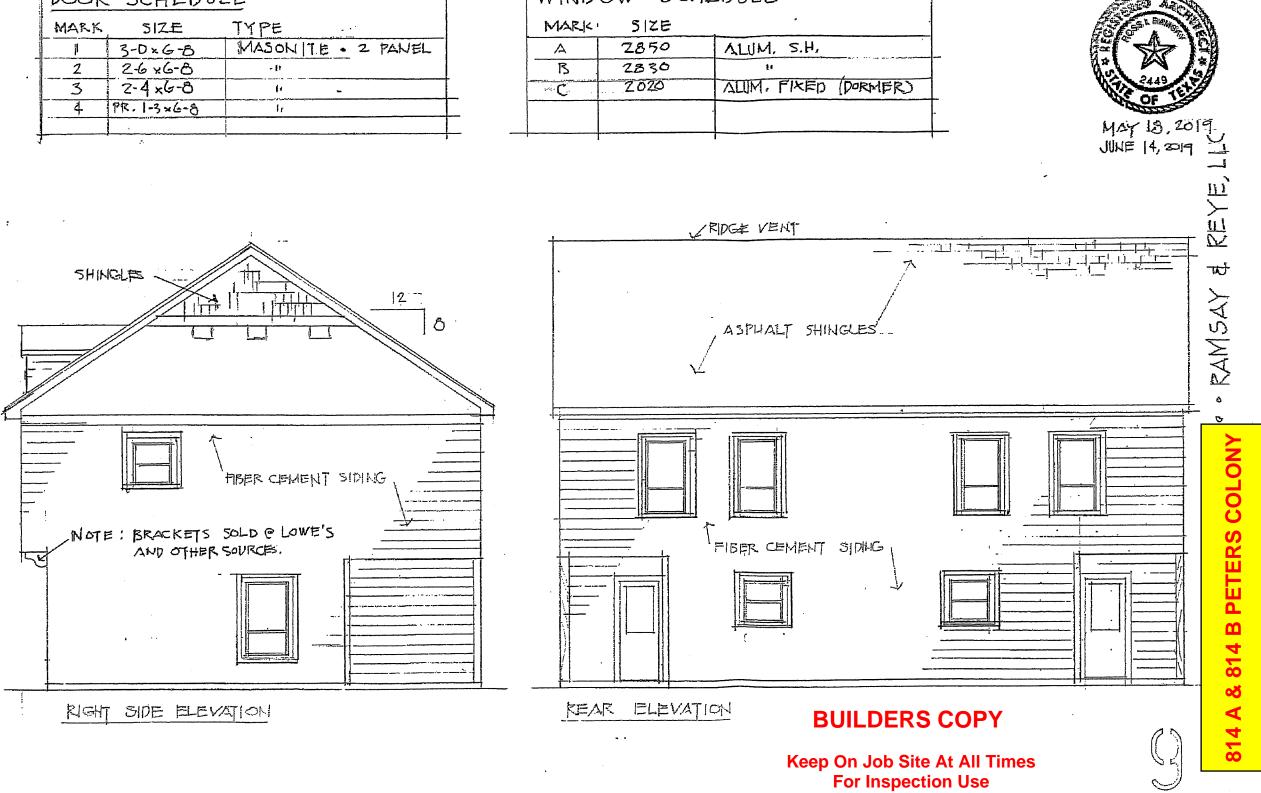

1. A variance to the 15-foot front yard.set back to allow for an 18-inch overhang of the second floor of the building to intrude into that front yard set back.

As we are in construction and did not discover this inadvertent error until the framing on the first and second floors were nearing completion, urgency in scheduling the appointments is requested.

On June 17, 2021, Michael Hunter of the North East Texas Community Development Corporation (NETCDC) contacted staff to discuss an issue with their project at 814 Peters Colony. Specifically, the NETCDC is in the process of constructing a duplex on the property, and Mr. Hunter called to let staff know that there was an inadvertent error in the form board survey. Specifically, their contractor set the foundation formboard on the build line as opposed to recessing it 18-inches to account for the overhang of the second story of the structure. Currently, this structure has been framed, and it would be cost prohibitive for the NETCDC to bring the structure into compliance. Since the property is situated within the Southside Residential Neighborhood Overlay (SRO) District, the Unified Development Code (UDC) grants the City Council the ability to "...consider special requests in the furtherance of neighborhood preservation and enhancement with the established neighborhood preservation overlay district ... [and] (s)uch requests may include, but not necessarily be limited to neighborhood signage plans, the use of alternate building materials reductions in the building setbacks, or other requests submitted for consideration to the planning and zoning department." Staff should note, that the City Council did approve a previous request [Case No. MIS2017-015], which reduced this setback from 20-feet to 15-feet. This means that if approved the City Council would be granting a 13' 6" building setback adjacent to Peters Colony. Staff should also point out, that the property directly north of the subject property (i.e. 812 Peters Colony) - which fronts onto Peters Colony -- is currently situated approximately six (6) to seven (7) feet from the front property line. Based on this the applicant's request does not appear to be inconsistent with the existing neighborhood; however, special requests such as this one, are discretionary decisions for the City Council pending a recommendation from the Planning and Zoning Commission. Should the Planning and Zoning Commission have any questions concerning the applicants request, staff will be available at the meeting on June 29, 2021.