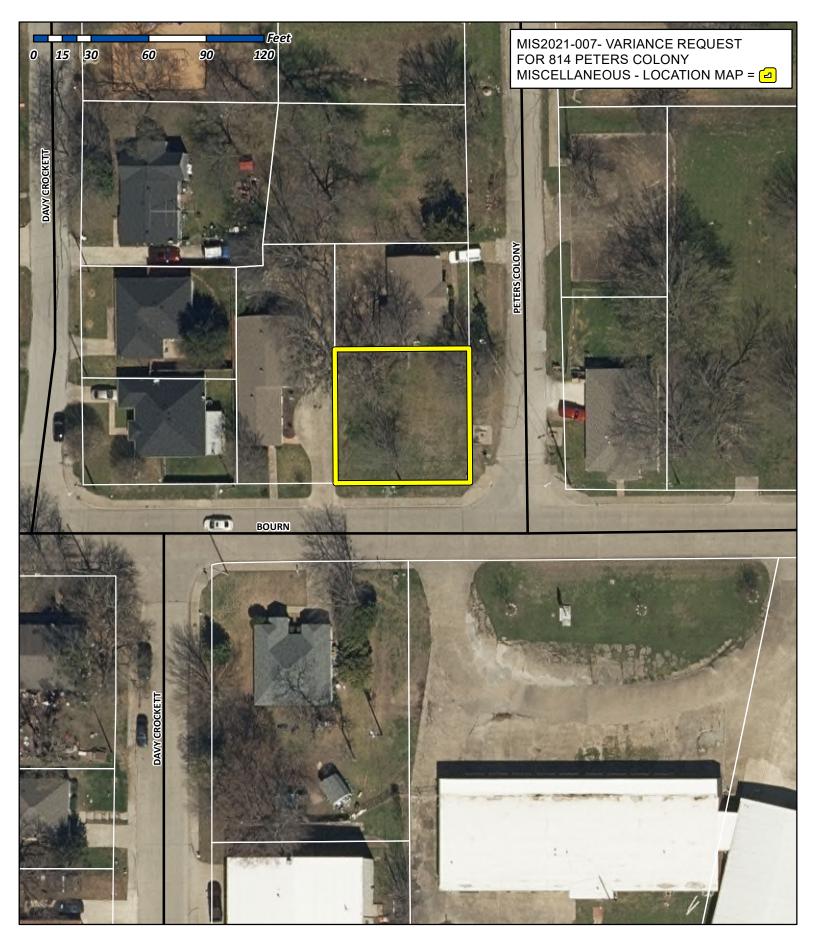

Ryan:

Per our conversation today, I am requesting an appointment with the Planning and Zoning Commission and a subsequent meeting with the City Council to consider the following variance request regarding a duplex currently being constructed at 814 Peters Colony, which is located at the corner of East Bourn Street and Peters Colony.

Re: Request for appointments with the Planning and Zoning Commission and the City Council to consider a variance request for a property located at 814 Peters Colony

Ryan:

Per our conversation today, I am requesting an appointment with the Planning and Zoning Commission and a subsequent meeting with the City Council to consider the following variance request regarding a duplex currently being constructed at 814 Peters Colony, which is located at the corner of East Bourn Street and Peters Colony.

On June 17, 2021, Michael Hunter of the North East Texas Community Development Corporation (NETCDC) contacted staff to discuss an issue with their project at 814 Peters Colony. Specifically, the NETCDC is in the process of constructing a duplex on the property, and Mr. Hunter called to let staff know that there was an inadvertent error in the form board survey. Specifically, their contractor set the foundation formboard on the build line as opposed to recessing it 18-inches to account for the overhang of the second story of the structure. Currently, this structure has been framed, and it would be cost prohibitive for the NETCDC to bring the structure into compliance. Since the property is situated within the Southside Residential Neighborhood Overlay (SRO) District, the Unified Development Code (UDC) grants the City Council the ability to "...consider special requests in the furtherance of neighborhood preservation and enhancement with the established neighborhood preservation overlay district ... [and] (s)uch requests may include, but not necessarily be limited to neighborhood signage plans, the use of alternate building materials reductions in the building setbacks, or other requests submitted for consideration to the planning and zoning department." Staff should note, that the City Council did approve a previous request [Case No. MIS2017-015], which reduced this setback from 20-feet to 15-feet. This means that if approved the City Council would be granting a 13' 6" building setback adjacent to Peters Colony. Staff should also point out, that the property directly north of the subject property (i.e. 812 Peters Colony) - which fronts onto Peters Colony -- is currently situated approximately six (6) to seven (7) feet from the front property line. Based on this the applicant's request does not appear to be inconsistent with the existing neighborhood; however, special requests such as this one, are discretionary decisions for the City Council pending a recommendation from the Planning and Zoning Commission. Should the Planning and Zoning Commission have any questions concerning the applicants request, staff will be available at the meeting on June 29, 2021.