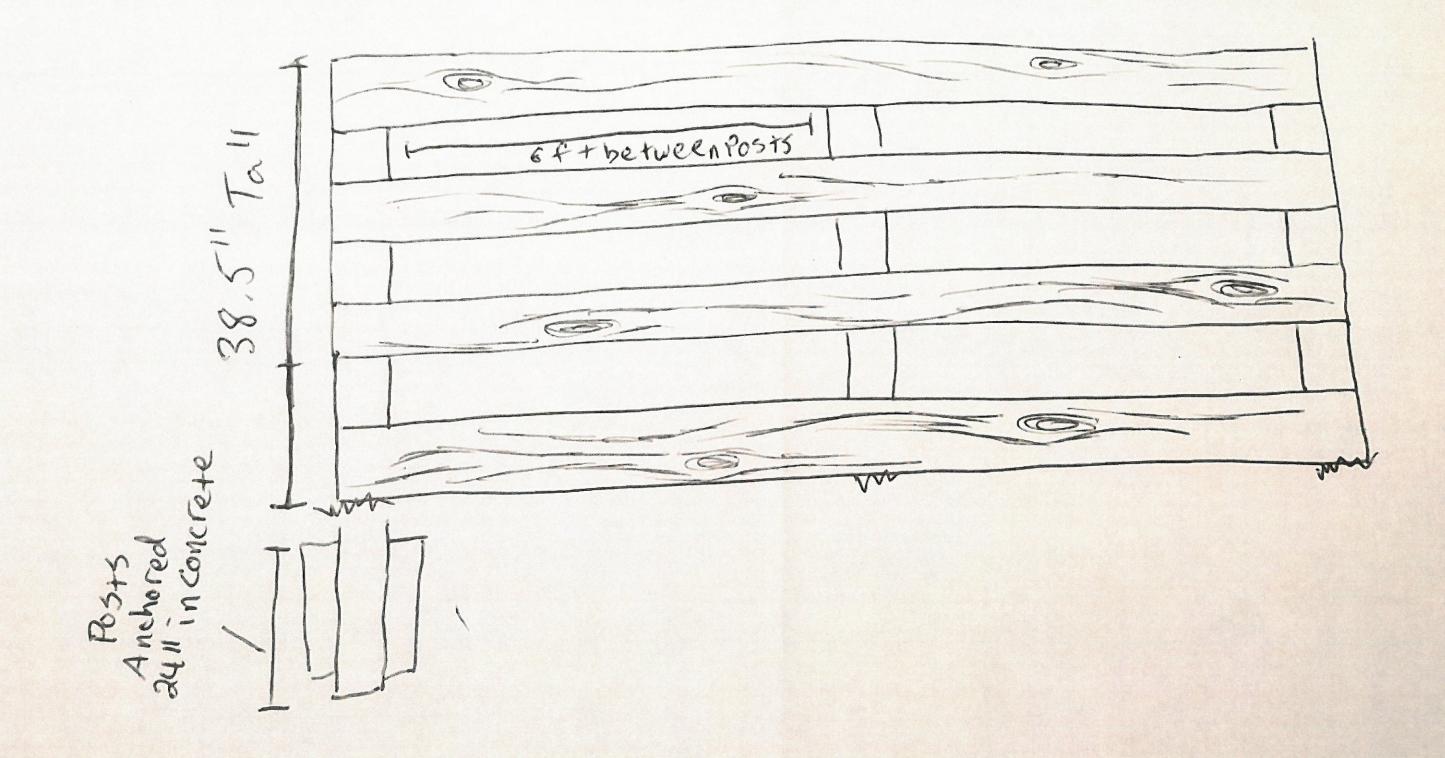

**DATE:** April 27, 2021

SUBJECT: MIS2021-004; Special Exception for a Front Yard Fence at 507 N. Goliad Street

The applicant, Hallie Fleming is requesting approval of a special exception that would allow for the construction of a front yard fence located at 507 N. Goliad Street. The subject property is zoned Planned Development District 50 (PD-50) for Residential Office (RO) District land uses. According to Subsection 08.04(D)(2), Front Yard Fences, of Article 08, Landscape and Fence Standards, of the Unified Development Code (UDC) "(n)o fence shall be constructed in the front yard of a non-residential property without being granted an exception from the Planning and Zoning Commission." The front yard is defined as the area between the front façade and the front property line. The applicant has indicated to staff that she is proposing to construct a ~38 ½ inch tall split rail, wood fence in the front yard of the subject property. Front yard fences constructed of wood are typically picket styled fences. According to Subsection 08.02(B)(1), General Fence Standards, of Article 08, Landscape and Fence Standards, of the Unified Development Code (UDC), "...fencing materials are limited to wood pickets..." However, Subsection 08.04(D), Front Yard Fences, of Article 08, Landscape and Fence Standards, of the Unified Development Code (UDC), "...the Planning and Zoning Commission may require applicants to provide additional information, plans, drawings, and/or other information concerning the proposed front yard fence...the Planning and Zoning Commission may establish additional conditions of construction for any fence." In this case, the applicant's fence would not be constructed as a wood picket fence, rather a split rail (i.e. horizontal members), wood fence. Staff should note that if approved, this would be the first front yard fence constructed within Planned Development District 50 (PD-50). The subject property is considered to be a part of the Old Town Rockwall Addition, and was annexed prior to 1934 based on the August 25, 1934 Sanborn Maps. According to the Rockwall Central Appraisal District (RCAD), in 1950 a 1,352 SF single-family home was constructed on the subject property. In November of 2012, the applicant -- Hallie Fleming -- submitted a request for the approval of a Specific Use Permit (SUP) for General Retail Sales in conjunction with a photography studio [Case No. Z2012-018]. This request was approved by the City Council on January 7, 2013 by Ordinance No. 13-01 [S-101]. This ordinance allowed the applicant to dedicate up to 250 SF of the 1,352 SF building for general retail sales. Following this approval, the applicant submitted and was approved for a Certificate of Occupancy (CO) on January 10, 2013. The Certificate of Occupancy (CO) was issued on February 11, 2013. On August 10, 2020, the City Council approved a Specific Use Permit (SUP) [i.e. Ordinance No. 20-28] allowing for a General Retail Store and Hair Salon and/or Manicurist on the subject property. The approval of a special exception requires a passage by a simple majority vote of the Planning and Zoning Commission. Should the Planning and Zoning Commission have any questions, staff and the applicant will be available at the April 27, 2021 meeting.