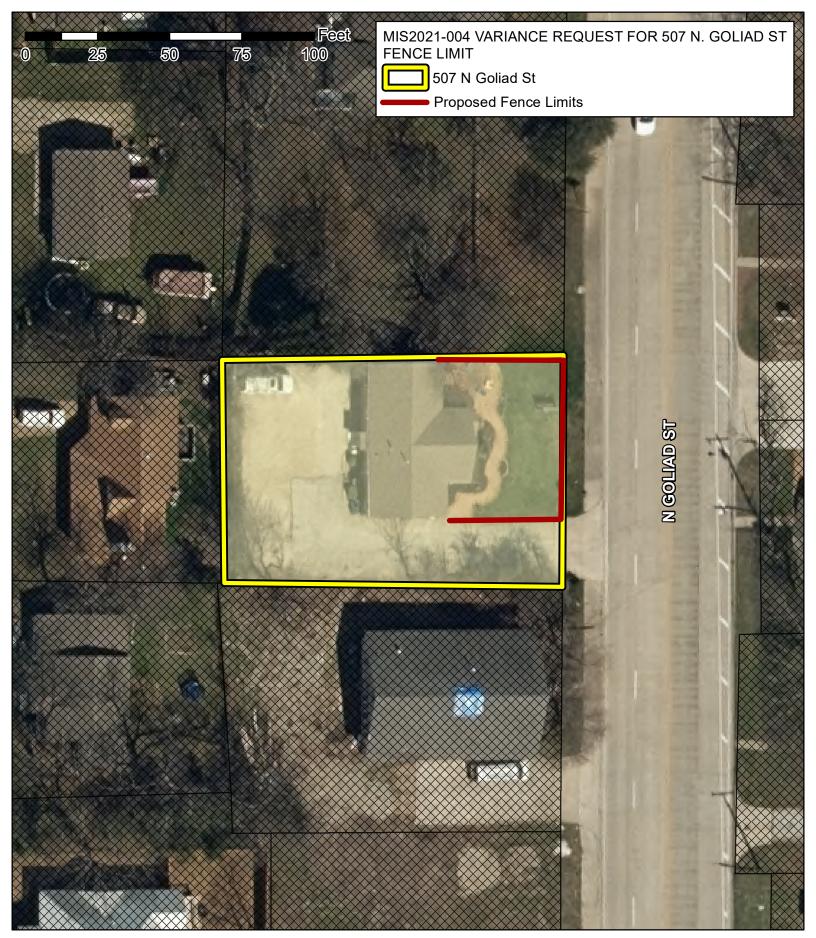

CASE CAPTION:

PROJECT NUMBER: MIS2021-004

PROJECT NAME: Variance Request for 507 N. Goliad Street

SITE ADDRESS/LOCATIONS: 507 N GOLIAD ST. ROCKWALL, 75087

Discuss and consider a request by Hallie Fleming for the approval of a Miscellaneous Case for a special exception for a front yard

fence on a 0.2254-acre parcel of land identified as Lot 1, Block A, Artventures Studio Addition, City of Rockwall, Rockwall County,

Texas, zoned Planned Development District 50 (PD-50) for Residential-Office (RO) District, addressed as 507 N. Goliad Street, and