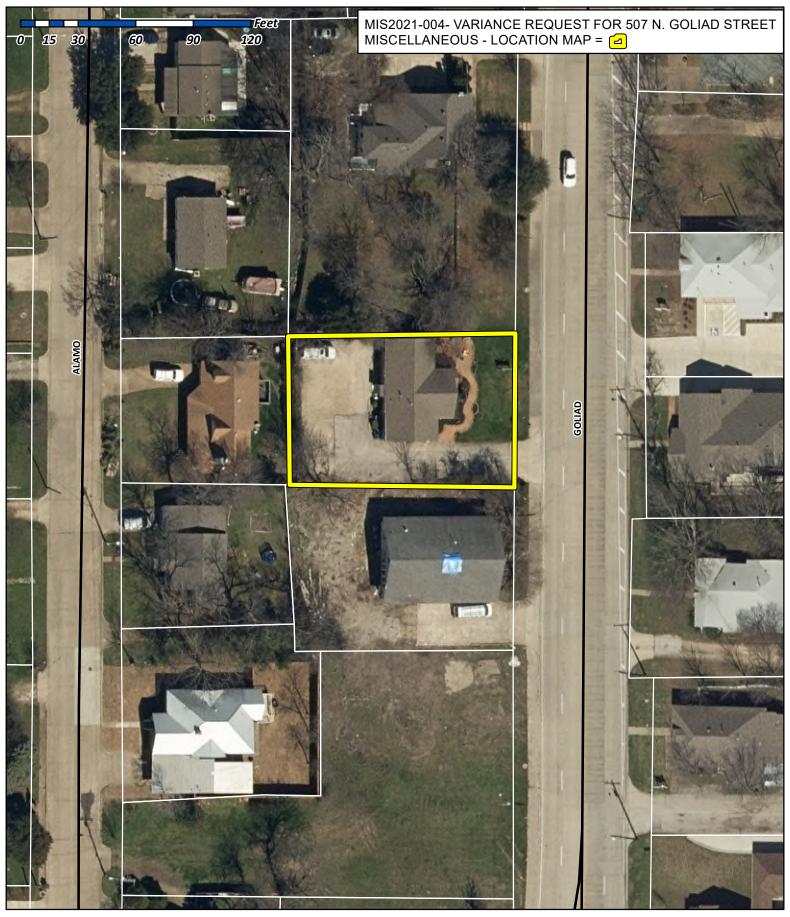

CASE CAPTION:

PROJECT NUMBER: MIS2021-004

PROJECT NAME: Variance Request for 507 N. Goliad Street

SITE ADDRESS/LOCATIONS: 507 N GOLIAD ST. ROCKWALL, 75087

Discuss and consider a request by Hallie Fleming for the approval of a Miscellaneous Case for a special exception for a front yard

fence on a 0.2254-acre parcel of land identified as Lot 1, Block A, Artventures Studio Addition, City of Rockwall, Rockwall County,

Texas, zoned Planned Development District 50 (PD-50) for Residential-Office (RO) District, addressed as 507 N. Goliad Street, and