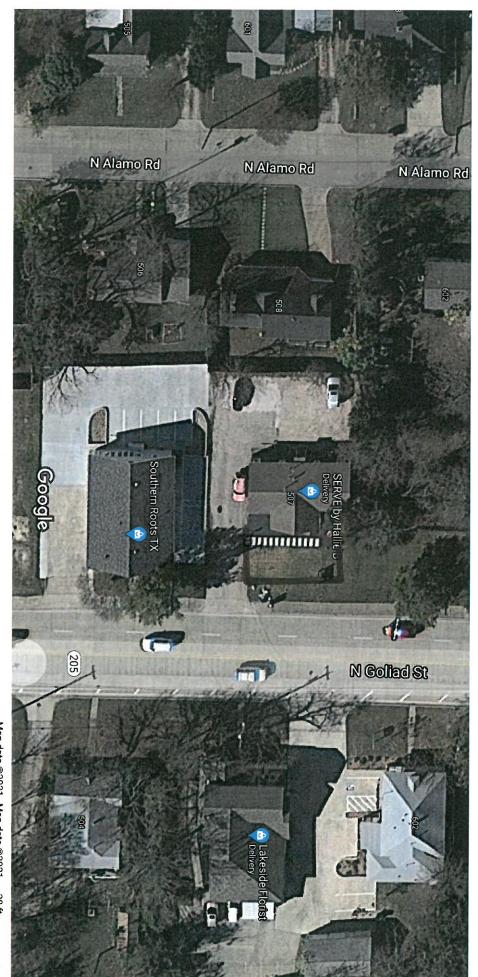

# Google Maps

4/16/2021

Map data ©2021 , Map data ©2021 20 ft

**DATE:** April 27, 2021

SUBJECT: MIS2021-004; Special Exception for a Front Yard Fence at 507 N. Goliad Street

The applicant, Hallie Fleming is requesting approval of a special exception that would allow for the construction of a front yard fence located at 507 N. Goliad Street. The subject property is zoned Planned Development District 50 (PD-50) for Residential Office (RO) District land uses. According to Subsection 08.04(D)(2), Front Yard Fences, of Article 08, Landscape and Fence Standards, of the Unified Development Code (UDC) "(n)o fence shall be constructed in the front yard of a non-residential property without being granted an exception from the Planning and Zoning Commission." The front yard is defined as the area between the front façade and the front property line. The applicant has indicated to staff that she is proposing to construct a ~38 ½ inch tall split rail, wood fence in the front yard of the subject property. Front yard fences constructed of wood are typically picket styled fences. According to Subsection 08.02(B)(1), General Fence Standards, of Article 08, Landscape and Fence Standards, of the Unified Development Code (UDC), "...fencing materials are limited to wood pickets..." However, Subsection 08.04(D), Front Yard Fences, of Article 08, Landscape and Fence Standards, of the Unified Development Code (UDC), "...the Planning and Zoning Commission may require applicants to provide additional information, plans, drawings, and/or other information concerning the proposed front yard fence...the Planning and Zoning Commission may establish additional conditions of construction for any fence." In this case, the applicant's fence would not be constructed as a wood picket fence, rather a split rail (i.e. horizontal members), wood fence. Staff should note that if approved, this would be the first front yard fence constructed within Planned Development District 50 (PD-50). The subject property is considered to be a part of the Old Town Rockwall Addition, and was annexed prior to 1934 based on the August 25, 1934 Sanborn Maps. According to the Rockwall Central Appraisal District (RCAD), in 1950 a 1,352 SF single-family home was constructed on the subject property. In November of 2012, the applicant -- Hallie Fleming -- submitted a request for the approval of a Specific Use Permit (SUP) for General Retail Sales in conjunction with a photography studio [Case No. Z2012-018]. This request was approved by the City Council on January 7, 2013 by Ordinance No. 13-01 [S-101]. This ordinance allowed the applicant to dedicate up to 250 SF of the 1,352 SF building for general retail sales. Following this approval, the applicant submitted and was approved for a Certificate of Occupancy (CO) on January 10, 2013. The Certificate of Occupancy (CO) was issued on February 11, 2013. On August 10, 2020, the City Council approved a Specific Use Permit (SUP) [i.e. Ordinance No. 20-28] allowing for a General Retail Store and Hair Salon and/or Manicurist on the subject property. The approval of a special exception requires a passage by a simple majority vote of the Planning and Zoning Commission. Should the Planning and Zoning Commission have any questions, staff and the applicant will be available at the April 27, 2021 meeting.