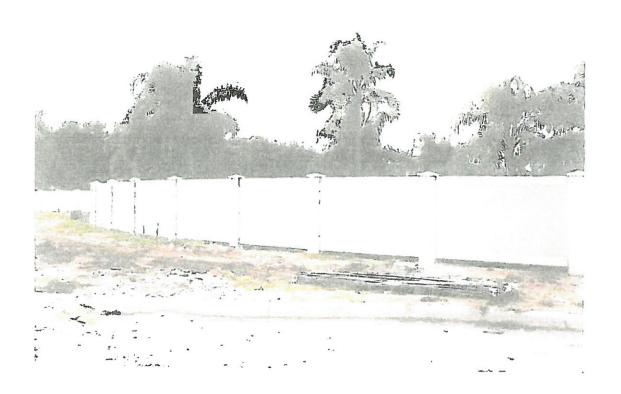

Second Variance Request – City of Rockwall Planning & Zoning Commission February 9, 2021
Page 2

Mr. Best then applied for a building permit. His permit included plans to construct an eight-foot cast concrete fence. See Ex. 3, Building Permit Application. The City approved the building permit and Mr. Best constructed an eight-foot fence in accordance with the plans submitted. See Exhibit 4, Pictures.

On January 19, 2021, the City instructed Mr. Best to submit a second variance requesting the additional height. See Ex. 5.

Pursuant to the City's request, Mr. Best makes this second request for a variance to section .08.03(B)(1) allowing Mr. Best to construct an eight-foot cast concrete solid fence on the property as identified in the Building Permit Application and the submitted pictures. See Ex. 3, Building Permit Application; Ex. 4, Pictures.