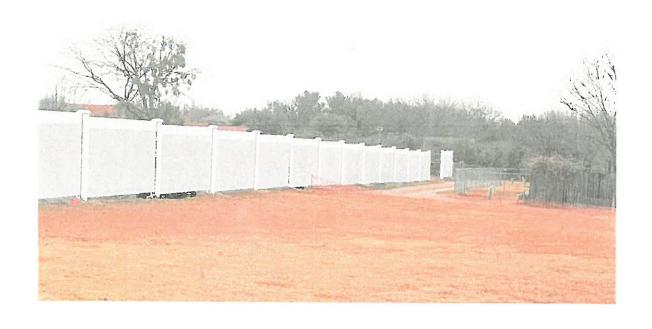

Second Variance Request – City of Rockwall Planning & Zoning Commission February 9, 2021
Page 2

Mr. Best then applied for a building permit. His permit included plans to construct an eight-foot cast concrete fence. See Ex. 3, Building Permit Application. The City approved the building permit and Mr. Best constructed an eight-foot fence in accordance with the plans submitted. See Exhibit 4, Pictures.