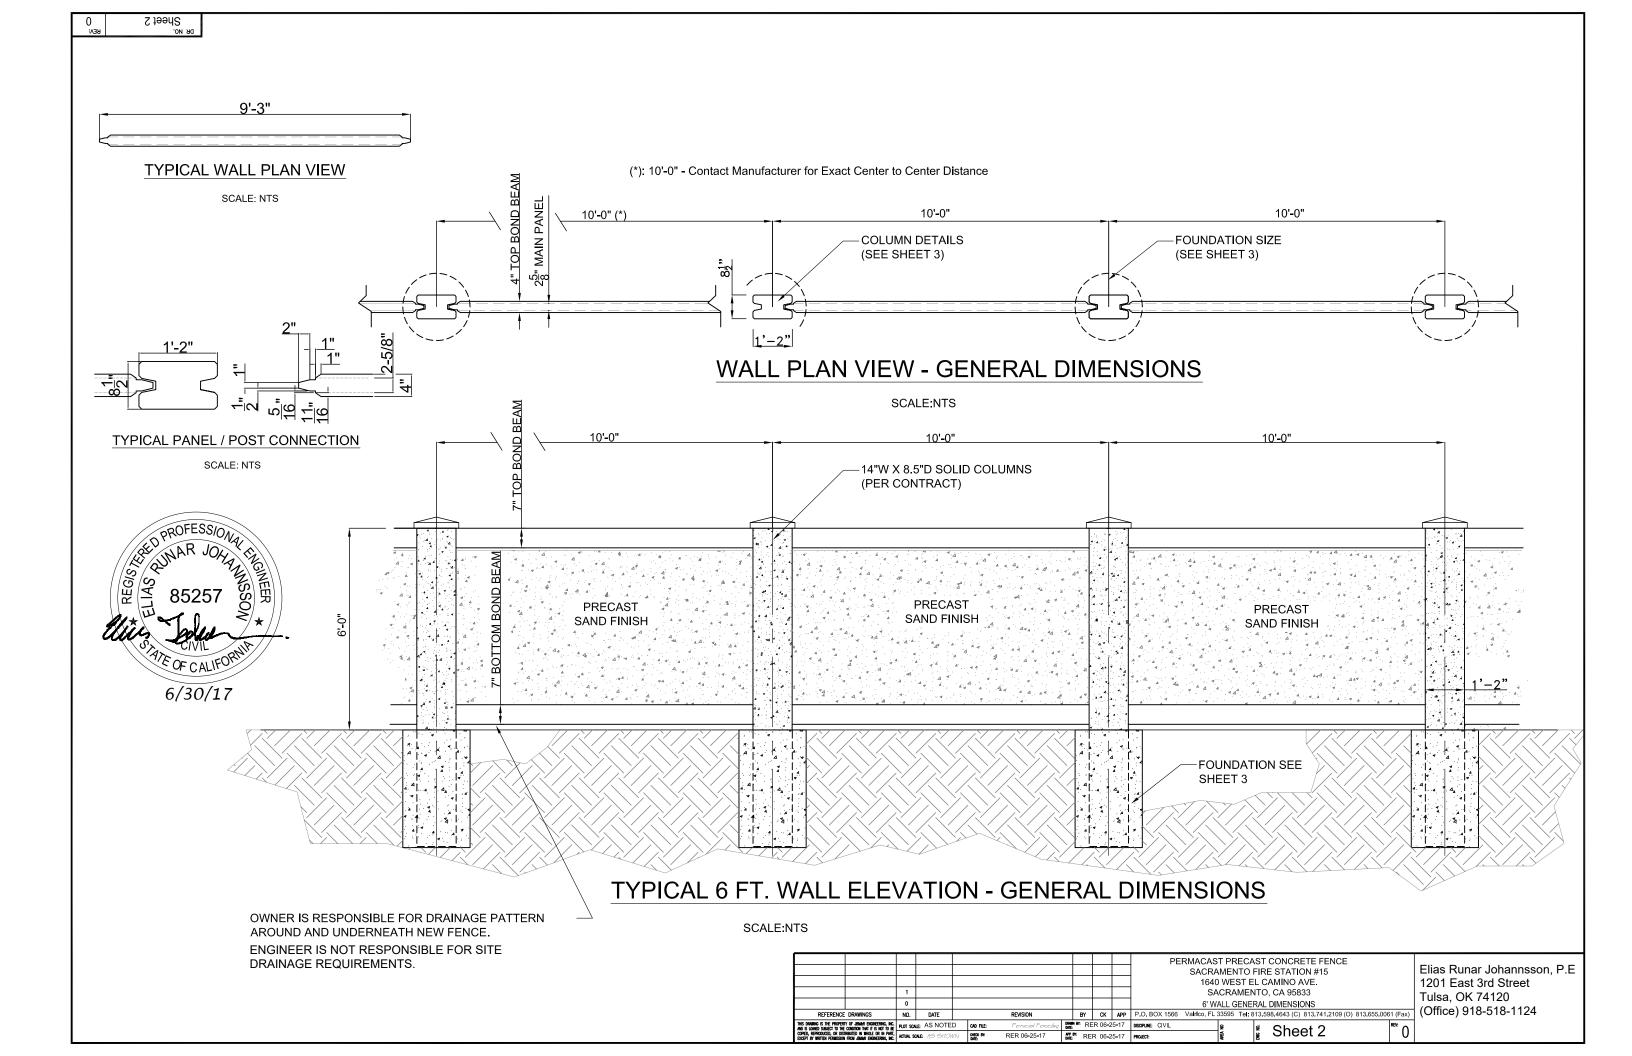

See Ex. 2, First Variance Request. In conjunction with the request, Mr. Best submitted a site plan identifying where the fence would be constructed and a schematic sheet explaining how a cast concrete fence is constructed. The schematic sheet identified how a typical 6-foot cast concrete wall is constructed.

On October 27, 2020, the P&Z Board heard the variance request. During the hearing, the height of the fence was discussed, and City of Rockwall staff represented to the P&Z Board the height would be six feet based upon Mr. Best's schematic sheet. The P&Z Board unanimously approved the variance request.