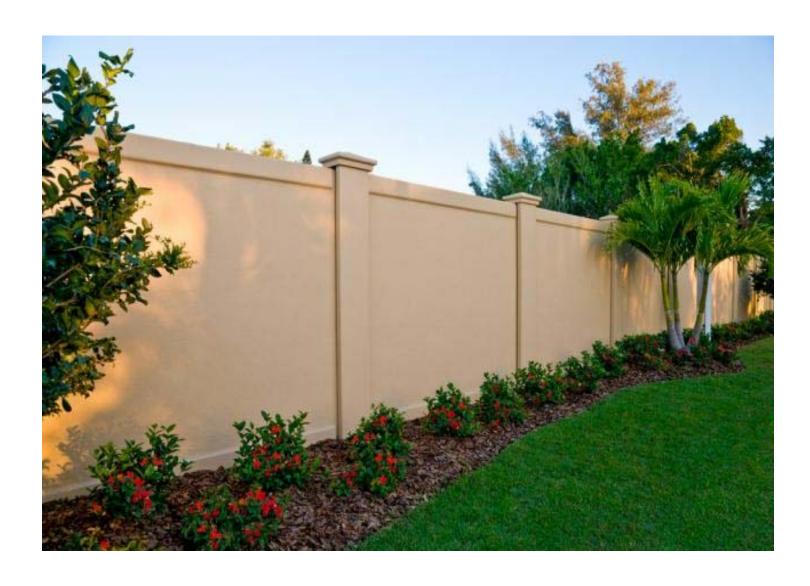

Second Variance Request – City of Rockwall Planning & Zoning Commission February 9, 2021
Page 2

Mr. Best then applied for a building permit. His permit included plans to construct an eight-foot cast concrete fence. See Ex. 3, Building Permit Application. The City approved the building permit and Mr. Best constructed an eight-foot fence in accordance with the plans submitted. See Exhibit 4, Pictures.

On January 19, 2021, the City instructed Mr. Best to submit a second variance requesting the additional height. See Ex. 5.

Pursuant to the City's request, Mr. Best makes this second request for a variance to section .08.03(B)(1) allowing Mr. Best to construct an eight-foot cast concrete solid fence on the property as identified in the Building Permit Application and the submitted pictures. See Ex. 3, Building Permit Application; Ex. 4, Pictures.