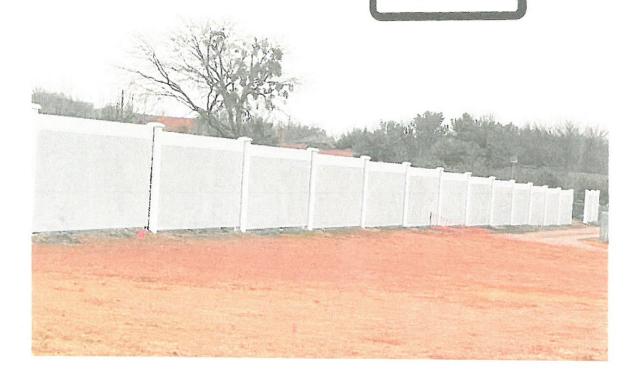

Second Variance Request – City of Rockwall Planning & Zoning Commission February 9, 2021
Page 2

Mr. Best then applied for a building permit. His permit included plans to construct an eight-foot cast concrete fence. See Ex. 3, Building Permit Application. The City approved the building permit and Mr. Best constructed an eight-foot fence in accordance with the plans submitted. See Exhibit 4, Pictures.

On January 19, 2021, the City instructed Mr. Best to submit a second variance requesting the additional height. See Ex. 5.

Pursuant to the City's request, Mr. Best makes this second request for a variance to section .08.03(B)(1) allowing Mr. Best to construct an eight-foot cast concrete solid fence on the property as identified in the Building Permit Application and the submitted pictures. See Ex. 3, Building Permit Application; Ex. 4, Pictures.