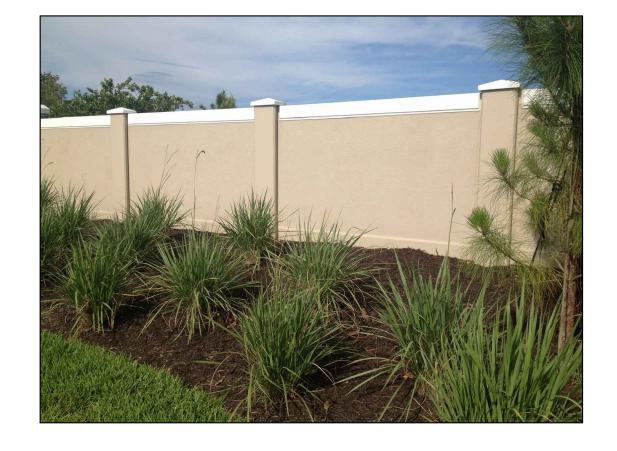

Second Variance Request – City of Rockwall Planning & Zoning Commission February 9, 2021
Page 2

Mr. Best then applied for a building permit. His permit included plans to construct an eight-foot cast concrete fence. See Ex. 3, Building Permit Application. The City approved the building permit and Mr. Best constructed an eight-foot fence in accordance with the plans submitted. See Exhibit 4, Pictures.

On January 19, 2021, the City instructed Mr. Best to submit a second variance requesting the additional height. See Ex. 5.

Pursuant to the City's request, Mr. Best makes this second request for a variance to section .08.03(B)(1) allowing Mr. Best to construct an eight-foot cast concrete solid fence on the property as identified in the Building Permit Application and the submitted pictures. See Ex. 3, Building Permit Application; Ex. 4, Pictures.