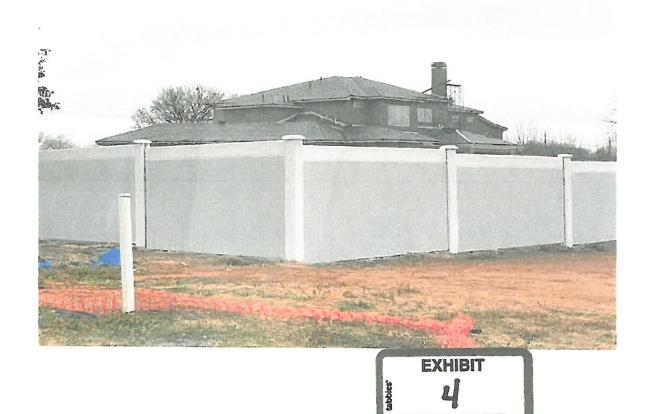

Second Variance Request – City of Rockwall Planning & Zoning Commission February 9, 2021
Page 2

Mr. Best then applied for a building permit. His permit included plans to construct an eight-foot cast concrete fence. See Ex. 3, Building Permit Application. The City approved the building permit and Mr. Best constructed an eight-foot fence in accordance with the plans submitted. See Exhibit 4, Pictures.