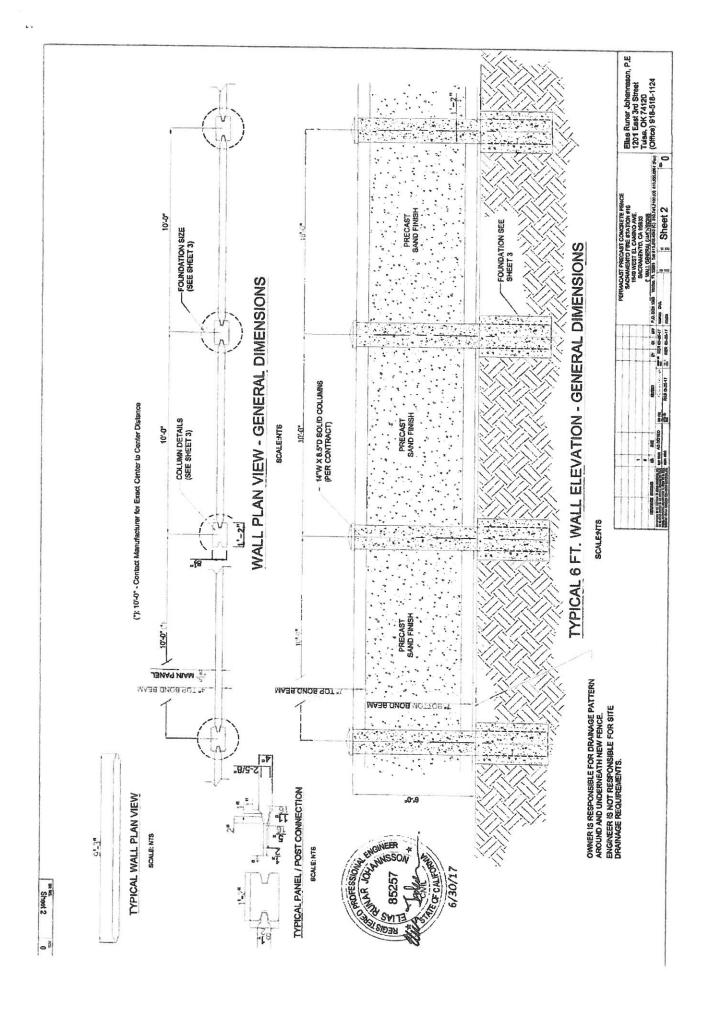

See Ex. 2, First Variance Request. In conjunction with the request, Mr. Best submitted a site plan identifying where the fence would be constructed and a schematic sheet explaining how a cast concrete fence is constructed. The schematic sheet identified how a typical 6-foot cast concrete wall is constructed.

# DRAWING INDEX

|                | KOTES                               | DAME! DETAILS                                |
|----------------|-------------------------------------|----------------------------------------------|
| TITLE          | SHEET 1 COVER SHEET & GENERAL MOTES | SHEET 3 FOUNDATION COLLINN AND PANEL DETAILS |
| DWG. NO. TITLE | SHEET 1                             | SHEET 3                                      |