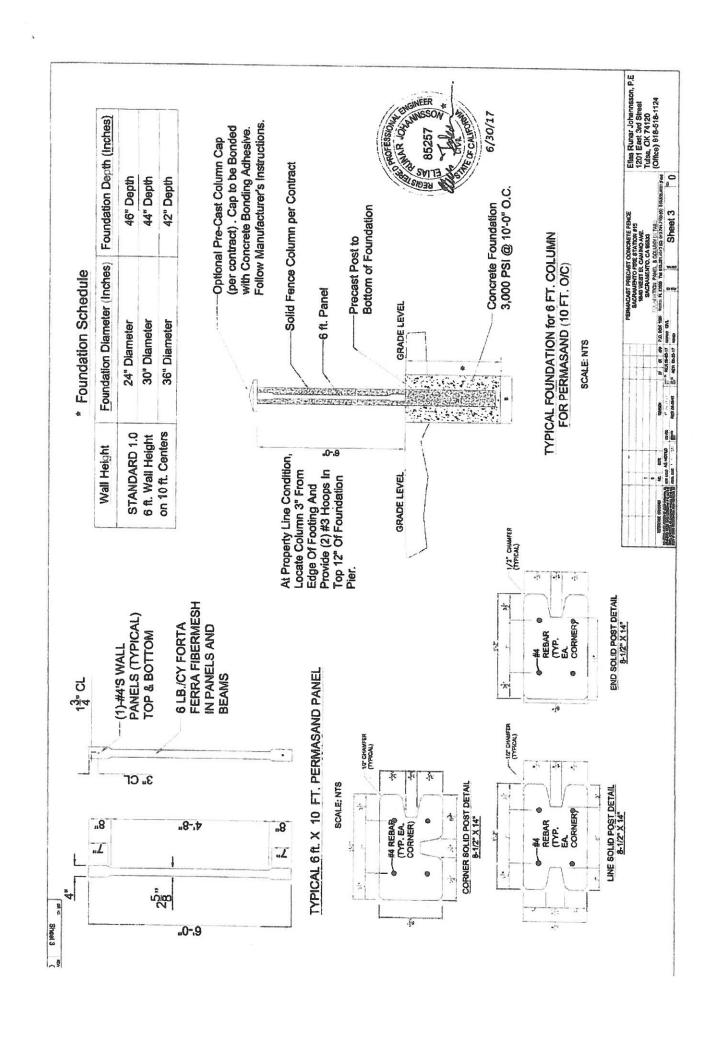

- STRUCTURAL DESIGN BASED ON THE 2015
  INTERNATIONAL BUILDING CODE DESIGN
  WIND SPEED = 105 (3 SEC GUST)
  Kd = 0.45

- CONSTRUCTION TYPE I OR II (NONCOMBUSTIBLE MATERIALS)
  RISK CATEGORY 1

# SOIL CONDITIONS (ASSUMED)

- ALLOWABLE BEARING CAPACITY = 2,000 PSF ALLOWABLE LATERAL SONL CAPACITY = 150 PSF MANIMUM N = 7
- UPLIFT FORCES ASSUMED NEGLIGIBLE

# CONCRETE STRENGTH

- MANIMUM 26 DAY COMPRESSIVE STRENGTH OF PRECAST ELEMENTS F.C.S.GOD PSI MINIMUM 28 DAY COMPRESSIVE STRENGTH OF CAST IN PLACE CONCRETE F.C.-3,000 PSI (CLASS A)

MATERIALS:
• CEMENT PER ASTM C-160 TYPE 1

AGGREGATES FOR CONCRETE:

NORMAL WEIGHT AGGREGATE: FINE AND COARSE
AGGREGATE PROVISIONS AND TEST METHODS SHALL
MEET ASTM C33. MAXIMUM AGGREGATE SIZE OF 34\*.

- NO ADMOTURES SHALL CAUSE AN INCREASE IN SHRINKAGE WHEN TESTED IN ACCORDANCE WITH ASTR C484 AND C157
- DISCHARGE OF THE CONCRETE SHALL BE COMPLETED WITHIN 1472 MOURS AFTER THE WITHOBUCTION OF THE WINNOBUCTION OF THE THE NITHOBUCTION OF THE CEMENT TO THE
  - AGGREGATES. WATER SHALL NOT BE ADDED IN THE FIELD UNLESS APPROVED BY THE ENGINEER.