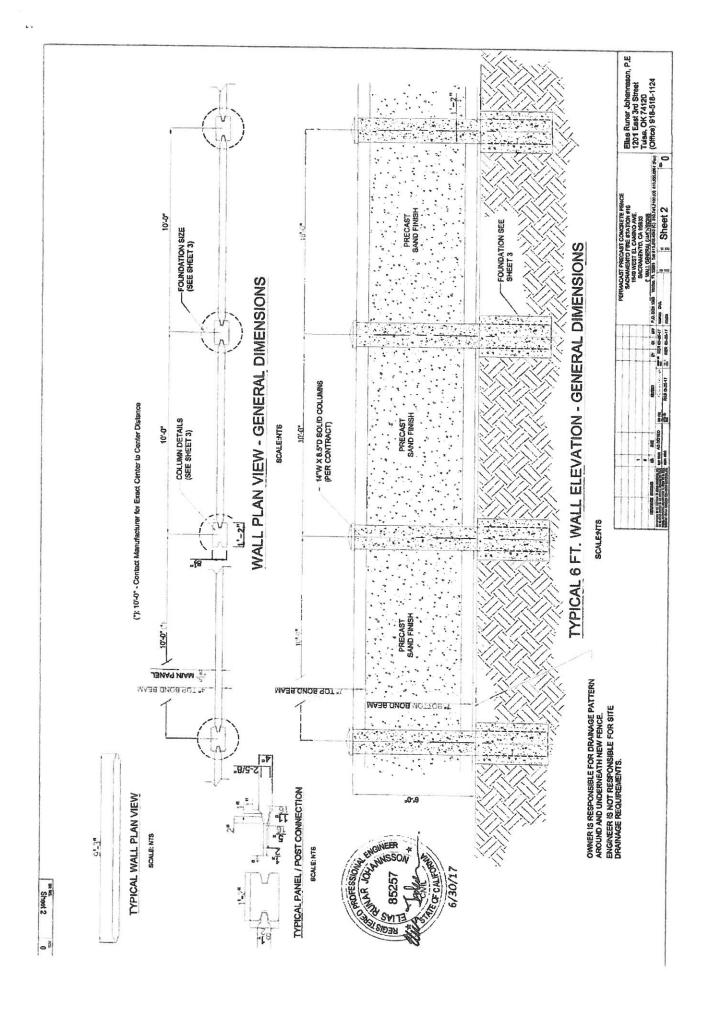

See Ex. 2, First Variance Request. In conjunction with the request, Mr. Best submitted a site plan identifying where the fence would be constructed and a schematic sheet explaining how a cast concrete fence is constructed. The schematic sheet identified how a typical 6-foot cast concrete wall is constructed.