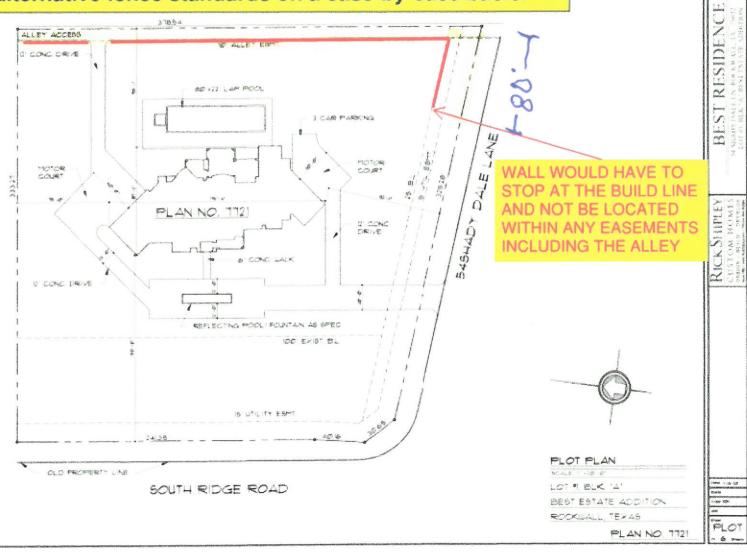

See Ex. 2, First Variance Request. In conjunction with the request, Mr. Best submitted a site plan identifying where the fence would be constructed and a schematic sheet explaining how a cast concrete fence is constructed. The schematic sheet identified how a typical 6-foot cast concrete wall is constructed.