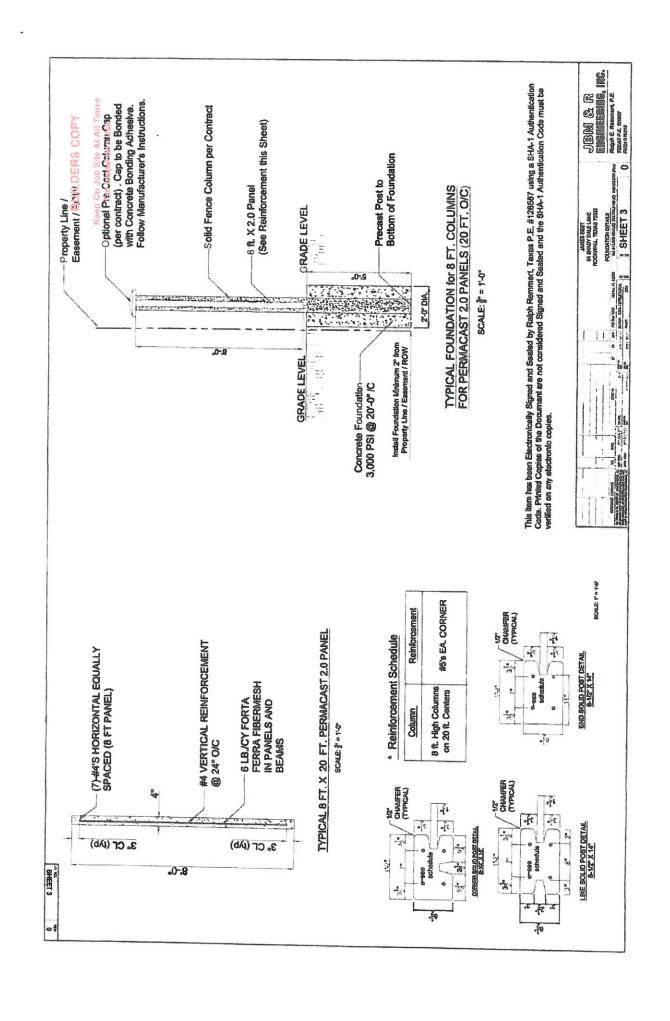

# CONCRETE STRENGTH

- MANIMUM 26 DAY COMPRESSIVE STRENGTH OF PRECAST ELEMENTS F.C.S.GOD PSI MINIMUM 28 DAY COMPRESSIVE STRENGTH OF CAST IN PLACE CONCRETE F.C.-3,000 PSI (CLASS A)

MATERIALS:
• CEMENT PER ASTM C-160 TYPE 1

AGGREGATES FOR CONCRETE:

NORMAL WEIGHT AGGREGATE: FINE AND COARSE
AGGREGATE PROVISIONS AND TEST METHODS SHALL
MEET ASTM C33. MAXIMUM AGGREGATE SIZE OF 34\*.

- NO ADMOTURES SHALL CAUSE AN INCREASE IN SHRINKAGE WHEN TESTED IN ACCORDANCE WITH ASTR C484 AND C157
- DISCHARGE OF THE CONCRETE SHALL BE COMPLETED WITHIN 1472 MOURS AFTER THE WITHOBUCTION OF THE WINNOBUCTION OF THE THE NITHOBUCTION OF THE CEMENT TO THE
  - AGGREGATES. WATER SHALL NOT BE ADDED IN THE FIELD UNLESS APPROVED BY THE ENGINEER.

# SOIL CONDITIONS (ASSUMED)

- ALLOWABLE BEARING CAPACITY = 2,000 PSF ALLOWABLE LATERAL SONL CAPACITY = 150 PSF MANIMUM N = 7
- UPLIFT FORCES ASSUMED NEGLIGIBLE