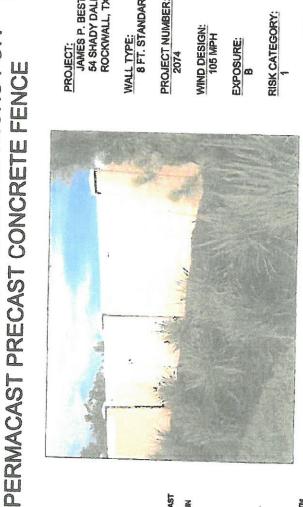

BUILDERS COPY

CONSTRUCTION PLANS & SPECIFICATIONS FOR

PROJECT: JAMES P. BEST (New Residence) 54 SHADY DALE LANE ROCKWALL, TX 75032

WALL TYPE: 8 FT. STANDARD 2.0 SAND FINISH

WIND DESIGN: 105 MPH

**EXPOSURE:** 

RISK CATEGORY:

Digitally signed by Date: 2020.11.30 Ralph Remmert 4:19:33 -05'00'

NOTES:

1) CONTRACTOR TO REFER TO CIVIL DRAWINGS FOR WALL LAYOUT.

- STRUCTURAL DESIGN BASED ON THE 2015
  INTERNATIONAL BUILDING CODE DESIGN
  WIND SPEED = 105 (3 SEC GUST)
  Kd = 0.45

- CONSTRUCTION TYPE I OR II (NONCOMBUSTIBLE MATERIALS)
  RISK CATEGORY 1