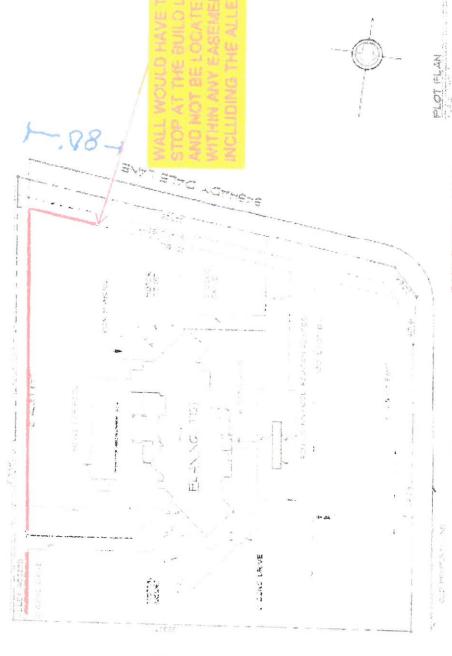

See Ex. 2, First Variance Request. In conjunction with the request, Mr. Best submitted a site plan identifying where the fence would be constructed and a schematic sheet explaining how a cast concrete fence is constructed. The schematic sheet identified how a typical 6-foot cast concrete wall is constructed.