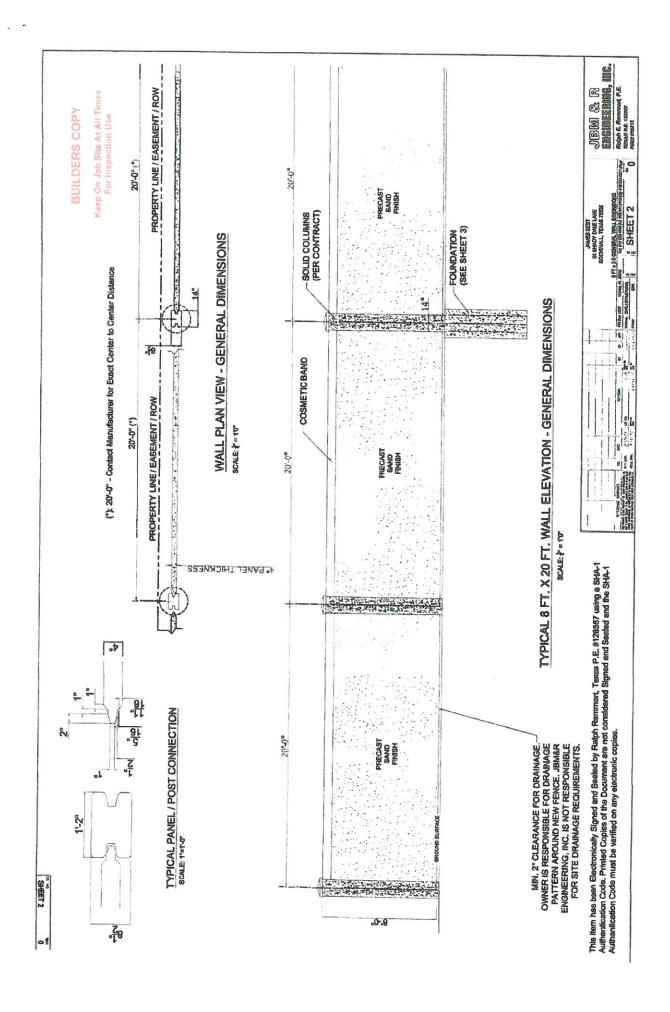

See Ex. 2, First Variance Request. In conjunction with the request, Mr. Best submitted a site plan identifying where the fence would be constructed and a schematic sheet explaining how a cast concrete fence is constructed. The schematic sheet identified how a typical 6-foot cast concrete wall is constructed.