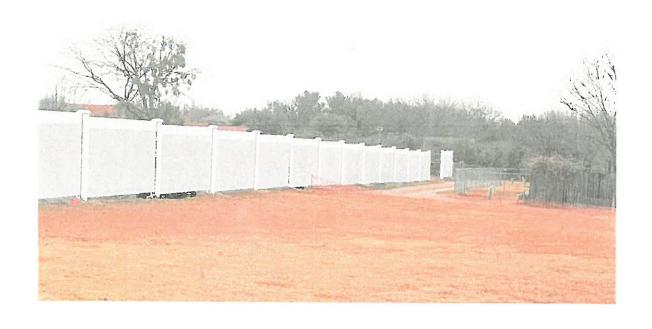

Second Variance Request – City of Rockwall Planning & Zoning Commission February 9, 2021
Page 2

Mr. Best then applied for a building permit. His permit included plans to construct an eight-foot cast concrete fence. See Ex. 3, Building Permit Application. The City approved the building permit and Mr. Best constructed an eight-foot fence in accordance with the plans submitted. See Exhibit 4, Pictures.

On January 19, 2021, the City instructed Mr. Best to submit a second variance requesting the additional height. See Ex. 5.

Pursuant to the City's request, Mr. Best makes this second request for a variance to section .08.03(B)(1) allowing Mr. Best to construct an eight-foot cast concrete solid fence on the property as identified in the Building Permit Application and the submitted pictures. See Ex. 3, Building Permit Application; Ex. 4, Pictures.