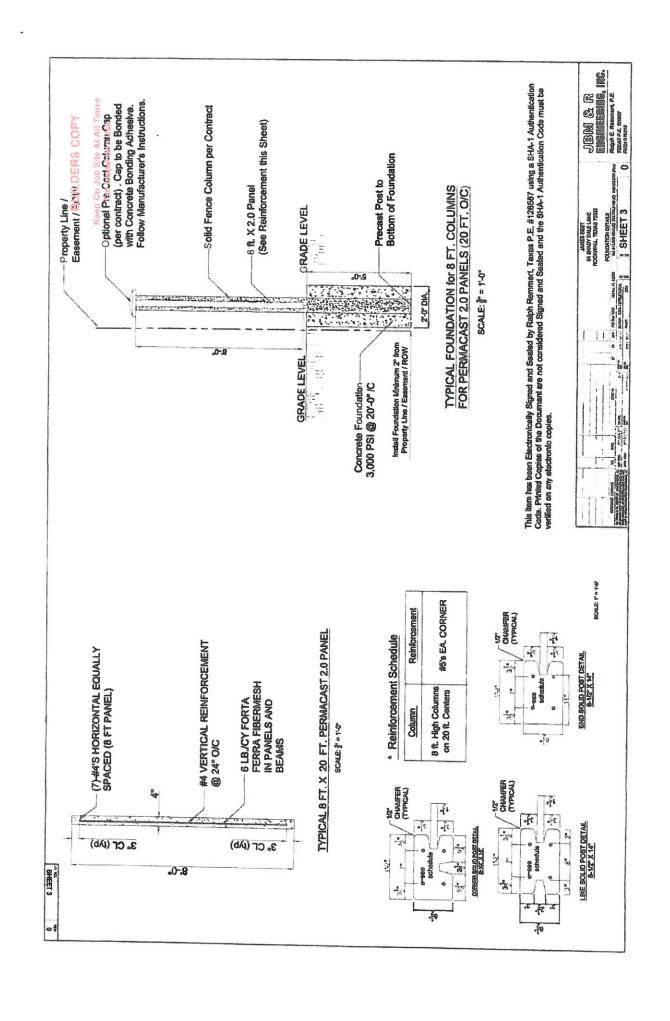

See Ex. 2, First Variance Request. In conjunction with the request, Mr. Best submitted a site plan identifying where the fence would be constructed and a schematic sheet explaining how a cast concrete fence is constructed. The schematic sheet identified how a typical 6-foot cast concrete wall is constructed.