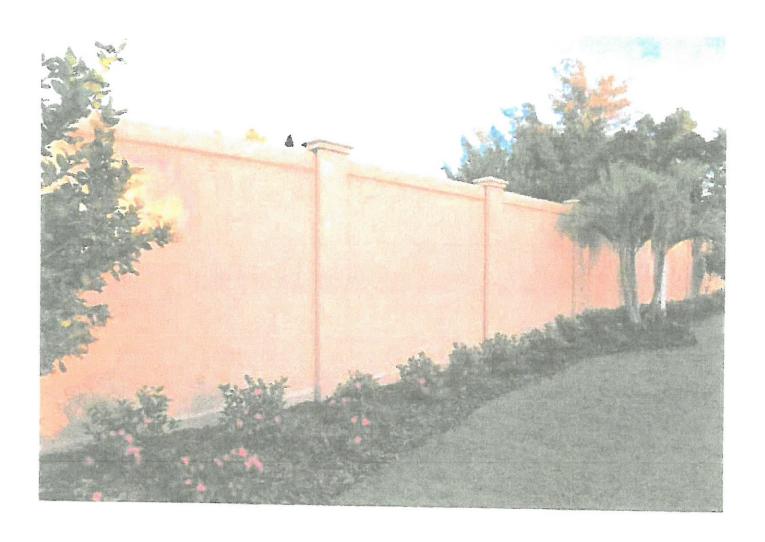

Second Variance Request – City of Rockwall Planning & Zoning Commission February 9, 2021
Page 2

Mr. Best then applied for a building permit. His permit included plans to construct an eight-foot cast concrete fence. See Ex. 3, Building Permit Application. The City approved the building permit and Mr. Best constructed an eight-foot fence in accordance with the plans submitted. See Exhibit 4, Pictures.

On January 19, 2021, the City instructed Mr. Best to submit a second variance requesting the additional height. See Ex. 5.

Pursuant to the City's request, Mr. Best makes this second request for a variance to section .08.03(B)(1) allowing Mr. Best to construct an eight-foot cast concrete solid fence on the property as identified in the Building Permit Application and the submitted pictures. See Ex. 3, Building Permit Application; Ex. 4, Pictures.