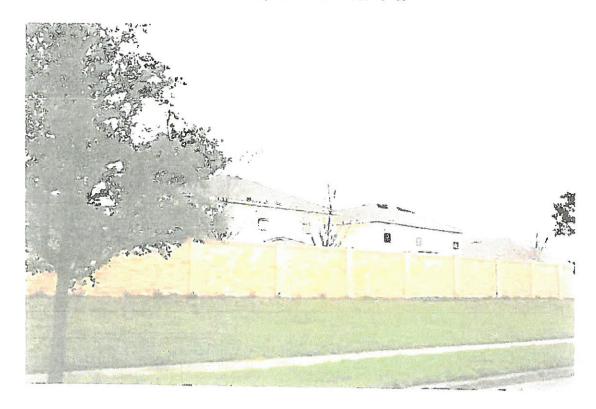

Second Variance Request – City of Rockwall Planning & Zoning Commission February 9, 2021
Page 2

Mr. Best then applied for a building permit. His permit included plans to construct an eight-foot cast concrete fence. See Ex. 3, Building Permit Application. The City approved the building permit and Mr. Best constructed an eight-foot fence in accordance with the plans submitted. See Exhibit 4, Pictures.

On January 19, 2021, the City instructed Mr. Best to submit a second variance requesting the additional height. See Ex. 5.

Pursuant to the City's request, Mr. Best makes this second request for a variance to section .08.03(B)(1) allowing Mr. Best to construct an eight-foot cast concrete solid fence on the property as identified in the Building Permit Application and the submitted pictures. See Ex. 3, Building Permit Application; Ex. 4, Pictures.