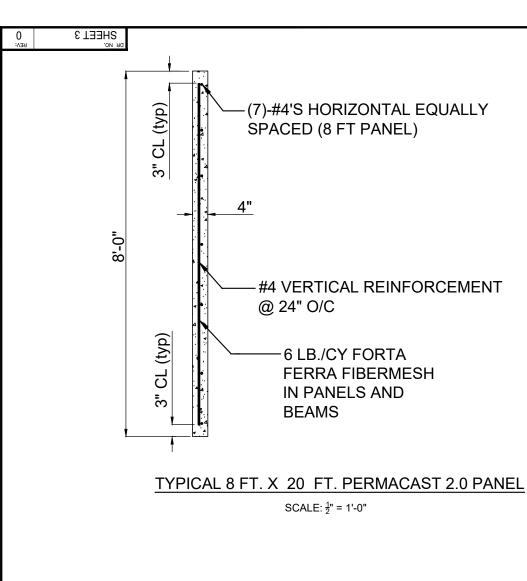

# CONCRETE STRENGTH

- MANIMUM 26 DAY COMPRESSIVE STRENGTH OF PRECAST ELEMENTS F.C.S.GOD PSI MINIMUM 28 DAY COMPRESSIVE STRENGTH OF CAST IN PLACE CONCRETE F.C.-3,000 PSI (CLASS A)

MATERIALS:
• CEMENT PER ASTM C-160 TYPE 1

AGGREGATES FOR CONCRETE:

NORMAL WEIGHT AGGREGATE: FINE AND COARSE
AGGREGATE PROVISIONS AND TEST METHODS SHALL
MEET ASTM C33. MAXIMUM AGGREGATE SIZE OF 34\*.

- NO ADMOTURES SHALL CAUSE AN INCREASE IN SHRINKAGE WHEN TESTED IN ACCORDANCE WITH ASTR C484 AND C157
- DISCHARGE OF THE CONCRETE SHALL BE COMPLETED WITHIN 1472 MOURS AFTER THE WITHOBUCTION OF THE WINNOBUCTION OF THE THE NITHOBUCTION OF THE CEMENT TO THE
  - AGGREGATES. WATER SHALL NOT BE ADDED IN THE FIELD UNLESS APPROVED BY THE ENGINEER.