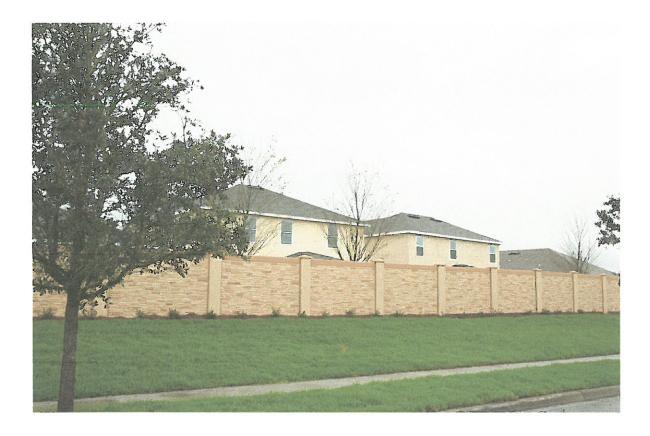

Second Variance Request – City of Rockwall Planning & Zoning Commission February 9, 2021
Page 2

Mr. Best then applied for a building permit. His permit included plans to construct an eight-foot cast concrete fence. See Ex. 3, Building Permit Application. The City approved the building permit and Mr. Best constructed an eight-foot fence in accordance with the plans submitted. See Exhibit 4, Pictures.