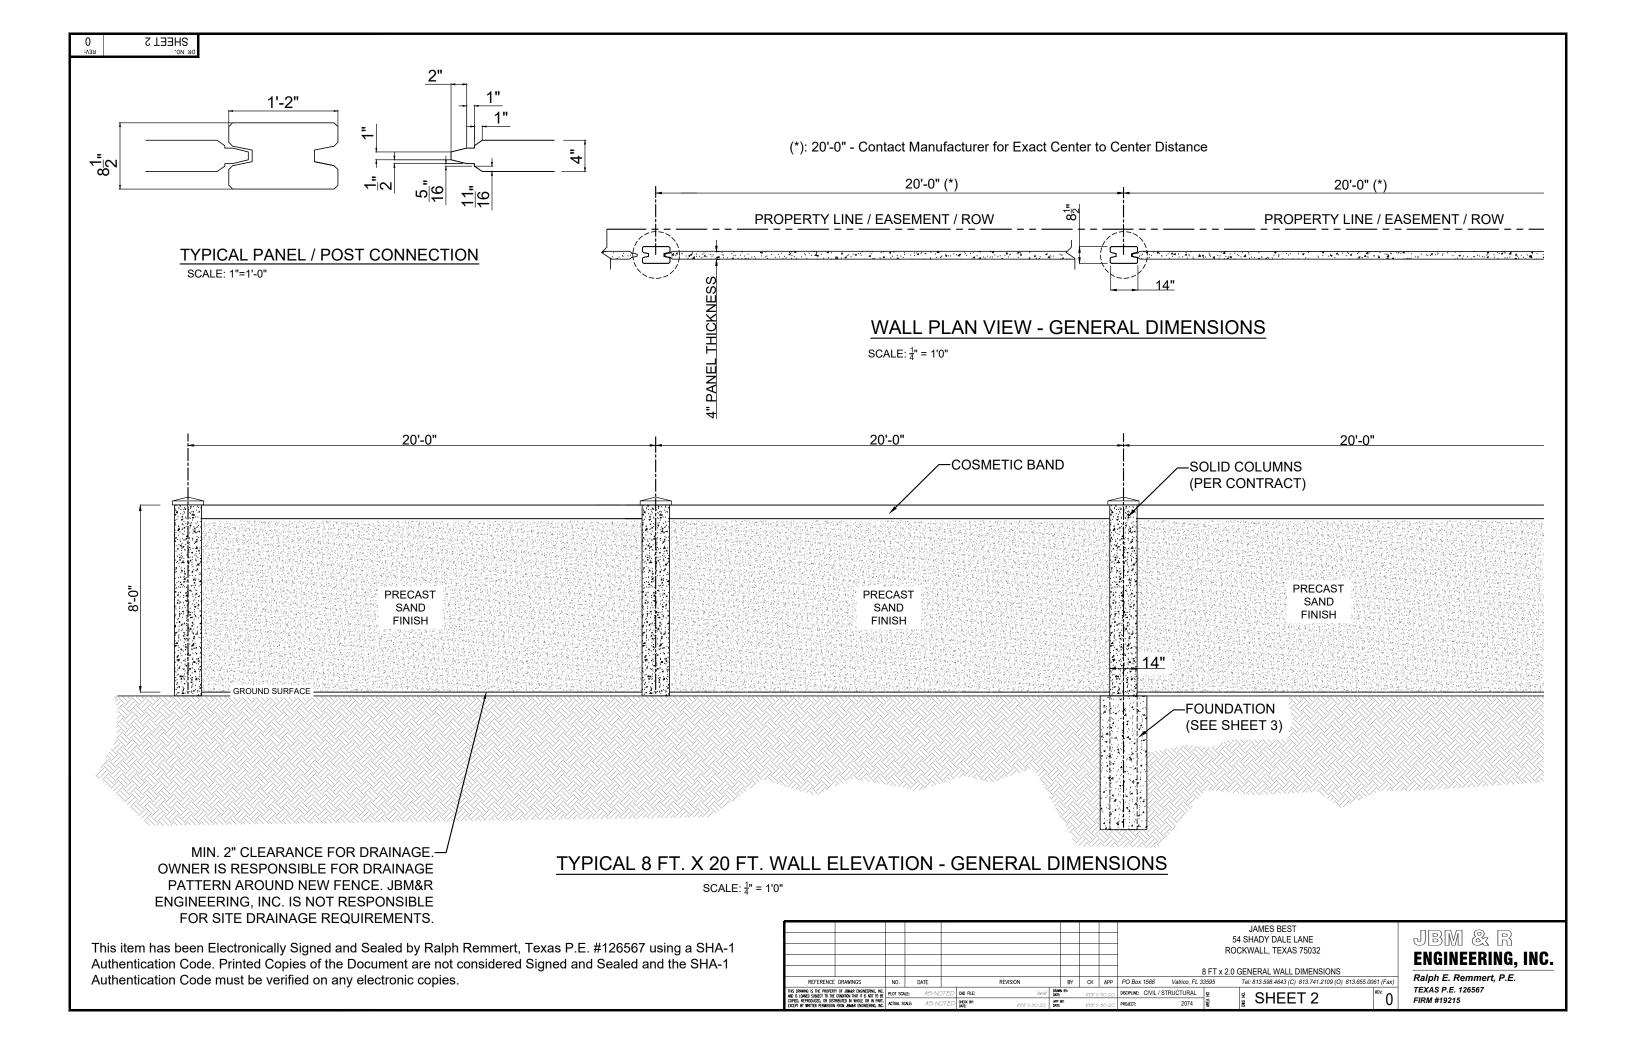

BUILDERS COPY

CONSTRUCTION PLANS & SPECIFICATIONS FOR

PROJECT: JAMES P. BEST (New Residence) 54 SHADY DALE LANE ROCKWALL, TX 75032

WALL TYPE: 8 FT. STANDARD 2.0 SAND FINISH

WIND DESIGN: 105 MPH

**EXPOSURE:** 

# DRAWING INDEX

|                | KOTES                               | DAME! DETAILS                                |
|----------------|-------------------------------------|----------------------------------------------|
| TITLE          | SHEET 1 COVER SHEET & GENERAL MOTES | SHEET 3 FOUNDATION COLLINN AND PANEL DETAILS |
| DWG. NO. TITLE | SHEET 1                             | SHEET 3                                      |