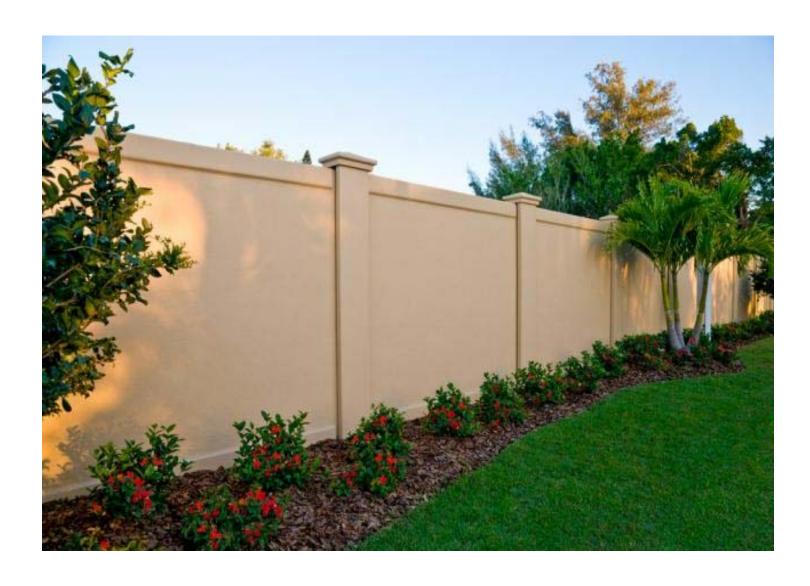

Second Variance Request – City of Rockwall Planning & Zoning Commission February 9, 2021
Page 2

Mr. Best then applied for a building permit. His permit included plans to construct an eight-foot cast concrete fence. See Ex. 3, Building Permit Application. The City approved the building permit and Mr. Best constructed an eight-foot fence in accordance with the plans submitted. See Exhibit 4, Pictures.