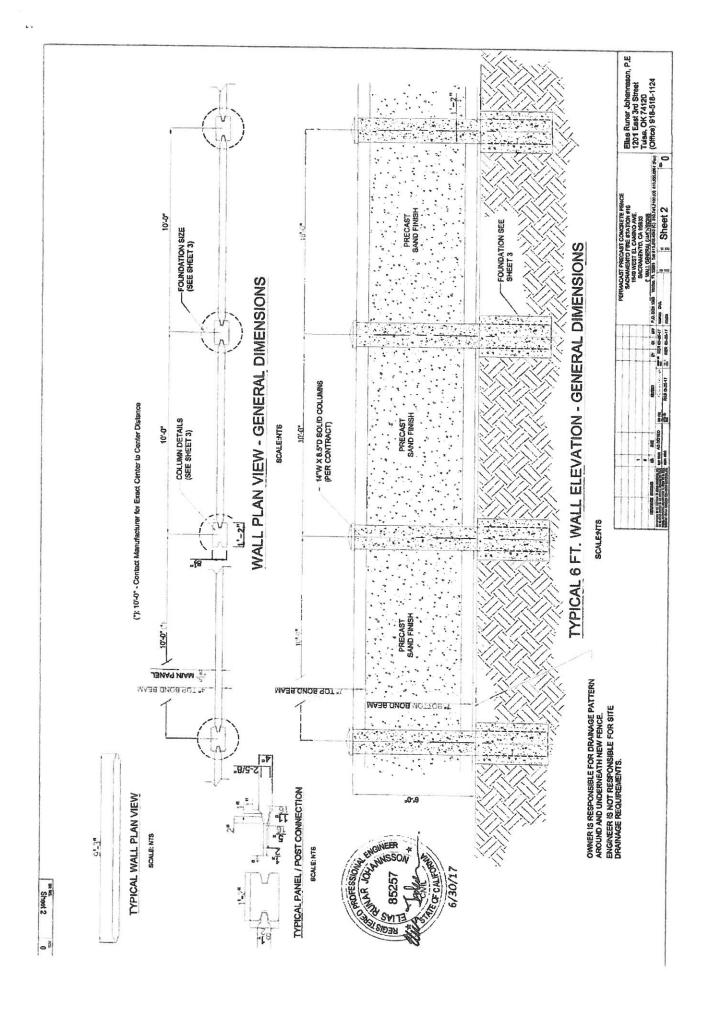

See Ex. 2, First Variance Request. In conjunction with the request, Mr. Best submitted a site plan identifying where the fence would be constructed and a schematic sheet explaining how a cast concrete fence is constructed. The schematic sheet identified how a typical 6-foot cast concrete wall is constructed.

# Permacast precast concrete fence

Permacast precast concrete fence