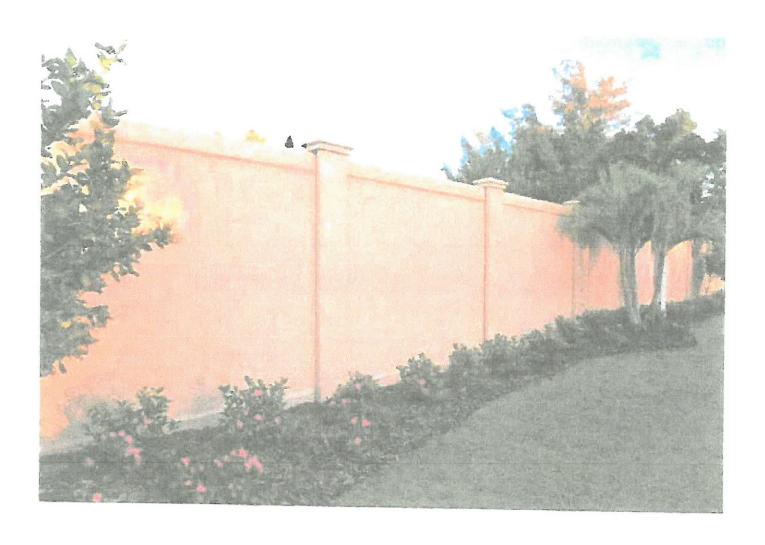

Second Variance Request – City of Rockwall Planning & Zoning Commission February 9, 2021
Page 2

Mr. Best then applied for a building permit. His permit included plans to construct an eight-foot cast concrete fence. See Ex. 3, Building Permit Application. The City approved the building permit and Mr. Best constructed an eight-foot fence in accordance with the plans submitted. See Exhibit 4, Pictures.

On January 19, 2021, the City instructed Mr. Best to submit a second variance requesting the additional height. See Ex. 5.

Pursuant to the City's request, Mr. Best makes this second request for a variance to section .08.03(B)(1) allowing Mr. Best to construct an eight-foot cast concrete solid fence on the property as identified in the Building Permit Application and the submitted pictures. See Ex. 3, Building Permit Application; Ex. 4, Pictures.