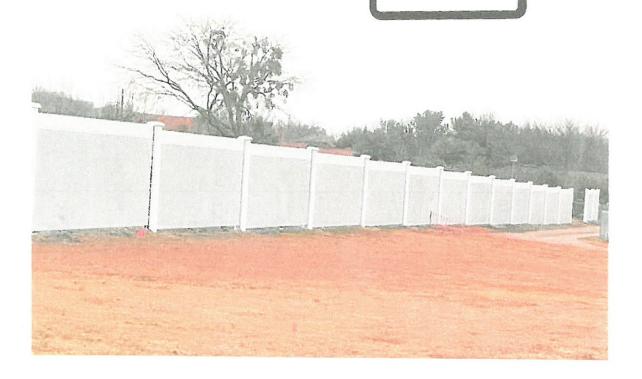

Second Variance Request – City of Rockwall Planning & Zoning Commission February 9, 2021
Page 2

Mr. Best then applied for a building permit. His permit included plans to construct an eight-foot cast concrete fence. See Ex. 3, Building Permit Application. The City approved the building permit and Mr. Best constructed an eight-foot fence in accordance with the plans submitted. See Exhibit 4, Pictures.

On January 19, 2021, the City instructed Mr. Best to submit a second variance requesting the additional height. See Ex. 5.

Pursuant to the City's request, Mr. Best makes this second request for a variance to section .08.03(B)(1) allowing Mr. Best to construct an eight-foot cast concrete solid fence on the property as identified in the Building Permit Application and the submitted pictures. See Ex. 3, Building Permit Application; Ex. 4, Pictures.