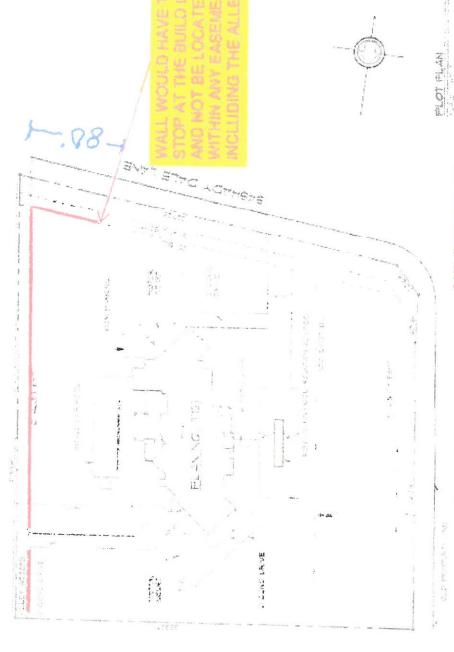

See Ex. 2, First Variance Request. In conjunction with the request, Mr. Best submitted a site plan identifying where the fence would be constructed and a schematic sheet explaining how a cast concrete fence is constructed. The schematic sheet identified how a typical 6-foot cast concrete wall is constructed.