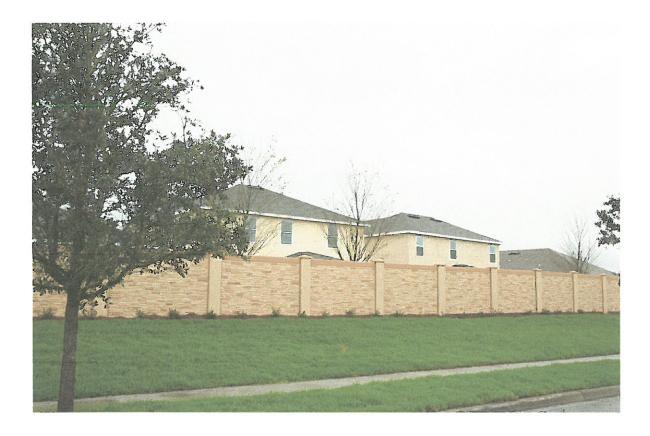

Second Variance Request – City of Rockwall Planning & Zoning Commission February 9, 2021
Page 2

Mr. Best then applied for a building permit. His permit included plans to construct an eight-foot cast concrete fence. See Ex. 3, Building Permit Application. The City approved the building permit and Mr. Best constructed an eight-foot fence in accordance with the plans submitted. See Exhibit 4, Pictures.

On January 19, 2021, the City instructed Mr. Best to submit a second variance requesting the additional height. See Ex. 5.

Pursuant to the City's request, Mr. Best makes this second request for a variance to section .08.03(B)(1) allowing Mr. Best to construct an eight-foot cast concrete solid fence on the property as identified in the Building Permit Application and the submitted pictures. See Ex. 3, Building Permit Application; Ex. 4, Pictures.