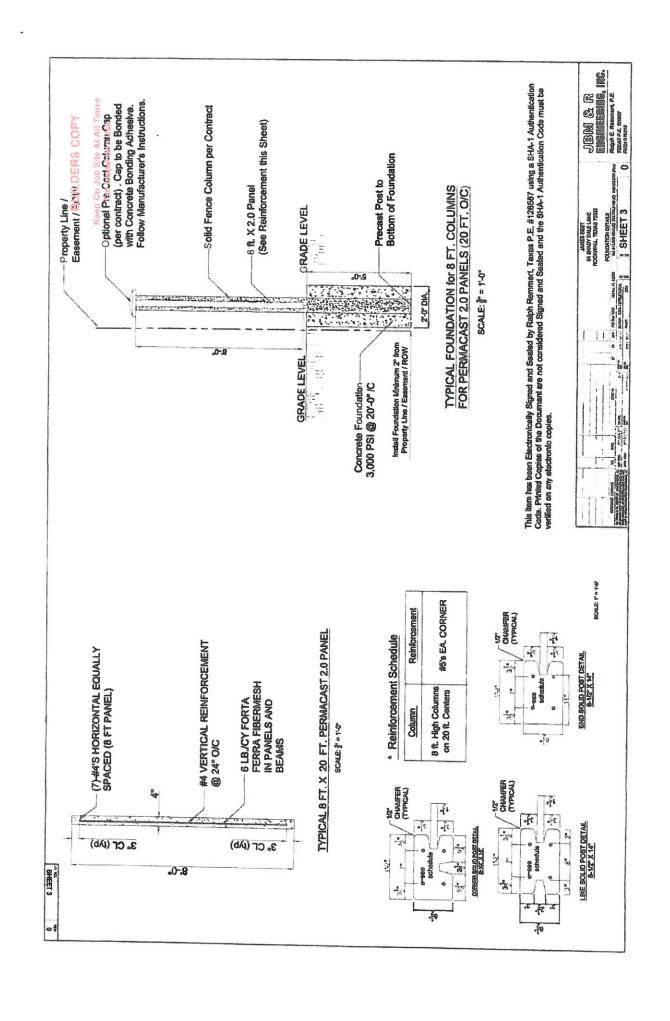

See Ex. 2, First Variance Request. In conjunction with the request, Mr. Best submitted a site plan identifying where the fence would be constructed and a schematic sheet explaining how a cast concrete fence is constructed. The schematic sheet identified how a typical 6-foot cast concrete wall is constructed.

- STRUCTURAL DESIGN BASED ON THE 2015
  INTERNATIONAL BUILDING CODE DESIGN
  WIND SPEED = 105 (3 SEC GUST)
  Kd = 0.45

- CONSTRUCTION TYPE I OR II (NONCOMBUSTIBLE MATERIALS)
  RISK CATEGORY 1

# SOIL CONDITIONS (ASSUMED)

- ALLOWABLE BEARING CAPACITY = 2,000 PSF ALLOWABLE LATERAL SONL CAPACITY = 150 PSF MANIMUM N = 7
- UPLIFT FORCES ASSUMED NEGLIGIBLE

# CONCRETE STRENGTH

- MANIMUM 26 DAY COMPRESSIVE STRENGTH OF PRECAST ELEMENTS F.C.S.GOD PSI MINIMUM 28 DAY COMPRESSIVE STRENGTH OF CAST IN PLACE CONCRETE F.C.-3,000 PSI (CLASS A)

MATERIALS:
• CEMENT PER ASTM C-160 TYPE 1

AGGREGATES FOR CONCRETE:

NORMAL WEIGHT AGGREGATE: FINE AND COARSE
AGGREGATE PROVISIONS AND TEST METHODS SHALL
MEET ASTM C33. MAXIMUM AGGREGATE SIZE OF 34\*.

- NO ADMOTURES SHALL CAUSE AN INCREASE IN SHRINKAGE WHEN TESTED IN ACCORDANCE WITH ASTR C484 AND C157
- DISCHARGE OF THE CONCRETE SHALL BE COMPLETED WITHIN 1472 MOURS AFTER THE WITHOBUCTION OF THE WINNOBUCTION OF THE THE NITHOBUCTION OF THE CEMENT TO THE
  - AGGREGATES. WATER SHALL NOT BE ADDED IN THE FIELD UNLESS APPROVED BY THE ENGINEER.

# DRAWING INDEX

|                | KOTES                               | DAME! DETAILS                                |
|----------------|-------------------------------------|----------------------------------------------|
| TITLE          | SHEET 1 COVER SHEET & GENERAL MOTES | SHEET 3 FOUNDATION COLLINN AND PANEL DETAILS |
| DWG. NO. TITLE | SHEET 1                             | SHEET 3                                      |