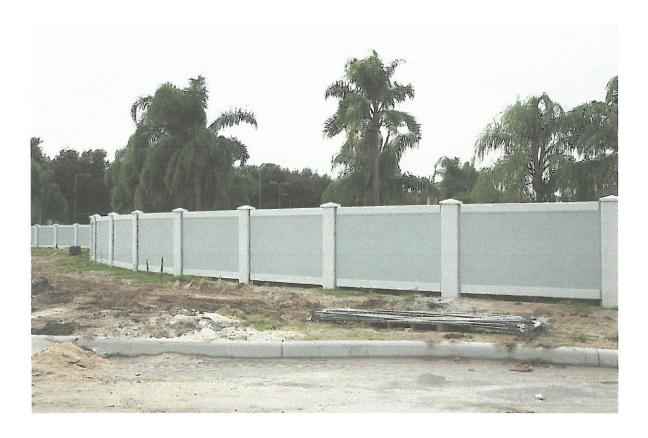

Second Variance Request – City of Rockwall Planning & Zoning Commission February 9, 2021
Page 2

Mr. Best then applied for a building permit. His permit included plans to construct an eight-foot cast concrete fence. See Ex. 3, Building Permit Application. The City approved the building permit and Mr. Best constructed an eight-foot fence in accordance with the plans submitted. See Exhibit 4, Pictures.