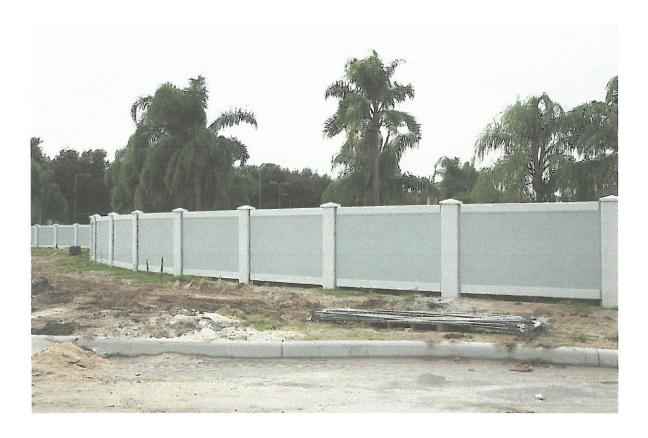

Second Variance Request – City of Rockwall Planning & Zoning Commission February 9, 2021
Page 2

Mr. Best then applied for a building permit. His permit included plans to construct an eight-foot cast concrete fence. See Ex. 3, Building Permit Application. The City approved the building permit and Mr. Best constructed an eight-foot fence in accordance with the plans submitted. See Exhibit 4, Pictures.

On January 19, 2021, the City instructed Mr. Best to submit a second variance requesting the additional height. See Ex. 5.

Pursuant to the City's request, Mr. Best makes this second request for a variance to section .08.03(B)(1) allowing Mr. Best to construct an eight-foot cast concrete solid fence on the property as identified in the Building Permit Application and the submitted pictures. See Ex. 3, Building Permit Application; Ex. 4, Pictures.