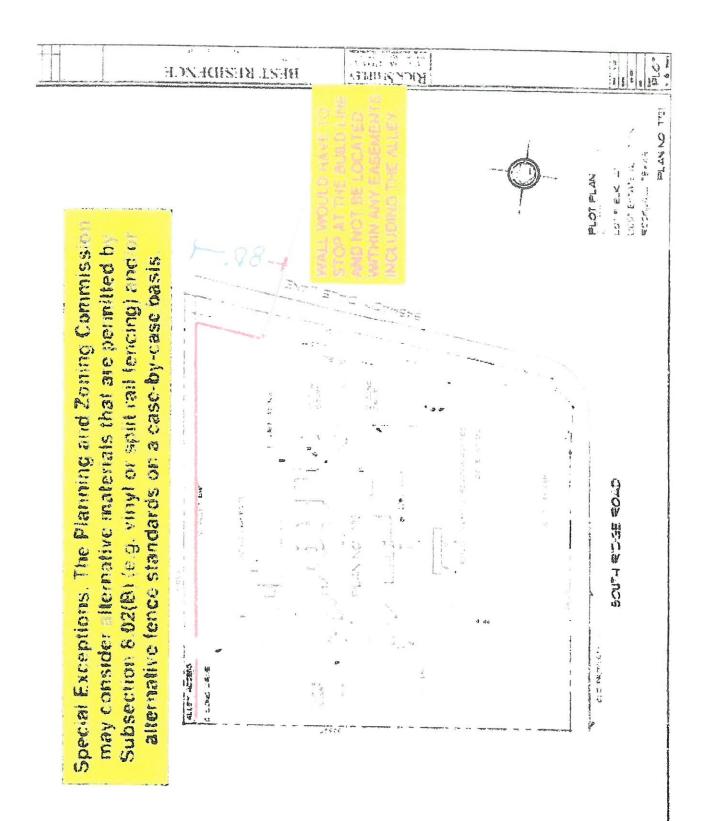

See Ex. 2, First Variance Request. In conjunction with the request, Mr. Best submitted a site plan identifying where the fence would be constructed and a schematic sheet explaining how a cast concrete fence is constructed. The schematic sheet identified how a typical 6-foot cast concrete wall is constructed.