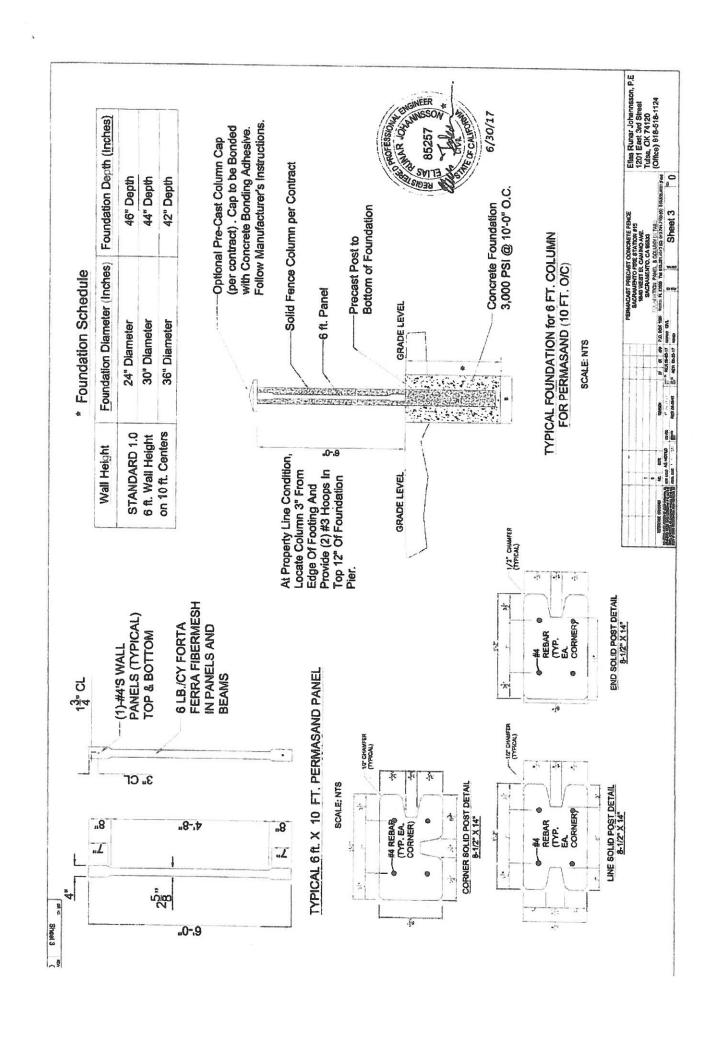

See Ex. 2, First Variance Request. In conjunction with the request, Mr. Best submitted a site plan identifying where the fence would be constructed and a schematic sheet explaining how a cast concrete fence is constructed. The schematic sheet identified how a typical 6-foot cast concrete wall is constructed.

# DRAWING INDEX

|                | KOTES                               | DAME! DETAILS                                |
|----------------|-------------------------------------|----------------------------------------------|
| TITLE          | SHEET 1 COVER SHEET & GENERAL MOTES | SHEET 3 FOUNDATION COLLINN AND PANEL DETAILS |
| DWG. NO. TITLE | SHEET 1                             | SHEET 3                                      |