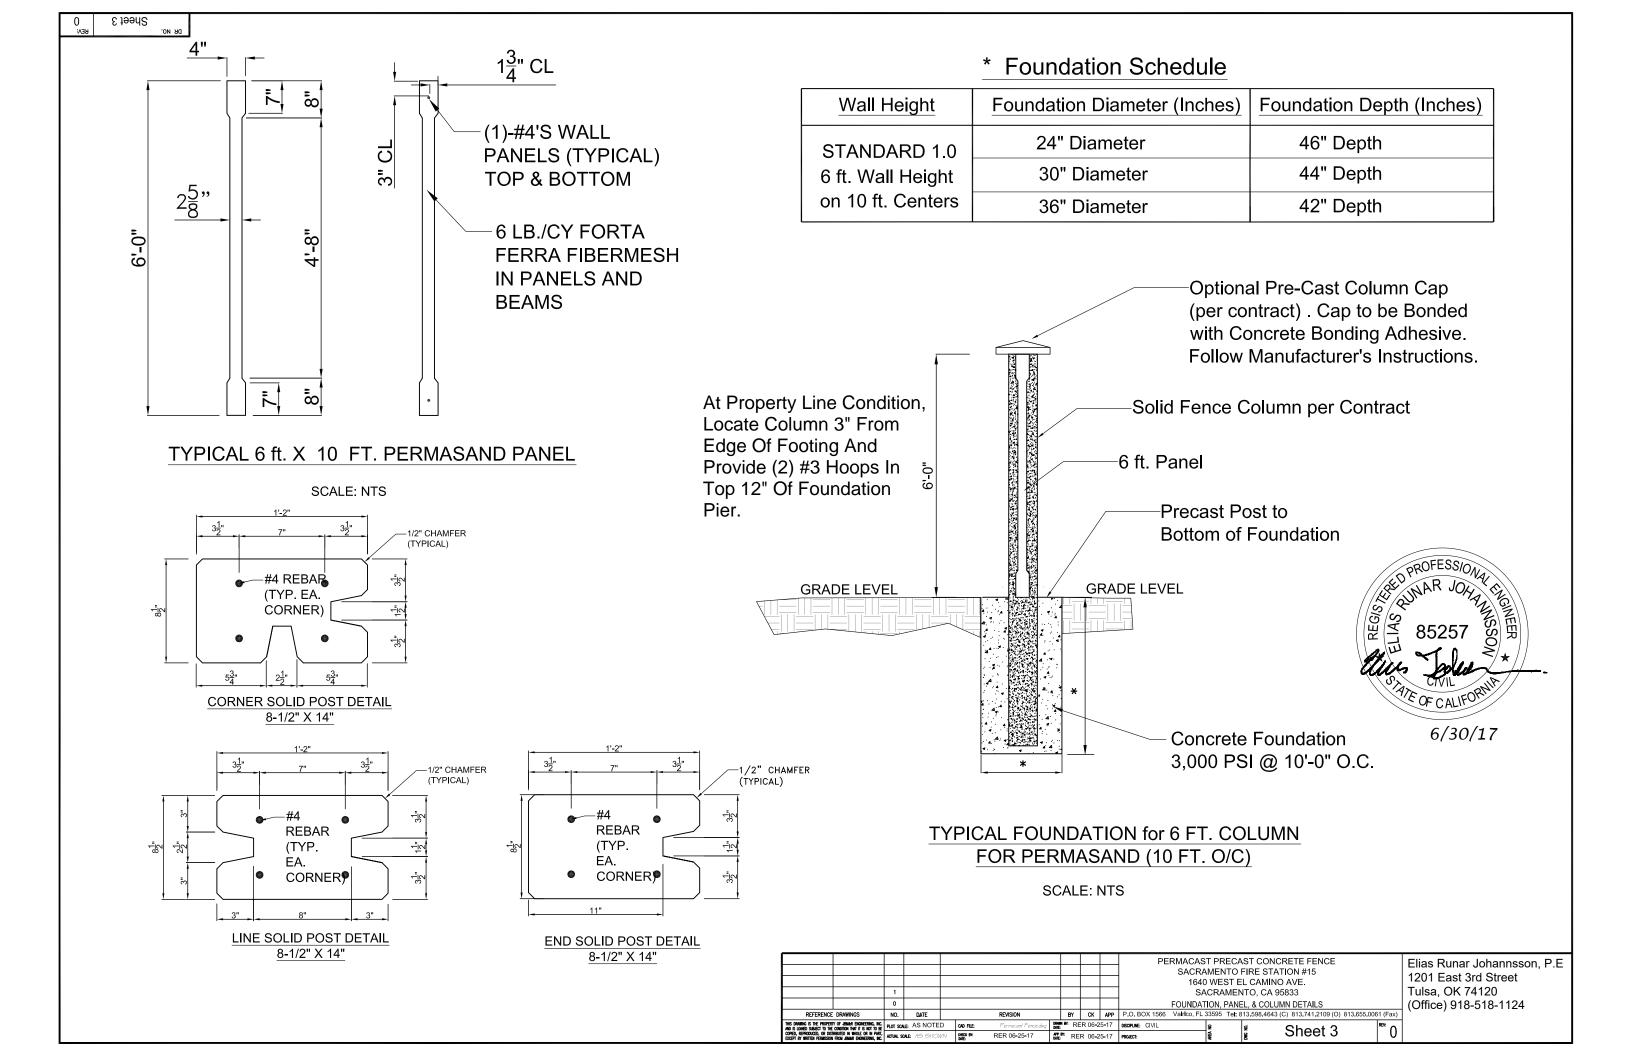

See Ex. 2, First Variance Request. In conjunction with the request, Mr. Best submitted a site plan identifying where the fence would be constructed and a schematic sheet explaining how a cast concrete fence is constructed. The schematic sheet identified how a typical 6-foot cast concrete wall is constructed.