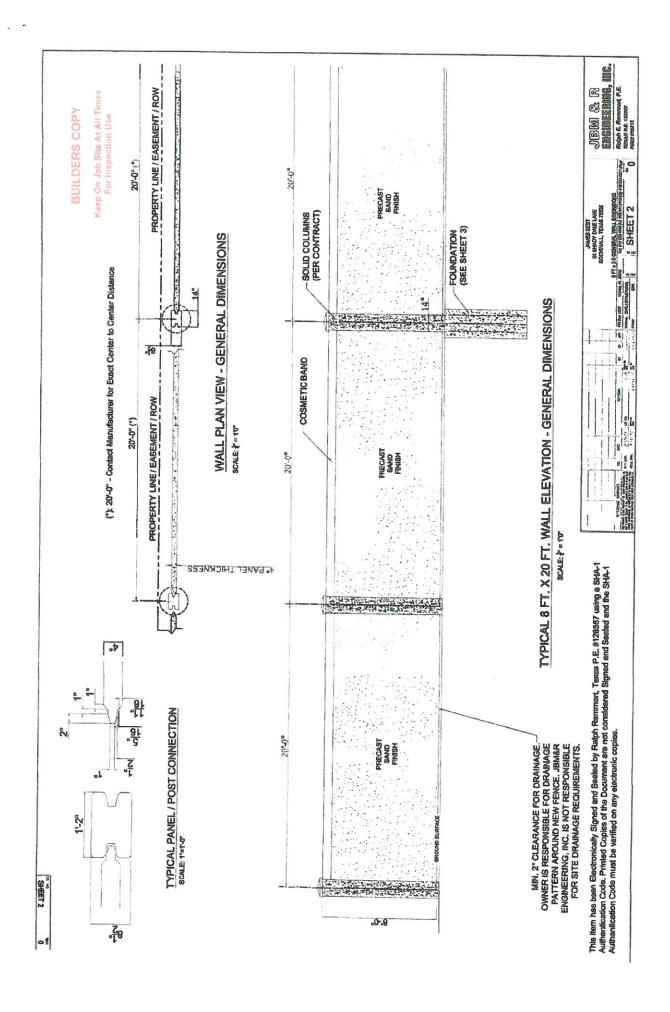

# DRAWING INDEX

|                | KOTES                               | DAME! DETAILS                                |
|----------------|-------------------------------------|----------------------------------------------|
| TITLE          | SHEET 1 COVER SHEET & GENERAL MOTES | SHEET 3 FOUNDATION COLLINN AND PANEL DETAILS |
| DWG. NO. TITLE | SHEET 1                             | SHEET 3                                      |

See Ex. 2, First Variance Request. In conjunction with the request, Mr. Best submitted a site plan identifying where the fence would be constructed and a schematic sheet explaining how a cast concrete fence is constructed. The schematic sheet identified how a typical 6-foot cast concrete wall is constructed.

On October 27, 2020, the P&Z Board heard the variance request. During the hearing, the height of the fence was discussed, and City of Rockwall staff represented to the P&Z Board the height would be six feet based upon Mr. Best's schematic sheet. The P&Z Board unanimously approved the variance request.