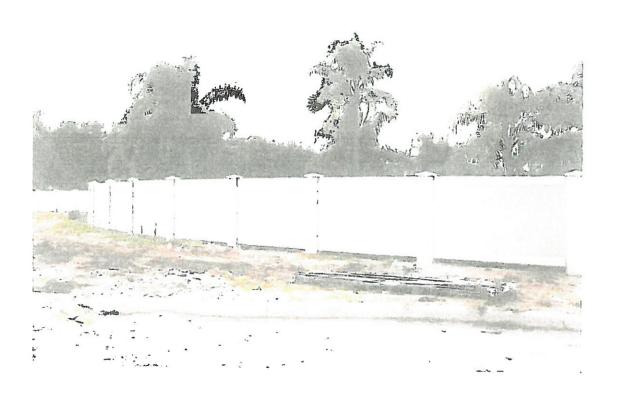

Second Variance Request – City of Rockwall Planning & Zoning Commission February 9, 2021
Page 2

Mr. Best then applied for a building permit. His permit included plans to construct an eight-foot cast concrete fence. See Ex. 3, Building Permit Application. The City approved the building permit and Mr. Best constructed an eight-foot fence in accordance with the plans submitted. See Exhibit 4, Pictures.

On January 19, 2021, the City instructed Mr. Best to submit a second variance requesting the additional height. See Ex. 5.

Pursuant to the City's request, Mr. Best makes this second request for a variance to section .08.03(B)(1) allowing Mr. Best to construct an eight-foot cast concrete solid fence on the property as identified in the Building Permit Application and the submitted pictures. See Ex. 3, Building Permit Application; Ex. 4, Pictures.