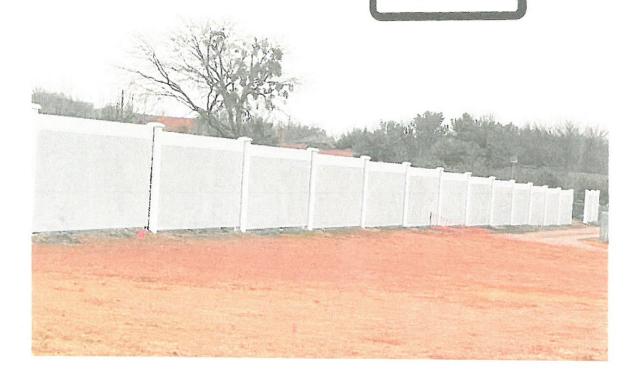

Second Variance Request – City of Rockwall Planning & Zoning Commission February 9, 2021
Page 2

Mr. Best then applied for a building permit. His permit included plans to construct an eight-foot cast concrete fence. See Ex. 3, Building Permit Application. The City approved the building permit and Mr. Best constructed an eight-foot fence in accordance with the plans submitted. See Exhibit 4, Pictures.