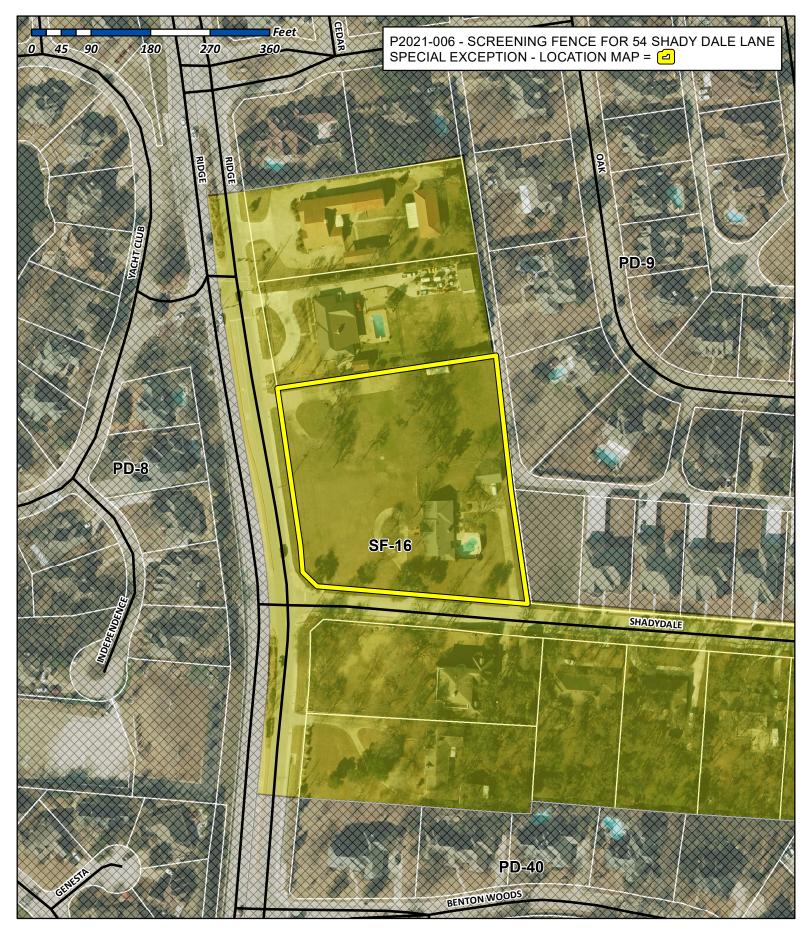

| ☐ FINAL PLAT (\$300.0 ☐ REPLAT (\$300.00 + ☐ AMENDING OR MIN ☐ PLAT REINSTATEN  SITE PLAN APPLICAT ☐ SITE PLAN (\$250.00 | 0.00 + \$15.00 ACRE) 1<br>T (\$200.00 + \$15.00 ACRE) 1<br>00 + \$20.00 ACRE) 1<br>\$20.00 ACRE) 1<br>IOR PLAT (\$150.00)<br>IENT REQUEST (\$100.00) | 3 PLAN (\$100.00)                                                                | ☐ SPECIFIC USE PE☐ PD DEVELOPMEN OTHER APPLICATIO ☐ TREE REMOVAL ( ☐ VARIANCE REQUI NOTES: 1: IN DETERMINING TH | (\$200.00 + \$15.00 ACRE) 1<br>RMIT (\$200.00 + \$15.00 ACRE) 1<br>IT PLANS (\$200.00 + \$15.00 ACRI<br>N FEES:<br>\$75.00)<br>EST (\$100.00)<br>HE FEE, PLEASE USE THE EXACT<br>ER ACRE AMOUNT FOR REQUESTS (\$100.00) | ACREAGE WHEN                                           |
|--------------------------------------------------------------------------------------------------------------------------|------------------------------------------------------------------------------------------------------------------------------------------------------|----------------------------------------------------------------------------------|-----------------------------------------------------------------------------------------------------------------|-------------------------------------------------------------------------------------------------------------------------------------------------------------------------------------------------------------------------|--------------------------------------------------------|
|                                                                                                                          | MATION [PLEASE PRINT]                                                                                                                                |                                                                                  |                                                                                                                 |                                                                                                                                                                                                                         |                                                        |
| ADDRESS                                                                                                                  | 54 Shady Dale, Ro                                                                                                                                    | ckwall, Texas 7503                                                               | 32                                                                                                              |                                                                                                                                                                                                                         |                                                        |
| SUBDIVISION                                                                                                              | Best Estate                                                                                                                                          |                                                                                  |                                                                                                                 | LOT BL                                                                                                                                                                                                                  | OCK                                                    |
| GENERAL LOCATION                                                                                                         | 2.6 acres                                                                                                                                            | ocated at the corn                                                               | er of Shady Dale and                                                                                            | d Ridge Road                                                                                                                                                                                                            |                                                        |
| ZONING, SITE PLA                                                                                                         | N AND PLATTING INFO                                                                                                                                  | RMATION [PLEASE P                                                                | PRINT]                                                                                                          |                                                                                                                                                                                                                         |                                                        |
| CURRENT ZONING                                                                                                           | James Best                                                                                                                                           |                                                                                  | CURRENT USE                                                                                                     | Same                                                                                                                                                                                                                    |                                                        |
| PROPOSED ZONING                                                                                                          | Fence variance                                                                                                                                       |                                                                                  | PROPOSED USE                                                                                                    | Same                                                                                                                                                                                                                    |                                                        |
| ACREAGE                                                                                                                  | 2.6 acres                                                                                                                                            | LOTS [CURRENT]                                                                   | 1                                                                                                               | LOTS [PROPOSED]                                                                                                                                                                                                         | 1                                                      |
| REGARD TO ITS API<br>RESULT IN THE DEN                                                                                   | PROVAL PROCESS, AND FAILURE<br>HIAL OF YOUR CASE.                                                                                                    | TO ADDRESS ANY OF STA                                                            | AFF'S COMMENTS BY THE L                                                                                         | OF <u>HB3167</u> THE CITY NO LONGER<br>DATE PROVIDED ON THE DEVELOP                                                                                                                                                     | MENT CALENDAR WILL                                     |
| Section 2 to 1 to                                                                          |                                                                                                                                                      | IN [PLEASE PRINT/CHEC                                                            |                                                                                                                 | original signatures are requ<br>Andrew D. Thomas                                                                                                                                                                        | IRED]                                                  |
| OWNER                                                                                                                    | James Best                                                                                                                                           |                                                                                  | APPLICANT                                                                                                       | Andrew D. Thomas                                                                                                                                                                                                        |                                                        |
| CONTACT PERSON                                                                                                           | Andrew D. Thomas                                                                                                                                     | C                                                                                | ONTACT PERSON                                                                                                   | 422 E I-30, Suite F                                                                                                                                                                                                     |                                                        |
| ADDRESS                                                                                                                  |                                                                                                                                                      |                                                                                  | ADDRESS                                                                                                         | 422 E 1-30, Suite F                                                                                                                                                                                                     |                                                        |
| CITY, STATE & ZIP                                                                                                        |                                                                                                                                                      |                                                                                  | CITY, STATE & ZIP                                                                                               | Royse City, Texas 7                                                                                                                                                                                                     | 5189                                                   |
| PHONE                                                                                                                    |                                                                                                                                                      |                                                                                  | PHONE                                                                                                           | (469) 965-4500                                                                                                                                                                                                          |                                                        |
| E-MAIL                                                                                                                   |                                                                                                                                                      |                                                                                  | E-MAIL                                                                                                          | andrew@law-adt.com                                                                                                                                                                                                      | n                                                      |
| STATED THE INFORMATIO                                                                                                    | IGNED AUTHORITY, ON THIS DAY F<br>N ON THIS APPLICATION TO BE TRI                                                                                    | UE AND CERTIFIED THE F                                                           |                                                                                                                 |                                                                                                                                                                                                                         | UNDERSIGNED, WHO                                       |
| \$ 100.00<br>February                                                                                                    | TO COVER THE COST OF 20 21. BY SIGNING THE WITHIN THIS APPLICATION TO THE                                                                            | OF THIS APPLICATION, HAS:<br>HIS APPLICATION, I AGREE<br>F PUBLIC. THE CITY IS A | BEEN PAID TO THE CITY OF F<br>THAT THE CITY OF ROCKWA<br>ILSO AUTHORIZED AND PER                                | EREIN IS TRUE AND CORRECT: AND TO COCKWALL ON THIS THE 12th ALL (I.E. "CITY") IS AUTHORIZED AND EMITTED TO REPRODUCE ANY COP" I REQUEST FOR PUBLIC INFORMATION                                                          | DAY OI<br>PERMITTED TO PROVIDE<br>YRIGHTED INFORMATION |
| GIVEN UNDER MY HAND A                                                                                                    | ND SEAL OF OFFICE ON THIS THE                                                                                                                        | 12th DAY OF Feb                                                                  | rucry 20 21                                                                                                     | CONTRACT CONTRACT                                                                                                                                                                                                       | NIE GOMEZ                                              |
|                                                                                                                          | OWNER'S SIGNATURE                                                                                                                                    | Best                                                                             |                                                                                                                 | My Notan                                                                                                                                                                                                                | ID#128486404                                           |
| NOTARY PUBLIC IN AND F                                                                                                   | OR THE STATE OF TEXAS                                                                                                                                | 7                                                                                | > Illistan                                                                                                      | MI COMPASSION EXPIRES                                                                                                                                                                                                   | ovember 15, 2022                                       |