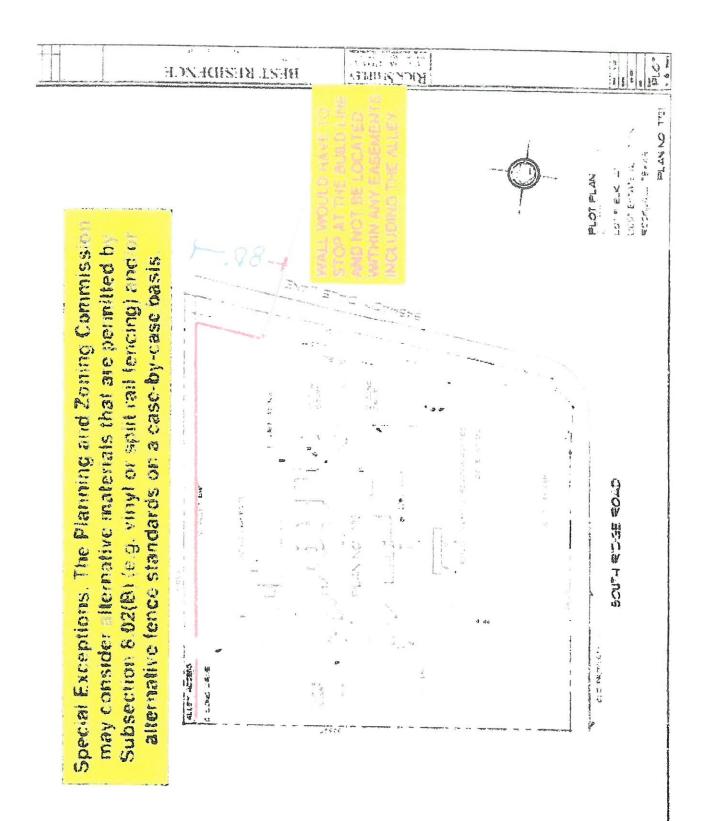

See Ex. 2, First Variance Request. In conjunction with the request, Mr. Best submitted a site plan identifying where the fence would be constructed and a schematic sheet explaining how a cast concrete fence is constructed. The schematic sheet identified how a typical 6-foot cast concrete wall is constructed.

On October 27, 2020, the P&Z Board heard the variance request. During the hearing, the height of the fence was discussed, and City of Rockwall staff represented to the P&Z Board the height would be six feet based upon Mr. Best's schematic sheet. The P&Z Board unanimously approved the variance request.