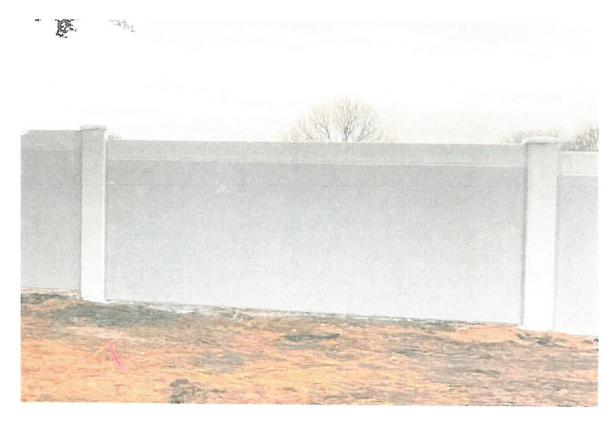

Second Variance Request – City of Rockwall Planning & Zoning Commission February 9, 2021
Page 2

Mr. Best then applied for a building permit. His permit included plans to construct an eight-foot cast concrete fence. See Ex. 3, Building Permit Application. The City approved the building permit and Mr. Best constructed an eight-foot fence in accordance with the plans submitted. See Exhibit 4, Pictures.

On January 19, 2021, the City instructed Mr. Best to submit a second variance requesting the additional height. See Ex. 5.

Pursuant to the City's request, Mr. Best makes this second request for a variance to section .08.03(B)(1) allowing Mr. Best to construct an eight-foot cast concrete solid fence on the property as identified in the Building Permit Application and the submitted pictures. See Ex. 3, Building Permit Application; Ex. 4, Pictures.