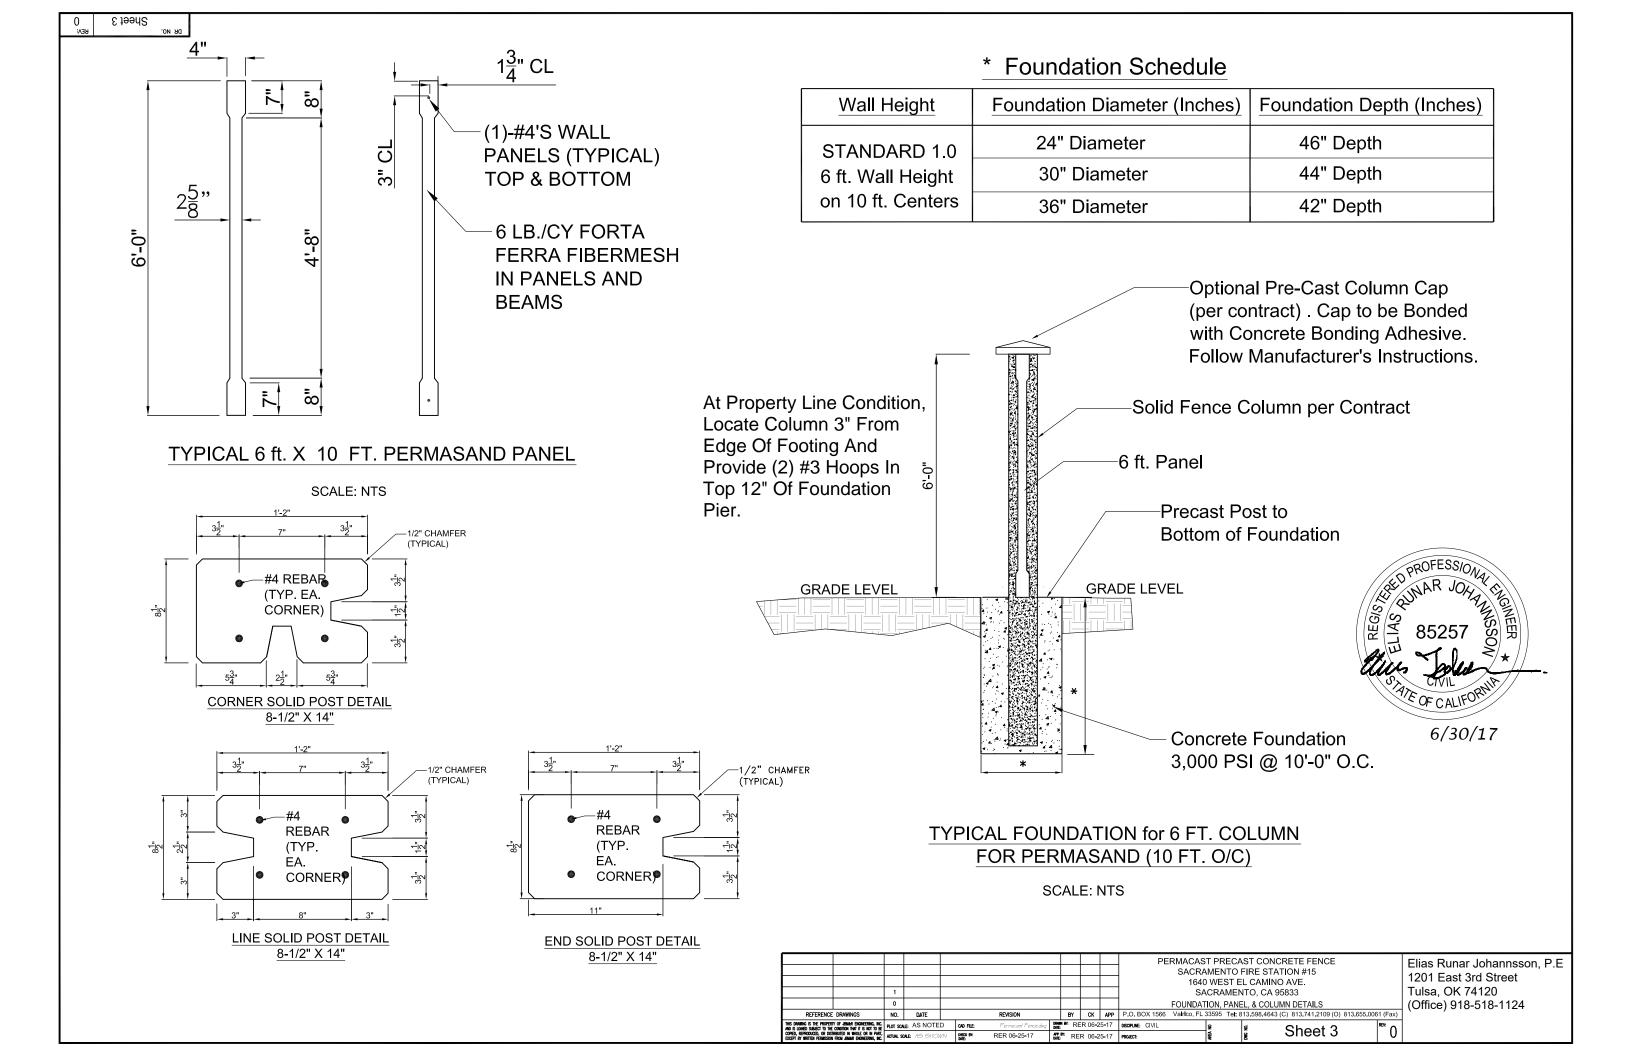

See Ex. 2, First Variance Request. In conjunction with the request, Mr. Best submitted a site plan identifying where the fence would be constructed and a schematic sheet explaining how a cast concrete fence is constructed. The schematic sheet identified how a typical 6-foot cast concrete wall is constructed.

On October 27, 2020, the P&Z Board heard the variance request. During the hearing, the height of the fence was discussed, and City of Rockwall staff represented to the P&Z Board the height would be six feet based upon Mr. Best's schematic sheet. The P&Z Board unanimously approved the variance request.