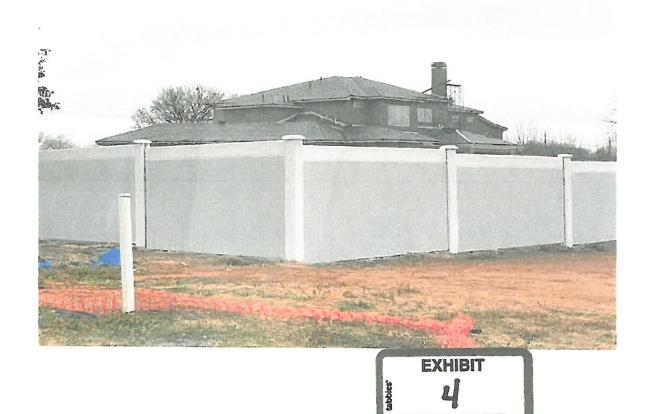

Second Variance Request – City of Rockwall Planning & Zoning Commission February 9, 2021
Page 2

Mr. Best then applied for a building permit. His permit included plans to construct an eight-foot cast concrete fence. See Ex. 3, Building Permit Application. The City approved the building permit and Mr. Best constructed an eight-foot fence in accordance with the plans submitted. See Exhibit 4, Pictures.

On January 19, 2021, the City instructed Mr. Best to submit a second variance requesting the additional height. See Ex. 5.

Pursuant to the City's request, Mr. Best makes this second request for a variance to section .08.03(B)(1) allowing Mr. Best to construct an eight-foot cast concrete solid fence on the property as identified in the Building Permit Application and the submitted pictures. See Ex. 3, Building Permit Application; Ex. 4, Pictures.