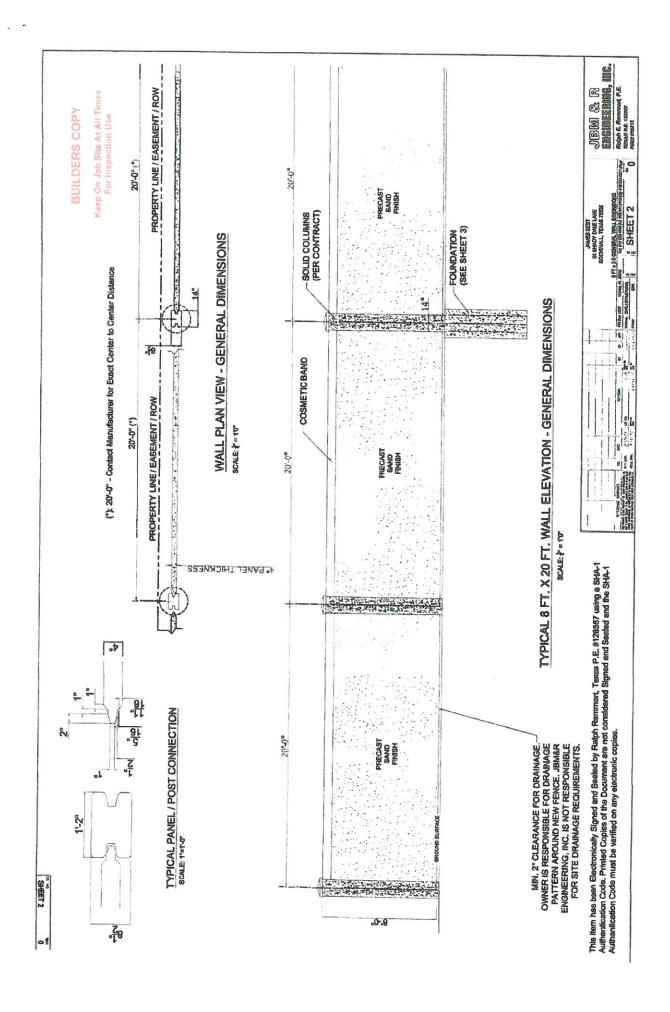

See Ex. 2, First Variance Request. In conjunction with the request, Mr. Best submitted a site plan identifying where the fence would be constructed and a schematic sheet explaining how a cast concrete fence is constructed. The schematic sheet identified how a typical 6-foot cast concrete wall is constructed.

# DRAWING INDEX

|                | KOTES                               | DAME! DETAILS                                |
|----------------|-------------------------------------|----------------------------------------------|
| TITLE          | SHEET 1 COVER SHEET & GENERAL MOTES | SHEET 3 FOUNDATION COLLINN AND PANEL DETAILS |
| DWG. NO. TITLE | SHEET 1                             | SHEET 3                                      |