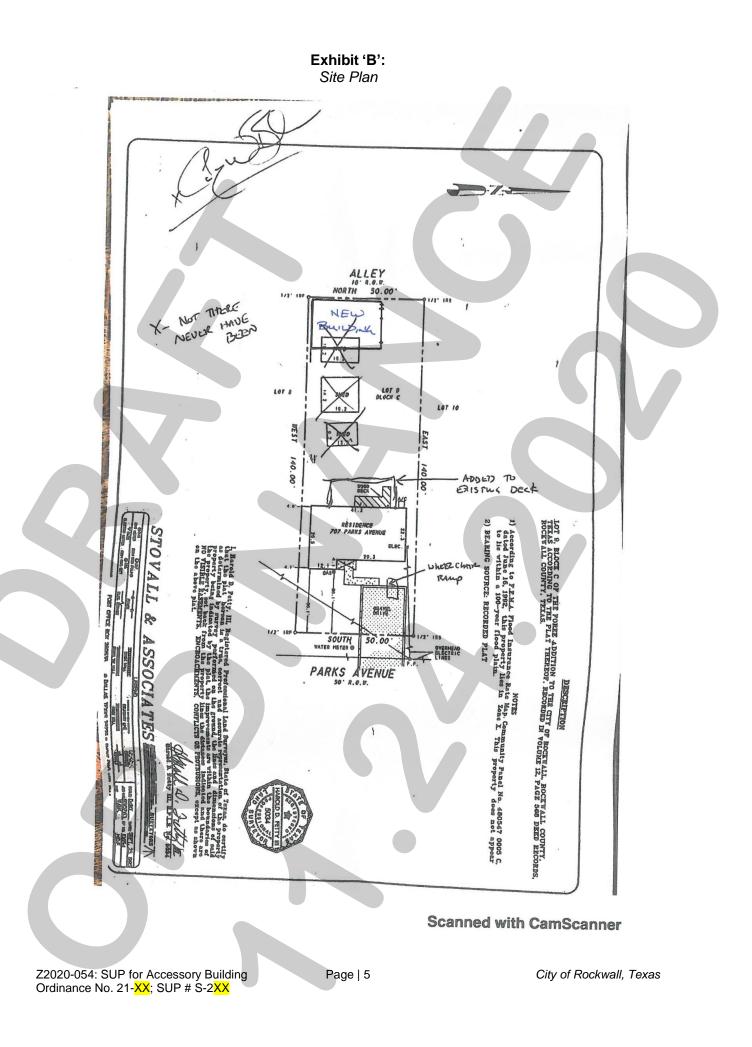

tions and applications of the ordinance without the invalid parts and to this end the provisions of this ordinance shall remain in full force and effect.

**SECTION 7.** That this ordinance shall take effect immediately from and after its passage.

# PASSED AND APPROVED BY THE CITY COUNCIL OF THE CITY OF ROCKWALL, TEXAS, THIS THE 4<sup>TH</sup> DAY OF JANUARY, 2021.

# ATTEST:

Kristy Cole, City Secretary

APPROVED AS TO FORM:

Frank J. Garza, City Attorney

1<sup>st</sup> Reading: <u>December 21, 2020</u>
 2<sup>nd</sup> Reading: <u>January 4, 2021</u>

Z2020-054: SUP for Accessory Building Ordinance No. 21-XX; SUP # S-2XX Jim Pruitt, Mayor

City of Rockwall, Texas

## Exhibit 'A' Zoning Exhibit

<u>Address:</u> 707 Parks Avenue <u>Legal Description:</u> Lot 9, Block C, Foree Addition





## Exhibit 'C': Conceptual Building Elevations

10.02

Mueller 30:0"

10'-0"

Z2020-054: SUP for Accessory Building Ordinance No. 21-XX; SUP # S-2XX 10'-0"



## CITY OF ROCKWALL

PLANNING AND ZONING COMMISSION CASE MEMO

PLANNING AND ZONING DEPARTMENT 385 S. GOLIAD STREET • ROCKWALL, TX 75087 PHONE: (972) 771-7745 • EMAIL: PLANNING@ROCKWALL.COM

| TO:          | Planning and Zoning Commission                                               |
|--------------|------------------------------------------------------------------------------|
| DATE:        | December 8, 2020                                                             |
| APPLICANT:   | Corky Belanger                                                               |
| CASE NUMBER: | Z2020-054; Specific Use Permit for an Accessory