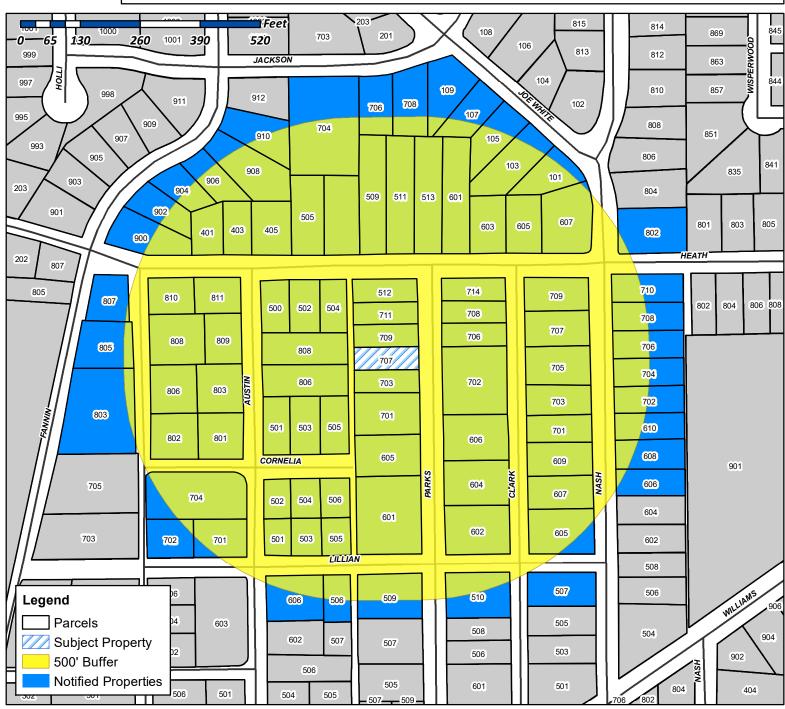

District, addressed as 707 Parks Avenue, and take any action necessary.

Thank you,

## Angelíca Gamez

Planning & Zoning Coordinator City of Rockwall 972.771.7745 Office 972.772.6438 Direct http://www.rockwall.com/planning/

This email was scanned by Bitdefender

City of Rockwall



Planning & Zoning Department 385 S. Goliad Street Rockwall, Texas 75087 (P): (972) 771-7745 (W): www.rockwall.com The City of Rockwall GIS maps are continually under development and therefore subject to change without notice. While we endeavor to provide timely and accurate information, we make no guarantees. The City of Rockwall makes no warranty, express or implied, including warranties of merchantability and fitness for a particular purpose. Use of the information is the sole responsibility of the user.





Case Number:Z2020-054Case Name:SUP for an Accessory StructureCase Type:ZoningZoning:Single-Family 7 (SF-7) DistrictCase Address:707 Parks Avenue



**Date Created:** 11/13/2020 For Questions on this Case Call (972) 771-7745 ROLAND RANDY C AND ANDREA B 101 JOE WHITE ST ROCKWALL, TX 75087

WARDELL JOHN P & JULIE C 105 JOE WHITE ST ROCKWALL, TX 75087

BREWER SHERI RENEE 119 SUNRISE VISTA WAY PONTE VEDRA, FL 32081

KINSEY DONALD H & TARI L 2 MANOR COURT HEATH, TX 75032

REDDEN POLLY PEOPLES 213 SOVEREIGN CT ROCKWALL, TX 75032

GLASS JERRY R 301 MEADOWDALE DR ROCKWALL, TX 75087

RICHARD HARRIS AND JUDY HARRIS FAMILY TRUST RICHARD AND JUDY HARRIS- TRUSTEES 403EHEATH ST ROCKWALL, TX 75087

HOLZHEIMER THOMAS R AND NICOLE M 501 CORNELIA ST ROCKWALL, TX 75087

> MCINTIRE J M & ERLINDA 502 E HEATH