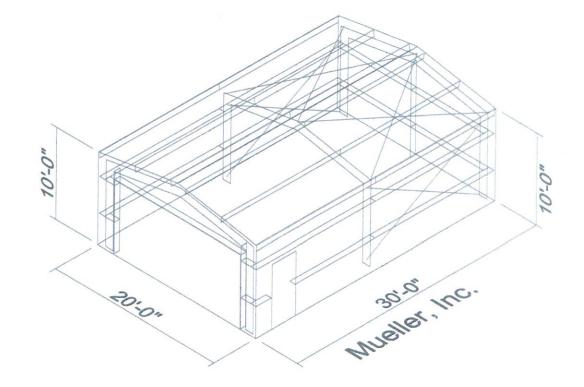

|  |

Please check all that apply: \*

- I live nearby the proposed Zoning or Specific Use Permit (SUP) request.
- I work nearby the proposed Zoning or Specific Use Permit (SUP) request.
- I own property nearby the proposed Zoning or Specific Use Permit (SUP) request.
- I own a business nearby the proposed Zoning or Specific Use Permit (SUP) request.
  - Other:

How did you hear about this Zoning or Specific Use Permit (SUP) request? \*

- I received a property owner notification in the mail.
- I read about the request on the City's website.
- I saw a zoning sign on the property.
- I read about the request in the Rockwall Herald Banner.
- My neighbors told me about the request.
- Other:

This content is neither created nor endorsed by Google.

# Google Forms



Scanned with CamScanner







# **CITY OF ROCKWALL**

# ORDINANCE NO. 21-XX

# SPECIFIC USE PERMIT NO. S-XXX

AN ORDINANCE OF THE CITY COUNCIL OF THE CITY OF ROCKWALL, TEXAS, AMENDING THE UNIFIED DEVELOPMENT CODE (UDC) [ORDINANCE NO. 20-02] OF THE CITY OF ROCKWALL, ROCKWALL COUNTY, TEXAS, AS PREVIOUSLY AMENDED, SO AS TO GRANT A SPECIFIC USE PERMIT (SUP) TO ALLOW AN ACCESSORY BUILDING THAT EXCEEDS THE MAXIMUM ALLOWABLE SIZE ON A 0.161-ACRE PARCEL OF LAND, IDENTIFIED AS LOT 9, BLOCK E, FOREE ADDITION, CITY OF ROCKWALL, ROCKWALL COUNTY, TEXAS; AND MORE SPECIFICALLY DEPICTED AND DESCRIBED IN EXHIBIT 'A' OF THIS ORDINANCE: PROVIDING FOR SPECIAL CONDITIONS; PROVIDING FOR A PENALTY OF FINE NOT TO EXCEED THE SUM OF TWO THOUSAND DOLLARS (\$2,000.00) FOR EACH OFFENSE; PROVIDING FOR A SEVERABILITY CLAUSE; PROVIDING FOR A RE