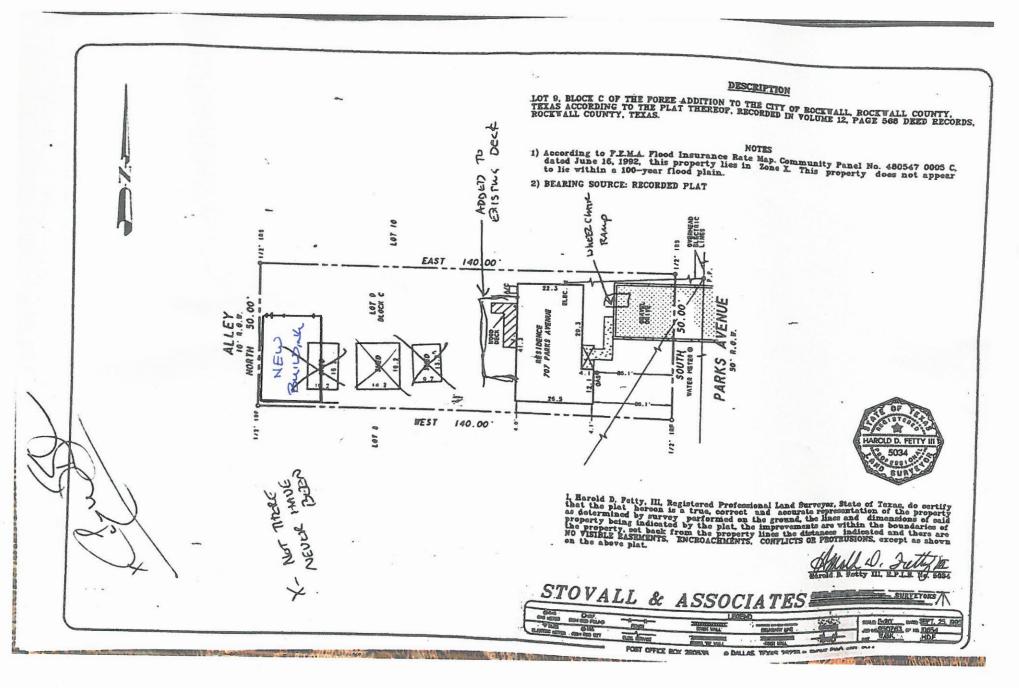

7

JOSEY BROOKE **810 KERNODLE ST** 

WARDELL JOHN P & JULIE C 880 IVY LN ROCKWALL, TX 75087

FINK BEVERLY A & ROYCE G 902 N FANNIN STREET ROCKWALL, TX 75087

ABEAR HOMES LLC SERIES 3 908 N FANNIN ST ROCKWALL, TX 75087

> KINDRED ROBERT M P.O. BOX 261638 PLANO, TX 75026

JOHNSON BRADLEY K AND GINGER M **803 KERNODLE ST** ROCKWALL, TX 75087

LAWRENCE RUSSELL W AND KELLY D 806 KERNODLE ST ROCKWALL, TX 75087

> KINSEY DONALD H & TARI L **808 KERNODLE ST** ROCKWALL, TX 75087

> > JENNINGS AMANDA L 811 AUSTIN ST ROCKWALL, TX 75087

ABEAR HOMES LLC SERIES 3 8916 MEADOW KNOLL DALLAS, TX 75243

> HALL WYNNE & JOANN CAMPBELL 904 N FANNIN ST ROCKWALL, TX 75087

JESSEE DAVID AND A JANE 910 N FANNIN ST ROCKWALL, TX 75087

**GRIFFIN PATTY JEAN CORNELIUS** PO BOX 511 FATE, TX 75087

ROCKWALL, TX 75087



Scanned with CamScanner



# **PROJECT COMMENTS**



DATE: 11/20/2020

PROJECT NUMBER: PROJECT NAME: SITE ADDRESS/LOCATIONS: Z2020-054 SUP for Accessory Structure at 707 Parks Avenue 707 PARKS AVE, ROCKWALL, 75087

CASE CAPTION:

CASE MANAGER: CASE MANAGER PHONE: CASE MANAGER EMAIL: Angelica Gamez 972-772-6438 agamez@rockwall.com

| DEPARTMENT | REVIEWER  | DATE OF REVIEW | STATUS OF PROJECT    |  |
|------------|-----------|----------------|----------------------|--|
|            | Henry Lee | 11/20/2020     | Approved w/ Comments |  |

11/20/2020: I.1 This request is for the approval of a Specific Use Permit (SUP) for an accessory building that exceeds the maximum square footage on a 0.161-acre parcel of land identified as Lot 9, Block C, Foree Addition, City of Rockwall, Rockwall Coun