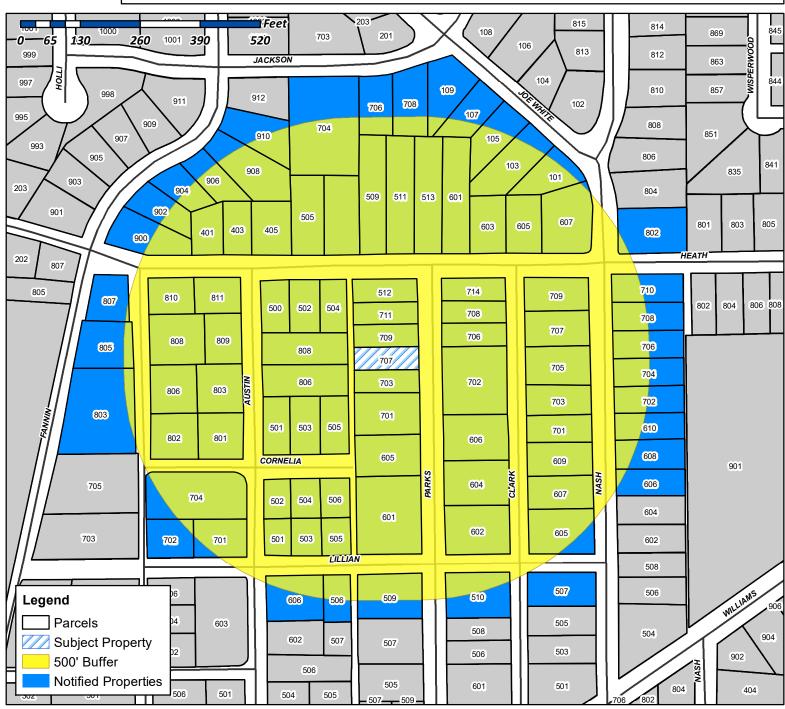

District, addressed as 707 Parks Avenue, and take any action necessary.

Thank you,

# Angelíca Gamez

Planning & Zoning Coordinator City of Rockwall 972.771.7745 Office 972.772.6438 Direct http://www.rockwall.com/planning/

This email was scanned by Bitdefender

City of Rockwall



Planning & Zoning Department 385 S. Goliad Street Rockwall, Texas 75087 (P): (972) 771-7745 (W): www.rockwall.com The City of Rockwall GIS maps are continually under development and therefore subject to change without notice. While we endeavor to provide timely and accurate information, we make no guarantees. The City of Rockwall makes no warranty, express or implied, including warranties of merchantability and fitness for a particular purpose. Use of the information is the sole responsibility of the user.





Case Number:Z2020-054Case Name:SUP for an Accessory StructureCase Type:ZoningZoning:Single-Family 7 (SF-7) DistrictCase Address:707 Parks Avenue



**Date Created:** 11/13/2020 For Questions on this Case Call (972) 771-7745 ROLAND RANDY C AND ANDREA B 101 JOE WHITE ST ROCKWALL, TX 75087

WARDELL JOHN P & JULIE C 105 JOE WHITE ST ROCKWALL, TX 75087

BREWER SHERI RENEE 119 SUNRISE VISTA WAY PONTE VEDRA, FL 32081

KINSEY DONALD H & TARI L 2 MANOR COURT HEATH, TX 75032

REDDEN POLLY PEOPLES 213 SOVEREIGN CT ROCKWALL, TX 75032

GLASS JERRY R 301 MEADOWDALE DR ROCKWALL, TX 75087

RICHARD HARRIS AND JUDY HARRIS FAMILY TRUST RICHARD AND JUDY HARRIS- TRUSTEES 403EHEATH ST ROCKWALL, TX 75087

HOLZHEIMER THOMAS R AND NICOLE M 501 CORNELIA ST ROCKWALL, TX 75087

> MCINTIRE J M & ERLINDA 502 E HEATH