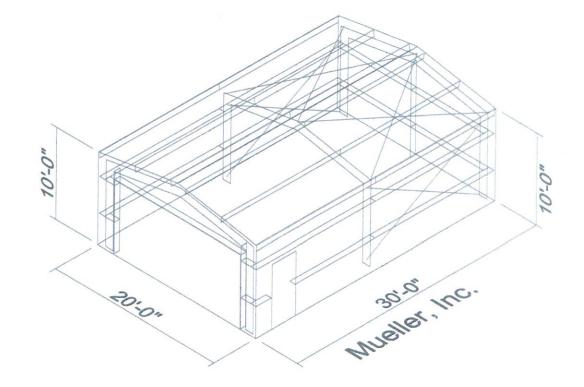

r of the request for the reasons listed below.

I am opposed to the request for the reasons listed below.

Name:

Address:

Tex. Loc. Gov. Code, Sec. 211.006 (d) If a proposed change to a regulation or boundary is protested in accordance with this subsection, the proposed change must receive, in order to take effect, the affirmative vote of at least three-fourths of all members of the governing body. The protest must be written and signed by the owners of at least 20 percent of either: (1) the area of the lots or land covered by the proposed change; or (2) the area of the lots or land immediately adjoining the area covered by the proposed change and extending 200 feet from that area.

#### PLEASE SEE LOCATION MAP OF SUBJECT PROPERTY ON THE BACK OF THIS NOTICE





Scanned with CamScanner







# **CITY OF ROCKWALL**

# ORDINANCE NO. 21-XX

## SPECIFIC USE PERMIT NO. S-XXX

AN ORDINANCE OF THE CITY COUNCIL OF THE CITY OF ROCKWALL, TEXAS, AMENDING THE UNIFIED DEVELOPMENT CODE (UDC) [ORDINANCE NO. 20-02] OF THE CITY OF ROCKWALL, ROCKWALL COUNTY, TEXAS, AS PREVIOUSLY AMENDED, SO AS TO GRANT A SPECIFIC USE PERMIT (SUP) TO ALLOW AN ACCESSORY BUILDING THAT EXCEEDS THE MAXIMUM ALLOWABLE SIZE ON A 0.161-ACRE PARCEL OF LAND, IDENTIFIED AS LOT 9, BLOCK E, FOREE ADDITION, CITY OF ROCKWALL, ROCKWALL COUNTY, TEXAS; AND MORE SPECIFICALLY DEPICTED AND DESCRIBED IN EXHIBIT 'A' OF THIS ORDINANCE: PROVIDING FOR SPECIAL CONDITIONS; PROVIDING FOR A PENALTY OF FINE NOT TO EXCEED THE SUM OF TWO THOUSAND DOLLARS (\$2,000.00) FOR EACH OFFENSE; PROVIDING FOR A SEVERABILITY CLAUSE; PROVIDING FOR A R