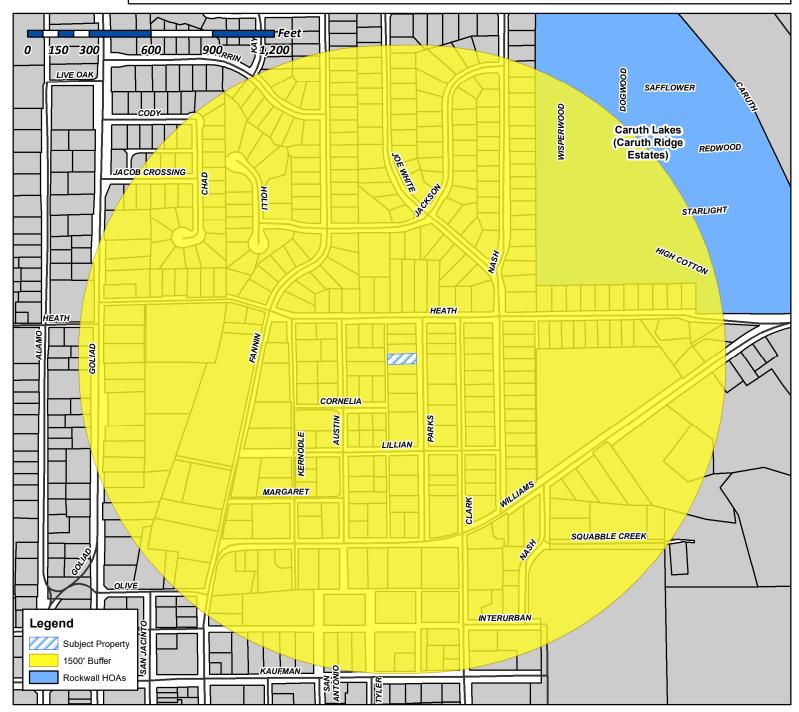

timely and accurate information, we make no guarantees. The City of Rockwall makes no warranty, express or implied, including warranties of merchantability and fitness for a particular purpose. Use of the information is the sole responsibility of the user.



# **City of Rockwall**

Planning & Zoning Department 385 S. Goliad Street Rockwall, Texas 75087 (P): (972) 771-7745 (W): www.rockwall.com The City of Rockwall GIS maps are continually under development and therefore subject to change without notice. While we endeavor to provide timely and accurate information, we make no guarantees. The City of Rockwall makes no warranty, express or implied, including warranties of merchantability and fitness for a particular purpose. Use of the information is the sole responsibility of the user.





Case Number:Z2020-054Case Name:SUP for an Accessory StructureCase Type:ZoningZoning:Single-Family 7 (SF-7) DistrictCase Address:707 Parks Avenue



Date Created: 11/13/2020 For Questions on this Case Call (972) 771-7745

# Lee, Henry

| From:        | Gamez, Angelica                                       |
|--------------|-------------------------------------------------------|
| Sent:        | Wednesday, November 18, 2020 2:30 PM                  |
| Cc:          | Miller, Ryan; Gonzales, David; Lee, Henry             |
| Subject:     | Neighborhood Notification Program                     |
| Attachments: | HOA Map Z2020-054.pdf; Public Notice (11.17.2020).pdf |

HOA/Neighborhood Association Representative:

Per your participation in the <u>Neighborhood Notification Program</u>, you ar