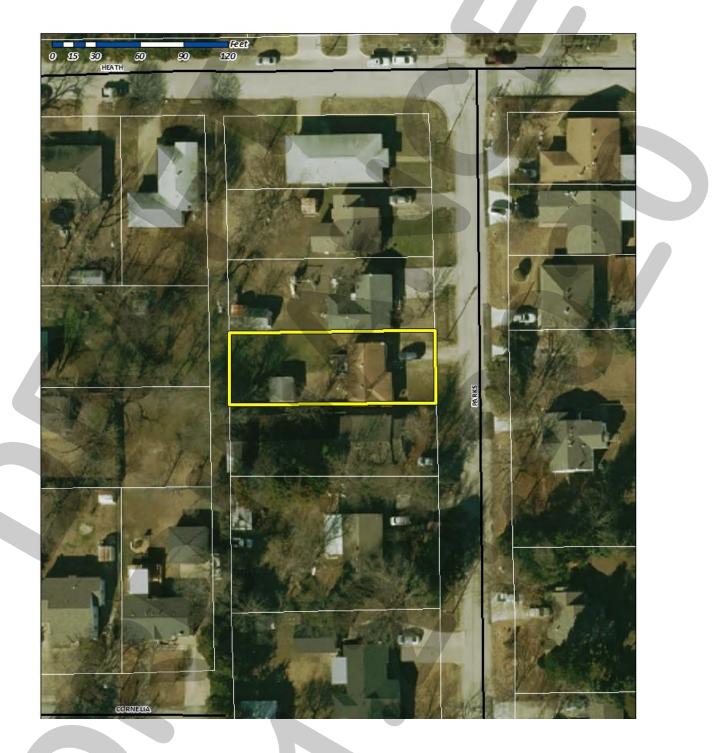

ortions and applications of the ordinance without the invalid parts and to this end the provisions of this ordinance shall remain in full force and effect.

**SECTION 7.** That this ordinance shall take effect immediately from and after its passage.

# PASSED AND APPROVED BY THE CITY COUNCIL OF THE CITY OF ROCKWALL, TEXAS, THIS THE 4<sup>TH</sup> DAY OF JANUARY, 2021.

# ATTEST:

Kristy Cole, City Secretary

APPROVED AS TO FORM:

Frank J. Garza, City Attorney

1<sup>st</sup> Reading: <u>December 21, 2020</u>
 2<sup>nd</sup> Reading: <u>January 4, 2021</u>

Z2020-054: SUP for Accessory Building Ordinance No. 21-XX; SUP # S-2XX Jim Pruitt, Mayor

City of Rockwall, Texas

## Exhibit 'A' Zoning Exhibit

<u>Address:</u> 707 Parks Avenue <u>Legal Description:</u> Lot 9, Block C, Foree Addition





## Exhibit 'C': Conceptual Building Elevations

10.02

Mueller 30:0"

10'-0"

Z2020-054: SUP for Accessory Building Ordinance No. 21-XX; SUP # S-2XX 10'-0"



## CITY OF ROCKWALL

PLANNING AND ZONING COMMISSION CASE MEMO

PLANNING AND ZONING DEPARTMENT 385 S. GOLIAD STREET • ROCKWALL, TX 75087 PHONE: (972) 771-7745 • EMAIL: PLANNING@ROCKWALL.COM

| TO:          | Planning and Zoning Commission                                               |
|--------------|------------------------------------------------------------------------------|
| DATE:        | December 8, 2020                                                             |
| APPLICANT:   | Corky Belanger                                                               |
| CASE NUMBER: | Z2020-054; Specific Use Permit for an Accessor