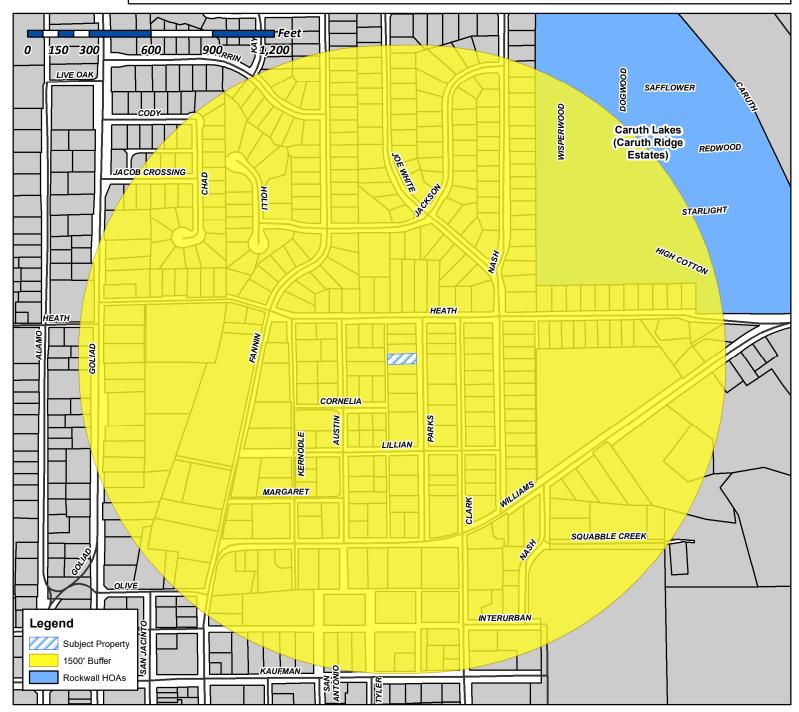

timely and accurate information, we make no guarantees. The City of Rockwall makes no warranty, express or implied, including warranties of merchantability and fitness for a particular purpose. Use of the information is the sole responsibility of the user.



# **City of Rockwall**

Planning & Zoning Department 385 S. Goliad Street Rockwall, Texas 75087 (P): (972) 771-7745 (W): www.rockwall.com The City of Rockwall GIS maps are continually under development and therefore subject to change without notice. While we endeavor to provide timely and accurate information, we make no guarantees. The City of Rockwall makes no warranty, express or implied, including warranties of merchantability and fitness for a particular purpose. Use of the information is the sole responsibility of the user.





Case Number:Z2020-054Case Name:SUP for an Accessory StructureCase Type:ZoningZoning:Single-Family 7 (SF-7) DistrictCase Address:707 Parks Avenue



Date Created: 11/13/2020 For Questions on this Case Call (972) 771-7745

## Lee, Henry

| From:        | Gamez, Angelica                                       |
|--------------|-------------------------------------------------------|
| Sent:        | Wednesday, November 18, 2020 2:30 PM                  |
| Cc:          | Miller, Ryan; Gonzales, David; Lee, Henry             |
| Subject:     | Neighborhood Notification Program                     |
| Attachments: | HOA Map Z2020-054.pdf; Public Notice (11.17.2020).pdf |

HOA/Neighborhood Association Representative:

Per your participation in the <u>Neighborhood Notification Program</u>, you a