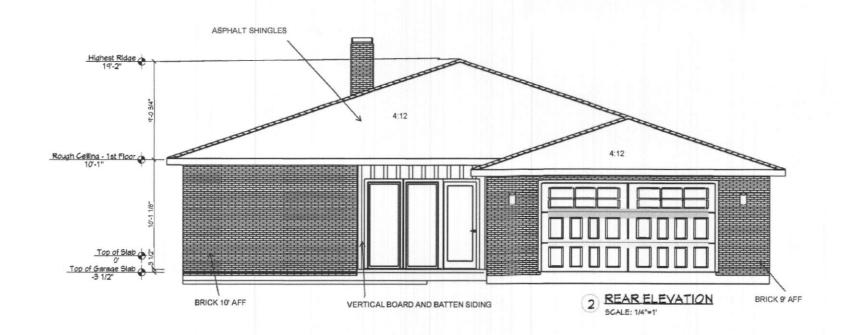

THE CIRCLES PROCK TO CONSTRUCTION.
  T. DODGEN AND ANY CONTROLLED PROGRETIONS SHALL BE SUBJECT THAN TO CHIS OF SHALL BOTH SHALL BE SEED OF THE ADMINISTRATION OF THE SILL OF SHALL S

| Label             | Title                     |
|-------------------|---------------------------|
| A-1               | COVER PAGE                |
| A-2               | SITE PLAN AND ROOF PLAN   |
| A-3               | FRONT AND REAR ELEVATIONS |
| A-4               | LEFT AND RIGHT ELEVATIONS |
| A-3<br>A-4<br>A-5 | FLOOR PLAN WY DIMENSIONS  |
| A-6               | ELECTRICAL PLAN           |

ASTURIAS DEVELOPMENT TRAVIS REDDEN 38 SHADY DALE LANE ROCKWALL, TEXAS 75032

PLANS

PAGE TITLE: COVER F

**CADAZIGN**ROYSE CITY, TEXAS 75189
464-338-4863

DRAWN BY:

DATE:

6/16/2020

SCALE: AS SHOWN

SHEET:

A-1





ASTURIAS DEVELOPMENT TRAVIS REDDEN 38 SHADY DALE LANE ROCKWALL, TEXAS 15032

PLANS FOR:

ELEVATIONS FRONT & REAR

TITLE

SHANNON NEWSOM MARK NEWSOM

E

CADAZIGN

E

ROYSE GITY, TEXAS 15189

469-338-9863

DATE:

DRAWN BY:

6/16/2020

SCALE: AS SHOWN

SHEET:

A-3



ASTURIAS DEVELOPMENT TRAVIS REDDEN 38 SHADY DALE LANE ROCKWALL, TEXAS 15032

SHANNON NEWSOM MARK NEWSOM

SAME CADAZIGN

SAME CANAL S

AS SHOWN

A-4

# Adjacent Housing Attributes

| Address           | Housing Type          | Year Built | House SF   | Accessory Building SF | Exterior Materials |
|-------------------|-----------------------|------------|------------|-----------------------|--------------------|
| 2 Shadydale Lane  | Single-Family Home    | 1985       | 2,845      | N/A                   | Brick              |
|