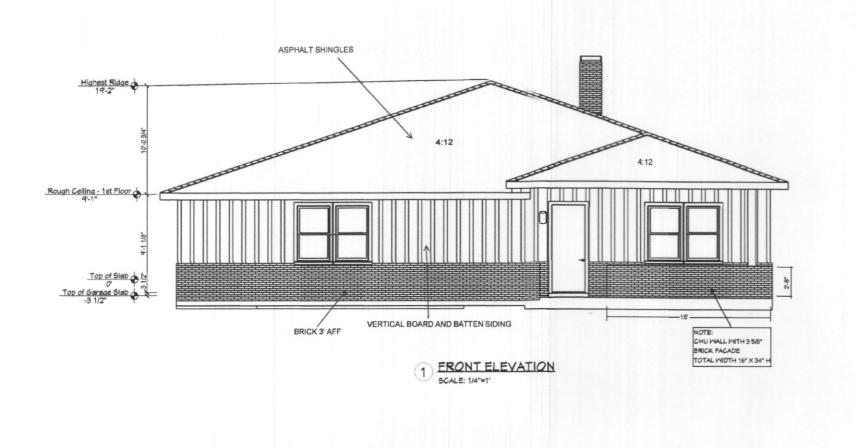

D MED CALLS SIZES AND ROUGH OF THE MAIN AND TRANSPORT THE IS ALLD MED CALLS SIZES AND ROUGH OF THE MAIN AND TRANSPORT THE IS ALLD MED CALLS SIZES AND ROUGH OF THE MED CALLS SIZES SIZE

| Label             | Title                     |
|-------------------|---------------------------|
| A-1               | COVER PAGE                |
| A-2               | SITE PLAN AND ROOF PLAN   |
| A-3               | FRONT AND REAR ELEVATIONS |
| A-4               | LEFT AND RIGHT ELEVATIONS |
| A-3<br>A-4<br>A-5 | FLOOR PLAN WY DIMENSIONS  |
| A-6               | ELECTRICAL PLAN           |

ASTURIAS DEVELOPMENT TRAVIS REDDEN 38 SHADY DALE LANE ROCKWALL, TEXAS 75032

PLANS

PAGE TITLE: COVER F

**CADAZIGN**ROYSE CITY, TEXAS 75189
464-338-4863

DRAWN BY:

DATE:

6/16/2020

SCALE: AS SHOWN

SHEET:

A-1





ASTURIAS DEVELOPMENT TRAVIS REDDEN 38 SHADY DALE LANE ROCKWALL, TEXAS 15032

PLANS FOR:

ELEVATIONS FRONT & REAR

TITLE

SHANNON NEWSOM MARK NEWSOM

E

CADAZIGN

E

ROYSE GITY, TEXAS 15189

469-338-9863

DATE:

DRAWN BY:

6/16/2020

SCALE: AS SHOWN

SHEET:

A-3



ASTURIAS DEVELOPMENT TRAVIS REDDEN 38 SHADY DALE LANE ROCKWALL, TEXAS 15032

SHANNON NEWSOM MARK NEWSOM

SAME CADAZIGN

SAME CANAL S

AS SHOWN

A-4

## Adjacent Housing Attributes

| Address           | Housing Type          | Year Built | House SF   | Accessory Building SF | Exterior Materials |
|-------------------|-----------------------|------------|------------|-----------------------|--------------------|
| 2 Shadydale Lane  | Single-Family Home    | 1985       | 2,845      | N/A                   | Brick              |