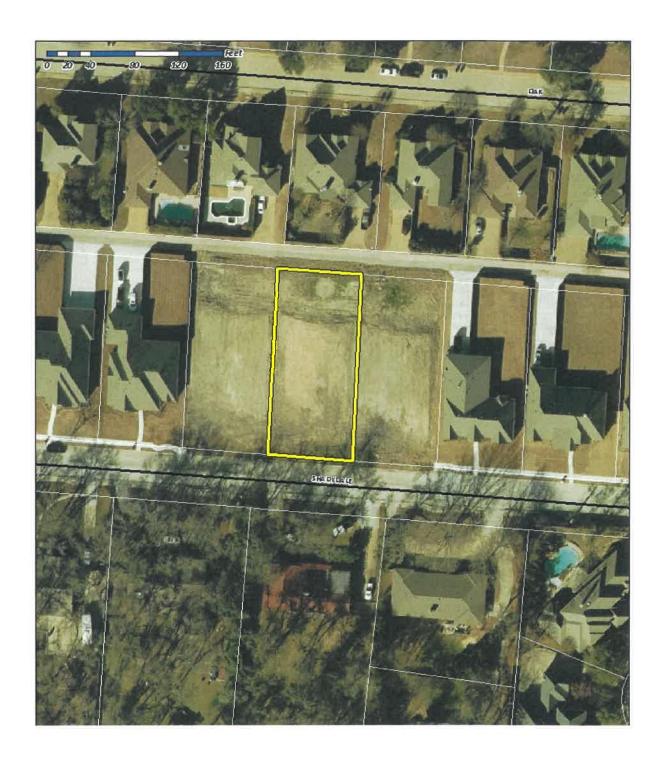

ovisions of this ordinance shall remain in full force and effect.

Z2020-051: SUP for 38 Shadydale Lane Ordinance No. 21-05; SUP # S-241 **SECTION 7.** That this ordinance shall take effect immediately from and after its passage.

PASSED AND APPROVED BY THE CITY COUNCIL OF THE CITY OF ROCKWALL, TEXAS,

THIS THE 4<sup>TH</sup> DAY OF JANUARY, 2021.

im Pruitt, Mayor

The state of the s

ATTEST:

Kristy Cole City Secretary

APPROVED AS TO FORM:

Frank J. Garza, City Attorney

1st Reading: December 21, 2020

2<sup>nd</sup> Reading: January 4, 2021

Z2020-051: SUP for 38 Shadydale Lane Ordinance No. 21-05; SUP # S-241 Page | 3

City of Rockwall, Texas

# Exhibit 'A' Location Map and Survey

<u>Address:</u> 38 Shadydale Lane <u>Legal Description:</u> Lot 8, Block A, Shadydale Estates Addition



## Exhibit 'B': Residential Plot Plan



# Exhibit 'C': Building Elevations



Exhibit 'C':
Building Elevations