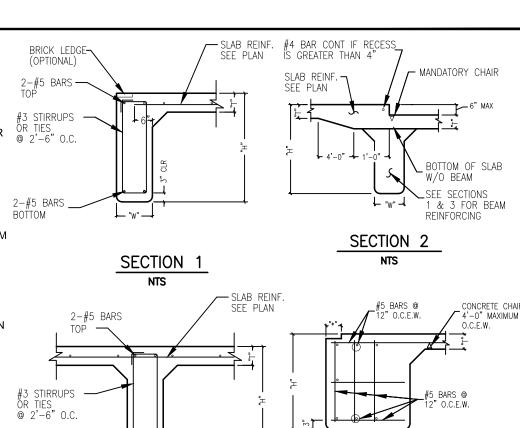

LL RESPECTS TO AVERAGE SOIL CONDITIONS FOR THE AREA.
- 3. MOISTURE CONTENT OF SOILS LOCATED AT JOBSITE ARE ANTICIPATED TO FLUCTUATED SEASONALLY DEPENDING ON AMOUNT OF RAINFALL/WEATHER PATTERNS, SURFACE DRAINAGE AND SUBSURFACE DRAINAGE CHARACTERISTICS.
- 4. FOR FOUNDATION TO PERFORM AS DESIGNED OWNER MUST ENSURE THAT SOIL MOISTURE CONTENT IS MAINTAINED AT A CONSTANT LEVEL SURROUNDING FOUNDATION. DO NOT ALLOW SOIL TO DRY OUT TO A POINT WHERE THE SOIL CRACKS OR PULLS AWAY FROM FOUNDATION.
- TO REDUCE CRACKING IN FOUNDATION, ADEQUATE POSITIVE DRAINAGE SHALL BE PROVID%.ED SLOPING AWAY FROM THE FOUNDATION WITH A MINIMUM SLOPE OF 2

THIS FOUNDATION DESIGN IS APPLICABLE TO THE SPECIFIC PROJECT AND LOCATION LISTED ON THE SHEET. USE OF THIS DRAWING FOR OTHER PROJECTS AND/OR LOCATION IS PROHIBITED.





08/20/2020

L. DAVIS ENGINEERING, 37 cast Main Street

OF TAILS FRIENCE IN THE STATE OF THE STATE O

FOUNDATION DETAILS
ENGINEERED FOR:
ASTURIAS
DEVELOPMENTS

ILDER: ASTURIAS DEVELOPMENTS PLAN: CUSTOM
DITION: 38 SHADYDALE – PR ELD JOB NO: DIF20-0868
DRESS: 38 SHADY DALE LANE DRAWN BY: RWK
T: 8 BLOCK: 1 CHECKED BY: ELD
Y: ROCKWALL, TX

SCALE: NTS

SCALE: NTS

F-02

ERIC L. DAVIS ENGINEERING, INC.



09/09/2020

et :6 :x 972/564-6523 ildengineering.com

F-3987
120 East Main Street
Forney, Texas 75126
Forney, Texas 75126
Forney, Texas 75126
Forney, Texas 75126

ASTURIAS EVELOPMENTS

BUILDER: ASTURIAS DEVELOPMENTS
ADDITION: 38 SHADYDALE – PR
ELD JOB NO: DIF20-0868
ADDRESS: 38 SHADY DALE LANE
DRAWN BY: RS
LOT: 8
BLOCK: 1
CHECKED BY: ELD
CITY: ROCKWALL, TX

SCALE: 1/8"=1'-0"

SW-01



09/09/