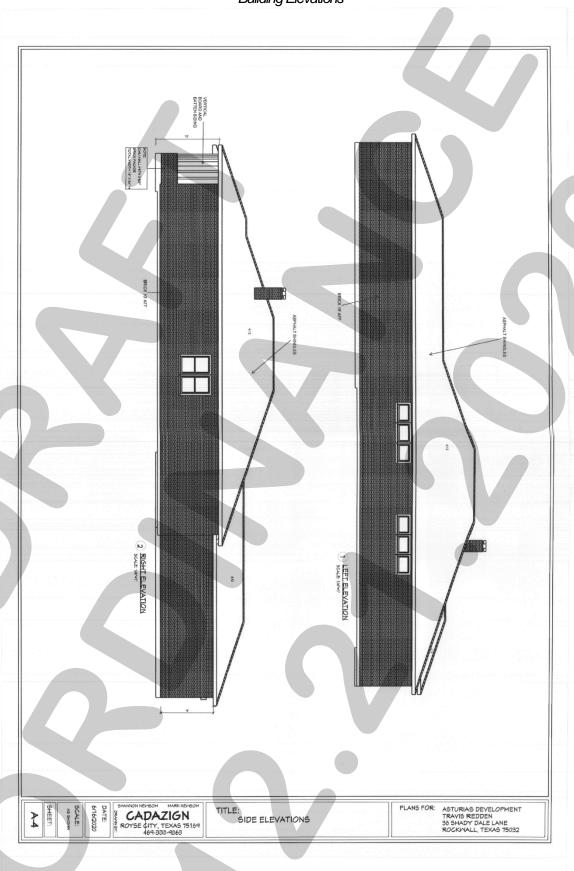

|  |
| Kristy Cole, City Secretary                                                                       |                          |  |
| APPROVED AS TO FORM:                                                                              |                          |  |
| Frank J. Garza, City Attorney                                                                     |                          |  |
| 1 <sup>st</sup> Reading: <u>December 21, 2020</u> 2 <sup>nd</sup> Reading: <u>January 4, 2021</u> |                          |  |

# Exhibit 'A' Location Map and Survey

<u>Address:</u> 38 Shadydale Lane <u>Legal Description:</u> Lot 8, Block A, Shadydale Estates Addition



**Exhibit 'B':**Residential Plot Plan



# Exhibit 'C': Building Elevations



Exhibit 'C':
Building Elevations





January 27, 2021

TO: Travis Redden

1115 Concan Drive Forney, TX 75126

FROM: Henry Lee, *Planner* 

City of Rockwall Planning and Zoning Department

385 S. Goliad Street Rockwall, TX 75087

SUBJECT: Z2020-051; Specific Use Permit (SUP) for 38 Shadydale Lane

Travis Redden:

This letter serves to notify you that the above referenced zoning case, that you submitted for consideration by the City of Rockwall, was approved by the City Council on January 4, 2021. The following is a record of all recommendations, voting records and conditions of approval:

## Staff Recommendations

- (1) The applicant shall be responsible for maintaining compliance with the operational conditions contained in the Specific Use Permit (SUP) ordinance and which are detailed as follows:
  - (a) Development of t