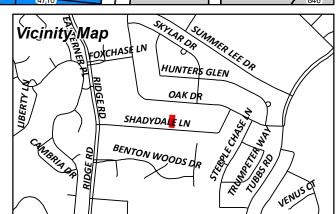

This email was scanned by Bitdefender



Planning & Zoning Department 385 S. Goliad Street Rockwall, Texas 75087 (P): (972) 771-7745 (W): www.rockwall.com The City of Rockwall GIS maps are continually under development and therefore subject to change without notice. While we endeavor to provide timely and accurate information, we make no guarantees. The City of Rockwall makes no warranty, express or implied, including warranties of merchantability and fitness for a particular purpose. Use of the information is the sole responsibility of the user.





Case Number: Z2020-051

Case Name: SUP for Residential Infill

Case Type: Zoning

**Zoning:** Planned Development District 9

(PD-9)

Case Address: 38 Shadydale Lane

Date Created: 11/13/2020

For Questions on this Case Call (972) 771-7745



| BCL REAL ESTATE LLC                                                            | ROYALAND PROPERTIES LLC                                        | REDDEN TRAVIS                                                                                               |
|--------------------------------------------------------------------------------|----------------------------------------------------------------|-------------------------------------------------------------------------------------------------------------|
| 103 GROSS RD BLDG A                                                            | 11034 GRISSOM LANE                                             | 1115 CONCAN DRIVE                                                                                           |
| MESQUITE, TX 75149