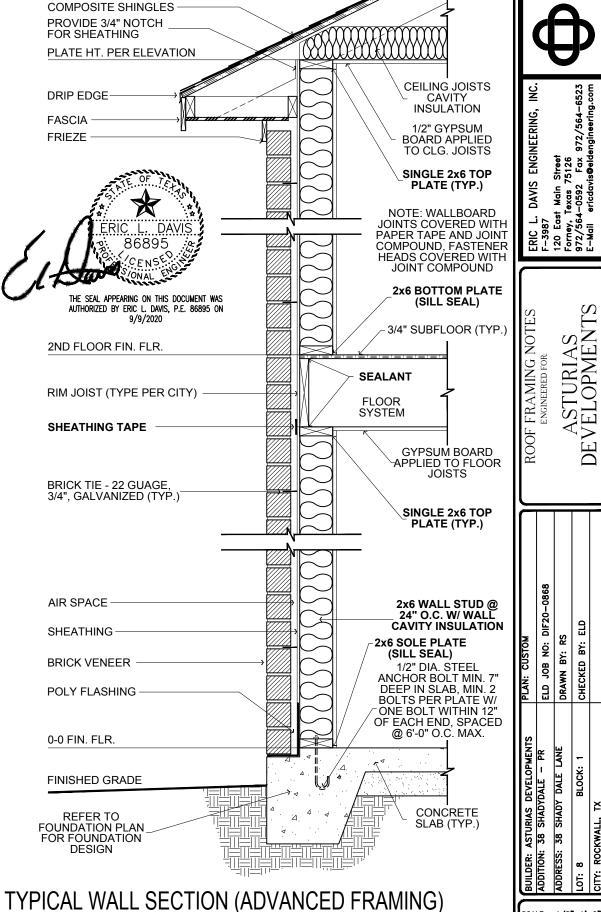

03 Exterior Covering: Structural sheathing and siding requirements are based on Table R703.3(1).

#### **DRYWALL CLIPS**

- IRC Code, Section R602.3 Design and Construction: Exterior walls of wood-frame construction shall be designed and constructed in accordance with the provisions of this chapter and Figures R602.3(1) and R602.3(2) or in accordance with AF and PA's NDS. Components of exterior walls shall be fastened in accordance with Table R602.3(1) through R602.3(4). [Excerpt]
- IRC Code, Figure R602.3(2): Note: A third stud and/or partition intersection backing studs shall be permitted to be omitted through the use of wood back-up cleats, metal drywall clips, or other approved devices that will serve as adequate backing for the facing materials.



TYPICAL CORNER FRAMING

SCALE: NTS



RAFTERS

SCALE: NTS

09/09/2020

SCALE: 1/8"=1'-0"



# BEAM DESIGN CRITERIA

- 1. ALL HEADERS SHOULD BE #2 SYP LUMBER.
- 2. \* LVL OR EQUIVALENT ENGINEERED
  BEAM TO MEET MINIMUM REQUIREMENTS
  OF 1.9 MOE & 2900Fb ULTIMATE BENDING
  STRESS.
- 3. THIS TABLE ASSUMES 5 PSL SNOW LOAD, 10 PSF DL / 20 PSF LL FOR RAFTERS, 10 PSF DL / 20 PSF LL FOR CEILING JOIST, AND 10 PSF DL / 40 PSF LL FOR FLOOR JOIST/TRUSSES. FOR ANY LOADS (PSF) EXCEEDING THESE AMOUNTS, REFER TO THE IRC HEADER SCHEDULE TABLES R502.5(1) AND R502.5(2).
- 4. STUD SIZE AND SPACING SHALL BE
  PER TABLE R602.3(5) OF THE IRC. WHERE
  ADVANCED FRAMING TECHNIQUES REQUIRE
  SPACING AT 24 INCHES O.C., EVERY OTHER
  STUD SHALL BE DOUBLED TO BE
  EQUIVALENT TO THE 16 INCHES O.C. SPACING
  OF THE PERSPCRIPTIVE TABLE.
- 5. THE ABOVE HEADE