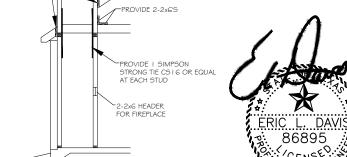

|            |       |
|------|-----|-----|-----|--------|--------|-----|------|-----|-----|-----|------------|------------|-------|
| SIZE | 8'  | 9'  | 10' | 1.11   | 12'    | 13' | 14'  | 15' | 16' | 18' | 19'        | 20'        |       |
| 2x4  | 16" | 16" | 16" | WOTE C | WOTE C |     |      |     |     |     |            |            | Z     |
| 2x6  |     |     |     | 16"    | 16"    | 16" | 16"  | 16" | 12" | 12" | (2)<br>16" | (2)<br>16" | ) SQ( |
| 2x8  |     |     |     |        |        |     |      |     | 16" | 16" | 16"        | 16"        | ST    |

12 FT. AND CERTIFIED EXTERIOR JOINTS.
16 IN. ON CENTER WITH A DBL STUD EVERY 3RD STUD (32 IN.)



CEILING JOIST DETAIL FOR BLOCKING VAULTED CEILING ON HIP RAFTERS DETAIL



CEILING JOISTS PERPENDICULAR TO RAFTER TIE DETAIL



ELEVATION N.T.S.

THE SEAL APPEARING ON THIS DOCUMENT WAS AUTHORIZED BY ERIC L. DAVIS, P.E. 86895 ON

CHECKED DALE LANE

09/09/2020

ENGI

DE

SCALE: 1/8"=1'-0"

# ADVANCED FRAMING IRC REFERENCES

#### SINGLE TOP PLATE

- IRC Code, in Section R602.3.2 Top Plate: Exception: A single top plate may be installed in stud walls, provided that the plate is adequately tied at joints, corners, and intersecting walls by a minimum 3-inch-by-6-inch by 0.036 inch-thick (76 mm by 152 mm by 0.914 mm) galvanized steel plate that is nailed to each wall or segment of wall by six 8d nails on each side, provided that the rafters or joists are centered over the studs with a tolerance of no more than 1 inch (25.4 mm). The top plate may be omitted over lintels that are adequately tied to adjacent wall sections