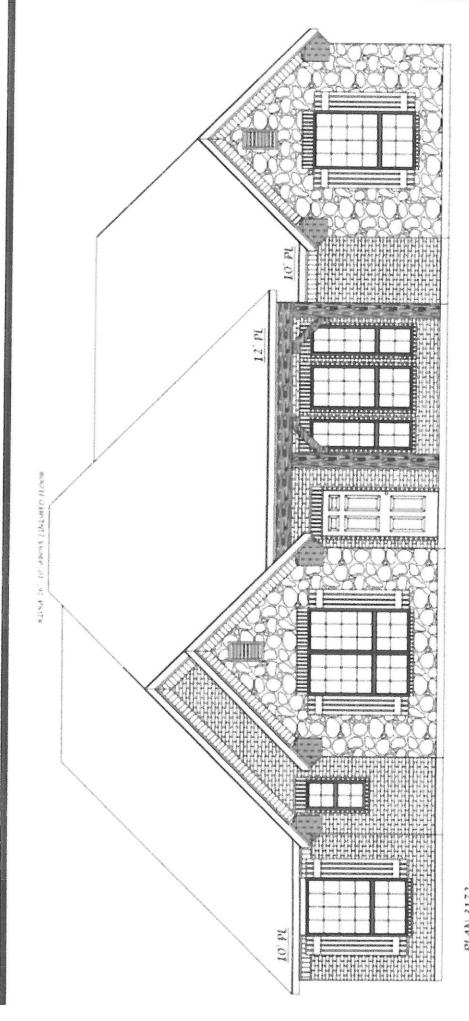

e: Whik Trovillian / Castlerock Custom Builders

Address: 40 Shadadale Lane

Tex. Loc. Gov. Code, Sec. 211.006 (d) If a proposed change to a regulation or boundary is protested in accordance with this subsection, the proposed change must receive, in order to take effect, the affirmative vote of at least three-fourths of all members of the governing body. The protest must be written and signed by the owners of at least 20 percent of either: (1) the area of the lots or land covered by the proposed change; or (2) the area of the lots or land immediately adjoining the area covered by the proposed change and extending 200 feet from that area.

PLEASE SEE LOCATION MAP OF SUBJECT PROPERTY ON THE BACK OF THIS NOTICE



MILE TO THE WILLIAM

30 Shadydale Suisject to perty PROMILE EVANOR NE 5 2







FRAN 3172 FRONT ELEV































| Case Number *                                                                                                |                           |
|--------------------------------------------------------------------------------------------------------------|---------------------------|
| Please provide the Case Reference Number of the Zoning or Specific Use Permit (SUP) request that             | t you are providing input |
| on (Example: Z2019-001).                                                                                     |                           |
| Z2020-051                                                                                                    |                           |
|