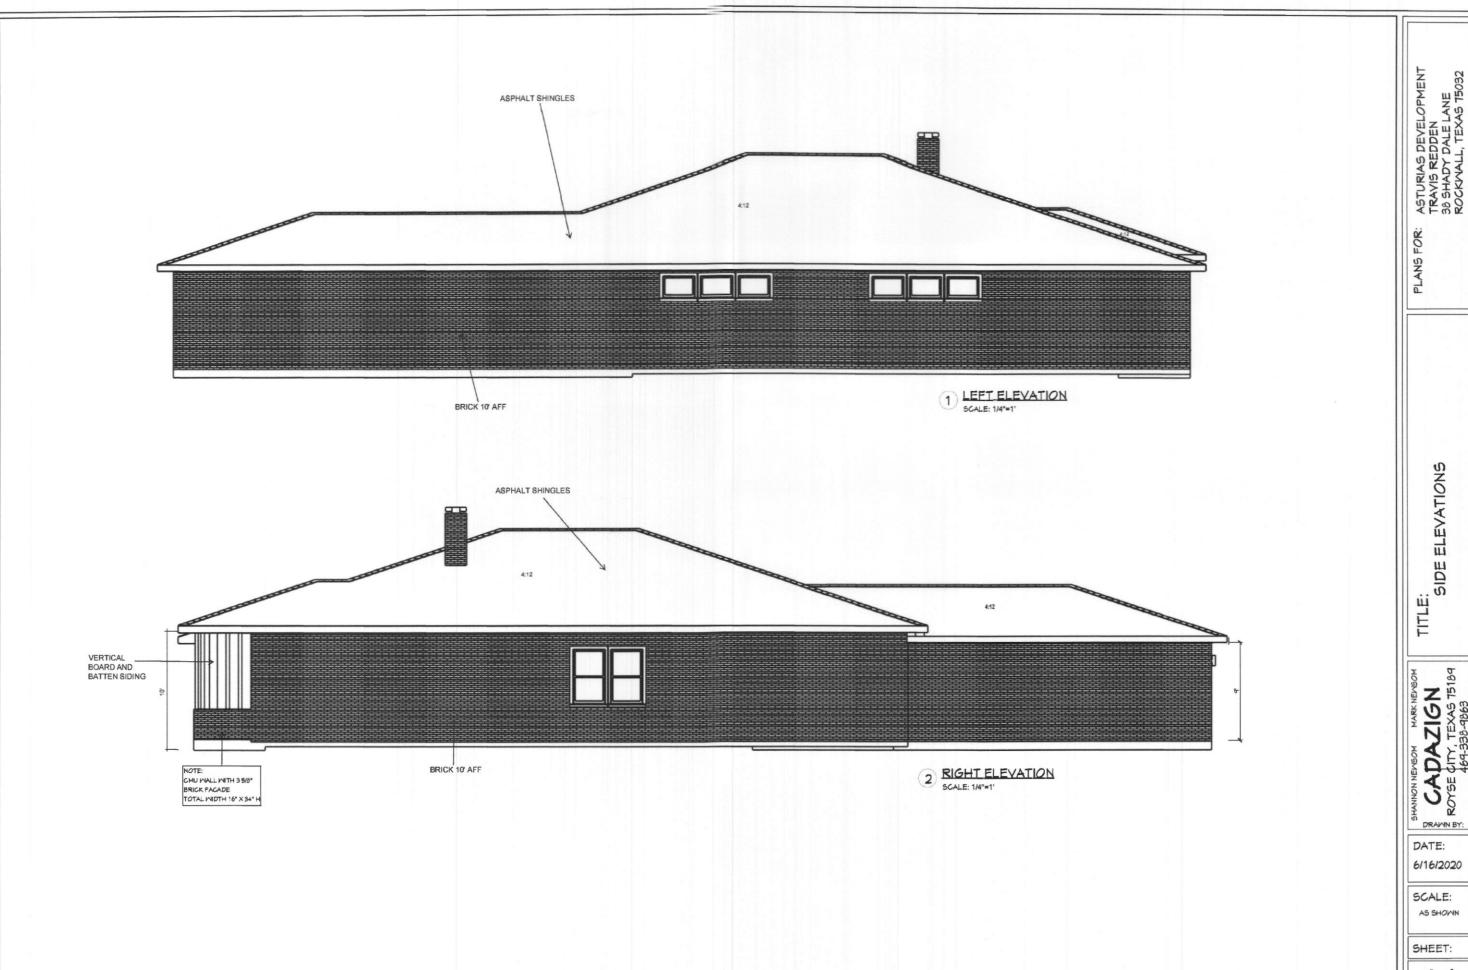

----------------|
| A-1               | COVER PAGE                |
| A-2               | SITE PLAN AND ROOF PLAN   |
| A-3               | FRONT AND REAR ELEVATIONS |
| A-4               | LEFT AND RIGHT ELEVATIONS |
| A-3<br>A-4<br>A-5 | FLOOR PLAN WY DIMENSIONS  |
| A-6               | ELECTRICAL PLAN           |

ASTURIAS DEVELOPMENT TRAVIS REDDEN 38 SHADY DALE LANE ROCKWALL, TEXAS 75032

PLANS

PAGE TITLE: COVER F

**CADAZIGN**ROYSE CITY, TEXAS 75189
464-338-4863

DRAWN BY:

DATE:

6/16/2020

SCALE: AS SHOWN

SHEET:

A-1





ASTURIAS DEVELOPMENT TRAVIS REDDEN 38 SHADY DALE LANE ROCKWALL, TEXAS 15032

PLANS FOR:

ELEVATIONS FRONT & REAR

TITLE

SHANNON NEWSOM MARK NEWSOM

E

CADAZIGN

E

ROYSE GITY, TEXAS 15189

469-338-9863

DATE:

DRAWN BY:

6/16/2020

SCALE: AS SHOWN

SHEET:

A-3



ASTURIAS DEVELOPMENT TRAVIS REDDEN 38 SHADY DALE LANE ROCKWALL, TEXAS 15032

SHANNON NEWSOM MARK NEWSOM

SAME CADAZIGN

SAME CANAL S

AS SHOWN

A-4

# Adjacent Housing Attributes

| Address           | Housing Type          | Year Built | House SF   | Accessory Building SF | Exterior Materials |
|-------------------|-----------------------|------------|------------|-----------------------|--------------------|
| 2 Shadydale Lane  | Single-Family Home    | 1985       | 2,845      | N/A                   | Brick              |
| 3 Shadydale Lane  | Single-Family Home    | 1968       | 2,686      | 720                   | Brick              |
| 4 Shadydale Lane  | Single-Family Home    | 1982       | 2,490      | 80                    | Brick              |
| 5 Shadydale Lane  | Single-Fami