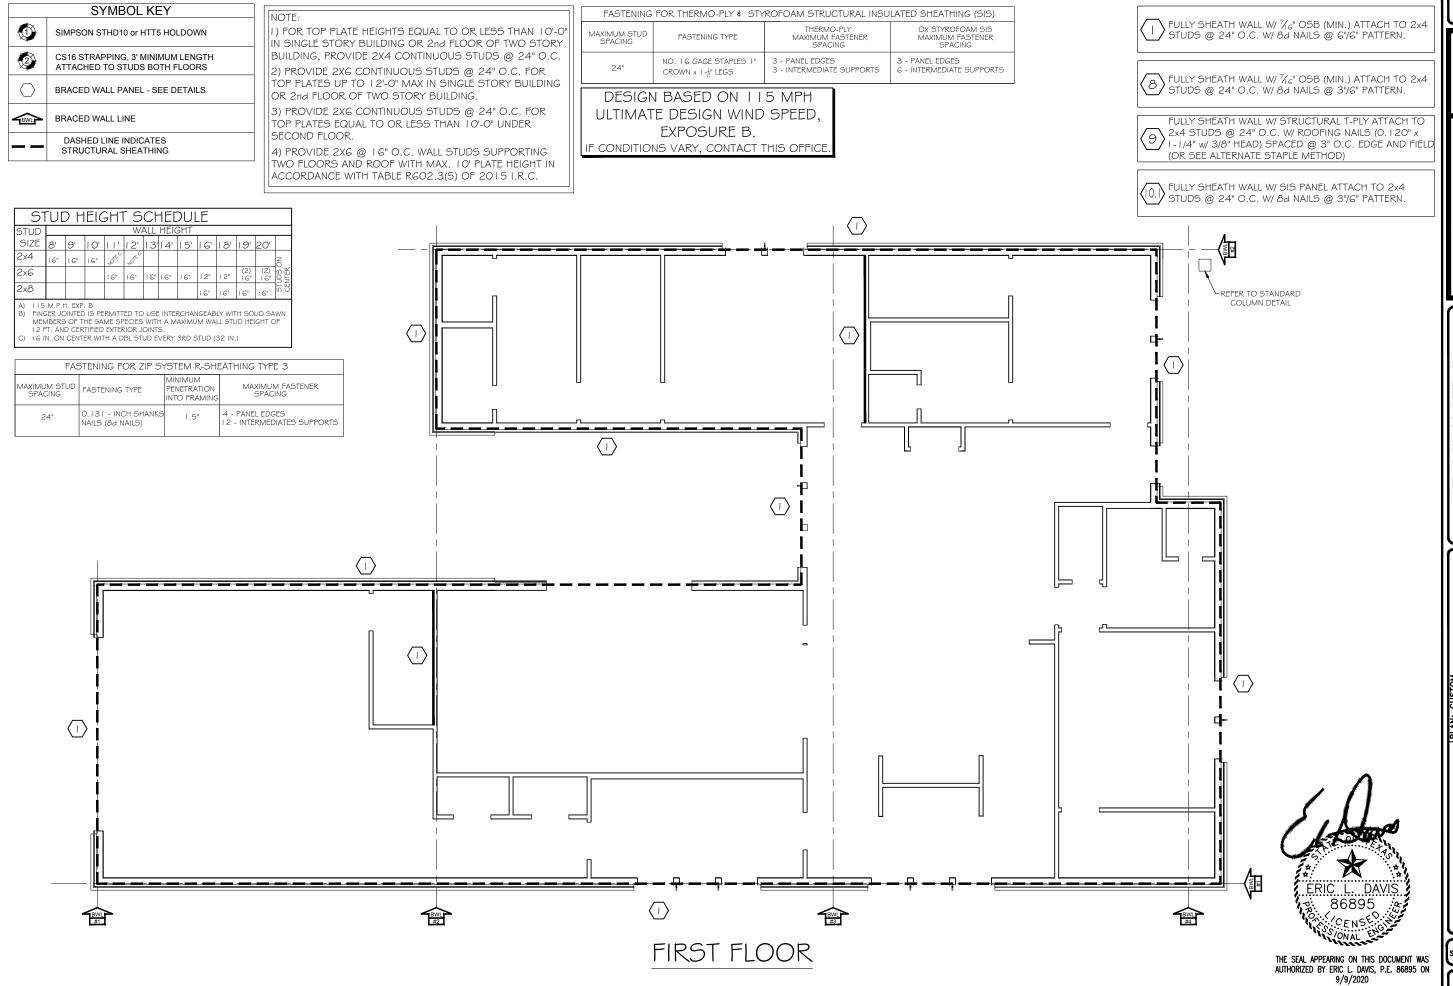

ALLOW SOIL TO DRY OUT TO A POINT WHERE THE SOIL CRACKS OR PULLS AWAY FROM FOUNDATION.
- TO REDUCE CRACKING IN FOUNDATION, ADEQUATE POSITIVE DRAINAGE SHALL BE PROVID%.ED SLOPING AWAY FROM THE FOUNDATION WITH A MINIMUM SLOPE OF 2

THIS FOUNDATION DESIGN IS APPLICABLE TO THE SPECIFIC PROJECT AND LOCATION LISTED ON THE SHEET. USE OF THIS DRAWING FOR OTHER PROJECTS AND/OR LOCATION IS PROHIBITED.





08/20/2020

L. DAVIS ENGINEERING, 37 cast Main Street

OF TAILS FRIENCE IN THE STATE OF THE STATE O

FOUNDATION DETAILS
ENGINEERED FOR:
ASTURIAS
DEVELOPMENTS

ILDER: ASTURIAS DEVELOPMENTS PLAN: CUSTOM
DITION: 38 SHADYDALE – PR ELD JOB NO: DIF20-0868
DRESS: 38 SHADY DALE LANE DRAWN BY: RWK
T: 8 BLOCK: 1 CHECKED BY: ELD
Y: ROCKWALL, TX

SCALE: NTS

SCALE: NTS

F-02

ERIC L. DAVIS ENGINEERING, INC.



09/09/2020

et :6 :x 972/564-6523 ildengineering.com

F-3987
120 East Main Street
Forney, Texas 75126
Forney, Texas 75126
Forney, Texas 75126
Forney, Texas 75126

ASTURIAS EVELOPMENTS

BUILDER: ASTURIAS DEVELOPMENTS
ADDITION: 38 SHADYDALE – PR
ELD JOB NO: DIF20-0868
ADDRESS: 38 SHADY DALE LANE
DRAWN BY: RS
LOT: 8
BLOCK: 1
CHECKED BY: ELD
CITY: ROCKWALL, TX

SCALE: 1/8"=1'-0"

SW-01



09/09/2020

SHADY DALE LANE

SCALE: 1/8"=1'-0"

SW-02

I) REFER TO HEADER SCHEDULE OR PLAN FOR ALL DOOR, WINDOW, AND OTHER OPENINGS.

2) ALL JOIST TERMINATION INTO HEADERS OR BEAMS WHERE JOIST HAVE CLEAR SPANS OVER 4' ARE TO BE ATTACHED WITH APPROPRIATE SIZE JOIST HANGER PER THE 2015 I.R.C.

3) ALL HANGERS SHALL BE NAILED PER MANUFACTURES RECOMMENDATIONS. 4) ALL HEADERS / BEAMS SHALL HAVE THE APPROPRIATE NU