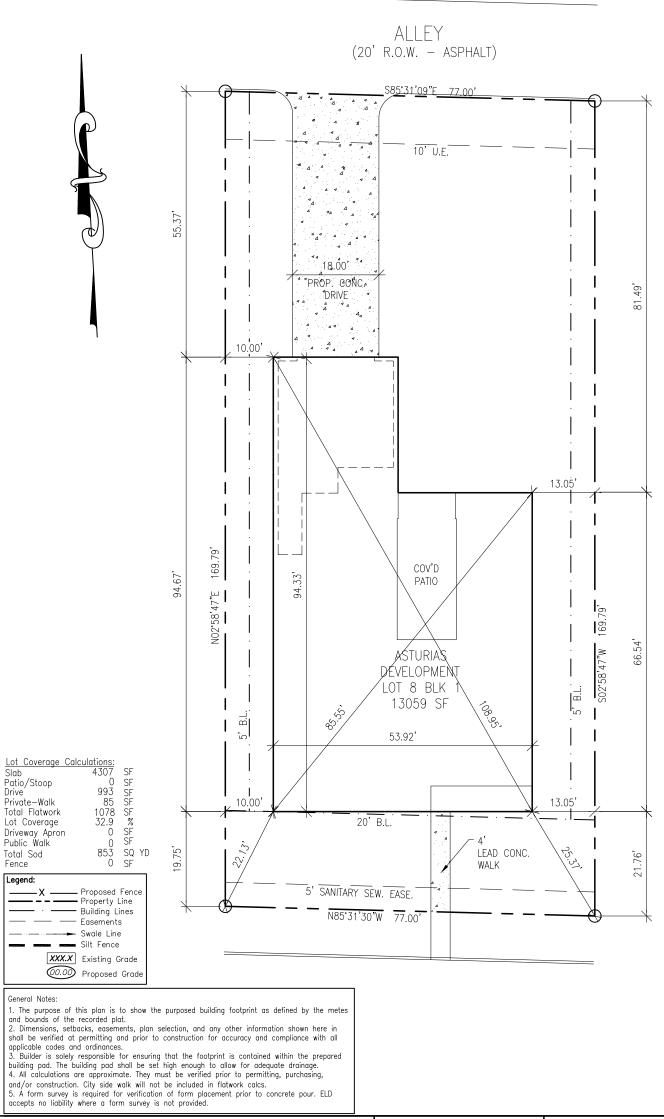

THE PLAT RECORDED OF ROCKWALL COUNTY, TEXAS. HE UNDERSIGNED REGISTRED PROFESSIONAL LAND SURFECTOR (BRAW GALLA) HEREBY CERTIFIES TO ALLEGIANCE TITLE AND SURFECTOR (BRAW GALLA) HEREBY CERTIFIES TO ALLEGIANCE TITLE AND SURFECTOR OF ALLEGIANCE TO THE AND SURFECTOR OF ALLEGIANCE TO THE SURFECTOR OF ALLEGIANCE TO THE SURFECTOR OF THE SUBSECT PROFESSION ASSECTION OF THE SURFECTOR OF THE SUBSECT PROFESSION ASSECTION OF THE PROFESSION AND SUBSECTION OF THE PROFESSION OF THE P ACCEPTED BY: BRIAN GALLIA REGISTERED PROFESSIONAL LAND SURVEYOR NO. 5569 EXECUTED THIS EE 38 SHADY DALE LANE DAY OF LOT 8, BLOCK 1, SHADY DALE ESTATES ROCKWALL, ROCKWALL COUNTY, TEXAS SURVEYOR'S CERTIFICATE SURVEY

MARCH

2018

38 SHADY DALE LANE

PLAT

DATE

PROPERTY DESCRIPTION

IN THE CITY OF BLOCK NO.

ROCKWALL

,TEXAS,



| BUILDER: ASTURIAS DEVELOPMENTS | PLAN: CUSTOM           |
|--------------------------------|------------------------|
| ADDITION: 38 SHADYDALE - PR    | ELD JOB NO: DIF20-0868 |
| ADDRESS: 38 SHADY DALE LANE    | DRAWN BY: AA           |
| LOT: 8 BLOCK: 1                | CHECKED BY: ELD        |
| CITY: ROCKWALL, TX             | SCALE: 1:20            |
| DATE 08/19/2020                |                        |

PLOT PLAN ENGINEERED FOR:

**Asturias** Development ERIC L. DAVIS ENGINEERING, INC.

120 East Main Street Forney, Texas 75126 972/564-0592 Fax 972/564-6523 E-Mail ericdavis@eldengineering.com



## ASTURIAS DEVELOPMENT



PERSPECTIVE VIEW NTS

#### GENERAL NOTES:

- CENERAL NOTES:

  1) THESE DESIGN DOCUMENTS ARE INTENDED TO SEA REPRESENTATION OF THE DESIGN INTENT AND ARE SU