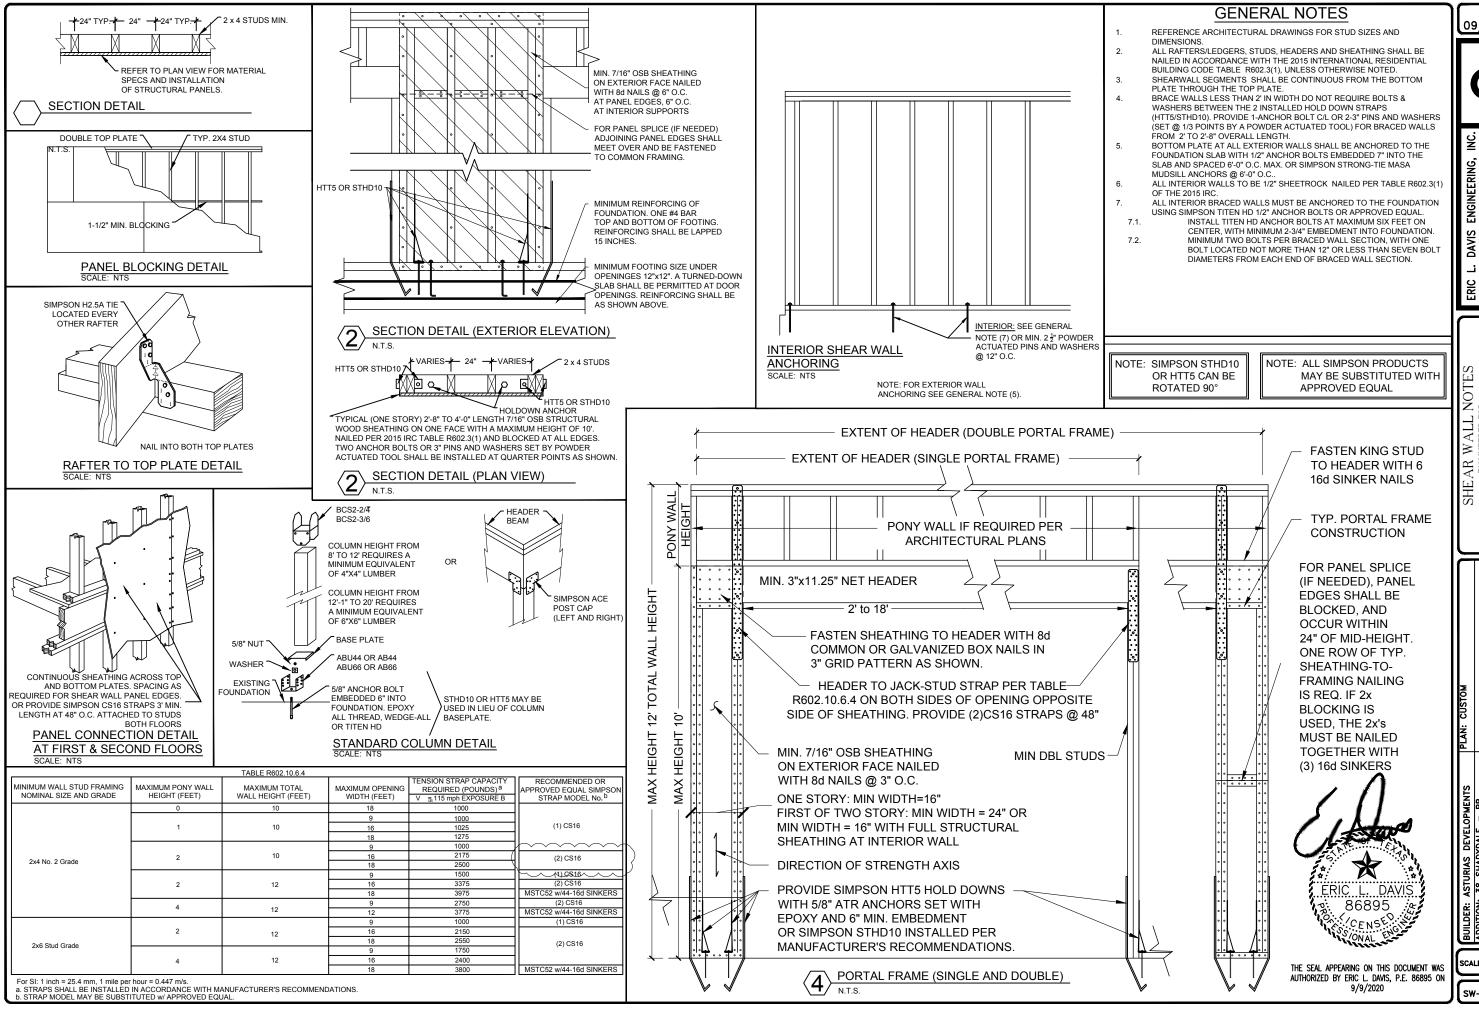

BITED.





08/20/2020

L. DAVIS ENGINEERING, 37 cast Main Street

OF TAILS FRIENCE IN THE STATE OF THE STATE O

FOUNDATION DETAILS
ENGINEERED FOR:
ASTURIAS
DEVELOPMENTS

ILDER: ASTURIAS DEVELOPMENTS PLAN: CUSTOM
DITION: 38 SHADYDALE – PR ELD JOB NO: DIF20-0868
DRESS: 38 SHADY DALE LANE DRAWN BY: RWK
T: 8 BLOCK: 1 CHECKED BY: ELD
Y: ROCKWALL, TX

SCALE: NTS

SCALE: NTS

F-02

ERIC L. DAVIS ENGINEERING, INC.



09/09/2020

et :6 :x 972/564-6523 ildengineering.com

F-3987
120 East Main Street
Forney, Texas 75126
Forney, Texas 75126
Forney, Texas 75126
Forney, Texas 75126

ASTURIAS EVELOPMENTS

BUILDER: ASTURIAS DEVELOPMENTS
ADDITION: 38 SHADYDALE – PR
ELD JOB NO: DIF20-0868
ADDRESS: 38 SHADY DALE LANE
DRAWN BY: RS
LOT: 8
BLOCK: 1
CHECKED BY: ELD
CITY: ROCKWALL, TX

SCALE: 1/8"=1'-0"

SW-01



09/09/2020

SHADY DALE LANE

SCALE: 1/8"=1'-0"

SW-02

I) REFER TO HEADER SCHEDULE OR PLAN FOR ALL DOOR, WINDOW, AND OTHER OPENINGS.

2) ALL JOIST TERMINATION INTO HEADERS OR BEAMS WHERE JOIST HAVE CLEAR SPANS OVER 4' ARE TO BE ATTACHED WITH APPROPRIATE SIZE JOIST HANGER PER THE 2015 I.R.C.

3) ALL HANGERS SHALL BE NAILED PER MANUFACTURES RECOMMENDATIONS. 4) ALL HEADERS / BEAMS SHALL HAVE THE APPROPRIATE NUMBER OF JACK STUDS PER THE 2015 I.R.C.

5) ALL CEILING JOISTS ARE 2XG #2 SYP AT 24" O.C., U.N.O.

G) DOUBLE JOISTS BENEATH ALL PARALLEL SECOND FLOOR NONBEARING WALLS. THIS RULE SHALL APPLY TO SAWN LUMBER AND ENGINEERED WOOD LAYOUTS IIN O

7) PROVIDE BLOCKING BETWEEN ALL JOISTS BENEATH PERPENDICULAR SECOND FLOOR WALLS.

8) LIMITED ATTIC STORAGE IS NOT PERMITTED UNLESS LABELED "APPROVED