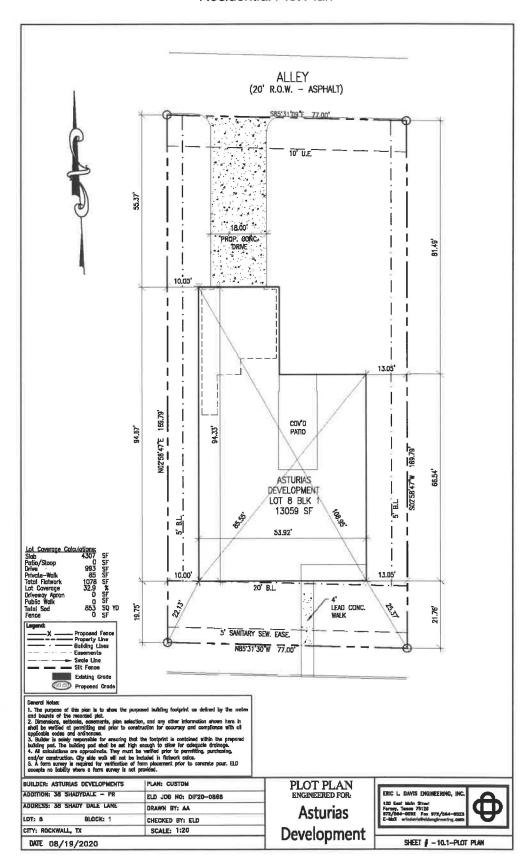

n full force and effect.

Z2020-051: SUP for 38 Shadydale Lane Ordinance No. 21-05; SUP # S-241 **SECTION 7.** That this ordinance shall take effect immediately from and after its passage.

PASSED AND APPROVED BY THE CITY COUNCIL OF THE CITY OF ROCKWALL, TEXAS,

THIS THE 4<sup>TH</sup> DAY OF JANUARY, 2021.

im Pruitt, Mayor

The state of the s

ATTEST:

Kristy Cole City Secretary

APPROVED AS TO FORM:

Frank J. Garza, City Attorney

1st Reading: December 21, 2020

2<sup>nd</sup> Reading: January 4, 2021

Z2020-051: SUP for 38 Shadydale Lane Ordinance No. 21-05; SUP # S-241 Page | 3

City of Rockwall, Texas

# Exhibit 'A' Location Map and Survey

<u>Address:</u> 38 Shadydale Lane <u>Legal Description:</u> Lot 8, Block A, Shadydale Estates Addition



## Exhibit 'B': Residential Plot Plan



# Exhibit 'C': Building Elevations



Exhibit 'C':
Building Elevations