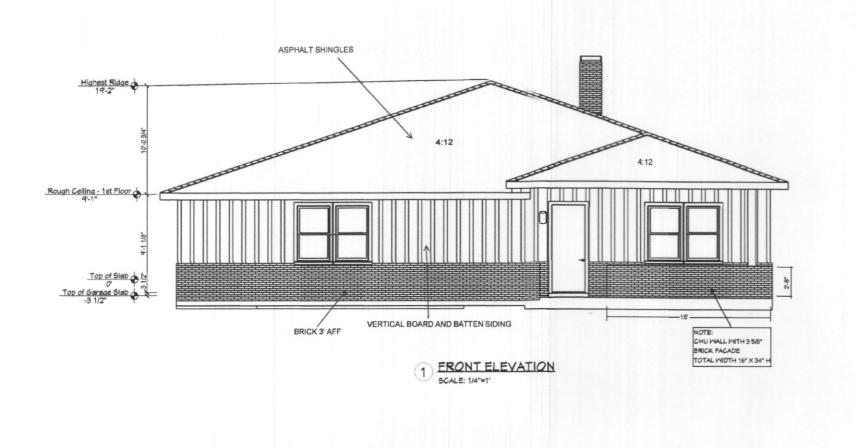

## PLANNING AND ZONING CASE CHECKLIST

City of Rockwall Planning and Zoning Department 385 S. Goliad Street Rockwall, Texas 75087

|                                                                                                                                            | 8/20 CC DATE 12/21/20 APPROVED/DENII                                                                                                      |
|--------------------------------------------------------------------------------------------------------------------------------------------|-------------------------------------------------------------------------------------------------------------------------------------------|
| ZONING APPLICATION                                                                                                                         | □ COPY OF ORDINANCE (ORD.#) □ APPLICATIONS                                                                                                |
| ☐ SPECIFIC USE PERMIT ☐ ZONING CHANGE ☐ PD CONCEPT PLAN ☐ PD DEVELOPMENT PLAN ☐ PD DEVELOPMENT PLAN                                        | RECEIPT LOCATION MAP HOA MAP PON MAP FLU MAP NEWSPAPER PUBLIC NOTICE 500-FT. BUFFER PUBLIC NOTICE PROJECT REVIEW STAFF REPORT             |
| SITE PLAN APPLICATION  SITE PLAN  LANDSCAPE PLAN  TREESCAPE PLAN  PHOTOMETRIC PLAN  BUILDING ELEVATIONS  MATERIAL SAMPLES  COLOR RENDERING | CORRESPONDENCE COPY-ALL PLANS REQUIRED COPY-MARK-UPS CITY COUNCIL MINUTES-LASERFICHE MINUTES-LASERFICHE PLAT FILED DATE CABINET # SLIDE # |
| PLATTING APPLICATION  MASTER PLAT PRELIMINARY PLAT FINAL PLAT REPLAT ADMINISTRATIVE/MINOR PLAT VACATION PLAT                               | NOTES:                                                                                                                                    |