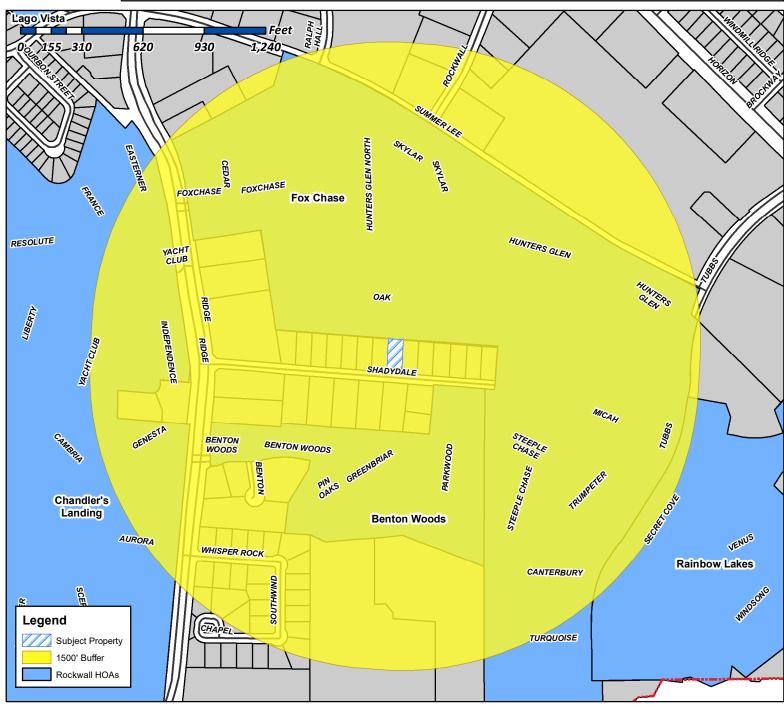

we endeavor to provide timely and accurate information, we make no guarantees. The City of Rockwall makes no warranty, express or implied, including warranties of merchantability and fitness for a particular purpose. Use of the information is the sole responsibility of the user.





Planning & Zoning Department 385 S. Goliad Street Rockwall, Texas 75087 (P): (972) 771-7745 (W): www.rockwall.com The City of Rockwall GIS maps are continually under development and therefore subject to change without notice. While we endeavor to provide timely and accurate information, we make no guarantees. The City of Rockwall makes no warranty, express or implied, including warranties of merchantability and fitness for a particular purpose. Use of the information is the sole responsibility of the user.





Case Number: Z2020-051

Case Name: SUP for Residential Infill

Case Type: Zoning

**Zoning:** Planned Development District 9

(PD-9)

Case Address: 38 Shadydale Lane

Date Created: 11/13/2020

For Questions on this Case Call (972) 771-7745



## Lee, Henry

From: Gamez, Angelica

Sent: Wednesday, November 18, 2020 2:30 PM
Cc: Miller, Ryan; Gonzales, David; Lee, Henry
Subject: Neighborhood Notification Program

Attachments: HOA Map (11.13.2020).pdf; Public Notice (11.17.2020).pdf

HOA/Neighborhood Association Representative:

Per your participation in the <u>Neighborhood Notification Program</u>, you are receiving this notice to inform your organization that a zoning case has been filed with the City of Rockwall that is located within 1,500-feet of the boundaries of your neighborhood. As