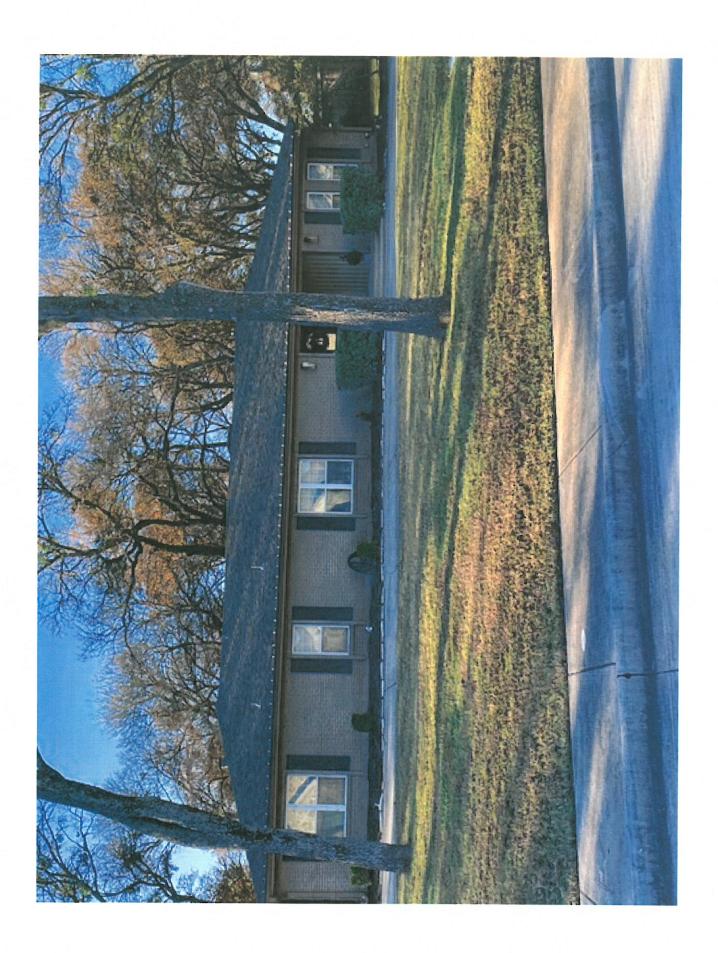

ddress: 40 Shadadale Lane

Tex. Loc. Gov. Code, Sec. 211.006 (d) If a proposed change to a regulation or boundary is protested in accordance with this subsection, the proposed change must receive, in order to take effect, the affirmative vote of at least three-fourths of all members of the governing body. The protest must be written and signed by the owners of at least 20 percent of either: (1) the area of the lots or land covered by the proposed change; or (2) the area of the lots or land immediately adjoining the area covered by the proposed change and extending 200 feet from that area.

PLEASE SEE LOCATION MAP OF SUBJECT PROPERTY ON THE BACK OF THIS NOTICE



MILE TO THE WILLIAM

30 Shadydale Suisject to perty PROMILE EVANOR NE 5 2







FRAN 3172 FRONT ELEV































| Case Number *                                                                                                |                           |
|--------------------------------------------------------------------------------------------------------------|---------------------------|
| Please provide the Case Reference Number of the Zoning or Specific Use Permit (SUP) request that             | t you are providing input |
| on (Example: Z2019-001).                                                                                     |                           |
| Z2020-051                                                                                                    |                           |
|