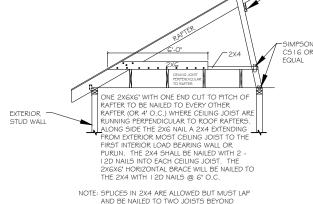

| W      | ٩LL | HEIC | 3HT |     |     |            |            |       |
|------|-----|-----|-----|--------|--------|-----|------|-----|-----|-----|------------|------------|-------|
| SIZE | 8'  | 9'  | 10' | 1.11   | 12'    | 13' | 14'  | 15' | 16' | 18' | 19'        | 20'        |       |
| 2x4  | 16" | 16" | 16" | WOTE C | WOTE C |     |      |     |     |     |            |            | Z     |
| 2x6  |     |     |     | 16"    | 16"    | 16" | 16"  | 16" | 12" | 12" | (2)<br>16" | (2)<br>16" | ) SQ( |
| 2x8  |     |     |     |        |        |     |      |     | 16" | 16" | 16"        | 16"        | ST    |

12 FT. AND CERTIFIED EXTERIOR JOINTS.
16 IN. ON CENTER WITH A DBL STUD EVERY 3RD STUD (32 IN.)



CEILING JOIST DETAIL FOR BLOCKING VAULTED CEILING ON HIP RAFTERS DETAIL



CEILING JOISTS PERPENDICULAR TO RAFTER TIE DETAIL



ELEVATION N.T.S.

THE SEAL APPEARING ON THIS DOCUMENT WAS AUTHORIZED BY ERIC L. DAVIS, P.E. 86895 ON

CHECKED DALE LANE

09/09/2020

ENGI

DE

SCALE: 1/8"=1'-0"

# ADVANCED FRAMING IRC REFERENCES

#### SINGLE TOP PLATE

- IRC Code, in Section R602.3.2 Top Plate: Exception: A single top plate may be installed in stud walls, provided that the plate is adequately tied at joints, corners, and intersecting walls by a minimum 3-inch-by-6-inch by 0.036 inch-thick (76 mm by 152 mm by 0.914 mm) galvanized steel plate that is nailed to each wall or segment of wall by six 8d nails on each side, provided that the rafters or joists are centered over the studs with a tolerance of no more than 1 inch (25.4 mm). The top plate may be omitted over linte