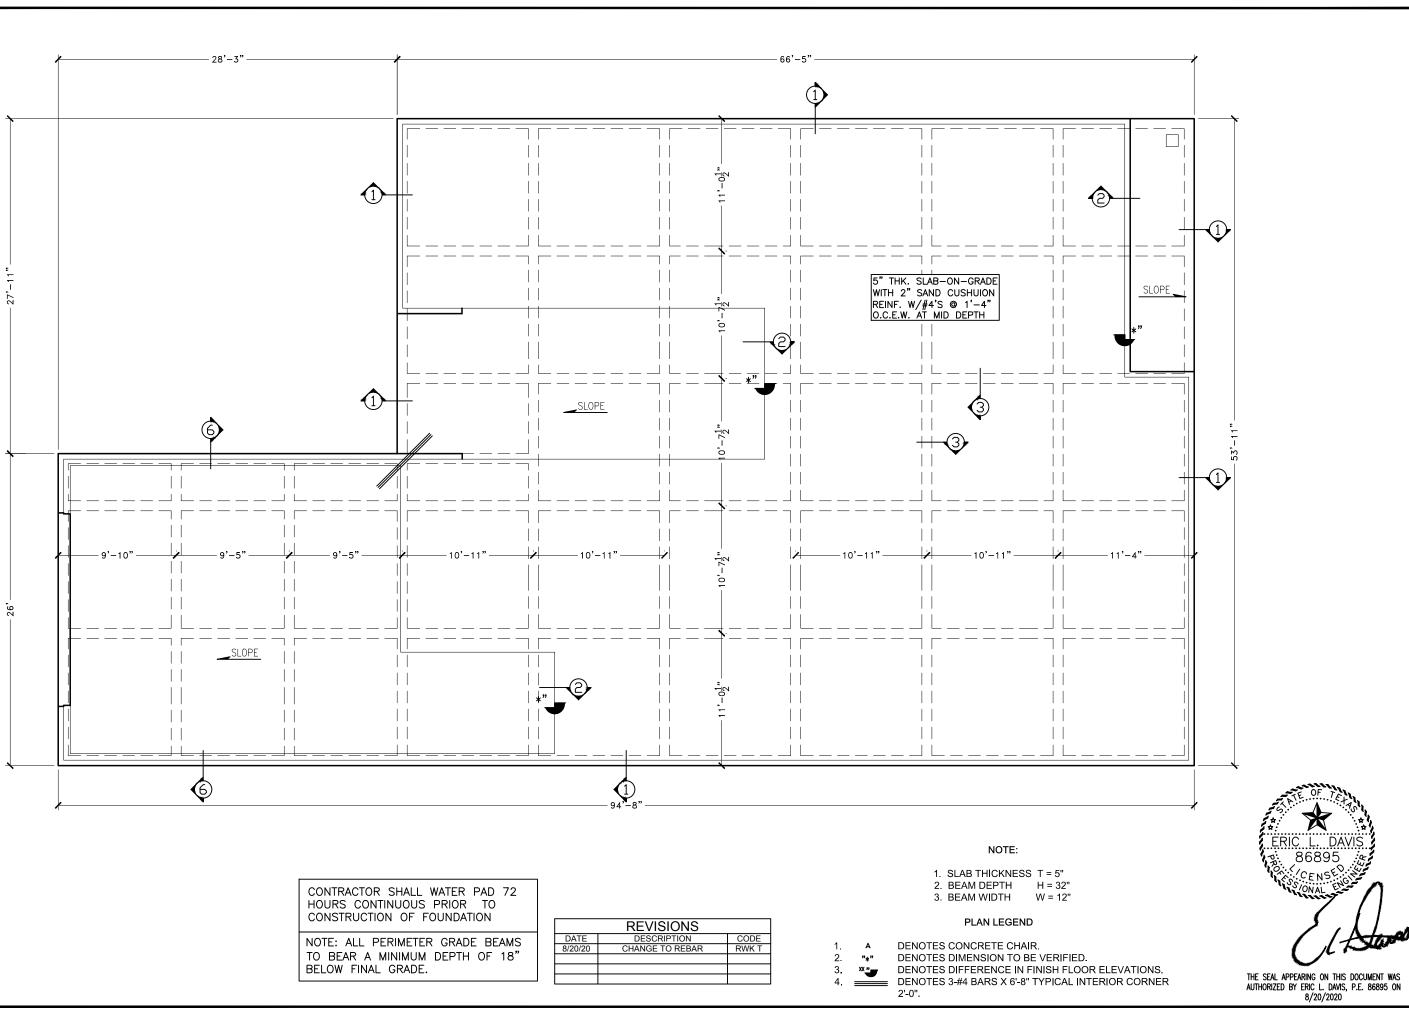

ALL, TX 75032                    |
| MONK JEFFREY CHAD REVOCABLE LIVING TRUST JEFFREY CHAD MONK TRUSTEE 914 HUNTERS GLEN ROCKWALL, TX 75032 | TEAFF DAVID J & KAREN L<br>922 HUNTERS GLN<br>ROCKWALL, TX 75032                                                    | CLARKE VANCE M & PAMELA L<br>930 HUNTERS GLN<br>ROCKWALL, TX 75032                          |

HERVEY GAIL

948 HUNTERS GLN

ROCKWALL, TX 75032

BCL REAL ESTATE LLC

938 HUNTERS GLEN

ROCKWALL, TX 75032

CASTLEROCK CUSTOM BUILDERS LLC

PO BOX 8333

GREENVILLE, TX 75404

## LETTER OF EXPLANATION

I, Travis Redden, Owner of 38 Shadydale Lane, Rockwall, TX 75032, hereby submit an application for a Specific Use Permit for the purpose of developing the currently Vacant Lot to a Single-Family Residential Home.

Sincerely,

Travis Redden





08/20/2020

DAVIS ENGINEERING,

BUILDER: ASTURIAS DEVELOPMENTS
ADDITION: 38 SHADYDALE – PR
ADDRESS: 38 SHADY DALE LANE
LOT: 8
BLOCK: 1
CITY: ROCKWALL, TX

SCALE:1/8" = 1'-0"

F-01

### GENERAL NOTES

#### CAST IN PLACE CONCRETE

- 1. CAST-IN-PLACE CONCRETE SHALL CONFORM TO ACI 318-95.
- REINFORCING STEEL SHALL BE DETAILED, FABRICATED, AND PLACED IN ACCORDANCE WITH ACI-315 DETAILING MANUAL.
- 3. CONCRETE SHALL BE NORMAL WEIGHT WITH A MINIMUM OF 3,000 PSI COMPRESSIVE STRENGTH AT 28 DAYS WITH A MINIMUM 5 SACKS PORTLAND CEMENT PER CUBIC YARD.
- 4. MILD STEEL REINFORCING BARS SHALL BE ASTM A615, GRADE 60.
- 5. PROVIDE ONE #5 OR MATCHING SIZE CORNER BAR X 4'-0" LONG (2'-0" EACH LEG) FOR EACH HORIZONTAL BAR AT CORNER IN GRADE BEAMS.
- BARS CALLED FOR AS CONTINUOUS SHALL HAVE STAGGERED LAPS 40 B