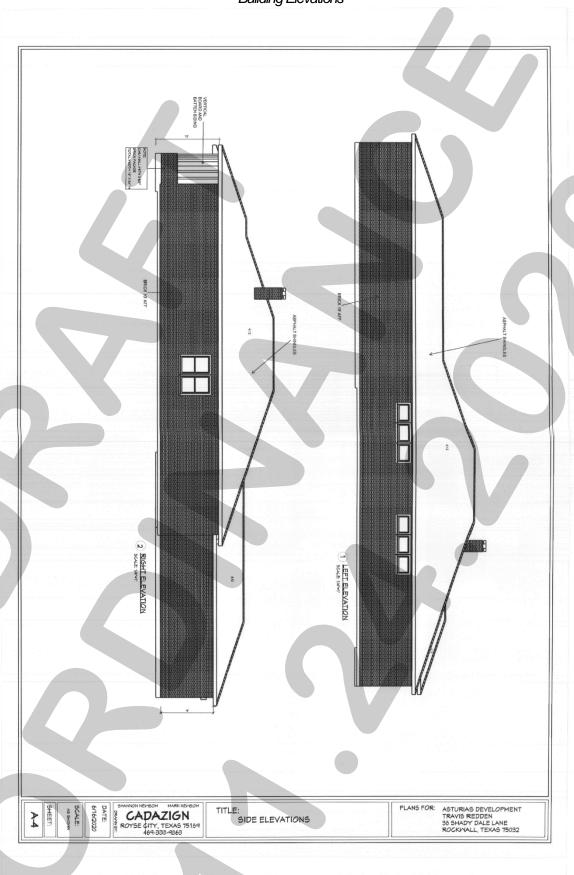

## PLANNING AND ZONING CASE CHECKLIST

City of Rockwall Planning and Zoning Department 385 S. Goliad Street Rockwall, Texas 75087

|                                                                                                                                            | 8/20 CC DATE 12/21/20 APPROVED/DENII                                                                                                      |
|--------------------------------------------------------------------------------------------------------------------------------------------|-------------------------------------------------------------------------------------------------------------------------------------------|
| ZONING APPLICATION                                                                                                                         | □ COPY OF ORDINANCE (ORD.#) □ APPLICATIONS                                                                                                |
| ☐ SPECIFIC USE PERMIT ☐ ZONING CHANGE ☐ PD CONCEPT PLAN ☐ PD DEVELOPMENT PLAN ☐ PD DEVELOPMENT PLAN                                        | RECEIPT LOCATION MAP HOA MAP PON MAP FLU MAP NEWSPAPER PUBLIC NOTICE 500-FT. BUFFER PUBLIC NOTICE PROJECT REVIEW STAFF REPORT             |
| SITE PLAN APPLICATION  SITE PLAN  LANDSCAPE PLAN  TREESCAPE PLAN  PHOTOMETRIC PLAN  BUILDING ELEVATIONS  MATERIAL SAMPLES  COLOR RENDERING | CORRESPONDENCE COPY-ALL PLANS REQUIRED COPY-MARK-UPS CITY COUNCIL MINUTES-LASERFICHE MINUTES-LASERFICHE PLAT FILED DATE CABINET # SLIDE # |
| PLATTING APPLICATION  MASTER PLAT PRELIMINARY PLAT FINAL PLAT REPLAT ADMINISTRATIVE/MINOR PLAT VACATION PLAT                               | NOTES:                                                                                                                                    |