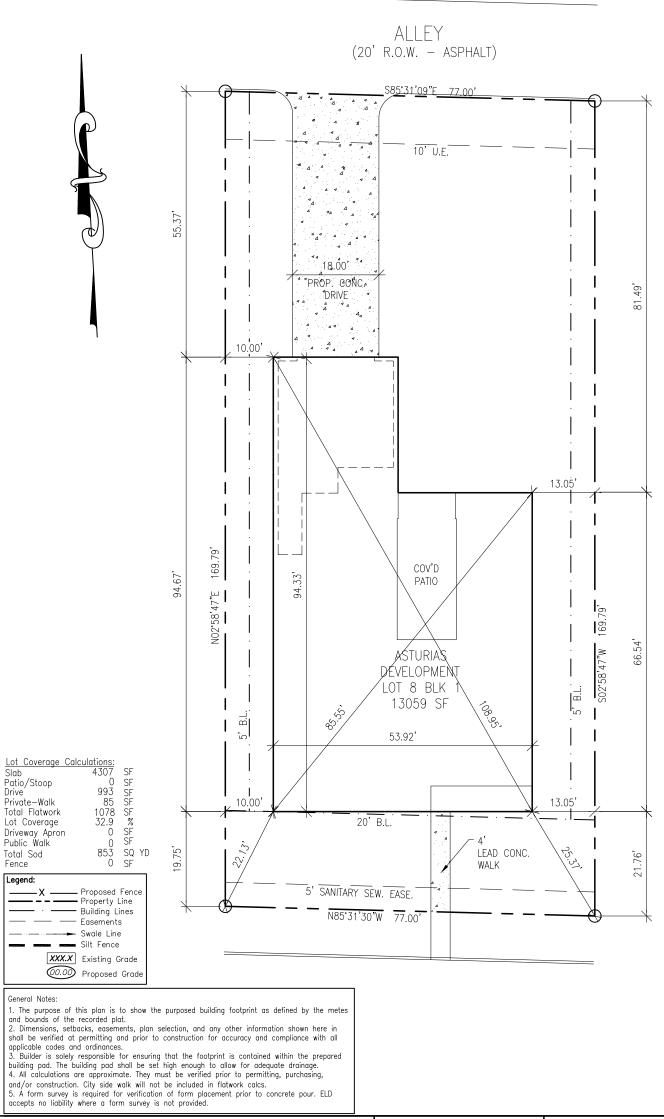

9681
WWW.bggsurveying.com ~BRIAN GALLIA & ASSOCIATES~ LOT NO. OF SHADY DALE ESTATES AN ADDITION OF BOCKWALL ROCKWALL COUNTY, TEXAS, ACCORDING TO THE PLAT THEREOF RECORDED IN CHRINET, H. SUDE 339 OF THE PLAT RECORDED OF ROCKWALL COUNTY, TEXAS. HE UNDERSIGNED REGISTRED PROFESSIONAL LAND SURFECTOR (BRAW GALLA) HEREBY CERTIFIES TO ALLEGIANCE TITLE AND SURFECTOR (BRAW GALLA) HEREBY CERTIFIES TO ALLEGIANCE TITLE AND SURFECTOR OF ALLEGIANCE THE SURFECTOR OF THE SURFECTOR O ACCEPTED BY: BRIAN GALLIA REGISTERED PROFESSIONAL LAND SURVEYOR NO. 5569 EXECUTED THIS ETH2 38 SHADY DALE LANE DAY OF LOT 8, BLOCK 1, SHADY DALE ESTATES ROCKWALL, ROCKWALL COUNTY, TEXAS SURVEYOR'S CERTIFICATE SURVEY

MARCH

2018

38 SHADY DALE LANE

PLAT

DATE

PROPERTY DESCRIPTION

IN THE CITY OF BLOCK NO.

ROCKWALL

,TEXAS,



| BUILDER: ASTURIAS DEVELOPMENTS | PLAN: CUSTOM           |
|--------------------------------|------------------------|
| ADDITION: 38 SHADYDALE - PR    | ELD JOB NO: DIF20-0868 |
| ADDRESS: 38 SHADY DALE LANE    | DRAWN BY: AA           |
| LOT: 8 BLOCK: 1                | CHECKED BY: ELD        |
| CITY: ROCKWALL, TX             | SCALE: 1:20            |
| DATE 08/19/2020                |                        |

PLOT PLAN ENGINEERED FOR:

**Asturias** Development ERIC L. DAVIS ENGINEERING, INC.

120 East Main Street Forney, Texas 75126 972/564-0592 Fax 972/564-6523 E-Mail ericdavis@eldengineering.com



## ASTURIAS DEVELOPMENT



PERSPECTIVE VIEW NTS

#### GENERAL NOTES:

- SURPACES.

  SAFETY RESTLOCK TRACTORS OR SUBSONTRACTORS SHALL PURNISHANY EQUEMENT OR SUPPLIES NEGLESARYTO PERP