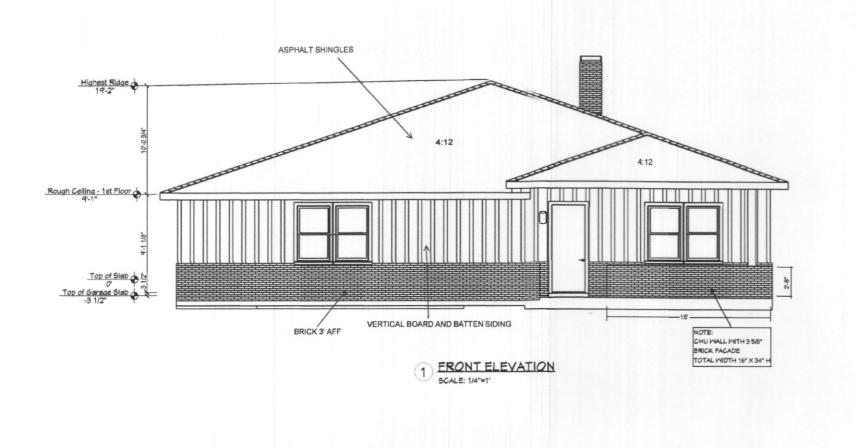

CCESSIONED AND ADMINISTRATION OF THE SULCENS PROGRET CONTROL SHALL SERVED AND ROUGH OF THE MALL SHALL SERVED AND ROUGH OF THE MALL SHALL SHALL SERVED AND ROUGH OF THE MALL SHALL SHALL

| Label             | Title                     |
|-------------------|---------------------------|
| A-1               | COVER PAGE                |
| A-2               | SITE PLAN AND ROOF PLAN   |
| A-3               | FRONT AND REAR ELEVATIONS |
| A-4               | LEFT AND RIGHT ELEVATIONS |
| A-3<br>A-4<br>A-5 | FLOOR PLAN WY DIMENSIONS  |
| A-6               | ELECTRICAL PLAN           |

ASTURIAS DEVELOPMENT TRAVIS REDDEN 38 SHADY DALE LANE ROCKWALL, TEXAS 75032

PLANS

PAGE TITLE: COVER F

**CADAZIGN**ROYSE CITY, TEXAS 75189
464-338-4863

DRAWN BY:

DATE:

6/16/2020

SCALE: AS SHOWN

SHEET:

A-1





ASTURIAS DEVELOPMENT TRAVIS REDDEN 38 SHADY DALE LANE ROCKWALL, TEXAS 15032

PLANS FOR:

ELEVATIONS FRONT & REAR

TITLE

SHANNON NEWSOM MARK NEWSOM

E

CADAZIGN

E

ROYSE GITY, TEXAS 15189

469-338-9863

DATE:

DRAWN BY:

6/16/2020

SCALE: AS SHOWN

SHEET:

A-3



ASTURIAS DEVELOPMENT TRAVIS REDDEN 38 SHADY DALE LANE ROCKWALL, TEXAS 15032

SHANNON NEWSOM MARK NEWSOM

SAME CADAZIGN

SAME CANAL S

AS SHOWN

A-4



| BUILDER: ASTURIAS DEVELOPMENTS | PLAN: CUSTOM           |
|--------------------------------|------------------------|
| ADDITION: 38 SHADYDALE - PR    | ELD JOB NO: DIF20-0868 |
| ADDRESS: 38 SHADY DALE LANE    | DRAWN BY: AA           |
| LOT: 8 BLOCK: 1                | CHECKED BY: ELD        |
| CITY: ROCKWALL, TX             | SCALE: 1:20            |
| DATE 08/19/2020