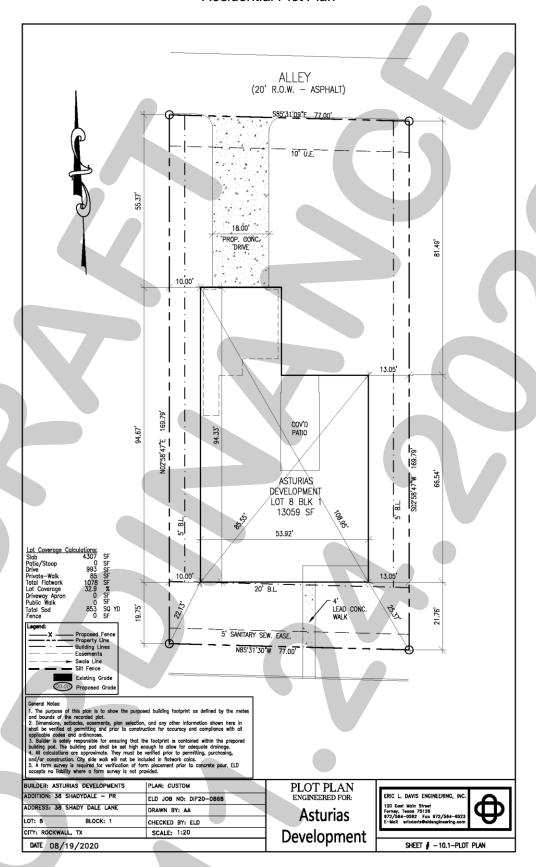

## PLANNING AND ZONING CASE CHECKLIST

City of Rockwall Planning and Zoning Department 385 S. Goliad Street Rockwall, Texas 75087

|                                                                                                                                            | 8/20 CC DATE 12/21/20 APPROVED/DENII                                                                                                      |
|--------------------------------------------------------------------------------------------------------------------------------------------|-------------------------------------------------------------------------------------------------------------------------------------------|
| ZONING APPLICATION                                                                                                                         | □ COPY OF ORDINANCE (ORD.#) □ APPLICATIONS                                                                                                |
| ☐ SPECIFIC USE PERMIT ☐ ZONING CHANGE ☐ PD CONCEPT PLAN ☐ PD DEVELOPMENT PLAN ☐ PD DEVELOPMENT PLAN                                        | RECEIPT LOCATION MAP HOA MAP PON MAP FLU MAP NEWSPAPER PUBLIC NOTICE 500-FT. BUFFER PUBLIC NOTICE PROJECT REVIEW STAFF REPORT             |
| SITE PLAN APPLICATION  SITE PLAN  LANDSCAPE PLAN  TREESCAPE PLAN  PHOTOMETRIC PLAN  BUILDING ELEVATIONS  MATERIAL SAMPLES  COLOR RENDERING | CORRESPONDENCE COPY-ALL PLANS REQUIRED COPY-MARK-UPS CITY COUNCIL MINUTES-LASERFICHE MINUTES-LASERFICHE PLAT FILED DATE CABINET # SLIDE # |
| PLATTING APPLICATION  MASTER PLAT PRELIMINARY PLAT FINAL PLAT REPLAT ADMINISTRATIVE/MINOR PLAT VACATION PLAT                               | NOTES:                                                                                                                                    |