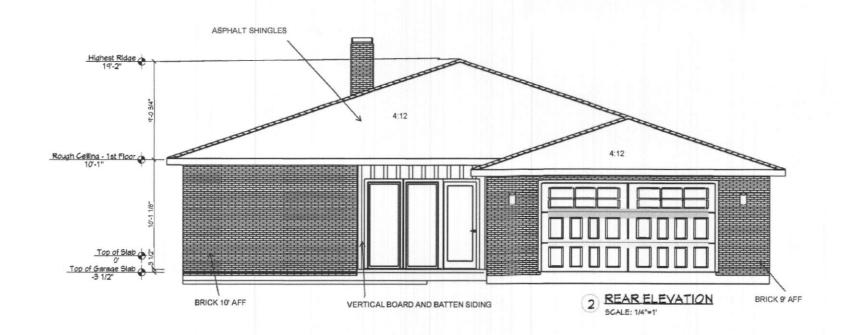

ESSIONED AND ADMINISTRATION OF THE SULCENS PROGRET CONTROL SHALL SERVED AND ROUGH OF THE MALL SHALL SERVED AND ROUGH OF THE MALL SHALL SHALL SERVED AND ROUGH OF THE MALL SHALL SHALL

| Label             | Title                     |
|-------------------|---------------------------|
| A-1               | COVER PAGE                |
| A-2               | SITE PLAN AND ROOF PLAN   |
| A-3               | FRONT AND REAR ELEVATIONS |
| A-4               | LEFT AND RIGHT ELEVATIONS |
| A-3<br>A-4<br>A-5 | FLOOR PLAN WY DIMENSIONS  |
| A-6               | ELECTRICAL PLAN           |

ASTURIAS DEVELOPMENT TRAVIS REDDEN 38 SHADY DALE LANE ROCKWALL, TEXAS 75032

PLANS

PAGE TITLE: COVER F

**CADAZIGN**ROYSE CITY, TEXAS 75189
464-338-4863

DRAWN BY:

DATE:

6/16/2020

SCALE: AS SHOWN

SHEET:

A-1





ASTURIAS DEVELOPMENT TRAVIS REDDEN 38 SHADY DALE LANE ROCKWALL, TEXAS 15032

PLANS FOR:

ELEVATIONS FRONT & REAR

TITLE

SHANNON NEWSOM MARK NEWSOM

E

CADAZIGN

E

ROYSE GITY, TEXAS 15189

469-338-9863

DATE:

DRAWN BY:

6/16/2020

SCALE: AS SHOWN

SHEET:

A-3



ASTURIAS DEVELOPMENT TRAVIS REDDEN 38 SHADY DALE LANE ROCKWALL, TEXAS 15032

SHANNON NEWSOM MARK NEWSOM

SAME CADAZIGN

SAME CANAL S

AS SHOWN

A-4



| BUILDER: ASTURIAS DEVELOPMENTS | PLAN: CUSTOM           |
|--------------------------------|------------------------|
| ADDITION: 38 SHADYDALE - PR    | ELD JOB NO: DIF20-0868 |
| ADDRESS: 38 SHADY DALE LANE    | DRAWN BY: AA           |
| LOT: 8 BLOCK: 1                | CHECKED BY: ELD        |
| CITY: ROCKWALL, TX             | SCALE: 1:20            |
| DATE 08/19/2020