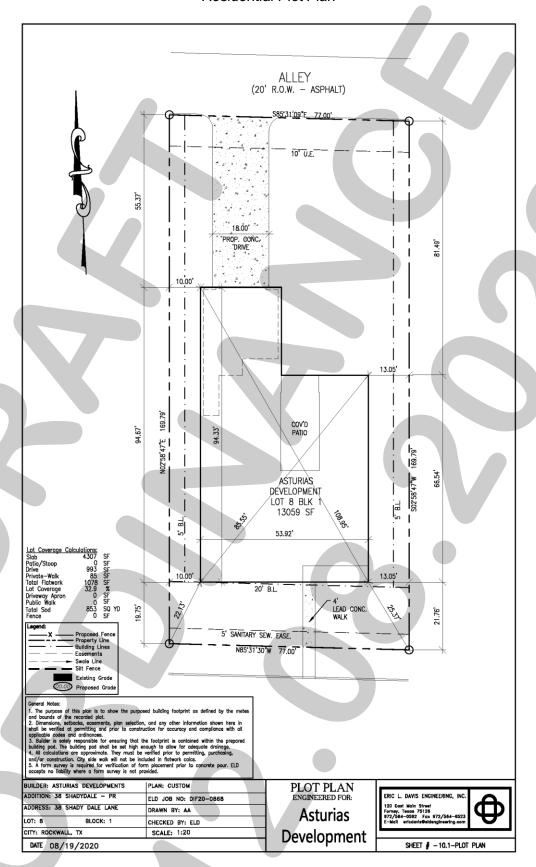

AY OF JANUARY, 2021.

|                                                   | Jim Pruitt, Mayor |
|---------------------------------------------------|-------------------|
| ATTEST:                                           |                   |
| Kristy Cole, City Secretary                       |                   |
| APPROVED AS TO FORM:                              |                   |
| Frank J. Garza, City Attorney                     |                   |
| 1 <sup>st</sup> Reading: <u>December 21, 2020</u> |                   |
| 2 <sup>nd</sup> Reading: January 4, 2021          |                   |

## Exhibit 'A' Location Map and Survey

<u>Address:</u> 38 Shadydale Lane <u>Legal Description:</u> Lot 8, Block A, Shadydale Estates Addition



**Exhibit 'B':**Residential Plot Plan



# Exhibit 'C': Building Elevations



Exhibit 'C':
Building Elevations



385 S. GOLIAD STREET • ROCKWALL, TX 75087 PHONE: (972) 771-7745 • EMAIL: PLANNING@ROCKWALL.COM

TO: Mayor and City Council

DATE: December 21, 2020

APPLICANT: Travis Redden

CASE NUMBER: Z2020-051; Specific Use Permit (SUP) for a Residential Infill for 38 Shadydale Drive

#### **SUMMARY**

Hold a public hearing to discuss and consider a request Travis Redden for the approval of a <u>Specific Use Permit (SUP)</u> for Residential Infill Adjacent to an Established Subdivision for the purpose of constructing a single-family home on a 0.30-acre parcel of land identified as Lot 8, Block A, Shadydale Estates Addition, City of Rockwall, Rockwall County, Texas, zoned Planned Development District 9 (PD-9) for Single-Family