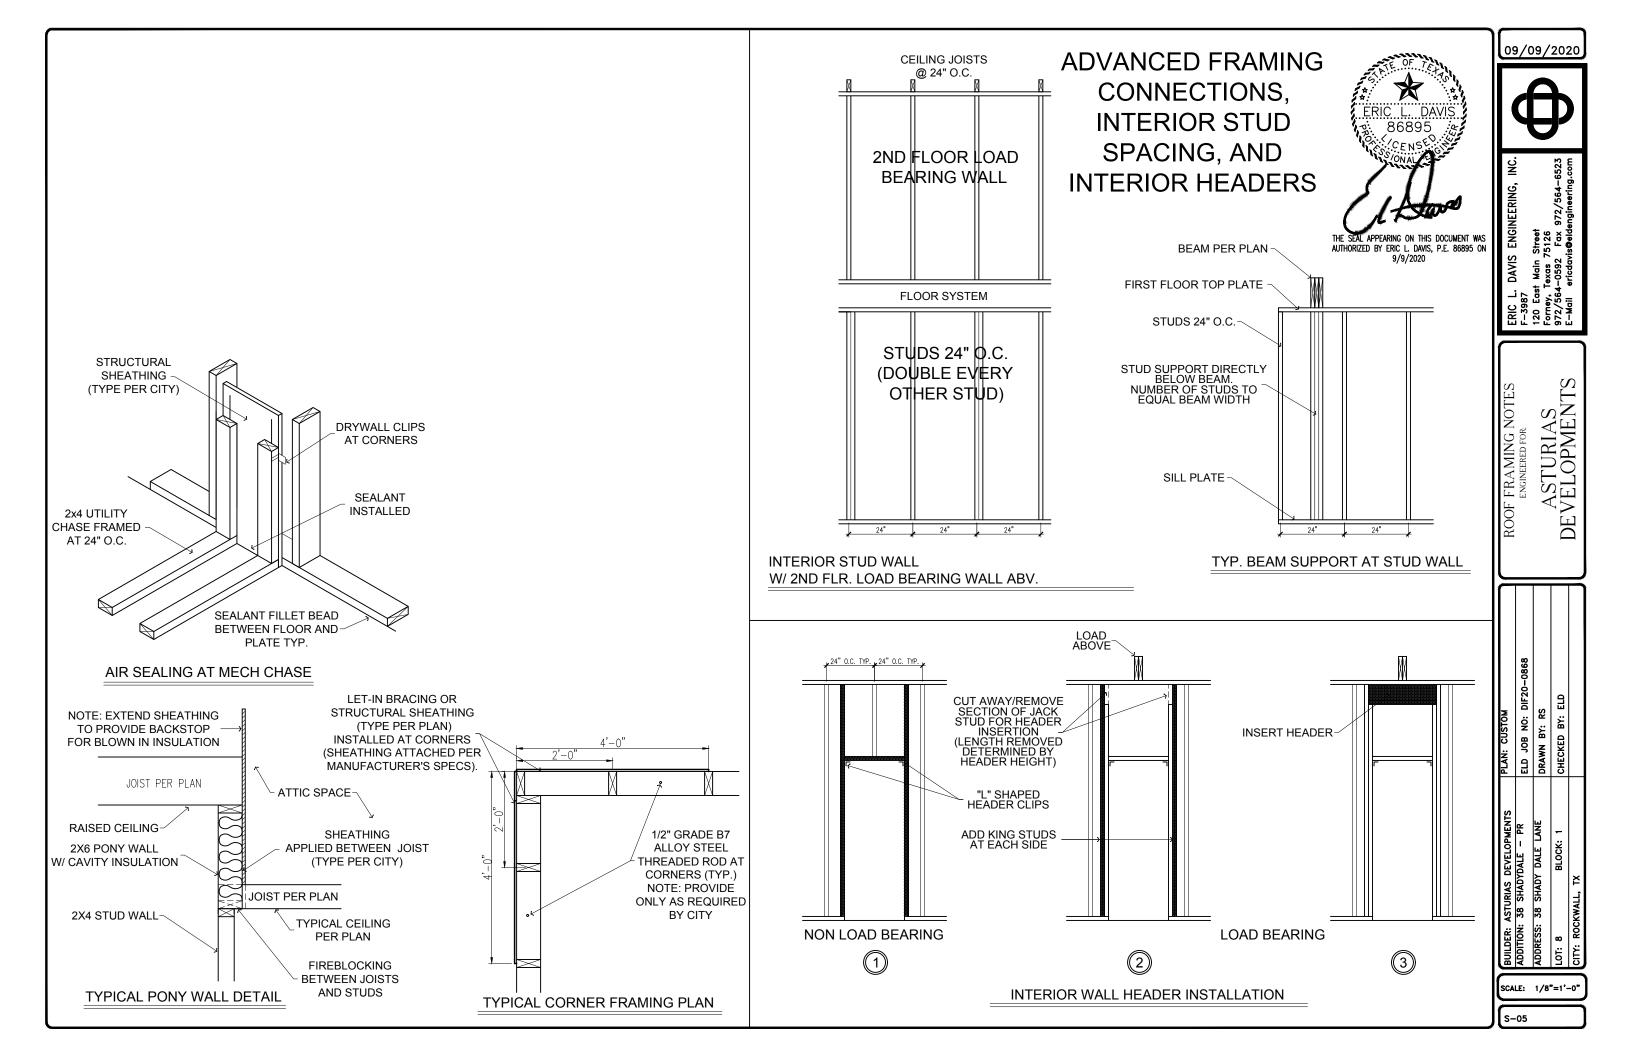

requirements are based on Table R703.3(1).

#### **DRYWALL CLIPS**

- IRC Code, Section R602.3 Design and Construction: Exterior walls of wood-frame construction shall be designed and constructed in accordance with the provisions of this chapter and Figures R602.3(1) and R602.3(2) or in accordance with AF and PA's NDS. Components of exterior walls shall be fastened in accordance with Table R602.3(1) through R602.3(4). [Excerpt]
- IRC Code, Figure R602.3(2): Note: A third stud and/or partition intersection backing studs shall be permitted to be omitted through the use of wood back-up cleats, metal drywall clips, or other approved devices that will serve as adequate backing for the facing materials.



TYPICAL CORNER FRAMING

SCALE: NTS



RAFTERS

SCALE: NTS

09/09/2020

SCALE: 1/8"=1'-0"



# BEAM DESIGN CRITERIA

- 1. ALL HEADERS SHOULD BE #2 SYP LUMBER.
- 2. \* LVL OR EQUIVALENT ENGINEERED
  BEAM TO MEET MINIMUM REQUIREMENTS
  OF 1.9 MOE & 2900Fb ULTIMATE BENDING
  STRESS.
- 3. THIS TABLE ASSUMES 5 PSL SNOW LOAD, 10 PSF DL / 20 PSF LL FOR RAFTERS, 10 PSF DL / 20 PSF LL FOR CEILING JOIST, AND 10 PSF DL / 40 PSF LL FOR FLOOR JOIST/TRUSSES. FOR ANY LOADS (PSF) EXCEEDING THESE AMOUNTS, REFER TO THE IRC HEADER SCHEDULE TABLES R502.5(1) AND R502.5(2).
- 4. STUD SIZE AND SPACING SHALL BE
  PER TABLE R602.3(5) OF THE IRC. WHERE
  ADVANCED FRAMING TECHNIQUES REQUIRE
  SPACING AT 24 INCHES O.C., EVERY OTHER
  STUD SHALL BE DOUBLED TO BE
  EQUIVALENT TO THE 16 INCHES O.C. SPACING
  OF THE PERSPCRIPTIVE TABLE.
- 5. THE ABOVE HEADER SCHEDULE IS NOT SITE SPECIFIC AND MAY BE USED AT ANY