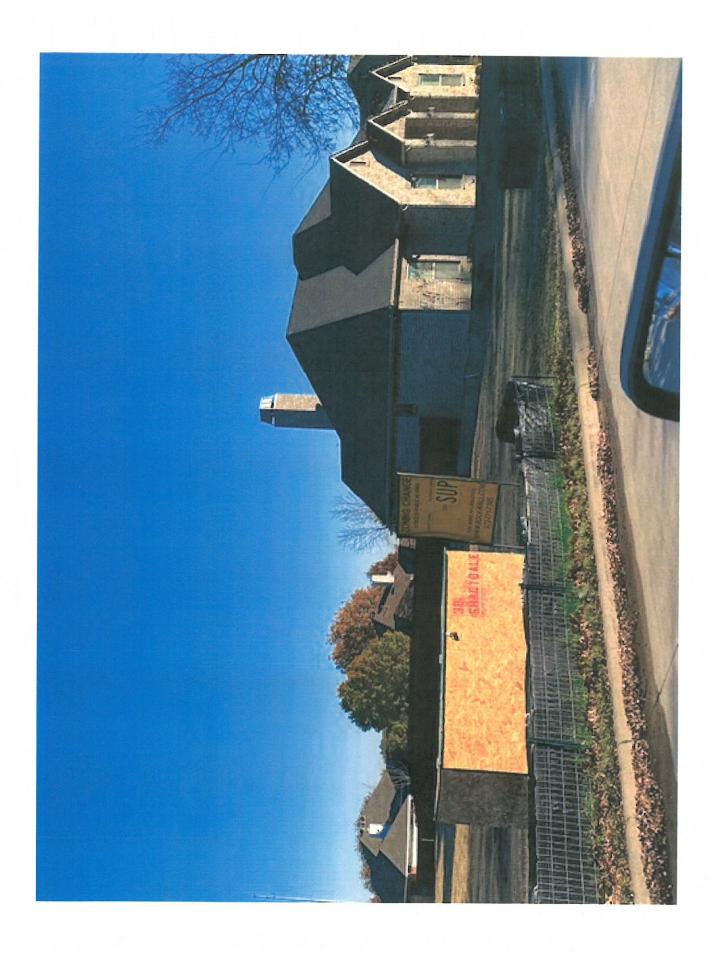

tlerock Custom Builders

Address: 40 Shadadale Lane

Tex. Loc. Gov. Code, Sec. 211.006 (d) If a proposed change to a regulation or boundary is protested in accordance with this subsection, the proposed change must receive, in order to take effect, the affirmative vote of at least three-fourths of all members of the governing body. The protest must be written and signed by the owners of at least 20 percent of either: (1) the area of the lots or land covered by the proposed change; or (2) the area of the lots or land immediately adjoining the area covered by the proposed change and extending 200 feet from that area.

PLEASE SEE LOCATION MAP OF SUBJECT PROPERTY ON THE BACK OF THIS NOTICE



MILE TO THE WILLIAM

30 Shadydale Suisject to perty PROMILE EVANOR NE 5 2







FRAN 3172 FRONT ELEV































| Case Number *                                                                                                |                           |
|--------------------------------------------------------------------------------------------------------------|---------------------------|
| Please provide the Case Reference Number of the Zoning or Specific Use Permit (SUP) request that             | t you are providing input |
| on (Example: Z2019-001).                                                                                     |                           |
| Z2020-051                                                                                                    |                           |
|