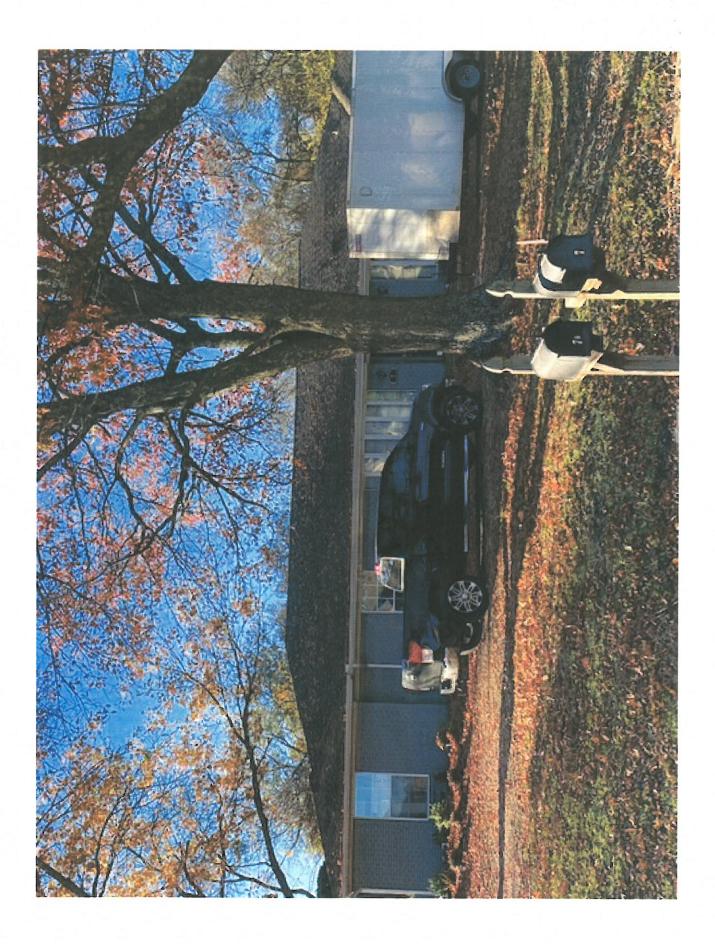

ress: 40 Shadadale Lane

Tex. Loc. Gov. Code, Sec. 211.006 (d) If a proposed change to a regulation or boundary is protested in accordance with this subsection, the proposed change must receive, in order to take effect, the affirmative vote of at least three-fourths of all members of the governing body. The protest must be written and signed by the owners of at least 20 percent of either: (1) the area of the lots or land covered by the proposed change; or (2) the area of the lots or land immediately adjoining the area covered by the proposed change and extending 200 feet from that area.

PLEASE SEE LOCATION MAP OF SUBJECT PROPERTY ON THE BACK OF THIS NOTICE



MILE TO THE WILLIAM

30 Shadydale Suisject to perty PROMILE EVANOR NE 5 2







FRAN 3172 FRONT ELEV































| Case Number *                                                                                                |                           |
|--------------------------------------------------------------------------------------------------------------|---------------------------|
| Please provide the Case Reference Number of the Zoning or Specific Use Permit (SUP) request that             | t you are providing input |
| on (Example: Z2019-001).                                                                                     |                           |
| Z2020-051                                                                                                    |                           |
|