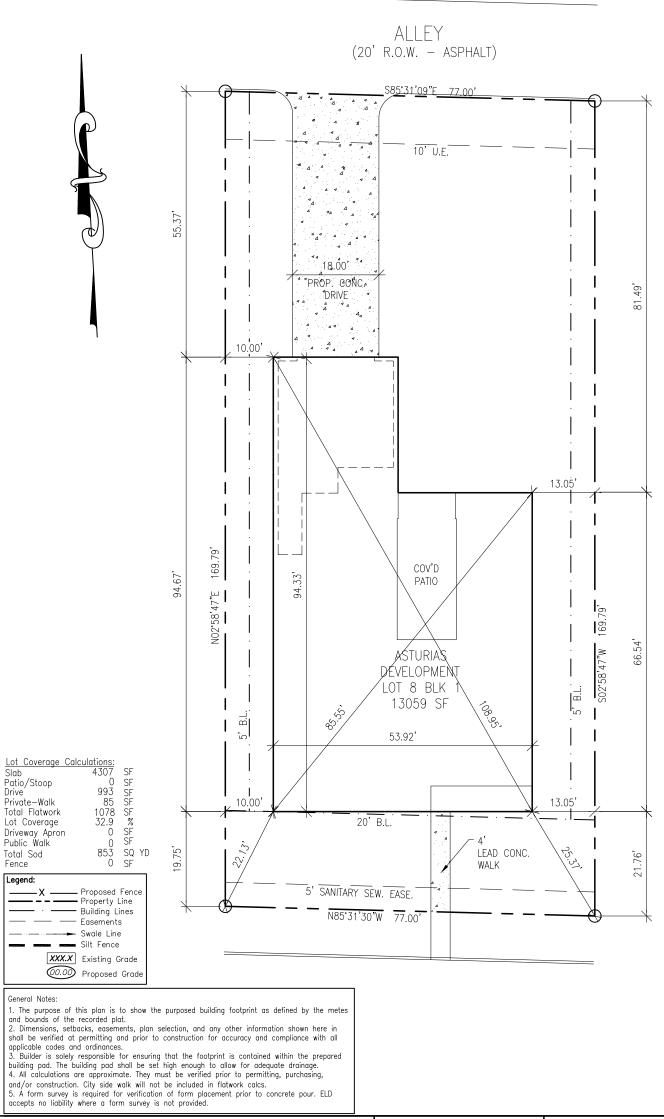

EAR ELEVATIONS |
| A-4               | LEFT AND RIGHT ELEVATIONS |
| A-3<br>A-4<br>A-5 | FLOOR PLAN WY DIMENSIONS  |
| A-6               | ELECTRICAL PLAN           |

ASTURIAS DEVELOPMENT TRAVIS REDDEN 38 SHADY DALE LANE ROCKWALL, TEXAS 75032

PLANS

PAGE TITLE: COVER F

**CADAZIGN**ROYSE CITY, TEXAS 75189
464-338-4863

DRAWN BY:

DATE:

6/16/2020

SCALE: AS SHOWN

SHEET:

A-1





ASTURIAS DEVELOPMENT TRAVIS REDDEN 38 SHADY DALE LANE ROCKWALL, TEXAS 15032

PLANS FOR:

ELEVATIONS FRONT & REAR

TITLE

SHANNON NEWSOM MARK NEWSOM

E

CADAZIGN

E

ROYSE GITY, TEXAS 15189

469-338-9863

DATE:

DRAWN BY:

6/16/2020

SCALE: AS SHOWN

SHEET:

A-3



ASTURIAS DEVELOPMENT TRAVIS REDDEN 38 SHADY DALE LANE ROCKWALL, TEXAS 15032

SHANNON NEWSOM MARK NEWSOM

SAME CADAZIGN

SAME CANAL S

AS SHOWN

A-4



| BUILDER: ASTURIAS DEVELOPMENTS | PLAN: CUSTOM           |
|--------------------------------|------------------------|
| ADDITION: 38 SHADYDALE - PR    | ELD JOB NO: DIF20-0868 |
| ADDRESS: 38 SHADY DALE LANE    | DRAWN BY: AA           |
| LOT: 8 BLOCK: 1                | CHECKED BY: ELD        |
| CITY: ROCKWALL, TX             | SCALE: 1:20            |
| DATE 08/19/2020                |                        |

PLOT PLAN ENGINEERED FOR:

**Asturias** Development ERIC L. DAVIS ENGINEERING, INC.

120 East Main Street Forney, Texas 75126 972/564-0592 Fax 972/564-6523 E-Mail ericdavis@eldengineering.com



# PROJECT COMMENTS



DATE: 11/20/2020

PROJECT NUMBER: Z2020-051

PROJECT NAME: SUP for Residential Infill at 38 Shadydale Lane SITE ADDRESS/LOCATIONS: 38 SHADYDALE LN, ROCKWALL, 75