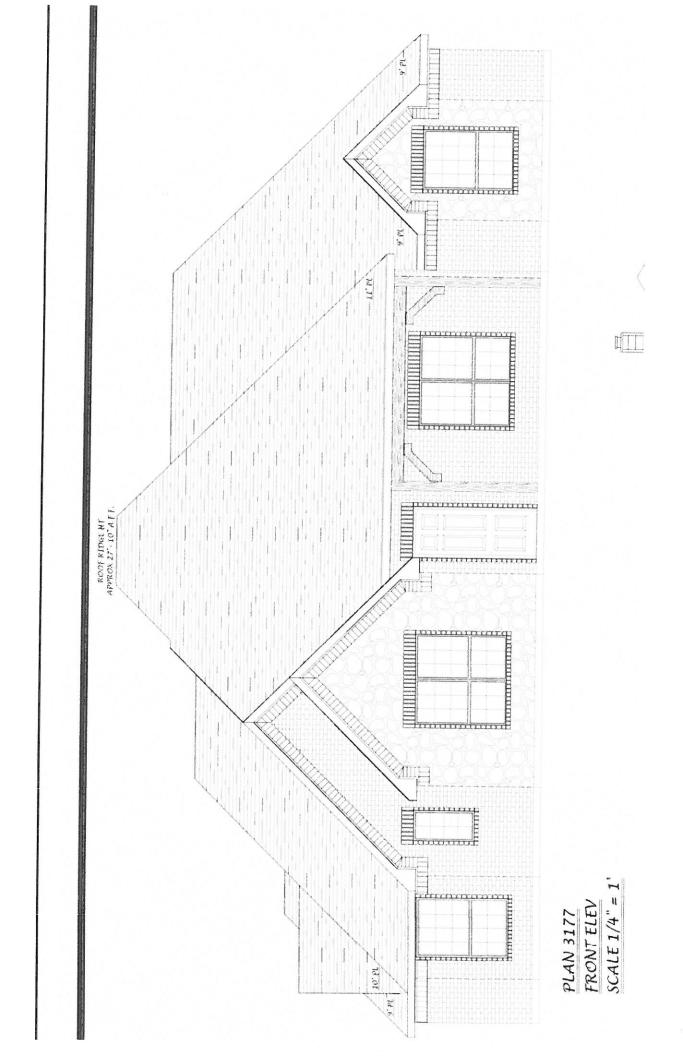

ame: Whik Trovillian / Castlerock Custom Builders

Address: 40 Shadadale Lane

Tex. Loc. Gov. Code, Sec. 211.006 (d) If a proposed change to a regulation or boundary is protested in accordance with this subsection, the proposed change must receive, in order to take effect, the affirmative vote of at least three-fourths of all members of the governing body. The protest must be written and signed by the owners of at least 20 percent of either: (1) the area of the lots or land covered by the proposed change; or (2) the area of the lots or land immediately adjoining the area covered by the proposed change and extending 200 feet from that area.

PLEASE SEE LOCATION MAP OF SUBJECT PROPERTY ON THE BACK OF THIS NOTICE



MILE TO THE WILLIAM

30 Shadydale Suisject to perty PROMILE EVANOR NE 5 2







FRAN 3172 FRONT ELEV































| Case Number *                                                                                                |                           |
|--------------------------------------------------------------------------------------------------------------|---------------------------|
| Please provide the Case Reference Number of the Zoning or Specific Use Permit (SUP) request that             | t you are providing input |
| on (Example: Z2019-001).                                                                                     |                           |
| Z2020-051                                                                                                    |                           |
|