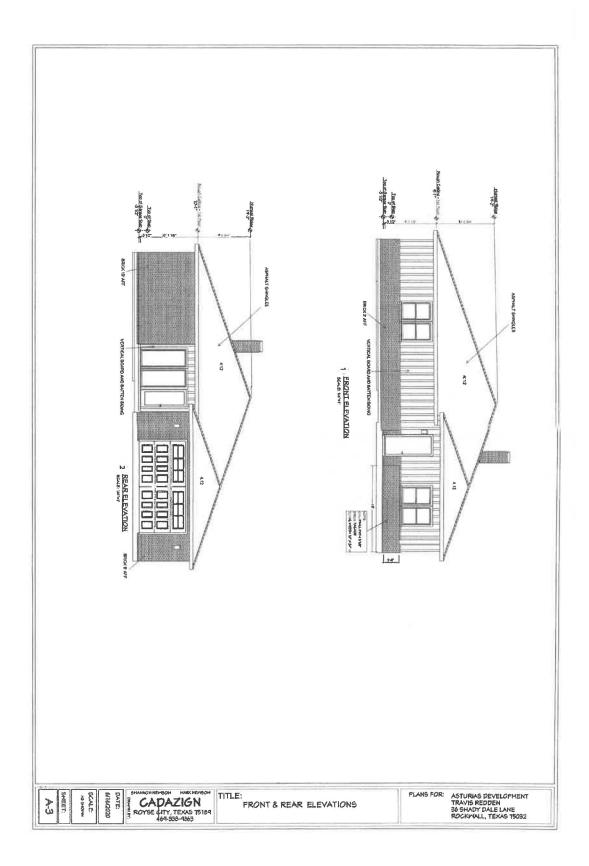

UP for 38 Shadydale Lane Ordinance No. 21-05; SUP # S-241 **SECTION 7.** That this ordinance shall take effect immediately from and after its passage.

PASSED AND APPROVED BY THE CITY COUNCIL OF THE CITY OF ROCKWALL, TEXAS,

THIS THE 4<sup>TH</sup> DAY OF JANUARY, 2021.

im Pruitt, Mayor

The state of the s

ATTEST:

Kristy Cole City Secretary

APPROVED AS TO FORM:

Frank J. Garza, City Attorney

1st Reading: December 21, 2020

2<sup>nd</sup> Reading: January 4, 2021

Z2020-051: SUP for 38 Shadydale Lane Ordinance No. 21-05; SUP # S-241 Page | 3

City of Rockwall, Texas

# Exhibit 'A' Location Map and Survey

<u>Address:</u> 38 Shadydale Lane <u>Legal Description:</u> Lot 8, Block A, Shadydale Estates Addition



## Exhibit 'B': Residential Plot Plan



# Exhibit 'C': Building Elevations



Exhibit 'C':
Building Elevations