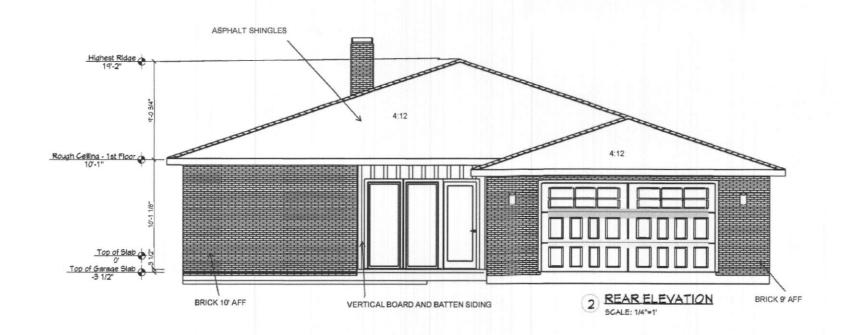

## PLANNING AND ZONING CASE CHECKLIST

City of Rockwall Planning and Zoning Department 385 S. Goliad Street Rockwall, Texas 75087

|                                                                                                                                            | 8/20 CC DATE 12/21/20 APPROVED/DENII                                                                                                      |
|--------------------------------------------------------------------------------------------------------------------------------------------|-------------------------------------------------------------------------------------------------------------------------------------------|
| ZONING APPLICATION                                                                                                                         | □ COPY OF ORDINANCE (ORD.#) □ APPLICATIONS                                                                                                |
| ☐ SPECIFIC USE PERMIT ☐ ZONING CHANGE ☐ PD CONCEPT PLAN ☐ PD DEVELOPMENT PLAN ☐ PD DEVELOPMENT PLAN                                        | RECEIPT LOCATION MAP HOA MAP PON MAP FLU MAP NEWSPAPER PUBLIC NOTICE 500-FT. BUFFER PUBLIC NOTICE PROJECT REVIEW STAFF REPORT             |
| SITE PLAN APPLICATION  SITE PLAN  LANDSCAPE PLAN  TREESCAPE PLAN  PHOTOMETRIC PLAN  BUILDING ELEVATIONS  MATERIAL SAMPLES  COLOR RENDERING | CORRESPONDENCE COPY-ALL PLANS REQUIRED COPY-MARK-UPS CITY COUNCIL MINUTES-LASERFICHE MINUTES-LASERFICHE PLAT FILED DATE CABINET # SLIDE # |
| PLATTING APPLICATION  MASTER PLAT PRELIMINARY PLAT FINAL PLAT REPLAT ADMINISTRATIVE/MINOR PLAT VACATION PLAT                               | NOTES:                                                                                                                                    |