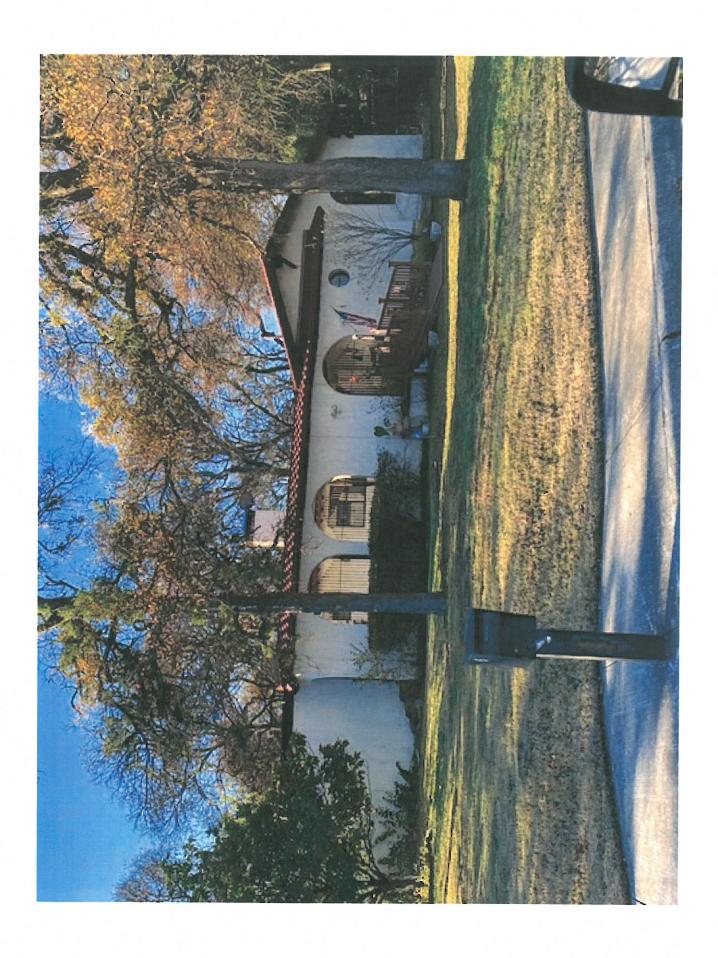

Address: 40 Shadadale Lane

Tex. Loc. Gov. Code, Sec. 211.006 (d) If a proposed change to a regulation or boundary is protested in accordance with this subsection, the proposed change must receive, in order to take effect, the affirmative vote of at least three-fourths of all members of the governing body. The protest must be written and signed by the owners of at least 20 percent of either: (1) the area of the lots or land covered by the proposed change; or (2) the area of the lots or land immediately adjoining the area covered by the proposed change and extending 200 feet from that area.

PLEASE SEE LOCATION MAP OF SUBJECT PROPERTY ON THE BACK OF THIS NOTICE



MILE TO THE WILLIAM

30 Shadydale Suisject to perty PROMILE EVANOR NE 5 2







FRAN 3172 FRONT ELEV































| Case Number *                                                                                                |                           |
|--------------------------------------------------------------------------------------------------------------|---------------------------|
| Please provide the Case Reference Number of the Zoning or Specific Use Permit (SUP) request that             | t you are providing input |
| on (Example: Z2019-001).                                                                                     |                           |
| Z2020-051                                                                                                    |                           |
|