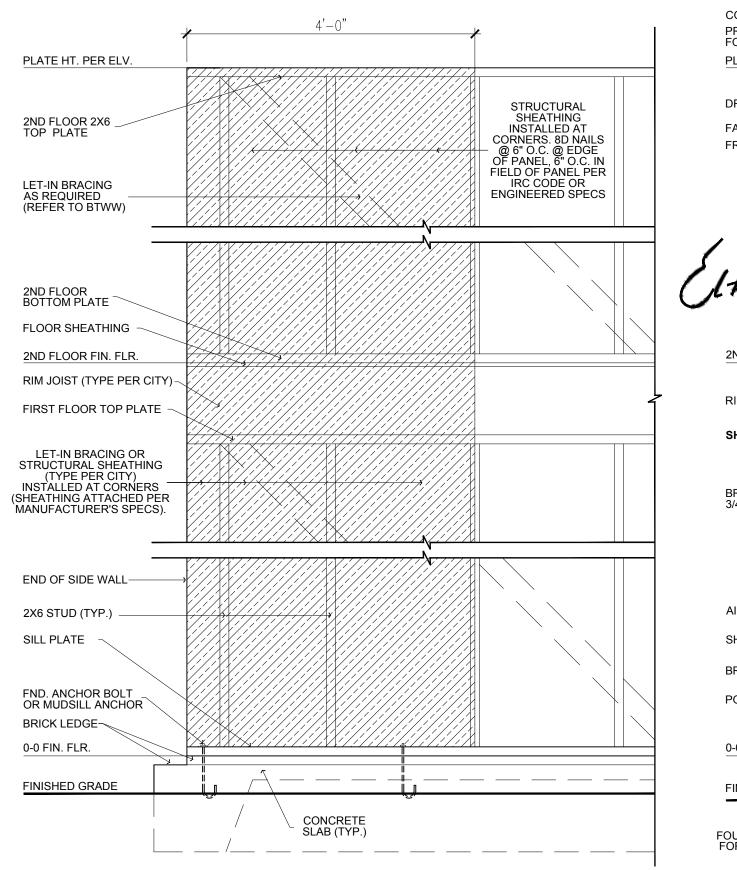

ness or greater.
- IRC Code Section R703 Exterior Covering: Structural sheathing and siding requirements are based on Table R703.3(1).

#### **DRYWALL CLIPS**

- IRC Code, Section R602.3 Design and Construction: Exterior walls of wood-frame construction shall be designed and constructed in accordance with the provisions of this chapter and Figures R602.3(1) and R602.3(2) or in accordance with AF and PA's NDS. Components of exterior walls shall be fastened in accordance with Table R602.3(1) through R602.3(4). [Excerpt]
- IRC Code, Figure R602.3(2): Note: A third stud and/or partition intersection backing studs shall be permitted to be omitted through the use of wood back-up cleats, metal drywall clips, or other approved devices that will serve as adequate backing for the facing materials.



TYPICAL CORNER FRAMING

SCALE: NTS



RAFTERS

SCALE: NTS

09/09/2020

SCALE: 1/8"=1'-0"



# BEAM DESIGN CRITERIA

- 1. ALL HEADERS SHOULD BE #2 SYP LUMBER.
- 2. \* LVL OR EQUIVALENT ENGINEERED
  BEAM TO MEET MINIMUM REQUIREMENTS
  OF 1.9 MOE & 2900Fb ULTIMATE BENDING
  STRESS.
- 3. THIS TABLE ASSUMES 5 PSL SNOW LOAD, 10 PSF DL / 20 PSF LL FOR RAFTERS, 10 PSF DL / 20 PSF LL FOR CEILING JOIST, AND 10 PSF DL / 40 PSF LL FOR FLOOR JOIST/TRUSSES. FOR ANY LOADS (PSF) EXCEEDING THESE AMOUNTS, REFER TO THE IRC HEADER SCHEDULE TABLES R502.5(1) AND R502.5(2).
- 4. STUD SIZE AND SPACING SHALL BE
  PER TABLE R602.3(5) OF THE IRC. WHERE
  ADVANCED FRAMING TECHNIQUES REQUIRE
  SPACING AT 24 INCHES O.C., EVERY OTHER
  STUD SHALL BE DOUBLED TO BE
  EQUIVALENT TO THE 16 INCHES O.C. SPACING
  OF THE PER