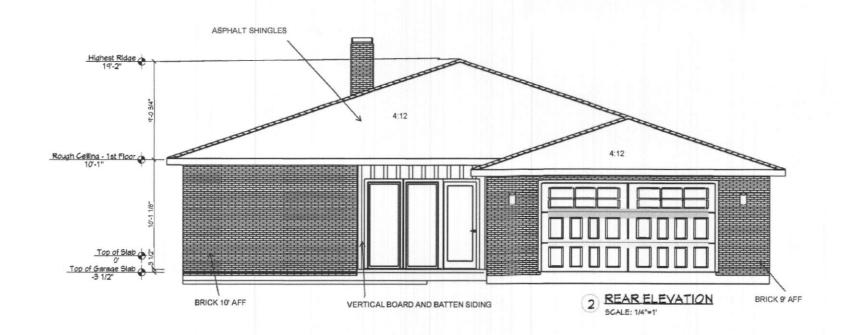

MED CALLS SIZES AND ROUGH OF THE MAIN AND TRANSPORT THE IS ALLD MED CALLS SIZES AND ROUGH OF THE MAIN AND TRANSPORT THE IS ALLD MED CALLS SIZES AND ROUGH OF THE MED CALLS SIZES SIZE

| Label             | Title                     |
|-------------------|---------------------------|
| A-1               | COVER PAGE                |
| A-2               | SITE PLAN AND ROOF PLAN   |
| A-3               | FRONT AND REAR ELEVATIONS |
| A-4               | LEFT AND RIGHT ELEVATIONS |
| A-3<br>A-4<br>A-5 | FLOOR PLAN WY DIMENSIONS  |
| A-6               | ELECTRICAL PLAN           |

ASTURIAS DEVELOPMENT TRAVIS REDDEN 38 SHADY DALE LANE ROCKWALL, TEXAS 75032

PLANS

PAGE TITLE: COVER F

**CADAZIGN**ROYSE CITY, TEXAS 75189
464-338-4863

DRAWN BY:

DATE:

6/16/2020

SCALE: AS SHOWN

SHEET:

A-1





ASTURIAS DEVELOPMENT TRAVIS REDDEN 38 SHADY DALE LANE ROCKWALL, TEXAS 15032

PLANS FOR:

ELEVATIONS FRONT & REAR

TITLE

SHANNON NEWSOM MARK NEWSOM

E

CADAZIGN

E

ROYSE GITY, TEXAS 15189

469-338-9863

DATE:

DRAWN BY:

6/16/2020

SCALE: AS SHOWN

SHEET:

A-3



ASTURIAS DEVELOPMENT TRAVIS REDDEN 38 SHADY DALE LANE ROCKWALL, TEXAS 15032

SHANNON NEWSOM MARK NEWSOM

SAME CADAZIGN

SAME CANAL S

AS SHOWN

A-4

## Adjacent Housing Attributes

| Address           | Housing Type          | Year Built | House SF   | Accessory Building SF | Exterior Materials |
|-------------------|-----------------------|------------|------------|-----------------------|--------------------|
| 2 Shadydale Lane  | Single-Family Home    | 1985       | 2,845      | N/A                   | Brick              |
|