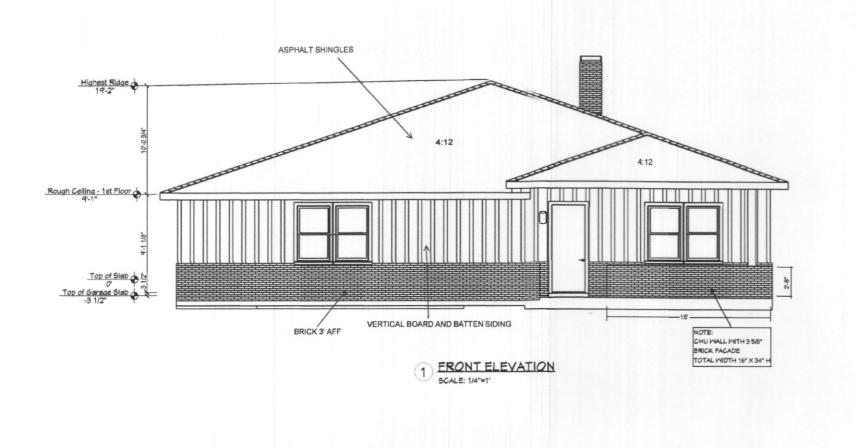

OF THE CIRCLES PROCK TO CONSTRUCTION.
  T. DODGEN AND ANY CONTROLLED PROGRETIONS SHALL BE SUBJECT THAN TO CHIS OF SHALL BOTH SHALL BE SEED OF THE ADMINISTRATION OF THE SILL OF SHALL S

| Label             | Title                     |
|-------------------|---------------------------|
| A-1               | COVER PAGE                |
| A-2               | SITE PLAN AND ROOF PLAN   |
| A-3               | FRONT AND REAR ELEVATIONS |
| A-4               | LEFT AND RIGHT ELEVATIONS |
| A-3<br>A-4<br>A-5 | FLOOR PLAN WY DIMENSIONS  |
| A-6               | ELECTRICAL PLAN           |

ASTURIAS DEVELOPMENT TRAVIS REDDEN 38 SHADY DALE LANE ROCKWALL, TEXAS 75032

PLANS

PAGE TITLE: COVER F

**CADAZIGN**ROYSE CITY, TEXAS 75189
464-338-4863

DRAWN BY:

DATE:

6/16/2020

SCALE: AS SHOWN

SHEET:

A-1





ASTURIAS DEVELOPMENT TRAVIS REDDEN 38 SHADY DALE LANE ROCKWALL, TEXAS 15032

PLANS FOR:

ELEVATIONS FRONT & REAR

TITLE

SHANNON NEWSOM MARK NEWSOM

E

CADAZIGN

E

ROYSE GITY, TEXAS 15189

469-338-9863

DATE:

DRAWN BY:

6/16/2020

SCALE: AS SHOWN

SHEET:

A-3



ASTURIAS DEVELOPMENT TRAVIS REDDEN 38 SHADY DALE LANE ROCKWALL, TEXAS 15032

SHANNON NEWSOM MARK NEWSOM

SAME CADAZIGN

SAME CANAL S

AS SHOWN

A-4

# Adjacent Housing Attributes

| Address           | Housing Type          | Year Built | House SF   | Accessory Building SF | Exterior Materials |
|-------------------|-----------------------|------------|------------|-----------------------|--------------------|
| 2 Shadydale Lane  | Single-Family Home    | 1985       | 2,845      | N/A                   | Brick              |