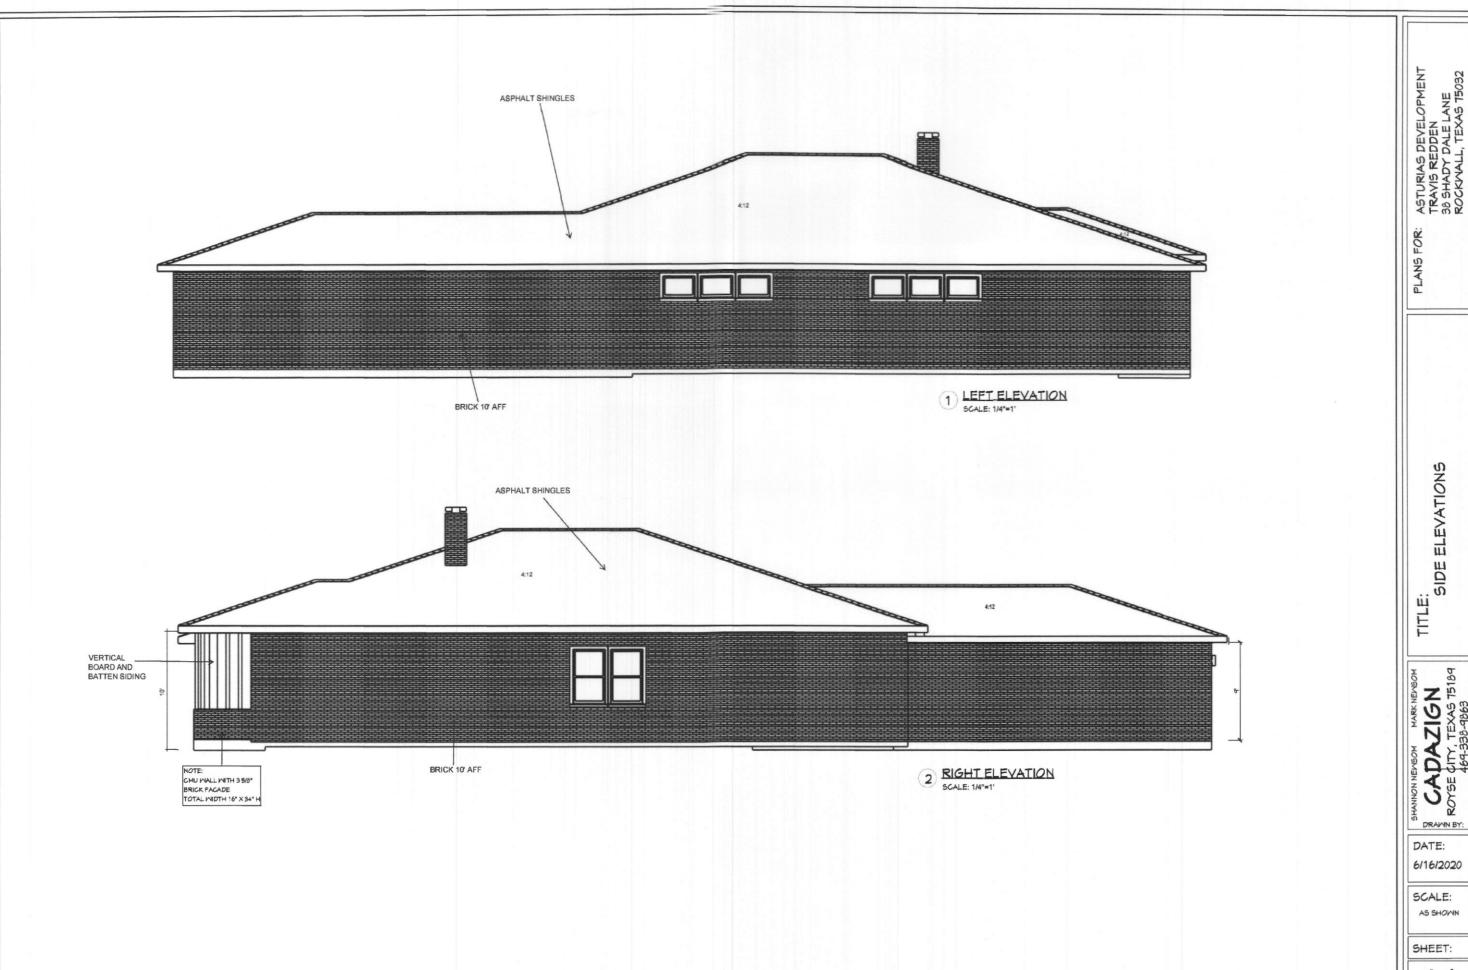

## PLANNING AND ZONING CASE CHECKLIST

City of Rockwall Planning and Zoning Department 385 S. Goliad Street Rockwall, Texas 75087

|                                                                                                                                            | 8/20 CC DATE 12/21/20 APPROVED/DENII                                                                                                      |
|--------------------------------------------------------------------------------------------------------------------------------------------|-------------------------------------------------------------------------------------------------------------------------------------------|
| ZONING APPLICATION                                                                                                                         | □ COPY OF ORDINANCE (ORD.#) □ APPLICATIONS                                                                                                |
| ☐ SPECIFIC USE PERMIT ☐ ZONING CHANGE ☐ PD CONCEPT PLAN ☐ PD DEVELOPMENT PLAN ☐ PD DEVELOPMENT PLAN                                        | RECEIPT LOCATION MAP HOA MAP PON MAP FLU MAP NEWSPAPER PUBLIC NOTICE 500-FT. BUFFER PUBLIC NOTICE PROJECT REVIEW STAFF REPORT             |
| SITE PLAN APPLICATION  SITE PLAN  LANDSCAPE PLAN  TREESCAPE PLAN  PHOTOMETRIC PLAN  BUILDING ELEVATIONS  MATERIAL SAMPLES  COLOR RENDERING | CORRESPONDENCE COPY-ALL PLANS REQUIRED COPY-MARK-UPS CITY COUNCIL MINUTES-LASERFICHE MINUTES-LASERFICHE PLAT FILED DATE CABINET # SLIDE # |
| PLATTING APPLICATION  MASTER PLAT PRELIMINARY PLAT FINAL PLAT REPLAT ADMINISTRATIVE/MINOR PLAT VACATION PLAT                               | NOTES:                                                                                                                                    |