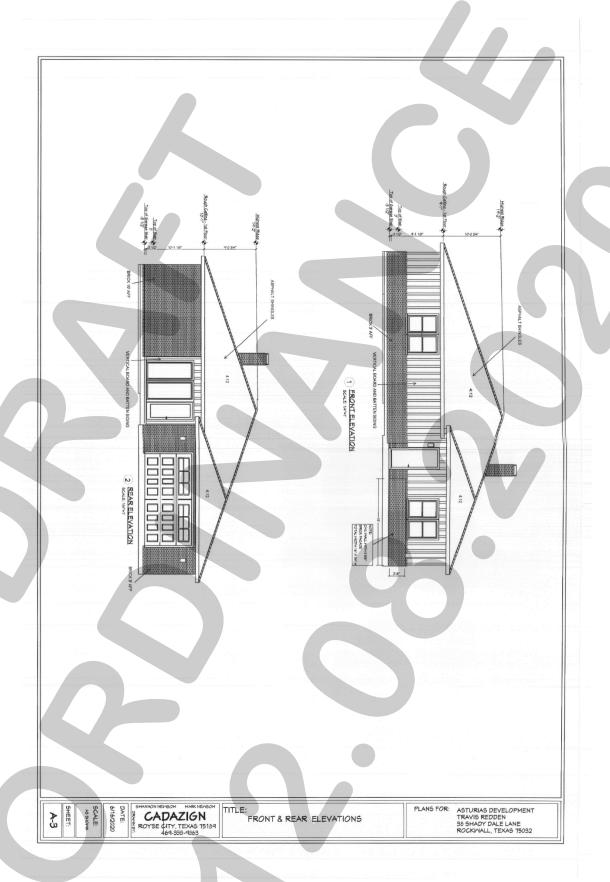

| Jim Pruitt, Mayor |
|---------------------------------------------------|-------------------|
| ATTEST:                                           |                   |
| Kristy Cole, City Secretary                       |                   |
| APPROVED AS TO FORM:                              |                   |
| Frank J. Garza, City Attorney                     |                   |
| 1 <sup>st</sup> Reading: <u>December 21, 2020</u> |                   |
| 2 <sup>nd</sup> Reading: January 4, 2021          |                   |

## Exhibit 'A' Location Map and Survey

<u>Address:</u> 38 Shadydale Lane <u>Legal Description:</u> Lot 8, Block A, Shadydale Estates Addition



**Exhibit 'B':**Residential Plot Plan



# Exhibit 'C': Building Elevations



Exhibit 'C':
Building Elevations



385 S. GOLIAD STREET • ROCKWALL, TX 75087 PHONE: (972) 771-7745 • EMAIL: PLANNING@ROCKWALL.COM

TO: Mayor and City Council

DATE: December 21, 2020

APPLICANT: Travis Redden

CASE NUMBER: Z2020-051; Specific Use Permit (SUP) for a Residential Infill for 38 Shadydale Drive

#### **SUMMARY**

Hold a public hearing to discuss and consider a request Travis Redden for the approval of a <u>Specific Use Permit (SUP)</u> for Residential Infill Adjacent to an Established Subdivision for the purpose of constructing a single-family home on a 0.30-acre parcel of land identified as Lot 8, Block A, Shadydale Estates Addition, City of Rockwall, Rockwall County, Texas, zoned Planned Development District 9 (PD-9) for Single-Family 12.5 (SF-12.5) District land uses, add