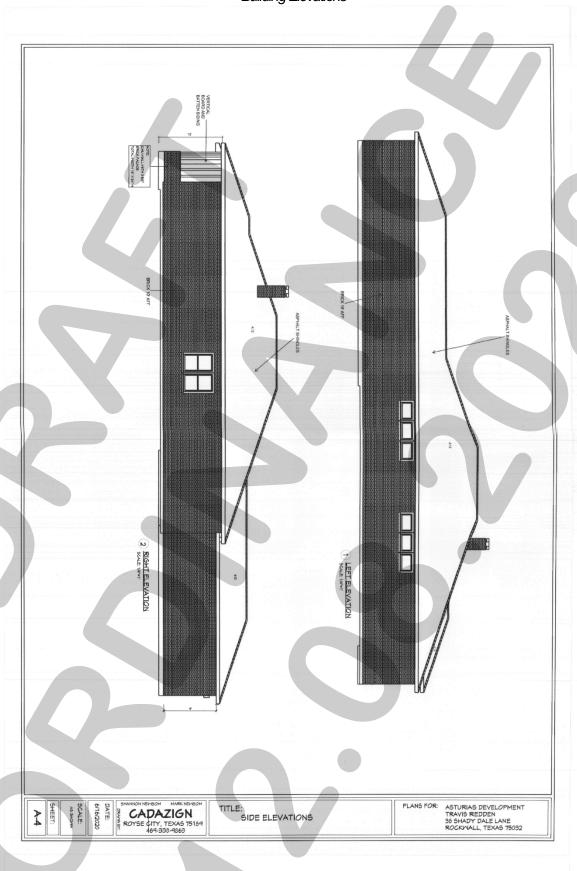

## PLANNING AND ZONING CASE CHECKLIST

City of Rockwall Planning and Zoning Department 385 S. Goliad Street Rockwall, Texas 75087

|                                                                                                                                            | 8/20 CC DATE 12/21/20 APPROVED/DENII                                                                                                      |
|--------------------------------------------------------------------------------------------------------------------------------------------|-------------------------------------------------------------------------------------------------------------------------------------------|
| ZONING APPLICATION                                                                                                                         | □ COPY OF ORDINANCE (ORD.#) □ APPLICATIONS                                                                                                |
| ☐ SPECIFIC USE PERMIT ☐ ZONING CHANGE ☐ PD CONCEPT PLAN ☐ PD DEVELOPMENT PLAN ☐ PD DEVELOPMENT PLAN                                        | RECEIPT LOCATION MAP HOA MAP PON MAP FLU MAP NEWSPAPER PUBLIC NOTICE 500-FT. BUFFER PUBLIC NOTICE PROJECT REVIEW STAFF REPORT             |
| SITE PLAN APPLICATION  SITE PLAN  LANDSCAPE PLAN  TREESCAPE PLAN  PHOTOMETRIC PLAN  BUILDING ELEVATIONS  MATERIAL SAMPLES  COLOR RENDERING | CORRESPONDENCE COPY-ALL PLANS REQUIRED COPY-MARK-UPS CITY COUNCIL MINUTES-LASERFICHE MINUTES-LASERFICHE PLAT FILED DATE CABINET # SLIDE # |
| PLATTING APPLICATION  MASTER PLAT PRELIMINARY PLAT FINAL PLAT REPLAT ADMINISTRATIVE/MINOR PLAT VACATION PLAT                               | NOTES:                                                                                                                                    |