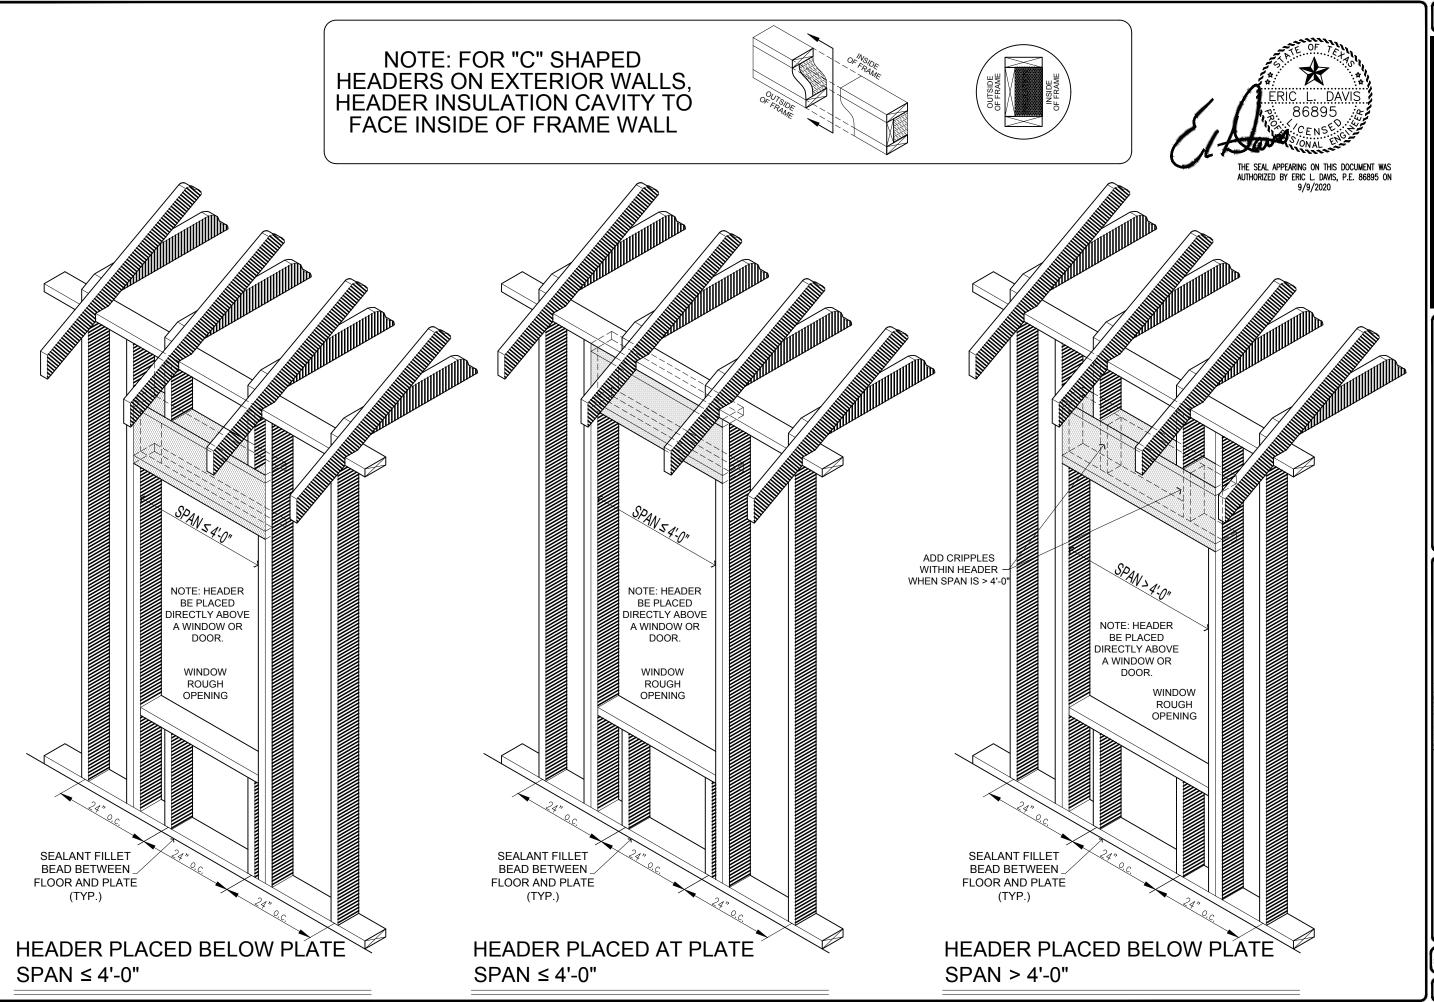

|





REFERENCE SCHEDULE FOR SIZES

NAILING PATTERN: 12D COMMON NAILS @ 4" OC (TOP AND BOTTOM) TOP & BOTTOM CORD TO BE FASTENED TO KING STUD WITH 2-12D NAILS (EACH SIDE @ EACH CORD)



| ALLS               | PLAN: CUSTOM                   | ELD JOB NO: DIF20      | DRAWN BY: RS    | CHECKED BY: ELD |                 |  |
|--------------------|--------------------------------|------------------------|-----------------|-----------------|-----------------|--|
| INSULATE<br>CAVITY | BUILDER: ASTURIAS DEVELOPMENTS | SHADYDALE – PR         | SHADY DALE LANE | BLOCK: 1        | т, тх           |  |
| <u>VALLS</u>       | BUILDER: AST                   | ADDITION: 38 SHADYDALE | ADDRESS: 38     | 101: 8          | CITY: ROCKWALL, |  |

ADVANCED FRAMING HEADERS

. SCALE: 1/8"=1'-0"

09/09/2020



09/09/2020

Ф

in Street is 75126 1975/126 | 1972/564-6523

F-3987 120 East Main Street Forney, Jexas 75126 972/564-0592 Fax

ASTURIAS
DEVELOPMENTS

| BUILDER: ASTURIAS DEVELOPMENTS ADDITION: 38 SHADYDALE – PR ELD JOB NO: DIF20—0868 ADDRESS: 38 SHADY DALE LANE DRAWN BY: RS LOT: 8 BLOCK: 1 CHECKED BY: ELD |
|------------------------------------------------------------------------------------------------------------------------------------------------------------|
| CITY: ROCKWALL. TX                                                                                                                                         |

SCALE: 1/8"=1'-0"

| FASTENER                                                                                                    | SCHEDULE