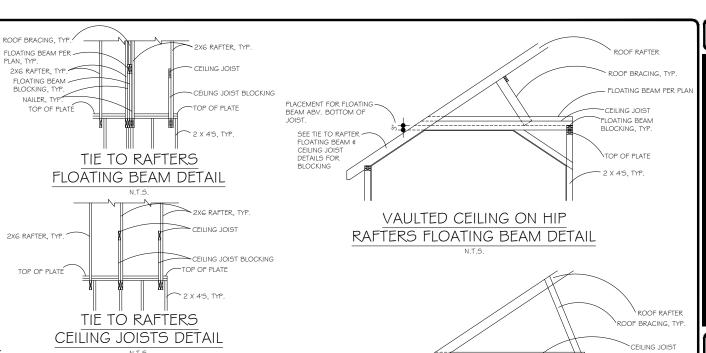

ce must be contacted



CONNECTION DETAIL

| STUD |     |     |     |        | W      | ٩LL | HEIC | 3HT |     |     |            |            |       |
|------|-----|-----|-----|--------|--------|-----|------|-----|-----|-----|------------|------------|-------|
| SIZE | 8'  | 9'  | 10' | 1.11   | 12'    | 13' | 14'  | 15' | 16' | 18' | 19'        | 20'        |       |
| 2x4  | 16" | 16" | 16" | WOTE C | WOTE C |     |      |     |     |     |            |            | Z     |
| 2x6  |     |     |     | 16"    | 16"    | 16" | 16"  | 16" | 12" | 12" | (2)<br>16" | (2)<br>16" | ) SQ( |
| 2x8  |     |     |     |        |        |     |      |     | 16" | 16" | 16"        | 16"        | ST    |

12 FT. AND CERTIFIED EXTERIOR JOINTS.
16 IN. ON CENTER WITH A DBL STUD EVERY 3RD STUD (32 IN.)



CEILING JOIST DETAIL FOR BLOCKING VAULTED CEILING ON HIP RAFTERS DETAIL



CEILING JOISTS PERPENDICULAR TO RAFTER TIE DETAIL



ELEVATION N.T.S.

THE SEAL APPEARING ON THIS DOCUMENT WAS AUTHORIZED BY ERIC L. DAVIS, P.E. 86895 ON

CHECKED DALE LANE

09/09/2020

ENGI

DE

SCALE: 1/8"=1'-0"

# ADVANCED FRAMING IRC REFERENCES

#### SINGLE TOP PLATE

- IRC Code, in Section R602.3.2 Top Plate: Exception: A single top plate may be installed in stud walls, provided that the plate is adequately tied at joints, corners, and intersecting walls by a minimum 3-inch-by-6-inch by 0.036 inch-thick (76 mm by 152 mm by 0.914 mm) galvanized steel plate that is nailed to each wall or segment of wall by six 8d nails on each side, provided that the rafters or joists are centered over the studs with a toleranc