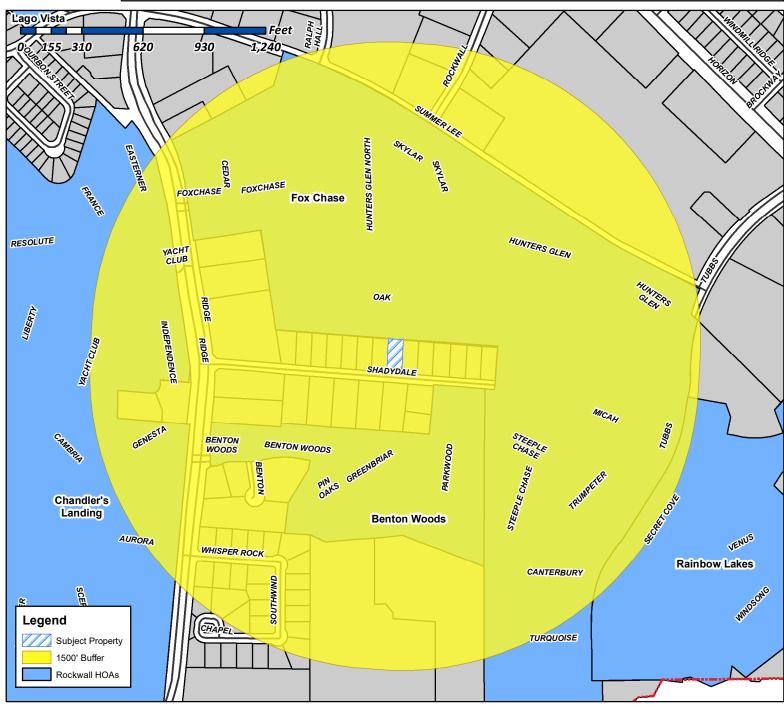

mely and accurate information, we make no guarantees. The City of Rockwall makes no warranty, express or implied, including warranties of merchantability and fitness for a particular purpose. Use of the information is the sole responsibility of the user.





## **City of Rockwall**

Planning & Zoning Department 385 S. Goliad Street Rockwall, Texas 75087 (P): (972) 771-7745 (W): www.rockwall.com The City of Rockwall GIS maps are continually under development and therefore subject to change without notice. While we endeavor to provide timely and accurate information, we make no guarantees. The City of Rockwall makes no warranty, express or implied, including warranties of merchantability and fitness for a particular purpose. Use of the information is the sole responsibility of the user.





Case Number: Z2020-051

Case Name: SUP for Residential Infill

Case Type: Zoning

**Zoning:** Planned Development District 9

(PD-9)

Case Address: 38 Shadydale Lane

Date Created: 11/13/2020

For Questions on this Case Call (972) 771-7745



## Lee, Henry

From: Gamez, Angelica

Sent: Wednesday, November 18, 2020 2:30 PM
Cc: Miller, Ryan; Gonzales, David; Lee, Henry
Subject: Neighborhood Notification Program

Attachments: HOA Map (11.13.2020).pdf; Public Notice (11.17.2020).pdf

HOA/Neighborhood Association Representative:

Per your participation in the <u>Neighborhood Notification Program</u>, you are receiving this notice to inform your organization that a zoning case has been filed with the City of Rockwall that is located within 1,500-feet of the boundaries of your neighborhood. As