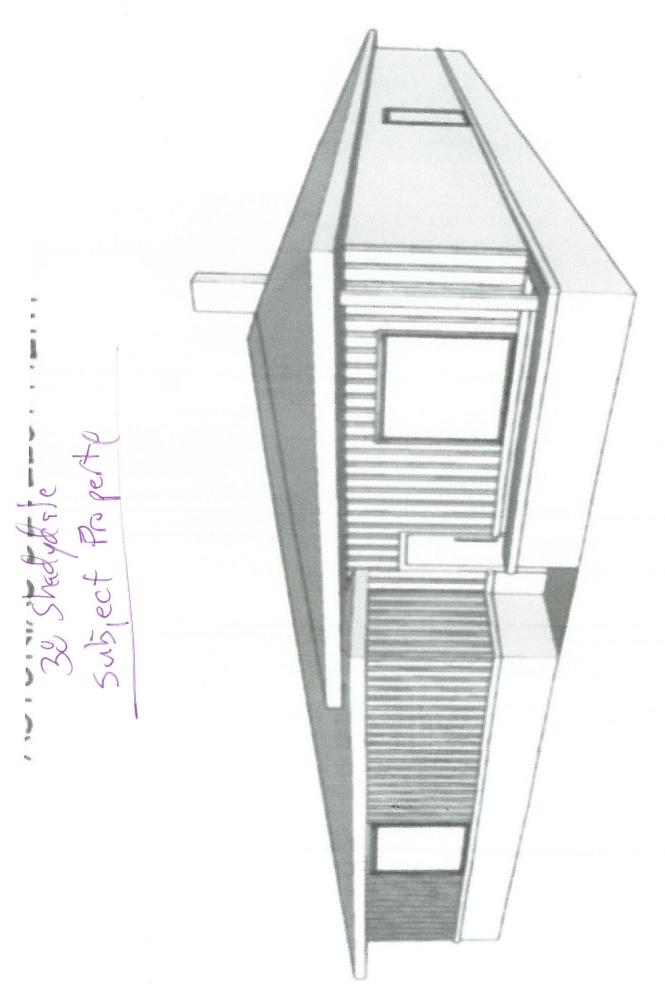

r homes and will stand out and affact the other property values detrimentally Name: Whik Trovillian / Castlerock Custom Builders

Address: 40 Shadadale Lane

Tex. Loc. Gov. Code, Sec. 211.006 (d) If a proposed change to a regulation or boundary is protested in accordance with this subsection, the proposed change must receive, in order to take effect, the affirmative vote of at least three-fourths of all members of the governing body. The protest must be written and signed by the owners of at least 20 percent of either: (1) the area of the lots or land covered by the proposed change; or (2) the area of the lots or land immediately adjoining the area covered by the proposed change and extending 200 feet from that area.

PLEASE SEE LOCATION MAP OF SUBJECT PROPERTY ON THE BACK OF THIS NOTICE



MILE TO THE WILLIAM

30 Shadydale Suisject to perty PROMILE EVANOR NE 5 2







FRAN 3172 FRONT ELEV































| Case Number *                                                                                                |                           |
|--------------------------------------------------------------------------------------------------------------|---------------------------|
| Please provide the Case Reference Number of the Zoning or Specific Use Permit (SUP) request that             | t you are providing input |
| on (Example: Z2019-001).                                                                                     |                           |
| Z2020-051