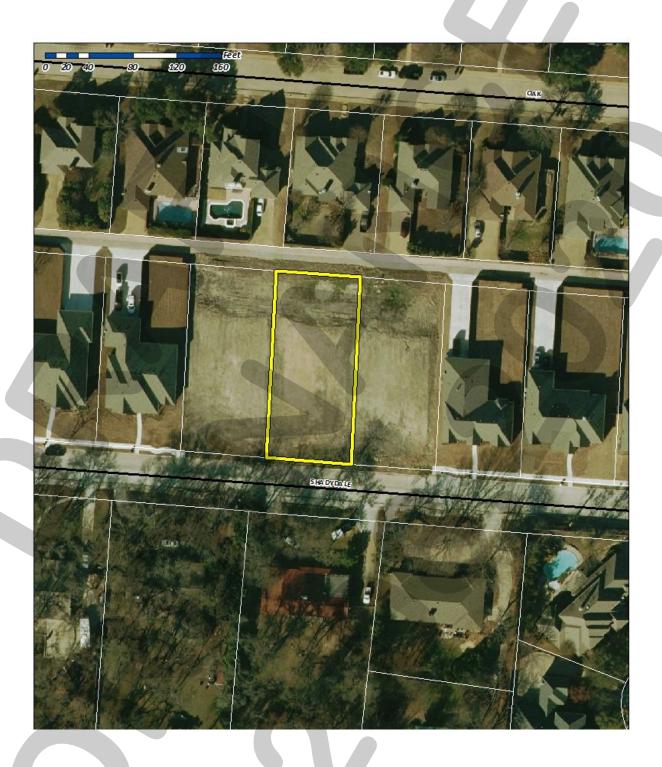

WALL, TEXAS, THIS THE  $4^{\text{TH}}$  DAY OF JANUARY, 2021.

|                                                   | Jim Pruitt, Mayor |
|---------------------------------------------------|-------------------|
| ATTEST:                                           |                   |
| Kristy Cole, City Secretary                       |                   |
| APPROVED AS TO FORM:                              |                   |
| Frank J. Garza, City Attorney                     |                   |
| 1 <sup>st</sup> Reading: <u>December 21, 2020</u> |                   |
| 2 <sup>nd</sup> Reading: January 4, 2021          |                   |

## Exhibit 'A' Location Map and Survey

<u>Address:</u> 38 Shadydale Lane <u>Legal Description:</u> Lot 8, Block A, Shadydale Estates Addition



**Exhibit 'B':**Residential Plot Plan



# Exhibit 'C': Building Elevations



Exhibit 'C':
Building Elevations



385 S. GOLIAD STREET • ROCKWALL, TX 75087 PHONE: (972) 771-7745 • EMAIL: PLANNING@ROCKWALL.COM

TO: Mayor and City Council

DATE: December 21, 2020

APPLICANT: Travis Redden

CASE NUMBER: Z2020-051; Specific Use Permit (SUP) for a Residential Infill for 38 Shadydale Drive

#### **SUMMARY**

Hold a public hearing to discuss and consider a request Travis Redden for the approval of a <u>Specific Use Permit (SUP)</u> for Residential Infill Adjacent to an Established Subdivision for the purpose of constructing a single-family home on a 0.30-acre parcel of land identified as Lot 8, Block A, Shadydale Estates Addition, City of Rockwall, Rockwall County, Texas, zoned Planned Develop