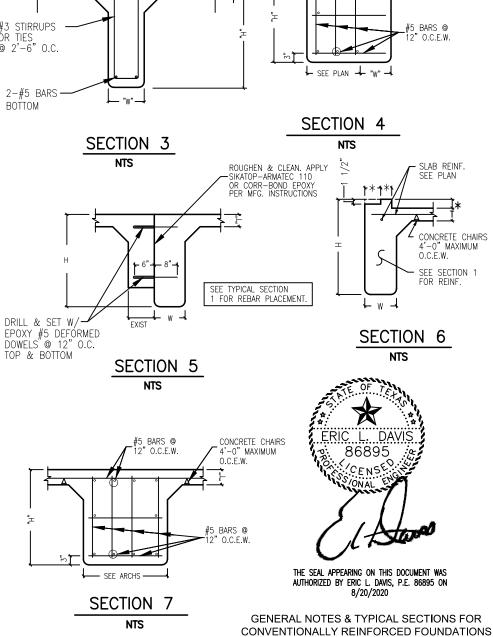

RESPECTS TO AVERAGE SOIL CONDITIONS FOR THE AREA.
- 3. MOISTURE CONTENT OF SOILS LOCATED AT JOBSITE ARE ANTICIPATED TO FLUCTUATED SEASONALLY DEPENDING ON AMOUNT OF RAINFALL/WEATHER PATTERNS, SURFACE DRAINAGE AND SUBSURFACE DRAINAGE CHARACTERISTICS.
- 4. FOR FOUNDATION TO PERFORM AS DESIGNED OWNER MUST ENSURE THAT SOIL MOISTURE CONTENT IS MAINTAINED AT A CONSTANT LEVEL SURROUNDING FOUNDATION. DO NOT ALLOW SOIL TO DRY OUT TO A POINT WHERE THE SOIL CRACKS OR PULLS AWAY FROM FOUNDATION.
- TO REDUCE CRACKING IN FOUNDATION, ADEQUATE POSITIVE DRAINAGE SHALL BE PROVID%.ED SLOPING AWAY FROM THE FOUNDATION WITH A MINIMUM SLOPE OF 2

THIS FOUNDATION DESIGN IS APPLICABLE TO THE SPECIFIC PROJECT AND LOCATION LISTED ON THE SHEET. USE OF THIS DRAWING FOR OTHER PROJECTS AND/OR LOCATION IS PROHIBITED.





08/20/2020

L. DAVIS ENGINEERING, 37 cast Main Street

OF TAILS FRIENCE IN THE STATE OF THE STATE O

FOUNDATION DETAILS
ENGINEERED FOR:
ASTURIAS
DEVELOPMENTS

ILDER: ASTURIAS DEVELOPMENTS PLAN: CUSTOM
DITION: 38 SHADYDALE – PR ELD JOB NO: DIF20-0868
DRESS: 38 SHADY DALE LANE DRAWN BY: RWK
T: 8 BLOCK: 1 CHECKED BY: ELD
Y: ROCKWALL, TX

SCALE: NTS

SCALE: NTS

F-02

ERIC L. DAVIS ENGINEERING, INC.



09/09/2020

et :6 :x 972/564-6523 ildengineering.com

F-3987
120 East Main Street
Forney, Texas 75126
Forney, Texas 75126
Forney, Texas 75126
Forney, Texas 75126

ASTURIAS EVELOPMENTS

BUILDER: ASTURIAS DEVELOPMENTS
ADDITION: 38 SHADYDALE – PR
ELD JOB NO: DIF20-0868
ADDRESS: 38 SHADY DALE LANE
DRAWN BY: RS
LOT: 8
BLOCK: 1
CHECKED BY: ELD
CITY: ROCKWALL, TX

SCALE: 1/8"=1'-0"

SW-01



09/09/20