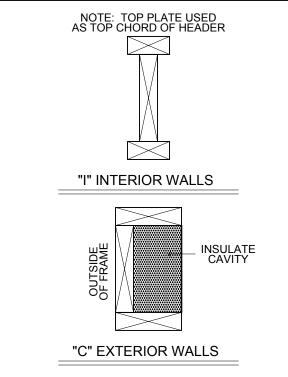

2              | 3' - 10"  |         |  |  |  |  |  |
| EXTERIOR<br>WALL             | * 1 3/4" X 9 1/4" LVL | 6' - 1"   |         |  |  |  |  |  |
|                              | PER ENGINEER          | ≥ 6' - 2" | HEADER  |  |  |  |  |  |
| 4                            | (1) 2X12              | 3' - 2"   |         |  |  |  |  |  |
| ROOF AND<br>FLOOR<br>LOADING | * 1 3/4" X 9 1/4" LVL | 4' - 5"   |         |  |  |  |  |  |
| INTERIOR<br>WALL             | PER ENGINEER          | ≥ 4' - 6" | HEADER  |  |  |  |  |  |
|                              |                       |           |         |  |  |  |  |  |





REFERENCE SCHEDULE FOR SIZES

NAILING PATTERN: 12D COMMON NAILS @ 4" OC (TOP AND BOTTOM) TOP & BOTTOM CORD TO BE FASTENED TO KING STUD WITH 2-12D NAILS (EACH SIDE @ EACH CORD)



| ALLS               | PLAN: CUSTOM                   | ELD JOB NO: DIF20      | DRAWN BY: RS    | CHECKED BY: ELD |                 |  |
|--------------------|--------------------------------|------------------------|-----------------|-----------------|-----------------|--|
| INSULATE<br>CAVITY | BUILDER: ASTURIAS DEVELOPMENTS | SHADYDALE – PR         | SHADY DALE LANE | BLOCK: 1        | т, тх           |  |
| <u>VALLS</u>       | BUILDER: AST                   | ADDITION: 38 SHADYDALE | ADDRESS: 38     | 101: 8          | CITY: ROCKWALL, |  |

ADVANCED FRAMING HEADERS

. SCALE: 1/8"=1'-0"

09/09/2020



09/09/2020

Ф

in Street is 75126 1975/126 | 1972/564-6523

F-3987 120 East Main Street Forney, Jexas 75126 972/564-0592 Fax

ASTURIAS
DEVELOPMENTS

| BUILDER: ASTURIAS DEVELOPMENTS AD