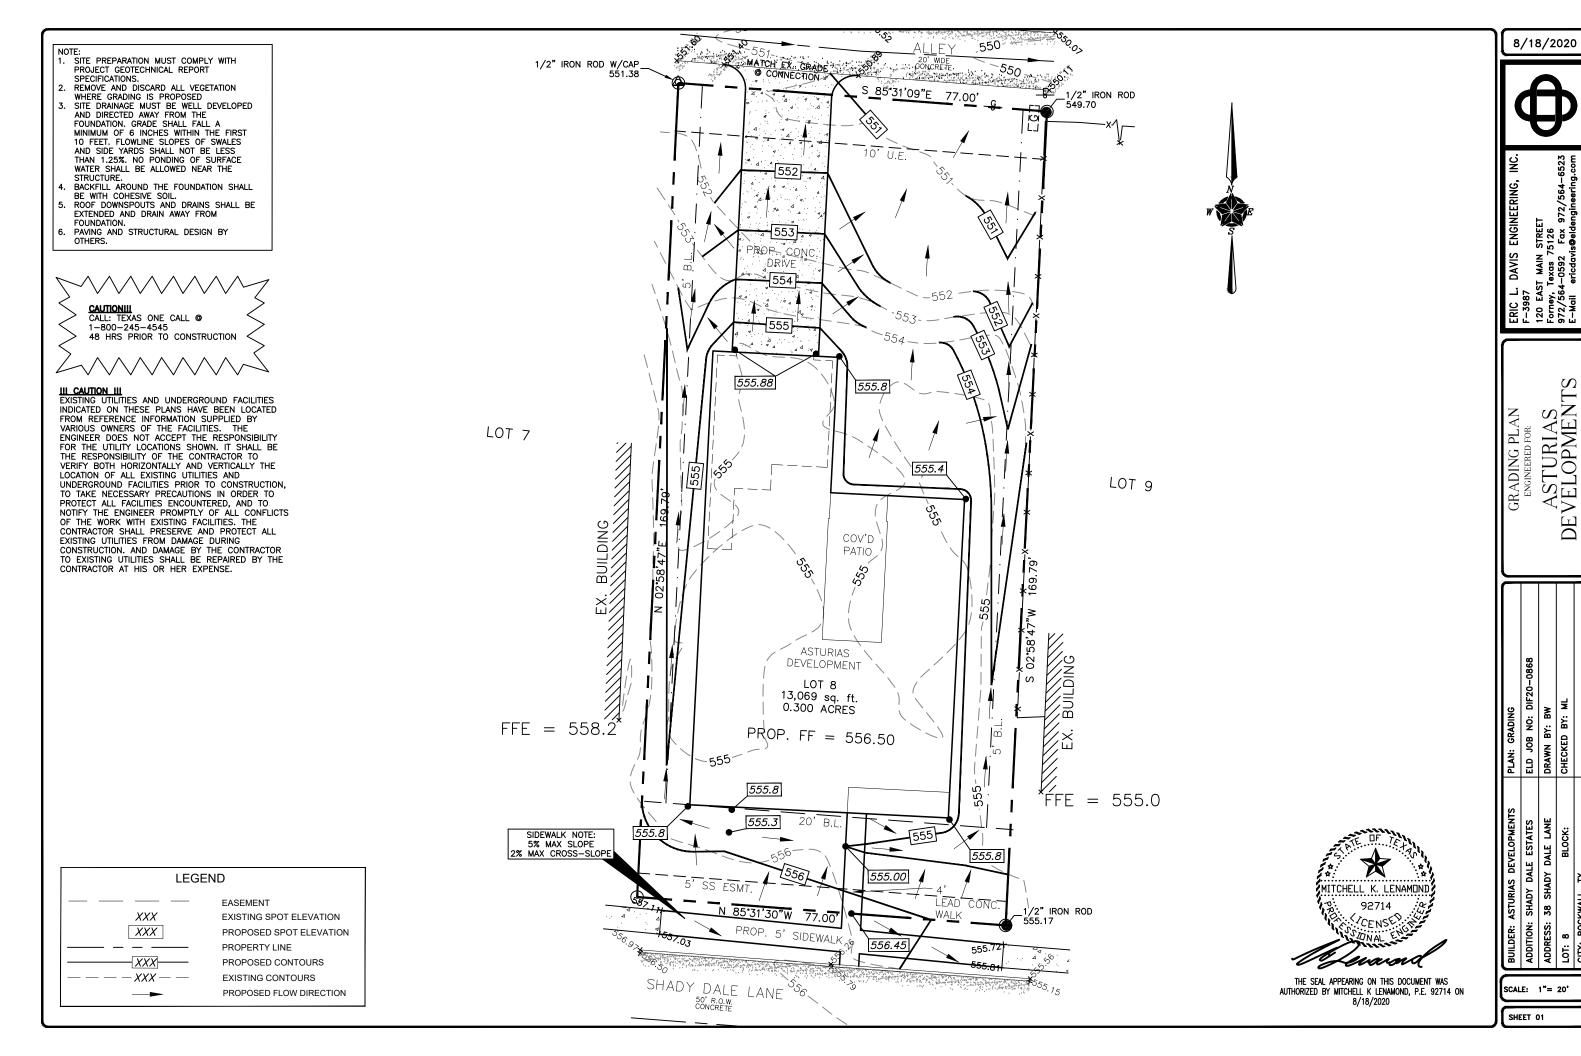

KWALL, TX 75032                    |
| MONK JEFFREY CHAD REVOCABLE LIVING TRUST JEFFREY CHAD MONK TRUSTEE 914 HUNTERS GLEN ROCKWALL, TX 75032 | TEAFF DAVID J & KAREN L<br>922 HUNTERS GLN<br>ROCKWALL, TX 75032                                                    | CLARKE VANCE M & PAMELA L<br>930 HUNTERS GLN<br>ROCKWALL, TX 75032                          |

HERVEY GAIL

948 HUNTERS GLN

ROCKWALL, TX 75032

BCL REAL ESTATE LLC

938 HUNTERS GLEN

ROCKWALL, TX 75032

CASTLEROCK CUSTOM BUILDERS LLC

PO BOX 8333

GREENVILLE, TX 75404

## LETTER OF EXPLANATION

I, Travis Redden, Owner of 38 Shadydale Lane, Rockwall, TX 75032, hereby submit an application for a Specific Use Permit for the purpose of developing the currently Vacant Lot to a Single-Family Residential Home.

Sincerely,

Travis Redden





08/20/2020

DAVIS ENGINEERING,

BUILDER: ASTURIAS DEVELOPMENTS
ADDITION: 38 SHADYDALE – PR
ADDRESS: 38 SHADY DALE LANE
LOT: 8
BLOCK: 1
CITY: ROCKWALL, TX

SCALE:1/8" = 1'-0"

F-01

### GENERAL NOTES

#### CAST IN PLACE CONCRETE

- 1. CAST-IN-PLACE CONCRETE SHALL CONFORM TO ACI 318-95.
- REINFORCING STEEL SHALL BE DETAILED, FABRICATED, AND PLACED IN ACCORDANCE WITH ACI-315 DETAILING MANUAL.
- 3. CONCRETE SHALL BE NORMAL WEIGHT WITH A MINIMUM OF 3,000 PSI COMPRESSIVE STRENGTH AT 28 DAYS WITH A MINIMUM 5 SACKS PORTLAND CEMENT PER CUBIC YARD.
- 4. MILD STEEL REINFORCING BARS SHALL BE ASTM A615, GRADE 60.
- 5. PROVIDE ONE #5 OR MATCHING SIZE CORNER BAR X 4'-0" LONG (2'-0" EACH LEG) FOR EACH HORIZONTAL BAR AT CORNER IN GRADE BEAMS.
- BARS CALLED FOR AS CONTINUOUS SHALL HAVE STAGGERED LAPS 40