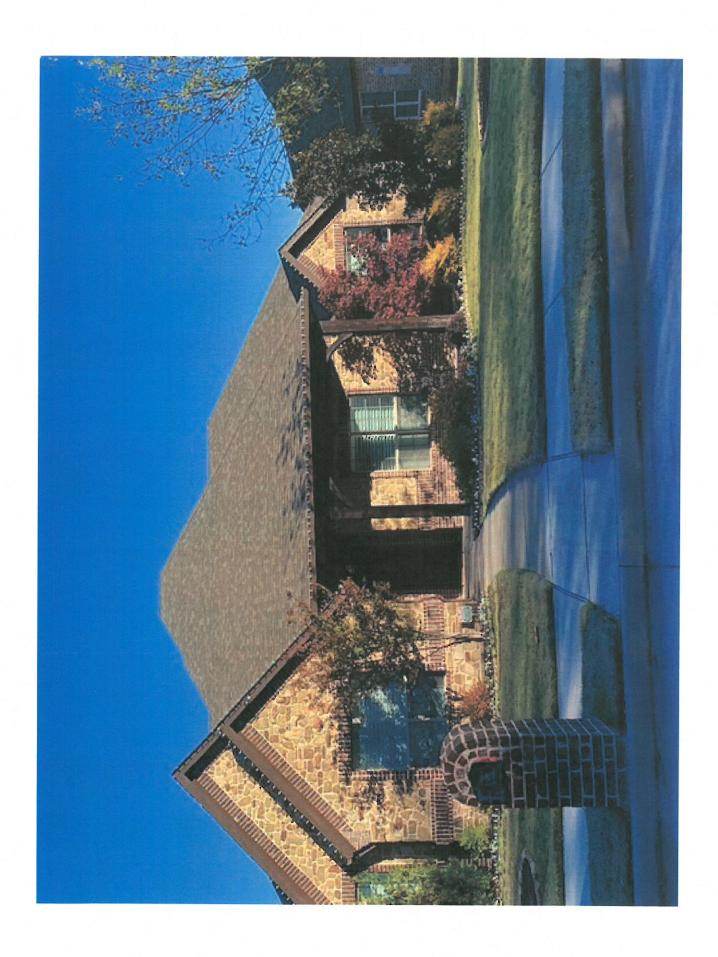

ock Custom Builders

Address: 40 Shadadale Lane

Tex. Loc. Gov. Code, Sec. 211.006 (d) If a proposed change to a regulation or boundary is protested in accordance with this subsection, the proposed change must receive, in order to take effect, the affirmative vote of at least three-fourths of all members of the governing body. The protest must be written and signed by the owners of at least 20 percent of either: (1) the area of the lots or land covered by the proposed change; or (2) the area of the lots or land immediately adjoining the area covered by the proposed change and extending 200 feet from that area.

PLEASE SEE LOCATION MAP OF SUBJECT PROPERTY ON THE BACK OF THIS NOTICE



MILE TO THE WILLIAM

30 Shadydale Suisject to perty PROMILE EVANOR NE 5 2







FRAN 3172 FRONT ELEV































| Case Number *                                                                                                |                           |
|--------------------------------------------------------------------------------------------------------------|---------------------------|
| Please provide the Case Reference Number of the Zoning or Specific Use Permit (SUP) request that             | t you are providing input |
| on (Example: Z2019-001).                                                                                     |                           |
| Z2020-051                                                                                                    |                           |
|