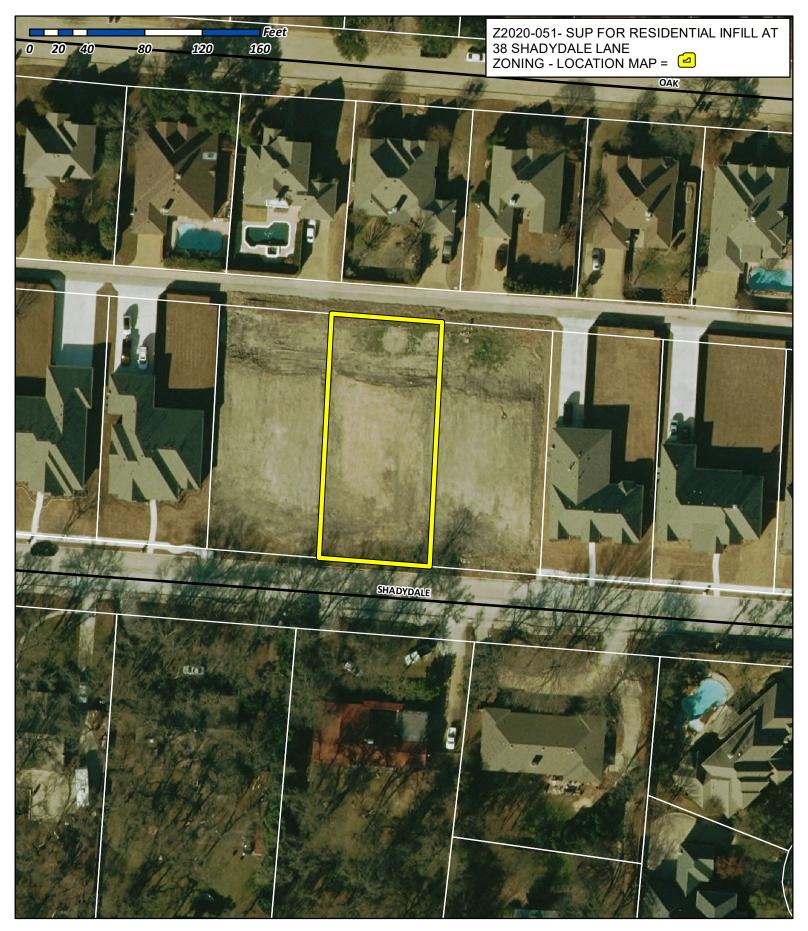

## **DEVELOPMENT APPLICATION**

City of Rockwall Planning and Zoning Department 385 S. Goliad Street Rockwall, Texas 75087

| - STAFF USE ONLY      |                                                                     |
|-----------------------|---------------------------------------------------------------------|
| PLANNING & ZONING CAS | ENO. 22020 - 051                                                    |
|                       | S NOT CONSIDERED ACCEPTED BY THE<br>DIRECTOR AND CITY ENGINEER HAVE |
| DIRECTOR OF PLANNING: |                                                                     |
| CITY ENGINEER:        |                                                                     |