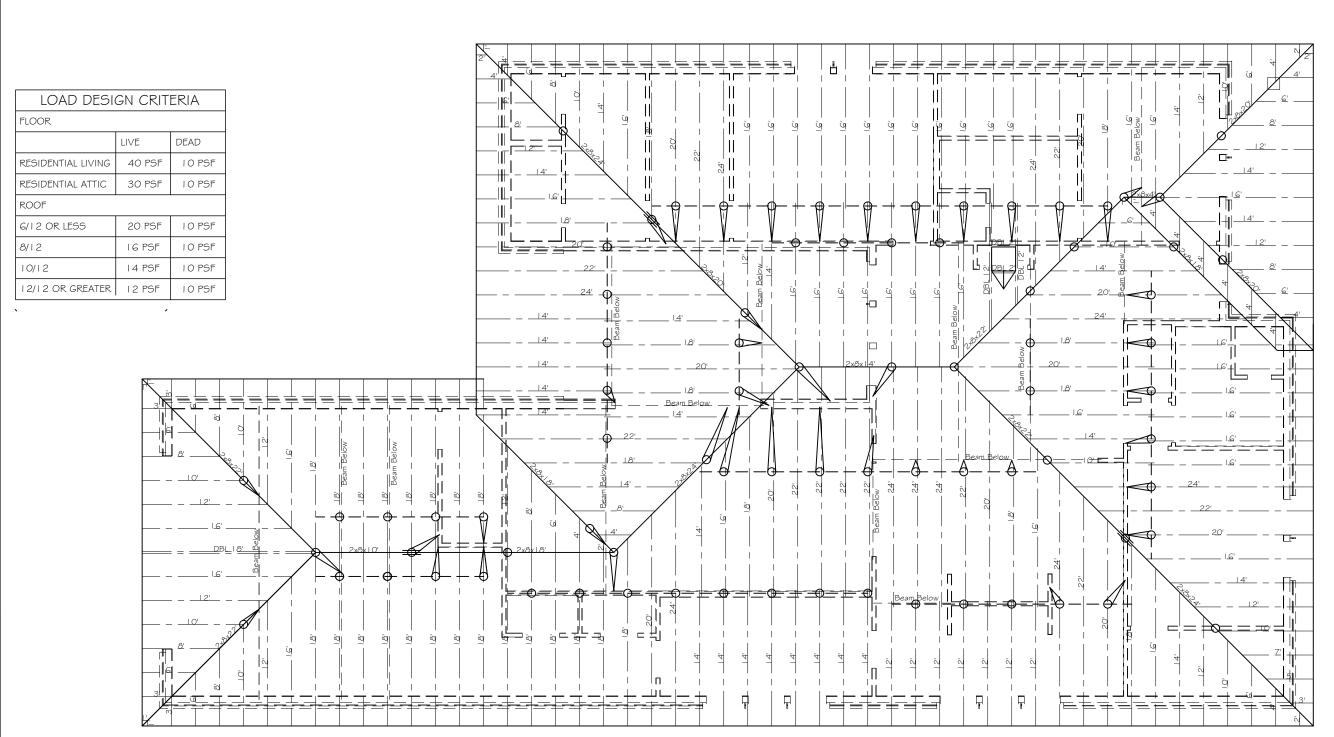

# PLANNI City of Roo Planning a 385 S. Golia

☐ TREESCAPE PLAN

## PLANNING AND ZONING CASE CHECKLIST

City of Rockwall Planning and Zoning Department 385 S. Goliad Street Rockwall, Texas 75087

|                                                                                                                                            | 8/20 CC DATE 12/21/20 APPROVED/DENII                                                                                                      |
|--------------------------------------------------------------------------------------------------------------------------------------------|-------------------------------------------------------------------------------------------------------------------------------------------|
| ZONING APPLICATION                                                                                                                         | □ COPY OF ORDINANCE (ORD.#) □ APPLICATIONS                                                                                                |
| ☐ SPECIFIC USE PERMIT ☐ ZONING CHANGE ☐ PD CONCEPT PLAN ☐ PD DEVELOPMENT PLAN ☐ PD DEVELOPMENT PLAN                                        | RECEIPT LOCATION MAP HOA MAP PON MAP FLU MAP NEWSPAPER PUBLIC NOTICE 500-FT. BUFFER PUBLIC NOTICE PROJECT REVIEW STAFF REPORT             |
| SITE PLAN APPLICATION  SITE PLAN  LANDSCAPE PLAN  TREESCAPE PLAN  PHOTOMETRIC PLAN  BUILDING ELEVATIONS  MATERIAL SAMPLES  COLOR RENDERING | CORRESPONDENCE COPY-ALL PLANS REQUIRED COPY-MARK-UPS CITY COUNCIL MINUTES-LASERFICHE MINUTES-LASERFICHE PLAT FILED DATE CABINET # SLIDE # |
| PLATTING APPLICATION  MASTER PLAT PRELIMINARY PLAT FINAL PLAT REPLAT ADMINISTRATIVE/MINOR PLAT VACATION PLAT                               | NOTES:                                                                                                                                    |