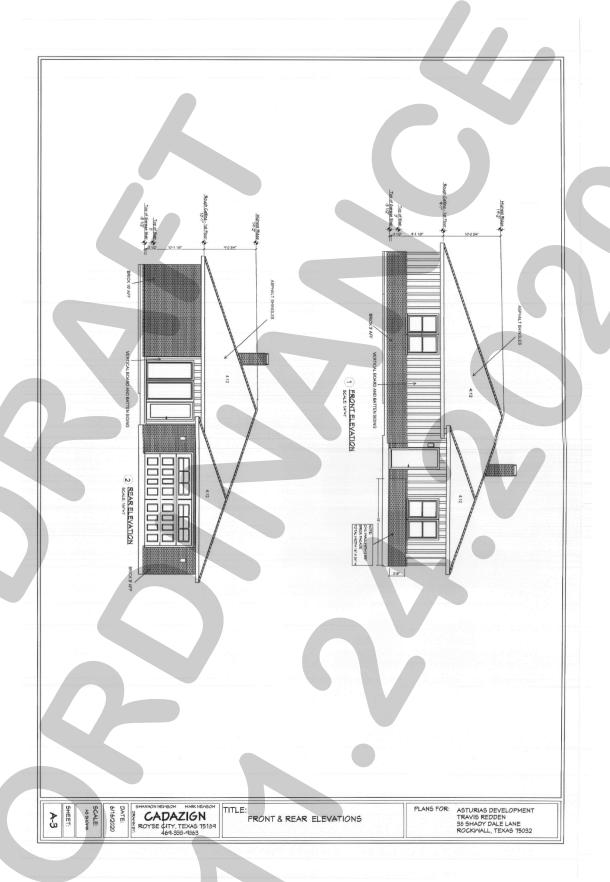

## PLANNING AND ZONING CASE CHECKLIST

City of Rockwall Planning and Zoning Department 385 S. Goliad Street Rockwall, Texas 75087

|                                                                                                                                            | 8/20 CC DATE 12/21/20 APPROVED/DENII                                                                                                      |
|--------------------------------------------------------------------------------------------------------------------------------------------|-------------------------------------------------------------------------------------------------------------------------------------------|
| ZONING APPLICATION                                                                                                                         | □ COPY OF ORDINANCE (ORD.#) □ APPLICATIONS                                                                                                |
| ☐ SPECIFIC USE PERMIT ☐ ZONING CHANGE ☐ PD CONCEPT PLAN ☐ PD DEVELOPMENT PLAN ☐ PD DEVELOPMENT PLAN                                        | RECEIPT LOCATION MAP HOA MAP PON MAP FLU MAP NEWSPAPER PUBLIC NOTICE 500-FT. BUFFER PUBLIC NOTICE PROJECT REVIEW STAFF REPORT             |
| SITE PLAN APPLICATION  SITE PLAN  LANDSCAPE PLAN  TREESCAPE PLAN  PHOTOMETRIC PLAN  BUILDING ELEVATIONS  MATERIAL SAMPLES  COLOR RENDERING | CORRESPONDENCE COPY-ALL PLANS REQUIRED COPY-MARK-UPS CITY COUNCIL MINUTES-LASERFICHE MINUTES-LASERFICHE PLAT FILED DATE CABINET # SLIDE # |
| PLATTING APPLICATION  MASTER PLAT PRELIMINARY PLAT FINAL PLAT REPLAT ADMINISTRATIVE/MINOR PLAT VACATION PLAT                               | NOTES:                                                                                                                                    |