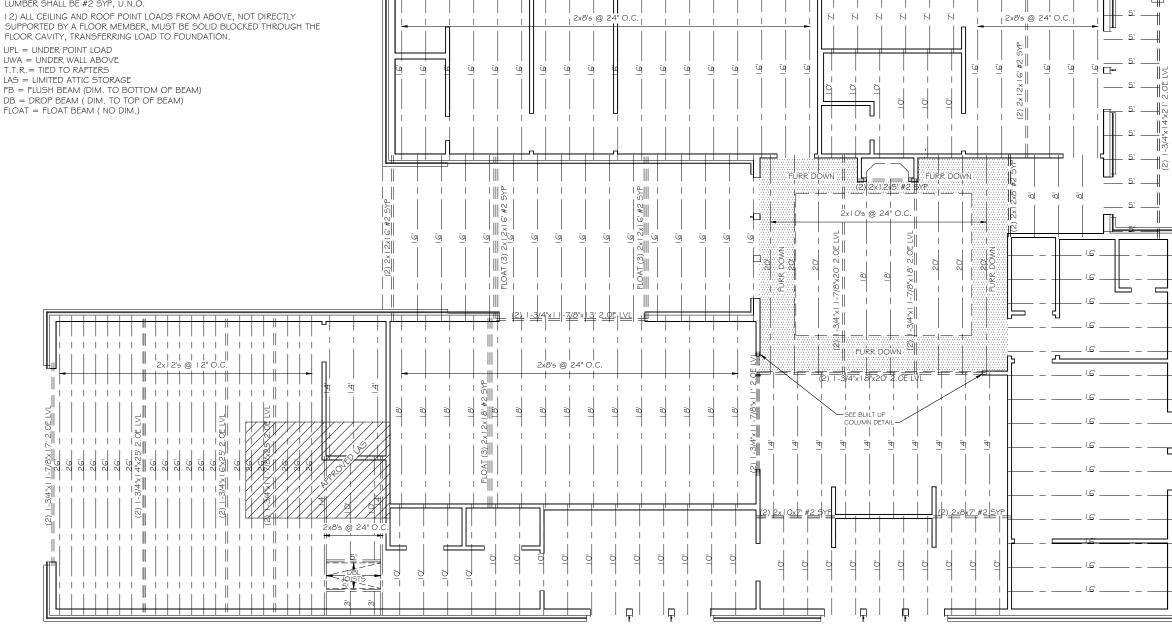

3HT |     |     |            |            |       |
| SIZE                 | 8'  | 9'  | 10' | 111    |      | 13' | 14'  | 15' | 16' | 18' | 19'        | 20'        |       |
| 2x4                  | 16" | 16" | 16" | WOTE C | WOTE |     |      |     |     |     |            |            | NO    |
| 2x6                  |     |     |     | 16"    | 16"  | 16" | 16"  | 16" | 12" | 12" | (2)<br>16" | (2)<br>16" | JDS ( |
| 2x8                  |     |     |     |        |      |     |      |     | 16" | 16" | 16"        | 16"        | STUC  |

- I I 5 M.P.H., EXP. B FINGER JOINTED IS PERMITTED TO USE INTERCHANGEABLY WITH SOLID SAWN MEMBERS OF THE SAME SPECIES WITH A MAXIMUM WALL STUD HEIGHT OF 12 FT. AND CERTIFIED EXTERIOR JOINTS
- I G IN. ON CENTER WITH A DBL STUD EVERY 3RD STUD (32 IN.)



FIRST FLOOR





AUTHORIZED BY ERIC L. DAVIS, P.E. 86895 ON 9/9/2020

09/09/2020

ENGIN

DAVIS

ASTURIAS DEVELOPMEN

ELD JOB NO: DIF20-DRAWN BY: RS CHECKED BY: ELD BUILDER: ASTURIAS DEVELOPMENTS ADDITION: 38 SHADYDALE – PR ADDRESS: 38 SHADY DALE LANE

SCALE: 1/8"=1'-0"



ROOF PLAN



09/09/2020

DAVIS ENGINEERING, ERIC L. DAVIS ENGIN F-3987 L20 East Main Street Forney, Texas 75126 972/564-0592 Fax 9 E-Mail ericdavis©elder

ASTURIAS DEVELOPMENTS

ELD JOB NO: DIF20-0868
DRAWN BY: RS
CHECKED BY: ELD BUILDER: ASTURIAS DEVELOPMENTS ADDITION: 38 SHADYDALE – PR ADDRESS: 38 SHADY DALE LANE

SCALE: 1/8"=1'-0"

15 LOT:

S-02

FIRST FLOOR - -SECOND FLOOR

NOTE: MINIMUM DECKING MATERIAL IS TO BE 7/16" OSB (APA APPROVED) OR 1/2" CDX PLYWOOD. FOR RAFTER IN CENTERS GREATER THAN 12", A SIMPSON (OR FQUA