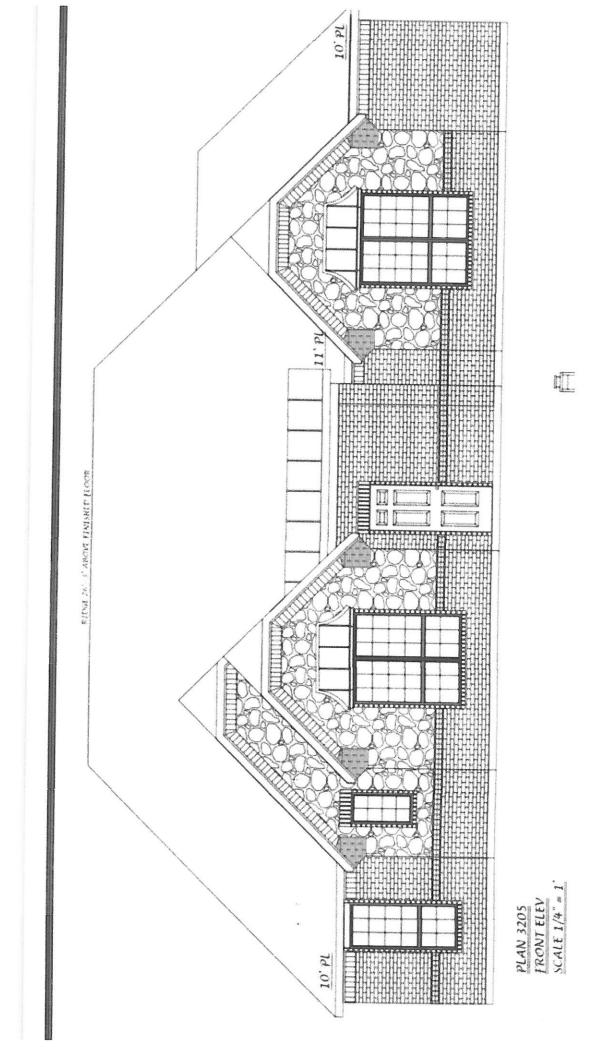

Name: Whik Trovillian / Castlerock Custom Builders

Address: 40 Shadadale Lane

Tex. Loc. Gov. Code, Sec. 211.006 (d) If a proposed change to a regulation or boundary is protested in accordance with this subsection, the proposed change must receive, in order to take effect, the affirmative vote of at least three-fourths of all members of the governing body. The protest must be written and signed by the owners of at least 20 percent of either: (1) the area of the lots or land covered by the proposed change; or (2) the area of the lots or land immediately adjoining the area covered by the proposed change and extending 200 feet from that area.

PLEASE SEE LOCATION MAP OF SUBJECT PROPERTY ON THE BACK OF THIS NOTICE



MILE TO THE WILLIAM

30 Shadydale Suisject to perty PROMILE EVANOR NE 5 2







FRAN 3172 FRONT ELEV































| Case Number *                                                                                                |                           |
|--------------------------------------------------------------------------------------------------------------|---------------------------|
| Please provide the Case Reference Number of the Zoning or Specific Use Permit (SUP) request that             | t you are providing input |
| on (Example: Z2019-001).                                                                                     |                           |
| Z2020-051                                                                                                    |                           |
|