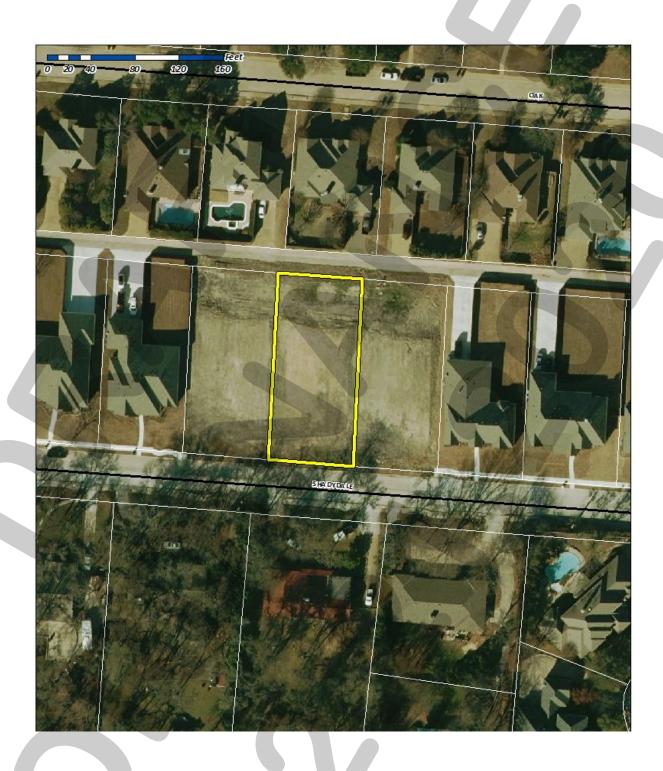

TEST:                                                                                           |                          |  |
| Kristy Cole, City Secretary                                                                       |                          |  |
| APPROVED AS TO FORM:                                                                              |                          |  |
| Frank J. Garza, City Attorney                                                                     |                          |  |
| 1 <sup>st</sup> Reading: <u>December 21, 2020</u> 2 <sup>nd</sup> Reading: <u>January 4, 2021</u> |                          |  |

# Exhibit 'A' Location Map and Survey

<u>Address:</u> 38 Shadydale Lane <u>Legal Description:</u> Lot 8, Block A, Shadydale Estates Addition



**Exhibit 'B':**Residential Plot Plan



# Exhibit 'C': Building Elevations



Exhibit 'C':
Building Elevations





January 27, 2021

TO: Travis Redden

1115 Concan Drive Forney, TX 75126

FROM: Henry Lee, *Planner* 

City of Rockwall Planning and Zoning Department

385 S. Goliad Street Rockwall, TX 75087

SUBJECT: Z2020-051; Specific Use Permit (SUP) for 38 Shadydale Lane

Travis Redden:

This letter serves to notify you that the above referenced zoning case, that you submitted for consideration by the City of Rockwall, was approved by the City Council on January 4, 2021. The following is a record of all recommendations, voting records and conditions of approval:

## Staff Recommendations

- (1) The applicant shall be responsible for maintaining compliance with the operational conditio