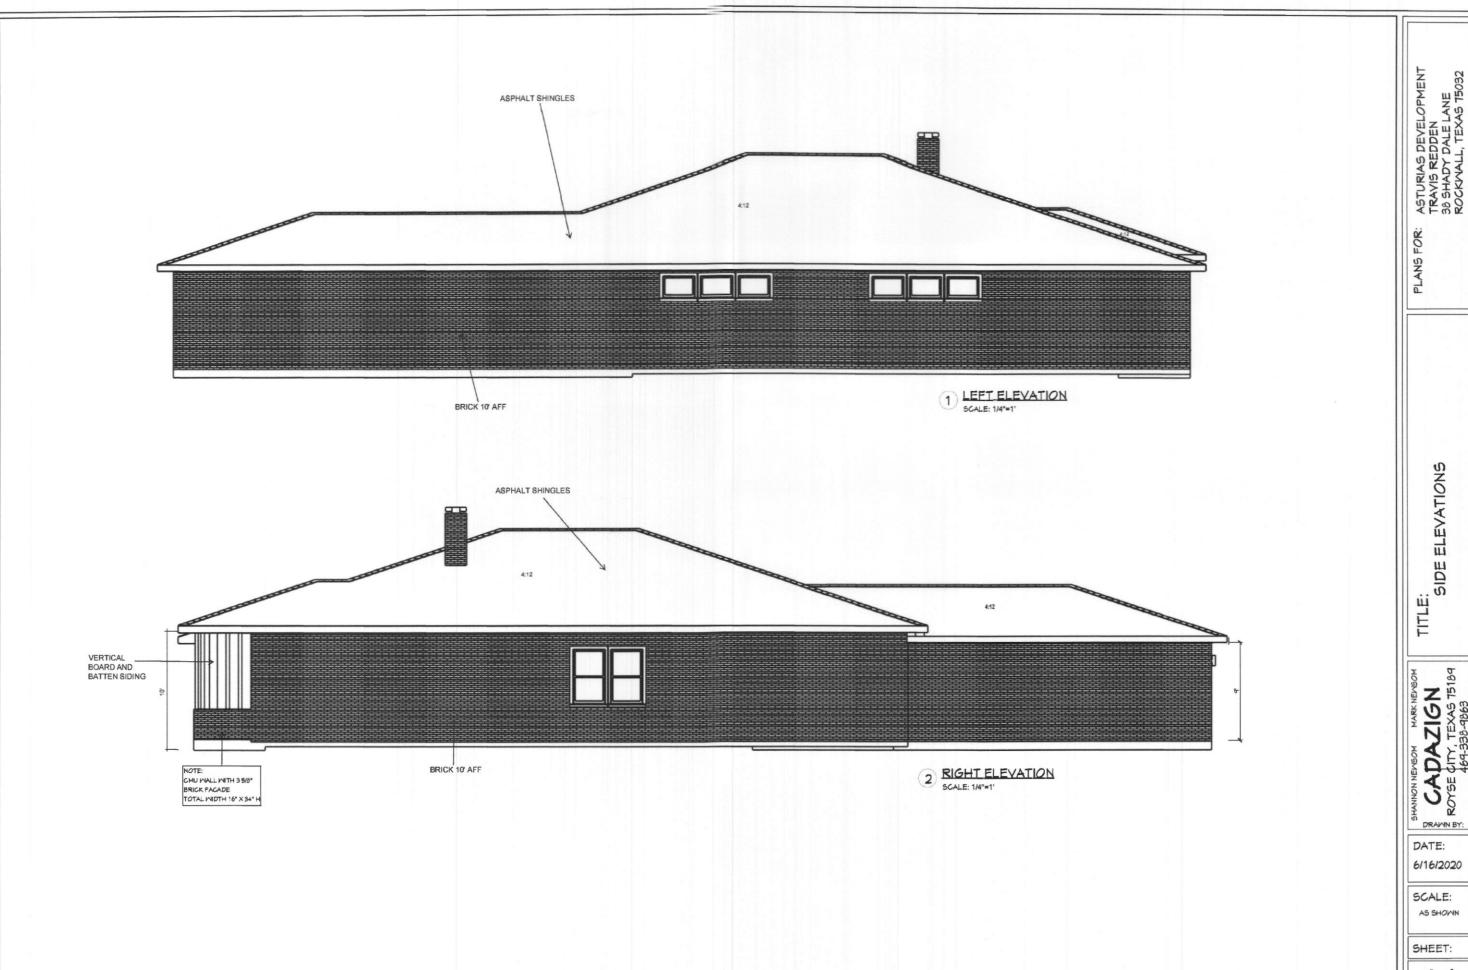

----------------|
| A-1               | COVER PAGE                |
| A-2               | SITE PLAN AND ROOF PLAN   |
| A-3               | FRONT AND REAR ELEVATIONS |
| A-4               | LEFT AND RIGHT ELEVATIONS |
| A-3<br>A-4<br>A-5 | FLOOR PLAN WY DIMENSIONS  |
| A-6               | ELECTRICAL PLAN           |

ASTURIAS DEVELOPMENT TRAVIS REDDEN 38 SHADY DALE LANE ROCKWALL, TEXAS 75032

PLANS

PAGE TITLE: COVER F

**CADAZIGN**ROYSE CITY, TEXAS 75189
464-338-4863

DRAWN BY:

DATE:

6/16/2020

SCALE: AS SHOWN

SHEET:

A-1





ASTURIAS DEVELOPMENT TRAVIS REDDEN 38 SHADY DALE LANE ROCKWALL, TEXAS 15032

PLANS FOR:

ELEVATIONS FRONT & REAR

TITLE

SHANNON NEWSOM MARK NEWSOM

E

CADAZIGN

E

ROYSE GITY, TEXAS 15189

469-338-9863

DATE:

DRAWN BY:

6/16/2020

SCALE: AS SHOWN

SHEET:

A-3



ASTURIAS DEVELOPMENT TRAVIS REDDEN 38 SHADY DALE LANE ROCKWALL, TEXAS 15032

SHANNON NEWSOM MARK NEWSOM

SAME CADAZIGN

SAME CANAL S

AS SHOWN

A-4



| BUILDER: ASTURIAS DEVELOPMENTS | PLAN: CUSTOM           |
|--------------------------------|------------------------|
| ADDITION: 38 SHADYDALE - PR    | ELD JOB NO: DIF20-0868 |
| ADDRESS: 38 SHADY DALE LANE    | DRAWN BY: AA           |
| LOT: 8 BLOCK: 1                | CHECKED BY: ELD        |
| CITY: ROCKWALL, TX             | SCALE: 1:20            |
| DATE 08/19/2020                |                        |

PLOT PLAN ENGINEERED FOR:

**Asturias** Development ERIC L. DAVIS ENGINEERING, INC.

120 East Main Street Forney, Texas 75126 972/564-0592 Fax 972/564-6523 E-Mail ericdavis@eldengineering.com



# PROJECT COMMENTS



DATE: 11/