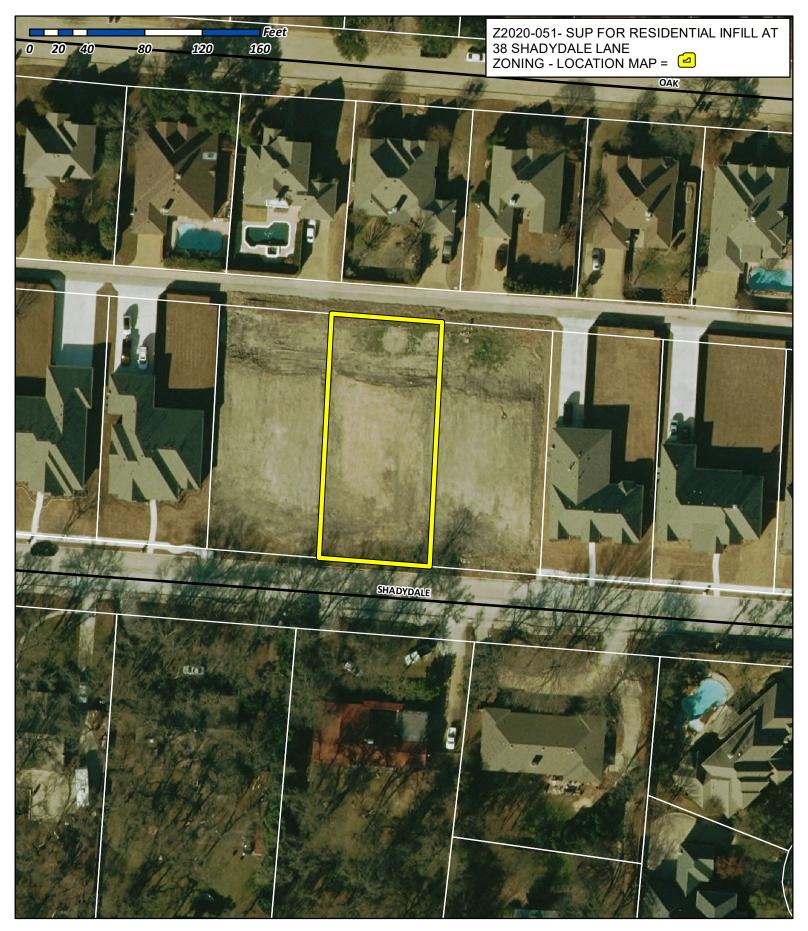

## PLANNING AND ZONING CASE CHECKLIST

City of Rockwall Planning and Zoning Department 385 S. Goliad Street Rockwall, Texas 75087

|                                                                                                                                            | 8/20 CC DATE 12/21/20 APPROVED/DENII                                                                                                      |
|--------------------------------------------------------------------------------------------------------------------------------------------|-------------------------------------------------------------------------------------------------------------------------------------------|
| ZONING APPLICATION                                                                                                                         | □ COPY OF ORDINANCE (ORD.#) □ APPLICATIONS                                                                                                |
| ☐ SPECIFIC USE PERMIT ☐ ZONING CHANGE ☐ PD CONCEPT PLAN ☐ PD DEVELOPMENT PLAN ☐ PD DEVELOPMENT PLAN                                        | RECEIPT LOCATION MAP HOA MAP PON MAP FLU MAP NEWSPAPER PUBLIC NOTICE 500-FT. BUFFER PUBLIC NOTICE PROJECT REVIEW STAFF REPORT             |
| SITE PLAN APPLICATION  SITE PLAN  LANDSCAPE PLAN  TREESCAPE PLAN  PHOTOMETRIC PLAN  BUILDING ELEVATIONS  MATERIAL SAMPLES  COLOR RENDERING | CORRESPONDENCE COPY-ALL PLANS REQUIRED COPY-MARK-UPS CITY COUNCIL MINUTES-LASERFICHE MINUTES-LASERFICHE PLAT FILED DATE CABINET # SLIDE # |
| PLATTING APPLICATION  MASTER PLAT PRELIMINARY PLAT FINAL PLAT REPLAT ADMINISTRATIVE/MINOR PLAT VACATION PLAT                               | NOTES:                                                                                                                                    |