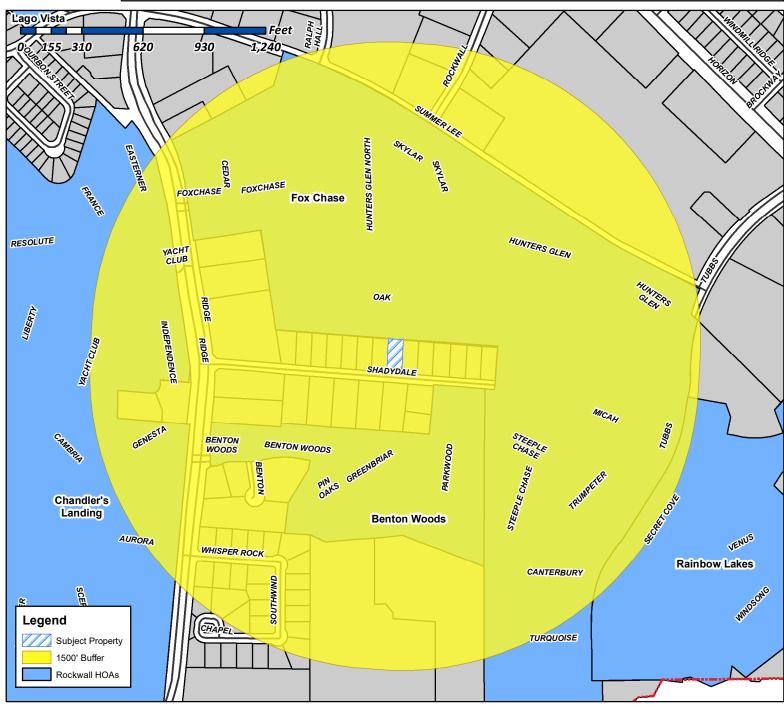

## PLANNING AND ZONING CASE CHECKLIST

City of Rockwall Planning and Zoning Department 385 S. Goliad Street Rockwall, Texas 75087

|                                                                                                                                            | 8/20 CC DATE 12/21/20 APPROVED/DENII                                                                                                      |
|--------------------------------------------------------------------------------------------------------------------------------------------|-------------------------------------------------------------------------------------------------------------------------------------------|
| ZONING APPLICATION                                                                                                                         | □ COPY OF ORDINANCE (ORD.#) □ APPLICATIONS                                                                                                |
| ☐ SPECIFIC USE PERMIT ☐ ZONING CHANGE ☐ PD CONCEPT PLAN ☐ PD DEVELOPMENT PLAN ☐ PD DEVELOPMENT PLAN                                        | RECEIPT LOCATION MAP HOA MAP PON MAP FLU MAP NEWSPAPER PUBLIC NOTICE 500-FT. BUFFER PUBLIC NOTICE PROJECT REVIEW STAFF REPORT             |
| SITE PLAN APPLICATION  SITE PLAN  LANDSCAPE PLAN  TREESCAPE PLAN  PHOTOMETRIC PLAN  BUILDING ELEVATIONS  MATERIAL SAMPLES  COLOR RENDERING | CORRESPONDENCE COPY-ALL PLANS REQUIRED COPY-MARK-UPS CITY COUNCIL MINUTES-LASERFICHE MINUTES-LASERFICHE PLAT FILED DATE CABINET # SLIDE # |
| PLATTING APPLICATION  MASTER PLAT PRELIMINARY PLAT FINAL PLAT REPLAT ADMINISTRATIVE/MINOR PLAT VACATION PLAT                               | NOTES:                                                                                                                                    |