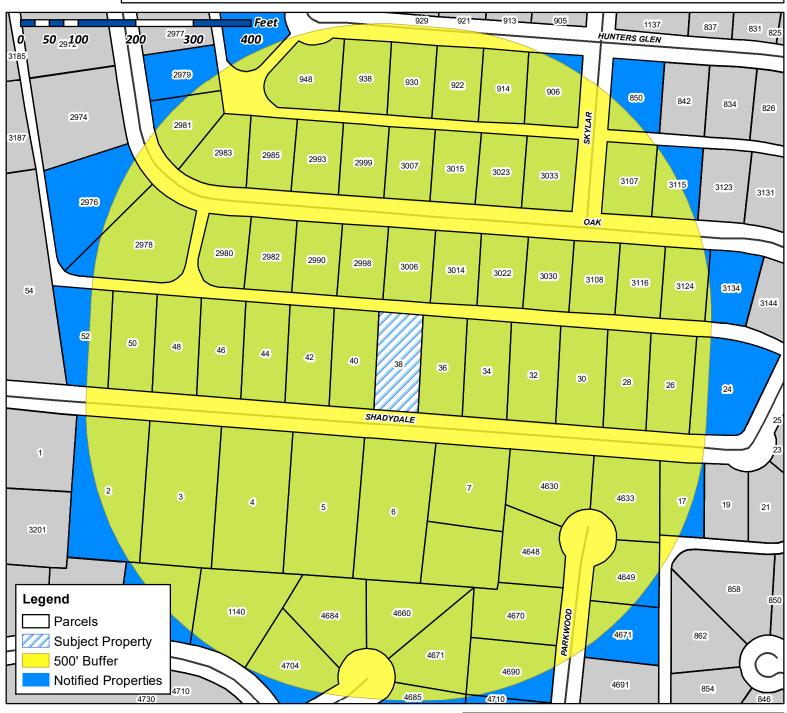

## PLANNING AND ZONING CASE CHECKLIST

City of Rockwall Planning and Zoning Department 385 S. Goliad Street Rockwall, Texas 75087

|                                                                                                                                            | 8/20 CC DATE 12/21/20 APPROVED/DENII                                                                                                      |
|--------------------------------------------------------------------------------------------------------------------------------------------|-------------------------------------------------------------------------------------------------------------------------------------------|
| ZONING APPLICATION                                                                                                                         | □ COPY OF ORDINANCE (ORD.#) □ APPLICATIONS                                                                                                |
| ☐ SPECIFIC USE PERMIT ☐ ZONING CHANGE ☐ PD CONCEPT PLAN ☐ PD DEVELOPMENT PLAN ☐ PD DEVELOPMENT PLAN                                        | RECEIPT LOCATION MAP HOA MAP PON MAP FLU MAP NEWSPAPER PUBLIC NOTICE 500-FT. BUFFER PUBLIC NOTICE PROJECT REVIEW STAFF REPORT             |
| SITE PLAN APPLICATION  SITE PLAN  LANDSCAPE PLAN  TREESCAPE PLAN  PHOTOMETRIC PLAN  BUILDING ELEVATIONS  MATERIAL SAMPLES  COLOR RENDERING | CORRESPONDENCE COPY-ALL PLANS REQUIRED COPY-MARK-UPS CITY COUNCIL MINUTES-LASERFICHE MINUTES-LASERFICHE PLAT FILED DATE CABINET # SLIDE # |
| PLATTING APPLICATION  MASTER PLAT PRELIMINARY PLAT FINAL PLAT REPLAT ADMINISTRATIVE/MINOR PLAT VACATION PLAT                               | NOTES:                                                                                                                                    |