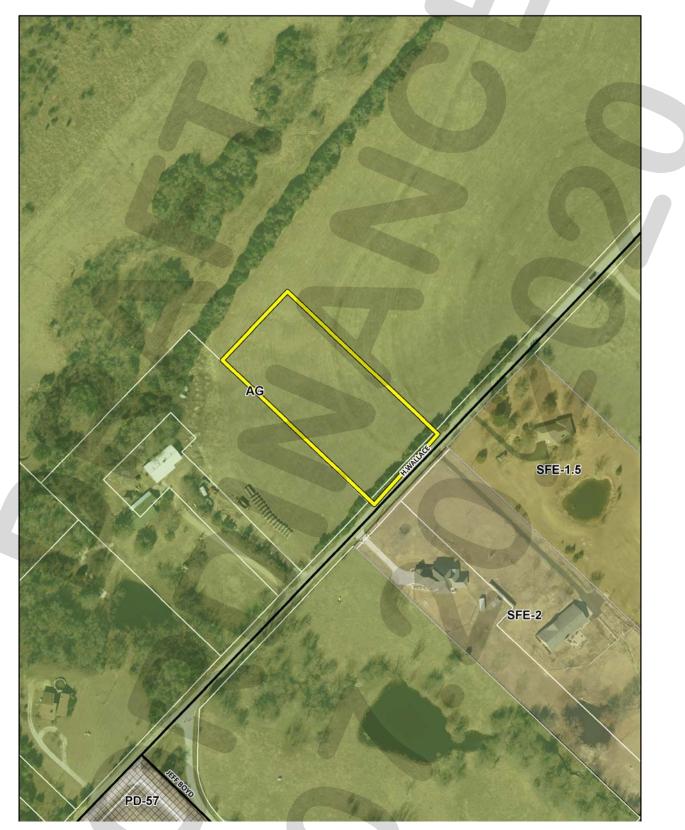

#### Case No. Z2020-029: Zoning Change (AG to SFE 2.0) for the Wallace Tract

Hold a public hearing to discuss and consider a request by Donald and Cathy Wallace for the approval of a <u>Zoning Change</u> from an Agricultural (AG) District to a Single-Family Estate 2.0 (SFE-2.0) District for a two (2) acre tract of land identified as a portion of Tract 44-01 of the W. W. Ford Survey, Abstract No. 80, City of Rockwall, Rockwall County, Texas, zoned Agricultural (AG) District, generally located northeast of the intersection of H. Wallace Lane and Horizon Road [*FM-3097*], and take any action necessary.