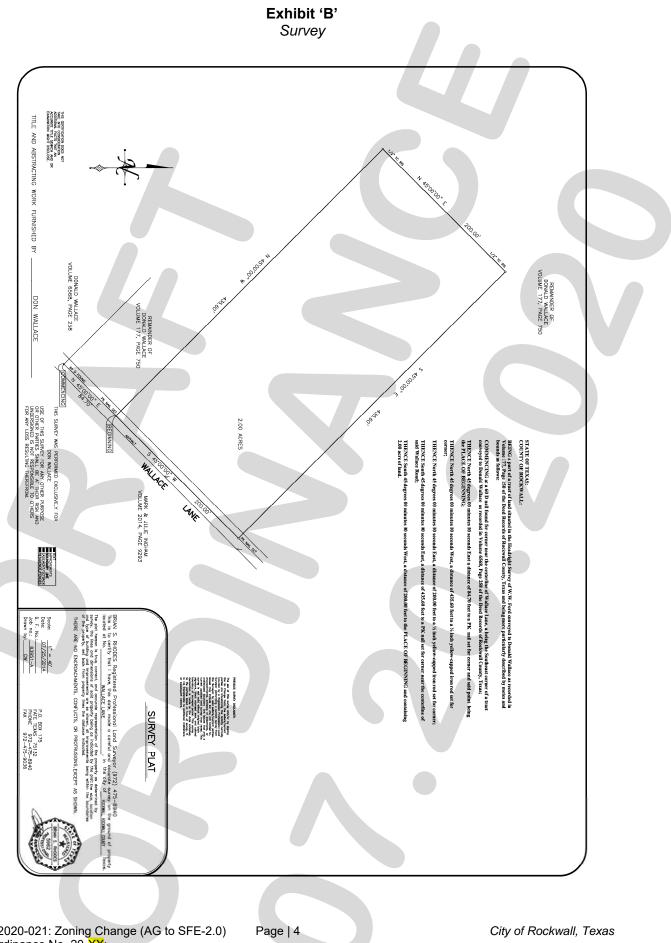

#### Case No. Z2020-029: Zoning Change (AG to SFE 2.0) for the Wallace Tract

Hold a public hearing to discuss and consider a request by Donald and Cathy Wallace for the approval of a <u>Zoning Change</u> from an Agricultural (AG) District to a Single-Family Estate 2.0 (SFE-2.0) District for a two (2) acre tract of land identified as a portion of Tract 44-01 of the W. W. Ford Survey, Abstract No. 80, City of Rockwall, Rockwall County, Texas, zoned Agricultural (AG) District, generally located northeast of the intersection of H. Wallace Lane and Horizon Road [*FM-3097*], and take any action necessary.