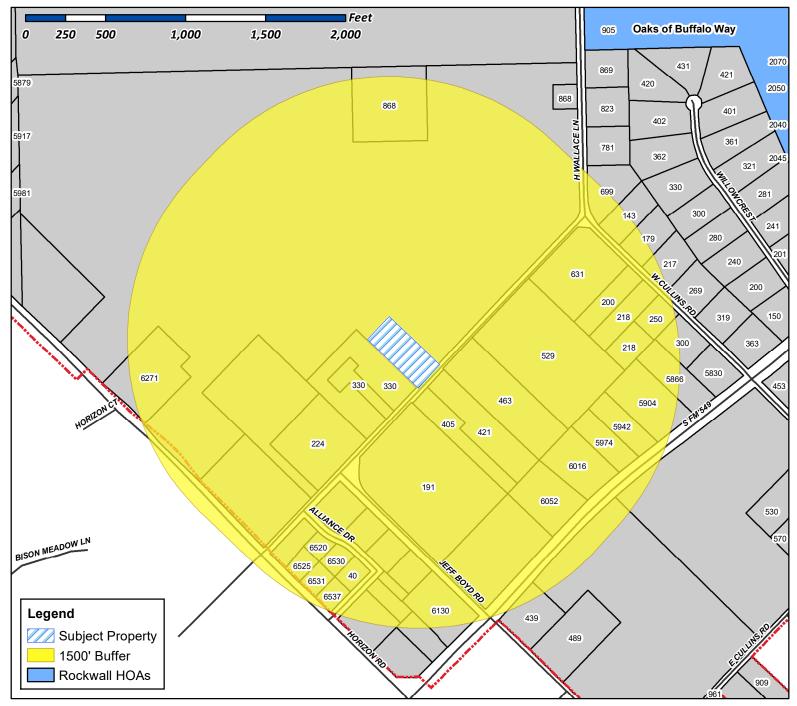

Case Number:Z2020-029Case Name:Zoning Change AG to SFE-2.0Case Type:ZoningZoning:AGCase Address:Wallace Property

Date Created: 6/22/2020 For Questions on this Case Call (972) 771-7745

Planning & Zoning Department 385 S. Goliad Street Rockwall, Texas 75087 (P): (972) 771-7745 (W): www.rockwall.com The City of Rockwall GIS maps are continually under development and therefore subject to change without notice. While we endeavor to provide timely and accurate information, we make no guarantees. The City of Rockwall makes no warranty, express or implied, including warranties of merchantability and fitness for a particular purpose. Use of the information is the sole responsibility of the user.

#### Case No. Z2020-029: Zoning Change (AG to SFE 2.0) for the Wallace Tract

Hold a public hearing to discuss and consider a request by Donald and Cathy Wallace for the approval of a <u>Zoning Change</u> from an Agricultural (AG) District to a Single-Family Estate 2.0 (SFE-2.0) District for a two (2) acre tract of land identified as a portion of Tract 44-01 of the W. W. Ford Survey, Abstract No. 80, City of Rockwall, Rockwall County, Texas, zoned Agricultural (AG) District, generally located northeast of the intersection of H. Wallace Lane and Horizon Road [*FM-3097*], and take any action necessary.