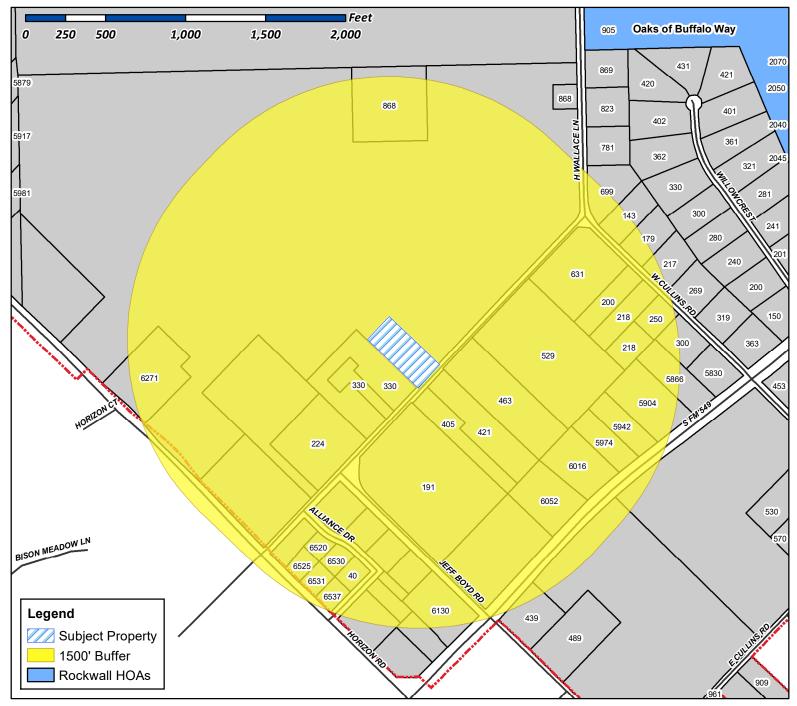

#### Case No. Z2020-029: Zoning Change (AG to SFE 2.0) for the Wallace Tract

Hold a public hearing to discuss and consider a request by Donald and Cathy Wallace for the approval of a <u>Zoning Change</u> from an Agricultural (AG) District to a Single-Family Estate 2.0 (SFE-2.0) District for a two (2) acre tract of land identified as a portion of Tract 44-01 of the W. W. Ford Survey, Abstract No. 80, City of Rockwall, Rockwall County, Texas, zoned Agricultural (AG) District, generally located northeast of the intersection of H. Wallace Lane and Horizon Road [*FM-3097*], and take any action necessary.