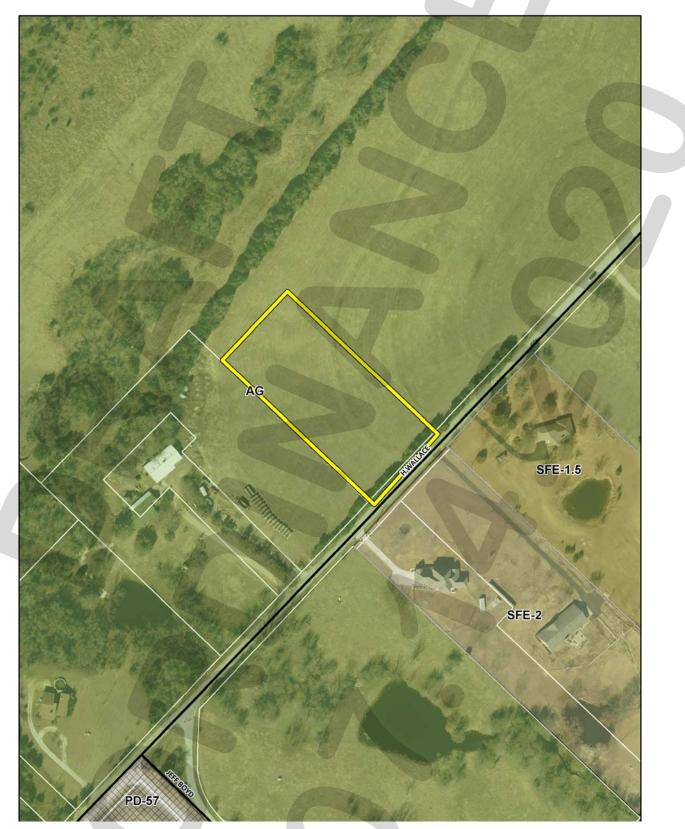

Case Number:Z2020-029Case Name:Zoning Change AG to SFE-2.0Case Type:ZoningZoning:AGCase Address:Wallace Property

Date Created: 6/22/2020 For Questions on this Case Call (972) 771-7745

Planning & Zoning Department 385 S. Goliad Street Rockwall, Texas 75087 (P): (972) 771-7745 (W): www.rockwall.com The City of Rockwall GIS maps are continually under development and therefore subject to change without notice. While we endeavor to provide timely and accurate information, we make no guarantees. The City of Rockwall makes no warranty, express or implied, including warranties of merchantability and fitness for a particular purpose. Use of the information is the sole responsibility of the user.

#### Case No. Z2020-029: Zoning Change (AG to SFE 2.0) for the Wallace Tract

Hold a public hearing to discuss and consider a request by Donald and Cathy Wallace for the approval of a <u>Zoning Change</u> from an Agricultural (AG) District to a Single-Family Estate 2.0 (SFE-2.0) District for a two (2) acre tract of land identified as a portion of Tract 44-01 of the W. W. Ford Survey, Abstract No. 80, City of Rockwall, Rockwall County, Texas, zoned Agricultural (AG) District, generally located northeast of the intersection of H. Wallace Lane and Horizon Road [*FM-3097*], and take any action necessary.