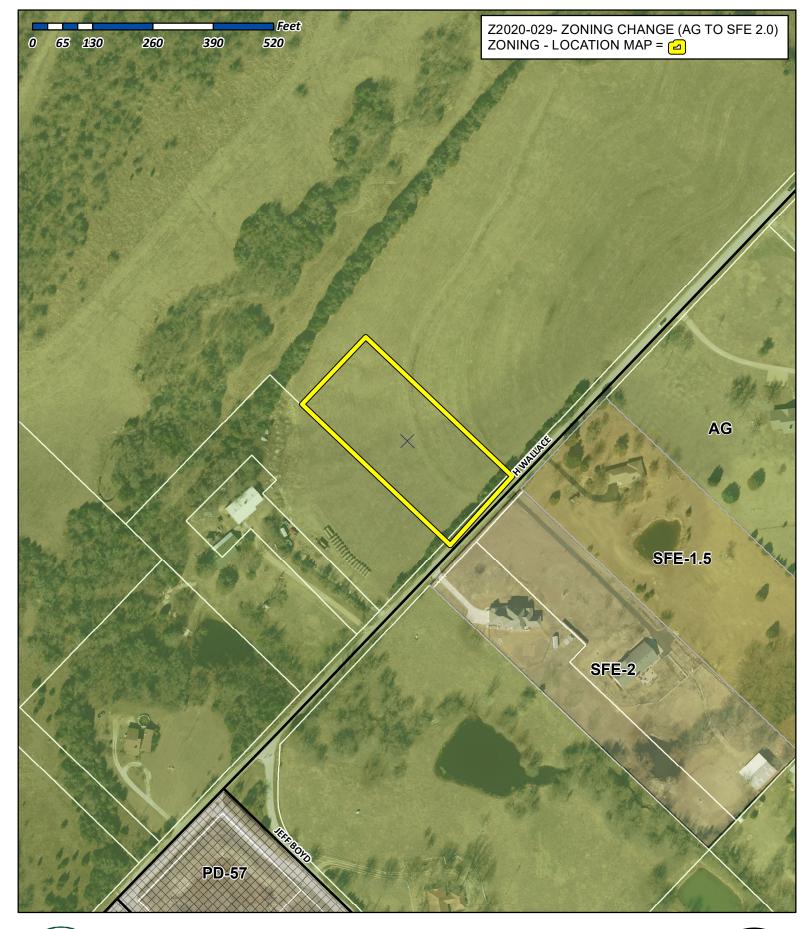

Case Number:Z2020-029Case Name:Zoning Change AG to SFE-2.0Case Type:ZoningZoning:AGCase Address:Wallace Property

Date Created: 6/22/2020 For Questions on this Case Call (972) 771-7745

Planning & Zoning Department 385 S. Goliad Street Rockwall, Texas 75087 (P): (972) 771-7745 (W): www.rockwall.com The City of Rockwall GIS maps are continually under development and therefore subject to change without notice. While we endeavor to provide timely and accurate information, we make no guarantees. The City of Rockwall makes no warranty, express or implied, including warranties of merchantability and fitness for a particular purpose. Use of the information is the sole responsibility of the user.

#### Case No. Z2020-029: Zoning Change (AG to SFE 2.0) for the Wallace Tract

Hold a public hearing to discuss and consider a request by Donald and Cathy Wallace for the approval of a <u>Zoning Change</u> from an Agricultural (AG) District to a Single-Family Estate 2.0 (SFE-2.0) District for a two (2) acre tract of land identified as a portion of Tract 44-01 of the W. W. Ford Survey, Abstract No. 80, City of Rockwall, Rockwall County, Texas, zoned Agricultural (AG) District, generally located northeast of the intersection of H. Wallace Lane and Horizon Road [*FM-3097*], and take any action necessary.