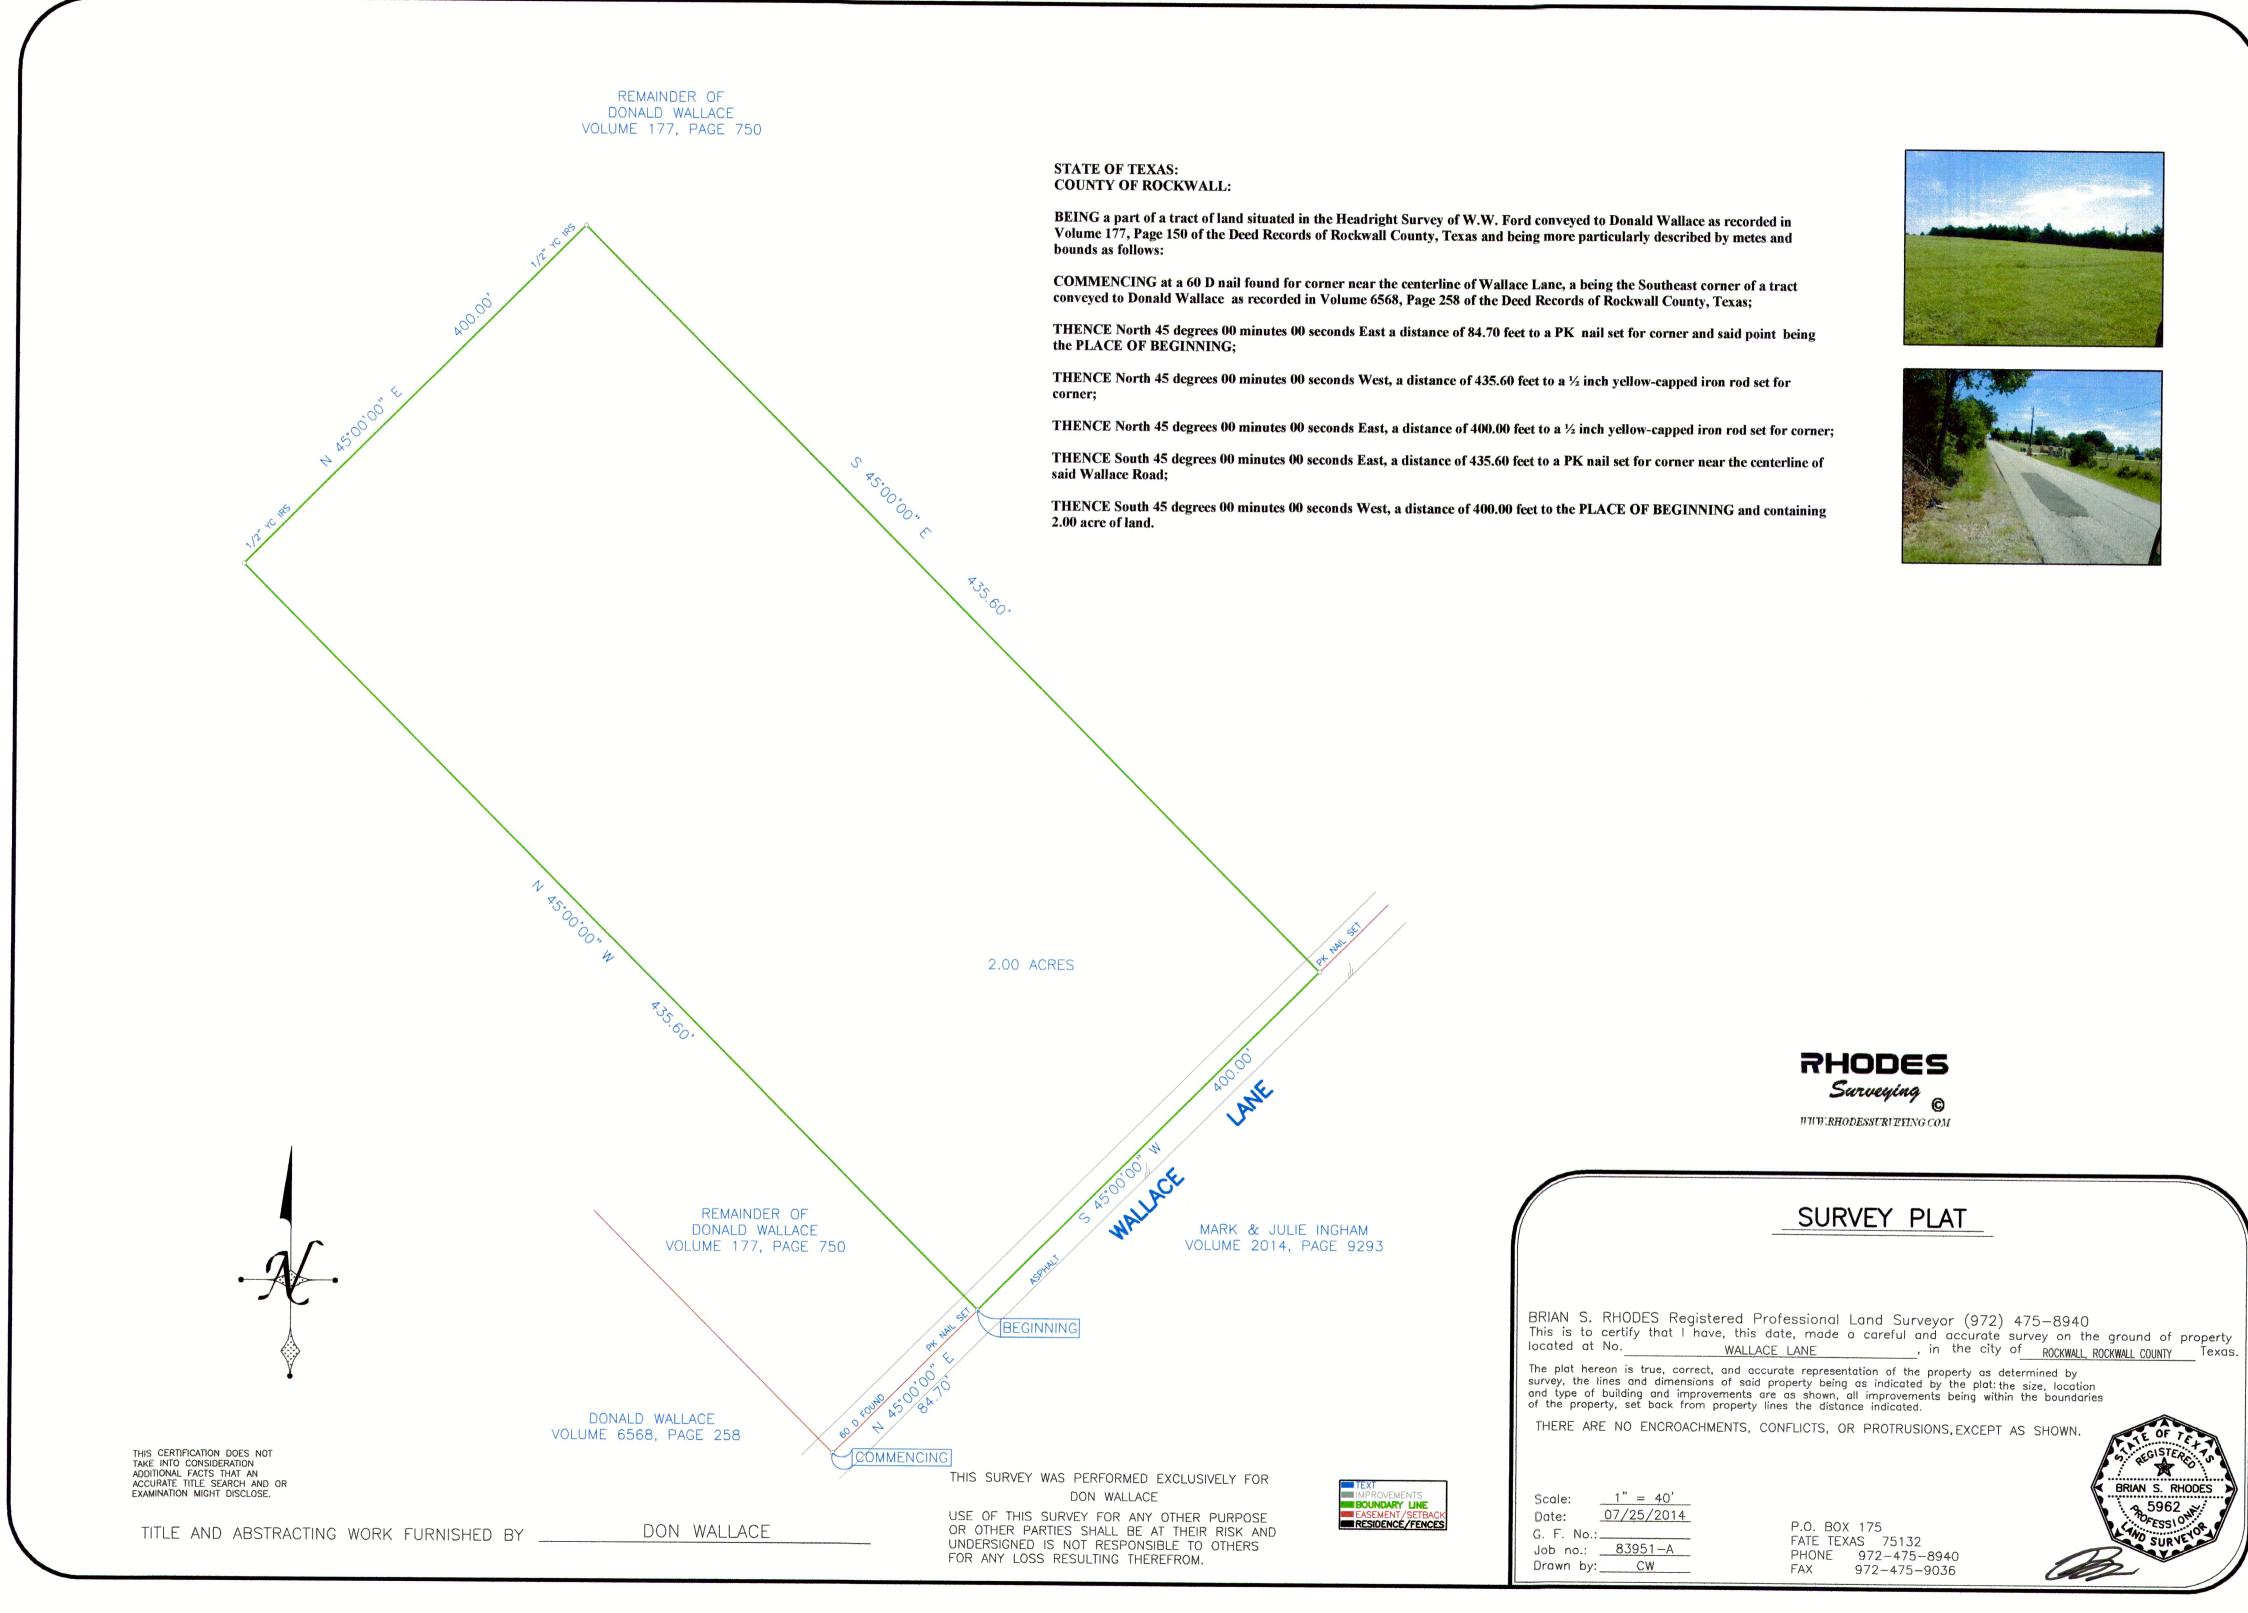

#### Case No. Z2020-029: Zoning Change (AG to SFE 2.0) for the Wallace Tract

Hold a public hearing to discuss and consider a request by Donald and Cathy Wallace for the approval of a <u>Zoning Change</u> from an Agricultural (AG) District to a Single-Family Estate 2.0 (SFE-2.0) District for a two (2) acre tract of land identified as a portion of Tract 44-01 of the W. W. Ford Survey, Abstract No. 80, City of Rockwall, Rockwall County, Texas, zoned Agricultural (AG) District, generally located northeast of the intersection of H. Wallace Lane and Horizon Road [*FM-3097*], and take any action necessary.

Please accept this letter as a request to rezone  $\frac{1}{100}(2)$  total acres of our property, directly adjacent to 330 H. Wallace Lane, Rockwall, Tx. 75032, from Agriculture/Farming, to Residential/Single-Family Housing. Once the property has been rezoned, it is our goal to sell/gift the property to our son and daughter so that they will be able to build a home on the property.