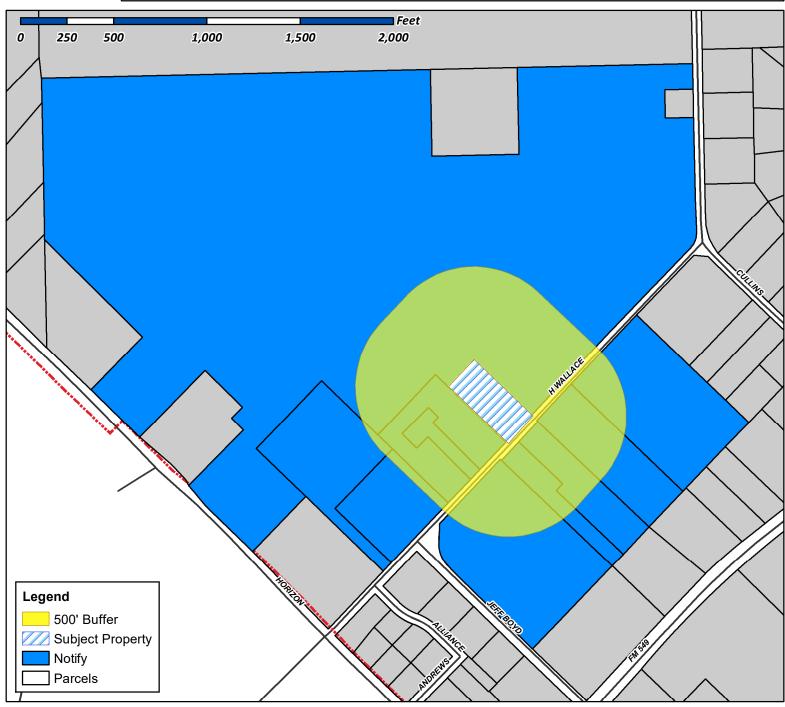

#### Case No. Z2020-029: Zoning Change (AG to SFE 2.0) for the Wallace Tract

Hold a public hearing to discuss and consider a request by Donald and Cathy Wallace for the approval of a <u>Zoning Change</u> from an Agricultural (AG) District to a Single-Family Estate 2.0 (SFE-2.0) District for a two (2) acre tract of land identified as a portion of Tract 44-01 of the W. W. Ford Survey, Abstract No. 80, City of Rockwall, Rockwall County, Texas, zoned Agricultural (AG) District, generally located northeast of the intersection of H. Wallace Lane and Horizon Road [*FM-3097*], and take any action necessary.