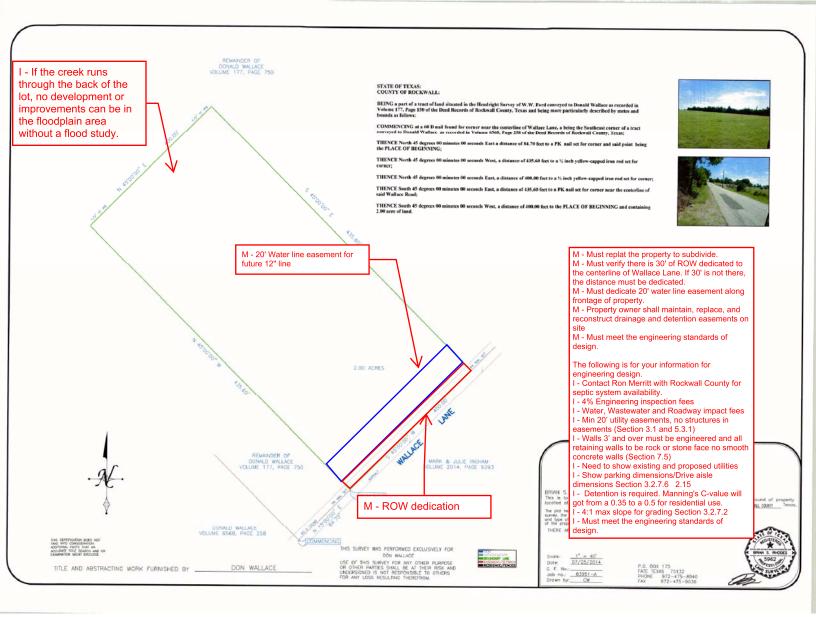

#### Case No. Z2020-029: Zoning Change (AG to SFE 2.0) for the Wallace Tract

Hold a public hearing to discuss and consider a request by Donald and Cathy Wallace for the approval of a <u>Zoning Change</u> from an Agricultural (AG) District to a Single-Family Estate 2.0 (SFE-2.0) District for a two (2) acre tract of land identified as a portion of Tract 44-01 of the W. W. Ford Survey, Abstract No. 80, City of Rockwall, Rockwall County, Texas, zoned Agricultural (AG) District, generally located northeast of the intersection of H. Wallace Lane and Horizon Road [*FM-3097*], and take any action necessary.

Please accept this letter as a request to rezone  $\frac{1}{100}(2)$  total acres of our property, directly adjacent to 330 H. Wallace Lane, Rockwall, Tx. 75032, from Agriculture/Farming, to Residential/Single-Family Housing. Once the property has been rezoned, it is our goal to sell/gift the property to our son and daughter so that they will be able to build a home on the property.