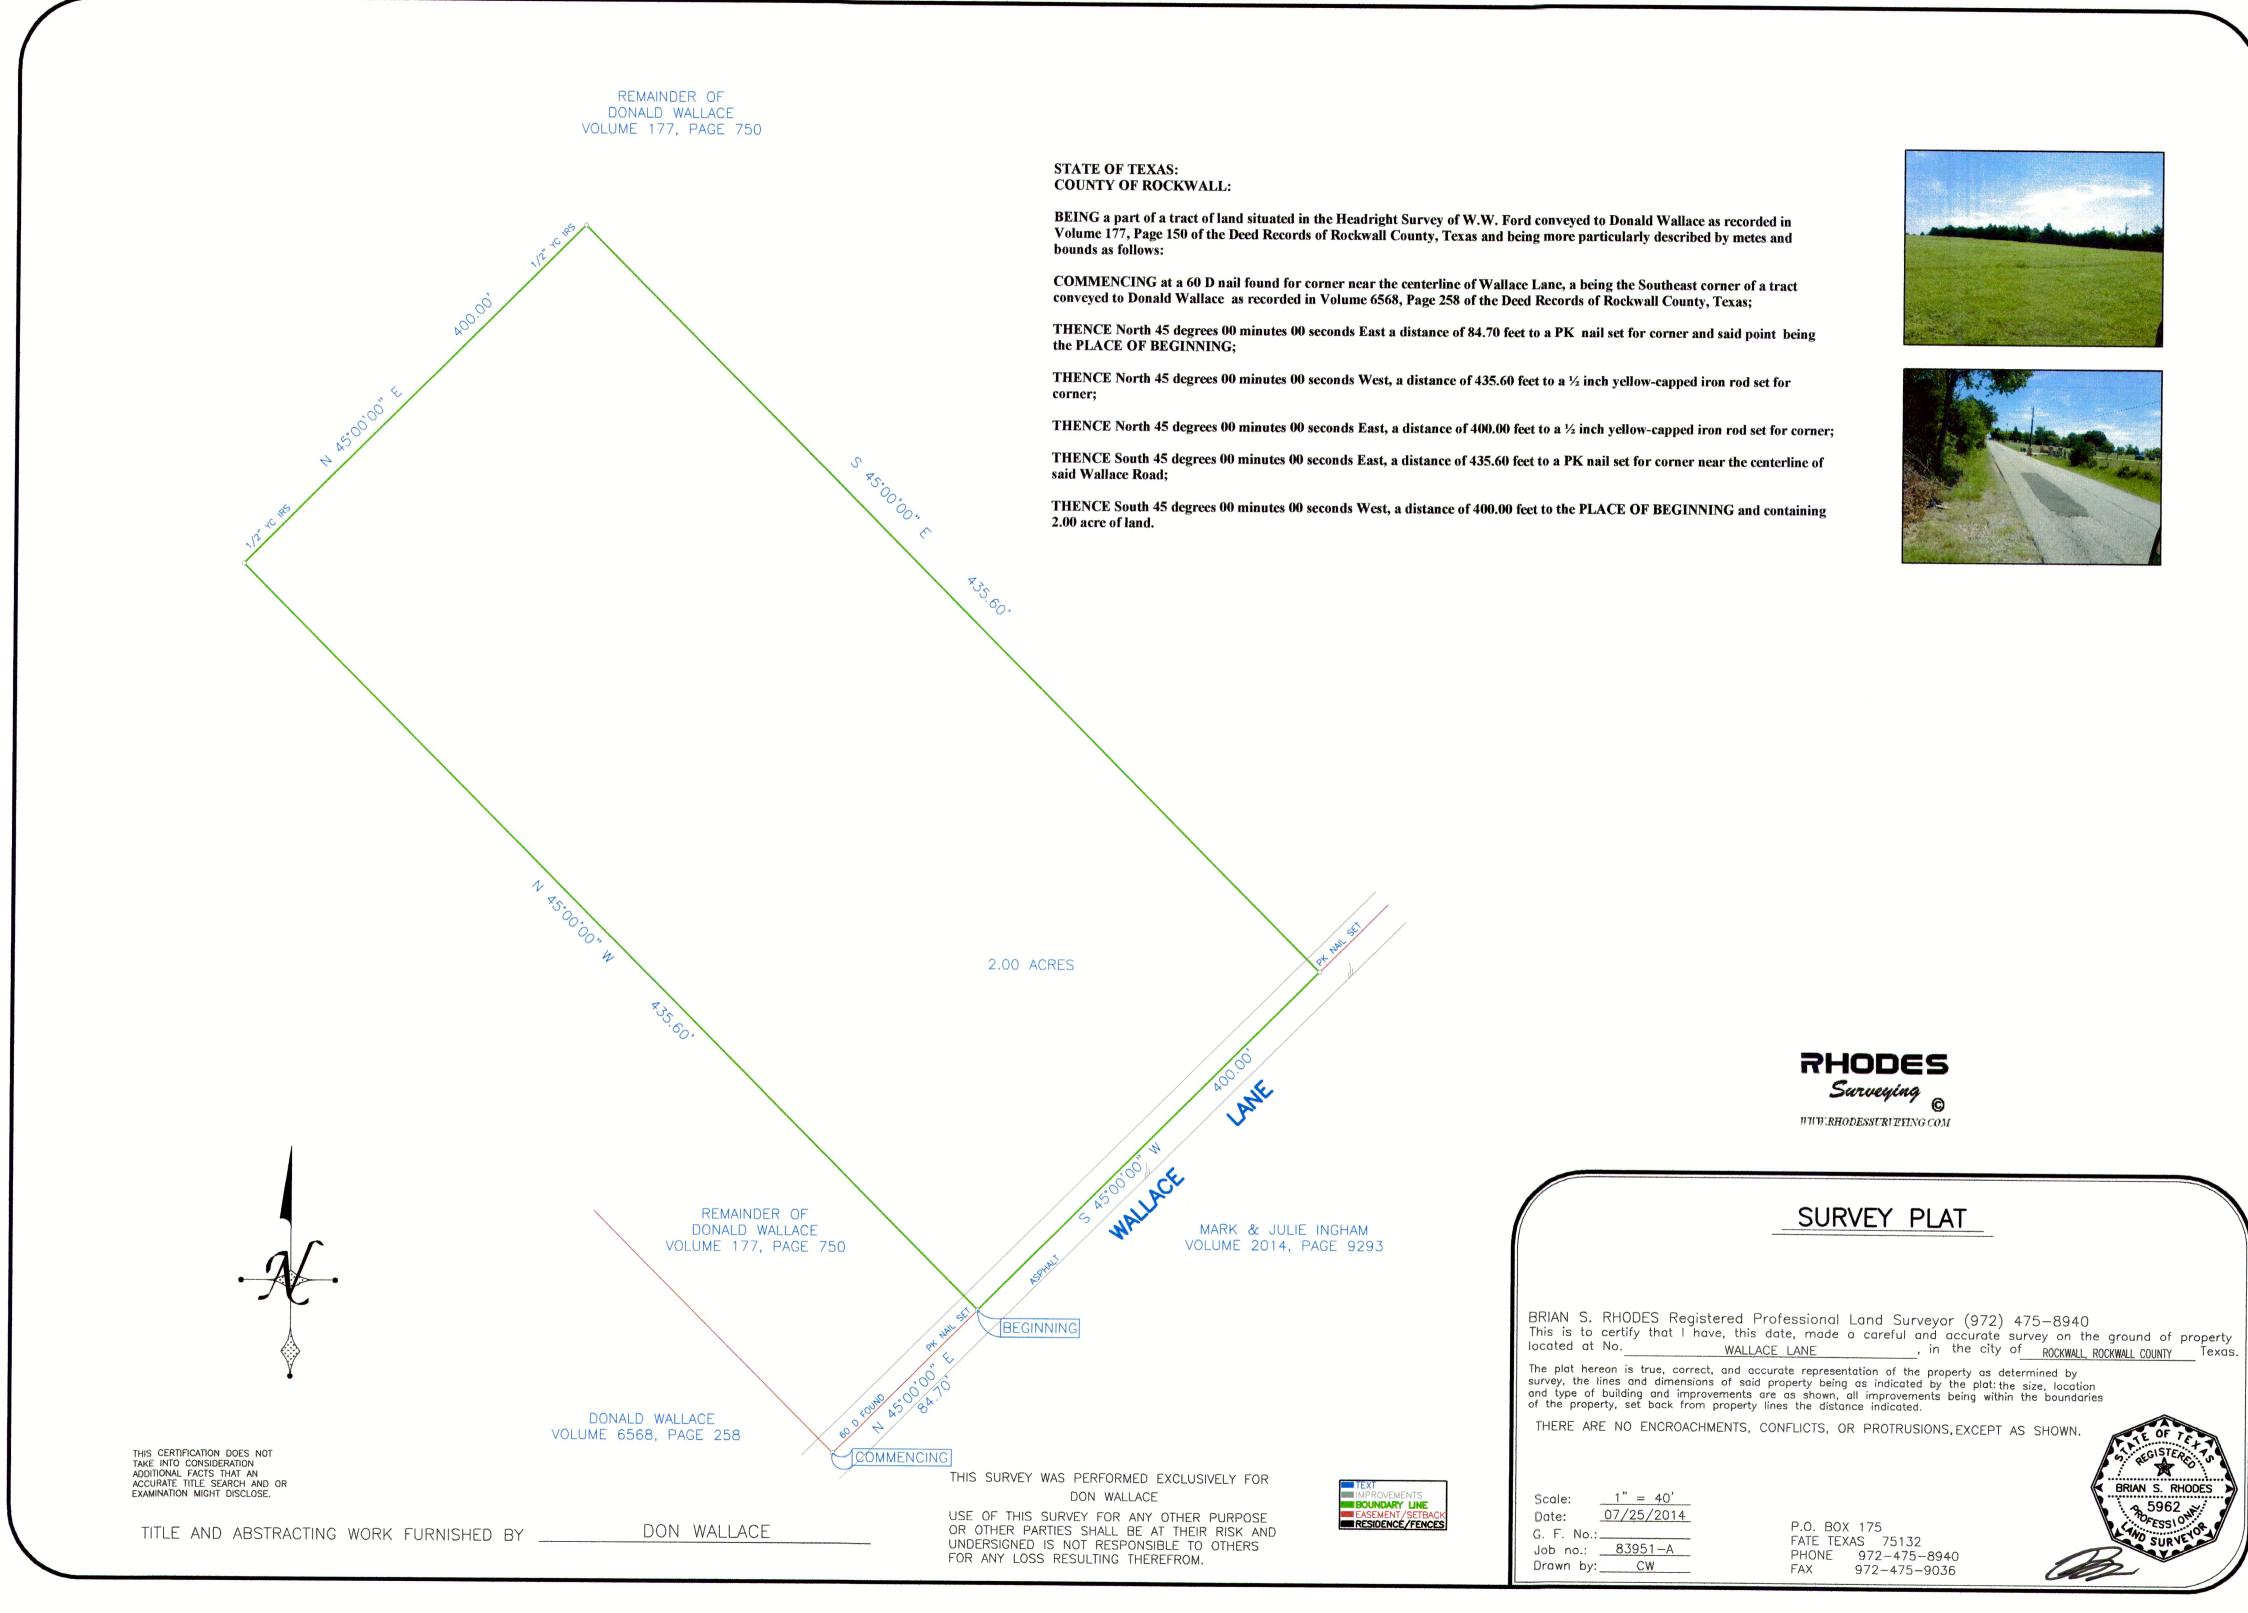

#### Case No. Z2020-029: Zoning Change (AG to SFE 2.0) for the Wallace Tract

Hold a public hearing to discuss and consider a request by Donald and Cathy Wallace for the approval of a <u>Zoning Change</u> from an Agricultural (AG) District to a Single-Family Estate 2.0 (SFE-2.0) District for a two (2) acre tract of land identified as a portion of Tract 44-01 of the W. W. Ford Survey, Abstract No. 80, City of Rockwall, Rockwall County, Texas, zoned Agricultural (AG) District, generally located northeast of the intersection of H. Wallace Lane and Horizon Road [*FM-3097*], and take any action necessary.