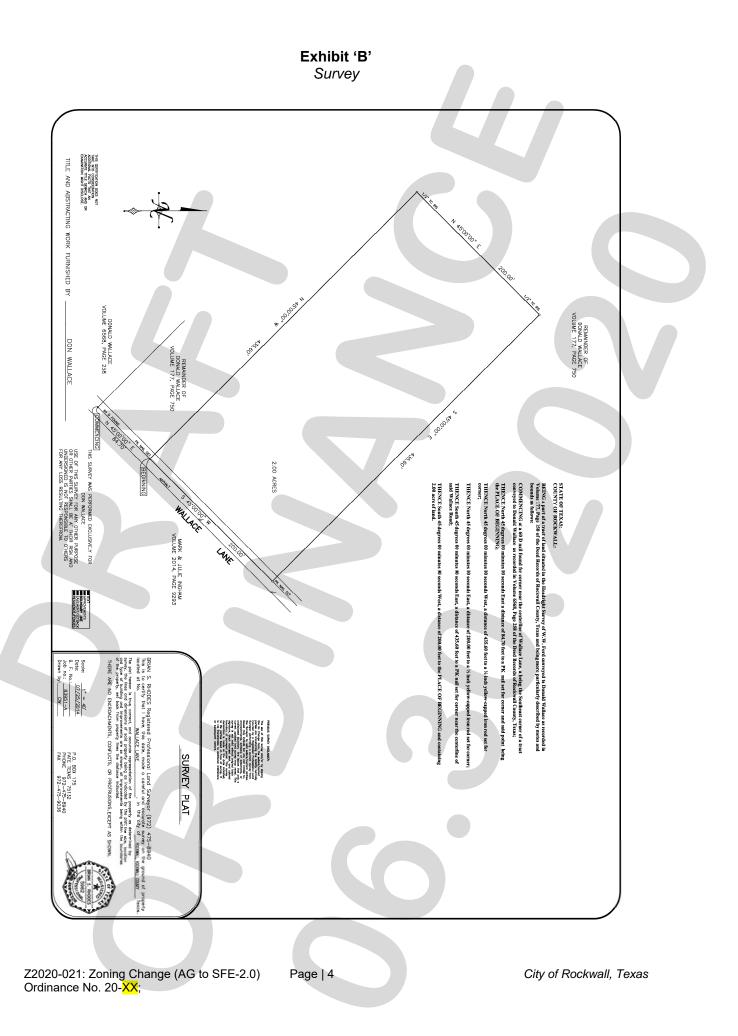

#### Case No. Z2020-029: Zoning Change (AG to SFE 2.0) for the Wallace Tract

Hold a public hearing to discuss and consider a request by Donald and Cathy Wallace for the approval of a <u>Zoning Change</u> from an Agricultural (AG) District to a Single-Family Estate 2.0 (SFE-2.0) District for a two (2) acre tract of land identified as a portion of Tract 44-01 of the W. W. Ford Survey, Abstract No. 80, City of Rockwall, Rockwall County, Texas, zoned Agricultural (AG) District, generally located northeast of the intersection of H. Wallace Lane and Horizon Road [*FM-3097*], and take any action necessary.

Please accept this letter as a request to rezone  $\frac{1}{100}(2)$  total acres of our property, directly adjacent to 330 H. Wallace Lane, Rockwall, Tx. 75032, from Agriculture/Farming, to Residential/Single-Family Housing. Once the property has been rezoned, it is our goal to sell/gift the property to our son and daughter so that they will be able to build a home on the property.