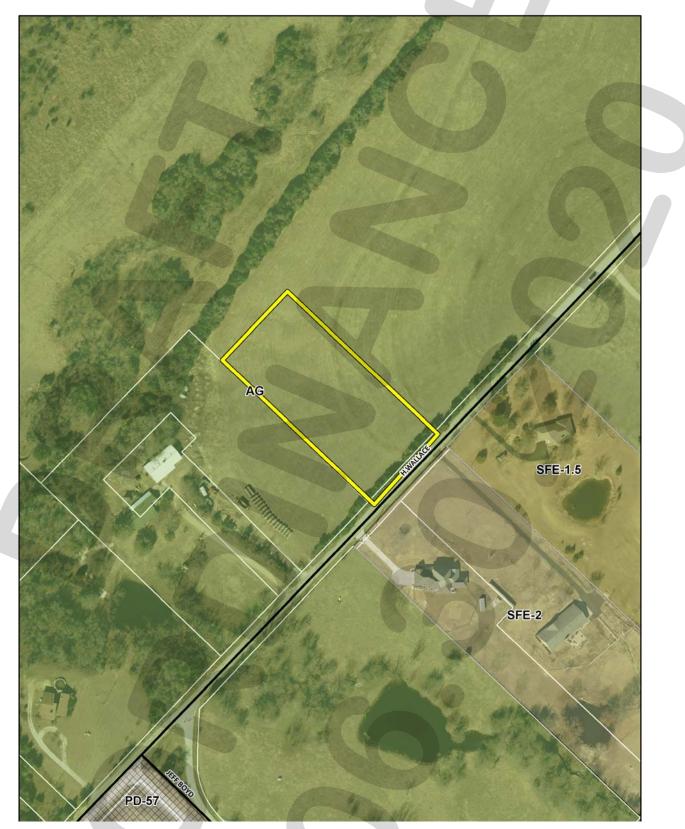

#### Case No. Z2020-029: Zoning Change (AG to SFE 2.0) for the Wallace Tract

Hold a public hearing to discuss and consider a request by Donald and Cathy Wallace for the approval of a <u>Zoning Change</u> from an Agricultural (AG) District to a Single-Family Estate 2.0 (SFE-2.0) District for a two (2) acre tract of land identified as a portion of Tract 44-01 of the W. W. Ford Survey, Abstract No. 80, City of Rockwall, Rockwall County, Texas, zoned Agricultural (AG) District, generally located northeast of the intersection of H. Wallace Lane and Horizon Road [*FM-3097*], and take any action necessary.

Please accept this letter as a request to rezone  $\frac{1}{100}(2)$  total acres of our property, directly adjacent to 330 H. Wallace Lane, Rockwall, Tx. 75032, from Agriculture/Farming, to Residential/Single-Family Housing. Once the property has been rezoned, it is our goal to sell/gift the property to our son and daughter so that they will be able to build a home on the property.