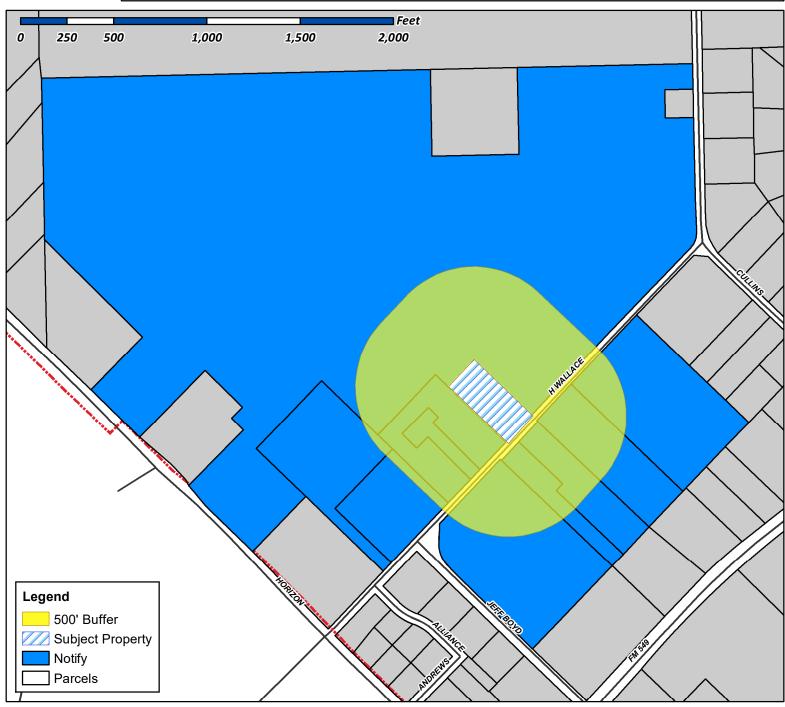

#### Case No. Z2020-029: Zoning Change (AG to SFE 2.0) for the Wallace Tract

Hold a public hearing to discuss and consider a request by Donald and Cathy Wallace for the approval of a <u>Zoning Change</u> from an Agricultural (AG) District to a Single-Family Estate 2.0 (SFE-2.0) District for a two (2) acre tract of land identified as a portion of Tract 44-01 of the W. W. Ford Survey, Abstract No. 80, City of Rockwall, Rockwall County, Texas, zoned Agricultural (AG) District, generally located northeast of the intersection of H. Wallace Lane and Horizon Road [*FM-3097*], and take any action necessary.

#### Please place a check mark on the appropriate line below:

□ I am in favor of the request for the reasons listed below.

I am opposed to the request for the reasons listed below.

Name:

Address:

Tex. Loc. Gov. Code, Sec. 211.006 (d) If a proposed change to a regulation or boundary is protested in accordance with this subsection, the proposed change must receive, in order to take effect, the affirmative vote of at least three-fourths of all members of the governing body. The protest must be written and signed by the owners of at least 20 percent of either: (1) the area of the lots or land covered by the proposed change; or (2) the area of the lots or land immediately adjoining the area covered by the proposed change and extending 200 feet from that area.