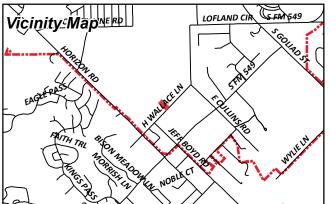

#### Case No. Z2020-029: Zoning Change (AG to SFE 2.0) for the Wallace Tract

Hold a public hearing to discuss and consider a request by Donald and Cathy Wallace for the approval of a <u>Zoning Change</u> from an Agricultural (AG) District to a Single-Family Estate 2.0 (SFE-2.0) District for a two (2) acre tract of land identified as a portion of Tract 44-01 of the W. W. Ford Survey, Abstract No. 80, City of Rockwall, Rockwall County, Texas, zoned Agricultural (AG) District, generally located northeast of the intersection of H. Wallace Lane and Horizon Road [*FM-3097*], and take any action necessary.