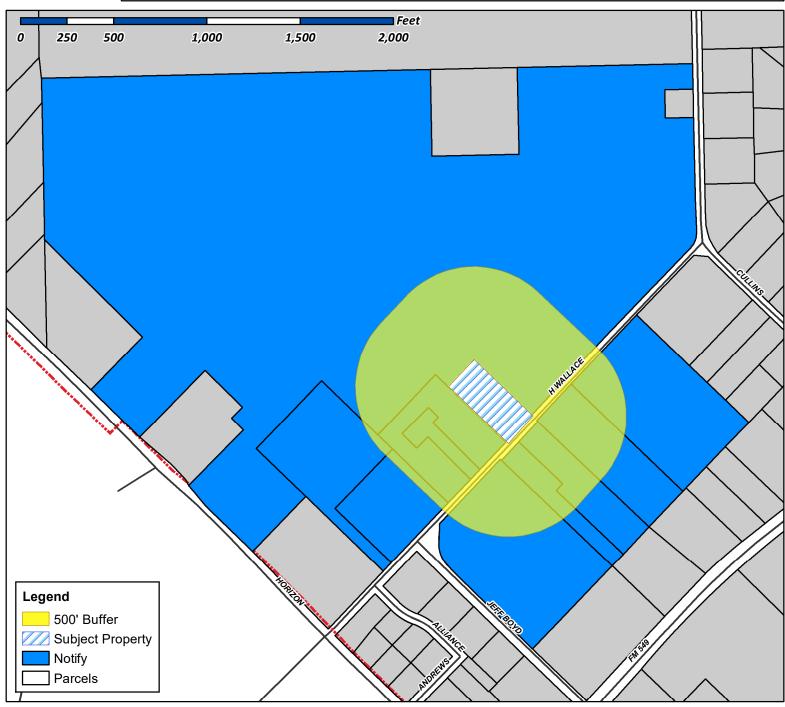

Case Number:Z2020-029Case Name:Zoning Change AG to SFE-2.0Case Type:ZoningZoning:AGCase Address:Wallace Property

Date Created: 6/22/2020 For Questions on this Case Call (972) 771-7745

Planning & Zoning Department 385 S. Goliad Street Rockwall, Texas 75087 (P): (972) 771-7745 (W): www.rockwall.com The City of Rockwall GIS maps are continually under development and therefore subject to change without notice. While we endeavor to provide timely and accurate information, we make no guarantees. The City of Rockwall makes no warranty, express or implied, including warranties of merchantability and fitness for a particular purpose. Use of the information is the sole responsibility of the user.

#### Case No. Z2020-029: Zoning Change (AG to SFE 2.0) for the Wallace Tract

Hold a public hearing to discuss and consider a request by Donald and Cathy Wallace for the approval of a <u>Zoning Change</u> from an Agricultural (AG) District to a Single-Family Estate 2.0 (SFE-2.0) District for a two (2) acre tract of land identified as a portion of Tract 44-01 of the W. W. Ford Survey, Abstract No. 80, City of Rockwall, Rockwall County, Texas, zoned Agricultural (AG) District, generally located northeast of the intersection of H. Wallace Lane and Horizon Road [*FM-3097*], and take any action necessary.