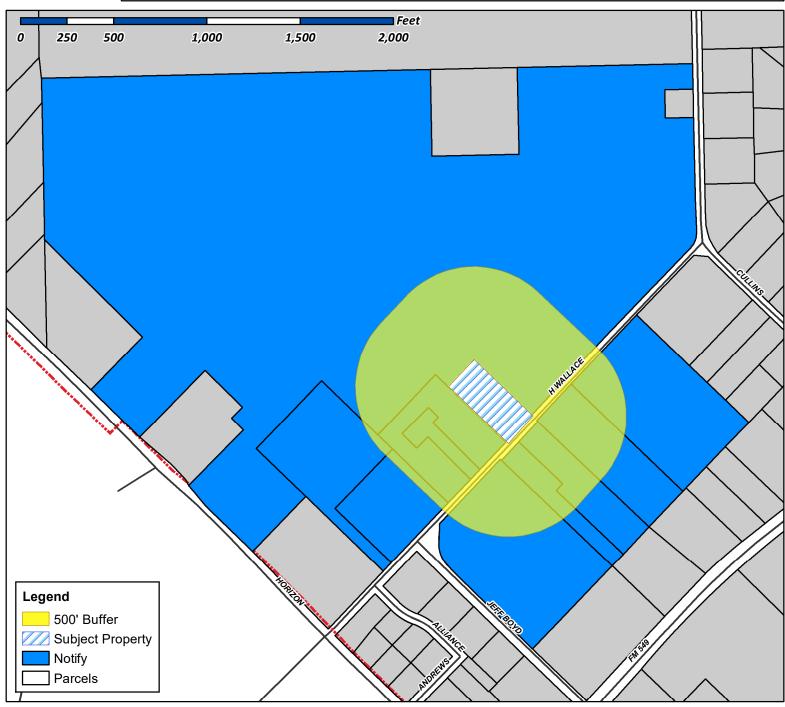

Case Number:Z2020-021Case Name:Zoning Change AG to SFE-2.0Case Type:ZoningZoning:AGCase Address:Wallace Property

Date Created: 6/22/2020 For Questions on this Case Call (972) 771-7745

#### Case No. Z2020-029: Zoning Change (AG to SFE 2.0) for the Wallace Tract

Hold a public hearing to discuss and consider a request by Donald and Cathy Wallace for the approval of a <u>Zoning Change</u> from an Agricultural (AG) District to a Single-Family Estate 2.0 (SFE-2.0) District for a two (2) acre tract of land identified as a portion of Tract 44-01 of the W. W. Ford Survey, Abstract No. 80, City of Rockwall, Rockwall County, Texas, zoned Agricultural (AG) District, generally located northeast of the intersection of H. Wallace Lane and Horizon Road [*FM-3097*], and take any action necessary.