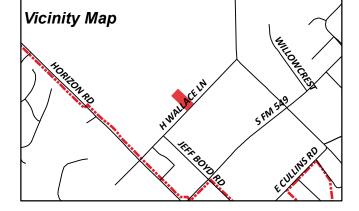

#### Case No. Z2020-029: Zoning Change (AG to SFE 2.0) for the Wallace Tract

Hold a public hearing to discuss and consider a request by Donald and Cathy Wallace for the approval of a <u>Zoning Change</u> from an Agricultural (AG) District to a Single-Family Estate 2.0 (SFE-2.0) District for a two (2) acre tract of land identified as a portion of Tract 44-01 of the W. W. Ford Survey, Abstract No. 80, City of Rockwall, Rockwall County, Texas, zoned Agricultural (AG) District, generally located northeast of the intersection of H. Wallace Lane and Horizon Road [*FM-3097*], and take any action necessary.