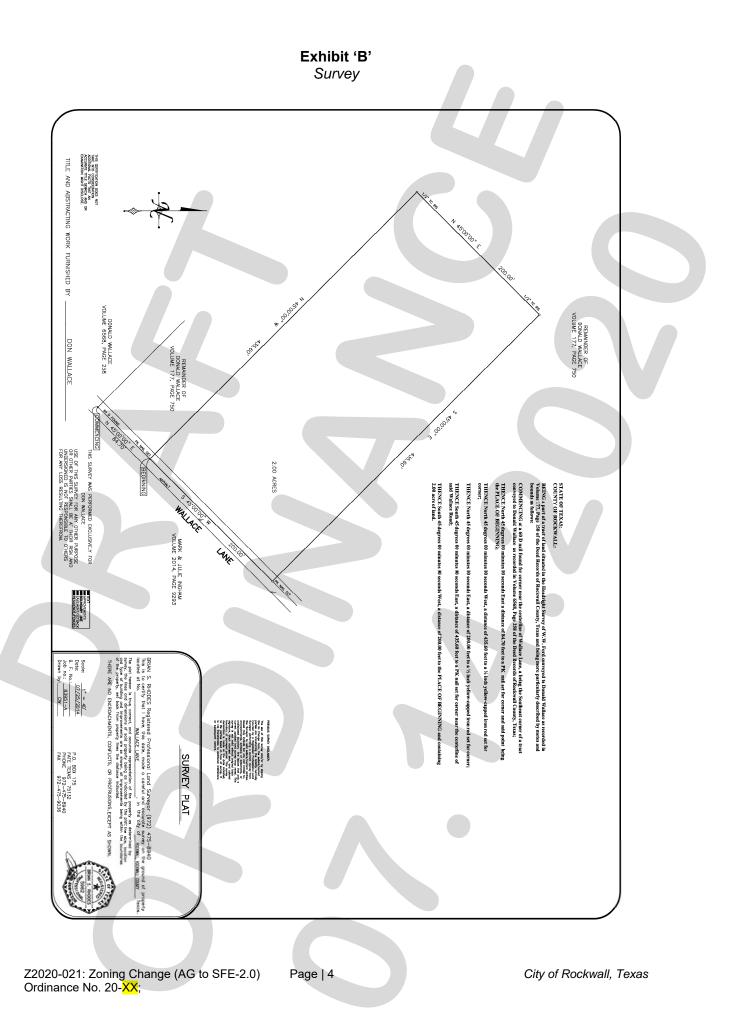

#### Case No. Z2020-029: Zoning Change (AG to SFE 2.0) for the Wallace Tract

Hold a public hearing to discuss and consider a request by Donald and Cathy Wallace for the approval of a <u>Zoning Change</u> from an Agricultural (AG) District to a Single-Family Estate 2.0 (SFE-2.0) District for a two (2) acre tract of land identified as a portion of Tract 44-01 of the W. W. Ford Survey, Abstract No. 80, City of Rockwall, Rockwall County, Texas, zoned Agricultural (AG) District, generally located northeast of the intersection of H. Wallace Lane and Horizon Road [*FM-3097*], and take any action necessary.

Please accept this letter as a request to rezone  $\frac{1}{100}(2)$  total acres of our property, directly adjacent to 330 H. Wallace Lane, Rockwall, Tx. 75032, from Agriculture/Farming, to Residential/Single-Family Housing. Once the property has been rezoned, it is our goal to sell/gift the property to our son and daughter so that they will be able to build a home on the property.