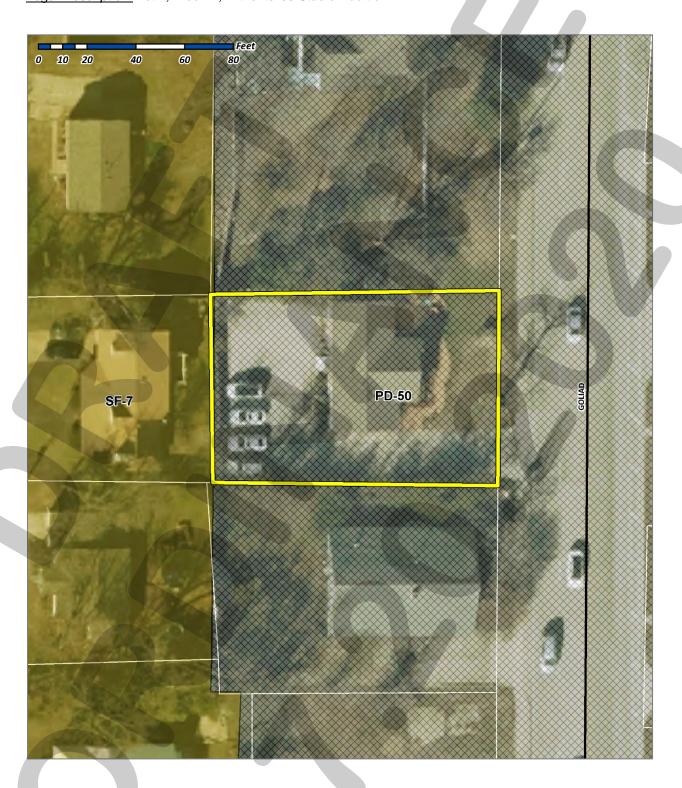

Planning & Zoning Department 385 S. Goliad Street Rockwall, Texas 75032 (P): (972) 771-7745 (W): www.rockwall.com The City of Rockwall GIS maps are continually under development and therefore subject to change without notice. While we endeavor to provide timely and accurate information, we make no guarantees. The City of Rockwall makes no warranty, express or implied, including warranties of merchantability and fitness for a particular purpose. Use of the information is the sole responsibility of the user.

Case Number: Z2020-025

Case Name: SUP for 507 N. Goliad Street

Case Type: Specific Use Permit

Zoning: PD-50

Case Address: 507 N. Goliad Street

Date Created: 6/19/2020

Planning & Zoning Department 385 S. Goliad Street Rockwall, Texas 75087 (P): (972) 771-7745 (W): www.rockwall.com The City of Rockwall GIS maps are continually under development and therefore subject to change without notice. While we endeavor to provide timely and accurate information, we make no guarantees. The City of Rockwall makes no warranty, express or implied, including warranties of merchantability and fitness for a particular purpose. Use of the information is the sole responsibility of the user.