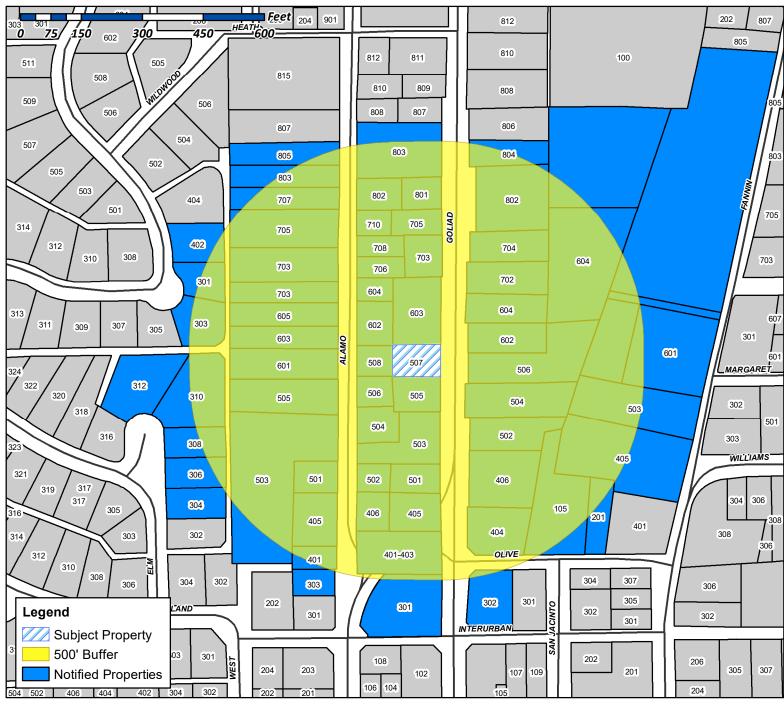

Planning & Zoning Department 385 S. Goliad Street Rockwall, Texas 75087 (P): (972) 771-7745 (W): www.rockwall.com The City of Rockwall GIS maps are continually under development and therefore subject to change without notice. While we endeavor to provide timely and accurate information, we make no guarantees. The City of Rockwall makes no warranty, express or implied, including warranties of merchantability and fitness for a particular purpose. Use of the information is the sole responsibility of the user.

Case Number: Z2020-025

Case Name: SUP for 507 N. Goliad Street

Case Type: Specific Use Permit

Zoning: PD-50

Case Address: 507 N. Goliad Street

Date Created: 6/19/2020

Planning & Zoning Department 385 S. Goliad Street Rockwall, Texas 75087 (P): (972) 771-7745 (W): www.rockwall.com The City of Rockwall GIS maps are continually under development and therefore subject to change without notice. While we endeavor to provide timely and accurate information, we make no guarantees. The City of Rockwall makes no warranty, express or implied, including warranties of merchantability and fitness for a particular purpose. Use of the information is the sole responsibility of the user.