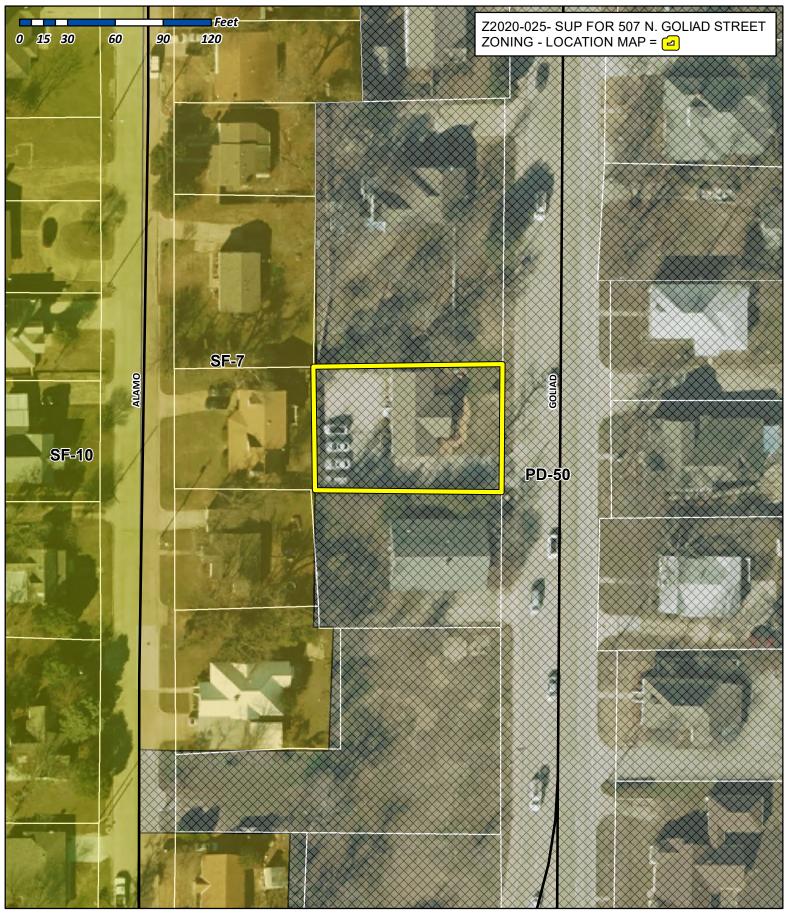

Case Number: Z2020-025

Case Name: SUP for 507 N. Goliad Street

Case Type: Specific Use Permit

Zoning: PD-50

Case Address: 507 N. Goliad Street

Date Created: 6/19/2020

Planning & Zoning Department 385 S. Goliad Street Rockwall, Texas 75087 (P): (972) 771-7745 (W): www.rockwall.com The City of Rockwall GIS maps are continually under development and therefore subject to change without notice. While we endeavor to provide timely and accurate information, we make no guarantees. The City of Rockwall makes no warranty, express or implied, including warranties of merchantability and fitness for a particular purpose. Use of the information is the sole responsibility of the user.

Planning & Zoning Department 385 S. Goliad Street Rockwall, Texas 75087 (P): (972) 771-7745 (W): www.rockwall.com The City of Rockwall GIS maps are continually under development and therefore subject to change without notice. While we endeavor to provide timely and accurate information, we make no guarantees. The City of Rockwall makes no warranty, express or implied, including warranties of merchantability and fitness for a particular purpose. Use of the information is the sole responsibility of the user.