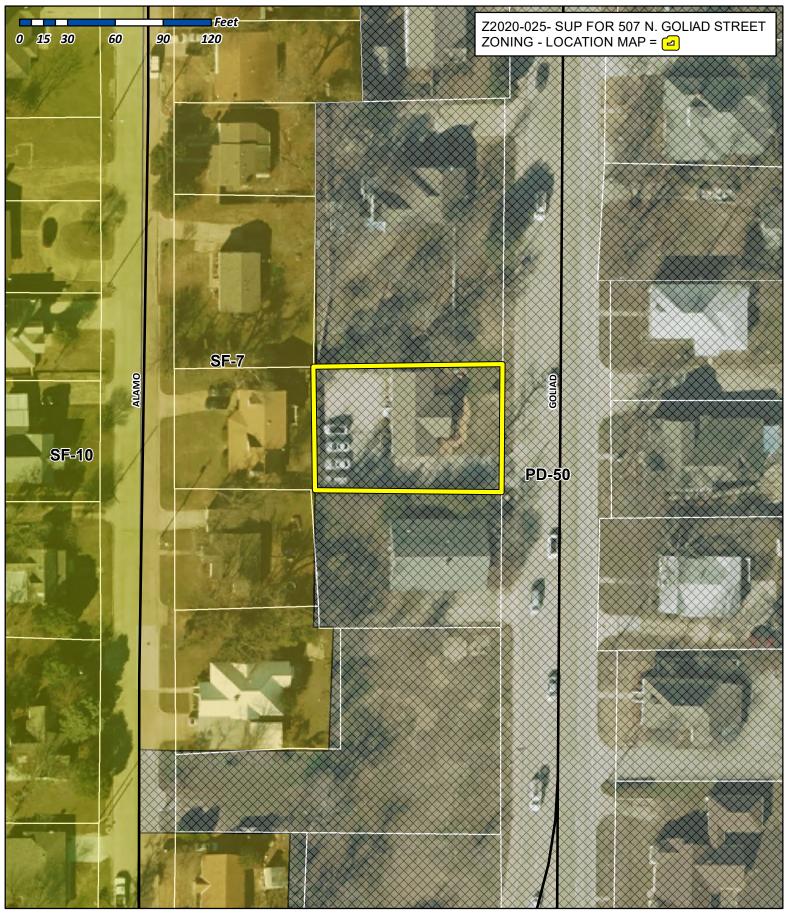

Case Number: Z2020-025

Case Name: SUP for 507 N. Goliad Street

Case Type: Specific Use Permit

Zoning: PD-50

Case Address: 507 N. Goliad Street

Date Created: 6/19/2020

Planning & Zoning Department 385 S. Goliad Street Rockwall, Texas 75087 (P): (972) 771-7745 (W): www.rockwall.com The City of Rockwall GIS maps are continually under development and therefore subject to change without notice. While we endeavor to provide timely and accurate information, we make no guarantees. The City of Rockwall makes no warranty, express or implied, including warranties of merchantability and fitness for a particular purpose. Use of the information is the sole responsibility of the user.