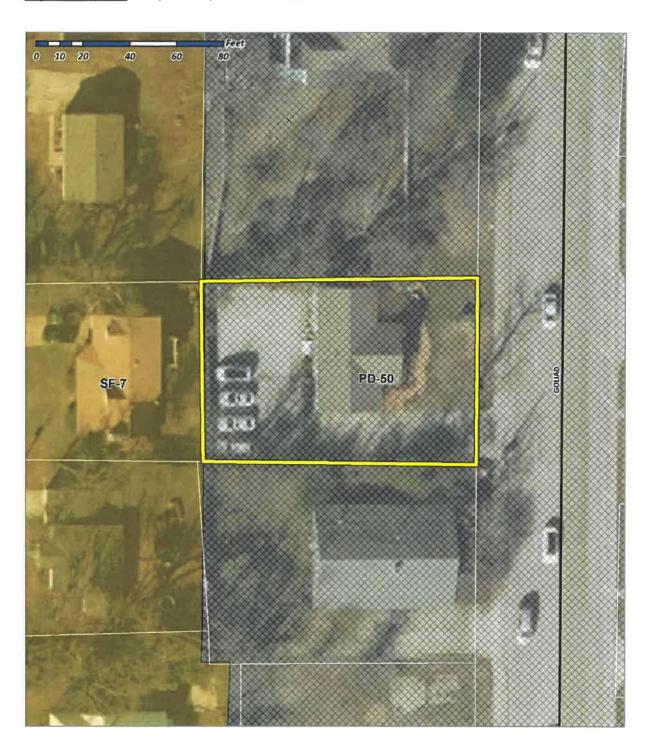

Planning & Zoning Department 385 S. Goliad Street Rockwall, Texas 75087 (P): (972) 771-7745 (W): www.rockwall.com The City of Rockwall GIS maps are continually under development and therefore subject to change without notice. While we endeavor to provide timely and accurate information, we make no guarantees. The City of Rockwall makes no warranty, express or implied, including warranties of merchantability and fitness for a particular purpose. Use of the information is the sole responsibility of the user.

Case Number: Z2020-025

Case Name: SUP for 507 N. Goliad Street

Case Type: Specific Use Permit

Zoning: PD-50

Case Address: 507 N. Goliad Street

Date Created: 6/19/2020

Planning & Zoning Department 385 S. Goliad Street Rockwall, Texas 75087 (P): (972) 771-7745 (W): www.rockwall.com The City of Rockwall GIS maps are continually under development and therefore subject to change without notice. While we endeavor to provide timely and accurate information, we make no guarantees. The City of Rockwall makes no warranty, express or implied, including warranties of merchantability and fitness for a particular purpose. Use of the information is the sole responsibility of the user.