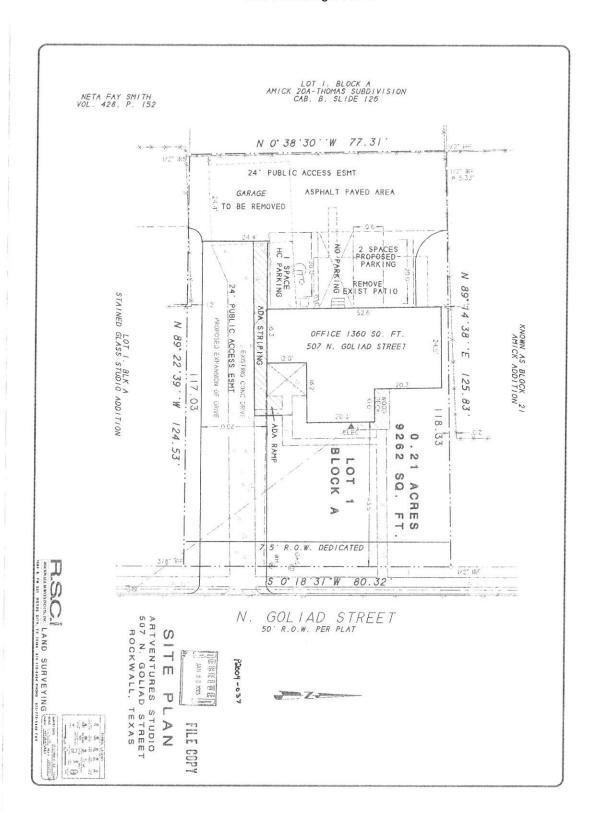

Case Number: Z2020-025

Case Name: SUP for 507 N. Goliad Street

Case Type: Specific Use Permit

Zoning: PD-50

Case Address: 507 N. Goliad Street

Date Created: 6/19/2020

Planning & Zoning Department 385 S. Goliad Street Rockwall, Texas 75087 (P): (972) 771-7745 (W): www.rockwall.com The City of Rockwall GIS maps are continually under development and therefore subject to change without notice. While we endeavor to provide timely and accurate information, we make no guarantees. The City of Rockwall makes no warranty, express or implied, including warranties of merchantability and fitness for a particular purpose. Use of the information is the sole responsibility of the user.