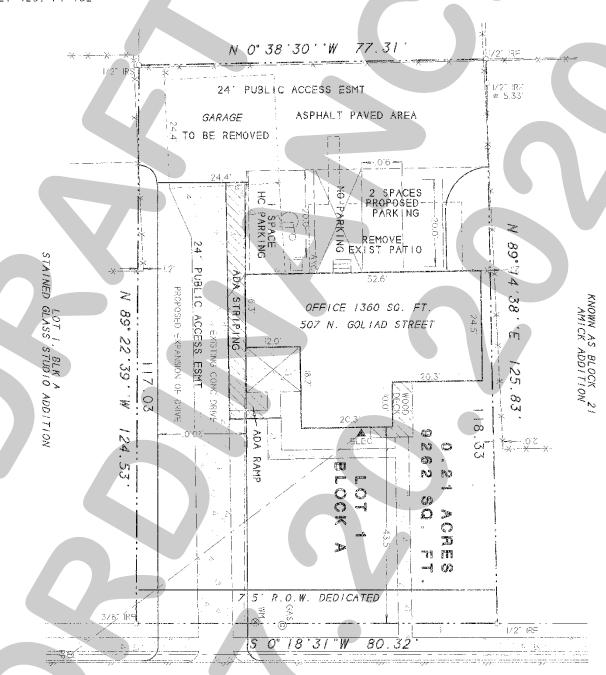

Case Number: Z2020-025

Case Name: SUP for 507 N. Goliad Street

Case Type: Specific Use Permit

Zoning: PD-50

Case Address: 507 N. Goliad Street

Date Created: 6/19/2020

Planning & Zoning Department 385 S. Goliad Street Rockwall, Texas 75087 (P): (972) 771-7745 (W): www.rockwall.com The City of Rockwall GIS maps are continually under development and therefore subject to change without notice. While we endeavor to provide timely and accurate information, we make no guarantees. The City of Rockwall makes no warranty, express or implied, including warranties of merchantability and fitness for a particular purpose. Use of the information is the sole responsibility of the user.