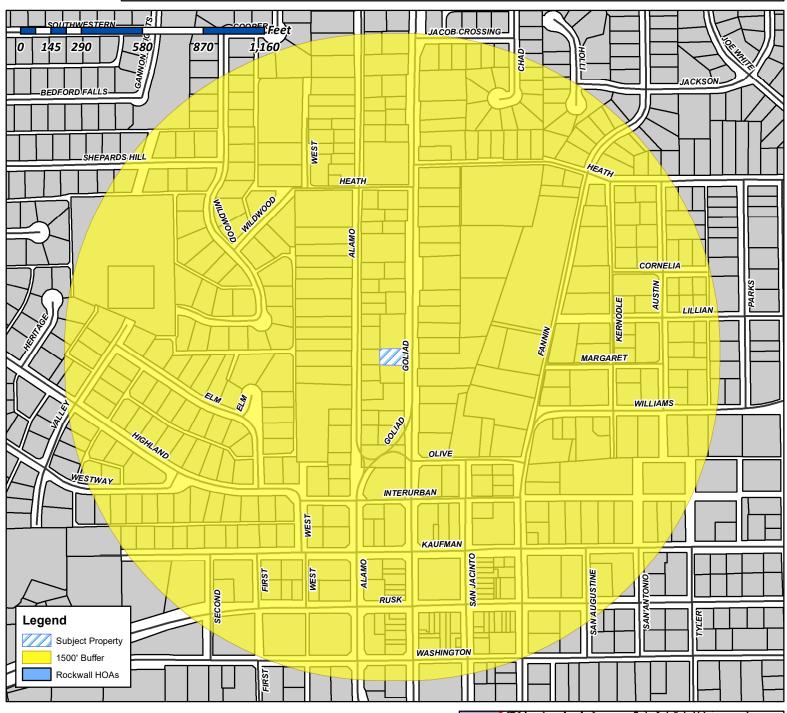

Planning & Zoning Department 385 S. Goliad Street Rockwall, Texas 75032 (P): (972) 771-7745 (W): www.rockwall.com The City of Rockwall GIS maps are continually under development and therefore subject to change without notice. While we endeavor to provide timely and accurate information, we make no guarantees. The City of Rockwall makes no warranty, express or implied, including warranties of merchantability and fitness for a particular purpose. Use of the information is the sole responsibility of the user.

Case Number: Z2020-025

Case Name: SUP for 507 N. Goliad Street

Case Type: Specific Use Permit

Zoning: PD-50

Case Address: 507 N. Goliad Street

Date Created: 6/19/2020

Planning & Zoning Department 385 S. Goliad Street Rockwall, Texas 75087 (P): (972) 771-7745 (W): www.rockwall.com The City of Rockwall GIS maps are continually under development and therefore subject to change without notice. While we endeavor to provide timely and accurate information, we make no guarantees. The City of Rockwall makes no warranty, express or implied, including warranties of merchantability and fitness for a particular purpose. Use of the information is the sole responsibility of the user.