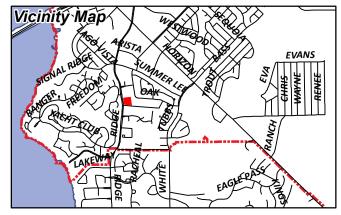

Case Number: Z2020-025

Case Name: SUP for 507 N. Goliad Street

Case Type: Specific Use Permit

Zoning: PD-50

Case Address: 507 N. Goliad Street

Date Created: 6/19/2020

Planning & Zoning Department 385 S. Goliad Street Rockwall, Texas 75087 (P): (972) 771-7745 (W): www.rockwall.com The City of Rockwall GIS maps are continually under development and therefore subject to change without notice. While we endeavor to provide timely and accurate information, we make no guarantees. The City of Rockwall makes no warranty, express or implied, including warranties of merchantability and fitness for a particular purpose. Use of the information is the sole responsibility of the user.