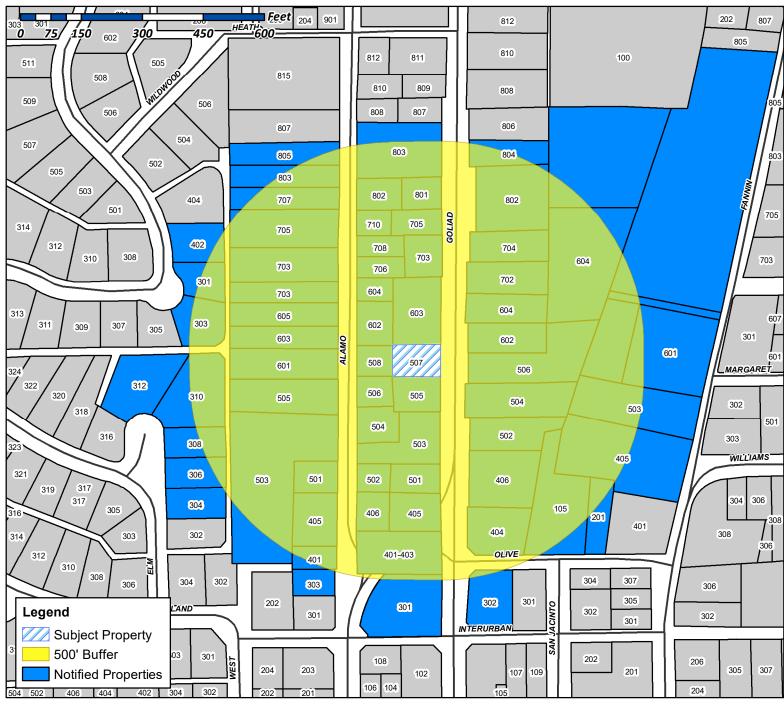

Case Number: Z2020-025

Case Name: SUP for 507 N. Goliad Street

Case Type: Specific Use Permit

Zoning: PD-50

Case Address: 507 N. Goliad Street

Date Created: 6/19/2020

Planning & Zoning Department 385 S. Goliad Street Rockwall, Texas 75087 (P): (972) 771-7745 (W): www.rockwall.com The City of Rockwall GIS maps are continually under development and therefore subject to change without notice. While we endeavor to provide timely and accurate information, we make no guarantees. The City of Rockwall makes no warranty, express or implied, including warranties of merchantability and fitness for a particular purpose. Use of the information is the sole responsibility of the user.