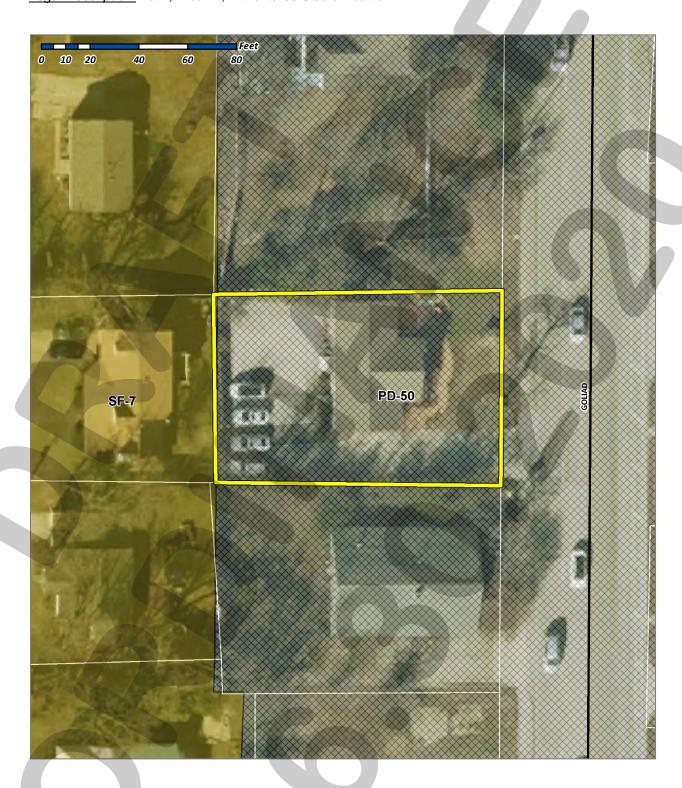

Case Number: Z2020-025

Case Name: SUP for 507 N. Goliad Street

Case Type: Specific Use Permit

Zoning: PD-50

Case Address: 507 N. Goliad Street

Date Created: 6/19/2020

Planning & Zoning Department 385 S. Goliad Street Rockwall, Texas 75087 (P): (972) 771-7745 (W): www.rockwall.com The City of Rockwall GIS maps are continually under development and therefore subject to change without notice. While we endeavor to provide timely and accurate information, we make no guarantees. The City of Rockwall makes no warranty, express or implied, including warranties of merchantability and fitness for a particular purpose. Use of the information is the sole responsibility of the user.