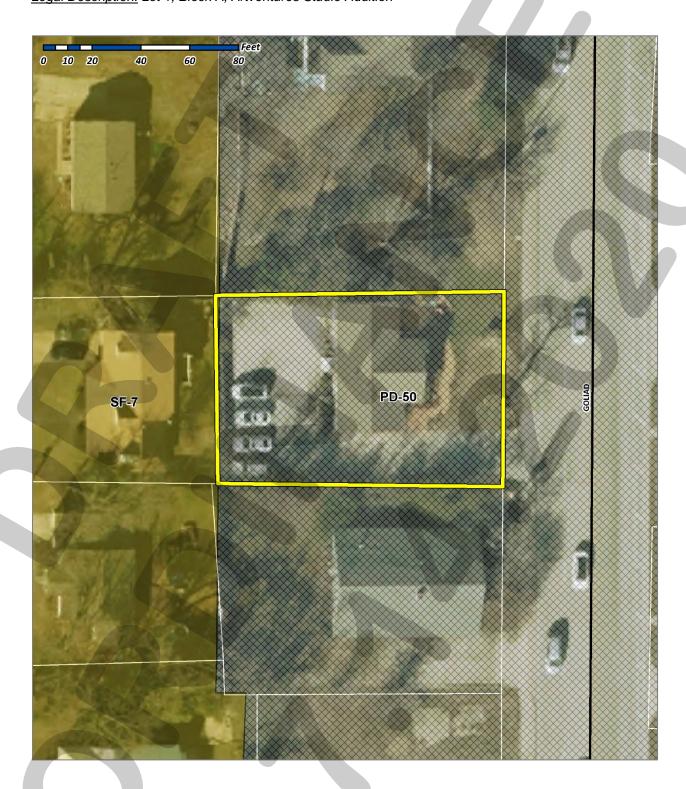

Case Number: Z2020-025

Case Name: SUP for 507 N. Goliad Street

Case Type: Specific Use Permit

Zoning: PD-50

Case Address: 507 N. Goliad Street

Date Created: 6/19/2020

Planning & Zoning Department 385 S. Goliad Street Rockwall, Texas 75087 (P): (972) 771-7745 (W): www.rockwall.com The City of Rockwall GIS maps are continually under development and therefore subject to change without notice. While we endeavor to provide timely and accurate information, we make no guarantees. The City of Rockwall makes no warranty, express or implied, including warranties of merchantability and fitness for a particular purpose. Use of the information is the sole responsibility of the user.

Planning & Zoning Department 385 S. Goliad Street Rockwall, Texas 75032 (P): (972) 771-7745 (W): www.rockwall.com The City of Rockwall GIS maps are continually under development and therefore subject to change without notice. While we endeavor to provide timely and accurate information, we make no guarantees. The City of Rockwall makes no warranty, express or implied, including warranties of merchantability and fitness for a particular purpose. Use of the information is the sole responsibility of the user.