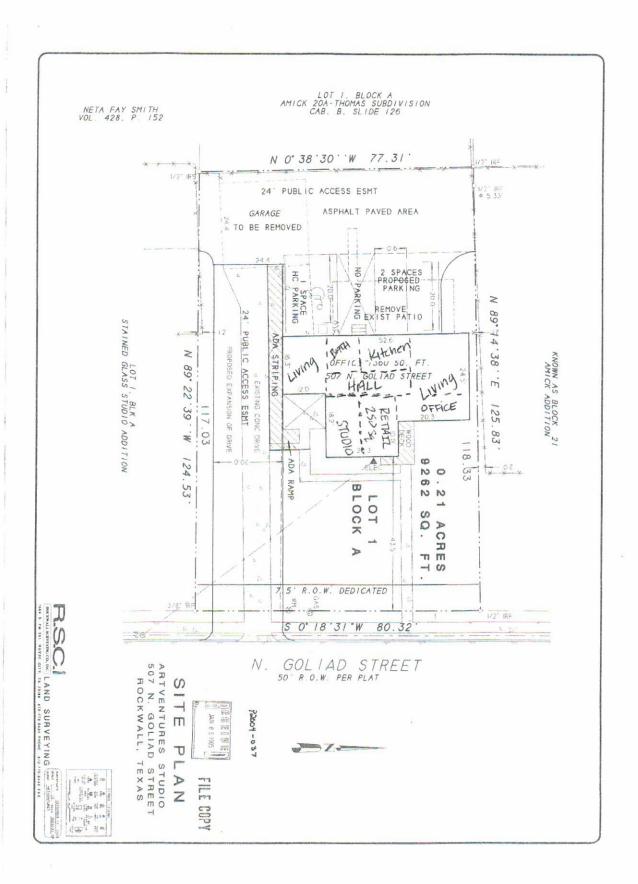

Case Number: Z2020-025

Case Name: SUP for 507 N. Goliad Street

Case Type: Specific Use Permit

Zoning: PD-50

Case Address: 507 N. Goliad Street

Date Created: 6/19/2020

Planning & Zoning Department 385 S. Goliad Street Rockwall, Texas 75087 (P): (972) 771-7745 (W): www.rockwall.com The City of Rockwall GIS maps are continually under development and therefore subject to change without notice. While we endeavor to provide timely and accurate information, we make no guarantees. The City of Rockwall makes no warranty, express or implied, including warranties of merchantability and fitness for a particular purpose. Use of the information is the sole responsibility of the user.