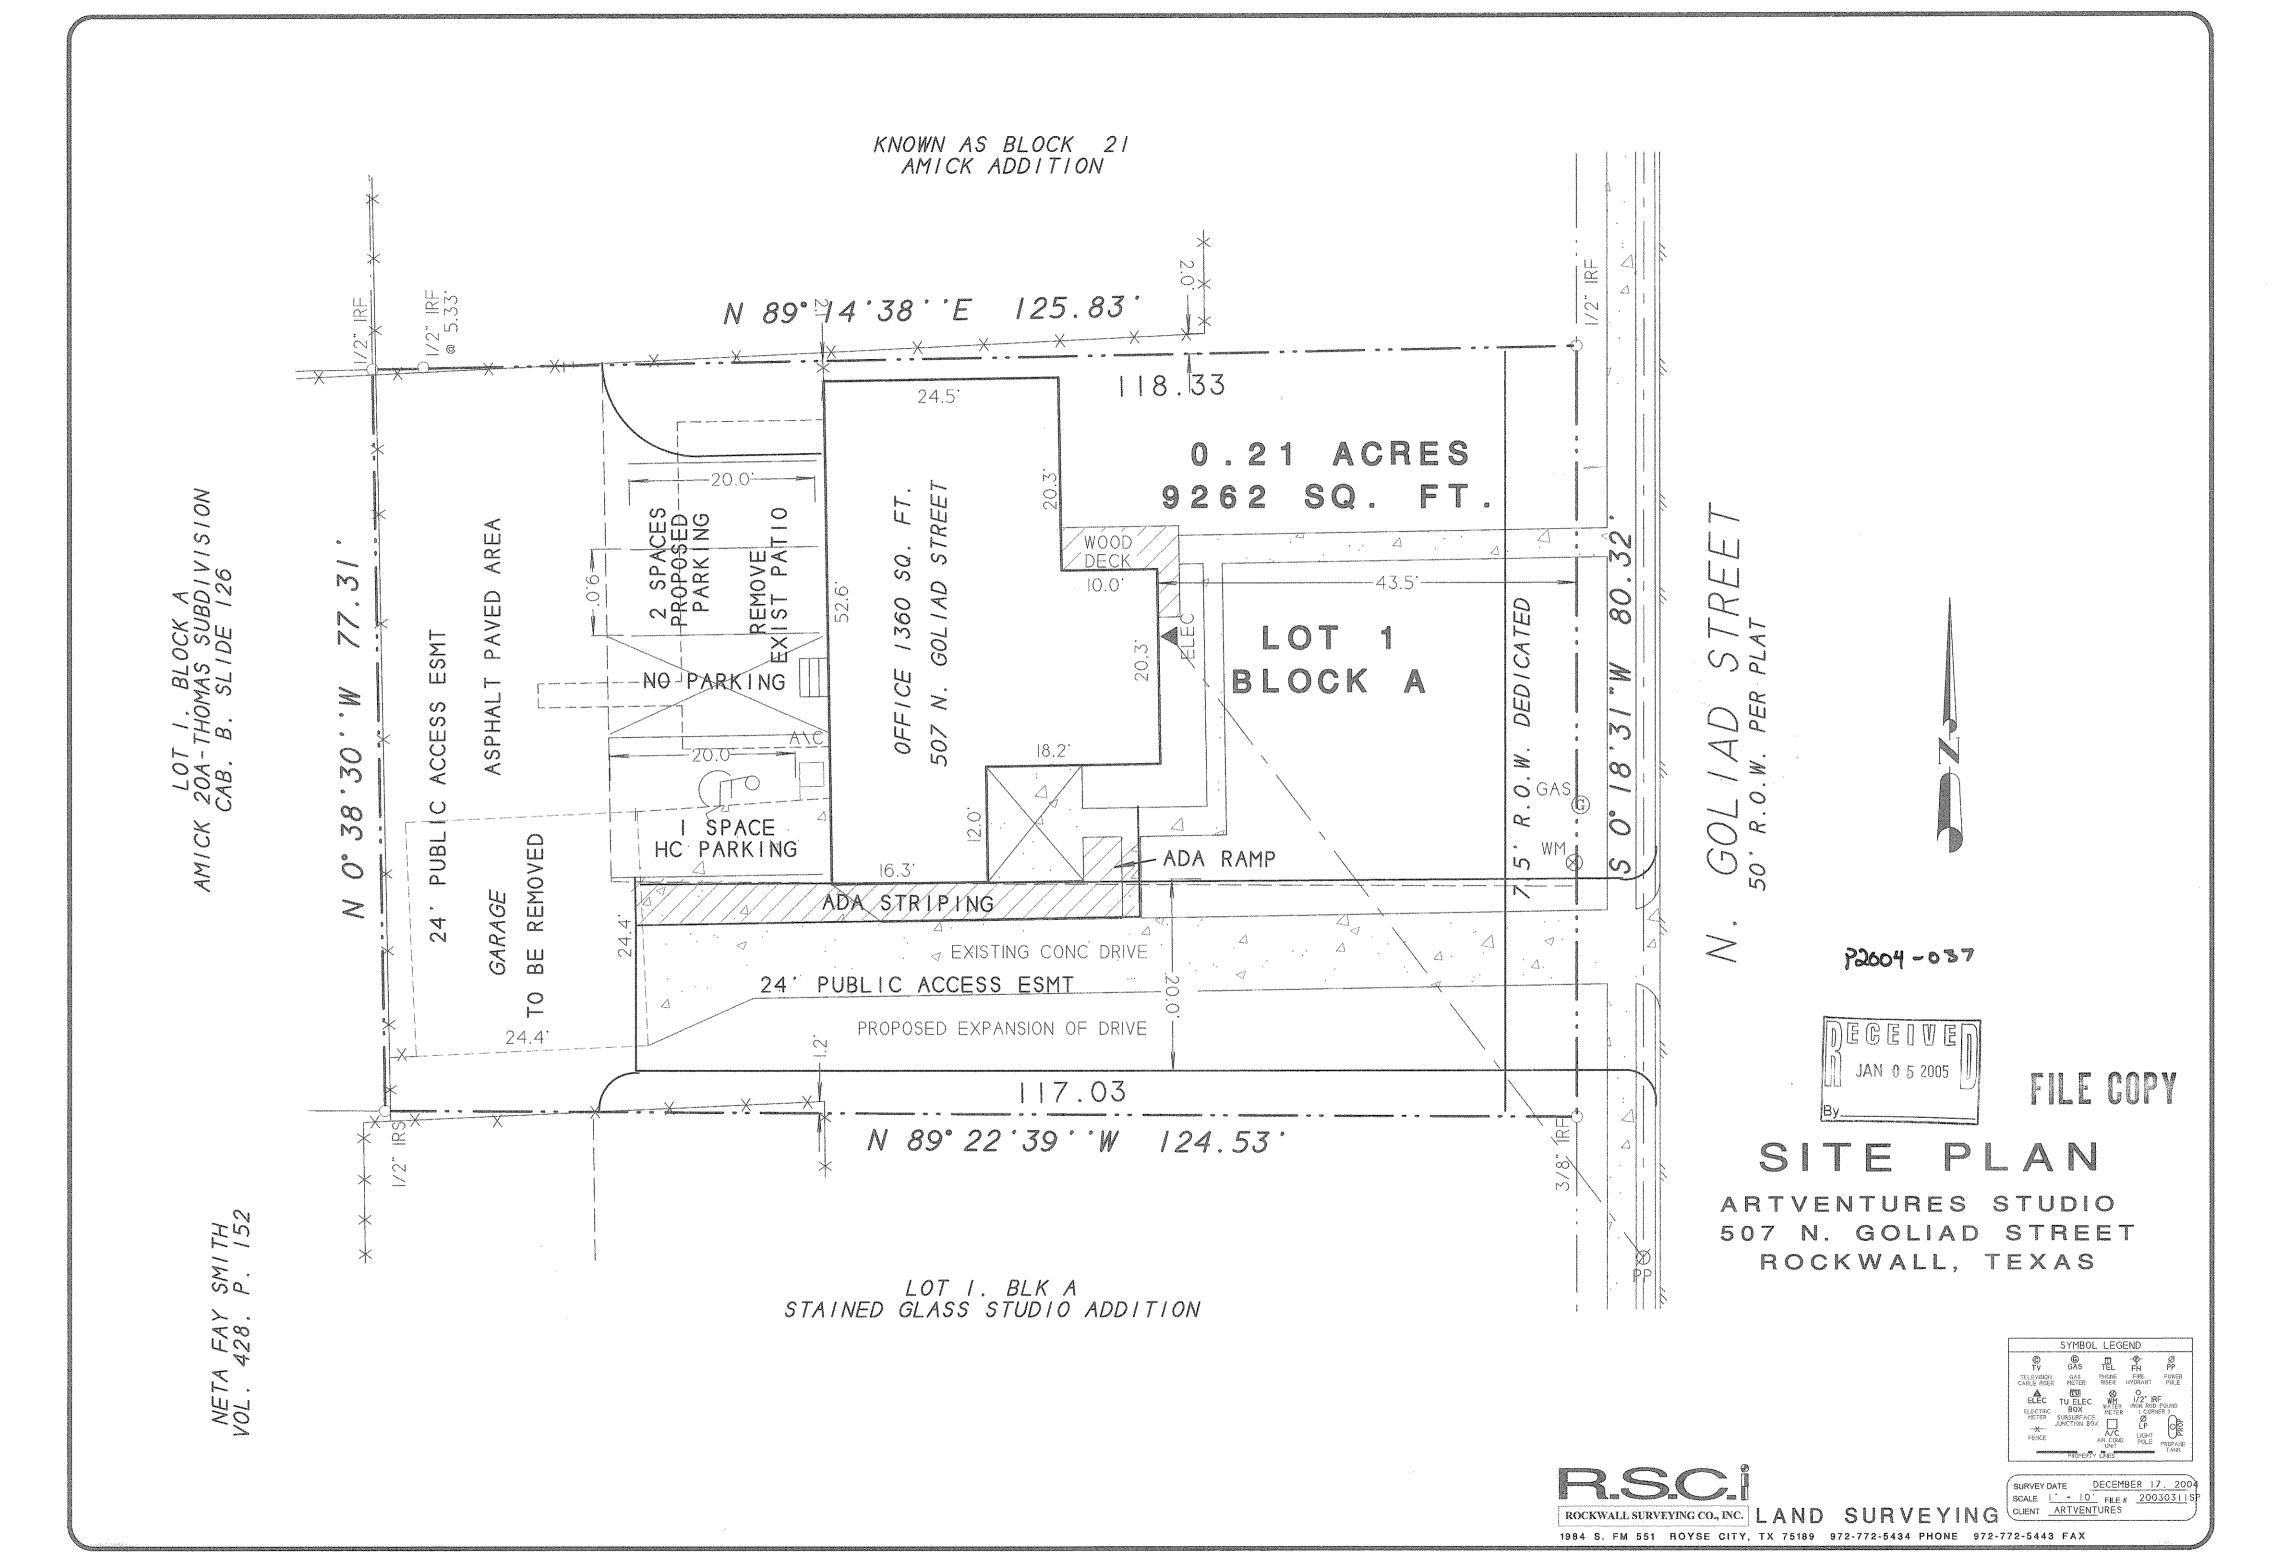

Case Number: Z2020-025

Case Name: SUP for 507 N. Goliad Street

Case Type: Specific Use Permit

Zoning: PD-50

Case Address: 507 N. Goliad Street

Date Created: 6/19/2020

Planning & Zoning Department 385 S. Goliad Street Rockwall, Texas 75087 (P): (972) 771-7745 (W): www.rockwall.com The City of Rockwall GIS maps are continually under development and therefore subject to change without notice. While we endeavor to provide timely and accurate information, we make no guarantees. The City of Rockwall makes no warranty, express or implied, including warranties of merchantability and fitness for a particular purpose. Use of the information is the sole responsibility of the user.