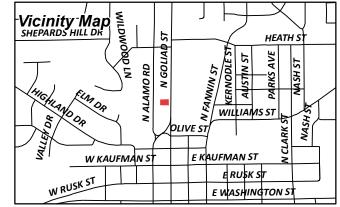

Case Number: Z2020-025

Case Name: SUP for 507 N. Goliad Street

Case Type: Specific Use Permit

Zoning: PD-50

Case Address: 507 N. Goliad Street

Date Created: 6/19/2020

Planning & Zoning Department 385 S. Goliad Street Rockwall, Texas 75087 (P): (972) 771-7745 (W): www.rockwall.com The City of Rockwall GIS maps are continually under development and therefore subject to change without notice. While we endeavor to provide timely and accurate information, we make no guarantees. The City of Rockwall makes no warranty, express or implied, including warranties of merchantability and fitness for a particular purpose. Use of the information is the sole responsibility of the user.