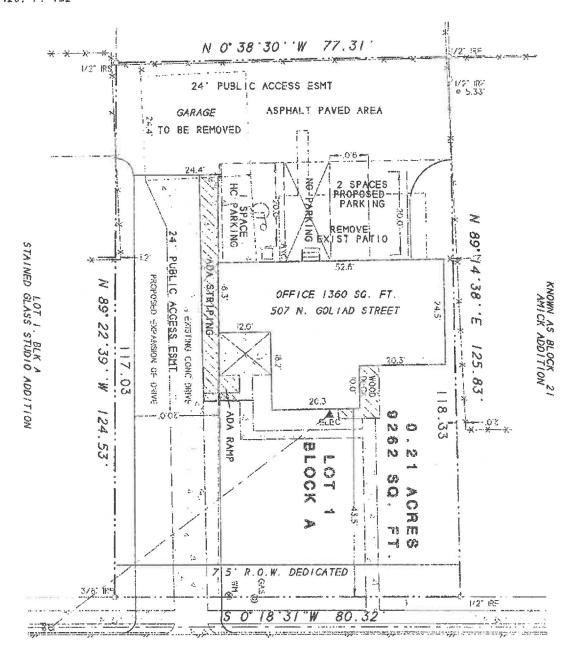

Case Number: Z2020-025

Case Name: SUP for 507 N. Goliad Street

Case Type: Specific Use Permit

Zoning: PD-50

Case Address: 507 N. Goliad Street

Date Created: 6/19/2020

Planning & Zoning Department 385 S. Goliad Street Rockwall, Texas 75087 (P): (972) 771-7745 (W): www.rockwall.com The City of Rockwall GIS maps are continually under development and therefore subject to change without notice. While we endeavor to provide timely and accurate information, we make no guarantees. The City of Rockwall makes no warranty, express or implied, including warranties of merchantability and fitness for a particular purpose. Use of the information is the sole responsibility of the user.