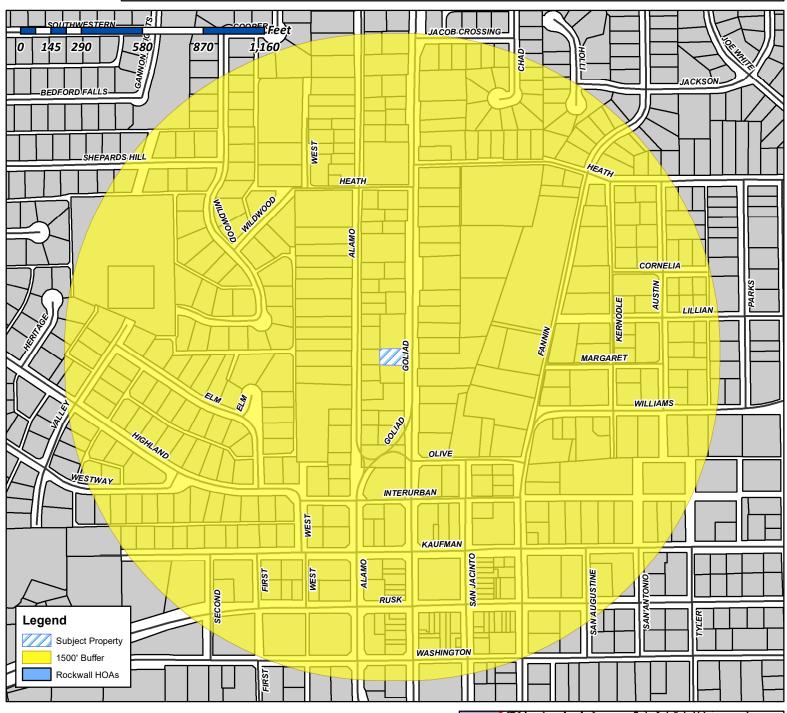

imely and accurate information, we make no guarantees. The City of Rockwall makes no warranty, express or implied, including warranties of merchantability and fitness for a particular purpose. Use of the information is the sole responsibility of the user.





# **City of Rockwall**

Planning & Zoning Department 385 S. Goliad Street Rockwall, Texas 75087 (P): (972) 771-7745 (W): www.rockwall.com The City of Rockwall GIS maps are continually under development and therefore subject to change without notice. While we endeavor to provide timely and accurate information, we make no guarantees. The City of Rockwall makes no warranty, express or implied, including warranties of merchantability and fitness for a particular purpose. Use of the information is the sole responsibility of the user.





Case Number: Z2020-025

Case Name: SUP for 507 N. Goliad Street

Case Type: Specific Use Permit

Zoning: PD-50

Case Address: 507 N. Goliad Street

Date Created: 6/19/2020

For Questions on this Case Call (972) 771-7745





# City of Rockwall

Planning & Zoning Department 385 S. Goliad Street Rockwall, Texas 75087 (P): (972) 771-7745 (W): www.rockwall.com The City of Rockwall GIS maps are continually under development and therefore subject to change without notice. While we endeavor to provide timely and accurate information, we make no guarantees. The City of Rockwall makes no warranty, express or implied, including warranties of merchantability and fitness for a particular purpose. Use of the information is the sole responsibility of the user.





Case Number: Z2020-025

Case Name: S