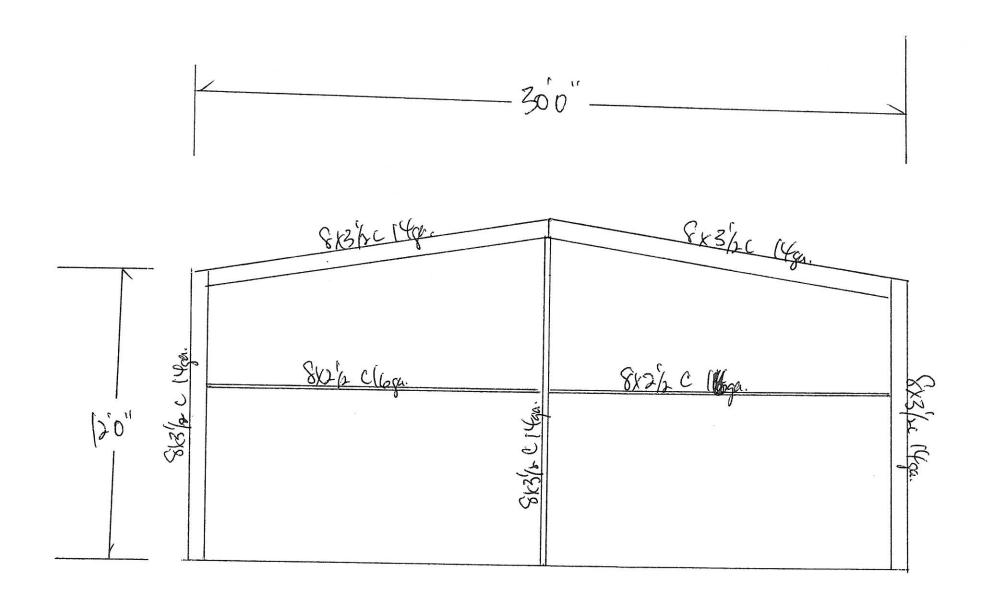

Brad Johnson 30k40k12

East Site Wall

Brad Johnson

Main Frame Both Same

300 TOXA Boam DXD# Beam