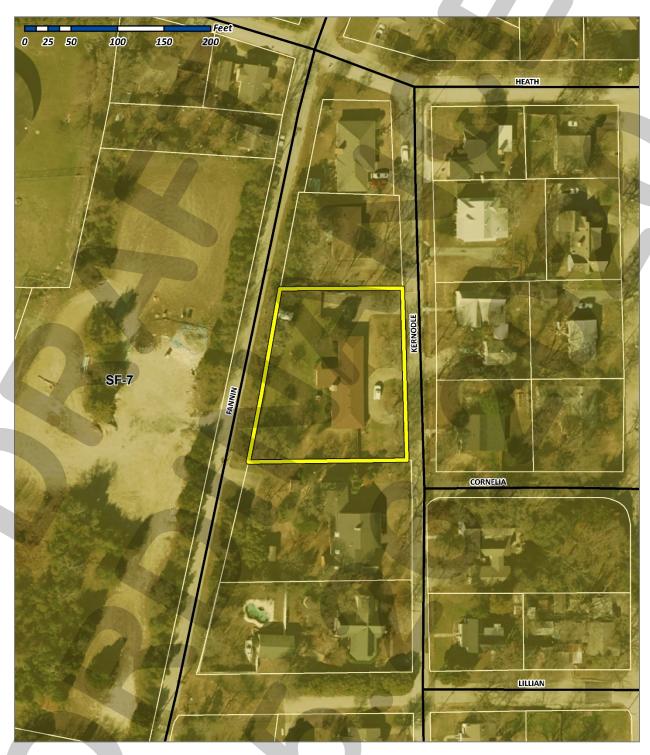

Case Number: Z2020-022

Case Name: SUP for 803 Kernodle Street

Case Type: Specific Use Permit

Zoning: Single-Family 7 (SF-7) District

Case Address: 803 Kernodle Street

Date Created: 5/18/2020

For Questions on this Case Call (972) 771-7745