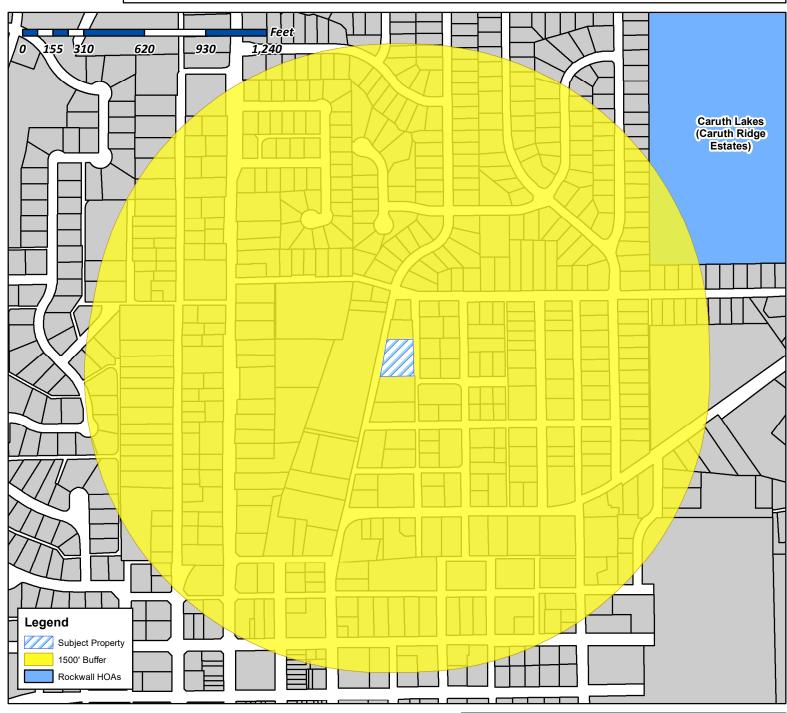

Case Number: Z2020-022

Case Name: SUP for 803 Kernodle Street

Case Type: Specific Use Permit

Zoning: Single-Family 7 (SF-7) District

Case Address: 803 Kernodle Street

Date Created: 5/18/2020

For Questions on this Case Call (972) 771-7745