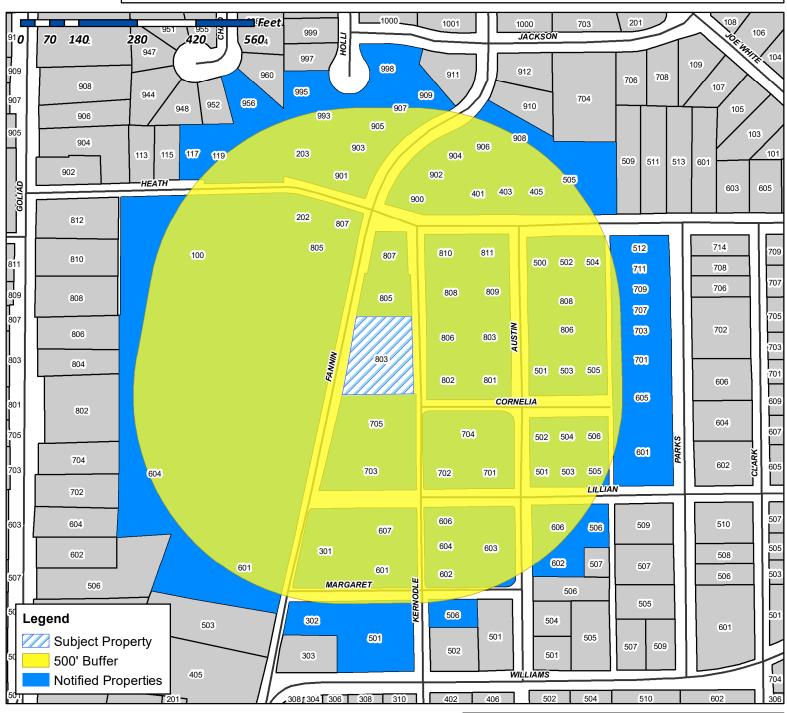

Case Number: Z2020-022

Case Name: SUP for 803 Kernodle Street

Case Type: Specific Use Permit

Zoning: Single-Family 7 (SF-7) District

Case Address: 803 Kernodle Street

Date Created: 5/18/2020

For Questions on this Case Call (972) 771-7745