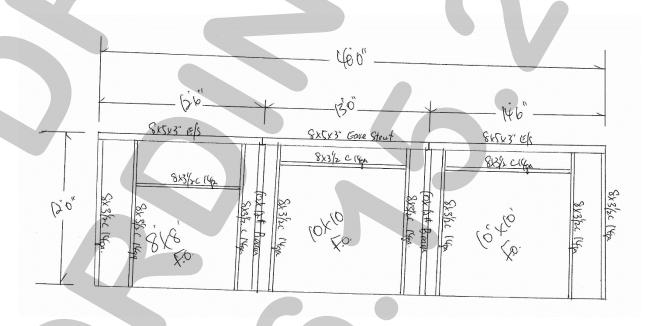

Brad Johnson

Rost Framing

Brad Johnson 30×40×6

End Wall Framing

Both Walls Same

|                | /            |             | _ clo o"          |               |
|----------------|--------------|-------------|-------------------|---------------|
| 4              |              | +           | [30]              | D'L"          |
|                | 8x5x3" E/s   |             | Extx3" Eave Strut | 8x5x3 E(s     |
|                | SX3/2C 14ga. |             | 827/2 C (6ga      | 8x 2/2c (6ga. |
| "0" xx3/2 c/4" | SE CAKO.     | 10×10+ Beam |                   | COXILE BOOM   |
|                |              | - N 10      |                   | 1 Kan         |

Brad Johnson 30k40k12

East Site Wall

Brad Johnson

Main Frame Both Same

300 TOXA Boam DXD# Beam