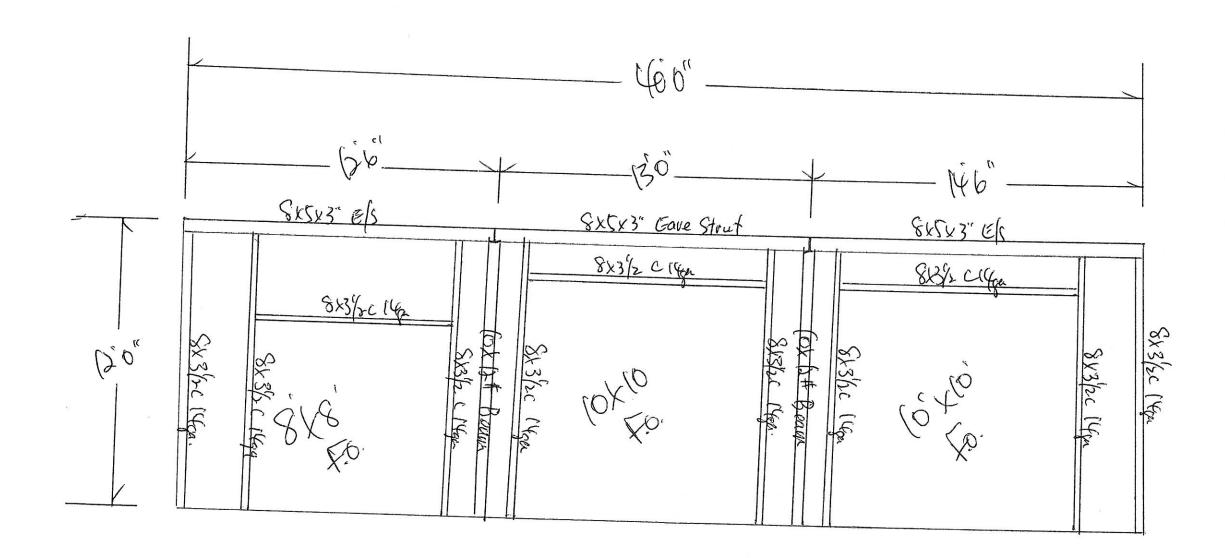

Brad Johnson

Rost Framing

Brad Johnson 30x40x6

End Wall Framing

Both Walls Same

|                  |              |            | _ c60°            |               |            |
|------------------|--------------|------------|-------------------|---------------|------------|
|                  |              | +          | (30'              | D'L"          |            |
|                  | 8x1x3" E/s   |            | Extx3' Eave Strut | 8x5x3E(s      |            |
| 50 8x3/2 c.14gr. | SK3/20 14gm. | (OXD# Beam | 82/2 C (6ga       | 8x 2/3c (6ga. | Stope item |

Brad Johnson

Rost Framing

Brad Johnson 30×40×6

End Wall Framing

Both Walls Same

|                | /            |             | _ clo o"          |               |
|----------------|--------------|-------------|-------------------|---------------|
| 4              |              | +           | [30]              | D'L"          |
|                | 8x5x3" E/s   |             | Extx3" Eave Strut | 8x5x3 E(s     |
|                | SX3/2C 14ga. |             | 827/2 C (6ga      | 8x 2/2c (6ga. |
| "0" xx3/2 c/4" | SE CAKO.     | 10×10+ Beam |                   | COXILE BOOM   |
|                |              | - N 10      |                   | 1 Kan         |