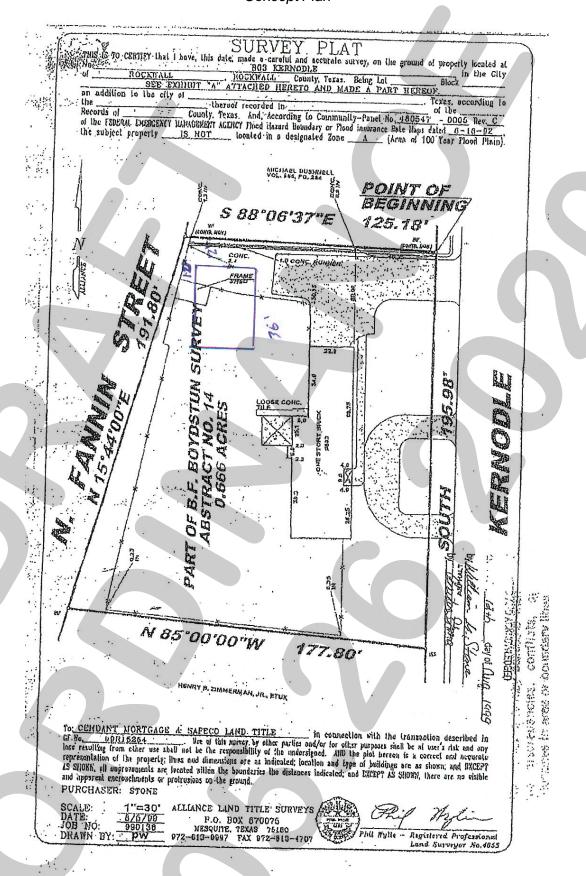

ROCKWALL HOCKWALL County, Texas. Being Lot

SEE EXHIBIT "A" ATTACHED HERETO AND MADE A PART HEREOF PLAT accurate survey, on the ground of property located at MICHAEL BUSHMELL VOL. 666, PG. 284 U.S. POINT OF BEGINNING S 88°06'37 N 95,98 PART OF B.F. BOYDSTUN to participated participation of では からはらの さ でき は まいにん the property of emphasements shown THE STANDARD CONTACTOR N 85 00'00 W 177.80 ny H. Dimmerman, Jr., Etux To CEHDANT MORTGAGE & SAFECO LAND TITLE in connection with the transaction described in Gr. No. 407(1)5264 Dre of talk survey, by other parties and/or for other purposes shell be at user's risk and any lors' resulting from other use shall not be the responsibility of the undersigned. And the plot better is correct and accurate representation of the property; thus and dimensions open as indicated; location and type of buildings are as shown, and INCEPT AS SHOWN, ill supprosupents are freated within the boundaries the distances indicated; and EXCEPT AS SHOWN, there are no eisible purchasers: STONE SCALE: 1"=30"
DATE: 6/6/10
JOB NO: 990138
DRAWN BY: PW P.O. BOX 670076
P.O. BOX 670076
MESQUITE, TEXAS 75180
972-613-0697 FAX 972-813-4707 1"=30" - Registered Professiona Land Surveyor No.485