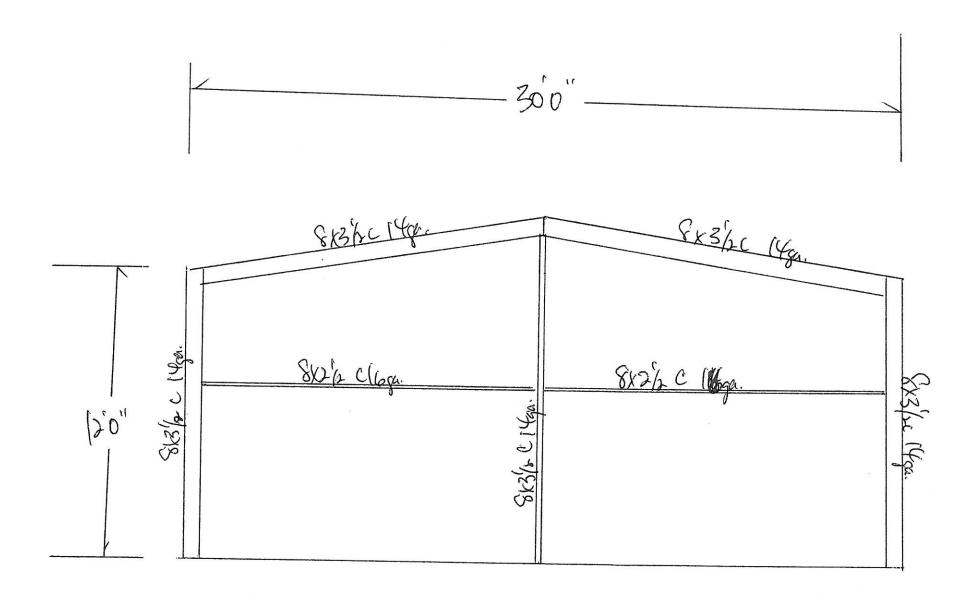

Brad Johnson

Rost Framing

Brad Johnson 30x40x6

End Wall Framing

Both Walls Same

|                  |              |            | _ c60°            |               |            |
|------------------|--------------|------------|-------------------|---------------|------------|
|                  |              | +          | (30'              | D'L"          |            |
|                  | 8x1x3" E/s   |            | Extx3' Eave Strut | 8x5x3E(s      |            |
| 50 8x3/2 c.14gr. | SK3/20 14gm. | (OXD# Beam | 82/2 C (6ga       | 8x 2/3c (6ga. | Stope item |

Brad Johnson 30k40k12

East Site Wall

Brad Johnson

Main Frame Both Same

300 TOXA Boam DXD# Beam