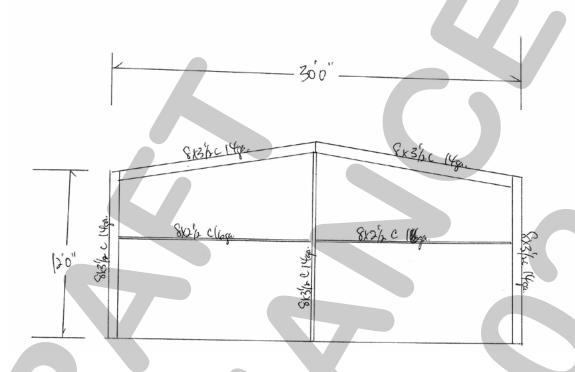

Brad Johnson

Rost Framing

Brad Johnson 30x40x6

End Wall Framing

Both Walls Same

|                  |              |            | _ c60°            |               |            |
|------------------|--------------|------------|-------------------|---------------|------------|
|                  |              | +          | (30'              | D'L"          |            |
|                  | 8x1x3" E/s   |            | Extx3' Eave Strut | 8x5x3E(s      |            |
| 50 8x3/2 c.14gr. | SK3/20 14gm. | (OXD# Beam | 82/2 C (6ga       | 8x 2/3c (6ga. | Stope item |

Brad Johnson 30k40k12

East Site Wall

Brad Johnson

Main Frame Both Same

300 TOXA Boam DXD# Beam