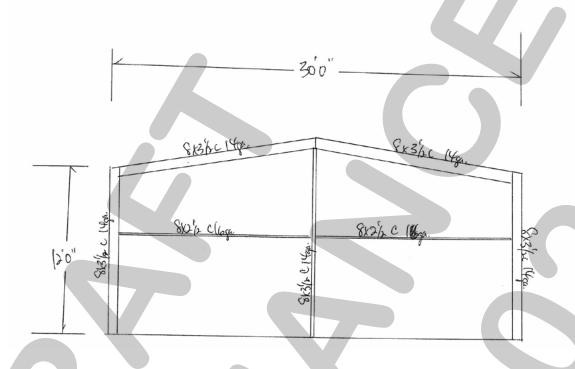

Brad Johnson

Rost Framing

Brad Johnson 30x40x6

End Wall Framing

Both Walls Same

|                  |              |            | _ c60°            |               |            |
|------------------|--------------|------------|-------------------|---------------|------------|
|                  |              | +          | (30'              | D'L"          |            |
|                  | 8x1x3" E/s   |            | Extx3' Eave Strut | 8x5x3E(s      |            |
| 50 8x3/2 c.14gr. | SK3/20 14gm. | (OXD# Beam | 82/2 C (6ga       | 8x 2/3c (6ga. | Stope item |

Brad Johnson 30k40k12

East Site Wall

Brad Johnson

Main Frame Both Same

300 TOXA Boam DXD# Beam

Brad Johnson

Rost Framing

Brad Johnson 30×40×6

End Wall Framing

Both Walls Same

|                | /            |             | _ clo o"          |               |
|----------------|--------------|-------------|-------------------|---------------|
| 4              |              | +           | [30]              | D'L"          |
|                | 8x5x3" E/s   |             | Extx3" Eave Strut | 8x5x3 E(s     |
|                | SX3/2C 14ga. |             | 827/2 C (6ga      | 8x 2/2c (6ga. |
| "0" xx3/2 c/4" | SE CAKO.     | 10×10+ Beam |                   | COXILE BOOM   |
|                |              | - N 10      |                   | 1 Kan         |