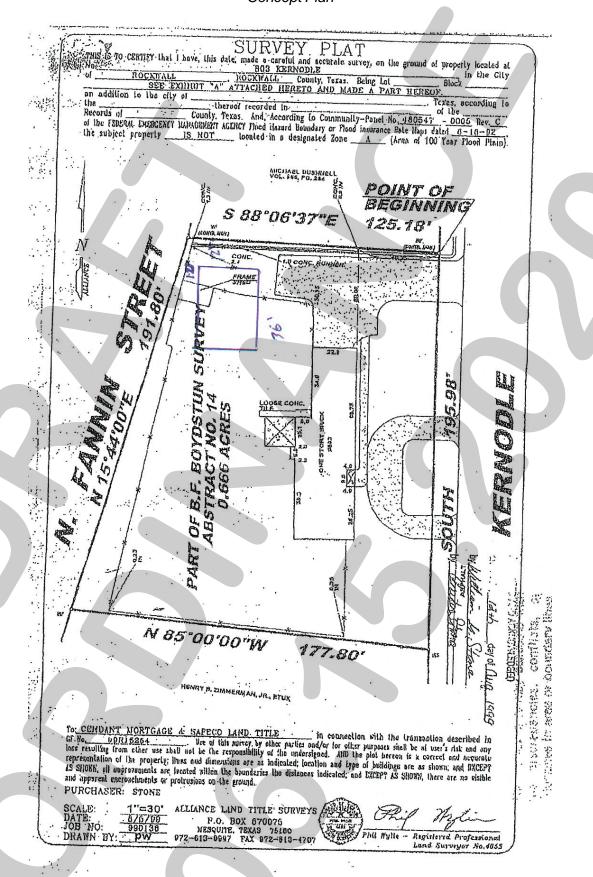

ROCKWALL HOCKWALL County, Texas. Being Lot

SEE EXHIBIT "A" ATTACHED HERETO AND MADE A PART HEREOF PLAT accurate survey, on the ground of property located at MICHAEL BUSHMELL VOL. 666, PG. 284 U.S. POINT OF BEGINNING S 88°06'37 N 95,98 PART OF B.F. BOYDSTUN to participated participation of では からはらの さ でき は まいにん the property of emphasements shown THE STANDARD CONTACTOR N 85 00'00 W 177.80 ny H. Dimmerman, Jr., Etux To CEHDANT MORTGAGE & SAFECO LAND TITLE in connection with the transaction described in Gr. No. 407(1)5264 Dre of talk survey, by other parties and/or for other purposes shell be at user's risk and any lors' resulting from other use shall not be the responsibility of the undersigned. And the plot better is correct and accurate representation of the property; thus and dimensions open as indicated; location and type of buildings are as shown, and INCEPT AS SHOWN, ill supprosupents are freated within the boundaries the distances indicated; and EXCEPT AS SHOWN, there are no eisible purchasers: STONE SCALE: 1"=30"
DATE: 6/6/10
JOB NO: 990138
DRAWN BY: PW P.O. BOX 670076
P.O. BOX 670076
MESQUITE, TEXAS 75180
972-613-0697 FAX 972-813-4707 1"=30" - Registered Professiona Land Surveyor No.485