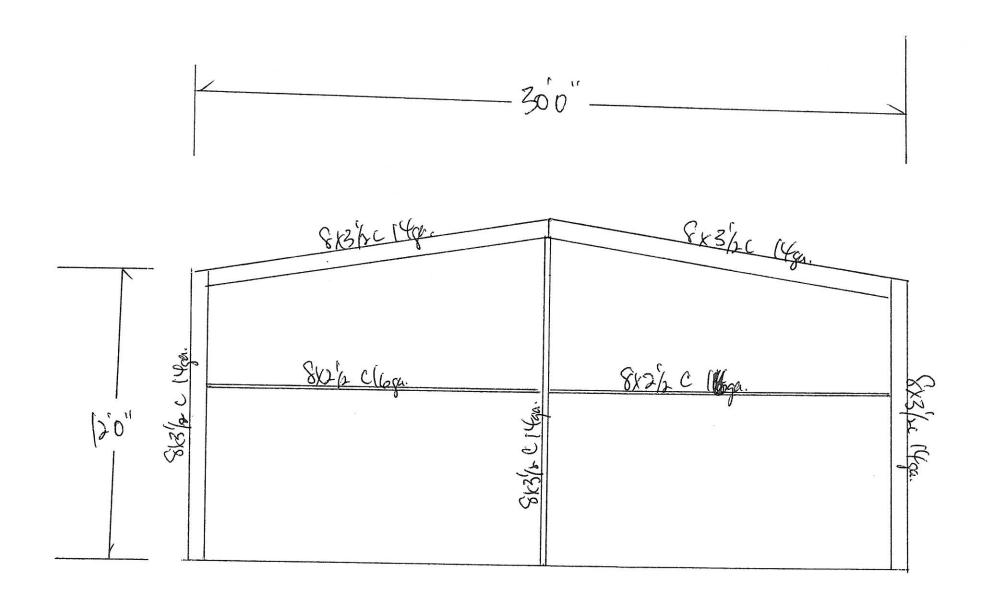

Brad Johnson

Rost Framing

Brad Johnson 30x40x6

End Wall Framing

Both Walls Same

|                  |              |            | _ c60°            |               |            |
|------------------|--------------|------------|-------------------|---------------|------------|
|                  |              | +          | (30'              | D'L"          |            |
|                  | 8x1x3" E/s   |            | Extx3' Eave Strut | 8x5x3E(s      |            |
| 50 8x3/2 c.14gr. | SK3/20 14gm. | (OXD# Beam | 82/2 C (6ga       | 8x 2/3c (6ga. | Stope item |

Brad Johnson 30k40k12

East Site Wall

Brad Johnson

Main Frame Both Same

300 TOXA Boam DXD# Beam