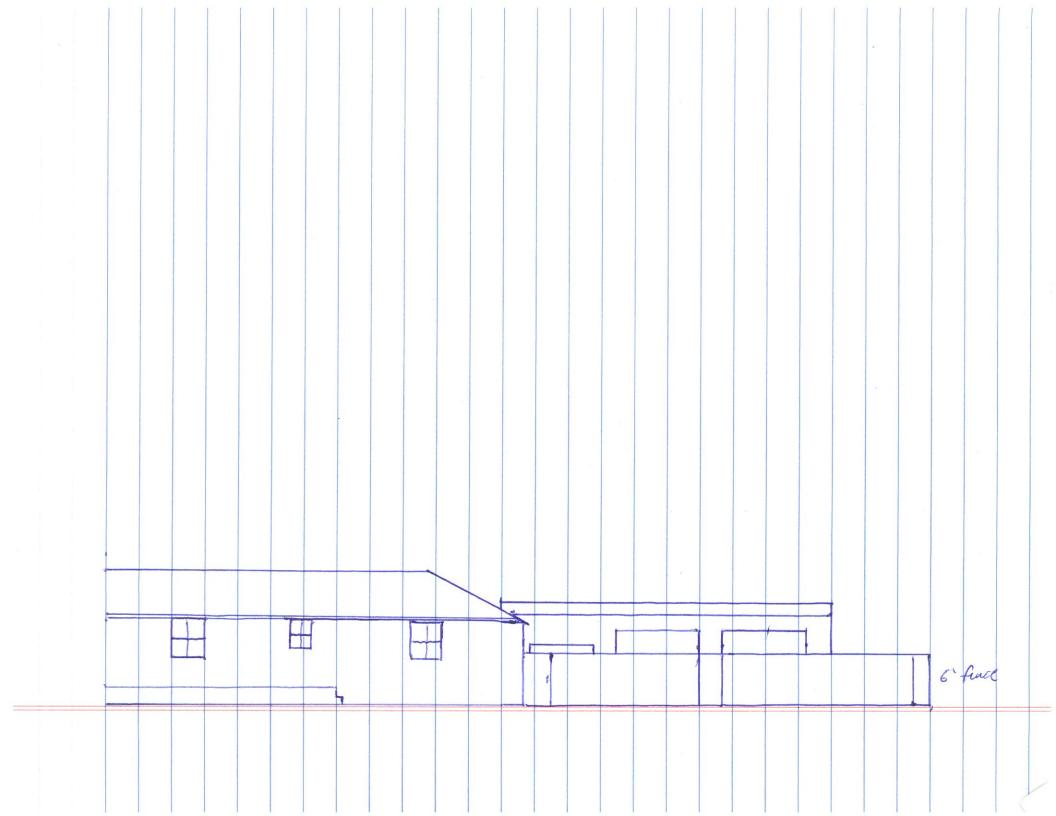

Brad Johnson

Rost Framing

Brad Johnson 30x40x6

End Wall Framing

Both Walls Same

|                  |              |            | _ c60°            |               |            |
|------------------|--------------|------------|-------------------|---------------|------------|
|                  |              | +          | (30'              | D'L"          |            |
|                  | 8x1x3" E/s   |            | Extx3' Eave Strut | 8x5x3E(s      |            |
| 50 8x3/2 c.14gr. | SK3/20 14gm. | (OXD# Beam | 82/2 C (6ga       | 8x 2/3c (6ga. | Stope item |

Brad Johnson 30k40k12

East Site Wall

Brad Johnson

Main Frame Both Same

300 TOXA Boam DXD# Beam