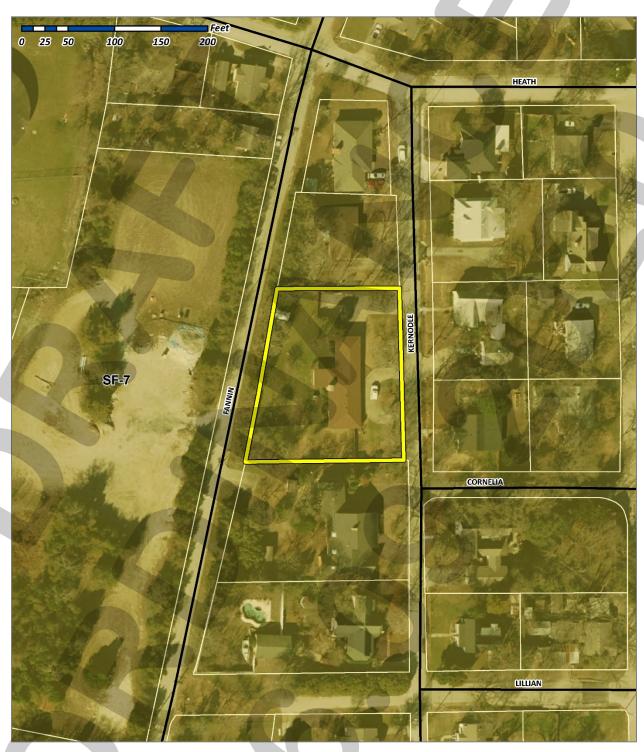

Case Number: Z2020-022

Case Name: SUP for 803 Kernodle Street

Case Type: Specific Use Permit

Zoning: Single-Family 7 (SF-7) District

Case Address: 803 Kernodle Street

Date Created: 5/18/2020

For Questions on this Case Call (972) 771-7745