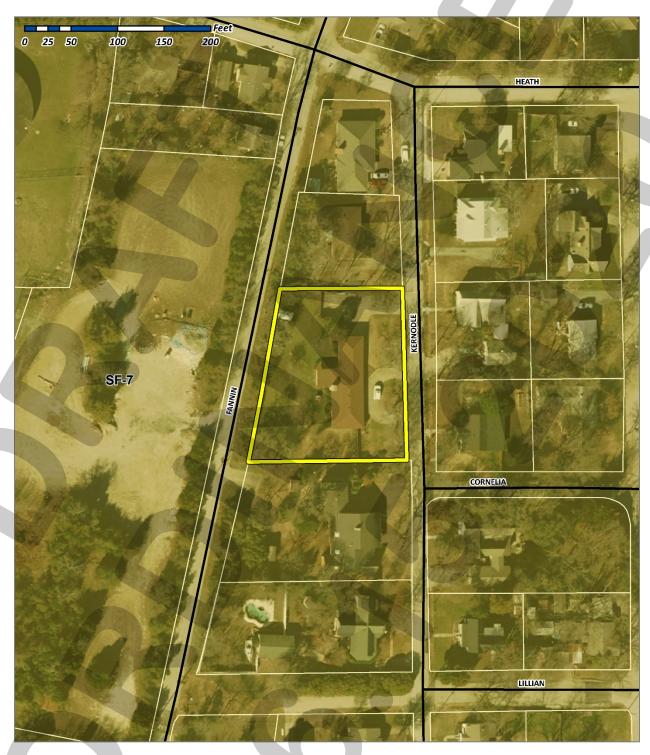

Case Number: Z2020-022

Case Name: SUP for 803 Kernodle Street

Case Type: Specific Use Permit

Zoning: Single-Family 7 (SF-7) District

Case Address: 803 Kernodle Street

Date Created: 5/18/2020

For Questions on this Case Call (972) 771-7745