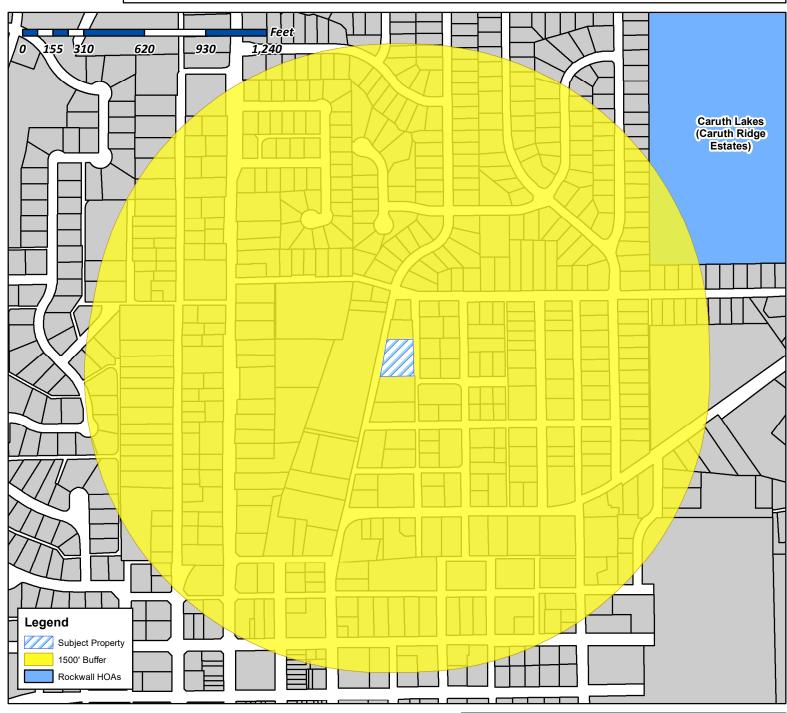

Notary Public in and for the State of Texas

Planning & Zoning Department 385 S. Goliad Street Rockwall, Texas 75032 (P): (972) 771-7745 (W): www.rockwall.com The City of Rockwall GIS maps are continually under development and therefore subject to change without notice. While we endeavor to provide timely and accurate information, we make no guarantees. The City of Rockwall makes no warranty, express or implied, including warranties of merchantability and fitness for a particular purpose. Use of the information is the sole responsibility of the user.