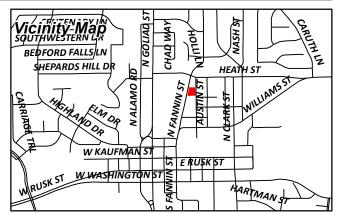

Case Number: Z2020-022

Case Name: SUP for 803 Kernodle Street

Case Type: Specific Use Permit

Zoning: Single-Family 7 (SF-7) District

Case Address: 803 Kernodle Street

Date Created: 5/18/2020

For Questions on this Case Call (972) 771-7745