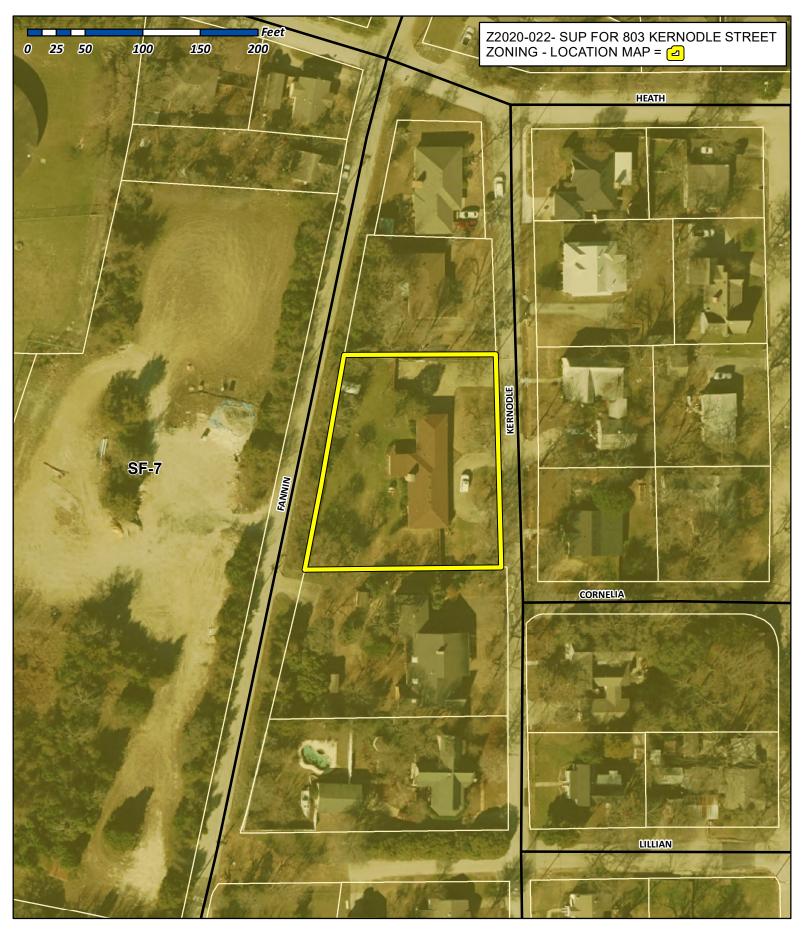

Case Number: Z2020-022

Case Name: SUP for 803 Kernodle Street

Case Type: Specific Use Permit

Zoning: Single-Family 7 (SF-7) District

Case Address: 803 Kernodle Street

Date Created: 5/18/2020

For Questions on this Case Call (972) 771-7745