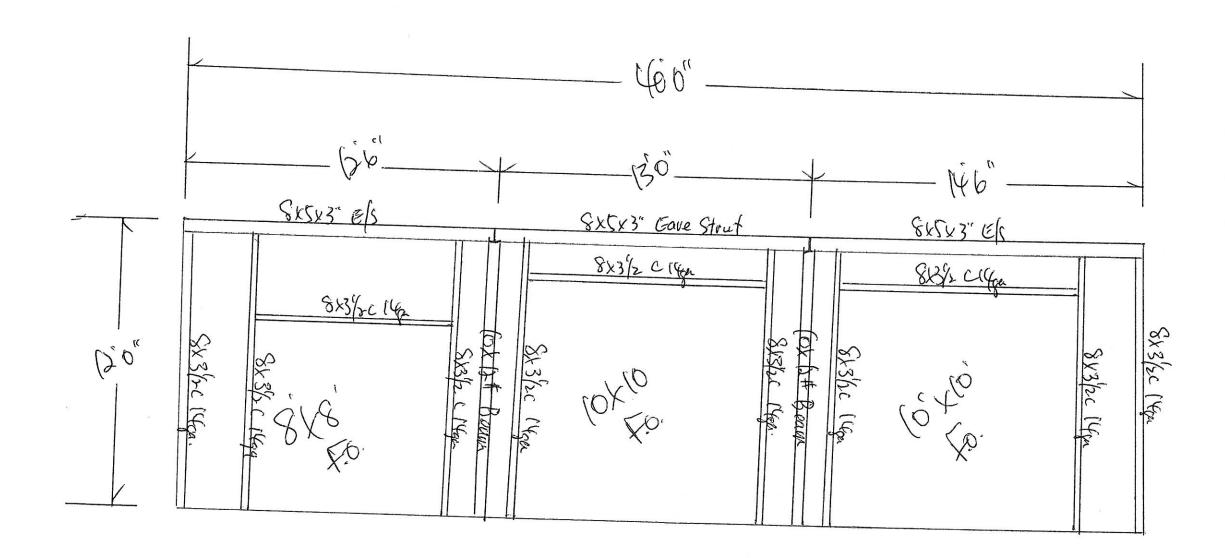

Brad Johnson

Rost Framing

Brad Johnson 30x40x6

End Wall Framing

Both Walls Same

|                  |              |            | _ c60°            |               |            |
|------------------|--------------|------------|-------------------|---------------|------------|
|                  |              | +          | (30'              | D'L"          |            |
|                  | 8x1x3" E/s   |            | Extx3' Eave Strut | 8x5x3E(s      |            |
| 50 8x3/2 c.14gr. | SK3/20 14gm. | (OXD# Beam | 82/2 C (6ga       | 8x 2/3c (6ga. | Stope item |

Brad Johnson 30k40k12

East Site Wall

Brad Johnson

Main Frame Both Same

300 TOXA Boam DXD# Beam

Brad Johnson

Rost Framing

Brad Johnson 30×40×6

End Wall Framing

Both Walls Same

|                | /            |             | _ clo o"          |               |
|----------------|--------------|-------------|-------------------|---------------|
| 4              |              | +           | [30]              | D'L"          |
|                | 8x5x3" E/s   |             | Extx3" Eave Strut | 8x5x3 E(s     |
|                | SX3/2C 14ga. |             | 827/2 C (6ga      | 8x 2/2c (6ga. |
| "0" xx3/2 c/4" | SE CAKO.     | 10×10+ Beam |                   | COXILE BOOM   |
|                |              | - N 10      |                   | 1 Kan         |