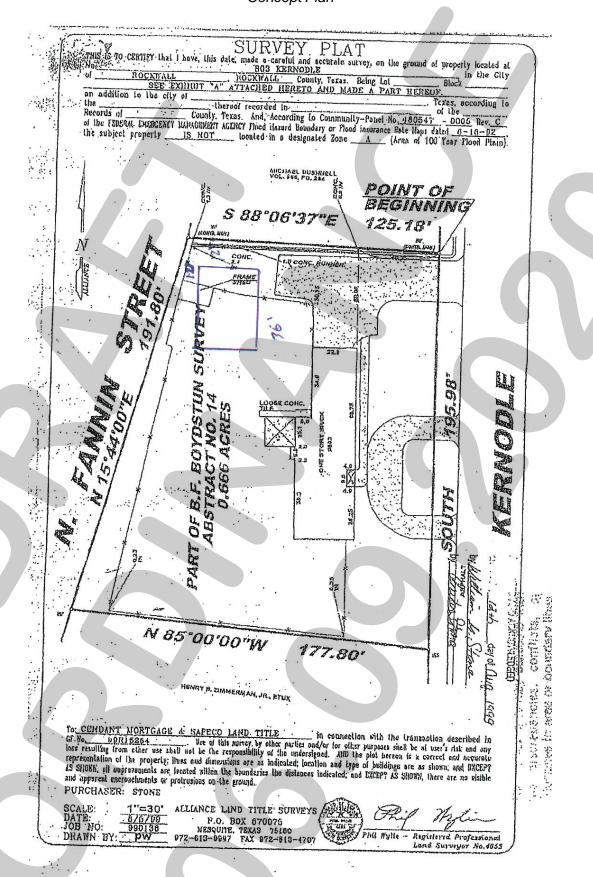

ROCKWALL HOCKWALL County, Texas. Being Lot

SEE EXHIBIT "A" ATTACHED HERETO AND MADE A PART HEREOF PLAT accurate survey, on the ground of property located at MICHAEL BUSHMELL VOL. 666, PG. 284 U.S. POINT OF BEGINNING S 88°06'37 N 95,98 PART OF B.F. BOYDSTUN to participated participation of では からはらの さ でき は まいにん the property of emphasements shown THE STANDARD CONTACTOR N 85 00'00 W 177.80 ny H. Dimmerman, Jr., Etux To CEHDANT MORTGAGE & SAFECO LAND TITLE in connection with the transaction described in Gr. No. 407(1)5264 Dre of talk survey, by other parties and/or for other purposes shell be at user's risk and any lors' resulting from other use shall not be the responsibility of the undersigned. And the plot better is correct and accurate representation of the property; thus and dimensions open as indicated; location and type of buildings are as shown, and INCEPT AS SHOWN, ill supprosupents are freated within the boundaries the distances indicated; and EXCEPT AS SHOWN, there are no eisible purchasers: STONE SCALE: 1"=30"
DATE: 6/6/10
JOB NO: 990138
DRAWN BY: PW P.O. BOX 670076
P.O. BOX 670076
MESQUITE, TEXAS 75180
972-613-0697 FAX 972-813-4707 1"=30" - Registered Professiona Land Surveyor No.485