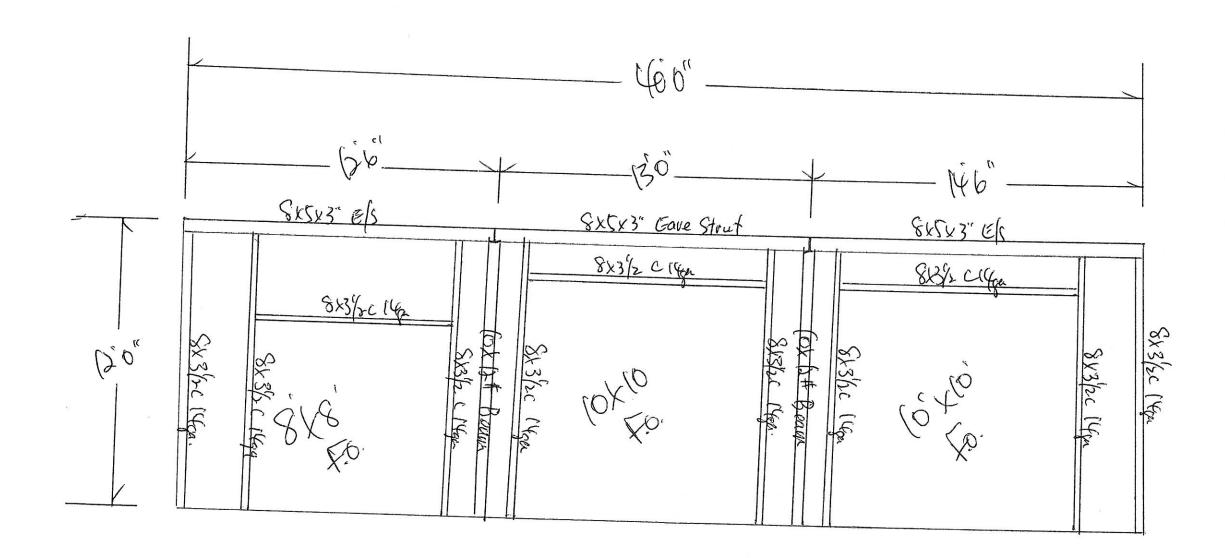

Brad Johnson

Rost Framing

Brad Johnson 30×40×6

End Wall Framing

Both Walls Same

|                | /            |             | _ clo o"          |               |
|----------------|--------------|-------------|-------------------|---------------|
| 4              |              | +           | [30]              | D'L"          |
|                | 8x5x3" E/s   |             | Extx3" Eave Strut | 8x5x3 E(s     |
|                | SX3/2C 14ga. |             | 827/2 C (6ga      | 8x 2/2c (6ga. |
| "0" xx3/2 c/4" | SE CAKO.     | 10×10+ Beam |                   | COXILE BOOM   |
|                |              | - N 10      |                   | 1 Kan         |

Brad Johnson 30k40k12

East Site Wall

Brad Johnson

Main Frame Both Same

300 TOXA Boam DXD# Beam