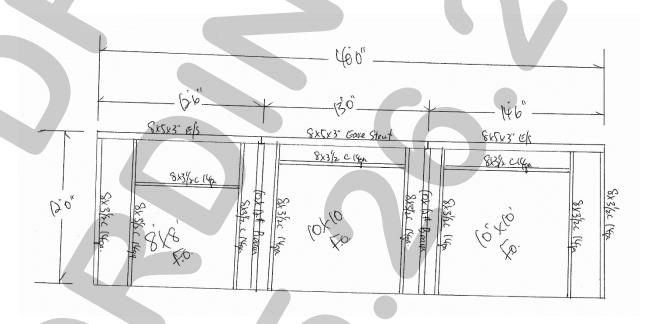

Brad Johnson

Rost Framing

Brad Johnson 30x40x6

End Wall Framing

Both Walls Same

|                  |              |            | _ c60°            |               |            |
|------------------|--------------|------------|-------------------|---------------|------------|
|                  |              | +          | (30'              | D'L"          |            |
|                  | 8x1x3" E/s   |            | Extx3' Eave Strut | 8x5x3E(s      |            |
| 50 8x3/2 c.14gr. | SK3/20 14gm. | (OXD# Beam | 82/2 C (6ga       | 8x 2/3c (6ga. | Stope item |

Brad Johnson 30k40k12

East Site Wall

Brad Johnson

Main Frame Both Same

300 TOXA Boam DXD# Beam