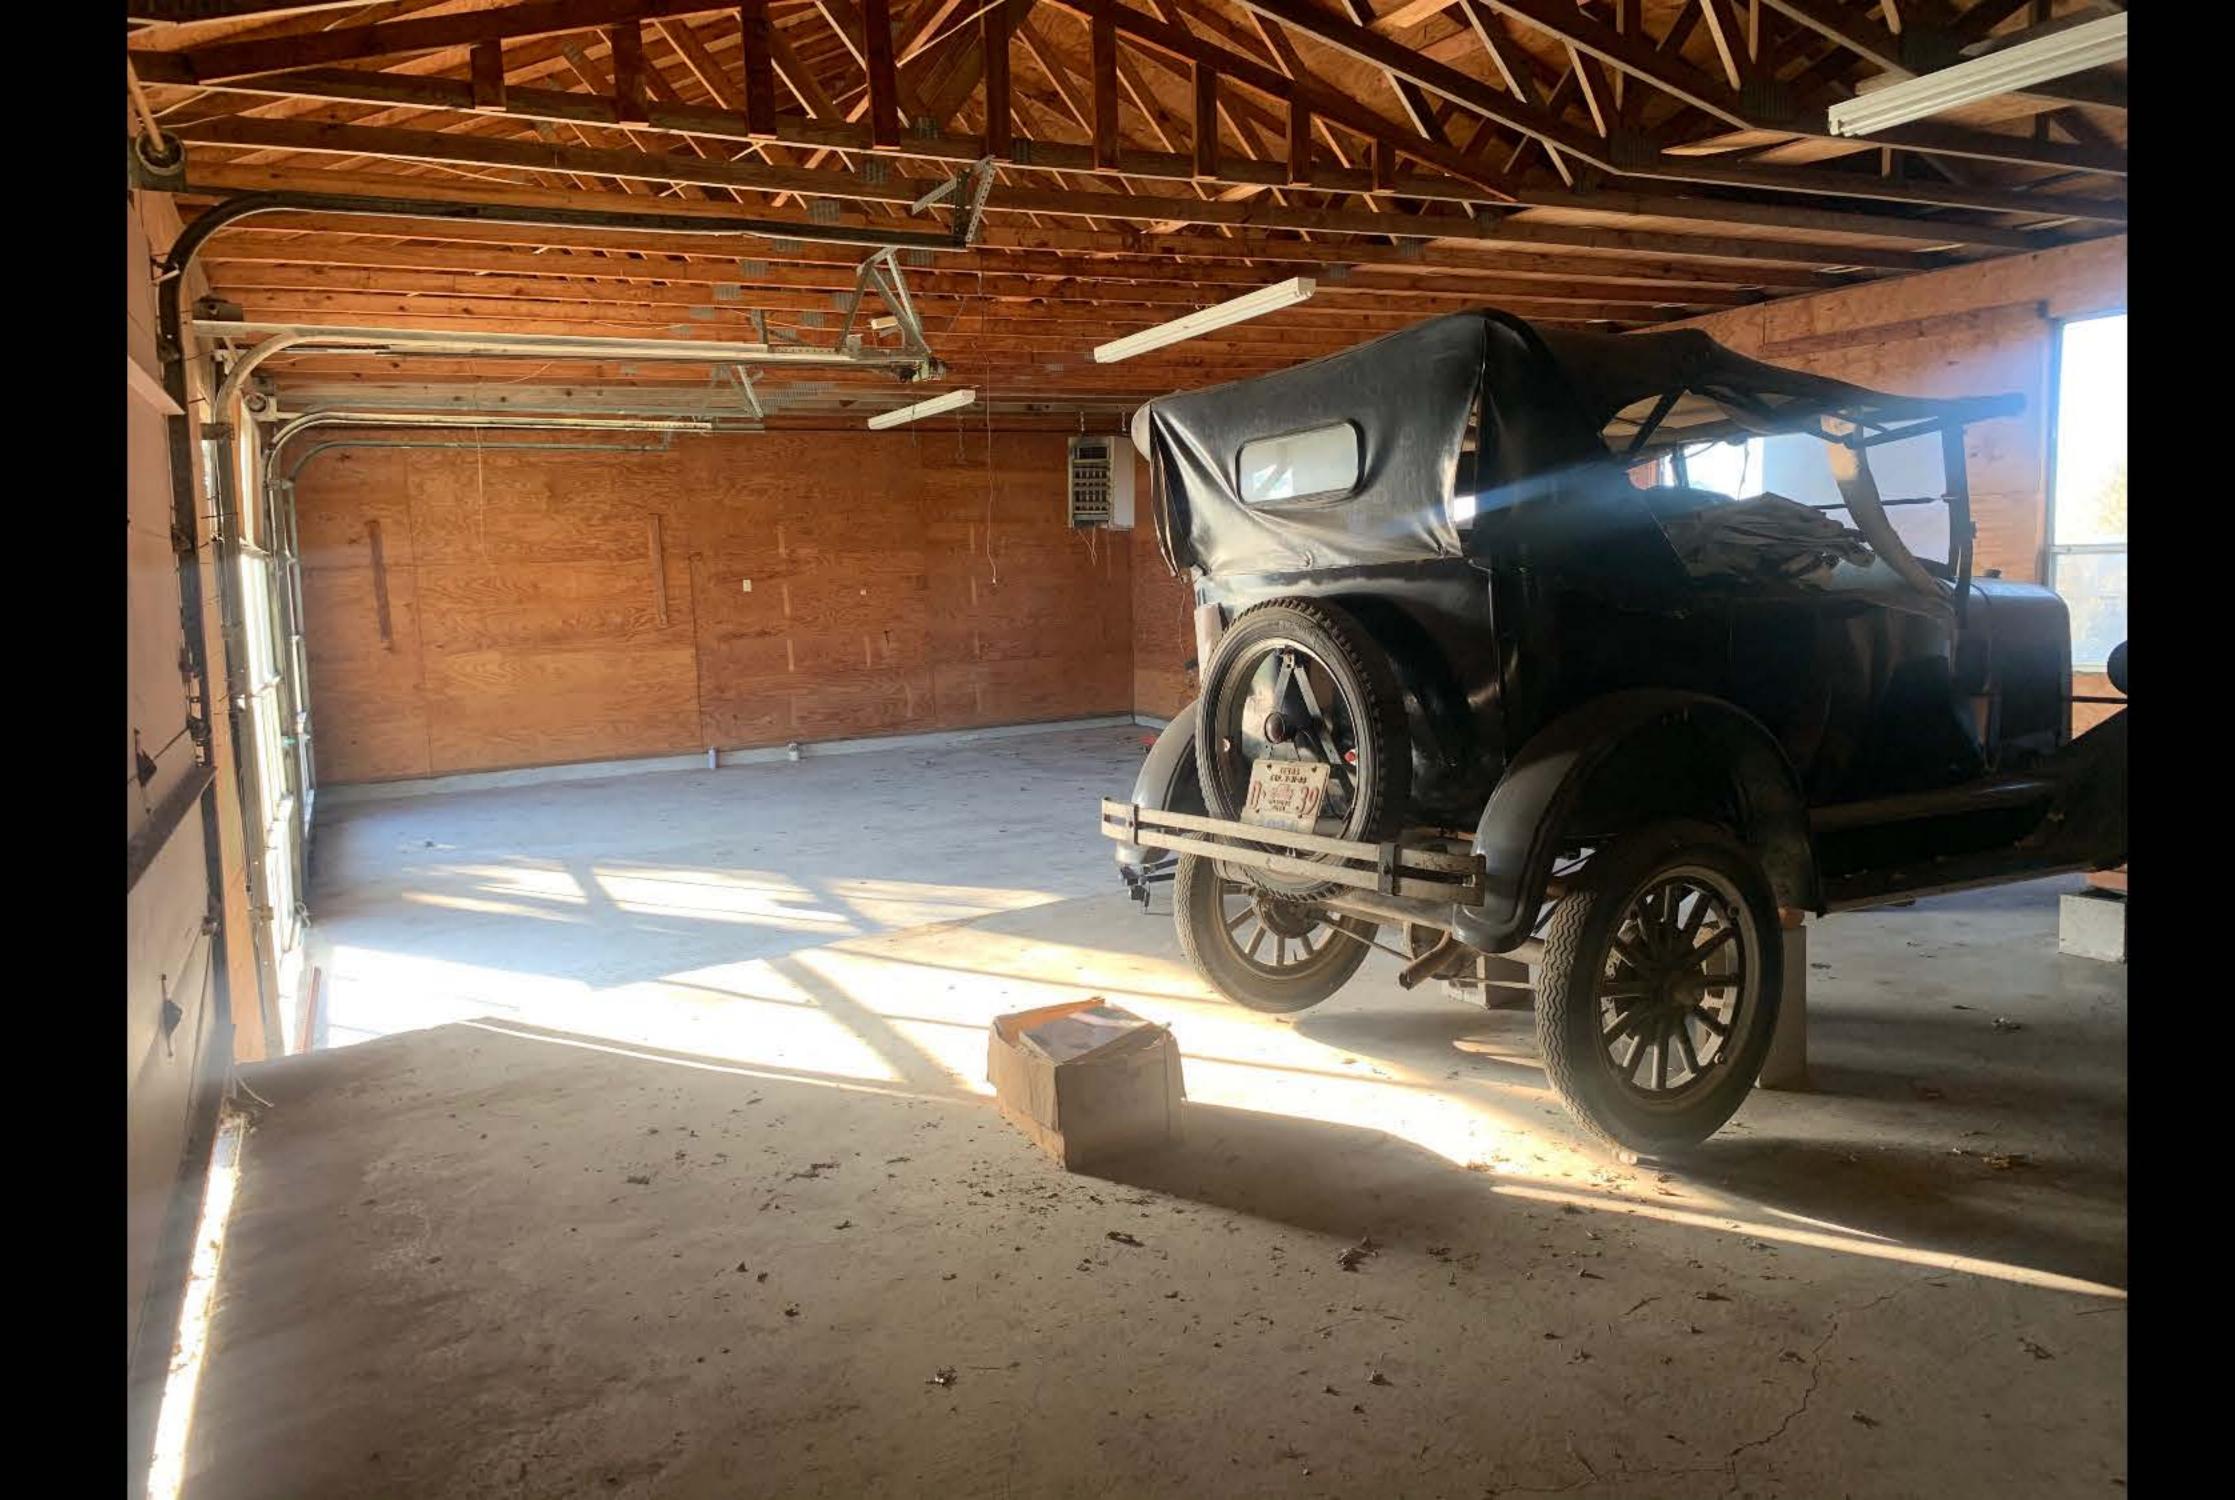

## Scope of work for 1308 Ridge Road Rockwall Tx 75087

Owner- Victoria Kaprantzas

214-228-7055

This is to address the rear building at this location that was a garage with living quarters. The new owner is converting this structure for their daughter to live in. The main house will be remodeled after this garage/living quarters. I was informed [contractor Brian Bader] that a sup was required to turn entire space into living space. The scope is to enclose all garage doors and install energy efficient windows along the front off the building, add a two carport on the east side toward the main house, add a drive way [concrete] to tie into existing radius driveway in front off main house, add a 12'x20' [concrete] patio in front off building. The entire exterior of the building will be hardy plank...right now it is "r panel" that is rusted. Carport will be shingles to match existing roof. The existing kitchen and bathroom will be removed and two-bedroom, two baths will be replacing all original interior. All plumbing/electric/hvac will be removed and upgraded to current code. Also, all insulation will be spray foam. If you have any question please contact me at 214-869-0943 Brian Bader

#### **Features**

Amazing sunrise/sunsets – panoramic views
Charming estate property, balconies, covered porches
0.81acre lot with rear garage entry
Grandfathered metal shop/garage on site
4 BR – 3 full bath – 2 living – 2 dining – 2 story