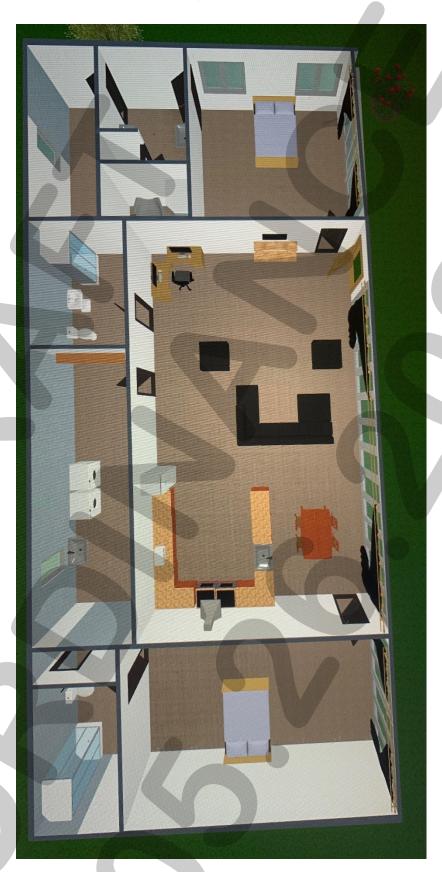

## Scope of work for 1308 Ridge Road Rockwall Tx 75087

Owner- Victoria Kaprantzas

214-228-7055

This is to address the rear building at this location that was a garage with living quarters. The new owner is converting this structure for their daughter to live in. The main house will be remodeled after this garage/living quarters. I was informed [contractor Brian Bader] that a sup was required to turn entire space into living space. The scope is to enclose all garage doors and install energy efficient windows along the front off the building, add a two carport on the east side toward the main house, add a drive way [concrete] to tie into existing radius driveway in front off main house, add a 12'x20' [concrete] patio in front off building. The entire exterior of the building will be hardy plank...right now it is "r panel" that is rusted. Carport will be shingles to match existing roof. The existing kitchen and bathroom will be removed and two-bedroom, two baths will be replacing all original interior. All plumbing/electric/hvac will be removed and upgraded to current code. Also, all insulation will be spray foam. If you have any question please contact me at 214-869-0943 Brian Bader