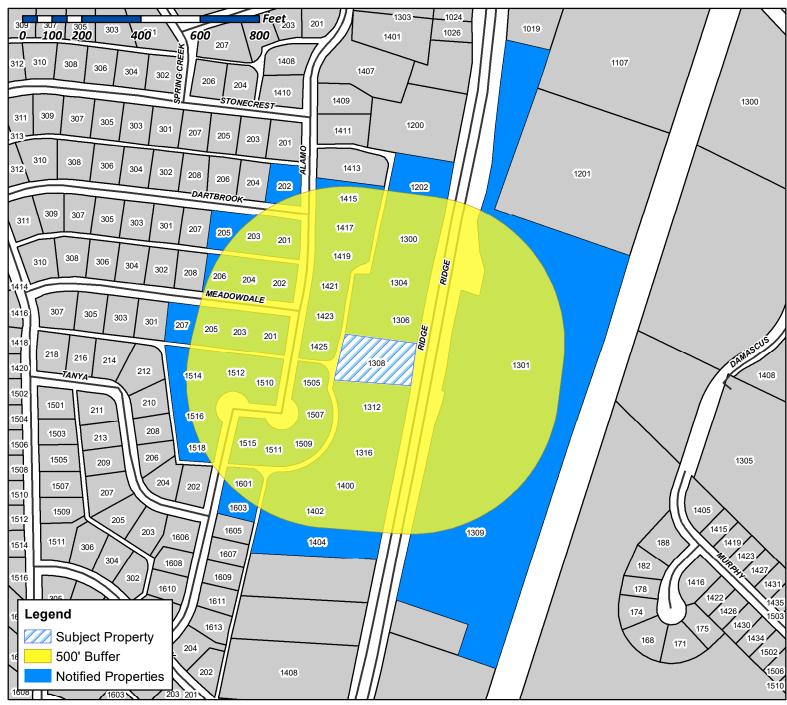

All that certain lot, tract or parcel of land situated in the DANIEL ATKINS SURVEY, ABSTRACT NO. 1, City of Rockwall, Rockwall County, Texas, and being all of that 0.817 acres tract of land as described in a Warranty deed from Gordon R. Edwards to Billy W. Peoples, dated March 31, 1966 and being recorded in Volume 75, Page 213 of the Deed Records of Rockwall County, Texas, and being more particularly described as follows:

BEGINNING at a 1/2" iron rod with yellow plastic cap stamped "R.S.C.I. RPLS 5034" set for comer in the West right-of-way line of F.M. Highway 740 Ridge Road, at the Southeast corner of said 0.817 acres tract of land, said point being at the Northeast corner of a 5.86 acres tract of land as described in a Deed from Linda Mitchell to O.L. Mitchell, as recorded in Volume 126, Page 907 of the Deed Records of Rockwall County, Texas:

THENCE N. 84 deg. 45 min. 59 sec. W. along the North line of said Mitchell tract, a distance of 257.44 feet to a 1/2" iron rod with yellow plastic cap stamped "R.S.C.I. RPLS 5034" set for corner in the East boundary line of RIDGE ROAD VILLAGE, an Addition to the City of Rockwall, Texas, according to the Plat thereof recorded in Cabinet A, Slide 131 of the Plat Records of Rockwall County, Texas

THENCE N. 12 deg. 18 min. 36 sec. E. along the East line of said Addition, a distance of 138.50 feet to a 1/2" iron rod found for corner at the Northwest corner of said Peoples

THENCE S. 84 deg. 45 min. 00 sec. E. ( Controlling bearing line ) along the North line of said Peoples tract, a distance of 258.03 feet to an "X" cut in concrete for corner at the Nortneast comer of same, said point being in the West right-of-way line of F.M. Highway 740

THENCE S, 12 deg, 33 min. 14 sec. W. along said right-of-way line, a distance of 138.50 feet to the POINT OF BEGINNING and containing 0.81 acres of land.

- 2) BEARING SOURCE: RECORDED DEED IN VOL. 75, PG. 213, D.R.R.C.T.
- 3) ALL 1/2" IRS ARE CAPPED WITH YELLOW PLASTIC CAPS "R.S.C.I. RPLS 5034." SURVEYOR'S CERTIFICATE