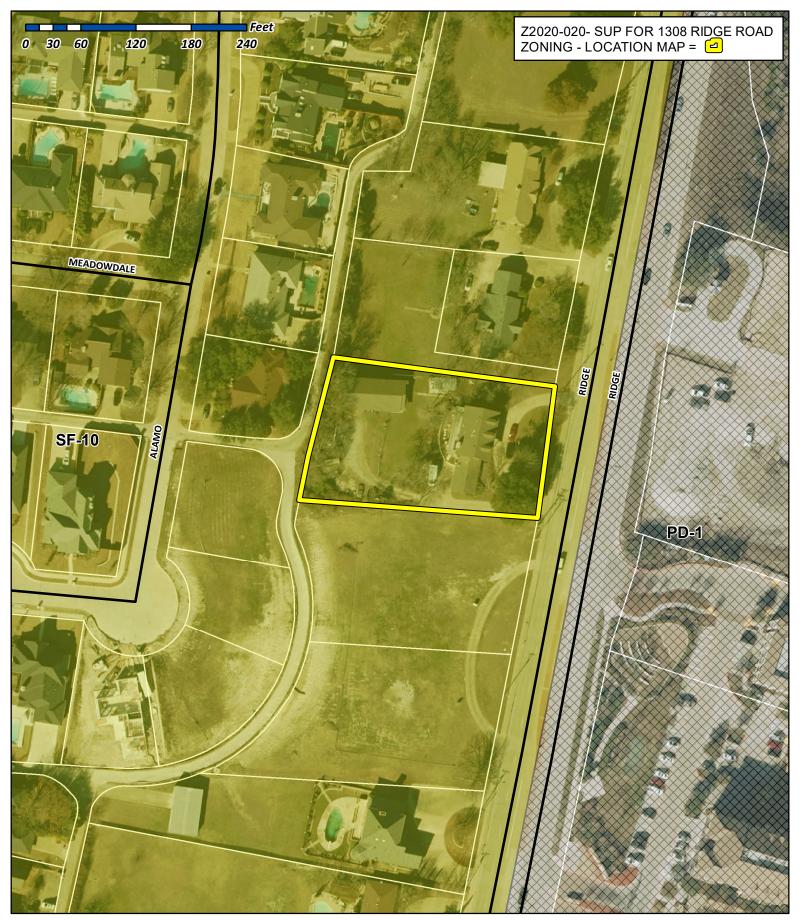

**Project Number:** 

Z2020-020

**Project Name:** 

SUP for 1308 Ridge Road

**Project Type:** 

ZONING

**Applicant Name:** 

**BRIAN BADER** 

Owner Name:

**VICTORIA KAPRANTZAS** 

**Project Description:** 

## Scope of work for 1308 Ridge Road Rockwall Tx 75087

Owner- Victoria Kaprantzas

214-228-7055

This is to address the rear building at this location that was a garage with living quarters. The new owner is converting this structure for their daughter to live in. The main house will be remodeled after this garage/living quarters. I was informed [contractor Brian Bader] that a sup was required to turn entire space into living space. The scope is to enclose all garage doors and install energy efficient windows along the front off the building, add a two carport on the east side toward the main house, add a drive way [concrete] to tie into existing radius driveway in front off main house, add a 12'x20' [concrete] patio in front off building. The entire exterior of the building will be hardy plank...right now it is "r panel" that is rusted. Carport will be shingles to match existing roof. The existing kitchen and bathroom will be removed and two-bedroom, two baths will be replacing all original interior. All plumbing/electric/hvac will be removed and upgraded to current code. Also, all insulation will be spray foam. If you have any question please contact me at 214-869-0943 Brian Bader