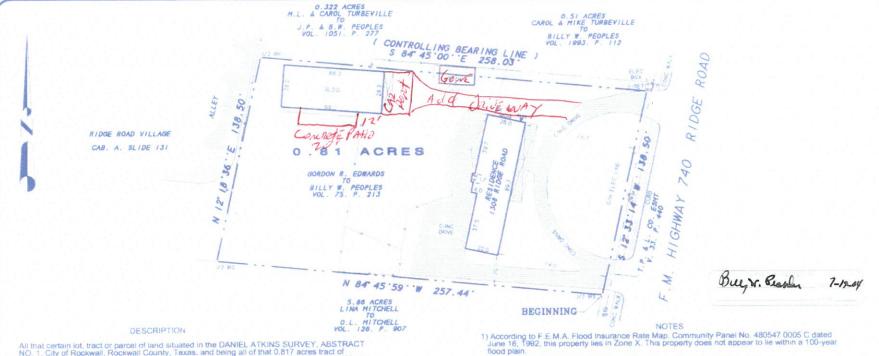

All that certain lot, tract or parcel of land situated in the DANIEL ATKINS SURVEY, ABSTRACT NO. 1, City of Rockwall, Rockwall County, Texas, and being all of that 0.817 acres tract of land as described in a Warranty deed from Gordon R. Edwards to Billy W. Peoples, dated March 31, 1966 and being recorded in Volume 75, Page 213 of the Deed Records of Rockwall County, Texas, and being more particularly described as follows:

BEGINNING at a 1/2" iron rod with yellow plastic cap stamped "R.S.C.I. RPLS 5034" set for comer in the West right-of-way line of F.M. Highway 740 Ridge Road, at the Southeast corner of said 0.817 acres tract of land, said point being at the Northeast corner of a 5.86 acres tract of land as described in a Deed from Linda Mitchell to O.L. Mitchell, as recorded in Volume 126, Page 907 of the Deed Records of Rockwall County, Texas:

THENCE N. 84 deg. 45 min. 59 sec. W. along the North line of said Mitchell tract, a distance of 257.44 feet to a 1/2" iron rod with yellow plastic cap stamped "R.S.C.I. RPLS 5034" set for corner in the East boundary line of RIDGE ROAD VILLAGE, an Addition to the City of Rockwall, Texas, according to the Plat thereof recorded in Cabinet A, Slide 131 of the Plat Records of Rockwall County, Texas

THENCE N. 12 deg. 18 min. 36 sec. E. along the East line of said Addition, a distance of 138.50 feet to a 1/2" iron rod found for corner at the Northwest corner of said Peoples

THENCE S. 84 deg. 45 min. 00 sec. E. ( Controlling bearing line ) along the North line of said Peoples tract, a distance of 258.03 feet to an "X" cut in concrete for corner at the Nortneast comer of same, said point being in the West right-of-way line of F.M. Highway 740

THENCE S, 12 deg, 33 min. 14 sec. W. along said right-of-way line, a distance of 138.50 feet to the POINT OF BEGINNING and containing 0.81 acres of land.

- 2) BEARING SOURCE: RECORDED DEED IN VOL. 75, PG. 213, D.R.R.C.T.
- 3) ALL 1/2" IRS ARE CAPPED WITH YELLOW PLASTIC CAPS "R.S.C.I. RPLS 5034." SURVEYOR'S CERTIFICATE

I. Harold D. Fetty, III, Registered Professional Land Surveyor No. 5034, do hereby certify that the above plat of the property surveyed for RANGER TITLE COMPANY, WMC MORTGAGE CORP... and BILLY W PEOPLES at 1308 RIDGE ROAD, ROCKWALL County, Texas, is the result of a careful collection of the best evidence available to me and my opinion is based on the facts as found at the time of survey. This survey meets the requirements of the Minimum Standards of Practice as approved and published by the Texas Board of Professional Land Surveying, effective September 1, 1992 and subsequent revisions, and the same was surveyed under my supervision on the ground this the 13th day of May, 2004