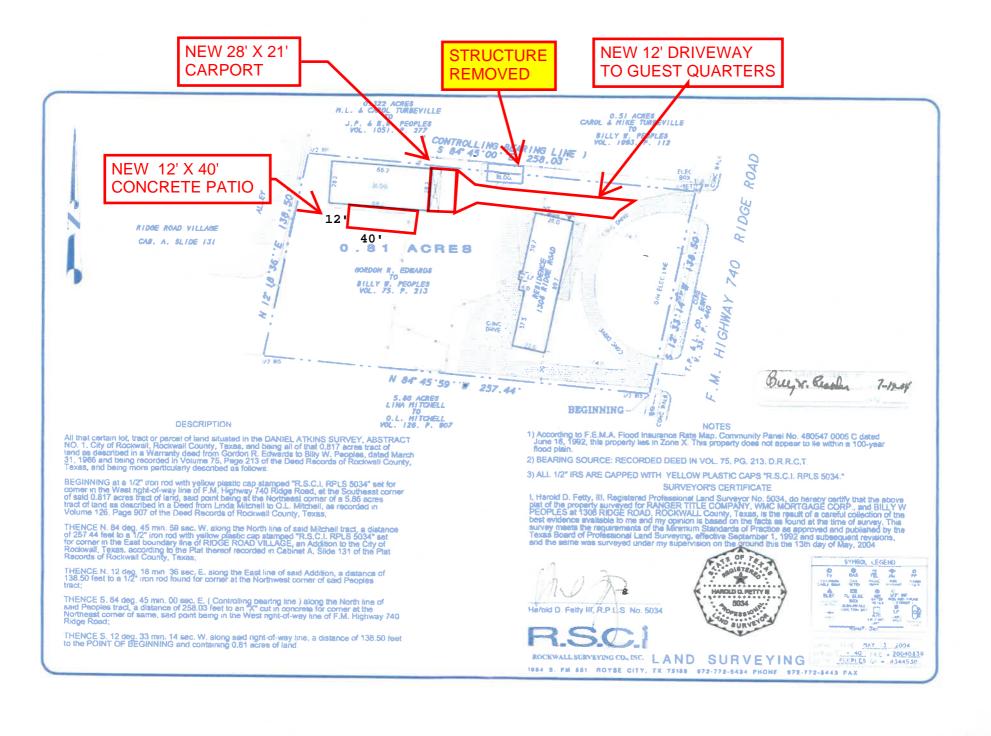

## Scope of work for 1308 Ridge Road Rockwall Tx 75087

Owner- Victoria Kaprantzas

214-228-7055

This is to address the rear building at this location that was a garage with living quarters. The new owner is converting this structure for their daughter to live in. The main house will be remodeled after this garage/living quarters. I was informed [contractor Brian Bader] that a sup was required to turn entire space into living space. The scope is to enclose all garage doors and install energy efficient windows along the front off the building, add a two carport on the east side toward the main house, add a drive way [concrete] to tie into existing radius driveway in front off main house, add a 12'x20' [concrete] patio in front off building. The entire exterior of the building will be hardy plank...right now it is "r panel" that is rusted. Carport will be shingles to match existing roof. The existing kitchen and bathroom will be removed and two-bedroom, two baths will be replacing all original interior. All plumbing/electric/hvac will be removed and upgraded to current code. Also, all insulation will be spray foam. If you have any question please contact me at 214-869-0943 Brian Bader

All that certain lot, tract or parcel of land situated in the DANIEL ATKINS SURVEY, ABSTRACT NO. 1, City of Rockwall, Rockwall County, Texas, and being all of that 0.817 acres tract of land as described in a Warranty deed from Gordon R. Edwards to Billy W. Peoples, dated March 31, 1966 and being recorded in Volume 75, Page 213 of the Deed Records of Rockwall County, Texas, and being more particularly described as follows:

BEGINNING at a 1/2" iron rod with yellow plastic cap stamped "R.S.C.I. RPLS 5034" set for comer in the West right-of-way line of F.M. Highway 740 Ridge Road, at the Southeast corner of said 0.817 acres tract of land, said point being at the Northeast corner of a 5.86 acres tract of land as described in a Deed from Linda Mitchell to O.L. Mitchell, as recorded in Volume 126, Page 907 of the Deed Records of Rockwall County, Texas:

THENCE N. 84 deg. 45 min. 59 sec. W. along the North line of said Mitchell tract, a distance of 257.44 feet to a 1/2" iron rod with yellow plastic cap stamped "R.S.C.I. RPLS 5034" set for corner in the East boundary line of RIDGE ROAD VILLAGE, an Addition to the City of Rockwall, Texas, according to the Plat thereof recorded in Cabinet A, Slide 131 of the Plat Records of Rockwall County, Texas

THENCE N. 12 deg. 18 min. 36 sec. E. along the East line of said Addition, a distance of 138.50 feet to a 1/2" iron rod found for corner at the Northwest corner of said Peoples

THENCE S. 84 deg. 45 min. 00 sec. E. ( Controlling bearing line ) along the North line of said Peoples tract, a distance of 258.03 feet to an "X" cut in concrete for corner at the Nortneast comer of same, said point being in the West right-of-way line of F.M. Highway 740

THENCE S, 12 deg, 33 min. 14 sec. W. along said right-of-way line, a distance of 138.50 feet to the POINT OF BEGINNING and containing 0.81 acres of land.

- 2) BEARING SOURCE: RECORDED DEED IN VOL. 75, PG. 213, D.R.R.C.T.
- 3) ALL 1/2" IRS ARE CAPPED WITH YELLOW PLASTIC CAPS "R.S.C.I. RPLS 5034." SURVEYOR'S CERTIFICATE

I. Harold D. Fetty, III, Registered Professional Land Surveyor No. 5034, do hereby certify that the above plat of the property surveyed for RANGER TITLE COMPANY, WMC MORTGAGE CORP... and BILLY W PEOPLES at 1308 RIDGE ROAD, ROCKWALL County, Texas, is the result of a careful collection of the best evidence available to me and my opinion is based on the facts as found at the time of survey. This survey meets the requirements of the Minimum Standards of Practice as approved and published by the Texas Board of Professional Land Surveying, effective September 1, 1992 and subsequent revisions, and the same was surveyed under my supervision on the ground this the 13th day of May, 2004