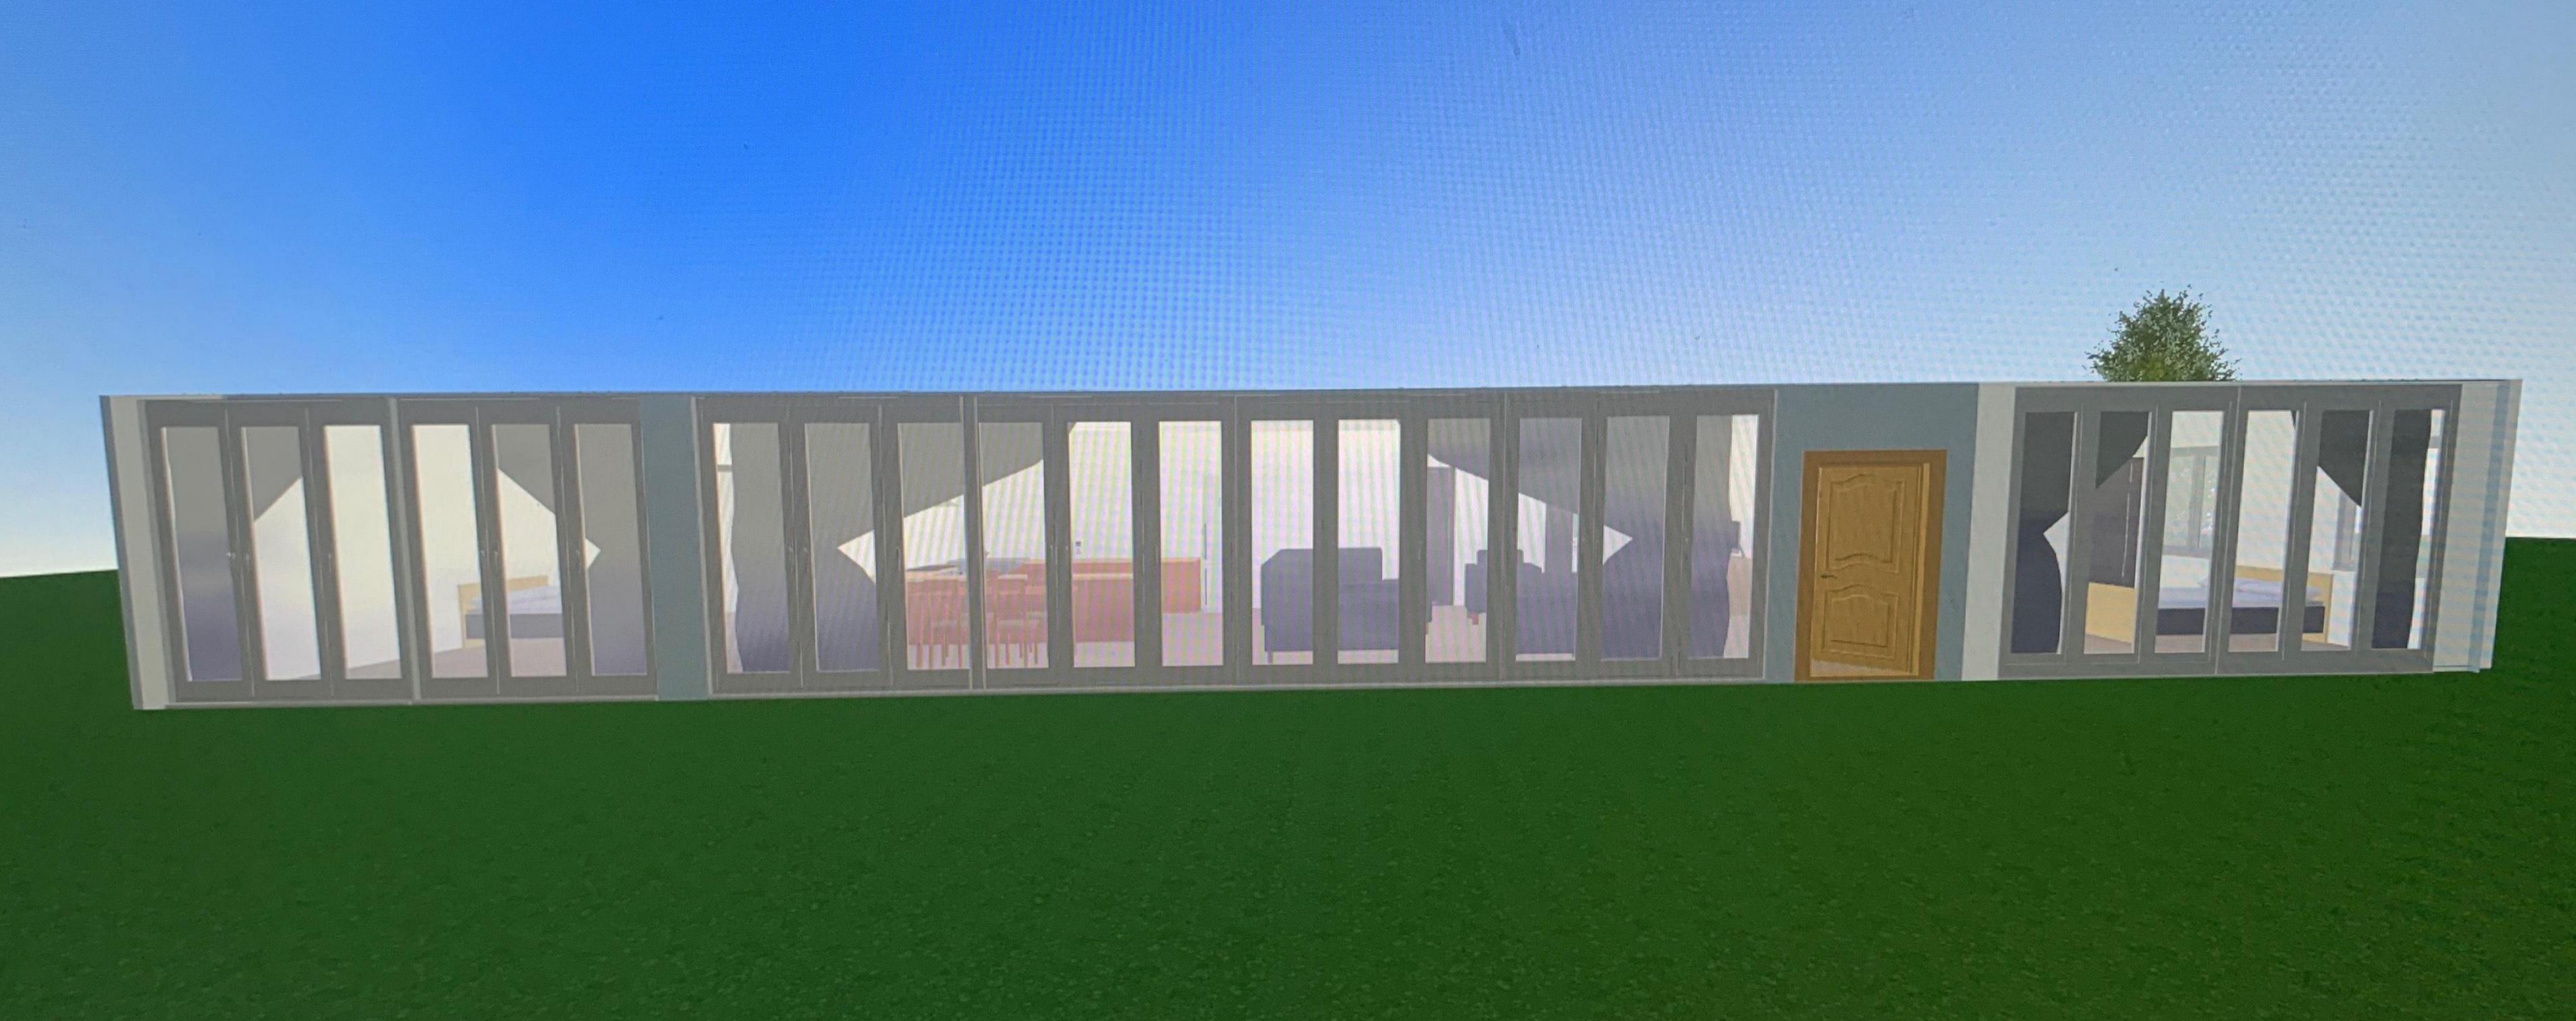

## Scope of work for 1308 Ridge Road Rockwall Tx 75087

Owner- Victoria Kaprantzas

214-228-7055

This is to address the rear building at this location that was a garage with living quarters. The new owner is converting this structure for their daughter to live in. The main house will be remodeled after this garage/living quarters. I was informed [contractor Brian Bader] that a sup was required to turn entire space into living space. The scope is to enclose all garage doors and install energy efficient windows along the front off the building, add a two carport on the east side toward the main house, add a drive way [concrete] to tie into existing radius driveway in front off main house, add a 12'x20' [concrete] patio in front off building. The entire exterior of the building will be hardy plank...right now it is "r panel" that is rusted. Carport will be shingles to match existing roof. The existing kitchen and bathroom will be removed and two-bedroom, two baths will be replacing all original interior. All plumbing/electric/hvac will be removed and upgraded to current code. Also, all insulation will be spray foam. If you have any question please contact me at 214-869-0943 Brian Bader