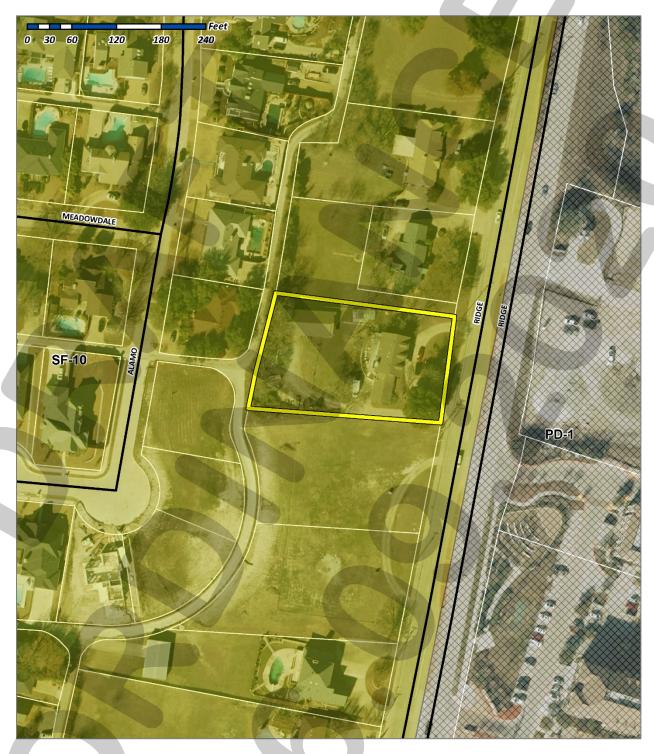

**Project Number:** 

Z2020-020

**Project Name:** 

SUP for 1308 Ridge Road

**Project Type:** 

ZONING

**Applicant Name:** 

**BRIAN BADER** 

Owner Name:

**VICTORIA KAPRANTZAS** 

**Project Description:** 