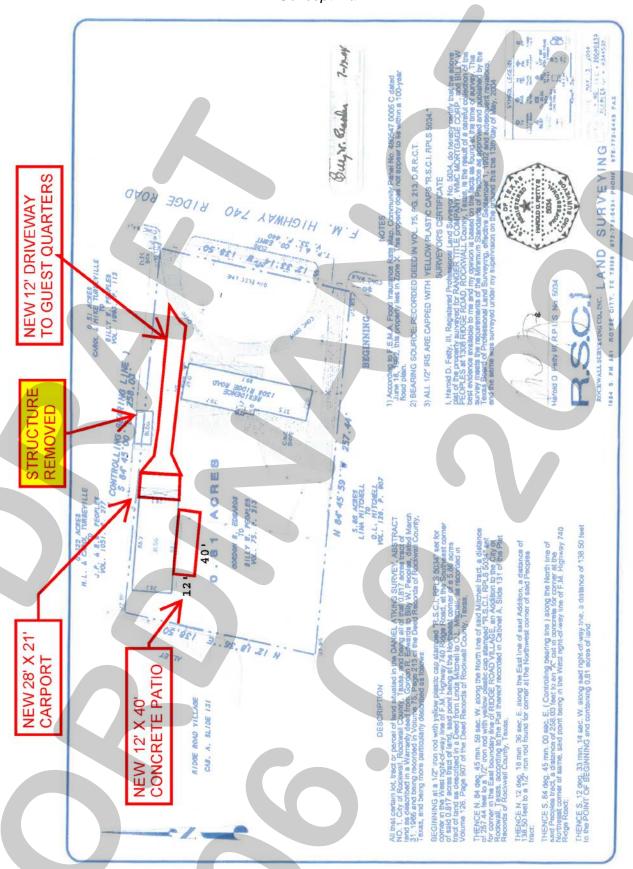

## Scope of work for 1308 Ridge Road Rockwall Tx 75087

Owner- Victoria Kaprantzas

214-228-7055

This is to address the rear building at this location that was a garage with living quarters. The new owner is converting this structure for their daughter to live in. The main house will be remodeled after this garage/living quarters. I was informed [contractor Brian Bader] that a sup was required to turn entire space into living space. The scope is to enclose all garage doors and install energy efficient windows along the front off the building, add a two carport on the east side toward the main house, add a drive way [concrete] to tie into existing radius driveway in front off main house, add a 12'x20' [concrete] patio in front off building. The entire exterior of the building will be hardy plank...right now it is "r panel" that is rusted. Carport will be shingles to match existing roof. The existing kitchen and bathroom will be removed and two-bedroom, two baths will be replacing all original interior. All plumbing/electric/hvac will be removed and upgraded to current code. Also, all insulation will be spray foam. If you have any question please contact me at 214-869-0943 Brian Bader