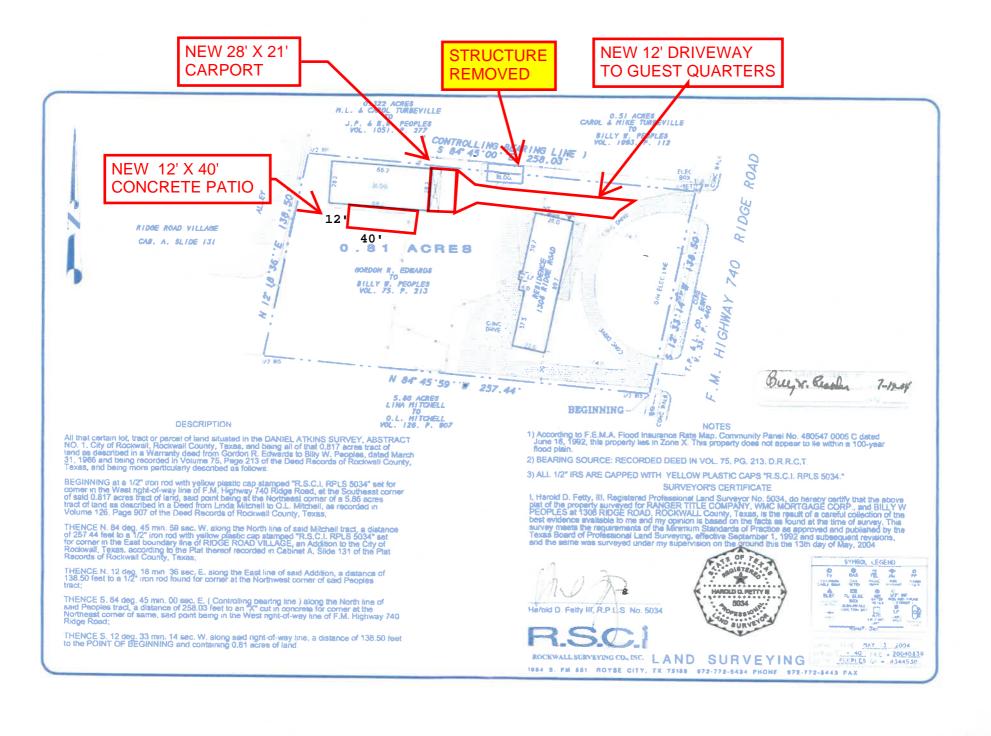

## Scope of work for 1308 Ridge Road Rockwall Tx 75087

Owner- Victoria Kaprantzas

214-228-7055

This is to address the rear building at this location that was a garage with living quarters. The new owner is converting this structure for their daughter to live in. The main house will be remodeled after this garage/living quarters. I was informed [contractor Brian Bader] that a sup was required to turn entire space into living space. The scope is to enclose all garage doors and install energy efficient windows along the front off the building, add a two carport on the east side toward the main house, add a drive way [concrete] to tie into existing radius driveway in front off main house, add a 12'x20' [concrete] patio in front off building. The entire exterior of the building will be hardy plank...right now it is "r panel" that is rusted. Carport will be shingles to match existing roof. The existing kitchen and bathroom will be removed and two-bedroom, two baths will be replacing all original interior. All plumbing/electric/hvac will be removed and upgraded to current code. Also, all insulation will be spray foam. If you have any question please contact me at 214-869-0943 Brian Bader

All that certain lot, tract or parcel of land situated in the DANIEL ATKINS SURVEY, ABSTRACT NO. 1, City of Rockwall, Rockwall County, Texas, and being all of that 0.817 acres tract of land as described in a Warranty deed from Gordon R. Edwards to Billy W. Peoples, dated March 31, 1966 and being recorded in Volume 75, Page 213 of the Deed Records of Rockwall County, Texas, and being more particularly described as follows:

BEGINNING at a 1/2" iron rod with yellow plastic cap stamped "R.S.C.I. RPLS 5034" set for comer in the West right-of-way line of F.M. Highway 740 Ridge Road, at the Southeast corner of said 0.817 acres tract of land, said point being at the Northeast corner of a 5.86 acres tract of land as described in a Deed from Linda Mitchell to O.L. Mitchell, as recorded in Volume 126, Page 907 of the Deed Records of Rockwall County, Texas:

THENCE N. 84 deg. 45 min. 59 sec. W. along the North line of said Mitchell tract, a distance of 257.44 feet to a 1/2" iron rod with yellow plastic cap stamped "R.S.C.I. RPLS 5034" set for corner in the East boundary line of RIDGE ROAD VILLAGE, an Addition to the City of Rockwall, Texas, according to the Plat thereof recorded in Cabinet A, Slide 131 of the Plat Records of Rockwall County, Texas

THENCE N. 12 deg. 18 min. 36 sec. E. along the East line of said Addition, a distance of 138.50 feet to a 1/2" iron rod found for corner at the Northwest corner of said Peoples

THENCE S. 84 deg. 45 min. 00 sec. E. ( Controlling bearing line ) along the North line of said Peoples tract, a distance of 258.03 feet to an "X" cut in concrete for corner at the Nortneast comer of same, said point being in the West right-of-way line of F.M. Highway 740

THENCE S, 12 deg, 33 min. 14 sec. W. along said right-of-way line, a distance of 138.50 feet to the POINT OF BEGINNING and containing 0.81 acres of land.

- 2) BEARING SOURCE: RECORDED DEED IN VOL. 75, PG. 213, D.R.R.C.T.
- 3) ALL 1/2" IRS ARE CAPPED WITH YELLOW PLASTIC CAPS "R.S.C.I. RPLS 5034." SURVEYOR'S CERTIFICATE

I. Harold D. Fetty, III, Registered Professional Land Surveyor No. 5034, do hereby certify that the above plat of the property surveyed for RANGER TITLE COMPANY, WMC MORTGAGE CORP... and BILLY W PEOPLES at 1308 RIDGE ROAD, ROCKWALL County, Texas, is the result of a careful collection of the best evidence available to me and my opinion is based on the facts as found at the time of survey. This survey meets the requirements of the Minimum Standards of Practice as approved and published by the Texas Board of Professional Land Surveying, effective September 1, 1992 and subsequent revisions, and the same was surveyed under my supervision on the ground this the 13th day of May, 2004

ROCKWALL SURVEYING CO., INC. LAND SURVEYING

1984 S. FM 651 ROYSE CITY, TX 75189 972-772-5434 PHONE 972-772-5443 FAX