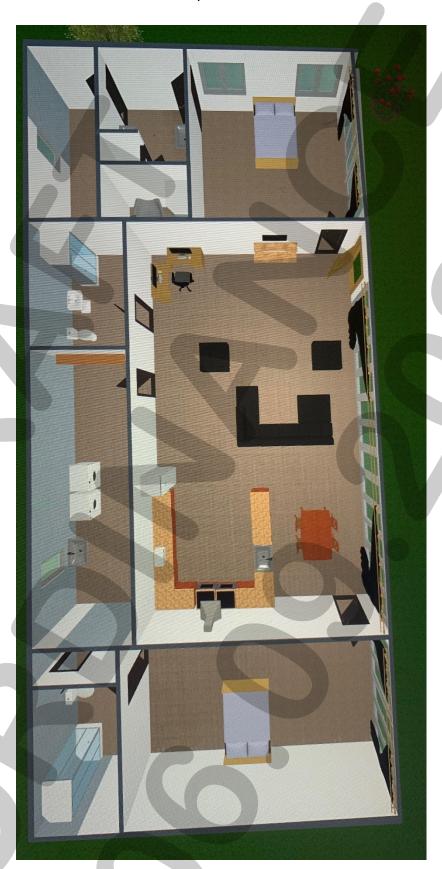

## Scope of work for 1308 Ridge Road Rockwall Tx 75087

Owner- Victoria Kaprantzas

214-228-7055

This is to address the rear building at this location that was a garage with living quarters. The new owner is converting this structure for their daughter to live in. The main house will be remodeled after this garage/living quarters. I was informed [contractor Brian Bader] that a sup was required to turn entire space into living space. The scope is to enclose all garage doors and install energy efficient windows along the front off the building, add a two carport on the east side toward the main house, add a drive way [concrete] to tie into existing radius driveway in front off main house, add a 12'x20' [concrete] patio in front off building. The entire exterior of the building will be hardy plank...right now it is "r panel" that is rusted. Carport will be shingles to match existing roof. The existing kitchen and bathroom will be removed and two-bedroom, two baths will be replacing all original interior. All plumbing/electric/hvac will be removed and upgraded to current code. Also, all insulation will be spray foam. If you have any question please contact me at 214-869-0943 Brian Bader