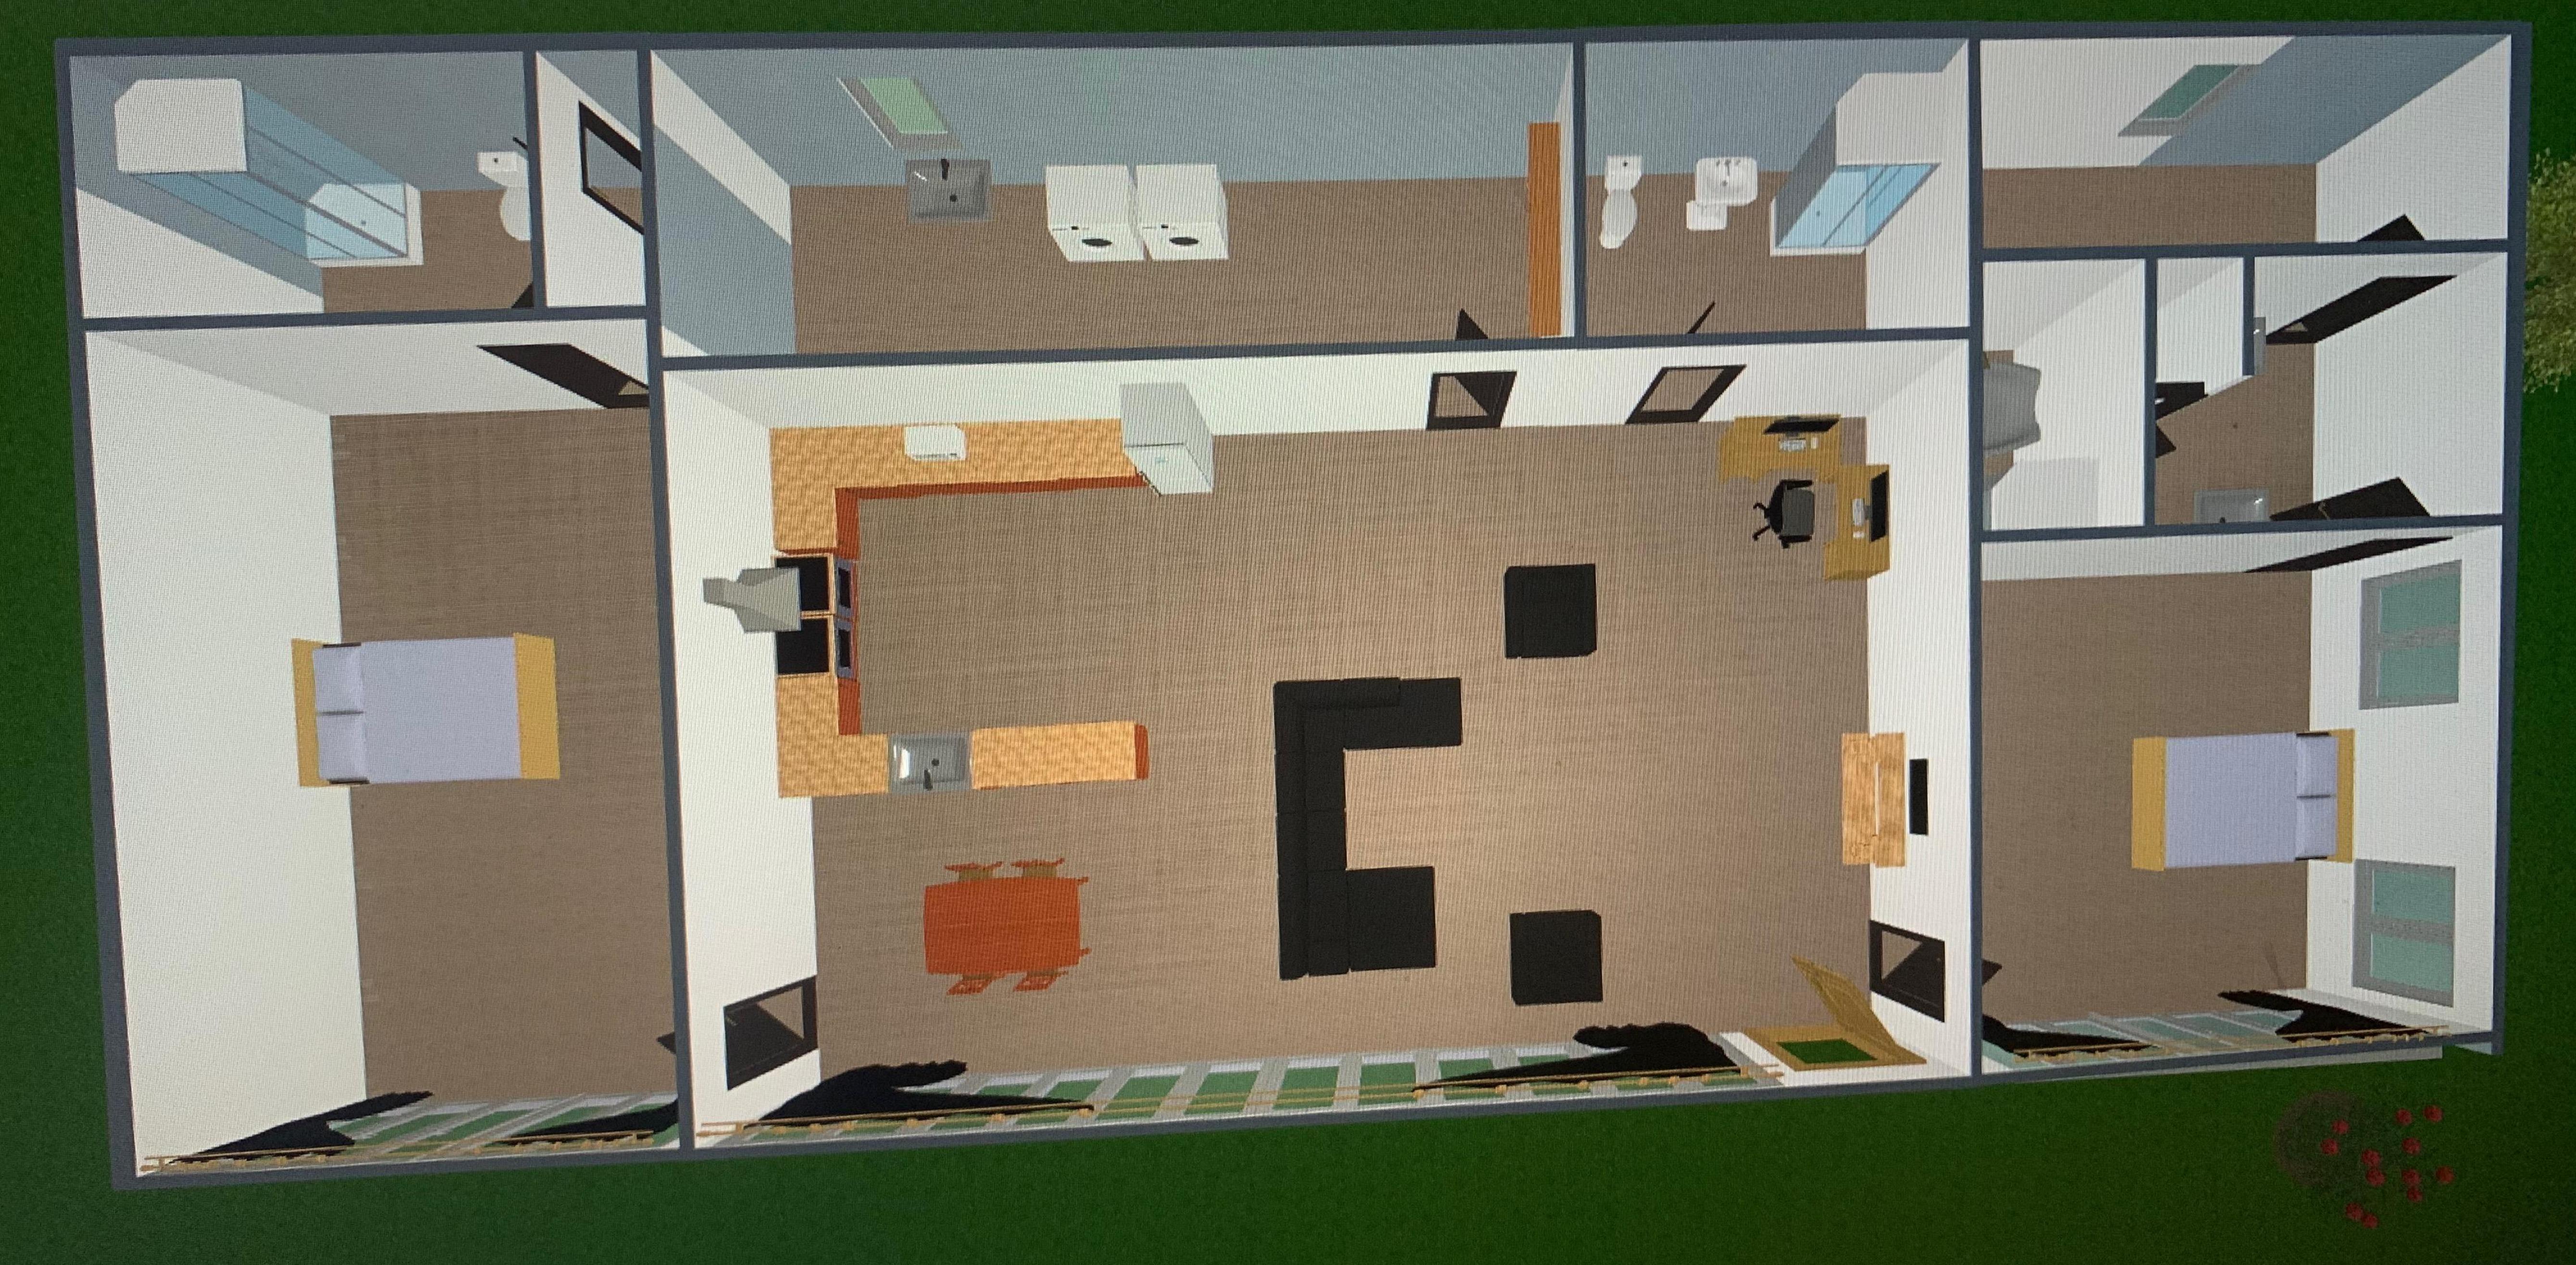

## Scope of work for 1308 Ridge Road Rockwall Tx 75087

Owner- Victoria Kaprantzas

214-228-7055

This is to address the rear building at this location that was a garage with living quarters. The new owner is converting this structure for their daughter to live in. The main house will be remodeled after this garage/living quarters. I was informed [contractor Brian Bader] that a sup was required to turn entire space into living space. The scope is to enclose all garage doors and install energy efficient windows along the front off the building, add a two carport on the east side toward the main house, add a drive way [concrete] to tie into existing radius driveway in front off main house, add a 12'x20' [concrete] patio in front off building. The entire exterior of the building will be hardy plank...right now it is "r panel" that is rusted. Carport will be shingles to match existing roof. The existing kitchen and bathroom will be removed and two-bedroom, two baths will be replacing all original interior. All plumbing/electric/hvac will be removed and upgraded to current code. Also, all insulation will be spray foam. If you have any question please contact me at 214-869-0943 Brian Bader