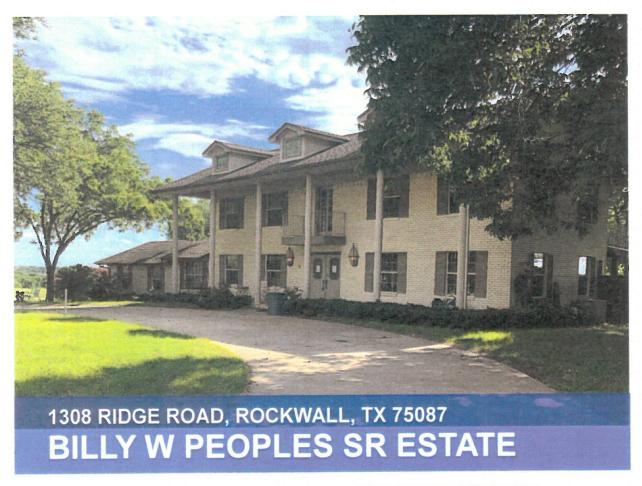

## FOR SALE \$161.23/SF - \$445,000

## **Property Information**

#### SF

2760 residence

#### PRICE

\$445,000 - \$161,23/SF

#### **Features**

Amazing sunrise/sunsets – panoramic views
Charming estate property, balconies, covered porches
0.81acre lot with rear garage entry
Grandfathered metal shop/garage on site
4 BR – 3 full bath – 2 living – 2 dining – 2 story