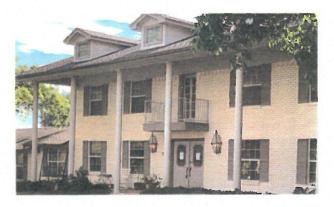

## Scope of work for 1308 Ridge Road Rockwall Tx 75087

Owner- Victoria Kaprantzas

214-228-7055

This is to address the rear building at this location that was a garage with living quarters. The new owner is converting this structure for their daughter to live in. The main house will be remodeled after this garage/living quarters. I was informed [contractor Brian Bader] that a sup was required to turn entire space into living space. The scope is to enclose all garage doors and install energy efficient windows along the front off the building, add a two carport on the east side toward the main house, add a drive way [concrete] to tie into existing radius driveway in front off main house, add a 12'x20' [concrete] patio in front off building. The entire exterior of the building will be hardy plank...right now it is "r panel" that is rusted. Carport will be shingles to match existing roof. The existing kitchen and bathroom will be removed and two-bedroom, two baths will be replacing all original interior. All plumbing/electric/hvac will be removed and upgraded to current code. Also, all insulation will be spray foam. If you have any question please contact me at 214-869-0943 Brian Bader

#### **Features**

Amazing sunrise/sunsets – panoramic views
Charming estate property, balconies, covered porches
0.81acre lot with rear garage entry
Grandfathered metal shop/garage on site
4 BR – 3 full bath – 2 living – 2 dining – 2 story