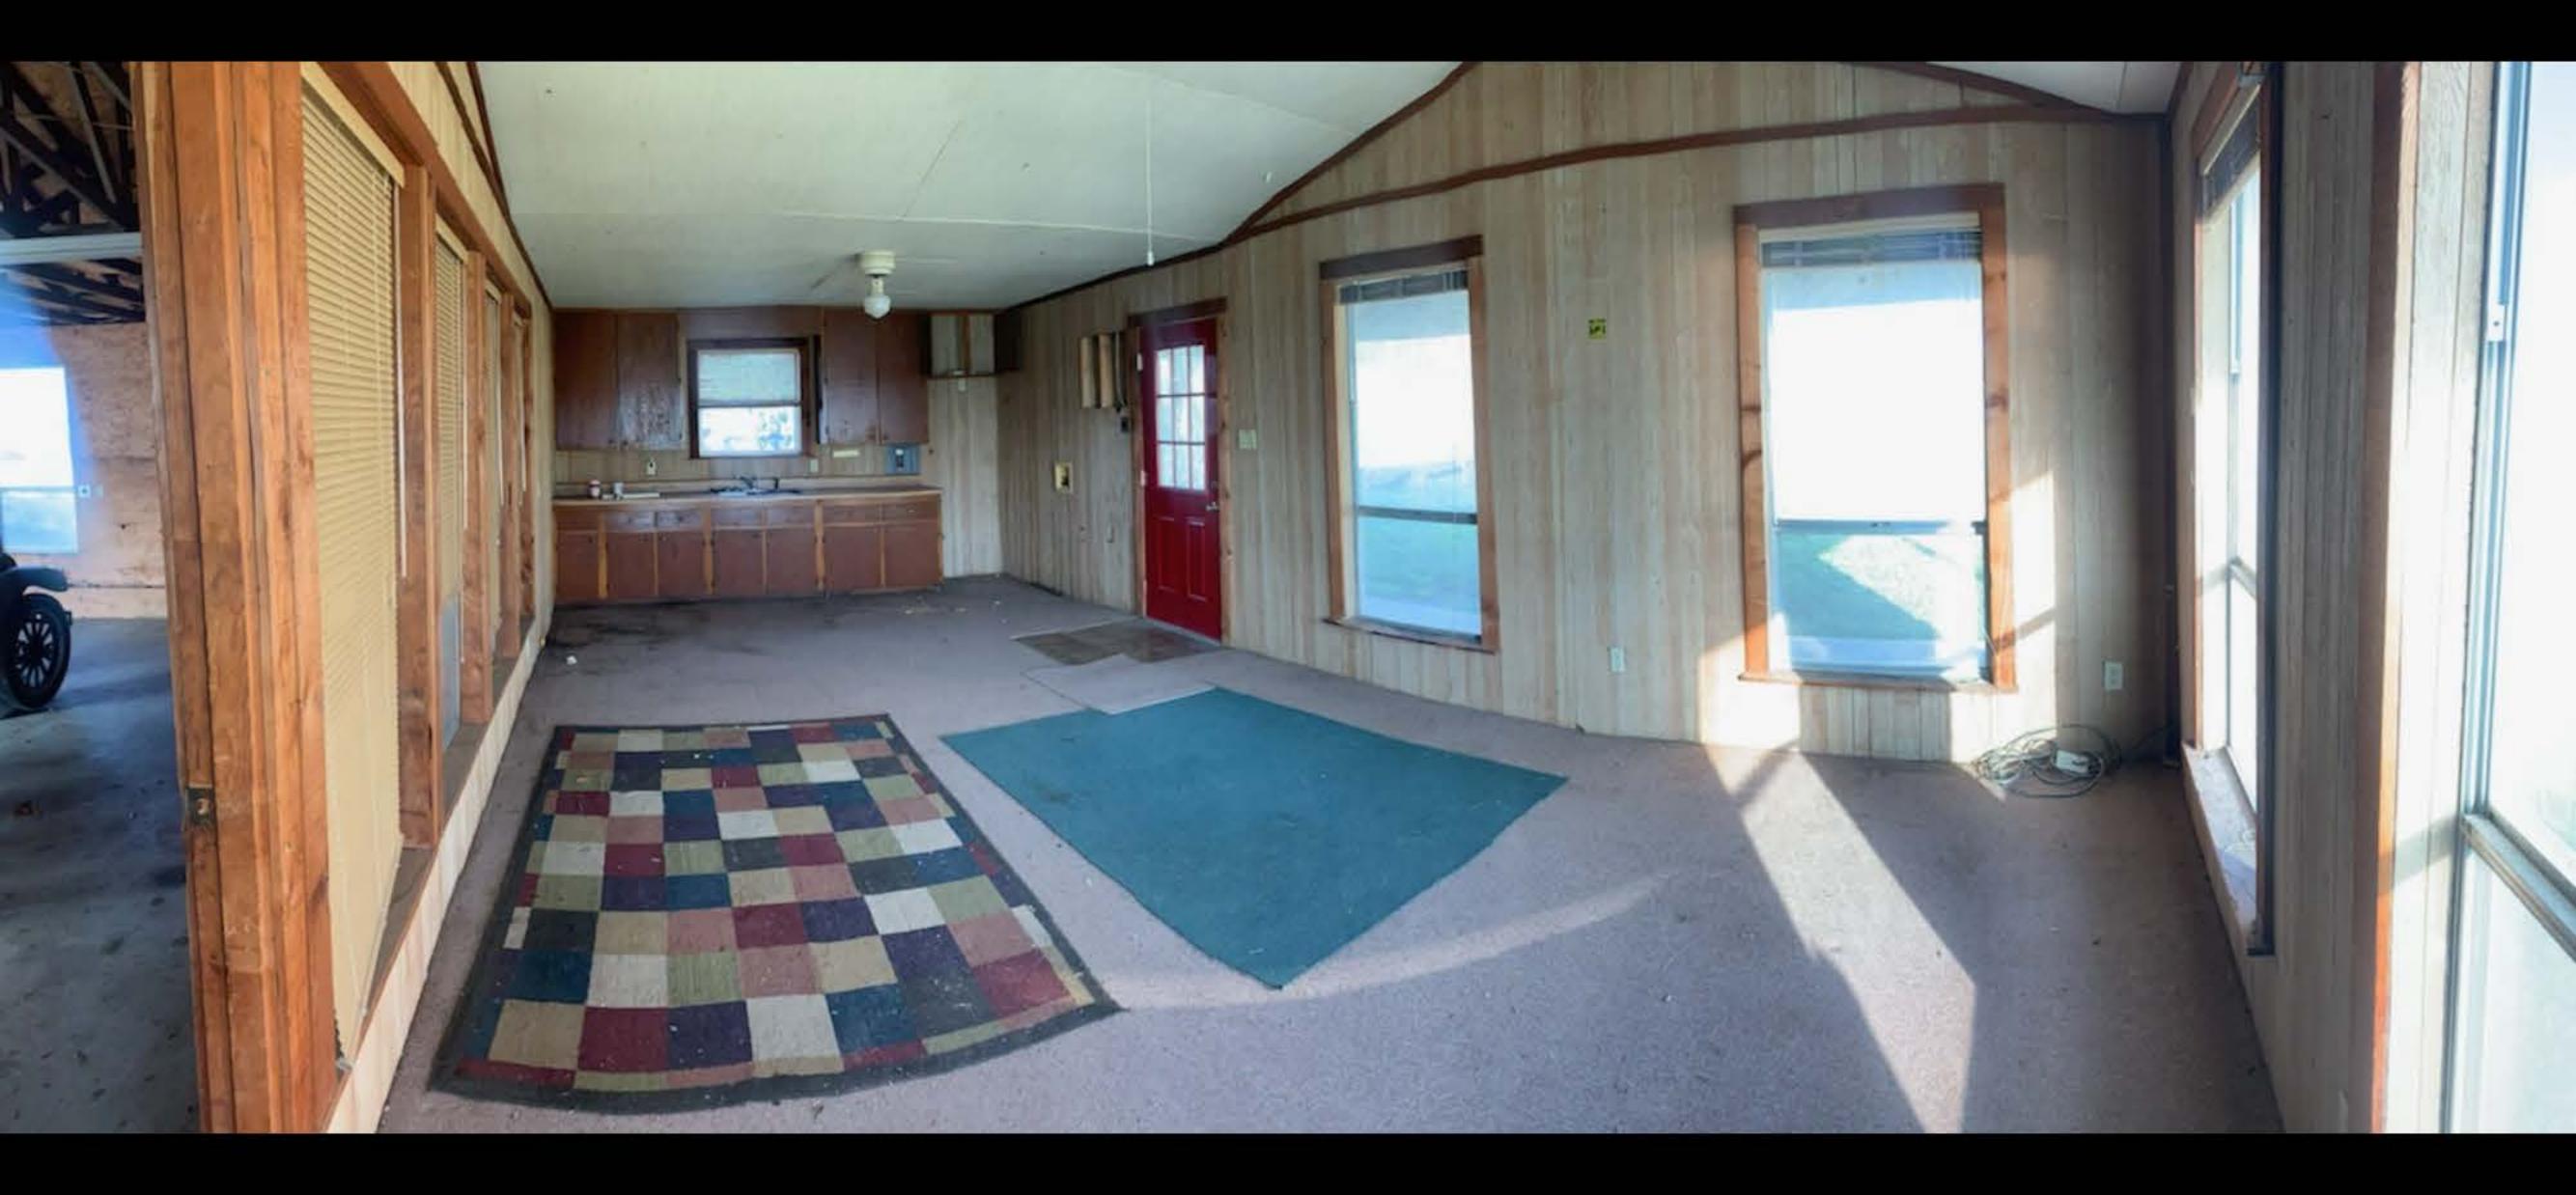

## Scope of work for 1308 Ridge Road Rockwall Tx 75087

Owner- Victoria Kaprantzas

214-228-7055

This is to address the rear building at this location that was a garage with living quarters. The new owner is converting this structure for their daughter to live in. The main house will be remodeled after this garage/living quarters. I was informed [contractor Brian Bader] that a sup was required to turn entire space into living space. The scope is to enclose all garage doors and install energy efficient windows along the front off the building, add a two carport on the east side toward the main house, add a drive way [concrete] to tie into existing radius driveway in front off main house, add a 12'x20' [concrete] patio in front off building. The entire exterior of the building will be hardy plank...right now it is "r panel" that is rusted. Carport will be shingles to match existing roof. The existing kitchen and bathroom will be removed and two-bedroom, two baths will be replacing all original interior. All plumbing/electric/hvac will be removed and upgraded to current code. Also, all insulation will be spray foam. If you have any question please contact me at 214-869-0943 Brian Bader