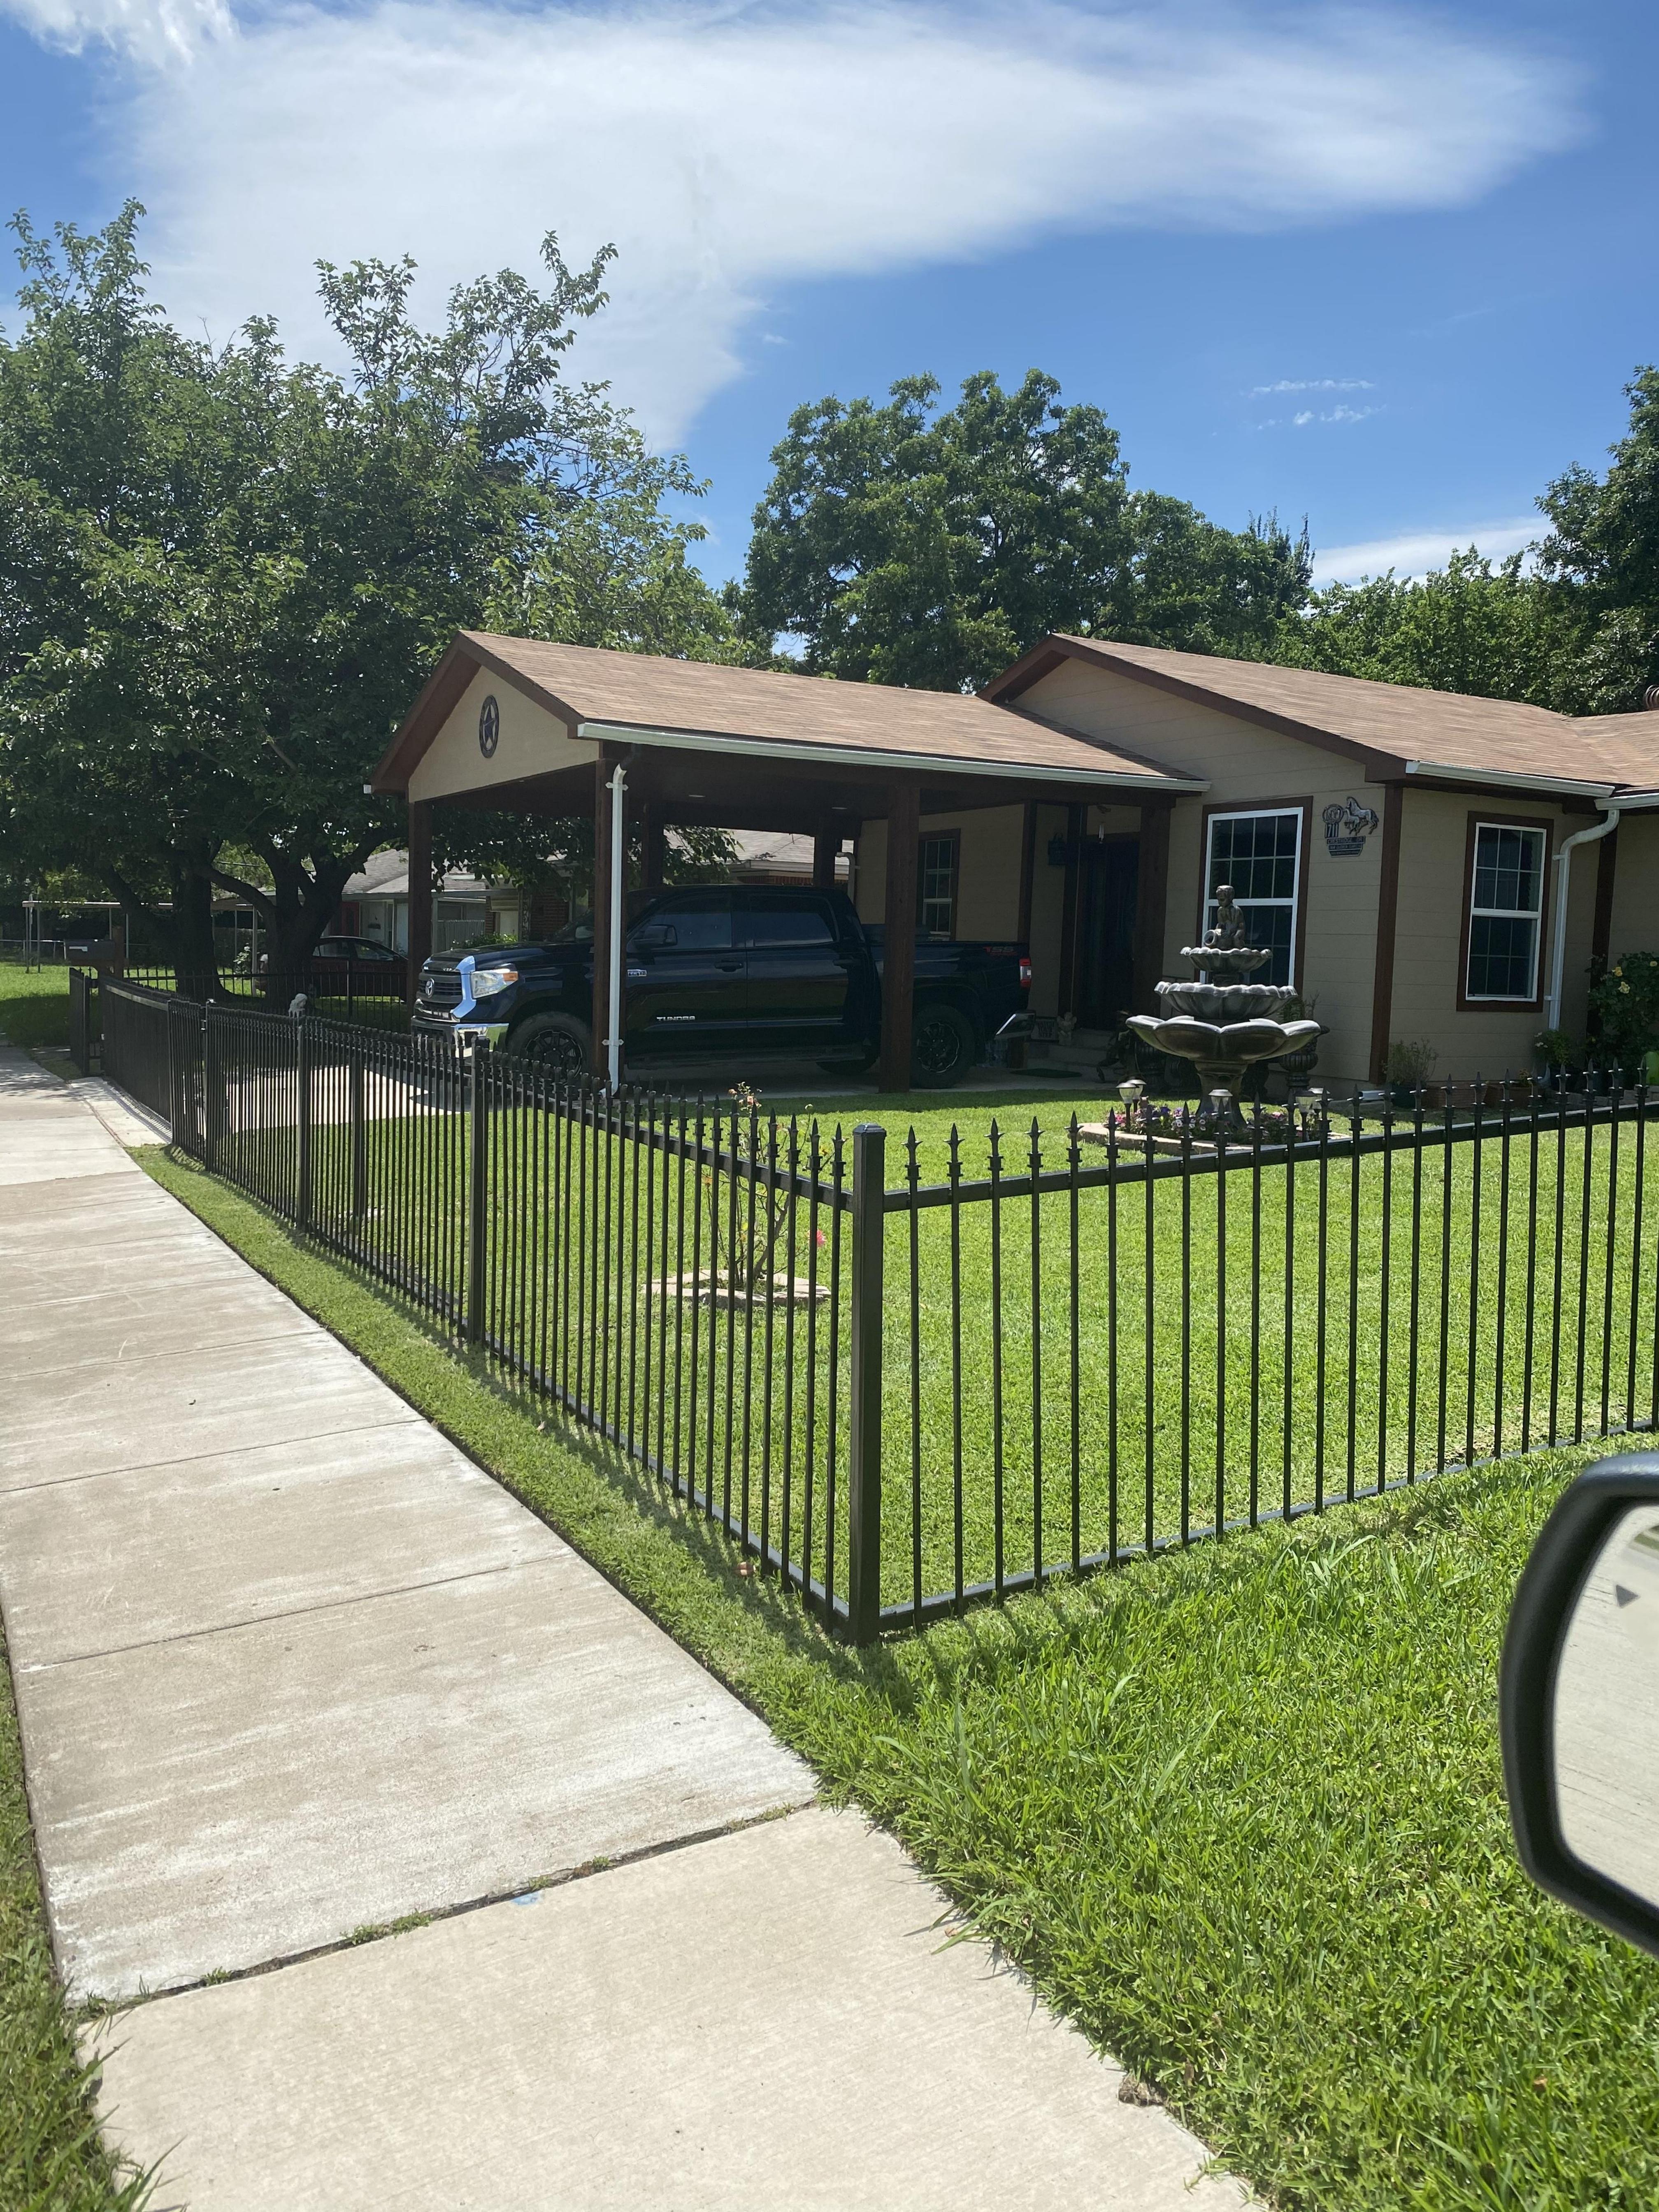

## Scope of work for 1308 Ridge Road Rockwall Tx 75087

Owner- Victoria Kaprantzas

214-228-7055

This is to address the rear building at this location that was a garage with living quarters. The new owner is converting this structure for their daughter to live in. The main house will be remodeled after this garage/living quarters. I was informed [contractor Brian Bader] that a sup was required to turn entire space into living space. The scope is to enclose all garage doors and install energy efficient windows along the front off the building, add a two carport on the east side toward the main house, add a drive way [concrete] to tie into existing radius driveway in front off main house, add a 12'x20' [concrete] patio in front off building. The entire exterior of the building will be hardy plank...right now it is "r panel" that is rusted. Carport will be shingles to match existing roof. The existing kitchen and bathroom will be removed and two-bedroom, two baths will be replacing all original interior. All plumbing/electric/hvac will be removed and upgraded to current code. Also, all insulation will be spray foam. If you have any question please contact me at 214-869-0943 Brian Bader

#### **Features**

Amazing sunrise/sunsets – panoramic views
Charming estate property, balconies, covered porches
0.81acre lot with rear garage entry
Grandfathered metal shop/garage on site
4 BR – 3 full bath – 2 living – 2 dining – 2 story