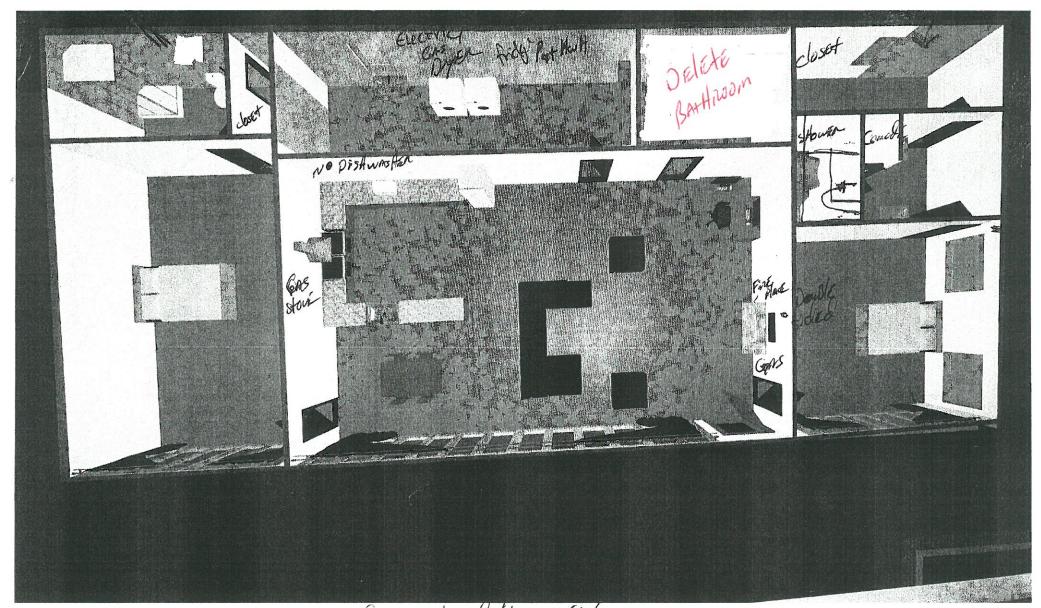

## Scope of work for 1308 Ridge Road Rockwall Tx 75087

Owner- Victoria Kaprantzas

214-228-7055

This is to address the rear building at this location that was a garage with living quarters. The new owner is converting this structure for their daughter to live in. The main house will be remodeled after this garage/living quarters. I was informed [contractor Brian Bader] that a sup was required to turn entire space into living space. The scope is to enclose all garage doors and install energy efficient windows along the front off the building, add a two carport on the east side toward the main house, add a drive way [concrete] to tie into existing radius driveway in front off main house, add a 12'x20' [concrete] patio in front off building. The entire exterior of the building will be hardy plank...right now it is "r panel" that is rusted. Carport will be shingles to match existing roof. The existing kitchen and bathroom will be removed and two-bedroom, two baths will be replacing all original interior. All plumbing/electric/hvac will be removed and upgraded to current code. Also, all insulation will be spray foam. If you have any question please contact me at 214-869-0943 Brian Bader