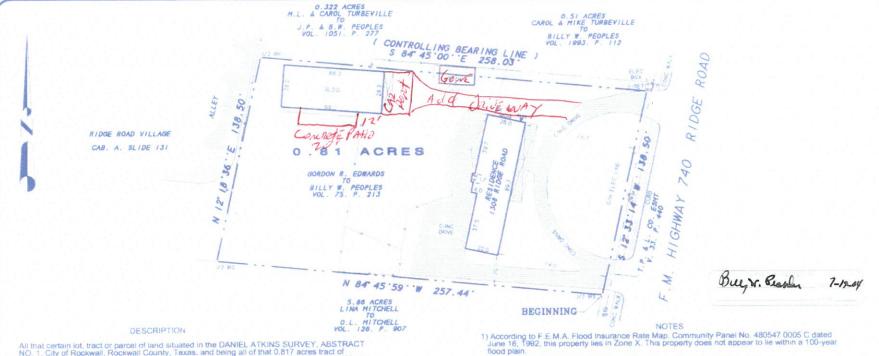

All that certain lot, tract or parcel of land situated in the DANIEL ATKINS SURVEY, ABSTRACT NO. 1, City of Rockwall, Rockwall County, Texas, and being all of that 0.817 acres tract of land as described in a Warranty deed from Gordon R. Edwards to Billy W. Peoples, dated March 31, 1966 and being recorded in Volume 75, Page 213 of the Deed Records of Rockwall County, Texas, and being more particularly described as follows:

BEGINNING at a 1/2" iron rod with yellow plastic cap stamped "R.S.C.I. RPLS 5034" set for comer in the West right-of-way line of F.M. Highway 740 Ridge Road, at the Southeast corner of said 0.817 acres tract of land, said point being at the Northeast corner of a 5.86 acres tract of land as described in a Deed from Linda Mitchell to O.L. Mitchell, as recorded in Volume 126, Page 907 of the Deed Records of Rockwall County, Texas:

THENCE N. 84 deg. 45 min. 59 sec. W. along the North line of said Mitchell tract, a distance of 257.44 feet to a 1/2" iron rod with yellow plastic cap stamped "R.S.C.I. RPLS 5034" set for corner in the East boundary line of RIDGE ROAD VILLAGE, an Addition to the City of Rockwall, Texas, according to the Plat thereof recorded in Cabinet A, Slide 131 of the Plat Records of Rockwall County, Texas

THENCE N. 12 deg. 18 min. 36 sec. E. along the East line of said Addition, a distance of 138.50 feet to a 1/2" iron rod found for corner at the Northwest corner of said Peoples

THENCE S. 84 deg. 45 min. 00 sec. E. ( Controlling bearing line ) along the North line of said Peoples tract, a distance of 258.03 feet to an "X" cut in concrete for corner at the Nortneast comer of same, said point being in the West right-of-way line of F.M. Highway 740

THENCE S, 12 deg, 33 min. 14 sec. W. along said right-of-way line, a distance of 138.50 feet to the POINT OF BEGINNING and containing 0.81 acres of land.

- 2) BEARING SOURCE: RECORDED DEED IN VOL. 75, PG. 213, D.R.R.C.T.
- 3) ALL 1/2" IRS ARE CAPPED WITH YELLOW PLASTIC CAPS "R.S.C.I. RPLS 5034." SURVEYOR'S CERTIFICATE