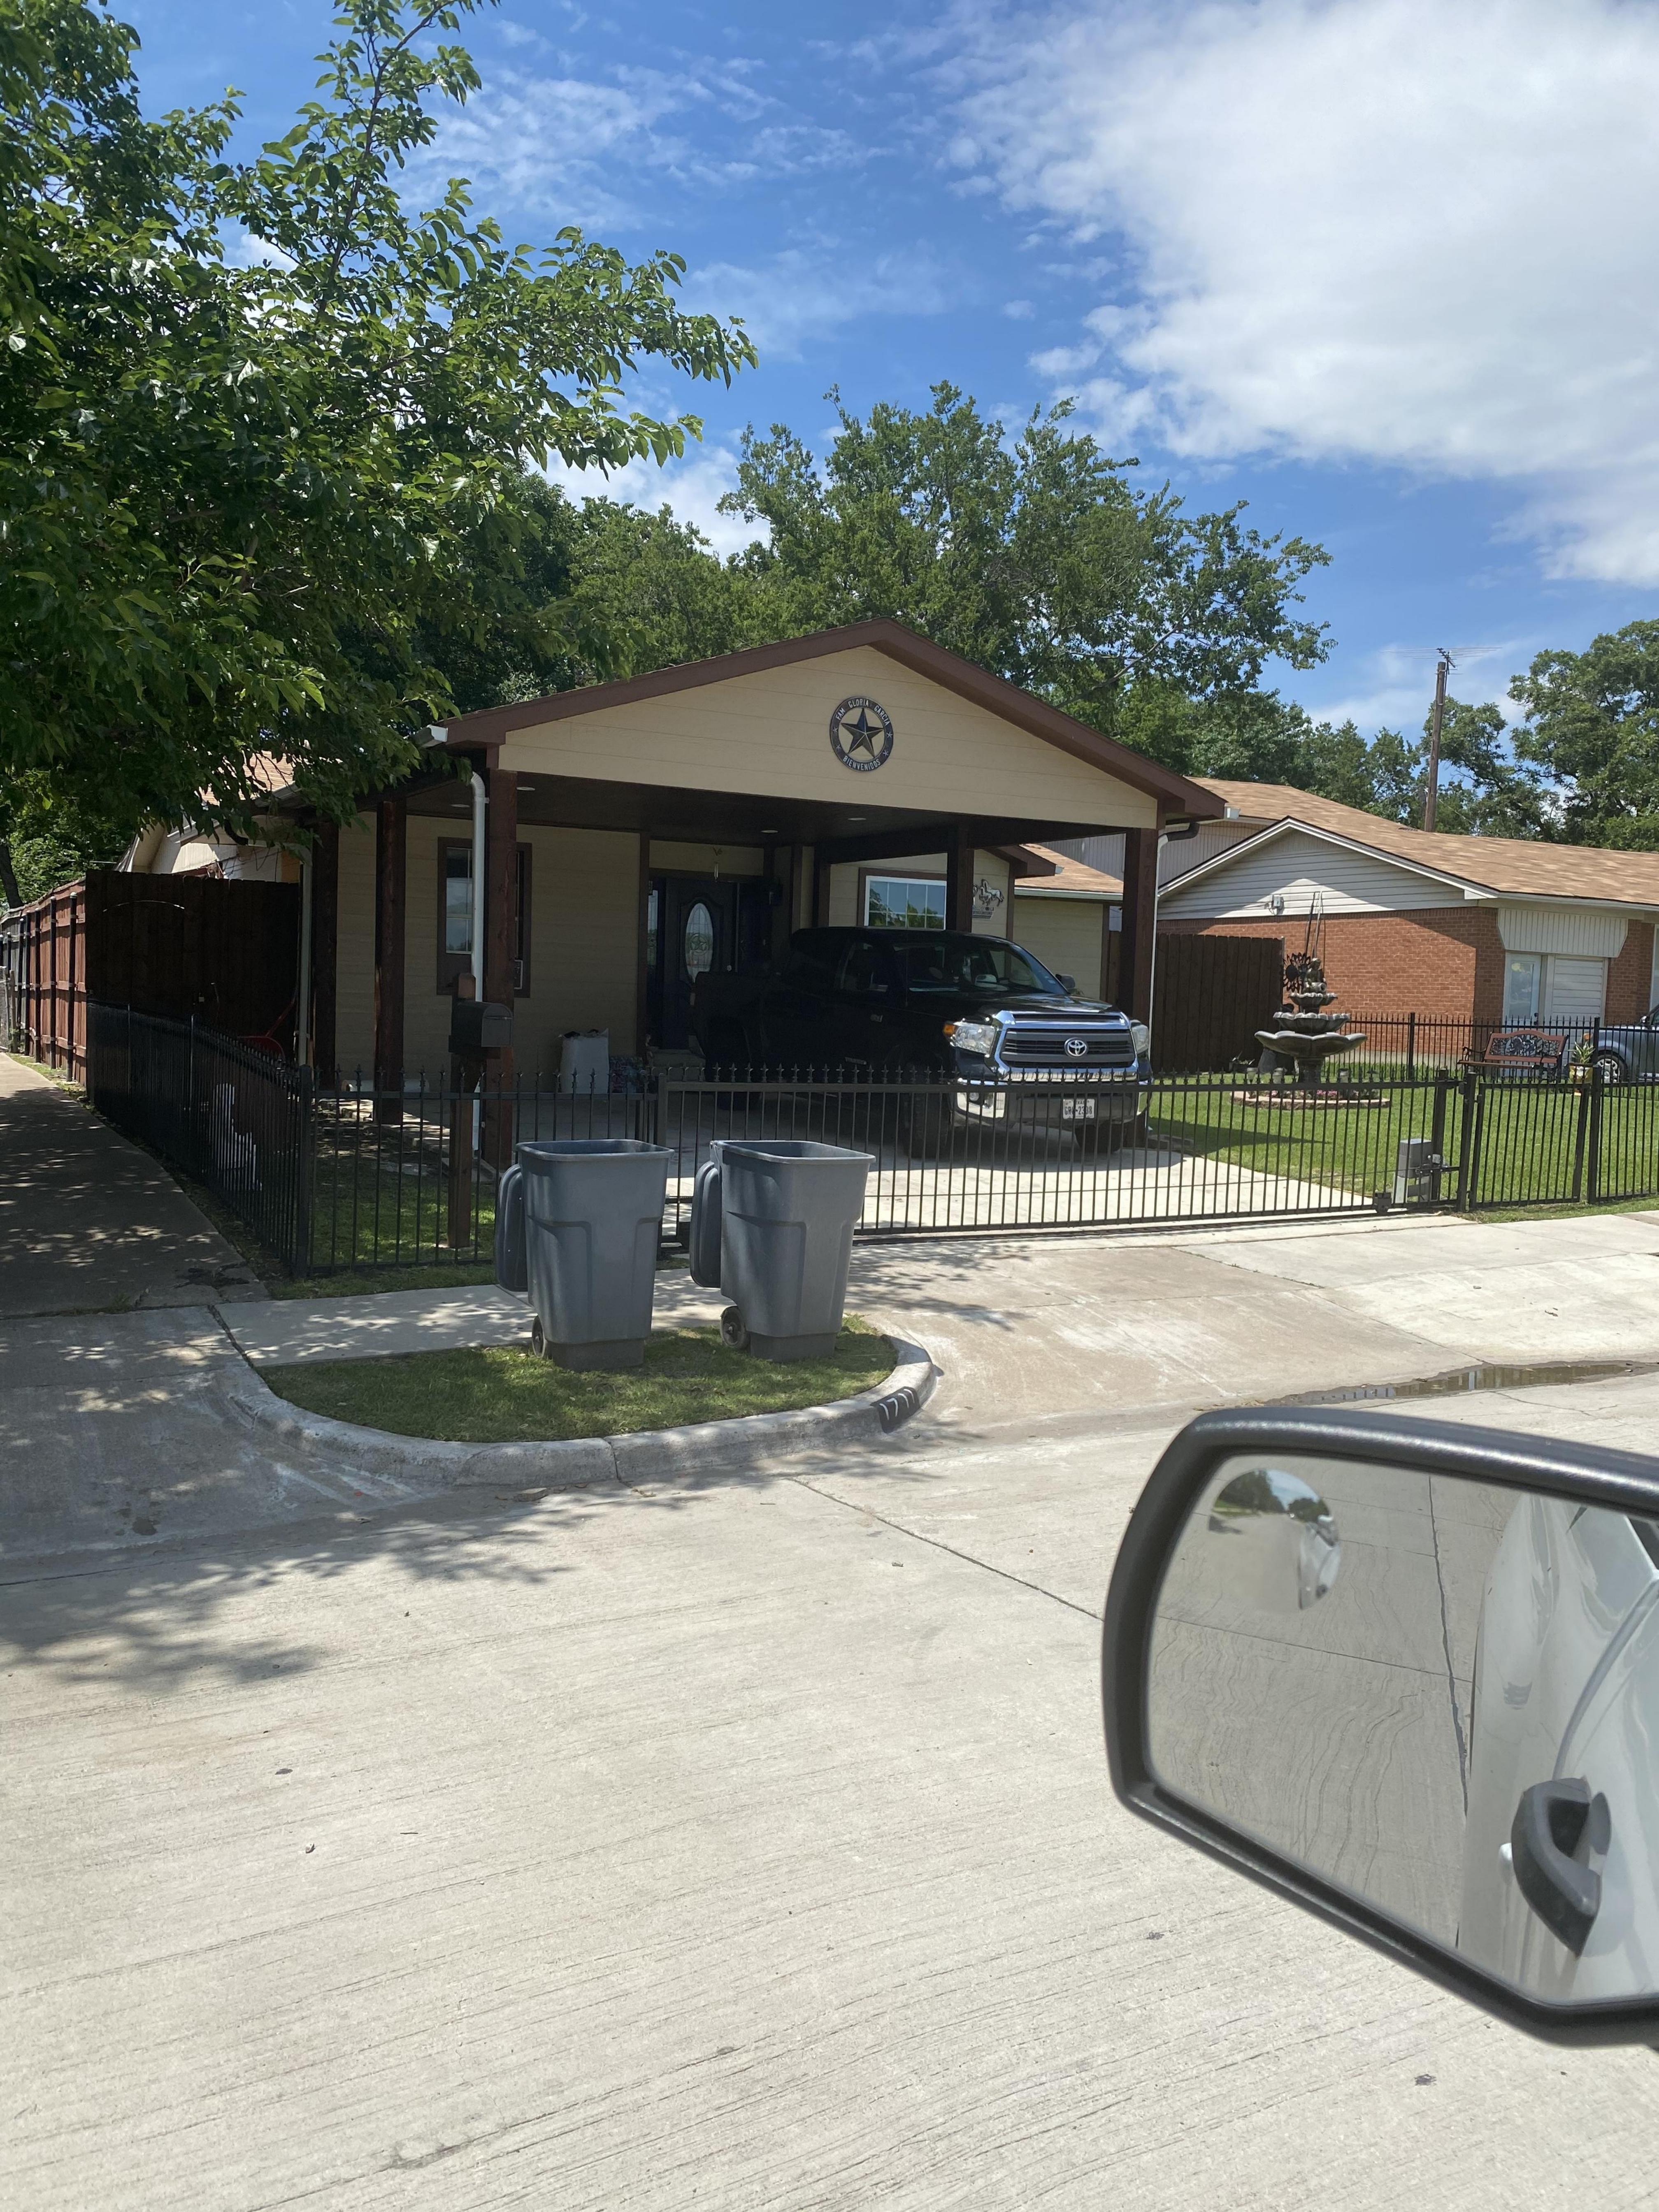

## Scope of work for 1308 Ridge Road Rockwall Tx 75087

Owner- Victoria Kaprantzas

214-228-7055

This is to address the rear building at this location that was a garage with living quarters. The new owner is converting this structure for their daughter to live in. The main house will be remodeled after this garage/living quarters. I was informed [contractor Brian Bader] that a sup was required to turn entire space into living space. The scope is to enclose all garage doors and install energy efficient windows along the front off the building, add a two carport on the east side toward the main house, add a drive way [concrete] to tie into existing radius driveway in front off main house, add a 12'x20' [concrete] patio in front off building. The entire exterior of the building will be hardy plank...right now it is "r panel" that is rusted. Carport will be shingles to match existing roof. The existing kitchen and bathroom will be removed and two-bedroom, two baths will be replacing all original interior. All plumbing/electric/hvac will be removed and upgraded to current code. Also, all insulation will be spray foam. If you have any question please contact me at 214-869-0943 Brian Bader