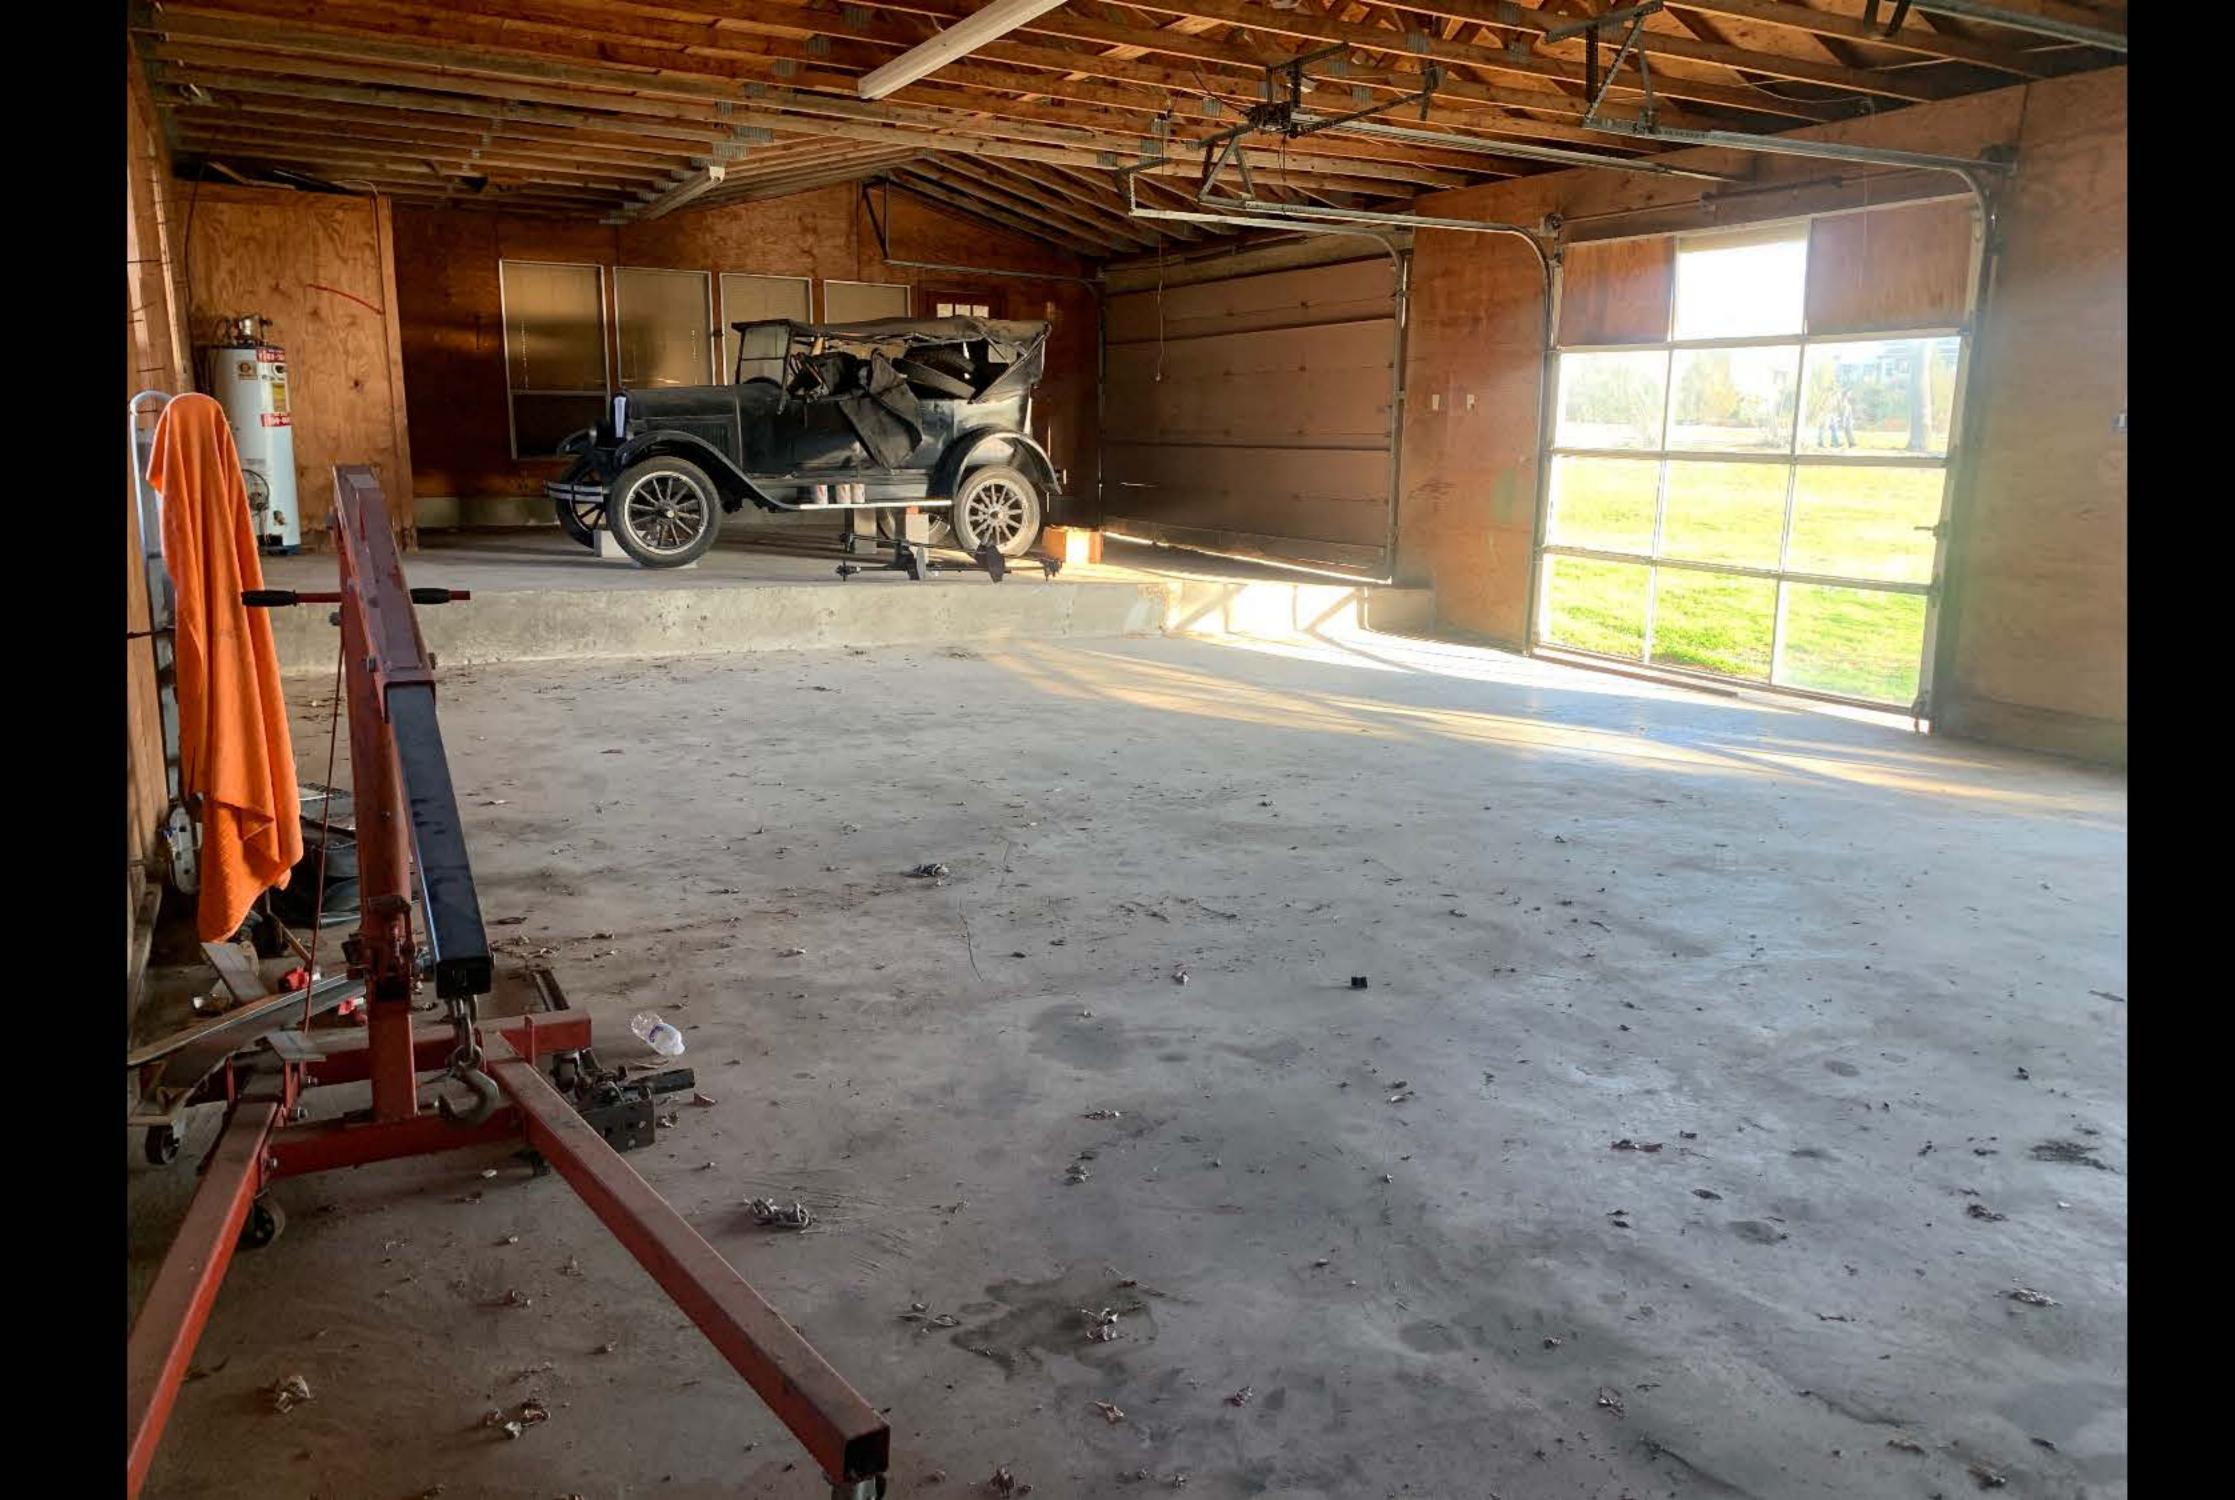

## Scope of work for 1308 Ridge Road Rockwall Tx 75087

Owner- Victoria Kaprantzas

214-228-7055

This is to address the rear building at this location that was a garage with living quarters. The new owner is converting this structure for their daughter to live in. The main house will be remodeled after this garage/living quarters. I was informed [contractor Brian Bader] that a sup was required to turn entire space into living space. The scope is to enclose all garage doors and install energy efficient windows along the front off the building, add a two carport on the east side toward the main house, add a drive way [concrete] to tie into existing radius driveway in front off main house, add a 12'x20' [concrete] patio in front off building. The entire exterior of the building will be hardy plank...right now it is "r panel" that is rusted. Carport will be shingles to match existing roof. The existing kitchen and bathroom will be removed and two-bedroom, two baths will be replacing all original interior. All plumbing/electric/hvac will be removed and upgraded to current code. Also, all insulation will be spray foam. If you have any question please contact me at 214-869-0943 Brian Bader

#### **Features**

Amazing sunrise/sunsets – panoramic views
Charming estate property, balconies, covered porches
0.81acre lot with rear garage entry
Grandfathered metal shop/garage on site
4 BR – 3 full bath – 2 living – 2 dining – 2 story