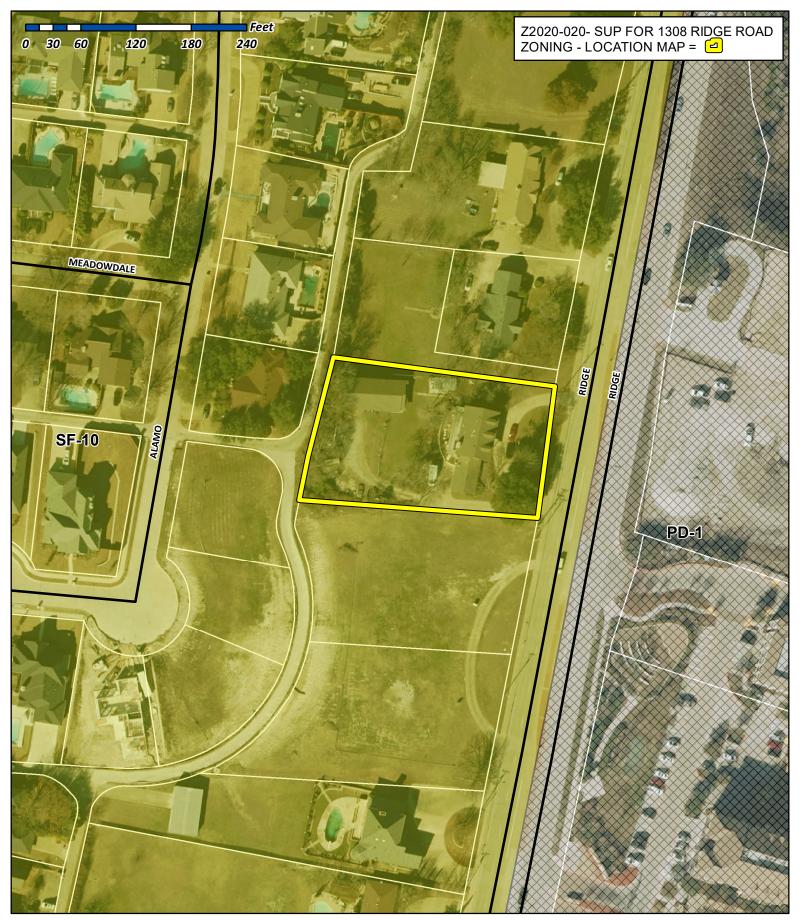

**Project Number:** 

Z2020-020

**Project Name:** 

SUP for 1308 Ridge Road

**Project Type:** 

ZONING

**Applicant Name:** 

**BRIAN BADER** 

All that certain lot, tract or parcel of land situated in the DANIEL ATKINS SURVEY, ABSTRACT NO. 1, City of Rockwall, Rockwall County, Texas, and being all of that 0.817 acres tract of land as described in a Warranty deed from Gordon R. Edwards to Billy W. Peoples, dated March 31, 1966 and being recorded in Volume 75, Page 213 of the Deed Records of Rockwall County, Texas, and being more particularly described as follows:

BEGINNING at a 1/2" iron rod with yellow plastic cap stamped "R.S.C.I. RPLS 5034" set for comer in the West right-of-way line of F.M. Highway 740 Ridge Road, at the Southeast corner of said 0.817 acres tract of land, said point being at the Northeast corner of a 5.86 acres tract of land as described in a Deed from Linda Mitchell to O.L. Mitchell, as recorded in Volume 126, Page 907 of the Deed Records of Rockwall County, Texas:

THENCE N. 84 deg. 45 min. 59 sec. W. along the North line of said Mitchell tract, a distance of 257.44 feet to a 1/2" iron rod with yellow plastic cap stamped "R.S.C.I. RPLS 5034" set for corner in the East boundary line of RIDGE ROAD VILLAGE, an Addition to the City of Rockwall, Texas, according to the Plat thereof recorded in Cabinet A, Slide 131 of the Plat Records of Rockwall County, Texas

THENCE N. 12 deg. 18 min. 36 sec. E. along the East line of said Addition, a distance of 138.50 feet to a 1/2" iron rod found for corner at the Northwest corner of said Peoples

THENCE S. 84 deg. 45 min. 00 sec. E. ( Controlling bearing line ) along the North line of said Peoples tract, a distance of 258.03 feet to an "X" cut in concrete for corner at the Nortneast comer of same, said point being in the West right-of-way line of F.M. Highway 740

THENCE S, 12 deg, 33 min. 14 sec. W. along said right-of-way line, a distance of 138.50 feet to the POINT OF BEGINNING and containing 0.81 acres of land.

- 2) BEARING SOURCE: RECORDED DEED IN VOL. 75, PG. 213, D.R.R.C.T.
- 3) ALL 1/2" IRS ARE CAPPED WITH YELLOW PLASTIC CAPS "R.S.C.I. RPLS 5034." SURVEYOR'S CERTIFICATE