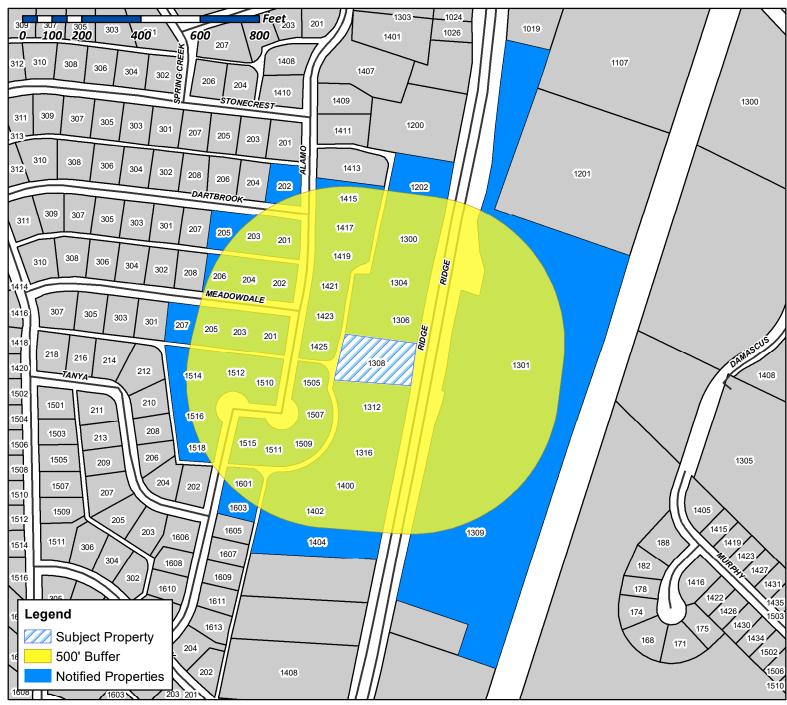

**Project Number:** 

Z2020-020

**Project Name:** 

SUP for 1308 Ridge Road

**Project Type:** 

ZONING

**Applicant Name:** 

**BRIAN BADER** 

Owner Name:

**VICTORIA KAPRANTZAS** 

**Project Description:** 