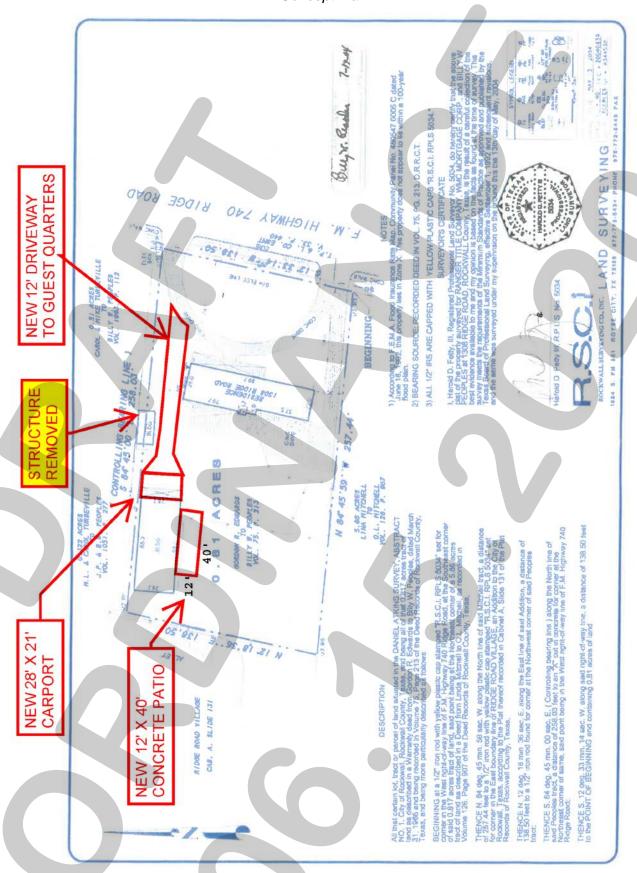

## Scope of work for 1308 Ridge Road Rockwall Tx 75087

Owner- Victoria Kaprantzas

214-228-7055

This is to address the rear building at this location that was a garage with living quarters. The new owner is converting this structure for their daughter to live in. The main house will be remodeled after this garage/living quarters. I was informed [contractor Brian Bader] that a sup was required to turn entire space into living space. The scope is to enclose all garage doors and install energy efficient windows along the front off the building, add a two carport on the east side toward the main house, add a drive way [concrete] to tie into existing radius driveway in front off main house, add a 12'x20' [concrete] patio in front off building. The entire exterior of the building will be hardy plank...right now it is "r panel" that is rusted. Carport will be shingles to match existing roof. The existing kitchen and bathroom will be removed and two-bedroom, two baths will be replacing all original interior. All plumbing/electric/hvac will be removed and upgraded to current code. Also, all insulation will be spray foam. If you have any question please contact me at 214-869-0943 Brian Bader

All that certain lot, tract or parcel of land situated in the DANIEL ATKINS SURVEY, ABSTRACT NO. 1, City of Rockwall, Rockwall County, Texas, and being all of that 0.817 acres tract of land as described in a Warranty deed from Gordon R. Edwards to Billy W. Peoples, dated March 31, 1966 and being recorded in Volume 75, Page 213 of the Deed Records of Rockwall County, Texas, and being more particularly described as follows:

BEGINNING at a 1/2" iron rod with yellow plastic cap stamped "R.S.C.I. RPLS 5034" set for comer in the West right-of-way line of F.M. Highway 740 Ridge Road, at the Southeast corner of said 0.817 acres tract of land, said point being at the Northeast corner of a 5.86 acres tract of land as described in a Deed from Linda Mitchell to O.L. Mitchell, as recorded in Volume 126, Page 907 of the Deed Records of Rockwall County, Texas:

THENCE N. 84 deg. 45 min. 59 sec. W. along the North line of said Mitchell tract, a distance of 257.44 feet to a 1/2" iron rod with yellow plastic cap stamped "R.S.C.I. RPLS 5034" set for corner in the East boundary line of RIDGE ROAD VILLAGE, an Addition to the City of Rockwall, Texas, according to the Plat thereof recorded in Cabinet A, Slide 131 of the Plat Records of Rockwall County, Texas

THENCE N. 12 deg. 18 min. 36 sec. E. along the East line of said Addition, a distance of 138.50 feet to a 1/2" iron rod found for corner at the Northwest corner of said Peoples

THENCE S. 84 deg. 45 min. 00 sec. E. ( Controlling bearing line ) along the North line of said Peoples tract, a distance of 258.03 feet to an "X" cut in concrete for corner at the Nortneast comer of same, said point being in the West right-of-way line of F.M. Highway 740

THENCE S, 12 deg, 33 min. 14 sec. W. along said right-of-way line, a distance of 138.50 feet to the POINT OF BEGINNING and containing 0.81 acres of land.

- 2) BEARING SOURCE: RECORDED DEED IN VOL. 75, PG. 213, D.R.R.C.T.
- 3) ALL 1/2" IRS ARE CAPPED WITH YELLOW PLASTIC CAPS "R.S.C.I. RPLS 5034." SURVEYOR'S CERTIFICATE

I. Harold D. Fetty, III, Registered Professional Land Surveyor No. 5034, do hereby certify that the above plat of the property surveyed for RANGER TITLE COMPANY, WMC MORTGAGE CORP... and BILLY W PEOPLES at 1308 RIDGE ROAD, ROCKWALL County, Texas, is the result of a careful collection of the best evidence available to me and my opinion is based on the facts as found at the time of survey. This survey meets the requirements of the Minimum Standards of Practice as approved and published by the Texas Board of Professional Land Surveying, effective September 1, 1992 and subsequent revisions, and the same was surveyed under my supervision on the ground this the 13th day of May, 2004