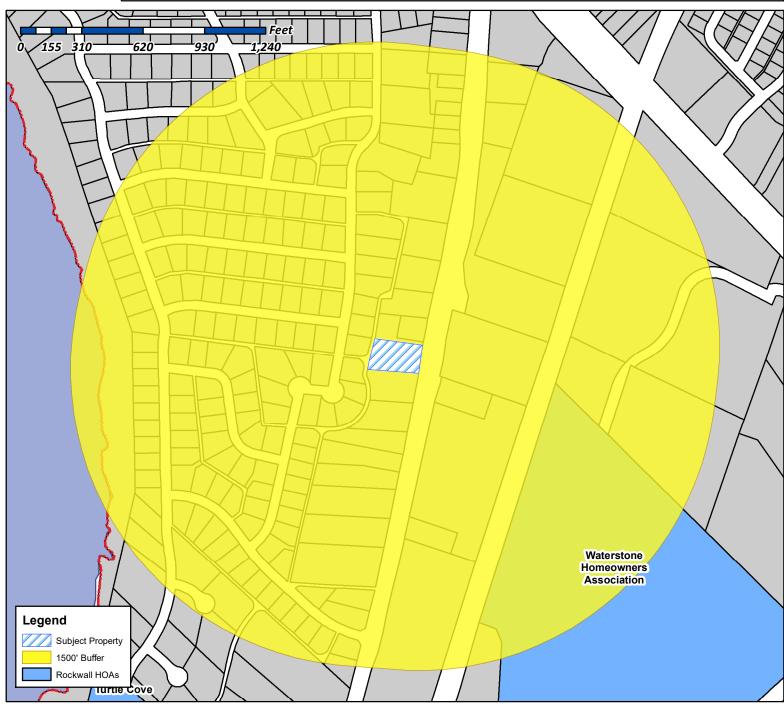

we endeavor to provide timely and accurate information, we make no guarantees. The City of Rockwall makes no warranty, express or implied, including warranties of merchantability and fitness for a particular purpose. Use of the information is the sole responsibility of the user.





Planning & Zoning Department 385 S. Goliad Street Rockwall, Texas 75087 (P): (972) 771-7745 (W): www.rockwall.com The City of Rockwall GIS maps are continually under development and therefore subject to change without notice. While we endeavor to provide timely and accurate information, we make no guarantees. The City of Rockwall makes no warranty, express or implied, including warranties of merchantability and fitness for a particular purpose. Use of the information is the sole responsibility of the user.





Case Number: Z2020-020

Case Name: SUP for 1308 Ridge Road

Case Type: Specific Use Permit

Zoning: Single-Family 10 (SF-10) District

Case Address: 1308 Ridge Road

Date Created: 5/18/2020

For Questions on this Case Call (972) 771-7745



From: <u>Gamez, Angelica</u>

 Cc:
 Miller, Ryan; Gonzales, David

 Subject:
 Neighborhood Notification Program

 Date:
 Wednesday, May 20, 2020 11:44:54 AM

Attachments: HOA Map (05.18.2020).pdf

PUBLIC NOTICE.PDF

#### HOA/Neighborhood Association Representative:

Per your participation in the <u>Neighborhood Notification Program</u>, you are receiving this notice to inform your organization that a zoning case has been filed with the City of Rockwall that is located within 1,500-feet of the boundaries of your neighborhood. As the contact listed for