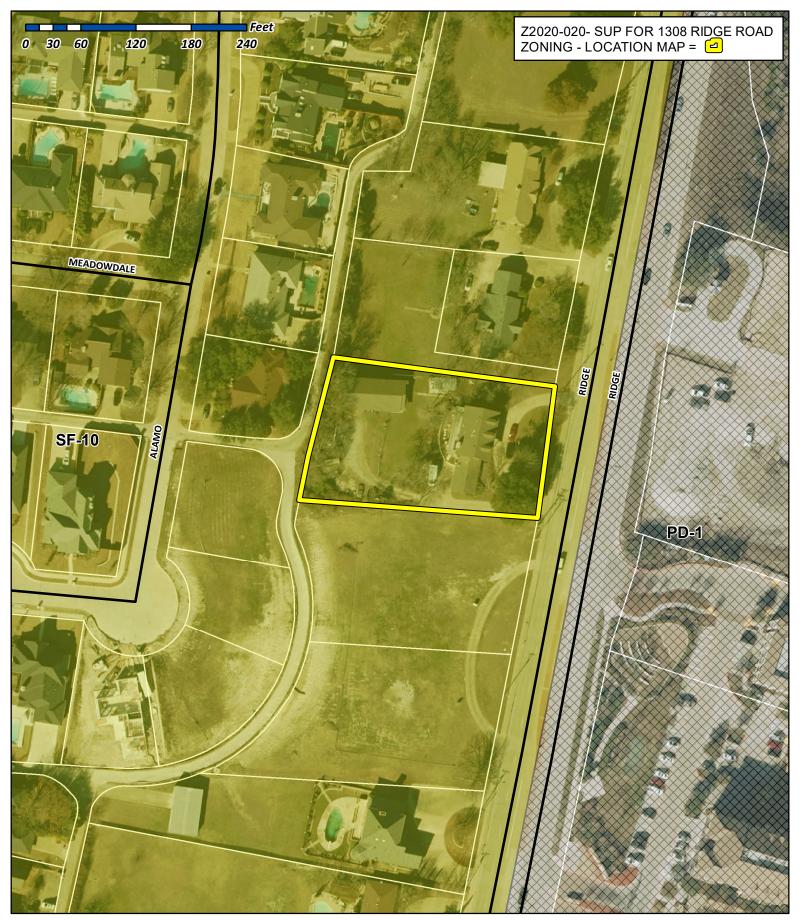

**Project Number:** 

Z2020-020

**Project Name:** 

SUP for 1308 Ridge Road

**Project Type:** 

ZONING

**Applicant Name:** 

**BRIAN BADER** 

Owner Name:

**VICTORIA KAPRANTZAS** 

**Project Description:** 