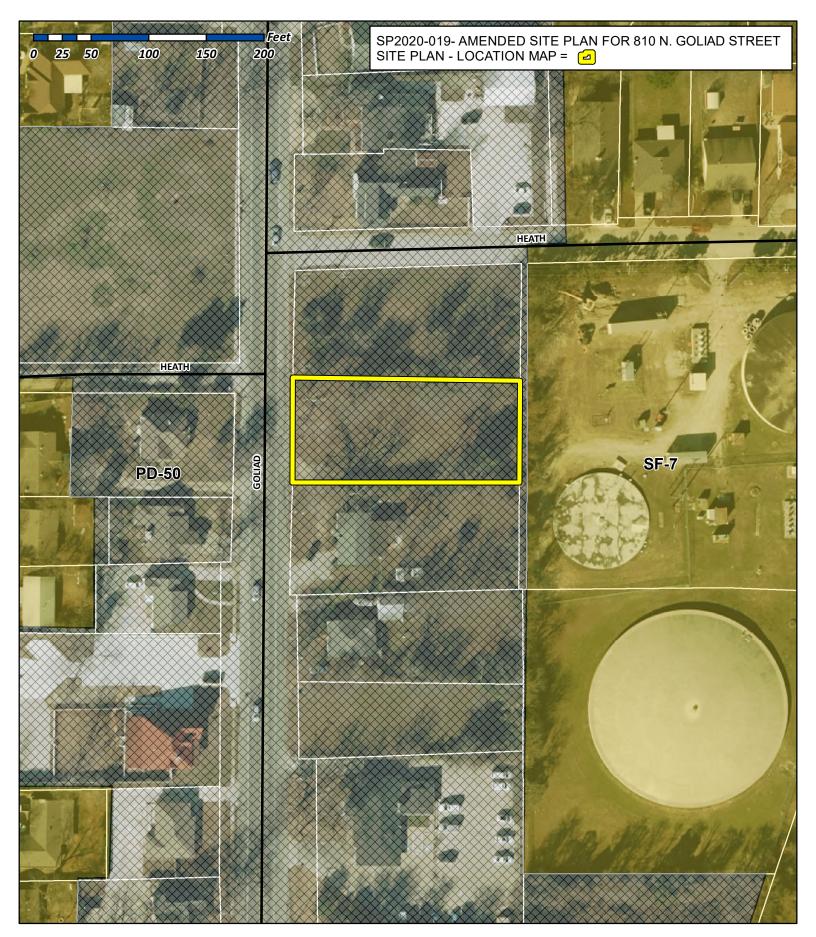

CASE CAPTION: Discuss and consider a request by Jeff Carroll of Carroll Architects, Inc. on behalf of the owner Frank Fite, II for the approval of an Amended Site Plan for an office building on a 0.4590-acre parcel of land identified as Lot A, Block 124, B. F. Boydston Addition, City of Rockwall, Rockwall, Texas, zoned Planned Development District 50 (PD-50) for Residential-Office (RO) District land uses, situated within the North Goliad Corridor Overlay (NGC OV) District, addressed as 810 N. Goliad Street, and take any action necessary.

08/20/2020: I.1This case is for the approval of an Amended Site Plan for an office building on a 0.4590-acre parcel of land identified as Lot A, Block 124, B. F. Boydston Addition, City of Rockwall, Rockwall, Texas, zoned Planned Development District 50 (PD-50) for Residential-Office (RO) District land uses, situated within the North Goliad Corridor Overlay (NGC OV) District, addressed as 810 N. Goliad Street.