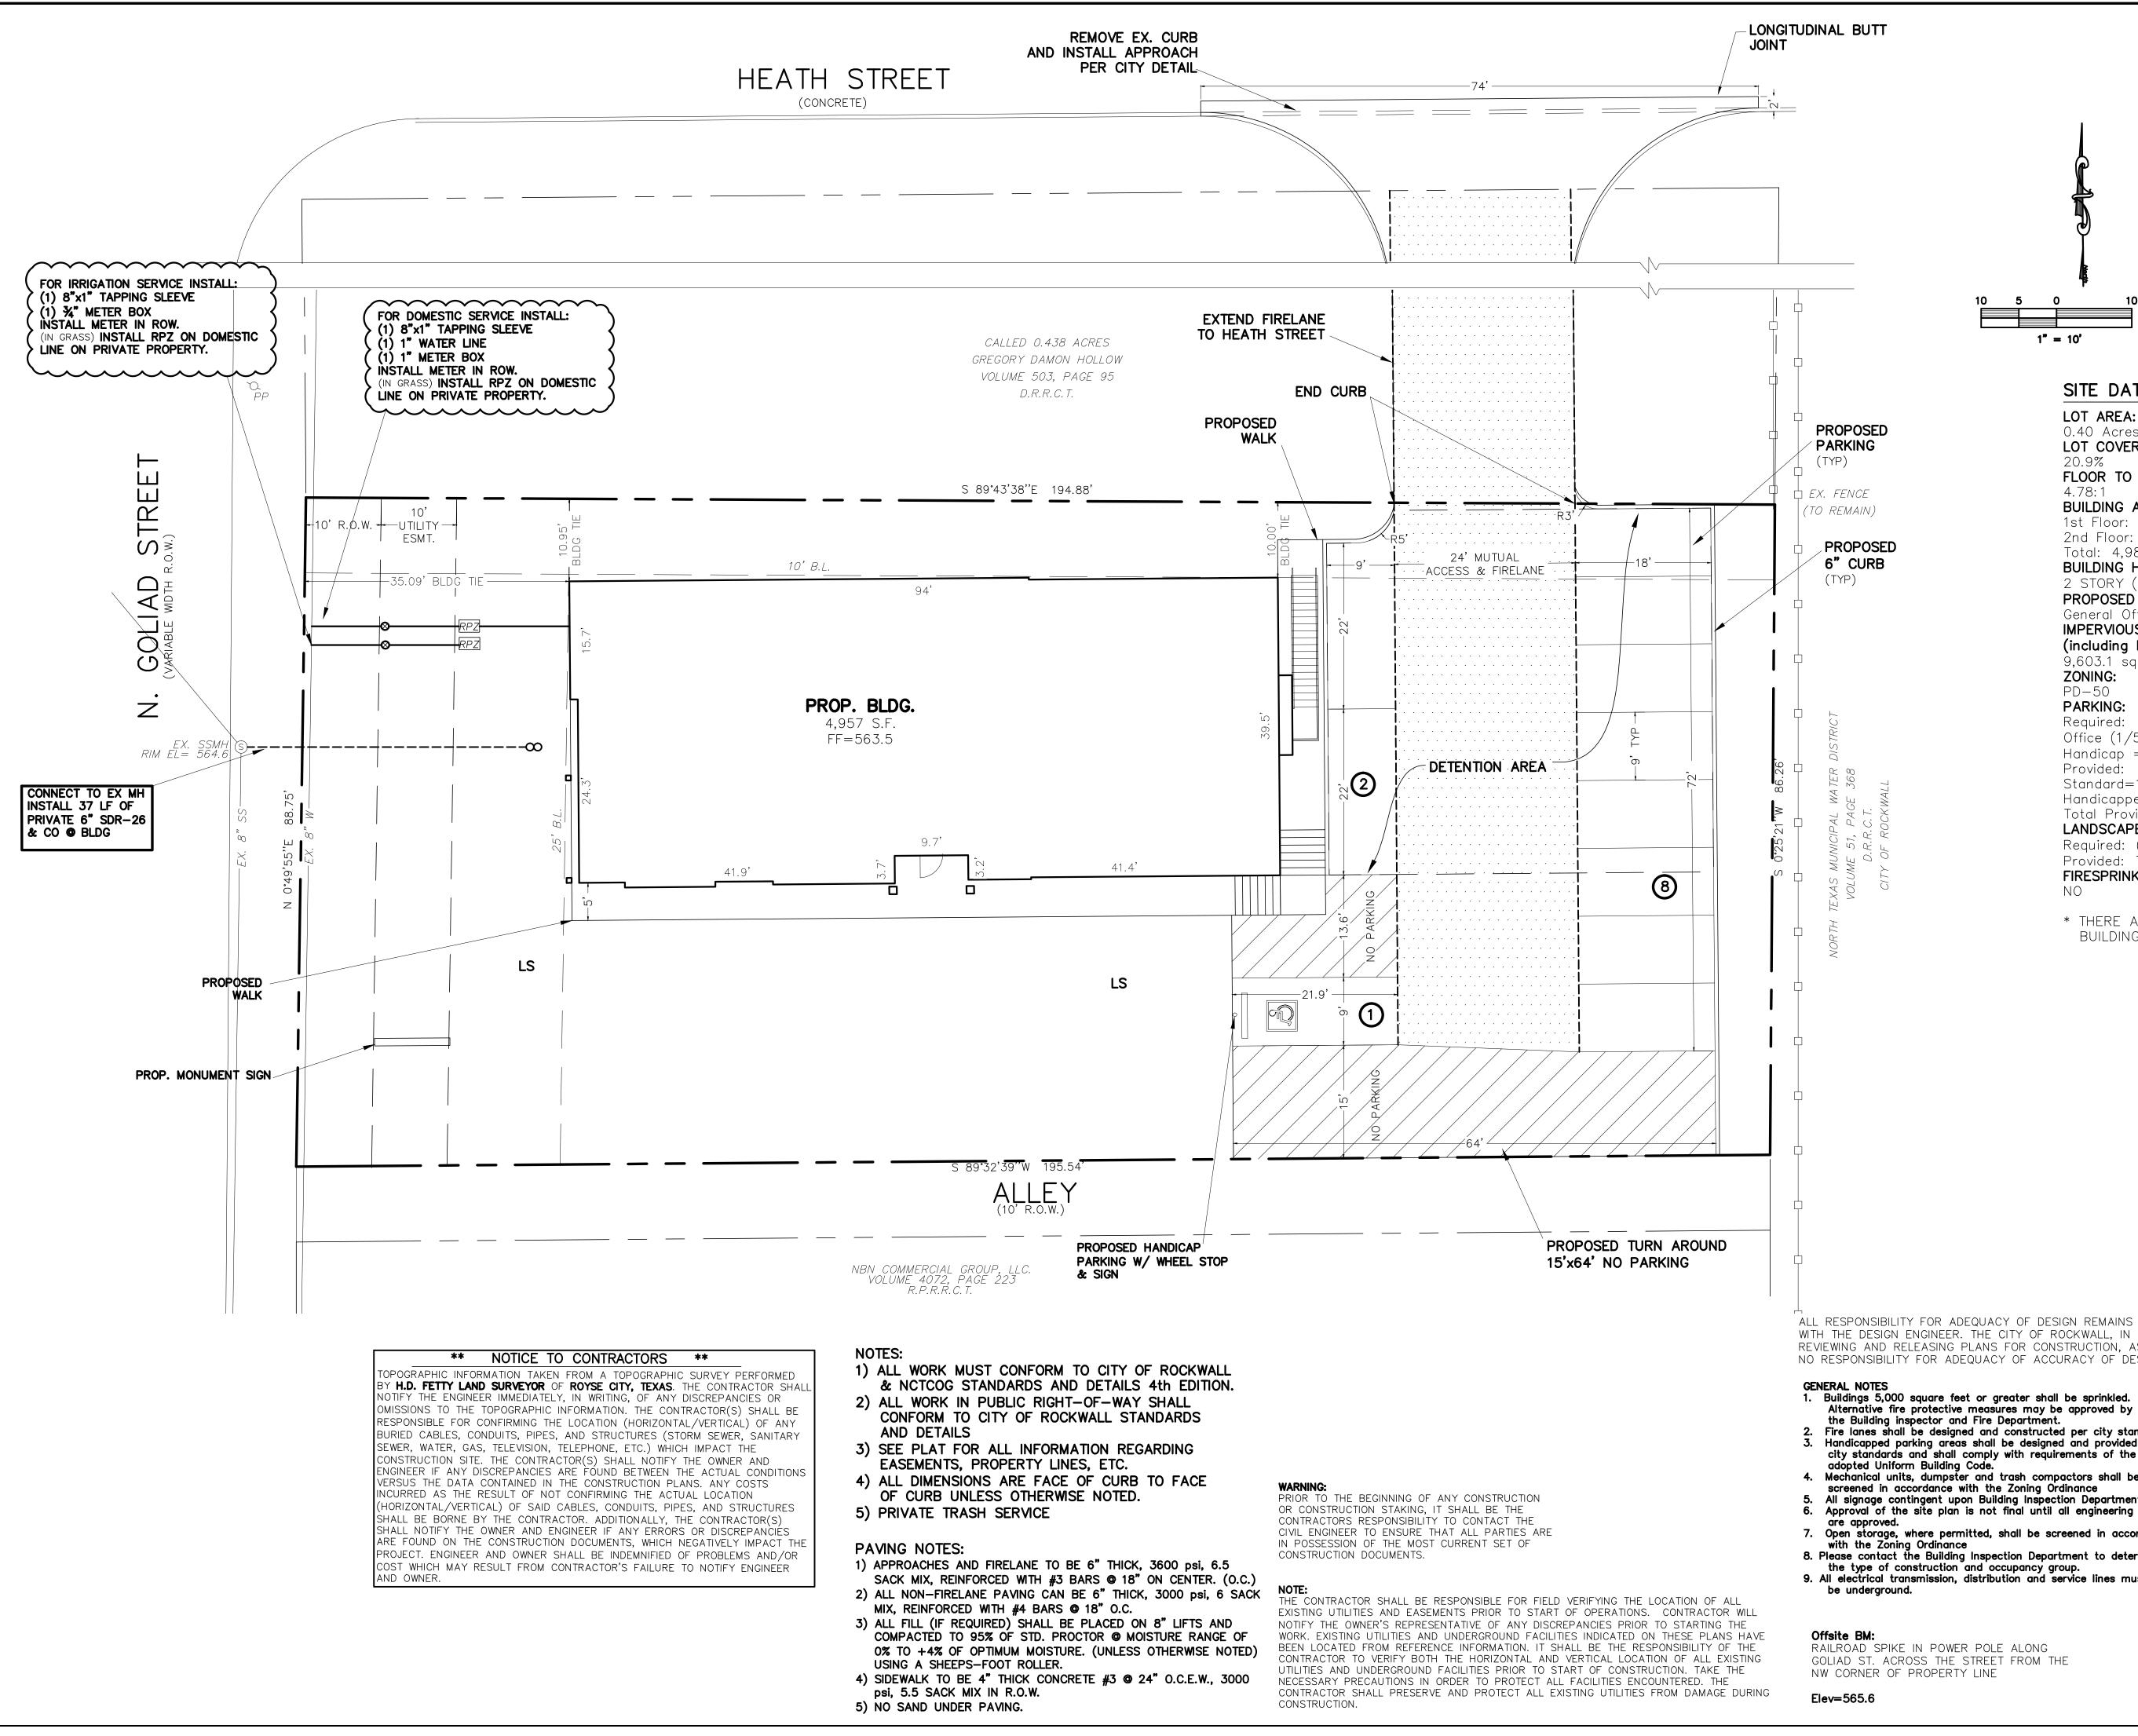

# SITE PLAN

# THE FITE AGENCY, LLC.

810 N. GOLIAD STREET 0.40 ACRES City of Rockwall, Rockwall County, Texas

<u>owner</u> Fite Agency Trend Tower, 2701 Sunset Ridge Dr #104 Rockwall, TX 75032

<u>prepared by</u> MONK CONSULTING ENGINEERS 1200 W. State Street, Garland Texas 75040 972 272-1763 Fax 972 272-8761

© 2020 Monk Consulting Engineers, Inc., All Rights Reserved REG. NO.: F-2567 ROJECT NO.: 2019-12

scale:

1"=10'

WITH THE DESIGN ENGINEER. THE CITY OF ROCKWALL, IN REVIEWING AND RELEASING PLANS FOR CONSTRUCTION, ASSUMES NO RESPONSIBILITY FOR ADEQUACY OF ACCURACY OF DESIGN.

1. Buildings 5,000 square feet or greater shall be sprinkled. Alternative fire protective measures may be approved by the Building inspector and Fire Department. 2. Fire lanes shall be designed and constructed per city standards. 3. Handicapped parking areas shall be designed and provided per city standards and shall comply with requirements of the current adopted Uniform Building Code.

4. Mechanical units, dumpster and trash compactors shall be screened in accordance with the Zoning Ordinance All signage contingent upon Building Inspection Department. 6. Approval of the site plan is not final until all engineering plans

Open storage, where permitted, shall be screened in accordance with the Zoning Ordinance 8. Please contact the Building Inspection Department to determine the type of construction and occupancy group. 9. All electrical transmission, distribution and service lines must be underground.

RAILROAD SPIKE IN POWER POLE ALONG GOLIAD ST. ACROSS THE STREET FROM THE NW CORNER OF PROPERTY LINE

date: 7/27/20

C101

sheet:

REVISIONS