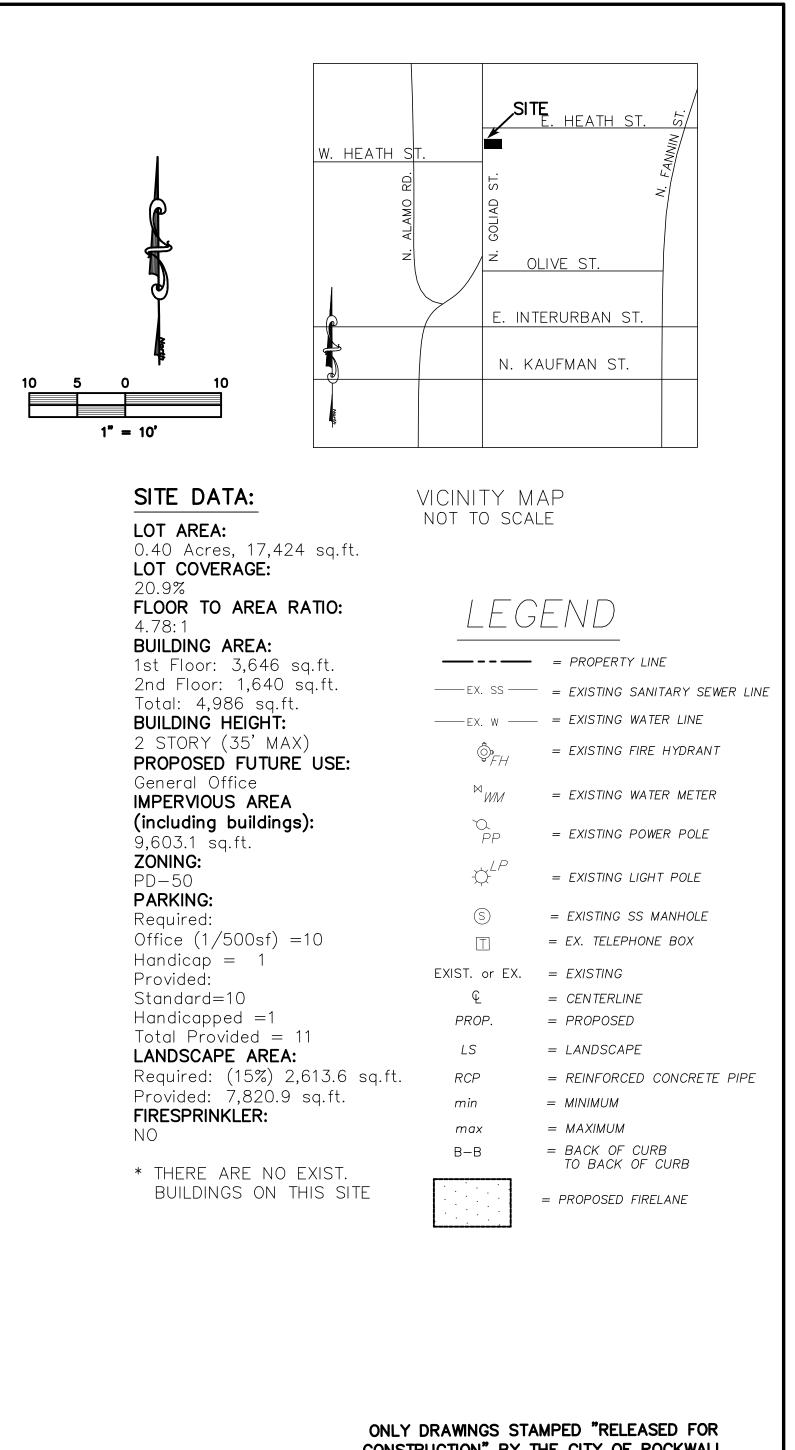

# SITE PLAN

# THE FITE AGENCY, LLC.

810 N. GOLIAD STREET 0.40 ACRES City of Rockwall, Rockwall County, Texas

<u>owner</u> Fite Agency Trend Tower, 2701 Sunset Ridge Dr #104 Rockwall, TX 75032

<u>prepared by</u> MONK CONSULTING ENGINEERS 1200 W. State Street, Garland Texas 75040 972 272-1763 Fax 972 272-8761

© 2020 Monk Consulting Engineers, Inc., All Rights Reserved REG. NO.: F-2567 ROJECT NO.: 2019-12

scale:

1"=10'

WITH THE DESIGN ENGINEER. THE CITY OF ROCKWALL, IN REVIEWING AND RELEASING PLANS FOR CONSTRUCTION, ASSUMES NO RESPONSIBILITY FOR ADEQUACY OF ACCURACY OF DESIGN.