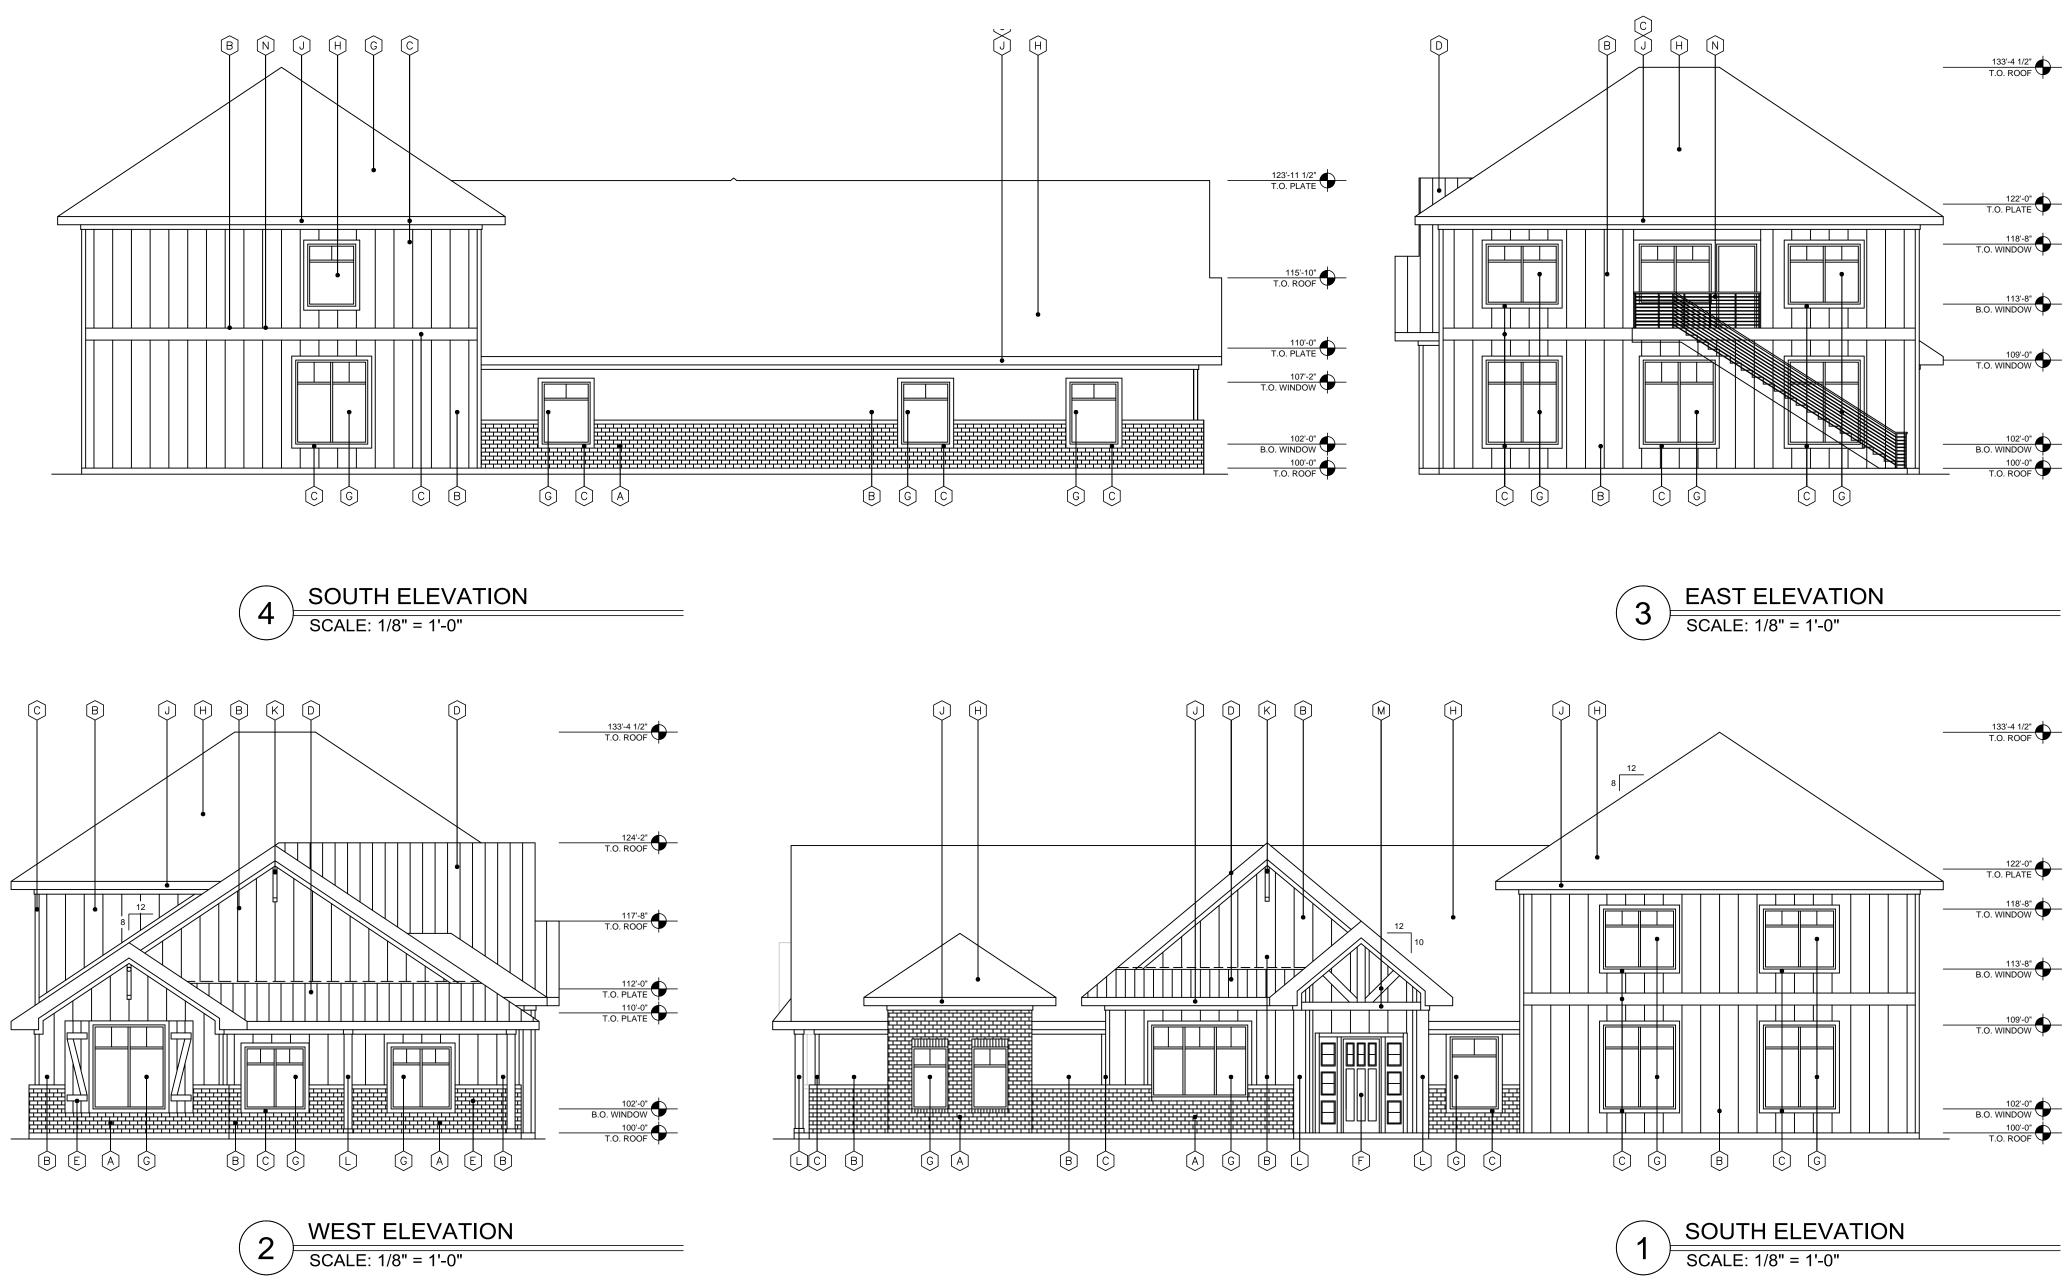

# PROPOSED OFFICE BUILDING FOR THE FITE AGENCY 810 Goliad St. Rockwall, Texas 75087

| <u>EXTERIOR</u> | <u>FINISH</u> | SCHEDULE: |
|-----------------|---------------|-----------|
|                 |               |           |

 BRICK, MFG-ACME, MODULAR SIZE,

 COLOR - OXFORD PLACE

 B

 HARDIE BOARD SIDING,

 COLOR: ARCTIC WHITE

COLOR: ARCTIC WHITE

C HARDIE BOARD, FASCIA & TRIM COLOR – KHAKI BROWN

D STANDING SEAM MTL. ROOF SYSTEM, BERRIDGE OR E.Q., COLOR - CHARCOAL GRAY

E wood shutters, color - stain walnut

F ENTRY DOORS AS SELECTED BY OWNER

G WINDOW, 1" INSULATED, LOW 'E' 30% TINTED GRAY, FRAME COLOR - BLACK

 $\stackrel{\frown}{\bigcup}$  Composition asphalt roof, typ., (2701bs), color – black

PREFINISHED ALUMINUM GUTTER & DOWNSPOUT, COLOR – MATCH TRIM COLOR

GABLE END, 8" DECOR. WOOD TRIM COLOR: KHAKI

L 12X12 OR 8X8 WOOD POST, COLOR - STAIN WALNUT

M 2X WOOD TRIM @ DECOR. COLUMNS

CITY OF ROCKWALL CASE NUMBER: SP-2019-046

N STEEL TUBE RAILING SYSTEM, COLOR – BLACK

 122-0°

 T.O. PLATE

 118\*8°

 T.O. WINDOW

 B.O. WINDOW

 B.O. WINDOW

 109\*0°

 T.O. WINDOW

 T.O. ROOF

 T.O. ROOF

 T.O. ROOF

 T.O. ROOF

THE FITE AGENCY Sunset Ridge ste. 104 wall, TX. 7508

Ľ

2701