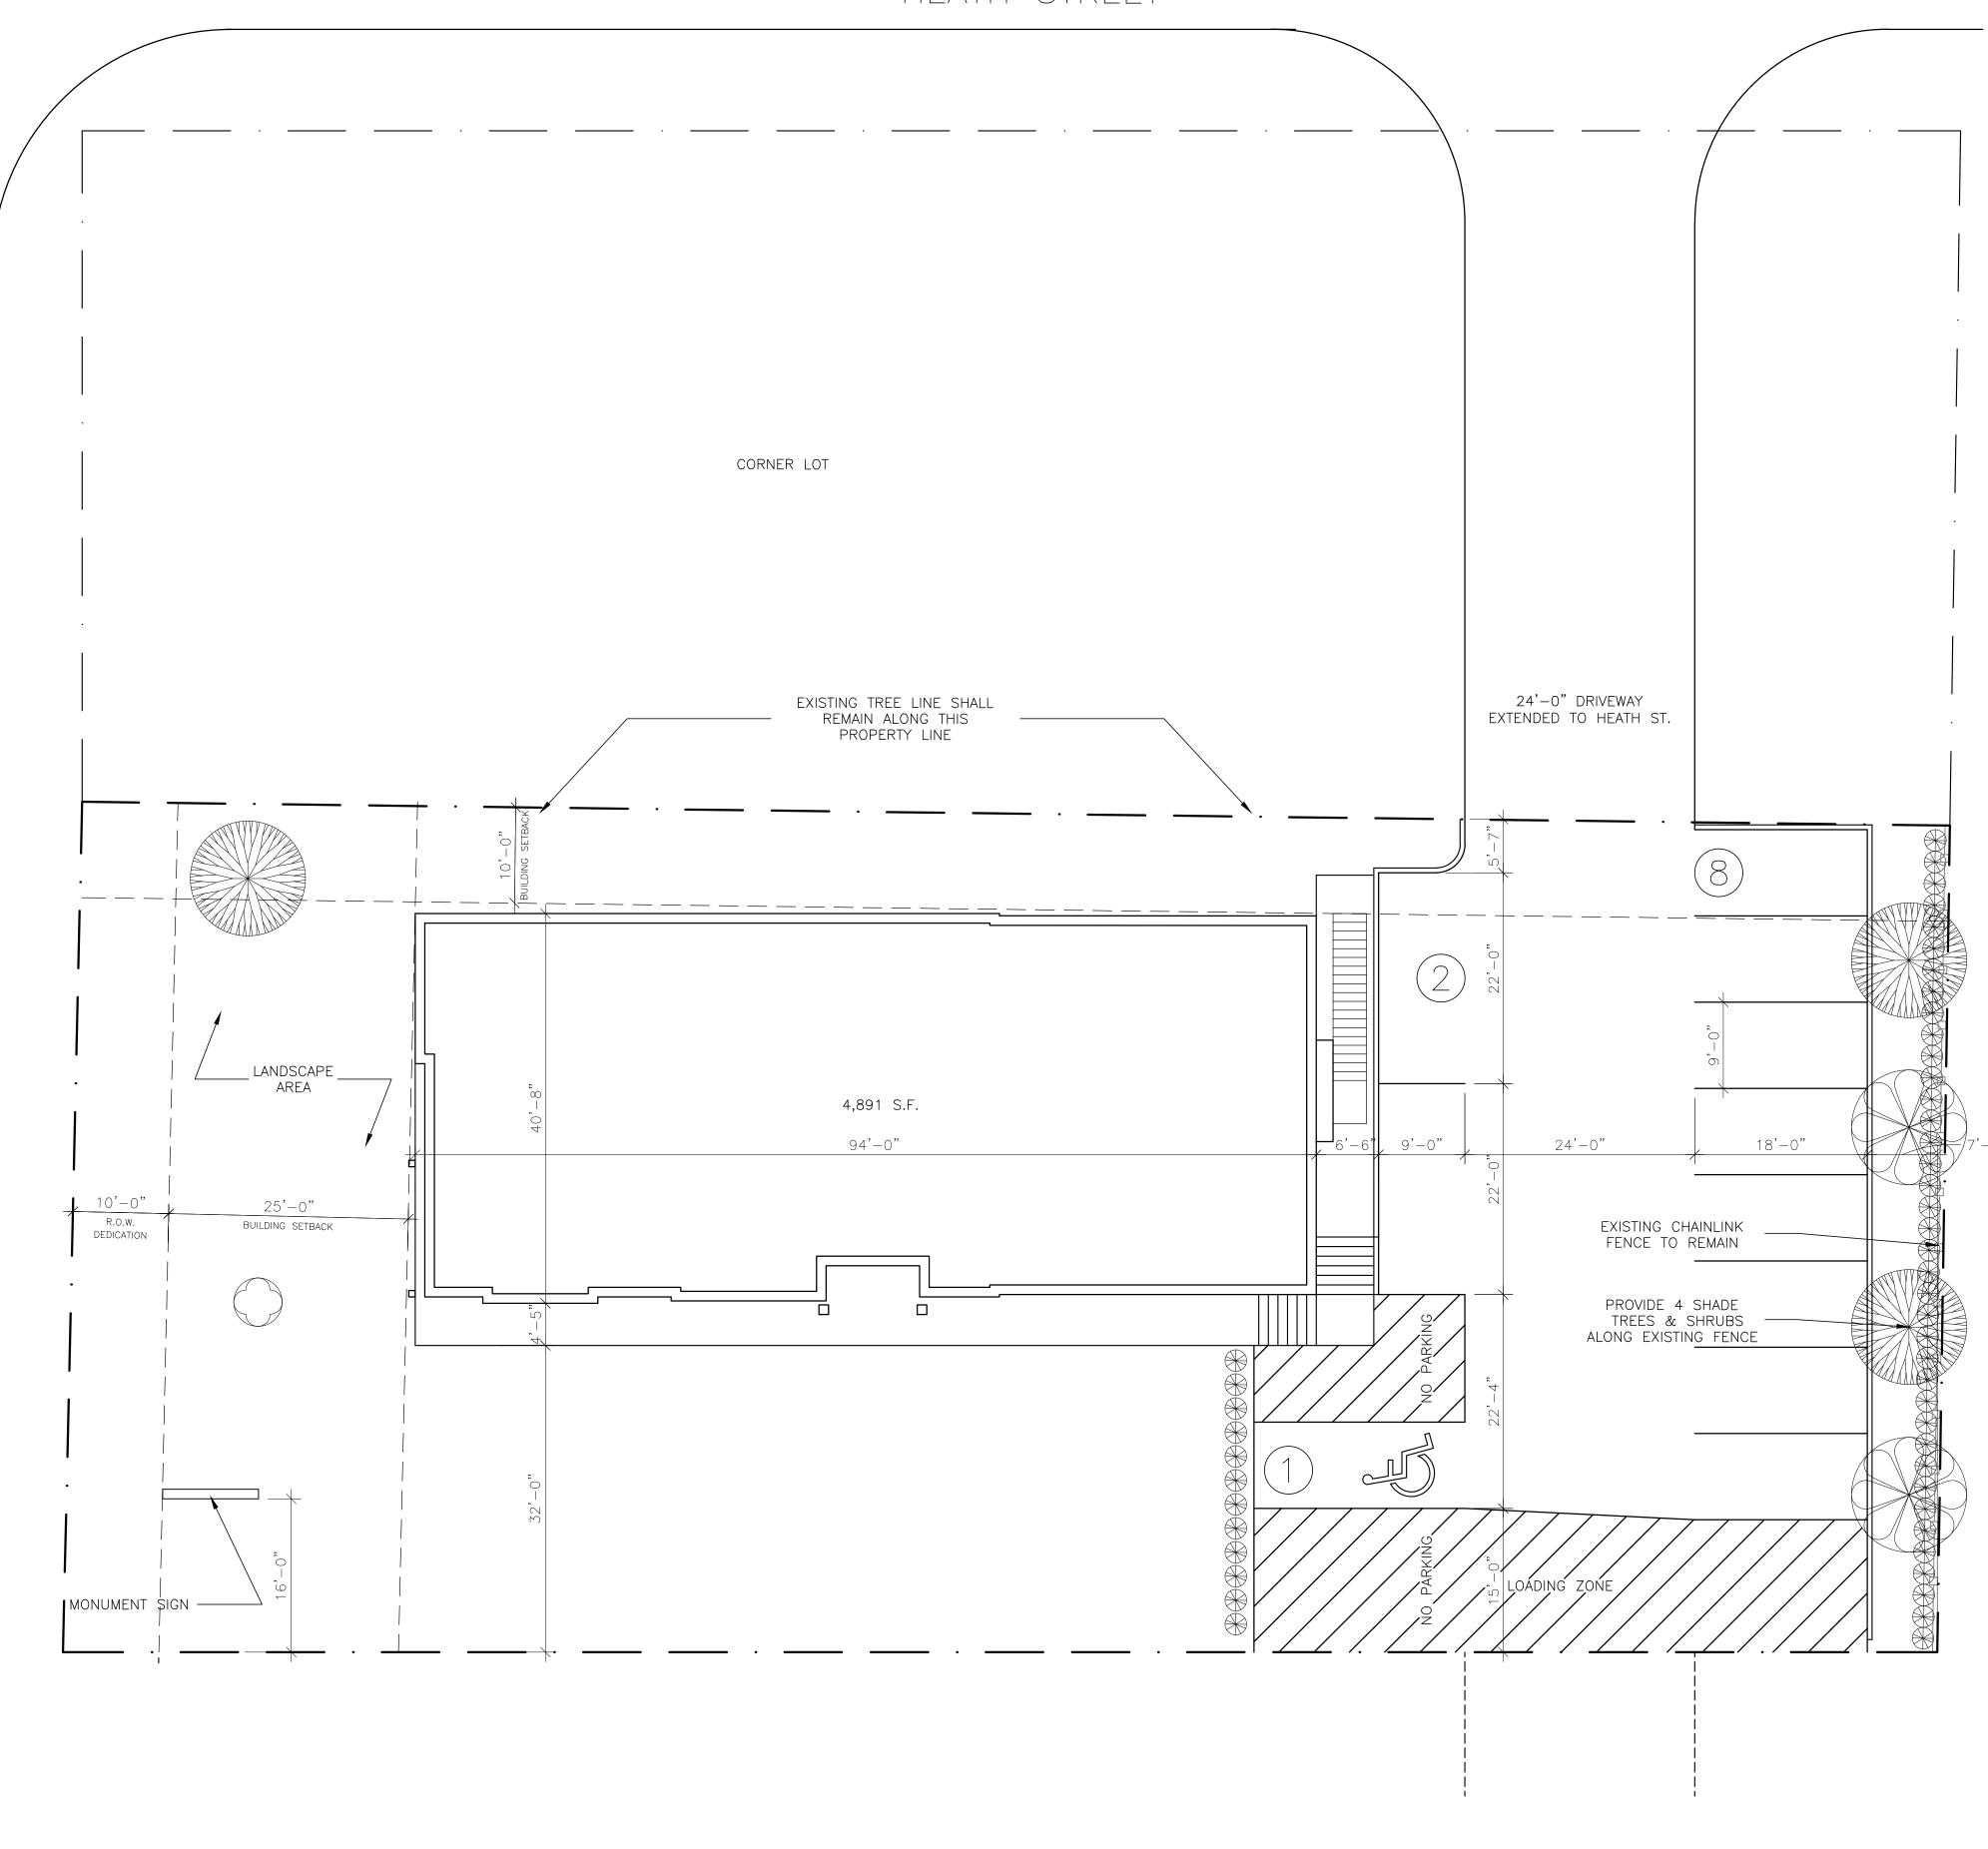

# SITE PLAN

# THE FITE AGENCY, LLC.

810 N. GOLIAD STREET 0.40 ACRES City of Rockwall, Rockwall County, Texas

<u>owner</u> Fite Agency Trend Tower, 2701 Sunset Ridge Dr #104 Rockwall, TX 75032

<u>prepared by</u> MONK CONSULTING ENGINEERS 1200 W. State Street, Garland Texas 75040 972 272-1763 Fax 972 272-8761

© 2020 Monk Consulting Engineers, Inc., All Rights Reserved REG. NO.: F-2567 ROJECT NO.: 2019-12

scale:

1"=10'

WITH THE DESIGN ENGINEER. THE CITY OF ROCKWALL, IN REVIEWING AND RELEASING PLANS FOR CONSTRUCTION, ASSUMES NO RESPONSIBILITY FOR ADEQUACY OF ACCURACY OF DESIGN.