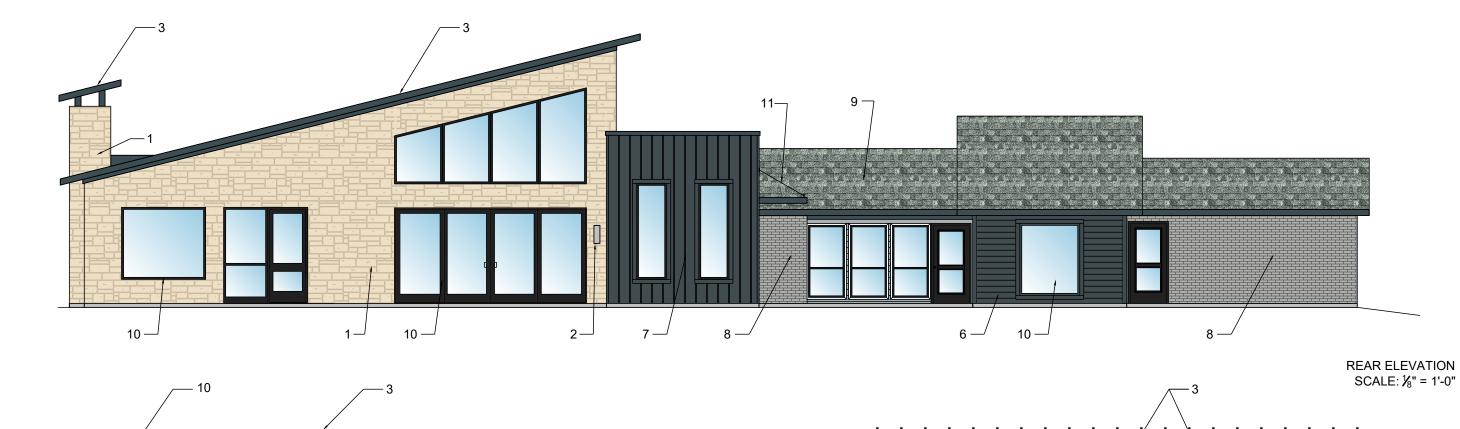

RON GRAY
(ALL VERTICAL SIDING)



EXISTING AND NEW PAINTED BRICK, SW 6234 UNCERTAIN GRAY (FIELD VERIFY COLOR)



9
EXISTING COMPOSITE SHINGLE, GRAY



ALUMINUM THERMALLY BROKEN INSULATED GLASS W/ LOW-E WINDOWS, DARK BRONZE ANODIZED, REFER TO ENERGY REPORT FOR U-VALUE

FRONT ELEVATION SCALE: 1/8" = 1'-0"

CUSTOM STEEL CANOPY, ALL PAINTED CHARCOAL GRAY COLOR SAME AS STANDING SEAM METAL ROOF

1½" STEEL TUBE HANDRAIL PAINTED IN CHARCOAL GRAY COLOR

### APPLICANT INFORMATION

LEE HOFFMAN CAMP CONSTRUCTION SERVICES 5243 BEAR CREEK COURT IRVING, TX 75061 #214-535-5845

LHOFFMAN@CAMPCONSTRUCTION.COM

#### OWNER REP. INFORMATION

YAO WANG
VALIANT ENTERPRISES
8750 N CENTRAL EXPY. SUITE 1010
DALLAS, TX 75231
#214-522-1310
YWANG@VALIANTENTERPRISES.COM

# PEBBLEBROOK APARTMENTS LEASING OFFICE REMODEL





SCALE: 1/8" = 1'-0"



## APPLICANT INFORMATION

LEE HOFFMAN
CAMP CONSTRUCTION SERVICES
5243 BEAR CREEK COURT
IRVING, TX 75061
#214-535-5845
LHOFFMAN@CAMPCONSTRUCTION.COM

## OWNER REP. INFORMATION

SCALE: 1/8" = 1'-0"

YAO WANG
VALIANT ENTERPRISES
8750 N CENTRAL EXPY. SUITE 1010
DALLAS, TX 75231
#214-522-1310
YWANG@VALIANTENTERPRISES.COM

# PEBBLEBROOK APARTMENTS LEASING OFFICE REMODEL



DATE: 08/12/2020

TO: Lee Hoffman

5243 Bear Creek Court Irving, Texas, 75061

FROM: Henry Lee

City of Rockwall Planning and Zoning Department

385 S. Goliad Street Rockwall, TX 75098

SUBJECT: SP2020-0013; 1410 S. Goliad Street (Site Plan)

#### Lee Hoffman:

This letter serves to notify you that the above referenced case, that you submitted for consideration by the City of Rockwall, was approved b