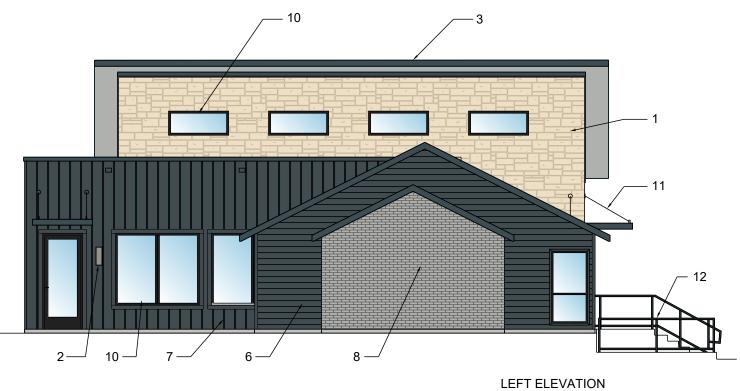

N GRAY
(ALL VERTICAL SIDING)



EXISTING AND NEW PAINTED BRICK, SW 6234 UNCERTAIN GRAY (FIELD VERIFY COLOR)



9
EXISTING COMPOSITE SHINGLE, GRAY



ALUMINUM THERMALLY BROKEN INSULATED GLASS W/ LOW-E WINDOWS, DARK BRONZE ANODIZED, REFER TO ENERGY REPORT FOR U-VALUE

FRONT ELEVATION SCALE: 1/8" = 1'-0"

CUSTOM STEEL CANOPY, ALL PAINTED CHARCOAL GRAY COLOR SAME AS STANDING SEAM METAL ROOF

1½" STEEL TUBE HANDRAIL PAINTED IN CHARCOAL GRAY COLOR

### APPLICANT INFORMATION

LEE HOFFMAN CAMP CONSTRUCTION SERVICES 5243 BEAR CREEK COURT IRVING, TX 75061 #214-535-5845

LHOFFMAN@CAMPCONSTRUCTION.COM

#### OWNER REP. INFORMATION

YAO WANG
VALIANT ENTERPRISES
8750 N CENTRAL EXPY. SUITE 1010
DALLAS, TX 75231
#214-522-1310
YWANG@VALIANTENTERPRISES.COM

# PEBBLEBROOK APARTMENTS LEASING OFFICE REMODEL





SCALE: 1/8" = 1'-0"



## APPLICANT INFORMATION

LEE HOFFMAN
CAMP CONSTRUCTION SERVICES
5243 BEAR CREEK COURT
IRVING, TX 75061
#214-535-5845
LHOFFMAN@CAMPCONSTRUCTION.COM

## OWNER REP. INFORMATION

SCALE: 1/8" = 1'-0"

YAO WANG
VALIANT ENTERPRISES
8750 N CENTRAL EXPY. SUITE 1010
DALLAS, TX 75231
#214-522-1310
YWANG@VALIANTENTERPRISES.COM

# PEBBLEBROOK APARTMENTS LEASING OFFICE REMODEL



#### PLANNING AND ZONING DEPARTMENT

385 S. GOLIAD STREET • ROCKWALL, TX 75087 PHONE: (972) 771-7745 • EMAIL: PLANNING@ROCKWALL.COM

**TO:** Planning and Zoning Commission

FROM: Henry Lee, *Planner*DATE: August 11, 2020

SUBJECT: SP2020-013; Amended Building Elevations for 1410 S. Goliad Street

The applicant, Lee Hoffman of Camp Constriction Services, is requesting approval of an amended site plan fo