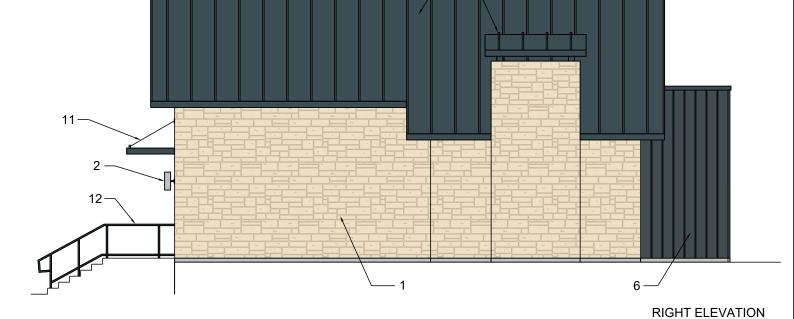

DING)



EXISTING AND NEW PAINTED BRICK, SW 6234 UNCERTAIN GRAY (FIELD VERIFY COLOR)



9
EXISTING COMPOSITE SHINGLE, GRAY



ALUMINUM THERMALLY BROKEN INSULATED GLASS W/ LOW-E WINDOWS, DARK BRONZE ANODIZED, REFER TO ENERGY REPORT FOR U-VALUE

FRONT ELEVATION SCALE: 1/8" = 1'-0"

CUSTOM STEEL CANOPY, ALL PAINTED CHARCOAL GRAY COLOR SAME AS STANDING SEAM METAL ROOF

1½" STEEL TUBE HANDRAIL PAINTED IN CHARCOAL GRAY COLOR

### APPLICANT INFORMATION

LEE HOFFMAN CAMP CONSTRUCTION SERVICES 5243 BEAR CREEK COURT IRVING, TX 75061 #214-535-5845

LHOFFMAN@CAMPCONSTRUCTION.COM

#### OWNER REP. INFORMATION

YAO WANG
VALIANT ENTERPRISES
8750 N CENTRAL EXPY. SUITE 1010
DALLAS, TX 75231
#214-522-1310
YWANG@VALIANTENTERPRISES.COM

# PEBBLEBROOK APARTMENTS LEASING OFFICE REMODEL





SCALE: 1/8" = 1'-0"



## APPLICANT INFORMATION

LEE HOFFMAN
CAMP CONSTRUCTION SERVICES
5243 BEAR CREEK COURT
IRVING, TX 75061
#214-535-5845
LHOFFMAN@CAMPCONSTRUCTION.COM

## OWNER REP. INFORMATION

SCALE: 1/8" = 1'-0"

YAO WANG
VALIANT ENTERPRISES
8750 N CENTRAL EXPY. SUITE 1010
DALLAS, TX 75231
#214-522-1310
YWANG@VALIANTENTERPRISES.COM

# PEBBLEBROOK APARTMENTS LEASING OFFICE REMODEL



DATE: 08/12/2020

TO: Lee Hoffman

5243 Bear Creek Court Irving, Texas, 75061

FROM: Henry Lee

City of Rockwall Planning and Zoning Department

385 S. Goliad Street Rockwall, TX 75098

SUBJECT: SP2020-0013; 1410 S. Goliad Street (Site Plan)

#### Lee Hoffman:

This letter serves to notify you that the above referenced case, that you submitted for consideration by the City of Rockwall, was approved by the Planning and Zoning