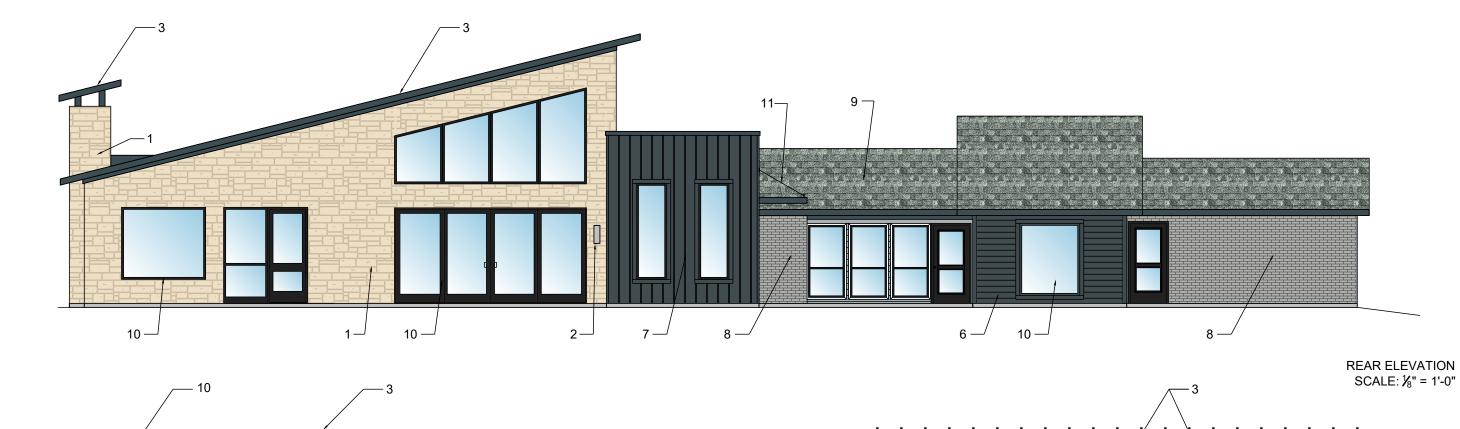

RON GRAY
(ALL VERTICAL SIDING)



EXISTING AND NEW PAINTED BRICK, SW 6234 UNCERTAIN GRAY (FIELD VERIFY COLOR)



9
EXISTING COMPOSITE SHINGLE, GRAY



ALUMINUM THERMALLY BROKEN INSULATED GLASS W/ LOW-E WINDOWS, DARK BRONZE ANODIZED, REFER TO ENERGY REPORT FOR U-VALUE

FRONT ELEVATION SCALE: 1/8" = 1'-0"

CUSTOM STEEL CANOPY, ALL PAINTED CHARCOAL GRAY COLOR SAME AS STANDING SEAM METAL ROOF

1½" STEEL TUBE HANDRAIL PAINTED IN CHARCOAL GRAY COLOR

### APPLICANT INFORMATION

LEE HOFFMAN CAMP CONSTRUCTION SERVICES 5243 BEAR CREEK COURT IRVING, TX 75061 #214-535-5845

LHOFFMAN@CAMPCONSTRUCTION.COM

#### OWNER REP. INFORMATION

YAO WANG
VALIANT ENTERPRISES
8750 N CENTRAL EXPY. SUITE 1010
DALLAS, TX 75231
#214-522-1310
YWANG@VALIANTENTERPRISES.COM

# PEBBLEBROOK APARTMENTS LEASING OFFICE REMODEL





SCALE: 1/8" = 1'-0"



## APPLICANT INFORMATION

LEE HOFFMAN
CAMP CONSTRUCTION SERVICES
5243 BEAR CREEK COURT
IRVING, TX 75061
#214-535-5845
LHOFFMAN@CAMPCONSTRUCTION.COM

## OWNER REP. INFORMATION

SCALE: 1/8" = 1'-0"

YAO WANG
VALIANT ENTERPRISES
8750 N CENTRAL EXPY. SUITE 1010
DALLAS, TX 75231
#214-522-1310
YWANG@VALIANTENTERPRISES.COM

# PEBBLEBROOK APARTMENTS LEASING OFFICE REMODEL

# PROJECT COMMENTS

CITY OF ROCKWALL 385 S. GOLIAD STREET ROCKWALL, TEXAS 75087 PHONE: (972) 771-7700

DATE: 7/24/2020

PROJECT NUMBER: SP2020-013

PROJECT NAME: Site Plan for 1410 S. Goliad Street

SITE ADDRESS/LOCATIONS: 1410 S GOLIAD ST, ROCKWALL, 75087

CASE CAPTION:

| CASE MANAGER:       | Angelica Gamez |
|---------------------|----------------|
| CASE MANAGER PHONE: | 972-771-7740   |
| CACE MA