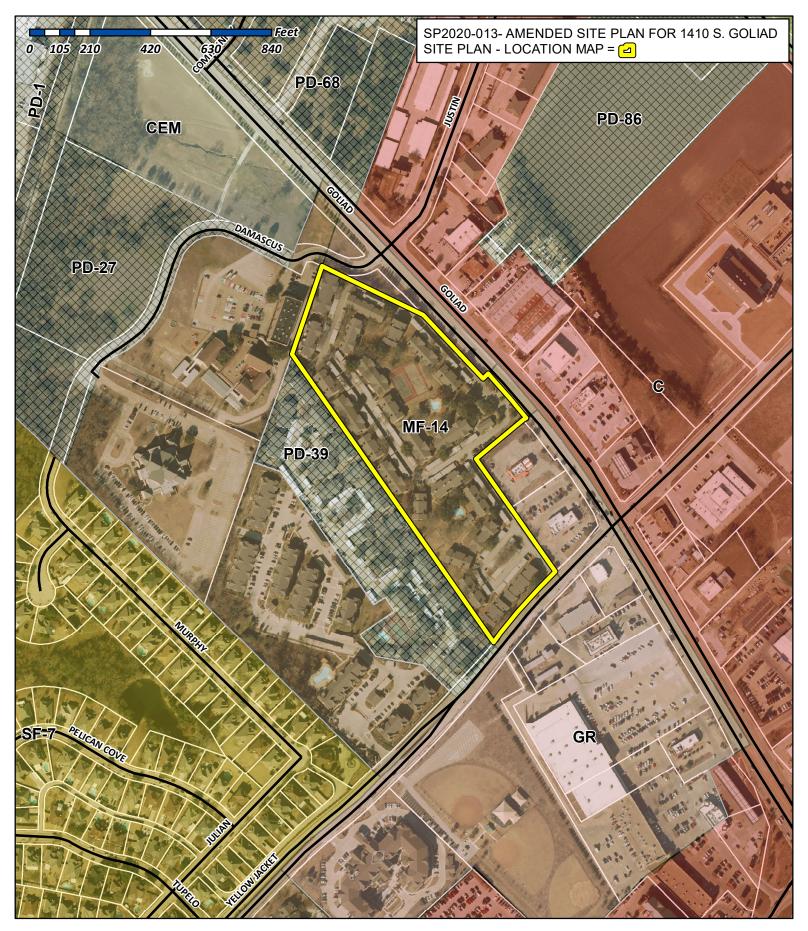

|  |  |





# City of Rockwall Planning & Zoning Department 385 S. Goliad Street

Planning & Zoning Department 385 S. Goliad Street Rockwall, Texas 75032 (P): (972) 771-7745 (W): www.rockwall.com The City of Rockwall GIS maps are continually under development and therefore subject to change without notice. While we endeavor to provide timely and accurate information, we make no guarantees. The City of Rockwall makes no warranty, express or implied, including warranties of merchantability and fitness for a particular purpose. Use of the information is the sole responsibility of the user.









1 LUEDER LIMESTONE SONOMA WHITE



OUTDOOR WALL SCONCE 20033LEDMG-SAT/FST BAYSIDE



STANDING SEAM METAL ROOF MBCI SIGNATURE 200 CHARCOAL GRAY COLOR



SIGN: MODERN HOUSE NUMBERS 8" AUSTIN MATTE BLACK LETT