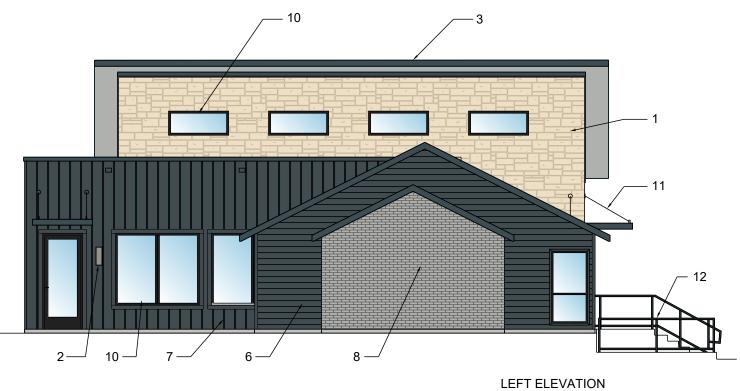

N GRAY
(ALL VERTICAL SIDING)



EXISTING AND NEW PAINTED BRICK, SW 6234 UNCERTAIN GRAY (FIELD VERIFY COLOR)



9
EXISTING COMPOSITE SHINGLE, GRAY



ALUMINUM THERMALLY BROKEN INSULATED GLASS W/ LOW-E WINDOWS, DARK BRONZE ANODIZED, REFER TO ENERGY REPORT FOR U-VALUE

FRONT ELEVATION SCALE: 1/8" = 1'-0"

CUSTOM STEEL CANOPY, ALL PAINTED CHARCOAL GRAY COLOR SAME AS STANDING SEAM METAL ROOF

1½" STEEL TUBE HANDRAIL PAINTED IN CHARCOAL GRAY COLOR

### APPLICANT INFORMATION

LEE HOFFMAN CAMP CONSTRUCTION SERVICES 5243 BEAR CREEK COURT IRVING, TX 75061 #214-535-5845

LHOFFMAN@CAMPCONSTRUCTION.COM

#### OWNER REP. INFORMATION

YAO WANG
VALIANT ENTERPRISES
8750 N CENTRAL EXPY. SUITE 1010
DALLAS, TX 75231
#214-522-1310
YWANG@VALIANTENTERPRISES.COM

# PEBBLEBROOK APARTMENTS LEASING OFFICE REMODEL





SCALE: 1/8" = 1'-0"



## APPLICANT INFORMATION

LEE HOFFMAN
CAMP CONSTRUCTION SERVICES
5243 BEAR CREEK COURT
IRVING, TX 75061
#214-535-5845
LHOFFMAN@CAMPCONSTRUCTION.COM

## OWNER REP. INFORMATION

SCALE: 1/8" = 1'-0"

YAO WANG
VALIANT ENTERPRISES
8750 N CENTRAL EXPY. SUITE 1010
DALLAS, TX 75231
#214-522-1310
YWANG@VALIANTENTERPRISES.COM

# PEBBLEBROOK APARTMENTS LEASING OFFICE REMODEL



DATE: 08/12/2020

TO: Lee Hoffman

5243 Bear Creek Court Irving, Texas, 75061

FROM: Henry Lee

City of Rockwall Planning and Zoning Department

385 S. Goliad Street Rockwall, TX 75098

SUBJECT: SP2020-0013; 1410 S. Goliad Street (Site Plan)

#### Lee Hoffman:

This letter serves to notify you that the above referenced case, that you submitted for consideration by the City of Rockwall, was approved by