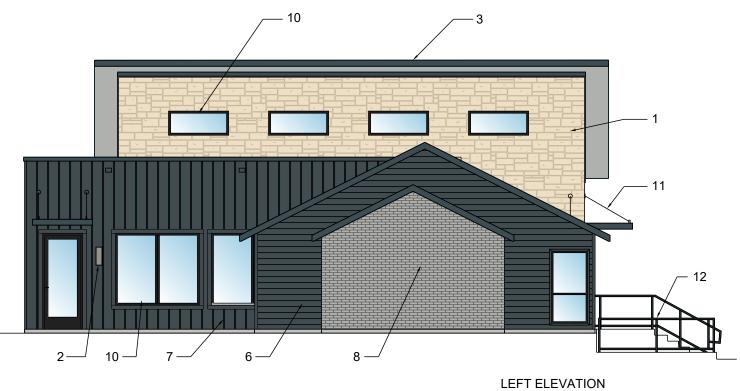

N GRAY
(ALL VERTICAL SIDING)



EXISTING AND NEW PAINTED BRICK, SW 6234 UNCERTAIN GRAY (FIELD VERIFY COLOR)



9
EXISTING COMPOSITE SHINGLE, GRAY



ALUMINUM THERMALLY BROKEN INSULATED GLASS W/ LOW-E WINDOWS, DARK BRONZE ANODIZED, REFER TO ENERGY REPORT FOR U-VALUE

FRONT ELEVATION SCALE: 1/8" = 1'-0"

CUSTOM STEEL CANOPY, ALL PAINTED CHARCOAL GRAY COLOR SAME AS STANDING SEAM METAL ROOF

1½" STEEL TUBE HANDRAIL PAINTED IN CHARCOAL GRAY COLOR

### APPLICANT INFORMATION

LEE HOFFMAN CAMP CONSTRUCTION SERVICES 5243 BEAR CREEK COURT IRVING, TX 75061 #214-535-5845

LHOFFMAN@CAMPCONSTRUCTION.COM

#### OWNER REP. INFORMATION

YAO WANG
VALIANT ENTERPRISES
8750 N CENTRAL EXPY. SUITE 1010
DALLAS, TX 75231
#214-522-1310
YWANG@VALIANTENTERPRISES.COM

# PEBBLEBROOK APARTMENTS LEASING OFFICE REMODEL





SCALE: 1/8" = 1'-0"



## APPLICANT INFORMATION

LEE HOFFMAN
CAMP CONSTRUCTION SERVICES
5243 BEAR CREEK COURT
IRVING, TX 75061
#214-535-5845
LHOFFMAN@CAMPCONSTRUCTION.COM

## OWNER REP. INFORMATION

SCALE: 1/8" = 1'-0"

YAO WANG
VALIANT ENTERPRISES
8750 N CENTRAL EXPY. SUITE 1010
DALLAS, TX 75231
#214-522-1310
YWANG@VALIANTENTERPRISES.COM

# PEBBLEBROOK APARTMENTS LEASING OFFICE REMODEL

# PROJECT COMMENTS

CITY OF ROCKWALL 385 S. GOLIAD STREET ROCKWALL, TEXAS 75087 PHONE: (972) 771-7700

DATE: 7/24/2020

PROJECT NUMBER: SP2020-013

PROJECT NAME: Site Plan for 1410 S. Goliad Street

SITE ADDRESS/LOCATIONS: 1410 S GOLIAD ST, ROCKWALL, 75087

CASE CAPTION:

| CASE MANAGER:       | Angelica Gamez |
|---------------------|----------------|
| CASE MANAGER PHONE: | 972-771-7740   |
| CACE MANA