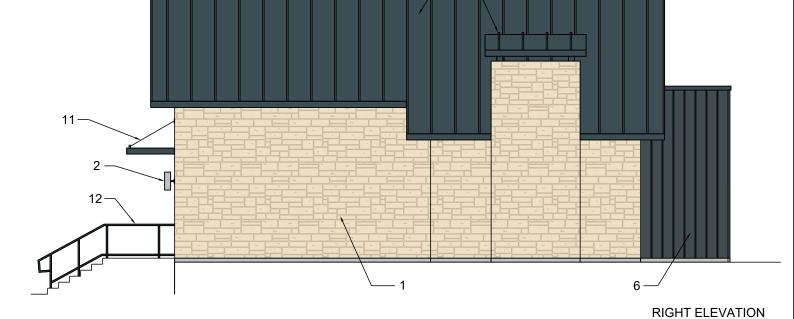

DING)



EXISTING AND NEW PAINTED BRICK, SW 6234 UNCERTAIN GRAY (FIELD VERIFY COLOR)



9
EXISTING COMPOSITE SHINGLE, GRAY



ALUMINUM THERMALLY BROKEN INSULATED GLASS W/ LOW-E WINDOWS, DARK BRONZE ANODIZED, REFER TO ENERGY REPORT FOR U-VALUE

FRONT ELEVATION SCALE: 1/8" = 1'-0"

CUSTOM STEEL CANOPY, ALL PAINTED CHARCOAL GRAY COLOR SAME AS STANDING SEAM METAL ROOF

1½" STEEL TUBE HANDRAIL PAINTED IN CHARCOAL GRAY COLOR

### APPLICANT INFORMATION

LEE HOFFMAN CAMP CONSTRUCTION SERVICES 5243 BEAR CREEK COURT IRVING, TX 75061 #214-535-5845

LHOFFMAN@CAMPCONSTRUCTION.COM

#### OWNER REP. INFORMATION

YAO WANG
VALIANT ENTERPRISES
8750 N CENTRAL EXPY. SUITE 1010
DALLAS, TX 75231
#214-522-1310
YWANG@VALIANTENTERPRISES.COM

# PEBBLEBROOK APARTMENTS LEASING OFFICE REMODEL





SCALE: 1/8" = 1'-0"



## APPLICANT INFORMATION

LEE HOFFMAN
CAMP CONSTRUCTION SERVICES
5243 BEAR CREEK COURT
IRVING, TX 75061
#214-535-5845
LHOFFMAN@CAMPCONSTRUCTION.COM

## OWNER REP. INFORMATION

SCALE: 1/8" = 1'-0"

YAO WANG
VALIANT ENTERPRISES
8750 N CENTRAL EXPY. SUITE 1010
DALLAS, TX 75231
#214-522-1310
YWANG@VALIANTENTERPRISES.COM

# PEBBLEBROOK APARTMENTS LEASING OFFICE REMODEL

# PROJECT COMMENTS

CITY OF ROCKWALL 385 S. GOLIAD STREET ROCKWALL, TEXAS 75087 PHONE: (972) 771-7700

DATE: 7/24/2020

PROJECT NUMBER: SP2020-013

PROJECT NAME: Site Plan for 1410 S. Goliad Street

SITE ADDRESS/LOCATIONS: 1410 S GOLIAD ST, ROCKWALL, 75087

CASE CAPTION:

| CASE MANAGER:       | Angelica Gamez |
|---------------------|----------------|
| CASE MANAGER PHONE: | 972-771-7740   |
| CACE MANAGED EMAIL  |