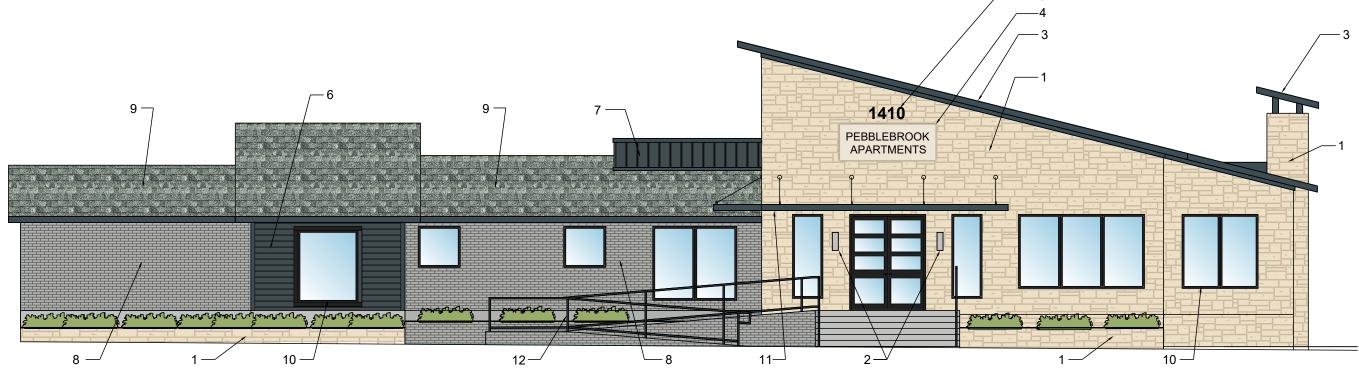

|  |  |





# City of Rockwall Planning & Zoning Department 385 S. Goliad Street

Planning & Zoning Department 385 S. Goliad Street Rockwall, Texas 75032 (P): (972) 771-7745 (W): www.rockwall.com The City of Rockwall GIS maps are continually under development and therefore subject to change without notice. While we endeavor to provide timely and accurate information, we make no guarantees. The City of Rockwall makes no warranty, express or implied, including warranties of merchantability and fitness for a particular purpose. Use of the information is the sole responsibility of the user.









1 LUEDER LIMESTONE SONOMA WHITE



OUTDOOR WALL SCONCE 20033LEDMG-SAT/FST BAYSIDE



STANDING SEAM METAL ROOF MBCI SIGNATURE 200 CHARCOAL GRAY COLOR



SIGN: MODERN HOUSE NUMBERS 8" AUSTIN MATTE BLACK LETTERS ON 3'x8' LIMESTONE SLAB

SIGN: MODERN HOUSE NUMBERS 12" AUSTIN MATTE BLACK OFF SET NUMBER ON



JAMES HARDIE 6" HARDIE PLANK CEDARMILL HORIZONTAL SIDING, IRON GRAY



JAMES HARDIE BOARD AND BATTEN @ 12"
VERTICAL SIDING, IRON GRAY
(ALL VERTICAL SIDING)



EXISTING AND NEW PAINTED BRICK, SW 6234 UNCERTAIN GRAY (FIELD VERIFY COLOR)



9
EXISTING COMPOSITE SHINGLE, GRAY



ALUMINUM THERMALLY BROKEN INSULATED GLASS W/ LOW-E WINDOWS, DARK BRONZE ANODIZED, REFER TO ENERGY REPORT FOR U-VALUE

FRONT ELEVATION SCALE: 1/8" = 1'-0"

CUSTOM STEEL CANOPY, ALL PAINTED CHARCOAL GRAY COLOR SAME AS