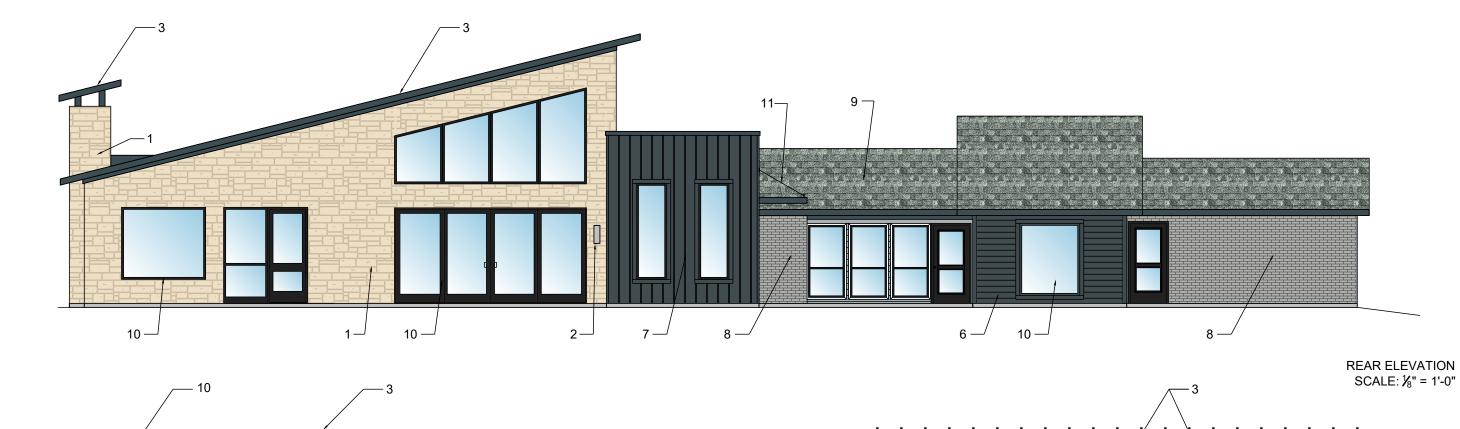

RON GRAY
(ALL VERTICAL SIDING)



EXISTING AND NEW PAINTED BRICK, SW 6234 UNCERTAIN GRAY (FIELD VERIFY COLOR)



9
EXISTING COMPOSITE SHINGLE, GRAY



ALUMINUM THERMALLY BROKEN INSULATED GLASS W/ LOW-E WINDOWS, DARK BRONZE ANODIZED, REFER TO ENERGY REPORT FOR U-VALUE

FRONT ELEVATION SCALE: 1/8" = 1'-0"

CUSTOM STEEL CANOPY, ALL PAINTED CHARCOAL GRAY COLOR SAME AS STANDING SEAM METAL ROOF

1½" STEEL TUBE HANDRAIL PAINTED IN CHARCOAL GRAY COLOR

### APPLICANT INFORMATION

LEE HOFFMAN CAMP CONSTRUCTION SERVICES 5243 BEAR CREEK COURT IRVING, TX 75061 #214-535-5845

LHOFFMAN@CAMPCONSTRUCTION.COM

#### OWNER REP. INFORMATION

YAO WANG
VALIANT ENTERPRISES
8750 N CENTRAL EXPY. SUITE 1010
DALLAS, TX 75231
#214-522-1310
YWANG@VALIANTENTERPRISES.COM

# PEBBLEBROOK APARTMENTS LEASING OFFICE REMODEL





SCALE: 1/8" = 1'-0"



## APPLICANT INFORMATION

LEE HOFFMAN
CAMP CONSTRUCTION SERVICES
5243 BEAR CREEK COURT
IRVING, TX 75061
#214-535-5845
LHOFFMAN@CAMPCONSTRUCTION.COM

## OWNER REP. INFORMATION

SCALE: 1/8" = 1'-0"

YAO WANG
VALIANT ENTERPRISES
8750 N CENTRAL EXPY. SUITE 1010
DALLAS, TX 75231
#214-522-1310
YWANG@VALIANTENTERPRISES.COM

# PEBBLEBROOK APARTMENTS LEASING OFFICE REMODEL



#### PLANNING AND ZONING DEPARTMENT

385 S. GOLIAD STREET • ROCKWALL, TX 75087 PHONE: (972) 771-7745 • EMAIL: PLANNING@ROCKWALL.COM

**TO:** Planning and Zoning Commission

FROM: Henry Lee, *Planner*DATE: August 11, 2020

SUBJECT: SP2020-013; Amended Building Elevations for 1410 S. Goliad Street

The applicant, Lee Hoffman of Camp Constriction Services, is requesting approval of an amended site plan