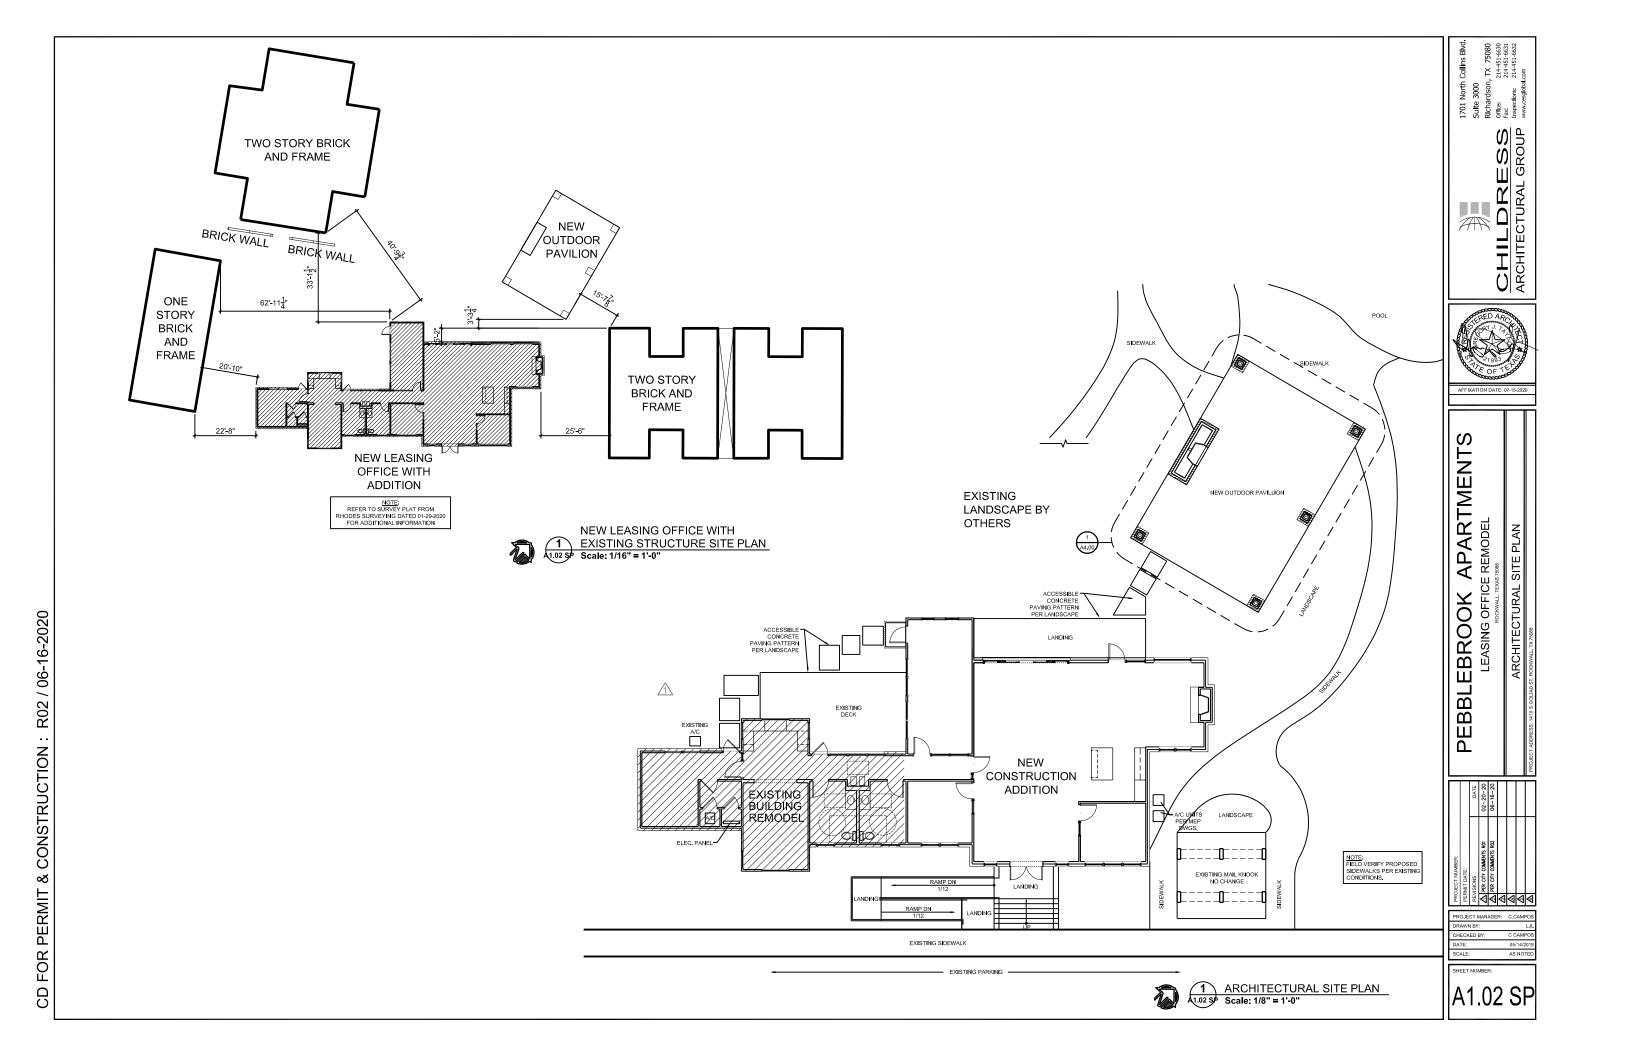

|  |  |





# City of Rockwall Planning & Zoning Department 385 S. Goliad Street

Planning & Zoning Department 385 S. Goliad Street Rockwall, Texas 75032 (P): (972) 771-7745 (W): www.rockwall.com The City of Rockwall GIS maps are continually under development and therefore subject to change without notice. While we endeavor to provide timely and accurate information, we make no guarantees. The City of Rockwall makes no warranty, express or implied, including warranties of merchantability and fitness for a particular purpose. Use of the information is the sole responsibility of the user.









1 LUEDER LIMESTONE SONOMA WHITE



OUTDOOR WALL SCONCE 20033LEDMG-SAT/FST BAYSIDE



STANDING SEAM METAL ROOF MBCI SIGNATURE 200 CHARCOAL GRAY COLOR



SIGN: MODERN HOUSE NUMBERS 8" AUSTIN MATTE BLACK LETTERS ON 3'x8' LIMESTONE SLAB

SIGN: MODERN HOUSE NUMBERS 12" AUSTIN MATTE BLACK OFF SET NUMBER ON



JAMES HARDIE 6" HARDIE PLANK CEDARMILL HORIZONTAL SIDING, IRON GRAY



JAMES HARDIE BOARD AND BATTEN @ 12"
VERTICAL SIDING, IRON GRAY
(ALL VERTICAL SIDING)



EXISTING AND NEW PAINTED BRICK, SW 6234 UNCERTAIN GRAY (FIELD VERIFY COLOR)



9
EXISTING COMPOSITE SHINGLE, GRAY



ALUMINUM THERMALLY BROKEN INSULATED GLASS W/ LOW-E WINDOWS, DARK BRONZE ANODIZED, REFER TO ENERGY REPORT FOR U-VALUE

FRONT ELEVATION SCALE: 1/8" = 1'-0"

CUSTOM STEEL CANOPY, ALL PAINTED CHARCOAL GRAY COLOR SAME