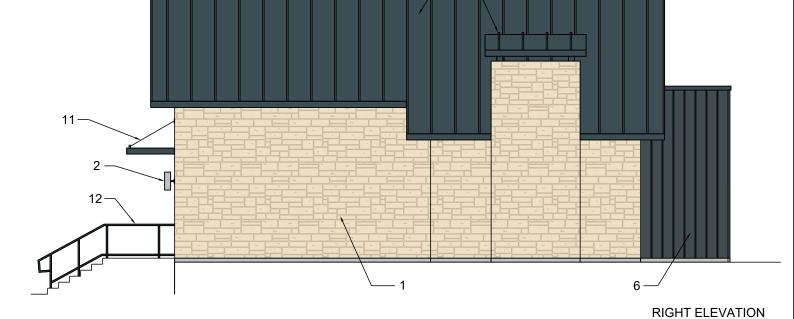

DING)



EXISTING AND NEW PAINTED BRICK, SW 6234 UNCERTAIN GRAY (FIELD VERIFY COLOR)



9
EXISTING COMPOSITE SHINGLE, GRAY



ALUMINUM THERMALLY BROKEN INSULATED GLASS W/ LOW-E WINDOWS, DARK BRONZE ANODIZED, REFER TO ENERGY REPORT FOR U-VALUE

FRONT ELEVATION SCALE: 1/8" = 1'-0"

CUSTOM STEEL CANOPY, ALL PAINTED CHARCOAL GRAY COLOR SAME AS STANDING SEAM METAL ROOF

1½" STEEL TUBE HANDRAIL PAINTED IN CHARCOAL GRAY COLOR

### APPLICANT INFORMATION

LEE HOFFMAN CAMP CONSTRUCTION SERVICES 5243 BEAR CREEK COURT IRVING, TX 75061 #214-535-5845

LHOFFMAN@CAMPCONSTRUCTION.COM

#### OWNER REP. INFORMATION

YAO WANG
VALIANT ENTERPRISES
8750 N CENTRAL EXPY. SUITE 1010
DALLAS, TX 75231
#214-522-1310
YWANG@VALIANTENTERPRISES.COM

# PEBBLEBROOK APARTMENTS LEASING OFFICE REMODEL





SCALE: 1/8" = 1'-0"



## APPLICANT INFORMATION

LEE HOFFMAN
CAMP CONSTRUCTION SERVICES
5243 BEAR CREEK COURT
IRVING, TX 75061
#214-535-5845
LHOFFMAN@CAMPCONSTRUCTION.COM

## OWNER REP. INFORMATION

SCALE: 1/8" = 1'-0"

YAO WANG
VALIANT ENTERPRISES
8750 N CENTRAL EXPY. SUITE 1010
DALLAS, TX 75231
#214-522-1310
YWANG@VALIANTENTERPRISES.COM

# PEBBLEBROOK APARTMENTS LEASING OFFICE REMODEL



#### PLANNING AND ZONING DEPARTMENT

385 S. GOLIAD STREET • ROCKWALL, TX 75087 PHONE: (972) 771-7745 • EMAIL: PLANNING@ROCKWALL.COM

**TO:** Planning and Zoning Commission

FROM: Henry Lee, *Planner*DATE: August 11, 2020

SUBJECT: SP2020-013; Amended Building Elevations for 1410 S. Goliad Street

The applicant, Lee Hoffman of Camp Constriction Services, is requesting approval of an amended site plan for the purpose of expand