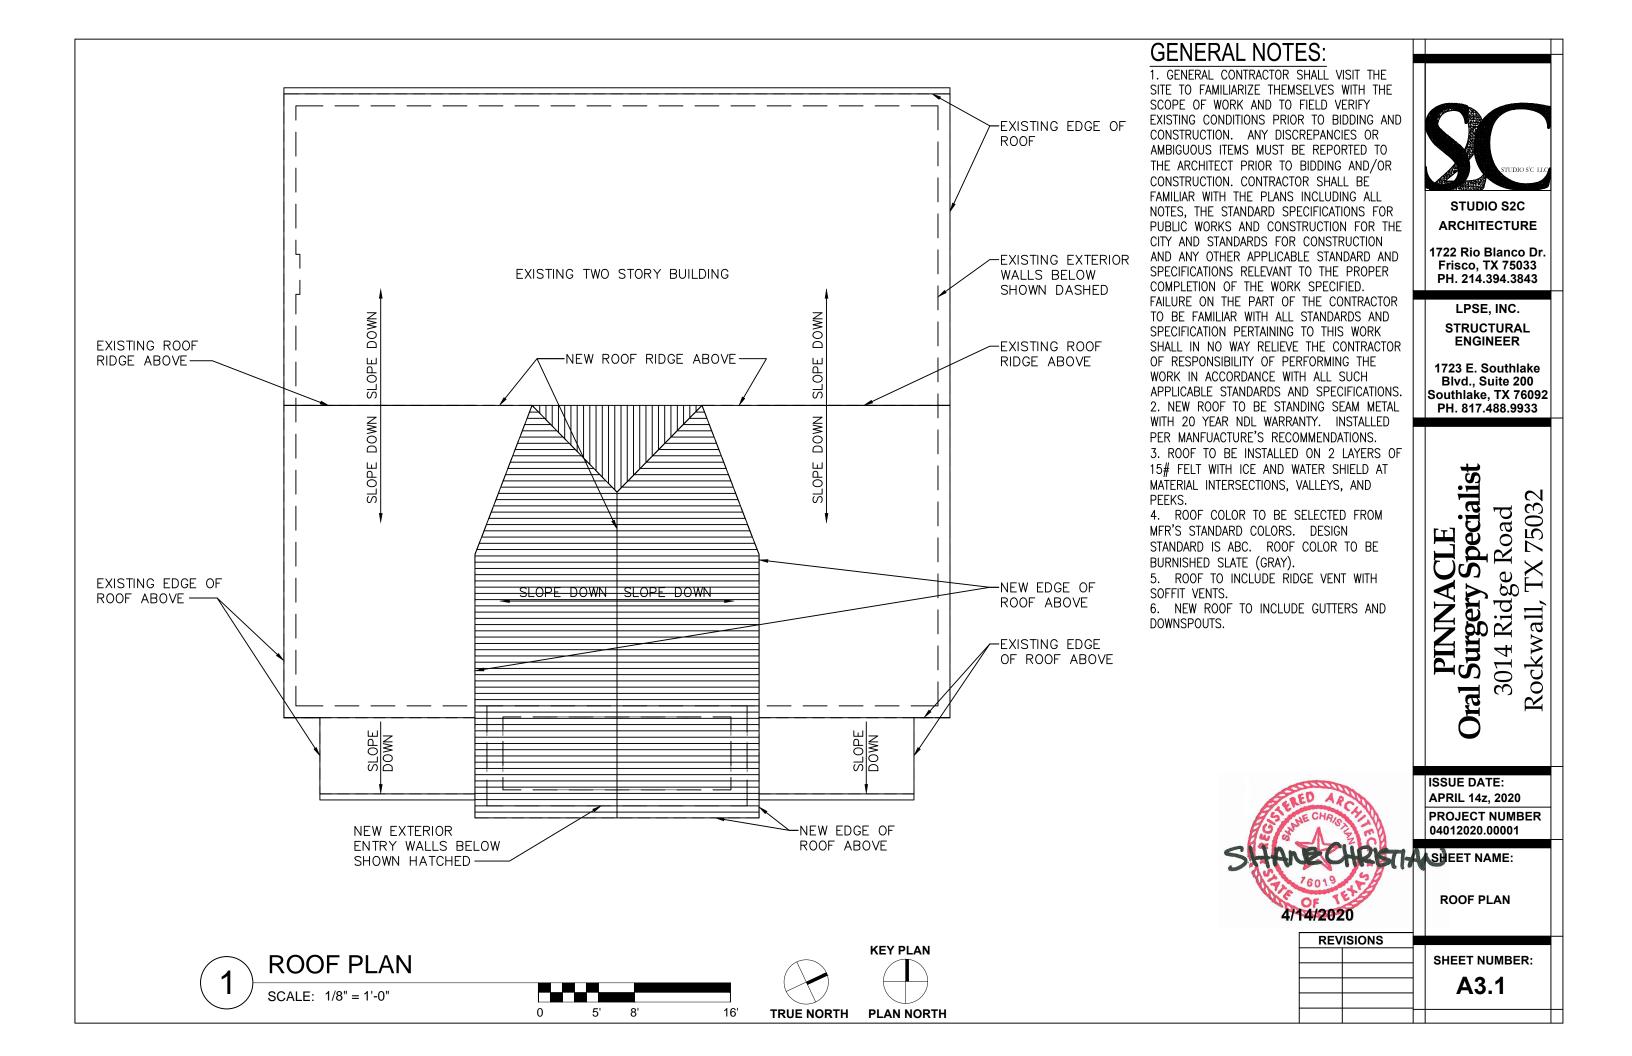

# NEW STONE VENEER EXISTING TWO OVER EXISTING STORY BUILDING WOOD COLUMNS **NEW EXTERIOR** STONE ENTRANCE AND ROOF-NEW CONCRETE SIDEWALK EXISTING PARKING EXISTING PARKING EXISTING MONUMENT! SIGNAGE RIDGE ROAD SITE PLAN

SCALE: 1/32" = 1'-0"

#### **GENERAL NOTES AND SYMBOLS:**

- 1. SAW CUT CJ IN SIDEWALK TO BE AT 5'-0" OC. UON.
- 2. SIDEWALKS TO BE 5'-0" WIDE UON.
- 3. SIDEWALKS RAD. TO BE 3', 5', 10', 20', AND 30'.
- 4. SLOPE ALL CONCRETE PADS AND SIDEWALKS 1/4" PER FT. MAX. AWAY FROM BUILDING, TYP.
- 5. CONTRACTOR TO PROVIDE 4", 4000 PSI CONCRETE WITH WELDED WIRE MESH REINFORCING OVER COMPACTED SUB-BASE. SAW CUT CONSTRUCTION JOINTS AT 5' CENTER MAX. TYP.
- 6. ACCESSIBLE ROUTES SHALL CONSIST OF ONE OR MORE OF THE FOLLOWING COMPONENTS: WALKING SURFACES WITH A RUNNING SLOPE NOT STEEPER THAN 1:20, DOORWAYS, RAMPS, CURB RAMPS EXCLUDING THE FLARED SIDES, ELEVATORS, AND PLATFORM LIFTS. ALL COMPONENTS OF AN ACCESSIBLE ROUTE SHALL COMPLY WITH THE APPLICABLE REQUIREMENTS OF CHAPTER 4 OF 2012 TAS.

STUDIO S2C ARCHITECTURE

1722 Rio Blanco Dr. Frisco, TX 75033 PH. 214.394.3843

LPSE, INC.
STRUCTURAL
ENGINEER

1723 E. Southlake Blvd., Suite 200 Southlake, TX 76092 PH. 817.488.9933

# PINNACLE )ral Surgery Specialist 3014 Ridge Road Rockwall, TX 75032

ISSUE DATE:
APRIL 14z, 2020
PROJECT NUMBER
04012020.00001

4/14/2020

SHEET NAME:

SITE PLAN

SHEET NUMBER:
A1.0

TRUE NORTH PLAN NORTH