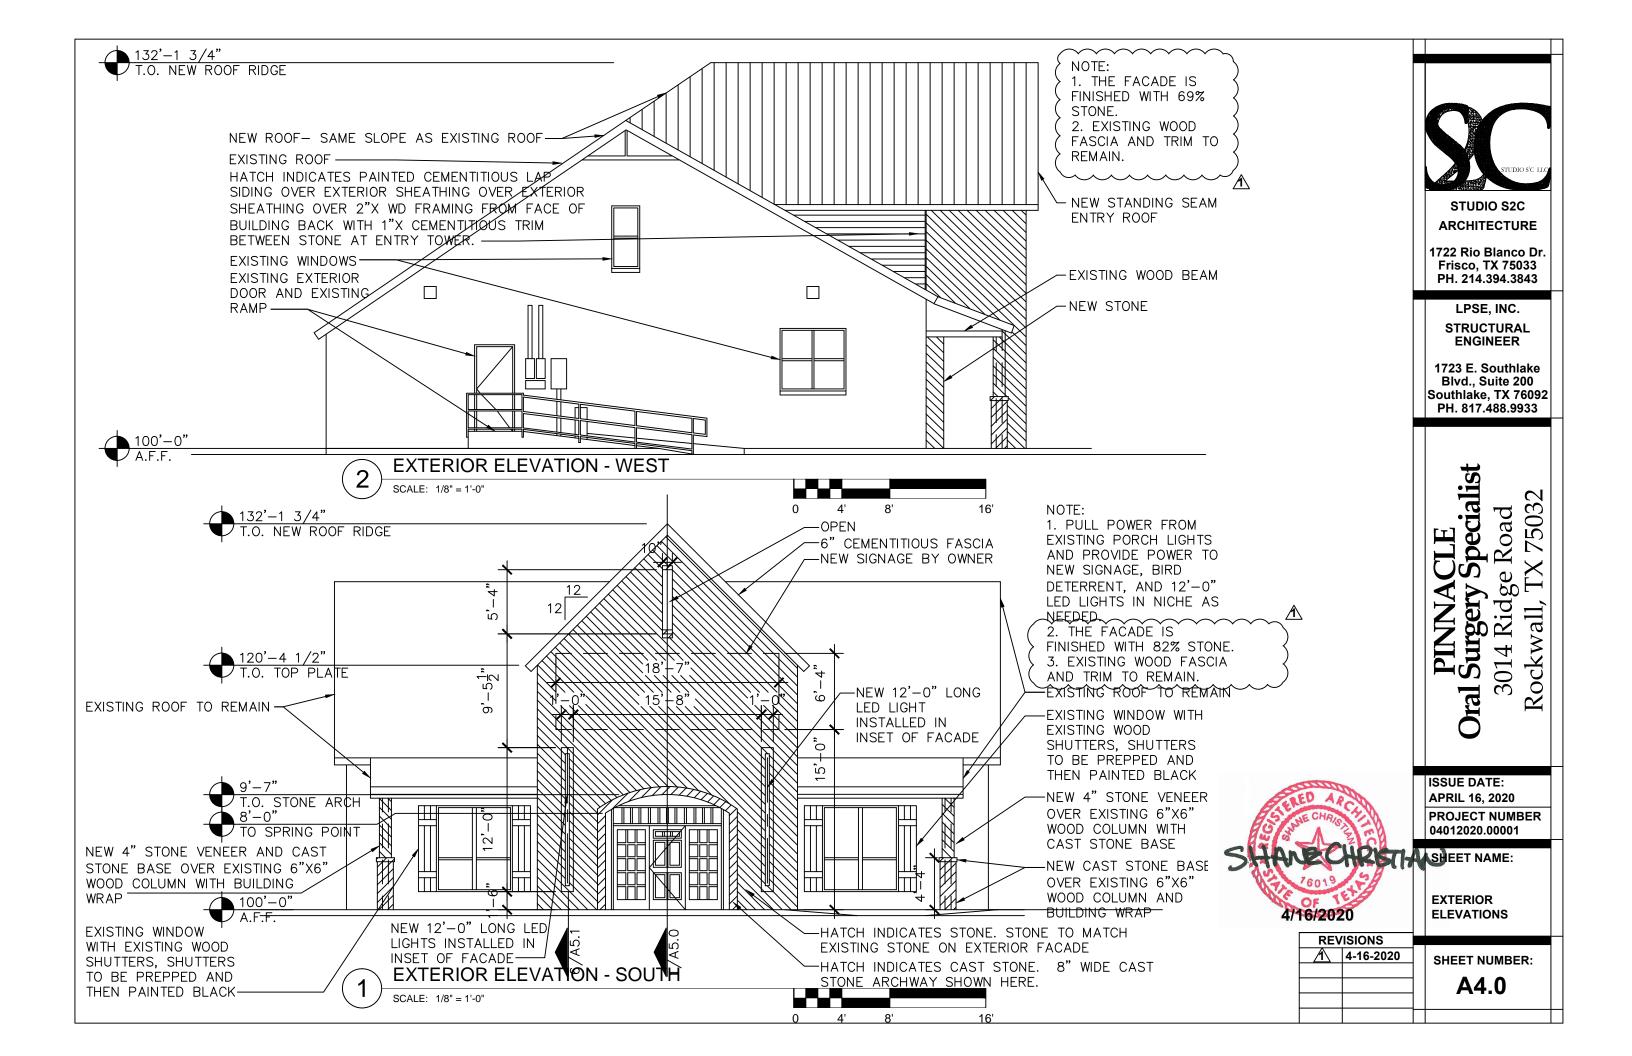

(4/23/2020 6:10 PM DG)

SP2020-008; Amended Site Plan for 3014 Ridge Road – Building Elevations

Please address the following comments (M= Mandatory Comments; I = Informational Comments)

- I.1 This is a request for the approval of a Amended Site Plan for an existing medical office building on a0.368-acre parcel of land being identified as Lot 1, Block A, Willis-Sealock Addition, City of Rockwall, Rockwall County, Texas, zoned General Retail (GR) District, situated within the Scenic Overlay (SOV) District, addressed as 3014 Ridge Road.
- 1.2 For questions or comments concerning this case please contact David Gonzales in the Planning Department at (972) 772-6488 or email dgonzales@rockwall.com.
- M.3 For reference, include the case number (\$P2020-008) in the lower right-hand corner of all pages of all revised plan submittals. (§03.04.A, Art. 11, UDC)
- 1.4 This project is subject to all requirements stipulated by the Unified Development Code(UDC), Planned Development District No. 9 (PD-9), and the Development Standards of Article 05, that are applicable to the subject property.
- I.5 Staff has identified the aforementioned items necessary to continue the submittal process Please make these revisions and corrections, and provide any additional information that is requested. Revisions for this case will be due on May 5, 2020; however, it is encouraged for applicants to submit revisions as soon as possible to give staff ample time to review the case prior to the May 12, 2020 Architectural Review Board (ARB) meeting.
- I.6 The Architectural Review Board (ARB) meeting will be held on April 28, 2020 and will begin at 5:00 p.m. via Zoom. The ARB will provide comments or may forward a recommendation to the Planning and Zoning Commission
- 1.7 Please note the scheduled meetings for this case via Zoom:
- 1) Architectural Review Board (ARB) meeting will be held on April 28, 2020.
- 2) Architectural Review Board (ARB) meeting will be held on May 12, 2020 (if required).
- I.8 Due to the current COVID-19 situation and the City's disaster declaration, the Architectural Review Board (ARB) will require a representative to answer questions from the ARB via Zoom (i.e. the meeting will be held as regularly scheduled, but will be closed to applicants and the public). Staff will provide instructions to all applicants prior to the meeting in order to log into Zoom for participation

SHEET NAME:

REVISIONS

4-16-2020

SHEET NUMBER:

EXTERIOR ELEVATION - SOUTH

SCALE: 1/8" = 1'-0"

May 5, 2020

ATTN: STUDIO S2C, LLC SHANE CHRISTIAN 1722 RIO BLANCO DR., Frisco, TX 75033