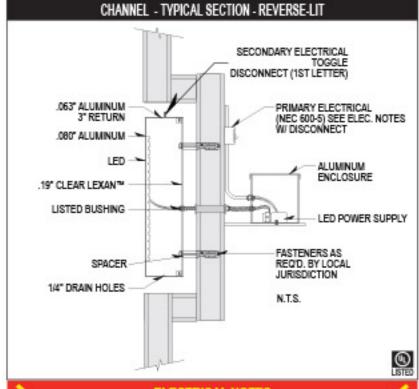

#### Reverse Channel w/ LED • Individually Mounted, Remote Transformers • Pinnacle Oral • Rockwall • TX

Reverse Channel w/ LED, Individually Mounted, Remote Transformers • Front View

SCALE: 0/0" = 1' 0" . For Production / For Presentation

#### INTERNALLY ILLUMINATED REVERSE CHANNEL

 QUANTITY:
 Two (2)

 Overall Height:
 132"

 Overall Length:
 6"

 Total Sq.Ft.:
 5.5 ft²

 Face:
 Gloss Black

 Returns:
 Brushed Aluminum

 Illumination:
 G2G RGB Lighting

#### NOTES:

- · Individually Mounted
- WHITE interiors for increased illumination
- All paint two-stage automotive acrylic

This sign is intended to be installed in accordance with the requirements of Article 600 of the National Electrical Code and/or other applicable local codes. This includes proper grounding and bonding of the sign.

The location of the disconnect switch after installation shall comply with Article 600.6 (A) (1) of the National Electrical Code.

TSCI. #18822 | Regulated by the Texas Department of Licensing and Regulation | PO Box 12157 Austin, Texas 78711 | 1.800.803.9202, 512.463.6599 | Website: www.license.state.tx.us/complaints

#### **ELECTRICAL NOTES**

Signature Signs & Graphics DOES NOT provide primary electrical to sign.

Power to the sign must be done by a licensed electrical contractor or licensed electrician.

Each sign must have: 1. A minimum of one dedicated 120V 20A circuit
2. Junction box installed within 6 feet of sign
3. Three wires: Line, Ground, Neutral