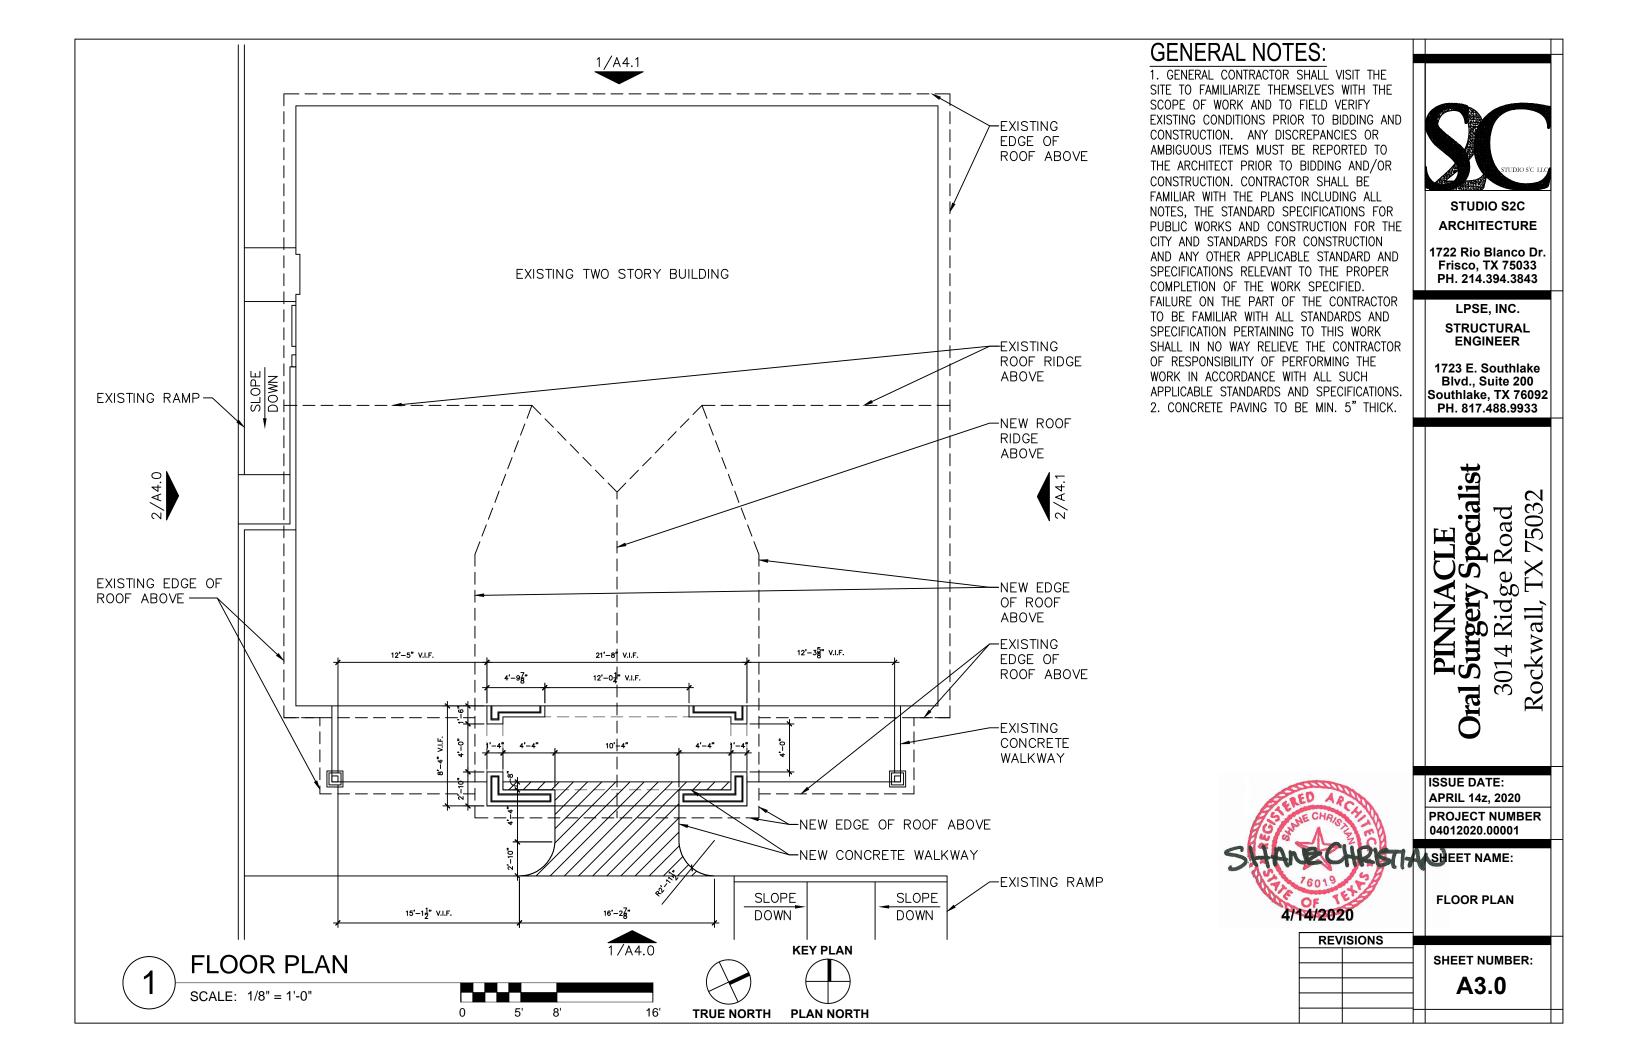

(4/23/2020 6:10 PM DG)

SP2020-008; Amended Site Plan for 3014 Ridge Road – Building Elevations

Please address the following comments (M= Mandatory Comments; I = Informational Comments)

- I.1 This is a request for the approval of a Amended Site Plan for an existing medical office building on a0.368-acre parcel of land being identified as Lot 1, Block A, Willis-Sealock Addition, City of Rockwall, Rockwall County, Texas, zoned General Retail (GR) District, situated within the Scenic Overlay (SOV) District, addressed as 3014 Ridge Road.
- 1.2 For questions or comments concerning this case please contact David Gonzales in the Planning Department at (972) 772-6488 or email dgonzales@rockwall.com.
- M.3 For reference, include the case number (\$P2020-008) in the lower right-hand corner of all pages of all revised plan submittals. (§03.04.A, Art. 11, UDC)
- 1.4 This project is subject to all requirements stipulated by the Unified Development Code(UDC), Planned Development District No. 9 (PD-9), and the Development Standards of Article 05, that are applicable to the subject property.
- I.5 Staff has identified the aforementioned items necessary to continue the submittal process Please make these revisions and corrections, and provide any additional information that is requested. Revisions for this case will be due on May 5, 2020; however, it is encouraged for applicants to submit revisions as soon as possible to give staff ample time to review the case prior to the May 12, 2020 Architectural Review Board (ARB) meeting.
- I.6 The Architectural Review Board (ARB) meeting will be held on April 28, 2020 and will begin at 5:00 p.m. via Zoom. The ARB will provide comments or may forward a recommendation to the Planning and Zoning Commission
- 1.7 Please note the scheduled meetings for this case via Zoom:
- 1) Architectural Review Board (ARB) meeting will be held on April 28, 2020.
- 2) Architectural Review Board (ARB) meeting will be held on May 12, 2020 (if required).
- I.8 Due to the current COVID-19 situation and the City's disaster declaration, the Architectural Review Board (ARB) will require a representative to answer questions from the ARB via Zoom (i.e. the meeting will be held as regularly scheduled, but will be closed to applicants and the public). Staff will provide instructions to all applicants prior to the meeting in order to log into Zoom for participation