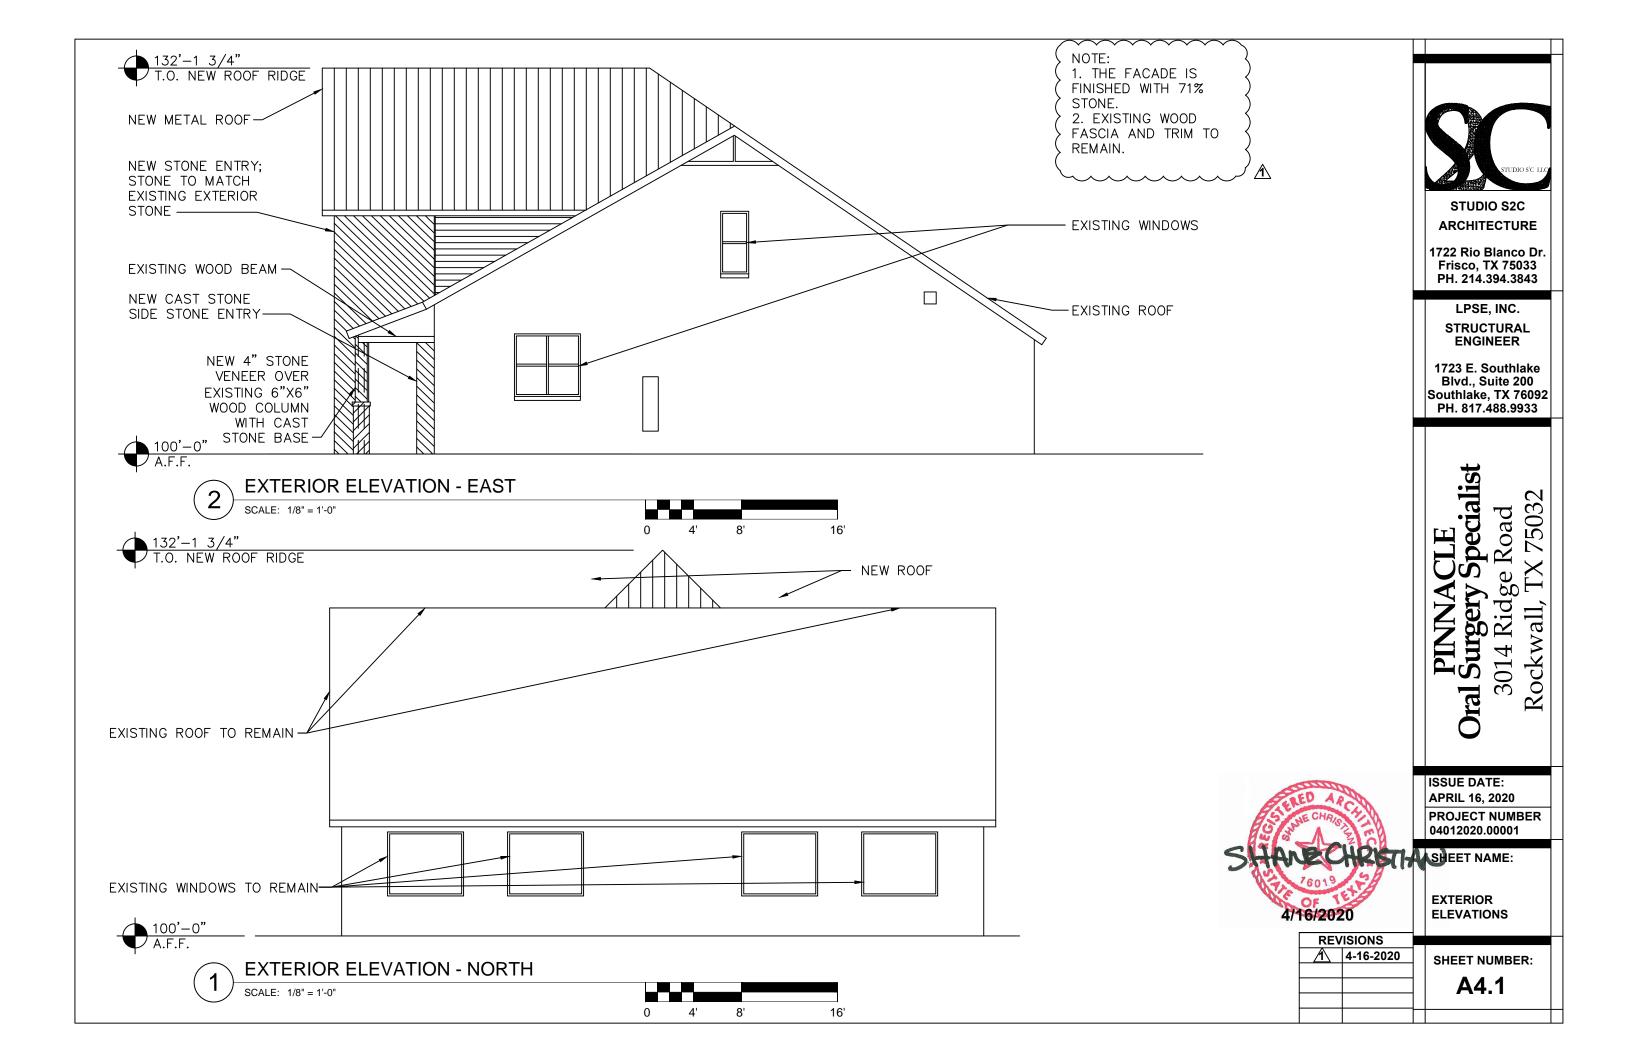

# NEW STONE VENEER EXISTING TWO OVER EXISTING STORY BUILDING WOOD COLUMNS **NEW EXTERIOR** STONE ENTRANCE AND ROOF-NEW CONCRETE SIDEWALK EXISTING PARKING EXISTING PARKING EXISTING MONUMENT! SIGNAGE RIDGE ROAD SITE PLAN

SCALE: 1/32" = 1'-0"