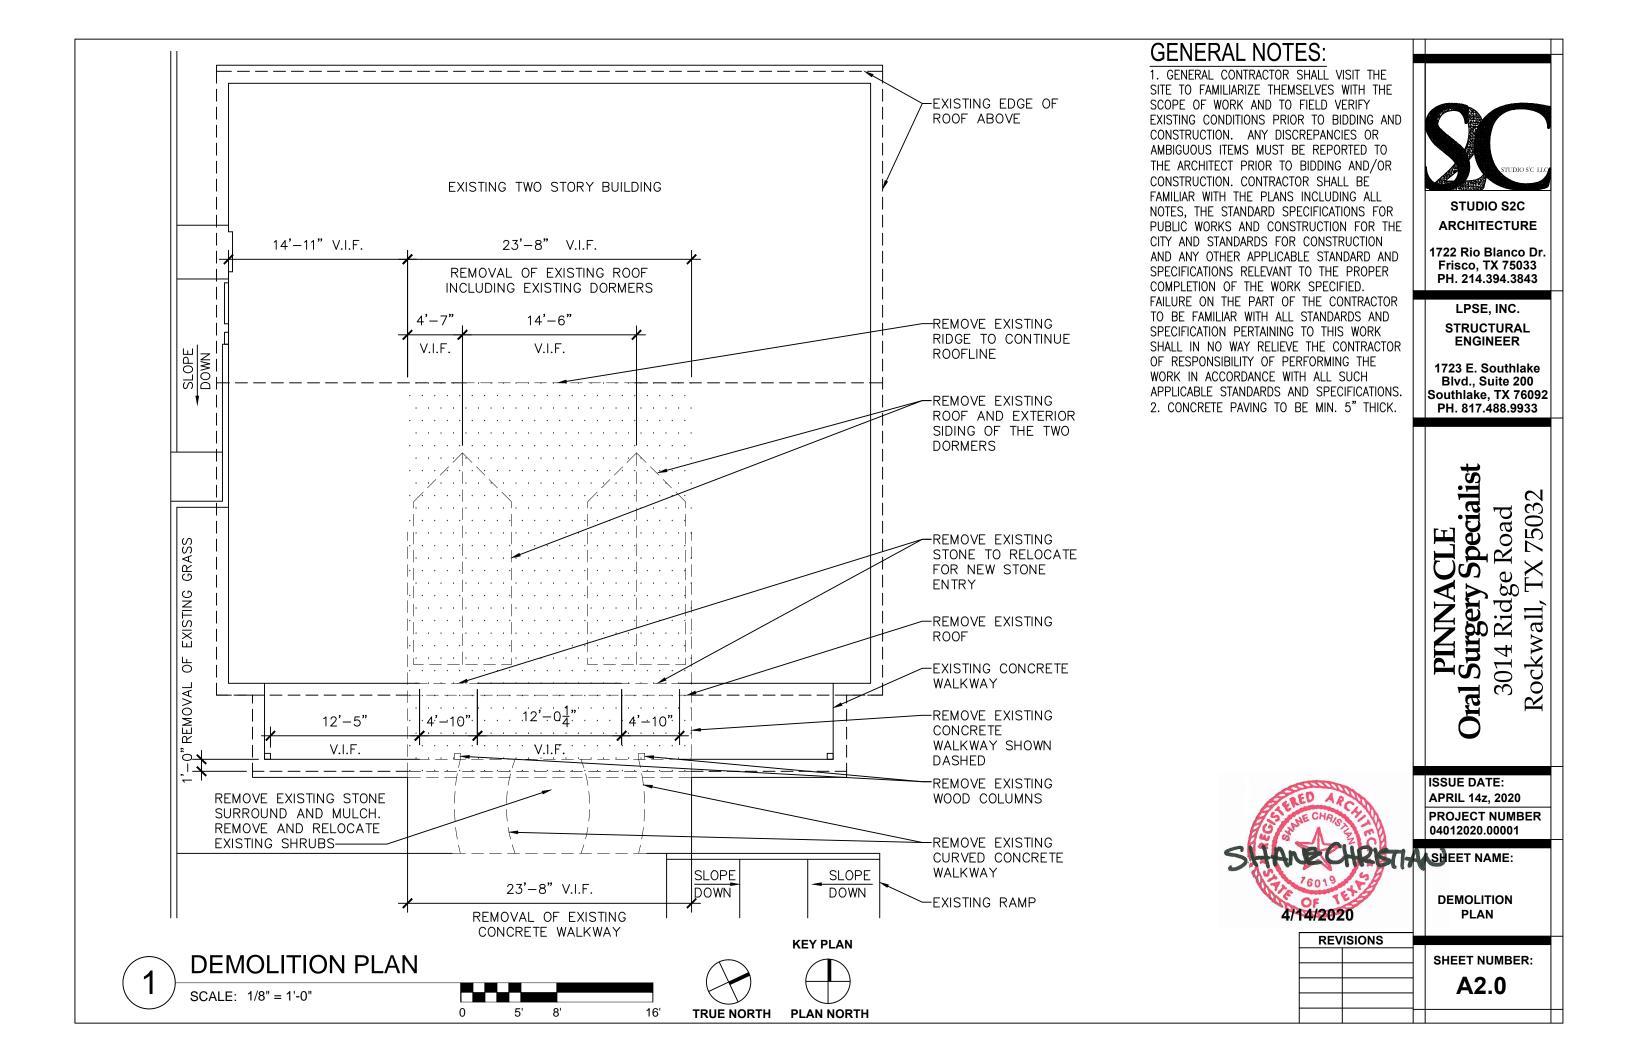

(4/23/2020 6:10 PM DG)

SP2020-008; Amended Site Plan for 3014 Ridge Road – Building Elevations

Please address the following comments (M= Mandatory Comments; I = Informational Comments)

- I.1 This is a request for the approval of a Amended Site Plan for an existing medical office building on a0.368-acre parcel of land being identified as Lot 1, Block A, Willis-Sealock Addition, City of Rockwall, Rockwall County, Texas, zoned General Retail (GR) District, situated within the Scenic Overlay (SOV) District, addressed as 3014 Ridge Road.
- 1.2 For questions or comments concerning this case please contact David Gonzales in the Planning Department at (972) 772-6488 or email dgonzales@rockwall.com.
- M.3 For reference, include the case number (\$P2020-008) in the lower right-hand corner of all pages of all revised plan submittals. (§03.04.A, Art. 11, UDC)
- 1.4 This project is subject to all requirements stipulated by the Unified Development Code(UDC), Planned Development District No. 9 (PD-9), and the Development Standards of Article 05, that are applicable to the subject property.
- I.5 Staff has identified the aforementioned items necessary to continue the submittal process Please make these revisions and corrections, and provide any additional information that is requested. Revisions for this case will be due on May 5, 2020; however, it is encouraged for applicants to submit revisions as soon as possible to give staff ample time to review the case prior to the May 12, 2020 Architectural Review Board (ARB) meeting.
- I.6 The Architectural Review Board (ARB) meeting will be held on April 28, 2020 and will begin at 5:00 p.m. via Zoom. The ARB will provide comments or may forward a recommendation to the Planning and Zoning Commission
- 1.7 Please note the scheduled meetings for this case via Zoom:
- 1) Architectural Review Board (ARB) meeting will be held on April 28, 2020.
- 2) Architectural Review Board (ARB) meeting will be held on May 12, 2020 (if required).
- I.8 Due to the current COVID-19 situation and the City's disaster declaration, the Architectural Review Board (ARB) will require a representative to answer questions from the ARB via Zoom (i.e. the meeting will be held as regularly scheduled, but will be closed to applicants and the public). Staff will provide instructions to all applicants prior to the meeting in order to log into Zoom for participation