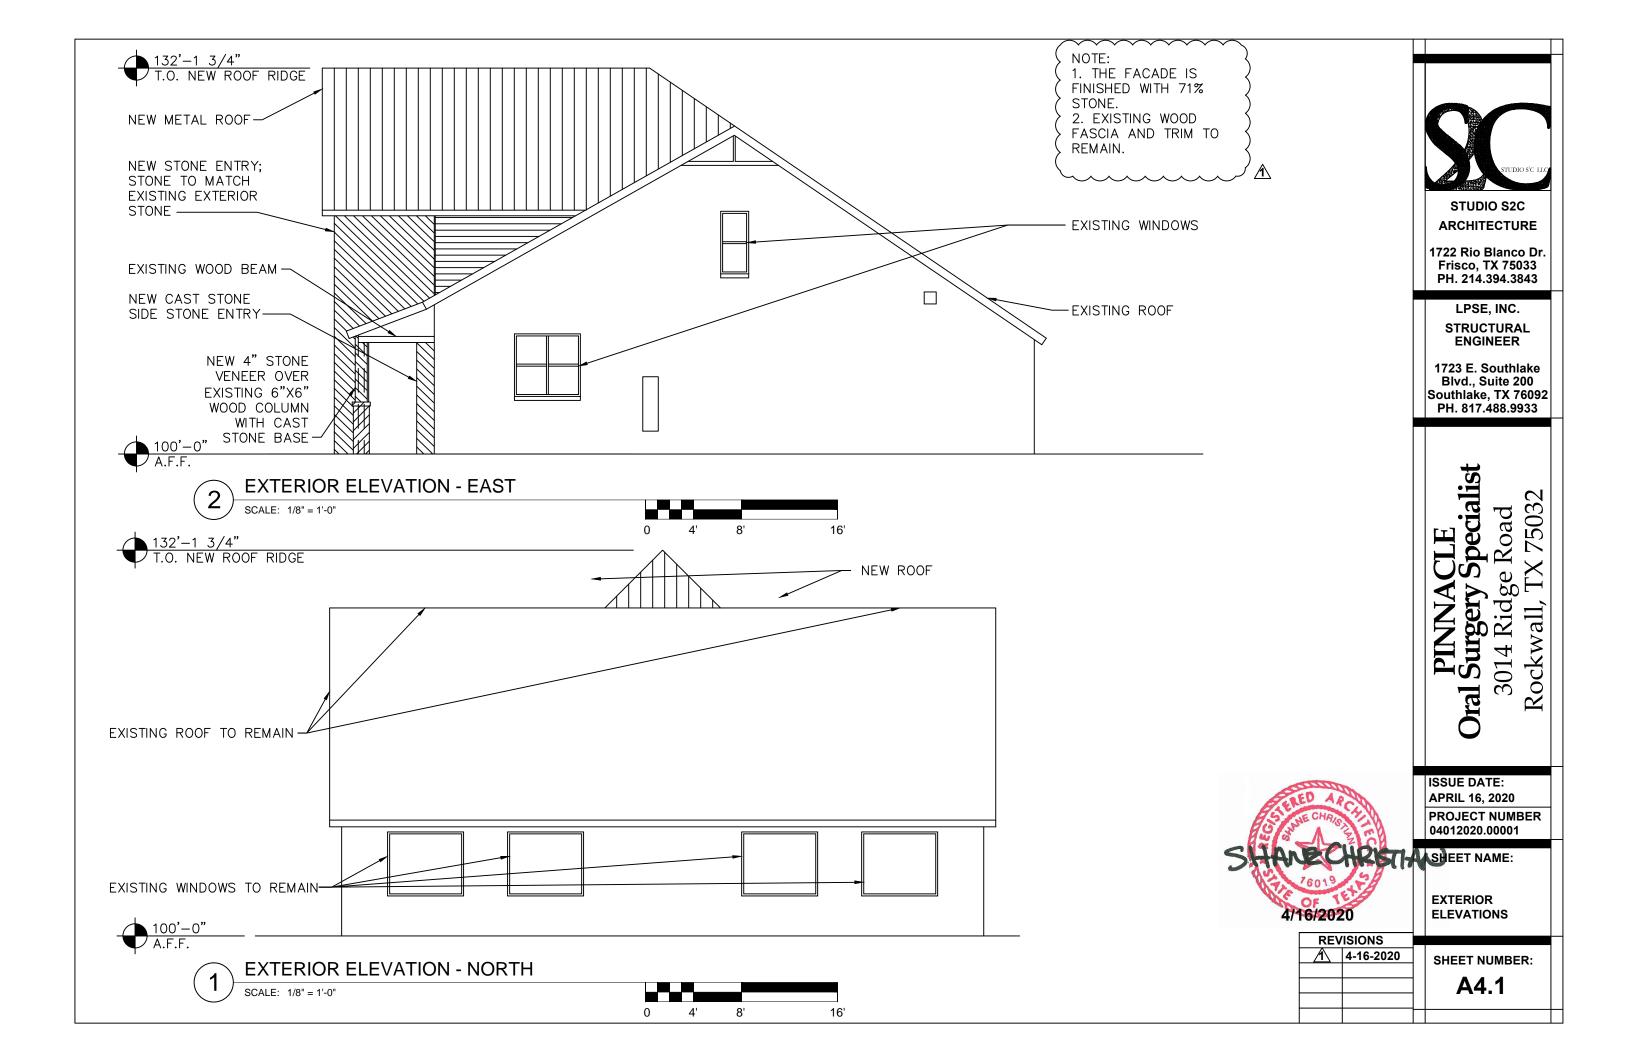

(4/23/2020 6:10 PM DG)

SP2020-008; Amended Site Plan for 3014 Ridge Road – Building Elevations

Please address the following comments (M= Mandatory Comments; I = Informational Comments)

- I.1 This is a request for the approval of a Amended Site Plan for an existing medical office building on a0.368-acre parcel of land being identified as Lot 1, Block A, Willis-Sealock Addition, City of Rockwall, Rockwall County, Texas, zoned General Retail (GR) District, situated within the Scenic Overlay (SOV) District, addressed as 3014 Ridge Road.
- 1.2 For questions or comments concerning this case please contact David Gonzales in the Planning Department at (972) 772-6488 or email dgonzales@rockwall.com.
- M.3 For reference, include the case number (\$P2020-008) in the lower right-hand corner of all pages of all revised plan submittals. (§03.04.A, Art. 11, UDC)
- 1.4 This project is subject to all requirements stipulated by the Unified Development Code(UDC), Planned Development District No. 9 (PD-9), and the Development Standards of Article 05, that are applicable to the subject property.
- I.5 Staff has identified the aforementioned items necessary to continue the submittal process Please make these revisions and corrections, and provide any additional information that is requested. Revisions for this case will be due on May 5, 2020; however, it is encouraged for applicants to submit revisions as soon as possible to give staff ample time to review the case prior to the May 12, 2020 Architectural Review Board (ARB) meeting.
- I.6 The Architectural Review Board (ARB) meeting will be held on April 28, 2020 and will begin at 5:00 p.m. via Zoom. The ARB will provide comments or may forward a recommendation to the Planning and Zoning Commission
- 1.7 Please note the scheduled meetings for this case via Zoom:
- 1) Architectural Review Board (ARB) meeting will be held on April 28, 2020.
- 2) Architectural Review Board (ARB) meeting will be held on May 12, 2020 (if required).
- I.8 Due to the current COVID-19 situation and the City's disaster declaration, the Architectural Review Board (ARB) will require a representative to answer questions from the ARB via Zoom (i.e. the meeting will be held as regularly scheduled, but will be closed to applicants and the public). Staff will provide instructions to all applicants prior to the meeting in order to log into Zoom for participation