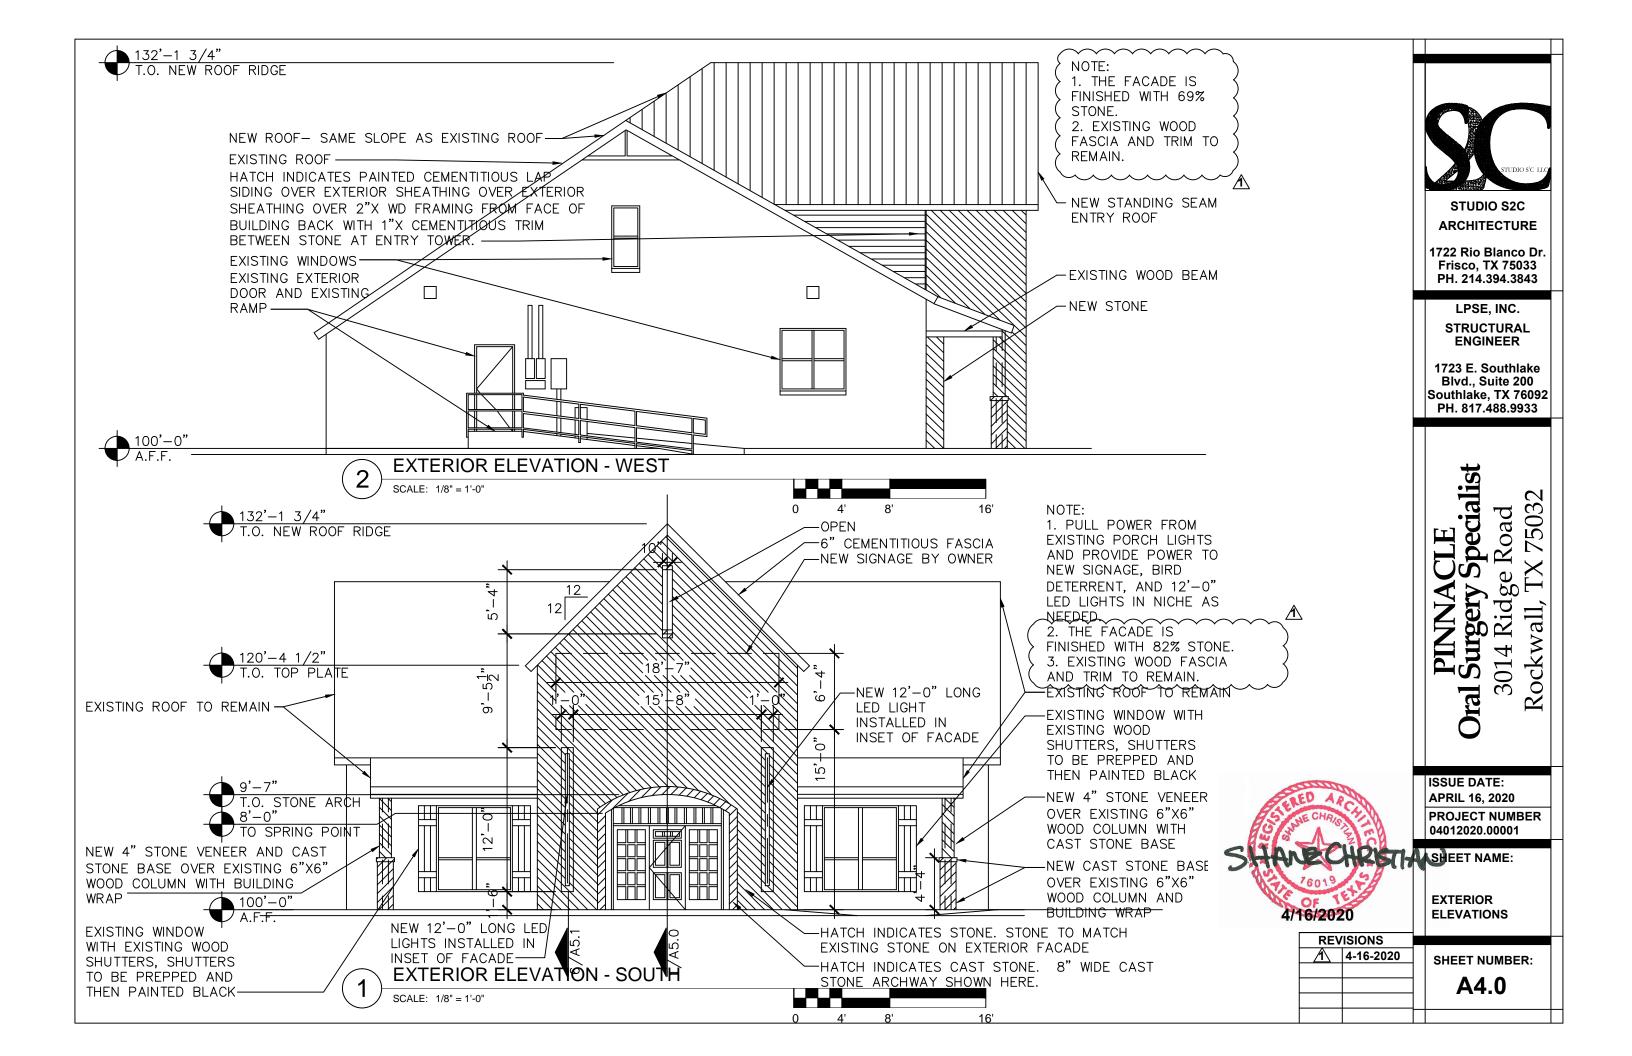

# NEW STONE VENEER EXISTING TWO OVER EXISTING STORY BUILDING WOOD COLUMNS **NEW EXTERIOR** STONE ENTRANCE AND ROOF-NEW CONCRETE SIDEWALK EXISTING PARKING EXISTING PARKING EXISTING MONUMENT! SIGNAGE RIDGE ROAD SITE PLAN

SCALE: 1/32" = 1'-0"

#### **GENERAL NOTES AND SYMBOLS:**

- 1. SAW CUT CJ IN SIDEWALK TO BE AT 5'-0" OC. UON.
- 2. SIDEWALKS TO BE 5'-0" WIDE UON.
- 3. SIDEWALKS RAD. TO BE 3', 5', 10', 20', AND 30'.
- 4. SLOPE ALL CONCRETE PADS AND SIDEWALKS 1/4" PER FT. MAX. AWAY FROM BUILDING, TYP.
- 5. CONTRACTOR TO PROVIDE 4", 4000 PSI CONCRETE WITH WELDED WIRE MESH REINFORCING OVER COMPACTED SUB-BASE. SAW CUT CONSTRUCTION JOINTS AT 5' CENTER MAX. TYP.
- 6. ACCESSIBLE ROUTES SHALL CONSIST OF ONE OR MORE OF THE FOLLOWING COMPONENTS: WALKING SURFACES WITH A RUNNING SLOPE NOT STEEPER THAN 1:20, DOORWAYS, RAMPS, CURB RAMPS EXCLUDING THE FLARED SIDES, ELEVATORS, AND PLATFORM LIFTS. ALL COMPONENTS OF AN ACCESSIBLE ROUTE SHALL COMPLY WITH THE APPLICABLE REQUIREMENTS OF CHAPTER 4 OF 2012 TAS.