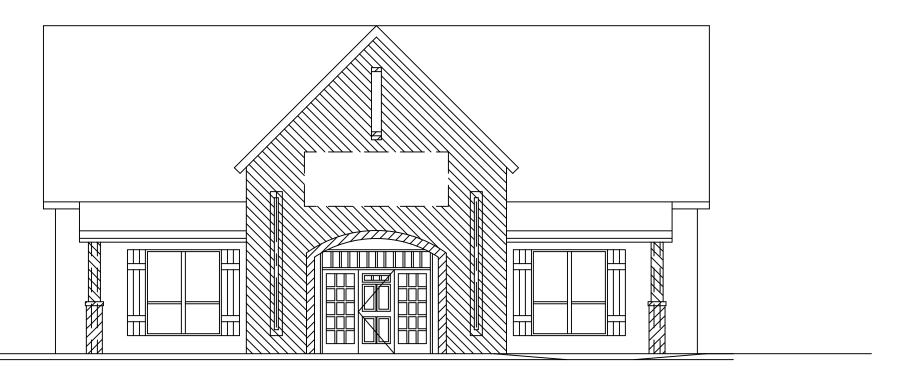

# NEW STONE VENEER EXISTING TWO OVER EXISTING STORY BUILDING WOOD COLUMNS **NEW EXTERIOR** STONE ENTRANCE AND ROOF-NEW CONCRETE SIDEWALK EXISTING PARKING EXISTING PARKING EXISTING MONUMENT! SIGNAGE RIDGE ROAD SITE PLAN

SCALE: 1/32" = 1'-0"

# PINNACLE )ral Surgery Specialist 3014 Ridge Road Rockwall, TX 75032

ISSUE DATE:
APRIL 14z, 2020
PROJECT NUMBER
04012020.00001

4/14/2020

SHEET NAME:

SITE PLAN

SHEET NUMBER:
A1.0

TRUE NORTH PLAN NORTH