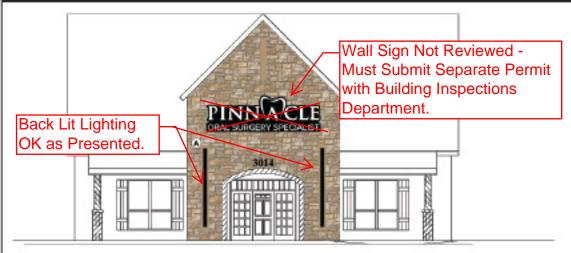

#### Reverse Channel w/ LED • Individually Mounted, Remote Transformers • Pinnacle Oral • Rockwall • TX

Reverse Channel w/ LED, Individually Mounted, Remote Transformers • Front View

SCALE: 0/0" = 1' 0" . For Production / For Presentation

#### INTERNALLY ILLUMINATED REVERSE CHANNEL

 QUANTITY:
 Two (2)

 Overall Height:
 132"

 Overall Length:
 6"

 Total Sq.Ft.:
 5.5 ft²

 Face:
 Gloss Black

 Returns:
 Brushed Aluminum

 Illumination:
 G2G RGB Lighting

#### NOTES:

- · Individually Mounted
- WHITE interiors for increased illumination
- All paint two-stage automotive acrylic

This sign is intended to be installed in accordance with the requirements of Article 600 of the National Electrical Code and/or other applicable local codes. This includes proper grounding and bonding of the sign.