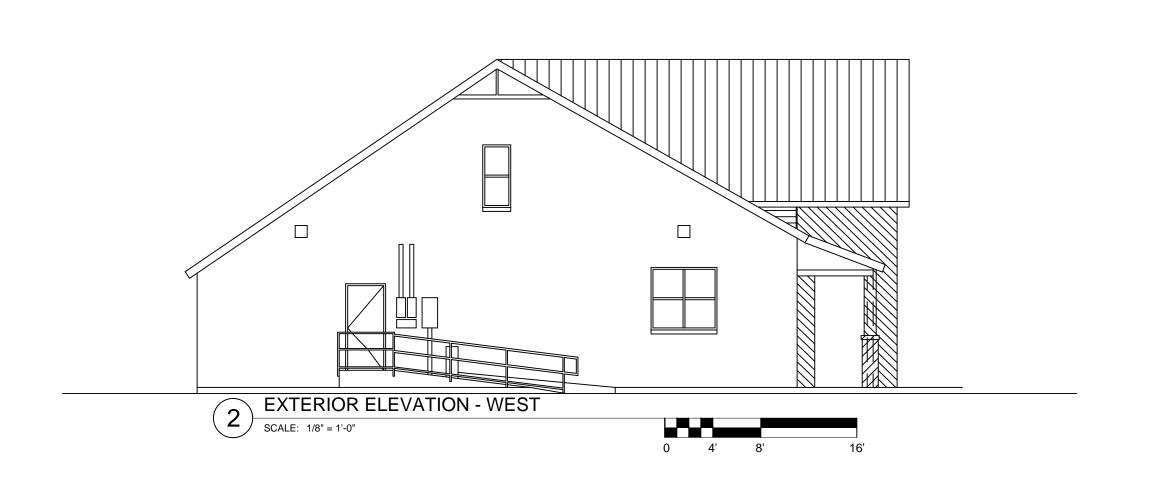

# PINNACLE Oral Surgery Specialist 3014 Ridge Road Rockwall, TX 75032

99% REVIEW

NOT FOR REGULATORY APPROVAL, BIDDING OR CONSTRUCTION

SHANE CHRISTIAN TX# 16019 ISSUE DATE: APRIL 16, 2020 PROJECT NUMBER 04012020.00001

SHEET NAME:

REVISIONS

4-16-2020

SHEET NUMBER:

EXTERIOR ELEVATION - SOUTH

SCALE: 1/8" = 1'-0"

May 5, 2020

ATTN: STUDIO S2C, LLC SHANE CHRISTIAN 1722 RIO BLANCO DR., Frisco, TX 75033