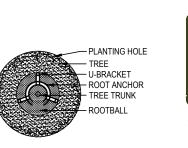

ockwall, Texas LANDSCAPE CALCULATIONS

No trees on site

| Total Lot Area       | 88,583 SF                                     | Required  | Provided  |        |
|----------------------|-----------------------------------------------|-----------|-----------|--------|
| Landscape Area 15%   |                                               | 13,287 SF | 24,445 SF | (47.5% |
| Street Buffer Trees  | 1 Shade tree 3" cal.<br>per 50 LF of frontage | Required  | Provided  |        |
| Stone Creek Drive    | 315 LF                                        | 7         | 14        |        |
| Parking Lot Landscap | oe                                            | Required  | Provided  |        |
| Parking Spaces       | 55                                            | 6         | 6         |        |





TREE STAKE SOLUTIONS LLC 9973 FM 521 ROAD ROSHARON, TX 77583 PHONE: (281) 778-1400 FAX: (281) 778-1425







POSITION, CENTER THE APPROPRIATE ROOT
ANCHOR SAFETY STAKE AROUND THE TRUNK,
WITH RINGS LAYING FLAT AGAINST
WITH RINGS LAYING FLAT AGAINST
PIT. ALL NAILS SHOULD FLIT SNUG AGAINST THE SIDE

ROOTBALL. THE NAILS ARE NOW CAGING THE ROOTBALL IN PLACE, WHILE THE TOP BRACKET PINS (FOR HAND OR MACHINE DUG TREES, IT MAY BE
NECESSARY TO PENETRATE 1" - 4" OF OUTER AREA
OF THE ROOTBALL WITH THE NAIL.)

AFTER THE TREE STAKE IS INSTALLED, A LAYER OF
MULCH CAN BE ADDED OVER THE STAKE. REMOVE
ROOT ANCHOR AFTER TREE IS ESTABLISHED.

| ITEM#    | DESCRIPTION                     | NAIL LENGTH X 3PC | ITEM#  | DESCRIPTION                   | NAIL LENGTH X 3 |
|----------|---------------------------