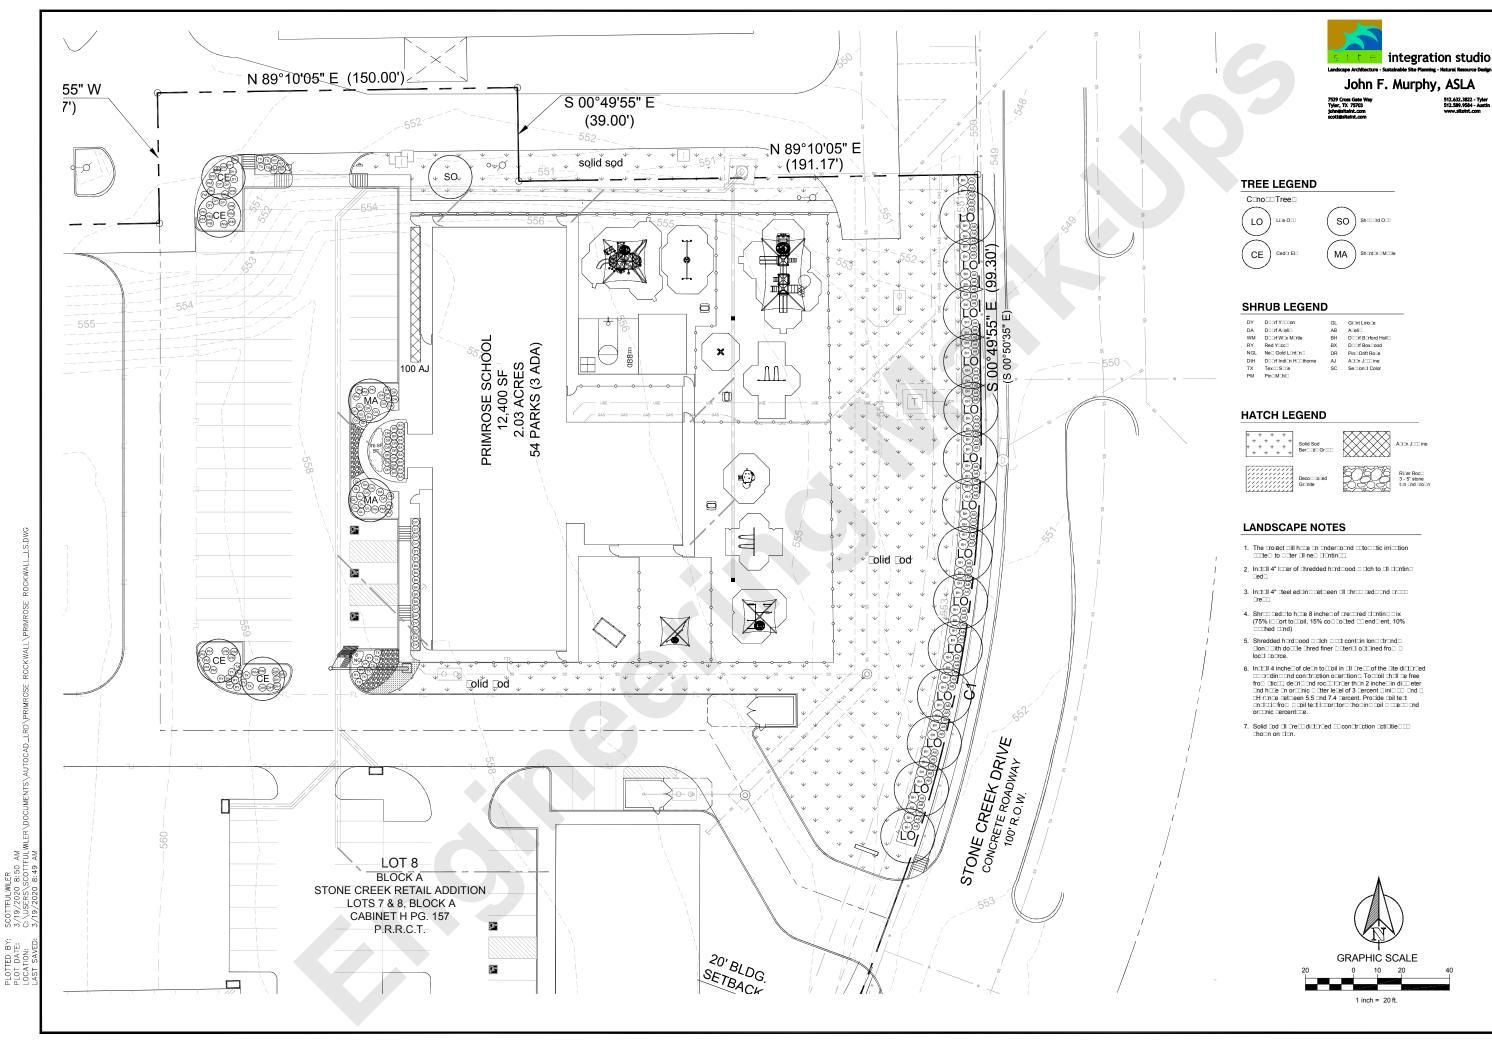

| reproduction       | is associa              | nted or in res | ponse to a re<br>HEILA-GRE<br>ublic, State | of Texas |  |

Owner's Signature

Notary Public in and for the State of Texas





# City of Rockwall Planning & Zoning Department 385 S. Goliad Street

Planning & Zoning Department 385 S. Goliad Street Rockwall, Texas 75032 (P): (972) 771-7745 (W): www.rockwall.com The City of Rockwall GIS maps are continually under development and therefore subject to change without notice. While we endeavor to provide timely and accurate information, we make no guarantees. The City of Rockwall makes no warranty, express or implied, including warranties of merchantability and fitness for a particular purpose. Use of the information is the sole responsibility of the user.







ENGINEERING JLAY



PRIMROSE SCHOOL OF NORTH ROCKWALL ROCKWALL, TX 75087

LANDSCAPE PLAN

L-1

PLOTTED BY: PLOT DATE: LOCATION:

# integration studio John F. Murphy, ASLA





PRIMROSE SCHOOL OF NORTH ROCKWALL ROCKWALL, TX 75087

CANDSCAPE DETAILS

L-2

Cit□of Roc □ □I, Tex □ LANDSCAPE CALCULATIONS

| Tot□ Lot Are□       | 88.583 SF                                   | Re□□ired  | Pro⊡ded   |        |
|---------------------|---------------------------------------------|-----------|-----------|--------|
| L⊡nd⊡c⊡e Are 15%    | ,                                           | 13,287 SF | 24,445 SF | (47.5% |
| Street B⊡ffer Tree□ | 1 Sh⊡de tree 3" c□.<br>□er 50 LF of front□e | Re□⊑ired  | Pro⊡ded   |        |

| Stone Cree□Dri⊡e 315 LF | 7       | 14      |
|-------------------------|---------