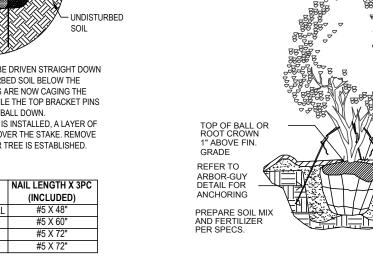

88,583 SF                                     | Required  | Provided  |         |
|----------------------------------|-----------------------------------------------|-----------|-----------|---------|
| Landscape Area 15%               | ,                                             | 13,287 SF | 24,445 SF | (47.5%) |
| Street Buffer Trees              | 1 Shade tree 3" cal.<br>per 50 LF of frontage | Required  | Provided  |         |
| Stone Creek Drive                | 315 LF                                        | 7         | 14        |         |
| Parking Lot Landsca <sub>l</sub> | pe                                            | Required  | Provided  |         |
|                                  |                                               |           | 6         | -       |









4" MULCH LAYER

NAIL LENGTH X 3PC | ITEM #

#### **City of Rockwall**



3/20/2020 AG

5/21/2020 DG

**Applied** 

Closed

**Expired** 

Status

Zoning

**Approved** 

#### **Project Plan Review History**

Applicant

**Project Number** 

SP2020-005

Owner METROPLEX ACQUISITION FUND LP **CLAY CRISTY** 

**Project Name** Type

Lot 8, Block A, Stone Creek Retail Addition

SITE PLAN

Subtype

Status **P&Z HEARING** 

Site Address

Subdivision

City, State Zip

**Parcel No General Plan** Tract Block Lot No

| Type of Review / Notes | Contact          | Sent      | Due       | Received  | Elapsed Status | Remarks |
|------------------------|------------------|-----------|-----------|-----------|----------------|---------|
| BUILDING               | Russell McDowell | 3/20/2020 | 3/27/2020