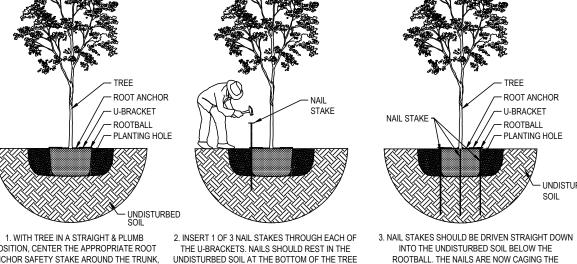

# PLANNING AND ZONING CASE CHECKLIST City of Rockwall Planning and Zoning Department 385 S. Goliad Street

Rockwall, Texas 75087

☐ TREESCAPE PLAN

|                                                                                                                                            | CC DATE 05/04/20 APPROVED/DENIED                                                                                                                                         |
|--------------------------------------------------------------------------------------------------------------------------------------------|--------------------------------------------------------------------------------------------------------------------------------------------------------------------------|
| ZONING APPLICATION                                                                                                                         | PAB DATE PARK BOARD DATE                                                                                                                                                 |
| ☐ SPECIFIC USE PERMIT ☐ ZONING CHANGE ☐ PD CONCEPT PLAN ☐ PD DEVELOPMENT PLAN                                                              | LOCATION MAP HOA MAP PON MAP FLU MAP NEWSPAPER PUBLIC NOTICE 500-FT. BUFFER PUBLIC NOTICE PROJECT REVIEW                                                                 |
| SITE PLAN APPLICATION  SITE PLAN  LANDSCAPE PLAN  TREESCAPE PLAN  PHOTOMETRIC PLAN  BUILDING ELEVATIONS  MATERIAL SAMPLES  COLOR RENDERING | ☐ STAFF REPORT ☐ CORRESPONDENCE ☐ COPY-ALL PLANS REQUIRED ☐ COPY-MARK-UPS ☐ CITY COUNCIL MINUTES-LASERFICHE ☐ MINUTES-LASERFICHE ☐ PLAT FILED DATE ☐ CABINET # ☐ SLIDE # |
| PLATTING APPLICATION  MASTER PLAT PRELIMINARY PLAT FINAL PLAT REPLAT ADMINISTRATIVE/MINOR PLAT VACATION PLAT LANDSCAPE PLAN                | NOTES:                                                                                                                                                                   |