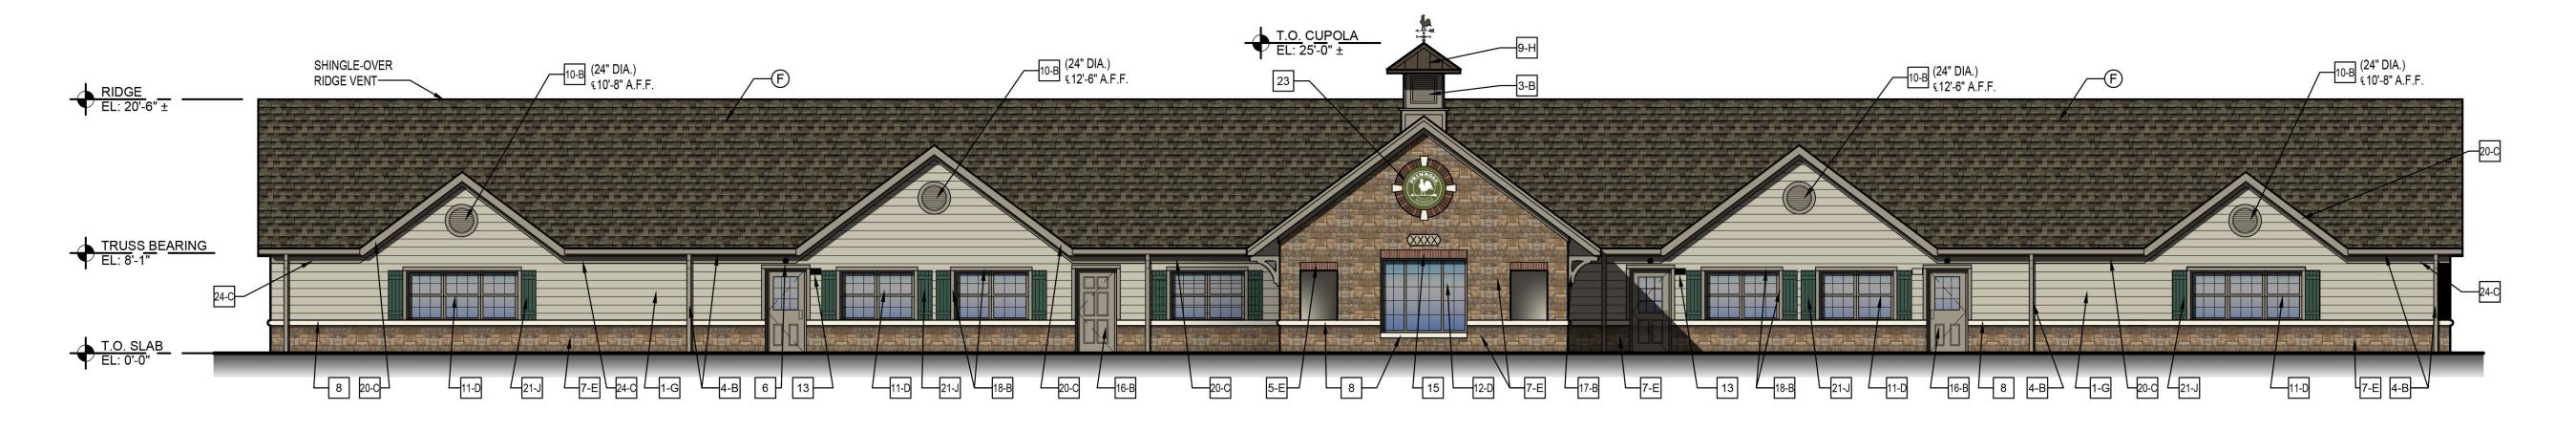

# PLANNING AND ZONING CASE CHECKLIST City of Rockwall Planning and Zoning Department 385 S. Goliad Street

Rockwall, Texas 75087

☐ TREESCAPE PLAN

|                                                                                                                                            | CC DATE 05/04/20 APPROVED/DENIED                                                                                                                                         |
|--------------------------------------------------------------------------------------------------------------------------------------------|--------------------------------------------------------------------------------------------------------------------------------------------------------------------------|
| ZONING APPLICATION                                                                                                                         | PAB DATE PARK BOARD DATE                                                                                                                                                 |
| ☐ SPECIFIC USE PERMIT ☐ ZONING CHANGE ☐ PD CONCEPT PLAN ☐ PD DEVELOPMENT PLAN                                                              | LOCATION MAP HOA MAP PON MAP FLU MAP NEWSPAPER PUBLIC NOTICE 500-FT. BUFFER PUBLIC NOTICE PROJECT REVIEW                                                                 |
| SITE PLAN APPLICATION  SITE PLAN  LANDSCAPE PLAN  TREESCAPE PLAN  PHOTOMETRIC PLAN  BUILDING ELEVATIONS  MATERIAL SAMPLES  COLOR RENDERING | ☐ STAFF REPORT ☐ CORRESPONDENCE ☐ COPY-ALL PLANS REQUIRED ☐ COPY-MARK-UPS ☐ CITY COUNCIL MINUTES-LASERFICHE ☐ MINUTES-LASERFICHE ☐ PLAT FILED DATE ☐ CABINET # ☐ SLIDE # |
| PLATTING APPLICATION  MASTER PLAT PRELIMINARY PLAT FINAL PLAT REPLAT ADMINISTRATIVE/MINOR PLAT VACATION PLAT LANDSCAPE PLAN                | NOTES:                                                                                                                                                                   |