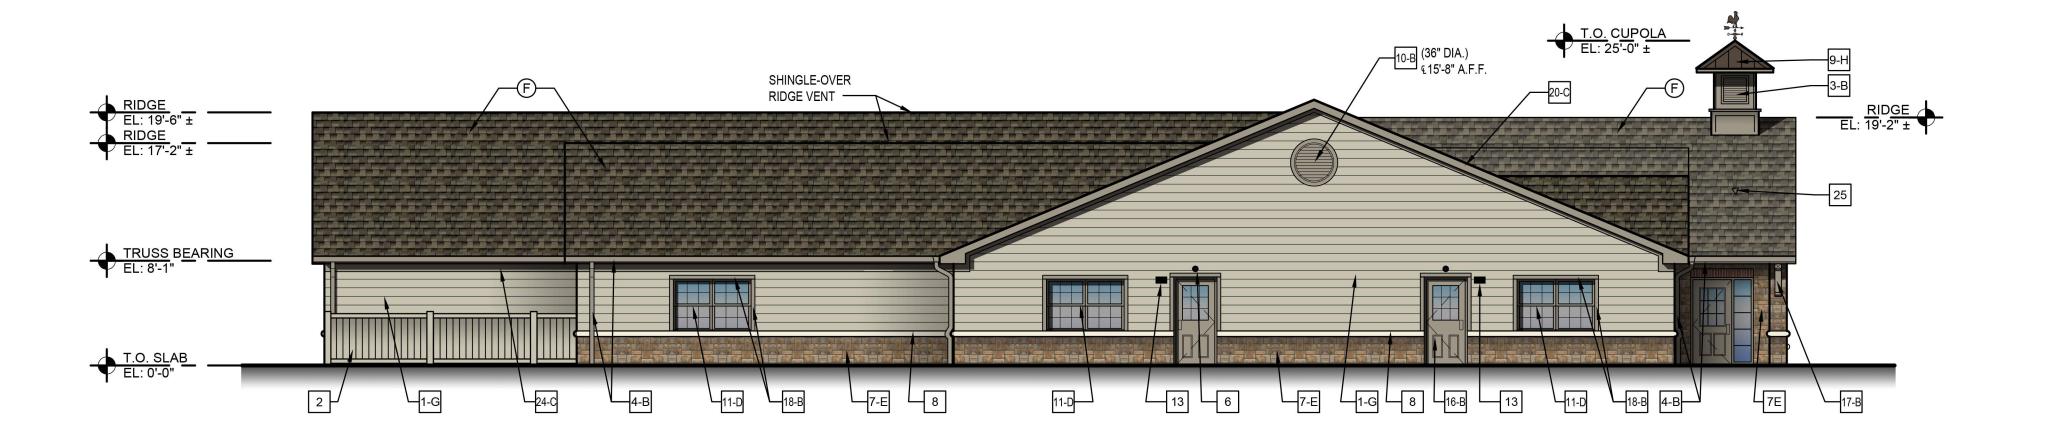

D TO MATCH ROOF COLOR
- G HARDIE PLANK LAP SIDING:
- H STANDING SEAM ROOF:
- J VINYL SHUTTERS

- #BM HC 112 TATE OLIVE (INDUSTRIAL ENAMEL, EXTERIOR APPLICATION)
- JAMES HARDIE "MONTEREY TAUPE"
- JAMES HARDIE "MONTEREY TAUPE"
- COLOR "ALMOND"

**MORTAR** 

- LONESTAR STONE LIBERTY CLASSIC - AUTUMN GROUT: LIGHT BUFF COLORED
- MANUFACTURER: GAF OR (CERTAINTEED)
  STYLE: TIMBERLINE HD OR (LANDMARK)
  COLOR: WEATHERED WOOD
  LIFETIME WARRANTY
- COBBLESTONE JH40-10
- AEP-SPAN SNAPSEAM 12" COLOR: DARK BRONZE
- architecturaldepot.com 14"
  JOINED SHUTTERS W/INSTALL SCREWS
  WIDE STANDARD SIZE FOUR BOARD
  PREFINISHED #028 FOREST GREEN



MONTEREY TAUPE



STANDING SEAM ROOF



# MATERIAL BOARD AND COLORED ELEVATION PRIMROSE SCHOOL

BORDEAUX DRIVE & STONE CREEK DRIVE NORTH ROCKWALL, TX 03/18/2020



## NORTH ELEVATION



## SOUTH ELEVATION



## EAST ELEVATION



# COLORED ELEVATIONS PRIMROSE SCHOOL BORDEAUX DRIVE & STONE CREEK DRIVE NORTH ROCKWALL, TX 03/18/2020





PLOTTED BY: PLOT DATE: LOCATION: ENGENTRAL DR. SUITE #406

PHONE: 817 281 0572

PHONE: 817 281 0572

PHONE: 817 281 0572



TROSE SCHOOL O ORTH ROCKWALL CKWALL, TX 75087

ANDSCAPE PLA

DESIGN: LR
DRAWN: LR
CHECKED: CL
DATE: 03/19/202
SHEET

L-1

File No.

### **PLANT LIST**

| CANOR | PY TREE | ES                     |                                     |                                           |
|-------|---------|------------------------|-------------------------------------|-------------------------------------------|
| 1     | SO      | Shumard Oak            | Quercus shumardii                   | 3" cal. conta