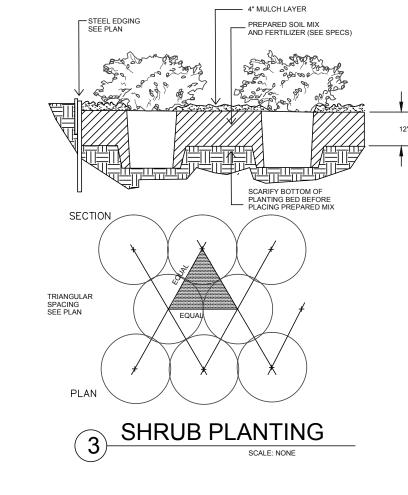

---------------------|-----------------------------------------------|-----------|---------------|
| Landscape Area 15%               | ,                                             | 13,287 SF | 24,445 SF (47 |
| Street Buffer Trees              | 1 Shade tree 3" cal.<br>per 50 LF of frontage | Required  | Provided      |
| Stone Creek Drive                | 315 LF                                        | 7         | 14            |
|                                  | o <b>e</b>                                    | Required  | Provided      |
| Parking Lot Landsca <sub>l</sub> |                                               | •         |               |







| MULTI-TRUNK I | PLANTING    |
|---------------|-------------|
| 2             | SCALE: NONE |
|               |             |





CHECKED:

| Designer     |
|--------------|
| Adam Carrier |
| Date         |
| 5/18/2019    |
| Scale        |
| Not to Scale |
| Drawing No.  |
|              |

Summary



| Schedu | ıle   |     |                                                 |                                                                                                                                                   |         |
|--------|-------|-----|-------------------------------------------------|---------------------------------------------------------------------------------------------------------------------------------------------------|---------|
| Symbol | Label | Qty | Catalog Number                                  | Description