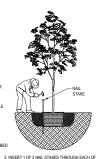

|
| L⊡nd⊡c⊡e Are 15%    | ,                                           | 13,287 SF | 24,445 SF | (47.5% |
| Street B⊡ffer Tree□ | 1 Sh⊡de tree 3" c□.<br>□er 50 LF of front□e | Re□⊑ired  | Pro⊡ded   |        |

| Stone Cree□Dri⊡e 315 LF | 7       | 14      |
|-------------------------|---------|---------|
| P□r⊡in□Lot L⊡nd⊡c⊡e     | Re⊡ired | Pro⊡ded |
| Purtinu Succeu 55       | 6       | 6       |

Tree Miti □□tion

No tree □ on □te

1 tree cer 10 ccc



**PLANT LIST** 

1 SO Sh d d O d 2 MA Sh nt n M de 14 LO Lie O d

CE Ced T EI

WM Dorf Wax Martle
RY Red Yacca

NGL Ne□ Gold L□nt□n□

DIH Doorf Indian Hoothome
TX Texto Sole
PM PinoMohlo

Gi⊡nt Lirio⊡e

D arf B rford Holl

D□□rf Box□ood

A⊡n J□□ ine Se⊡on ☐ Color

A⊡eli□

SHRUBS & GROUNDCOVERS 24 DY Dorf Yound

GL AB BH

100 AJ 76 f SC







Q erc h rdii

Acer troncot

UI□ □□ cr□□ifoli□

Marica accilla

He ⊡er doe ⊡r iflor

L□nt□n□ 'Ne□ Gold'

M⊡hlen ⊡er⊡ a c□⊡ill ⊡ri□

 $\mathsf{Ilex}\;\mathsf{corn}\Box \mathsf{t}\Box\,\mathsf{'}\mathsf{B}\Box\mathsf{rfordii'}$ 

B x = e = er iren = ffr tico

Lirio e diente

llex ⊡o□itori□'N□n□'
A□eli□x □r□ndiflor□'Ed. Go□cher

Ruchiole illindic l'inie'
Le colhillo frite cen 'Silier do'

3" c . cont iner ro n 12' ht. 5' red

3" c□. cont⊡ner □ro □n 12' ht. 5' □□re □d

5 Ⅲ. 36" oc 5 Ⅲ. 36" oc

5 III. 36" oc

5 □ 1.36" oc

1 III. 24" oc

5 III. 36" oc

5 III. 36" oc

1 III. 30" oc

5 Ⅲ. 36" oc

5 III. 36" oc

10 ш. 36" ос

5 □1. 36" oc

1 □□. 18" oc 1 □□. 18" oc

| BALL WITH        | THE NAIL.) | ROOT ANCHOR AFTER T           |                                 |  |
|------------------|-------