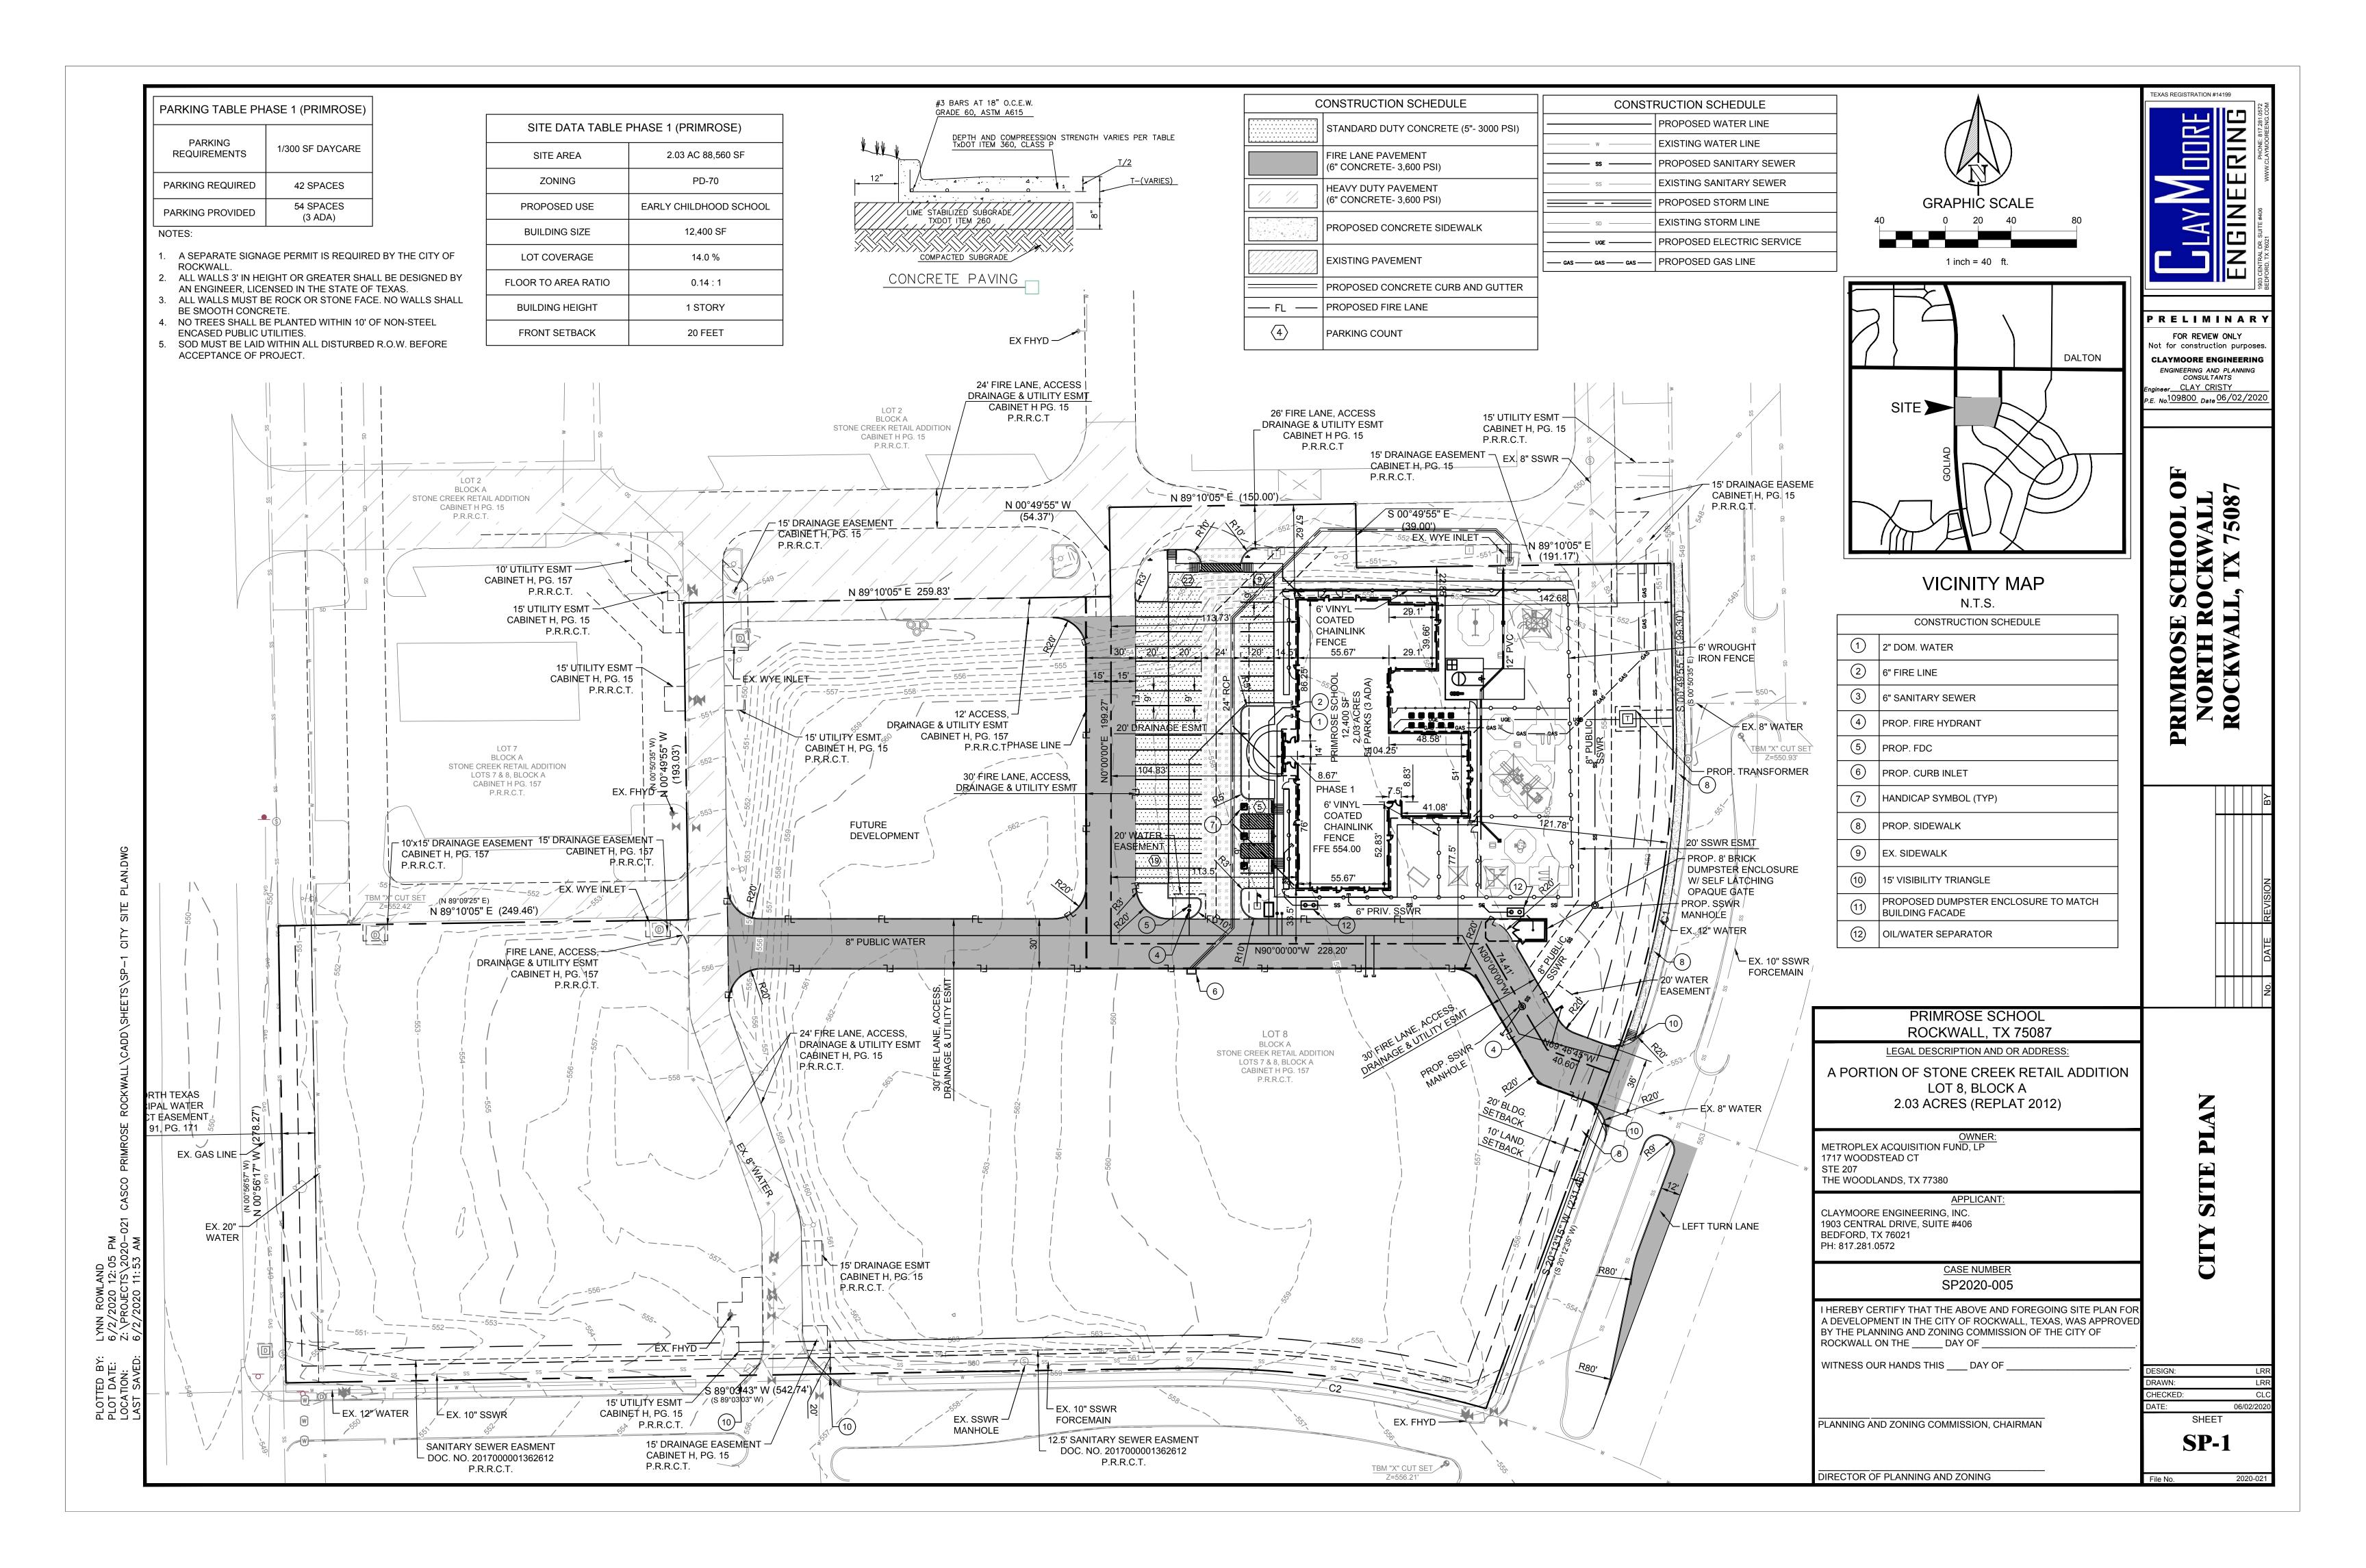

Project Number: SP2020-005

Project Name: Lot 8, Block A, Stone Creek Retail Addition

Project Type: SITE PLAN

Applicant Name: CLAY CRISTY

Owner Name: METROPLEX ACQUISITION FUND LP

**Project Description:** 