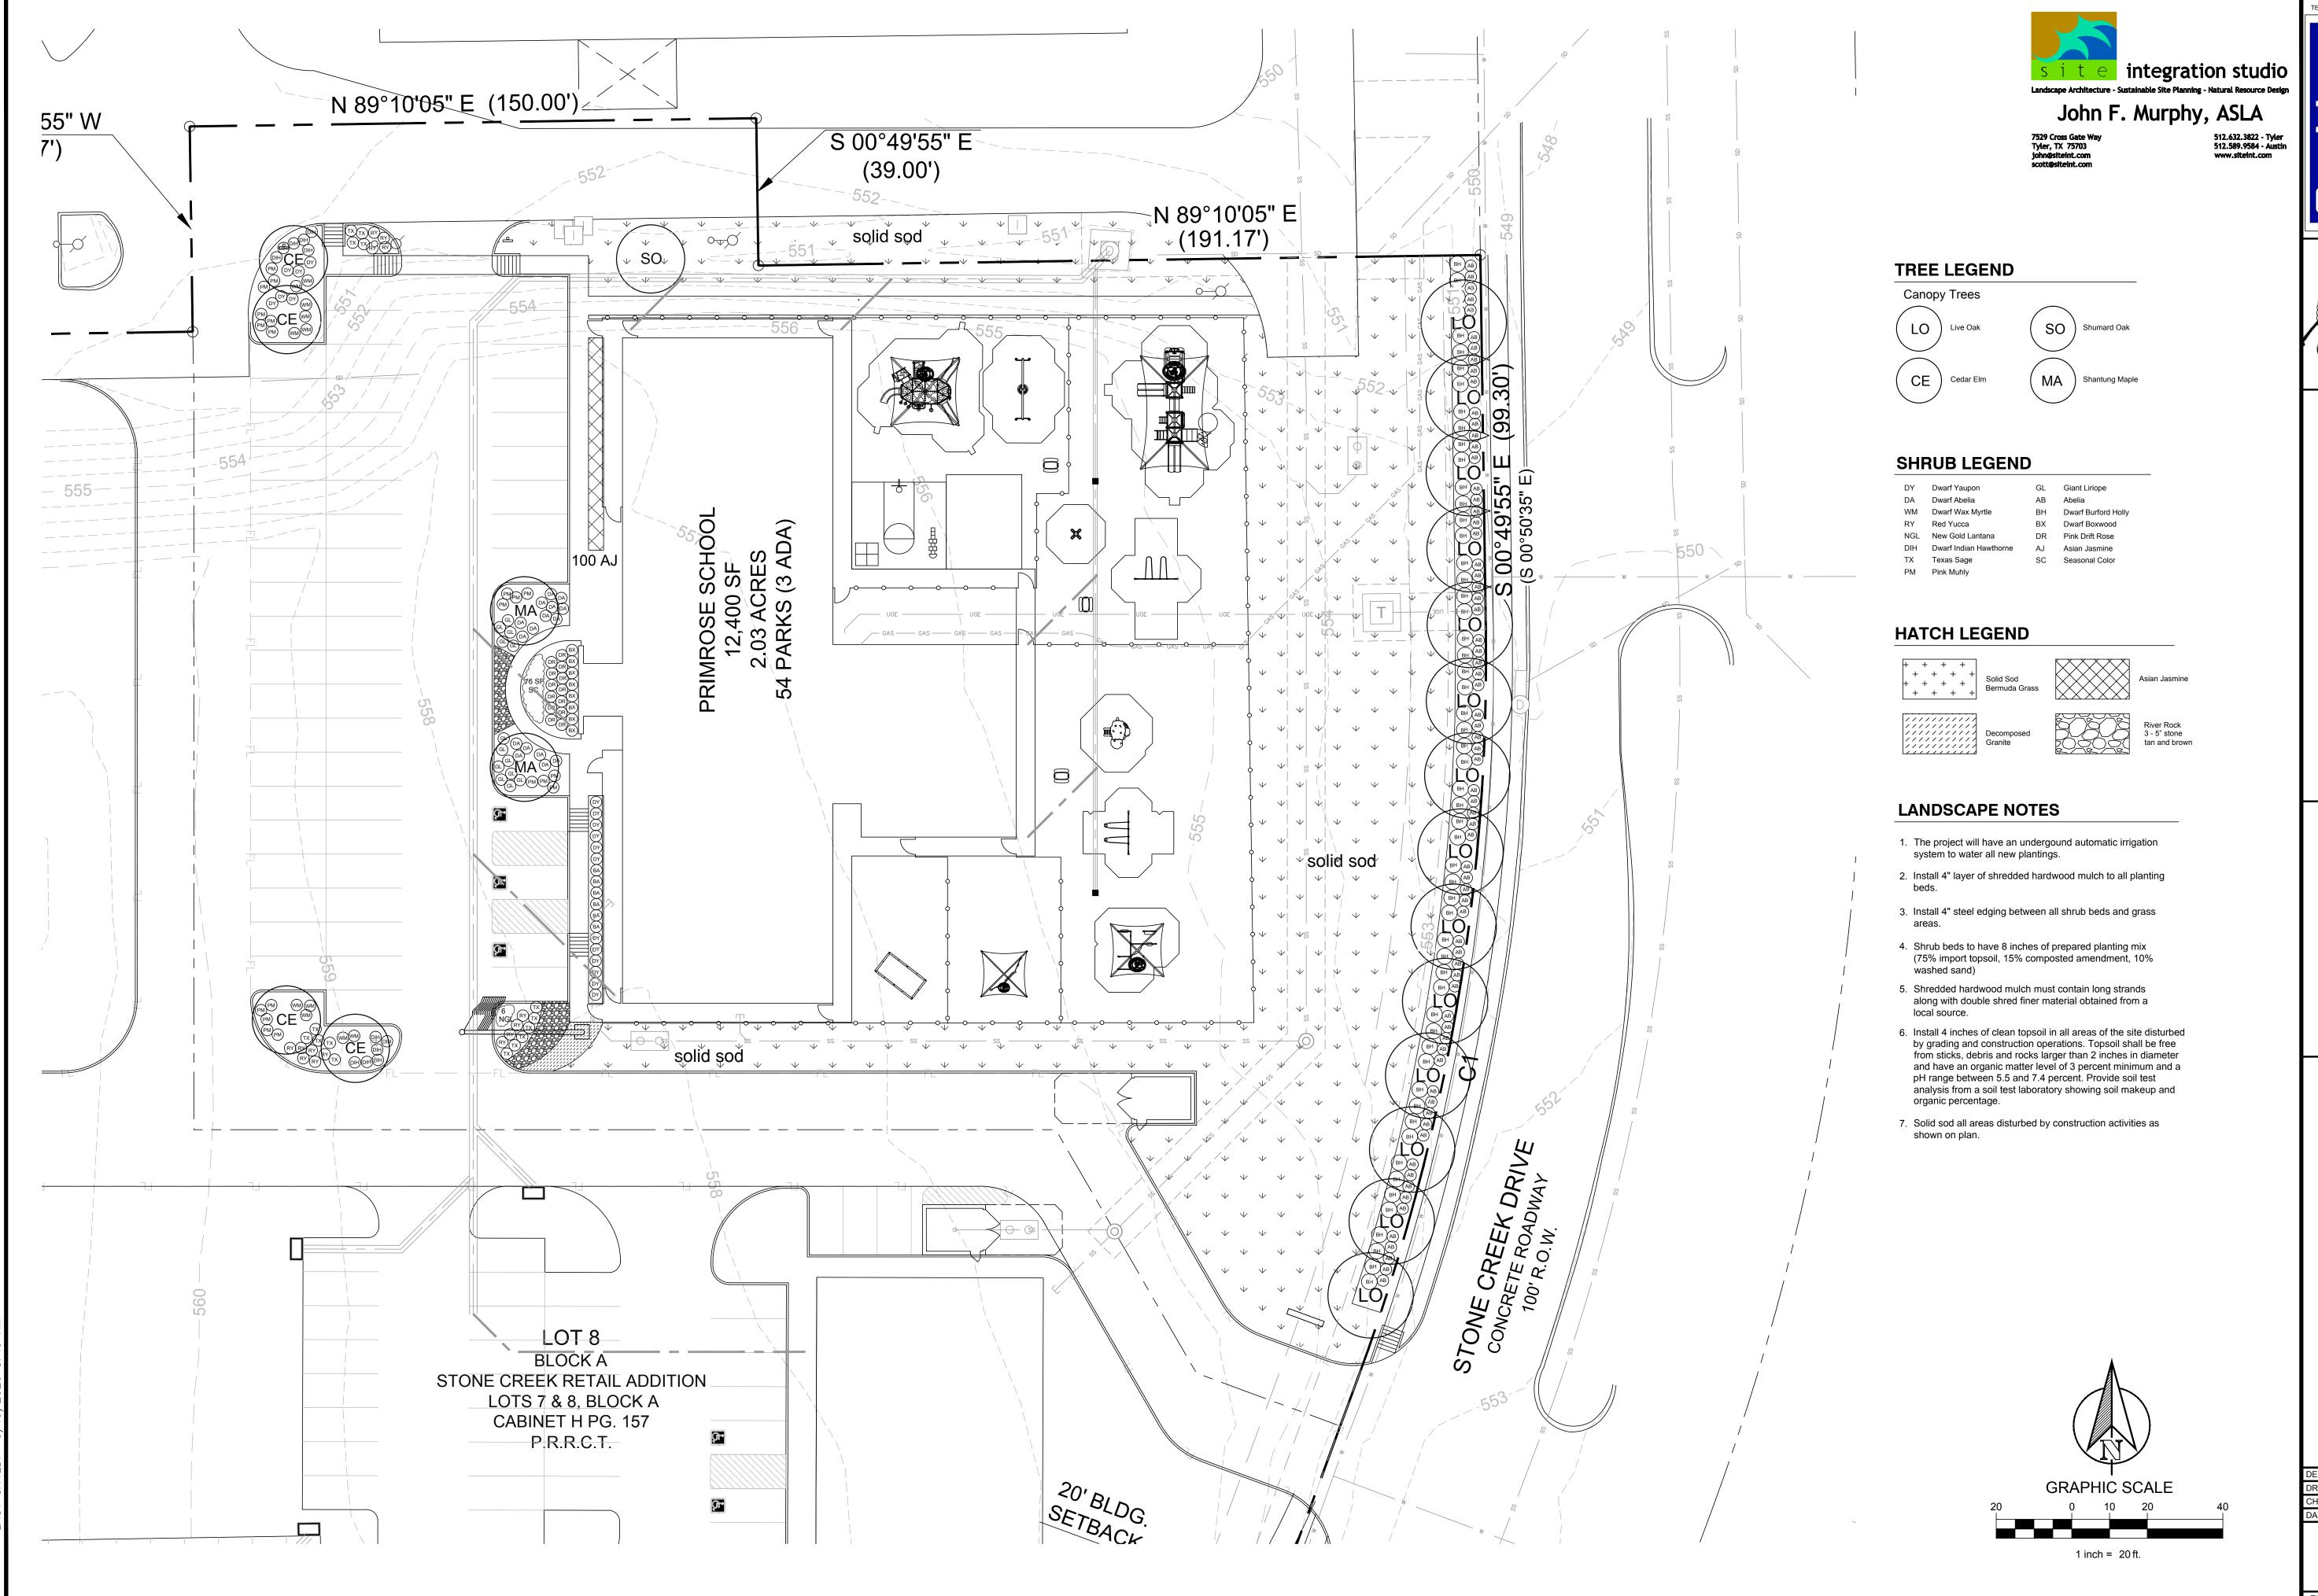

Project Number: SP2020-005

Project Name: Lot 8, Block A, Stone Creek Retail Addition

Project Type: SITE PLAN

Applicant Name: CLAY CRISTY

Owner Name: METROPLEX ACQUISITION FUND LP

**Project Description:** 