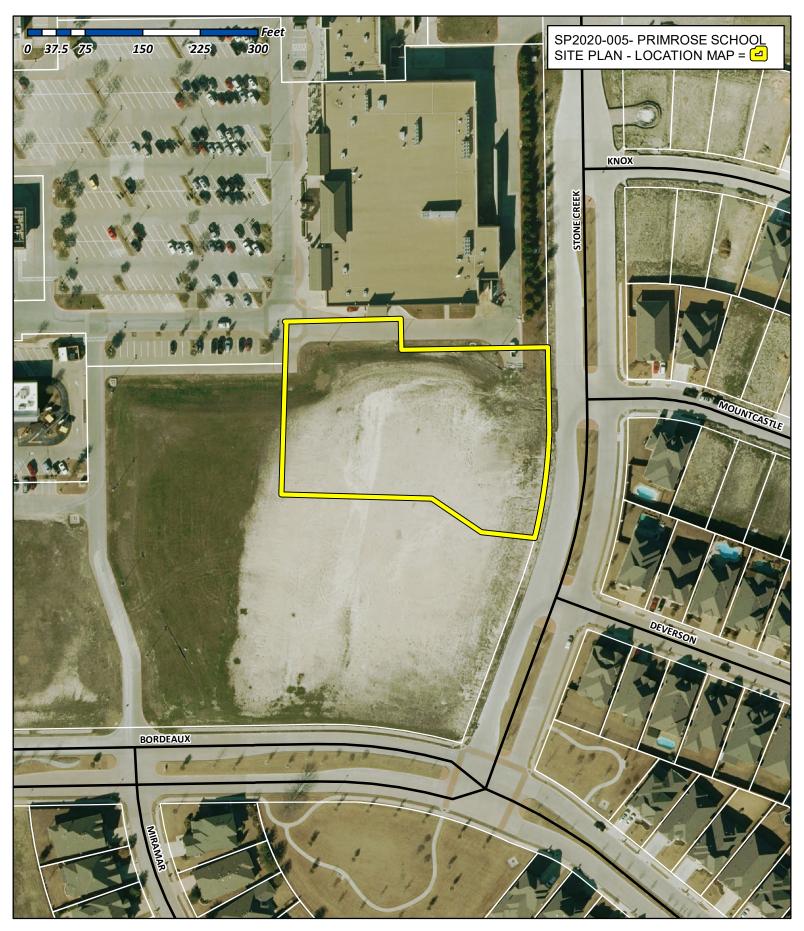

Project Number: SP2020-005

Project Name: Lot 8, Block A, Stone Creek Retail Addition

Project Type: SITE PLAN

Applicant Name: CLAY CRISTY

Owner Name: METROPLEX ACQUISITION FUND LP

**Project Description:** 