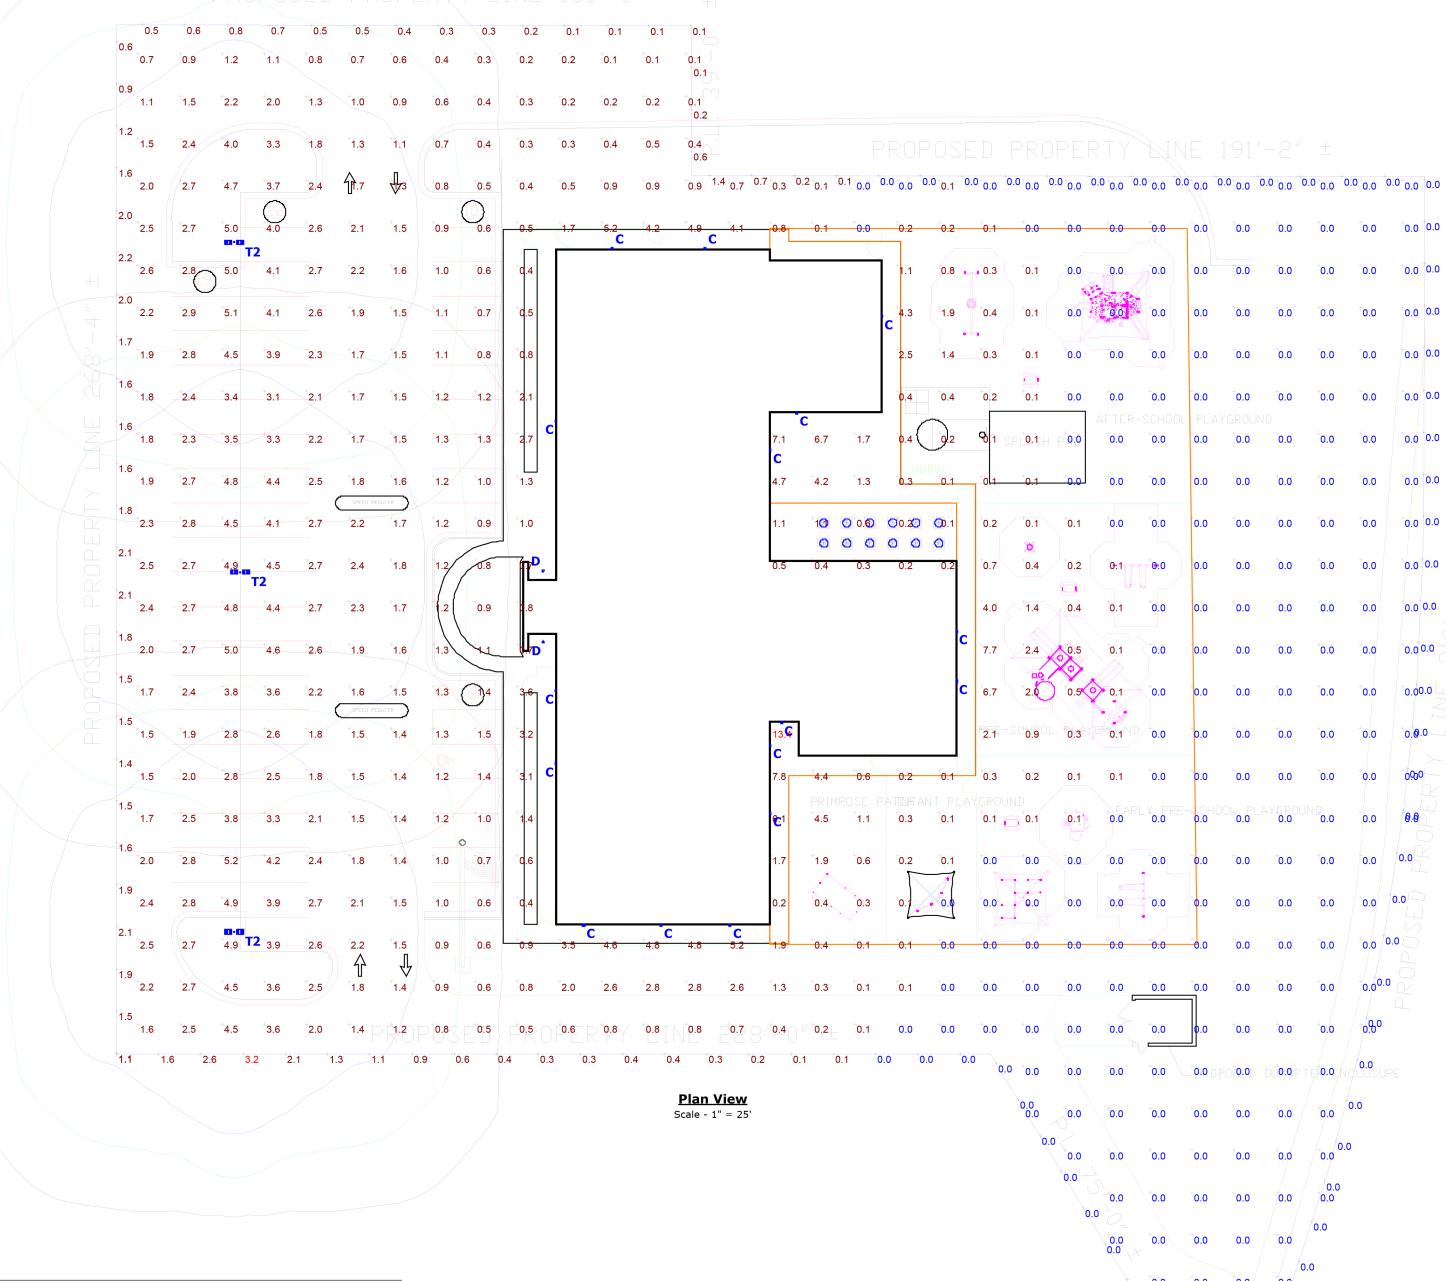

# PLANNING AND ZONING CASE CHECKLIST City of Rockwall Planning and Zoning Department 385 S. Goliad Street

Rockwall, Texas 75087

☐ TREESCAPE PLAN

|                                                                                                                                            | CC DATE 05/04/20 APPROVED/DENIED                                                                                                                                         |
|--------------------------------------------------------------------------------------------------------------------------------------------|--------------------------------------------------------------------------------------------------------------------------------------------------------------------------|
| ZONING APPLICATION                                                                                                                         | PAB DATE PARK BOARD DATE                                                                                                                                                 |
| ☐ SPECIFIC USE PERMIT ☐ ZONING CHANGE ☐ PD CONCEPT PLAN ☐ PD DEVELOPMENT PLAN                                                              | LOCATION MAP HOA MAP PON MAP FLU MAP NEWSPAPER PUBLIC NOTICE 500-FT. BUFFER PUBLIC NOTICE PROJECT REVIEW                                                                 |
| SITE PLAN APPLICATION  SITE PLAN  LANDSCAPE PLAN  TREESCAPE PLAN  PHOTOMETRIC PLAN  BUILDING ELEVATIONS  MATERIAL SAMPLES  COLOR RENDERING | ☐ STAFF REPORT ☐ CORRESPONDENCE ☐ COPY-ALL PLANS REQUIRED ☐ COPY-MARK-UPS ☐ CITY COUNCIL MINUTES-LASERFICHE ☐ MINUTES-LASERFICHE ☐ PLAT FILED DATE ☐ CABINET # ☐ SLIDE # |
| PLATTING APPLICATION  MASTER PLAT PRELIMINARY PLAT FINAL PLAT REPLAT ADMINISTRATIVE/MINOR PLAT VACATION PLAT LANDSCAPE PLAN                | NOTES:                                                                                                                                                                   |