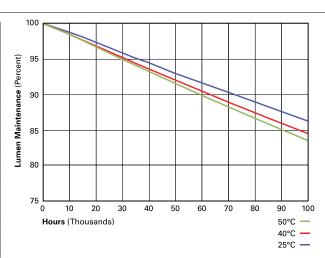

| 240,000                       |  |  |  |  |  |  |
| 40°C                   | > 88%                                        | 212,000                       |  |  |  |  |  |  |
| 50°C                   | > 87%                                        | 196,000                       |  |  |  |  |  |  |
| XTOR4B Mode            | XTOR4B Model                                 |                               |  |  |  |  |  |  |
| 25°C                   | > 89%                                        | 222,000                       |  |  |  |  |  |  |
| 40°C                   | > 87%                                        | 198,000                       |  |  |  |  |  |  |
| 50°C                   | > 87%                                        | 184,000                       |  |  |  |  |  |  |



#### **CURRENT DRAW**

| Valtaria | Model Series |        |        |        |  |  |  |
|----------|--------------|--------|--------|--------|--|--|--|
| Voltage  | XTOR1B       | XTOR2B | XTOR3B | XTOR4B |  |  |  |
| 120V     | 0.103A       | 0.15A  | 0.22A  | 0.34A  |  |  |  |
| 208V     | 0.060A       | 0.09A  | 0.13A  | 0.17A  |  |  |  |
| 240V     | 0.053A       | 0.08A  | 0.11A  | 0.17A  |  |  |  |
| 277V     | 0.048A       | 0.07A  | 0.10A  | 0.15A  |  |  |  |
| 347V     | 0.039A       | 0.06A  | 0.082A | 0.12A  |  |  |  |



TYPE C XTOR CROSSTOUR LED page 3

#### ORDERING INFORMATION

#### Sample Number: XTOR2B-W-WT-PC1

| Series <sup>1</sup>                                                                                      | LED Kelvin Color