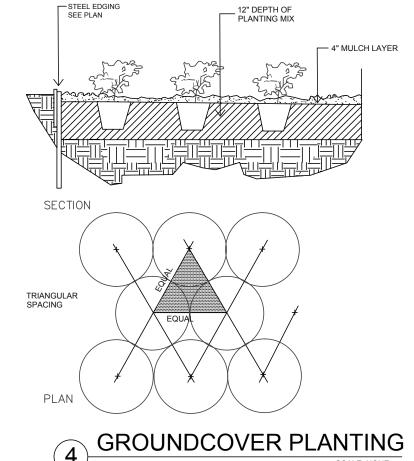

# PLANNING AND ZONING CASE CHECKLIST City of Rockwall Planning and Zoning Department 385 S. Goliad Street

Rockwall, Texas 75087

☐ TREESCAPE PLAN

|                                                                                                                                            | CC DATE 05/04/20 APPROVED/DENIED                                                                                                                                         |
|--------------------------------------------------------------------------------------------------------------------------------------------|--------------------------------------------------------------------------------------------------------------------------------------------------------------------------|
| ZONING APPLICATION                                                                                                                         | PAB DATE PARK BOARD DATE                                                                                                                                                 |
| ☐ SPECIFIC USE PERMIT ☐ ZONING CHANGE ☐ PD CONCEPT PLAN ☐ PD DEVELOPMENT PLAN                                                              | LOCATION MAP HOA MAP PON MAP FLU MAP NEWSPAPER PUBLIC NOTICE 500-FT. BUFFER PUBLIC NOTICE PROJECT REVIEW                                                                 |
| SITE PLAN APPLICATION  SITE PLAN  LANDSCAPE PLAN  TREESCAPE PLAN  PHOTOMETRIC PLAN  BUILDING ELEVATIONS  MATERIAL SAMPLES  COLOR RENDERING | ☐ STAFF REPORT ☐ CORRESPONDENCE ☐ COPY-ALL PLANS REQUIRED ☐ COPY-MARK-UPS ☐ CITY COUNCIL MINUTES-LASERFICHE ☐ MINUTES-LASERFICHE ☐ PLAT FILED DATE ☐ CABINET # ☐ SLIDE # |
| PLATTING APPLICATION  MASTER PLAT PRELIMINARY PLAT FINAL PLAT REPLAT ADMINISTRATIVE/MINOR PLAT VACATION PLAT LANDSCAPE PLAN                | NOTES:                                                                                                                                                                   |