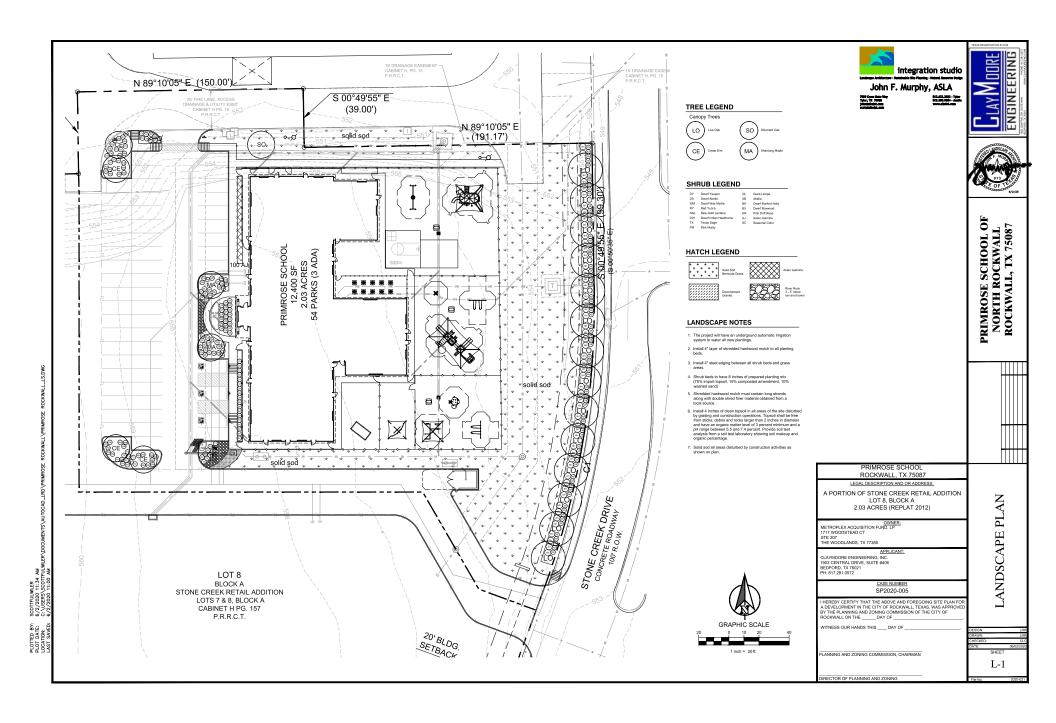

A PORTION OF STONE CREEK RETAIL ADDITION

LOT 8, BLOCK A

2.03 ACRES (REPLAT 2012)

CASE NUMBER SP2020-005

I HEREBY CERTIFY THAT THE ABOVE AND FOREGOING SITE PLAN FOR A DEVELOPMENT IN THE CITY OF ROCKWALL, TEXAS, WAS APPROVED BY THE PLANNING AND ZONING COMMISSION OF THE CITY OF ROCKWALL ON THE \_\_\_\_\_ DAY OF

OWNER:
METROPLEX ACQUISITION FUND, LP
1717 WOODSTEAD CT
STF 207

CLAYMOORE ENGINEERING, INC.
1903 CENTRAL DRIVE, SUITE #406

WITNESS OUR HANDS THIS \_\_\_\_\_ DAY OF

DIRECTOR OF PLANNING AND ZONING

PLANNING AND ZONING COMMISSION, CHAIRMAN

THE WOODLANDS, TX 77380

BEDFORD, TX 76021 PH: 817.281.0572



# NORTH ELEVATION



# SOUTH ELEVATION



# EAST ELEVATION



# **COLORED ELEVATIONS** PRIMROSE SCHOOL

BORDEAUX DRIVE & STONE CREEK DRIVE NORTH ROCKWALL, TX 06/1/2020

SP2020-05



# PRIMROSE SCHOOL ROCKWALL, TX 75087

A PORTION OF STONE CREEK RETAIL ADDITION LOT 8, BLOCK A 2.03 ACRES (REPLAT 2012)

LEGAL DESCRIPTION AND OR ADDRESS:

OWNER: METROPLEX ACQUISITION FUND, LP 1717 WOODSTEAD CT THE WOODLANDS, TX 77380

APPLICANT: CLAYMOORE ENGINEERING, INC. 1903 CENTRAL DRIVE, SUITE #406 BEDFORD, TX 76021

PH: 817.281.0572

CASE NUMBER SP2020-005

I HEREBY CERTIFY THAT THE ABOVE AND FOREGOING SITE PLAN FOR A DEVELOPMENT IN THE CITY OF ROCKWALL, TEXAS, WAS APPROVED BY THE PLANNING AND ZONING COMMISSION OF THE CITY OF ROCKWALL ON THE \_\_\_\_\_ DAY OF \_

WITNESS OUR HANDS THIS \_\_\_\_ DAY OF

DIRECTOR OF PLANNING AND ZONING

PLANNING AND ZONING COMMISSION, CHAIRMAN

CHECKED: SHEET

APE

ANDSC

# **PLANT LIST**

| CANO  | PY TREE | ES .                                   |