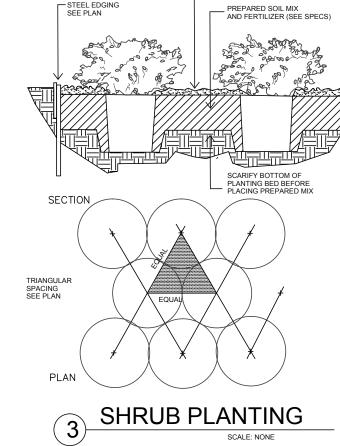

# PLANNING AND ZONING CASE CHECKLIST City of Rockwall Planning and Zoning Department 385 S. Goliad Street

Rockwall, Texas 75087

☐ TREESCAPE PLAN

|                                                                                                                                            | CC DATE 05/04/20 APPROVED/DENIED                                                                                                                                         |
|--------------------------------------------------------------------------------------------------------------------------------------------|--------------------------------------------------------------------------------------------------------------------------------------------------------------------------|
| ZONING APPLICATION                                                                                                                         | PAB DATE PARK BOARD DATE                                                                                                                                                 |
| ☐ SPECIFIC USE PERMIT ☐ ZONING CHANGE ☐ PD CONCEPT PLAN ☐ PD DEVELOPMENT PLAN                                                              | LOCATION MAP HOA MAP PON MAP FLU MAP NEWSPAPER PUBLIC NOTICE 500-FT. BUFFER PUBLIC NOTICE PROJECT REVIEW                                                                 |
| SITE PLAN APPLICATION  SITE PLAN  LANDSCAPE PLAN  TREESCAPE PLAN  PHOTOMETRIC PLAN  BUILDING ELEVATIONS  MATERIAL SAMPLES  COLOR RENDERING | ☐ STAFF REPORT ☐ CORRESPONDENCE ☐ COPY-ALL PLANS REQUIRED ☐ COPY-MARK-UPS ☐ CITY COUNCIL MINUTES-LASERFICHE ☐ MINUTES-LASERFICHE ☐ PLAT FILED DATE ☐ CABINET # ☐ SLIDE # |
| PLATTING APPLICATION  MASTER PLAT PRELIMINARY PLAT FINAL PLAT REPLAT ADMINISTRATIVE/MINOR PLAT VACATION PLAT LANDSCAPE PLAN                | NOTES:                                                                                                                                                                   |