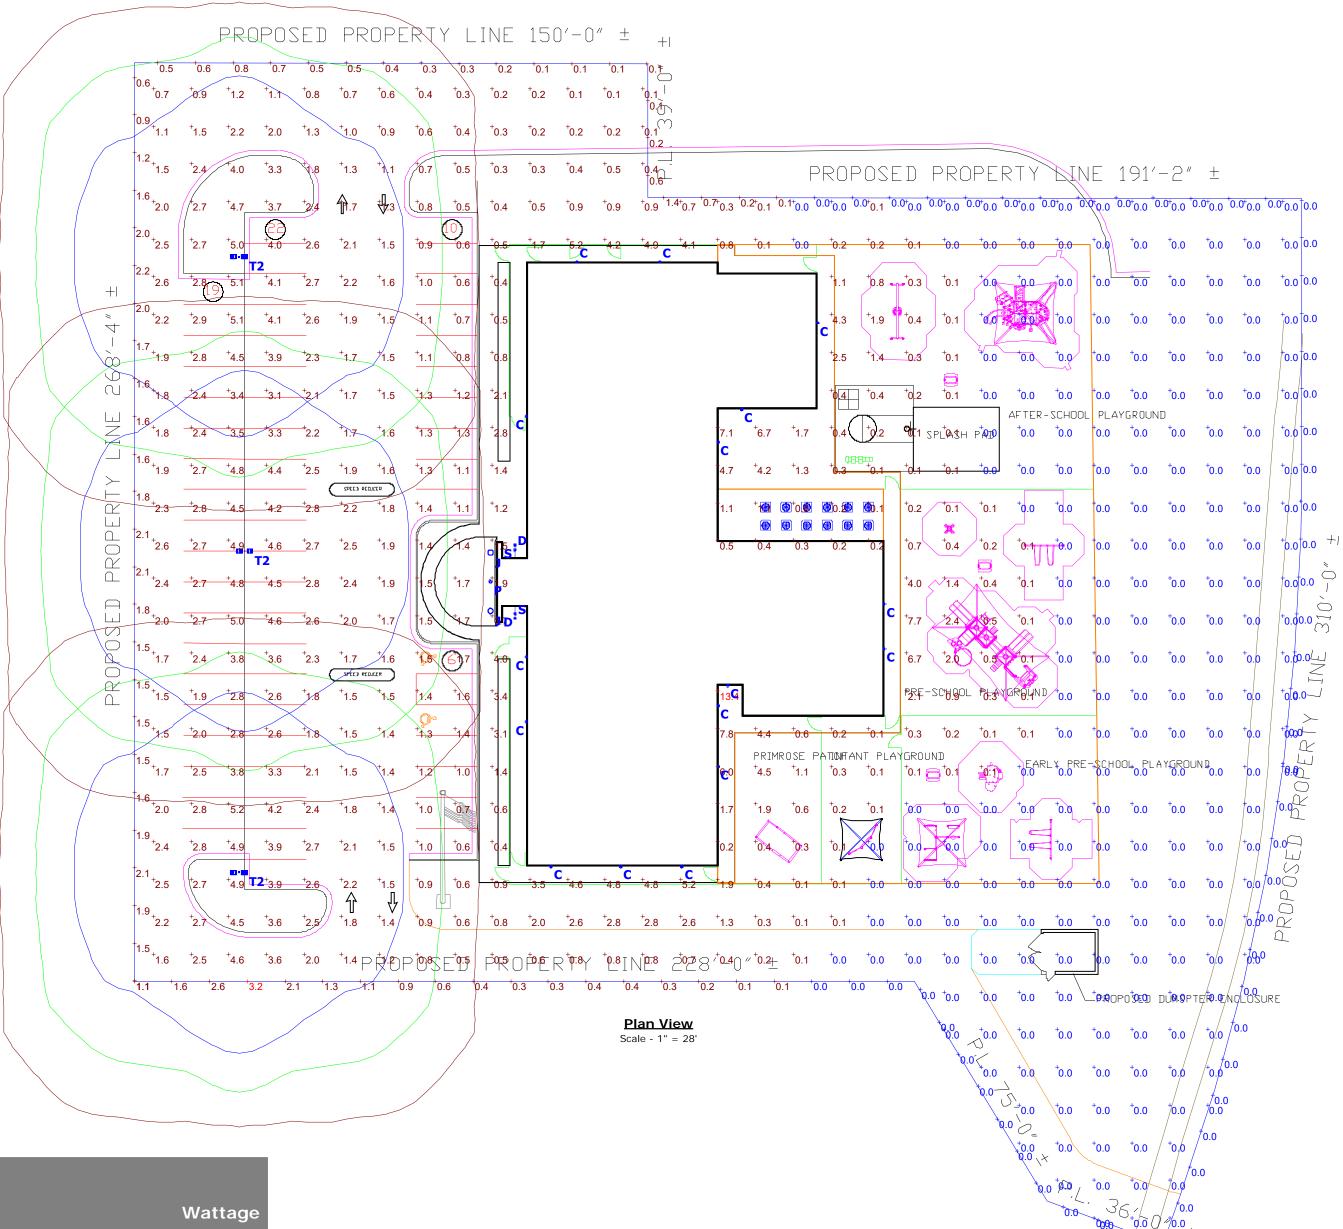

| 13,287 SF | 24,445 SF (47 |
| Street Buffer Trees              | 1 Shade tree 3" cal.<br>per 50 LF of frontage | Required  | Provided      |
| Stone Creek Drive                | 315 LF                                        | 7         | 14            |
|                                  | o <b>e</b>                                    | Required  | Provided      |
| Parking Lot Landsca <sub>l</sub> |                                               | •         |               |







| MULTI-TRUNK I | PLANTING    |
|---------------|-------------|
| 2             | SCALE: NONE |
|               |             |





CHECKED:

| Designer     |
|--------------|
| Adam Carrier |
| Date         |
| 5/18/2019    |
| Scale        |
| Not to Scale |
| Drawing No.  |
|              |

Summary



| Schedu | ıle   |     |                                                 |                                                                                                                                                   |         |
|--------|-------|-----|-------------------------------------------------|---------------------------------------------------------------------------------------------------------------------------------------------------|---------|
| Symbol | Label | Qty | Catalog Number                                  | Description                                                                                                                                       | Wattage |
|        | Т2    | 3   | PFPRV-1-C25-T4-20-0                             | Double Head D180 Cooper