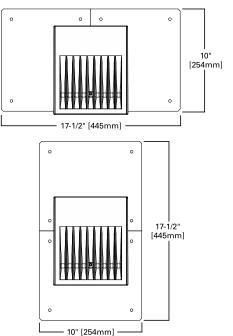

intain greater than 89% of initial light output after 72,000 hours of operation. Three half-inch NPT threaded conduit entry points allow for thru-branch wiring. Back box is an authorized

electrical wiring compartment. Integral LED electronic driver incorporates surge protection. 120-277V 50/60Hz or 347V 60Hz models.

Crosstour is protected with a Super durable TGIC carbon bronze or summit white polyester powder coat paint. Super durable TGIC powder coat paint finishes withstand extreme climate conditions while providing optimal color and gloss retention of the installed life.

#### Warranty

Five-year warranty.



Lumark

#### **XTOR** CROSSTOUR LED

APPLICATIONS: WALL / SURFACE POST / BOLLARD LOW LEVEL FLOODLIGHT INVERTED SITE LIGHTING

#### **DIMENSIONS**



#### **ESCUTCHEON PLATES**







#### CERTIFICATION DATA

UL/cUL Wet Location Listed LM79 / LM80 Compliant **ROHS** Compliant **ADA Compliant NOM Compliant Models** IP66 Ingressed Protection Rated Title 24 Compliant DesignLights Consortium® Qualified\*

#### TECHNICAL DATA

40°C Maximum Ambient Temperature External Supply Wiring 90°C Minimum

Effective Projected Area (Sq. Ft.): XTOR1B, XTOR2B, XTOR3B=0.34 XTOR4B=0.45

#### SHIPPING DATA:

Approximate Net Weight: 3.7 - 5.25 lbs. [1.7 - 2.4 kgs.]



#### POWER AND LUMENS BY FIXTURE MODEL

| LED Information                                                | XTOR1B   | XTOR1B-W | XTOR1B-Y | XTOR2B   | XTOR2B-W | XTOR2B-Y | XTOR3B   | XTOR3B-W | XTOR3B-Y | XTOR4B   | XTOR4B-W | XTOR4B-Y |
|----------------------------------------------------------------|----------|--------