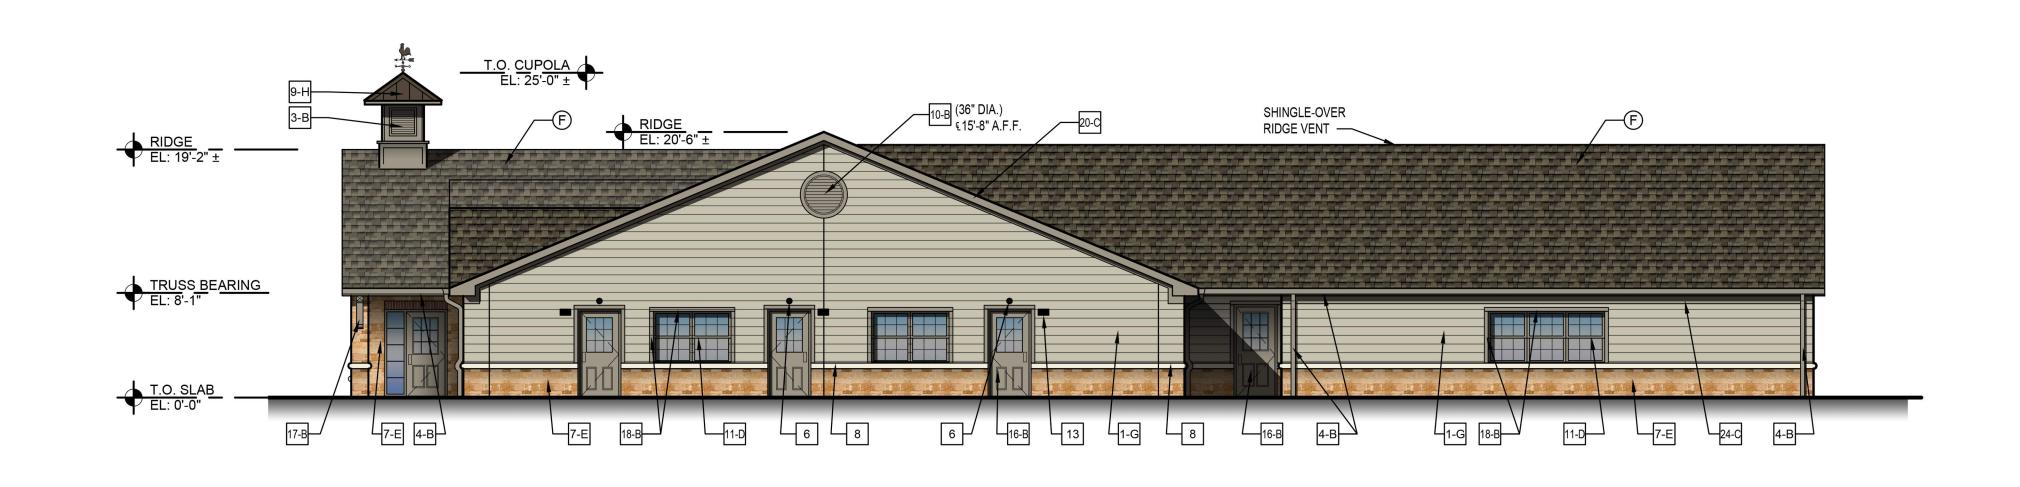

EVATION PRIMROSE SCHOOL

BORDEAUX DRIVE & STONE CREEK DRIVE NORTH ROCKWALL, TX 06/1/2020

PRIMROSE SCHOOL ROCKWALL, TX 75087

LEGAL DESCRIPTION AND OR ADDRESS:

A PORTION OF STONE CREEK RETAIL ADDITION

LOT 8, BLOCK A

2.03 ACRES (REPLAT 2012)

CASE NUMBER SP2020-005

I HEREBY CERTIFY THAT THE ABOVE AND FOREGOING SITE PLAN FOR A DEVELOPMENT IN THE CITY OF ROCKWALL, TEXAS, WAS APPROVED BY THE PLANNING AND ZONING COMMISSION OF THE CITY OF ROCKWALL ON THE \_\_\_\_\_ DAY OF

OWNER:
METROPLEX ACQUISITION FUND, LP
1717 WOODSTEAD CT
STF 207

CLAYMOORE ENGINEERING, INC.
1903 CENTRAL DRIVE, SUITE #406

WITNESS OUR HANDS THIS \_\_\_\_\_ DAY OF

DIRECTOR OF PLANNING AND ZONING

PLANNING AND ZONING COMMISSION, CHAIRMAN

THE WOODLANDS, TX 77380

BEDFORD, TX 76021 PH: 817.281.0572



# NORTH ELEVATION



# SOUTH ELEVATION



# EAST ELEVATION



# **COLORED ELEVATIONS** PRIMROSE SCHOOL

BORDEAUX DRIVE & STONE CREEK DRIVE NORTH ROCKWALL, TX 06/1/2020

SP2020-05



# PRIMROSE SCHOOL ROCKWALL, TX 75087

A PORTION OF STONE CREEK RETAIL ADDITION LOT 8, BLOCK A 2.03 ACRES (REPLAT 2012)

LEGAL DESCRIPTION AND OR ADDRESS:

OWNER: METROPLEX ACQUISITION FUND, LP 1717 WOODSTEAD CT THE WOODLANDS, TX 77380

APPLICANT: CLAYMOORE ENGINEERING, INC. 1903 CENTRAL DRIVE, SUITE #406 BEDFORD, TX 76021

PH: 817.281.0572

CASE NUMBER SP2020-005

I HEREBY CERTIFY THAT THE ABOVE AND FOREGOING SITE PLAN FOR A DEVELOPMENT IN THE CITY OF ROCKWALL, TEXAS, WAS APPROVED BY THE PLANNING AND ZONING COMMISSION OF THE CITY OF ROCKWALL ON THE \_\_\_\_\_ DAY OF \_

WITNESS OUR HANDS THIS \_\_\_\_ DAY OF

DIRECTOR OF PLANNING