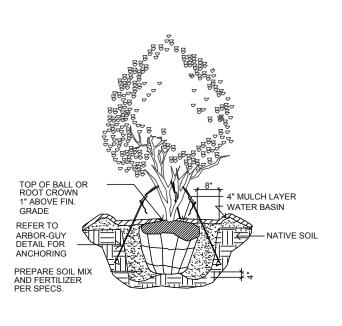

te

| Total Lot Area                   | 88,583 SF                                     | Required  | Provided      |
|----------------------------------|-----------------------------------------------|-----------|---------------|
| Landscape Area 15%               | ,                                             | 13,287 SF | 24,445 SF (47 |
| Street Buffer Trees              | 1 Shade tree 3" cal.<br>per 50 LF of frontage | Required  | Provided      |
| Stone Creek Drive                | 315 LF                                        | 7         | 14            |
|                                  | o <b>e</b>                                    | Required  | Provided      |
| Parking Lot Landsca <sub>l</sub> |                                               | •         |               |







| MULTI-TRUNK I | PLANTING    |
|---------------|-------------|
| 2             | SCALE: NONE |
|               |             |





CHECKED:

| Designer     |
|--------------|
| Adam Carrier |
| Date         |
| 5/18/2019    |
| Scale        |
| Not to Scale |
| Drawing No.  |
|              |

Summary



| Schedu | ıle   |     |                                                 |                                                                                                                                                   |         |
|--------|-------|-----|-------------------------------------------------|---------------------------------------------------------------------------------------------------------------------------------------------------|---------|
| Symbol | Label | Qty |