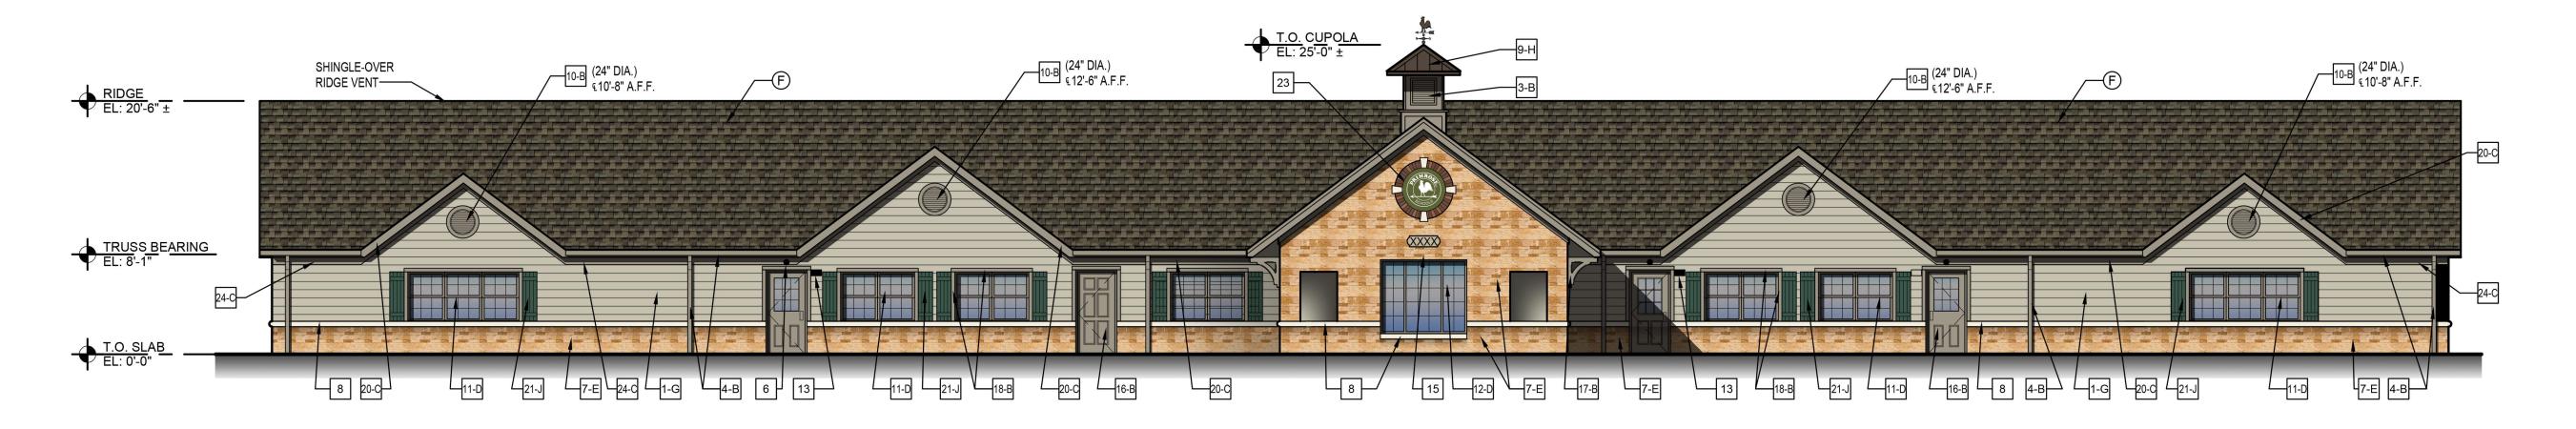

Project Number: SP2020-005

Project Name: Lot 8, Block A, Stone Creek Retail Addition

Project Type: SITE PLAN

Applicant Name: CLAY CRISTY

Owner Name: METROPLEX ACQUISITION FUND LP

**Project Description:** 