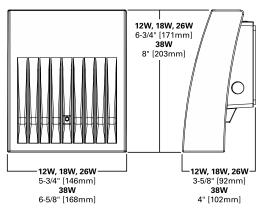

lable. Crosstour luminaires maintain greater than 89% of initial light output after 72,000 hours of operation. Three half-inch NPT threaded conduit entry points allow for thru-branch wiring. Back box is an authorized

electrical wiring compartment. Integral LED electronic driver incorporates surge protection. 120-277V 50/60Hz or 347V 60Hz models.

Crosstour is protected with a Super durable TGIC carbon bronze or summit white polyester powder coat paint. Super durable TGIC powder coat paint finishes withstand extreme climate conditions while providing optimal color and gloss retention of the installed life.

#### Warranty

Five-year warranty.



Lumark

#### **XTOR** CROSSTOUR LED

APPLICATIONS: WALL / SURFACE POST / BOLLARD LOW LEVEL FLOODLIGHT INVERTED SITE LIGHTING

#### **DIMENSIONS**



#### **ESCUTCHEON PLATES**







#### CERTIFICATION DATA

UL/cUL Wet Location Listed LM79 / LM80 Compliant **ROHS** Compliant **ADA Compliant NOM Compliant Models** IP66 Ingressed Protection Rated Title 24 Compliant DesignLights Consortium® Qualified\*

#### TECHNICAL DATA

40°C Maximum Ambient Temperature External Supply Wiring 90°C Minimum

Effective Projected Area (Sq. Ft.): XTOR1B, XTOR2B, XTOR3B=0.34 XTOR4B=0.45

#### SHIPPING DATA:

Approximate Net Weight: 3.7 - 5.25 lbs. [1.7 - 2.4 kgs.]



#### POWER AND LUMENS BY FIXTURE MODEL

| LED Information                                                | XTOR1B   | XTOR1B-W | XTOR1B-Y | XTOR2B   | XTOR2B-W | XTOR2B-Y | XTOR3B   | XTOR3B-W | XTOR3B-Y | XTOR4B   | XTOR4B-W | XTOR4B-Y |
|------------------------------------------------------