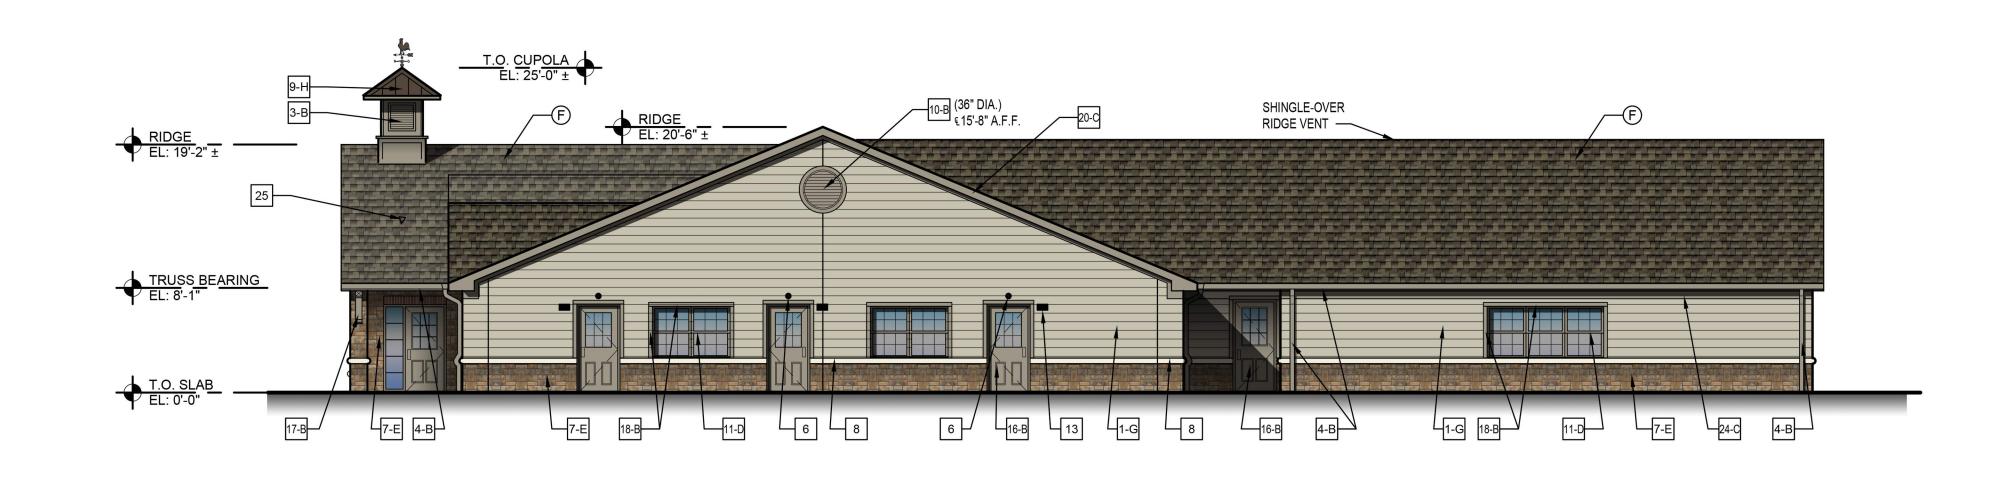

- G HARDIE PLANK LAP SIDING:
- H STANDING SEAM ROOF:
- J VINYL SHUTTERS

- #BM HC 112 TATE OLIVE (INDUSTRIAL ENAMEL, EXTERIOR APPLICATION)
- JAMES HARDIE "MONTEREY TAUPE"
- JAMES HARDIE "MONTEREY TAUPE"
- COLOR "ALMOND"

**MORTAR** 

- LONESTAR STONE LIBERTY CLASSIC - AUTUMN GROUT: LIGHT BUFF COLORED
- MANUFACTURER: GAF OR (CERTAINTEED)
  STYLE: TIMBERLINE HD OR (LANDMARK)
  COLOR: WEATHERED WOOD
  LIFETIME WARRANTY
- COBBLESTONE JH40-10
- AEP-SPAN SNAPSEAM 12" COLOR: DARK BRONZE
- architecturaldepot.com 14"
  JOINED SHUTTERS W/INSTALL SCREWS
  WIDE STANDARD SIZE FOUR BOARD
  PREFINISHED #028 FOREST GREEN



MONTEREY TAUPE



STANDING SEAM ROOF



# MATERIAL BOARD AND COLORED ELEVATION PRIMROSE SCHOOL

BORDEAUX DRIVE & STONE CREEK DRIVE NORTH ROCKWALL, TX 03/18/2020



## NORTH ELEVATION



## SOUTH ELEVATION



## EAST ELEVATION



# COLORED ELEVATIONS PRIMROSE SCHOOL BORDEAUX DRIVE & STONE CREEK DRIVE NORTH ROCKWALL, TX 03/18/2020





PLOTTED BY: PLOT DATE: LOCATION: ENGENTRAL DR. SUITE #406

PHONE: 817 281 0572

PHONE: 817 281 0572

PHONE: 817 281 0572



TROSE SCHOOL O ORTH ROCKWALL CKWALL, TX 75087

ANDSCAPE PLA

DESIGN: LR
DRAWN: LR
CHECKED: CL
DATE: 03/19/202
SHEET

L-1

File No.

### **PLANT LIST**

| CANOR | PY TREE | ES                     |                                     |                                           |
|-------|---------|------------------------|-------------------------------------|-------------------------------------------|
| 1     | SO      | Shumard Oak            | Quercus shumardii                   | 3" cal. container grown 12' ht. 5'