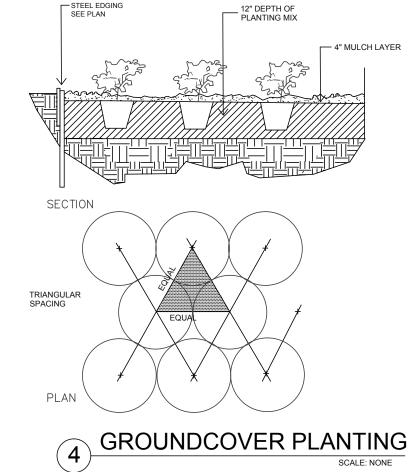

-------------------|-----------------------------------------------|-----------|---------------|
| Landscape Area 15%               | ,                                             | 13,287 SF | 24,445 SF (47 |
| Street Buffer Trees              | 1 Shade tree 3" cal.<br>per 50 LF of frontage | Required  | Provided      |
| Stone Creek Drive                | 315 LF                                        | 7         | 14            |
|                                  | o <b>e</b>                                    | Required  | Provided      |
| Parking Lot Landsca <sub>l</sub> |                                               | •         |               |







| MULTI-TRUNK I | PLANTING    |
|---------------|-------------|
| 2             | SCALE: NONE |
|               |             |





CHECKED:

| Designer     |
|--------------|
| Adam Carrier |
| Date         |
| 5/18/2019    |
| Scale        |
| Not to Scale |
| Drawing No.  |
|              |

Summary



| Schedu | ıle   |     |                                                 |                                                                                                                                                   |         |
|--------|-------|-----|-------------------------------------------------|---------------------------------------------------------------------------------------------------------------------------------------------------|---------|
| Symbol | Label | Qty | Catalog Number                                  | Description