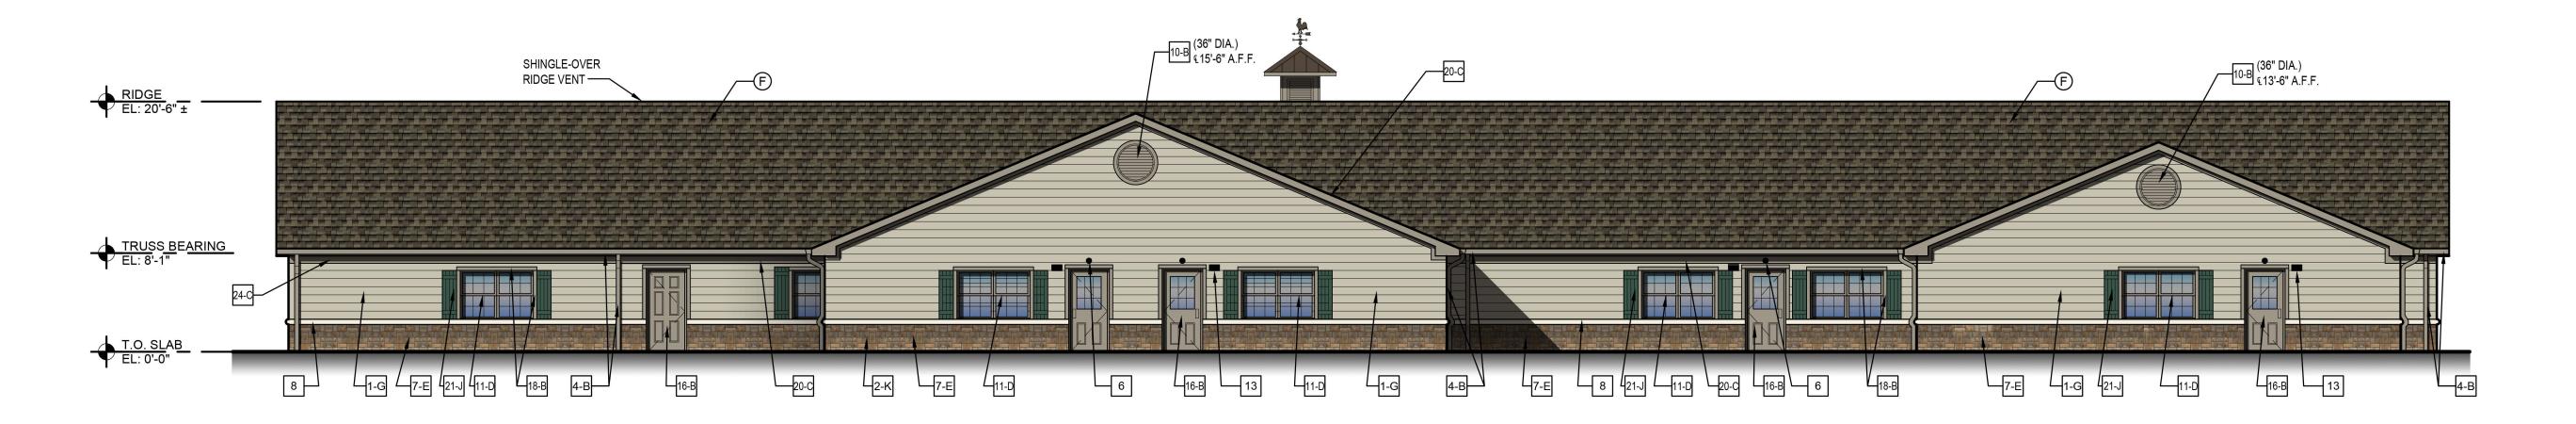

Project Number: SP2020-005

Project Name: Lot 8, Block A, Stone Creek Retail Addition

Project Type: SITE PLAN

Applicant Name: CLAY CRISTY

Owner Name: METROPLEX ACQUISITION FUND LP

**Project Description:** 