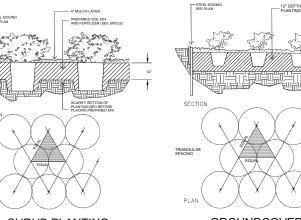

# PLANNING AND ZONING CASE CHECKLIST City of Rockwall Planning and Zoning Department 385 S. Goliad Street

Rockwall, Texas 75087

☐ TREESCAPE PLAN

|                                                                                                                                            | CC DATE 05/04/20 APPROVED/DENIED                                                                                                                                         |
|--------------------------------------------------------------------------------------------------------------------------------------------|--------------------------------------------------------------------------------------------------------------------------------------------------------------------------|
| ZONING APPLICATION                                                                                                                         | PAB DATE PARK BOARD DATE                                                                                                                                                 |
| ☐ SPECIFIC USE PERMIT ☐ ZONING CHANGE ☐ PD CONCEPT PLAN ☐ PD DEVELOPMENT PLAN                                                              | LOCATION MAP HOA MAP PON MAP FLU MAP NEWSPAPER PUBLIC NOTICE 500-FT. BUFFER PUBLIC NOTICE PROJECT REVIEW                                                                 |
| SITE PLAN APPLICATION  SITE PLAN  LANDSCAPE PLAN  TREESCAPE PLAN  PHOTOMETRIC PLAN  BUILDING ELEVATIONS  MATERIAL SAMPLES  COLOR RENDERING | ☐ STAFF REPORT ☐ CORRESPONDENCE ☐ COPY-ALL PLANS REQUIRED ☐ COPY-MARK-UPS ☐ CITY COUNCIL MINUTES-LASERFICHE ☐ MINUTES-LASERFICHE ☐ PLAT FILED DATE ☐ CABINET # ☐ SLIDE # |
| PLATTING APPLICATION  MASTER PLAT PRELIMINARY PLAT FINAL PLAT REPLAT ADMINISTRATIVE/MINOR PLAT VACATION PLAT LANDSCAPE PLAN                | NOTES:                                                                                                                                                                   |