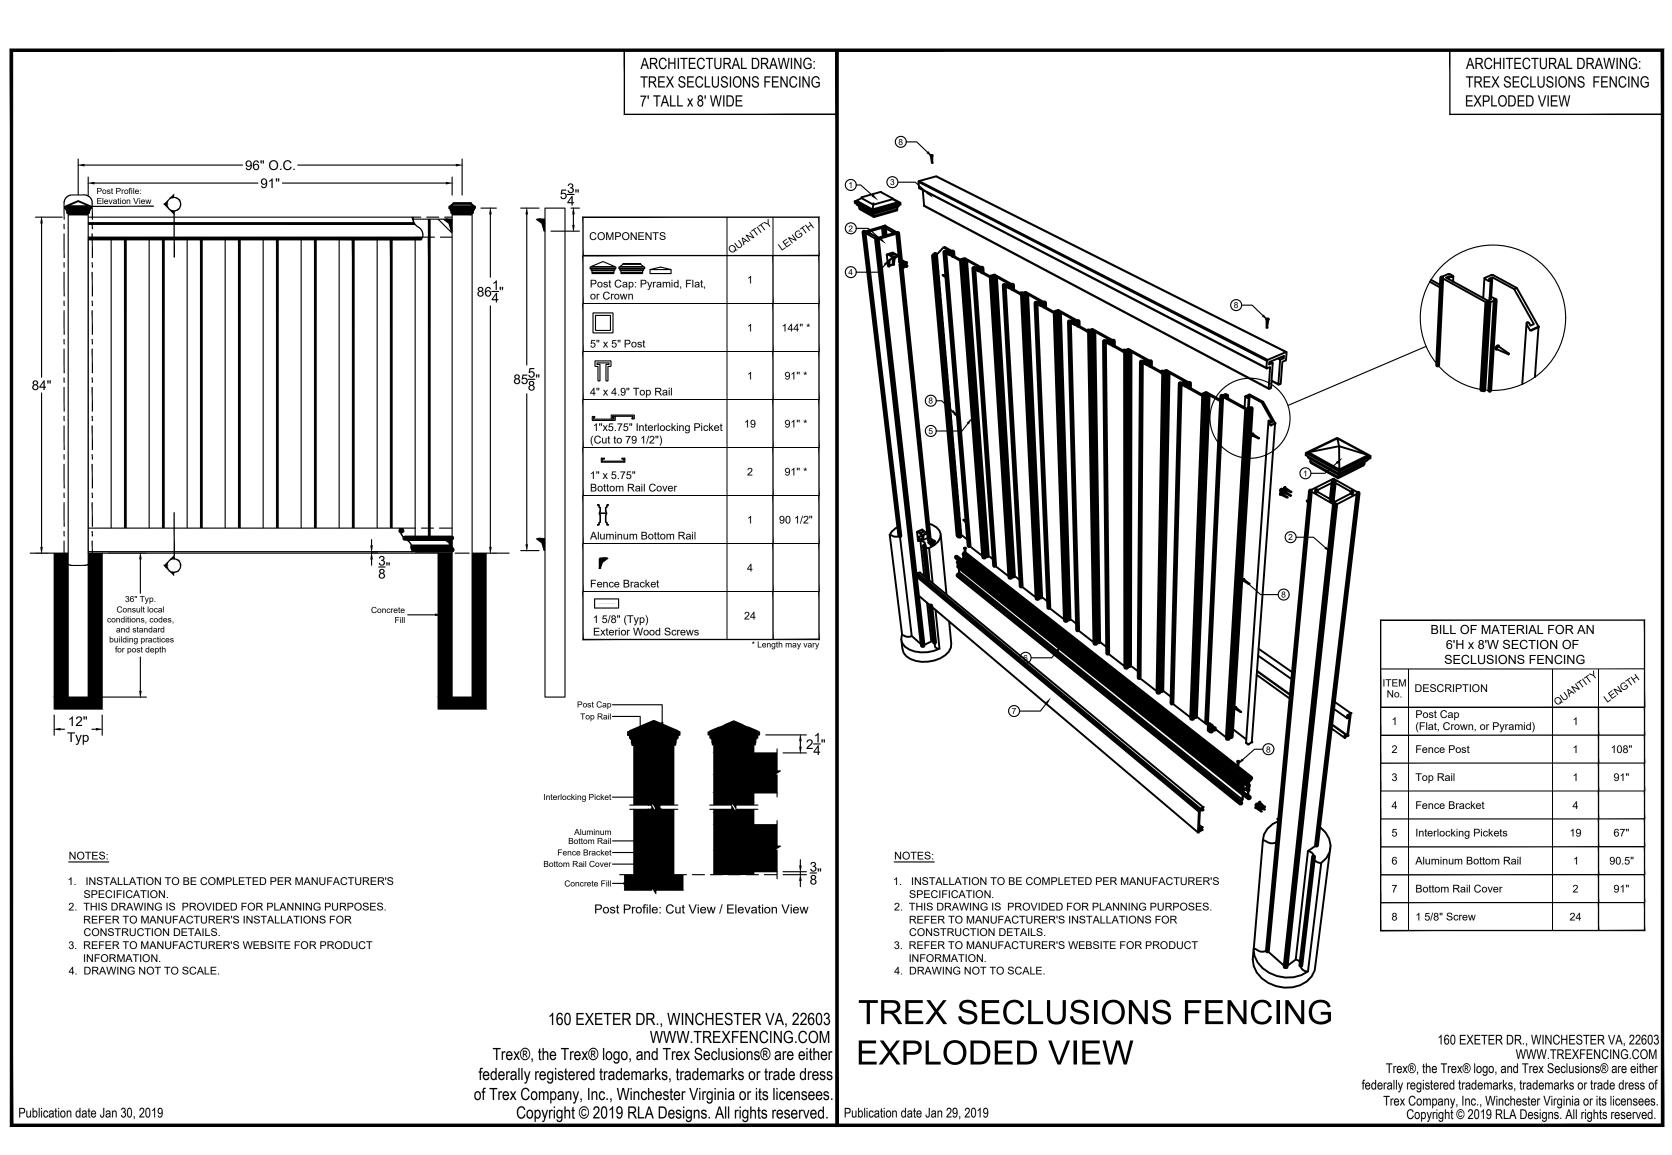

# PLANNING AND ZONING CASE CHECKLIST City of Rockwall Planning and Zoning Department 385 S. Goliad Street

Rockwall, Texas 75087

☐ TREESCAPE PLAN

|                                                                                                                                            | CC DATE 05/04/20 APPROVED/DENIED                                                                                                                                         |
|--------------------------------------------------------------------------------------------------------------------------------------------|--------------------------------------------------------------------------------------------------------------------------------------------------------------------------|
| ZONING APPLICATION                                                                                                                         | PAB DATE PARK BOARD DATE                                                                                                                                                 |
| ☐ SPECIFIC USE PERMIT ☐ ZONING CHANGE ☐ PD CONCEPT PLAN ☐ PD DEVELOPMENT PLAN                                                              | LOCATION MAP HOA MAP PON MAP FLU MAP NEWSPAPER PUBLIC NOTICE 500-FT. BUFFER PUBLIC NOTICE PROJECT REVIEW                                                                 |
| SITE PLAN APPLICATION  SITE PLAN  LANDSCAPE PLAN  TREESCAPE PLAN  PHOTOMETRIC PLAN  BUILDING ELEVATIONS  MATERIAL SAMPLES  COLOR RENDERING | ☐ STAFF REPORT ☐ CORRESPONDENCE ☐ COPY-ALL PLANS REQUIRED ☐ COPY-MARK-UPS ☐ CITY COUNCIL MINUTES-LASERFICHE ☐ MINUTES-LASERFICHE ☐ PLAT FILED DATE ☐ CABINET # ☐ SLIDE # |
| PLATTING APPLICATION  MASTER PLAT PRELIMINARY PLAT FINAL PLAT REPLAT ADMINISTRATIVE/MINOR PLAT VACATION PLAT LANDSCAPE PLAN                | NOTES:                                                                                                                                                                   |