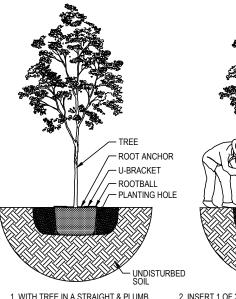

| Required  | Provided  |        |
|----------------------|-----------------------------------------------|-----------|-----------|--------|
| Landscape Area 15%   |                                               | 13,287 SF | 24,445 SF | (47.5% |
| Street Buffer Trees  | 1 Shade tree 3" cal.<br>per 50 LF of frontage | Required  | Provided  |        |
| Stone Creek Drive    | 315 LF                                        | 7         | 14        |        |
| Parking Lot Landscap | oe                                            | Required  | Provided  |        |
| Parking Spaces       | 55                                            | 6         | 6         |        |





TREE STAKE SOLUTIONS LLC 9973 FM 521 ROAD ROSHARON, TX 77583 PHONE: (281) 778-1400 FAX: (281) 778-1425







POSITION, CENTER THE APPROPRIATE ROOT
ANCHOR SAFETY STAKE AROUND THE TRUNK,
WITH RINGS LAYING FLAT AGAINST
WITH RINGS LAYING FLAT AGAINST
PIT. ALL NAILS SHOULD FLIT SNUG AGAINST THE SIDE

ROOTBALL. THE NAILS ARE NOW CAGING THE ROOTBALL IN PLACE, WHILE THE TOP BRACKET PINS (FOR HAND OR MACHINE DUG TREES, IT MAY BE
NECESSARY TO PENETRATE 1" - 4" OF OUTER AREA
OF THE ROOTBALL WITH THE NAIL.)

AFTER THE TREE STAKE IS INSTALLED, A LAYER OF
MULCH CAN BE ADDED OVER THE STAKE. REMOVE
ROOT ANCHOR AFTER TREE IS ESTABLISHED.

| ITEM#    | DESCRIPTION                     | NAIL LENGTH X 3PC | ITEM#  | DESCRIPTION                   | NAIL LENGTH X 3 |
|----------|---------------------------------|-------------------|--------|-------------------------------|-----------------|
|          |