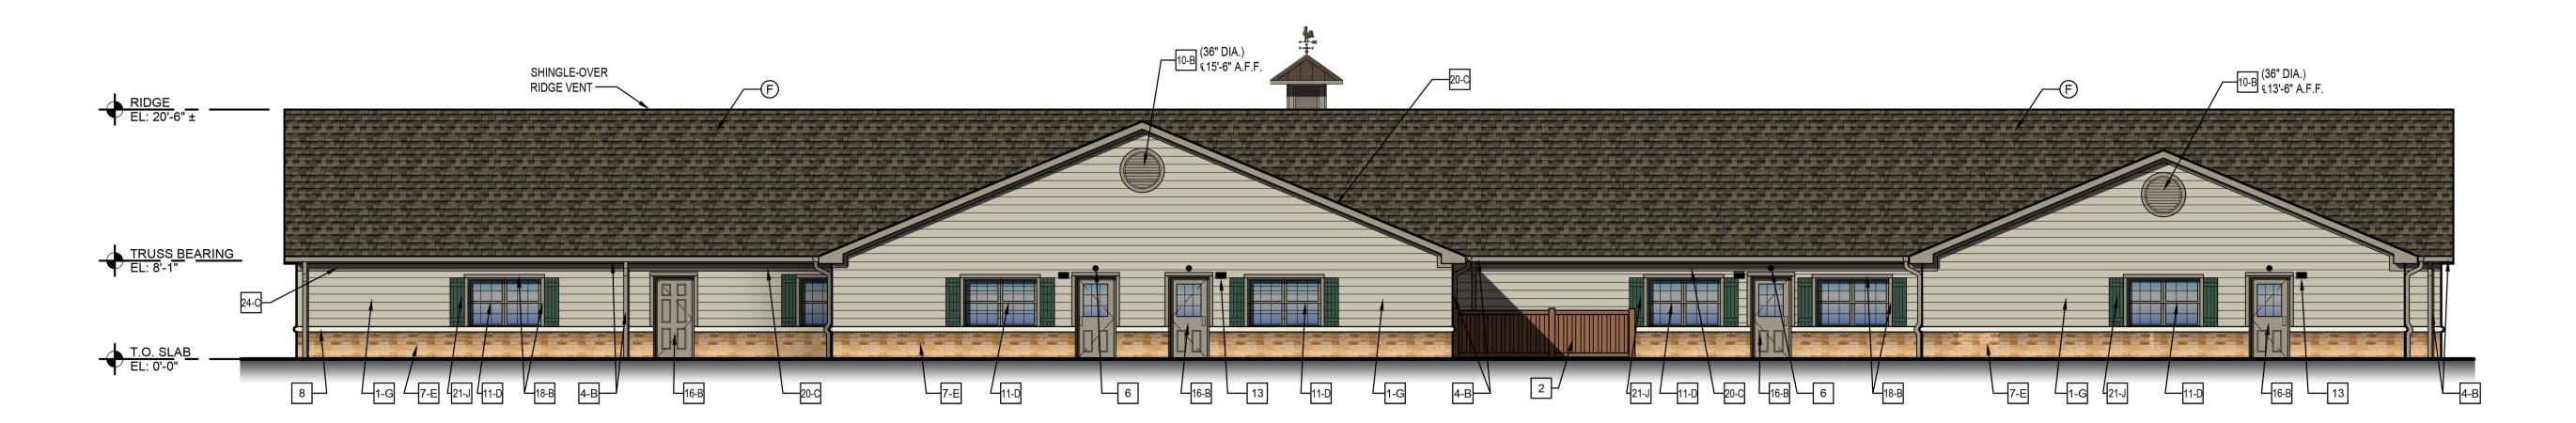

OL

BORDEAUX DRIVE & STONE CREEK DRIVE NORTH ROCKWALL, TX 06/1/2020

PRIMROSE SCHOOL ROCKWALL, TX 75087

LEGAL DESCRIPTION AND OR ADDRESS:

A PORTION OF STONE CREEK RETAIL ADDITION

LOT 8, BLOCK A

2.03 ACRES (REPLAT 2012)

CASE NUMBER SP2020-005

I HEREBY CERTIFY THAT THE ABOVE AND FOREGOING SITE PLAN FOR A DEVELOPMENT IN THE CITY OF ROCKWALL, TEXAS, WAS APPROVED BY THE PLANNING AND ZONING COMMISSION OF THE CITY OF ROCKWALL ON THE \_\_\_\_\_ DAY OF

OWNER:
METROPLEX ACQUISITION FUND, LP
1717 WOODSTEAD CT
STF 207

CLAYMOORE ENGINEERING, INC.
1903 CENTRAL DRIVE, SUITE #406

WITNESS OUR HANDS THIS \_\_\_\_\_ DAY OF

DIRECTOR OF PLANNING AND ZONING

PLANNING AND ZONING COMMISSION, CHAIRMAN

THE WOODLANDS, TX 77380

BEDFORD, TX 76021 PH: 817.281.0572



# NORTH ELEVATION



# SOUTH ELEVATION



# EAST ELEVATION



# **COLORED ELEVATIONS** PRIMROSE SCHOOL

BORDEAUX DRIVE & STONE CREEK DRIVE NORTH ROCKWALL, TX 06/1/2020

SP2020-05



# PRIMROSE SCHOOL ROCKWALL, TX 75087

A PORTION OF STONE CREEK RETAIL ADDITION LOT 8, BLOCK A 2.03 ACRES (REPLAT 2012)

LEGAL DESCRIPTION AND OR ADDRESS:

OWNER: METROPLEX ACQUISITION FUND, LP 1717 WOODSTEAD CT THE WOODLANDS, TX 77380

APPLICANT: CLAYMOORE ENGINEERING, INC. 1903 CENTRAL DRIVE, SUITE #406 BEDFORD, TX 76021

PH: 817.281.0572

CASE NUMBER SP2020-005

I HEREBY CERTIFY THAT THE ABOVE AND FOREGOING SITE PLAN FOR A DEVELOPMENT IN THE CITY OF ROCKWALL, TEXAS, WAS APPROVED BY THE PLANNING AND ZONING COMMISSION OF THE CITY OF ROCKWALL ON THE \_\_\_\_\_ DAY OF \_

WITNESS OUR HANDS THIS \_\_\_\_ DAY OF

DIRECTOR OF PLANNING AND ZONING

PLANNING