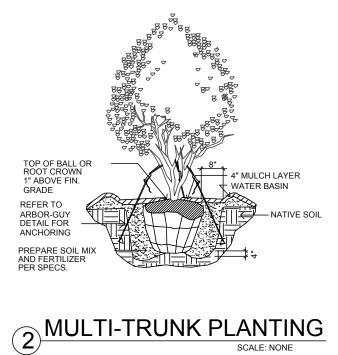

8,583 SF                                     | Required  | Provided  |         |
|----------------------------------|-----------------------------------------------|-----------|-----------|---------|
| Landscape Area 15%               | ,                                             | 13,287 SF | 24,445 SF | (47.5%) |
| Street Buffer Trees              | 1 Shade tree 3" cal.<br>per 50 LF of frontage | Required  | Provided  |         |
| Stone Creek Drive                | 315 LF                                        | 7         | 14        |         |
| Parking Lot Landsca <sub>l</sub> | pe                                            | Required  | Provided  |         |
|                                  |                                               |           | 6         | -       |









4" MULCH LAYER

NAIL LENGTH X 3PC | ITEM #

#### **City of Rockwall**



3/20/2020 AG

5/21/2020 DG

**Applied** 

Closed

**Expired** 

Status

Zoning

**Approved** 

#### **Project Plan Review History**

Applicant

**Project Number** 

SP2020-005

Owner METROPLEX ACQUISITION FUND LP **CLAY CRISTY** 

**Project Name** Type

Lot 8, Block A, Stone Creek Retail Addition

SITE PLAN

Subtype

Status **P&Z HEARING** 

Site Address

Subdivision

City, State Zip

**Parcel No General Plan** Tract Block Lot No

| Type of Review / Notes | Contact          | Sent      | Due       | Received  | Elapsed Status | Remarks |
|------------------------|------------------|-----------|-----------|-----------|----------------|---------|
| BUILDING               | Russell McDowell | 3/20/2020 | 3/27/2020 |