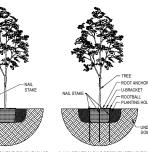

| L⊡nd⊡c⊡e Are 15%    | ,                                           | 13,287 SF | 24,445 SF | (47.5% |
| Street B⊡ffer Tree□ | 1 Sh⊡de tree 3" c□.<br>□er 50 LF of front□e | Re□⊑ired  | Pro⊡ded   |        |

| Stone Cree□Dri⊡e 315 LF | 7       | 14      |
|-------------------------|---------|---------|
| P□r⊡in□Lot L⊡nd⊡c⊡e     | Re⊡ired | Pro⊡ded |
| Purtinu Succeu 55       | 6       | 6       |

Tree Miti □□tion

No tree □ on □te

1 tree cer 10 ccc



**PLANT LIST** 

1 SO Sh d d O d 2 MA Sh nt n M de 14 LO Lie O d

CE Ced T EI

WM Dorf Wax Martle
RY Red Yacca

NGL Ne□ Gold L□nt□n□

DIH Doorf Indian Hoothome
TX Texto Sole
PM PinoMohlo

Gi⊡nt Lirio⊡e

D arf B rford Holl

D□□rf Box□ood

A⊡n J□□ ine Se⊡on ☐ Color

A⊡eli□

SHRUBS & GROUNDCOVERS 24 DY Dorf Yound

GL AB BH

100 AJ 76 f SC







Q erc h rdii

Acer troncot

UI□ □□ cr□□ifoli□

Marica accilla

He ⊡er doe ⊡r iflor

L□nt□n□ 'Ne□ Gold'

M⊡hlen ⊡er⊡ a c□⊡ill ⊡ri□

 $\mathsf{Ilex}\;\mathsf{corn}\Box \mathsf{t}\Box\,\mathsf{'}\mathsf{B}\Box\mathsf{rfordii'}$ 

B x = e = er iren = ffr tico

Lirio e diente

llex ⊡o□itori□'N□n□'
A□eli□x □r□ndiflor□'Ed. Go□cher

Ruchiole illindic l'inie'
Le colhillo frite cen 'Silier do'

3" c . cont iner ro n 12' ht. 5' red

3" c□. cont⊡ner □ro □n 12' ht. 5' □□re □d

5 Ⅲ. 36" oc 5 Ⅲ. 36" oc

5 III. 36" oc

5 □ 1.36" oc

1 III. 24" oc

5 III. 36" oc

5 III. 36" oc

1 III. 30" oc

5 Ⅲ. 36" oc

5 III. 36" oc

10 ш. 36" ос

5 □1. 36" oc

1 □□. 18" oc 1 □□. 18" oc

| BALL WITH        | THE NAIL.) | ROOT ANCHOR AFTER T           |                                 |  |
|------------------|---------