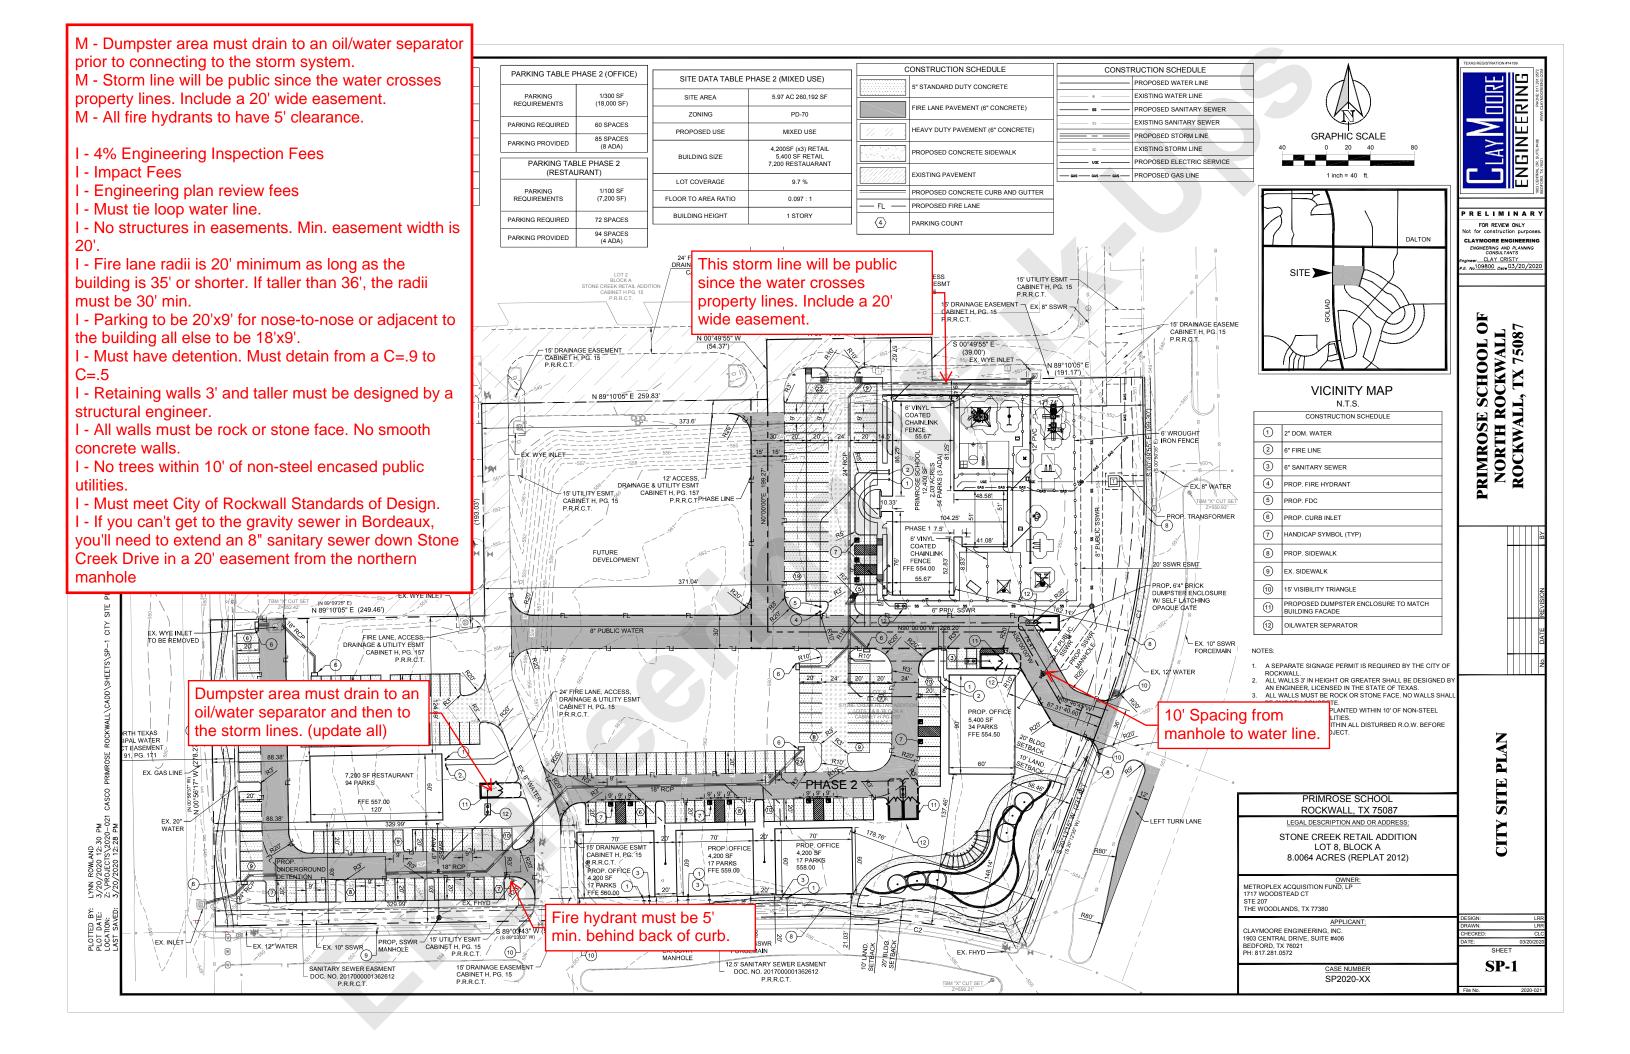

| reproduction       | is associa              | nted or in res | ponse to a re<br>HEILA-GRE<br>ublic, State | of Texas |  |

Owner's Signature

Notary Public in and for the State of Texas





# City of Rockwall Planning & Zoning Department 385 S. Goliad Street

Planning & Zoning Department 385 S. Goliad Street Rockwall, Texas 75032 (P): (972) 771-7745 (W): www.rockwall.com The City of Rockwall GIS maps are continually under development and therefore subject to change without notice. While we endeavor to provide timely and accurate information, we make no guarantees. The City of Rockwall makes no warranty, express or implied, including warranties of merchantability and fitness for a particular purpose. Use of the information is the sole responsibility of the user.







ENGINEERING JLAY



PRIMROSE SCHOOL OF NORTH ROCKWALL ROCKWALL, TX 75087

LANDSCAPE PLAN

L-1

PLOTTED BY: PLOT DATE: LOCATION:

# integration studio John F. Murphy, ASLA





PRIMROSE SCHOOL OF NORTH ROCKWALL ROCKWALL, TX 75087

CANDSCAPE DETAILS

L-2

Cit□of Roc □ □I, Tex □ LANDSCAPE CALCULATIONS

| Tot□ Lot Are□       | 88.583 SF                                   | Re□□ired  | Pro⊡ded   |        |
|---------------------|---------------------------------------------|-----------|-----------|--------|
| L⊡nd⊡c⊡e Are 15%    | ,                                           | 13,287 SF | 24,445 SF | (47.5% |
| Street B⊡ffer Tree□ | 1 Sh⊡de tree 3" c□.<br>□er 50 LF of front□e | Re□⊑ired  | Pro⊡ded   |        |

| Stone Cree□Dri⊡e 315 LF | 7       | 14      |
|-------------------------|-------