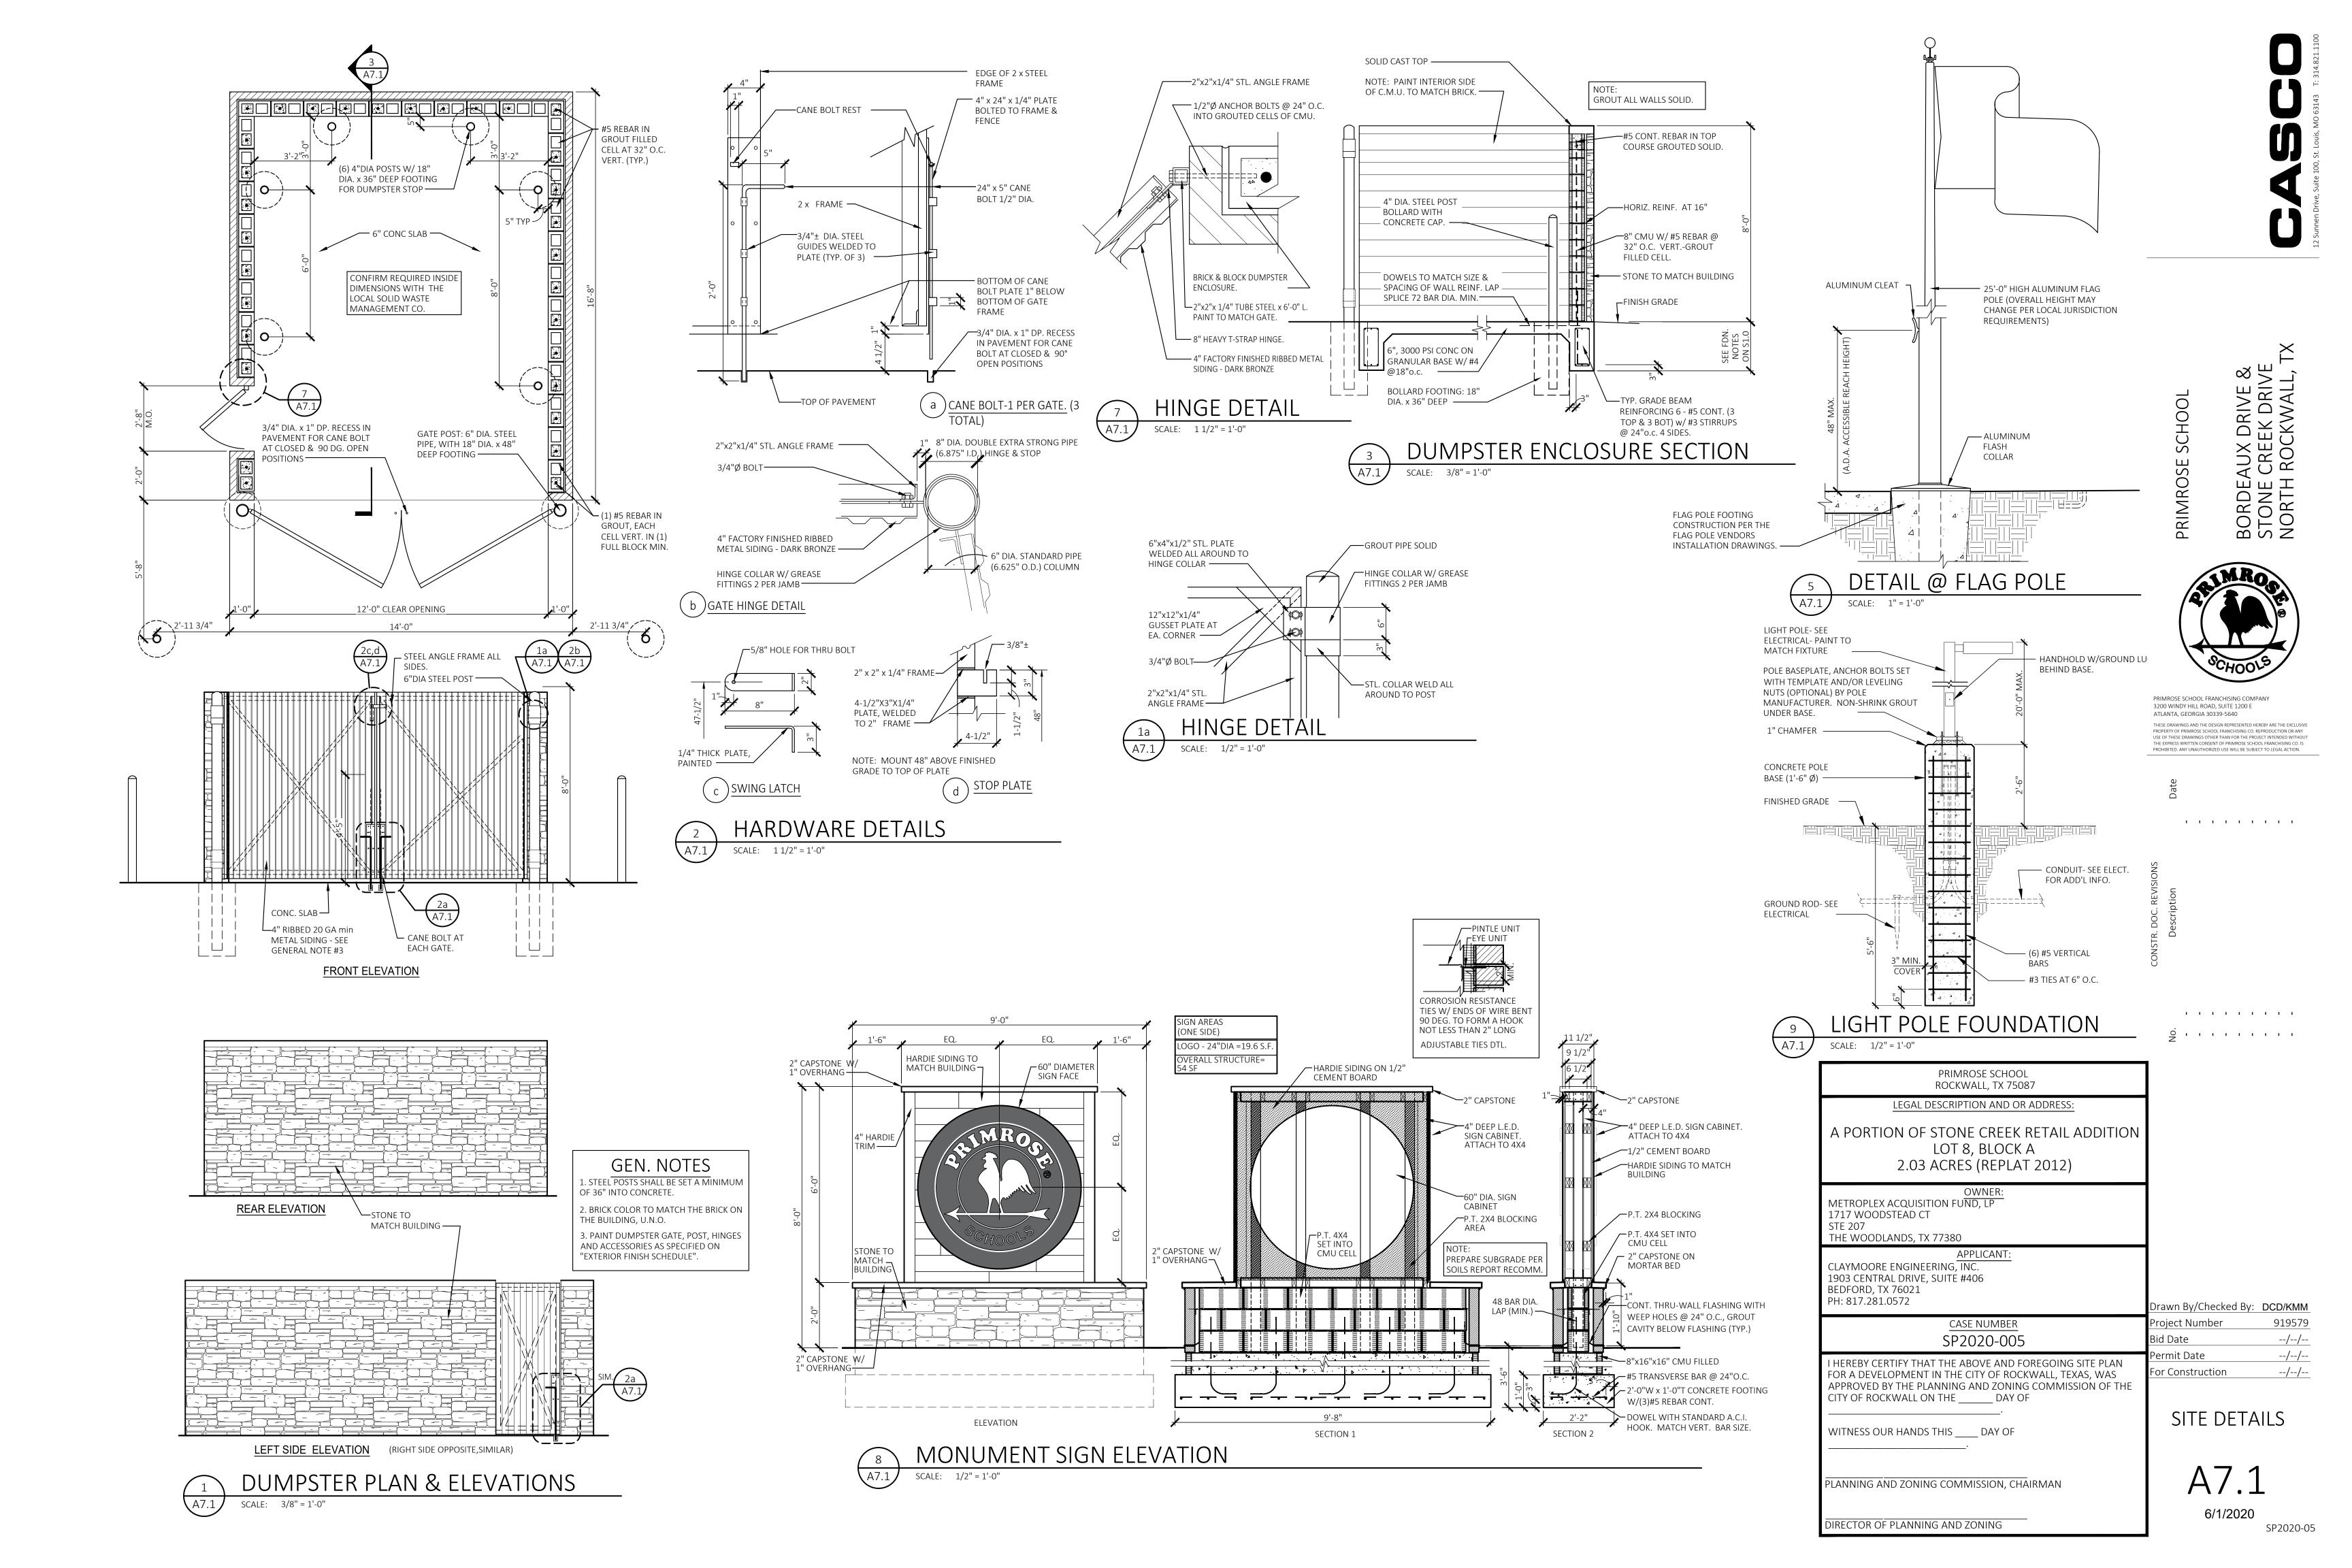

# PLANNING AND ZONING CASE CHECKLIST City of Rockwall Planning and Zoning Department 385 S. Goliad Street

Rockwall, Texas 75087

☐ TREESCAPE PLAN

|                                                                                                                                            | CC DATE 05/04/20 APPROVED/DENIED                                                                                                                                         |
|--------------------------------------------------------------------------------------------------------------------------------------------|--------------------------------------------------------------------------------------------------------------------------------------------------------------------------|
| ZONING APPLICATION                                                                                                                         | PAB DATE PARK BOARD DATE                                                                                                                                                 |
| ☐ SPECIFIC USE PERMIT ☐ ZONING CHANGE ☐ PD CONCEPT PLAN ☐ PD DEVELOPMENT PLAN                                                              | LOCATION MAP HOA MAP PON MAP FLU MAP NEWSPAPER PUBLIC NOTICE 500-FT. BUFFER PUBLIC NOTICE PROJECT REVIEW                                                                 |
| SITE PLAN APPLICATION  SITE PLAN  LANDSCAPE PLAN  TREESCAPE PLAN  PHOTOMETRIC PLAN  BUILDING ELEVATIONS  MATERIAL SAMPLES  COLOR RENDERING | ☐ STAFF REPORT ☐ CORRESPONDENCE ☐ COPY-ALL PLANS REQUIRED ☐ COPY-MARK-UPS ☐ CITY COUNCIL MINUTES-LASERFICHE ☐ MINUTES-LASERFICHE ☐ PLAT FILED DATE ☐ CABINET # ☐ SLIDE # |
| PLATTING APPLICATION  MASTER PLAT PRELIMINARY PLAT FINAL PLAT REPLAT ADMINISTRATIVE/MINOR PLAT VACATION PLAT LANDSCAPE PLAN                | NOTES:                                                                                                                                                                   |