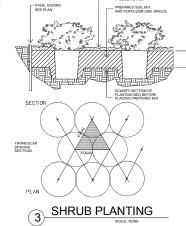

5 Ⅲ. 36" oc

5 III. 36" oc

10 ш. 36" ос

5 □1. 36" oc

1 □□. 18" oc 1 □□. 18" oc

| BALL WITH        | THE NAIL.) | ROOT ANCHOR AFTER T           |                                 |  |
|------------------|------------|-------------------------------|---------------------------------|--|
| ART              |            |                               |                                 |  |
| TH X 3PC<br>DED) | ITEM#      | DESCRIPTION                   | NAIL LENGTH X 3PC<br>(INCLUDED) |  |
| 24"              | 100 BG     | 95/100 GALLON OR 36" ROOTBALL | #5 X 48*                        |  |
| 18"              | 150 P.C    | 150 CALLON OD 42° DOOTDALL    | #5 X 60°                        |  |



| (2) | MULTI-TRUNK PLANTING |
|-----|----------------------|
| ~   | SCALE: NONE          |









## WEST ELEVATION

# **KEYED NOTES:**

- 1 HARDIE PLANK LAP SIDING.
- SOLID VINYL FENCE SCREEN FOR HVAC UNITS, COLOR SANDSTONE
- CUPOLA WITH WEATHER VANE, SEE SPECIFICATIONS SECTION OF DRAWINGS.
  PAINT CUPOLA WALLS AND LOUVERS PER EXTERIOR FINISH SCHEDULE. DARK
  BRONZE STANDING SEAM ROOF. (EPOXY ROOSTER)
- 4 EXTRUDED ALUMINUM 5" WIDE GUTTERS WITH SPIKE AND FERRULE AT 36" O.C. OGEE PROFILE. CONNECT 4" DIA. DOWNSPOUTS TO UNDER GROUND STORM SYSTEM.
- 5 SOLDIER COURSE
- 6 WALL MOUNTED EMERGENCY LIGHT FIXTURE. SEE ELECTRICAL DRAWINGS.
- 7 STONE: SEE EXTERIOR COLOR SCHEDULE FOR MANUFACTURER.
- 8 PRECAST BULLNOSE SILL NATURAL WHITE COLOR
- 9 STANDING SEAM ROOF.
- 24" OR 36" DIAMETER VENT LOUVERS. PROVIDE PAINTABLE UNIT AND PAINT PER SCHEDULE. SIZE AND HEIGHT AS SHOWN ON ELEVATIONS. SEE