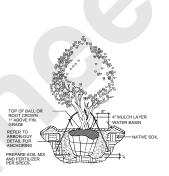

36" oc

5 III. 36" oc

5 □ 1.36" oc

1 III. 24" oc

5 III. 36" oc

5 III. 36" oc

1 III. 30" oc

5 Ⅲ. 36" oc

5 III. 36" oc

10 ш. 36" ос

5 □1. 36" oc

1 □□. 18" oc 1 □□. 18" oc

| BALL WITH        | THE NAIL.) | ROOT ANCHOR AFTER T           |                                 |  |
|------------------|------------|-------------------------------|---------------------------------|--|
| ART              |            |                               |                                 |  |
| TH X 3PC<br>DED) | ITEM#      | DESCRIPTION                   | NAIL LENGTH X 3PC<br>(INCLUDED) |  |
| 24"              | 100 BG     | 95/100 GALLON OR 36" ROOTBALL | #5 X 48*                        |  |
| 18"              | 150 P.C    | 150 CALLON OD 42° DOOTDALL    | #5 X 60°                        |  |



| (2) | MULTI-TRUNK PLANTING |
|-----|----------------------|
| ~   | SCALE: NONE          |









## WEST ELEVATION

# **KEYED NOTES:**

- 1 HARDIE PLANK LAP SIDING.
- SOLID VINYL FENCE SCREEN FOR HVAC UNITS, COLOR SANDSTONE
- CUPOLA WITH WEATHER VANE, SEE SPECIFICATIONS SECTION OF DRAWINGS.
  PAINT CUPOLA WALLS AND LOUVERS PER EXTERIOR FINISH SCHEDULE. DARK
  BRONZE STANDING SEAM ROOF. (EPOXY ROOSTER)
- 4 EXTRUDED ALUMINUM 5" WIDE GUTTERS WITH SPIKE AND FERRULE AT 36" O.C. OGEE PROFILE. CONNECT 4" DIA. DOWNSPOUTS TO UNDER GROUND STORM SYSTEM.
- 5 SOLDIER COURSE
- 6 WALL MOUNTED EMERGENCY LIGHT FIXTURE. SEE ELECTRICAL DRAWINGS.
- 7 STONE: SEE EXTERIOR COLOR SCHEDULE FOR MANUFACTURER.
- 8 PRECAST BULLNOSE SILL NATURAL WHITE COLOR
- 9 STANDING SEAM ROOF.
- 24" OR 36" DIAMETER VENT LOUV