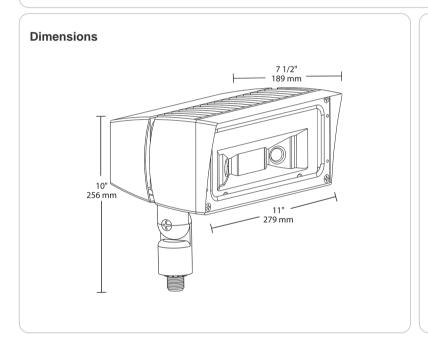

# PLANNING AND ZONING CASE CHECKLIST City of Rockwall Planning and Zoning Department 385 S. Goliad Street

Rockwall, Texas 75087

☐ TREESCAPE PLAN

|                                                                                                                                            | CC DATE 05/04/20 APPROVED/DENIED                                                                                                                                         |
|--------------------------------------------------------------------------------------------------------------------------------------------|--------------------------------------------------------------------------------------------------------------------------------------------------------------------------|
| ZONING APPLICATION                                                                                                                         | PAB DATE PARK BOARD DATE                                                                                                                                                 |
| ☐ SPECIFIC USE PERMIT ☐ ZONING CHANGE ☐ PD CONCEPT PLAN ☐ PD DEVELOPMENT PLAN                                                              | LOCATION MAP HOA MAP PON MAP FLU MAP NEWSPAPER PUBLIC NOTICE 500-FT. BUFFER PUBLIC NOTICE PROJECT REVIEW                                                                 |
| SITE PLAN APPLICATION  SITE PLAN  LANDSCAPE PLAN  TREESCAPE PLAN  PHOTOMETRIC PLAN  BUILDING ELEVATIONS  MATERIAL SAMPLES  COLOR RENDERING | ☐ STAFF REPORT ☐ CORRESPONDENCE ☐ COPY-ALL PLANS REQUIRED ☐ COPY-MARK-UPS ☐ CITY COUNCIL MINUTES-LASERFICHE ☐ MINUTES-LASERFICHE ☐ PLAT FILED DATE ☐ CABINET # ☐ SLIDE # |
| PLATTING APPLICATION  MASTER PLAT PRELIMINARY PLAT FINAL PLAT REPLAT ADMINISTRATIVE/MINOR PLAT VACATION PLAT LANDSCAPE PLAN                | NOTES:                                                                                                                                                                   |