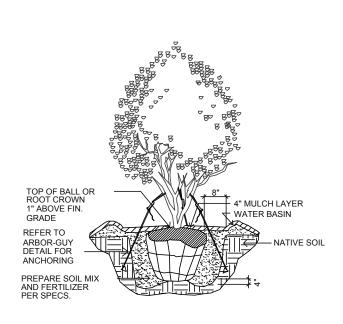

# PLANNING AND ZONING CASE CHECKLIST City of Rockwall Planning and Zoning Department 385 S. Goliad Street

Rockwall, Texas 75087

☐ TREESCAPE PLAN

|                                                                                                                                            | CC DATE 05/04/20 APPROVED/DENIED                                                                                                                                         |
|--------------------------------------------------------------------------------------------------------------------------------------------|--------------------------------------------------------------------------------------------------------------------------------------------------------------------------|
| ZONING APPLICATION                                                                                                                         | PAB DATE PARK BOARD DATE                                                                                                                                                 |
| ☐ SPECIFIC USE PERMIT ☐ ZONING CHANGE ☐ PD CONCEPT PLAN ☐ PD DEVELOPMENT PLAN                                                              | LOCATION MAP HOA MAP PON MAP FLU MAP NEWSPAPER PUBLIC NOTICE 500-FT. BUFFER PUBLIC NOTICE PROJECT REVIEW                                                                 |
| SITE PLAN APPLICATION  SITE PLAN  LANDSCAPE PLAN  TREESCAPE PLAN  PHOTOMETRIC PLAN  BUILDING ELEVATIONS  MATERIAL SAMPLES  COLOR RENDERING | ☐ STAFF REPORT ☐ CORRESPONDENCE ☐ COPY-ALL PLANS REQUIRED ☐ COPY-MARK-UPS ☐ CITY COUNCIL MINUTES-LASERFICHE ☐ MINUTES-LASERFICHE ☐ PLAT FILED DATE ☐ CABINET # ☐ SLIDE # |
| PLATTING APPLICATION  MASTER PLAT PRELIMINARY PLAT FINAL PLAT REPLAT ADMINISTRATIVE/MINOR PLAT VACATION PLAT LANDSCAPE PLAN                | NOTES:                                                                                                                                                                   |