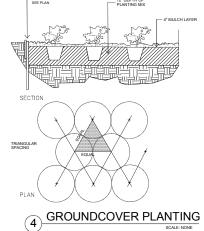

# PLANNING AND ZONING CASE CHECKLIST City of Rockwall Planning and Zoning Department 385 S. Goliad Street

Rockwall, Texas 75087

☐ TREESCAPE PLAN

|                                                                                                                                            | CC DATE 05/04/20 APPROVED/DENIED                                                                                                                                         |
|--------------------------------------------------------------------------------------------------------------------------------------------|--------------------------------------------------------------------------------------------------------------------------------------------------------------------------|
| ZONING APPLICATION                                                                                                                         | PAB DATE PARK BOARD DATE                                                                                                                                                 |
| ☐ SPECIFIC USE PERMIT ☐ ZONING CHANGE ☐ PD CONCEPT PLAN ☐ PD DEVELOPMENT PLAN                                                              | LOCATION MAP HOA MAP PON MAP FLU MAP NEWSPAPER PUBLIC NOTICE 500-FT. BUFFER PUBLIC NOTICE PROJECT REVIEW                                                                 |
| SITE PLAN APPLICATION  SITE PLAN  LANDSCAPE PLAN  TREESCAPE PLAN  PHOTOMETRIC PLAN  BUILDING ELEVATIONS  MATERIAL SAMPLES  COLOR RENDERING | ☐ STAFF REPORT ☐ CORRESPONDENCE ☐ COPY-ALL PLANS REQUIRED ☐ COPY-MARK-UPS ☐ CITY COUNCIL MINUTES-LASERFICHE ☐ MINUTES-LASERFICHE ☐ PLAT FILED DATE ☐ CABINET # ☐ SLIDE # |
| PLATTING APPLICATION  MASTER PLAT PRELIMINARY PLAT FINAL PLAT REPLAT ADMINISTRATIVE/MINOR PLAT VACATION PLAT LANDSCAPE PLAN                | NOTES:                                                                                                                                                                   |