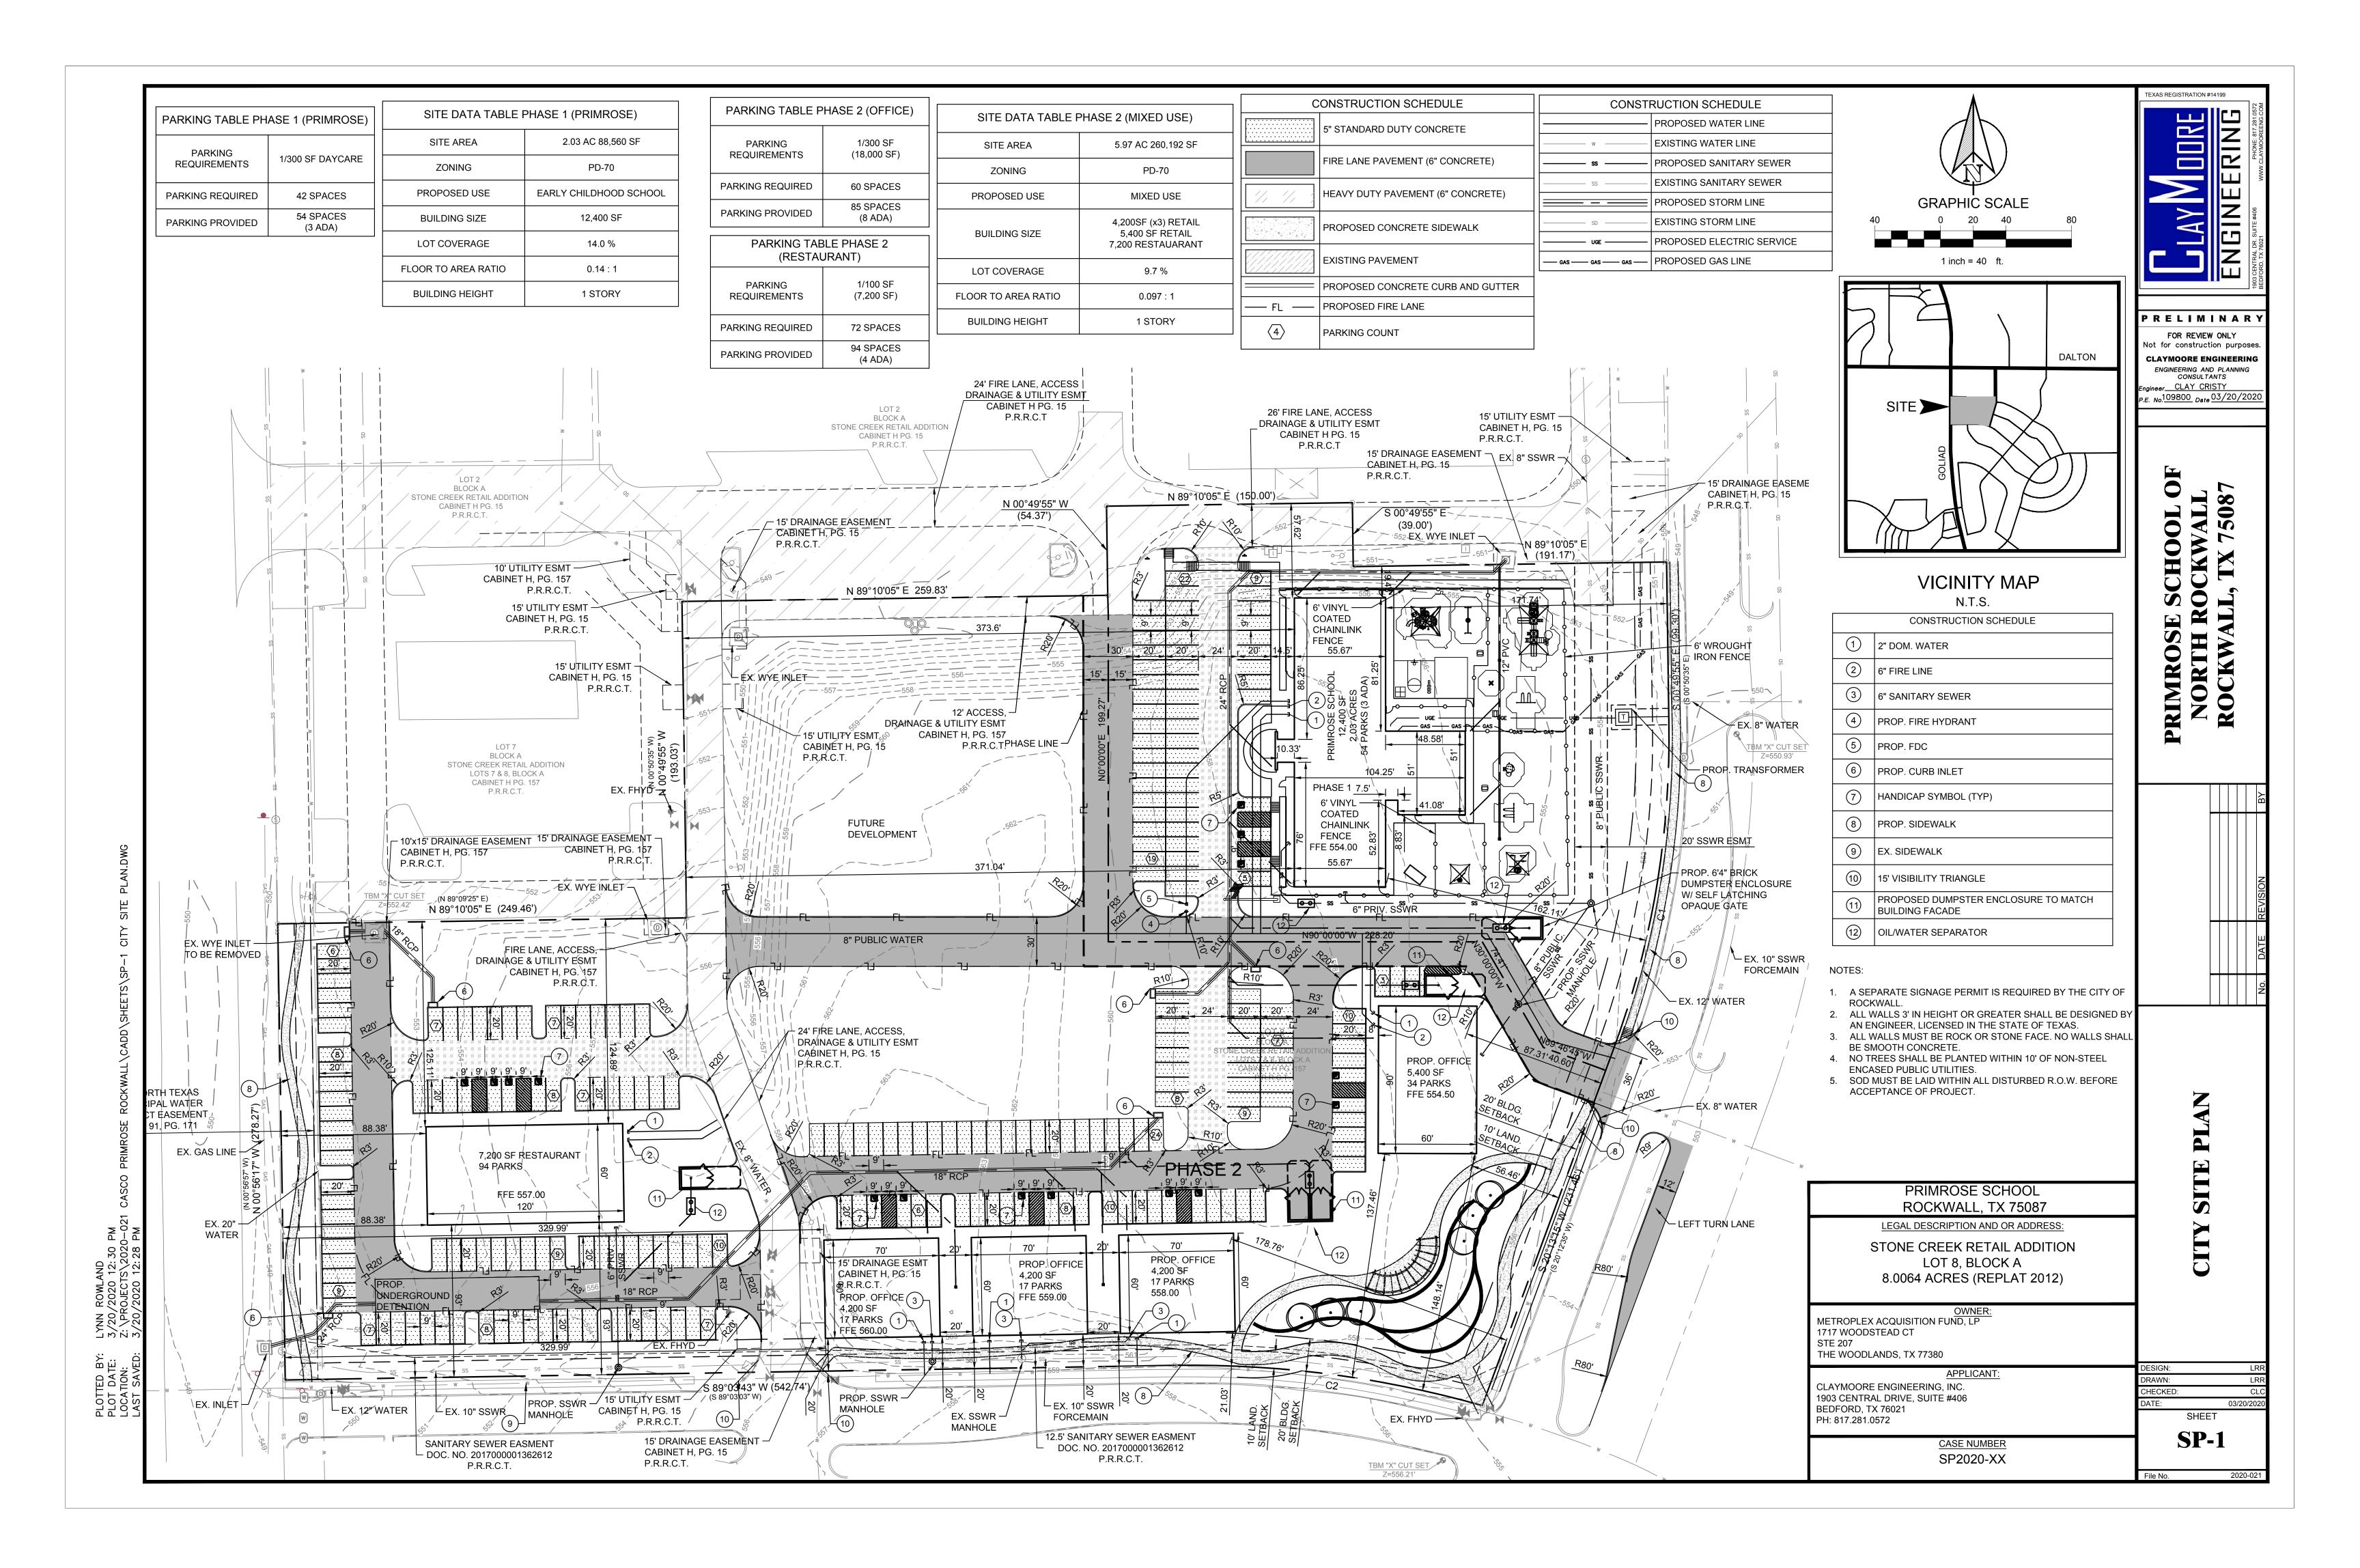

Project Number: SP2020-005

Project Name: Lot 8, Block A, Stone Creek Retail Addition

Project Type: SITE PLAN

Applicant Name: CLAY CRISTY

Owner Name: METROPLEX ACQUISITION FUND LP

**Project Description:** 