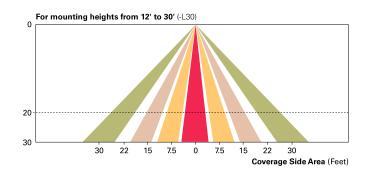

se sensors are factory installed in the luminaire housing. When a sensor for dimming operation (/DIM) is selected, the luminaire will dim down to approximately 50 percent power after five minutes of no activity detected. When activity is detected, the luminaire returns to full light output.

These occupancy sensors include an integral photocell that can be activated or inactivated with the programming remote / configuration tool for "dusk-to-dawn" control or "daylight harvesting". Note: For MSP sensors, the factory preset is ON (Enabled). The programming remote / tool is a wireless tool that can be utilized to change the dimming level, time delay, sensitivity and other parameters. A variety of sensor lenses are available to optimized the coverage pattern for mounting heights from 8'-30'.





#### **POWER AND LUMENS**

| Light Engir              | ie                    | C15      | C25                  | C40      | C60      |
|--------------------------|-----------------------|----------|----------------------|----------|----------|
| Nominal Po               | Nominal Power (Watts) |          | 57W <mark>87W</mark> |          | 163W     |
| Input Curre              | ent @ 120V (A)        | 0.43     | 0.80                 | 1.09     | 1.32     |
| Input Current @ 277V (A) |                       | 0.19     | 0.35                 | 0.48     | 0.57     |
| Time III                 | Lumens                | 7,111    | 13,183               | 17,144   | 20,050   |
| Type III                 | Type III  BUG Rating  |          | B2-U0-G3             | B3-U0-G4 | B3-U0-G4 |
| Lume