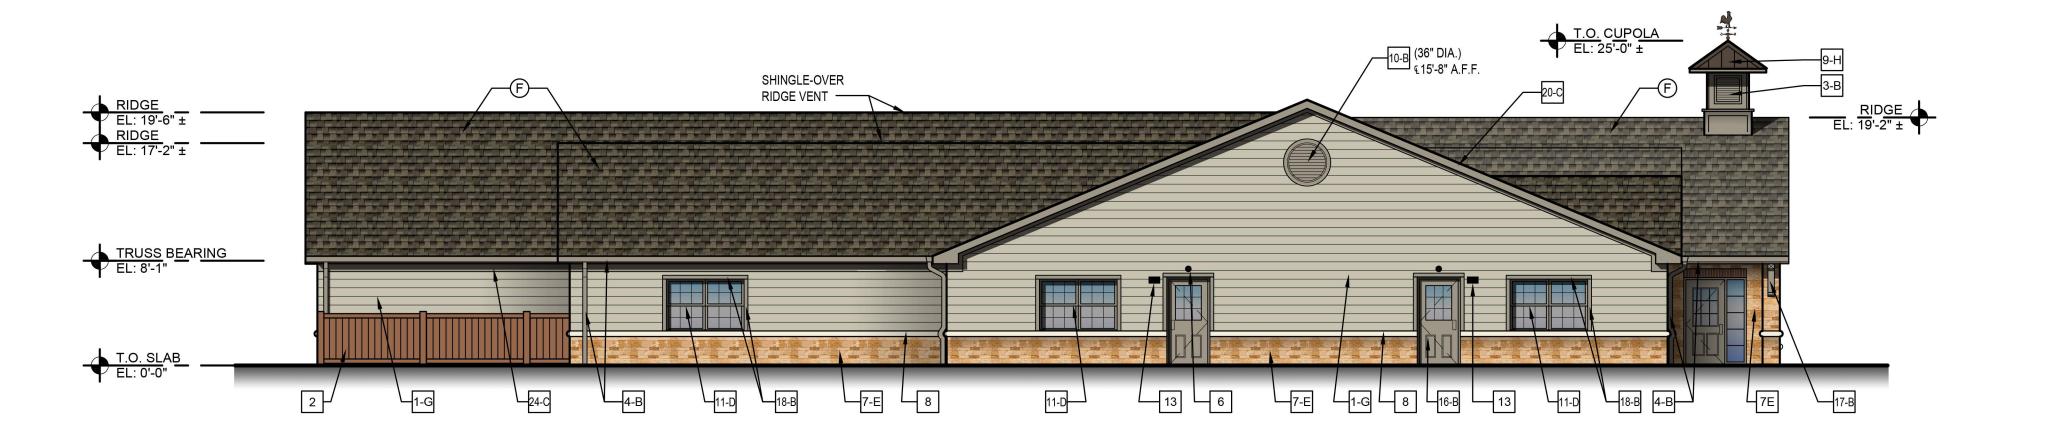

BOARD AND COLORED ELEVATION PRIMROSE SCHOOL

BORDEAUX DRIVE & STONE CREEK DRIVE NORTH ROCKWALL, TX 06/1/2020

PRIMROSE SCHOOL ROCKWALL, TX 75087

LEGAL DESCRIPTION AND OR ADDRESS:

A PORTION OF STONE CREEK RETAIL ADDITION

LOT 8, BLOCK A

2.03 ACRES (REPLAT 2012)

CASE NUMBER SP2020-005

I HEREBY CERTIFY THAT THE ABOVE AND FOREGOING SITE PLAN FOR A DEVELOPMENT IN THE CITY OF ROCKWALL, TEXAS, WAS APPROVED BY THE PLANNING AND ZONING COMMISSION OF THE CITY OF ROCKWALL ON THE \_\_\_\_\_ DAY OF

OWNER:
METROPLEX ACQUISITION FUND, LP
1717 WOODSTEAD CT
STF 207

CLAYMOORE ENGINEERING, INC.
1903 CENTRAL DRIVE, SUITE #406

WITNESS OUR HANDS THIS \_\_\_\_\_ DAY OF

DIRECTOR OF PLANNING AND ZONING

PLANNING AND ZONING COMMISSION, CHAIRMAN

THE WOODLANDS, TX 77380

BEDFORD, TX 76021 PH: 817.281.0572



# NORTH ELEVATION



# SOUTH ELEVATION



# EAST ELEVATION



# **COLORED ELEVATIONS** PRIMROSE SCHOOL

BORDEAUX DRIVE & STONE CREEK DRIVE NORTH ROCKWALL, TX 06/1/2020

SP2020-05



# PRIMROSE SCHOOL ROCKWALL, TX 75087

A PORTION OF STONE CREEK RETAIL ADDITION LOT 8, BLOCK A 2.03 ACRES (REPLAT 2012)

LEGAL DESCRIPTION AND OR ADDRESS:

OWNER: METROPLEX ACQUISITION FUND, LP 1717 WOODSTEAD CT THE WOODLANDS, TX 77380

APPLICANT: CLAYMOORE ENGINEERING, INC. 1903 CENTRAL DRIVE, SUITE #406 BEDFORD, TX 76021

PH: 817.281.0572

CASE NUMBER SP2020-005

I HEREBY CERTIFY THAT THE ABOVE AND FOREGOING SITE PLAN FOR A DEVELOPMENT IN THE CITY OF ROCKWALL, TEXAS, WAS APPROVED BY THE PLANNING AND ZONING COMMISSION OF THE CITY OF ROCKWALL ON THE \_\_\_\_\_ DAY OF \_

WITNESS OUR HANDS THIS \_\_\_\_ DAY OF