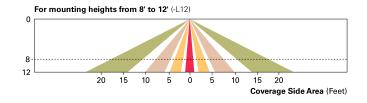

sensors are factory installed in the luminaire housing. When a sensor for dimming operation (/DIM) is selected, the luminaire will dim down to approximately 50 percent power after five minutes of no activity detected. When activity is detected, the luminaire returns to full light output.

These occupancy sensors include an integral photocell that can be activated or inactivated with the programming remote / configuration tool for "dusk-to-dawn" control or "daylight harvesting". Note: For MSP sensors, the factory preset is ON (Enabled). The programming remote / tool is a wireless tool that can be utilized to change the dimming level, time delay, sensitivity and other parameters. A variety of sensor lenses are available to optimized the coverage pattern for mounting heights from 8'-30'.





#### **POWER AND LUMENS**

| Light Engir              | ie                    | C15      | C25                  | C40      | C60      |
|--------------------------|-----------------------|----------|----------------------|----------|----------|
| Nominal Po               | Nominal Power (Watts) |          | 57W <mark>87W</mark> |          | 163W     |
| Input Curre              | ent @ 120V (A)        | 0.43     | 0.80                 | 1.09     | 1.32     |
| Input Current @ 277V (A) |                       | 0.19     | 0.35                 | 0.48     | 0.57     |
| Time III                 | Lumens                | 7,111    | 13,183               | 17,144   | 20,050   |
| Type III                 | Type III  BUG Rating  |          | B2-U0-G3             | B3-U0-G4 | B3-U0-G4 |
| Lumens