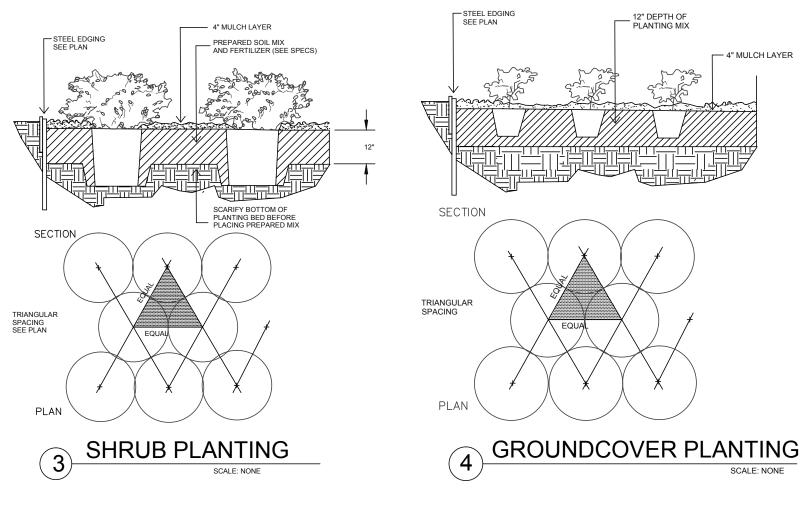

583 SF                                     | Required  | Provided  |         |
|----------------------------------|-----------------------------------------------|-----------|-----------|---------|
| Landscape Area 15%               | ,                                             | 13,287 SF | 24,445 SF | (47.5%) |
| Street Buffer Trees              | 1 Shade tree 3" cal.<br>per 50 LF of frontage | Required  | Provided  |         |
| Stone Creek Drive                | 315 LF                                        | 7         | 14        |         |
| Parking Lot Landsca <sub>l</sub> | pe                                            | Required  | Provided  |         |
|                                  |                                               |           | 6         | -       |









4" MULCH LAYER

NAIL LENGTH X 3PC | ITEM #

#### **City of Rockwall**



3/20/2020 AG

5/21/2020 DG

**Applied** 

Closed

**Expired** 

Status

Zoning

**Approved** 

#### **Project Plan Review History**

Applicant

**Project Number** 

SP2020-005

Owner METROPLEX ACQUISITION FUND LP **CLAY CRISTY** 

**Project Name** Type

Lot 8, Block A, Stone Creek Retail Addition

SITE PLAN

Subtype

Status **P&Z HEARING** 

Site Address

Subdivision

City, State Zip

**Parcel No General Plan** Tract Block Lot No

| Type of Review / Notes | Contact          | Sent      | Due       | Received  | Elapsed Status | Remarks |
|------------------------|------------------|-----------|-----------|-----------|----------------|---------|
| BUILDING               | Russell McDowell | 3/20/2020 | 3/27/2020 | 3/