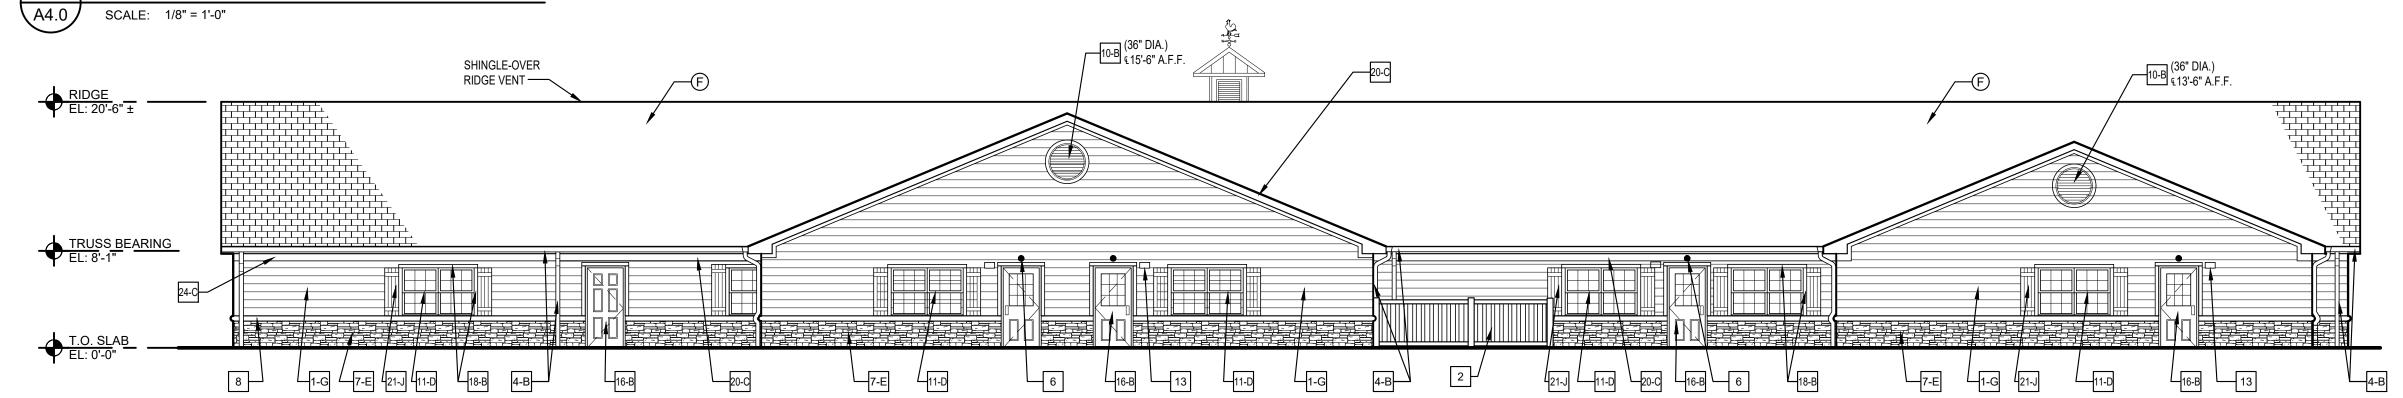

Project Number: SP2020-005

Project Name: Lot 8, Block A, Stone Creek Retail Addition

Project Type: SITE PLAN

Applicant Name: CLAY CRISTY

Owner Name: METROPLEX ACQUISITION FUND LP

**Project Description:** 