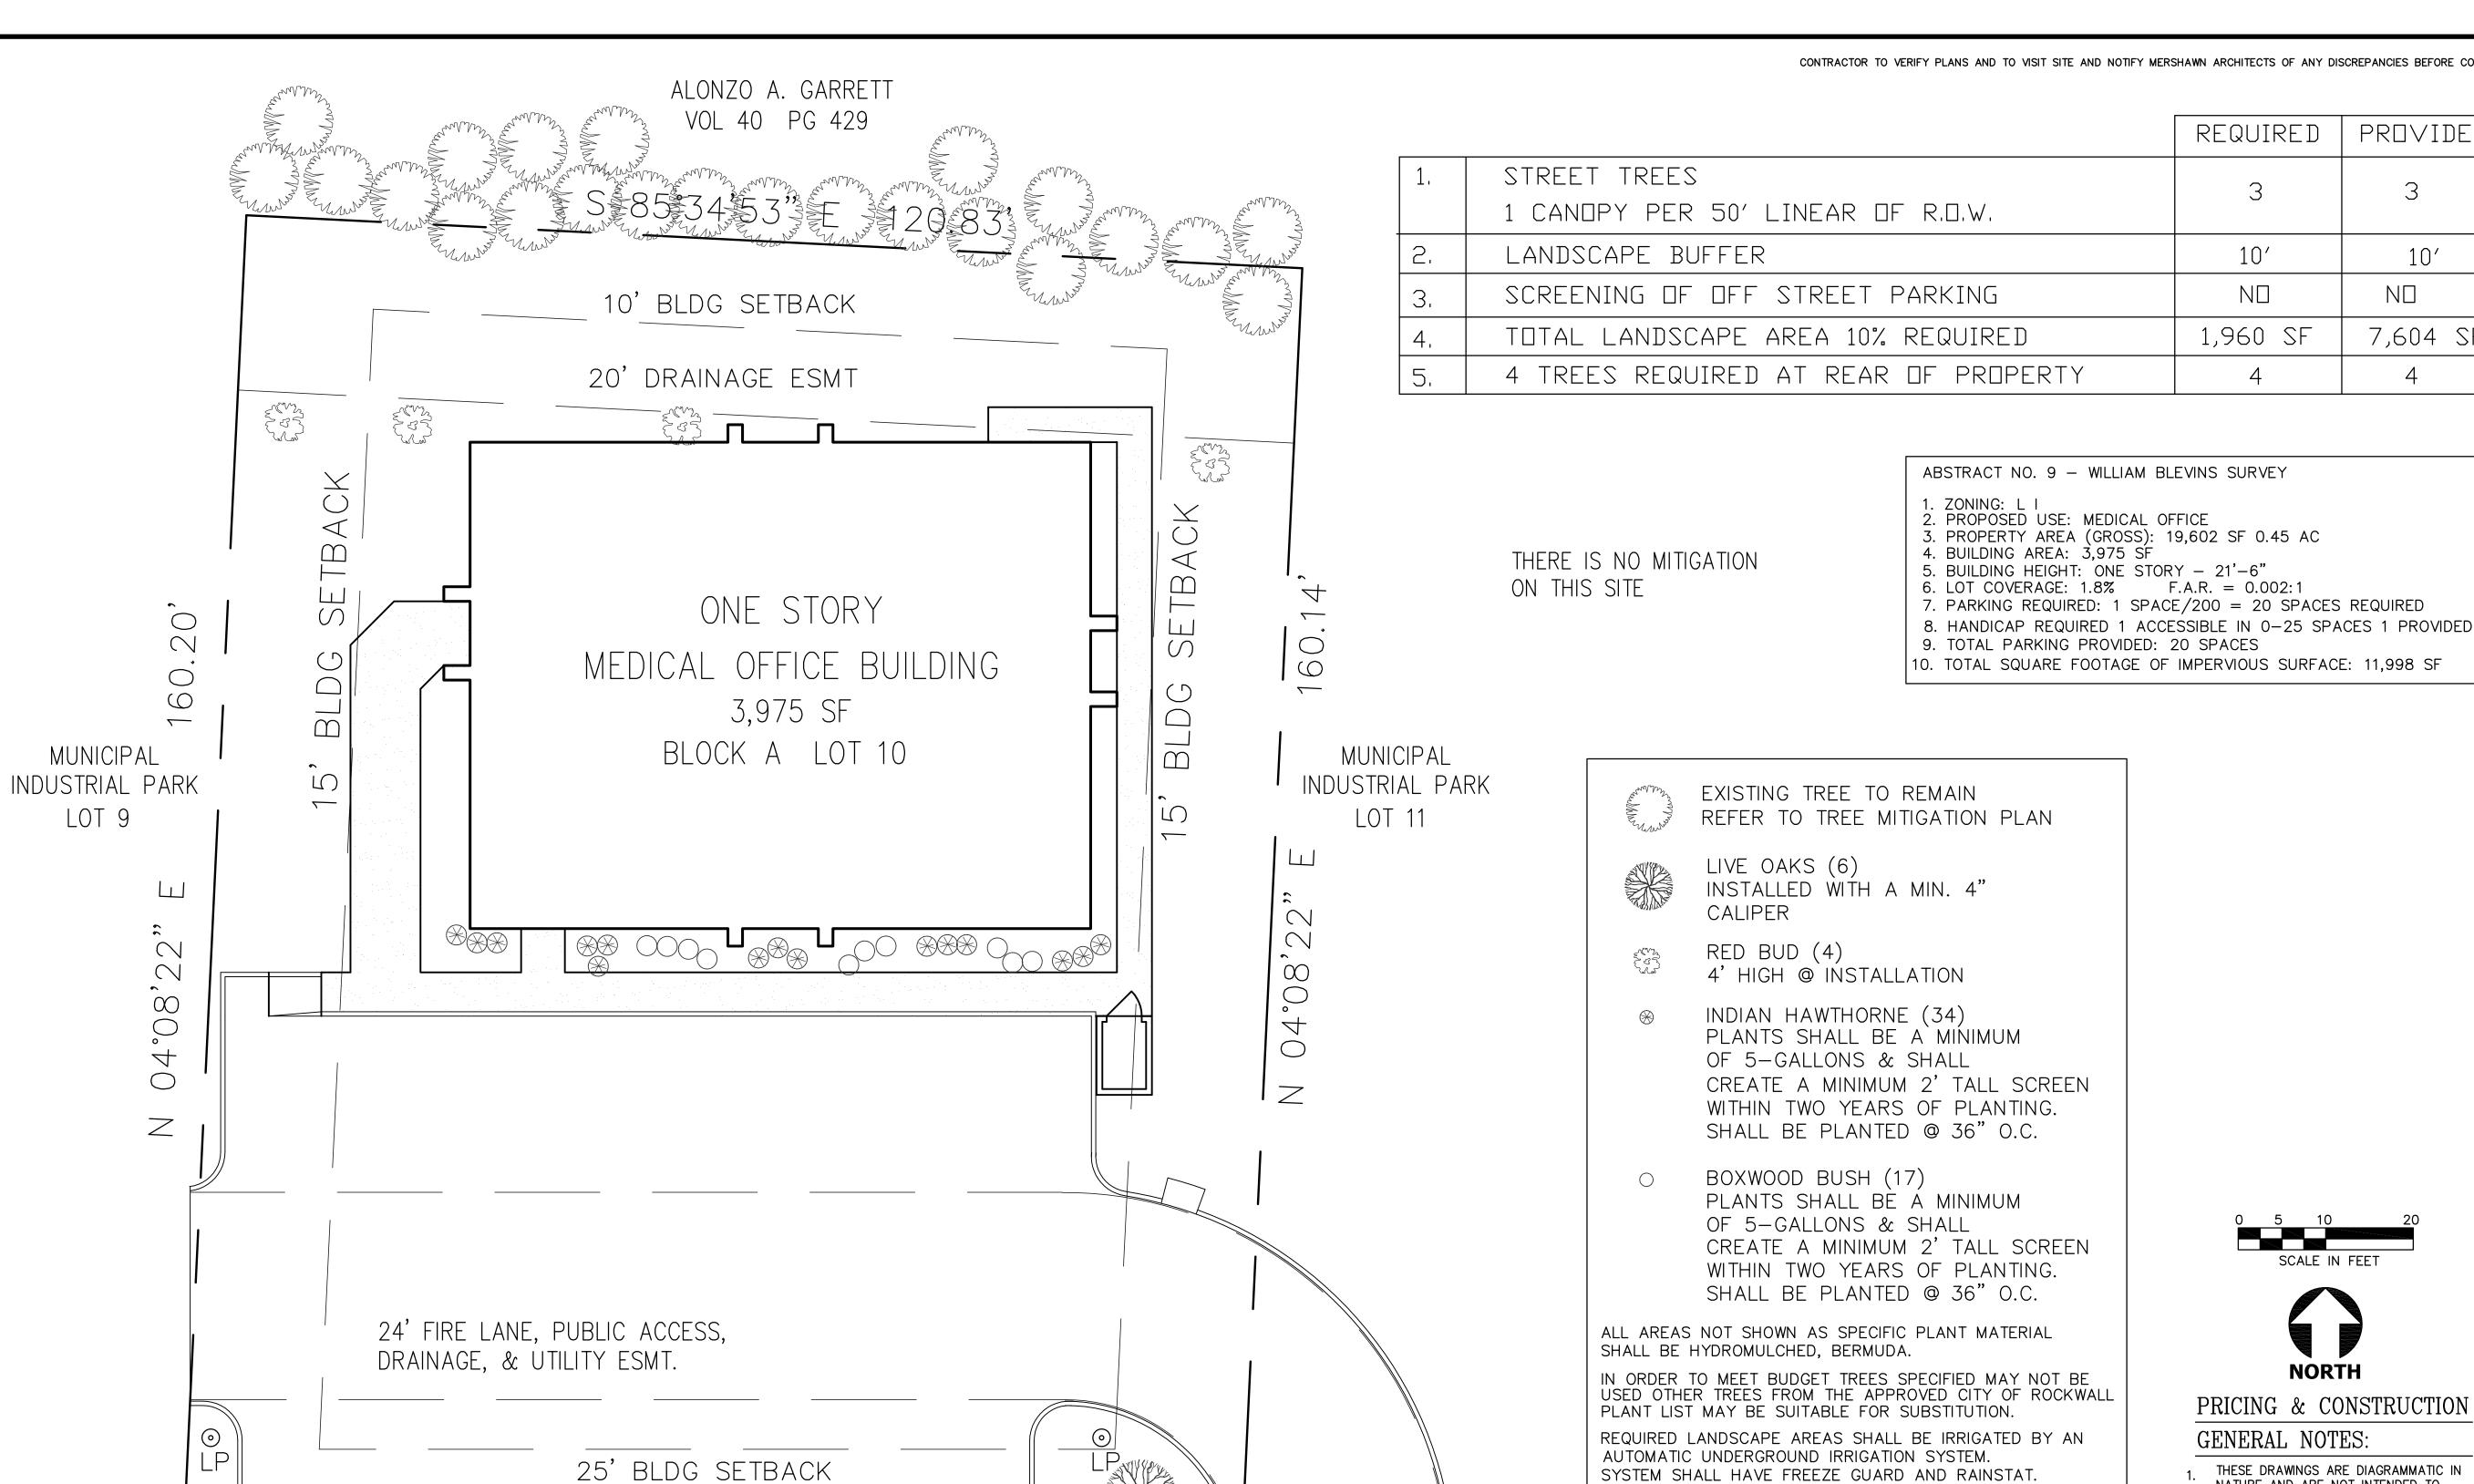

REQUIRED

10'

 $\mathsf{N}\mathsf{\square}$ 

1,960 SF

PROVIDED

 $\mathsf{N}\square$ 

7,604 SF

WHITMORE DRIVE

Landscape Plan.

- 1) Please provide turn radii and drive widths.
- 2) Please note, a min. of 10-foot wide landscape buffer is required along the entire length of any nonresidential lot that abuts a public right of way. All buffers shall incorporate ground cover, a built-up berm, and shrubbery along the entire length of frontage. Berms and shrubbery shall have a total min height of 30-inches. A min of one (1) accent tree per 50 linear feet is required.
- 3) Please show parking
- 4) Please dimension a typical parking space.
- 5) Please show centerline of Whitmore Dr.
- 6) Please note, canopy trees are a min. of 4 caliper inches, accent trees are a min. pf 4-feet in height, and shrubs are a min. of 3 gallons.
- 7) Please note, the min landscaping percentage is 15%.
- 8) Please note that no parking space shall be more than 80-feet from a canopy tree
- 9) Please label property line.
- 10) Please provide site data table as requested above for site plan