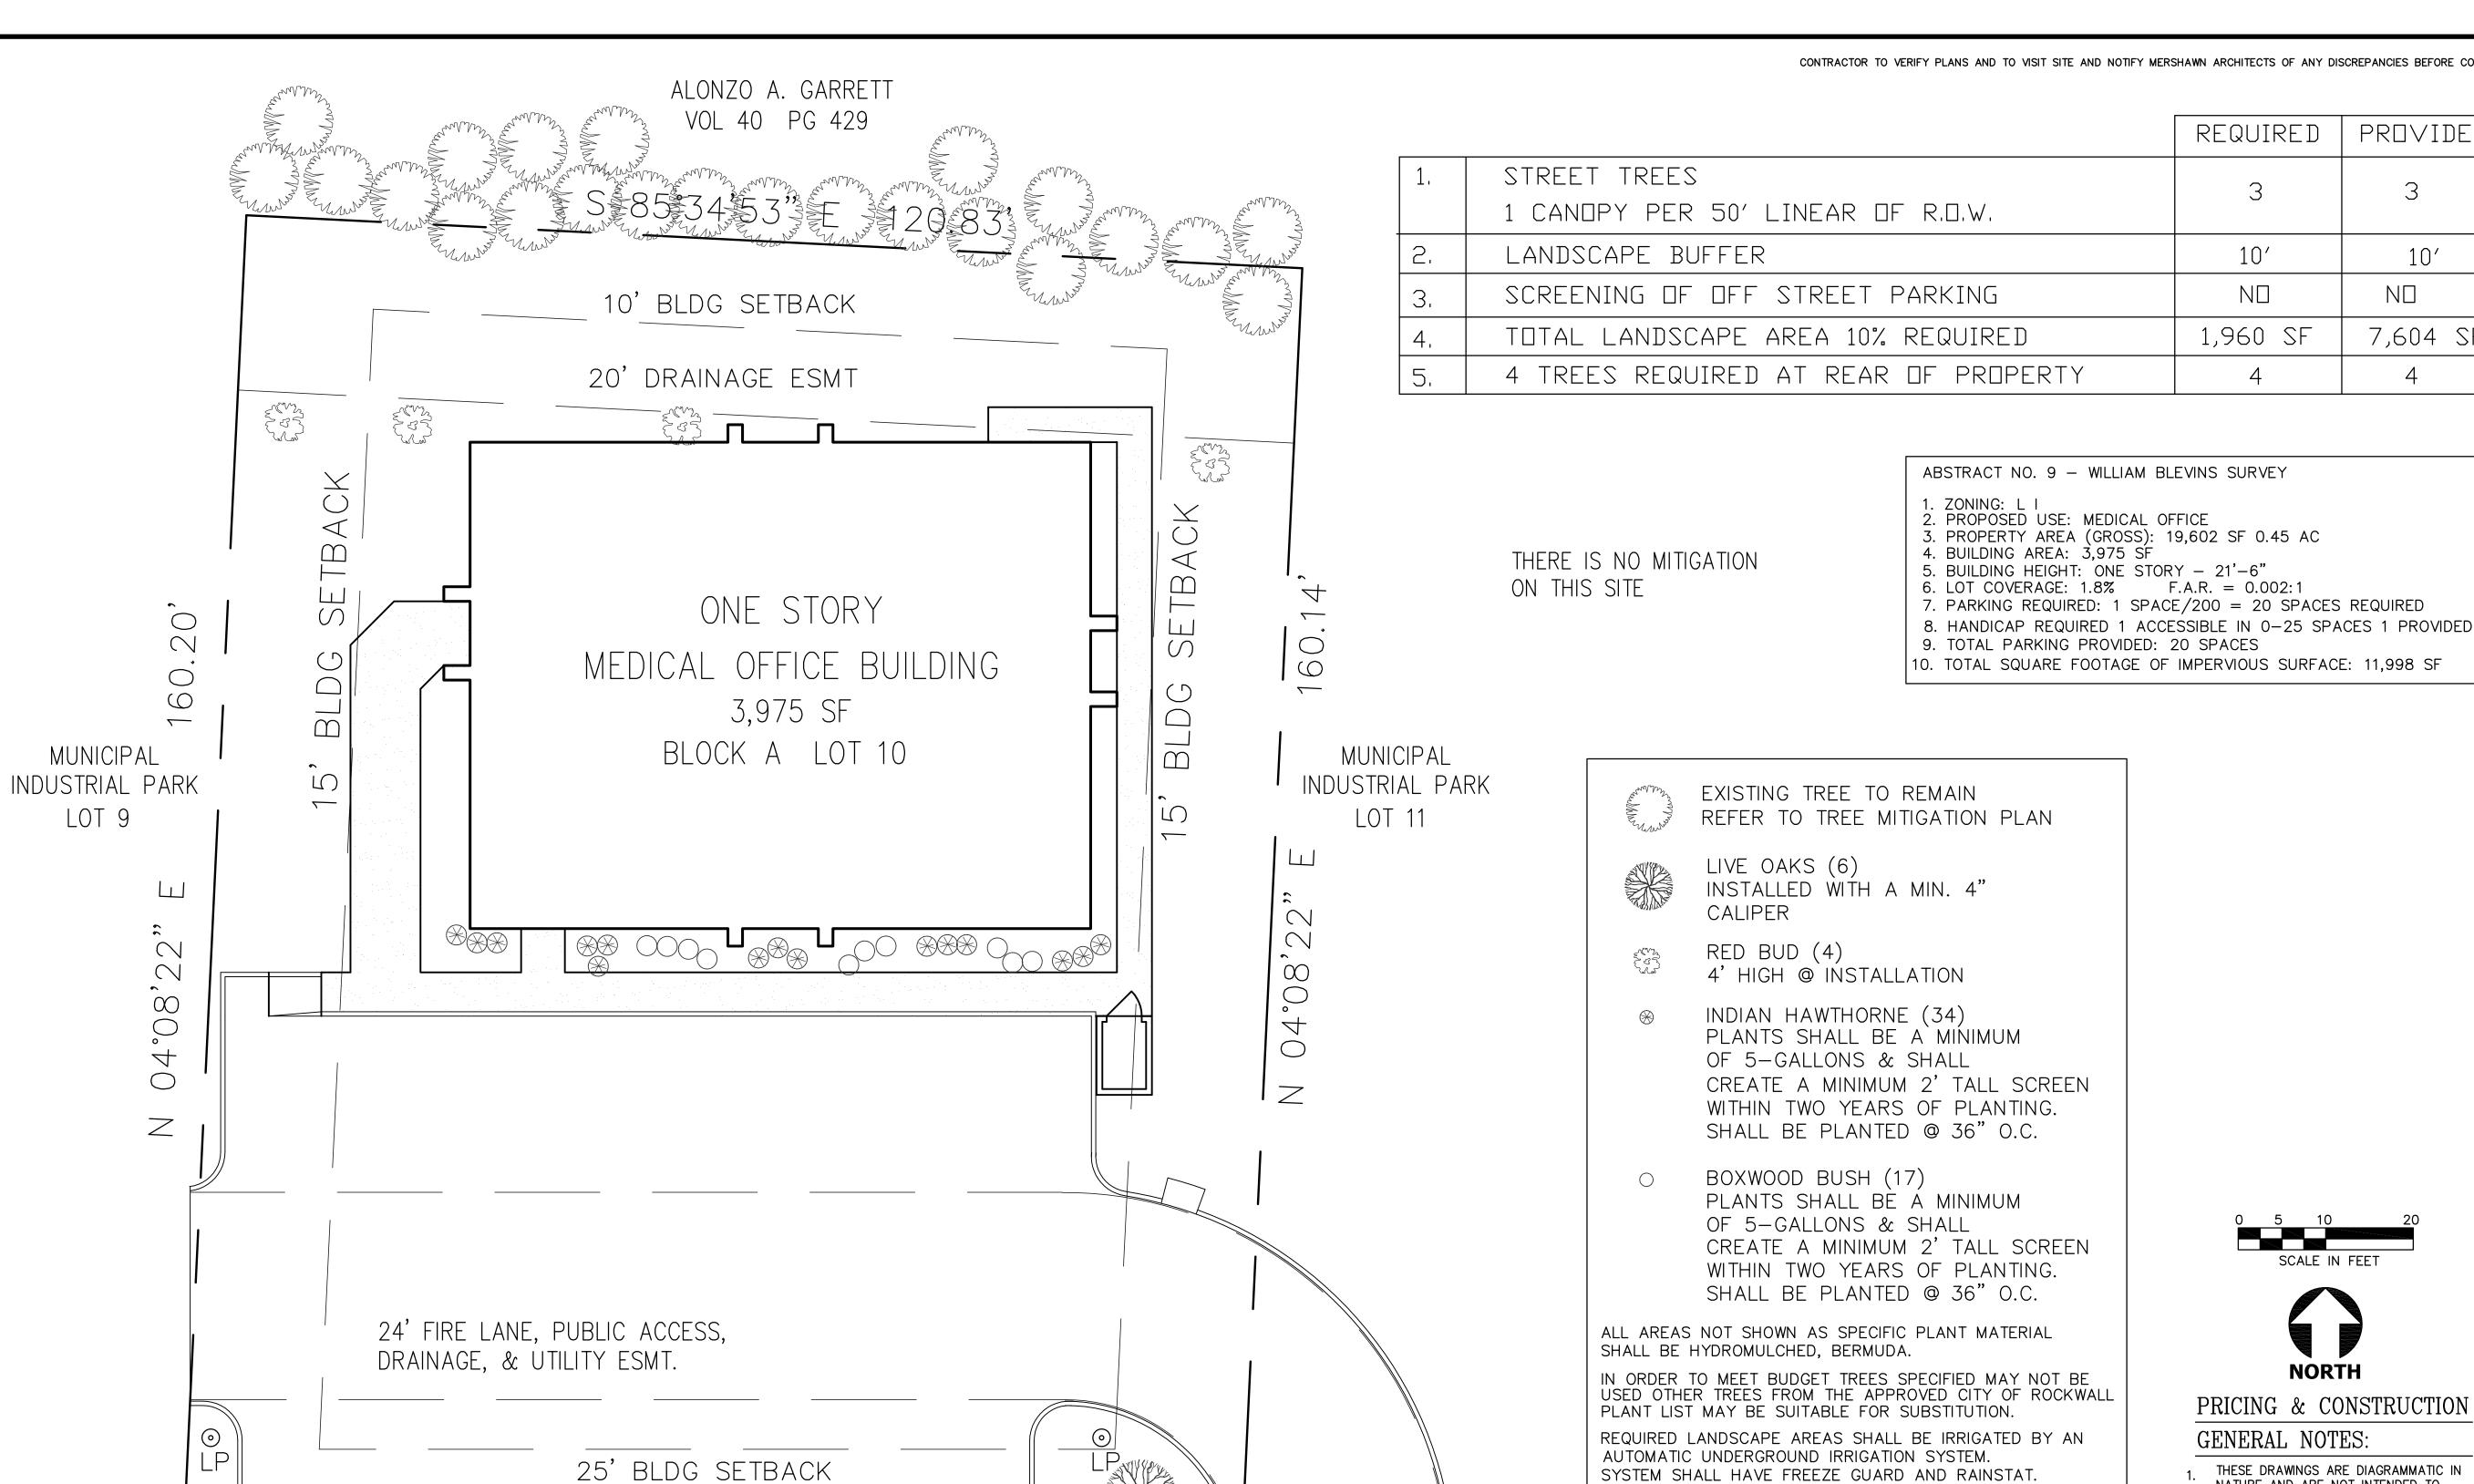

REQUIRED

10'

 $\mathsf{N}\mathsf{\square}$ 

1,960 SF

PROVIDED

 $\mathsf{N}\square$ 

7,604 SF

WHITMORE DRIVE

10' LANDSCAPE BUFFER

7.5' ELECTRIC ESMT

N 83°27'16" W 120.85'

MUNICIPAL INDUSTRIAL PARK BEING A 0.45 AC. TRACT OF LAND SITUATED IN THE MUNICIPAL INDUSTRIAL PARK LOT 10 BLOCK A

OWNER EVA MACKEY 112 CHATFIELD DR RDCKVALL, TEXAS 75087

IN THE CITY OF ROCKWALL, ROCKWALL COUNTY, TEXAS

CASE #SP2020-000

CONTRACTOR SHALL SUPPLY SLEEVES

TREES AND PLANTS SHALL BE PLANTED NO CLOSER THAN

WITHIN 4' OF CURB AT PARKING SPACES AND NO CLOSER

THAN 5' FROM ANY WATER, SEWER, OR STORM SEWER LINES.

AS NEEDED FOR IRRIGATION.

# **NORTH**

## PRICING & CONSTRUCTION

#### GENERAL NOTES:

- THESE DRAWINGS ARE DIAGRAMMATIC IN NATURE AND ARE NOT INTENDED TO INDICATE EACH AND EVERY FITTING, OFFSET, OR OTHER APPURTENANCE NECESSARY TO COMPLETE THE SYSTEM.
- IT IS THE CONTRACTOR'S RESPONSIBILITY TO REVIEW THE DOCUMENTS AND INCLUDE ALL NECESSARY ITEMS TO PROVIDE A COMPLETE OPERATIONAL SYSTEM.
- ANY DISCREPANCIES NOTED BY THE CONTRACTOR SHALL BE BROUGHT TO THE ATTENTIONS OF THE ARCHITECT (IN WRITING) BEFORE BIDDING THIS PROJECT.
- 4. AFTER BIDS ARE TURNED IN, THE CONTRACTOR SHALL COMPLETE THE SYSTEMS AT NO ADDITIONAL COST.
- 5. PLUMBING, MECHANICAL, AND ELECTRICAL SUBCONTRACTORS ARE RESPONSIBLE FOR COORDINATING ALL COMPONENTS TO INSURE COMPLETE AND WORKING SYSTEMS EACH SUBCONTRACTOR SHALL REVIEW ALL DRAWINGS FOR COMPLIANCE.
- THE ARCHITECT WILL BE RESPONSIBLE TO DETERMINE WHICH TRADE SHALL PROVIDE AND INSTALL ANY COMPONENTS MISSED FOR WORKING SYSTEMS AS NEEDED.