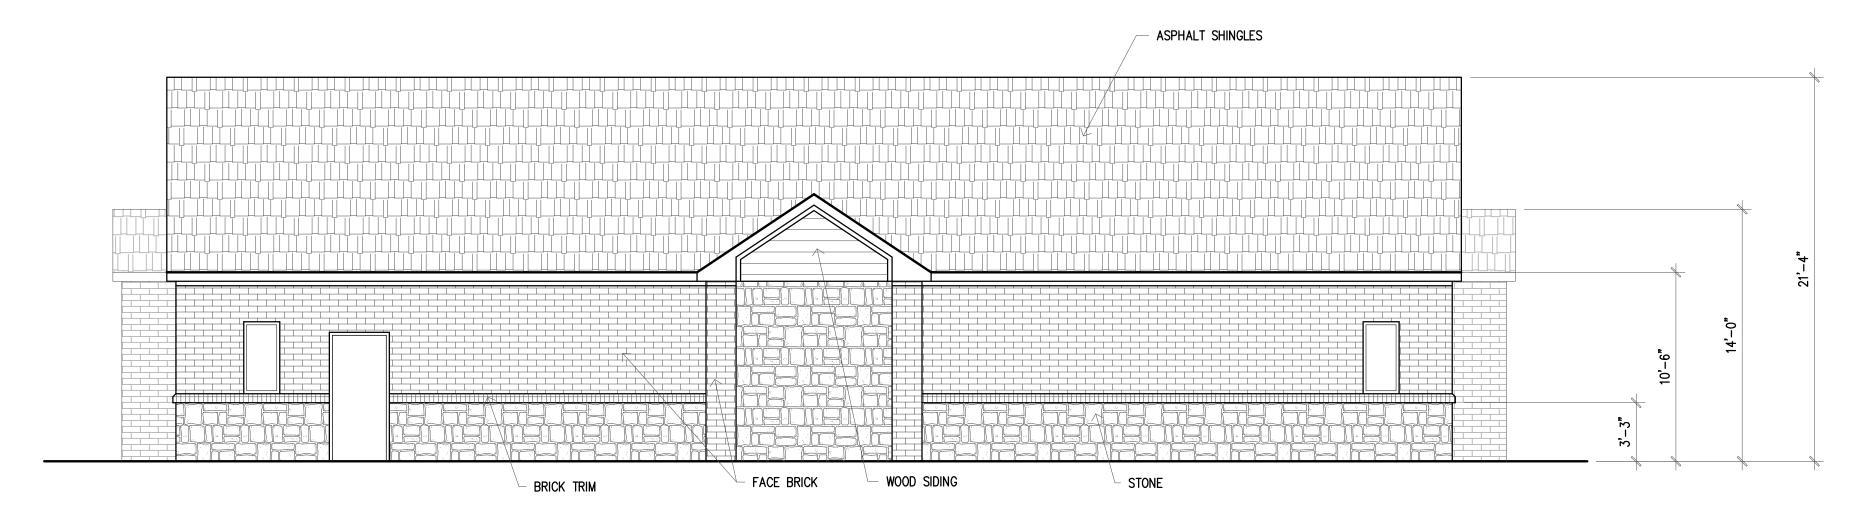

|                   |                     |

urface reflectances: Vertical/Horizontal - 50/20.

Jaculation values are at height indicated in summary table.

Jounting heights are designated on drawing with "MH."

Iminaire description does not necessarily reflect specification model number. Contact salesperson for verifyvania lamp data used unless otherwise noted. LED luminaires use integrated photometric lamp data provification bower density is calculated based on estimated ballast/driver enersy consumption. Engineer to verification bower density is calculated based on estimated ballast/driver enersy consumption.

## **SOUTH ELEVATION**

38% STONE 3% WOOD SIDING 59% BRICK



## EAST ELEVATION

21% STONE 2% WOOD SIDING 77% BRICK



## WEST ELEVATION

25% STONE 2% WOOD SIDING 73% BRICK



## **NORTH ELEVATION**

38% STONE 3% WOOD SIDING 59% BRICK

**EVA MACKEY** 112 CHATFIELD DR ROCKWALL, TEXAS 75087

CASE #SP2020-000

**OWNER** 

## PRICING & CONSTRUCTION

#### GENERAL NOTES:

- THESE DRAWINGS ARE DIAGRAMMATIC IN NATURE AND ARE NOT INTENDED TO INDICATE EACH AND EVERY FITTING, OFFSET, OR OTHER APPURTENANCE NECESSARY TO COMPLETE THE SYSTEM.
- IT IS THE CONTRACTOR'S RESPONSIBILITY TO REVIEW THE DOCUMENTS AND INCLUDE ALL NECESSARY ITEMS TO PROVIDE A COMPLETE OPERATIONAL SYSTEM.
- ANY DISCREPANCIES NOTED BY THE CONTRACTOR SHALL BE BROUGHT TO THE ATTENTIONS OF THE ARCHITECT (IN WRITING) BEFORE BIDDING THIS PROJECT.
- 4. AFTER BIDS ARE TURNED IN, THE CONTRACTOR SHALL COMPLETE THE SYSTEMS AT NO ADDITIONAL COST.
- PLUMBING, MECHANICAL, AND ELECTRICAL SUBCONTRACTORS ARE RESPONSIBL