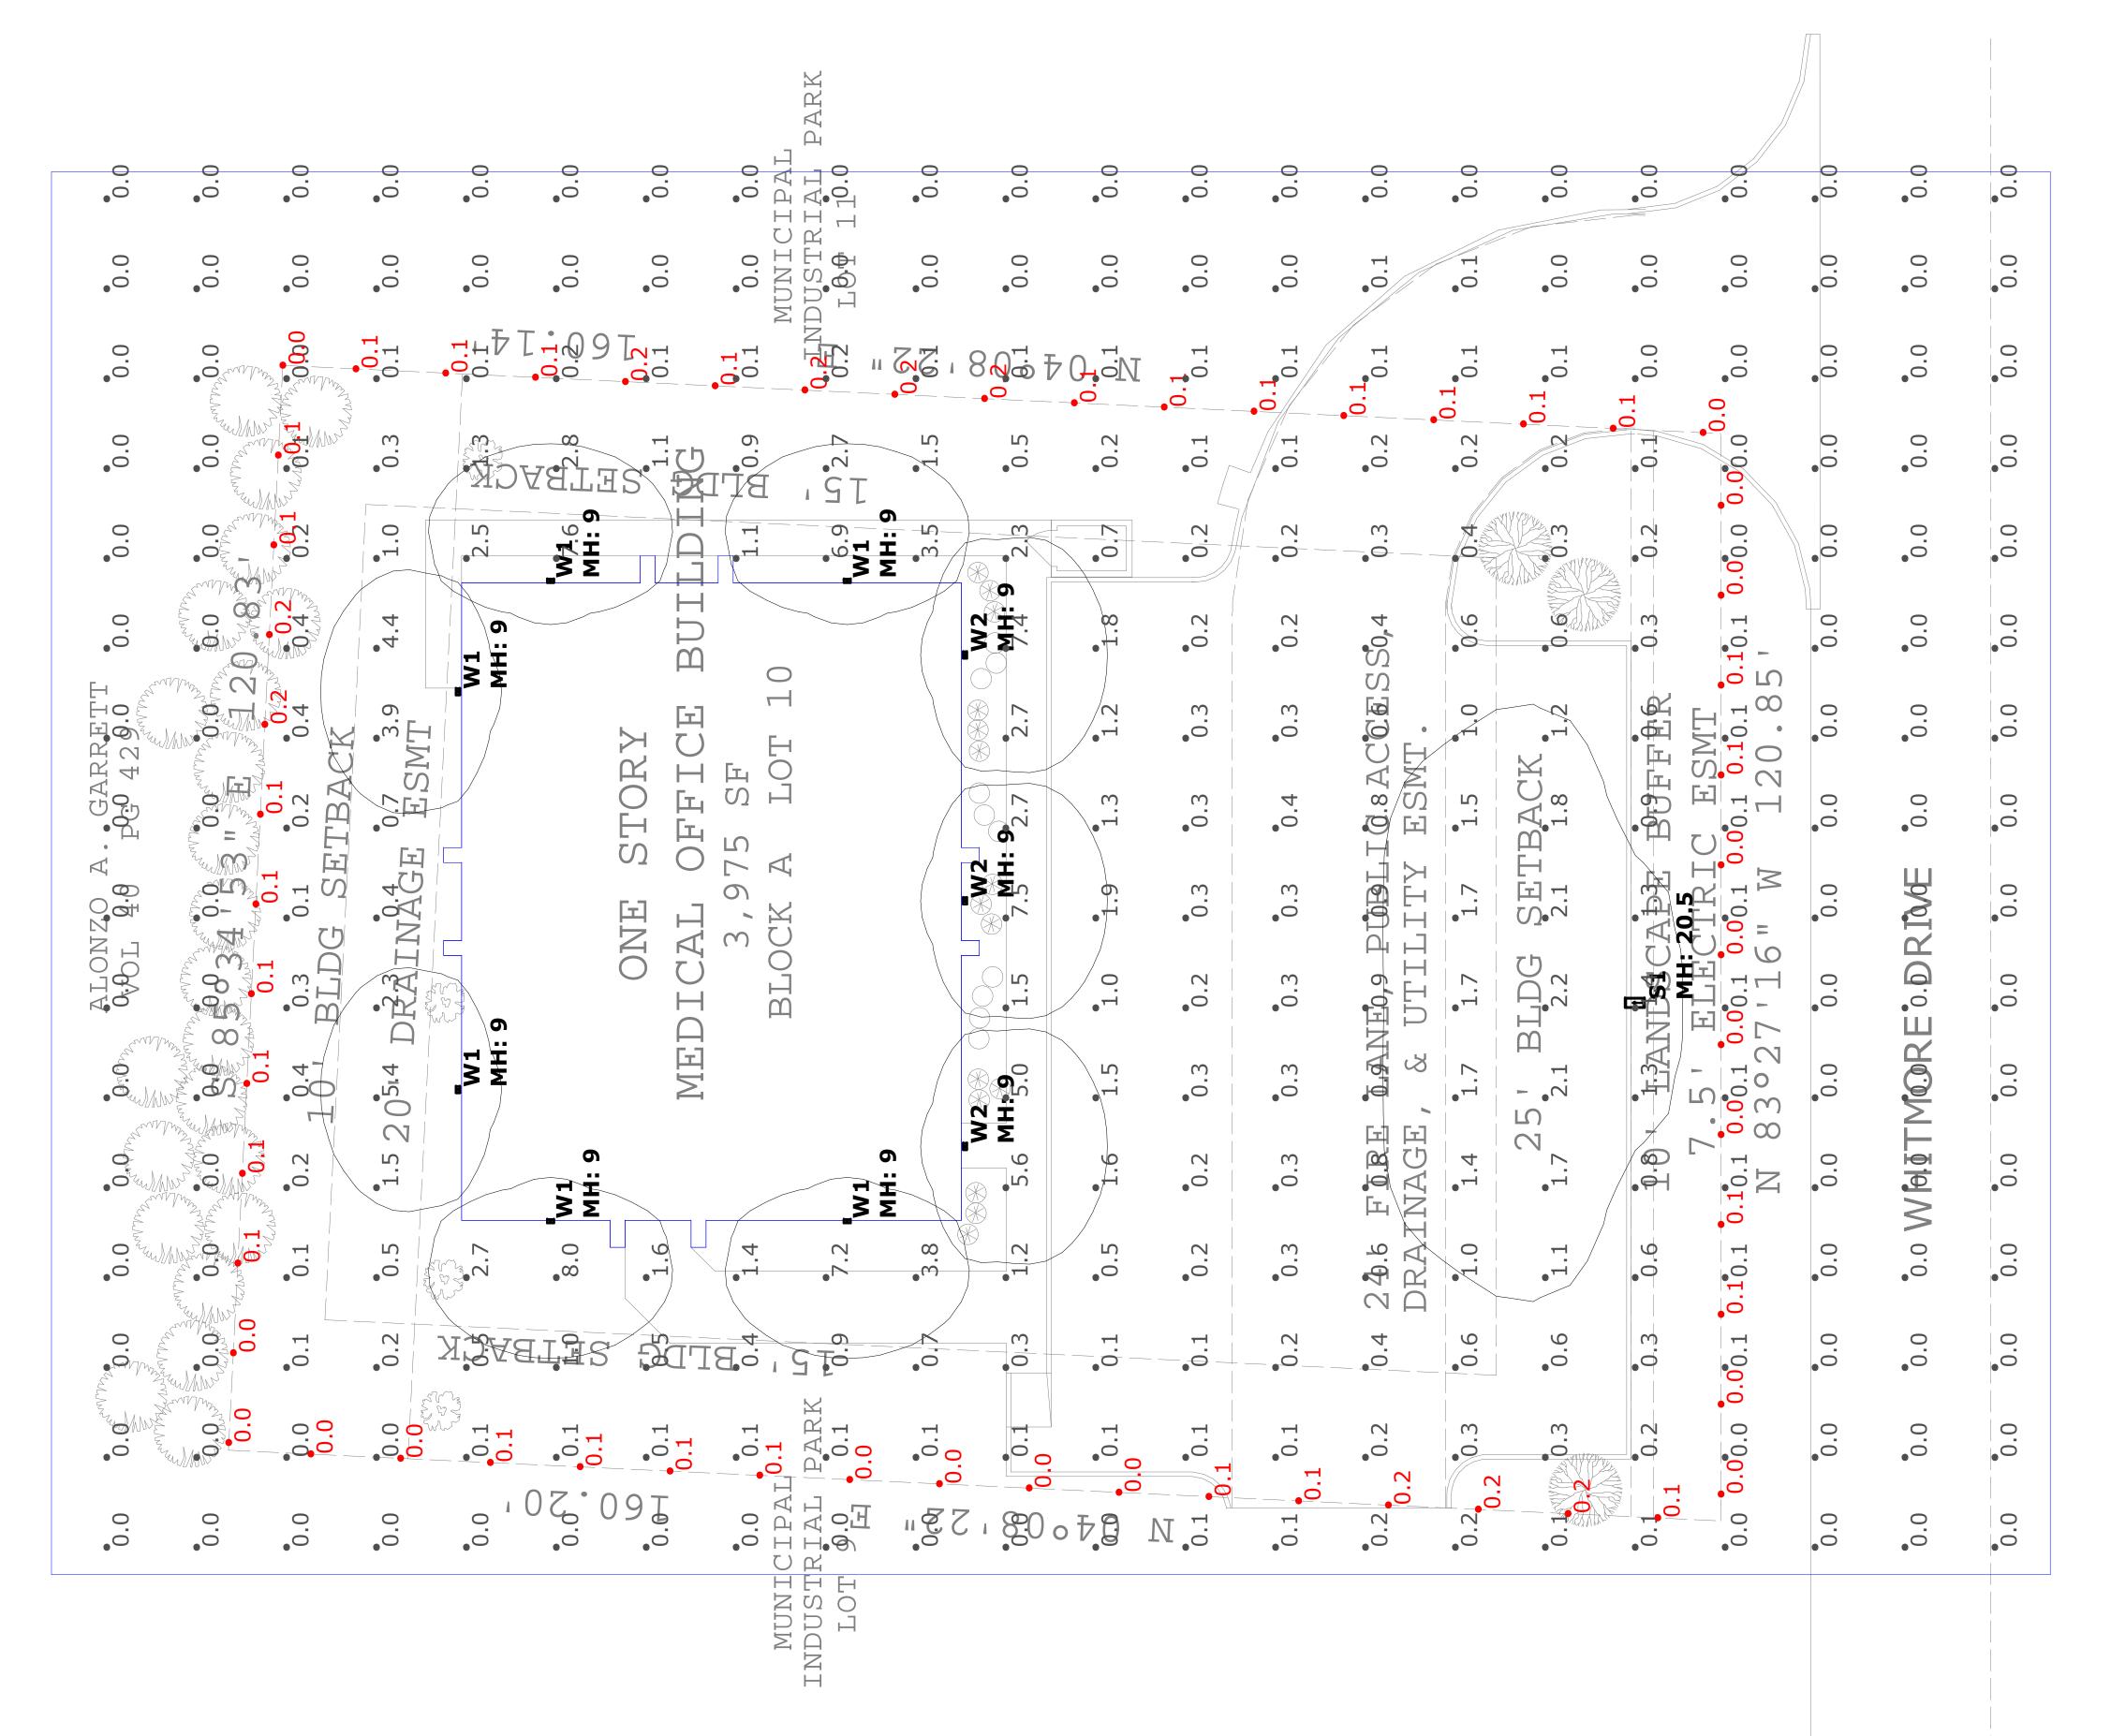

|                           |          |                               | •                                |                 |          |            |                                                       |                    | Total Total 1/1/240 | 1 : - 1 1 1       |                     |
|---------------------------|----------|-------------------------------|----------------------------------|-----------------|----------|------------|-------------------------------------------------------|--------------------|---------------------|-------------------|---------------------|
| Symbol lype               | 7        | Manuracturer / Catalog Number | _                                |                 |          |            |                                                       | lotal Lumen Output | lotal Input Watts   | Light Lost Factor | User Defined Factor |
| SI                        | 1        | LITHONIA DSX0 LED P2 40K BL   | C MVOLT MC                       | <b>SNILUNC</b>  | FINISH / | 18' POLE C | 40K BLC MVOLT MOUNTING FINISH / 18' POLE ON 30IN BASE | 4925               | 49                  | 1.000             | 1.000               |
| . W1                      | 9        | LITHONIA WDGE1 LED P2 40K 8   | P2 40K 80CRI VW VOLTAGE MOUNTING | OLTAGE N        | 10UNTING |            |                                                       | 1983               | 15.02               | 1.000             | 1.000               |
| . W2                      | 3        | LITHONIA WDGE1 LED P2 40K 8   | P2 40K 80CRI VF VOLTAGE MOUNTING | <b>JLTAGE M</b> | OUNTING  |            |                                                       | 1979               | 15.02               | 1.000             | 1.000               |
| Calculation Summary       | nary     |                               |                                  |                 |          |            |                                                       |                    |                     |                   |                     |
| Calculation Grid Location | ocation. | Calc. Height (Ft.)            | Units                            | Avg             | Max      | Min        | Avg/Min                                               |                    |                     |                   |                     |
| GRADE_Planar              |          | 0                             | Fc                               | 0.59            | 8.0      | 0.0        | N.A.                                                  |                    |                     |                   |                     |
| PROPERTY LINE             |          | ∇ N                           | L                                | 800             | 0.0      | 0          | Ø N                                                   |                    |                     |                   |                     |

urface reflectances: Vertical/Horizontal - 50/20.

Jaculation values are at height indicated in summary table.

Jounting heights are designated on drawing with "MH."

Iminaire description does not necessarily reflect specification model number. Contact salesperson for verifyvania lamp data used unless otherwise noted. LED luminaires use integrated photometric lamp data provification bower density is calculated based on estimated ballast/driver enersy consumption. Engineer to verification bower density is calculated based on estimated ballast/driver enersy consumption.