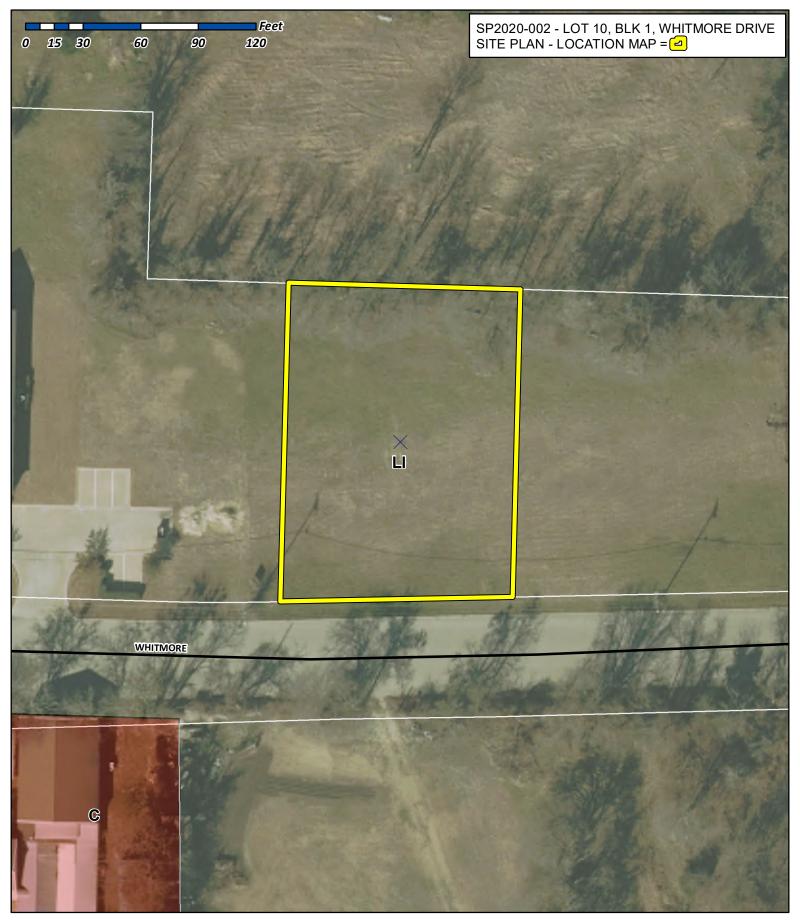

**Project Number:** 

SP2020-002

**Project Name:** 

Lot 10, Blk A, Whitmore Drive

**Project Type:** 

SITE PLAN

**Applicant Name:** 

**GREG WALLIS** 

SP2020-002; 855 Whitmore Drive

Please address the following comments (M= Mandatory Comments; I = Informational Comments)

- I.1 This is a request by Greg Wallis of Mershawn Associates, LLC for the approval of a site plan for a medical office building on a0.45-acre parcel of land identified as Lot 10, Block A, Municipal Industrial Park Addition, City of Rockwall, Rockwall County, Texas, zoned Light Industrial (LI) District, 855 Whitmore Drive
- 1.2 For questions or comments concerning this case please contact Korey Brooks in the Planning Department at(972) 772-6434 or email kbrooks@rockwall.com.
- M.3 For reference, include the case number (SP2020-002) in the lower right-hand corner of all pages on future submittals
- 1.4 This project is subject to all requirements stipulated by the Unified Development Code(UDC).
- M.5 Please make the following clarifications on the replat to ensure staff can properly review this project and convey all of the required elements to the Cit's boards and commissions: