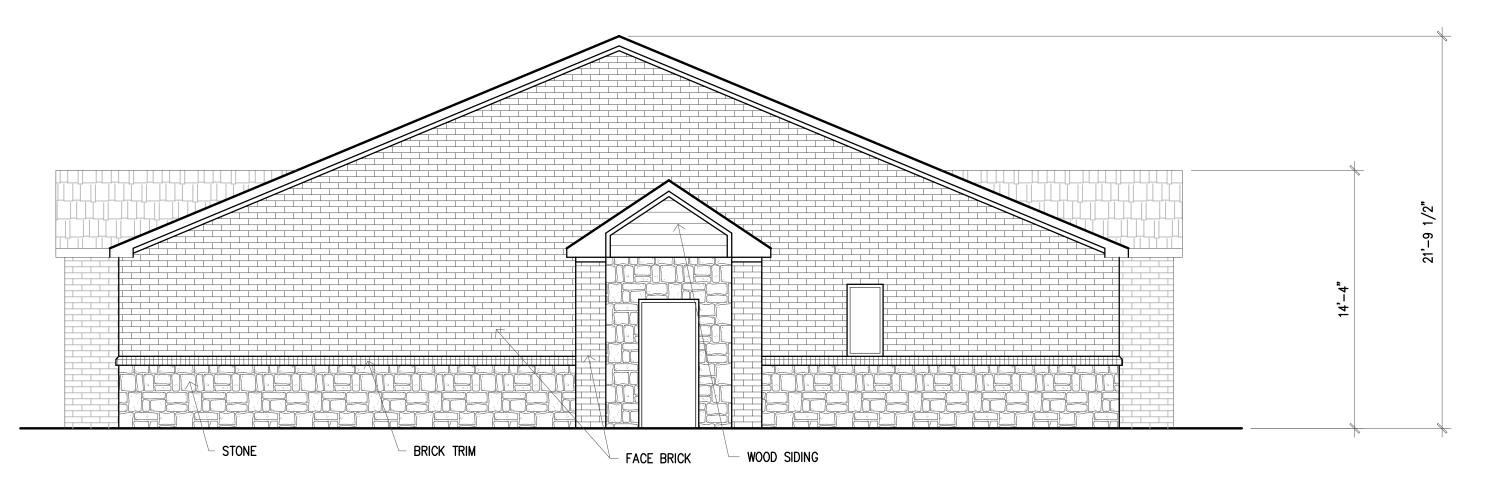

## **NORTH ELEVATION**

38% STONE 3% WOOD SIDING 59% BRICK

**EVA MACKEY** 112 CHATFIELD DR ROCKWALL, TEXAS 75087

CASE #SP2020-000

**OWNER** 