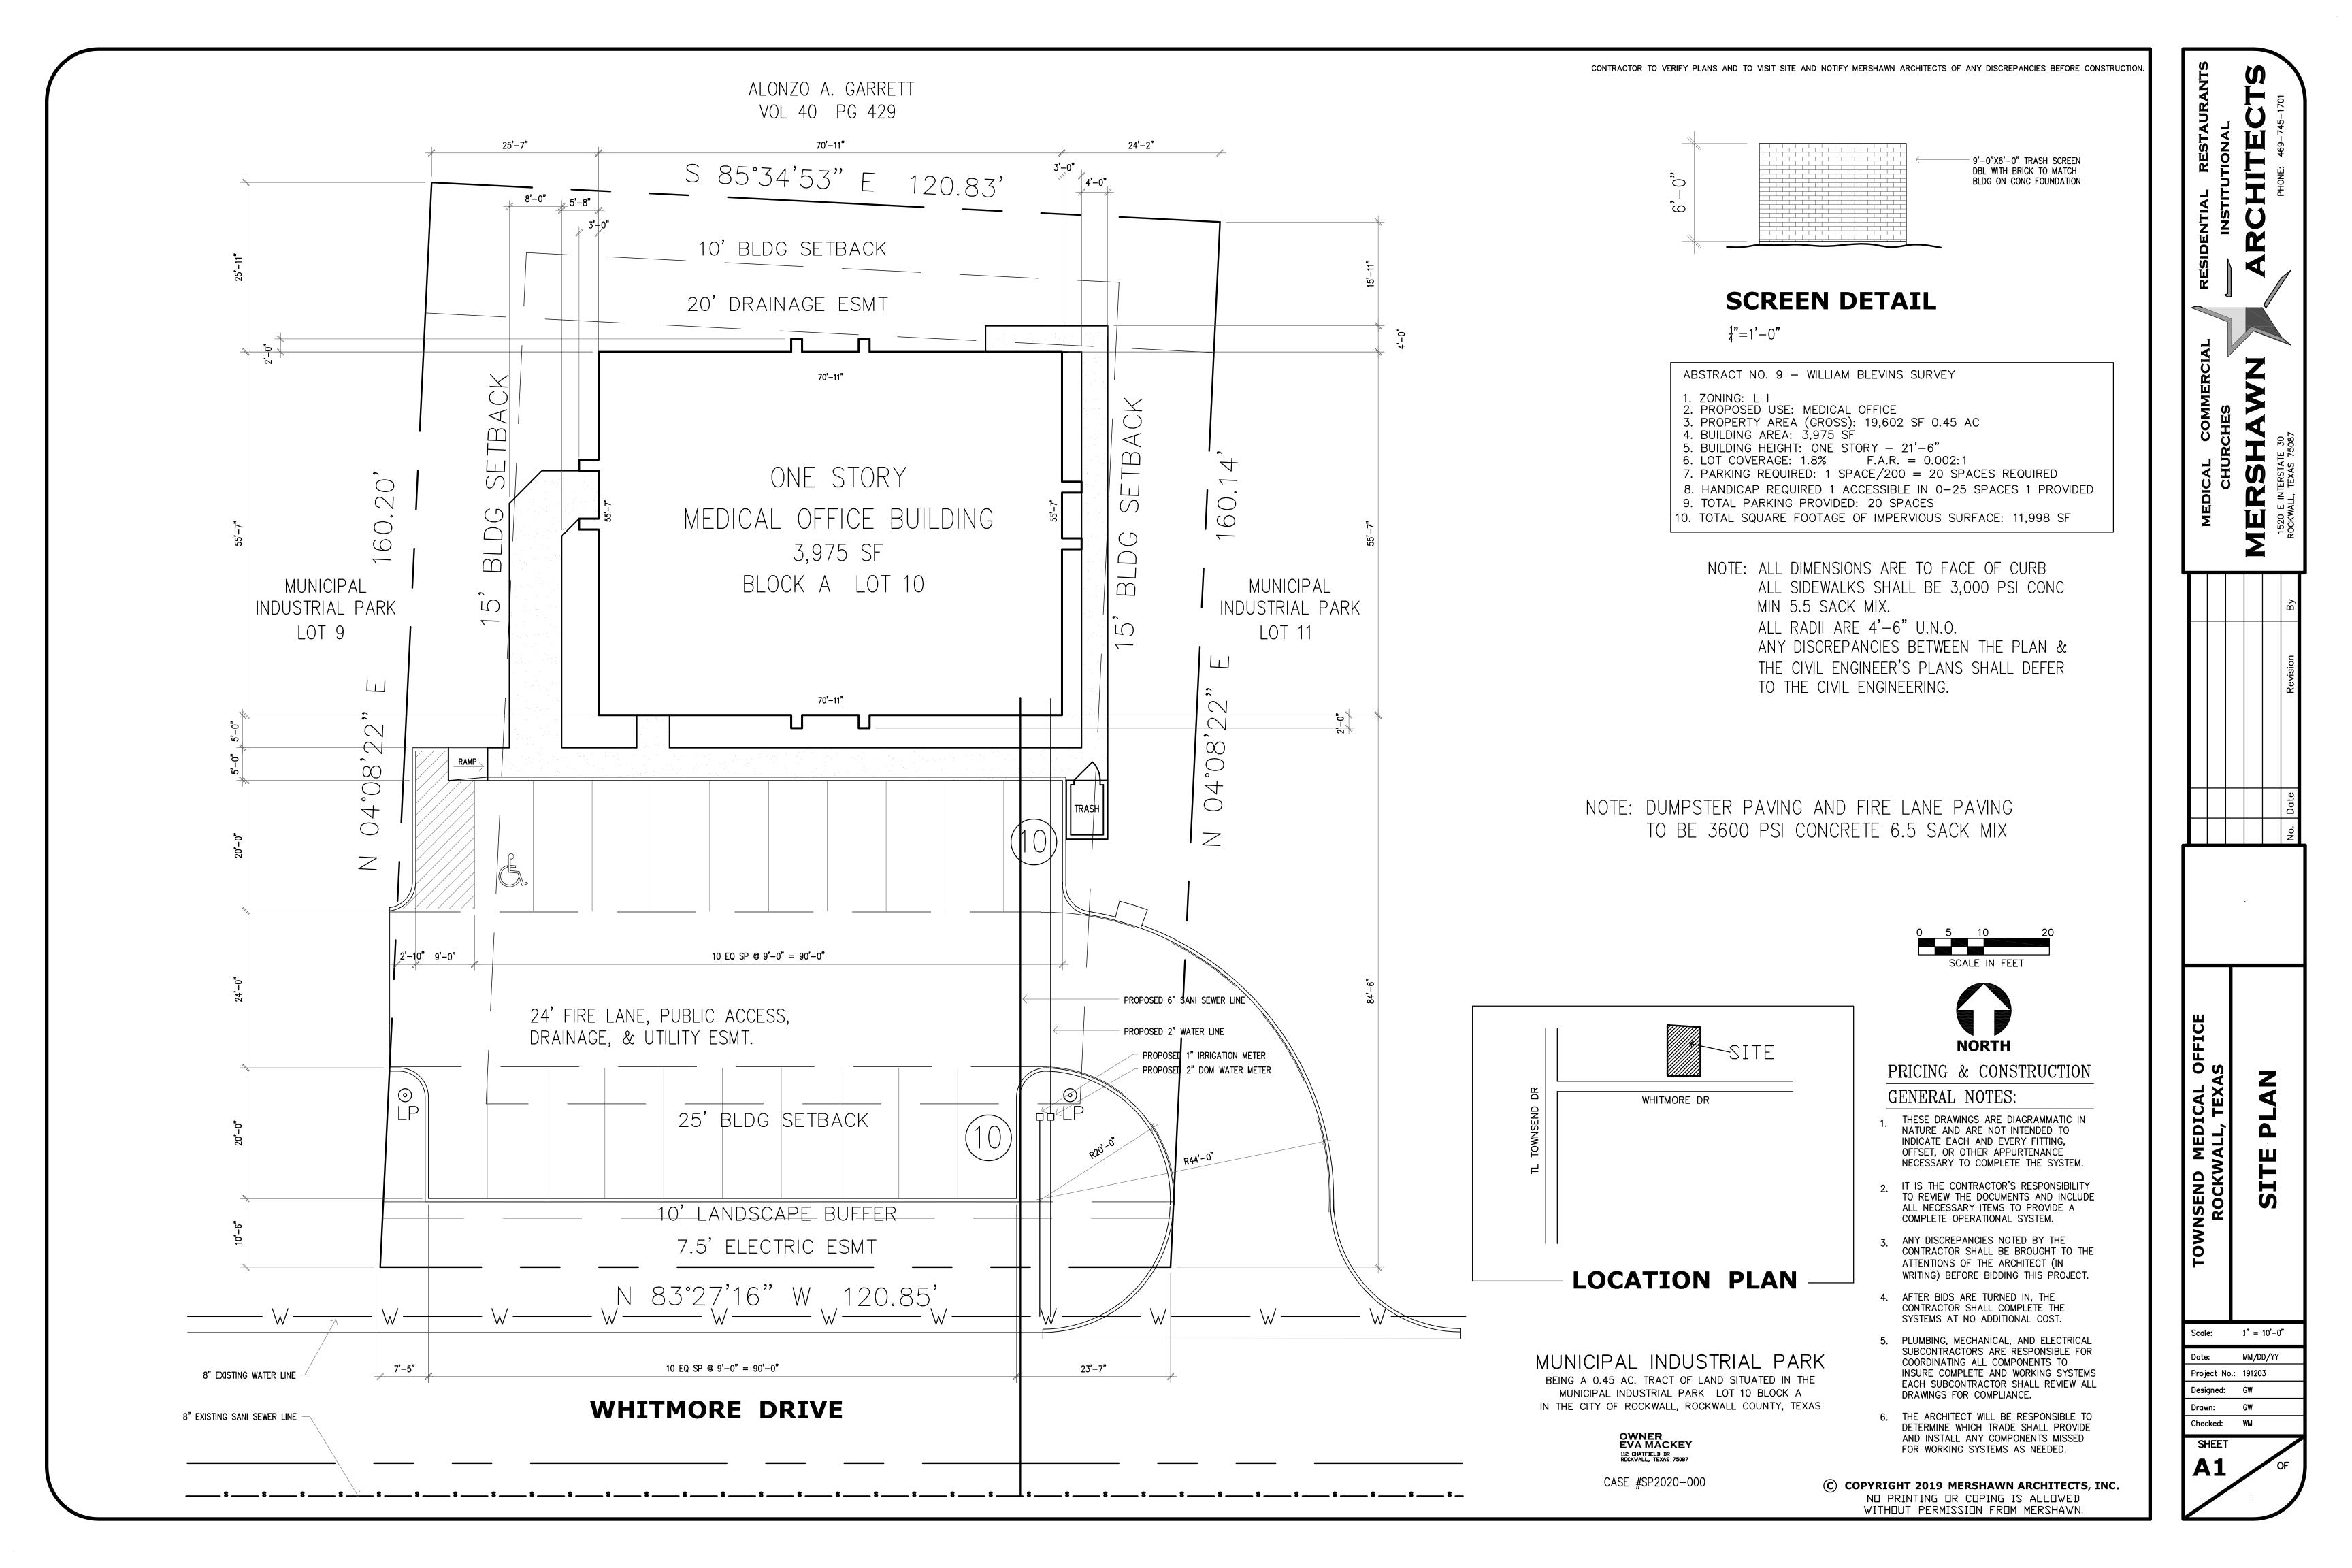

10' LANDSCAPE BUFFER

7.5' ELECTRIC ESMT

N 83°27'16" W 120.85'

MUNICIPAL INDUSTRIAL PARK BEING A 0.45 AC. TRACT OF LAND SITUATED IN THE MUNICIPAL INDUSTRIAL PARK LOT 10 BLOCK A

OWNER EVA MACKEY 112 CHATFIELD DR RDCKVALL, TEXAS 75087

IN THE CITY OF ROCKWALL, ROCKWALL COUNTY, TEXAS

CASE #SP2020-000

CONTRACTOR SHALL SUPPLY SLEEVES

TREES AND PLANTS SHALL BE PLANTED NO CLOSER THAN

WITHIN 4' OF CURB AT PARKING SPACES AND NO CLOSER

THAN 5' FROM ANY WATER, SEWER, OR STORM SEWER LINES.

#### GENERAL NOTES:

- THESE DRAWINGS ARE DIAGRAMMATIC IN NATURE AND ARE NOT INTENDED TO INDICATE EACH AND EVERY FITTING, OFFSET, OR OTHER APPURTENANCE NECESSARY TO COMPLETE THE SYSTEM.
- IT IS THE CONTRACTOR'S RESPONSIBILITY TO REVIEW THE DOCUMENTS AND INCLUDE ALL NECESSARY ITEMS TO PROVIDE A COMPLETE OPERATIONAL SYSTEM.
- ANY DISCREPANCIES NOTED BY THE CONTRACTOR SHALL BE BROUGHT TO THE ATTENTIONS OF THE ARCHITECT (IN WRITING) BEFORE BIDDING THIS PROJECT.
- 4. AFTER BIDS ARE TURNED IN, THE CONTRACTOR SHALL COMPLETE THE SYSTEMS AT NO ADDITIONAL COST.
- 5. PLUMBING, MECHANICAL, AND ELECTRICAL SUBCONTRACTORS ARE RESPONSIBLE FOR COORDINATING ALL COMPONENTS TO INSURE COMPLETE AND WORKING SYSTEMS EACH SUBCONTRACTOR SHALL REVIEW ALL DRAWINGS FOR COMPLIANCE.
- THE ARCHITECT WILL BE RESPONSIBLE TO DETERMINE WHICH TRADE SHALL PROVIDE AND INSTALL ANY COMPONENTS MISSED FOR WORKING SYSTEMS AS NEEDED.

© COPYRIGHT 2019 MERSHAWN ARCHITECTS, INC.
NO PRINTING OR COPING IS ALLOWED WITHOUT PERMISSION FROM MERSHAWN.

OWNSEND MEDICAL ROCKWALL, TEXA

Scale: 1" = 10'-0"

MM/DD/YY Project No.: 191203 Designed: GW

Checked: WM