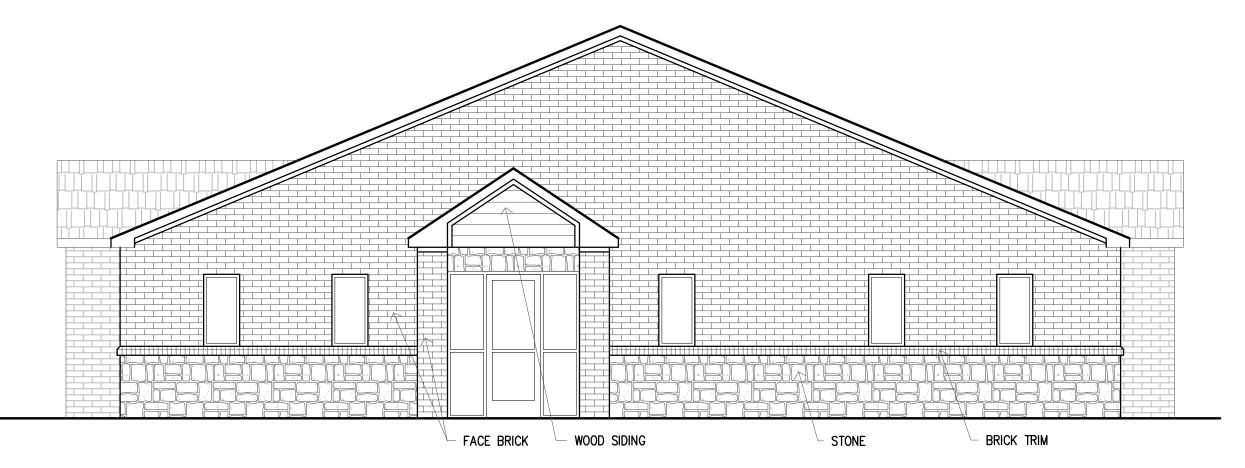

## **NORTH ELEVATION**

38% STONE 3% WOOD SIDING 59% BRICK

**EVA MACKEY** 112 CHATFIELD DR ROCKWALL, TEXAS 75087

CASE #SP2020-000

**OWNER** 