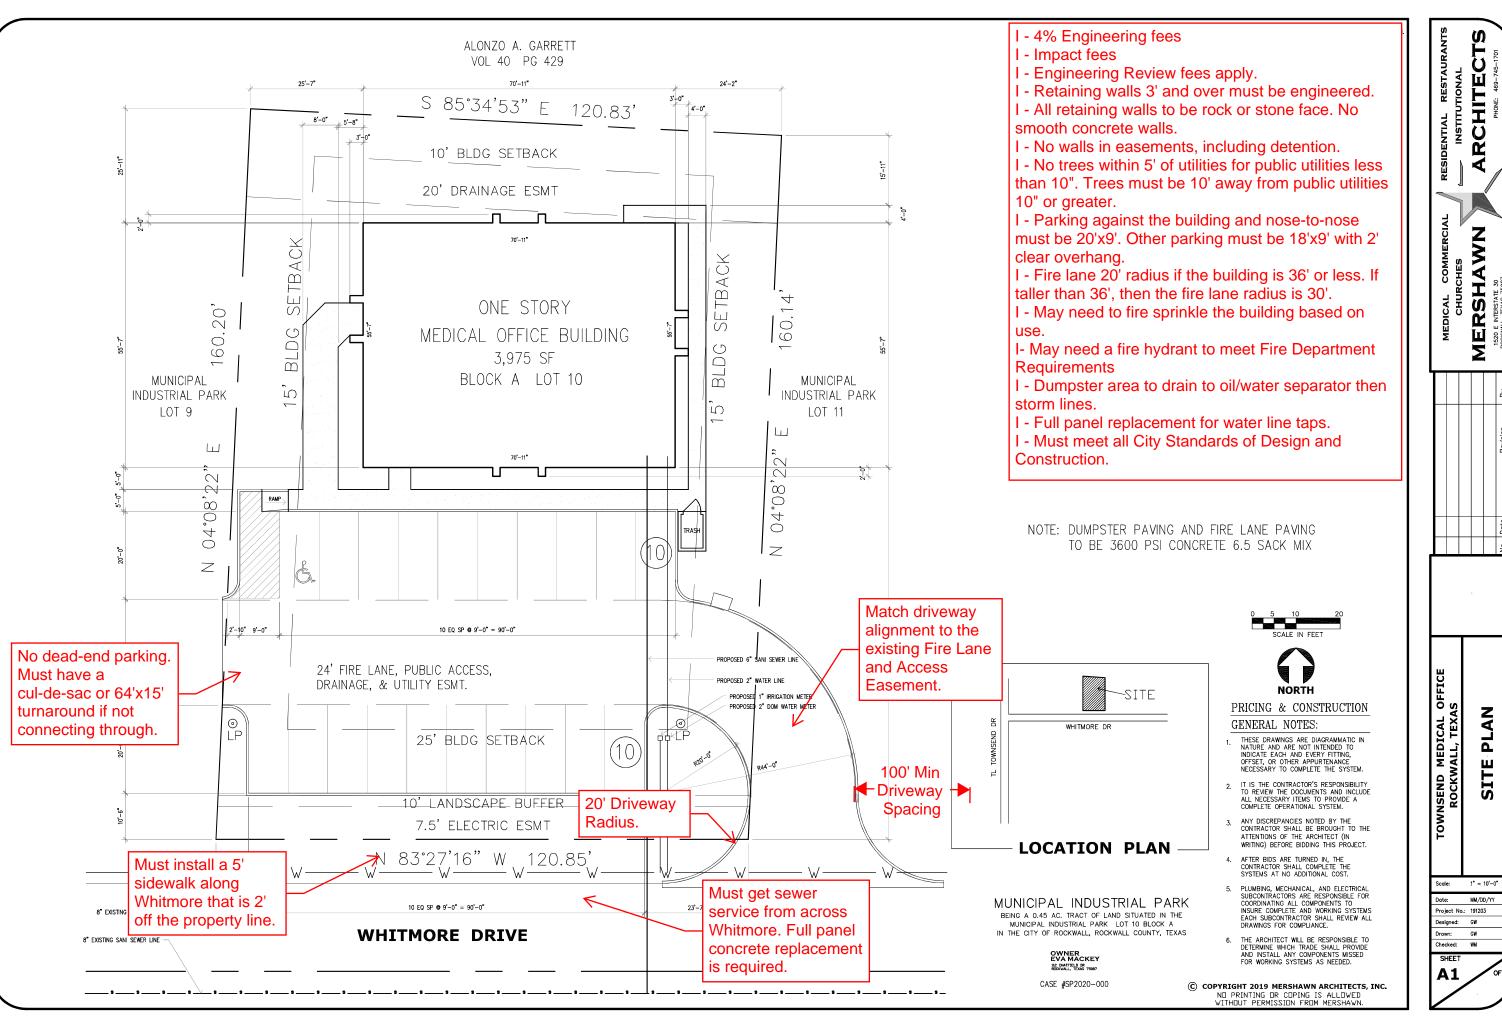

SP2020-002; 855 Whitmore Drive

Please address the following comments (M= Mandatory Comments; I = Informational Comments)

- I.1 This is a request by Greg Wallis of Mershawn Associates, LLC for the approval of a site plan for a medical office building on a0.45-acre parcel of land identified as Lot 10, Block A, Municipal Industrial Park Addition, City of Rockwall, Rockwall County, Texas, zoned Light Industrial (LI) District, 855 Whitmore Drive
- 1.2 For questions or comments concerning this case please contact Korey Brooks in the Planning Department at(972) 772-6434 or email kbrooks@rockwall.com.
- M.3 For reference, include the case number (SP2020-002) in the lower right-hand corner of all pages on future submittals
- 1.4 This project is subject to all requirements stipulated by the Unified Development Code(UDC).
- M.5 Please make the following clarifications on the replat to ensure staff can properly review this project and convey all of the required elements to the Cit's boards and commissions:

Site Plan:

- 1) Please label centerline of Whitmore Drive
- 2) Please ensure that the drive matches the platted driveway.
- 3) Please note, as drawn, there will be variances to the articulation standards.
- 4) Please dimension typical parking space.
- 5) Please show proposed easements.
- 6) Will the trash enclosure contain a dumpster? Or will it contain a poly cart? The enclosure seems to be smaller than the standard enclosure size.
- 7) Please note, the dumpster shall have a self-latching opaque gate.
- 8) Please label property line.
- Please include the required landscape percentage (i.e. 15%) on site data table.
   Photometric Plan.
- 1) Please provide site data table
- 2) Please provide vicinity map
- 3) Please provide north arrow.
- 4) Please orient the plan to match the site plan and landscape plan
- 5) Please show and label property line.
- 6) Please clarify plan. There are many overlapping items.
- 7) Please provide graphic and numeric scale.
- 8) Please provide title block in lower left corner

Landscape Plan.

- 1) Please provide turn radii and drive widths.
- 2) Please note, a min. of 10-foot wide landscape buffer is required along the entire length of any nonresidential lot that abuts a public right of way. All buffers shall incorporate ground cover, a built-up berm, and shrubbery along the entire length of frontage. Berms and shrubbery shall have a total min height of 30-inches. A min of one (1) accent tree per 50 linear feet is required.
- 3) Please show parking
- 4) Please dimension a typical parking space.
- 5) Please show centerline of Whitmore Dr.
- 6) Please note, canopy trees are a min. of 4 caliper inches, accent trees are a min. pf 4-feet in height, and shrubs are a min. of 3 gallons.
- 7) Please note, the min landscaping percentage is 15%.
- 8) Please note that no parking space shall be more than 80-feet from a canopy tree
- 9) Please label property line.
- 10) Please provide site data table as requested above for site plan

Project Reviews.rpt Page 2 of 3

- 11) Please review Article 8, Landscape and Fence Standards, of the Unified Development Code (UDC)
- 12) Please note, hydromulch is not permitted
- 13) Please show grass as a hatch.
- 14) Please provide radii and drive width.