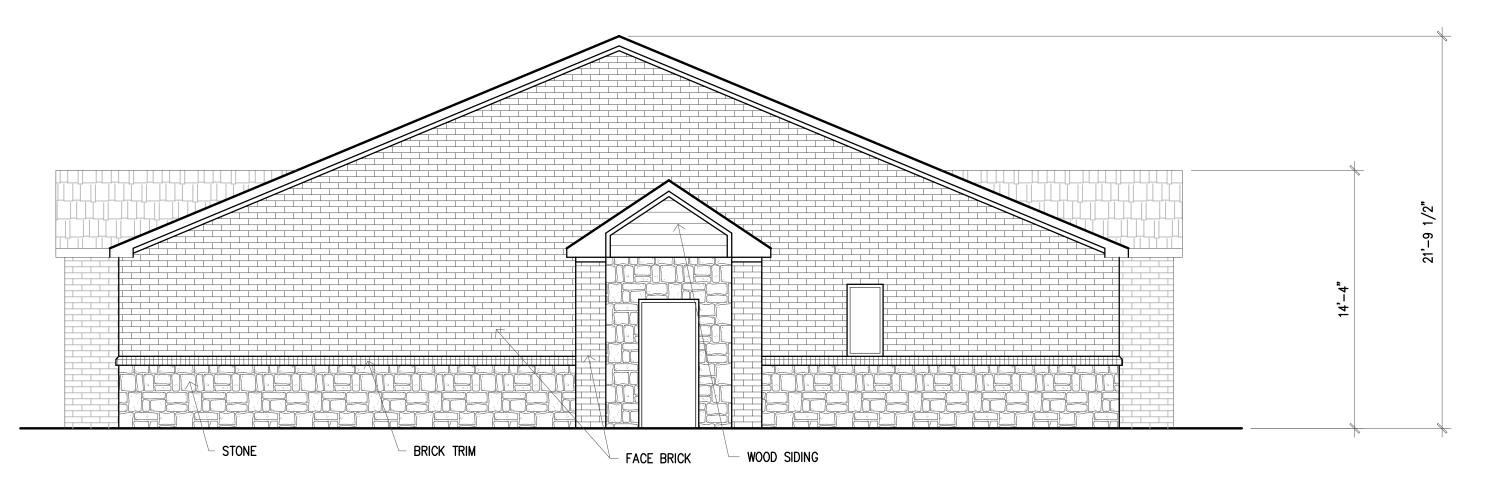

## **SOUTH ELEVATION**

38% STONE 3% WOOD SIDING 59% BRICK

## EAST ELEVATION

21% STONE 2% WOOD SIDING 77% BRICK

## WEST ELEVATION

25% STONE 2% WOOD SIDING 73% BRICK

## **NORTH ELEVATION**

38% STONE 3% WOOD SIDING 59% BRICK

**EVA MACKEY** 112 CHATFIELD DR ROCKWALL, TEXAS 75087

CASE #SP2020-000

**OWNER** 