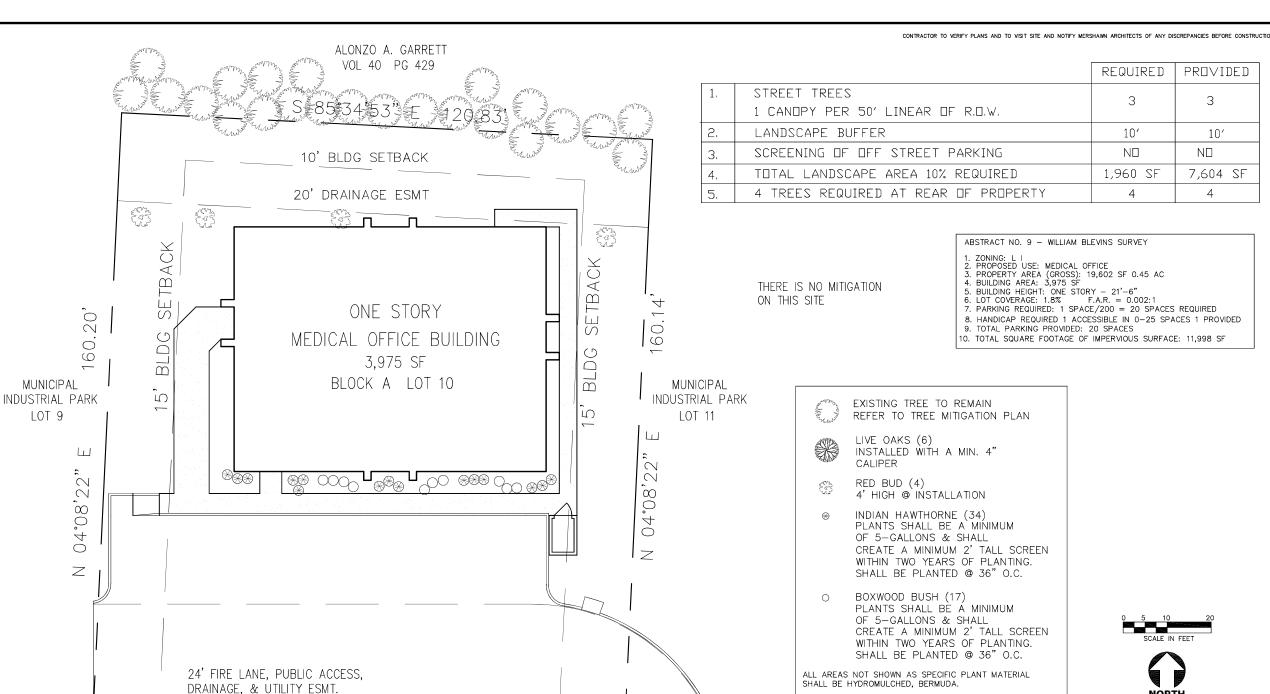

REQUIRED

10'

 $\mathsf{N}\mathsf{\square}$ 

1,960 SF

PROVIDED

 $\mathsf{N}\square$ 

7,604 SF

WHITMORE DRIVE

10' LANDSCAPE BUFFER

7.5' ELECTRIC ESMT

N 83°27'16" W 120.85'

MUNICIPAL INDUSTRIAL PARK BEING A 0.45 AC. TRACT OF LAND SITUATED IN THE MUNICIPAL INDUSTRIAL PARK LOT 10 BLOCK A

OWNER EVA MACKEY 112 CHATFIELD DR RDCKVALL, TEXAS 75087

IN THE CITY OF ROCKWALL, ROCKWALL COUNTY, TEXAS

CASE #SP2020-000

CONTRACTOR SHALL SUPPLY SLEEVES

TREES AND PLANTS SHALL BE PLANTED NO CLOSER THAN

WITHIN 4' OF CURB AT PARKING SPACES AND NO CLOSER

THAN 5' FROM ANY WATER, SEWER, OR STORM SEWER LINES.

AS NEEDED FOR IRRIGATION.

Landscape Plan.

- 1) Please provide turn radii and drive widths.
- 2) Please note, a min. of 10-foot wide landscape buffer is required along the entire length of any nonresidential lot that abuts a public right of way. All buffers shall incorporate ground cover, a built-up berm, and shrubbery along the entire length of frontage. Berms and shrubbery shall have a total min height of 30-inches. A min of one (1) accent tree per 50 linear feet is required.
- 3) Please show parking
- 4) Please dimension a typical parking space.
- 5) Please show centerline of Whitmore Dr.
- 6) Please note, canopy trees are a min. of 4 caliper inches, accent trees are a min. pf 4-feet in height, and shrubs are a min. of 3 gallons.
- 7) Please note, the min landscaping percentage is 15%.
- 8) Please note that no parking space shall be more than 80-feet from a canopy tree
- 9) Please label property line.
- 10) Please provide site data table as requested above for site plan