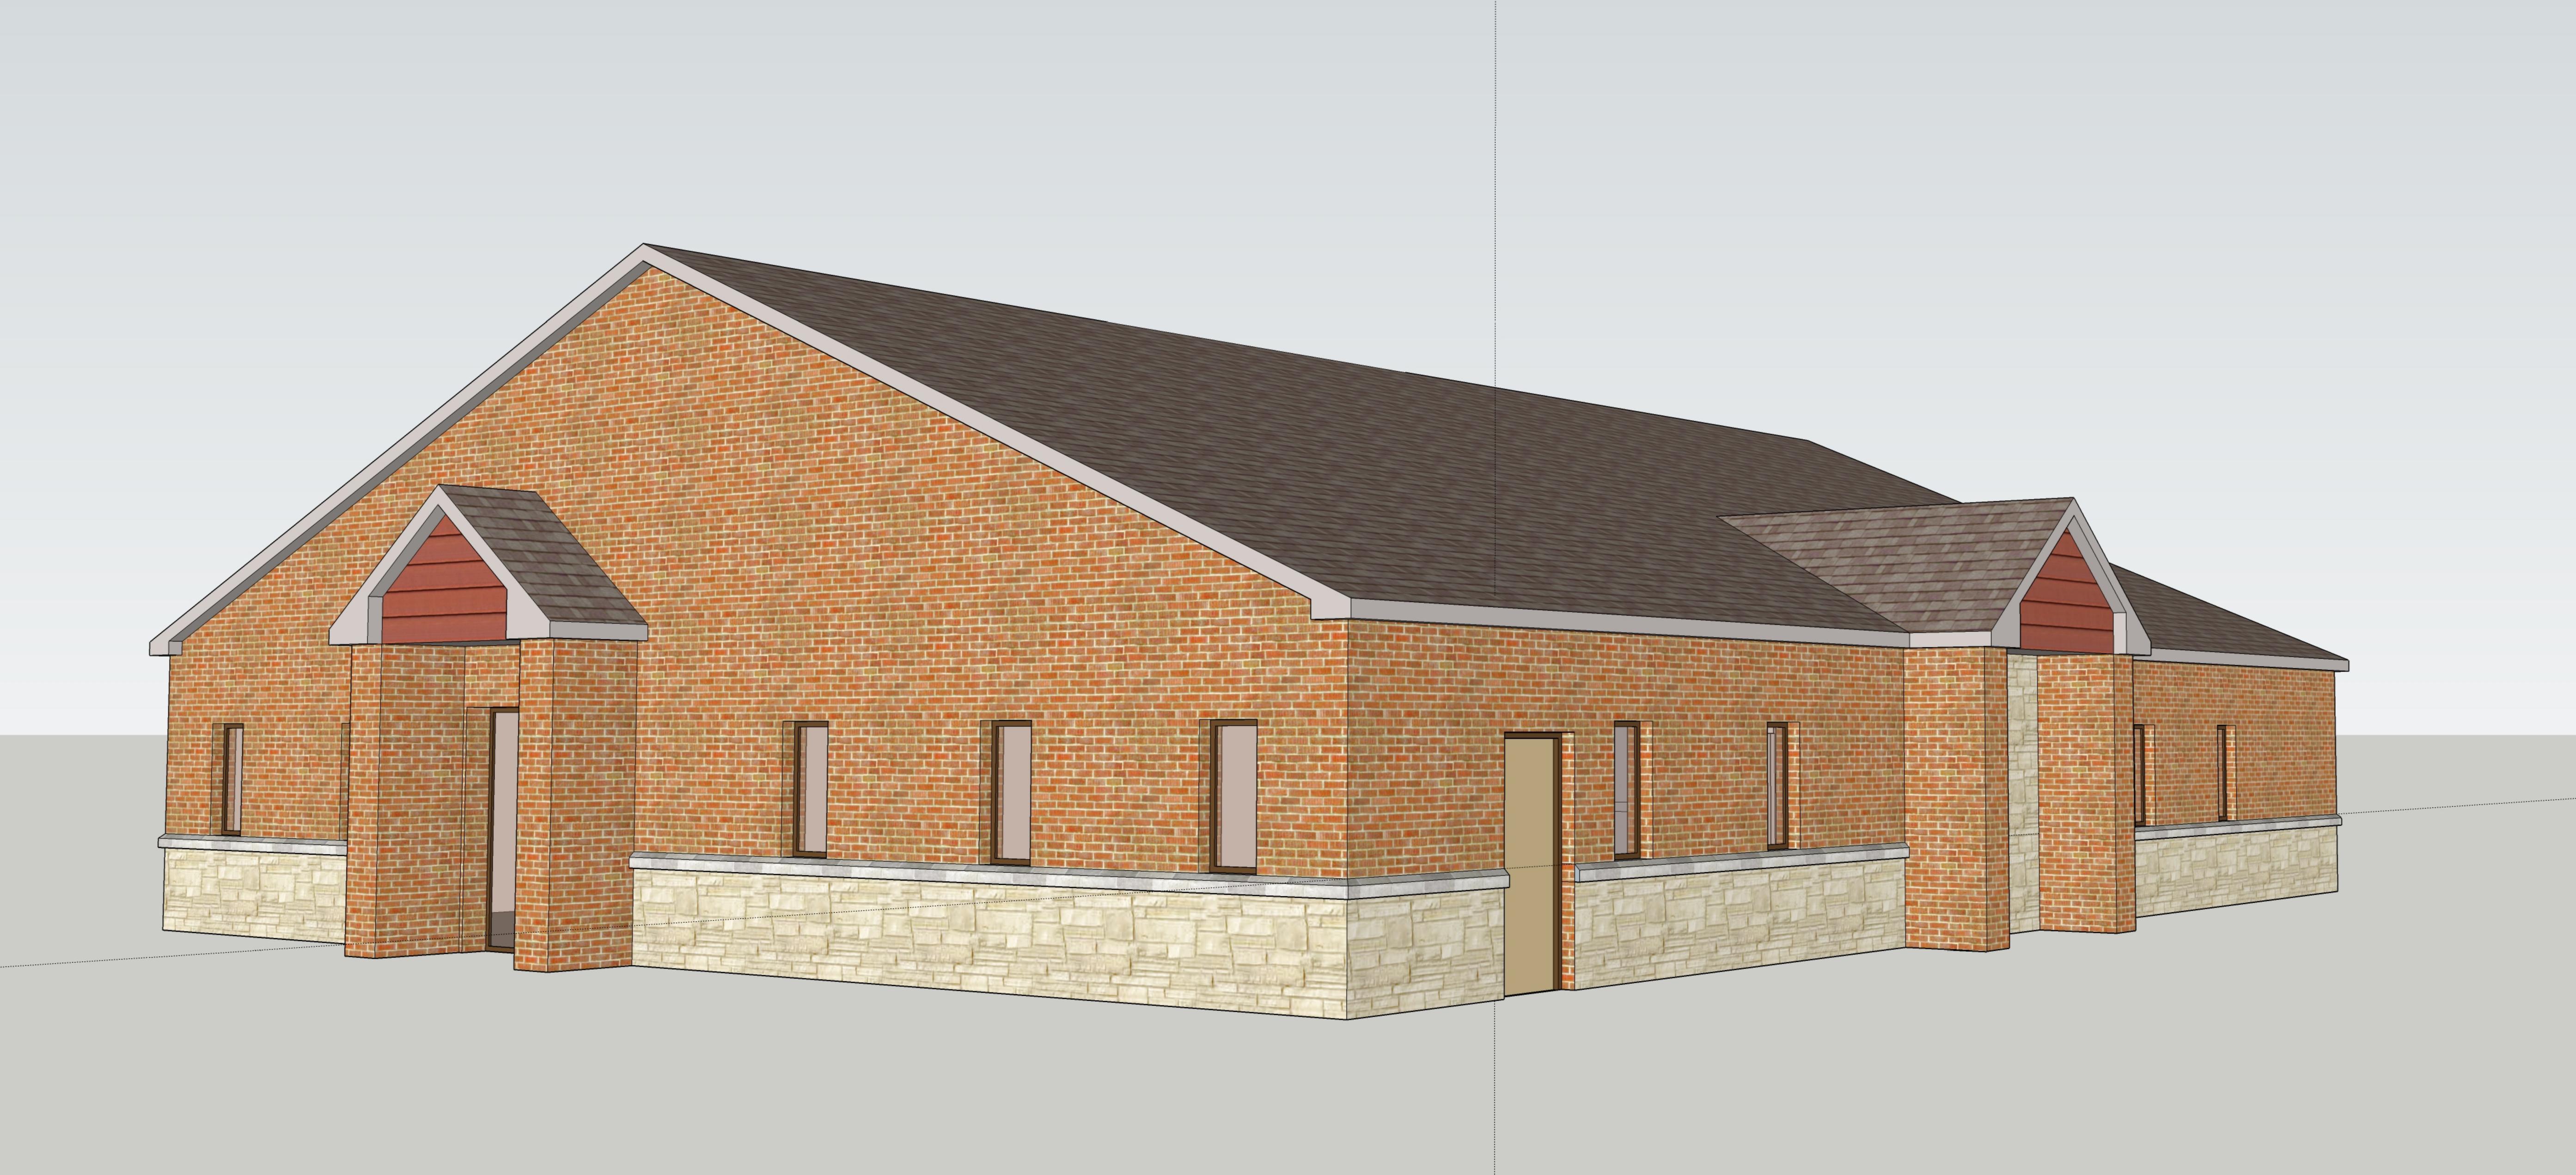

© COPYRIGHT 2019 MERSHAWN ARCHITECTS, INC.
NO PRINTING OR COPING IS ALLOWED WITHOUT PERMISSION FROM MERSHAWN.

**ELEVATION** TOWNSEND MEDICAL OFFICE ROCKWALL, TEXAS

Scale: 3/16" = 1'-0"

Date: 12/17/19 Project No.: 191203 Designed: GW Drawn: GW Checked: WM