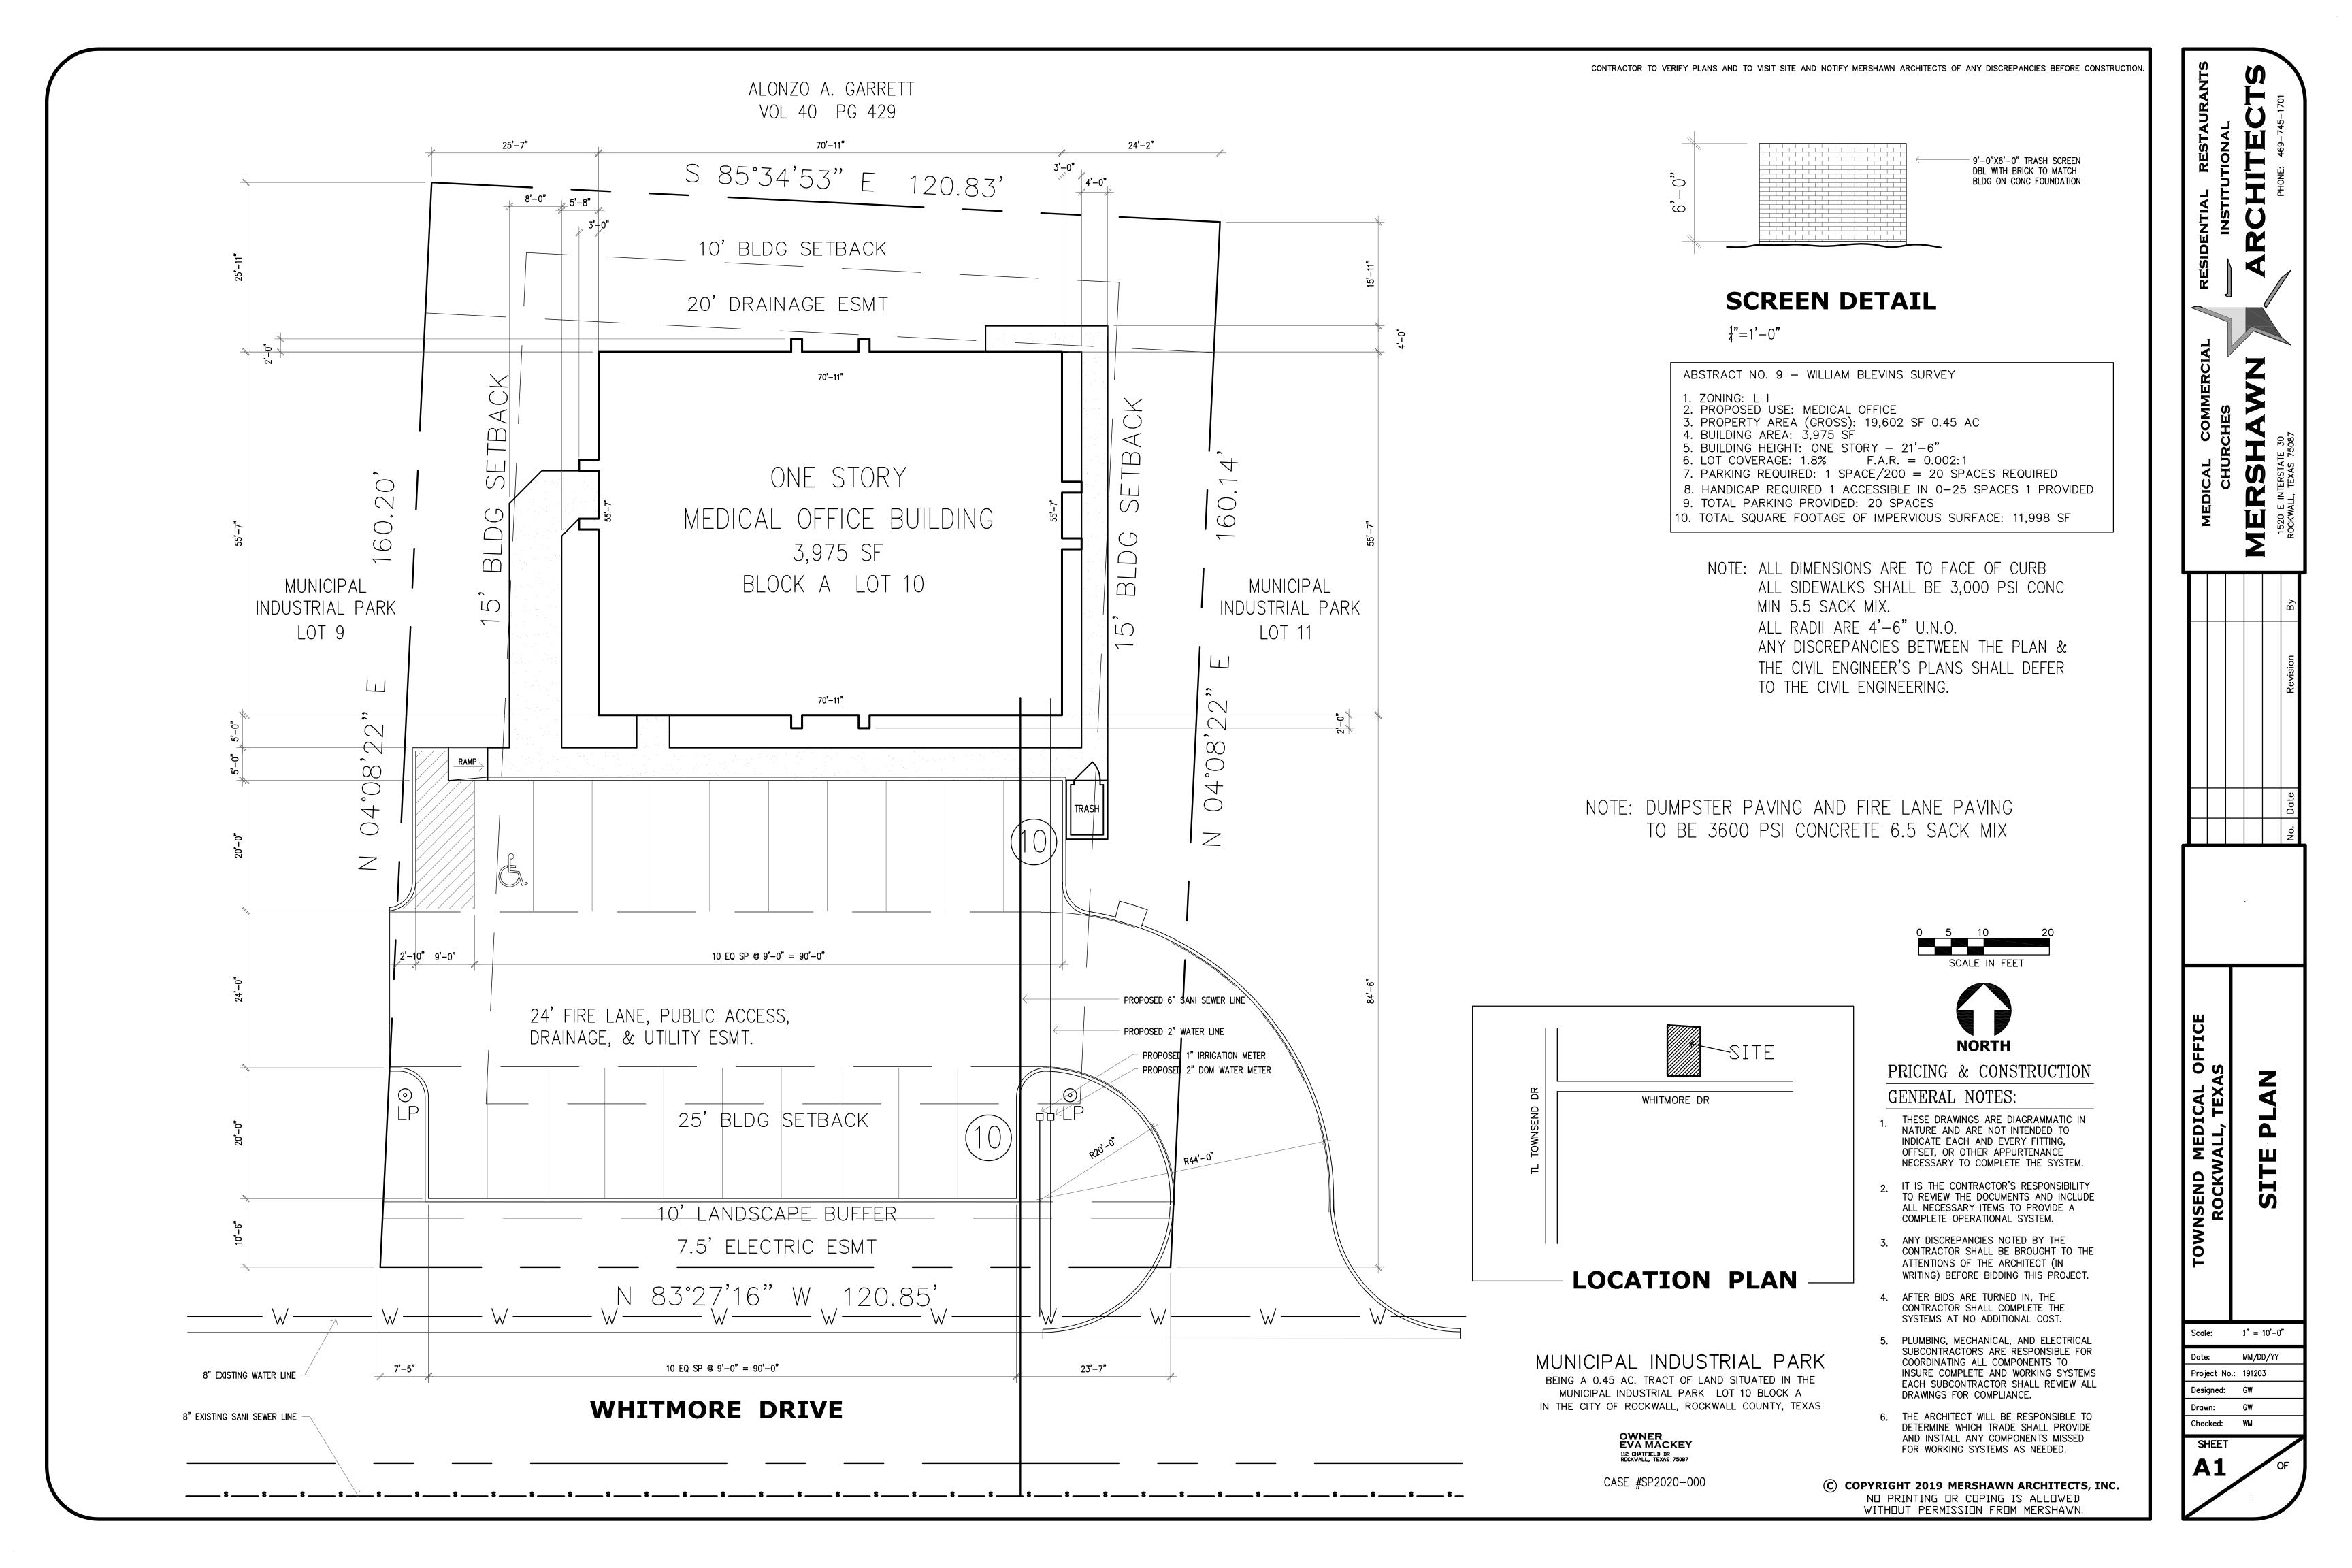

10' LANDSCAPE BUFFER

7.5' ELECTRIC ESMT

N 83°27'16" W 120.85'

MUNICIPAL INDUSTRIAL PARK BEING A 0.45 AC. TRACT OF LAND SITUATED IN THE MUNICIPAL INDUSTRIAL PARK LOT 10 BLOCK A

OWNER EVA MACKEY 112 CHATFIELD DR RDCKVALL, TEXAS 75087

IN THE CITY OF ROCKWALL, ROCKWALL COUNTY, TEXAS

CASE #SP2020-000

CONTRACTOR SHALL SUPPLY SLEEVES

TREES AND PLANTS SHALL BE PLANTED NO CLOSER THAN

WITHIN 4' OF CURB AT PARKING SPACES AND NO CLOSER

THAN 5' FROM ANY WATER, SEWER, OR STORM SEWER LINES.

Site Plan:

- 1) Please label centerline of Whitmore Drive
- 2) Please ensure that the drive matches the platted driveway.
- 3) Please note, as drawn, there will be variances to the articulation standards.
- 4) Please dimension typical parking space.
- 5) Please show proposed easements.
- 6) Will the trash enclosure contain a dumpster? Or will it contain a poly cart? The enclosure seems to be smaller than the standard enclosure size.
- 7) Please note, the dumpster shall have a self-latching opaque gate.
- 8) Please label property line.
- Please include the required landscape percentage (i.e. 15%) on site data table.
   Photometric Plan.
- 1) Please provide site data table
- 2) Please provide vicinity map
- 3) Please provide north arrow.
- 4) Please orient the plan to match the site plan and landscape plan
- 5) Please show and label property line.
- 6) Please clarify plan. There are many overlapping items.
- 7) Please provide graphic and numeric scale.
- 8) Please provide title block in lower left corner