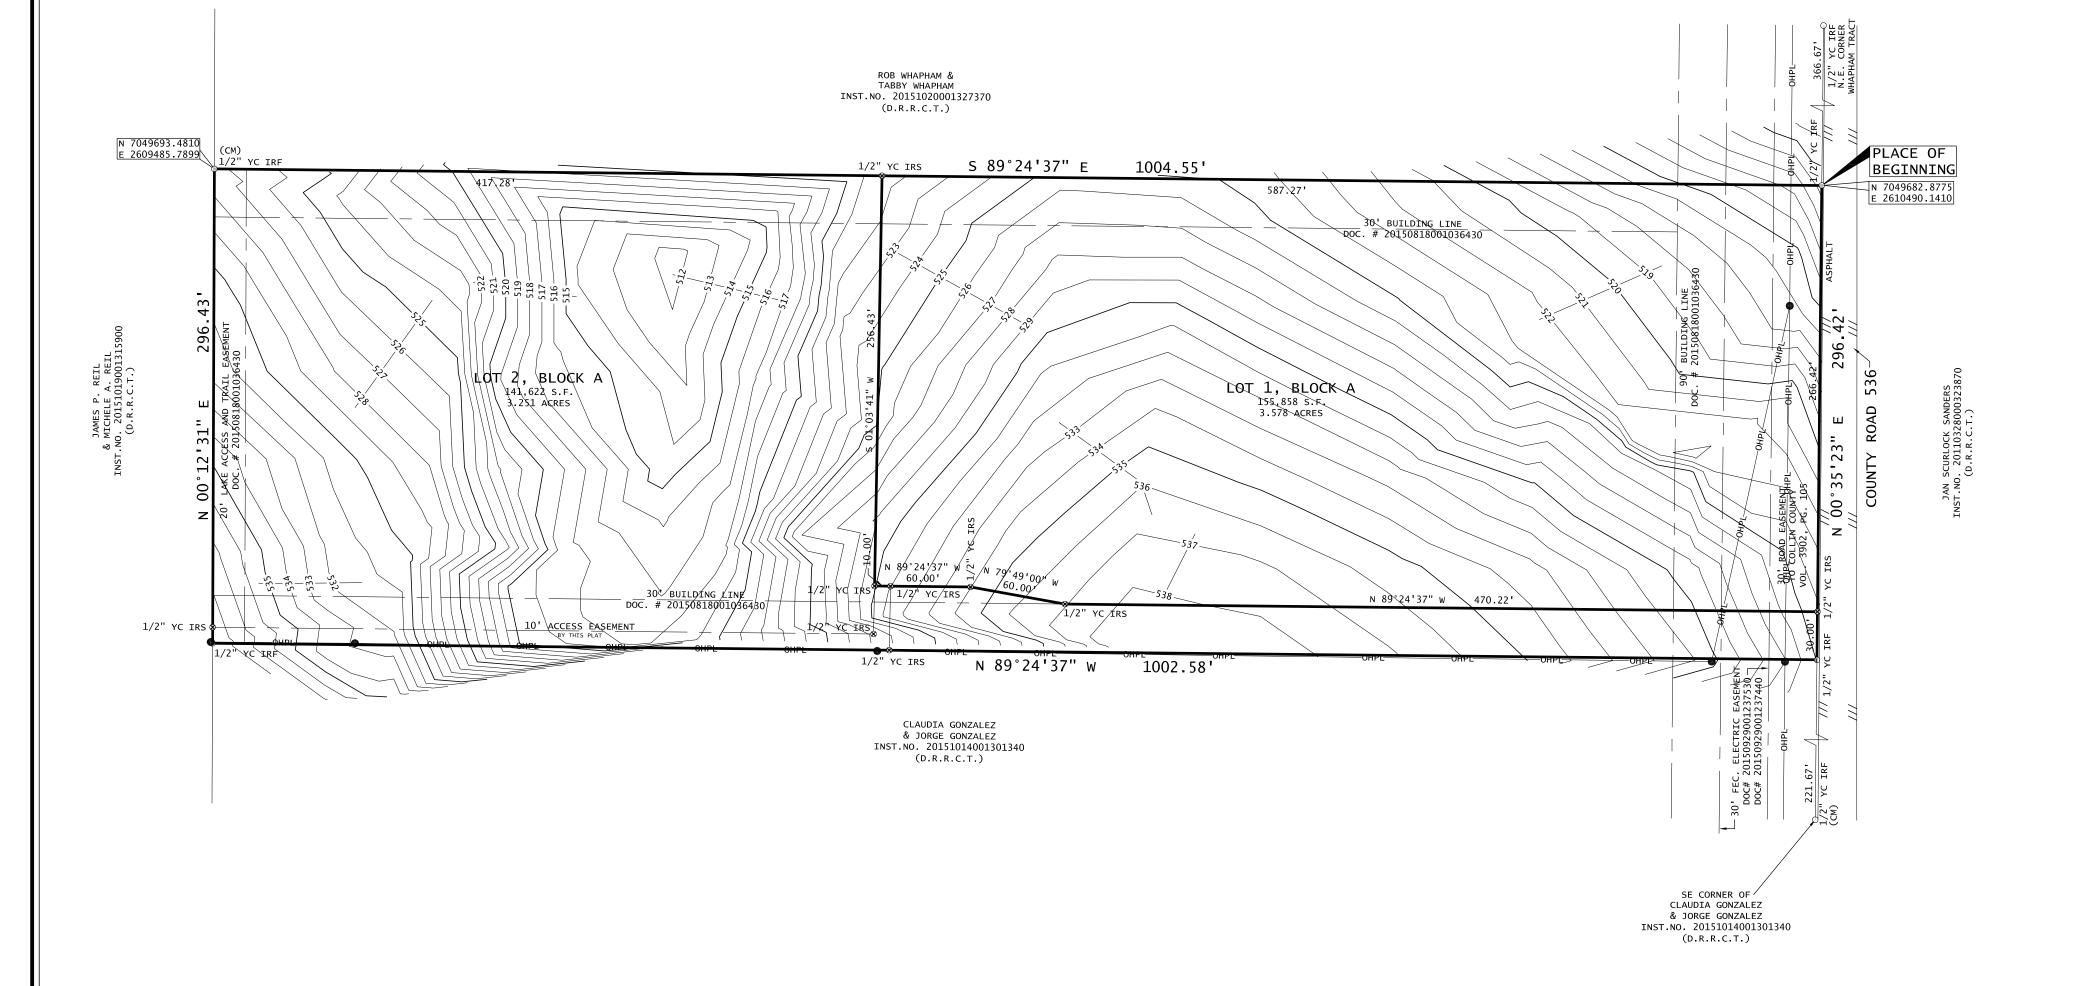

MAYOR CITY OF ROCKWALL CITY SECRETARY

CITY ENGINEER

OWNERS CERTIFICATE

FM 1777

EM 541

WHEREAS, Wesley and Carlee Kuenstler and Brandon and Pare Underwood, are the owners of all that tract of land situated in the James P. Davis Survey, Abstract No. owners or as mat dract or and situation in the James P. Davis Survey, Adstract No. 248, Collin County, Feas, a portion being conveyed to Wesley and Carles Keuenstier as recorded under instrument No. 20000990001517980, (20 R.C.C.T.), and a portion being conveyed to Brandon and Per Underwood as seconded under instrument No. 20200090001516500, (20 R.C.C.T.), as shown on survey and being more particularly described by meters and bounds as follows:

THENCE South 00 degrees 35 minutes 23 seconds West, a distance of 296.42 feet, along said County Road \$36 to a 1/2 Inch yellow-capped fron rod found for corner at the Northeast corner of a tract of land described in deed to Claudia Gonzalez and Jorge Gonzalez, as recorded under Instrument No. 20151014001301340 (D.R.C.C.T.):

THENCE North 89 degrees 24 minutes 37 seconds West, a distance of 1,002.58 feet to a 1/2 inch yellow-capped iron rod found for corner, said point being on the East line of a tract of land conveyed to James P. Reil and Mitchele A. Reil, as recorded under Instrument No. 20151019001315900 (D.R.C.C.T.);

THENCE North 00 degrees 12 minutes 31 seconds East, a distance of 296.43 feet to a 1/2 inch yellow-capped Iron rod found for corner, said point being the Southwest corner of said Whapham tract;

THENCE South 89 degrees 24 minutes 37 seconds East, a distance of 1,004.55 to the PLACE OF BEGINNING and containing 297,480 square feet or 6.829 acres of land.