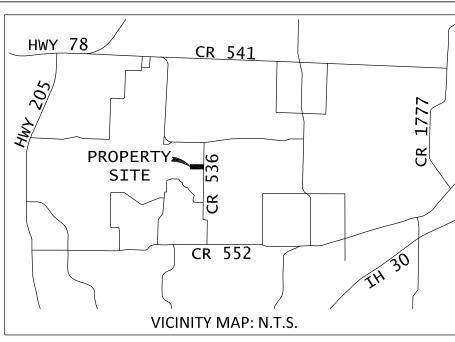

MAYOR CITY OF ROCKWALL CITY SECRETARY

CITY ENGINEER

OWNERS CERTIFICATE

FM 1777

EM 541

WHEREAS, Wesley and Carlee Kuenstler and Brandon and Pare Underwood, are the owners of all that tract of land situated in the James P. Davis Survey, Abstract No. owners or as mat dract or and situation in the James P. Davis Survey, Adstract No. 248, Collin County, Feas, a portion being conveyed to Wesley and Carles Keuenstier as recorded under instrument No. 20000990001517980, (20 R.C.C.T.), and a portion being conveyed to Brandon and Per Underwood as seconded under instrument No. 20200090001516500, (20 R.C.C.T.), as shown on survey and being more particularly described by meters and bounds as follows: