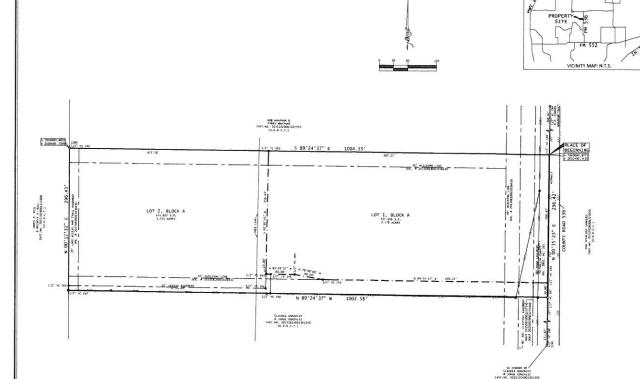

THENCE South 00 degrees 35 minutes 23 seconds West, a distance of 296.42 feet, along said County Road \$36 to a 1/2 Inch yellow-capped fron rod found for corner at the Northeast corner of a tract of land described in deed to Claudia Gonzalez and Jorge Gonzalez, as recorded under Instrument No. 20151014001301340 (D.R.C.C.T.):

THENCE North 89 degrees 24 minutes 37 seconds West, a distance of 1,002.58 feet to a 1/2 inch yellow-capped iron rod found for corner, said point being on the East line of a tract of land conveyed to James P. Reil and Mitchele A. Reil, as recorded under Instrument No. 20151019001315900 (D.R.C.C.T.);

THENCE North 00 degrees 12 minutes 31 seconds East, a distance of 296.43 feet to a 1/2 inch yellow-capped Iron rod found for corner, said point being the Southwest corner of said Whapham tract;

THENCE South 89 degrees 24 minutes 37 seconds East, a distance of 1,004.55 to the PLACE OF BEGINNING and containing 297,480 square feet or 6.829 acres of land.