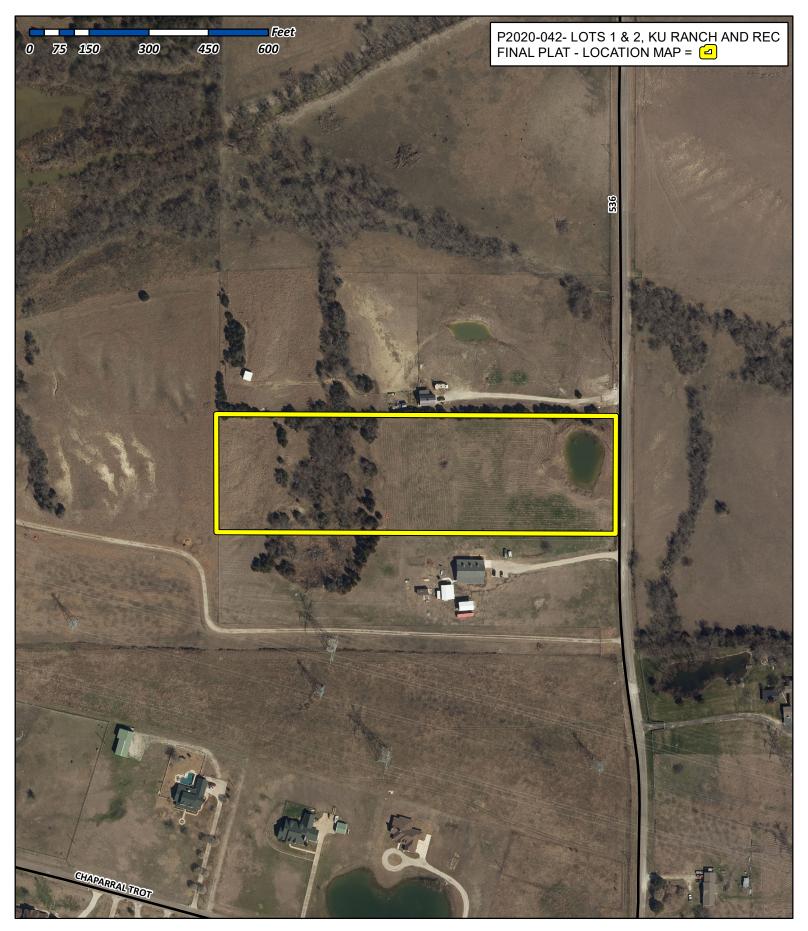

MAYOR CITY OF ROCKWALL CITY SECRETARY

CITY ENGINEER

OWNERS CERTIFICATE

FM 1777

EM 541

WHEREAS, Wesley and Carlee Kuenstler and Brandon and Pare Underwood, are the owners of all that tract of land situated in the James P. Davis Survey, Abstract No. owners or as mat dract or and situation in the James P. Davis Survey, Adstract No. 248, Collin County, Feas, a portion being conveyed to Wesley and Carles Keuenstier as recorded under instrument No. 20000990001517980, (20 R.C.C.T.), and a portion being conveyed to Brandon and Per Underwood as seconded under instrument No. 20200090001516500, (20 R.C.C.T.), as shown on survey and being more particularly described by meters and bounds as follows:

THENCE South 00 degrees 35 minutes 23 seconds West, a distance of 296.42 feet, along said County Road \$36 to a 1/2 Inch yellow-capped fron rod found for corner at the Northeast corner of a tract of land described in deed to Claudia Gonzalez and Jorge Gonzalez, as recorded under Instrument No. 20151014001301340 (D.R.C.C.T.):

THENCE North 89 degrees 24 minutes 37 seconds West, a distance of 1,002.58 feet to a 1/2 inch yellow-capped iron rod found for corner, said point being on the East line of a tract of land conveyed to James P. Reil and Mitchele A. Reil, as recorded under Instrument No. 20151019001315900 (D.R.C.C.T.);

THENCE North 00 degrees 12 minutes 31 seconds East, a distance of 296.43 feet to a 1/2 inch yellow-capped Iron rod found for corner, said point being the Southwest corner of said Whapham tract;

THENCE South 89 degrees 24 minutes 37 seconds East, a distance of 1,004.55 to the PLACE OF BEGINNING and containing 297,480 square feet or 6.829 acres of land.