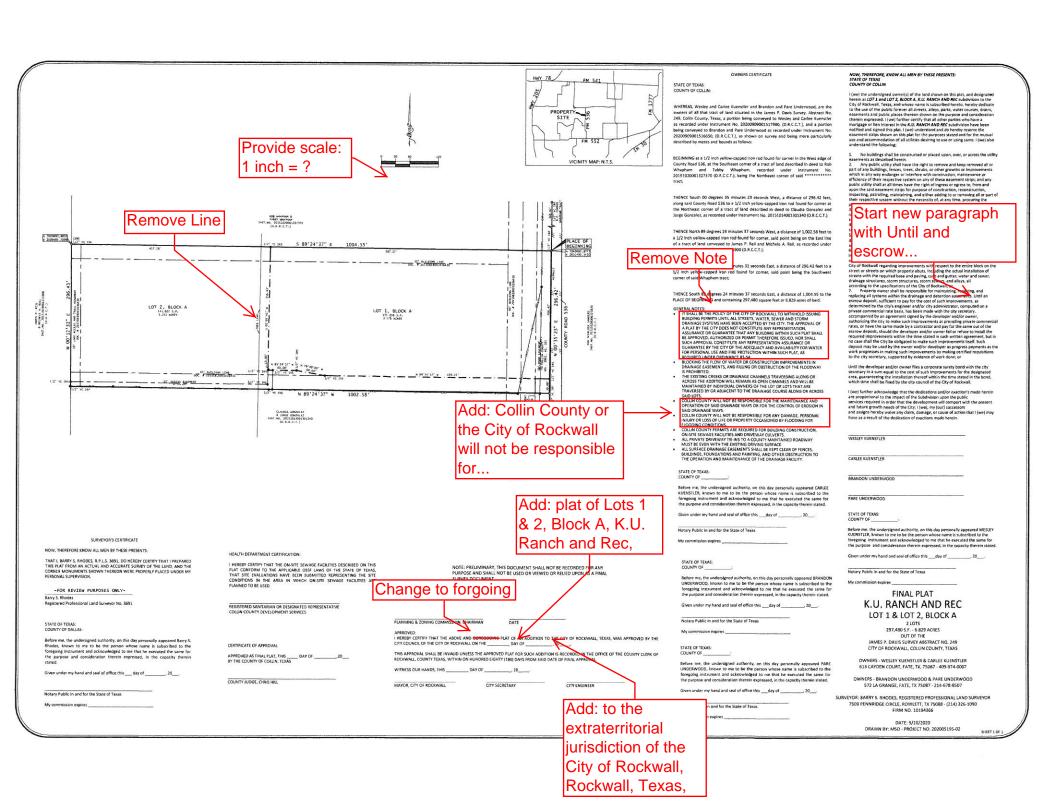

- GENERAL NOTES: INFAIL NOTES:

  17 SALL BET REPOLY OF THE CITY OF ROCKWALL TO WITHHOLD ISSUING BUILDING FROMTS, LVATE, ALL STEEL BUILDING FROMTS, LVATE, ALL STEEL BUILDING FROMTS, LVATE, ALL STEEL BUILDING AND STORM LOVE AND ALL STEEL BUILDING WITHIN SUCH STATES.

  A PLAT BET THE CITY ODES NOT CONSTITUE ANY REPRESENTATION ASSULANCE OR GUARANTEE THAT ANY BUILDING WITHIN SUCH FLAT THAT SHALL BUILDING WITHIN SUCH FLAT THAT SHALL BUILDING WITHIN SUCH FLAT THAT SHALL BUILDING WITHIN SUCH FLAT SHALL BUILDING WITHIN SUCH PART SHA
- REQUIRED UNDER ORDINANCE 83-54.
  BLOCKING THE FLOW OF WATER OR CONSTRUCTION IMPROVEMENTS IN DRAINAGE EASEMENTS, AND FILLING OR OBSTRUCTION OF THE FLOODWAY
- IS PROMIBITED.

  THE EXISTING CREEKS OR DRAINAGE CHANNELS TRAVERSING ALONG OR ACROSS THE ADDITION WILL BE MAIN AS OPEN CHANNELS AND WILL BE MAINTAINED BY MIONIVIDUAL DOWNERS OF THE COT OR COTS THAT ARE TRAVERSED BY OR ADJACENT TO THE DRAINAGE COURSE ALONG OR ACROSS

# NOW, THEREFORE, KNOW ALL MEN BY THESE PRESENTS: STATE OF TEXAS COUNTY OF COLLIN

I (we) the undersigned owner(s) of the land shown on this plat, and designated herein as LOT 1 and LOT 2, BLOCK A, K.U. RANCH AND REC subdivision to the herein as LOT I and LOT 2, BOCK A, EU. BANCH AND REC subdivision to the lot of addressin. Texa, and whose name is ubsorbed herein better bedrate to the property of the subsorbed for the property of the ease-ment and public places thereon flown on the purpose and consideration herein expressed. I well further centrif here all other purstes who have a mortgage or file informat in the LC LANCH AND RS. Underlying her better mortgage or file information for the purpose served and for the moutal seasement stops shown on the plant for the purposes served and for the moutal use and accommodation of all citaties desiring to use or using same. I (well) also understand the following.

No buildings shall be constructed or placed upon, over, or across the utility ments as described herein.

assements as described feetow.

See The Control of the Control of

The developer and subdivision engineer shall bear total responsibility for The developer shall be responsible for the necessary facilities to provide

storm drain improvements.

5. The developer shall be responsible for the necessary facilities to provide drainage patients and drainage controls such that properties within the drainage drainage patients and drainage controls such that properties within the drainage of the control of the co

Until the developer and/or owner files a corporate surety bond with the city secretary in a sum equal to the cost of such improvements for the designated area, guaranteeing the installation thereof within the time stated in the bond which time shall be fixed by the city council of the City of Rockwall.

I twell further acknowledge that the dedications and/or quarticity made herein are propertional to the limited of the subdestion used the public services required in order that the development will comport with the present and future growth needs of the Cityl, (level, my (our juccessors and assigns hereby walve any claim, damage, or cause of action that I (lev) may have as a result of the deplication of creations made herein.