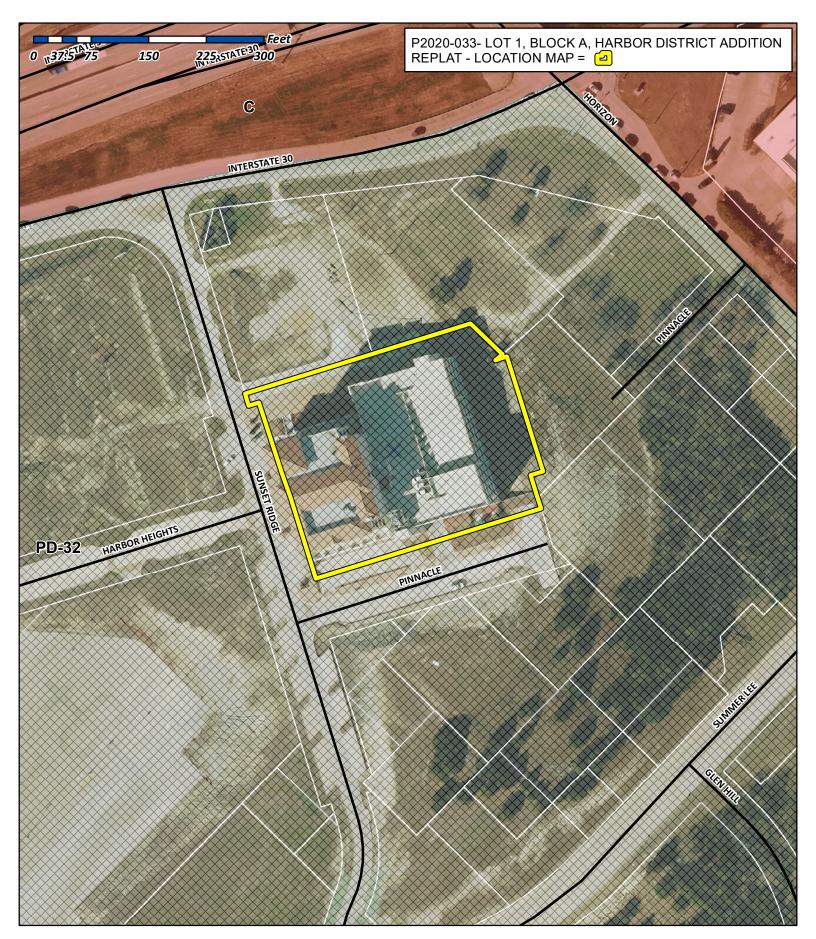

### PLANNING AND ZONING CASE CHECKLIST

City of Rockwall Planning and Zoning Department 385 S. Goliad Street Rockwall, Texas 75087

| P&Z CASE # P2020-033 P&Z DATE 09/15                                                                                                                                                          | 120 CC DATE 09/21/20 APPROVED/DENIED                                                                                                      |
|----------------------------------------------------------------------------------------------------------------------------------------------------------------------------------------------|-------------------------------------------------------------------------------------------------------------------------------------------|
| ARCHITECTURAL REVIEW BOARD DATE                                                                                                                                                              | HPAB DATE PARK BOARD DATE                                                                                                                 |
| ZONING APPLICATION         SPECIFIC USE PERMIT         ZONING CHANGE         PD CONCEPT PLAN         PD DEVELOPMENT PLAN                                                                     | COPY OF ORDINANCE (ORD.#)  APPLICATIONS  RECEIPT  LOCATION MAP HOA MAP HOA MAP PON MAP FILU MAP FILU MAP STAFF REPORT STAFF REPORT        |
| SITE PLAN APPLICATION          SITE PLAN         LANDSCAPE PLAN         TREESCAPE PLAN         PHOTOMETRIC PLAN         BUILDING ELEVATIONS         MATERIAL SAMPLES         COLOR RENDERING | CORRESPONDENCE COPY-ALL PLANS REQUIRED COPY-MARK-UPS CITY COUNCIL MINUTES-LASERFICHE MINUTES-LASERFICHE PLAT FILED DATE CABINET # SLIDE # |
|                                                                                                                                                                                              | NOTES:                                                                                                                                    |
| PLATTING APPLICATION  MASTER PLAT PRELIMINARY PLAT FINAL PLAT                                                                                                                                |                                                                                                                                           |
| <ul> <li>REPLAT</li> <li>ADMINISTRATIVE/MINOR PLAT</li> <li>VACATION PLAT</li> <li>LANDSCAPE PLAN</li> <li>TREESCAPE PLAN</li> </ul>                                                         | ZONING MAP UPDATED                                                                                                                        |