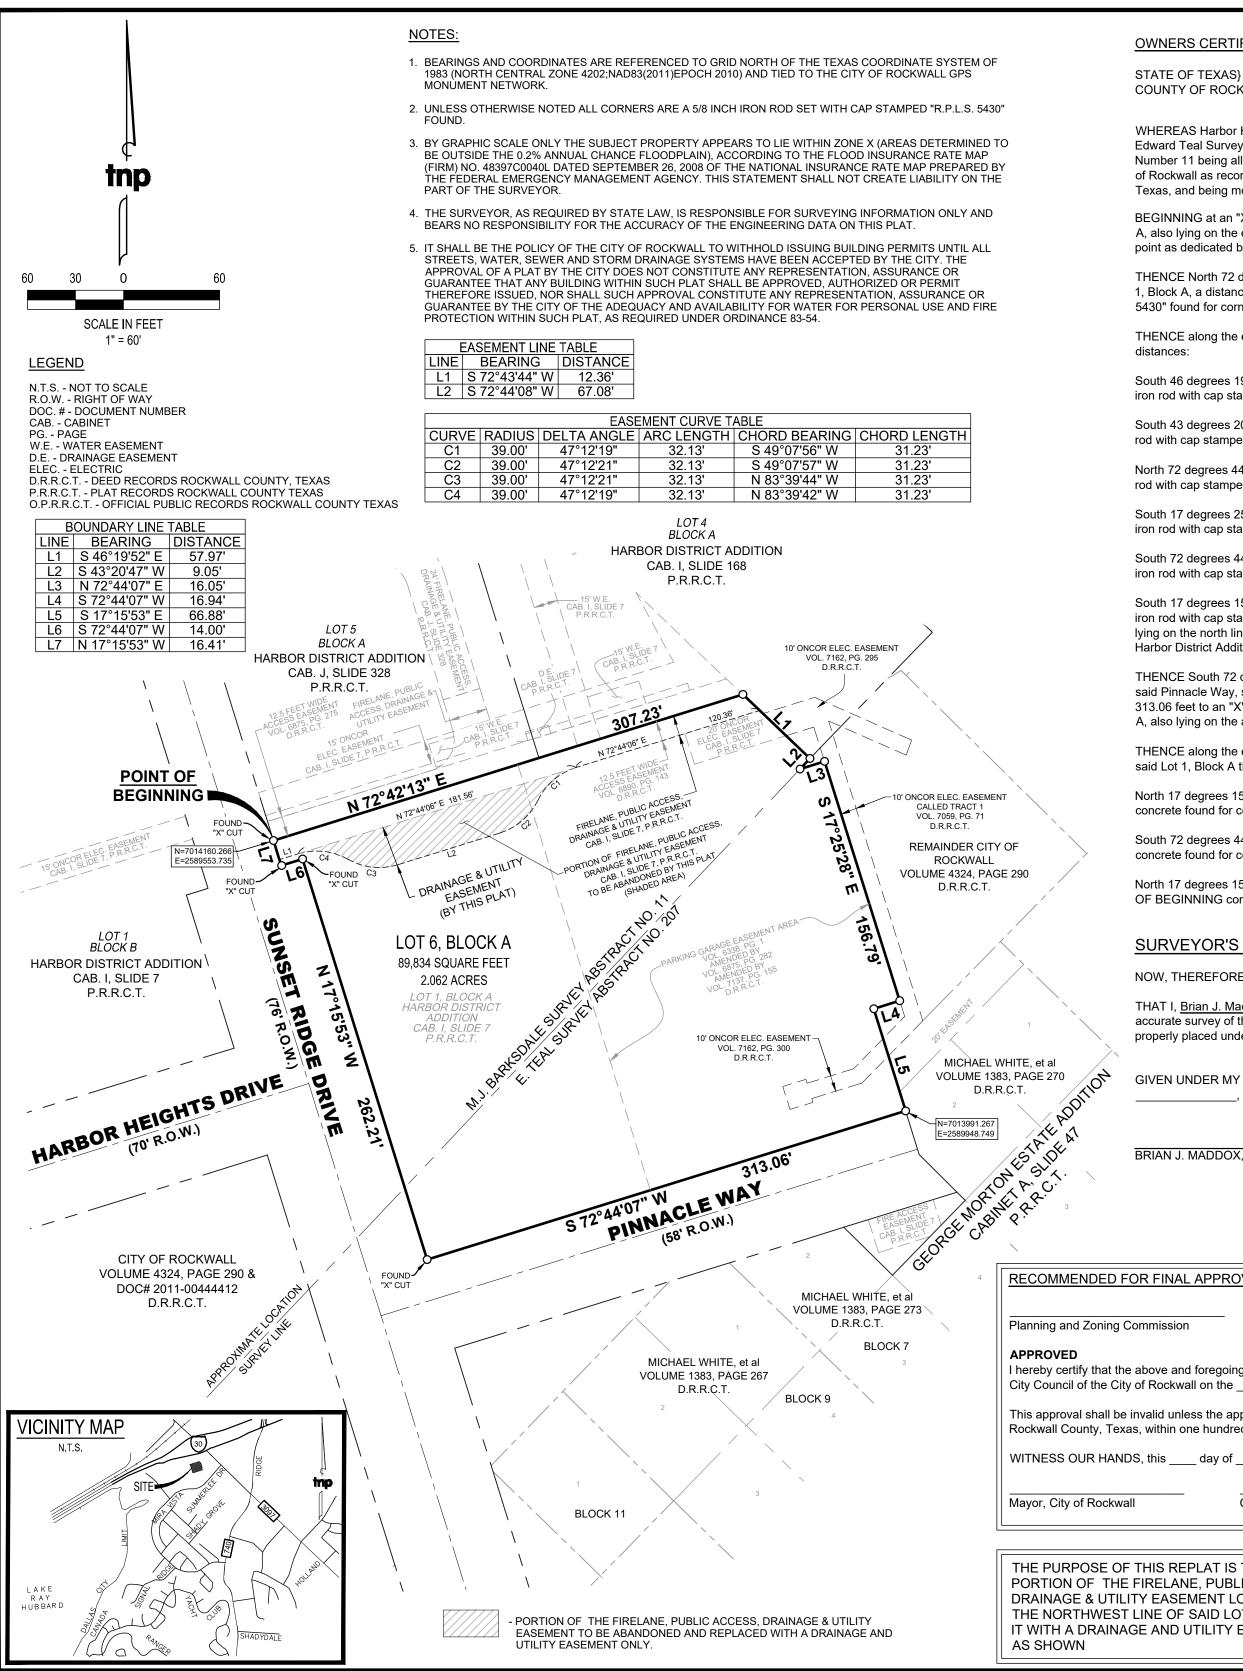

### PLANNING AND ZONING CASE CHECKLIST

City of Rockwall Planning and Zoning Department 385 S. Goliad Street Rockwall, Texas 75087

| P&Z CASE # P2020-033 P&Z DATE 09/15                                                                                                                                                          | 120 CC DATE 09/21/20 APPROVED/DENIED                                                                                                      |
|----------------------------------------------------------------------------------------------------------------------------------------------------------------------------------------------|-------------------------------------------------------------------------------------------------------------------------------------------|
| ARCHITECTURAL REVIEW BOARD DATE                                                                                                                                                              | HPAB DATE PARK BOARD DATE                                                                                                                 |
| ZONING APPLICATION         SPECIFIC USE PERMIT         ZONING CHANGE         PD CONCEPT PLAN         PD DEVELOPMENT PLAN                                                                     | COPY OF ORDINANCE (ORD.#)  APPLICATIONS  RECEIPT  LOCATION MAP HOA MAP HOA MAP PON MAP FILU MAP FILU MAP STAFF REPORT STAFF REPORT        |
| SITE PLAN APPLICATION          SITE PLAN         LANDSCAPE PLAN         TREESCAPE PLAN         PHOTOMETRIC PLAN         BUILDING ELEVATIONS         MATERIAL SAMPLES         COLOR RENDERING | CORRESPONDENCE COPY-ALL PLANS REQUIRED COPY-MARK-UPS CITY COUNCIL MINUTES-LASERFICHE MINUTES-LASERFICHE PLAT FILED DATE CABINET # SLIDE # |
|                                                                                                                                                                                              | NOTES:                                                                                                                                    |
| PLATTING APPLICATION  MASTER PLAT PRELIMINARY PLAT FINAL PLAT                                                                                                                                |                                                                                                                                           |
| <ul> <li>REPLAT</li> <li>ADMINISTRATIVE/MINOR PLAT</li> <li>VACATION PLAT</li> <li>LANDSCAPE PLAN</li> <li>TREESCAPE PLAN</li> </ul>                                                         | ZONING MAP UPDATED                                                                                                                        |