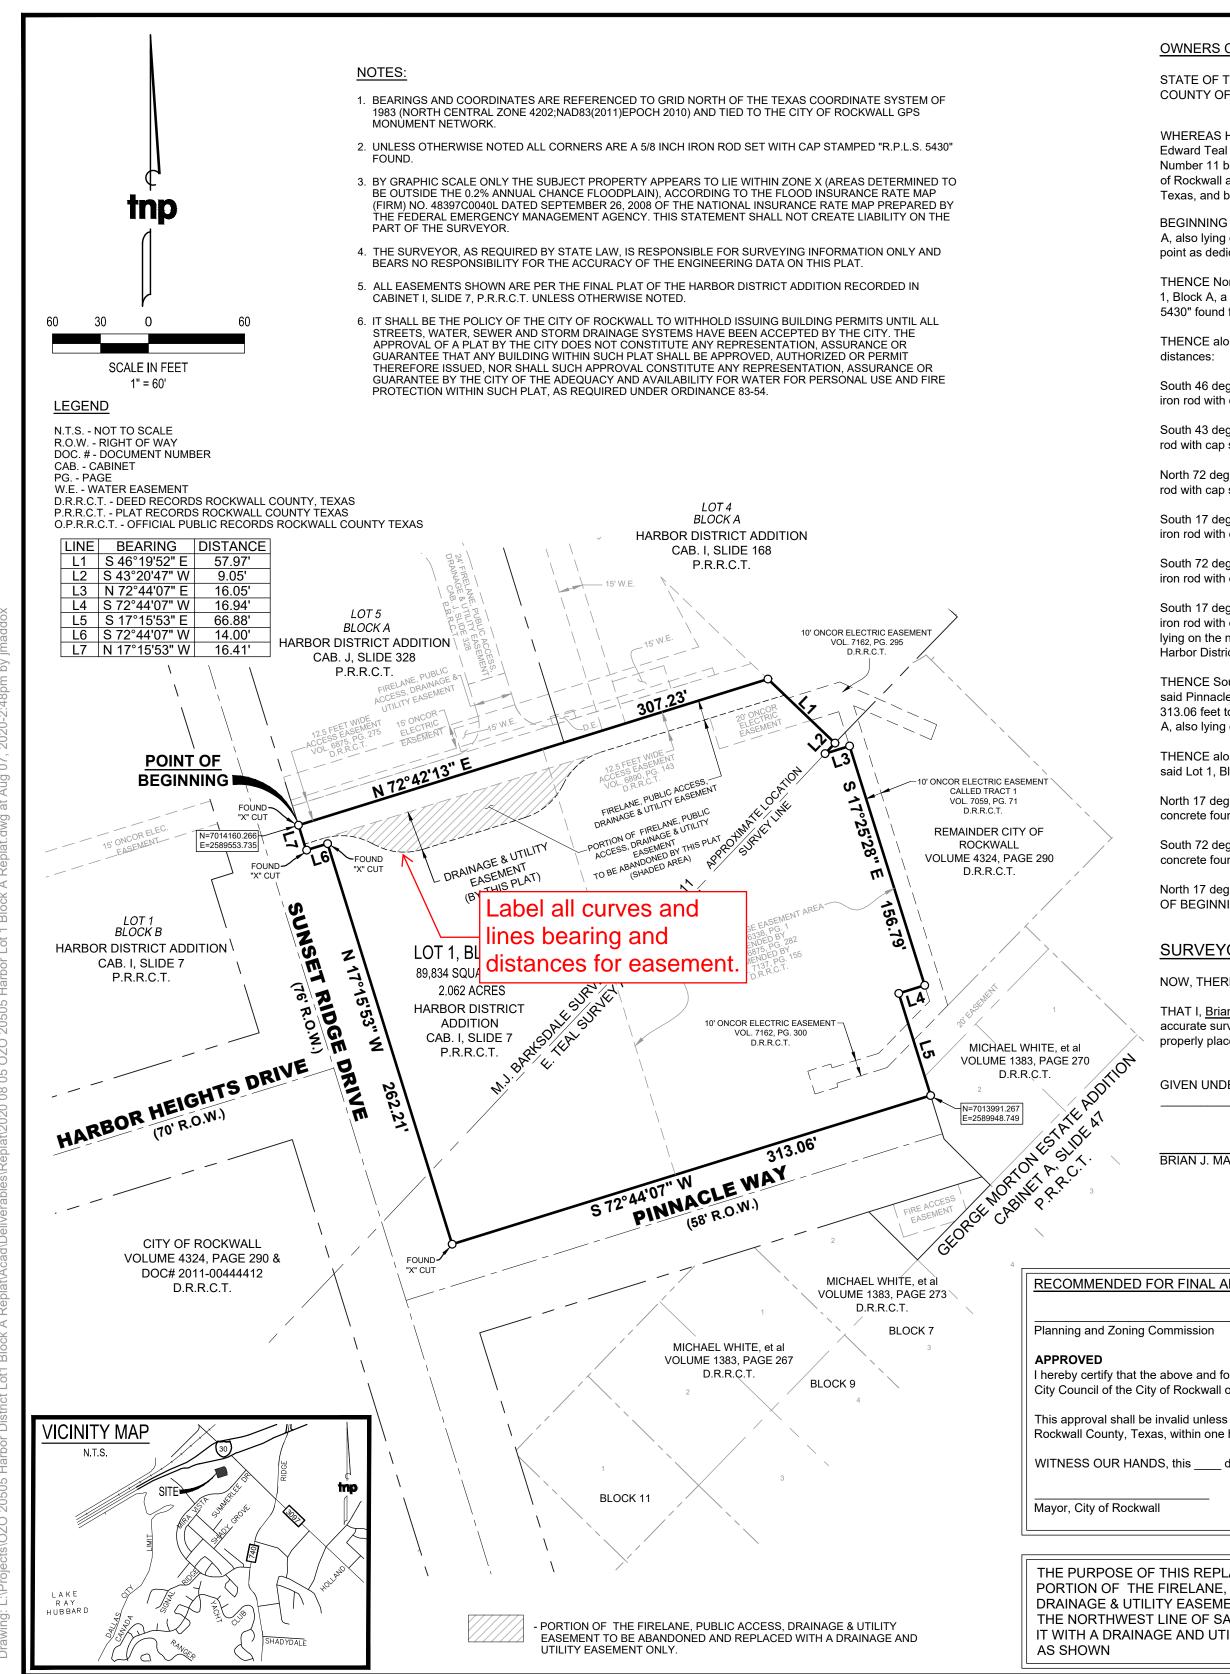

### PLANNING AND ZONING CASE CHECKLIST

City of Rockwall Planning and Zoning Department 385 S. Goliad Street Rockwall, Texas 75087

| P&Z CASE # P2020-033 P&Z DATE 09/15                                                                                                                                                          | 120 CC DATE 09/21/20 APPROVED/DENIED                                                                                                      |
|----------------------------------------------------------------------------------------------------------------------------------------------------------------------------------------------|-------------------------------------------------------------------------------------------------------------------------------------------|
| ARCHITECTURAL REVIEW BOARD DATE                                                                                                                                                              | HPAB DATE PARK BOARD DATE                                                                                                                 |
| ZONING APPLICATION         SPECIFIC USE PERMIT         ZONING CHANGE         PD CONCEPT PLAN         PD DEVELOPMENT PLAN                                                                     | COPY OF ORDINANCE (ORD.#)  APPLICATIONS  RECEIPT  LOCATION MAP HOA MAP HOA MAP PON MAP FILU MAP FILU MAP STAFF REPORT STAFF REPORT        |
| SITE PLAN APPLICATION          SITE PLAN         LANDSCAPE PLAN         TREESCAPE PLAN         PHOTOMETRIC PLAN         BUILDING ELEVATIONS         MATERIAL SAMPLES         COLOR RENDERING | CORRESPONDENCE COPY-ALL PLANS REQUIRED COPY-MARK-UPS CITY COUNCIL MINUTES-LASERFICHE MINUTES-LASERFICHE PLAT FILED DATE CABINET # SLIDE # |
|                                                                                                                                                                                              | NOTES:                                                                                                                                    |
| PLATTING APPLICATION  MASTER PLAT PRELIMINARY PLAT FINAL PLAT                                                                                                                                |                                                                                                                                           |
| <ul> <li>REPLAT</li> <li>ADMINISTRATIVE/MINOR PLAT</li> <li>VACATION PLAT</li> <li>LANDSCAPE PLAN</li> <li>TREESCAPE PLAN</li> </ul>                                                         | ZONING MAP UPDATED                                                                                                                        |